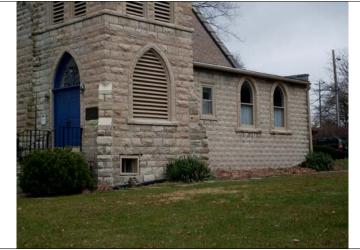

North elevation

West and north elevations

South elevation

014 S WASHINGTON STREET

Historic photograph of church in collections of Naper Settlement Research Library and Archives

Historic photograph of church from NAPERVILLE 1917

WHEREAS, the existing church building is representative of the Gothic Revival style architecture, constructed of locally-quarried limestone materials; and

WHEREAS, the building has been minimally altered since its construction, with many original architectural features remaining intact including stained glass windows and a bell tower; and