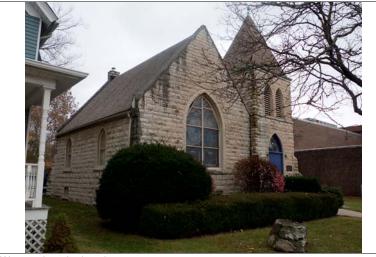

North elevation

West and north elevations

South elevation

014 S WASHINGTON STREET

Historic photograph of church in collections of Naper Settlement Research Library and Archives

Historic photograph of church from NAPERVILLE 1917

WHEREAS, the Subject Property is currently zoned B4 (Downtown Core District); and

WHEREAS, the existing building located on the Subject Property was originally constructed as the German Evangelical People's Church in 1899 and has been occupied by the Naperville Woman's Club since 1925; and

WHEREAS, the existing church building is representative of the Gothic Revival style architecture, constructed of locally-quarried limestone materials; and

WHEREAS, the building has been minimally altered since its construction, with many original architectural features remaining intact including stained glass windows and a bell tower; and