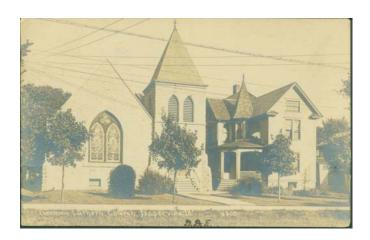

North elevation

West and north elevations

South elevation

014 S WASHINGTON STREET

Historic photograph of church in collections of Naper Settlement Research Library and Archives

Historic photograph of church from NAPERVILLE 1917

Historic photograph in collection of Naper Settlement Research Library and Archives

| DIGITAL   |  |  |  |  |  |
|-----------|--|--|--|--|--|
| PHOTO ID5 |  |  |  |  |  |

DIGITAL PHOTO ID6

\Images\Washingto nSt014S (historic).ipa

WHEREAS, the Subject Property is currently zoned B4 (Downtown Core District); and

WHEREAS, the existing building located on the Subject Property was originally constructed as the German Evangelical People's Church in 1899 and has been occupied by the Naperville Woman's Club since 1925; and