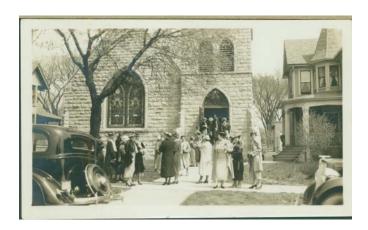

North elevation

West and north elevations

South elevation

014 S WASHINGTON STREET

Historic photograph of church in collections of Naper Settlement Research Library and Archives

Historic photograph of church from NAPERVILLE 1917

Historic photograph in collection of Naper Settlement Research Library and Archives

| DIGITAL   |  |  |  |  |  |
|-----------|--|--|--|--|--|
| PHOTO ID5 |  |  |  |  |  |

DIGITAL PHOTO ID6

\Images\Washingto nSt014S (historic).ipa