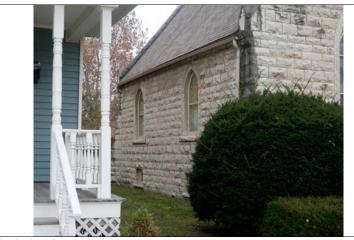

North elevation

West and north elevations

South elevation

014 S WASHINGTON STREET

Historic photograph of church in collections of Naper Settlement Research Library and Archives

Historic photograph of church from NAPERVILLE 1917

WHEREAS, the existing church building is representative of the Gothic Revival style architecture, constructed of locally-quarried limestone materials; and

WHEREAS, the building has been minimally altered since its construction, with many original architectural features remaining intact including stained glass windows and a bell tower; and