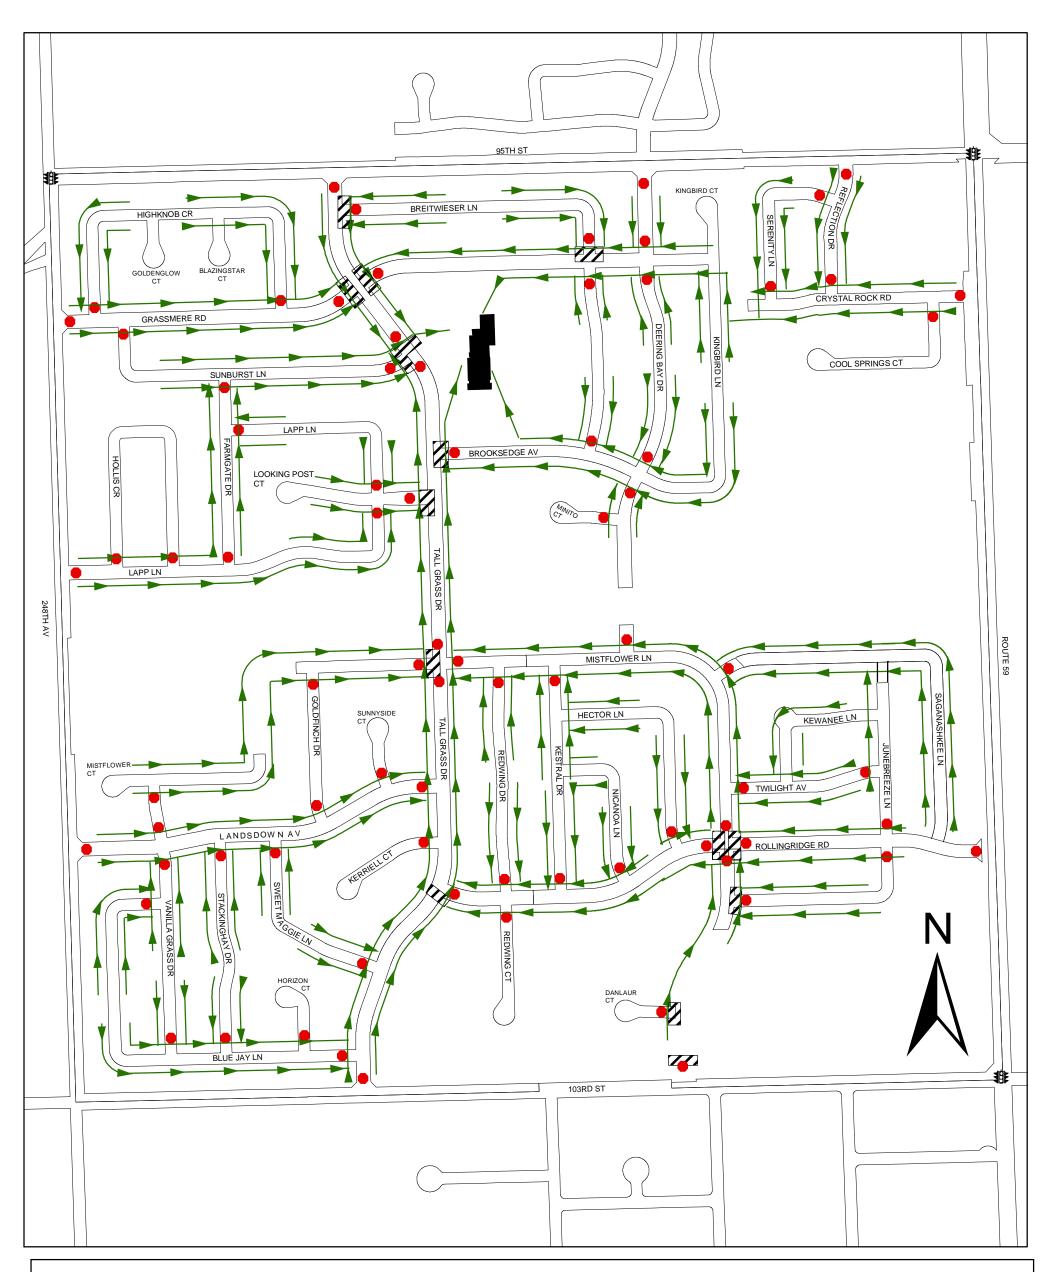

## **Fry Elementary School District 204**

## Legend

Stop

Signal

School Walk Route

Crosswalks 🔏 Crossing Guard

Vield

School

## NOTE TO PARENTS:

This map is provided to help you and your child determine the best way to and from school. We suggest you review the map and travel the route with your child, answering any questions and noting walkways, traffic controls, crossing guards, etc.

For questions regarding busing, please contact the appropriate school district administration office.

For questions regarding the school pedestrian walk route or right-of-way controls, please contact The City of Naperville - Transportation, Engineering & Development Business Group