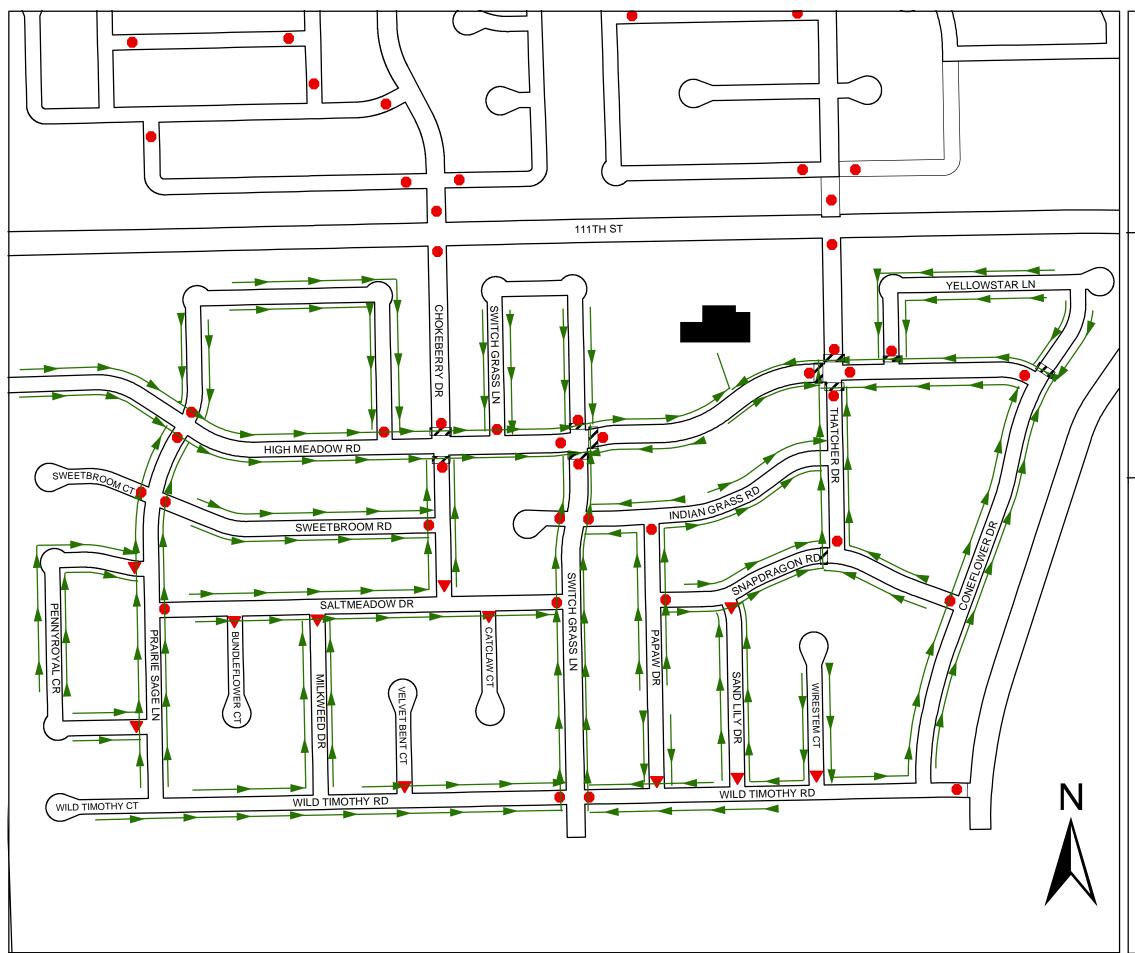

## Graham Elementary School District 204

## Legend:

School Walk Route

Crosswalks Crossing Guard (City Provided)

Stop

Yield

**Signal** 

School

## **NOTE TO PARENTS:**

This map is provided to help you and your child determine the best way to and from school. We suggest you review the map and travel the route with your child, answering any questions and noting walkways, traffic controls, crossing guards, etc.

For questions regarding busing, please contact the appropriate school district administration office.

For questions regarding the school pedestrian walk route or right-of-way controls, please contact The City of Naperville -