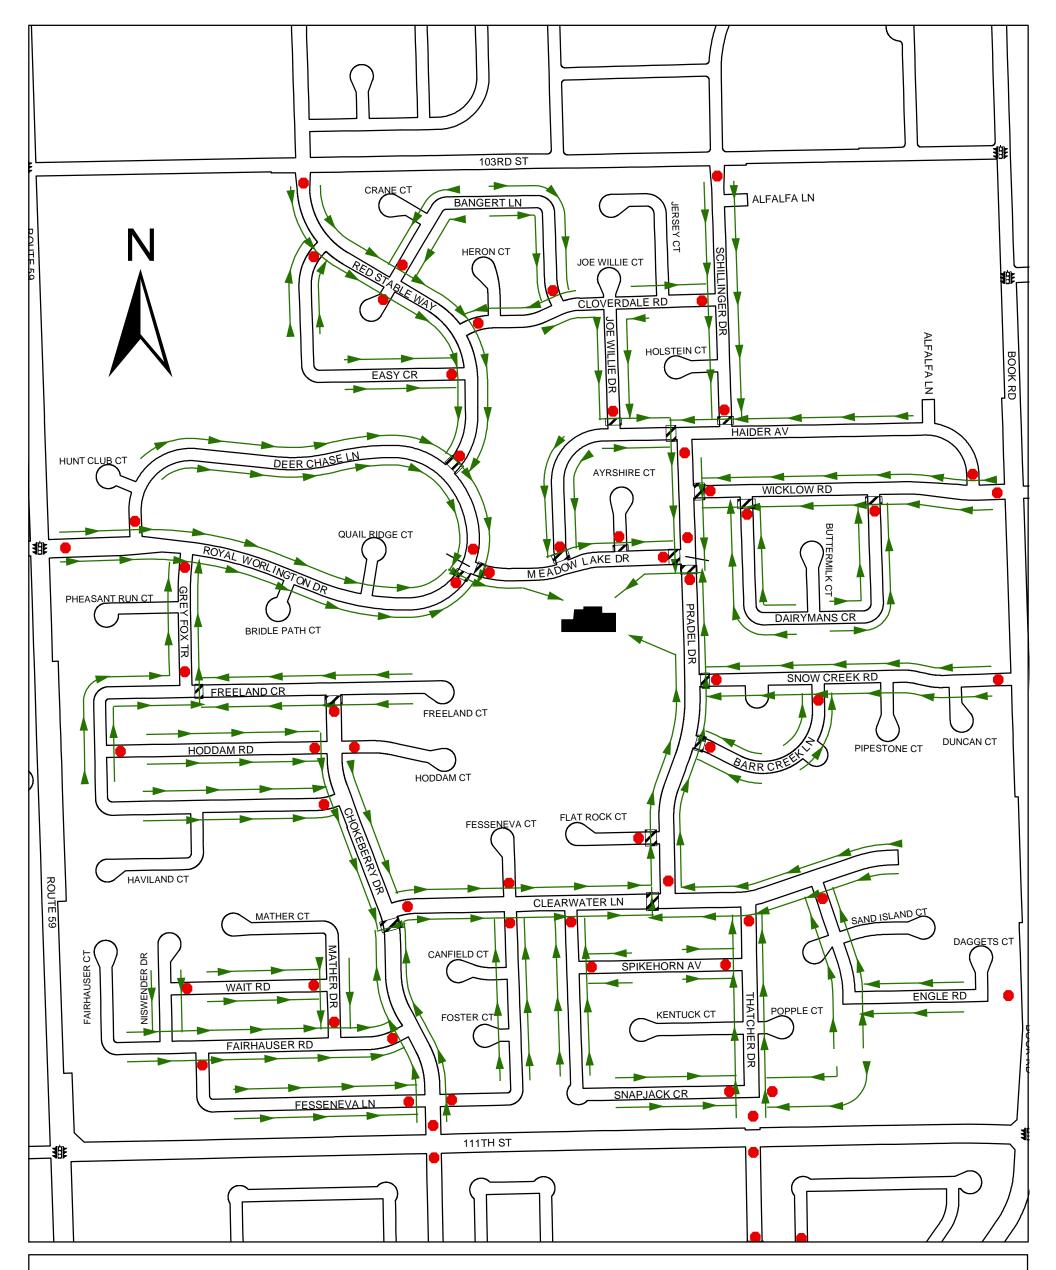

## NOTE TO PARENTS:

This map is provided to help you and your child determine the best way to and from school. We suggest you review the map and travel the route with your child, answering any questions and noting walkways, traffic controls, crossing guards, etc.

For questions regarding busing, please contact the appropriate school district administration office.

For questions regarding the school pedestrian walk route or right-of-way controls, please contact
The City of Naperville - Transportation, Engineering & Development Business Group

Prepared by the Transportation and Traffic Services Team, July 2005.