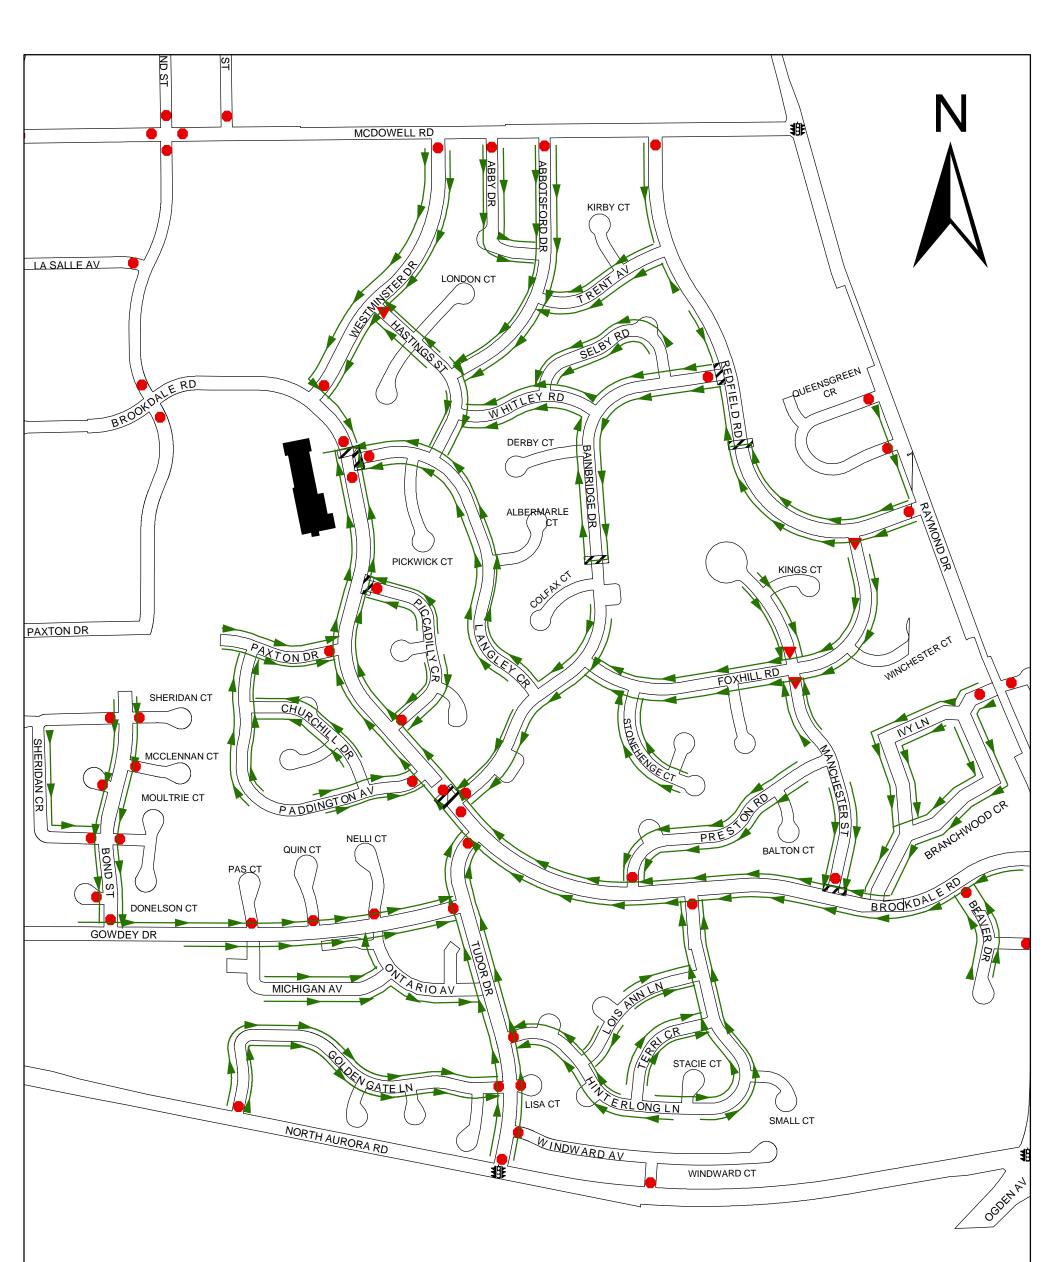

## Thayer Hill Middle School District 204

## Legend

Stop

Signal

- School Walk Route
- Crosswalks 🔏 Crossing Guard

Yield

School

## NOTE TO PARENTS:

This map is provided to help you and your child determine the best way to and from school. We suggest you review the map and travel the route with your child, answering any questions and noting walkways, traffic controls, crossing guards, etc.

For questions regarding busing, please contact the appropriate school district administration office.

For questions regarding the school pedestrian walk route or right-of-way controls, please contact The City of Naperville - Transportation, Engineering & Development Business Group