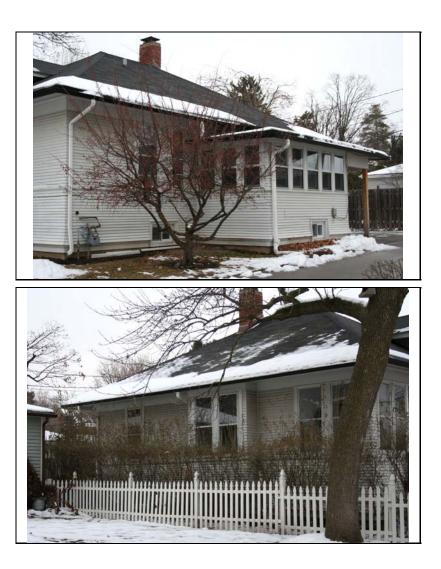

| \Image<br>3).jpg | s\benton621e( |
|------------------|---------------|
| \lmage<br>4).jpg | s\benton621e( |

| STREET #                                              | 06                                                            |                                                                                                                |                             |                                                                   |  |
|-------------------------------------------------------|---------------------------------------------------------------|----------------------------------------------------------------------------------------------------------------|-----------------------------|-------------------------------------------------------------------|--|
| DIRECTION                                             |                                                               |                                                                                                                | * York                      |                                                                   |  |
| STREET                                                | BENTON                                                        |                                                                                                                | N N ALAC                    |                                                                   |  |
| SUFFIX                                                | ١V                                                            | the second s |                             |                                                                   |  |
| PIN                                                   |                                                               |                                                                                                                |                             |                                                                   |  |
| LOCAL<br>SIGNIFICANCE<br>RATING                       | )                                                             |                                                                                                                |                             |                                                                   |  |
| POTENTIAL IND<br>NR? (Y or N)                         | l                                                             |                                                                                                                |                             |                                                                   |  |
| Contributing to a NR DISTRICT?                        |                                                               |                                                                                                                |                             |                                                                   |  |
| Contributing seconda<br>Listed on existing<br>SURVEY? | ry structure? NC                                              |                                                                                                                |                             |                                                                   |  |
| GENERAL INFORMATION                                   |                                                               |                                                                                                                |                             |                                                                   |  |
| CATEGORY build                                        | ling                                                          | CURRENT FUNCTIO                                                                                                | N Domestic - multiple dw    | velling                                                           |  |
| CONDITION good                                        | d                                                             | HISTORIC FUNCTIO                                                                                               | N Commerc/Trade/Dome        | estic - single dwelling                                           |  |
| <b>INTEGRITY</b> mind                                 | or alterations and addition(s)                                | REASON for<br>SIGNFICANCE                                                                                      |                             |                                                                   |  |
| SECONDARY<br>STRUCTURE                                | Detached garage                                               |                                                                                                                |                             |                                                                   |  |
|                                                       |                                                               | ARCHITECTURAL                                                                                                  | DESCRIPTION                 |                                                                   |  |
| ARCHITECTURAL<br>CLASSIFICATION                       | No style                                                      |                                                                                                                | PLAN                        | Rectangular                                                       |  |
| DETAILS                                               |                                                               |                                                                                                                | NO OF STORIES               | 2                                                                 |  |
|                                                       | c. 1910                                                       |                                                                                                                | ROOF TYPE                   | Side gable                                                        |  |
| BEGINYEAR<br>OTHER YEAR                               | C. 1910                                                       |                                                                                                                | <b>ROOF MATERIAL</b>        | Asphalt - shingle                                                 |  |
| DATESOURCE                                            | Surveyor                                                      |                                                                                                                | FOUNDATION                  | Stone                                                             |  |
| WALL MATERIAL                                         |                                                               |                                                                                                                | PORCH                       | Side                                                              |  |
| WALL MATERIAL                                         | ```                                                           |                                                                                                                | WINDOW MATERIA              | AL Wood                                                           |  |
| WALL MATERIAL                                         |                                                               |                                                                                                                | WINDOW MATERIA              |                                                                   |  |
| WALL MATERIAL                                         | -                                                             |                                                                                                                | WINDOW TYPE                 | double hung/fixed                                                 |  |
|                                                       |                                                               |                                                                                                                | WINDOW CONFIG               | 1/1; 1-light                                                      |  |
| SIGNIFICANT 2r<br>FEATURES                            | nd story square projecting win                                | dow bay on north elevation w                                                                                   | ith hipped roof with overha | anging eaves;                                                     |  |
|                                                       | nborn maps indicate that the<br>ilding at 4-6 S. Ellsworthrep |                                                                                                                |                             | dation of an early addition to<br>orch addition (may be historic) |  |

| HISTORIC<br>NAME    |  |
|---------------------|--|
| COMMON<br>NAME      |  |
| COST                |  |
| ARCHITECT           |  |
| ARCHITECT2          |  |
| BUILDER             |  |
| ARCHITECT<br>SOURCE |  |

| SOURCE           |                                                                                                                                  |
|------------------|----------------------------------------------------------------------------------------------------------------------------------|
| HISTORIC<br>INFO |                                                                                                                                  |
| PERMITS          | See attached Sanborn maps.                                                                                                       |
| LANDSCAPE        | E Midblock on south side of<br>residential/college street; front<br>sidewalk; house built to lot line; rear<br>alley and parking |