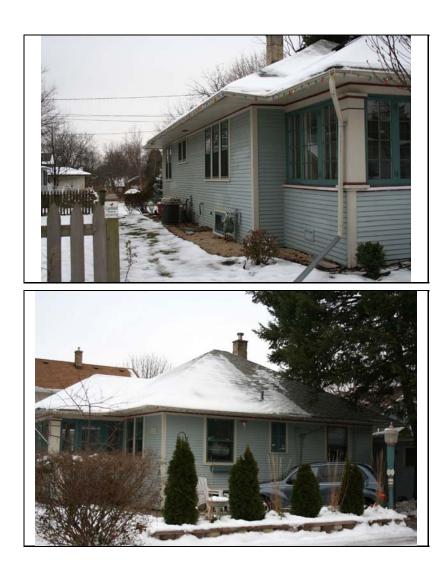

#### ILLINOIS URBAN ARCHITECTURAL AND HISTORICAL SURVEY

| DIRECTIONESTREETBENTONSUFFIXAVPIN0818314001LOCAL<br>SIGNIFICANCE<br>RATINGCPOTENTIAL IND<br>NR? (Y or N)NContributing to a<br>NR DISTRICT?C |  |  |  |  |  |  |
|---------------------------------------------------------------------------------------------------------------------------------------------|--|--|--|--|--|--|
| SUFFIX AV   PIN 0818314001   LOCAL<br>SIGNIFICANCE<br>RATING C   POTENTIAL IND<br>NR? (Y or N) N                                            |  |  |  |  |  |  |
| PIN 0818314001   LOCAL<br>SIGNIFICANCE<br>RATING C   POTENTIAL IND<br>NR? (Y or N) N                                                        |  |  |  |  |  |  |
| LOCAL<br>SIGNIFICANCE<br>RATING C<br>POTENTIAL IND<br>NR? (Y or N) N<br>Contributing to a                                                   |  |  |  |  |  |  |
| SIGNIFICANCE<br>RATING       C         POTENTIAL IND<br>NR? (Y or N)       N         Contributing to a       Image: Contributing to a       |  |  |  |  |  |  |
| NR? (Y or N) N Contributing to a                                                                                                            |  |  |  |  |  |  |
| Contributing to a NR DISTRICT?                                                                                                              |  |  |  |  |  |  |
| Contributing to a<br>NR DISTRICT? C<br>Contributing secondary structure? C                                                                  |  |  |  |  |  |  |
| Listed on existing                                                                                                                          |  |  |  |  |  |  |
| SURVEY? Local District; NR District                                                                                                         |  |  |  |  |  |  |
| GENERAL INFORMATION                                                                                                                         |  |  |  |  |  |  |
| CATEGORY building CURRENT FUNCTION Domestic - single dwelling                                                                               |  |  |  |  |  |  |
| CONDITION         good         HISTORIC FUNCTION         Domestic - single dwelling                                                         |  |  |  |  |  |  |
| INTEGRITY minor alterations and addition(s) REASON for<br>SIGNFICANCE                                                                       |  |  |  |  |  |  |
| SECONDARY Detached garage                                                                                                                   |  |  |  |  |  |  |
| ARCHITECTURAL DESCRIPTION                                                                                                                   |  |  |  |  |  |  |
| ARCHITECTURAL<br>CLASSIFICATION American Foursquare PLAN Rectangular                                                                        |  |  |  |  |  |  |
| DETAILS NO OF STORIES 2.5                                                                                                                   |  |  |  |  |  |  |
| BEGINYEAR C. 1915 ROOF TYPE Hipped                                                                                                          |  |  |  |  |  |  |
|                                                                                                                                             |  |  |  |  |  |  |
| OTHER YEAR Asphalt - shingle                                                                                                                |  |  |  |  |  |  |
| OTHER YEAR     ROOF MATERIAL     Asphalt - shingle       DATESOURCE     Surveyor     Parged                                                 |  |  |  |  |  |  |

WALL MATERIAL 2 (current)

WALL MATERIAL (original)

WALL MATERIAL 2 (original)

SIGNIFICANT FEATURES

Hipped roof with overhanging eaves and front central hipped dormer; front porch with square piers on solid knee walls (enclosed); square north window bay; leaded glass casement windows; historic 3/1 and 2-light wood windows

WINDOW MATERIAL

WINDOW MATERIAL

WINDOW TYPE

WINDOW CONFIG

Wood

Leaded glass

3/1; 1-light; 2-light

Dbl hung/casement/awnin

ALTERATIONS Front porch enclosed (historic)

Stucco

| HISTORIC<br>NAME    |                                                                                                                                                                            |
|---------------------|----------------------------------------------------------------------------------------------------------------------------------------------------------------------------|
| COMMON<br>NAME      |                                                                                                                                                                            |
| COST                |                                                                                                                                                                            |
| ARCHITECT           |                                                                                                                                                                            |
| ARCHITECT2          | 2                                                                                                                                                                          |
| BUILDER             |                                                                                                                                                                            |
| ARCHITECT<br>SOURCE |                                                                                                                                                                            |
| HISTORIC<br>INFO    |                                                                                                                                                                            |
| PERMITS             |                                                                                                                                                                            |
| LANDSCAPE           | Alternate Address6 S. Loomis.<br>Southeast corner of Benton and<br>Loomis; front and north sidewalks;<br>rear driveway; similar setbacks;<br>mature trees; rear wood fence |