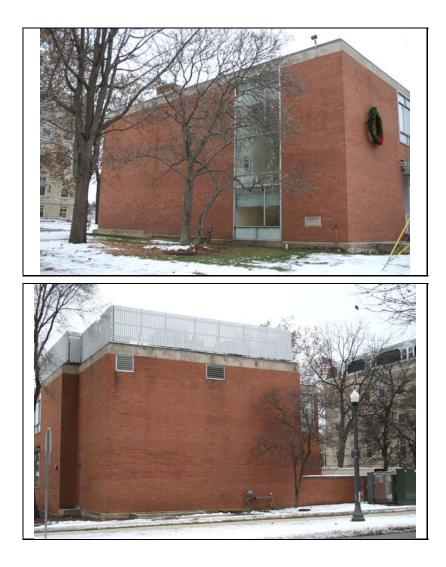

| \Image<br>3).jpg | s\benton310e( |
|------------------|---------------|
| \Image<br>4).jpg | s\benton310e( |

| STREET #                                                         | 325                                                                         | *                         |                     |  |  |
|------------------------------------------------------------------|-----------------------------------------------------------------------------|---------------------------|---------------------|--|--|
| DIRECTION                                                        | E                                                                           |                           |                     |  |  |
| STREET                                                           | BENTON                                                                      | H-                        |                     |  |  |
| SUFFIX                                                           | AV                                                                          | 1 Station                 | Sec. 1              |  |  |
| PIN                                                              | 0818306001                                                                  | 1                         |                     |  |  |
| LOCAL<br>SIGNIFICANCE<br>RATING<br>POTENTIAL IND<br>NR? (Y or N) | NC                                                                          |                           |                     |  |  |
|                                                                  |                                                                             |                           |                     |  |  |
| Contributing to a<br>NR DISTRICT?<br>Contributing secon          | Contributing to a<br>NR DISTRICT? NC<br>Contributing secondary structure? - |                           |                     |  |  |
| Listed on existing SURVEY?                                       | Local District; NR District                                                 | -                         |                     |  |  |
|                                                                  |                                                                             | GENERAL INFOR             | MATION              |  |  |
| CATEGORY bu                                                      | uilding                                                                     | CURRENT FUNCTION          | Education - college |  |  |
| CONDITION ex                                                     | cellent                                                                     | HISTORIC FUNCTION         | Education - college |  |  |
| <b>INTEGRITY</b> no                                              | ot altered                                                                  | REASON for<br>SIGNFICANCE |                     |  |  |
| SECONDARY<br>STRUCTURE                                           | -                                                                           |                           |                     |  |  |
|                                                                  |                                                                             | ARCHITECTURAL I           | DESCRIPTION         |  |  |

|                                 |            | 11               |                      |                      |
|---------------------------------|------------|------------------|----------------------|----------------------|
| ARCHITECTURAL<br>CLASSIFICATION | Internatio | nal Style        | PLAN                 | rectangular          |
| DETAILS                         |            |                  | NO OF STORIES        | 2                    |
|                                 | 4000       |                  | <b>ROOF TYPE</b>     | Flat                 |
| BEGINYEAR                       | 1960       |                  | <b>ROOF MATERIAL</b> | Not visible          |
| OTHER YEAR                      |            |                  | FOUNDATION           | Concrete - poured    |
| DATESOURCE                      | Plaque     |                  |                      |                      |
| WALL MATERIAL (cu               | (rrent)    | Brick            | PORCH                | -                    |
|                                 |            |                  | WINDOW MATERIA       | L Metal              |
| WALL MATERIAL 2 (               | current)   | Concrete         | WINDOW MATERIA       | r [                  |
| WALL MATERIAL (or               | riginal)   | Brick            |                      |                      |
| (0                              | -8)        |                  | WINDOW TYPE          | Fixed/awning         |
| WALL MATERIAL 2 (               | original)  | Concrete - block |                      | 5                    |
|                                 | 0 /        |                  | WINDOW CONFIG        | 1-light; multi-light |
|                                 |            |                  |                      | <u> </u>             |

| SIGNIFICANT<br>FEATURES |  |
|-------------------------|--|
| ALTERATIONS             |  |

| HISTORIC<br>NAME    |                                                                                                                            |
|---------------------|----------------------------------------------------------------------------------------------------------------------------|
| COMMON<br>NAME      | White Activities Center                                                                                                    |
| COST                |                                                                                                                            |
| ARCHITECT           |                                                                                                                            |
| ARCHITECT2          |                                                                                                                            |
| BUILDER             |                                                                                                                            |
| ARCHITECT<br>SOURCE |                                                                                                                            |
| HISTORIC<br>INFO    |                                                                                                                            |
|                     |                                                                                                                            |
|                     |                                                                                                                            |
| PERMITS             |                                                                                                                            |
|                     |                                                                                                                            |
|                     | Northwest corner of Loomis and<br>Benton; front and east sidewalks;<br>rear parking lot; similar setbacks;<br>mature trees |