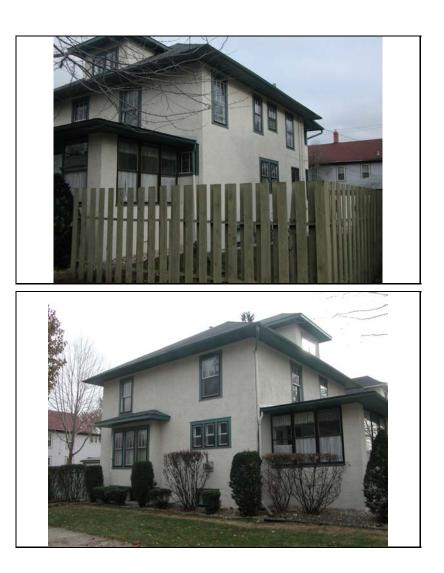

#### ILLINOIS URBAN ARCHITECTURAL AND HISTORICAL SURVEY

| STREET #                                                                                  | 310                    |                                     |  |
|-------------------------------------------------------------------------------------------|------------------------|-------------------------------------|--|
| DIRECTION                                                                                 | E                      |                                     |  |
| STREET                                                                                    | BENTON                 |                                     |  |
| SUFFIX                                                                                    | AV                     |                                     |  |
| PIN                                                                                       | 0818315001-002         | THE DISTURS FROM THE OFFICER TO THE |  |
| LOCAL<br>SIGNIFICANCE<br>RATING<br>POTENTIAL IND<br>NR? (Y or N)                          | S<br>N                 |                                     |  |
| Contributing to a<br>NR DISTRICT?<br>Contributing second<br>Listed on existing<br>SURVEY? | C<br>dary structure? - |                                     |  |

#### **GENERAL INFORMATION**

| CATEGORY               | building          | CURRENT FUNCTION  | DN Education - college                                                                                                          |
|------------------------|-------------------|-------------------|---------------------------------------------------------------------------------------------------------------------------------|
| CONDITION              | excellent         | HISTORIC FUNCTION | ON Education - college                                                                                                          |
| INTEGRITY              | minor alterations | SIGNFICANCE       | Impressive Classical Revival building featuring<br>pedimented front entry bay with fluted pilasters and<br>classical detailing. |
| SECONDARY<br>STRUCTURE |                   |                   |                                                                                                                                 |

#### **ARCHITECTURAL DESCRIPTION**

| ARCHITECTURA               | L               |                                                     | DIAN                    | irregulor              |
|----------------------------|-----------------|-----------------------------------------------------|-------------------------|------------------------|
| CLASSIFICATIO              | N Classical     | Revival                                             | PLAN                    | irregular              |
|                            |                 |                                                     | NO OF STORIES           | 3                      |
| DETAILS                    |                 |                                                     | <b>ROOF TYPE</b>        | Flat                   |
| BEGINYEAR                  | 1925            |                                                     | KOUF TYPE               | Flat                   |
|                            |                 |                                                     | <b>ROOF MATERIAL</b>    | Not visible            |
| OTHER YEAR                 |                 |                                                     | - FOUNDATION            | Not visible            |
| DATESOURCE                 | Cornersto       | one                                                 | FOUNDATION              |                        |
|                            |                 |                                                     | PORCH                   | -                      |
| WALL MATERIA               | L (current)     | Brick                                               | WINDOW MATERIAL         | L Wood/Vinyl           |
| WALL MATERIAL 2 (current)  |                 | Stone                                               |                         |                        |
| ·····                      |                 |                                                     | WINDOW MATERIAL         | L Stained glass        |
| WALL MATERIAL (original)   |                 | Brick                                               | WINDOW TYPE             | double hung            |
| WALL MATERIAL 2 (original) |                 | Stone                                               |                         |                        |
|                            |                 |                                                     | WINDOW CONFIG           | 6/6; multi/multi       |
|                            | <b>D</b> 11 1 1 |                                                     |                         |                        |
|                            |                 | rior with block brick corner quoins and frieze; pro |                         |                        |
| FEATURES                   | pliasters w/ Co | rinthian capitals; stone round and rectangular de   | corative carved panelsc | SEE CONTINUATION SHEET |
|                            |                 |                                                     |                         |                        |
| r                          |                 |                                                     |                         |                        |