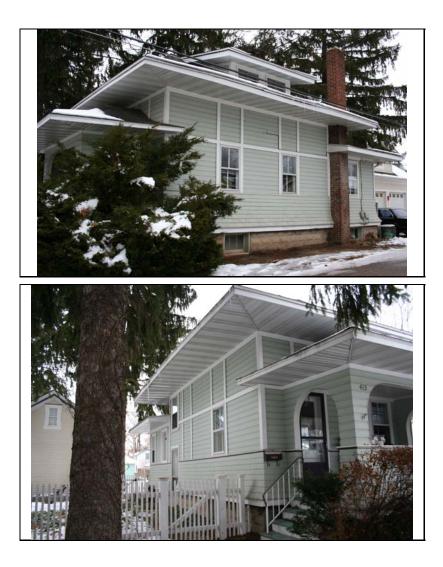

#### ILLINOIS URBAN ARCHITECTURAL AND HISTORICAL SURVEY

| STREET #                                                                                 | 621                                                   |                           |                           |             |  |
|------------------------------------------------------------------------------------------|-------------------------------------------------------|---------------------------|---------------------------|-------------|--|
| DIRECTION                                                                                | E                                                     |                           | $\wedge$                  | E. ale to   |  |
| STREET                                                                                   | BENTON                                                |                           | 1                         |             |  |
| SUFFIX                                                                                   | AV                                                    |                           |                           |             |  |
| PIN                                                                                      | 0818403006                                            |                           |                           |             |  |
| LOCAL<br>SIGNIFICANCE<br>RATING<br>POTENTIAL IND<br>NR? (Y or N)                         | CN                                                    |                           | 62 <sub>1</sub>           |             |  |
| Contributing to a<br>NR DISTRICT?<br>Contributing secon<br>Listed on existing<br>SURVEY? | C<br>dary structure? C<br>Local District; NR District |                           |                           |             |  |
| GENERAL INFORMATION                                                                      |                                                       |                           |                           |             |  |
| CATEGORY bu                                                                              | uilding                                               | CURRENT FUNCTIO           | N Domestic - single dwell | ling        |  |
| CONDITION ex                                                                             | cellent                                               | HISTORIC FUNCTIO          | N Domestic - single dwell | ling        |  |
| <b>INTEGRITY</b> m                                                                       | inor alterations and addition(s)                      | REASON for<br>SIGNFICANCE |                           |             |  |
| SECONDARY<br>STRUCTURE                                                                   | Detached garage                                       |                           |                           |             |  |
| ARCHITECTURA                                                                             |                                                       | ARCHITECTURAL             | <b>DESCRIPTION</b>        |             |  |
| ARCHITECTURA                                                                             |                                                       |                           | — DI AN                   | rectangular |  |

| ARCHITECTURA<br>CLASSIFICATION | -              | Bungalow |                                                        | PLAN                       | rectangular                     |
|--------------------------------|----------------|----------|--------------------------------------------------------|----------------------------|---------------------------------|
|                                |                | 5        |                                                        | NO OF STORIES              | 1.5                             |
| DETAILS                        |                |          |                                                        | <b>ROOF TYPE</b>           | Side gable                      |
| BEGINYEAR                      | c. 1920        |          |                                                        | ROOF MATERIAL              | Asphalt - shingle               |
| OTHER YEAR                     |                |          |                                                        |                            |                                 |
| DATESOURCE                     | Surveyor       |          |                                                        | FOUNDATION                 | Concrete - block                |
| WALL MATERIA                   | I (current)    | Wood     |                                                        | PORCH                      | Front                           |
|                                | . ,            | 11000    |                                                        | WINDOW MATERIA             | L Aluminum/wood                 |
| WALL MATERIA                   | L 2 (current)  |          |                                                        | WINDOW MATERIA             | L Leaded glass                  |
| WALL MATERIA                   | L (original)   | Wood     |                                                        | WINDOW TYPE                | double hung/fixed               |
| WALL MATERIA                   | L 2 (original) |          |                                                        |                            |                                 |
|                                |                |          |                                                        | WINDOW CONFIG              | 1/1; 1-light; multi-light       |
|                                | 0              |          | ckets; original front porch structur<br>ass upper sash | e with front gable roof an | d rafter tails; historic single |

ALTERATIONS Original front porch enclosed with picture window (1950s, non-historic); new front porch added at corner (nonhistoric); rear dormer addition; 1/1 replacement windows in original openings (non-historic)