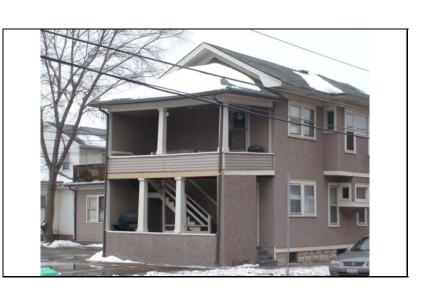

| \Images\loomis006s(<br>3).jpg |
|-------------------------------|
| \Images\loomis006s(<br>4).jpg |

| STREET #                                                                                                                                                     | 224                                  |                    |        | antala s              |            |                                                      | 50 50 |                                                   |
|--------------------------------------------------------------------------------------------------------------------------------------------------------------|--------------------------------------|--------------------|--------|-----------------------|------------|------------------------------------------------------|-------|---------------------------------------------------|
| DIRECTION                                                                                                                                                    | E                                    |                    |        |                       |            |                                                      |       |                                                   |
| STREET                                                                                                                                                       | BENTON                               |                    | -      |                       |            |                                                      |       | CALL THE                                          |
| SUFFIX                                                                                                                                                       | AV                                   |                    | -      |                       | The second |                                                      | R. Fr |                                                   |
| PIN                                                                                                                                                          | 0818314007                           |                    |        | Elin                  | 1          |                                                      |       |                                                   |
| LOCAL<br>SIGNIFICANCE<br>RATING<br>POTENTIAL IND<br>NR? (Y or N)<br>Contributing to a<br>NR DISTRICT?<br>Contributing secon<br>Listed on existing<br>SURVEY? | C N C dary structure Local District; |                    |        |                       |            |                                                      |       |                                                   |
| GENERAL INFORMATION                                                                                                                                          |                                      |                    |        |                       |            |                                                      |       |                                                   |
| CATEGORY bu                                                                                                                                                  | uilding                              |                    |        | CURRENT FUNCTIO       | ON [       | Domestic - multiple dw                               | ellin | g                                                 |
| CONDITION Good/fair HISTORIC FUNCTION Domestic - single dwelling                                                                                             |                                      |                    |        |                       |            |                                                      |       |                                                   |
| INTEGRITY minor alterations and/or addition(s) REASON for                                                                                                    |                                      |                    |        |                       |            |                                                      |       |                                                   |
| SIGNFICANCE<br>SECONDARY<br>STRUCTURE                                                                                                                        |                                      |                    |        |                       |            |                                                      |       |                                                   |
|                                                                                                                                                              |                                      |                    | AR     | CHITECTURAL           | L DI       | ESCRIPTION                                           |       |                                                   |
| ARCHITECTURA<br>CLASSIFICATION                                                                                                                               |                                      |                    |        |                       |            | PLAN                                                 | Re    | ctangular                                         |
| DETAILS                                                                                                                                                      | ,                                    |                    |        |                       |            | NO OF STORIES                                        | 2     |                                                   |
| BEGINYEAR                                                                                                                                                    | c. 1915                              |                    |        |                       |            | <b>ROOF TYPE</b>                                     | Sic   | de gable                                          |
| OTHER YEAR                                                                                                                                                   | 0. 1010                              |                    |        |                       |            | <b>ROOF MATERIAL</b>                                 | As    | phalt - shingle                                   |
| DATESOURCE                                                                                                                                                   | Surveyor                             |                    |        |                       |            | FOUNDATION                                           | Co    | ncrete - block                                    |
| WALL MATERIA                                                                                                                                                 |                                      | Wood               |        |                       |            | PORCH                                                | Wr    | ap around                                         |
| WALL MATERIA                                                                                                                                                 |                                      |                    |        |                       |            | WINDOW MATERIA                                       | L     | Wood                                              |
| WALL MATERIAL 2 (current) WINDOW MATERIAL WINDOW MATERIAL WOOD                                                                                               |                                      |                    |        |                       |            |                                                      |       |                                                   |
| WALL MATERIA                                                                                                                                                 | -                                    |                    |        |                       |            | WINDOW TYPE                                          |       | double hung/casement                              |
|                                                                                                                                                              |                                      |                    |        |                       |            | WINDOW CONFIG                                        |       | 1/1; 5-light                                      |
| SIGNIFICANT<br>FEATURES                                                                                                                                      | Three-sided, tv                      | vo story east side | bay; v | wraparound front porc | h (pa      | rtially enclosed)                                    |       |                                                   |
|                                                                                                                                                              |                                      |                    |        |                       |            | porch partially enclose<br>istoric); balustrade at p |       | ith 5-light wood windows<br>h roof (not historic) |