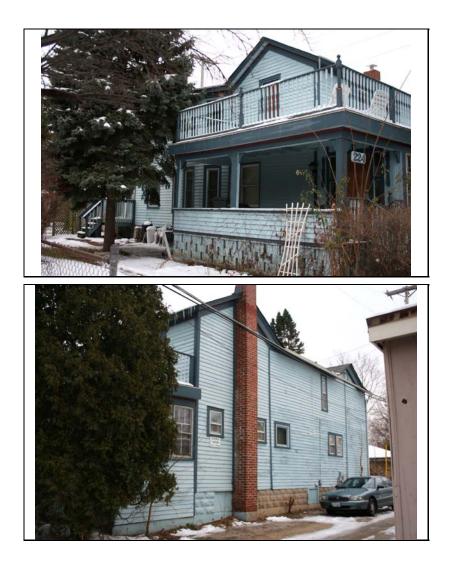

| \Images\benton41<br>3).jpg | 5e( |
|----------------------------|-----|
| \Images\benton41<br>4).jpg | 5e( |

| STREET #                                                                      | 416                                                      |                                              |                                       |                                 |                                   |
|-------------------------------------------------------------------------------|----------------------------------------------------------|----------------------------------------------|---------------------------------------|---------------------------------|-----------------------------------|
| DIRECTION                                                                     | E                                                        | Y.                                           |                                       |                                 | ST PROVING                        |
| STREET                                                                        | BENTON                                                   |                                              |                                       |                                 |                                   |
| SUFFIX                                                                        | AV                                                       |                                              | A SWW                                 |                                 |                                   |
| PIN                                                                           | 0818316002                                               |                                              | A A A A A A A A A A A A A A A A A A A |                                 |                                   |
| LOCAL<br>SIGNIFICANCE<br>RATING                                               | С                                                        |                                              |                                       |                                 |                                   |
| POTENTIAL IND<br>NR? (Y or N)                                                 | Ν                                                        |                                              |                                       |                                 |                                   |
| Contributing to a<br>NR DISTRICT?<br>Contributing secon<br>Listed on existing | C<br>dary structure                                      | ? C                                          |                                       |                                 |                                   |
| SURVEY?                                                                       | Local District;                                          | NR District                                  |                                       |                                 |                                   |
|                                                                               |                                                          |                                              | GENERAL INFO                          | RMATION                         |                                   |
| CATEGORY bu                                                                   | uilding                                                  |                                              | CURRENT FUNCTIO                       | DN Domestic - single dwe        | lling                             |
| CONDITION ex                                                                  | cellent                                                  |                                              | HISTORIC FUNCTION                     | ON Domestic - single dwe        | lling                             |
| <b>INTEGRITY</b> m                                                            | ajor alterations                                         | and/or addition(s)                           | REASON for                            |                                 |                                   |
| SECONDARY<br>STRUCTURE                                                        | Detached gar                                             | age                                          | SIGNFICANCE                           |                                 |                                   |
|                                                                               |                                                          |                                              | <br>ARCHITECTURAI                     | DESCRIPTION                     |                                   |
| ARCHITECTURA<br>CLASSIFICATION                                                |                                                          |                                              |                                       | PLAN                            | rectangular                       |
|                                                                               | N Gable Fro                                              | m                                            |                                       | NO OF STORIES                   | 2.5                               |
| DETAILS                                                                       |                                                          |                                              |                                       | ROOF TYPE                       | Front gable                       |
| BEGINYEAR                                                                     | c. 1910                                                  |                                              |                                       | <b>ROOF MATERIAL</b>            | Asphalt - shingle                 |
| OTHER YEAR                                                                    |                                                          |                                              |                                       | FOUNDATION                      | Concrete - block                  |
| DATESOURCE                                                                    | Surveyor/                                                |                                              |                                       | PORCH                           | Full front                        |
| WALL MATERIA                                                                  |                                                          | Wood                                         |                                       | WINDOW MATERIA                  | AL Wood                           |
|                                                                               | WALL MATERIAL 2 (current) Wood - shingle WINDOW MATERIAL |                                              |                                       |                                 |                                   |
| WALL MATERIA                                                                  | -                                                        | Wood                                         |                                       | WINDOW TYPE                     | double hung                       |
| WALL MATERIA                                                                  | L 2 (original)                                           | Wood - shingle                               |                                       | WINDOW CONFIG                   | 6/6; 4/4; 6/1                     |
|                                                                               |                                                          | of; historic window o<br>toric 4/4 wood wind |                                       | cal lintels; front porch with c | classical columns on concrete     |
|                                                                               | Replacement s<br>addition                                | siding (not historic);                       | replacement 6/6 and 6/1               | wood windows in original o      | openings (historic); 2 story rear |