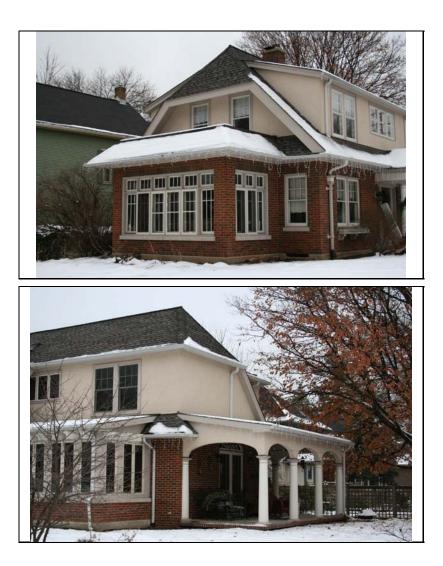

#### ILLINOIS URBAN ARCHITECTURAL AND HISTORICAL SURVEY

| STREET #                                                                                 | 621                                                   |                           |                           |             |  |
|------------------------------------------------------------------------------------------|-------------------------------------------------------|---------------------------|---------------------------|-------------|--|
| DIRECTION                                                                                | E                                                     |                           | $\wedge$                  | E. ale to   |  |
| STREET                                                                                   | BENTON                                                |                           | 1                         |             |  |
| SUFFIX                                                                                   | AV                                                    |                           |                           |             |  |
| PIN                                                                                      | 0818403006                                            |                           |                           |             |  |
| LOCAL<br>SIGNIFICANCE<br>RATING<br>POTENTIAL IND<br>NR? (Y or N)                         | CN                                                    |                           | 62 <sub>1</sub>           |             |  |
| Contributing to a<br>NR DISTRICT?<br>Contributing secon<br>Listed on existing<br>SURVEY? | C<br>dary structure? C<br>Local District; NR District |                           |                           |             |  |
| GENERAL INFORMATION                                                                      |                                                       |                           |                           |             |  |
| CATEGORY bu                                                                              | uilding                                               | CURRENT FUNCTIO           | N Domestic - single dwell | ling        |  |
| CONDITION ex                                                                             | cellent                                               | HISTORIC FUNCTIO          | N Domestic - single dwell | ling        |  |
| <b>INTEGRITY</b> m                                                                       | inor alterations and addition(s)                      | REASON for<br>SIGNFICANCE |                           |             |  |
| SECONDARY<br>STRUCTURE                                                                   | Detached garage                                       |                           |                           |             |  |
| ARCHITECTURA                                                                             |                                                       | ARCHITECTURAL             | <b>DESCRIPTION</b>        |             |  |
| ARCHITECTURA                                                                             |                                                       |                           | — DI AN                   | rectangular |  |

| ARCHITECTURA<br>CLASSIFICATION | -              | Bungalow |                                                        | PLAN                       | rectangular                     |
|--------------------------------|----------------|----------|--------------------------------------------------------|----------------------------|---------------------------------|
|                                |                | 5        |                                                        | NO OF STORIES              | 1.5                             |
| DETAILS                        |                |          |                                                        | <b>ROOF TYPE</b>           | Side gable                      |
| BEGINYEAR                      | c. 1920        |          |                                                        | ROOF MATERIAL              | Asphalt - shingle               |
| OTHER YEAR                     |                |          |                                                        |                            |                                 |
| DATESOURCE                     | Surveyor       |          |                                                        | FOUNDATION                 | Concrete - block                |
| WALL MATERIA                   | I (current)    | Wood     |                                                        | PORCH                      | Front                           |
|                                | . ,            | 11000    |                                                        | WINDOW MATERIA             | L Aluminum/wood                 |
| WALL MATERIA                   | L 2 (current)  |          |                                                        | WINDOW MATERIA             | L Leaded glass                  |
| WALL MATERIA                   | L (original)   | Wood     |                                                        | WINDOW TYPE                | double hung/fixed               |
| WALL MATERIA                   | L 2 (original) |          |                                                        |                            |                                 |
|                                |                |          |                                                        | WINDOW CONFIG              | 1/1; 1-light; multi-light       |
|                                | 0              |          | ckets; original front porch structur<br>ass upper sash | e with front gable roof an | d rafter tails; historic single |

ALTERATIONS Original front porch enclosed with picture window (1950s, non-historic); new front porch added at corner (nonhistoric); rear dormer addition; 1/1 replacement windows in original openings (non-historic)