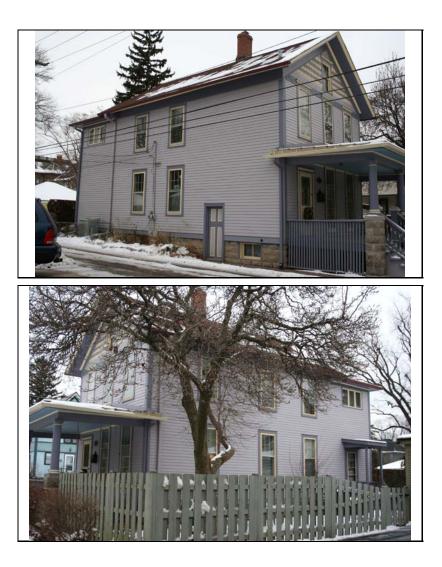

| \Images\benton41<br>3).jpg | 5e( |
|----------------------------|-----|
| \Images\benton41<br>4).jpg | 5e( |

| STREET #                                                                      | 416                                                      |                                              |                                       |                                 |                                   |
|-------------------------------------------------------------------------------|----------------------------------------------------------|----------------------------------------------|---------------------------------------|---------------------------------|-----------------------------------|
| DIRECTION                                                                     | E                                                        | Y.                                           |                                       |                                 | ST PROVING                        |
| STREET                                                                        | BENTON                                                   |                                              |                                       |                                 |                                   |
| SUFFIX                                                                        | AV                                                       |                                              | A SWW                                 |                                 |                                   |
| PIN                                                                           | 0818316002                                               |                                              | A A A A A A A A A A A A A A A A A A A |                                 |                                   |
| LOCAL<br>SIGNIFICANCE<br>RATING                                               | С                                                        |                                              |                                       |                                 |                                   |
| POTENTIAL IND<br>NR? (Y or N)                                                 | Ν                                                        |                                              |                                       |                                 |                                   |
| Contributing to a<br>NR DISTRICT?<br>Contributing secon<br>Listed on existing | C<br>dary structure                                      | ? C                                          |                                       |                                 |                                   |
| SURVEY?                                                                       | Local District;                                          | NR District                                  |                                       |                                 |                                   |
|                                                                               |                                                          |                                              | GENERAL INFO                          | RMATION                         |                                   |
| CATEGORY bu                                                                   | uilding                                                  |                                              | CURRENT FUNCTIO                       | DN Domestic - single dwe        | lling                             |
| CONDITION ex                                                                  | cellent                                                  |                                              | HISTORIC FUNCTION                     | ON Domestic - single dwe        | lling                             |
| <b>INTEGRITY</b> m                                                            | ajor alterations                                         | and/or addition(s)                           | REASON for                            |                                 |                                   |
| SECONDARY<br>STRUCTURE                                                        | Detached gar                                             | age                                          | SIGNFICANCE                           |                                 |                                   |
|                                                                               |                                                          |                                              | <br>ARCHITECTURAI                     | DESCRIPTION                     |                                   |
| ARCHITECTURA<br>CLASSIFICATION                                                |                                                          |                                              |                                       | PLAN                            | rectangular                       |
|                                                                               | N Gable Fro                                              | m                                            |                                       | NO OF STORIES                   | 2.5                               |
| DETAILS                                                                       |                                                          |                                              |                                       | ROOF TYPE                       | Front gable                       |
| BEGINYEAR                                                                     | c. 1910                                                  |                                              |                                       | <b>ROOF MATERIAL</b>            | Asphalt - shingle                 |
| OTHER YEAR                                                                    |                                                          |                                              |                                       | FOUNDATION                      | Concrete - block                  |
| DATESOURCE                                                                    | Surveyor/                                                |                                              |                                       | PORCH                           | Full front                        |
| WALL MATERIA                                                                  |                                                          | Wood                                         |                                       | WINDOW MATERIA                  | AL Wood                           |
|                                                                               | WALL MATERIAL 2 (current) Wood - shingle WINDOW MATERIAL |                                              |                                       |                                 |                                   |
| WALL MATERIA                                                                  | -                                                        | Wood                                         |                                       | WINDOW TYPE                     | double hung                       |
| WALL MATERIA                                                                  | L 2 (original)                                           | Wood - shingle                               |                                       | WINDOW CONFIG                   | 6/6; 4/4; 6/1                     |
|                                                                               |                                                          | of; historic window o<br>toric 4/4 wood wind |                                       | cal lintels; front porch with c | classical columns on concrete     |
|                                                                               | Replacement s<br>addition                                | siding (not historic);                       | replacement 6/6 and 6/1               | wood windows in original o      | openings (historic); 2 story rear |