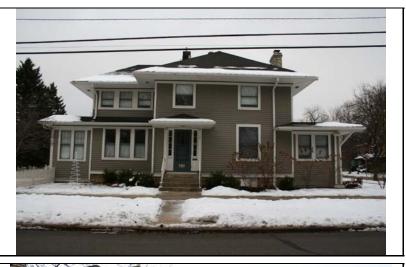

#### ILLINOIS URBAN ARCHITECTURAL AND HISTORICAL SURVEY

| DIRECTIONESTREETBENTONSUFFIXAVPIN0818314001LOCAL<br>SIGNIFICANCE<br>RATINGCPOTENTIAL IND<br>NR? (Y or N)NContributing to a<br>NR DISTRICT?C |  |  |  |  |  |  |
|---------------------------------------------------------------------------------------------------------------------------------------------|--|--|--|--|--|--|
| SUFFIX AV   PIN 0818314001   LOCAL<br>SIGNIFICANCE<br>RATING C   POTENTIAL IND<br>NR? (Y or N) N                                            |  |  |  |  |  |  |
| PIN 0818314001   LOCAL<br>SIGNIFICANCE<br>RATING C   POTENTIAL IND<br>NR? (Y or N) N                                                        |  |  |  |  |  |  |
| LOCAL<br>SIGNIFICANCE<br>RATING C<br>POTENTIAL IND<br>NR? (Y or N) N<br>Contributing to a                                                   |  |  |  |  |  |  |
| SIGNIFICANCE<br>RATING       C         POTENTIAL IND<br>NR? (Y or N)       N         Contributing to a       Image: Contributing to a       |  |  |  |  |  |  |
| NR? (Y or N) N Contributing to a                                                                                                            |  |  |  |  |  |  |
| Contributing to a NR DISTRICT?                                                                                                              |  |  |  |  |  |  |
| Contributing to a<br>NR DISTRICT? C<br>Contributing secondary structure? C                                                                  |  |  |  |  |  |  |
| Listed on existing                                                                                                                          |  |  |  |  |  |  |
| SURVEY? Local District; NR District                                                                                                         |  |  |  |  |  |  |
| GENERAL INFORMATION                                                                                                                         |  |  |  |  |  |  |
| CATEGORY building CURRENT FUNCTION Domestic - single dwelling                                                                               |  |  |  |  |  |  |
| CONDITION         good         HISTORIC FUNCTION         Domestic - single dwelling                                                         |  |  |  |  |  |  |
| INTEGRITY minor alterations and addition(s) REASON for<br>SIGNFICANCE                                                                       |  |  |  |  |  |  |
| SECONDARY Detached garage                                                                                                                   |  |  |  |  |  |  |
| ARCHITECTURAL DESCRIPTION                                                                                                                   |  |  |  |  |  |  |
| ARCHITECTURAL<br>CLASSIFICATION American Foursquare PLAN Rectangular                                                                        |  |  |  |  |  |  |
| DETAILS NO OF STORIES 2.5                                                                                                                   |  |  |  |  |  |  |
| BEGINYEAR C. 1915 ROOF TYPE Hipped                                                                                                          |  |  |  |  |  |  |
|                                                                                                                                             |  |  |  |  |  |  |
| OTHER YEAR Asphalt - shingle                                                                                                                |  |  |  |  |  |  |
| OTHER YEAR     ROOF MATERIAL     Asphalt - shingle       DATESOURCE     Surveyor     Parged                                                 |  |  |  |  |  |  |

WALL MATERIAL 2 (current)

WALL MATERIAL (original)

WALL MATERIAL 2 (original)

SIGNIFICANT FEATURES

Hipped roof with overhanging eaves and front central hipped dormer; front porch with square piers on solid knee walls (enclosed); square north window bay; leaded glass casement windows; historic 3/1 and 2-light wood windows

WINDOW MATERIAL

WINDOW MATERIAL

WINDOW TYPE

WINDOW CONFIG

Wood

Leaded glass

3/1; 1-light; 2-light

Dbl hung/casement/awnin

ALTERATIONS Front porch enclosed (historic)

Stucco

| HISTORIC<br>NAME    |                                                                                                                                                                            |
|---------------------|----------------------------------------------------------------------------------------------------------------------------------------------------------------------------|
| COMMON<br>NAME      |                                                                                                                                                                            |
| COST                |                                                                                                                                                                            |
| ARCHITECT           |                                                                                                                                                                            |
| ARCHITECT2          | 2                                                                                                                                                                          |
| BUILDER             |                                                                                                                                                                            |
| ARCHITECT<br>SOURCE |                                                                                                                                                                            |
| HISTORIC<br>INFO    |                                                                                                                                                                            |
| PERMITS             |                                                                                                                                                                            |
| LANDSCAPE           | Alternate Address6 S. Loomis.<br>Southeast corner of Benton and<br>Loomis; front and north sidewalks;<br>rear driveway; similar setbacks;<br>mature trees; rear wood fence |