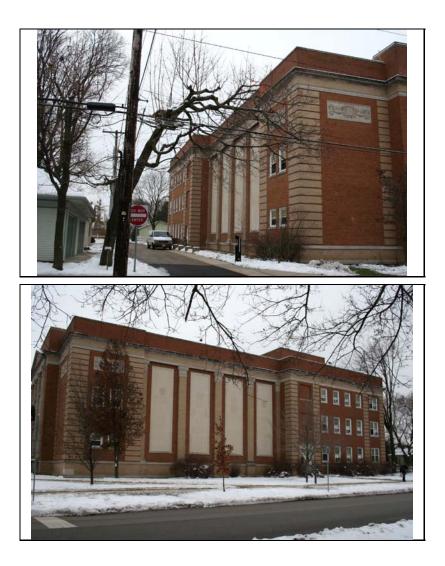

#### ILLINOIS URBAN ARCHITECTURAL AND HISTORICAL SURVEY

| STREET #                                                                                  | 310                    |                                     |  |
|-------------------------------------------------------------------------------------------|------------------------|-------------------------------------|--|
| DIRECTION                                                                                 | E                      |                                     |  |
| STREET                                                                                    | BENTON                 |                                     |  |
| SUFFIX                                                                                    | AV                     |                                     |  |
| PIN                                                                                       | 0818315001-002         | THE DISTURS FROM THE OFFICER TO THE |  |
| LOCAL<br>SIGNIFICANCE<br>RATING<br>POTENTIAL IND<br>NR? (Y or N)                          | S<br>N                 |                                     |  |
| Contributing to a<br>NR DISTRICT?<br>Contributing second<br>Listed on existing<br>SURVEY? | C<br>dary structure? - |                                     |  |

#### **GENERAL INFORMATION**

| CATEGORY               | building          | CURRENT FUNCTION  | DN Education - college                                                                                                          |
|------------------------|-------------------|-------------------|---------------------------------------------------------------------------------------------------------------------------------|
| CONDITION              | excellent         | HISTORIC FUNCTION | ON Education - college                                                                                                          |
| INTEGRITY              | minor alterations | SIGNFICANCE       | Impressive Classical Revival building featuring<br>pedimented front entry bay with fluted pilasters and<br>classical detailing. |
| SECONDARY<br>STRUCTURE |                   |                   |                                                                                                                                 |

#### **ARCHITECTURAL DESCRIPTION**

| ARCHITECTURA               | L               |                                                     | DIAN                    | irregulor              |
|----------------------------|-----------------|-----------------------------------------------------|-------------------------|------------------------|
| CLASSIFICATIO              | N Classical     | Revival                                             | PLAN                    | irregular              |
|                            |                 |                                                     | NO OF STORIES           | 3                      |
| DETAILS                    |                 |                                                     | <b>ROOF TYPE</b>        | Flat                   |
| BEGINYEAR                  | 1925            |                                                     | KOUF TYPE               | Flat                   |
|                            |                 |                                                     | <b>ROOF MATERIAL</b>    | Not visible            |
| OTHER YEAR                 |                 |                                                     | - FOUNDATION            | Not visible            |
| DATESOURCE                 | Cornersto       | one                                                 | FOUNDATION              |                        |
|                            |                 |                                                     | PORCH                   | -                      |
| WALL MATERIA               | L (current)     | Brick                                               | WINDOW MATERIAL         | L Wood/Vinyl           |
| WALL MATERIAL 2 (current)  |                 | Stone                                               |                         |                        |
| ·····                      |                 |                                                     | WINDOW MATERIAL         | L Stained glass        |
| WALL MATERIAL (original)   |                 | Brick                                               | WINDOW TYPE             | double hung            |
| WALL MATERIAL 2 (original) |                 | Stone                                               |                         |                        |
|                            |                 |                                                     | WINDOW CONFIG           | 6/6; multi/multi       |
|                            | <b>D</b> 11 1 1 |                                                     |                         |                        |
|                            |                 | rior with block brick corner quoins and frieze; pro |                         |                        |
| FEATURES                   | pliasters w/ Co | rinthian capitals; stone round and rectangular de   | corative carved panelsc | SEE CONTINUATION SHEET |
|                            |                 |                                                     |                         |                        |
| r                          |                 |                                                     |                         |                        |

#### **ADDITIONAL PHOTOS OR INFORMATION**

Red brick exterior with block brick corner quoins and frieze; projecting front bay with stone pediment and fluted pilasters w/ Corinthian capitals; stone round and rectangular decorative carved panels; 3 front entries with decorative stone surrounds; stone surrounds at windows above entries; brick east and west square pilasters with stone tiled bays between; historic stained glass windows