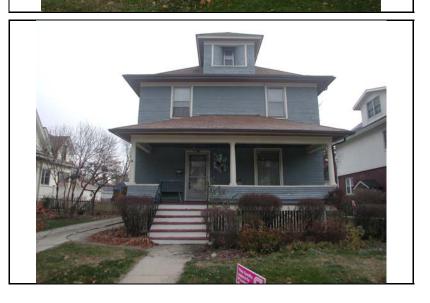

| STREET #                                                         | 5                                                                                             |                                                             |                                                  |                                                                                                                 |                              |
|------------------------------------------------------------------|-----------------------------------------------------------------------------------------------|-------------------------------------------------------------|--------------------------------------------------|-----------------------------------------------------------------------------------------------------------------|------------------------------|
| DIRECTION                                                        | S                                                                                             |                                                             | A CARLON AND AND AND AND AND AND AND AND AND AN  |                                                                                                                 |                              |
| STREET                                                           | COLUMBIA                                                                                      |                                                             | CARLE K                                          | and the state of the |                              |
| SUFFIX                                                           | ST                                                                                            |                                                             | - southered                                      |                                                                                                                 |                              |
| PIN                                                              | 0818407002                                                                                    |                                                             |                                                  |                                                                                                                 |                              |
| LOCAL<br>SIGNIFICANCE<br>RATING<br>POTENTIAL IND<br>NR? (Y or N) | PS<br>N                                                                                       |                                                             |                                                  |                                                                                                                 |                              |
| Contributing to a<br>NR DISTRICT?<br>Contributing secon          | C<br>dary structure?                                                                          | ? C                                                         |                                                  |                                                                                                                 | 5                            |
| Listed on existing<br>SURVEY?                                    | Local District;                                                                               | NR District                                                 | -te con                                          |                                                                                                                 | and the second               |
|                                                                  |                                                                                               |                                                             | GENERAL INFO                                     | RMATION                                                                                                         |                              |
| CATEGORY bu                                                      | uilding                                                                                       |                                                             | CURRENT FUNCTIO                                  | <b>DN</b> Domestic - single dwel                                                                                | ling                         |
| CONDITION go                                                     | bod                                                                                           |                                                             | HISTORIC FUNCTION                                | DN Domestic - single dwel                                                                                       | ling                         |
| <b>INTEGRITY</b> m                                               | minor alterations and addition(s) REASON for Good example of Craftsman style in the district. |                                                             |                                                  |                                                                                                                 |                              |
| SECONDARY<br>STRUCTURE                                           | Detached gar                                                                                  | age                                                         | SIGNFICANCE                                      |                                                                                                                 |                              |
| ARCHITECTURAL DESCRIPTION                                        |                                                                                               |                                                             |                                                  |                                                                                                                 |                              |
| ARCHITECTURA<br>CLASSIFICATION                                   |                                                                                               |                                                             |                                                  | PLAN                                                                                                            | rectangular                  |
|                                                                  |                                                                                               |                                                             |                                                  | NO OF STORIES                                                                                                   | 2.5                          |
| DETAILS                                                          | Colonial F                                                                                    | Revival                                                     |                                                  | ROOF TYPE                                                                                                       | Side gable                   |
| BEGINYEAR                                                        | 1908                                                                                          |                                                             |                                                  | <b>ROOF MATERIAL</b>                                                                                            | Asphalt - shingle            |
| OTHER YEAR                                                       | Owner                                                                                         |                                                             |                                                  | FOUNDATION                                                                                                      | Concrete - block             |
| DATESOURCE                                                       |                                                                                               | Wood - shingle                                              |                                                  | PORCH                                                                                                           | Full front                   |
| WALL MATERIA<br>WALL MATERIA                                     |                                                                                               |                                                             |                                                  | WINDOW MATERIA                                                                                                  | AL wood                      |
| WALL MATERIA                                                     |                                                                                               | Wood                                                        |                                                  | WINDOW MATERIA                                                                                                  |                              |
| WALL MATERIA                                                     |                                                                                               | Wood                                                        |                                                  | WINDOW TYPE                                                                                                     | Double hung/awning           |
| WALL MATERIA                                                     | L 2 (original)                                                                                |                                                             |                                                  | WINDOW CONFIG                                                                                                   | 1/1; 1-light                 |
| SIGNIFICANT<br>FEATURES                                          | Side gable roof<br>front shed dorm                                                            | <sup>i</sup> with overhanging ea<br>ner; historic 1/1 and 1 | ves; full width shed roof<br>-light wood windows | front porch with round colu                                                                                     | mns on concrete block piers; |
| ALTERATIONS                                                      | Replacement s                                                                                 | iding; one story rear a                                     | addition (may have origi                         | nally been porch that was e                                                                                     | enclosed)                    |

| HISTORIC<br>NAME                                     |                                                                                                           |
|------------------------------------------------------|-----------------------------------------------------------------------------------------------------------|
|                                                      |                                                                                                           |
| COMMON<br>NAME                                       |                                                                                                           |
| COST                                                 |                                                                                                           |
| ARCHITECT                                            |                                                                                                           |
| ARCHITECT                                            | 2                                                                                                         |
| BUILDER                                              |                                                                                                           |
| ARCHITECT<br>SOURCE                                  |                                                                                                           |
| HISTORIC<br>INFO                                     |                                                                                                           |
|                                                      |                                                                                                           |
|                                                      |                                                                                                           |
|                                                      |                                                                                                           |
| PERMITS                                              |                                                                                                           |
|                                                      |                                                                                                           |
|                                                      |                                                                                                           |
| LANDSCAPE                                            | Southwest corner of Columbia and                                                                          |
|                                                      |                                                                                                           |
|                                                      | Benton; front and north sidewalks;                                                                        |
|                                                      |                                                                                                           |
|                                                      | Benton; front and north sidewalks; side driveway; similar setbacks;                                       |
|                                                      | Benton; front and north sidewalks; side driveway; similar setbacks;                                       |
|                                                      | Benton; front and north sidewalks; side driveway; similar setbacks;                                       |
| COA DATE                                             | Benton; front and north sidewalks; side driveway; similar setbacks;                                       |
| СОА                                                  | Benton; front and north sidewalks; side driveway; similar setbacks;                                       |
|                                                      | Benton; front and north sidewalks; side driveway; similar setbacks;                                       |
| СОА                                                  | Benton; front and north sidewalks; side driveway; similar setbacks;                                       |
| СОА                                                  | Benton; front and north sidewalks;<br>side driveway; similar setbacks;<br>mature trees; rear picket fence |
| COA<br>DECISION<br>PREPARER<br>PREPARER              | Benton; front and north sidewalks;<br>side driveway; similar setbacks;<br>mature trees; rear picket fence |
| COA<br>DECISION<br>PREPARER<br>PREPARER              | Benton; front and north sidewalks;<br>side driveway; similar setbacks;<br>mature trees; rear picket fence |
| COA<br>DECISION<br>PREPARER<br>PREPARER<br>ORGANIZAT | Benton; front and north sidewalks;<br>side driveway; similar setbacks;<br>mature trees; rear picket fence |

5 S COLUMBIA

| DIGITAL   | \Images\columbi | DIGITAL   | \Images\columbia005 |
|-----------|-----------------|-----------|---------------------|
| PHOTO ID  | a005s.jpg       | PHOTO ID3 | s(3).jpg            |
| DIGITAL   | \Images\columbi | DIGITAL   | \Images\columbia005 |
| PHOTO ID2 | a005s(2).jpg    | PHOTOID4  | s(4).jpg            |