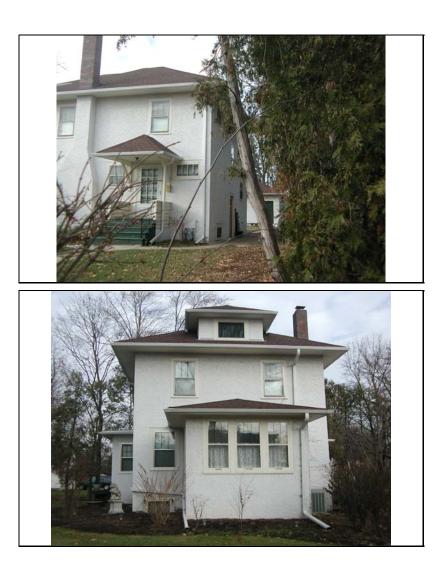

| STREET #                                                                              | 5                                                                                                                                                                                                |                      |                            |                             | 4                             |
|---------------------------------------------------------------------------------------|--------------------------------------------------------------------------------------------------------------------------------------------------------------------------------------------------|----------------------|----------------------------|-----------------------------|-------------------------------|
| DIRECTION                                                                             | N                                                                                                                                                                                                |                      | AN ALEND                   |                             | · · · ·                       |
| STREET                                                                                | COLUMBIA                                                                                                                                                                                         |                      |                            |                             |                               |
| SUFFIX                                                                                | ST                                                                                                                                                                                               |                      |                            |                             |                               |
| PIN                                                                                   | 0818403007                                                                                                                                                                                       |                      |                            |                             | all the second                |
| LOCAL<br>SIGNIFICANCE<br>RATING                                                       | С                                                                                                                                                                                                |                      |                            |                             |                               |
| POTENTIAL IND<br>NR? (Y or N)                                                         | Ν                                                                                                                                                                                                |                      |                            |                             |                               |
| Contributing to a NR DISTRICT?                                                        | С                                                                                                                                                                                                |                      |                            |                             |                               |
| Contributing secon<br>Listed on existing<br>SURVEY?                                   | Local District;                                                                                                                                                                                  |                      |                            |                             |                               |
|                                                                                       |                                                                                                                                                                                                  |                      | GENERAL INFO               | RMATION                     |                               |
| CATEGORY bu                                                                           | uilding                                                                                                                                                                                          |                      | CURRENT FUNCTIO            | N Domestic - single dwe     | lling                         |
| CONDITION e>                                                                          | cellent                                                                                                                                                                                          |                      | HISTORIC FUNCTIO           | Domestic - single dwe       | lling                         |
| INTEGRITY m                                                                           | ajor alterations                                                                                                                                                                                 | and/or addition(s)   |                            |                             |                               |
|                                                                                       |                                                                                                                                                                                                  |                      | SIGNFICANCE                |                             |                               |
| SECONDARY<br>STRUCTURE                                                                | Detached gar                                                                                                                                                                                     | age                  |                            |                             |                               |
|                                                                                       | •                                                                                                                                                                                                |                      | ARCHITECTURAL              | DESCRIPTION                 |                               |
| ARCHITECTURA<br>CLASSIFICATION                                                        |                                                                                                                                                                                                  | n Bungalow           |                            | PLAN                        | irregular                     |
| DETAILS                                                                               |                                                                                                                                                                                                  |                      |                            | NO OF STORIES               | 1.5                           |
| BEGINYEAR                                                                             | 1915                                                                                                                                                                                             |                      |                            | <b>ROOF TYPE</b>            | Multi-gable                   |
| OTHER YEAR                                                                            | 1010                                                                                                                                                                                             |                      |                            | <b>ROOF MATERIAL</b>        | Asphalt - shingle             |
| DATESOURCE                                                                            | Plaque                                                                                                                                                                                           |                      |                            | FOUNDATION                  | Concrete - block              |
| WALL MATERIA                                                                          | •                                                                                                                                                                                                | Wood                 |                            | PORCH                       | -                             |
| WALL MATERIA                                                                          |                                                                                                                                                                                                  | Wood - shingle       |                            | WINDOW MATERIA              | AL Aluminum clad              |
|                                                                                       |                                                                                                                                                                                                  | <b>.</b>             |                            | WINDOW MATERIA              | AL                            |
| WALL MATERIAL (original)     Wood       WALL MATERIAL 2 (original)     Wood - shingle |                                                                                                                                                                                                  | Wood - shingle       |                            | WINDOW TYPE                 | Double hung/casement/aw       |
|                                                                                       | L 2 (OF Igilial)                                                                                                                                                                                 |                      |                            | WINDOW CONFIG               | 1/1; 1-light; 3-light         |
|                                                                                       | Original multi-g<br>entry opening                                                                                                                                                                | abled roof line; his | toric window openings(exco | ept under front gable) on o | riginal house; original front |
|                                                                                       | NS House recently renovatedlarge 1.5 story rear addition; replacement siding and shingles; replacement knee brackets and bracing; replacement windows in original openingsSEE CONTINUATION SHEET |                      |                            |                             |                               |

| HISTORIC<br>NAME    | Geiger, C. H. House                                                                                                                                             |
|---------------------|-----------------------------------------------------------------------------------------------------------------------------------------------------------------|
| COMMON<br>NAME      |                                                                                                                                                                 |
| COST                |                                                                                                                                                                 |
| ARCHITECT           | Γ                                                                                                                                                               |
| ARCHITECT           | [2                                                                                                                                                              |
| BUILDER             |                                                                                                                                                                 |
| ARCHITECT<br>SOURCE |                                                                                                                                                                 |
| HISTORIC<br>INFO    | Geiger was president of North Central<br>College from 1946-1960. House was<br>featured in Naperville Heritage<br>Housewalk Brochure. See<br>continuation sheet. |
| PERMITS             | Certificate of Rehabilitation issued<br>January 2007.                                                                                                           |
| LANDSCAPI           | E Northwest corner of Columbia and<br>Benton; front and south sidewalks;<br>side driveway; similar setbacks;<br>mature trees; rear wood fence                   |
|                     |                                                                                                                                                                 |

#### Alterations

House recently renovated (received Illinois property tax assessment freeze)--large 1.5 story rear addition; replacement siding and shingles; replacement knee brackets and bracing; replacement windows in original openings (window under front gable was probably added when the attic was built out, before the latest renovation); replacement front stoop and entry canopy; north dormer addition