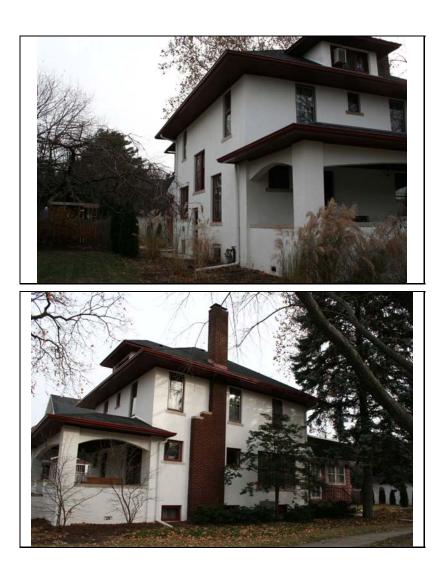

| STREET #                                                         | 5                                                                                             |                                                             |                                                  |                                                                                                                 |                              |
|------------------------------------------------------------------|-----------------------------------------------------------------------------------------------|-------------------------------------------------------------|--------------------------------------------------|-----------------------------------------------------------------------------------------------------------------|------------------------------|
| DIRECTION                                                        | S                                                                                             |                                                             | A CARLON AND AND AND AND AND AND AND AND AND AN  |                                                                                                                 |                              |
| STREET                                                           | COLUMBIA                                                                                      |                                                             | CARLE K                                          | and the state of the |                              |
| SUFFIX                                                           | ST                                                                                            |                                                             | - southered                                      |                                                                                                                 |                              |
| PIN                                                              | 0818407002                                                                                    |                                                             |                                                  |                                                                                                                 |                              |
| LOCAL<br>SIGNIFICANCE<br>RATING<br>POTENTIAL IND<br>NR? (Y or N) | PS<br>N                                                                                       |                                                             |                                                  |                                                                                                                 |                              |
| Contributing to a<br>NR DISTRICT?<br>Contributing secon          | C<br>dary structure?                                                                          | ? C                                                         |                                                  |                                                                                                                 | 5                            |
| Listed on existing<br>SURVEY?                                    | Local District;                                                                               | NR District                                                 | -te con                                          |                                                                                                                 | and the second               |
|                                                                  |                                                                                               |                                                             | GENERAL INFO                                     | RMATION                                                                                                         |                              |
| CATEGORY bu                                                      | uilding                                                                                       |                                                             | CURRENT FUNCTIO                                  | <b>DN</b> Domestic - single dwel                                                                                | ling                         |
| CONDITION go                                                     | bod                                                                                           |                                                             | HISTORIC FUNCTION                                | DN Domestic - single dwel                                                                                       | ling                         |
| <b>INTEGRITY</b> m                                               | minor alterations and addition(s) REASON for Good example of Craftsman style in the district. |                                                             |                                                  |                                                                                                                 |                              |
| SECONDARY<br>STRUCTURE                                           | Detached gar                                                                                  | age                                                         | SIGNFICANCE                                      |                                                                                                                 |                              |
| ARCHITECTURAL DESCRIPTION                                        |                                                                                               |                                                             |                                                  |                                                                                                                 |                              |
| ARCHITECTURA<br>CLASSIFICATION                                   |                                                                                               |                                                             |                                                  | PLAN                                                                                                            | rectangular                  |
|                                                                  |                                                                                               |                                                             |                                                  | NO OF STORIES                                                                                                   | 2.5                          |
| DETAILS                                                          | Colonial F                                                                                    | Revival                                                     |                                                  | ROOF TYPE                                                                                                       | Side gable                   |
| BEGINYEAR                                                        | 1908                                                                                          |                                                             |                                                  | <b>ROOF MATERIAL</b>                                                                                            | Asphalt - shingle            |
| OTHER YEAR                                                       | Owner                                                                                         |                                                             |                                                  | FOUNDATION                                                                                                      | Concrete - block             |
| DATESOURCE                                                       |                                                                                               | Wood - shingle                                              |                                                  | PORCH                                                                                                           | Full front                   |
| WALL MATERIA<br>WALL MATERIA                                     |                                                                                               |                                                             |                                                  | WINDOW MATERIA                                                                                                  | AL wood                      |
| WALL MATERIA                                                     |                                                                                               | Wood                                                        |                                                  | WINDOW MATERIA                                                                                                  |                              |
| WALL MATERIA                                                     |                                                                                               | Wood                                                        |                                                  | WINDOW TYPE                                                                                                     | Double hung/awning           |
| WALL MATERIA                                                     | L 2 (original)                                                                                |                                                             |                                                  | WINDOW CONFIG                                                                                                   | 1/1; 1-light                 |
| SIGNIFICANT<br>FEATURES                                          | Side gable roof<br>front shed dorm                                                            | <sup>i</sup> with overhanging ea<br>ner; historic 1/1 and 1 | ves; full width shed roof<br>-light wood windows | front porch with round colu                                                                                     | mns on concrete block piers; |
| ALTERATIONS                                                      | Replacement s                                                                                 | iding; one story rear a                                     | addition (may have origi                         | nally been porch that was e                                                                                     | enclosed)                    |

| HISTORIC<br>NAME                                     |                                                                                                           |
|------------------------------------------------------|-----------------------------------------------------------------------------------------------------------|
|                                                      |                                                                                                           |
| COMMON<br>NAME                                       |                                                                                                           |
| COST                                                 |                                                                                                           |
| ARCHITECT                                            |                                                                                                           |
| ARCHITECT                                            | 2                                                                                                         |
| BUILDER                                              |                                                                                                           |
| ARCHITECT<br>SOURCE                                  |                                                                                                           |
| HISTORIC<br>INFO                                     |                                                                                                           |
|                                                      |                                                                                                           |
|                                                      |                                                                                                           |
|                                                      |                                                                                                           |
| PERMITS                                              |                                                                                                           |
|                                                      |                                                                                                           |
|                                                      |                                                                                                           |
| LANDSCAPE                                            | Southwest corner of Columbia and                                                                          |
|                                                      |                                                                                                           |
|                                                      | Benton; front and north sidewalks;                                                                        |
|                                                      |                                                                                                           |
|                                                      | Benton; front and north sidewalks; side driveway; similar setbacks;                                       |
|                                                      | Benton; front and north sidewalks; side driveway; similar setbacks;                                       |
|                                                      | Benton; front and north sidewalks; side driveway; similar setbacks;                                       |
| COA DATE                                             | Benton; front and north sidewalks; side driveway; similar setbacks;                                       |
| СОА                                                  | Benton; front and north sidewalks; side driveway; similar setbacks;                                       |
|                                                      | Benton; front and north sidewalks; side driveway; similar setbacks;                                       |
| СОА                                                  | Benton; front and north sidewalks; side driveway; similar setbacks;                                       |
| СОА                                                  | Benton; front and north sidewalks;<br>side driveway; similar setbacks;<br>mature trees; rear picket fence |
| COA<br>DECISION<br>PREPARER<br>PREPARER              | Benton; front and north sidewalks;<br>side driveway; similar setbacks;<br>mature trees; rear picket fence |
| COA<br>DECISION<br>PREPARER<br>PREPARER              | Benton; front and north sidewalks;<br>side driveway; similar setbacks;<br>mature trees; rear picket fence |
| COA<br>DECISION<br>PREPARER<br>PREPARER<br>ORGANIZAT | Benton; front and north sidewalks;<br>side driveway; similar setbacks;<br>mature trees; rear picket fence |