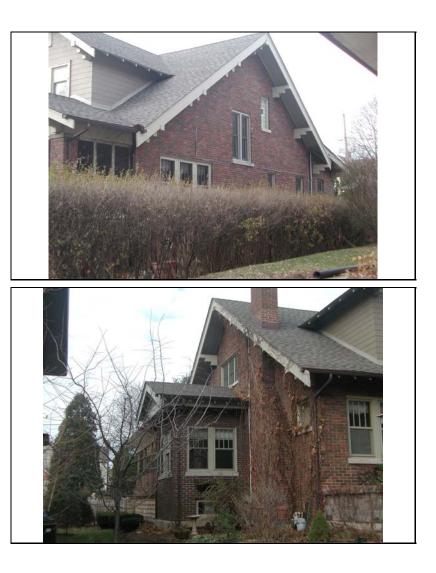

#### **ADDITIONAL PHOTOS OR INFORMATION**

#### Alterations

House recently renovated (received Illinois property tax assessment freeze)--large 1.5 story rear addition; replacement siding and shingles; replacement knee brackets and bracing; replacement windows in original openings (window under front gable was probably added when the attic was built out, before the latest renovation); replacement front stoop and entry canopy; north dormer addition