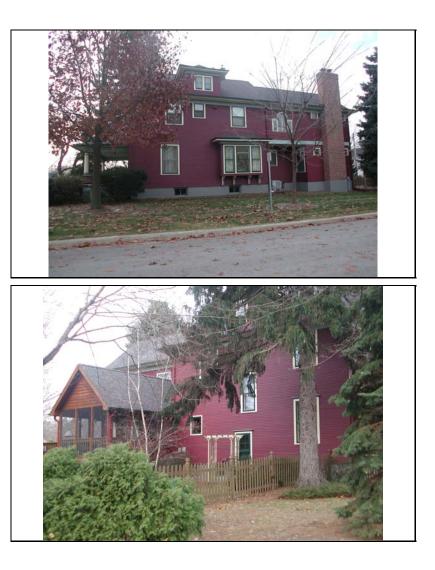

| STREET #                                                         | 5                                                                                             |                                                             |                                                  |                                                                                                                 |                              |
|------------------------------------------------------------------|-----------------------------------------------------------------------------------------------|-------------------------------------------------------------|--------------------------------------------------|-----------------------------------------------------------------------------------------------------------------|------------------------------|
| DIRECTION                                                        | S                                                                                             |                                                             | A CARLON AND AND AND AND AND AND AND AND AND AN  |                                                                                                                 |                              |
| STREET                                                           | COLUMBIA                                                                                      |                                                             | CARLE K                                          | and the state of the |                              |
| SUFFIX                                                           | ST                                                                                            |                                                             | - southered                                      |                                                                                                                 |                              |
| PIN                                                              | 0818407002                                                                                    |                                                             |                                                  |                                                                                                                 |                              |
| LOCAL<br>SIGNIFICANCE<br>RATING<br>POTENTIAL IND<br>NR? (Y or N) | PS<br>N                                                                                       |                                                             |                                                  |                                                                                                                 |                              |
| Contributing to a<br>NR DISTRICT?<br>Contributing secon          | C<br>dary structure?                                                                          | ? C                                                         |                                                  |                                                                                                                 | 5                            |
| Listed on existing<br>SURVEY?                                    | Local District;                                                                               | NR District                                                 | -te con                                          |                                                                                                                 | and the second               |
|                                                                  |                                                                                               |                                                             | GENERAL INFO                                     | RMATION                                                                                                         |                              |
| CATEGORY bu                                                      | uilding                                                                                       |                                                             | CURRENT FUNCTIO                                  | <b>DN</b> Domestic - single dwel                                                                                | ling                         |
| CONDITION go                                                     | bod                                                                                           |                                                             | HISTORIC FUNCTION                                | DN Domestic - single dwel                                                                                       | ling                         |
| <b>INTEGRITY</b> m                                               | minor alterations and addition(s) REASON for Good example of Craftsman style in the district. |                                                             |                                                  |                                                                                                                 |                              |
| SECONDARY<br>STRUCTURE                                           | Detached gar                                                                                  | age                                                         | SIGNFICANCE                                      |                                                                                                                 |                              |
| ARCHITECTURAL DESCRIPTION                                        |                                                                                               |                                                             |                                                  |                                                                                                                 |                              |
| ARCHITECTURA<br>CLASSIFICATION                                   |                                                                                               |                                                             |                                                  | PLAN                                                                                                            | rectangular                  |
|                                                                  |                                                                                               |                                                             |                                                  | NO OF STORIES                                                                                                   | 2.5                          |
| DETAILS                                                          | Colonial F                                                                                    | Revival                                                     |                                                  | ROOF TYPE                                                                                                       | Side gable                   |
| BEGINYEAR                                                        | 1908                                                                                          |                                                             |                                                  | <b>ROOF MATERIAL</b>                                                                                            | Asphalt - shingle            |
| OTHER YEAR                                                       | Owner                                                                                         |                                                             |                                                  | FOUNDATION                                                                                                      | Concrete - block             |
| DATESOURCE                                                       |                                                                                               | Wood - shingle                                              |                                                  | PORCH                                                                                                           | Full front                   |
| WALL MATERIA<br>WALL MATERIA                                     |                                                                                               |                                                             |                                                  | WINDOW MATERIA                                                                                                  | AL wood                      |
| WALL MATERIA                                                     |                                                                                               | Wood                                                        |                                                  | WINDOW MATERIA                                                                                                  |                              |
| WALL MATERIA                                                     |                                                                                               | Wood                                                        |                                                  | WINDOW TYPE                                                                                                     | Double hung/awning           |
| WALL MATERIA                                                     | L 2 (original)                                                                                |                                                             |                                                  | WINDOW CONFIG                                                                                                   | 1/1; 1-light                 |
| SIGNIFICANT<br>FEATURES                                          | Side gable roof<br>front shed dorm                                                            | <sup>i</sup> with overhanging ea<br>ner; historic 1/1 and 1 | ves; full width shed roof<br>-light wood windows | front porch with round colu                                                                                     | mns on concrete block piers; |
| ALTERATIONS                                                      | Replacement s                                                                                 | iding; one story rear a                                     | addition (may have origi                         | nally been porch that was e                                                                                     | enclosed)                    |

| HISTORIC<br>NAME                                     |                                                                                                           |
|------------------------------------------------------|-----------------------------------------------------------------------------------------------------------|
|                                                      |                                                                                                           |
| COMMON<br>NAME                                       |                                                                                                           |
| COST                                                 |                                                                                                           |
| ARCHITECT                                            |                                                                                                           |
| ARCHITECT                                            | 2                                                                                                         |
| BUILDER                                              |                                                                                                           |
| ARCHITECT<br>SOURCE                                  |                                                                                                           |
| HISTORIC<br>INFO                                     |                                                                                                           |
|                                                      |                                                                                                           |
|                                                      |                                                                                                           |
|                                                      |                                                                                                           |
| PERMITS                                              |                                                                                                           |
|                                                      |                                                                                                           |
|                                                      |                                                                                                           |
| LANDSCAPE                                            | Southwest corner of Columbia and                                                                          |
|                                                      |                                                                                                           |
|                                                      | Benton; front and north sidewalks;                                                                        |
|                                                      |                                                                                                           |
|                                                      | Benton; front and north sidewalks; side driveway; similar setbacks;                                       |
|                                                      | Benton; front and north sidewalks; side driveway; similar setbacks;                                       |
|                                                      | Benton; front and north sidewalks; side driveway; similar setbacks;                                       |
| COA DATE                                             | Benton; front and north sidewalks; side driveway; similar setbacks;                                       |
| СОА                                                  | Benton; front and north sidewalks; side driveway; similar setbacks;                                       |
|                                                      | Benton; front and north sidewalks; side driveway; similar setbacks;                                       |
| СОА                                                  | Benton; front and north sidewalks; side driveway; similar setbacks;                                       |
| СОА                                                  | Benton; front and north sidewalks;<br>side driveway; similar setbacks;<br>mature trees; rear picket fence |
| COA<br>DECISION<br>PREPARER<br>PREPARER              | Benton; front and north sidewalks;<br>side driveway; similar setbacks;<br>mature trees; rear picket fence |
| COA<br>DECISION<br>PREPARER<br>PREPARER              | Benton; front and north sidewalks;<br>side driveway; similar setbacks;<br>mature trees; rear picket fence |
| COA<br>DECISION<br>PREPARER<br>PREPARER<br>ORGANIZAT | Benton; front and north sidewalks;<br>side driveway; similar setbacks;<br>mature trees; rear picket fence |