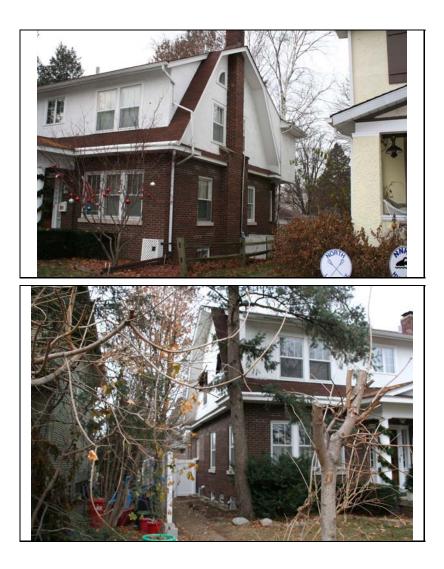

| STREET #                                                                              | 5                                                                                                                                                                                                |                      |                            |                             | 4                             |
|---------------------------------------------------------------------------------------|--------------------------------------------------------------------------------------------------------------------------------------------------------------------------------------------------|----------------------|----------------------------|-----------------------------|-------------------------------|
| DIRECTION                                                                             | N                                                                                                                                                                                                |                      | AN ALEND                   |                             | · · · ·                       |
| STREET                                                                                | COLUMBIA                                                                                                                                                                                         |                      |                            |                             |                               |
| SUFFIX                                                                                | ST                                                                                                                                                                                               |                      |                            |                             |                               |
| PIN                                                                                   | 0818403007                                                                                                                                                                                       |                      |                            |                             | all the second                |
| LOCAL<br>SIGNIFICANCE<br>RATING                                                       | С                                                                                                                                                                                                |                      |                            |                             |                               |
| POTENTIAL IND<br>NR? (Y or N)                                                         | Ν                                                                                                                                                                                                |                      |                            |                             |                               |
| Contributing to a NR DISTRICT?                                                        | С                                                                                                                                                                                                |                      |                            |                             |                               |
| Contributing secon<br>Listed on existing<br>SURVEY?                                   | Local District;                                                                                                                                                                                  |                      |                            |                             |                               |
|                                                                                       |                                                                                                                                                                                                  |                      | GENERAL INFO               | RMATION                     |                               |
| CATEGORY bu                                                                           | uilding                                                                                                                                                                                          |                      | CURRENT FUNCTIO            | N Domestic - single dwe     | lling                         |
| CONDITION e>                                                                          | cellent                                                                                                                                                                                          |                      | HISTORIC FUNCTIO           | Domestic - single dwe       | lling                         |
| INTEGRITY m                                                                           | ajor alterations                                                                                                                                                                                 | and/or addition(s)   |                            |                             |                               |
|                                                                                       |                                                                                                                                                                                                  |                      | SIGNFICANCE                |                             |                               |
| SECONDARY<br>STRUCTURE                                                                | Detached gar                                                                                                                                                                                     | age                  |                            |                             |                               |
|                                                                                       | •                                                                                                                                                                                                |                      | ARCHITECTURAL              | DESCRIPTION                 |                               |
| ARCHITECTURA<br>CLASSIFICATION                                                        |                                                                                                                                                                                                  | n Bungalow           |                            | PLAN                        | irregular                     |
| DETAILS                                                                               |                                                                                                                                                                                                  |                      |                            | NO OF STORIES               | 1.5                           |
| BEGINYEAR                                                                             | 1915                                                                                                                                                                                             |                      |                            | <b>ROOF TYPE</b>            | Multi-gable                   |
| OTHER YEAR                                                                            | 1010                                                                                                                                                                                             |                      |                            | <b>ROOF MATERIAL</b>        | Asphalt - shingle             |
| DATESOURCE                                                                            | Plaque                                                                                                                                                                                           |                      |                            | FOUNDATION                  | Concrete - block              |
| WALL MATERIA                                                                          | •                                                                                                                                                                                                | Wood                 |                            | PORCH                       | -                             |
| WALL MATERIA                                                                          |                                                                                                                                                                                                  | Wood - shingle       |                            | WINDOW MATERIA              | AL Aluminum clad              |
|                                                                                       |                                                                                                                                                                                                  | <b>.</b>             |                            | WINDOW MATERIA              | AL                            |
| WALL MATERIAL (original)     Wood       WALL MATERIAL 2 (original)     Wood - shingle |                                                                                                                                                                                                  | Wood - shingle       |                            | WINDOW TYPE                 | Double hung/casement/aw       |
|                                                                                       | L 2 (OF Igilial)                                                                                                                                                                                 |                      |                            | WINDOW CONFIG               | 1/1; 1-light; 3-light         |
|                                                                                       | Original multi-g<br>entry opening                                                                                                                                                                | abled roof line; his | toric window openings(exco | ept under front gable) on o | riginal house; original front |
|                                                                                       | NS House recently renovatedlarge 1.5 story rear addition; replacement siding and shingles; replacement knee brackets and bracing; replacement windows in original openingsSEE CONTINUATION SHEET |                      |                            |                             |                               |

| HISTORIC<br>NAME    | Geiger, C. H. House                                                                                                                                             |
|---------------------|-----------------------------------------------------------------------------------------------------------------------------------------------------------------|
| COMMON<br>NAME      |                                                                                                                                                                 |
| COST                |                                                                                                                                                                 |
| ARCHITECT           | Γ                                                                                                                                                               |
| ARCHITECT           | [2                                                                                                                                                              |
| BUILDER             |                                                                                                                                                                 |
| ARCHITECT<br>SOURCE |                                                                                                                                                                 |
| HISTORIC<br>INFO    | Geiger was president of North Central<br>College from 1946-1960. House was<br>featured in Naperville Heritage<br>Housewalk Brochure. See<br>continuation sheet. |
| PERMITS             | Certificate of Rehabilitation issued<br>January 2007.                                                                                                           |
| LANDSCAPI           | E Northwest corner of Columbia and<br>Benton; front and south sidewalks;<br>side driveway; similar setbacks;<br>mature trees; rear wood fence                   |
|                     |                                                                                                                                                                 |

5 N COLUMBIA

| DIGITAL   | \Images\columbi | DIGITAL   | \Images\columbia005 |
|-----------|-----------------|-----------|---------------------|
| PHOTO ID  | a005n.jpg       | PHOTO ID3 | n(3).jpg            |
| DIGITAL   | \Images\columbi | DIGITAL   | \Images\columbia005 |
| PHOTO ID2 | a005n(2).jpg    | PHOTOID4  | n(4).jpg            |

#### Alterations

House recently renovated (received Illinois property tax assessment freeze)--large 1.5 story rear addition; replacement siding and shingles; replacement knee brackets and bracing; replacement windows in original openings (window under front gable was probably added when the attic was built out, before the latest renovation); replacement front stoop and entry canopy; north dormer addition