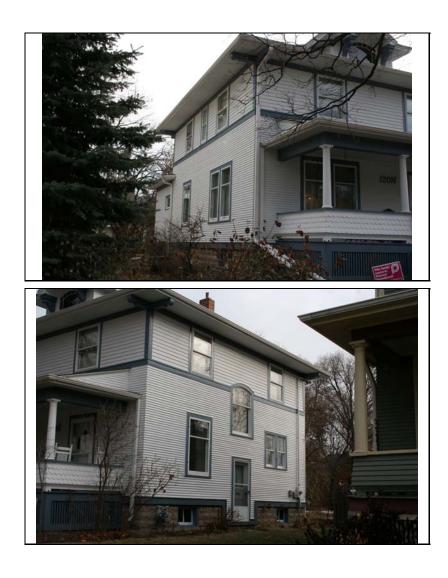

| STREET #                                                         | 5                                                                                             |                                                             |                                                  |                                                                                                                 |                              |
|------------------------------------------------------------------|-----------------------------------------------------------------------------------------------|-------------------------------------------------------------|--------------------------------------------------|-----------------------------------------------------------------------------------------------------------------|------------------------------|
| DIRECTION                                                        | S                                                                                             |                                                             | A CARLON AND AND AND AND AND AND AND AND AND AN  |                                                                                                                 |                              |
| STREET                                                           | COLUMBIA                                                                                      |                                                             | CARLE K                                          | and the state of the |                              |
| SUFFIX                                                           | ST                                                                                            |                                                             | - southered                                      |                                                                                                                 |                              |
| PIN                                                              | 0818407002                                                                                    |                                                             |                                                  |                                                                                                                 |                              |
| LOCAL<br>SIGNIFICANCE<br>RATING<br>POTENTIAL IND<br>NR? (Y or N) | PS<br>N                                                                                       |                                                             |                                                  |                                                                                                                 |                              |
| Contributing to a<br>NR DISTRICT?<br>Contributing secon          | C<br>dary structure?                                                                          | ? C                                                         |                                                  |                                                                                                                 | 5                            |
| Listed on existing<br>SURVEY?                                    | Local District;                                                                               | NR District                                                 | -te con                                          |                                                                                                                 | and the second               |
|                                                                  |                                                                                               |                                                             | GENERAL INFO                                     | RMATION                                                                                                         |                              |
| CATEGORY bu                                                      | uilding                                                                                       |                                                             | CURRENT FUNCTIO                                  | <b>DN</b> Domestic - single dwel                                                                                | ling                         |
| CONDITION go                                                     | bod                                                                                           |                                                             | HISTORIC FUNCTION                                | DN Domestic - single dwel                                                                                       | ling                         |
| <b>INTEGRITY</b> m                                               | minor alterations and addition(s) REASON for Good example of Craftsman style in the district. |                                                             |                                                  |                                                                                                                 |                              |
| SECONDARY<br>STRUCTURE                                           | Detached gar                                                                                  | age                                                         | SIGNFICANCE                                      |                                                                                                                 |                              |
| ARCHITECTURAL DESCRIPTION                                        |                                                                                               |                                                             |                                                  |                                                                                                                 |                              |
| ARCHITECTURA<br>CLASSIFICATION                                   |                                                                                               |                                                             |                                                  | PLAN                                                                                                            | rectangular                  |
|                                                                  |                                                                                               |                                                             |                                                  | NO OF STORIES                                                                                                   | 2.5                          |
| DETAILS                                                          | Colonial F                                                                                    | Revival                                                     |                                                  | ROOF TYPE                                                                                                       | Side gable                   |
| BEGINYEAR                                                        | 1908                                                                                          |                                                             |                                                  | <b>ROOF MATERIAL</b>                                                                                            | Asphalt - shingle            |
| OTHER YEAR                                                       | Owner                                                                                         |                                                             |                                                  | FOUNDATION                                                                                                      | Concrete - block             |
| DATESOURCE                                                       |                                                                                               | Wood - shingle                                              |                                                  | PORCH                                                                                                           | Full front                   |
| WALL MATERIA<br>WALL MATERIA                                     |                                                                                               |                                                             |                                                  | WINDOW MATERIA                                                                                                  | AL wood                      |
| WALL MATERIA                                                     |                                                                                               | Wood                                                        |                                                  | WINDOW MATERIA                                                                                                  |                              |
| WALL MATERIA                                                     |                                                                                               | Wood                                                        |                                                  | WINDOW TYPE                                                                                                     | Double hung/awning           |
| WALL MATERIA                                                     | L 2 (original)                                                                                |                                                             |                                                  | WINDOW CONFIG                                                                                                   | 1/1; 1-light                 |
| SIGNIFICANT<br>FEATURES                                          | Side gable roof<br>front shed dorm                                                            | <sup>i</sup> with overhanging ea<br>ner; historic 1/1 and 1 | ves; full width shed roof<br>-light wood windows | front porch with round colu                                                                                     | mns on concrete block piers; |
| ALTERATIONS                                                      | Replacement s                                                                                 | iding; one story rear a                                     | addition (may have origi                         | nally been porch that was e                                                                                     | enclosed)                    |