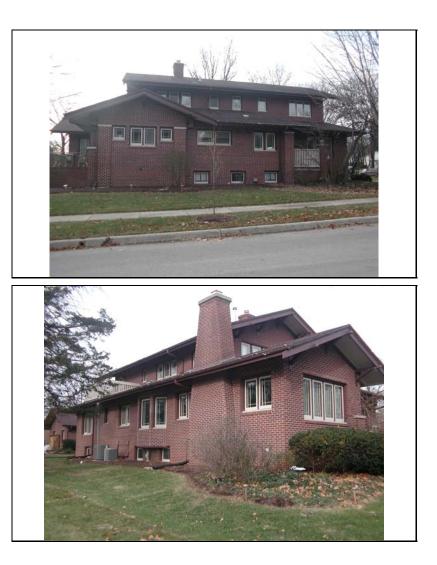

| STREET #                                                                              | 5                                                                                                                                                                                                |                      |                            |                             | 4                             |
|---------------------------------------------------------------------------------------|--------------------------------------------------------------------------------------------------------------------------------------------------------------------------------------------------|----------------------|----------------------------|-----------------------------|-------------------------------|
| DIRECTION                                                                             | N                                                                                                                                                                                                |                      | AN ALEND                   |                             | · · · ·                       |
| STREET                                                                                | COLUMBIA                                                                                                                                                                                         |                      |                            |                             |                               |
| SUFFIX                                                                                | ST                                                                                                                                                                                               |                      |                            |                             |                               |
| PIN                                                                                   | 0818403007                                                                                                                                                                                       |                      |                            |                             | all the second                |
| LOCAL<br>SIGNIFICANCE<br>RATING                                                       | С                                                                                                                                                                                                |                      |                            |                             |                               |
| POTENTIAL IND<br>NR? (Y or N)                                                         | Ν                                                                                                                                                                                                |                      |                            |                             |                               |
| Contributing to a NR DISTRICT?                                                        | С                                                                                                                                                                                                |                      |                            |                             |                               |
| Contributing secon<br>Listed on existing<br>SURVEY?                                   | Local District;                                                                                                                                                                                  |                      |                            |                             |                               |
|                                                                                       |                                                                                                                                                                                                  |                      | GENERAL INFO               | RMATION                     |                               |
| CATEGORY bu                                                                           | uilding                                                                                                                                                                                          |                      | CURRENT FUNCTIO            | N Domestic - single dwe     | lling                         |
| CONDITION e>                                                                          | cellent                                                                                                                                                                                          |                      | HISTORIC FUNCTIO           | Domestic - single dwe       | lling                         |
| INTEGRITY m                                                                           | ajor alterations                                                                                                                                                                                 | and/or addition(s)   |                            |                             |                               |
|                                                                                       |                                                                                                                                                                                                  |                      | SIGNFICANCE                |                             |                               |
| SECONDARY<br>STRUCTURE                                                                | Detached gar                                                                                                                                                                                     | age                  |                            |                             |                               |
|                                                                                       | •                                                                                                                                                                                                |                      | ARCHITECTURAL              | DESCRIPTION                 |                               |
| ARCHITECTURA<br>CLASSIFICATION                                                        |                                                                                                                                                                                                  | n Bungalow           |                            | PLAN                        | irregular                     |
| DETAILS                                                                               |                                                                                                                                                                                                  |                      |                            | NO OF STORIES               | 1.5                           |
| BEGINYEAR                                                                             | 1915                                                                                                                                                                                             |                      |                            | <b>ROOF TYPE</b>            | Multi-gable                   |
| OTHER YEAR                                                                            | 1010                                                                                                                                                                                             |                      |                            | <b>ROOF MATERIAL</b>        | Asphalt - shingle             |
| DATESOURCE                                                                            | Plaque                                                                                                                                                                                           |                      |                            | FOUNDATION                  | Concrete - block              |
| WALL MATERIA                                                                          | •                                                                                                                                                                                                | Wood                 |                            | PORCH                       | -                             |
| WALL MATERIA                                                                          |                                                                                                                                                                                                  | Wood - shingle       |                            | WINDOW MATERIA              | AL Aluminum clad              |
|                                                                                       |                                                                                                                                                                                                  | <b>.</b>             |                            | WINDOW MATERIA              | AL                            |
| WALL MATERIAL (original)     Wood       WALL MATERIAL 2 (original)     Wood - shingle |                                                                                                                                                                                                  | Wood - shingle       |                            | WINDOW TYPE                 | Double hung/casement/aw       |
|                                                                                       | L 2 (OF Igilial)                                                                                                                                                                                 |                      |                            | WINDOW CONFIG               | 1/1; 1-light; 3-light         |
|                                                                                       | Original multi-g<br>entry opening                                                                                                                                                                | abled roof line; his | toric window openings(exco | ept under front gable) on o | riginal house; original front |
|                                                                                       | NS House recently renovatedlarge 1.5 story rear addition; replacement siding and shingles; replacement knee brackets and bracing; replacement windows in original openingsSEE CONTINUATION SHEET |                      |                            |                             |                               |

| HISTORIC<br>NAME    | Geiger, C. H. House                                                                                                                                             |
|---------------------|-----------------------------------------------------------------------------------------------------------------------------------------------------------------|
| COMMON<br>NAME      |                                                                                                                                                                 |
| COST                |                                                                                                                                                                 |
| ARCHITECT           | Γ                                                                                                                                                               |
| ARCHITECT           | [2                                                                                                                                                              |
| BUILDER             |                                                                                                                                                                 |
| ARCHITECT<br>SOURCE |                                                                                                                                                                 |
| HISTORIC<br>INFO    | Geiger was president of North Central<br>College from 1946-1960. House was<br>featured in Naperville Heritage<br>Housewalk Brochure. See<br>continuation sheet. |
| PERMITS             | Certificate of Rehabilitation issued<br>January 2007.                                                                                                           |
| LANDSCAPI           | E Northwest corner of Columbia and<br>Benton; front and south sidewalks;<br>side driveway; similar setbacks;<br>mature trees; rear wood fence                   |
|                     |                                                                                                                                                                 |