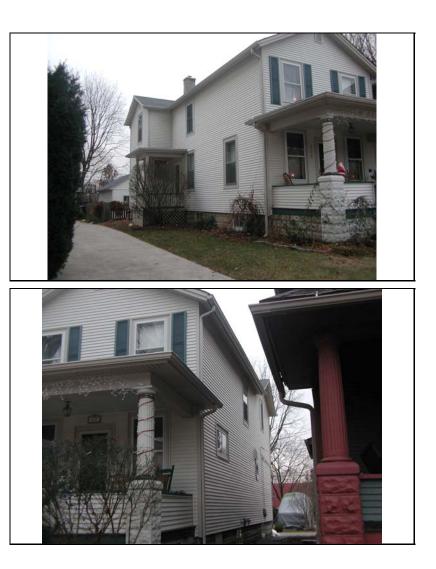

| STREET #                                                         | 5                                                                                             |                                                             |                                                  |                                                                                                                 |                              |
|------------------------------------------------------------------|-----------------------------------------------------------------------------------------------|-------------------------------------------------------------|--------------------------------------------------|-----------------------------------------------------------------------------------------------------------------|------------------------------|
| DIRECTION                                                        | S                                                                                             |                                                             | A CARLON AND AND AND AND AND AND AND AND AND AN  |                                                                                                                 |                              |
| STREET                                                           | COLUMBIA                                                                                      |                                                             | CARLE K                                          | and the state of the |                              |
| SUFFIX                                                           | ST                                                                                            |                                                             | - southered                                      |                                                                                                                 |                              |
| PIN                                                              | 0818407002                                                                                    |                                                             |                                                  |                                                                                                                 |                              |
| LOCAL<br>SIGNIFICANCE<br>RATING<br>POTENTIAL IND<br>NR? (Y or N) | PS<br>N                                                                                       |                                                             |                                                  |                                                                                                                 |                              |
| Contributing to a<br>NR DISTRICT?<br>Contributing secon          | C<br>dary structure?                                                                          | ? C                                                         |                                                  |                                                                                                                 | 5                            |
| Listed on existing<br>SURVEY?                                    | Local District;                                                                               | NR District                                                 | -te con                                          |                                                                                                                 | and the second               |
|                                                                  |                                                                                               |                                                             | GENERAL INFO                                     | RMATION                                                                                                         |                              |
| CATEGORY bu                                                      | uilding                                                                                       |                                                             | CURRENT FUNCTIO                                  | <b>DN</b> Domestic - single dwel                                                                                | ling                         |
| CONDITION go                                                     | bod                                                                                           |                                                             | HISTORIC FUNCTION                                | DN Domestic - single dwel                                                                                       | ling                         |
| <b>INTEGRITY</b> m                                               | minor alterations and addition(s) REASON for Good example of Craftsman style in the district. |                                                             |                                                  |                                                                                                                 |                              |
| SECONDARY<br>STRUCTURE                                           | Detached gar                                                                                  | age                                                         | SIGNFICANCE                                      |                                                                                                                 |                              |
| ARCHITECTURAL DESCRIPTION                                        |                                                                                               |                                                             |                                                  |                                                                                                                 |                              |
| ARCHITECTURA<br>CLASSIFICATION                                   |                                                                                               |                                                             |                                                  | PLAN                                                                                                            | rectangular                  |
|                                                                  |                                                                                               |                                                             |                                                  | NO OF STORIES                                                                                                   | 2.5                          |
| DETAILS                                                          | Colonial F                                                                                    | Revival                                                     |                                                  | ROOF TYPE                                                                                                       | Side gable                   |
| BEGINYEAR                                                        | 1908                                                                                          |                                                             |                                                  | <b>ROOF MATERIAL</b>                                                                                            | Asphalt - shingle            |
| OTHER YEAR                                                       | Owner                                                                                         |                                                             |                                                  | FOUNDATION                                                                                                      | Concrete - block             |
| DATESOURCE                                                       |                                                                                               | Wood - shingle                                              |                                                  | PORCH                                                                                                           | Full front                   |
| WALL MATERIA<br>WALL MATERIA                                     |                                                                                               |                                                             |                                                  | WINDOW MATERIA                                                                                                  | AL wood                      |
| WALL MATERIA                                                     |                                                                                               | Wood                                                        |                                                  | WINDOW MATERIA                                                                                                  |                              |
| WALL MATERIA                                                     |                                                                                               | Wood                                                        |                                                  | WINDOW TYPE                                                                                                     | Double hung/awning           |
| WALL MATERIA                                                     | L 2 (original)                                                                                |                                                             |                                                  | WINDOW CONFIG                                                                                                   | 1/1; 1-light                 |
| SIGNIFICANT<br>FEATURES                                          | Side gable roof<br>front shed dorm                                                            | <sup>i</sup> with overhanging ea<br>ner; historic 1/1 and 1 | ves; full width shed roof<br>-light wood windows | front porch with round colu                                                                                     | mns on concrete block piers; |
| ALTERATIONS                                                      | Replacement s                                                                                 | iding; one story rear a                                     | addition (may have origi                         | nally been porch that was e                                                                                     | enclosed)                    |

| HISTORIC<br>NAME                                     |                                                                                                           |
|------------------------------------------------------|-----------------------------------------------------------------------------------------------------------|
|                                                      |                                                                                                           |
| COMMON<br>NAME                                       |                                                                                                           |
| COST                                                 |                                                                                                           |
| ARCHITECT                                            |                                                                                                           |
| ARCHITECT                                            | 2                                                                                                         |
| BUILDER                                              |                                                                                                           |
| ARCHITECT<br>SOURCE                                  |                                                                                                           |
| HISTORIC<br>INFO                                     |                                                                                                           |
|                                                      |                                                                                                           |
|                                                      |                                                                                                           |
|                                                      |                                                                                                           |
| PERMITS                                              |                                                                                                           |
|                                                      |                                                                                                           |
|                                                      |                                                                                                           |
| LANDSCAPE                                            | Southwest corner of Columbia and                                                                          |
|                                                      |                                                                                                           |
|                                                      | Benton; front and north sidewalks;                                                                        |
|                                                      |                                                                                                           |
|                                                      | Benton; front and north sidewalks; side driveway; similar setbacks;                                       |
|                                                      | Benton; front and north sidewalks; side driveway; similar setbacks;                                       |
|                                                      | Benton; front and north sidewalks; side driveway; similar setbacks;                                       |
| COA DATE                                             | Benton; front and north sidewalks; side driveway; similar setbacks;                                       |
| СОА                                                  | Benton; front and north sidewalks; side driveway; similar setbacks;                                       |
|                                                      | Benton; front and north sidewalks; side driveway; similar setbacks;                                       |
| СОА                                                  | Benton; front and north sidewalks; side driveway; similar setbacks;                                       |
| СОА                                                  | Benton; front and north sidewalks;<br>side driveway; similar setbacks;<br>mature trees; rear picket fence |
| COA<br>DECISION<br>PREPARER<br>PREPARER              | Benton; front and north sidewalks;<br>side driveway; similar setbacks;<br>mature trees; rear picket fence |
| COA<br>DECISION<br>PREPARER<br>PREPARER              | Benton; front and north sidewalks;<br>side driveway; similar setbacks;<br>mature trees; rear picket fence |
| COA<br>DECISION<br>PREPARER<br>PREPARER<br>ORGANIZAT | Benton; front and north sidewalks;<br>side driveway; similar setbacks;<br>mature trees; rear picket fence |

5 S COLUMBIA

| DIGITAL   | \Images\columbi | DIGITAL   | \Images\columbia005 |
|-----------|-----------------|-----------|---------------------|
| PHOTO ID  | a005s.jpg       | PHOTO ID3 | s(3).jpg            |
| DIGITAL   | \Images\columbi | DIGITAL   | \Images\columbia005 |
| PHOTO ID2 | a005s(2).jpg    | PHOTOID4  | s(4).jpg            |