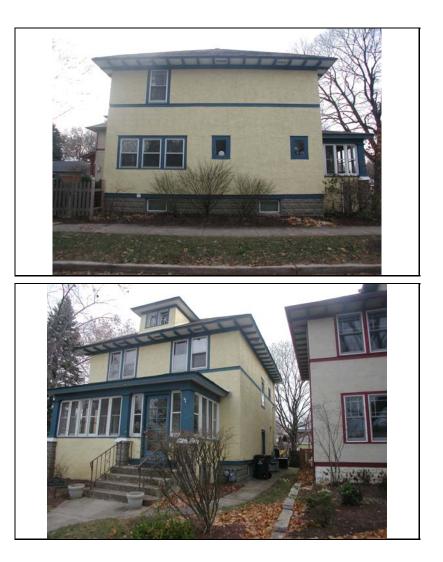

|
|                     |                                                                                                                                               |
| PERMITS             |                                                                                                                                               |
|                     |                                                                                                                                               |
| LANDSCAPE           | Southeast corner of Columbia and<br>School; front and north sidewalks;<br>rear driveway; rear picket fence;<br>similar setbacks; mature trees |



| COA DATE                 |                                  |
|--------------------------|----------------------------------|
| COA<br>DECISION          |                                  |
| PREPARER                 | Lara Ramsey                      |
| PREPARER<br>ORGANIZATION | GRANACKI HISTORIC<br>CONSULTANTS |
| SURVEYDATE               | 11/6/2007                        |
| SURVEYAREA               | NAPERVILLE                       |
| 154 N COL                | UMBIA                            |

| DIGITAL   | \Images\colu |
|-----------|--------------|
| PHOTO ID  | a154n.jpg    |
| DIGITAL   | \Images\colu |
| PHOTO ID2 | a154n(2).jpg |

| ∖Images∖columbi | DIGITAL   | \lmag  |
|-----------------|-----------|--------|
| a154n.jpg       | PHOTO ID3 | n(3).j |
| \Images\columb