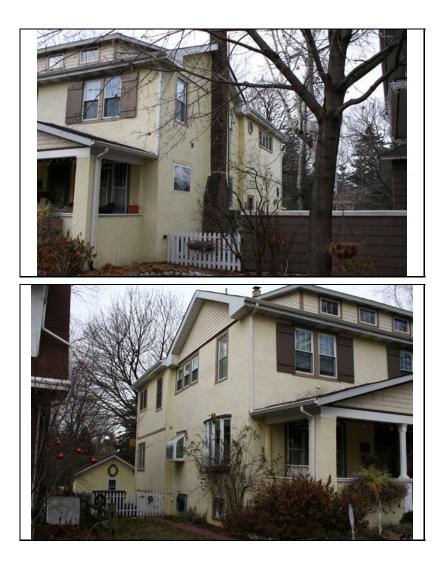

|
| ARCHITECT<br>SOURCE |                                                                                                                                     |
| HISTORIC<br>INFO    |                                                                                                                                     |
|                     |                                                                                                                                     |
| PERMITS             |                                                                                                                                     |
| LANDSCAPE           | Midblock on west side of residential<br>street; rear alley; front sidewalk; rear<br>picket fence; similar setbacks;<br>mature trees |



| COA DATE                 |                                  |
|--------------------------|----------------------------------|
| COA<br>DECISION          |                                  |
| PREPARER                 | Lara Ramsey                      |
| PREPARER<br>ORGANIZATION | GRANACKI HISTORIC<br>CONSULTANTS |
| SURVEYDATE               | 11/5/2007                        |
| SURVEYAREA               | NAPERVILLE                       |
| 219 N COLI               | JMBIA                            |

| DIGITAL   | \Images\colu |
|-----------|--------------|
| PHOTO ID  | a219n.jpg    |
| DIGITAL   | \Images\colu |
| PHOTO ID2 | a219n(2).jpg |

| D  | ∖Images∖columbi<br>a219n.jpg    | DIGITAL<br>PHOTO ID3 |
|----|---------------------------------|----------------------|
| D2 | \Ima