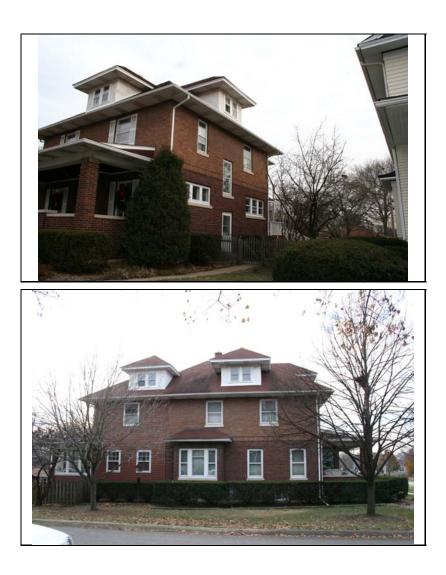

| STREET #                                                                              | 5                                                                                                                                                                                                |                      |                            |                             | 4                             |
|---------------------------------------------------------------------------------------|--------------------------------------------------------------------------------------------------------------------------------------------------------------------------------------------------|----------------------|----------------------------|-----------------------------|-------------------------------|
| DIRECTION                                                                             | N                                                                                                                                                                                                |                      | AN ALEND                   |                             | · · · ·                       |
| STREET                                                                                | COLUMBIA                                                                                                                                                                                         |                      |                            |                             |                               |
| SUFFIX                                                                                | ST                                                                                                                                                                                               |                      |                            |                             |                               |
| PIN                                                                                   | 0818403007                                                                                                                                                                                       |                      |                            |                             | all the second                |
| LOCAL<br>SIGNIFICANCE<br>RATING                                                       | С                                                                                                                                                                                                |                      |                            |                             |                               |
| POTENTIAL IND<br>NR? (Y or N)                                                         | Ν                                                                                                                                                                                                |                      |                            |                             |                               |
| Contributing to a NR DISTRICT?                                                        | С                                                                                                                                                                                                |                      |                            |                             |                               |
| Contributing secon<br>Listed on existing<br>SURVEY?                                   | Local District;                                                                                                                                                                                  |                      |                            |                             |                               |
|                                                                                       |                                                                                                                                                                                                  |                      | GENERAL INFO               | RMATION                     |                               |
| CATEGORY bu                                                                           | uilding                                                                                                                                                                                          |                      | CURRENT FUNCTIO            | N Domestic - single dwe     | lling                         |
| CONDITION e>                                                                          | cellent                                                                                                                                                                                          |                      | HISTORIC FUNCTIO           | Domestic - single dwe       | lling                         |
| INTEGRITY m                                                                           | ajor alterations                                                                                                                                                                                 | and/or addition(s)   |                            |                             |                               |
|                                                                                       |                                                                                                                                                                                                  |                      | SIGNFICANCE                |                             |                               |
| SECONDARY<br>STRUCTURE                                                                | Detached gar                                                                                                                                                                                     | age                  |                            |                             |                               |
|                                                                                       | •                                                                                                                                                                                                |                      | ARCHITECTURAL              | DESCRIPTION                 |                               |
| ARCHITECTURA<br>CLASSIFICATION                                                        |                                                                                                                                                                                                  | n Bungalow           |                            | PLAN                        | irregular                     |
| DETAILS                                                                               |                                                                                                                                                                                                  |                      |                            | NO OF STORIES               | 1.5                           |
| BEGINYEAR                                                                             | 1915                                                                                                                                                                                             |                      |                            | <b>ROOF TYPE</b>            | Multi-gable                   |
| OTHER YEAR                                                                            | 1010                                                                                                                                                                                             |                      |                            | <b>ROOF MATERIAL</b>        | Asphalt - shingle             |
| DATESOURCE                                                                            | Plaque                                                                                                                                                                                           |                      |                            | FOUNDATION                  | Concrete - block              |
| WALL MATERIA                                                                          | •                                                                                                                                                                                                | Wood                 |                            | PORCH                       | -                             |
| WALL MATERIA                                                                          |                                                                                                                                                                                                  | Wood - shingle       |                            | WINDOW MATERIA              | AL Aluminum clad              |
|                                                                                       |                                                                                                                                                                                                  | <b>.</b>             |                            | WINDOW MATERIA              | AL                            |
| WALL MATERIAL (original)     Wood       WALL MATERIAL 2 (original)     Wood - shingle |                                                                                                                                                                                                  | Wood - shingle       |                            | WINDOW TYPE                 | Double hung/casement/aw       |
|                                                                                       | L 2 (OF Igilial)                                                                                                                                                                                 |                      |                            | WINDOW CONFIG               | 1/1; 1-light; 3-light         |
|                                                                                       | Original multi-g<br>entry opening                                                                                                                                                                | abled roof line; his | toric window openings(exco | ept under front gable) on o | riginal house; original front |
|                                                                                       | NS House recently renovatedlarge 1.5 story rear addition; replacement siding and shingles; replacement knee brackets and bracing; replacement windows in original openingsSEE CONTINUATION SHEET |                      |                            |                             |                               |

| HISTORIC<br>NAME    | Geiger, C. H. House                                                                                                                                             |
|---------------------|-----------------------------------------------------------------------------------------------------------------------------------------------------------------|
| COMMON<br>NAME      |                                                                                                                                                                 |
| COST                |                                                                                                                                                                 |
| ARCHITECT           | Γ                                                                                                                                                               |
| ARCHITECT           | [2                                                                                                                                                              |
| BUILDER             |                                                                                                                                                                 |
| ARCHITECT<br>SOURCE |                                                                                                                                                                 |
| HISTORIC<br>INFO    | Geiger was president of North Central<br>College from 1946-1960. House was<br>featured in Naperville Heritage<br>Housewalk Brochure. See<br>continuation sheet. |
| PERMITS             | Certificate of Rehabilitation issued<br>January 2007.                                                                                                           |
| LANDSCAPI           | E Northwest corner of Columbia and<br>Benton; front and south sidewalks;<br>side driveway; similar setbacks;<br>mature trees; rear wood fence                   |
|                     |                                                                                                                                                                 |

5 N COLUMBIA

| DIGITAL   | \Images\columbi | DIGITAL   | \Images\columbia005 |
|-----------|-----------------|-----------|---------------------|
| PHOTO ID  | a005n.jpg       | PHOTO ID3 | n(3).jpg            |
| DIGITAL   | \Images\columbi | DIGITAL   | \Images\columbia005 |
| PHOTO ID2 | a005n(2).jpg    | PHOTOID4  | n(4).jpg            |