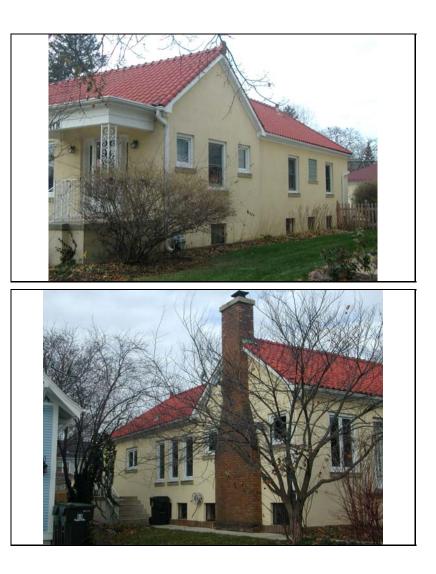

|                                                                                                               |
|                     |                                                                                                               |
|                     |                                                                                                               |
|                     |                                                                                                               |
| LANDSCAPE           | Midblock on west side of residential<br>street; front sidewalk; rear alley;<br>similar setbacks; mature trees |
|                     |                                                                                                               |



| COA DATE                 |                                  |
|--------------------------|----------------------------------|
| COA<br>DECISION          |                                  |
| PREPARER                 | Lara Ramsey                      |
| PREPARER<br>ORGANIZATION | GRANACKI HISTORIC<br>CONSULTANTS |
| SURVEYDATE               | 11/5/2007                        |
| SURVEYAREA               | NAPERVILLE                       |
| 11 N COL                 | UMBIA                            |

| DIGITAL   | \Images\ |
|-----------|----------|
| PHOTO ID  | a011n.jp |
| DIGITAL   | \Images\ |
| PHOTO ID2 | a011n(2) |

| D  | \Images\columbi<br>a011n.jpg    | DIGITAL<br>PHOTO ID3 |
|----|---------------------------------|----------------------|
| D2 | \Images\columbi<br>a011n