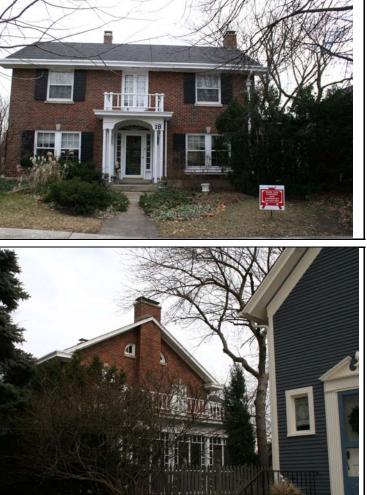

| HISTORIC<br>NAME    | Attig, Jacob House                                                                                                                           |
|---------------------|----------------------------------------------------------------------------------------------------------------------------------------------|
| COMMON<br>NAME      |                                                                                                                                              |
| COST                |                                                                                                                                              |
| ARCHITECT           |                                                                                                                                              |
| ARCHITECT2          |                                                                                                                                              |
| BUILDER             | Fry, Oliver                                                                                                                                  |
| ARCHITECT<br>SOURCE |                                                                                                                                              |
| HISTORIC<br>INFO    | OR SALE                                                                                                                                      |
| PERMITS             |                                                                                                                                              |
| LANDSCAPE           | Southwest corner of Columbia and<br>North; front and north sidewalks;<br>rear driveway; rear picket fence;<br>similar setbacks; mature trees |