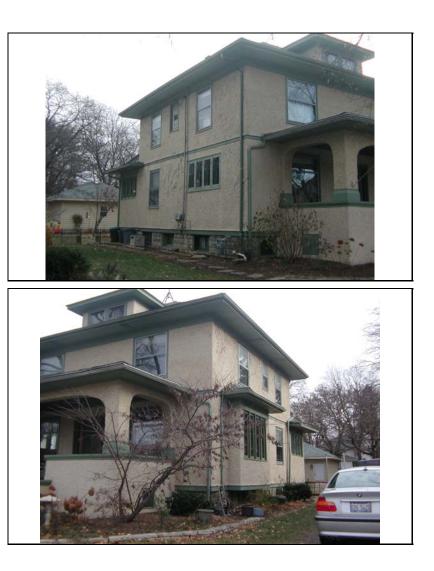

|                                                                                                               |
| ARCHITECT<br>SOURCE |                                                                                                               |
| HISTORIC<br>INFO    |                                                                                                               |
|                     |                                                                                                               |
| PERMITS             |                                                                                                               |
|                     | Midblock on east side of residential<br>street; front sidewalk; rear alley;<br>similar setbacks; mature trees |



| COA DATE                 |                                  |
|--------------------------|----------------------------------|
| COA<br>DECISION          |                                  |
| PREPARER                 | Lara Ramsey                      |
| PREPARER<br>ORGANIZATION | GRANACKI HISTORIC<br>CONSULTANTS |
| SURVEYDATE               | 11/6/2007                        |
| SURVEYAREA               | NAPERVILLE                       |
| 136 N COLI               | UMBIA                            |

| DIGITAL   | \Images\columbi | DIGITAL   |
|-----------|-----------------|-----------|
| PHOTO ID  | a136n.jpg       | PHOTO ID3 |
| DIGITAL   | \Images\columbi | DIGITAL   |
| PHOTO ID2 | a136n(2).jpg    | PHOTOID4  |

| \Image:<br>n(3).jpg | s\columbia136 |
|---------------------|-