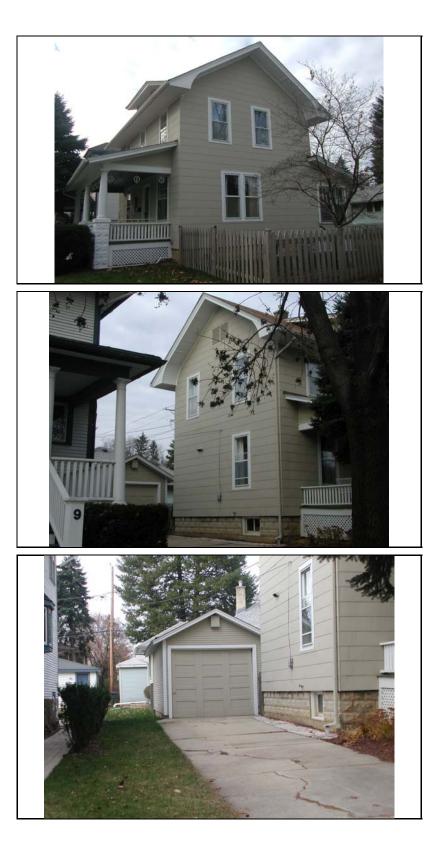

| STREET #                                                         | 5                                                                                             |                                                             |                                                  |                                                                                                                 |                              |
|------------------------------------------------------------------|-----------------------------------------------------------------------------------------------|-------------------------------------------------------------|--------------------------------------------------|-----------------------------------------------------------------------------------------------------------------|------------------------------|
| DIRECTION                                                        | S                                                                                             |                                                             | A CARLON AND AND AND AND AND AND AND AND AND AN  |                                                                                                                 |                              |
| STREET                                                           | COLUMBIA                                                                                      |                                                             | CARLE K                                          | and the state of the |                              |
| SUFFIX                                                           | ST                                                                                            |                                                             | - southered                                      |                                                                                                                 |                              |
| PIN                                                              | 0818407002                                                                                    |                                                             |                                                  |                                                                                                                 |                              |
| LOCAL<br>SIGNIFICANCE<br>RATING<br>POTENTIAL IND<br>NR? (Y or N) | PS<br>N                                                                                       |                                                             |                                                  |                                                                                                                 |                              |
| Contributing to a<br>NR DISTRICT?<br>Contributing secon          | C<br>dary structure?                                                                          | ? C                                                         |                                                  |                                                                                                                 | 5                            |
| Listed on existing<br>SURVEY?                                    | Local District;                                                                               | NR District                                                 | -te con                                          |                                                                                                                 | and the second               |
|                                                                  |                                                                                               |                                                             | GENERAL INFO                                     | RMATION                                                                                                         |                              |
| CATEGORY bu                                                      | uilding                                                                                       |                                                             | CURRENT FUNCTIO                                  | <b>DN</b> Domestic - single dwel                                                                                | ling                         |
| CONDITION go                                                     | bod                                                                                           |                                                             | HISTORIC FUNCTION                                | DN Domestic - single dwel                                                                                       | ling                         |
| <b>INTEGRITY</b> m                                               | minor alterations and addition(s) REASON for Good example of Craftsman style in the district. |                                                             |                                                  |                                                                                                                 |                              |
| SECONDARY<br>STRUCTURE                                           | Detached gar                                                                                  | age                                                         | SIGNFICANCE                                      |                                                                                                                 |                              |
| ARCHITECTURAL DESCRIPTION                                        |                                                                                               |                                                             |                                                  |                                                                                                                 |                              |
| ARCHITECTURA<br>CLASSIFICATION                                   |                                                                                               |                                                             |                                                  | PLAN                                                                                                            | rectangular                  |
|                                                                  |                                                                                               |                                                             |                                                  | NO OF STORIES                                                                                                   | 2.5                          |
| DETAILS                                                          | Colonial F                                                                                    | Revival                                                     |                                                  | ROOF TYPE                                                                                                       | Side gable                   |
| BEGINYEAR                                                        | 1908                                                                                          |                                                             |                                                  | <b>ROOF MATERIAL</b>                                                                                            | Asphalt - shingle            |
| OTHER YEAR                                                       | Owner                                                                                         |                                                             |                                                  | FOUNDATION                                                                                                      | Concrete - block             |
| DATESOURCE                                                       |                                                                                               | Wood - shingle                                              |                                                  | PORCH                                                                                                           | Full front                   |
| WALL MATERIA<br>WALL MATERIA                                     |                                                                                               |                                                             |                                                  | WINDOW MATERIA                                                                                                  | AL wood                      |
| WALL MATERIA                                                     |                                                                                               | Wood                                                        |                                                  | WINDOW MATERIA                                                                                                  |                              |
| WALL MATERIA                                                     |                                                                                               | Wood                                                        |                                                  | WINDOW TYPE                                                                                                     | Double hung/awning           |
| WALL MATERIA                                                     | L 2 (original)                                                                                |                                                             |                                                  | WINDOW CONFIG                                                                                                   | 1/1; 1-light                 |
| SIGNIFICANT<br>FEATURES                                          | Side gable roof<br>front shed dorm                                                            | <sup>i</sup> with overhanging ea<br>ner; historic 1/1 and 1 | ves; full width shed roof<br>-light wood windows | front porch with round colu                                                                                     | mns on concrete block piers; |
| ALTERATIONS                                                      | Replacement s                                                                                 | iding; one story rear a                                     | addition (may have origi                         | nally been porch that was e                                                                                     | enclosed)                    |

| HISTORIC<br>NAME                                     |                                                                                                           |
|------------------------------------------------------|-----------------------------------------------------------------------------------------------------------|
|                                                      |                                                                                                           |
| COMMON<br>NAME                                       |                                                                                                           |
| COST                                                 |                                                                                                           |
| ARCHITECT                                            |                                                                                                           |
| ARCHITECT                                            | 2                                                                                                         |
| BUILDER                                              |                                                                                                           |
| ARCHITECT<br>SOURCE                                  |                                                                                                           |
| HISTORIC<br>INFO                                     |                                                                                                           |
|                                                      |                                                                                                           |
|                                                      |                                                                                                           |
|                                                      |                                                                                                           |
| PERMITS                                              |                                                                                                           |
|                                                      |                                                                                                           |
|                                                      |                                                                                                           |
| LANDSCAPE                                            | Southwest corner of Columbia and                                                                          |
|                                                      |                                                                                                           |
|                                                      | Benton; front and north sidewalks;                                                                        |
|                                                      |                                                                                                           |
|                                                      | Benton; front and north sidewalks; side driveway; similar setbacks;                                       |
|                                                      | Benton; front and north sidewalks; side driveway; similar setbacks;                                       |
|                                                      | Benton; front and north sidewalks; side driveway; similar setbacks;                                       |
| COA DATE                                             | Benton; front and north sidewalks; side driveway; similar setbacks;                                       |
| СОА                                                  | Benton; front and north sidewalks; side driveway; similar setbacks;                                       |
|                                                      | Benton; front and north sidewalks; side driveway; similar setbacks;                                       |
| СОА                                                  | Benton; front and north sidewalks; side driveway; similar setbacks;                                       |
| СОА                                                  | Benton; front and north sidewalks;<br>side driveway; similar setbacks;<br>mature trees; rear picket fence |
| COA<br>DECISION<br>PREPARER<br>PREPARER              | Benton; front and north sidewalks;<br>side driveway; similar setbacks;<br>mature trees; rear picket fence |
| COA<br>DECISION<br>PREPARER<br>PREPARER              | Benton; front and north sidewalks;<br>side driveway; similar setbacks;<br>mature trees; rear picket fence |
| COA<br>DECISION<br>PREPARER<br>PREPARER<br>ORGANIZAT | Benton; front and north sidewalks;<br>side driveway; similar setbacks;<br>mature trees; rear picket fence |