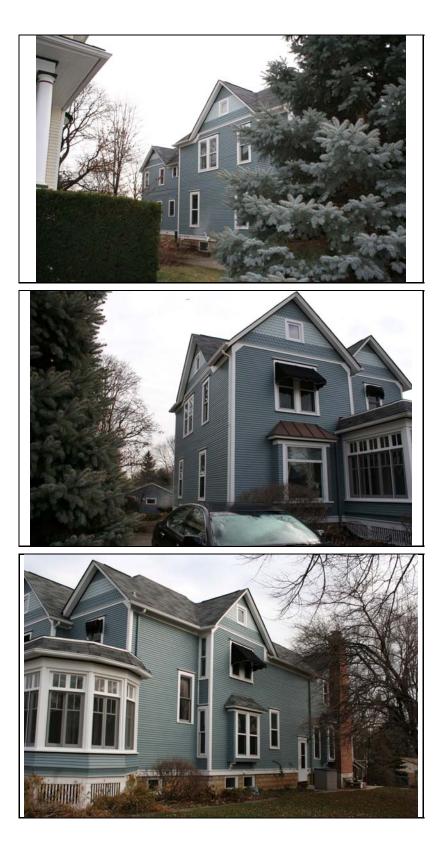

| STREET #                                                         | 5                                                                                             |                                                             |                                                  |                                                                                                                 |                              |
|------------------------------------------------------------------|-----------------------------------------------------------------------------------------------|-------------------------------------------------------------|--------------------------------------------------|-----------------------------------------------------------------------------------------------------------------|------------------------------|
| DIRECTION                                                        | S                                                                                             |                                                             | A CARLON AND AND AND AND AND AND AND AND AND AN  |                                                                                                                 |                              |
| STREET                                                           | COLUMBIA                                                                                      |                                                             | CARLE K                                          | and the state of the |                              |
| SUFFIX                                                           | ST                                                                                            |                                                             | - southered                                      |                                                                                                                 |                              |
| PIN                                                              | 0818407002                                                                                    |                                                             |                                                  |                                                                                                                 |                              |
| LOCAL<br>SIGNIFICANCE<br>RATING<br>POTENTIAL IND<br>NR? (Y or N) | PS<br>N                                                                                       |                                                             |                                                  |                                                                                                                 |                              |
| Contributing to a<br>NR DISTRICT?<br>Contributing secon          | C<br>dary structure?                                                                          | ? C                                                         |                                                  |                                                                                                                 | 5                            |
| Listed on existing<br>SURVEY?                                    | Local District;                                                                               | NR District                                                 | -te con                                          |                                                                                                                 | and the second               |
|                                                                  |                                                                                               |                                                             | GENERAL INFO                                     | RMATION                                                                                                         |                              |
| CATEGORY bu                                                      | uilding                                                                                       |                                                             | CURRENT FUNCTIO                                  | <b>DN</b> Domestic - single dwel                                                                                | ling                         |
| CONDITION go                                                     | bod                                                                                           |                                                             | HISTORIC FUNCTION                                | DN Domestic - single dwel                                                                                       | ling                         |
| <b>INTEGRITY</b> m                                               | minor alterations and addition(s) REASON for Good example of Craftsman style in the district. |                                                             |                                                  |                                                                                                                 |                              |
| SECONDARY<br>STRUCTURE                                           | Detached gar                                                                                  | age                                                         | SIGNFICANCE                                      |                                                                                                                 |                              |
| ARCHITECTURAL DESCRIPTION                                        |                                                                                               |                                                             |                                                  |                                                                                                                 |                              |
| ARCHITECTURA<br>CLASSIFICATION                                   |                                                                                               |                                                             |                                                  | PLAN                                                                                                            | rectangular                  |
|                                                                  |                                                                                               |                                                             |                                                  | NO OF STORIES                                                                                                   | 2.5                          |
| DETAILS                                                          | Colonial F                                                                                    | Revival                                                     |                                                  | ROOF TYPE                                                                                                       | Side gable                   |
| BEGINYEAR                                                        | 1908                                                                                          |                                                             |                                                  | <b>ROOF MATERIAL</b>                                                                                            | Asphalt - shingle            |
| OTHER YEAR                                                       | Owner                                                                                         |                                                             |                                                  | FOUNDATION                                                                                                      | Concrete - block             |
| DATESOURCE                                                       |                                                                                               | Wood - shingle                                              |                                                  | PORCH                                                                                                           | Full front                   |
| WALL MATERIA<br>WALL MATERIA                                     |                                                                                               |                                                             |                                                  | WINDOW MATERIA                                                                                                  | AL wood                      |
| WALL MATERIA                                                     |                                                                                               | Wood                                                        |                                                  | WINDOW MATERIA                                                                                                  |                              |
| WALL MATERIA                                                     |                                                                                               | Wood                                                        |                                                  | WINDOW TYPE                                                                                                     | Double hung/awning           |
| WALL MATERIA                                                     | L 2 (original)                                                                                |                                                             |                                                  | WINDOW CONFIG                                                                                                   | 1/1; 1-light                 |
| SIGNIFICANT<br>FEATURES                                          | Side gable roof<br>front shed dorm                                                            | <sup>i</sup> with overhanging ea<br>ner; historic 1/1 and 1 | ves; full width shed roof<br>-light wood windows | front porch with round colu                                                                                     | mns on concrete block piers; |
| ALTERATIONS                                                      | Replacement s                                                                                 | iding; one story rear a                                     | addition (may have origi                         | nally been porch that was e                                                                                     | enclosed)                    |