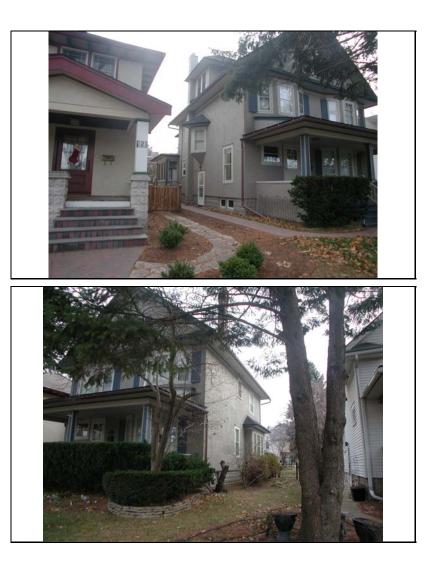

| STREET #                                                                              | 5                                                                                                                                                                                                |                      |                            |                             | 4                             |
|---------------------------------------------------------------------------------------|--------------------------------------------------------------------------------------------------------------------------------------------------------------------------------------------------|----------------------|----------------------------|-----------------------------|-------------------------------|
| DIRECTION                                                                             | N                                                                                                                                                                                                |                      | AN ALEND                   |                             | · · · ·                       |
| STREET                                                                                | COLUMBIA                                                                                                                                                                                         |                      |                            |                             |                               |
| SUFFIX                                                                                | ST                                                                                                                                                                                               |                      |                            |                             |                               |
| PIN                                                                                   | 0818403007                                                                                                                                                                                       |                      |                            |                             | all the second                |
| LOCAL<br>SIGNIFICANCE<br>RATING                                                       | С                                                                                                                                                                                                |                      |                            |                             |                               |
| POTENTIAL IND<br>NR? (Y or N)                                                         | Ν                                                                                                                                                                                                |                      |                            |                             |                               |
| Contributing to a NR DISTRICT?                                                        | С                                                                                                                                                                                                |                      |                            |                             |                               |
| Contributing secon<br>Listed on existing<br>SURVEY?                                   | Local District;                                                                                                                                                                                  |                      |                            |                             |                               |
|                                                                                       |                                                                                                                                                                                                  |                      | GENERAL INFO               | RMATION                     |                               |
| CATEGORY bu                                                                           | uilding                                                                                                                                                                                          |                      | CURRENT FUNCTIO            | N Domestic - single dwe     | lling                         |
| CONDITION e>                                                                          | cellent                                                                                                                                                                                          |                      | HISTORIC FUNCTIO           | Domestic - single dwe       | lling                         |
| INTEGRITY m                                                                           | ajor alterations                                                                                                                                                                                 | and/or addition(s)   |                            |                             |                               |
|                                                                                       |                                                                                                                                                                                                  |                      | SIGNFICANCE                |                             |                               |
| SECONDARY<br>STRUCTURE                                                                | Detached gar                                                                                                                                                                                     | age                  |                            |                             |                               |
|                                                                                       | •                                                                                                                                                                                                |                      | ARCHITECTURAL              | DESCRIPTION                 |                               |
| ARCHITECTURA<br>CLASSIFICATION                                                        |                                                                                                                                                                                                  | n Bungalow           |                            | PLAN                        | irregular                     |
| DETAILS                                                                               |                                                                                                                                                                                                  |                      |                            | NO OF STORIES               | 1.5                           |
| BEGINYEAR                                                                             | 1915                                                                                                                                                                                             |                      |                            | <b>ROOF TYPE</b>            | Multi-gable                   |
| OTHER YEAR                                                                            | 1010                                                                                                                                                                                             |                      |                            | <b>ROOF MATERIAL</b>        | Asphalt - shingle             |
| DATESOURCE                                                                            | Plaque                                                                                                                                                                                           |                      |                            | FOUNDATION                  | Concrete - block              |
| WALL MATERIA                                                                          | •                                                                                                                                                                                                | Wood                 |                            | PORCH                       | -                             |
| WALL MATERIA                                                                          |                                                                                                                                                                                                  | Wood - shingle       |                            | WINDOW MATERIA              | AL Aluminum clad              |
|                                                                                       |                                                                                                                                                                                                  | <b>.</b>             |                            | WINDOW MATERIA              | AL                            |
| WALL MATERIAL (original)     Wood       WALL MATERIAL 2 (original)     Wood - shingle |                                                                                                                                                                                                  | Wood - shingle       |                            | WINDOW TYPE                 | Double hung/casement/aw       |
|                                                                                       | L 2 (OF Igilial)                                                                                                                                                                                 |                      |                            | WINDOW CONFIG               | 1/1; 1-light; 3-light         |
|                                                                                       | Original multi-g<br>entry opening                                                                                                                                                                | abled roof line; his | toric window openings(exco | ept under front gable) on o | riginal house; original front |
|                                                                                       | NS House recently renovatedlarge 1.5 story rear addition; replacement siding and shingles; replacement knee brackets and bracing; replacement windows in original openingsSEE CONTINUATION SHEET |                      |                            |                             |                               |

| HISTORIC<br>NAME    | Geiger, C. H. House                                                                                                                                             |
|---------------------|-----------------------------------------------------------------------------------------------------------------------------------------------------------------|
| COMMON<br>NAME      |                                                                                                                                                                 |
| COST                |                                                                                                                                                                 |
| ARCHITECT           | Γ                                                                                                                                                               |
| ARCHITECT           | [2                                                                                                                                                              |
| BUILDER             |                                                                                                                                                                 |
| ARCHITECT<br>SOURCE |                                                                                                                                                                 |
| HISTORIC<br>INFO    | Geiger was president of North Central<br>College from 1946-1960. House was<br>featured in Naperville Heritage<br>Housewalk Brochure. See<br>continuation sheet. |
| PERMITS             | Certificate of Rehabilitation issued<br>January 2007.                                                                                                           |
| LANDSCAPI           | E Northwest corner of Columbia and<br>Benton; front and south sidewalks;<br>side driveway; similar setbacks;<br>mature trees; rear wood fence                   |
|                     |                                                                                                                                                                 |

#### Alterations

House recently renovated (received Illinois property tax assessment freeze)--large 1.5 story rear addition; replacement siding and shingles; replacement knee brackets and bracing; replacement windows in original openings (window under front gable was probably added when the attic was built out, before the latest renovation); replacement front stoop and entry canopy; north dormer addition