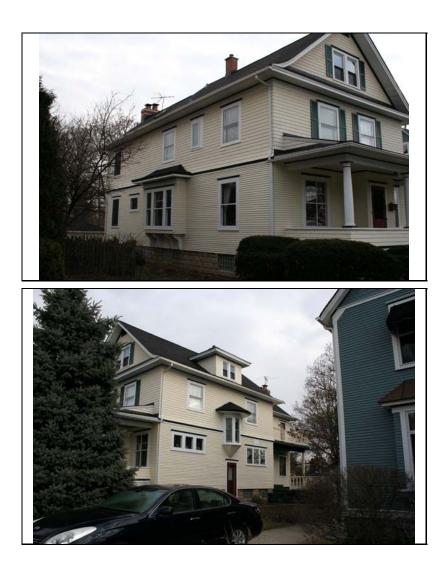

| STREET #                                                                              | 5                                                                                                                                                                                                |                      |                            |                             | 4                             |
|---------------------------------------------------------------------------------------|--------------------------------------------------------------------------------------------------------------------------------------------------------------------------------------------------|----------------------|----------------------------|-----------------------------|-------------------------------|
| DIRECTION                                                                             | N                                                                                                                                                                                                |                      | AN ALEND                   |                             | · · · ·                       |
| STREET                                                                                | COLUMBIA                                                                                                                                                                                         |                      |                            |                             |                               |
| SUFFIX                                                                                | ST                                                                                                                                                                                               |                      |                            |                             |                               |
| PIN                                                                                   | 0818403007                                                                                                                                                                                       |                      |                            |                             | all the second                |
| LOCAL<br>SIGNIFICANCE<br>RATING                                                       | С                                                                                                                                                                                                |                      |                            |                             |                               |
| POTENTIAL IND<br>NR? (Y or N)                                                         | Ν                                                                                                                                                                                                |                      |                            |                             |                               |
| Contributing to a NR DISTRICT?                                                        | С                                                                                                                                                                                                |                      |                            |                             |                               |
| Contributing secon<br>Listed on existing<br>SURVEY?                                   | Local District;                                                                                                                                                                                  |                      |                            |                             |                               |
|                                                                                       |                                                                                                                                                                                                  |                      | GENERAL INFO               | RMATION                     |                               |
| CATEGORY bu                                                                           | uilding                                                                                                                                                                                          |                      | CURRENT FUNCTIO            | N Domestic - single dwe     | lling                         |
| CONDITION e>                                                                          | cellent                                                                                                                                                                                          |                      | HISTORIC FUNCTIO           | Domestic - single dwe       | lling                         |
| INTEGRITY m                                                                           | ajor alterations                                                                                                                                                                                 | and/or addition(s)   |                            |                             |                               |
|                                                                                       |                                                                                                                                                                                                  |                      | SIGNFICANCE                |                             |                               |
| SECONDARY<br>STRUCTURE                                                                | Detached gar                                                                                                                                                                                     | age                  |                            |                             |                               |
|                                                                                       | •                                                                                                                                                                                                |                      | ARCHITECTURAL              | DESCRIPTION                 |                               |
| ARCHITECTURA<br>CLASSIFICATION                                                        |                                                                                                                                                                                                  | n Bungalow           |                            | PLAN                        | irregular                     |
| DETAILS                                                                               |                                                                                                                                                                                                  |                      |                            | NO OF STORIES               | 1.5                           |
| BEGINYEAR                                                                             | 1915                                                                                                                                                                                             |                      |                            | <b>ROOF TYPE</b>            | Multi-gable                   |
| OTHER YEAR                                                                            | 1010                                                                                                                                                                                             |                      |                            | <b>ROOF MATERIAL</b>        | Asphalt - shingle             |
| DATESOURCE                                                                            | Plaque                                                                                                                                                                                           |                      |                            | FOUNDATION                  | Concrete - block              |
| WALL MATERIA                                                                          | •                                                                                                                                                                                                | Wood                 |                            | PORCH                       | -                             |
| WALL MATERIA                                                                          |                                                                                                                                                                                                  | Wood - shingle       |                            | WINDOW MATERIA              | AL Aluminum clad              |
|                                                                                       |                                                                                                                                                                                                  | <b>.</b>             |                            | WINDOW MATERIA              | AL                            |
| WALL MATERIAL (original)     Wood       WALL MATERIAL 2 (original)     Wood - shingle |                                                                                                                                                                                                  | Wood - shingle       |                            | WINDOW TYPE                 | Double hung/casement/aw       |
|                                                                                       | L 2 (OF Igilial)                                                                                                                                                                                 |                      |                            | WINDOW CONFIG               | 1/1; 1-light; 3-light         |
|                                                                                       | Original multi-g<br>entry opening                                                                                                                                                                | abled roof line; his | toric window openings(exco | ept under front gable) on o | riginal house; original front |
|                                                                                       | NS House recently renovatedlarge 1.5 story rear addition; replacement siding and shingles; replacement knee brackets and bracing; replacement windows in original openingsSEE CONTINUATION SHEET |                      |                            |                             |                               |

| HISTORIC<br>NAME    | Geiger, C. H. House                                                                                                                                             |
|---------------------|-----------------------------------------------------------------------------------------------------------------------------------------------------------------|
| COMMON<br>NAME      |                                                                                                                                                                 |
| COST                |                                                                                                                                                                 |
| ARCHITECT           | Γ                                                                                                                                                               |
| ARCHITECT           | [2                                                                                                                                                              |
| BUILDER             |                                                                                                                                                                 |
| ARCHITECT<br>SOURCE |                                                                                                                                                                 |
| HISTORIC<br>INFO    | Geiger was president of North Central<br>College from 1946-1960. House was<br>featured in Naperville Heritage<br>Housewalk Brochure. See<br>continuation sheet. |
| PERMITS             | Certificate of Rehabilitation issued<br>January 2007.                                                                                                           |
| LANDSCAPI           | E Northwest corner of Columbia and<br>Benton; front and south sidewalks;<br>side driveway; similar setbacks;<br>mature trees; rear wood fence                   |
|                     |                                                                                                                                                                 |

#### Alterations

House recently renovated (received Illinois property tax assessment freeze)--large 1.5 story rear addition; replacement siding and shingles; replacement knee brackets and bracing; replacement windows in original openings (window under front gable was probably added when the attic was built out, before the latest renovation); replacement front stoop and entry canopy; north dormer addition