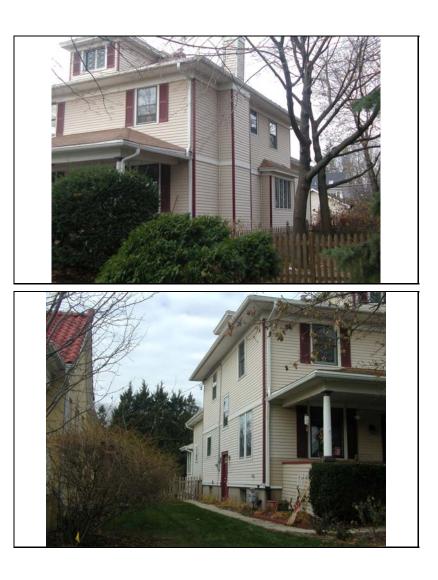

| STREET #                                                                              | 5                                                                                                                                                                                                |                      |                            |                             | 4                             |
|---------------------------------------------------------------------------------------|--------------------------------------------------------------------------------------------------------------------------------------------------------------------------------------------------|----------------------|----------------------------|-----------------------------|-------------------------------|
| DIRECTION                                                                             | N                                                                                                                                                                                                |                      | AN ALEND                   |                             | · · · ·                       |
| STREET                                                                                | COLUMBIA                                                                                                                                                                                         |                      |                            |                             |                               |
| SUFFIX                                                                                | ST                                                                                                                                                                                               |                      |                            |                             |                               |
| PIN                                                                                   | 0818403007                                                                                                                                                                                       |                      |                            |                             | all the second                |
| LOCAL<br>SIGNIFICANCE<br>RATING                                                       | С                                                                                                                                                                                                |                      |                            |                             |                               |
| POTENTIAL IND<br>NR? (Y or N)                                                         | Ν                                                                                                                                                                                                |                      |                            |                             |                               |
| Contributing to a NR DISTRICT?                                                        | С                                                                                                                                                                                                |                      |                            |                             |                               |
| Contributing secon<br>Listed on existing<br>SURVEY?                                   | Local District;                                                                                                                                                                                  |                      |                            |                             |                               |
|                                                                                       |                                                                                                                                                                                                  |                      | GENERAL INFO               | RMATION                     |                               |
| CATEGORY bu                                                                           | uilding                                                                                                                                                                                          |                      | CURRENT FUNCTIO            | N Domestic - single dwe     | lling                         |
| CONDITION e>                                                                          | cellent                                                                                                                                                                                          |                      | HISTORIC FUNCTIO           | Domestic - single dwe       | lling                         |
| INTEGRITY m                                                                           | ajor alterations                                                                                                                                                                                 | and/or addition(s)   |                            |                             |                               |
|                                                                                       |                                                                                                                                                                                                  |                      | SIGNFICANCE                |                             |                               |
| SECONDARY<br>STRUCTURE                                                                | Detached gar                                                                                                                                                                                     | age                  |                            |                             |                               |
|                                                                                       | •                                                                                                                                                                                                |                      | ARCHITECTURAL              | DESCRIPTION                 |                               |
| ARCHITECTURA<br>CLASSIFICATION                                                        |                                                                                                                                                                                                  | n Bungalow           |                            | PLAN                        | irregular                     |
| DETAILS                                                                               |                                                                                                                                                                                                  |                      |                            | NO OF STORIES               | 1.5                           |
| BEGINYEAR                                                                             | 1915                                                                                                                                                                                             |                      |                            | <b>ROOF TYPE</b>            | Multi-gable                   |
| OTHER YEAR                                                                            | 1010                                                                                                                                                                                             |                      |                            | <b>ROOF MATERIAL</b>        | Asphalt - shingle             |
| DATESOURCE                                                                            | Plaque                                                                                                                                                                                           |                      |                            | FOUNDATION                  | Concrete - block              |
| WALL MATERIA                                                                          | •                                                                                                                                                                                                | Wood                 |                            | PORCH                       | -                             |
| WALL MATERIA                                                                          |                                                                                                                                                                                                  | Wood - shingle       |                            | WINDOW MATERIA              | AL Aluminum clad              |
|                                                                                       |                                                                                                                                                                                                  | <b>.</b>             |                            | WINDOW MATERIA              | AL                            |
| WALL MATERIAL (original)     Wood       WALL MATERIAL 2 (original)     Wood - shingle |                                                                                                                                                                                                  | Wood - shingle       |                            | WINDOW TYPE                 | Double hung/casement/aw       |
|                                                                                       | L 2 (OF Igilial)                                                                                                                                                                                 |                      |                            | WINDOW CONFIG               | 1/1; 1-light; 3-light         |
|                                                                                       | Original multi-g<br>entry opening                                                                                                                                                                | abled roof line; his | toric window openings(exco | ept under front gable) on o | riginal house; original front |
|                                                                                       | NS House recently renovatedlarge 1.5 story rear addition; replacement siding and shingles; replacement knee brackets and bracing; replacement windows in original openingsSEE CONTINUATION SHEET |                      |                            |                             |                               |