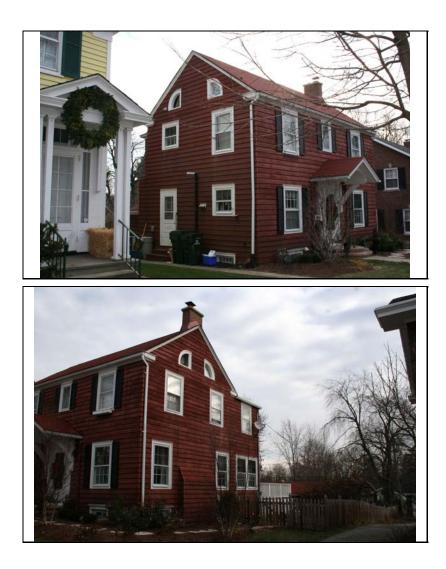

#### STREET #

**STREET** N. COLUMBIA STREET

5

#### **ADDITIONAL PHOTOS OR INFORMATION**

#### Alterations

House recently renovated (received Illinois property tax assessment freeze)--large 1.5 story rear addition; replacement siding and shingles; replacement knee brackets and bracing; replacement windows in original openings (window under front gable was probably added when the attic was built out, before the latest renovation); replacement front stoop and entry canopy; north dormer addition