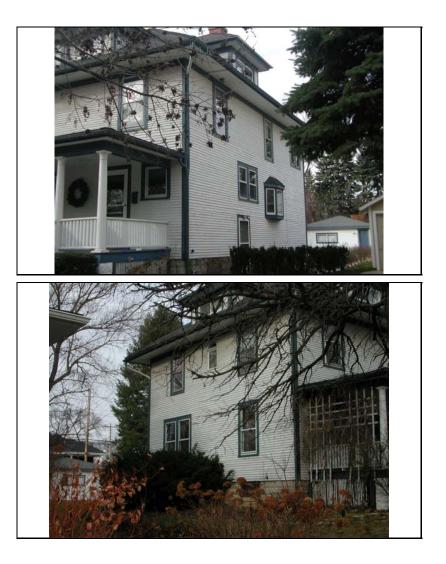

| STREET #                                                         | 5                                                                                             |                                                             |                                                  |                                                                                                                 |                              |
|------------------------------------------------------------------|-----------------------------------------------------------------------------------------------|-------------------------------------------------------------|--------------------------------------------------|-----------------------------------------------------------------------------------------------------------------|------------------------------|
| DIRECTION                                                        | S                                                                                             |                                                             | A CARLON AND AND AND AND AND AND AND AND AND AN  |                                                                                                                 |                              |
| STREET                                                           | COLUMBIA                                                                                      |                                                             | CARLE K                                          | and the state of the |                              |
| SUFFIX                                                           | ST                                                                                            |                                                             | - southered                                      |                                                                                                                 |                              |
| PIN                                                              | 0818407002                                                                                    |                                                             |                                                  |                                                                                                                 |                              |
| LOCAL<br>SIGNIFICANCE<br>RATING<br>POTENTIAL IND<br>NR? (Y or N) | PS<br>N                                                                                       |                                                             |                                                  |                                                                                                                 |                              |
| Contributing to a<br>NR DISTRICT?<br>Contributing secon          | C<br>dary structure?                                                                          | ? C                                                         |                                                  |                                                                                                                 | 5                            |
| Listed on existing<br>SURVEY?                                    | Local District;                                                                               | NR District                                                 | -te con                                          |                                                                                                                 | and the second               |
|                                                                  |                                                                                               |                                                             | GENERAL INFO                                     | RMATION                                                                                                         |                              |
| CATEGORY bu                                                      | uilding                                                                                       |                                                             | CURRENT FUNCTIO                                  | <b>DN</b> Domestic - single dwel                                                                                | ling                         |
| CONDITION go                                                     | bod                                                                                           |                                                             | HISTORIC FUNCTION                                | DN Domestic - single dwel                                                                                       | ling                         |
| <b>INTEGRITY</b> m                                               | minor alterations and addition(s) REASON for Good example of Craftsman style in the district. |                                                             |                                                  |                                                                                                                 |                              |
| SECONDARY<br>STRUCTURE                                           | Detached gar                                                                                  | age                                                         | SIGNFICANCE                                      |                                                                                                                 |                              |
| ARCHITECTURAL DESCRIPTION                                        |                                                                                               |                                                             |                                                  |                                                                                                                 |                              |
| ARCHITECTURA<br>CLASSIFICATION                                   |                                                                                               |                                                             |                                                  | PLAN                                                                                                            | rectangular                  |
|                                                                  |                                                                                               |                                                             |                                                  | NO OF STORIES                                                                                                   | 2.5                          |
| DETAILS                                                          | Colonial F                                                                                    | Revival                                                     |                                                  | ROOF TYPE                                                                                                       | Side gable                   |
| BEGINYEAR                                                        | 1908                                                                                          |                                                             |                                                  | <b>ROOF MATERIAL</b>                                                                                            | Asphalt - shingle            |
| OTHER YEAR                                                       | Owner                                                                                         |                                                             |                                                  | FOUNDATION                                                                                                      | Concrete - block             |
| DATESOURCE                                                       |                                                                                               | Wood - shingle                                              |                                                  | PORCH                                                                                                           | Full front                   |
| WALL MATERIA<br>WALL MATERIA                                     |                                                                                               |                                                             |                                                  | WINDOW MATERIA                                                                                                  | AL wood                      |
| WALL MATERIA                                                     |                                                                                               | Wood                                                        |                                                  | WINDOW MATERIA                                                                                                  |                              |
| WALL MATERIA                                                     |                                                                                               | Wood                                                        |                                                  | WINDOW TYPE                                                                                                     | Double hung/awning           |
| WALL MATERIA                                                     | L 2 (original)                                                                                |                                                             |                                                  | WINDOW CONFIG                                                                                                   | 1/1; 1-light                 |
| SIGNIFICANT<br>FEATURES                                          | Side gable roof<br>front shed dorm                                                            | <sup>i</sup> with overhanging ea<br>ner; historic 1/1 and 1 | ves; full width shed roof<br>-light wood windows | front porch with round colu                                                                                     | mns on concrete block piers; |
| ALTERATIONS                                                      | Replacement s                                                                                 | iding; one story rear a                                     | addition (may have origi                         | nally been porch that was e                                                                                     | enclosed)                    |

| HISTORIC<br>NAME                                     |                                                                                                           |
|------------------------------------------------------|-----------------------------------------------------------------------------------------------------------|
|                                                      |                                                                                                           |
| COMMON<br>NAME                                       |                                                                                                           |
| COST                                                 |                                                                                                           |
| ARCHITECT                                            |                                                                                                           |
| ARCHITECT                                            | 2                                                                                                         |
| BUILDER                                              |                                                                                                           |
| ARCHITECT<br>SOURCE                                  |                                                                                                           |
| HISTORIC<br>INFO                                     |                                                                                                           |
|                                                      |                                                                                                           |
|                                                      |                                                                                                           |
|                                                      |                                                                                                           |
| PERMITS                                              |                                                                                                           |
|                                                      |                                                                                                           |
|                                                      |                                                                                                           |
| LANDSCAPE                                            | Southwest corner of Columbia and                                                                          |
|                                                      |                                                                                                           |
|                                                      | Benton; front and north sidewalks;                                                                        |
|                                                      |                                                                                                           |
|                                                      | Benton; front and north sidewalks; side driveway; similar setbacks;                                       |
|                                                      | Benton; front and north sidewalks; side driveway; similar setbacks;                                       |
|                                                      | Benton; front and north sidewalks; side driveway; similar setbacks;                                       |
| COA DATE                                             | Benton; front and north sidewalks; side driveway; similar setbacks;                                       |
| СОА                                                  | Benton; front and north sidewalks; side driveway; similar setbacks;                                       |
|                                                      | Benton; front and north sidewalks; side driveway; similar setbacks;                                       |
| СОА                                                  | Benton; front and north sidewalks; side driveway; similar setbacks;                                       |
| СОА                                                  | Benton; front and north sidewalks;<br>side driveway; similar setbacks;<br>mature trees; rear picket fence |
| COA<br>DECISION<br>PREPARER<br>PREPARER              | Benton; front and north sidewalks;<br>side driveway; similar setbacks;<br>mature trees; rear picket fence |
| COA<br>DECISION<br>PREPARER<br>PREPARER              | Benton; front and north sidewalks;<br>side driveway; similar setbacks;<br>mature trees; rear picket fence |
| COA<br>DECISION<br>PREPARER<br>PREPARER<br>ORGANIZAT | Benton; front and north sidewalks;<br>side driveway; similar setbacks;<br>mature trees; rear picket fence |