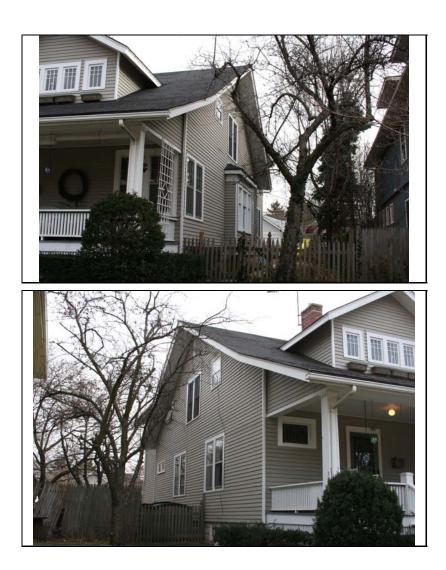

| STREET #                                                                              | 5                                                                                                                                                                                                |                      |                            |                             | 4                             |
|---------------------------------------------------------------------------------------|--------------------------------------------------------------------------------------------------------------------------------------------------------------------------------------------------|----------------------|----------------------------|-----------------------------|-------------------------------|
| DIRECTION                                                                             | N                                                                                                                                                                                                |                      | AN ALEND                   |                             | · · · ·                       |
| STREET                                                                                | COLUMBIA                                                                                                                                                                                         |                      |                            |                             |                               |
| SUFFIX                                                                                | ST                                                                                                                                                                                               |                      |                            |                             |                               |
| PIN                                                                                   | 0818403007                                                                                                                                                                                       |                      |                            |                             | all the second                |
| LOCAL<br>SIGNIFICANCE<br>RATING                                                       | С                                                                                                                                                                                                |                      |                            |                             |                               |
| POTENTIAL IND<br>NR? (Y or N)                                                         | Ν                                                                                                                                                                                                |                      |                            |                             |                               |
| Contributing to a NR DISTRICT?                                                        | С                                                                                                                                                                                                |                      |                            |                             |                               |
| Contributing secon<br>Listed on existing<br>SURVEY?                                   | Local District;                                                                                                                                                                                  |                      |                            |                             |                               |
|                                                                                       |                                                                                                                                                                                                  |                      | GENERAL INFO               | RMATION                     |                               |
| CATEGORY bu                                                                           | uilding                                                                                                                                                                                          |                      | CURRENT FUNCTIO            | N Domestic - single dwe     | lling                         |
| CONDITION e>                                                                          | cellent                                                                                                                                                                                          |                      | HISTORIC FUNCTIO           | Domestic - single dwe       | lling                         |
| INTEGRITY m                                                                           | ajor alterations                                                                                                                                                                                 | and/or addition(s)   |                            |                             |                               |
|                                                                                       |                                                                                                                                                                                                  |                      | SIGNFICANCE                |                             |                               |
| SECONDARY<br>STRUCTURE                                                                | Detached gar                                                                                                                                                                                     | age                  |                            |                             |                               |
|                                                                                       | •                                                                                                                                                                                                |                      | ARCHITECTURAL              | DESCRIPTION                 |                               |
| ARCHITECTURA<br>CLASSIFICATION                                                        |                                                                                                                                                                                                  | n Bungalow           |                            | PLAN                        | irregular                     |
| DETAILS                                                                               |                                                                                                                                                                                                  |                      |                            | NO OF STORIES               | 1.5                           |
| BEGINYEAR                                                                             | 1915                                                                                                                                                                                             |                      |                            | <b>ROOF TYPE</b>            | Multi-gable                   |
| OTHER YEAR                                                                            | 1010                                                                                                                                                                                             |                      |                            | <b>ROOF MATERIAL</b>        | Asphalt - shingle             |
| DATESOURCE                                                                            | Plaque                                                                                                                                                                                           |                      |                            | FOUNDATION                  | Concrete - block              |
| WALL MATERIA                                                                          | •                                                                                                                                                                                                | Wood                 |                            | PORCH                       | -                             |
| WALL MATERIA                                                                          |                                                                                                                                                                                                  | Wood - shingle       |                            | WINDOW MATERIA              | AL Aluminum clad              |
|                                                                                       |                                                                                                                                                                                                  | <b>.</b>             |                            | WINDOW MATERIA              | AL                            |
| WALL MATERIAL (original)     Wood       WALL MATERIAL 2 (original)     Wood - shingle |                                                                                                                                                                                                  | Wood - shingle       |                            | WINDOW TYPE                 | Double hung/casement/aw       |
|                                                                                       | L 2 (OF Igilial)                                                                                                                                                                                 |                      |                            | WINDOW CONFIG               | 1/1; 1-light; 3-light         |
|                                                                                       | Original multi-g<br>entry opening                                                                                                                                                                | abled roof line; his | toric window openings(exco | ept under front gable) on o | riginal house; original front |
|                                                                                       | NS House recently renovatedlarge 1.5 story rear addition; replacement siding and shingles; replacement knee brackets and bracing; replacement windows in original openingsSEE CONTINUATION SHEET |                      |                            |                             |                               |

#### Alterations

House recently renovated (received Illinois property tax assessment freeze)--large 1.5 story rear addition; replacement siding and shingles; replacement knee brackets and bracing; replacement windows in original openings (window under front gable was probably added when the attic was built out, before the latest renovation); replacement front stoop and entry canopy; north dormer addition