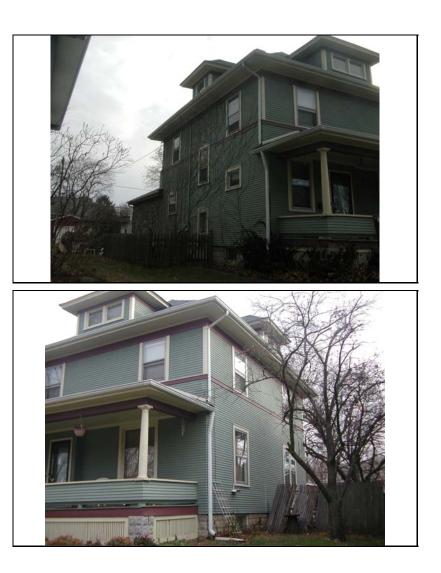

| HISTORIC<br>NAME    | Geiger, C. H. House                                                                                                                                             |
|---------------------|-----------------------------------------------------------------------------------------------------------------------------------------------------------------|
| COMMON<br>NAME      |                                                                                                                                                                 |
| COST                |                                                                                                                                                                 |
| ARCHITECT           | Γ                                                                                                                                                               |
| ARCHITECT           | [2                                                                                                                                                              |
| BUILDER             |                                                                                                                                                                 |
| ARCHITECT<br>SOURCE |                                                                                                                                                                 |
| HISTORIC<br>INFO    | Geiger was president of North Central<br>College from 1946-1960. House was<br>featured in Naperville Heritage<br>Housewalk Brochure. See<br>continuation sheet. |
| PERMITS             | Certificate of Rehabilitation issued<br>January 2007.                                                                                                           |
| LANDSCAPI           | E Northwest corner of Columbia and<br>Benton; front and south sidewalks;<br>side driveway; similar setbacks;<br>mature trees; rear wood fence                   |
|                     |                                                                                                                                                                 |

5 N COLUMBIA

| DIGITAL   | \Images\columbi | DIGITAL   | \Images\columbia005 |
|-----------|-----------------|-----------|---------------------|
| PHOTO ID  | a005n.jpg       | PHOTO ID3 | n(3).jpg            |
| DIGITAL   | \Images\columbi | DIGITAL   | \Images\columbia005 |
| PHOTO ID2 | a005n(2).jpg    | PHOTOID4  | n(4).jpg            |