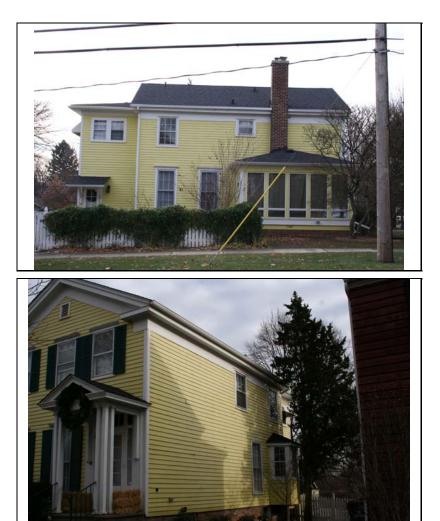

| STREET #                                                                              | 5                                                                                                                                                                                                |                      |                            |                             | 4                             |
|---------------------------------------------------------------------------------------|--------------------------------------------------------------------------------------------------------------------------------------------------------------------------------------------------|----------------------|----------------------------|-----------------------------|-------------------------------|
| DIRECTION                                                                             | N                                                                                                                                                                                                |                      | AN ALEND                   |                             | · · · ·                       |
| STREET                                                                                | COLUMBIA                                                                                                                                                                                         |                      |                            |                             |                               |
| SUFFIX                                                                                | ST                                                                                                                                                                                               |                      |                            |                             |                               |
| PIN                                                                                   | 0818403007                                                                                                                                                                                       |                      |                            |                             | all the second                |
| LOCAL<br>SIGNIFICANCE<br>RATING                                                       | С                                                                                                                                                                                                |                      |                            |                             |                               |
| POTENTIAL IND<br>NR? (Y or N)                                                         | Ν                                                                                                                                                                                                |                      |                            |                             |                               |
| Contributing to a NR DISTRICT?                                                        | С                                                                                                                                                                                                |                      |                            |                             |                               |
| Contributing secon<br>Listed on existing<br>SURVEY?                                   | Local District;                                                                                                                                                                                  |                      |                            |                             |                               |
|                                                                                       |                                                                                                                                                                                                  |                      | GENERAL INFO               | RMATION                     |                               |
| CATEGORY bu                                                                           | uilding                                                                                                                                                                                          |                      | CURRENT FUNCTIO            | N Domestic - single dwe     | lling                         |
| CONDITION e>                                                                          | cellent                                                                                                                                                                                          |                      | HISTORIC FUNCTIO           | Domestic - single dwe       | lling                         |
| INTEGRITY m                                                                           | ajor alterations                                                                                                                                                                                 | and/or addition(s)   |                            |                             |                               |
|                                                                                       |                                                                                                                                                                                                  |                      | SIGNFICANCE                |                             |                               |
| SECONDARY<br>STRUCTURE                                                                | Detached gar                                                                                                                                                                                     | age                  |                            |                             |                               |
|                                                                                       | •                                                                                                                                                                                                |                      | ARCHITECTURAL              | DESCRIPTION                 |                               |
| ARCHITECTURA<br>CLASSIFICATION                                                        |                                                                                                                                                                                                  | n Bungalow           |                            | PLAN                        | irregular                     |
| DETAILS                                                                               |                                                                                                                                                                                                  |                      |                            | NO OF STORIES               | 1.5                           |
| BEGINYEAR                                                                             | 1915                                                                                                                                                                                             |                      |                            | <b>ROOF TYPE</b>            | Multi-gable                   |
| OTHER YEAR                                                                            | 1010                                                                                                                                                                                             |                      |                            | <b>ROOF MATERIAL</b>        | Asphalt - shingle             |
| DATESOURCE                                                                            | Plaque                                                                                                                                                                                           |                      |                            | FOUNDATION                  | Concrete - block              |
| WALL MATERIA                                                                          | •                                                                                                                                                                                                | Wood                 |                            | PORCH                       | -                             |
| WALL MATERIA                                                                          |                                                                                                                                                                                                  | Wood - shingle       |                            | WINDOW MATERIA              | AL Aluminum clad              |
|                                                                                       |                                                                                                                                                                                                  | <b>.</b>             |                            | WINDOW MATERIA              | AL                            |
| WALL MATERIAL (original)     Wood       WALL MATERIAL 2 (original)     Wood - shingle |                                                                                                                                                                                                  | Wood - shingle       |                            | WINDOW TYPE                 | Double hung/casement/aw       |
|                                                                                       | L 2 (OF Igilial)                                                                                                                                                                                 |                      |                            | WINDOW CONFIG               | 1/1; 1-light; 3-light         |
|                                                                                       | Original multi-g<br>entry opening                                                                                                                                                                | abled roof line; his | toric window openings(exco | ept under front gable) on o | riginal house; original front |
|                                                                                       | NS House recently renovatedlarge 1.5 story rear addition; replacement siding and shingles; replacement knee brackets and bracing; replacement windows in original openingsSEE CONTINUATION SHEET |                      |                            |                             |                               |

| HISTORIC<br>NAME    | Geiger, C. H. House                                                                                                                                             |
|---------------------|-----------------------------------------------------------------------------------------------------------------------------------------------------------------|
| COMMON<br>NAME      |                                                                                                                                                                 |
| COST                |                                                                                                                                                                 |
| ARCHITECT           | Γ                                                                                                                                                               |
| ARCHITECT           | [2                                                                                                                                                              |
| BUILDER             |                                                                                                                                                                 |
| ARCHITECT<br>SOURCE |                                                                                                                                                                 |
| HISTORIC<br>INFO    | Geiger was president of North Central<br>College from 1946-1960. House was<br>featured in Naperville Heritage<br>Housewalk Brochure. See<br>continuation sheet. |
| PERMITS             | Certificate of Rehabilitation issued<br>January 2007.                                                                                                           |
| LANDSCAPI           | E Northwest corner of Columbia and<br>Benton; front and south sidewalks;<br>side driveway; similar setbacks;<br>mature trees; rear wood fence                   |
|                     |                                                                                                                                                                 |

#### Alterations

House recently renovated (received Illinois property tax assessment freeze)--large 1.5 story rear addition; replacement siding and shingles; replacement knee brackets and bracing; replacement windows in original openings (window under front gable was probably added when the attic was built out, before the latest renovation); replacement front stoop and entry canopy; north dormer addition