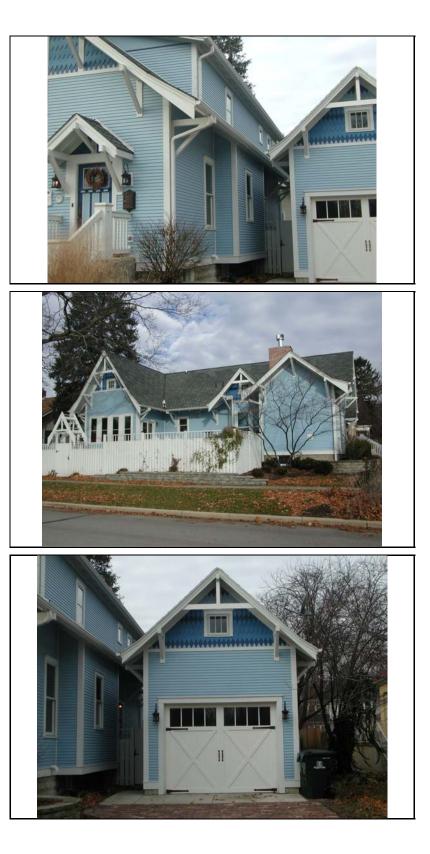

| STREET #                                                                              | 5                                                                                                                                                                                                |                      |                            |                             | 4                             |
|---------------------------------------------------------------------------------------|--------------------------------------------------------------------------------------------------------------------------------------------------------------------------------------------------|----------------------|----------------------------|-----------------------------|-------------------------------|
| DIRECTION                                                                             | N                                                                                                                                                                                                |                      | AN ALEND                   |                             | · · · ·                       |
| STREET                                                                                | COLUMBIA                                                                                                                                                                                         |                      |                            |                             |                               |
| SUFFIX                                                                                | ST                                                                                                                                                                                               |                      |                            |                             |                               |
| PIN                                                                                   | 0818403007                                                                                                                                                                                       |                      |                            |                             | all the second                |
| LOCAL<br>SIGNIFICANCE<br>RATING                                                       | С                                                                                                                                                                                                |                      |                            |                             |                               |
| POTENTIAL IND<br>NR? (Y or N)                                                         | Ν                                                                                                                                                                                                |                      |                            |                             |                               |
| Contributing to a NR DISTRICT?                                                        | С                                                                                                                                                                                                |                      |                            |                             |                               |
| Contributing secon<br>Listed on existing<br>SURVEY?                                   | Local District;                                                                                                                                                                                  |                      |                            |                             |                               |
|                                                                                       |                                                                                                                                                                                                  |                      | GENERAL INFO               | RMATION                     |                               |
| CATEGORY bu                                                                           | uilding                                                                                                                                                                                          |                      | CURRENT FUNCTIO            | N Domestic - single dwe     | lling                         |
| CONDITION e>                                                                          | cellent                                                                                                                                                                                          |                      | HISTORIC FUNCTIO           | Domestic - single dwe       | lling                         |
| INTEGRITY m                                                                           | ajor alterations                                                                                                                                                                                 | and/or addition(s)   |                            |                             |                               |
|                                                                                       |                                                                                                                                                                                                  |                      | SIGNFICANCE                |                             |                               |
| SECONDARY<br>STRUCTURE                                                                | Detached gar                                                                                                                                                                                     | age                  |                            |                             |                               |
|                                                                                       | •                                                                                                                                                                                                |                      | ARCHITECTURAL              | DESCRIPTION                 |                               |
| ARCHITECTURA<br>CLASSIFICATION                                                        |                                                                                                                                                                                                  | n Bungalow           |                            | PLAN                        | irregular                     |
| DETAILS                                                                               |                                                                                                                                                                                                  |                      |                            | NO OF STORIES               | 1.5                           |
| BEGINYEAR                                                                             | 1915                                                                                                                                                                                             |                      |                            | <b>ROOF TYPE</b>            | Multi-gable                   |
| OTHER YEAR                                                                            | 1010                                                                                                                                                                                             |                      |                            | <b>ROOF MATERIAL</b>        | Asphalt - shingle             |
| DATESOURCE                                                                            | Plaque                                                                                                                                                                                           |                      |                            | FOUNDATION                  | Concrete - block              |
| WALL MATERIA                                                                          | •                                                                                                                                                                                                | Wood                 |                            | PORCH                       | -                             |
| WALL MATERIA                                                                          |                                                                                                                                                                                                  | Wood - shingle       |                            | WINDOW MATERIA              | AL Aluminum clad              |
|                                                                                       |                                                                                                                                                                                                  | <b>.</b>             |                            | WINDOW MATERIA              | AL                            |
| WALL MATERIAL (original)     Wood       WALL MATERIAL 2 (original)     Wood - shingle |                                                                                                                                                                                                  | Wood - shingle       |                            | WINDOW TYPE                 | Double hung/casement/aw       |
|                                                                                       | L 2 (OF Igilial)                                                                                                                                                                                 |                      |                            | WINDOW CONFIG               | 1/1; 1-light; 3-light         |
|                                                                                       | Original multi-g<br>entry opening                                                                                                                                                                | abled roof line; his | toric window openings(exco | ept under front gable) on o | riginal house; original front |
|                                                                                       | NS House recently renovatedlarge 1.5 story rear addition; replacement siding and shingles; replacement knee brackets and bracing; replacement windows in original openingsSEE CONTINUATION SHEET |                      |                            |                             |                               |

| HISTORIC<br>NAME    | Geiger, C. H. House                                                                                                                                             |
|---------------------|-----------------------------------------------------------------------------------------------------------------------------------------------------------------|
| COMMON<br>NAME      |                                                                                                                                                                 |
| COST                |                                                                                                                                                                 |
| ARCHITECT           | Γ                                                                                                                                                               |
| ARCHITECT           | [2                                                                                                                                                              |
| BUILDER             |                                                                                                                                                                 |
| ARCHITECT<br>SOURCE |                                                                                                                                                                 |
| HISTORIC<br>INFO    | Geiger was president of North Central<br>College from 1946-1960. House was<br>featured in Naperville Heritage<br>Housewalk Brochure. See<br>continuation sheet. |
| PERMITS             | Certificate of Rehabilitation issued<br>January 2007.                                                                                                           |
| LANDSCAPI           | E Northwest corner of Columbia and<br>Benton; front and south sidewalks;<br>side driveway; similar setbacks;<br>mature trees; rear wood fence                   |
|                     |                                                                                                                                                                 |