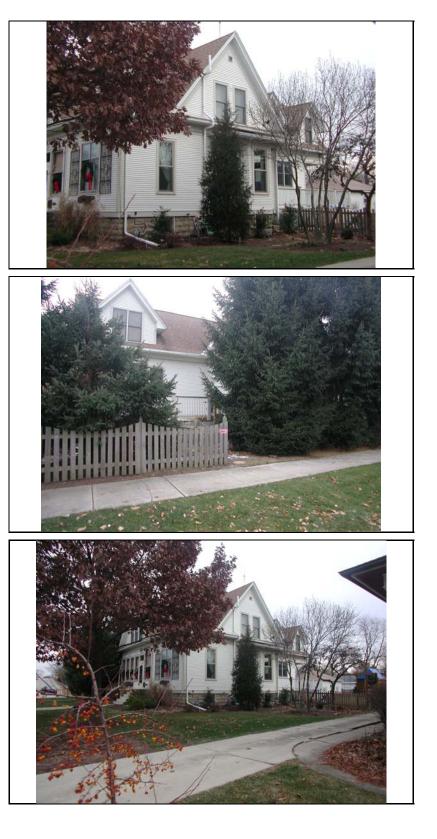

| HISTORIC<br>NAME    | Attig, Jacob House                                                                                                                           |
|---------------------|----------------------------------------------------------------------------------------------------------------------------------------------|
| COMMON<br>NAME      |                                                                                                                                              |
| COST                |                                                                                                                                              |
| ARCHITECT           |                                                                                                                                              |
| ARCHITECT2          |                                                                                                                                              |
| BUILDER             | Fry, Oliver                                                                                                                                  |
| ARCHITECT<br>SOURCE |                                                                                                                                              |
| HISTORIC<br>INFO    | OR SALE                                                                                                                                      |
| PERMITS             |                                                                                                                                              |
| LANDSCAPE           | Southwest corner of Columbia and<br>North; front and north sidewalks;<br>rear driveway; rear picket fence;<br>similar setbacks; mature trees |

### **City of NAPERVILLE** ILLINOIS URBAN ARCHITECTURAL AND HISTORICAL SURVEY CONTINUATION SHEET

#### STREET #

**STREET** N. COLUMBIA STREET

5

#### **ADDITIONAL PHOTOS OR INFORMATION**