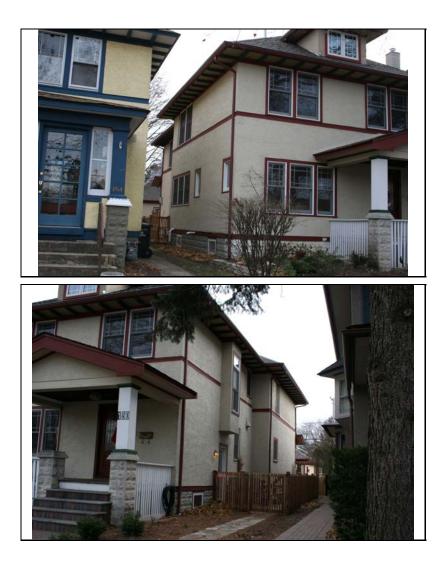

| STREET #                                                         | 5                                                                                             |                                                             |                                                  |                                                                                                                 |                              |
|------------------------------------------------------------------|-----------------------------------------------------------------------------------------------|-------------------------------------------------------------|--------------------------------------------------|-----------------------------------------------------------------------------------------------------------------|------------------------------|
| DIRECTION                                                        | S                                                                                             |                                                             | A CARLON AND AND AND AND AND AND AND AND AND AN  |                                                                                                                 |                              |
| STREET                                                           | COLUMBIA                                                                                      |                                                             | CARLE K                                          | and the state of the |                              |
| SUFFIX                                                           | ST                                                                                            |                                                             | - southered                                      |                                                                                                                 |                              |
| PIN                                                              | 0818407002                                                                                    |                                                             |                                                  |                                                                                                                 |                              |
| LOCAL<br>SIGNIFICANCE<br>RATING<br>POTENTIAL IND<br>NR? (Y or N) | PS<br>N                                                                                       |                                                             |                                                  |                                                                                                                 |                              |
| Contributing to a<br>NR DISTRICT?<br>Contributing secon          | C<br>dary structure?                                                                          | ? C                                                         |                                                  |                                                                                                                 | 5                            |
| Listed on existing<br>SURVEY?                                    | Local District;                                                                               | NR District                                                 | -te con                                          |                                                                                                                 | and the second               |
|                                                                  |                                                                                               |                                                             | GENERAL INFO                                     | RMATION                                                                                                         |                              |
| CATEGORY bu                                                      | uilding                                                                                       |                                                             | CURRENT FUNCTIO                                  | <b>DN</b> Domestic - single dwel                                                                                | ling                         |
| CONDITION go                                                     | bod                                                                                           |                                                             | HISTORIC FUNCTION                                | DN Domestic - single dwel                                                                                       | ling                         |
| <b>INTEGRITY</b> m                                               | minor alterations and addition(s) REASON for Good example of Craftsman style in the district. |                                                             |                                                  |                                                                                                                 |                              |
| SECONDARY<br>STRUCTURE                                           | Detached gar                                                                                  | age                                                         | SIGNFICANCE                                      |                                                                                                                 |                              |
| ARCHITECTURAL DESCRIPTION                                        |                                                                                               |                                                             |                                                  |                                                                                                                 |                              |
| ARCHITECTURA<br>CLASSIFICATION                                   |                                                                                               |                                                             |                                                  | PLAN                                                                                                            | rectangular                  |
|                                                                  |                                                                                               |                                                             |                                                  | NO OF STORIES                                                                                                   | 2.5                          |
| DETAILS                                                          | Colonial F                                                                                    | Revival                                                     |                                                  | ROOF TYPE                                                                                                       | Side gable                   |
| BEGINYEAR                                                        | 1908                                                                                          |                                                             |                                                  | <b>ROOF MATERIAL</b>                                                                                            | Asphalt - shingle            |
| OTHER YEAR                                                       | Owner                                                                                         |                                                             |                                                  | FOUNDATION                                                                                                      | Concrete - block             |
| DATESOURCE                                                       |                                                                                               | Wood - shingle                                              |                                                  | PORCH                                                                                                           | Full front                   |
| WALL MATERIA<br>WALL MATERIA                                     |                                                                                               |                                                             |                                                  | WINDOW MATERIA                                                                                                  | AL wood                      |
| WALL MATERIA                                                     |                                                                                               | Wood                                                        |                                                  | WINDOW MATERIA                                                                                                  |                              |
| WALL MATERIA                                                     |                                                                                               | Wood                                                        |                                                  | WINDOW TYPE                                                                                                     | Double hung/awning           |
| WALL MATERIA                                                     | L 2 (original)                                                                                |                                                             |                                                  | WINDOW CONFIG                                                                                                   | 1/1; 1-light                 |
| SIGNIFICANT<br>FEATURES                                          | Side gable roof<br>front shed dorm                                                            | <sup>i</sup> with overhanging ea<br>ner; historic 1/1 and 1 | ves; full width shed roof<br>-light wood windows | front porch with round colu                                                                                     | mns on concrete block piers; |
| ALTERATIONS                                                      | Replacement s                                                                                 | iding; one story rear a                                     | addition (may have origi                         | nally been porch that was e                                                                                     | enclosed)                    |

| HISTORIC<br>NAME                                     |                                                                                                           |
|------------------------------------------------------|-----------------------------------------------------------------------------------------------------------|
|                                                      |                                                                                                           |
| COMMON<br>NAME                                       |                                                                                                           |
| COST                                                 |                                                                                                           |
| ARCHITECT                                            |                                                                                                           |
| ARCHITECT                                            | 2                                                                                                         |
| BUILDER                                              |                                                                                                           |
| ARCHITECT<br>SOURCE                                  |                                                                                                           |
| HISTORIC<br>INFO                                     |                                                                                                           |
|                                                      |                                                                                                           |
|                                                      |                                                                                                           |
|                                                      |                                                                                                           |
| PERMITS                                              |                                                                                                           |
|                                                      |                                                                                                           |
|                                                      |                                                                                                           |
| LANDSCAPE                                            | Southwest corner of Columbia and                                                                          |
|                                                      |                                                                                                           |
|                                                      | Benton; front and north sidewalks;                                                                        |
|                                                      |                                                                                                           |
|                                                      | Benton; front and north sidewalks; side driveway; similar setbacks;                                       |
|                                                      | Benton; front and north sidewalks; side driveway; similar setbacks;                                       |
|                                                      | Benton; front and north sidewalks; side driveway; similar setbacks;                                       |
| COA DATE                                             | Benton; front and north sidewalks; side driveway; similar setbacks;                                       |
| СОА                                                  | Benton; front and north sidewalks; side driveway; similar setbacks;                                       |
|                                                      | Benton; front and north sidewalks; side driveway; similar setbacks;                                       |
| СОА                                                  | Benton; front and north sidewalks; side driveway; similar setbacks;                                       |
| СОА                                                  | Benton; front and north sidewalks;<br>side driveway; similar setbacks;<br>mature trees; rear picket fence |
| COA<br>DECISION<br>PREPARER<br>PREPARER              | Benton; front and north sidewalks;<br>side driveway; similar setbacks;<br>mature trees; rear picket fence |
| COA<br>DECISION<br>PREPARER<br>PREPARER              | Benton; front and north sidewalks;<br>side driveway; similar setbacks;<br>mature trees; rear picket fence |
| COA<br>DECISION<br>PREPARER<br>PREPARER<br>ORGANIZAT | Benton; front and north sidewalks;<br>side driveway; similar setbacks;<br>mature trees; rear picket fence |