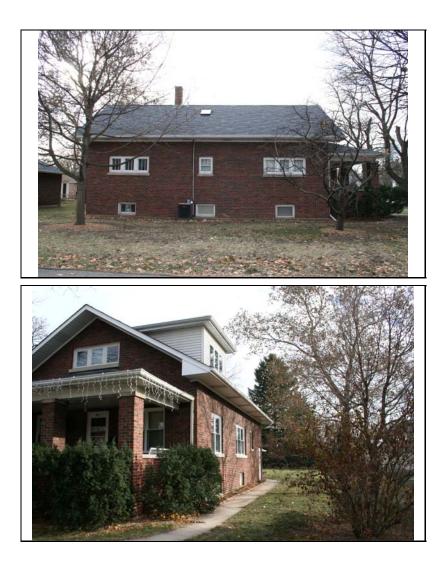

| STREET #                                                         | 5                                                                                             |                                                             |                                                  |                                                                                                                 |                              |
|------------------------------------------------------------------|-----------------------------------------------------------------------------------------------|-------------------------------------------------------------|--------------------------------------------------|-----------------------------------------------------------------------------------------------------------------|------------------------------|
| DIRECTION                                                        | S                                                                                             |                                                             | A CARLON AND AND AND AND AND AND AND AND AND AN  |                                                                                                                 |                              |
| STREET                                                           | COLUMBIA                                                                                      |                                                             | CARLE K                                          | and the state of the |                              |
| SUFFIX                                                           | ST                                                                                            |                                                             | - southered                                      |                                                                                                                 |                              |
| PIN                                                              | 0818407002                                                                                    |                                                             |                                                  |                                                                                                                 |                              |
| LOCAL<br>SIGNIFICANCE<br>RATING<br>POTENTIAL IND<br>NR? (Y or N) | PS<br>N                                                                                       |                                                             |                                                  |                                                                                                                 |                              |
| Contributing to a<br>NR DISTRICT?<br>Contributing secon          | C<br>dary structure?                                                                          | ? C                                                         |                                                  |                                                                                                                 | 5                            |
| Listed on existing<br>SURVEY?                                    | Local District;                                                                               | NR District                                                 | -te con                                          |                                                                                                                 | and the second               |
|                                                                  |                                                                                               |                                                             | GENERAL INFO                                     | RMATION                                                                                                         |                              |
| CATEGORY bu                                                      | uilding                                                                                       |                                                             | CURRENT FUNCTIO                                  | <b>DN</b> Domestic - single dwel                                                                                | ling                         |
| CONDITION go                                                     | bod                                                                                           |                                                             | HISTORIC FUNCTION                                | DN Domestic - single dwel                                                                                       | ling                         |
| <b>INTEGRITY</b> m                                               | minor alterations and addition(s) REASON for Good example of Craftsman style in the district. |                                                             |                                                  |                                                                                                                 |                              |
| SECONDARY<br>STRUCTURE                                           | Detached gar                                                                                  | age                                                         | SIGNFICANCE                                      |                                                                                                                 |                              |
| ARCHITECTURAL DESCRIPTION                                        |                                                                                               |                                                             |                                                  |                                                                                                                 |                              |
| ARCHITECTURA<br>CLASSIFICATION                                   |                                                                                               |                                                             |                                                  | PLAN                                                                                                            | rectangular                  |
|                                                                  |                                                                                               |                                                             |                                                  | NO OF STORIES                                                                                                   | 2.5                          |
| DETAILS                                                          | Colonial F                                                                                    | Revival                                                     |                                                  | ROOF TYPE                                                                                                       | Side gable                   |
| BEGINYEAR                                                        | 1908                                                                                          |                                                             |                                                  | <b>ROOF MATERIAL</b>                                                                                            | Asphalt - shingle            |
| OTHER YEAR                                                       | Owner                                                                                         |                                                             |                                                  | FOUNDATION                                                                                                      | Concrete - block             |
| DATESOURCE                                                       |                                                                                               | Wood - shingle                                              |                                                  | PORCH                                                                                                           | Full front                   |
| WALL MATERIA<br>WALL MATERIA                                     |                                                                                               |                                                             |                                                  | WINDOW MATERIA                                                                                                  | AL wood                      |
| WALL MATERIA                                                     |                                                                                               | Wood                                                        |                                                  | WINDOW MATERIA                                                                                                  |                              |
| WALL MATERIA                                                     |                                                                                               | Wood                                                        |                                                  | WINDOW TYPE                                                                                                     | Double hung/awning           |
| WALL MATERIA                                                     | L 2 (original)                                                                                |                                                             |                                                  | WINDOW CONFIG                                                                                                   | 1/1; 1-light                 |
| SIGNIFICANT<br>FEATURES                                          | Side gable roof<br>front shed dorm                                                            | <sup>i</sup> with overhanging ea<br>ner; historic 1/1 and 1 | ves; full width shed roof<br>-light wood windows | front porch with round colu                                                                                     | mns on concrete block piers; |
| ALTERATIONS                                                      | Replacement s                                                                                 | iding; one story rear a                                     | addition (may have origi                         | nally been porch that was e                                                                                     | enclosed)                    |

| HISTORIC<br>NAME                                     |                                                                                                           |
|------------------------------------------------------|-----------------------------------------------------------------------------------------------------------|
|                                                      |                                                                                                           |
| COMMON<br>NAME                                       |                                                                                                           |
| COST                                                 |                                                                                                           |
| ARCHITECT                                            |                                                                                                           |
| ARCHITECT                                            | 2                                                                                                         |
| BUILDER                                              |                                                                                                           |
| ARCHITECT<br>SOURCE                                  |                                                                                                           |
| HISTORIC<br>INFO                                     |                                                                                                           |
|                                                      |                                                                                                           |
|                                                      |                                                                                                           |
|                                                      |                                                                                                           |
| PERMITS                                              |                                                                                                           |
|                                                      |                                                                                                           |
|                                                      |                                                                                                           |
| LANDSCAPE                                            | Southwest corner of Columbia and                                                                          |
|                                                      |                                                                                                           |
|                                                      | Benton; front and north sidewalks;                                                                        |
|                                                      |                                                                                                           |
|                                                      | Benton; front and north sidewalks; side driveway; similar setbacks;                                       |
|                                                      | Benton; front and north sidewalks; side driveway; similar setbacks;                                       |
|                                                      | Benton; front and north sidewalks; side driveway; similar setbacks;                                       |
| COA DATE                                             | Benton; front and north sidewalks; side driveway; similar setbacks;                                       |
| СОА                                                  | Benton; front and north sidewalks; side driveway; similar setbacks;                                       |
|                                                      | Benton; front and north sidewalks; side driveway; similar setbacks;                                       |
| СОА                                                  | Benton; front and north sidewalks; side driveway; similar setbacks;                                       |
| СОА                                                  | Benton; front and north sidewalks;<br>side driveway; similar setbacks;<br>mature trees; rear picket fence |
| COA<br>DECISION<br>PREPARER<br>PREPARER              | Benton; front and north sidewalks;<br>side driveway; similar setbacks;<br>mature trees; rear picket fence |
| COA<br>DECISION<br>PREPARER<br>PREPARER              | Benton; front and north sidewalks;<br>side driveway; similar setbacks;<br>mature trees; rear picket fence |
| COA<br>DECISION<br>PREPARER<br>PREPARER<br>ORGANIZAT | Benton; front and north sidewalks;<br>side driveway; similar setbacks;<br>mature trees; rear picket fence |