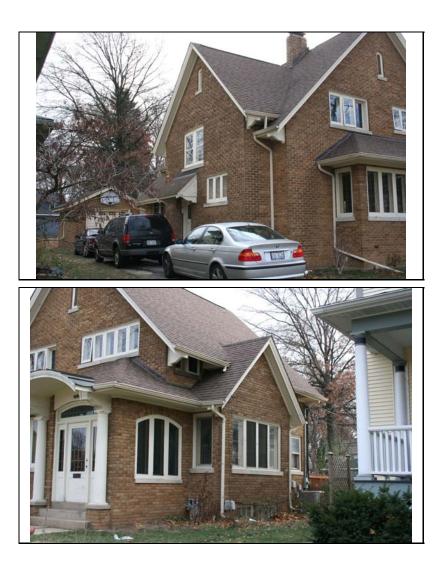

| STREET #                                                         | 5                                                                                             |                                                             |                                                  |                                                                                                                 |                              |
|------------------------------------------------------------------|-----------------------------------------------------------------------------------------------|-------------------------------------------------------------|--------------------------------------------------|-----------------------------------------------------------------------------------------------------------------|------------------------------|
| DIRECTION                                                        | S                                                                                             |                                                             | A CARLON AND AND AND AND AND AND AND AND AND AN  |                                                                                                                 |                              |
| STREET                                                           | COLUMBIA                                                                                      |                                                             | CARLE K                                          | and the state of the |                              |
| SUFFIX                                                           | ST                                                                                            |                                                             | - southered                                      |                                                                                                                 |                              |
| PIN                                                              | 0818407002                                                                                    |                                                             |                                                  |                                                                                                                 |                              |
| LOCAL<br>SIGNIFICANCE<br>RATING<br>POTENTIAL IND<br>NR? (Y or N) | PS<br>N                                                                                       |                                                             |                                                  |                                                                                                                 |                              |
| Contributing to a<br>NR DISTRICT?<br>Contributing secon          | C<br>dary structure?                                                                          | ? C                                                         |                                                  |                                                                                                                 | 5                            |
| Listed on existing<br>SURVEY?                                    | Local District;                                                                               | NR District                                                 | -te con                                          |                                                                                                                 | and the second               |
|                                                                  |                                                                                               |                                                             | GENERAL INFO                                     | RMATION                                                                                                         |                              |
| CATEGORY bu                                                      | uilding                                                                                       |                                                             | CURRENT FUNCTIO                                  | <b>DN</b> Domestic - single dwel                                                                                | ling                         |
| CONDITION go                                                     | bod                                                                                           |                                                             | HISTORIC FUNCTION                                | DN Domestic - single dwel                                                                                       | ling                         |
| <b>INTEGRITY</b> m                                               | minor alterations and addition(s) REASON for Good example of Craftsman style in the district. |                                                             |                                                  |                                                                                                                 |                              |
| SECONDARY<br>STRUCTURE                                           | Detached gar                                                                                  | age                                                         | SIGNFICANCE                                      |                                                                                                                 |                              |
| ARCHITECTURAL DESCRIPTION                                        |                                                                                               |                                                             |                                                  |                                                                                                                 |                              |
| ARCHITECTURA<br>CLASSIFICATION                                   |                                                                                               |                                                             |                                                  | PLAN                                                                                                            | rectangular                  |
|                                                                  |                                                                                               |                                                             |                                                  | NO OF STORIES                                                                                                   | 2.5                          |
| DETAILS                                                          | Colonial F                                                                                    | Revival                                                     |                                                  | ROOF TYPE                                                                                                       | Side gable                   |
| BEGINYEAR                                                        | 1908                                                                                          |                                                             |                                                  | <b>ROOF MATERIAL</b>                                                                                            | Asphalt - shingle            |
| OTHER YEAR                                                       | Owner                                                                                         |                                                             |                                                  | FOUNDATION                                                                                                      | Concrete - block             |
| DATESOURCE                                                       |                                                                                               | Wood - shingle                                              |                                                  | PORCH                                                                                                           | Full front                   |
| WALL MATERIA<br>WALL MATERIA                                     |                                                                                               |                                                             |                                                  | WINDOW MATERIA                                                                                                  | AL wood                      |
| WALL MATERIA                                                     |                                                                                               | Wood                                                        |                                                  | WINDOW MATERIA                                                                                                  |                              |
| WALL MATERIA                                                     |                                                                                               | Wood                                                        |                                                  | WINDOW TYPE                                                                                                     | Double hung/awning           |
| WALL MATERIA                                                     | L 2 (original)                                                                                |                                                             |                                                  | WINDOW CONFIG                                                                                                   | 1/1; 1-light                 |
| SIGNIFICANT<br>FEATURES                                          | Side gable roof<br>front shed dorm                                                            | <sup>i</sup> with overhanging ea<br>ner; historic 1/1 and 1 | ves; full width shed roof<br>-light wood windows | front porch with round colu                                                                                     | mns on concrete block piers; |
| ALTERATIONS                                                      | Replacement s                                                                                 | iding; one story rear a                                     | addition (may have origi                         | nally been porch that was e                                                                                     | enclosed)                    |

| HISTORIC<br>NAME                                     |                                                                                                           |
|------------------------------------------------------|-----------------------------------------------------------------------------------------------------------|
|                                                      |                                                                                                           |
| COMMON<br>NAME                                       |                                                                                                           |
| COST                                                 |                                                                                                           |
| ARCHITECT                                            |                                                                                                           |
| ARCHITECT                                            | 2                                                                                                         |
| BUILDER                                              |                                                                                                           |
| ARCHITECT<br>SOURCE                                  |                                                                                                           |
| HISTORIC<br>INFO                                     |                                                                                                           |
|                                                      |                                                                                                           |
|                                                      |                                                                                                           |
|                                                      |                                                                                                           |
| PERMITS                                              |                                                                                                           |
|                                                      |                                                                                                           |
|                                                      |                                                                                                           |
| LANDSCAPE                                            | Southwest corner of Columbia and                                                                          |
|                                                      |                                                                                                           |
|                                                      | Benton; front and north sidewalks;                                                                        |
|                                                      |                                                                                                           |
|                                                      | Benton; front and north sidewalks; side driveway; similar setbacks;                                       |
|                                                      | Benton; front and north sidewalks; side driveway; similar setbacks;                                       |
|                                                      | Benton; front and north sidewalks; side driveway; similar setbacks;                                       |
| COA DATE                                             | Benton; front and north sidewalks; side driveway; similar setbacks;                                       |
| СОА                                                  | Benton; front and north sidewalks; side driveway; similar setbacks;                                       |
|                                                      | Benton; front and north sidewalks; side driveway; similar setbacks;                                       |
| СОА                                                  | Benton; front and north sidewalks; side driveway; similar setbacks;                                       |
| СОА                                                  | Benton; front and north sidewalks;<br>side driveway; similar setbacks;<br>mature trees; rear picket fence |
| COA<br>DECISION<br>PREPARER<br>PREPARER              | Benton; front and north sidewalks;<br>side driveway; similar setbacks;<br>mature trees; rear picket fence |
| COA<br>DECISION<br>PREPARER<br>PREPARER              | Benton; front and north sidewalks;<br>side driveway; similar setbacks;<br>mature trees; rear picket fence |
| COA<br>DECISION<br>PREPARER<br>PREPARER<br>ORGANIZAT | Benton; front and north sidewalks;<br>side driveway; similar setbacks;<br>mature trees; rear picket fence |