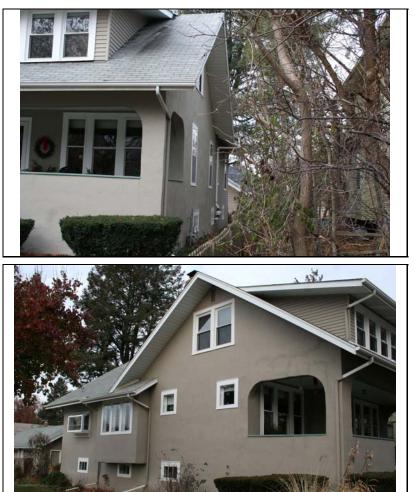

| STREET #                                                                              | 5                                                                                                                                                                                                |                      |                            |                             | 4                             |
|---------------------------------------------------------------------------------------|--------------------------------------------------------------------------------------------------------------------------------------------------------------------------------------------------|----------------------|----------------------------|-----------------------------|-------------------------------|
| DIRECTION                                                                             | N                                                                                                                                                                                                |                      | AN ALEND                   |                             | · · · ·                       |
| STREET                                                                                | COLUMBIA                                                                                                                                                                                         |                      |                            |                             |                               |
| SUFFIX                                                                                | ST                                                                                                                                                                                               |                      |                            |                             |                               |
| PIN                                                                                   | 0818403007                                                                                                                                                                                       |                      |                            |                             | all the second                |
| LOCAL<br>SIGNIFICANCE<br>RATING                                                       | С                                                                                                                                                                                                |                      |                            |                             |                               |
| POTENTIAL IND<br>NR? (Y or N)                                                         | Ν                                                                                                                                                                                                |                      |                            |                             |                               |
| Contributing to a NR DISTRICT?                                                        | С                                                                                                                                                                                                |                      |                            |                             |                               |
| Contributing secon<br>Listed on existing<br>SURVEY?                                   | Local District;                                                                                                                                                                                  |                      |                            |                             |                               |
|                                                                                       |                                                                                                                                                                                                  |                      | GENERAL INFO               | RMATION                     |                               |
| CATEGORY bu                                                                           | uilding                                                                                                                                                                                          |                      | CURRENT FUNCTIO            | N Domestic - single dwe     | lling                         |
| CONDITION e>                                                                          | cellent                                                                                                                                                                                          |                      | HISTORIC FUNCTIO           | Domestic - single dwe       | lling                         |
| INTEGRITY m                                                                           | ajor alterations                                                                                                                                                                                 | and/or addition(s)   |                            |                             |                               |
|                                                                                       |                                                                                                                                                                                                  |                      | SIGNFICANCE                |                             |                               |
| SECONDARY<br>STRUCTURE                                                                | Detached gar                                                                                                                                                                                     | age                  |                            |                             |                               |
|                                                                                       | •                                                                                                                                                                                                |                      | ARCHITECTURAL              | DESCRIPTION                 |                               |
| ARCHITECTURA<br>CLASSIFICATION                                                        |                                                                                                                                                                                                  | n Bungalow           |                            | PLAN                        | irregular                     |
| DETAILS                                                                               |                                                                                                                                                                                                  |                      |                            | NO OF STORIES               | 1.5                           |
| BEGINYEAR                                                                             | 1915                                                                                                                                                                                             |                      |                            | <b>ROOF TYPE</b>            | Multi-gable                   |
| OTHER YEAR                                                                            | 1010                                                                                                                                                                                             |                      |                            | <b>ROOF MATERIAL</b>        | Asphalt - shingle             |
| DATESOURCE                                                                            | Plaque                                                                                                                                                                                           |                      |                            | FOUNDATION                  | Concrete - block              |
| WALL MATERIA                                                                          | •                                                                                                                                                                                                | Wood                 |                            | PORCH                       | -                             |
| WALL MATERIA                                                                          |                                                                                                                                                                                                  | Wood - shingle       |                            | WINDOW MATERIA              | AL Aluminum clad              |
|                                                                                       |                                                                                                                                                                                                  | <b>.</b>             |                            | WINDOW MATERIA              | AL                            |
| WALL MATERIAL (original)     Wood       WALL MATERIAL 2 (original)     Wood - shingle |                                                                                                                                                                                                  | Wood - shingle       |                            | WINDOW TYPE                 | Double hung/casement/aw       |
|                                                                                       | L 2 (OF Igilial)                                                                                                                                                                                 |                      |                            | WINDOW CONFIG               | 1/1; 1-light; 3-light         |
|                                                                                       | Original multi-g<br>entry opening                                                                                                                                                                | abled roof line; his | toric window openings(exco | ept under front gable) on o | riginal house; original front |
|                                                                                       | NS House recently renovatedlarge 1.5 story rear addition; replacement siding and shingles; replacement knee brackets and bracing; replacement windows in original openingsSEE CONTINUATION SHEET |                      |                            |                             |                               |

| HISTORIC<br>NAME    | Geiger, C. H. House                                                                                                                                             |
|---------------------|-----------------------------------------------------------------------------------------------------------------------------------------------------------------|
| COMMON<br>NAME      |                                                                                                                                                                 |
| COST                |                                                                                                                                                                 |
| ARCHITECT           | Γ                                                                                                                                                               |
| ARCHITECT           | [2                                                                                                                                                              |
| BUILDER             |                                                                                                                                                                 |
| ARCHITECT<br>SOURCE |                                                                                                                                                                 |
| HISTORIC<br>INFO    | Geiger was president of North Central<br>College from 1946-1960. House was<br>featured in Naperville Heritage<br>Housewalk Brochure. See<br>continuation sheet. |
| PERMITS             | Certificate of Rehabilitation issued<br>January 2007.                                                                                                           |
| LANDSCAPI           | E Northwest corner of Columbia and<br>Benton; front and south sidewalks;<br>side driveway; similar setbacks;<br>mature trees; rear wood fence                   |
|                     |                                                                                                                                                                 |