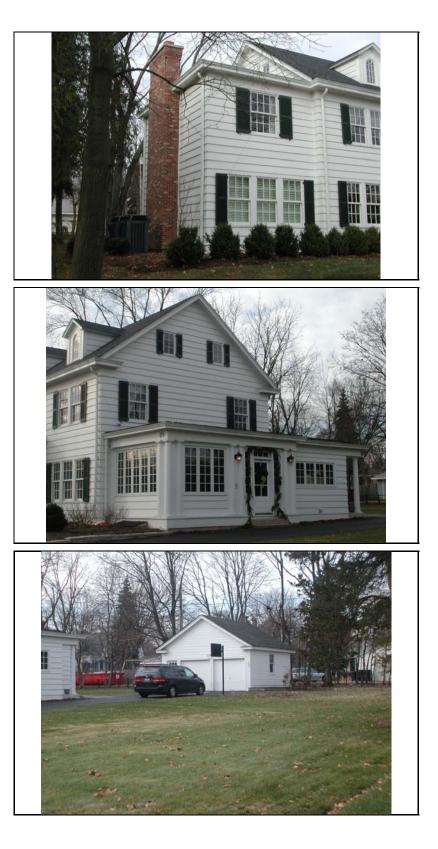

| STREET #                                                                              | 5                                                                                                                                                                                                |                      |                            |                             | 4                             |
|---------------------------------------------------------------------------------------|--------------------------------------------------------------------------------------------------------------------------------------------------------------------------------------------------|----------------------|----------------------------|-----------------------------|-------------------------------|
| DIRECTION                                                                             | N                                                                                                                                                                                                |                      | AN ALEND                   |                             | · · · ·                       |
| STREET                                                                                | COLUMBIA                                                                                                                                                                                         |                      |                            |                             |                               |
| SUFFIX                                                                                | ST                                                                                                                                                                                               |                      |                            |                             |                               |
| PIN                                                                                   | 0818403007                                                                                                                                                                                       |                      |                            |                             | all the second                |
| LOCAL<br>SIGNIFICANCE<br>RATING                                                       | С                                                                                                                                                                                                |                      |                            |                             |                               |
| POTENTIAL IND<br>NR? (Y or N)                                                         | Ν                                                                                                                                                                                                |                      |                            |                             |                               |
| Contributing to a NR DISTRICT?                                                        | С                                                                                                                                                                                                |                      |                            |                             |                               |
| Contributing secon<br>Listed on existing<br>SURVEY?                                   | Local District;                                                                                                                                                                                  |                      |                            |                             |                               |
|                                                                                       |                                                                                                                                                                                                  |                      | GENERAL INFO               | RMATION                     |                               |
| CATEGORY bu                                                                           | uilding                                                                                                                                                                                          |                      | CURRENT FUNCTIO            | N Domestic - single dwe     | lling                         |
| CONDITION e>                                                                          | cellent                                                                                                                                                                                          |                      | HISTORIC FUNCTIO           | Domestic - single dwe       | lling                         |
| INTEGRITY m                                                                           | ajor alterations                                                                                                                                                                                 | and/or addition(s)   |                            |                             |                               |
|                                                                                       |                                                                                                                                                                                                  |                      | SIGNFICANCE                |                             |                               |
| SECONDARY<br>STRUCTURE                                                                | Detached gar                                                                                                                                                                                     | age                  |                            |                             |                               |
|                                                                                       | •                                                                                                                                                                                                |                      | ARCHITECTURAL              | DESCRIPTION                 |                               |
| ARCHITECTURA<br>CLASSIFICATION                                                        |                                                                                                                                                                                                  | n Bungalow           |                            | PLAN                        | irregular                     |
| DETAILS                                                                               |                                                                                                                                                                                                  |                      |                            | NO OF STORIES               | 1.5                           |
| BEGINYEAR                                                                             | 1915                                                                                                                                                                                             |                      |                            | <b>ROOF TYPE</b>            | Multi-gable                   |
| OTHER YEAR                                                                            | 1010                                                                                                                                                                                             |                      |                            | <b>ROOF MATERIAL</b>        | Asphalt - shingle             |
| DATESOURCE                                                                            | Plaque                                                                                                                                                                                           |                      |                            | FOUNDATION                  | Concrete - block              |
| WALL MATERIA                                                                          | •                                                                                                                                                                                                | Wood                 |                            | PORCH                       | -                             |
| WALL MATERIA                                                                          |                                                                                                                                                                                                  | Wood - shingle       |                            | WINDOW MATERIA              | AL Aluminum clad              |
|                                                                                       |                                                                                                                                                                                                  | <b>.</b>             |                            | WINDOW MATERIA              | AL                            |
| WALL MATERIAL (original)     Wood       WALL MATERIAL 2 (original)     Wood - shingle |                                                                                                                                                                                                  | Wood - shingle       |                            | WINDOW TYPE                 | Double hung/casement/aw       |
|                                                                                       | L 2 (OF Igilial)                                                                                                                                                                                 |                      |                            | WINDOW CONFIG               | 1/1; 1-light; 3-light         |
|                                                                                       | Original multi-g<br>entry opening                                                                                                                                                                | abled roof line; his | toric window openings(exco | ept under front gable) on o | riginal house; original front |
|                                                                                       | NS House recently renovatedlarge 1.5 story rear addition; replacement siding and shingles; replacement knee brackets and bracing; replacement windows in original openingsSEE CONTINUATION SHEET |                      |                            |                             |                               |

#### Alterations

House recently renovated (received Illinois property tax assessment freeze)--large 1.5 story rear addition; replacement siding and shingles; replacement knee brackets and bracing; replacement windows in original openings (window under front gable was probably added when the attic was built out, before the latest renovation); replacement front stoop and entry canopy; north dormer addition