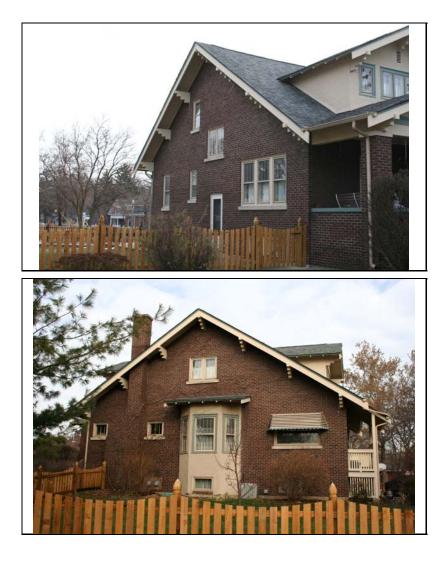

| ARCHITECTURA            |                                    |                                                                                        | PLAN                                | rectangular                   |
|-------------------------|------------------------------------|----------------------------------------------------------------------------------------|-------------------------------------|-------------------------------|
| CLASSIFICATIO           | N American                         | Foursquare                                                                             | FLAN                                | rectangular                   |
|                         |                                    | -                                                                                      | NO OF STORIES                       | 2.5                           |
| DETAILS                 |                                    |                                                                                        | ROOF TYPE                           | Hipped                        |
| BEGINYEAR               | 1915                               |                                                                                        |                                     |                               |
| OTHER YEAR              |                                    |                                                                                        | <b>ROOF MATERIAL</b>                | Asphalt - shingle             |
| UTHER TEAR              |                                    |                                                                                        | FOUNDATION                          | Concrete - block              |
| DATESOURCE              | Plaque                             |                                                                                        | PORCH                               | Full front                    |
| WALL MATERIA            | AL (current)                       | Wood - shingle                                                                         | roken                               |                               |
|                         |                                    |                                                                                        | WINDOW MATERIA                      | L Wood                        |
| WALL MATERIA            | AL 2 (current)                     |                                                                                        |                                     | _ [                           |
| WATT MANDEDIA           | T (                                | )M/a a d                                                                               | WINDOW MATERIA                      | L Leaded glass                |
| WALL MATERIA            | AL (original)                      | Wood                                                                                   | WINDOW TYPE                         | Double & single hung; fixe    |
| WALL MATERIA            | AL 2 (original)                    |                                                                                        |                                     |                               |
|                         | -                                  |                                                                                        | WINDOW CONFIG                       | 1/1;multi/1; 1 & 2-light      |
| SIGNIFICANT<br>FEATURES |                                    | h front hipped dormer; full hipped porch v<br>; shed canopy with curving knee brackets |                                     |                               |
| ALTERATIONS             | Aluminum sidir<br>siding (not hist | ng under eaves and porch; fixed shutters opric)                                        | (not historic); south patio additio | n (not historic); replacement |

| HISTORIC<br>NAME    | Attig, Jacob House                                                                                                                           |
|---------------------|----------------------------------------------------------------------------------------------------------------------------------------------|
| COMMON<br>NAME      |                                                                                                                                              |
| COST                |                                                                                                                                              |
| ARCHITECT           |                                                                                                                                              |
| ARCHITECT2          |                                                                                                                                              |
| BUILDER             | Fry, Oliver                                                                                                                                  |
| ARCHITECT<br>SOURCE |                                                                                                                                              |
| HISTORIC<br>INFO    | OR SALE                                                                                                                                      |
| PERMITS             |                                                                                                                                              |
| LANDSCAPE           | Southwest corner of Columbia and<br>North; front and north sidewalks;<br>rear driveway; rear picket fence;<br>similar setbacks; mature trees |