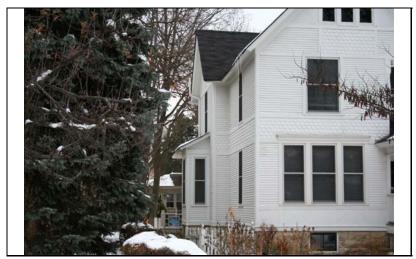

| STREET #                        | 409              |                                         |                                                              |                             |                                                           |
|---------------------------------|------------------|-----------------------------------------|--------------------------------------------------------------|-----------------------------|-----------------------------------------------------------|
| DIRECTION                       | E                |                                         |                                                              |                             |                                                           |
| STREET                          | CHICAGO          |                                         |                                                              |                             |                                                           |
| SUFFIX                          | AV               |                                         | \=                                                           |                             |                                                           |
| PIN                             | 0818321008       |                                         |                                                              |                             |                                                           |
| LOCAL<br>SIGNIFICANCE<br>RATING | S                |                                         |                                                              |                             |                                                           |
| POTENTIAL IND<br>NR? (Y or N)   | N                |                                         |                                                              |                             |                                                           |
| Contributing to a NR DISTRICT?  | С                | 9                                       |                                                              |                             |                                                           |
| Contributing secon              | idary structure  | -                                       |                                                              |                             |                                                           |
| Listed on existing SURVEY?      | Local District   | ; NR District, N                        |                                                              |                             |                                                           |
|                                 |                  |                                         | <b>GENERAL INFO</b>                                          | <u>ORMATION</u>             |                                                           |
| CATEGORY b                      | uilding          |                                         | CURRENT FUNCTION                                             | ON Domestic - single dwe    | elling                                                    |
| CONDITION e.                    | xcellent         |                                         | HISTORIC FUNCTION                                            | ON Domestic - single dwe    | elling                                                    |
| INTEGRITY m                     | najor alteration | s and/or addition(s                     | SIGNFICANCE                                                  |                             | wrap around porch addition, cture remains architecturally |
| SECONDARY<br>STRUCTURE          | -                |                                         |                                                              |                             |                                                           |
|                                 |                  |                                         | ARCHITECTURAL                                                | L DESCRIPTION               |                                                           |
| ARCHITECTURA<br>CLASSIFICATIO   |                  |                                         |                                                              | PLAN                        | Rectangular                                               |
|                                 | Italianate       | <u> </u>                                |                                                              | NO OF STORIES               | 2                                                         |
| DETAILS                         | 4070             |                                         |                                                              | ROOF TYPE                   | Hipped                                                    |
| BEGINYEAR                       | 1876             |                                         |                                                              | ROOF MATERIAL               | Asphalt - shingle                                         |
| OTHER YEAR                      |                  |                                         |                                                              | FOUNDATION                  | Stone                                                     |
| DATESOURCE                      |                  | our Brochure                            |                                                              | PORCH                       | Wrap around                                               |
| WALL MATERIA                    |                  | Stucco                                  |                                                              | WINDOW MATERI               | AL Aluminum clad                                          |
| WALL MATERIA                    |                  |                                         |                                                              | WINDOW MATERI               | AL                                                        |
| WALL MATERIA                    | _                | Brick                                   |                                                              | WINDOW TYPE                 | double hung                                               |
| WALL MATERIA                    | L 2 (original)   |                                         |                                                              | WINDOW CONFIG               | 1/1                                                       |
|                                 |                  | th center front ped<br>ed west side bay | diment; historic window oper                                 | nings; segmental arch linte | ls with center keystones; two-                            |
|                                 |                  |                                         | cco cladding; front wrap aro<br>transom; 2 story rear additi |                             | ndows in original openings;                               |

DIGITAL PHOTO ID DIGITAL PHOTO ID2 \Images\chicago 409e.jpg DIGITAL PHOTO ID3

\lmages\chicago dIGITAL 409e(2).jpg PHOTOID4

\Images\chicago409e (3).jpg

\Images\chicago409e (4).jpg

09 E CHICAGO

| STREET #                                                                                 | 423             | No.                       |                                                     |                            |                               |  |
|------------------------------------------------------------------------------------------|-----------------|---------------------------|-----------------------------------------------------|----------------------------|-------------------------------|--|
| DIRECTION                                                                                | Е               |                           | 01                                                  |                            |                               |  |
| STREET                                                                                   | CHICAGO         |                           |                                                     |                            |                               |  |
| SUFFIX                                                                                   | AV              |                           |                                                     |                            |                               |  |
| PIN                                                                                      | 0818321010      |                           |                                                     |                            |                               |  |
| LOCAL<br>SIGNIFICANCE<br>RATING                                                          | PS              |                           |                                                     |                            |                               |  |
| POTENTIAL IND<br>NR? (Y or N)                                                            | N               |                           |                                                     |                            |                               |  |
| Contributing to a NR DISTRICT?                                                           | С               |                           |                                                     |                            | loi I                         |  |
| Contributing secon                                                                       | ndary structure | ? C                       |                                                     |                            |                               |  |
| Listed on existing SURVEY?                                                               | Local District  | ; NR District             |                                                     |                            |                               |  |
|                                                                                          |                 |                           | GENERAL INFO                                        | <u>ORMATION</u>            |                               |  |
| CATEGORY b                                                                               | uilding         |                           | CURRENT FUNCTION                                    | ON Domestic - single dwel  | ling                          |  |
| CONDITION g                                                                              | jood            |                           | ON Domestic - single dwel                           | Domestic - single dwelling |                               |  |
| INTEGRITY minor alterations REASON for Solid, intact local example of the Prairie style. |                 |                           |                                                     |                            |                               |  |
|                                                                                          |                 |                           | SIGNFICANCE                                         |                            |                               |  |
| SECONDARY<br>STRUCTURE                                                                   | Detached gai    | rage                      |                                                     |                            |                               |  |
|                                                                                          |                 |                           |                                                     |                            |                               |  |
| ARCHITECTURA                                                                             | AL              | <u>A</u> J                | RCHITECTURA                                         | L DESCRIPTION              | De ete a suite a              |  |
| CLASSIFICATIO                                                                            | N Prairie       |                           |                                                     | PLAN No on grapping        | Rectangular                   |  |
| DETAILS                                                                                  |                 |                           |                                                     | NO OF STORIES              | 2.5                           |  |
| BEGINYEAR                                                                                | c. 1915         |                           |                                                     | ROOF TYPE                  | Hipped                        |  |
| OTHER YEAR                                                                               |                 |                           |                                                     | ROOF MATERIAL              | Asphalt - shingle             |  |
| DATESOURCE                                                                               | Surveyor        |                           |                                                     | FOUNDATION FOUNDATION      | Parged                        |  |
| WALL MATERIA                                                                             | AL (current)    | Stucco                    |                                                     | PORCH                      | Full front enclosed           |  |
| WALL MATERIA                                                                             | AL 2 (current)  |                           |                                                     | WINDOW MATERIA             |                               |  |
| WALL MATERIA                                                                             | AL (original)   | Stucco                    |                                                     | WINDOW MATERIA             | AL                            |  |
| WALL MATERIA                                                                             |                 |                           |                                                     | WINDOW TYPE                | double hung/awning            |  |
|                                                                                          | ,               |                           |                                                     | WINDOW CONFIG              | 1/1; diamond                  |  |
|                                                                                          |                 |                           | eaves; front hipped do<br>tory east bay; historic 1 |                            | nt windows; hipped full front |  |
| ALTERATIONS                                                                              | 2 story rear/ea | st side addition (not his | storic); Aluminum sidin                             | g under eaves              |                               |  |