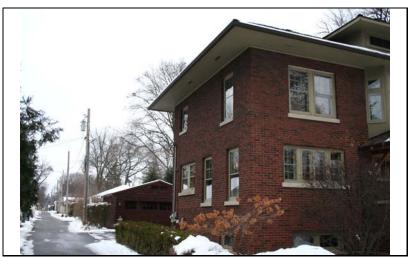

| STREET #                        | 409              |                                         |                                                              |                             |                                                           |
|---------------------------------|------------------|-----------------------------------------|--------------------------------------------------------------|-----------------------------|-----------------------------------------------------------|
| DIRECTION                       | E                |                                         |                                                              |                             |                                                           |
| STREET                          | CHICAGO          |                                         |                                                              |                             |                                                           |
| SUFFIX                          | AV               |                                         | \=                                                           |                             |                                                           |
| PIN                             | 0818321008       |                                         |                                                              |                             |                                                           |
| LOCAL<br>SIGNIFICANCE<br>RATING | S                |                                         |                                                              |                             |                                                           |
| POTENTIAL IND<br>NR? (Y or N)   | N                |                                         |                                                              |                             |                                                           |
| Contributing to a NR DISTRICT?  | С                | 9                                       |                                                              |                             |                                                           |
| Contributing secon              | idary structure  | -                                       |                                                              |                             |                                                           |
| Listed on existing SURVEY?      | Local District   | ; NR District, N                        |                                                              |                             |                                                           |
|                                 |                  |                                         | <b>GENERAL INFO</b>                                          | <u>ORMATION</u>             |                                                           |
| CATEGORY b                      | uilding          |                                         | CURRENT FUNCTION                                             | ON Domestic - single dwe    | elling                                                    |
| CONDITION e.                    | xcellent         |                                         | HISTORIC FUNCTION                                            | ON Domestic - single dwe    | elling                                                    |
| INTEGRITY m                     | najor alteration | s and/or addition(s                     | SIGNFICANCE                                                  |                             | wrap around porch addition, cture remains architecturally |
| SECONDARY<br>STRUCTURE          | -                |                                         |                                                              |                             |                                                           |
|                                 |                  |                                         | ARCHITECTURAL                                                | L DESCRIPTION               |                                                           |
| ARCHITECTURA<br>CLASSIFICATIO   |                  |                                         |                                                              | PLAN                        | Rectangular                                               |
|                                 | Italianate       | <u> </u>                                |                                                              | NO OF STORIES               | 2                                                         |
| DETAILS                         | 4070             |                                         |                                                              | ROOF TYPE                   | Hipped                                                    |
| BEGINYEAR                       | 1876             |                                         |                                                              | ROOF MATERIAL               | Asphalt - shingle                                         |
| OTHER YEAR                      |                  |                                         |                                                              | FOUNDATION                  | Stone                                                     |
| DATESOURCE                      |                  | our Brochure                            |                                                              | PORCH                       | Wrap around                                               |
| WALL MATERIA                    |                  | Stucco                                  |                                                              | WINDOW MATERI               | AL Aluminum clad                                          |
| WALL MATERIA                    |                  |                                         |                                                              | WINDOW MATERI               | AL                                                        |
| WALL MATERIA                    | _                | Brick                                   |                                                              | WINDOW TYPE                 | double hung                                               |
| WALL MATERIA                    | L 2 (original)   |                                         |                                                              | WINDOW CONFIG               | 1/1                                                       |
|                                 |                  | th center front ped<br>ed west side bay | diment; historic window oper                                 | nings; segmental arch linte | ls with center keystones; two-                            |
|                                 |                  |                                         | cco cladding; front wrap aro<br>transom; 2 story rear additi |                             | ndows in original openings;                               |

| HISTO                          | DRIC INFORMATION                                                                                                                                         |
|--------------------------------|----------------------------------------------------------------------------------------------------------------------------------------------------------|
| HISTORIC NAME                  | Reuss, George House                                                                                                                                      |
| COMMON<br>NAME                 |                                                                                                                                                          |
| COST                           |                                                                                                                                                          |
| ARCHITECT                      |                                                                                                                                                          |
| ARCHITECT2                     |                                                                                                                                                          |
| BUILDER                        |                                                                                                                                                          |
| ARCHITECT<br>SOURCE            |                                                                                                                                                          |
| INFO NAF<br>cont<br>Nap<br>Reu | PERVILLE HOMECOMING. See inuation sheet. According to erville Heritage Society brochure, ss was a banker and clothing ufacturer. See continuation sheet. |
| PERMITS                        |                                                                                                                                                          |
| Ch<br>rea                      | ortheast corner of Loomis and icago; front and west sidewalks; ar driveway; wrought iron fence; ature trees                                              |
| COA DATE                       |                                                                                                                                                          |
| COA<br>DECISION                |                                                                                                                                                          |
| PREPARER                       | Lara Ramsey                                                                                                                                              |
| PREPARER<br>ORGANIZATION       | GRANACKI HISTORIC<br>CONSULTANTS                                                                                                                         |
| SURVEYDATE                     | 11/28/2007                                                                                                                                               |
| SURVEYAREA                     | NAPERVILLE                                                                                                                                               |

DIGITAL PHOTO ID DIGITAL PHOTO ID2 \Images\chicago 409e.jpg DIGITAL PHOTO ID3

\lmages\chicago dIGITAL 409e(2).jpg PHOTOID4

\Images\chicago409e (3).jpg

\Images\chicago409e (4).jpg

09 E CHICAGO

| STREET #                                                                                 | 423             | No.                       |                                                     |                            |                               |  |
|------------------------------------------------------------------------------------------|-----------------|---------------------------|-----------------------------------------------------|----------------------------|-------------------------------|--|
| DIRECTION                                                                                | Е               |                           | 01                                                  |                            |                               |  |
| STREET                                                                                   | CHICAGO         |                           |                                                     |                            |                               |  |
| SUFFIX                                                                                   | AV              |                           |                                                     |                            |                               |  |
| PIN                                                                                      | 0818321010      |                           |                                                     |                            |                               |  |
| LOCAL<br>SIGNIFICANCE<br>RATING                                                          | PS              |                           |                                                     |                            |                               |  |
| POTENTIAL IND<br>NR? (Y or N)                                                            | N               |                           |                                                     |                            |                               |  |
| Contributing to a NR DISTRICT?                                                           | С               |                           |                                                     |                            | loi I                         |  |
| Contributing secon                                                                       | ndary structure | ? C                       |                                                     |                            |                               |  |
| Listed on existing SURVEY?                                                               | Local District  | ; NR District             |                                                     |                            |                               |  |
|                                                                                          |                 |                           | GENERAL INFO                                        | <u>ORMATION</u>            |                               |  |
| CATEGORY b                                                                               | uilding         |                           | CURRENT FUNCTION                                    | ON Domestic - single dwel  | ling                          |  |
| CONDITION g                                                                              | jood            |                           | ON Domestic - single dwel                           | Domestic - single dwelling |                               |  |
| INTEGRITY minor alterations REASON for Solid, intact local example of the Prairie style. |                 |                           |                                                     |                            |                               |  |
|                                                                                          |                 |                           | SIGNFICANCE                                         |                            |                               |  |
| SECONDARY<br>STRUCTURE                                                                   | Detached gai    | rage                      |                                                     |                            |                               |  |
|                                                                                          |                 |                           |                                                     |                            |                               |  |
| ARCHITECTURA                                                                             | AL              | <u>A</u> J                | RCHITECTURA                                         | L DESCRIPTION              | De ete a suite a              |  |
| CLASSIFICATIO                                                                            | N Prairie       |                           |                                                     | PLAN No on grapping        | Rectangular                   |  |
| DETAILS                                                                                  |                 |                           |                                                     | NO OF STORIES              | 2.5                           |  |
| BEGINYEAR                                                                                | c. 1915         |                           |                                                     | ROOF TYPE                  | Hipped                        |  |
| OTHER YEAR                                                                               |                 |                           |                                                     | ROOF MATERIAL              | Asphalt - shingle             |  |
| DATESOURCE                                                                               | Surveyor        |                           |                                                     | FOUNDATION FOUNDATION      | Parged                        |  |
| WALL MATERIA                                                                             | AL (current)    | Stucco                    |                                                     | PORCH                      | Full front enclosed           |  |
| WALL MATERIA                                                                             | AL 2 (current)  |                           |                                                     | WINDOW MATERIA             |                               |  |
| WALL MATERIA                                                                             | AL (original)   | Stucco                    |                                                     | WINDOW MATERIA             | AL                            |  |
| WALL MATERIA                                                                             |                 |                           |                                                     | WINDOW TYPE                | double hung/awning            |  |
|                                                                                          | ,               |                           |                                                     | WINDOW CONFIG              | 1/1; diamond                  |  |
|                                                                                          |                 |                           | eaves; front hipped do<br>tory east bay; historic 1 |                            | nt windows; hipped full front |  |
| ALTERATIONS                                                                              | 2 story rear/ea | st side addition (not his | storic); Aluminum sidin                             | g under eaves              |                               |  |