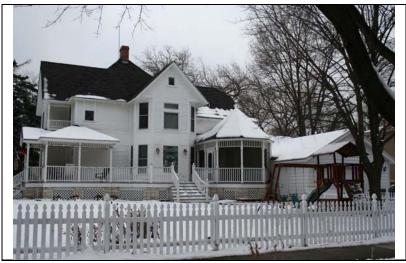

| STREET #                        | 409              |                                         |                                                              |                             |                                                           |
|---------------------------------|------------------|-----------------------------------------|--------------------------------------------------------------|-----------------------------|-----------------------------------------------------------|
| DIRECTION                       | E                |                                         |                                                              |                             |                                                           |
| STREET                          | CHICAGO          |                                         |                                                              |                             |                                                           |
| SUFFIX                          | AV               |                                         | \=                                                           |                             |                                                           |
| PIN                             | 0818321008       |                                         |                                                              |                             |                                                           |
| LOCAL<br>SIGNIFICANCE<br>RATING | S                |                                         |                                                              |                             |                                                           |
| POTENTIAL IND<br>NR? (Y or N)   | N                |                                         |                                                              |                             |                                                           |
| Contributing to a NR DISTRICT?  | С                | 9                                       |                                                              |                             |                                                           |
| Contributing secon              | idary structure  | -                                       |                                                              |                             |                                                           |
| Listed on existing SURVEY?      | Local District   | ; NR District, N                        |                                                              |                             |                                                           |
|                                 |                  |                                         | <b>GENERAL INFO</b>                                          | <u>ORMATION</u>             |                                                           |
| CATEGORY b                      | uilding          |                                         | CURRENT FUNCTION                                             | ON Domestic - single dwe    | elling                                                    |
| CONDITION e.                    | xcellent         |                                         | HISTORIC FUNCTION                                            | ON Domestic - single dwe    | elling                                                    |
| INTEGRITY m                     | najor alteration | s and/or addition(s                     | SIGNFICANCE                                                  |                             | wrap around porch addition, cture remains architecturally |
| SECONDARY<br>STRUCTURE          | -                |                                         |                                                              |                             |                                                           |
|                                 |                  |                                         | ARCHITECTURAL                                                | L DESCRIPTION               |                                                           |
| ARCHITECTURA<br>CLASSIFICATIO   |                  |                                         |                                                              | PLAN                        | Rectangular                                               |
|                                 | Italianate       | <u> </u>                                |                                                              | NO OF STORIES               | 2                                                         |
| DETAILS                         | 4070             |                                         |                                                              | ROOF TYPE                   | Hipped                                                    |
| BEGINYEAR                       | 1876             |                                         |                                                              | ROOF MATERIAL               | Asphalt - shingle                                         |
| OTHER YEAR                      |                  |                                         |                                                              | FOUNDATION                  | Stone                                                     |
| DATESOURCE                      |                  | our Brochure                            |                                                              | PORCH                       | Wrap around                                               |
| WALL MATERIA                    |                  | Stucco                                  |                                                              | WINDOW MATERI               | AL Aluminum clad                                          |
| WALL MATERIA                    |                  |                                         |                                                              | WINDOW MATERI               | AL                                                        |
| WALL MATERIA                    | _                | Brick                                   |                                                              | WINDOW TYPE                 | double hung                                               |
| WALL MATERIA                    | L 2 (original)   |                                         |                                                              | WINDOW CONFIG               | 1/1                                                       |
|                                 |                  | th center front ped<br>ed west side bay | diment; historic window oper                                 | nings; segmental arch linte | ls with center keystones; two-                            |
|                                 |                  |                                         | cco cladding; front wrap aro<br>transom; 2 story rear additi |                             | ndows in original openings;                               |

DIGITAL PHOTO ID DIGITAL PHOTO ID2 \Images\chicago 409e.jpg DIGITAL PHOTO ID3

\lmages\chicago dIGITAL 409e(2).jpg PHOTOID4

\Images\chicago409e (3).jpg

\Images\chicago409e (4).jpg

09 E CHICAGO

| STREET #                                                                                 | 423             | No.                       |                                                     |                            |                               |  |
|------------------------------------------------------------------------------------------|-----------------|---------------------------|-----------------------------------------------------|----------------------------|-------------------------------|--|
| DIRECTION                                                                                | Е               |                           | 01                                                  |                            |                               |  |
| STREET                                                                                   | CHICAGO         |                           |                                                     |                            |                               |  |
| SUFFIX                                                                                   | AV              |                           |                                                     |                            |                               |  |
| PIN                                                                                      | 0818321010      |                           |                                                     |                            |                               |  |
| LOCAL<br>SIGNIFICANCE<br>RATING                                                          | PS              |                           |                                                     |                            |                               |  |
| POTENTIAL IND<br>NR? (Y or N)                                                            | N               |                           |                                                     |                            |                               |  |
| Contributing to a NR DISTRICT?                                                           | С               |                           |                                                     |                            | loi I                         |  |
| Contributing secon                                                                       | ndary structure | ? C                       |                                                     |                            |                               |  |
| Listed on existing SURVEY?                                                               | Local District  | ; NR District             |                                                     |                            |                               |  |
|                                                                                          |                 |                           | GENERAL INFO                                        | <u>ORMATION</u>            |                               |  |
| CATEGORY b                                                                               | uilding         |                           | CURRENT FUNCTION                                    | ON Domestic - single dwel  | ling                          |  |
| CONDITION g                                                                              | jood            |                           | ON Domestic - single dwel                           | Domestic - single dwelling |                               |  |
| INTEGRITY minor alterations REASON for Solid, intact local example of the Prairie style. |                 |                           |                                                     |                            |                               |  |
|                                                                                          |                 |                           | SIGNFICANCE                                         |                            |                               |  |
| SECONDARY<br>STRUCTURE                                                                   | Detached gai    | rage                      |                                                     |                            |                               |  |
|                                                                                          |                 |                           |                                                     |                            |                               |  |
| ARCHITECTURA                                                                             | AL              | <u>A</u> J                | RCHITECTURA                                         | L DESCRIPTION              | De ete a suite a              |  |
| CLASSIFICATIO                                                                            | N Prairie       |                           |                                                     | PLAN No on grapping        | Rectangular                   |  |
| DETAILS                                                                                  |                 |                           |                                                     | NO OF STORIES              | 2.5                           |  |
| BEGINYEAR                                                                                | c. 1915         |                           |                                                     | ROOF TYPE                  | Hipped                        |  |
| OTHER YEAR                                                                               |                 |                           |                                                     | ROOF MATERIAL              | Asphalt - shingle             |  |
| DATESOURCE                                                                               | Surveyor        |                           |                                                     | FOUNDATION FOUNDATION      | Parged                        |  |
| WALL MATERIA                                                                             | AL (current)    | Stucco                    |                                                     | PORCH                      | Full front enclosed           |  |
| WALL MATERIA                                                                             | AL 2 (current)  |                           |                                                     | WINDOW MATERIA             |                               |  |
| WALL MATERIA                                                                             | AL (original)   | Stucco                    |                                                     | WINDOW MATERIA             | AL                            |  |
| WALL MATERIA                                                                             |                 |                           |                                                     | WINDOW TYPE                | double hung/awning            |  |
|                                                                                          | ,               |                           |                                                     | WINDOW CONFIG              | 1/1; diamond                  |  |
|                                                                                          |                 |                           | eaves; front hipped do<br>tory east bay; historic 1 |                            | nt windows; hipped full front |  |
| ALTERATIONS                                                                              | 2 story rear/ea | st side addition (not his | storic); Aluminum sidin                             | g under eaves              |                               |  |