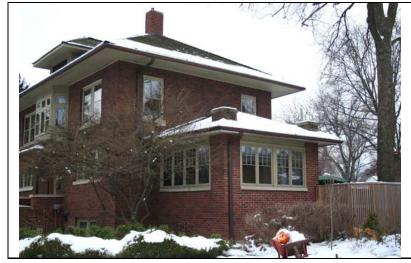

| STREET #                        | 409              |                                         |                                                              |                             |                                                           |
|---------------------------------|------------------|-----------------------------------------|--------------------------------------------------------------|-----------------------------|-----------------------------------------------------------|
| DIRECTION                       | E                |                                         |                                                              |                             |                                                           |
| STREET                          | CHICAGO          |                                         |                                                              |                             |                                                           |
| SUFFIX                          | AV               |                                         | \=                                                           |                             |                                                           |
| PIN                             | 0818321008       |                                         |                                                              |                             |                                                           |
| LOCAL<br>SIGNIFICANCE<br>RATING | S                |                                         |                                                              |                             |                                                           |
| POTENTIAL IND<br>NR? (Y or N)   | N                |                                         |                                                              |                             |                                                           |
| Contributing to a NR DISTRICT?  | С                | 9                                       |                                                              |                             |                                                           |
| Contributing secon              | idary structure  | -                                       |                                                              |                             |                                                           |
| Listed on existing SURVEY?      | Local District   | ; NR District, N                        |                                                              |                             |                                                           |
|                                 |                  |                                         | <b>GENERAL INFO</b>                                          | <u>ORMATION</u>             |                                                           |
| CATEGORY b                      | uilding          |                                         | CURRENT FUNCTION                                             | ON Domestic - single dwe    | elling                                                    |
| CONDITION e.                    | xcellent         |                                         | HISTORIC FUNCTION                                            | ON Domestic - single dwe    | elling                                                    |
| INTEGRITY m                     | najor alteration | s and/or addition(s                     | SIGNFICANCE                                                  |                             | wrap around porch addition, cture remains architecturally |
| SECONDARY<br>STRUCTURE          | -                |                                         |                                                              |                             |                                                           |
|                                 |                  |                                         | ARCHITECTURAL                                                | L DESCRIPTION               |                                                           |
| ARCHITECTURA<br>CLASSIFICATIO   |                  |                                         |                                                              | PLAN                        | Rectangular                                               |
|                                 | Italianate       | <u> </u>                                |                                                              | NO OF STORIES               | 2                                                         |
| DETAILS                         | 4070             |                                         |                                                              | ROOF TYPE                   | Hipped                                                    |
| BEGINYEAR                       | 1876             |                                         |                                                              | ROOF MATERIAL               | Asphalt - shingle                                         |
| OTHER YEAR                      |                  |                                         |                                                              | FOUNDATION                  | Stone                                                     |
| DATESOURCE                      |                  | our Brochure                            |                                                              | PORCH                       | Wrap around                                               |
| WALL MATERIA                    |                  | Stucco                                  |                                                              | WINDOW MATERI               | AL Aluminum clad                                          |
| WALL MATERIA                    |                  |                                         |                                                              | WINDOW MATERI               | AL                                                        |
| WALL MATERIA                    | _                | Brick                                   |                                                              | WINDOW TYPE                 | double hung                                               |
| WALL MATERIA                    | L 2 (original)   |                                         |                                                              | WINDOW CONFIG               | 1/1                                                       |
|                                 |                  | th center front ped<br>ed west side bay | diment; historic window oper                                 | nings; segmental arch linte | ls with center keystones; two-                            |
|                                 |                  |                                         | cco cladding; front wrap aro<br>transom; 2 story rear additi |                             | ndows in original openings;                               |

| HISTO                          | DRIC INFORMATION                                                                                                                                         |
|--------------------------------|----------------------------------------------------------------------------------------------------------------------------------------------------------|
| HISTORIC NAME                  | Reuss, George House                                                                                                                                      |
| COMMON<br>NAME                 |                                                                                                                                                          |
| COST                           |                                                                                                                                                          |
| ARCHITECT                      |                                                                                                                                                          |
| ARCHITECT2                     |                                                                                                                                                          |
| BUILDER                        |                                                                                                                                                          |
| ARCHITECT<br>SOURCE            |                                                                                                                                                          |
| INFO NAF<br>cont<br>Nap<br>Reu | PERVILLE HOMECOMING. See inuation sheet. According to erville Heritage Society brochure, ss was a banker and clothing ufacturer. See continuation sheet. |
| PERMITS                        |                                                                                                                                                          |
| Ch<br>rea                      | ortheast corner of Loomis and icago; front and west sidewalks; ar driveway; wrought iron fence; ature trees                                              |
| COA DATE                       |                                                                                                                                                          |
| COA<br>DECISION                |                                                                                                                                                          |
| PREPARER                       | Lara Ramsey                                                                                                                                              |
| PREPARER<br>ORGANIZATION       | GRANACKI HISTORIC<br>CONSULTANTS                                                                                                                         |
| SURVEYDATE                     | 11/28/2007                                                                                                                                               |
| SURVEYAREA                     | NAPERVILLE                                                                                                                                               |

DIGITAL PHOTO ID DIGITAL PHOTO ID2 \Images\chicago 409e.jpg DIGITAL PHOTO ID3

\lmages\chicago dIGITAL 409e(2).jpg PHOTOID4

\Images\chicago409e (3).jpg

\Images\chicago409e (4).jpg

09 E CHICAGO

| STREET #                                                                                 | 423             | No.                       |                                                     |                            |                               |  |
|------------------------------------------------------------------------------------------|-----------------|---------------------------|-----------------------------------------------------|----------------------------|-------------------------------|--|
| DIRECTION                                                                                | Е               |                           | 01                                                  |                            |                               |  |
| STREET                                                                                   | CHICAGO         |                           |                                                     |                            |                               |  |
| SUFFIX                                                                                   | AV              |                           |                                                     |                            |                               |  |
| PIN                                                                                      | 0818321010      |                           |                                                     |                            |                               |  |
| LOCAL<br>SIGNIFICANCE<br>RATING                                                          | PS              |                           |                                                     |                            |                               |  |
| POTENTIAL IND<br>NR? (Y or N)                                                            | N               |                           |                                                     |                            |                               |  |
| Contributing to a NR DISTRICT?                                                           | С               |                           |                                                     |                            | loi I                         |  |
| Contributing secon                                                                       | ndary structure | ? C                       |                                                     |                            |                               |  |
| Listed on existing SURVEY?                                                               | Local District  | ; NR District             |                                                     |                            |                               |  |
|                                                                                          |                 |                           | GENERAL INFO                                        | <u>ORMATION</u>            |                               |  |
| CATEGORY b                                                                               | uilding         |                           | CURRENT FUNCTION                                    | ON Domestic - single dwel  | ling                          |  |
| CONDITION g                                                                              | jood            |                           | ON Domestic - single dwel                           | Domestic - single dwelling |                               |  |
| INTEGRITY minor alterations REASON for Solid, intact local example of the Prairie style. |                 |                           |                                                     |                            |                               |  |
|                                                                                          |                 |                           | SIGNFICANCE                                         |                            |                               |  |
| SECONDARY<br>STRUCTURE                                                                   | Detached gai    | rage                      |                                                     |                            |                               |  |
|                                                                                          |                 |                           |                                                     |                            |                               |  |
| ARCHITECTURA                                                                             | AL              | <u>A</u> J                | RCHITECTURA                                         | L DESCRIPTION              | De ete a suite a              |  |
| CLASSIFICATIO                                                                            | N Prairie       |                           |                                                     | PLAN No on grapping        | Rectangular                   |  |
| DETAILS                                                                                  |                 |                           |                                                     | NO OF STORIES              | 2.5                           |  |
| BEGINYEAR                                                                                | c. 1915         |                           |                                                     | ROOF TYPE                  | Hipped                        |  |
| OTHER YEAR                                                                               |                 |                           |                                                     | ROOF MATERIAL              | Asphalt - shingle             |  |
| DATESOURCE                                                                               | Surveyor        |                           |                                                     | FOUNDATION FOUNDATION      | Parged                        |  |
| WALL MATERIA                                                                             | AL (current)    | Stucco                    |                                                     | PORCH                      | Full front enclosed           |  |
| WALL MATERIA                                                                             | AL 2 (current)  |                           |                                                     | WINDOW MATERIA             |                               |  |
| WALL MATERIA                                                                             | AL (original)   | Stucco                    |                                                     | WINDOW MATERIA             | AL                            |  |
| WALL MATERIA                                                                             |                 |                           |                                                     | WINDOW TYPE                | double hung/awning            |  |
|                                                                                          | ,               |                           |                                                     | WINDOW CONFIG              | 1/1; diamond                  |  |
|                                                                                          |                 |                           | eaves; front hipped do<br>tory east bay; historic 1 |                            | nt windows; hipped full front |  |
| ALTERATIONS                                                                              | 2 story rear/ea | st side addition (not his | storic); Aluminum sidin                             | g under eaves              |                               |  |