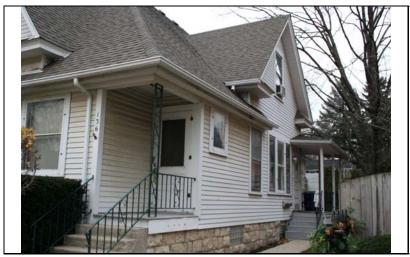

| STREET #                                                                     | 229                             |                     |            |                           |                            |                           |        |                                                           |
|------------------------------------------------------------------------------|---------------------------------|---------------------|------------|---------------------------|----------------------------|---------------------------|--------|-----------------------------------------------------------|
| DIRECTION                                                                    | N                               |                     |            |                           |                            |                           |        |                                                           |
| STREET                                                                       | ELLSWORTH                       | Н                   | WY.        | The second second         |                            |                           |        |                                                           |
| SUFFIX                                                                       | ST                              |                     |            |                           |                            |                           |        |                                                           |
| PIN                                                                          | 0818129007                      |                     | N. S.      | W Will I                  |                            |                           |        |                                                           |
| LOCAL<br>SIGNIFICANCE<br>RATING<br>POTENTIAL IND<br>NR? (Y or N)             | C                               |                     | E. Carrier |                           |                            |                           |        |                                                           |
| Contributing to a NR DISTRICT? Contributing secon Listed on existing SURVEY? | C  ndary structure              |                     |            |                           |                            |                           |        |                                                           |
|                                                                              |                                 |                     | <u>(</u>   | GENERAL INFO              | RN                         | <u>MATION</u>             |        |                                                           |
| CATEGORY b                                                                   | uilding                         |                     |            | CURRENT FUNCTIO           | ON                         | Domestic - multiple dwe   | elling | J                                                         |
| <b>CONDITION</b> g                                                           | ONDITION good HISTORIC FUNCTION |                     |            | ON                        | Domestic - single dwelling |                           |        |                                                           |
| <b>INTEGRITY</b> m                                                           | najor alterations               | s and/or addition(s | (s)        | REASON for<br>SIGNFICANCE |                            |                           |        |                                                           |
| SECONDARY<br>STRUCTURE                                                       | Detached gar                    | rage                |            |                           |                            |                           |        |                                                           |
|                                                                              |                                 |                     | AR         | CHITECTURAI               | L <b>D</b>                 | <b>ESCRIPTION</b>         |        |                                                           |
| ARCHITECTURA<br>CLASSIFICATIO                                                |                                 | ont                 |            |                           |                            | PLAN                      | rec    | tangular                                                  |
| DETAILS                                                                      |                                 |                     |            |                           |                            | NO OF STORIES             | 2      |                                                           |
| BEGINYEAR                                                                    | 1873                            |                     |            |                           |                            | ROOF TYPE                 | Fro    | nt gable                                                  |
| OTHER YEAR                                                                   | 1070                            |                     |            |                           |                            | ROOF MATERIAL             | Asp    | phalt - shingle                                           |
| DATESOURCE                                                                   | survevor/                       | tax records         |            |                           |                            | FOUNDATION                | Sto    | ne                                                        |
| WALL MATERIA                                                                 |                                 | Aluminum            |            |                           |                            | PORCH                     | Sid    | e                                                         |
| WALL MATERIA                                                                 |                                 |                     |            |                           |                            | WINDOW MATERIA            | L      | Wood                                                      |
| WALL MATERIA                                                                 |                                 | Wood                |            |                           |                            | WINDOW MATERIA            | L      |                                                           |
| WALL MATERIA                                                                 | _                               |                     |            |                           |                            | WINDOW TYPE               | L      | double hung                                               |
|                                                                              | <u> </u>                        |                     |            |                           |                            | WINDOW CONFIG             | 2      | 2/2 vertical                                              |
|                                                                              | Front gable roo<br>frieze board | of and rectangular  | ır mass    | sing; 2/2 vertical wood   | wind                       | dows (lintels covered wit | th al  | uminum, but are historic);                                |
|                                                                              |                                 |                     |            |                           |                            |                           |        | rear add. (historic); south<br>num siding; fixed shutters |

| HISTORIC<br>NAME      |                                                                             |                                                                                                         |  |  |  |
|-----------------------|-----------------------------------------------------------------------------|---------------------------------------------------------------------------------------------------------|--|--|--|
| COMMON<br>NAME        |                                                                             |                                                                                                         |  |  |  |
| COST                  |                                                                             |                                                                                                         |  |  |  |
| ARCHITECT             |                                                                             |                                                                                                         |  |  |  |
| ARCHITECT             | 2                                                                           |                                                                                                         |  |  |  |
| BUILDER               |                                                                             |                                                                                                         |  |  |  |
| ARCHITECT<br>SOURCE   |                                                                             |                                                                                                         |  |  |  |
| HISTORIC<br>INFO      | Herit                                                                       | records research by Naperville age Society indicate that house probably built around 1873.              |  |  |  |
| PERMITS               | Sanborn maps through 1943 show house with entry at front and no side porch. |                                                                                                         |  |  |  |
| LANDSCAPF             | Noi<br>sou                                                                  | uthwest corner of Ellsworth and rth; front and north sidewalks; th side yard; rear driveway; ture trees |  |  |  |
| COA DATE              | ſ                                                                           |                                                                                                         |  |  |  |
| COA<br>DECISION       |                                                                             |                                                                                                         |  |  |  |
| PREPARER              | Ĺ                                                                           | Lara Ramsey                                                                                             |  |  |  |
| PREPARER<br>ORGANIZAT | TION                                                                        | GRANACKI HISTORIC<br>CONSULTANTS                                                                        |  |  |  |
| SURVEYDAT             | ΓE                                                                          | 11/16/2007                                                                                              |  |  |  |
| SURVEYARI             | EΑ                                                                          | NAPERVILLE                                                                                              |  |  |  |
| 229 N                 | ELLS                                                                        | SWORTH                                                                                                  |  |  |  |