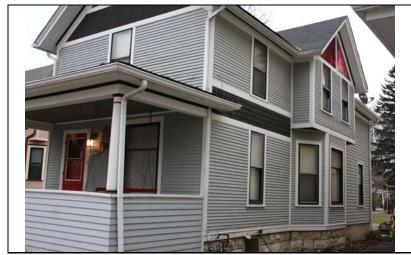

| STREET #                                                                     | 229                             |                     |            |                           |                            |                           |        |                                                           |
|------------------------------------------------------------------------------|---------------------------------|---------------------|------------|---------------------------|----------------------------|---------------------------|--------|-----------------------------------------------------------|
| DIRECTION                                                                    | N                               |                     |            |                           |                            |                           |        |                                                           |
| STREET                                                                       | ELLSWORTH                       | Н                   | WY.        | The second second         |                            |                           |        |                                                           |
| SUFFIX                                                                       | ST                              |                     |            |                           |                            |                           |        |                                                           |
| PIN                                                                          | 0818129007                      |                     | N. S.      | W Will I                  |                            |                           |        |                                                           |
| LOCAL<br>SIGNIFICANCE<br>RATING<br>POTENTIAL IND<br>NR? (Y or N)             | C                               |                     | E. Carrier |                           |                            |                           |        |                                                           |
| Contributing to a NR DISTRICT? Contributing secon Listed on existing SURVEY? | C  ndary structure              |                     |            |                           |                            |                           |        |                                                           |
|                                                                              |                                 |                     | <u>(</u>   | GENERAL INFO              | RN                         | <u>MATION</u>             |        |                                                           |
| CATEGORY b                                                                   | uilding                         |                     |            | CURRENT FUNCTIO           | ON                         | Domestic - multiple dwe   | elling | J                                                         |
| <b>CONDITION</b> g                                                           | ONDITION good HISTORIC FUNCTION |                     |            | ON                        | Domestic - single dwelling |                           |        |                                                           |
| <b>INTEGRITY</b> m                                                           | najor alterations               | s and/or addition(s | (s)        | REASON for<br>SIGNFICANCE |                            |                           |        |                                                           |
| SECONDARY<br>STRUCTURE                                                       | Detached gar                    | rage                |            |                           |                            |                           |        |                                                           |
|                                                                              |                                 |                     | AR         | CHITECTURAI               | L <b>D</b>                 | <b>ESCRIPTION</b>         |        |                                                           |
| ARCHITECTURA<br>CLASSIFICATIO                                                |                                 | ont                 |            |                           |                            | PLAN                      | rec    | tangular                                                  |
| DETAILS                                                                      |                                 |                     |            |                           |                            | NO OF STORIES             | 2      |                                                           |
| BEGINYEAR                                                                    | 1873                            |                     |            |                           |                            | ROOF TYPE                 | Fro    | nt gable                                                  |
| OTHER YEAR                                                                   | 1070                            |                     |            |                           |                            | ROOF MATERIAL             | Asp    | phalt - shingle                                           |
| DATESOURCE                                                                   | survevor/                       | tax records         |            |                           |                            | FOUNDATION                | Sto    | ne                                                        |
| WALL MATERIA                                                                 |                                 | Aluminum            |            |                           |                            | PORCH                     | Sid    | e                                                         |
| WALL MATERIA                                                                 |                                 |                     |            |                           |                            | WINDOW MATERIA            | L      | Wood                                                      |
| WALL MATERIA                                                                 |                                 | Wood                |            |                           |                            | WINDOW MATERIA            | L      |                                                           |
| WALL MATERIA                                                                 | _                               |                     |            |                           |                            | WINDOW TYPE               | L      | double hung                                               |
|                                                                              | <u> </u>                        |                     |            |                           |                            | WINDOW CONFIG             | 2      | 2/2 vertical                                              |
|                                                                              | Front gable roo<br>frieze board | of and rectangular  | ır mass    | sing; 2/2 vertical wood   | wind                       | dows (lintels covered wit | th al  | uminum, but are historic);                                |
|                                                                              |                                 |                     |            |                           |                            |                           |        | rear add. (historic); south<br>num siding; fixed shutters |

| HISTORIC<br>NAME      |                                                                             |                                                                                                         |  |  |  |
|-----------------------|-----------------------------------------------------------------------------|---------------------------------------------------------------------------------------------------------|--|--|--|
| COMMON<br>NAME        |                                                                             |                                                                                                         |  |  |  |
| COST                  |                                                                             |                                                                                                         |  |  |  |
| ARCHITECT             |                                                                             |                                                                                                         |  |  |  |
| ARCHITECT             | 2                                                                           |                                                                                                         |  |  |  |
| BUILDER               |                                                                             |                                                                                                         |  |  |  |
| ARCHITECT<br>SOURCE   |                                                                             |                                                                                                         |  |  |  |
| HISTORIC<br>INFO      | Herit                                                                       | records research by Naperville age Society indicate that house probably built around 1873.              |  |  |  |
| PERMITS               | Sanborn maps through 1943 show house with entry at front and no side porch. |                                                                                                         |  |  |  |
| LANDSCAPF             | Noi<br>sou                                                                  | uthwest corner of Ellsworth and rth; front and north sidewalks; th side yard; rear driveway; ture trees |  |  |  |
| COA DATE              | ſ                                                                           |                                                                                                         |  |  |  |
| COA<br>DECISION       |                                                                             |                                                                                                         |  |  |  |
| PREPARER              | Ĺ                                                                           | Lara Ramsey                                                                                             |  |  |  |
| PREPARER<br>ORGANIZAT | TION                                                                        | GRANACKI HISTORIC<br>CONSULTANTS                                                                        |  |  |  |
| SURVEYDAT             | ΓE                                                                          | 11/16/2007                                                                                              |  |  |  |
| SURVEYARI             | EΑ                                                                          | NAPERVILLE                                                                                              |  |  |  |
| 229 N                 | ELLS                                                                        | SWORTH                                                                                                  |  |  |  |