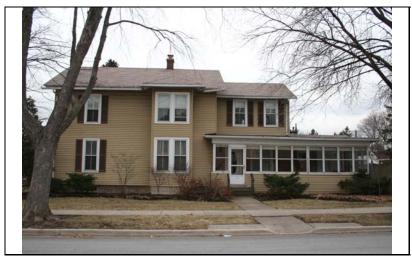

| STREET #                                                                     | 229                             |                     |            |                           |                            |                           |        |                                                           |
|------------------------------------------------------------------------------|---------------------------------|---------------------|------------|---------------------------|----------------------------|---------------------------|--------|-----------------------------------------------------------|
| DIRECTION                                                                    | N                               |                     |            |                           |                            |                           |        |                                                           |
| STREET                                                                       | ELLSWORTH                       | Н                   | WY.        | The second second         |                            |                           |        |                                                           |
| SUFFIX                                                                       | ST                              |                     |            |                           |                            |                           |        |                                                           |
| PIN                                                                          | 0818129007                      |                     | N. S.      | W Will I                  |                            |                           |        |                                                           |
| LOCAL<br>SIGNIFICANCE<br>RATING<br>POTENTIAL IND<br>NR? (Y or N)             | C                               |                     | E. Carrier |                           |                            |                           |        |                                                           |
| Contributing to a NR DISTRICT? Contributing secon Listed on existing SURVEY? | C  ndary structure              |                     |            |                           |                            |                           |        |                                                           |
|                                                                              |                                 |                     | <u>(</u>   | GENERAL INFO              | RN                         | <u>MATION</u>             |        |                                                           |
| CATEGORY b                                                                   | uilding                         |                     |            | CURRENT FUNCTIO           | ON                         | Domestic - multiple dwe   | elling | J                                                         |
| <b>CONDITION</b> g                                                           | ONDITION good HISTORIC FUNCTION |                     |            | ON                        | Domestic - single dwelling |                           |        |                                                           |
| <b>INTEGRITY</b> m                                                           | najor alterations               | s and/or addition(s | (s)        | REASON for<br>SIGNFICANCE |                            |                           |        |                                                           |
| SECONDARY<br>STRUCTURE                                                       | Detached gar                    | rage                |            |                           |                            |                           |        |                                                           |
|                                                                              |                                 |                     | AR         | CHITECTURAI               | L <b>D</b>                 | <b>ESCRIPTION</b>         |        |                                                           |
| ARCHITECTURA<br>CLASSIFICATIO                                                |                                 | ont                 |            |                           |                            | PLAN                      | rec    | tangular                                                  |
| DETAILS                                                                      |                                 |                     |            |                           |                            | NO OF STORIES             | 2      |                                                           |
| BEGINYEAR                                                                    | 1873                            |                     |            |                           |                            | ROOF TYPE                 | Fro    | nt gable                                                  |
| OTHER YEAR                                                                   | 1070                            |                     |            |                           |                            | ROOF MATERIAL             | Asp    | phalt - shingle                                           |
| DATESOURCE                                                                   | survevor/                       | tax records         |            |                           |                            | FOUNDATION                | Sto    | ne                                                        |
| WALL MATERIA                                                                 |                                 | Aluminum            |            |                           |                            | PORCH                     | Sid    | e                                                         |
| WALL MATERIA                                                                 |                                 |                     |            |                           |                            | WINDOW MATERIA            | L      | Wood                                                      |
| WALL MATERIA                                                                 |                                 | Wood                |            |                           |                            | WINDOW MATERIA            | L      |                                                           |
| WALL MATERIA                                                                 | _                               |                     |            |                           |                            | WINDOW TYPE               | L      | double hung                                               |
|                                                                              | <u> </u>                        |                     |            |                           |                            | WINDOW CONFIG             | 2      | 2/2 vertical                                              |
|                                                                              | Front gable roo<br>frieze board | of and rectangular  | ır mass    | sing; 2/2 vertical wood   | wind                       | dows (lintels covered wit | th al  | uminum, but are historic);                                |
|                                                                              |                                 |                     |            |                           |                            |                           |        | rear add. (historic); south<br>num siding; fixed shutters |

| HISTORIC<br>NAME      |                                                                             |                                                                                                         |  |  |  |
|-----------------------|-----------------------------------------------------------------------------|---------------------------------------------------------------------------------------------------------|--|--|--|
| COMMON<br>NAME        |                                                                             |                                                                                                         |  |  |  |
| COST                  |                                                                             |                                                                                                         |  |  |  |
| ARCHITECT             |                                                                             |                                                                                                         |  |  |  |
| ARCHITECT             | 2                                                                           |                                                                                                         |  |  |  |
| BUILDER               |                                                                             |                                                                                                         |  |  |  |
| ARCHITECT<br>SOURCE   |                                                                             |                                                                                                         |  |  |  |
| HISTORIC<br>INFO      | Herit                                                                       | records research by Naperville age Society indicate that house probably built around 1873.              |  |  |  |
| PERMITS               | Sanborn maps through 1943 show house with entry at front and no side porch. |                                                                                                         |  |  |  |
| LANDSCAPF             | Noi<br>sou                                                                  | uthwest corner of Ellsworth and rth; front and north sidewalks; th side yard; rear driveway; ture trees |  |  |  |
| COA DATE              | ſ                                                                           |                                                                                                         |  |  |  |
| COA<br>DECISION       |                                                                             |                                                                                                         |  |  |  |
| PREPARER              | Ĺ                                                                           | Lara Ramsey                                                                                             |  |  |  |
| PREPARER<br>ORGANIZAT | TION                                                                        | GRANACKI HISTORIC<br>CONSULTANTS                                                                        |  |  |  |
| SURVEYDAT             | ΓE                                                                          | 11/16/2007                                                                                              |  |  |  |
| SURVEYARI             | EΑ                                                                          | NAPERVILLE                                                                                              |  |  |  |
| 229 N                 | ELLS                                                                        | SWORTH                                                                                                  |  |  |  |