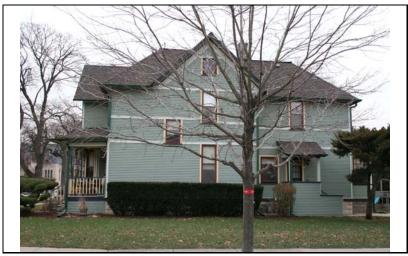

| STREET #                                                                     | 229                             |                     |            |                           |                            |                           |        |                                                           |
|------------------------------------------------------------------------------|---------------------------------|---------------------|------------|---------------------------|----------------------------|---------------------------|--------|-----------------------------------------------------------|
| DIRECTION                                                                    | N                               |                     |            |                           |                            |                           |        |                                                           |
| STREET                                                                       | ELLSWORTH                       | Н                   | WY.        | The second second         |                            |                           |        |                                                           |
| SUFFIX                                                                       | ST                              |                     |            |                           |                            |                           |        |                                                           |
| PIN                                                                          | 0818129007                      |                     | N. S.      | W Will I                  |                            |                           |        |                                                           |
| LOCAL<br>SIGNIFICANCE<br>RATING<br>POTENTIAL IND<br>NR? (Y or N)             | C                               |                     | E. Carrier |                           |                            |                           |        |                                                           |
| Contributing to a NR DISTRICT? Contributing secon Listed on existing SURVEY? | C  ndary structure              |                     |            |                           |                            |                           |        |                                                           |
|                                                                              |                                 |                     | <u>(</u>   | GENERAL INFO              | RN                         | <u>MATION</u>             |        |                                                           |
| CATEGORY b                                                                   | uilding                         |                     |            | CURRENT FUNCTIO           | ON                         | Domestic - multiple dwe   | elling | J                                                         |
| <b>CONDITION</b> g                                                           | ONDITION good HISTORIC FUNCTION |                     |            | ON                        | Domestic - single dwelling |                           |        |                                                           |
| <b>INTEGRITY</b> m                                                           | najor alterations               | s and/or addition(s | (s)        | REASON for<br>SIGNFICANCE |                            |                           |        |                                                           |
| SECONDARY<br>STRUCTURE                                                       | Detached gar                    | rage                |            |                           |                            |                           |        |                                                           |
|                                                                              |                                 |                     | AR         | CHITECTURAI               | L <b>D</b>                 | <b>ESCRIPTION</b>         |        |                                                           |
| ARCHITECTURA<br>CLASSIFICATIO                                                |                                 | ont                 |            |                           |                            | PLAN                      | rec    | tangular                                                  |
| DETAILS                                                                      |                                 |                     |            |                           |                            | NO OF STORIES             | 2      |                                                           |
| BEGINYEAR                                                                    | 1873                            |                     |            |                           |                            | ROOF TYPE                 | Fro    | nt gable                                                  |
| OTHER YEAR                                                                   | 1070                            |                     |            |                           |                            | ROOF MATERIAL             | Asp    | phalt - shingle                                           |
| DATESOURCE                                                                   | survevor/                       | tax records         |            |                           |                            | FOUNDATION                | Sto    | ne                                                        |
| WALL MATERIA                                                                 |                                 | Aluminum            |            |                           |                            | PORCH                     | Sid    | e                                                         |
| WALL MATERIA                                                                 |                                 |                     |            |                           |                            | WINDOW MATERIA            | L      | Wood                                                      |
| WALL MATERIA                                                                 |                                 | Wood                |            |                           |                            | WINDOW MATERIA            | L      |                                                           |
| WALL MATERIA                                                                 | _                               |                     |            |                           |                            | WINDOW TYPE               | L      | double hung                                               |
|                                                                              | <u> </u>                        |                     |            |                           |                            | WINDOW CONFIG             | 2      | 2/2 vertical                                              |
|                                                                              | Front gable roo<br>frieze board | of and rectangular  | ır mass    | sing; 2/2 vertical wood   | wind                       | dows (lintels covered wit | th al  | uminum, but are historic);                                |
|                                                                              |                                 |                     |            |                           |                            |                           |        | rear add. (historic); south<br>num siding; fixed shutters |

| HISTORIC<br>NAME      |                                                                             |                                                                                                         |  |  |  |
|-----------------------|-----------------------------------------------------------------------------|---------------------------------------------------------------------------------------------------------|--|--|--|
| COMMON<br>NAME        |                                                                             |                                                                                                         |  |  |  |
| COST                  |                                                                             |                                                                                                         |  |  |  |
| ARCHITECT             |                                                                             |                                                                                                         |  |  |  |
| ARCHITECT             | 2                                                                           |                                                                                                         |  |  |  |
| BUILDER               |                                                                             |                                                                                                         |  |  |  |
| ARCHITECT<br>SOURCE   |                                                                             |                                                                                                         |  |  |  |
| HISTORIC<br>INFO      | Herit                                                                       | records research by Naperville age Society indicate that house probably built around 1873.              |  |  |  |
| PERMITS               | Sanborn maps through 1943 show house with entry at front and no side porch. |                                                                                                         |  |  |  |
| LANDSCAPF             | Noi<br>sou                                                                  | uthwest corner of Ellsworth and rth; front and north sidewalks; th side yard; rear driveway; ture trees |  |  |  |
| COA DATE              | ſ                                                                           |                                                                                                         |  |  |  |
| COA<br>DECISION       |                                                                             |                                                                                                         |  |  |  |
| PREPARER              | Ĺ                                                                           | Lara Ramsey                                                                                             |  |  |  |
| PREPARER<br>ORGANIZAT | TION                                                                        | GRANACKI HISTORIC<br>CONSULTANTS                                                                        |  |  |  |
| SURVEYDAT             | ΓE                                                                          | 11/16/2007                                                                                              |  |  |  |
| SURVEYARI             | EΑ                                                                          | NAPERVILLE                                                                                              |  |  |  |
| 229 N                 | ELLS                                                                        | SWORTH                                                                                                  |  |  |  |