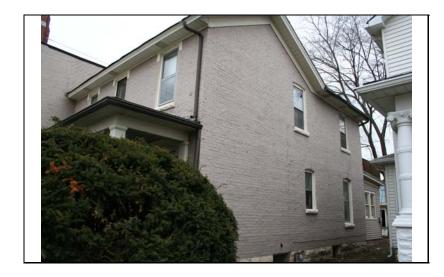

| STREET #                                                                     | 229                             |                     |            |                           |                            |                           |        |                                                           |
|------------------------------------------------------------------------------|---------------------------------|---------------------|------------|---------------------------|----------------------------|---------------------------|--------|-----------------------------------------------------------|
| DIRECTION                                                                    | N                               |                     |            |                           |                            |                           |        |                                                           |
| STREET                                                                       | ELLSWORTH                       | Н                   | WY.        | The second second         |                            |                           |        |                                                           |
| SUFFIX                                                                       | ST                              |                     |            |                           |                            |                           |        |                                                           |
| PIN                                                                          | 0818129007                      |                     | N. S.      | W Will I                  |                            |                           |        |                                                           |
| LOCAL<br>SIGNIFICANCE<br>RATING<br>POTENTIAL IND<br>NR? (Y or N)             | C                               |                     | E. Carrier |                           |                            |                           |        |                                                           |
| Contributing to a NR DISTRICT? Contributing secon Listed on existing SURVEY? | C  ndary structure              |                     |            |                           |                            |                           |        |                                                           |
|                                                                              |                                 |                     | <u>(</u>   | GENERAL INFO              | RN                         | <u>MATION</u>             |        |                                                           |
| CATEGORY b                                                                   | uilding                         |                     |            | CURRENT FUNCTIO           | ON                         | Domestic - multiple dwe   | elling | J                                                         |
| <b>CONDITION</b> g                                                           | ONDITION good HISTORIC FUNCTION |                     |            | ON                        | Domestic - single dwelling |                           |        |                                                           |
| <b>INTEGRITY</b> m                                                           | najor alterations               | s and/or addition(s | (s)        | REASON for<br>SIGNFICANCE |                            |                           |        |                                                           |
| SECONDARY<br>STRUCTURE                                                       | Detached gar                    | rage                |            |                           |                            |                           |        |                                                           |
|                                                                              |                                 |                     | AR         | CHITECTURAI               | L <b>D</b>                 | <b>ESCRIPTION</b>         |        |                                                           |
| ARCHITECTURA<br>CLASSIFICATIO                                                |                                 | ont                 |            |                           |                            | PLAN                      | rec    | tangular                                                  |
| DETAILS                                                                      |                                 |                     |            |                           |                            | NO OF STORIES             | 2      |                                                           |
| BEGINYEAR                                                                    | 1873                            |                     |            |                           |                            | ROOF TYPE                 | Fro    | nt gable                                                  |
| OTHER YEAR                                                                   | 1070                            |                     |            |                           |                            | ROOF MATERIAL             | Asp    | phalt - shingle                                           |
| DATESOURCE                                                                   | survevor/                       | tax records         |            |                           |                            | FOUNDATION                | Sto    | ne                                                        |
| WALL MATERIA                                                                 |                                 | Aluminum            |            |                           |                            | PORCH                     | Sid    | e                                                         |
| WALL MATERIA                                                                 |                                 |                     |            |                           |                            | WINDOW MATERIA            | L      | Wood                                                      |
| WALL MATERIA                                                                 |                                 | Wood                |            |                           |                            | WINDOW MATERIA            | L      |                                                           |
| WALL MATERIA                                                                 | _                               |                     |            |                           |                            | WINDOW TYPE               | L      | double hung                                               |
|                                                                              | <u> </u>                        |                     |            |                           |                            | WINDOW CONFIG             | 2      | 2/2 vertical                                              |
|                                                                              | Front gable roo<br>frieze board | of and rectangular  | ır mass    | sing; 2/2 vertical wood   | wind                       | dows (lintels covered wit | th al  | uminum, but are historic);                                |
|                                                                              |                                 |                     |            |                           |                            |                           |        | rear add. (historic); south<br>num siding; fixed shutters |

| HISTORIC<br>NAME      |                                                                             |                                                                                                         |  |  |  |
|-----------------------|-----------------------------------------------------------------------------|---------------------------------------------------------------------------------------------------------|--|--|--|
| COMMON<br>NAME        |                                                                             |                                                                                                         |  |  |  |
| COST                  |                                                                             |                                                                                                         |  |  |  |
| ARCHITECT             |                                                                             |                                                                                                         |  |  |  |
| ARCHITECT             | 2                                                                           |                                                                                                         |  |  |  |
| BUILDER               |                                                                             |                                                                                                         |  |  |  |
| ARCHITECT<br>SOURCE   |                                                                             |                                                                                                         |  |  |  |
| HISTORIC<br>INFO      | Herit                                                                       | records research by Naperville age Society indicate that house probably built around 1873.              |  |  |  |
| PERMITS               | Sanborn maps through 1943 show house with entry at front and no side porch. |                                                                                                         |  |  |  |
| LANDSCAPF             | Noi<br>sou                                                                  | uthwest corner of Ellsworth and rth; front and north sidewalks; th side yard; rear driveway; ture trees |  |  |  |
| COA DATE              | ſ                                                                           |                                                                                                         |  |  |  |
| COA<br>DECISION       |                                                                             |                                                                                                         |  |  |  |
| PREPARER              | Ĺ                                                                           | Lara Ramsey                                                                                             |  |  |  |
| PREPARER<br>ORGANIZAT | TION                                                                        | GRANACKI HISTORIC<br>CONSULTANTS                                                                        |  |  |  |
| SURVEYDAT             | ΓE                                                                          | 11/16/2007                                                                                              |  |  |  |
| SURVEYARI             | EΑ                                                                          | NAPERVILLE                                                                                              |  |  |  |
| 229 N                 | ELLS                                                                        | SWORTH                                                                                                  |  |  |  |

DIGITAL PHOTO ID

DIGITAL PHOTO ID2 \Images\ellswort h229n(2).jpg

\Images\ellswort h229n.jpg DIGITAL PHOTO ID3

DIGITAL PHOTOID4 \Images\ellsworth229 n(3).jpg

\Images\ellsworth229 n(4).jpg

| STREET #                        | 230              |                    |                                              |                             |                                                              |  |
|---------------------------------|------------------|--------------------|----------------------------------------------|-----------------------------|--------------------------------------------------------------|--|
| DIRECTION                       | N                |                    | · A                                          |                             |                                                              |  |
| STREET                          | ELLSWORTH        | 4                  |                                              |                             |                                                              |  |
| SUFFIX                          | ST               |                    |                                              |                             |                                                              |  |
| PIN                             | 0818132001       |                    |                                              |                             |                                                              |  |
| LOCAL<br>SIGNIFICANCE<br>RATING | C                |                    |                                              |                             |                                                              |  |
| POTENTIAL IND NR? (Y or N)      | N                |                    |                                              |                             | 220                                                          |  |
| Contributing to a NR DISTRICT?  | С                |                    |                                              |                             |                                                              |  |
| Contributing secon              | dary structure   | ? -                |                                              |                             |                                                              |  |
| Listed on existing SURVEY?      | Local District   | ; NR District      |                                              |                             |                                                              |  |
|                                 |                  |                    | <b>GENERAL INFO</b>                          | <u>ORMATION</u>             |                                                              |  |
| CATEGORY bu                     | uilding          |                    | CURRENT FUNCTION                             | ON Domestic - multiple dw   | elling                                                       |  |
| CONDITION ex                    | xcellent         |                    | HISTORIC FUNCTION Domestic - single dwelling |                             |                                                              |  |
| INTEGRITY m                     | inor alterations | <u> </u>           | REASON for                                   |                             |                                                              |  |
| SECONDARY<br>STRUCTURE          |                  |                    | SIGNFICANCE                                  |                             |                                                              |  |
|                                 |                  |                    | ARCHITECTURAL                                | L DESCRIPTION               |                                                              |  |
| ARCHITECTURA CLASSIFICATION     |                  | Foursquare         |                                              | PLAN                        | rectangular                                                  |  |
| DETAILS                         |                  |                    |                                              | NO OF STORIES               | 2.5                                                          |  |
|                                 | c. 1915          |                    |                                              | ROOF TYPE                   | Hipped                                                       |  |
| BEGINYEAR OTHER VEAR            | C. 1915          |                    |                                              | ROOF MATERIAL               | Asphalt - shingle                                            |  |
| OTHER YEAR                      | Surveyor         |                    |                                              | FOUNDATION                  | Concrete - block                                             |  |
| DATESOURCE                      |                  | Wood               |                                              | PORCH                       | Full front                                                   |  |
| WALL MATERIA                    |                  | Stucco             |                                              | WINDOW MATERIA              | AL Wood/vinyl                                                |  |
| WALL MATERIA WALL MATERIA       |                  | Wood               |                                              | WINDOW MATERIA              | AL beveled glass                                             |  |
| WALL MATERIA                    |                  | Stucco             |                                              | WINDOW TYPE                 | Double hung/casement/fix                                     |  |
| WALL MATERIA                    | L 2 (Original)   | Stucco             |                                              | WINDOW CONFIG               | 1/1; 1-light                                                 |  |
| FEATURES                        |                  | north square win   |                                              |                             | d columns on concrete block<br>glass windows under porch; 3- |  |
| ALTERATIONS                     | 1/1 replaceme    | nt windows in orig | ginal openings (not historic);               | replacement railing and add | ded frieze on porch                                          |  |