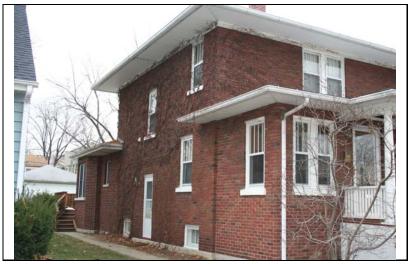

| STREET #                                                                     | 229                             |                     |            |                           |                            |                           |        |                                                           |
|------------------------------------------------------------------------------|---------------------------------|---------------------|------------|---------------------------|----------------------------|---------------------------|--------|-----------------------------------------------------------|
| DIRECTION                                                                    | N                               |                     |            |                           |                            |                           |        |                                                           |
| STREET                                                                       | ELLSWORTH                       | Н                   | WY.        | The second second         |                            |                           |        |                                                           |
| SUFFIX                                                                       | ST                              |                     |            |                           |                            |                           |        |                                                           |
| PIN                                                                          | 0818129007                      |                     | N. S.      | W Will I                  |                            |                           |        |                                                           |
| LOCAL<br>SIGNIFICANCE<br>RATING<br>POTENTIAL IND<br>NR? (Y or N)             | C                               |                     | E. Carrier |                           |                            |                           |        |                                                           |
| Contributing to a NR DISTRICT? Contributing secon Listed on existing SURVEY? | C  ndary structure              |                     |            |                           |                            |                           |        |                                                           |
|                                                                              |                                 |                     | <u>(</u>   | GENERAL INFO              | RN                         | <u>MATION</u>             |        |                                                           |
| CATEGORY b                                                                   | uilding                         |                     |            | CURRENT FUNCTIO           | ON                         | Domestic - multiple dwe   | elling | J                                                         |
| <b>CONDITION</b> g                                                           | ONDITION good HISTORIC FUNCTION |                     |            | ON                        | Domestic - single dwelling |                           |        |                                                           |
| <b>INTEGRITY</b> m                                                           | najor alterations               | s and/or addition(s | (s)        | REASON for<br>SIGNFICANCE |                            |                           |        |                                                           |
| SECONDARY<br>STRUCTURE                                                       | Detached gar                    | rage                |            |                           |                            |                           |        |                                                           |
|                                                                              |                                 |                     | AR         | CHITECTURAI               | L <b>D</b>                 | <b>ESCRIPTION</b>         |        |                                                           |
| ARCHITECTURA<br>CLASSIFICATIO                                                |                                 | ont                 |            |                           |                            | PLAN                      | rec    | tangular                                                  |
| DETAILS                                                                      |                                 |                     |            |                           |                            | NO OF STORIES             | 2      |                                                           |
| BEGINYEAR                                                                    | 1873                            |                     |            |                           |                            | ROOF TYPE                 | Fro    | nt gable                                                  |
| OTHER YEAR                                                                   | 1070                            |                     |            |                           |                            | ROOF MATERIAL             | Asp    | phalt - shingle                                           |
| DATESOURCE                                                                   | survevor/                       | tax records         |            |                           |                            | FOUNDATION                | Sto    | ne                                                        |
| WALL MATERIA                                                                 |                                 | Aluminum            |            |                           |                            | PORCH                     | Sid    | e                                                         |
| WALL MATERIA                                                                 |                                 |                     |            |                           |                            | WINDOW MATERIA            | L      | Wood                                                      |
| WALL MATERIA                                                                 |                                 | Wood                |            |                           |                            | WINDOW MATERIA            | L      |                                                           |
| WALL MATERIA                                                                 | _                               |                     |            |                           |                            | WINDOW TYPE               | L      | double hung                                               |
|                                                                              | <u> </u>                        |                     |            |                           |                            | WINDOW CONFIG             | 2      | 2/2 vertical                                              |
|                                                                              | Front gable roo<br>frieze board | of and rectangular  | ır mass    | sing; 2/2 vertical wood   | wind                       | dows (lintels covered wit | th al  | uminum, but are historic);                                |
|                                                                              |                                 |                     |            |                           |                            |                           |        | rear add. (historic); south<br>num siding; fixed shutters |

| HISTORIC<br>NAME      |                                                                             |                                                                                                         |  |  |  |
|-----------------------|-----------------------------------------------------------------------------|---------------------------------------------------------------------------------------------------------|--|--|--|
| COMMON<br>NAME        |                                                                             |                                                                                                         |  |  |  |
| COST                  |                                                                             |                                                                                                         |  |  |  |
| ARCHITECT             |                                                                             |                                                                                                         |  |  |  |
| ARCHITECT             | 2                                                                           |                                                                                                         |  |  |  |
| BUILDER               |                                                                             |                                                                                                         |  |  |  |
| ARCHITECT<br>SOURCE   |                                                                             |                                                                                                         |  |  |  |
| HISTORIC<br>INFO      | Herit                                                                       | records research by Naperville age Society indicate that house probably built around 1873.              |  |  |  |
| PERMITS               | Sanborn maps through 1943 show house with entry at front and no side porch. |                                                                                                         |  |  |  |
| LANDSCAPF             | Noi<br>sou                                                                  | uthwest corner of Ellsworth and rth; front and north sidewalks; th side yard; rear driveway; ture trees |  |  |  |
| COA DATE              | ſ                                                                           |                                                                                                         |  |  |  |
| COA<br>DECISION       |                                                                             |                                                                                                         |  |  |  |
| PREPARER              | Ĺ                                                                           | Lara Ramsey                                                                                             |  |  |  |
| PREPARER<br>ORGANIZAT | TION                                                                        | GRANACKI HISTORIC<br>CONSULTANTS                                                                        |  |  |  |
| SURVEYDAT             | ΓE                                                                          | 11/16/2007                                                                                              |  |  |  |
| SURVEYARI             | EΑ                                                                          | NAPERVILLE                                                                                              |  |  |  |
| 229 N                 | ELLS                                                                        | SWORTH                                                                                                  |  |  |  |