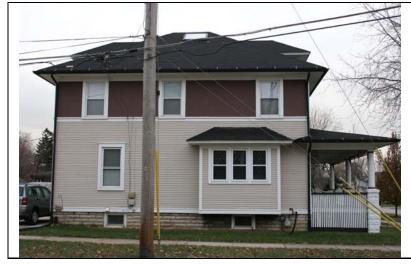

DIGITAL PHOTO ID

DIGITAL PHOTO ID2 \Images\ellswort h229n(2).jpg

\Images\ellswort h229n.jpg DIGITAL PHOTO ID3

DIGITAL PHOTOID4 \Images\ellsworth229 n(3).jpg

\Images\ellsworth229 n(4).jpg

| STREET #                        | 230              |                    |                                              |                             |                                                              |  |
|---------------------------------|------------------|--------------------|----------------------------------------------|-----------------------------|--------------------------------------------------------------|--|
| DIRECTION                       | N                |                    | · A                                          |                             |                                                              |  |
| STREET                          | ELLSWORTH        | 4                  |                                              |                             |                                                              |  |
| SUFFIX                          | ST               |                    |                                              |                             |                                                              |  |
| PIN                             | 0818132001       |                    |                                              |                             |                                                              |  |
| LOCAL<br>SIGNIFICANCE<br>RATING | C                |                    |                                              |                             |                                                              |  |
| POTENTIAL IND NR? (Y or N)      | N                |                    |                                              |                             | 220                                                          |  |
| Contributing to a NR DISTRICT?  | С                |                    |                                              |                             |                                                              |  |
| Contributing secon              | dary structure   | ? -                |                                              |                             |                                                              |  |
| Listed on existing SURVEY?      | Local District   | ; NR District      |                                              |                             |                                                              |  |
|                                 |                  |                    | <b>GENERAL INFO</b>                          | <u>ORMATION</u>             |                                                              |  |
| CATEGORY bu                     | uilding          |                    | CURRENT FUNCTION                             | ON Domestic - multiple dw   | elling                                                       |  |
| CONDITION ex                    | xcellent         |                    | HISTORIC FUNCTION Domestic - single dwelling |                             |                                                              |  |
| INTEGRITY m                     | inor alterations | <u> </u>           | REASON for                                   |                             |                                                              |  |
| SECONDARY<br>STRUCTURE          |                  |                    | SIGNFICANCE                                  |                             |                                                              |  |
|                                 |                  |                    | ARCHITECTURAL                                | L DESCRIPTION               |                                                              |  |
| ARCHITECTURA CLASSIFICATION     |                  | Foursquare         |                                              | PLAN                        | rectangular                                                  |  |
| DETAILS                         |                  |                    |                                              | NO OF STORIES               | 2.5                                                          |  |
|                                 | c. 1915          |                    |                                              | ROOF TYPE                   | Hipped                                                       |  |
| BEGINYEAR OTHER VEAR            | C. 1915          |                    |                                              | ROOF MATERIAL               | Asphalt - shingle                                            |  |
| OTHER YEAR                      | Surveyor         |                    |                                              | FOUNDATION                  | Concrete - block                                             |  |
| DATESOURCE                      |                  | Wood               |                                              | PORCH                       | Full front                                                   |  |
| WALL MATERIA                    |                  | Stucco             |                                              | WINDOW MATERIA              | AL Wood/vinyl                                                |  |
| WALL MATERIA WALL MATERIA       |                  | Wood               |                                              | WINDOW MATERIA              | AL beveled glass                                             |  |
| WALL MATERIA                    |                  | Stucco             |                                              | WINDOW TYPE                 | Double hung/casement/fix                                     |  |
| WALL MATERIA                    | L 2 (Original)   | Stucco             |                                              | WINDOW CONFIG               | 1/1; 1-light                                                 |  |
| FEATURES                        |                  | north square win   |                                              |                             | d columns on concrete block<br>glass windows under porch; 3- |  |
| ALTERATIONS                     | 1/1 replaceme    | nt windows in orig | ginal openings (not historic);               | replacement railing and add | ded frieze on porch                                          |  |

| HISTORIC INFORMATION                                                                                                     |
|--------------------------------------------------------------------------------------------------------------------------|
| HISTORIC<br>NAME                                                                                                         |
| COMMON<br>NAME                                                                                                           |
| COST                                                                                                                     |
| ARCHITECT                                                                                                                |
| ARCHITECT2                                                                                                               |
| BUILDER                                                                                                                  |
| ARCHITECT<br>SOURCE                                                                                                      |
| HISTORIC INFO                                                                                                            |
|                                                                                                                          |
| PERMITS                                                                                                                  |
| LANDSCAPE Southeast corner of North and Ellsworth; front and north sidewalks; rear alley; similar setbacks; mature trees |
|                                                                                                                          |
| COA DATE                                                                                                                 |
| COA<br>DECISION                                                                                                          |
|                                                                                                                          |
| DDEDADED Lara Ramsey                                                                                                     |
| PREPARER Lara Ramsey PREPARER GRANACKI HISTORIC ORGANIZATION CONSULTANTS                                                 |
| PREPARER ORGANIZATION GRANACKI HISTORIC CONSULTANTS                                                                      |
| PREPARER GRANACKI HISTORIC                                                                                               |