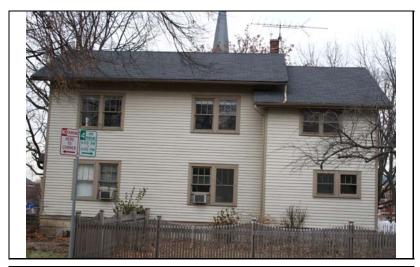

| STREET #                                                                     | 229                             |                     |            |                           |                            |                           |        |                                                           |
|------------------------------------------------------------------------------|---------------------------------|---------------------|------------|---------------------------|----------------------------|---------------------------|--------|-----------------------------------------------------------|
| DIRECTION                                                                    | N                               |                     |            |                           |                            |                           |        |                                                           |
| STREET                                                                       | ELLSWORTH                       | Н                   | WY.        | The second second         |                            |                           |        |                                                           |
| SUFFIX                                                                       | ST                              |                     |            |                           |                            |                           |        |                                                           |
| PIN                                                                          | 0818129007                      |                     | N. S.      | W Will I                  |                            |                           |        |                                                           |
| LOCAL<br>SIGNIFICANCE<br>RATING<br>POTENTIAL IND<br>NR? (Y or N)             | C                               |                     | E. Carrier |                           |                            |                           |        |                                                           |
| Contributing to a NR DISTRICT? Contributing secon Listed on existing SURVEY? | C  ndary structure              |                     |            |                           |                            |                           |        |                                                           |
|                                                                              |                                 |                     | <u>(</u>   | GENERAL INFO              | RN                         | <u>MATION</u>             |        |                                                           |
| CATEGORY b                                                                   | uilding                         |                     |            | CURRENT FUNCTIO           | ON                         | Domestic - multiple dwe   | elling | J                                                         |
| <b>CONDITION</b> g                                                           | ONDITION good HISTORIC FUNCTION |                     |            | ON                        | Domestic - single dwelling |                           |        |                                                           |
| <b>INTEGRITY</b> m                                                           | najor alterations               | s and/or addition(s | (s)        | REASON for<br>SIGNFICANCE |                            |                           |        |                                                           |
| SECONDARY<br>STRUCTURE                                                       | Detached gar                    | rage                |            |                           |                            |                           |        |                                                           |
|                                                                              |                                 |                     | AR         | CHITECTURAI               | L <b>D</b>                 | <b>ESCRIPTION</b>         |        |                                                           |
| ARCHITECTURA<br>CLASSIFICATIO                                                |                                 | ont                 |            |                           |                            | PLAN                      | rec    | tangular                                                  |
| DETAILS                                                                      |                                 |                     |            |                           |                            | NO OF STORIES             | 2      |                                                           |
| BEGINYEAR                                                                    | 1873                            |                     |            |                           |                            | ROOF TYPE                 | Fro    | nt gable                                                  |
| OTHER YEAR                                                                   | 1070                            |                     |            |                           |                            | ROOF MATERIAL             | Asp    | phalt - shingle                                           |
| DATESOURCE                                                                   | survevor/                       | tax records         |            |                           |                            | FOUNDATION                | Sto    | ne                                                        |
| WALL MATERIA                                                                 |                                 | Aluminum            |            |                           |                            | PORCH                     | Sid    | e                                                         |
| WALL MATERIA                                                                 |                                 |                     |            |                           |                            | WINDOW MATERIA            | L      | Wood                                                      |
| WALL MATERIA                                                                 |                                 | Wood                |            |                           |                            | WINDOW MATERIA            | L      |                                                           |
| WALL MATERIA                                                                 | _                               |                     |            |                           |                            | WINDOW TYPE               | L      | double hung                                               |
|                                                                              | <u> </u>                        |                     |            |                           |                            | WINDOW CONFIG             | 2      | 2/2 vertical                                              |
|                                                                              | Front gable roo<br>frieze board | of and rectangular  | ır mass    | sing; 2/2 vertical wood   | wind                       | dows (lintels covered wit | th al  | uminum, but are historic);                                |
|                                                                              |                                 |                     |            |                           |                            |                           |        | rear add. (historic); south<br>num siding; fixed shutters |

| HISTORIC<br>NAME      |                                                                             |                                                                                                         |  |  |  |
|-----------------------|-----------------------------------------------------------------------------|---------------------------------------------------------------------------------------------------------|--|--|--|
| COMMON<br>NAME        |                                                                             |                                                                                                         |  |  |  |
| COST                  |                                                                             |                                                                                                         |  |  |  |
| ARCHITECT             |                                                                             |                                                                                                         |  |  |  |
| ARCHITECT             | 2                                                                           |                                                                                                         |  |  |  |
| BUILDER               |                                                                             |                                                                                                         |  |  |  |
| ARCHITECT<br>SOURCE   |                                                                             |                                                                                                         |  |  |  |
| HISTORIC<br>INFO      | Herit                                                                       | records research by Naperville age Society indicate that house probably built around 1873.              |  |  |  |
| PERMITS               | Sanborn maps through 1943 show house with entry at front and no side porch. |                                                                                                         |  |  |  |
| LANDSCAPF             | Noi<br>sou                                                                  | uthwest corner of Ellsworth and rth; front and north sidewalks; th side yard; rear driveway; ture trees |  |  |  |
| COA DATE              | ſ                                                                           |                                                                                                         |  |  |  |
| COA<br>DECISION       |                                                                             |                                                                                                         |  |  |  |
| PREPARER              | Ĺ                                                                           | Lara Ramsey                                                                                             |  |  |  |
| PREPARER<br>ORGANIZAT | TION                                                                        | GRANACKI HISTORIC<br>CONSULTANTS                                                                        |  |  |  |
| SURVEYDAT             | ΓE                                                                          | 11/16/2007                                                                                              |  |  |  |
| SURVEYARI             | EΑ                                                                          | NAPERVILLE                                                                                              |  |  |  |
| 229 N                 | ELLS                                                                        | SWORTH                                                                                                  |  |  |  |