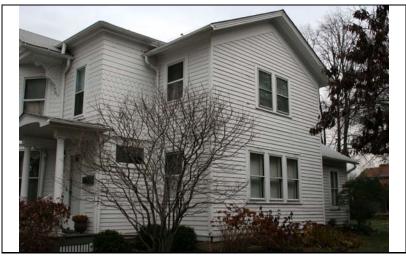

| STREET #                                                                     | 229                             |                     |            |                           |                            |                           |        |                                                           |
|------------------------------------------------------------------------------|---------------------------------|---------------------|------------|---------------------------|----------------------------|---------------------------|--------|-----------------------------------------------------------|
| DIRECTION                                                                    | N                               |                     |            |                           |                            |                           |        |                                                           |
| STREET                                                                       | ELLSWORTH                       | Н                   | WY.        | The second second         |                            |                           |        |                                                           |
| SUFFIX                                                                       | ST                              |                     |            |                           |                            |                           |        |                                                           |
| PIN                                                                          | 0818129007                      |                     | N. S.      | W Will I                  |                            |                           |        |                                                           |
| LOCAL<br>SIGNIFICANCE<br>RATING<br>POTENTIAL IND<br>NR? (Y or N)             | C                               |                     | E. Carrier |                           |                            |                           |        |                                                           |
| Contributing to a NR DISTRICT? Contributing secon Listed on existing SURVEY? | C  ndary structure              |                     |            |                           |                            |                           |        |                                                           |
|                                                                              |                                 |                     | <u>(</u>   | GENERAL INFO              | RN                         | <u>MATION</u>             |        |                                                           |
| CATEGORY b                                                                   | uilding                         |                     |            | CURRENT FUNCTIO           | ON                         | Domestic - multiple dwe   | elling | J                                                         |
| <b>CONDITION</b> g                                                           | ONDITION good HISTORIC FUNCTION |                     |            | ON                        | Domestic - single dwelling |                           |        |                                                           |
| <b>INTEGRITY</b> m                                                           | najor alterations               | s and/or addition(s | (s)        | REASON for<br>SIGNFICANCE |                            |                           |        |                                                           |
| SECONDARY<br>STRUCTURE                                                       | Detached gar                    | rage                |            |                           |                            |                           |        |                                                           |
|                                                                              |                                 |                     | AR         | CHITECTURAI               | L <b>D</b>                 | <b>ESCRIPTION</b>         |        |                                                           |
| ARCHITECTURA<br>CLASSIFICATIO                                                |                                 | ont                 |            |                           |                            | PLAN                      | rec    | tangular                                                  |
| DETAILS                                                                      |                                 |                     |            |                           |                            | NO OF STORIES             | 2      |                                                           |
| BEGINYEAR                                                                    | 1873                            |                     |            |                           |                            | ROOF TYPE                 | Fro    | nt gable                                                  |
| OTHER YEAR                                                                   | 1070                            |                     |            |                           |                            | ROOF MATERIAL             | Asp    | phalt - shingle                                           |
| DATESOURCE                                                                   | survevor/                       | tax records         |            |                           |                            | FOUNDATION                | Sto    | ne                                                        |
| WALL MATERIA                                                                 |                                 | Aluminum            |            |                           |                            | PORCH                     | Sid    | e                                                         |
| WALL MATERIA                                                                 |                                 |                     |            |                           |                            | WINDOW MATERIA            | L      | Wood                                                      |
| WALL MATERIA                                                                 |                                 | Wood                |            |                           |                            | WINDOW MATERIA            | L      |                                                           |
| WALL MATERIA                                                                 | _                               |                     |            |                           |                            | WINDOW TYPE               | L      | double hung                                               |
|                                                                              | <u> </u>                        |                     |            |                           |                            | WINDOW CONFIG             | 2      | 2/2 vertical                                              |
|                                                                              | Front gable roo<br>frieze board | of and rectangular  | ır mass    | sing; 2/2 vertical wood   | wind                       | dows (lintels covered wit | th al  | uminum, but are historic);                                |
|                                                                              |                                 |                     |            |                           |                            |                           |        | rear add. (historic); south<br>num siding; fixed shutters |

| HISTORIC<br>NAME      |                                                                             |                                                                                                         |  |  |  |
|-----------------------|-----------------------------------------------------------------------------|---------------------------------------------------------------------------------------------------------|--|--|--|
| COMMON<br>NAME        |                                                                             |                                                                                                         |  |  |  |
| COST                  |                                                                             |                                                                                                         |  |  |  |
| ARCHITECT             |                                                                             |                                                                                                         |  |  |  |
| ARCHITECT             | 2                                                                           |                                                                                                         |  |  |  |
| BUILDER               |                                                                             |                                                                                                         |  |  |  |
| ARCHITECT<br>SOURCE   |                                                                             |                                                                                                         |  |  |  |
| HISTORIC<br>INFO      | Herit                                                                       | records research by Naperville age Society indicate that house probably built around 1873.              |  |  |  |
| PERMITS               | Sanborn maps through 1943 show house with entry at front and no side porch. |                                                                                                         |  |  |  |
| LANDSCAPF             | Noi<br>sou                                                                  | uthwest corner of Ellsworth and rth; front and north sidewalks; th side yard; rear driveway; ture trees |  |  |  |
| COA DATE              | ſ                                                                           |                                                                                                         |  |  |  |
| COA<br>DECISION       |                                                                             |                                                                                                         |  |  |  |
| PREPARER              | Ĺ                                                                           | Lara Ramsey                                                                                             |  |  |  |
| PREPARER<br>ORGANIZAT | TION                                                                        | GRANACKI HISTORIC<br>CONSULTANTS                                                                        |  |  |  |
| SURVEYDAT             | ΓE                                                                          | 11/16/2007                                                                                              |  |  |  |
| SURVEYARI             | EΑ                                                                          | NAPERVILLE                                                                                              |  |  |  |
| 229 N                 | ELLS                                                                        | SWORTH                                                                                                  |  |  |  |

DIGITAL PHOTO ID

DIGITAL PHOTO ID2 \Images\ellswort h229n(2).jpg

\Images\ellswort h229n.jpg DIGITAL PHOTO ID3

DIGITAL PHOTOID4 \Images\ellsworth229 n(3).jpg

\Images\ellsworth229 n(4).jpg

| STREET #                        | 230              |                    |                                              |                             |                                                              |  |
|---------------------------------|------------------|--------------------|----------------------------------------------|-----------------------------|--------------------------------------------------------------|--|
| DIRECTION                       | N                |                    | · A                                          |                             |                                                              |  |
| STREET                          | ELLSWORTH        | 4                  |                                              |                             |                                                              |  |
| SUFFIX                          | ST               |                    |                                              |                             |                                                              |  |
| PIN                             | 0818132001       |                    |                                              |                             |                                                              |  |
| LOCAL<br>SIGNIFICANCE<br>RATING | C                |                    |                                              |                             |                                                              |  |
| POTENTIAL IND NR? (Y or N)      | N                |                    |                                              |                             | 220                                                          |  |
| Contributing to a NR DISTRICT?  | С                |                    |                                              |                             |                                                              |  |
| Contributing secon              | dary structure   | ? -                |                                              |                             |                                                              |  |
| Listed on existing SURVEY?      | Local District   | ; NR District      |                                              |                             |                                                              |  |
|                                 |                  |                    | <b>GENERAL INFO</b>                          | <u>ORMATION</u>             |                                                              |  |
| CATEGORY bu                     | uilding          |                    | CURRENT FUNCTION                             | ON Domestic - multiple dw   | elling                                                       |  |
| CONDITION ex                    | xcellent         |                    | HISTORIC FUNCTION Domestic - single dwelling |                             |                                                              |  |
| INTEGRITY m                     | inor alterations | <u> </u>           | REASON for                                   |                             |                                                              |  |
| SECONDARY<br>STRUCTURE          |                  |                    | SIGNFICANCE                                  |                             |                                                              |  |
|                                 |                  |                    | ARCHITECTURAL                                | L DESCRIPTION               |                                                              |  |
| ARCHITECTURA CLASSIFICATION     |                  | Foursquare         |                                              | PLAN                        | rectangular                                                  |  |
| DETAILS                         |                  |                    |                                              | NO OF STORIES               | 2.5                                                          |  |
|                                 | c. 1915          |                    |                                              | ROOF TYPE                   | Hipped                                                       |  |
| BEGINYEAR OTHER VEAR            | C. 1915          |                    |                                              | ROOF MATERIAL               | Asphalt - shingle                                            |  |
| OTHER YEAR                      | Surveyor         |                    |                                              | FOUNDATION                  | Concrete - block                                             |  |
| DATESOURCE                      |                  | Wood               |                                              | PORCH                       | Full front                                                   |  |
| WALL MATERIA                    |                  | Stucco             |                                              | WINDOW MATERIA              | AL Wood/vinyl                                                |  |
| WALL MATERIA WALL MATERIA       |                  | Wood               |                                              | WINDOW MATERIA              | AL beveled glass                                             |  |
| WALL MATERIA                    |                  | Stucco             |                                              | WINDOW TYPE                 | Double hung/casement/fix                                     |  |
| WALL MATERIA                    | L 2 (Original)   | Stucco             |                                              | WINDOW CONFIG               | 1/1; 1-light                                                 |  |
| FEATURES                        |                  | north square win   |                                              |                             | d columns on concrete block<br>glass windows under porch; 3- |  |
| ALTERATIONS                     | 1/1 replaceme    | nt windows in orig | ginal openings (not historic);               | replacement railing and add | ded frieze on porch                                          |  |