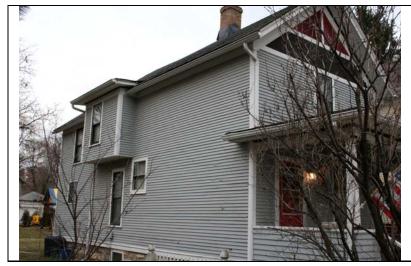

| STREET #                                                                     | 229                             |                     |            |                           |                            |                           |        |                                                           |
|------------------------------------------------------------------------------|---------------------------------|---------------------|------------|---------------------------|----------------------------|---------------------------|--------|-----------------------------------------------------------|
| DIRECTION                                                                    | N                               |                     |            |                           |                            |                           |        |                                                           |
| STREET                                                                       | ELLSWORTH                       | Н                   | WY.        | The second second         |                            |                           |        |                                                           |
| SUFFIX                                                                       | ST                              |                     |            |                           |                            |                           |        |                                                           |
| PIN                                                                          | 0818129007                      |                     | N. S.      | W Will I                  |                            |                           |        |                                                           |
| LOCAL<br>SIGNIFICANCE<br>RATING<br>POTENTIAL IND<br>NR? (Y or N)             | C                               |                     | E. Carrier |                           |                            |                           |        |                                                           |
| Contributing to a NR DISTRICT? Contributing secon Listed on existing SURVEY? | C  ndary structure              |                     |            |                           |                            |                           |        |                                                           |
|                                                                              |                                 |                     | <u>(</u>   | GENERAL INFO              | RN                         | <u>MATION</u>             |        |                                                           |
| CATEGORY b                                                                   | uilding                         |                     |            | CURRENT FUNCTIO           | ON                         | Domestic - multiple dwe   | elling | J                                                         |
| <b>CONDITION</b> g                                                           | ONDITION good HISTORIC FUNCTION |                     |            | ON                        | Domestic - single dwelling |                           |        |                                                           |
| <b>INTEGRITY</b> m                                                           | najor alterations               | s and/or addition(s | (s)        | REASON for<br>SIGNFICANCE |                            |                           |        |                                                           |
| SECONDARY<br>STRUCTURE                                                       | Detached gar                    | rage                |            |                           |                            |                           |        |                                                           |
|                                                                              |                                 |                     | AR         | CHITECTURAI               | L <b>D</b>                 | <b>ESCRIPTION</b>         |        |                                                           |
| ARCHITECTURA<br>CLASSIFICATIO                                                |                                 | ont                 |            |                           |                            | PLAN                      | rec    | tangular                                                  |
| DETAILS                                                                      |                                 |                     |            |                           |                            | NO OF STORIES             | 2      |                                                           |
| BEGINYEAR                                                                    | 1873                            |                     |            |                           |                            | ROOF TYPE                 | Fro    | nt gable                                                  |
| OTHER YEAR                                                                   | 1070                            |                     |            |                           |                            | ROOF MATERIAL             | Asp    | phalt - shingle                                           |
| DATESOURCE                                                                   | survevor/                       | tax records         |            |                           |                            | FOUNDATION                | Sto    | ne                                                        |
| WALL MATERIA                                                                 |                                 | Aluminum            |            |                           |                            | PORCH                     | Sid    | e                                                         |
| WALL MATERIA                                                                 |                                 |                     |            |                           |                            | WINDOW MATERIA            | L      | Wood                                                      |
| WALL MATERIA                                                                 |                                 | Wood                |            |                           |                            | WINDOW MATERIA            | L      |                                                           |
| WALL MATERIA                                                                 | _                               |                     |            |                           |                            | WINDOW TYPE               | L      | double hung                                               |
|                                                                              | <u> </u>                        |                     |            |                           |                            | WINDOW CONFIG             | 2      | 2/2 vertical                                              |
|                                                                              | Front gable roo<br>frieze board | of and rectangular  | ır mass    | sing; 2/2 vertical wood   | wind                       | dows (lintels covered wit | th al  | uminum, but are historic);                                |
|                                                                              |                                 |                     |            |                           |                            |                           |        | rear add. (historic); south<br>num siding; fixed shutters |

| HISTORIC<br>NAME      |                                                                             |                                                                                                         |  |  |  |
|-----------------------|-----------------------------------------------------------------------------|---------------------------------------------------------------------------------------------------------|--|--|--|
| COMMON<br>NAME        |                                                                             |                                                                                                         |  |  |  |
| COST                  |                                                                             |                                                                                                         |  |  |  |
| ARCHITECT             |                                                                             |                                                                                                         |  |  |  |
| ARCHITECT             | 2                                                                           |                                                                                                         |  |  |  |
| BUILDER               |                                                                             |                                                                                                         |  |  |  |
| ARCHITECT<br>SOURCE   |                                                                             |                                                                                                         |  |  |  |
| HISTORIC<br>INFO      | Herit                                                                       | records research by Naperville age Society indicate that house probably built around 1873.              |  |  |  |
| PERMITS               | Sanborn maps through 1943 show house with entry at front and no side porch. |                                                                                                         |  |  |  |
| LANDSCAPF             | Noi<br>sou                                                                  | uthwest corner of Ellsworth and rth; front and north sidewalks; th side yard; rear driveway; ture trees |  |  |  |
| COA DATE              | ſ                                                                           |                                                                                                         |  |  |  |
| COA<br>DECISION       |                                                                             |                                                                                                         |  |  |  |
| PREPARER              | Ĺ                                                                           | Lara Ramsey                                                                                             |  |  |  |
| PREPARER<br>ORGANIZAT | TION                                                                        | GRANACKI HISTORIC<br>CONSULTANTS                                                                        |  |  |  |
| SURVEYDAT             | ΓE                                                                          | 11/16/2007                                                                                              |  |  |  |
| SURVEYARI             | EΑ                                                                          | NAPERVILLE                                                                                              |  |  |  |
| 229 N                 | ELLS                                                                        | SWORTH                                                                                                  |  |  |  |