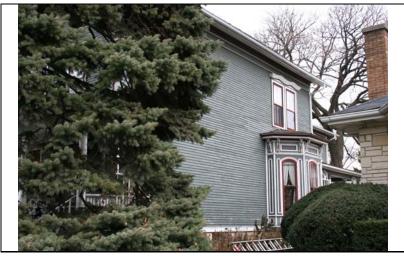

| STREET #                                                                     | 229                             |                     |            |                           |                            |                           |        |                                                           |
|------------------------------------------------------------------------------|---------------------------------|---------------------|------------|---------------------------|----------------------------|---------------------------|--------|-----------------------------------------------------------|
| DIRECTION                                                                    | N                               |                     |            |                           |                            |                           |        |                                                           |
| STREET                                                                       | ELLSWORTH                       | Н                   | WY.        | The second second         |                            |                           |        |                                                           |
| SUFFIX                                                                       | ST                              |                     |            |                           |                            |                           |        |                                                           |
| PIN                                                                          | 0818129007                      |                     | N. S.      | W Will I                  |                            |                           |        |                                                           |
| LOCAL<br>SIGNIFICANCE<br>RATING<br>POTENTIAL IND<br>NR? (Y or N)             | C                               |                     | E. Carrier |                           |                            |                           |        |                                                           |
| Contributing to a NR DISTRICT? Contributing secon Listed on existing SURVEY? | C  ndary structure              |                     |            |                           |                            |                           |        |                                                           |
|                                                                              |                                 |                     | <u>(</u>   | GENERAL INFO              | RN                         | <u>MATION</u>             |        |                                                           |
| CATEGORY b                                                                   | uilding                         |                     |            | CURRENT FUNCTIO           | ON                         | Domestic - multiple dwe   | elling | J                                                         |
| <b>CONDITION</b> g                                                           | ONDITION good HISTORIC FUNCTION |                     |            | ON                        | Domestic - single dwelling |                           |        |                                                           |
| <b>INTEGRITY</b> m                                                           | najor alterations               | s and/or addition(s | (s)        | REASON for<br>SIGNFICANCE |                            |                           |        |                                                           |
| SECONDARY<br>STRUCTURE                                                       | Detached gar                    | rage                |            |                           |                            |                           |        |                                                           |
|                                                                              |                                 |                     | AR         | CHITECTURAI               | L <b>D</b>                 | <b>ESCRIPTION</b>         |        |                                                           |
| ARCHITECTURA<br>CLASSIFICATIO                                                |                                 | ont                 |            |                           |                            | PLAN                      | rec    | tangular                                                  |
| DETAILS                                                                      |                                 |                     |            |                           |                            | NO OF STORIES             | 2      |                                                           |
| BEGINYEAR                                                                    | 1873                            |                     |            |                           |                            | ROOF TYPE                 | Fro    | nt gable                                                  |
| OTHER YEAR                                                                   | 1070                            |                     |            |                           |                            | ROOF MATERIAL             | Asp    | phalt - shingle                                           |
| DATESOURCE                                                                   | survevor/                       | tax records         |            |                           |                            | FOUNDATION                | Sto    | ne                                                        |
| WALL MATERIA                                                                 |                                 | Aluminum            |            |                           |                            | PORCH                     | Sid    | e                                                         |
| WALL MATERIA                                                                 |                                 |                     |            |                           |                            | WINDOW MATERIA            | L      | Wood                                                      |
| WALL MATERIA                                                                 |                                 | Wood                |            |                           |                            | WINDOW MATERIA            | L      |                                                           |
| WALL MATERIA                                                                 | _                               |                     |            |                           |                            | WINDOW TYPE               | L      | double hung                                               |
|                                                                              | <u> </u>                        |                     |            |                           |                            | WINDOW CONFIG             | 2      | 2/2 vertical                                              |
|                                                                              | Front gable roo<br>frieze board | of and rectangular  | ır mass    | sing; 2/2 vertical wood   | wind                       | dows (lintels covered wit | th al  | uminum, but are historic);                                |
|                                                                              |                                 |                     |            |                           |                            |                           |        | rear add. (historic); south<br>num siding; fixed shutters |

| HISTORIC<br>NAME      |                                                                             |                                                                                                         |  |  |  |
|-----------------------|-----------------------------------------------------------------------------|---------------------------------------------------------------------------------------------------------|--|--|--|
| COMMON<br>NAME        |                                                                             |                                                                                                         |  |  |  |
| COST                  |                                                                             |                                                                                                         |  |  |  |
| ARCHITECT             |                                                                             |                                                                                                         |  |  |  |
| ARCHITECT             | 2                                                                           |                                                                                                         |  |  |  |
| BUILDER               |                                                                             |                                                                                                         |  |  |  |
| ARCHITECT<br>SOURCE   |                                                                             |                                                                                                         |  |  |  |
| HISTORIC<br>INFO      | Herit                                                                       | records research by Naperville age Society indicate that house probably built around 1873.              |  |  |  |
| PERMITS               | Sanborn maps through 1943 show house with entry at front and no side porch. |                                                                                                         |  |  |  |
| LANDSCAPF             | Noi<br>sou                                                                  | uthwest corner of Ellsworth and rth; front and north sidewalks; th side yard; rear driveway; ture trees |  |  |  |
| COA DATE              | ſ                                                                           |                                                                                                         |  |  |  |
| COA<br>DECISION       |                                                                             |                                                                                                         |  |  |  |
| PREPARER              | Ĺ                                                                           | Lara Ramsey                                                                                             |  |  |  |
| PREPARER<br>ORGANIZAT | TION                                                                        | GRANACKI HISTORIC<br>CONSULTANTS                                                                        |  |  |  |
| SURVEYDAT             | ΓE                                                                          | 11/16/2007                                                                                              |  |  |  |
| SURVEYARI             | EΑ                                                                          | NAPERVILLE                                                                                              |  |  |  |
| 229 N                 | ELLS                                                                        | SWORTH                                                                                                  |  |  |  |