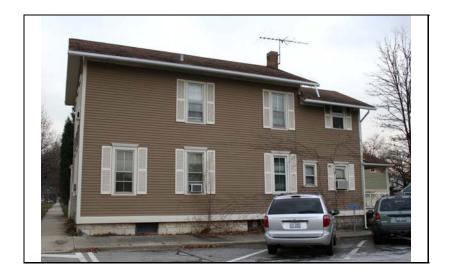

| STREET #                                                                     | 229                             |                     |            |                           |                            |                           |        |                                                           |
|------------------------------------------------------------------------------|---------------------------------|---------------------|------------|---------------------------|----------------------------|---------------------------|--------|-----------------------------------------------------------|
| DIRECTION                                                                    | N                               |                     |            |                           |                            |                           |        |                                                           |
| STREET                                                                       | ELLSWORTH                       | Н                   | WY.        | The second second         |                            |                           |        |                                                           |
| SUFFIX                                                                       | ST                              |                     |            |                           |                            |                           |        |                                                           |
| PIN                                                                          | 0818129007                      |                     | N. S.      | W Will I                  |                            |                           |        |                                                           |
| LOCAL<br>SIGNIFICANCE<br>RATING<br>POTENTIAL IND<br>NR? (Y or N)             | C                               |                     | E. Carrier |                           |                            |                           |        |                                                           |
| Contributing to a NR DISTRICT? Contributing secon Listed on existing SURVEY? | C  ndary structure              |                     |            |                           |                            |                           |        |                                                           |
|                                                                              |                                 |                     | <u>(</u>   | GENERAL INFO              | RN                         | <u>MATION</u>             |        |                                                           |
| CATEGORY b                                                                   | uilding                         |                     |            | CURRENT FUNCTIO           | ON                         | Domestic - multiple dwe   | elling | J                                                         |
| <b>CONDITION</b> g                                                           | ONDITION good HISTORIC FUNCTION |                     |            | ON                        | Domestic - single dwelling |                           |        |                                                           |
| <b>INTEGRITY</b> m                                                           | najor alterations               | s and/or addition(s | (s)        | REASON for<br>SIGNFICANCE |                            |                           |        |                                                           |
| SECONDARY<br>STRUCTURE                                                       | Detached gar                    | rage                |            |                           |                            |                           |        |                                                           |
|                                                                              |                                 |                     | AR         | CHITECTURAI               | L <b>D</b>                 | <b>ESCRIPTION</b>         |        |                                                           |
| ARCHITECTURA<br>CLASSIFICATIO                                                |                                 | ont                 |            |                           |                            | PLAN                      | rec    | tangular                                                  |
| DETAILS                                                                      |                                 |                     |            |                           |                            | NO OF STORIES             | 2      |                                                           |
| BEGINYEAR                                                                    | 1873                            |                     |            |                           |                            | ROOF TYPE                 | Fro    | nt gable                                                  |
| OTHER YEAR                                                                   | 1070                            |                     |            |                           |                            | ROOF MATERIAL             | Asp    | phalt - shingle                                           |
| DATESOURCE                                                                   | survevor/                       | tax records         |            |                           |                            | FOUNDATION                | Sto    | ne                                                        |
| WALL MATERIA                                                                 |                                 | Aluminum            |            |                           |                            | PORCH                     | Sid    | e                                                         |
| WALL MATERIA                                                                 |                                 |                     |            |                           |                            | WINDOW MATERIA            | L      | Wood                                                      |
| WALL MATERIA                                                                 |                                 | Wood                |            |                           |                            | WINDOW MATERIA            | L      |                                                           |
| WALL MATERIA                                                                 | _                               |                     |            |                           |                            | WINDOW TYPE               | L      | double hung                                               |
|                                                                              | <u> </u>                        |                     |            |                           |                            | WINDOW CONFIG             | 2      | 2/2 vertical                                              |
|                                                                              | Front gable roo<br>frieze board | of and rectangular  | ır mass    | sing; 2/2 vertical wood   | wind                       | dows (lintels covered wit | th al  | uminum, but are historic);                                |
|                                                                              |                                 |                     |            |                           |                            |                           |        | rear add. (historic); south<br>num siding; fixed shutters |

| HISTORIC<br>NAME      |                                                                             |                                                                                                         |  |  |  |
|-----------------------|-----------------------------------------------------------------------------|---------------------------------------------------------------------------------------------------------|--|--|--|
| COMMON<br>NAME        |                                                                             |                                                                                                         |  |  |  |
| COST                  |                                                                             |                                                                                                         |  |  |  |
| ARCHITECT             |                                                                             |                                                                                                         |  |  |  |
| ARCHITECT             | 2                                                                           |                                                                                                         |  |  |  |
| BUILDER               |                                                                             |                                                                                                         |  |  |  |
| ARCHITECT<br>SOURCE   |                                                                             |                                                                                                         |  |  |  |
| HISTORIC<br>INFO      | Herit                                                                       | records research by Naperville age Society indicate that house probably built around 1873.              |  |  |  |
| PERMITS               | Sanborn maps through 1943 show house with entry at front and no side porch. |                                                                                                         |  |  |  |
| LANDSCAPF             | Noi<br>sou                                                                  | uthwest corner of Ellsworth and rth; front and north sidewalks; th side yard; rear driveway; ture trees |  |  |  |
| COA DATE              | ſ                                                                           |                                                                                                         |  |  |  |
| COA<br>DECISION       |                                                                             |                                                                                                         |  |  |  |
| PREPARER              | Ĺ                                                                           | Lara Ramsey                                                                                             |  |  |  |
| PREPARER<br>ORGANIZAT | TION                                                                        | GRANACKI HISTORIC<br>CONSULTANTS                                                                        |  |  |  |
| SURVEYDAT             | ΓE                                                                          | 11/16/2007                                                                                              |  |  |  |
| SURVEYARI             | EΑ                                                                          | NAPERVILLE                                                                                              |  |  |  |
| 229 N                 | ELLS                                                                        | SWORTH                                                                                                  |  |  |  |

DIGITAL PHOTO ID

DIGITAL PHOTO ID2 \Images\ellswort h229n(2).jpg

\Images\ellswort h229n.jpg DIGITAL PHOTO ID3

DIGITAL PHOTOID4 \Images\ellsworth229 n(3).jpg

\Images\ellsworth229 n(4).jpg

| STREET #                        | 230              |                    |                                              |                             |                                                              |  |
|---------------------------------|------------------|--------------------|----------------------------------------------|-----------------------------|--------------------------------------------------------------|--|
| DIRECTION                       | N                |                    | · A                                          |                             |                                                              |  |
| STREET                          | ELLSWORTH        | 4                  |                                              |                             |                                                              |  |
| SUFFIX                          | ST               |                    |                                              |                             |                                                              |  |
| PIN                             | 0818132001       |                    |                                              |                             |                                                              |  |
| LOCAL<br>SIGNIFICANCE<br>RATING | C                |                    |                                              |                             |                                                              |  |
| POTENTIAL IND NR? (Y or N)      | N                |                    |                                              |                             | 220                                                          |  |
| Contributing to a NR DISTRICT?  | С                |                    |                                              |                             |                                                              |  |
| Contributing secon              | dary structure   | ? -                |                                              |                             |                                                              |  |
| Listed on existing SURVEY?      | Local District   | ; NR District      |                                              |                             |                                                              |  |
|                                 |                  |                    | <b>GENERAL INFO</b>                          | <u>ORMATION</u>             |                                                              |  |
| CATEGORY bu                     | uilding          |                    | CURRENT FUNCTION                             | ON Domestic - multiple dw   | elling                                                       |  |
| CONDITION ex                    | xcellent         |                    | HISTORIC FUNCTION Domestic - single dwelling |                             |                                                              |  |
| INTEGRITY m                     | inor alterations | <u> </u>           | REASON for                                   |                             |                                                              |  |
| SECONDARY<br>STRUCTURE          |                  |                    | SIGNFICANCE                                  |                             |                                                              |  |
|                                 |                  |                    | ARCHITECTURAL                                | L DESCRIPTION               |                                                              |  |
| ARCHITECTURA CLASSIFICATION     |                  | Foursquare         |                                              | PLAN                        | rectangular                                                  |  |
| DETAILS                         |                  |                    |                                              | NO OF STORIES               | 2.5                                                          |  |
|                                 | c. 1915          |                    |                                              | ROOF TYPE                   | Hipped                                                       |  |
| BEGINYEAR OTHER VEAR            | C. 1915          |                    |                                              | ROOF MATERIAL               | Asphalt - shingle                                            |  |
| OTHER YEAR                      | Surveyor         |                    |                                              | FOUNDATION                  | Concrete - block                                             |  |
| DATESOURCE                      |                  | Wood               |                                              | PORCH                       | Full front                                                   |  |
| WALL MATERIA                    |                  | Stucco             |                                              | WINDOW MATERIA              | AL Wood/vinyl                                                |  |
| WALL MATERIA WALL MATERIA       |                  | Wood               |                                              | WINDOW MATERIA              | AL beveled glass                                             |  |
| WALL MATERIA                    |                  | Stucco             |                                              | WINDOW TYPE                 | Double hung/casement/fix                                     |  |
| WALL MATERIA                    | L 2 (Original)   | Stucco             |                                              | WINDOW CONFIG               | 1/1; 1-light                                                 |  |
| FEATURES                        |                  | north square win   |                                              |                             | d columns on concrete block<br>glass windows under porch; 3- |  |
| ALTERATIONS                     | 1/1 replaceme    | nt windows in orig | ginal openings (not historic);               | replacement railing and add | ded frieze on porch                                          |  |