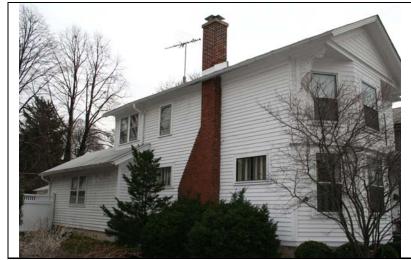

| STREET #                                                                     | 229                             |                     |            |                           |                            |                           |        |                                                           |
|------------------------------------------------------------------------------|---------------------------------|---------------------|------------|---------------------------|----------------------------|---------------------------|--------|-----------------------------------------------------------|
| DIRECTION                                                                    | N                               |                     |            |                           |                            |                           |        |                                                           |
| STREET                                                                       | ELLSWORTH                       | Н                   | WY.        | The second second         |                            |                           |        |                                                           |
| SUFFIX                                                                       | ST                              |                     |            |                           |                            |                           |        |                                                           |
| PIN                                                                          | 0818129007                      |                     | N. S.      | W Will I                  |                            |                           |        |                                                           |
| LOCAL<br>SIGNIFICANCE<br>RATING<br>POTENTIAL IND<br>NR? (Y or N)             | C                               |                     | E. Carrier |                           |                            |                           |        |                                                           |
| Contributing to a NR DISTRICT? Contributing secon Listed on existing SURVEY? | C  ndary structure              |                     |            |                           |                            |                           |        |                                                           |
|                                                                              |                                 |                     | <u>(</u>   | GENERAL INFO              | RN                         | <u>MATION</u>             |        |                                                           |
| CATEGORY b                                                                   | uilding                         |                     |            | CURRENT FUNCTIO           | ON                         | Domestic - multiple dwe   | elling | J                                                         |
| <b>CONDITION</b> g                                                           | ONDITION good HISTORIC FUNCTION |                     |            | ON                        | Domestic - single dwelling |                           |        |                                                           |
| <b>INTEGRITY</b> m                                                           | najor alterations               | s and/or addition(s | (s)        | REASON for<br>SIGNFICANCE |                            |                           |        |                                                           |
| SECONDARY<br>STRUCTURE                                                       | Detached gar                    | rage                |            |                           |                            |                           |        |                                                           |
|                                                                              |                                 |                     | AR         | CHITECTURAI               | L <b>D</b>                 | <b>ESCRIPTION</b>         |        |                                                           |
| ARCHITECTURA<br>CLASSIFICATIO                                                |                                 | ont                 |            |                           |                            | PLAN                      | rec    | tangular                                                  |
| DETAILS                                                                      |                                 |                     |            |                           |                            | NO OF STORIES             | 2      |                                                           |
| BEGINYEAR                                                                    | 1873                            |                     |            |                           |                            | ROOF TYPE                 | Fro    | nt gable                                                  |
| OTHER YEAR                                                                   | 1070                            |                     |            |                           |                            | ROOF MATERIAL             | Asp    | phalt - shingle                                           |
| DATESOURCE                                                                   | survevor/                       | tax records         |            |                           |                            | FOUNDATION                | Sto    | ne                                                        |
| WALL MATERIA                                                                 |                                 | Aluminum            |            |                           |                            | PORCH                     | Sid    | e                                                         |
| WALL MATERIA                                                                 |                                 |                     |            |                           |                            | WINDOW MATERIA            | L      | Wood                                                      |
| WALL MATERIA                                                                 |                                 | Wood                |            |                           |                            | WINDOW MATERIA            | L      |                                                           |
| WALL MATERIA                                                                 | _                               |                     |            |                           |                            | WINDOW TYPE               | L      | double hung                                               |
|                                                                              | <u> </u>                        |                     |            |                           |                            | WINDOW CONFIG             | 2      | 2/2 vertical                                              |
|                                                                              | Front gable roo<br>frieze board | of and rectangular  | ır mass    | sing; 2/2 vertical wood   | wind                       | dows (lintels covered wit | th al  | uminum, but are historic);                                |
|                                                                              |                                 |                     |            |                           |                            |                           |        | rear add. (historic); south<br>num siding; fixed shutters |

| HISTORIC<br>NAME      |                                                                             |                                                                                                         |  |  |  |
|-----------------------|-----------------------------------------------------------------------------|---------------------------------------------------------------------------------------------------------|--|--|--|
| COMMON<br>NAME        |                                                                             |                                                                                                         |  |  |  |
| COST                  |                                                                             |                                                                                                         |  |  |  |
| ARCHITECT             |                                                                             |                                                                                                         |  |  |  |
| ARCHITECT             | 2                                                                           |                                                                                                         |  |  |  |
| BUILDER               |                                                                             |                                                                                                         |  |  |  |
| ARCHITECT<br>SOURCE   |                                                                             |                                                                                                         |  |  |  |
| HISTORIC<br>INFO      | Herit                                                                       | records research by Naperville age Society indicate that house probably built around 1873.              |  |  |  |
| PERMITS               | Sanborn maps through 1943 show house with entry at front and no side porch. |                                                                                                         |  |  |  |
| LANDSCAPF             | Noi<br>sou                                                                  | uthwest corner of Ellsworth and rth; front and north sidewalks; th side yard; rear driveway; ture trees |  |  |  |
| COA DATE              | ſ                                                                           |                                                                                                         |  |  |  |
| COA<br>DECISION       |                                                                             |                                                                                                         |  |  |  |
| PREPARER              | Ĺ                                                                           | Lara Ramsey                                                                                             |  |  |  |
| PREPARER<br>ORGANIZAT | TION                                                                        | GRANACKI HISTORIC<br>CONSULTANTS                                                                        |  |  |  |
| SURVEYDAT             | ΓE                                                                          | 11/16/2007                                                                                              |  |  |  |
| SURVEYARI             | EΑ                                                                          | NAPERVILLE                                                                                              |  |  |  |
| 229 N                 | ELLS                                                                        | SWORTH                                                                                                  |  |  |  |

DIGITAL PHOTO ID

DIGITAL PHOTO ID2 \Images\ellswort h229n(2).jpg

\Images\ellswort h229n.jpg DIGITAL PHOTO ID3

DIGITAL PHOTOID4 \Images\ellsworth229 n(3).jpg

\Images\ellsworth229 n(4).jpg

| STREET #                        | 230              |                    |                                              |                             |                                                              |  |
|---------------------------------|------------------|--------------------|----------------------------------------------|-----------------------------|--------------------------------------------------------------|--|
| DIRECTION                       | N                |                    | · A                                          |                             |                                                              |  |
| STREET                          | ELLSWORTH        | 4                  |                                              |                             |                                                              |  |
| SUFFIX                          | ST               |                    |                                              |                             |                                                              |  |
| PIN                             | 0818132001       |                    |                                              |                             |                                                              |  |
| LOCAL<br>SIGNIFICANCE<br>RATING | C                |                    |                                              |                             |                                                              |  |
| POTENTIAL IND NR? (Y or N)      | N                |                    |                                              |                             | 220                                                          |  |
| Contributing to a NR DISTRICT?  | С                |                    |                                              |                             |                                                              |  |
| Contributing secon              | dary structure   | ? -                |                                              |                             |                                                              |  |
| Listed on existing SURVEY?      | Local District   | ; NR District      |                                              |                             |                                                              |  |
|                                 |                  |                    | <b>GENERAL INFO</b>                          | <u>ORMATION</u>             |                                                              |  |
| CATEGORY bu                     | uilding          |                    | CURRENT FUNCTION                             | ON Domestic - multiple dw   | elling                                                       |  |
| CONDITION ex                    | xcellent         |                    | HISTORIC FUNCTION Domestic - single dwelling |                             |                                                              |  |
| INTEGRITY m                     | inor alterations | <u> </u>           | REASON for                                   |                             |                                                              |  |
| SECONDARY<br>STRUCTURE          |                  |                    | SIGNFICANCE                                  |                             |                                                              |  |
|                                 |                  |                    | ARCHITECTURAL                                | L DESCRIPTION               |                                                              |  |
| ARCHITECTURA CLASSIFICATION     |                  | Foursquare         |                                              | PLAN                        | rectangular                                                  |  |
| DETAILS                         |                  |                    |                                              | NO OF STORIES               | 2.5                                                          |  |
|                                 | c. 1915          |                    |                                              | ROOF TYPE                   | Hipped                                                       |  |
| BEGINYEAR OTHER VEAR            | C. 1915          |                    |                                              | ROOF MATERIAL               | Asphalt - shingle                                            |  |
| OTHER YEAR                      | Surveyor         |                    |                                              | FOUNDATION                  | Concrete - block                                             |  |
| DATESOURCE                      |                  | Wood               |                                              | PORCH                       | Full front                                                   |  |
| WALL MATERIA                    |                  | Stucco             |                                              | WINDOW MATERIA              | AL Wood/vinyl                                                |  |
| WALL MATERIA WALL MATERIA       |                  | Wood               |                                              | WINDOW MATERIA              | AL beveled glass                                             |  |
| WALL MATERIA                    |                  | Stucco             |                                              | WINDOW TYPE                 | Double hung/casement/fix                                     |  |
| WALL MATERIA                    | L 2 (Original)   | Stucco             |                                              | WINDOW CONFIG               | 1/1; 1-light                                                 |  |
| FEATURES                        |                  | north square win   |                                              |                             | d columns on concrete block<br>glass windows under porch; 3- |  |
| ALTERATIONS                     | 1/1 replaceme    | nt windows in orig | ginal openings (not historic);               | replacement railing and add | ded frieze on porch                                          |  |