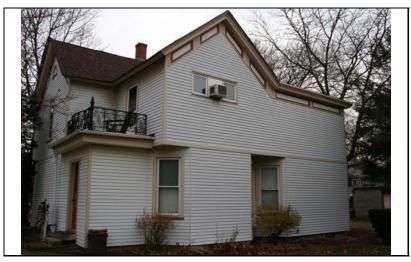

| STREET #                                                                     | 229                             |                     |            |                           |                            |                           |        |                                                           |
|------------------------------------------------------------------------------|---------------------------------|---------------------|------------|---------------------------|----------------------------|---------------------------|--------|-----------------------------------------------------------|
| DIRECTION                                                                    | N                               |                     |            |                           |                            |                           |        |                                                           |
| STREET                                                                       | ELLSWORTH                       | Н                   | WY.        | The second second         |                            |                           |        |                                                           |
| SUFFIX                                                                       | ST                              |                     |            |                           |                            |                           |        |                                                           |
| PIN                                                                          | 0818129007                      |                     | N. S.      | W Will I                  |                            |                           |        |                                                           |
| LOCAL<br>SIGNIFICANCE<br>RATING<br>POTENTIAL IND<br>NR? (Y or N)             | C                               |                     | E. Carrier |                           |                            |                           |        |                                                           |
| Contributing to a NR DISTRICT? Contributing secon Listed on existing SURVEY? | C  ndary structure              |                     |            |                           |                            |                           |        |                                                           |
|                                                                              |                                 |                     | <u>(</u>   | GENERAL INFO              | RN                         | <u>MATION</u>             |        |                                                           |
| CATEGORY b                                                                   | uilding                         |                     |            | CURRENT FUNCTIO           | ON                         | Domestic - multiple dwe   | elling | J                                                         |
| <b>CONDITION</b> g                                                           | ONDITION good HISTORIC FUNCTION |                     |            | ON                        | Domestic - single dwelling |                           |        |                                                           |
| <b>INTEGRITY</b> m                                                           | najor alterations               | s and/or addition(s | (s)        | REASON for<br>SIGNFICANCE |                            |                           |        |                                                           |
| SECONDARY<br>STRUCTURE                                                       | Detached gar                    | rage                |            |                           |                            |                           |        |                                                           |
|                                                                              |                                 |                     | AR         | CHITECTURAI               | L <b>D</b>                 | <b>ESCRIPTION</b>         |        |                                                           |
| ARCHITECTURA<br>CLASSIFICATIO                                                |                                 | ont                 |            |                           |                            | PLAN                      | rec    | tangular                                                  |
| DETAILS                                                                      |                                 |                     |            |                           |                            | NO OF STORIES             | 2      |                                                           |
| BEGINYEAR                                                                    | 1873                            |                     |            |                           |                            | ROOF TYPE                 | Fro    | nt gable                                                  |
| OTHER YEAR                                                                   | 1070                            |                     |            |                           |                            | ROOF MATERIAL             | Asp    | phalt - shingle                                           |
| DATESOURCE                                                                   | survevor/                       | tax records         |            |                           |                            | FOUNDATION                | Sto    | ne                                                        |
| WALL MATERIA                                                                 |                                 | Aluminum            |            |                           |                            | PORCH                     | Sid    | e                                                         |
| WALL MATERIA                                                                 |                                 |                     |            |                           |                            | WINDOW MATERIA            | L      | Wood                                                      |
| WALL MATERIA                                                                 |                                 | Wood                |            |                           |                            | WINDOW MATERIA            | L      |                                                           |
| WALL MATERIA                                                                 | _                               |                     |            |                           |                            | WINDOW TYPE               | L      | double hung                                               |
|                                                                              | <u> </u>                        |                     |            |                           |                            | WINDOW CONFIG             | 2      | 2/2 vertical                                              |
|                                                                              | Front gable roo<br>frieze board | of and rectangular  | ır mass    | sing; 2/2 vertical wood   | wind                       | dows (lintels covered wit | th al  | uminum, but are historic);                                |
|                                                                              |                                 |                     |            |                           |                            |                           |        | rear add. (historic); south<br>num siding; fixed shutters |

| HISTORIC<br>NAME      |                                                                             |                                                                                                         |  |  |  |
|-----------------------|-----------------------------------------------------------------------------|---------------------------------------------------------------------------------------------------------|--|--|--|
| COMMON<br>NAME        |                                                                             |                                                                                                         |  |  |  |
| COST                  |                                                                             |                                                                                                         |  |  |  |
| ARCHITECT             |                                                                             |                                                                                                         |  |  |  |
| ARCHITECT             | 2                                                                           |                                                                                                         |  |  |  |
| BUILDER               |                                                                             |                                                                                                         |  |  |  |
| ARCHITECT<br>SOURCE   |                                                                             |                                                                                                         |  |  |  |
| HISTORIC<br>INFO      | Herit                                                                       | records research by Naperville age Society indicate that house probably built around 1873.              |  |  |  |
| PERMITS               | Sanborn maps through 1943 show house with entry at front and no side porch. |                                                                                                         |  |  |  |
| LANDSCAPF             | Noi<br>sou                                                                  | uthwest corner of Ellsworth and rth; front and north sidewalks; th side yard; rear driveway; ture trees |  |  |  |
| COA DATE              | ſ                                                                           |                                                                                                         |  |  |  |
| COA<br>DECISION       |                                                                             |                                                                                                         |  |  |  |
| PREPARER              | Ĺ                                                                           | Lara Ramsey                                                                                             |  |  |  |
| PREPARER<br>ORGANIZAT | TION                                                                        | GRANACKI HISTORIC<br>CONSULTANTS                                                                        |  |  |  |
| SURVEYDAT             | ΓE                                                                          | 11/16/2007                                                                                              |  |  |  |
| SURVEYARI             | EΑ                                                                          | NAPERVILLE                                                                                              |  |  |  |
| 229 N                 | ELLS                                                                        | SWORTH                                                                                                  |  |  |  |