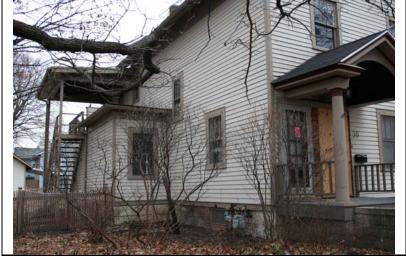

| STREET #                                                                     | 229                             |                     |            |                           |                            |                           |        |                                                           |
|------------------------------------------------------------------------------|---------------------------------|---------------------|------------|---------------------------|----------------------------|---------------------------|--------|-----------------------------------------------------------|
| DIRECTION                                                                    | N                               |                     |            |                           |                            |                           |        |                                                           |
| STREET                                                                       | ELLSWORTH                       | Н                   | WY.        | The second second         |                            |                           |        |                                                           |
| SUFFIX                                                                       | ST                              |                     |            |                           |                            |                           |        |                                                           |
| PIN                                                                          | 0818129007                      |                     | N. S.      | W Will I                  |                            |                           |        |                                                           |
| LOCAL<br>SIGNIFICANCE<br>RATING<br>POTENTIAL IND<br>NR? (Y or N)             | C                               |                     | E. Carrier |                           |                            |                           |        |                                                           |
| Contributing to a NR DISTRICT? Contributing secon Listed on existing SURVEY? | C  ndary structure              |                     |            |                           |                            |                           |        |                                                           |
|                                                                              |                                 |                     | <u>(</u>   | GENERAL INFO              | RN                         | <u>MATION</u>             |        |                                                           |
| CATEGORY b                                                                   | uilding                         |                     |            | CURRENT FUNCTIO           | ON                         | Domestic - multiple dwe   | elling | J                                                         |
| <b>CONDITION</b> g                                                           | ONDITION good HISTORIC FUNCTION |                     |            | ON                        | Domestic - single dwelling |                           |        |                                                           |
| <b>INTEGRITY</b> m                                                           | najor alterations               | s and/or addition(s | (s)        | REASON for<br>SIGNFICANCE |                            |                           |        |                                                           |
| SECONDARY<br>STRUCTURE                                                       | Detached gar                    | rage                |            |                           |                            |                           |        |                                                           |
|                                                                              |                                 |                     | AR         | CHITECTURAI               | L <b>D</b>                 | <b>ESCRIPTION</b>         |        |                                                           |
| ARCHITECTURA<br>CLASSIFICATIO                                                |                                 | ont                 |            |                           |                            | PLAN                      | rec    | tangular                                                  |
| DETAILS                                                                      |                                 |                     |            |                           |                            | NO OF STORIES             | 2      |                                                           |
| BEGINYEAR                                                                    | 1873                            |                     |            |                           |                            | ROOF TYPE                 | Fro    | nt gable                                                  |
| OTHER YEAR                                                                   | 1070                            |                     |            |                           |                            | ROOF MATERIAL             | Asp    | phalt - shingle                                           |
| DATESOURCE                                                                   | survevor/                       | tax records         |            |                           |                            | FOUNDATION                | Sto    | ne                                                        |
| WALL MATERIA                                                                 |                                 | Aluminum            |            |                           |                            | PORCH                     | Sid    | e                                                         |
| WALL MATERIA                                                                 |                                 |                     |            |                           |                            | WINDOW MATERIA            | L      | Wood                                                      |
| WALL MATERIA                                                                 |                                 | Wood                |            |                           |                            | WINDOW MATERIA            | L      |                                                           |
| WALL MATERIA                                                                 | _                               |                     |            |                           |                            | WINDOW TYPE               | L      | double hung                                               |
|                                                                              | <u> </u>                        |                     |            |                           |                            | WINDOW CONFIG             | 2      | 2/2 vertical                                              |
|                                                                              | Front gable roo<br>frieze board | of and rectangular  | ır mass    | sing; 2/2 vertical wood   | wind                       | dows (lintels covered wit | th al  | uminum, but are historic);                                |
|                                                                              |                                 |                     |            |                           |                            |                           |        | rear add. (historic); south<br>num siding; fixed shutters |

| HISTORIC<br>NAME      |                                                                             |                                                                                                         |  |  |  |
|-----------------------|-----------------------------------------------------------------------------|---------------------------------------------------------------------------------------------------------|--|--|--|
| COMMON<br>NAME        |                                                                             |                                                                                                         |  |  |  |
| COST                  |                                                                             |                                                                                                         |  |  |  |
| ARCHITECT             |                                                                             |                                                                                                         |  |  |  |
| ARCHITECT             | 2                                                                           |                                                                                                         |  |  |  |
| BUILDER               |                                                                             |                                                                                                         |  |  |  |
| ARCHITECT<br>SOURCE   |                                                                             |                                                                                                         |  |  |  |
| HISTORIC<br>INFO      | Herit                                                                       | records research by Naperville age Society indicate that house probably built around 1873.              |  |  |  |
| PERMITS               | Sanborn maps through 1943 show house with entry at front and no side porch. |                                                                                                         |  |  |  |
| LANDSCAPF             | Noi<br>sou                                                                  | uthwest corner of Ellsworth and rth; front and north sidewalks; th side yard; rear driveway; ture trees |  |  |  |
| COA DATE              | ſ                                                                           |                                                                                                         |  |  |  |
| COA<br>DECISION       |                                                                             |                                                                                                         |  |  |  |
| PREPARER              | Ĺ                                                                           | Lara Ramsey                                                                                             |  |  |  |
| PREPARER<br>ORGANIZAT | TION                                                                        | GRANACKI HISTORIC<br>CONSULTANTS                                                                        |  |  |  |
| SURVEYDAT             | ΓE                                                                          | 11/16/2007                                                                                              |  |  |  |
| SURVEYARI             | EΑ                                                                          | NAPERVILLE                                                                                              |  |  |  |
| 229 N                 | ELLS                                                                        | SWORTH                                                                                                  |  |  |  |