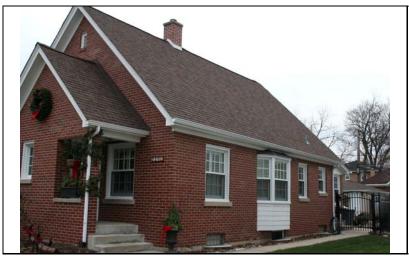

| STREET #                                                                     | 229                             |                     |            |                           |                            |                           |        |                                                           |
|------------------------------------------------------------------------------|---------------------------------|---------------------|------------|---------------------------|----------------------------|---------------------------|--------|-----------------------------------------------------------|
| DIRECTION                                                                    | N                               |                     |            |                           |                            |                           |        |                                                           |
| STREET                                                                       | ELLSWORTH                       | Н                   | WY.        | The second second         |                            |                           |        |                                                           |
| SUFFIX                                                                       | ST                              |                     |            |                           |                            |                           |        |                                                           |
| PIN                                                                          | 0818129007                      |                     | N. S.      | W Will I                  |                            |                           |        |                                                           |
| LOCAL<br>SIGNIFICANCE<br>RATING<br>POTENTIAL IND<br>NR? (Y or N)             | C                               |                     | E. Carrier |                           |                            |                           |        |                                                           |
| Contributing to a NR DISTRICT? Contributing secon Listed on existing SURVEY? | C  ndary structure              |                     |            |                           |                            |                           |        |                                                           |
|                                                                              |                                 |                     | <u>(</u>   | GENERAL INFO              | RN                         | <u>MATION</u>             |        |                                                           |
| CATEGORY b                                                                   | uilding                         |                     |            | CURRENT FUNCTIO           | ON                         | Domestic - multiple dwe   | elling | J                                                         |
| <b>CONDITION</b> g                                                           | ONDITION good HISTORIC FUNCTION |                     |            | ON                        | Domestic - single dwelling |                           |        |                                                           |
| <b>INTEGRITY</b> m                                                           | najor alterations               | s and/or addition(s | (s)        | REASON for<br>SIGNFICANCE |                            |                           |        |                                                           |
| SECONDARY<br>STRUCTURE                                                       | Detached gar                    | rage                |            |                           |                            |                           |        |                                                           |
|                                                                              |                                 |                     | AR         | CHITECTURAI               | L <b>D</b>                 | <b>ESCRIPTION</b>         |        |                                                           |
| ARCHITECTURA<br>CLASSIFICATIO                                                |                                 | ont                 |            |                           |                            | PLAN                      | rec    | tangular                                                  |
| DETAILS                                                                      |                                 |                     |            |                           |                            | NO OF STORIES             | 2      |                                                           |
| BEGINYEAR                                                                    | 1873                            |                     |            |                           |                            | ROOF TYPE                 | Fro    | nt gable                                                  |
| OTHER YEAR                                                                   | 1070                            |                     |            |                           |                            | ROOF MATERIAL             | Asp    | phalt - shingle                                           |
| DATESOURCE                                                                   | survevor/                       | tax records         |            |                           |                            | FOUNDATION                | Sto    | ne                                                        |
| WALL MATERIA                                                                 |                                 | Aluminum            |            |                           |                            | PORCH                     | Sid    | e                                                         |
| WALL MATERIA                                                                 |                                 |                     |            |                           |                            | WINDOW MATERIA            | L      | Wood                                                      |
| WALL MATERIA                                                                 |                                 | Wood                |            |                           |                            | WINDOW MATERIA            | L      |                                                           |
| WALL MATERIA                                                                 | _                               |                     |            |                           |                            | WINDOW TYPE               | L      | double hung                                               |
|                                                                              | <u> </u>                        |                     |            |                           |                            | WINDOW CONFIG             | 2      | 2/2 vertical                                              |
|                                                                              | Front gable roo<br>frieze board | of and rectangular  | ır mass    | sing; 2/2 vertical wood   | wind                       | dows (lintels covered wit | th al  | uminum, but are historic);                                |
|                                                                              |                                 |                     |            |                           |                            |                           |        | rear add. (historic); south<br>num siding; fixed shutters |

| HISTORIC<br>NAME      |                                                                             |                                                                                                         |  |  |  |
|-----------------------|-----------------------------------------------------------------------------|---------------------------------------------------------------------------------------------------------|--|--|--|
| COMMON<br>NAME        |                                                                             |                                                                                                         |  |  |  |
| COST                  |                                                                             |                                                                                                         |  |  |  |
| ARCHITECT             |                                                                             |                                                                                                         |  |  |  |
| ARCHITECT             | 2                                                                           |                                                                                                         |  |  |  |
| BUILDER               |                                                                             |                                                                                                         |  |  |  |
| ARCHITECT<br>SOURCE   |                                                                             |                                                                                                         |  |  |  |
| HISTORIC<br>INFO      | Herit                                                                       | records research by Naperville age Society indicate that house probably built around 1873.              |  |  |  |
| PERMITS               | Sanborn maps through 1943 show house with entry at front and no side porch. |                                                                                                         |  |  |  |
| LANDSCAPF             | Noi<br>sou                                                                  | uthwest corner of Ellsworth and rth; front and north sidewalks; th side yard; rear driveway; ture trees |  |  |  |
| COA DATE              | ſ                                                                           |                                                                                                         |  |  |  |
| COA<br>DECISION       |                                                                             |                                                                                                         |  |  |  |
| PREPARER              | Ĺ                                                                           | Lara Ramsey                                                                                             |  |  |  |
| PREPARER<br>ORGANIZAT | TION                                                                        | GRANACKI HISTORIC<br>CONSULTANTS                                                                        |  |  |  |
| SURVEYDAT             | ΓE                                                                          | 11/16/2007                                                                                              |  |  |  |
| SURVEYARI             | EΑ                                                                          | NAPERVILLE                                                                                              |  |  |  |
| 229 N                 | ELLS                                                                        | SWORTH                                                                                                  |  |  |  |