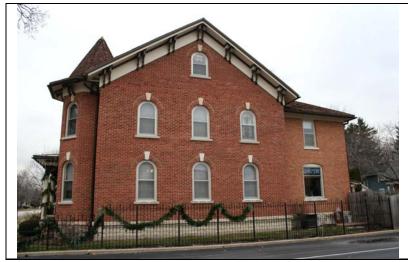

| STREET #                                                                     | 229                             |                     |            |                           |                            |                           |        |                                                           |
|------------------------------------------------------------------------------|---------------------------------|---------------------|------------|---------------------------|----------------------------|---------------------------|--------|-----------------------------------------------------------|
| DIRECTION                                                                    | N                               |                     |            |                           |                            |                           |        |                                                           |
| STREET                                                                       | ELLSWORTH                       | Н                   | WY.        | The second second         |                            |                           |        |                                                           |
| SUFFIX                                                                       | ST                              |                     |            |                           |                            |                           |        |                                                           |
| PIN                                                                          | 0818129007                      |                     | N. S.      | W Will I                  |                            |                           |        |                                                           |
| LOCAL<br>SIGNIFICANCE<br>RATING<br>POTENTIAL IND<br>NR? (Y or N)             | C                               |                     | E. Carrier |                           |                            |                           |        |                                                           |
| Contributing to a NR DISTRICT? Contributing secon Listed on existing SURVEY? | C  ndary structure              |                     |            |                           |                            |                           |        |                                                           |
|                                                                              |                                 |                     | <u>(</u>   | GENERAL INFO              | RN                         | <u>MATION</u>             |        |                                                           |
| CATEGORY b                                                                   | uilding                         |                     |            | CURRENT FUNCTIO           | ON                         | Domestic - multiple dwe   | elling | J                                                         |
| <b>CONDITION</b> g                                                           | ONDITION good HISTORIC FUNCTION |                     |            | ON                        | Domestic - single dwelling |                           |        |                                                           |
| <b>INTEGRITY</b> m                                                           | najor alterations               | s and/or addition(s | (s)        | REASON for<br>SIGNFICANCE |                            |                           |        |                                                           |
| SECONDARY<br>STRUCTURE                                                       | Detached gar                    | rage                |            |                           |                            |                           |        |                                                           |
|                                                                              |                                 |                     | AR         | CHITECTURAI               | L <b>D</b>                 | <b>ESCRIPTION</b>         |        |                                                           |
| ARCHITECTURA<br>CLASSIFICATIO                                                |                                 | ont                 |            |                           |                            | PLAN                      | rec    | tangular                                                  |
| DETAILS                                                                      |                                 |                     |            |                           |                            | NO OF STORIES             | 2      |                                                           |
| BEGINYEAR                                                                    | 1873                            |                     |            |                           |                            | ROOF TYPE                 | Fro    | nt gable                                                  |
| OTHER YEAR                                                                   | 1070                            |                     |            |                           |                            | ROOF MATERIAL             | Asp    | phalt - shingle                                           |
| DATESOURCE                                                                   | survevor/                       | tax records         |            |                           |                            | FOUNDATION                | Sto    | ne                                                        |
| WALL MATERIA                                                                 |                                 | Aluminum            |            |                           |                            | PORCH                     | Sid    | e                                                         |
| WALL MATERIA                                                                 |                                 |                     |            |                           |                            | WINDOW MATERIA            | L      | Wood                                                      |
| WALL MATERIA                                                                 |                                 | Wood                |            |                           |                            | WINDOW MATERIA            | L      |                                                           |
| WALL MATERIA                                                                 | _                               |                     |            |                           |                            | WINDOW TYPE               | L      | double hung                                               |
|                                                                              | <u> </u>                        |                     |            |                           |                            | WINDOW CONFIG             | 2      | 2/2 vertical                                              |
|                                                                              | Front gable roo<br>frieze board | of and rectangular  | ır mass    | sing; 2/2 vertical wood   | wind                       | dows (lintels covered wit | th al  | uminum, but are historic);                                |
|                                                                              |                                 |                     |            |                           |                            |                           |        | rear add. (historic); south<br>num siding; fixed shutters |

| HISTORIC<br>NAME      |                                                                             |                                                                                                         |  |  |  |
|-----------------------|-----------------------------------------------------------------------------|---------------------------------------------------------------------------------------------------------|--|--|--|
| COMMON<br>NAME        |                                                                             |                                                                                                         |  |  |  |
| COST                  |                                                                             |                                                                                                         |  |  |  |
| ARCHITECT             |                                                                             |                                                                                                         |  |  |  |
| ARCHITECT             | 2                                                                           |                                                                                                         |  |  |  |
| BUILDER               |                                                                             |                                                                                                         |  |  |  |
| ARCHITECT<br>SOURCE   |                                                                             |                                                                                                         |  |  |  |
| HISTORIC<br>INFO      | Herit                                                                       | records research by Naperville age Society indicate that house probably built around 1873.              |  |  |  |
| PERMITS               | Sanborn maps through 1943 show house with entry at front and no side porch. |                                                                                                         |  |  |  |
| LANDSCAPF             | Noi<br>sou                                                                  | uthwest corner of Ellsworth and rth; front and north sidewalks; th side yard; rear driveway; ture trees |  |  |  |
| COA DATE              | ſ                                                                           |                                                                                                         |  |  |  |
| COA<br>DECISION       |                                                                             |                                                                                                         |  |  |  |
| PREPARER              | Ĺ                                                                           | Lara Ramsey                                                                                             |  |  |  |
| PREPARER<br>ORGANIZAT | TION                                                                        | GRANACKI HISTORIC<br>CONSULTANTS                                                                        |  |  |  |
| SURVEYDAT             | ΓE                                                                          | 11/16/2007                                                                                              |  |  |  |
| SURVEYARI             | EΑ                                                                          | NAPERVILLE                                                                                              |  |  |  |
| 229 N                 | ELLS                                                                        | SWORTH                                                                                                  |  |  |  |