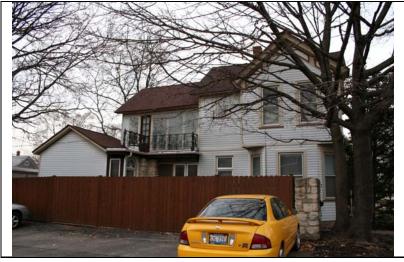

| STREET #                                                                     | 229                             |                     |            |                           |                            |                           |        |                                                           |
|------------------------------------------------------------------------------|---------------------------------|---------------------|------------|---------------------------|----------------------------|---------------------------|--------|-----------------------------------------------------------|
| DIRECTION                                                                    | N                               |                     |            |                           |                            |                           |        |                                                           |
| STREET                                                                       | ELLSWORTH                       | Н                   | WY.        | The second second         |                            |                           |        |                                                           |
| SUFFIX                                                                       | ST                              |                     |            |                           |                            |                           |        |                                                           |
| PIN                                                                          | 0818129007                      |                     | N. S.      | W Will I                  |                            |                           |        |                                                           |
| LOCAL<br>SIGNIFICANCE<br>RATING<br>POTENTIAL IND<br>NR? (Y or N)             | C                               |                     | E. Carrier |                           |                            |                           |        |                                                           |
| Contributing to a NR DISTRICT? Contributing secon Listed on existing SURVEY? | C  ndary structure              |                     |            |                           |                            |                           |        |                                                           |
|                                                                              |                                 |                     | <u>(</u>   | GENERAL INFO              | RN                         | <u>MATION</u>             |        |                                                           |
| CATEGORY b                                                                   | uilding                         |                     |            | CURRENT FUNCTIO           | ON                         | Domestic - multiple dwe   | elling | J                                                         |
| <b>CONDITION</b> g                                                           | ONDITION good HISTORIC FUNCTION |                     |            | ON                        | Domestic - single dwelling |                           |        |                                                           |
| <b>INTEGRITY</b> m                                                           | najor alterations               | s and/or addition(s | (s)        | REASON for<br>SIGNFICANCE |                            |                           |        |                                                           |
| SECONDARY<br>STRUCTURE                                                       | Detached gar                    | rage                |            |                           |                            |                           |        |                                                           |
|                                                                              |                                 |                     | AR         | CHITECTURAI               | L <b>D</b>                 | <b>ESCRIPTION</b>         |        |                                                           |
| ARCHITECTURA<br>CLASSIFICATIO                                                |                                 | ont                 |            |                           |                            | PLAN                      | rec    | tangular                                                  |
| DETAILS                                                                      |                                 |                     |            |                           |                            | NO OF STORIES             | 2      |                                                           |
| BEGINYEAR                                                                    | 1873                            |                     |            |                           |                            | ROOF TYPE                 | Fro    | nt gable                                                  |
| OTHER YEAR                                                                   | 1070                            |                     |            |                           |                            | ROOF MATERIAL             | Asp    | phalt - shingle                                           |
| DATESOURCE                                                                   | survevor/                       | tax records         |            |                           |                            | FOUNDATION                | Sto    | ne                                                        |
| WALL MATERIA                                                                 |                                 | Aluminum            |            |                           |                            | PORCH                     | Sid    | e                                                         |
| WALL MATERIA                                                                 |                                 |                     |            |                           |                            | WINDOW MATERIA            | L      | Wood                                                      |
| WALL MATERIA                                                                 |                                 | Wood                |            |                           |                            | WINDOW MATERIA            | L      |                                                           |
| WALL MATERIA                                                                 | _                               |                     |            |                           |                            | WINDOW TYPE               | L      | double hung                                               |
|                                                                              | <u> </u>                        |                     |            |                           |                            | WINDOW CONFIG             | 2      | 2/2 vertical                                              |
|                                                                              | Front gable roo<br>frieze board | of and rectangular  | ır mass    | sing; 2/2 vertical wood   | wind                       | dows (lintels covered wit | th al  | uminum, but are historic);                                |
|                                                                              |                                 |                     |            |                           |                            |                           |        | rear add. (historic); south<br>num siding; fixed shutters |

| HISTORIC<br>NAME      |                                                                             |                                                                                                         |  |  |  |
|-----------------------|-----------------------------------------------------------------------------|---------------------------------------------------------------------------------------------------------|--|--|--|
| COMMON<br>NAME        |                                                                             |                                                                                                         |  |  |  |
| COST                  |                                                                             |                                                                                                         |  |  |  |
| ARCHITECT             |                                                                             |                                                                                                         |  |  |  |
| ARCHITECT             | 2                                                                           |                                                                                                         |  |  |  |
| BUILDER               |                                                                             |                                                                                                         |  |  |  |
| ARCHITECT<br>SOURCE   |                                                                             |                                                                                                         |  |  |  |
| HISTORIC<br>INFO      | Herit                                                                       | records research by Naperville age Society indicate that house probably built around 1873.              |  |  |  |
| PERMITS               | Sanborn maps through 1943 show house with entry at front and no side porch. |                                                                                                         |  |  |  |
| LANDSCAPF             | Noi<br>sou                                                                  | uthwest corner of Ellsworth and rth; front and north sidewalks; th side yard; rear driveway; ture trees |  |  |  |
| COA DATE              | ſ                                                                           |                                                                                                         |  |  |  |
| COA<br>DECISION       |                                                                             |                                                                                                         |  |  |  |
| PREPARER              | Ĺ                                                                           | Lara Ramsey                                                                                             |  |  |  |
| PREPARER<br>ORGANIZAT | TION                                                                        | GRANACKI HISTORIC<br>CONSULTANTS                                                                        |  |  |  |
| SURVEYDAT             | ΓE                                                                          | 11/16/2007                                                                                              |  |  |  |
| SURVEYARI             | EΑ                                                                          | NAPERVILLE                                                                                              |  |  |  |
| 229 N                 | ELLS                                                                        | SWORTH                                                                                                  |  |  |  |