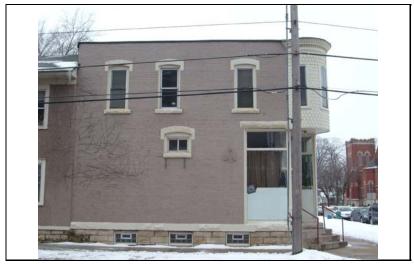

| STREET #                                                                     | 229                             |                     |            |                           |                            |                           |        |                                                           |
|------------------------------------------------------------------------------|---------------------------------|---------------------|------------|---------------------------|----------------------------|---------------------------|--------|-----------------------------------------------------------|
| DIRECTION                                                                    | N                               |                     |            |                           |                            |                           |        |                                                           |
| STREET                                                                       | ELLSWORTH                       | Н                   | WY.        | The second second         |                            |                           |        |                                                           |
| SUFFIX                                                                       | ST                              |                     |            |                           |                            |                           |        |                                                           |
| PIN                                                                          | 0818129007                      |                     | N. S.      | W Will I                  |                            |                           |        |                                                           |
| LOCAL<br>SIGNIFICANCE<br>RATING<br>POTENTIAL IND<br>NR? (Y or N)             | C                               |                     | E. Carrier |                           |                            |                           |        |                                                           |
| Contributing to a NR DISTRICT? Contributing secon Listed on existing SURVEY? | C  ndary structure              |                     |            |                           |                            |                           |        |                                                           |
|                                                                              |                                 |                     | <u>(</u>   | GENERAL INFO              | RN                         | <u>MATION</u>             |        |                                                           |
| CATEGORY b                                                                   | uilding                         |                     |            | CURRENT FUNCTIO           | ON                         | Domestic - multiple dwe   | elling | J                                                         |
| <b>CONDITION</b> g                                                           | ONDITION good HISTORIC FUNCTION |                     |            | ON                        | Domestic - single dwelling |                           |        |                                                           |
| <b>INTEGRITY</b> m                                                           | najor alterations               | s and/or addition(s | (s)        | REASON for<br>SIGNFICANCE |                            |                           |        |                                                           |
| SECONDARY<br>STRUCTURE                                                       | Detached gar                    | rage                |            |                           |                            |                           |        |                                                           |
|                                                                              |                                 |                     | AR         | CHITECTURAI               | L <b>D</b>                 | <b>ESCRIPTION</b>         |        |                                                           |
| ARCHITECTURA<br>CLASSIFICATIO                                                |                                 | ont                 |            |                           |                            | PLAN                      | rec    | tangular                                                  |
| DETAILS                                                                      |                                 |                     |            |                           |                            | NO OF STORIES             | 2      |                                                           |
| BEGINYEAR                                                                    | 1873                            |                     |            |                           |                            | ROOF TYPE                 | Fro    | nt gable                                                  |
| OTHER YEAR                                                                   | 1070                            |                     |            |                           |                            | ROOF MATERIAL             | Asp    | phalt - shingle                                           |
| DATESOURCE                                                                   | survevor/                       | tax records         |            |                           |                            | FOUNDATION                | Sto    | ne                                                        |
| WALL MATERIA                                                                 |                                 | Aluminum            |            |                           |                            | PORCH                     | Sid    | e                                                         |
| WALL MATERIA                                                                 |                                 |                     |            |                           |                            | WINDOW MATERIA            | L      | Wood                                                      |
| WALL MATERIA                                                                 |                                 | Wood                |            |                           |                            | WINDOW MATERIA            | L      |                                                           |
| WALL MATERIA                                                                 | _                               |                     |            |                           |                            | WINDOW TYPE               | L      | double hung                                               |
|                                                                              | <u> </u>                        |                     |            |                           |                            | WINDOW CONFIG             | 2      | 2/2 vertical                                              |
|                                                                              | Front gable roo<br>frieze board | of and rectangular  | ır mass    | sing; 2/2 vertical wood   | wind                       | dows (lintels covered wit | th al  | uminum, but are historic);                                |
|                                                                              |                                 |                     |            |                           |                            |                           |        | rear add. (historic); south<br>num siding; fixed shutters |

| HISTORIC<br>NAME      |                                                                             |                                                                                                         |  |  |  |
|-----------------------|-----------------------------------------------------------------------------|---------------------------------------------------------------------------------------------------------|--|--|--|
| COMMON<br>NAME        |                                                                             |                                                                                                         |  |  |  |
| COST                  |                                                                             |                                                                                                         |  |  |  |
| ARCHITECT             |                                                                             |                                                                                                         |  |  |  |
| ARCHITECT             | 2                                                                           |                                                                                                         |  |  |  |
| BUILDER               |                                                                             |                                                                                                         |  |  |  |
| ARCHITECT<br>SOURCE   |                                                                             |                                                                                                         |  |  |  |
| HISTORIC<br>INFO      | Herit                                                                       | records research by Naperville age Society indicate that house probably built around 1873.              |  |  |  |
| PERMITS               | Sanborn maps through 1943 show house with entry at front and no side porch. |                                                                                                         |  |  |  |
| LANDSCAPF             | Noi<br>sou                                                                  | uthwest corner of Ellsworth and rth; front and north sidewalks; th side yard; rear driveway; ture trees |  |  |  |
| COA DATE              | ſ                                                                           |                                                                                                         |  |  |  |
| COA<br>DECISION       |                                                                             |                                                                                                         |  |  |  |
| PREPARER              | Ĺ                                                                           | Lara Ramsey                                                                                             |  |  |  |
| PREPARER<br>ORGANIZAT | TION                                                                        | GRANACKI HISTORIC<br>CONSULTANTS                                                                        |  |  |  |
| SURVEYDAT             | ΓE                                                                          | 11/16/2007                                                                                              |  |  |  |
| SURVEYARI             | EΑ                                                                          | NAPERVILLE                                                                                              |  |  |  |
| 229 N                 | ELLS                                                                        | SWORTH                                                                                                  |  |  |  |

DIGITAL PHOTO ID

DIGITAL PHOTO ID2 \Images\ellswort h229n(2).jpg

\Images\ellswort h229n.jpg DIGITAL PHOTO ID3

DIGITAL PHOTOID4 \Images\ellsworth229 n(3).jpg

\Images\ellsworth229 n(4).jpg

| STREET #                        | 230              |                    |                                              |                             |                                                              |  |
|---------------------------------|------------------|--------------------|----------------------------------------------|-----------------------------|--------------------------------------------------------------|--|
| DIRECTION                       | N                |                    | · A                                          |                             |                                                              |  |
| STREET                          | ELLSWORTH        | 4                  |                                              |                             |                                                              |  |
| SUFFIX                          | ST               |                    |                                              |                             |                                                              |  |
| PIN                             | 0818132001       |                    |                                              |                             |                                                              |  |
| LOCAL<br>SIGNIFICANCE<br>RATING | C                |                    |                                              |                             |                                                              |  |
| POTENTIAL IND NR? (Y or N)      | N                |                    |                                              |                             | 220                                                          |  |
| Contributing to a NR DISTRICT?  | С                |                    |                                              |                             |                                                              |  |
| Contributing secon              | dary structure   | ? -                |                                              |                             |                                                              |  |
| Listed on existing SURVEY?      | Local District   | ; NR District      |                                              |                             |                                                              |  |
|                                 |                  |                    | <b>GENERAL INFO</b>                          | <u>ORMATION</u>             |                                                              |  |
| CATEGORY bu                     | uilding          |                    | CURRENT FUNCTION                             | ON Domestic - multiple dw   | elling                                                       |  |
| CONDITION ex                    | xcellent         |                    | HISTORIC FUNCTION Domestic - single dwelling |                             |                                                              |  |
| INTEGRITY m                     | inor alterations | <u> </u>           | REASON for                                   |                             |                                                              |  |
| SECONDARY<br>STRUCTURE          |                  |                    | SIGNFICANCE                                  |                             |                                                              |  |
|                                 |                  |                    | ARCHITECTURAL                                | L DESCRIPTION               |                                                              |  |
| ARCHITECTURA CLASSIFICATION     |                  | Foursquare         |                                              | PLAN                        | rectangular                                                  |  |
| DETAILS                         |                  |                    |                                              | NO OF STORIES               | 2.5                                                          |  |
|                                 | c. 1915          |                    |                                              | ROOF TYPE                   | Hipped                                                       |  |
| BEGINYEAR OTHER VEAR            | C. 1915          |                    |                                              | ROOF MATERIAL               | Asphalt - shingle                                            |  |
| OTHER YEAR                      | Surveyor         |                    |                                              | FOUNDATION                  | Concrete - block                                             |  |
| DATESOURCE                      |                  | Wood               |                                              | PORCH                       | Full front                                                   |  |
| WALL MATERIA                    |                  | Stucco             |                                              | WINDOW MATERIA              | AL Wood/vinyl                                                |  |
| WALL MATERIA WALL MATERIA       |                  | Wood               |                                              | WINDOW MATERIA              | AL beveled glass                                             |  |
| WALL MATERIA                    |                  | Stucco             |                                              | WINDOW TYPE                 | Double hung/casement/fix                                     |  |
| WALL MATERIA                    | L 2 (Original)   | Stucco             |                                              | WINDOW CONFIG               | 1/1; 1-light                                                 |  |
| FEATURES                        |                  | north square win   |                                              |                             | d columns on concrete block<br>glass windows under porch; 3- |  |
| ALTERATIONS                     | 1/1 replaceme    | nt windows in orig | ginal openings (not historic);               | replacement railing and add | ded frieze on porch                                          |  |