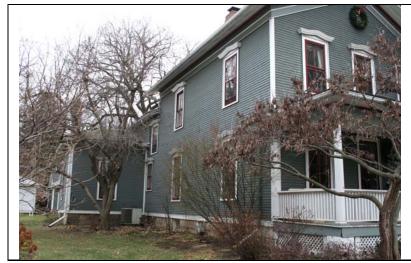

| STREET #                                                                     | 229                             |                     |            |                           |                            |                           |        |                                                           |
|------------------------------------------------------------------------------|---------------------------------|---------------------|------------|---------------------------|----------------------------|---------------------------|--------|-----------------------------------------------------------|
| DIRECTION                                                                    | N                               |                     |            |                           |                            |                           |        |                                                           |
| STREET                                                                       | ELLSWORTH                       | Н                   | WY.        | The second second         |                            |                           |        |                                                           |
| SUFFIX                                                                       | ST                              |                     |            |                           |                            |                           |        |                                                           |
| PIN                                                                          | 0818129007                      |                     | N. S.      | W Will I                  |                            |                           |        |                                                           |
| LOCAL<br>SIGNIFICANCE<br>RATING<br>POTENTIAL IND<br>NR? (Y or N)             | C                               |                     | E. Carrier |                           |                            |                           |        |                                                           |
| Contributing to a NR DISTRICT? Contributing secon Listed on existing SURVEY? | C  ndary structure              |                     |            |                           |                            |                           |        |                                                           |
|                                                                              |                                 |                     | <u>(</u>   | GENERAL INFO              | RN                         | <u>MATION</u>             |        |                                                           |
| CATEGORY b                                                                   | uilding                         |                     |            | CURRENT FUNCTIO           | ON                         | Domestic - multiple dwe   | elling | J                                                         |
| <b>CONDITION</b> g                                                           | ONDITION good HISTORIC FUNCTION |                     |            | ON                        | Domestic - single dwelling |                           |        |                                                           |
| <b>INTEGRITY</b> m                                                           | najor alterations               | s and/or addition(s | (s)        | REASON for<br>SIGNFICANCE |                            |                           |        |                                                           |
| SECONDARY<br>STRUCTURE                                                       | Detached gar                    | rage                |            |                           |                            |                           |        |                                                           |
|                                                                              |                                 |                     | AR         | CHITECTURAI               | L <b>D</b>                 | <b>ESCRIPTION</b>         |        |                                                           |
| ARCHITECTURA<br>CLASSIFICATIO                                                |                                 | ont                 |            |                           |                            | PLAN                      | rec    | tangular                                                  |
| DETAILS                                                                      |                                 |                     |            |                           |                            | NO OF STORIES             | 2      |                                                           |
| BEGINYEAR                                                                    | 1873                            |                     |            |                           |                            | ROOF TYPE                 | Fro    | nt gable                                                  |
| OTHER YEAR                                                                   | 1070                            |                     |            |                           |                            | ROOF MATERIAL             | Asp    | phalt - shingle                                           |
| DATESOURCE                                                                   | survevor/                       | tax records         |            |                           |                            | FOUNDATION                | Sto    | ne                                                        |
| WALL MATERIA                                                                 |                                 | Aluminum            |            |                           |                            | PORCH                     | Sid    | e                                                         |
| WALL MATERIA                                                                 |                                 |                     |            |                           |                            | WINDOW MATERIA            | L      | Wood                                                      |
| WALL MATERIA                                                                 |                                 | Wood                |            |                           |                            | WINDOW MATERIA            | L      |                                                           |
| WALL MATERIA                                                                 | _                               |                     |            |                           |                            | WINDOW TYPE               | L      | double hung                                               |
|                                                                              | <u> </u>                        |                     |            |                           |                            | WINDOW CONFIG             | 2      | 2/2 vertical                                              |
|                                                                              | Front gable roo<br>frieze board | of and rectangular  | ır mass    | sing; 2/2 vertical wood   | wind                       | dows (lintels covered wit | th al  | uminum, but are historic);                                |
|                                                                              |                                 |                     |            |                           |                            |                           |        | rear add. (historic); south<br>num siding; fixed shutters |

| HISTORIC<br>NAME      |                                                                             |                                                                                                         |  |  |  |
|-----------------------|-----------------------------------------------------------------------------|---------------------------------------------------------------------------------------------------------|--|--|--|
| COMMON<br>NAME        |                                                                             |                                                                                                         |  |  |  |
| COST                  |                                                                             |                                                                                                         |  |  |  |
| ARCHITECT             |                                                                             |                                                                                                         |  |  |  |
| ARCHITECT             | 2                                                                           |                                                                                                         |  |  |  |
| BUILDER               |                                                                             |                                                                                                         |  |  |  |
| ARCHITECT<br>SOURCE   |                                                                             |                                                                                                         |  |  |  |
| HISTORIC<br>INFO      | Herit                                                                       | records research by Naperville age Society indicate that house probably built around 1873.              |  |  |  |
| PERMITS               | Sanborn maps through 1943 show house with entry at front and no side porch. |                                                                                                         |  |  |  |
| LANDSCAPF             | Noi<br>sou                                                                  | uthwest corner of Ellsworth and rth; front and north sidewalks; th side yard; rear driveway; ture trees |  |  |  |
| COA DATE              | ſ                                                                           |                                                                                                         |  |  |  |
| COA<br>DECISION       |                                                                             |                                                                                                         |  |  |  |
| PREPARER              | Ĺ                                                                           | Lara Ramsey                                                                                             |  |  |  |
| PREPARER<br>ORGANIZAT | TION                                                                        | GRANACKI HISTORIC<br>CONSULTANTS                                                                        |  |  |  |
| SURVEYDAT             | ΓE                                                                          | 11/16/2007                                                                                              |  |  |  |
| SURVEYARI             | EΑ                                                                          | NAPERVILLE                                                                                              |  |  |  |
| 229 N                 | ELLS                                                                        | SWORTH                                                                                                  |  |  |  |