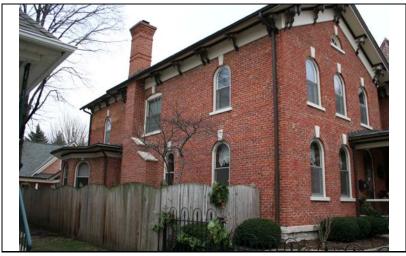

| STREET #                                                                     | 229                             |                     |            |                           |                            |                           |        |                                                           |
|------------------------------------------------------------------------------|---------------------------------|---------------------|------------|---------------------------|----------------------------|---------------------------|--------|-----------------------------------------------------------|
| DIRECTION                                                                    | N                               |                     |            |                           |                            |                           |        |                                                           |
| STREET                                                                       | ELLSWORTH                       | Н                   | WY.        | The second second         |                            |                           |        |                                                           |
| SUFFIX                                                                       | ST                              |                     |            |                           |                            |                           |        |                                                           |
| PIN                                                                          | 0818129007                      |                     | N. S.      | W Will I                  |                            |                           |        |                                                           |
| LOCAL<br>SIGNIFICANCE<br>RATING<br>POTENTIAL IND<br>NR? (Y or N)             | C                               |                     | E. Carrier |                           |                            |                           |        |                                                           |
| Contributing to a NR DISTRICT? Contributing secon Listed on existing SURVEY? | C  ndary structure              |                     |            |                           |                            |                           |        |                                                           |
|                                                                              |                                 |                     | <u>(</u>   | GENERAL INFO              | RN                         | <u>MATION</u>             |        |                                                           |
| CATEGORY b                                                                   | uilding                         |                     |            | CURRENT FUNCTIO           | ON                         | Domestic - multiple dwe   | elling | J                                                         |
| <b>CONDITION</b> g                                                           | ONDITION good HISTORIC FUNCTION |                     |            | ON                        | Domestic - single dwelling |                           |        |                                                           |
| <b>INTEGRITY</b> m                                                           | najor alterations               | s and/or addition(s | (s)        | REASON for<br>SIGNFICANCE |                            |                           |        |                                                           |
| SECONDARY<br>STRUCTURE                                                       | Detached gar                    | rage                |            |                           |                            |                           |        |                                                           |
|                                                                              |                                 |                     | AR         | CHITECTURAI               | L <b>D</b>                 | <b>ESCRIPTION</b>         |        |                                                           |
| ARCHITECTURA<br>CLASSIFICATIO                                                |                                 | ont                 |            |                           |                            | PLAN                      | rec    | tangular                                                  |
| DETAILS                                                                      |                                 |                     |            |                           |                            | NO OF STORIES             | 2      |                                                           |
| BEGINYEAR                                                                    | 1873                            |                     |            |                           |                            | ROOF TYPE                 | Fro    | nt gable                                                  |
| OTHER YEAR                                                                   | 1070                            |                     |            |                           |                            | ROOF MATERIAL             | Asp    | phalt - shingle                                           |
| DATESOURCE                                                                   | survevor/                       | tax records         |            |                           |                            | FOUNDATION                | Sto    | ne                                                        |
| WALL MATERIA                                                                 |                                 | Aluminum            |            |                           |                            | PORCH                     | Sid    | e                                                         |
| WALL MATERIA                                                                 |                                 |                     |            |                           |                            | WINDOW MATERIA            | L      | Wood                                                      |
| WALL MATERIA                                                                 |                                 | Wood                |            |                           |                            | WINDOW MATERIA            | L      |                                                           |
| WALL MATERIA                                                                 | _                               |                     |            |                           |                            | WINDOW TYPE               | L      | double hung                                               |
|                                                                              | <u> </u>                        |                     |            |                           |                            | WINDOW CONFIG             | 2      | 2/2 vertical                                              |
|                                                                              | Front gable roo<br>frieze board | of and rectangular  | ır mass    | sing; 2/2 vertical wood   | wind                       | dows (lintels covered wit | th al  | uminum, but are historic);                                |
|                                                                              |                                 |                     |            |                           |                            |                           |        | rear add. (historic); south<br>num siding; fixed shutters |

| HISTORIC<br>NAME      |                                                                             |                                                                                                         |  |  |  |
|-----------------------|-----------------------------------------------------------------------------|---------------------------------------------------------------------------------------------------------|--|--|--|
| COMMON<br>NAME        |                                                                             |                                                                                                         |  |  |  |
| COST                  |                                                                             |                                                                                                         |  |  |  |
| ARCHITECT             |                                                                             |                                                                                                         |  |  |  |
| ARCHITECT             | 2                                                                           |                                                                                                         |  |  |  |
| BUILDER               |                                                                             |                                                                                                         |  |  |  |
| ARCHITECT<br>SOURCE   |                                                                             |                                                                                                         |  |  |  |
| HISTORIC<br>INFO      | Herit                                                                       | records research by Naperville age Society indicate that house probably built around 1873.              |  |  |  |
| PERMITS               | Sanborn maps through 1943 show house with entry at front and no side porch. |                                                                                                         |  |  |  |
| LANDSCAPF             | Noi<br>sou                                                                  | uthwest corner of Ellsworth and rth; front and north sidewalks; th side yard; rear driveway; ture trees |  |  |  |
| COA DATE              | ſ                                                                           |                                                                                                         |  |  |  |
| COA<br>DECISION       |                                                                             |                                                                                                         |  |  |  |
| PREPARER              | Ĺ                                                                           | Lara Ramsey                                                                                             |  |  |  |
| PREPARER<br>ORGANIZAT | TION                                                                        | GRANACKI HISTORIC<br>CONSULTANTS                                                                        |  |  |  |
| SURVEYDAT             | ΓE                                                                          | 11/16/2007                                                                                              |  |  |  |
| SURVEYARI             | EΑ                                                                          | NAPERVILLE                                                                                              |  |  |  |
| 229 N                 | ELLS                                                                        | SWORTH                                                                                                  |  |  |  |