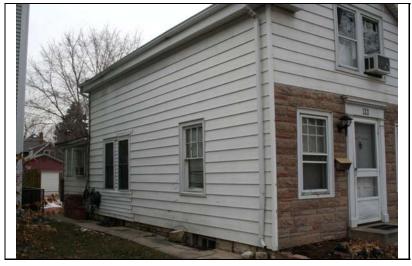

| STREET #                                                                     | 229                             |                     |            |                           |                            |                           |        |                                                           |
|------------------------------------------------------------------------------|---------------------------------|---------------------|------------|---------------------------|----------------------------|---------------------------|--------|-----------------------------------------------------------|
| DIRECTION                                                                    | N                               |                     |            |                           |                            |                           |        |                                                           |
| STREET                                                                       | ELLSWORTH                       | Н                   | WY.        | The second second         |                            |                           |        |                                                           |
| SUFFIX                                                                       | ST                              |                     |            |                           |                            |                           |        |                                                           |
| PIN                                                                          | 0818129007                      |                     | N. S.      | W Will I                  |                            |                           |        |                                                           |
| LOCAL<br>SIGNIFICANCE<br>RATING<br>POTENTIAL IND<br>NR? (Y or N)             | C                               |                     | E. Carrier |                           |                            |                           |        |                                                           |
| Contributing to a NR DISTRICT? Contributing secon Listed on existing SURVEY? | C  ndary structure              |                     |            |                           |                            |                           |        |                                                           |
|                                                                              |                                 |                     | <u>(</u>   | GENERAL INFO              | RN                         | <u>MATION</u>             |        |                                                           |
| CATEGORY b                                                                   | uilding                         |                     |            | CURRENT FUNCTIO           | ON                         | Domestic - multiple dwe   | elling | J                                                         |
| <b>CONDITION</b> g                                                           | ONDITION good HISTORIC FUNCTION |                     |            | ON                        | Domestic - single dwelling |                           |        |                                                           |
| <b>INTEGRITY</b> m                                                           | najor alterations               | s and/or addition(s | (s)        | REASON for<br>SIGNFICANCE |                            |                           |        |                                                           |
| SECONDARY<br>STRUCTURE                                                       | Detached gar                    | rage                |            |                           |                            |                           |        |                                                           |
|                                                                              |                                 |                     | AR         | CHITECTURAI               | L <b>D</b>                 | <b>ESCRIPTION</b>         |        |                                                           |
| ARCHITECTURA<br>CLASSIFICATIO                                                |                                 | ont                 |            |                           |                            | PLAN                      | rec    | tangular                                                  |
| DETAILS                                                                      |                                 |                     |            |                           |                            | NO OF STORIES             | 2      |                                                           |
| BEGINYEAR                                                                    | 1873                            |                     |            |                           |                            | ROOF TYPE                 | Fro    | nt gable                                                  |
| OTHER YEAR                                                                   | 1070                            |                     |            |                           |                            | ROOF MATERIAL             | Asp    | phalt - shingle                                           |
| DATESOURCE                                                                   | survevor/                       | tax records         |            |                           |                            | FOUNDATION                | Sto    | ne                                                        |
| WALL MATERIA                                                                 |                                 | Aluminum            |            |                           |                            | PORCH                     | Sid    | e                                                         |
| WALL MATERIA                                                                 |                                 |                     |            |                           |                            | WINDOW MATERIA            | L      | Wood                                                      |
| WALL MATERIA                                                                 |                                 | Wood                |            |                           |                            | WINDOW MATERIA            | L      |                                                           |
| WALL MATERIA                                                                 | _                               |                     |            |                           |                            | WINDOW TYPE               | L      | double hung                                               |
|                                                                              | <u> </u>                        |                     |            |                           |                            | WINDOW CONFIG             | 2      | 2/2 vertical                                              |
|                                                                              | Front gable roo<br>frieze board | of and rectangular  | ır mass    | sing; 2/2 vertical wood   | wind                       | dows (lintels covered wit | th al  | uminum, but are historic);                                |
|                                                                              |                                 |                     |            |                           |                            |                           |        | rear add. (historic); south<br>num siding; fixed shutters |

| HISTORIC<br>NAME      |                                                                             |                                                                                                         |  |  |  |
|-----------------------|-----------------------------------------------------------------------------|---------------------------------------------------------------------------------------------------------|--|--|--|
| COMMON<br>NAME        |                                                                             |                                                                                                         |  |  |  |
| COST                  |                                                                             |                                                                                                         |  |  |  |
| ARCHITECT             |                                                                             |                                                                                                         |  |  |  |
| ARCHITECT             | 2                                                                           |                                                                                                         |  |  |  |
| BUILDER               |                                                                             |                                                                                                         |  |  |  |
| ARCHITECT<br>SOURCE   |                                                                             |                                                                                                         |  |  |  |
| HISTORIC<br>INFO      | Herit                                                                       | records research by Naperville age Society indicate that house probably built around 1873.              |  |  |  |
| PERMITS               | Sanborn maps through 1943 show house with entry at front and no side porch. |                                                                                                         |  |  |  |
| LANDSCAPF             | Noi<br>sou                                                                  | uthwest corner of Ellsworth and rth; front and north sidewalks; th side yard; rear driveway; ture trees |  |  |  |
| COA DATE              | ſ                                                                           |                                                                                                         |  |  |  |
| COA<br>DECISION       |                                                                             |                                                                                                         |  |  |  |
| PREPARER              | Ĺ                                                                           | Lara Ramsey                                                                                             |  |  |  |
| PREPARER<br>ORGANIZAT | TION                                                                        | GRANACKI HISTORIC<br>CONSULTANTS                                                                        |  |  |  |
| SURVEYDAT             | ΓE                                                                          | 11/16/2007                                                                                              |  |  |  |
| SURVEYARI             | EΑ                                                                          | NAPERVILLE                                                                                              |  |  |  |
| 229 N                 | ELLS                                                                        | SWORTH                                                                                                  |  |  |  |