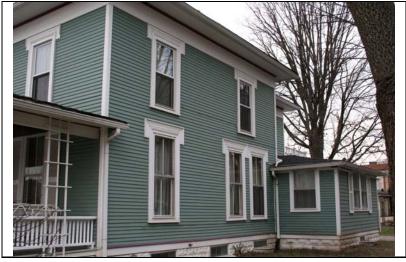

| STREET #                                                                     | 229                             |                     |            |                           |                            |                           |        |                                                           |
|------------------------------------------------------------------------------|---------------------------------|---------------------|------------|---------------------------|----------------------------|---------------------------|--------|-----------------------------------------------------------|
| DIRECTION                                                                    | N                               |                     |            |                           |                            |                           |        |                                                           |
| STREET                                                                       | ELLSWORTH                       | Н                   | WY.        | The second second         |                            |                           |        |                                                           |
| SUFFIX                                                                       | ST                              |                     |            |                           |                            |                           |        |                                                           |
| PIN                                                                          | 0818129007                      |                     | N. S.      | W Will I                  |                            |                           |        |                                                           |
| LOCAL<br>SIGNIFICANCE<br>RATING<br>POTENTIAL IND<br>NR? (Y or N)             | C                               |                     | E. Carrier |                           |                            |                           |        |                                                           |
| Contributing to a NR DISTRICT? Contributing secon Listed on existing SURVEY? | C  ndary structure              |                     |            |                           |                            |                           |        |                                                           |
|                                                                              |                                 |                     | <u>(</u>   | GENERAL INFO              | RN                         | <u>MATION</u>             |        |                                                           |
| CATEGORY b                                                                   | uilding                         |                     |            | CURRENT FUNCTIO           | ON                         | Domestic - multiple dwe   | elling | J                                                         |
| <b>CONDITION</b> g                                                           | ONDITION good HISTORIC FUNCTION |                     |            | ON                        | Domestic - single dwelling |                           |        |                                                           |
| <b>INTEGRITY</b> m                                                           | najor alterations               | s and/or addition(s | (s)        | REASON for<br>SIGNFICANCE |                            |                           |        |                                                           |
| SECONDARY<br>STRUCTURE                                                       | Detached gar                    | rage                |            |                           |                            |                           |        |                                                           |
|                                                                              |                                 |                     | AR         | CHITECTURAI               | L <b>D</b>                 | <b>ESCRIPTION</b>         |        |                                                           |
| ARCHITECTURA<br>CLASSIFICATIO                                                |                                 | ont                 |            |                           |                            | PLAN                      | rec    | tangular                                                  |
| DETAILS                                                                      |                                 |                     |            |                           |                            | NO OF STORIES             | 2      |                                                           |
| BEGINYEAR                                                                    | 1873                            |                     |            |                           |                            | ROOF TYPE                 | Fro    | nt gable                                                  |
| OTHER YEAR                                                                   | 1070                            |                     |            |                           |                            | ROOF MATERIAL             | Asp    | phalt - shingle                                           |
| DATESOURCE                                                                   | survevor/                       | tax records         |            |                           |                            | FOUNDATION                | Sto    | ne                                                        |
| WALL MATERIA                                                                 |                                 | Aluminum            |            |                           |                            | PORCH                     | Sid    | e                                                         |
| WALL MATERIA                                                                 |                                 |                     |            |                           |                            | WINDOW MATERIA            | L      | Wood                                                      |
| WALL MATERIA                                                                 |                                 | Wood                |            |                           |                            | WINDOW MATERIA            | L      |                                                           |
| WALL MATERIA                                                                 | _                               |                     |            |                           |                            | WINDOW TYPE               | L      | double hung                                               |
|                                                                              | <u> </u>                        |                     |            |                           |                            | WINDOW CONFIG             | 2      | 2/2 vertical                                              |
|                                                                              | Front gable roo<br>frieze board | of and rectangular  | ır mass    | sing; 2/2 vertical wood   | wind                       | dows (lintels covered wit | th al  | uminum, but are historic);                                |
|                                                                              |                                 |                     |            |                           |                            |                           |        | rear add. (historic); south<br>num siding; fixed shutters |

| HISTORIC<br>NAME      |                                                                             |                                                                                                         |  |  |  |
|-----------------------|-----------------------------------------------------------------------------|---------------------------------------------------------------------------------------------------------|--|--|--|
| COMMON<br>NAME        |                                                                             |                                                                                                         |  |  |  |
| COST                  |                                                                             |                                                                                                         |  |  |  |
| ARCHITECT             |                                                                             |                                                                                                         |  |  |  |
| ARCHITECT             | 2                                                                           |                                                                                                         |  |  |  |
| BUILDER               |                                                                             |                                                                                                         |  |  |  |
| ARCHITECT<br>SOURCE   |                                                                             |                                                                                                         |  |  |  |
| HISTORIC<br>INFO      | Herit                                                                       | records research by Naperville age Society indicate that house probably built around 1873.              |  |  |  |
| PERMITS               | Sanborn maps through 1943 show house with entry at front and no side porch. |                                                                                                         |  |  |  |
| LANDSCAPF             | Noi<br>sou                                                                  | uthwest corner of Ellsworth and rth; front and north sidewalks; th side yard; rear driveway; ture trees |  |  |  |
| COA DATE              | ſ                                                                           |                                                                                                         |  |  |  |
| COA<br>DECISION       |                                                                             |                                                                                                         |  |  |  |
| PREPARER              | Ĺ                                                                           | Lara Ramsey                                                                                             |  |  |  |
| PREPARER<br>ORGANIZAT | TION                                                                        | GRANACKI HISTORIC<br>CONSULTANTS                                                                        |  |  |  |
| SURVEYDAT             | ΓE                                                                          | 11/16/2007                                                                                              |  |  |  |
| SURVEYARI             | EΑ                                                                          | NAPERVILLE                                                                                              |  |  |  |
| 229 N                 | ELLS                                                                        | SWORTH                                                                                                  |  |  |  |

DIGITAL PHOTO ID

DIGITAL PHOTO ID2 \Images\ellswort h229n(2).jpg

\Images\ellswort h229n.jpg DIGITAL PHOTO ID3

DIGITAL PHOTOID4 \Images\ellsworth229 n(3).jpg

\Images\ellsworth229 n(4).jpg

| STREET #                        | 230              |                    |                                              |                             |                                                              |  |
|---------------------------------|------------------|--------------------|----------------------------------------------|-----------------------------|--------------------------------------------------------------|--|
| DIRECTION                       | N                |                    | · A                                          |                             |                                                              |  |
| STREET                          | ELLSWORTH        | 4                  |                                              |                             |                                                              |  |
| SUFFIX                          | ST               |                    |                                              |                             |                                                              |  |
| PIN                             | 0818132001       |                    |                                              |                             |                                                              |  |
| LOCAL<br>SIGNIFICANCE<br>RATING | C                |                    |                                              |                             |                                                              |  |
| POTENTIAL IND NR? (Y or N)      | N                |                    |                                              |                             | 220                                                          |  |
| Contributing to a NR DISTRICT?  | С                |                    |                                              |                             |                                                              |  |
| Contributing secon              | dary structure   | ? -                |                                              |                             |                                                              |  |
| Listed on existing SURVEY?      | Local District   | ; NR District      |                                              |                             |                                                              |  |
|                                 |                  |                    | <b>GENERAL INFO</b>                          | <u>ORMATION</u>             |                                                              |  |
| CATEGORY bu                     | uilding          |                    | CURRENT FUNCTION                             | ON Domestic - multiple dw   | elling                                                       |  |
| CONDITION ex                    | xcellent         |                    | HISTORIC FUNCTION Domestic - single dwelling |                             |                                                              |  |
| INTEGRITY m                     | inor alterations | <u> </u>           | REASON for                                   |                             |                                                              |  |
| SECONDARY<br>STRUCTURE          |                  |                    | SIGNFICANCE                                  |                             |                                                              |  |
|                                 |                  |                    | ARCHITECTURAL                                | L DESCRIPTION               |                                                              |  |
| ARCHITECTURA CLASSIFICATION     |                  | Foursquare         |                                              | PLAN                        | rectangular                                                  |  |
| DETAILS                         |                  |                    |                                              | NO OF STORIES               | 2.5                                                          |  |
|                                 | c. 1915          |                    |                                              | ROOF TYPE                   | Hipped                                                       |  |
| BEGINYEAR OTHER VEAR            | C. 1915          |                    |                                              | ROOF MATERIAL               | Asphalt - shingle                                            |  |
| OTHER YEAR                      | Surveyor         |                    |                                              | FOUNDATION                  | Concrete - block                                             |  |
| DATESOURCE                      |                  | Wood               |                                              | PORCH                       | Full front                                                   |  |
| WALL MATERIA                    |                  | Stucco             |                                              | WINDOW MATERIA              | AL Wood/vinyl                                                |  |
| WALL MATERIA WALL MATERIA       |                  | Wood               |                                              | WINDOW MATERIA              | AL beveled glass                                             |  |
| WALL MATERIA                    |                  | Stucco             |                                              | WINDOW TYPE                 | Double hung/casement/fix                                     |  |
| WALL MATERIA                    | L 2 (Original)   | Stucco             |                                              | WINDOW CONFIG               | 1/1; 1-light                                                 |  |
| FEATURES                        |                  | north square win   |                                              |                             | d columns on concrete block<br>glass windows under porch; 3- |  |
| ALTERATIONS                     | 1/1 replaceme    | nt windows in orig | ginal openings (not historic);               | replacement railing and add | ded frieze on porch                                          |  |