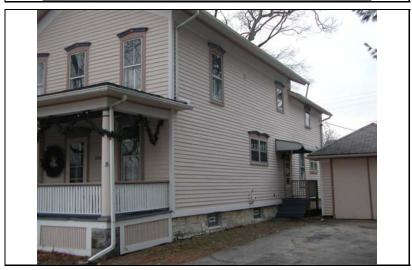

| STREET #                                                                     | 229                             |                     |            |                           |                            |                           |        |                                                           |
|------------------------------------------------------------------------------|---------------------------------|---------------------|------------|---------------------------|----------------------------|---------------------------|--------|-----------------------------------------------------------|
| DIRECTION                                                                    | N                               |                     |            |                           |                            |                           |        |                                                           |
| STREET                                                                       | ELLSWORTH                       | Н                   | WY.        | The second second         |                            |                           |        |                                                           |
| SUFFIX                                                                       | ST                              |                     |            |                           |                            |                           |        |                                                           |
| PIN                                                                          | 0818129007                      |                     | N. S.      | W Will I                  |                            |                           |        |                                                           |
| LOCAL<br>SIGNIFICANCE<br>RATING<br>POTENTIAL IND<br>NR? (Y or N)             | C                               |                     | E. Carrier |                           |                            |                           |        |                                                           |
| Contributing to a NR DISTRICT? Contributing secon Listed on existing SURVEY? | C  ndary structure              |                     |            |                           |                            |                           |        |                                                           |
|                                                                              |                                 |                     | <u>(</u>   | GENERAL INFO              | RN                         | <u>MATION</u>             |        |                                                           |
| CATEGORY b                                                                   | uilding                         |                     |            | CURRENT FUNCTIO           | ON                         | Domestic - multiple dwe   | elling | J                                                         |
| <b>CONDITION</b> g                                                           | ONDITION good HISTORIC FUNCTION |                     |            | ON                        | Domestic - single dwelling |                           |        |                                                           |
| <b>INTEGRITY</b> m                                                           | najor alterations               | s and/or addition(s | (s)        | REASON for<br>SIGNFICANCE |                            |                           |        |                                                           |
| SECONDARY<br>STRUCTURE                                                       | Detached gar                    | rage                |            |                           |                            |                           |        |                                                           |
|                                                                              |                                 |                     | AR         | CHITECTURAI               | L <b>D</b>                 | <b>ESCRIPTION</b>         |        |                                                           |
| ARCHITECTURA<br>CLASSIFICATIO                                                |                                 | ont                 |            |                           |                            | PLAN                      | rec    | tangular                                                  |
| DETAILS                                                                      |                                 |                     |            |                           |                            | NO OF STORIES             | 2      |                                                           |
| BEGINYEAR                                                                    | 1873                            |                     |            |                           |                            | ROOF TYPE                 | Fro    | nt gable                                                  |
| OTHER YEAR                                                                   | 1070                            |                     |            |                           |                            | ROOF MATERIAL             | Asp    | phalt - shingle                                           |
| DATESOURCE                                                                   | survevor/                       | tax records         |            |                           |                            | FOUNDATION                | Sto    | ne                                                        |
| WALL MATERIA                                                                 |                                 | Aluminum            |            |                           |                            | PORCH                     | Sid    | e                                                         |
| WALL MATERIA                                                                 |                                 |                     |            |                           |                            | WINDOW MATERIA            | L      | Wood                                                      |
| WALL MATERIA                                                                 |                                 | Wood                |            |                           |                            | WINDOW MATERIA            | L      |                                                           |
| WALL MATERIA                                                                 | _                               |                     |            |                           |                            | WINDOW TYPE               | L      | double hung                                               |
|                                                                              | <u> </u>                        |                     |            |                           |                            | WINDOW CONFIG             | 2      | 2/2 vertical                                              |
|                                                                              | Front gable roo<br>frieze board | of and rectangular  | ır mass    | sing; 2/2 vertical wood   | wind                       | dows (lintels covered wit | th al  | uminum, but are historic);                                |
|                                                                              |                                 |                     |            |                           |                            |                           |        | rear add. (historic); south<br>num siding; fixed shutters |

| HISTORIC<br>NAME      |                                                                             |                                                                                                         |  |  |  |
|-----------------------|-----------------------------------------------------------------------------|---------------------------------------------------------------------------------------------------------|--|--|--|
| COMMON<br>NAME        |                                                                             |                                                                                                         |  |  |  |
| COST                  |                                                                             |                                                                                                         |  |  |  |
| ARCHITECT             |                                                                             |                                                                                                         |  |  |  |
| ARCHITECT             | 2                                                                           |                                                                                                         |  |  |  |
| BUILDER               |                                                                             |                                                                                                         |  |  |  |
| ARCHITECT<br>SOURCE   |                                                                             |                                                                                                         |  |  |  |
| HISTORIC<br>INFO      | Herit                                                                       | records research by Naperville age Society indicate that house probably built around 1873.              |  |  |  |
| PERMITS               | Sanborn maps through 1943 show house with entry at front and no side porch. |                                                                                                         |  |  |  |
| LANDSCAPF             | Noi<br>sou                                                                  | uthwest corner of Ellsworth and rth; front and north sidewalks; th side yard; rear driveway; ture trees |  |  |  |
| COA DATE              | ſ                                                                           |                                                                                                         |  |  |  |
| COA<br>DECISION       |                                                                             |                                                                                                         |  |  |  |
| PREPARER              | Ĺ                                                                           | Lara Ramsey                                                                                             |  |  |  |
| PREPARER<br>ORGANIZAT | TION                                                                        | GRANACKI HISTORIC<br>CONSULTANTS                                                                        |  |  |  |
| SURVEYDAT             | ΓE                                                                          | 11/16/2007                                                                                              |  |  |  |
| SURVEYARI             | EΑ                                                                          | NAPERVILLE                                                                                              |  |  |  |
| 229 N                 | ELLS                                                                        | SWORTH                                                                                                  |  |  |  |