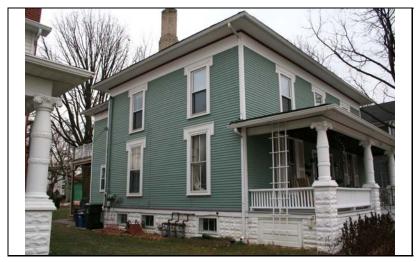

| STREET #                                                                     | 229                             |                     |            |                           |                            |                           |        |                                                           |
|------------------------------------------------------------------------------|---------------------------------|---------------------|------------|---------------------------|----------------------------|---------------------------|--------|-----------------------------------------------------------|
| DIRECTION                                                                    | N                               |                     |            |                           |                            |                           |        |                                                           |
| STREET                                                                       | ELLSWORTH                       | Н                   | WY.        | The second second         |                            |                           |        |                                                           |
| SUFFIX                                                                       | ST                              |                     |            |                           |                            |                           |        |                                                           |
| PIN                                                                          | 0818129007                      |                     | N. S.      | W Will I                  |                            |                           |        |                                                           |
| LOCAL<br>SIGNIFICANCE<br>RATING<br>POTENTIAL IND<br>NR? (Y or N)             | C                               |                     | E. Carrier |                           |                            |                           |        |                                                           |
| Contributing to a NR DISTRICT? Contributing secon Listed on existing SURVEY? | C  ndary structure              |                     |            |                           |                            |                           |        |                                                           |
|                                                                              |                                 |                     | <u>(</u>   | GENERAL INFO              | RN                         | <u>MATION</u>             |        |                                                           |
| CATEGORY b                                                                   | uilding                         |                     |            | CURRENT FUNCTIO           | ON                         | Domestic - multiple dwe   | elling | J                                                         |
| <b>CONDITION</b> g                                                           | ONDITION good HISTORIC FUNCTION |                     |            | ON                        | Domestic - single dwelling |                           |        |                                                           |
| <b>INTEGRITY</b> m                                                           | najor alterations               | s and/or addition(s | (s)        | REASON for<br>SIGNFICANCE |                            |                           |        |                                                           |
| SECONDARY<br>STRUCTURE                                                       | Detached gar                    | rage                |            |                           |                            |                           |        |                                                           |
|                                                                              |                                 |                     | AR         | CHITECTURAI               | L <b>D</b>                 | <b>ESCRIPTION</b>         |        |                                                           |
| ARCHITECTURA<br>CLASSIFICATIO                                                |                                 | ont                 |            |                           |                            | PLAN                      | rec    | tangular                                                  |
| DETAILS                                                                      |                                 |                     |            |                           |                            | NO OF STORIES             | 2      |                                                           |
| BEGINYEAR                                                                    | 1873                            |                     |            |                           |                            | ROOF TYPE                 | Fro    | nt gable                                                  |
| OTHER YEAR                                                                   | 1070                            |                     |            |                           |                            | ROOF MATERIAL             | Asp    | phalt - shingle                                           |
| DATESOURCE                                                                   | survevor/                       | tax records         |            |                           |                            | FOUNDATION                | Sto    | ne                                                        |
| WALL MATERIA                                                                 |                                 | Aluminum            |            |                           |                            | PORCH                     | Sid    | e                                                         |
| WALL MATERIA                                                                 |                                 |                     |            |                           |                            | WINDOW MATERIA            | L      | Wood                                                      |
| WALL MATERIA                                                                 |                                 | Wood                |            |                           |                            | WINDOW MATERIA            | L      |                                                           |
| WALL MATERIA                                                                 | _                               |                     |            |                           |                            | WINDOW TYPE               | L      | double hung                                               |
|                                                                              | <u> </u>                        |                     |            |                           |                            | WINDOW CONFIG             | 2      | 2/2 vertical                                              |
|                                                                              | Front gable roo<br>frieze board | of and rectangular  | ır mass    | sing; 2/2 vertical wood   | wind                       | dows (lintels covered wit | th al  | uminum, but are historic);                                |
|                                                                              |                                 |                     |            |                           |                            |                           |        | rear add. (historic); south<br>num siding; fixed shutters |

| HISTORIC<br>NAME      |                                                                             |                                                                                                         |  |  |  |
|-----------------------|-----------------------------------------------------------------------------|---------------------------------------------------------------------------------------------------------|--|--|--|
| COMMON<br>NAME        |                                                                             |                                                                                                         |  |  |  |
| COST                  |                                                                             |                                                                                                         |  |  |  |
| ARCHITECT             |                                                                             |                                                                                                         |  |  |  |
| ARCHITECT             | 2                                                                           |                                                                                                         |  |  |  |
| BUILDER               |                                                                             |                                                                                                         |  |  |  |
| ARCHITECT<br>SOURCE   |                                                                             |                                                                                                         |  |  |  |
| HISTORIC<br>INFO      | Herit                                                                       | records research by Naperville age Society indicate that house probably built around 1873.              |  |  |  |
| PERMITS               | Sanborn maps through 1943 show house with entry at front and no side porch. |                                                                                                         |  |  |  |
| LANDSCAPF             | Noi<br>sou                                                                  | uthwest corner of Ellsworth and rth; front and north sidewalks; th side yard; rear driveway; ture trees |  |  |  |
| COA DATE              | ſ                                                                           |                                                                                                         |  |  |  |
| COA<br>DECISION       |                                                                             |                                                                                                         |  |  |  |
| PREPARER              | Ĺ                                                                           | Lara Ramsey                                                                                             |  |  |  |
| PREPARER<br>ORGANIZAT | TION                                                                        | GRANACKI HISTORIC<br>CONSULTANTS                                                                        |  |  |  |
| SURVEYDAT             | ΓE                                                                          | 11/16/2007                                                                                              |  |  |  |
| SURVEYARI             | EΑ                                                                          | NAPERVILLE                                                                                              |  |  |  |
| 229 N                 | ELLS                                                                        | SWORTH                                                                                                  |  |  |  |

DIGITAL PHOTO ID

DIGITAL PHOTO ID2 \Images\ellswort h229n(2).jpg

\Images\ellswort h229n.jpg DIGITAL PHOTO ID3

DIGITAL PHOTOID4 \Images\ellsworth229 n(3).jpg

\Images\ellsworth229 n(4).jpg

| STREET #                        | 230              |                    |                                              |                             |                                                              |  |
|---------------------------------|------------------|--------------------|----------------------------------------------|-----------------------------|--------------------------------------------------------------|--|
| DIRECTION                       | N                |                    | · A                                          |                             |                                                              |  |
| STREET                          | ELLSWORTH        | 4                  |                                              |                             |                                                              |  |
| SUFFIX                          | ST               |                    |                                              |                             |                                                              |  |
| PIN                             | 0818132001       |                    |                                              |                             |                                                              |  |
| LOCAL<br>SIGNIFICANCE<br>RATING | C                |                    |                                              |                             |                                                              |  |
| POTENTIAL IND NR? (Y or N)      | N                |                    |                                              |                             | 220                                                          |  |
| Contributing to a NR DISTRICT?  | С                |                    |                                              |                             |                                                              |  |
| Contributing secon              | dary structure   | ? -                |                                              |                             |                                                              |  |
| Listed on existing SURVEY?      | Local District   | ; NR District      |                                              |                             |                                                              |  |
|                                 |                  |                    | <b>GENERAL INFO</b>                          | <u>ORMATION</u>             |                                                              |  |
| CATEGORY bu                     | uilding          |                    | CURRENT FUNCTION                             | ON Domestic - multiple dw   | elling                                                       |  |
| CONDITION ex                    | xcellent         |                    | HISTORIC FUNCTION Domestic - single dwelling |                             |                                                              |  |
| INTEGRITY m                     | inor alterations | <u> </u>           | REASON for                                   |                             |                                                              |  |
| SECONDARY<br>STRUCTURE          |                  |                    | SIGNFICANCE                                  |                             |                                                              |  |
|                                 |                  |                    | ARCHITECTURAL                                | L DESCRIPTION               |                                                              |  |
| ARCHITECTURA CLASSIFICATION     |                  | Foursquare         |                                              | PLAN                        | rectangular                                                  |  |
| DETAILS                         |                  |                    |                                              | NO OF STORIES               | 2.5                                                          |  |
|                                 | c. 1915          |                    |                                              | ROOF TYPE                   | Hipped                                                       |  |
| BEGINYEAR OTHER VEAR            | C. 1915          |                    |                                              | ROOF MATERIAL               | Asphalt - shingle                                            |  |
| OTHER YEAR                      | Surveyor         |                    |                                              | FOUNDATION                  | Concrete - block                                             |  |
| DATESOURCE                      |                  | Wood               |                                              | PORCH                       | Full front                                                   |  |
| WALL MATERIA                    |                  | Stucco             |                                              | WINDOW MATERIA              | AL Wood/vinyl                                                |  |
| WALL MATERIA WALL MATERIA       |                  | Wood               |                                              | WINDOW MATERIA              | AL beveled glass                                             |  |
| WALL MATERIA                    |                  | Stucco             |                                              | WINDOW TYPE                 | Double hung/casement/fix                                     |  |
| WALL MATERIA                    | L 2 (Original)   | Stucco             |                                              | WINDOW CONFIG               | 1/1; 1-light                                                 |  |
| FEATURES                        |                  | north square win   |                                              |                             | d columns on concrete block<br>glass windows under porch; 3- |  |
| ALTERATIONS                     | 1/1 replaceme    | nt windows in orig | ginal openings (not historic);               | replacement railing and add | ded frieze on porch                                          |  |