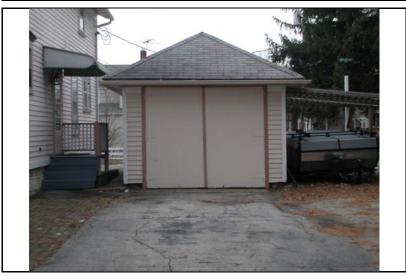

| STREET #                                                                     | 229                             |                     |            |                           |                            |                           |        |                                                           |
|------------------------------------------------------------------------------|---------------------------------|---------------------|------------|---------------------------|----------------------------|---------------------------|--------|-----------------------------------------------------------|
| DIRECTION                                                                    | N                               |                     |            |                           |                            |                           |        |                                                           |
| STREET                                                                       | ELLSWORTH                       | Н                   | WY.        | The second second         |                            |                           |        |                                                           |
| SUFFIX                                                                       | ST                              |                     |            |                           |                            |                           |        |                                                           |
| PIN                                                                          | 0818129007                      |                     | N. S.      | W Will I                  |                            |                           |        |                                                           |
| LOCAL<br>SIGNIFICANCE<br>RATING<br>POTENTIAL IND<br>NR? (Y or N)             | C                               |                     | E. Carrier |                           |                            |                           |        |                                                           |
| Contributing to a NR DISTRICT? Contributing secon Listed on existing SURVEY? | C  ndary structure              |                     |            |                           |                            |                           |        |                                                           |
|                                                                              |                                 |                     | <u>(</u>   | GENERAL INFO              | RN                         | <u>MATION</u>             |        |                                                           |
| CATEGORY b                                                                   | uilding                         |                     |            | CURRENT FUNCTIO           | ON                         | Domestic - multiple dwe   | elling | J                                                         |
| <b>CONDITION</b> g                                                           | ONDITION good HISTORIC FUNCTION |                     |            | ON                        | Domestic - single dwelling |                           |        |                                                           |
| <b>INTEGRITY</b> m                                                           | najor alterations               | s and/or addition(s | (s)        | REASON for<br>SIGNFICANCE |                            |                           |        |                                                           |
| SECONDARY<br>STRUCTURE                                                       | Detached gar                    | rage                |            |                           |                            |                           |        |                                                           |
|                                                                              |                                 |                     | AR         | CHITECTURAI               | L <b>D</b>                 | <b>ESCRIPTION</b>         |        |                                                           |
| ARCHITECTURA<br>CLASSIFICATIO                                                |                                 | ont                 |            |                           |                            | PLAN                      | rec    | tangular                                                  |
| DETAILS                                                                      |                                 |                     |            |                           |                            | NO OF STORIES             | 2      |                                                           |
| BEGINYEAR                                                                    | 1873                            |                     |            |                           |                            | ROOF TYPE                 | Fro    | nt gable                                                  |
| OTHER YEAR                                                                   | 1070                            |                     |            |                           |                            | ROOF MATERIAL             | Asp    | phalt - shingle                                           |
| DATESOURCE                                                                   | survevor/                       | tax records         |            |                           |                            | FOUNDATION                | Sto    | ne                                                        |
| WALL MATERIA                                                                 |                                 | Aluminum            |            |                           |                            | PORCH                     | Sid    | e                                                         |
| WALL MATERIA                                                                 |                                 |                     |            |                           |                            | WINDOW MATERIA            | L      | Wood                                                      |
| WALL MATERIA                                                                 |                                 | Wood                |            |                           |                            | WINDOW MATERIA            | L      |                                                           |
| WALL MATERIA                                                                 | _                               |                     |            |                           |                            | WINDOW TYPE               | L      | double hung                                               |
|                                                                              | <u> </u>                        |                     |            |                           |                            | WINDOW CONFIG             | 2      | 2/2 vertical                                              |
|                                                                              | Front gable roo<br>frieze board | of and rectangular  | ır mass    | sing; 2/2 vertical wood   | wind                       | dows (lintels covered wit | th al  | uminum, but are historic);                                |
|                                                                              |                                 |                     |            |                           |                            |                           |        | rear add. (historic); south<br>num siding; fixed shutters |