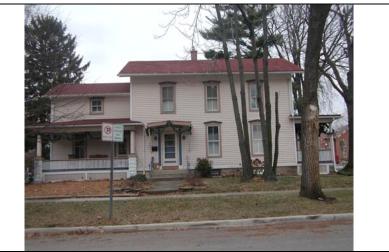

| STREET #                                                                     | 229                             |                     |            |                           |                            |                           |        |                                                           |
|------------------------------------------------------------------------------|---------------------------------|---------------------|------------|---------------------------|----------------------------|---------------------------|--------|-----------------------------------------------------------|
| DIRECTION                                                                    | N                               |                     |            |                           |                            |                           |        |                                                           |
| STREET                                                                       | ELLSWORTH                       | Н                   | WY.        | The second second         |                            |                           |        |                                                           |
| SUFFIX                                                                       | ST                              |                     |            |                           |                            |                           |        |                                                           |
| PIN                                                                          | 0818129007                      |                     | N. S.      | W Will I                  |                            |                           |        |                                                           |
| LOCAL<br>SIGNIFICANCE<br>RATING<br>POTENTIAL IND<br>NR? (Y or N)             | C                               |                     | E. Carrier |                           |                            |                           |        |                                                           |
| Contributing to a NR DISTRICT? Contributing secon Listed on existing SURVEY? | C  ndary structure              |                     |            |                           |                            |                           |        |                                                           |
|                                                                              |                                 |                     | <u>(</u>   | GENERAL INFO              | RN                         | <u>MATION</u>             |        |                                                           |
| CATEGORY b                                                                   | uilding                         |                     |            | CURRENT FUNCTIO           | ON                         | Domestic - multiple dwe   | elling | J                                                         |
| <b>CONDITION</b> g                                                           | ONDITION good HISTORIC FUNCTION |                     |            | ON                        | Domestic - single dwelling |                           |        |                                                           |
| <b>INTEGRITY</b> m                                                           | najor alterations               | s and/or addition(s | (s)        | REASON for<br>SIGNFICANCE |                            |                           |        |                                                           |
| SECONDARY<br>STRUCTURE                                                       | Detached gar                    | rage                |            |                           |                            |                           |        |                                                           |
|                                                                              |                                 |                     | AR         | CHITECTURAI               | L <b>D</b>                 | <b>ESCRIPTION</b>         |        |                                                           |
| ARCHITECTURA<br>CLASSIFICATIO                                                |                                 | ont                 |            |                           |                            | PLAN                      | rec    | tangular                                                  |
| DETAILS                                                                      |                                 |                     |            |                           |                            | NO OF STORIES             | 2      |                                                           |
| BEGINYEAR                                                                    | 1873                            |                     |            |                           |                            | ROOF TYPE                 | Fro    | nt gable                                                  |
| OTHER YEAR                                                                   | 1070                            |                     |            |                           |                            | ROOF MATERIAL             | Asp    | phalt - shingle                                           |
| DATESOURCE                                                                   | survevor/                       | tax records         |            |                           |                            | FOUNDATION                | Sto    | ne                                                        |
| WALL MATERIA                                                                 |                                 | Aluminum            |            |                           |                            | PORCH                     | Sid    | e                                                         |
| WALL MATERIA                                                                 |                                 |                     |            |                           |                            | WINDOW MATERIA            | L      | Wood                                                      |
| WALL MATERIA                                                                 |                                 | Wood                |            |                           |                            | WINDOW MATERIA            | L      |                                                           |
| WALL MATERIA                                                                 | _                               |                     |            |                           |                            | WINDOW TYPE               | L      | double hung                                               |
|                                                                              | <u> </u>                        |                     |            |                           |                            | WINDOW CONFIG             | 2      | 2/2 vertical                                              |
|                                                                              | Front gable roo<br>frieze board | of and rectangular  | ır mass    | sing; 2/2 vertical wood   | wind                       | dows (lintels covered wit | th al  | uminum, but are historic);                                |
|                                                                              |                                 |                     |            |                           |                            |                           |        | rear add. (historic); south<br>num siding; fixed shutters |

| HISTORIC<br>NAME      |                                                                             |                                                                                                         |  |  |  |
|-----------------------|-----------------------------------------------------------------------------|---------------------------------------------------------------------------------------------------------|--|--|--|
| COMMON<br>NAME        |                                                                             |                                                                                                         |  |  |  |
| COST                  |                                                                             |                                                                                                         |  |  |  |
| ARCHITECT             |                                                                             |                                                                                                         |  |  |  |
| ARCHITECT             | 2                                                                           |                                                                                                         |  |  |  |
| BUILDER               |                                                                             |                                                                                                         |  |  |  |
| ARCHITECT<br>SOURCE   |                                                                             |                                                                                                         |  |  |  |
| HISTORIC<br>INFO      | Herit                                                                       | records research by Naperville age Society indicate that house probably built around 1873.              |  |  |  |
| PERMITS               | Sanborn maps through 1943 show house with entry at front and no side porch. |                                                                                                         |  |  |  |
| LANDSCAPF             | Noi<br>sou                                                                  | uthwest corner of Ellsworth and rth; front and north sidewalks; th side yard; rear driveway; ture trees |  |  |  |
| COA DATE              | ſ                                                                           |                                                                                                         |  |  |  |
| COA<br>DECISION       |                                                                             |                                                                                                         |  |  |  |
| PREPARER              | Ĺ                                                                           | Lara Ramsey                                                                                             |  |  |  |
| PREPARER<br>ORGANIZAT | TION                                                                        | GRANACKI HISTORIC<br>CONSULTANTS                                                                        |  |  |  |
| SURVEYDAT             | ΓE                                                                          | 11/16/2007                                                                                              |  |  |  |
| SURVEYARI             | EΑ                                                                          | NAPERVILLE                                                                                              |  |  |  |
| 229 N                 | ELLS                                                                        | SWORTH                                                                                                  |  |  |  |