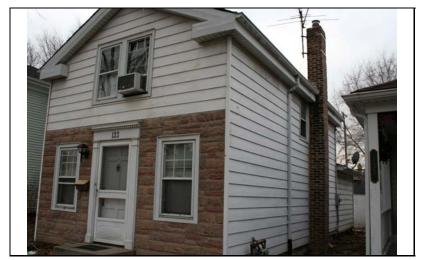

| STREET #                                                                     | 229                             |                     |            |                           |                            |                           |        |                                                           |
|------------------------------------------------------------------------------|---------------------------------|---------------------|------------|---------------------------|----------------------------|---------------------------|--------|-----------------------------------------------------------|
| DIRECTION                                                                    | N                               |                     |            |                           |                            |                           |        |                                                           |
| STREET                                                                       | ELLSWORTH                       | Н                   | WY.        | The second second         |                            |                           |        |                                                           |
| SUFFIX                                                                       | ST                              |                     |            |                           |                            |                           |        |                                                           |
| PIN                                                                          | 0818129007                      |                     | N. S.      | W Will I                  |                            |                           |        |                                                           |
| LOCAL<br>SIGNIFICANCE<br>RATING<br>POTENTIAL IND<br>NR? (Y or N)             | C                               |                     | E. Carrier |                           |                            |                           |        |                                                           |
| Contributing to a NR DISTRICT? Contributing secon Listed on existing SURVEY? | C  ndary structure              |                     |            |                           |                            |                           |        |                                                           |
|                                                                              |                                 |                     | <u>(</u>   | GENERAL INFO              | RN                         | <u>MATION</u>             |        |                                                           |
| CATEGORY b                                                                   | uilding                         |                     |            | CURRENT FUNCTIO           | ON                         | Domestic - multiple dwe   | elling | J                                                         |
| <b>CONDITION</b> g                                                           | ONDITION good HISTORIC FUNCTION |                     |            | ON                        | Domestic - single dwelling |                           |        |                                                           |
| <b>INTEGRITY</b> m                                                           | najor alterations               | s and/or addition(s | (s)        | REASON for<br>SIGNFICANCE |                            |                           |        |                                                           |
| SECONDARY<br>STRUCTURE                                                       | Detached gar                    | rage                |            |                           |                            |                           |        |                                                           |
|                                                                              |                                 |                     | AR         | CHITECTURAI               | L <b>D</b>                 | <b>ESCRIPTION</b>         |        |                                                           |
| ARCHITECTURA<br>CLASSIFICATIO                                                |                                 | ont                 |            |                           |                            | PLAN                      | rec    | tangular                                                  |
| DETAILS                                                                      |                                 |                     |            |                           |                            | NO OF STORIES             | 2      |                                                           |
| BEGINYEAR                                                                    | 1873                            |                     |            |                           |                            | ROOF TYPE                 | Fro    | nt gable                                                  |
| OTHER YEAR                                                                   | 1070                            |                     |            |                           |                            | ROOF MATERIAL             | Asp    | phalt - shingle                                           |
| DATESOURCE                                                                   | survevor/                       | tax records         |            |                           |                            | FOUNDATION                | Sto    | ne                                                        |
| WALL MATERIA                                                                 |                                 | Aluminum            |            |                           |                            | PORCH                     | Sid    | e                                                         |
| WALL MATERIA                                                                 |                                 |                     |            |                           |                            | WINDOW MATERIA            | L      | Wood                                                      |
| WALL MATERIA                                                                 |                                 | Wood                |            |                           |                            | WINDOW MATERIA            | L      |                                                           |
| WALL MATERIA                                                                 | _                               |                     |            |                           |                            | WINDOW TYPE               | L      | double hung                                               |
|                                                                              | <u> </u>                        |                     |            |                           |                            | WINDOW CONFIG             | 2      | 2/2 vertical                                              |
|                                                                              | Front gable roo<br>frieze board | of and rectangular  | ır mass    | sing; 2/2 vertical wood   | wind                       | dows (lintels covered wit | th al  | uminum, but are historic);                                |
|                                                                              |                                 |                     |            |                           |                            |                           |        | rear add. (historic); south<br>num siding; fixed shutters |

| HISTORIC<br>NAME      |                                                                             |                                                                                                         |  |  |  |
|-----------------------|-----------------------------------------------------------------------------|---------------------------------------------------------------------------------------------------------|--|--|--|
| COMMON<br>NAME        |                                                                             |                                                                                                         |  |  |  |
| COST                  |                                                                             |                                                                                                         |  |  |  |
| ARCHITECT             |                                                                             |                                                                                                         |  |  |  |
| ARCHITECT             | 2                                                                           |                                                                                                         |  |  |  |
| BUILDER               |                                                                             |                                                                                                         |  |  |  |
| ARCHITECT<br>SOURCE   |                                                                             |                                                                                                         |  |  |  |
| HISTORIC<br>INFO      | Herit                                                                       | records research by Naperville age Society indicate that house probably built around 1873.              |  |  |  |
| PERMITS               | Sanborn maps through 1943 show house with entry at front and no side porch. |                                                                                                         |  |  |  |
| LANDSCAPF             | Noi<br>sou                                                                  | uthwest corner of Ellsworth and rth; front and north sidewalks; th side yard; rear driveway; ture trees |  |  |  |
| COA DATE              | ſ                                                                           |                                                                                                         |  |  |  |
| COA<br>DECISION       |                                                                             |                                                                                                         |  |  |  |
| PREPARER              | Ĺ                                                                           | Lara Ramsey                                                                                             |  |  |  |
| PREPARER<br>ORGANIZAT | TION                                                                        | GRANACKI HISTORIC<br>CONSULTANTS                                                                        |  |  |  |
| SURVEYDAT             | ΓE                                                                          | 11/16/2007                                                                                              |  |  |  |
| SURVEYARI             | EΑ                                                                          | NAPERVILLE                                                                                              |  |  |  |
| 229 N                 | ELLS                                                                        | SWORTH                                                                                                  |  |  |  |