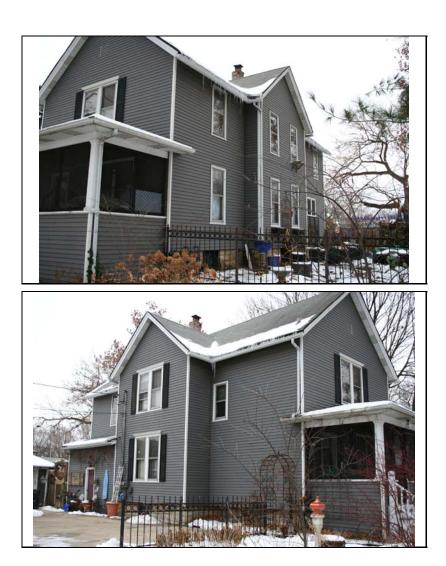

# **City of NAPERVILLE** ILLINOIS URBAN ARCHITECTURAL AND HISTORICAL SURVEY CONTINUATION SHEET

**STREET** # 422

**STREET** E. FRANKLIN AVENUE

#### **ADDITIONAL PHOTOS OR INFORMATION**

Alterations

Replacement siding (not historic); front porch extended & later enclosed (historic); replacement windows in altered opening on wing (not historic); front porch enclosed with 9-light casement windows (c. 1925); 2 story rear addition; east side entry porch (c. 1950); skylights

# ILLINOIS URBAN ARCHITECTURAL AND HISTORICAL SURVEY

| STREET #                        | 422               |                     |                                       |                                                                 |                                                   |
|---------------------------------|-------------------|---------------------|---------------------------------------|-----------------------------------------------------------------|---------------------------------------------------|
| DIRECTION                       | E                 |                     |                                       |                                                                 |                                                   |
| STREET                          | FRANKLIN          |                     | V AV                                  |                                                                 |                                                   |
| SUFFIX                          | AV                |                     |                                       |                                                                 |                                                   |
| PIN                             | 0818310005        |                     |                                       |                                                                 |                                                   |
| LOCAL<br>SIGNIFICANCE<br>RATING | С                 |                     |                                       |                                                                 |                                                   |
| POTENTIAL IND<br>NR? (Y or N)   | N                 |                     |                                       |                                                                 |                                                   |
| Contributing to a NR DISTRICT?  | С                 |                     |                                       |                                                                 |                                                   |
| Contributing second             | ndary structure   | ? C                 | - Carlo                               |                                                                 |                                                   |
| Listed on existing<br>SURVEY?   | Local District;   | NR District         | 1 1 1 1 1 1 1 1 1 1 1 1 1 1 1 1 1 1 1 |                                                                 |                                                   |
|                                 |                   |                     | GENERAL INFO                          | <b>DRMATION</b>                                                 |                                                   |
| CATEGORY b                      | uilding           |                     | CURRENT FUNCTI                        | ON Domestic - single dwell                                      | ing                                               |
| CONDITION                       | ood               |                     | HISTORIC FUNCTI                       | ON Domestic - single dwell                                      | ing                                               |
| INTEGRITY                       | ninor alterations | and addition(s)     | REASON for                            |                                                                 |                                                   |
| ~~~~                            |                   |                     | SIGNFICANCE                           |                                                                 |                                                   |
| SECONDARY<br>STRUCTURE          | Detached gar      | age                 |                                       |                                                                 |                                                   |
|                                 |                   |                     | ARCHITECTURA                          | I DESCRIPTION                                                   |                                                   |
| ARCHITECTUR                     |                   |                     | ARCHITECTURA                          | PLAN                                                            | L                                                 |
| CLASSIFICATIO                   | N L-Form          |                     |                                       | NO OF STORIES                                                   | 2                                                 |
| DETAILS                         |                   |                     |                                       | ROOF TYPE                                                       | Front gable                                       |
| BEGINYEAR                       | c. 1870           |                     |                                       | <b>ROOF MATERIAL</b>                                            | Asphalt - shingle                                 |
| OTHER YEAR                      |                   |                     |                                       | FOUNDATION                                                      | Concrete - block                                  |
| DATESOURCE                      | Surveyor          |                     |                                       | PORCH                                                           | Front                                             |
| WALL MATERIA                    |                   | Wood - shingle      |                                       | WINDOW MATERIA                                                  | L Vinyl                                           |
| WALL MATERIA                    |                   |                     |                                       | WINDOW MATERIA                                                  | L Wood                                            |
| WALL MATERIA                    | -                 | Wood                |                                       | WINDOW TYPE                                                     | double hung/casement                              |
| WALL MATERIA                    | AL 2 (original)   |                     |                                       | WINDOW CONFIG                                                   | 1/1; 9-light                                      |
| SIGNIFICANT<br>FEATURES         | Front gable we    | st bay with lower s | ide gable wing                        |                                                                 |                                                   |
|                                 |                   |                     |                                       | ater enclosed (historic); repla<br>light casement windows (c. 1 | cement windows in altered<br>925)SEE CONTINUATION |