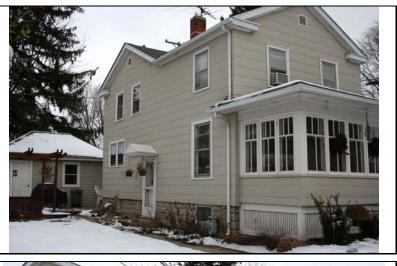

## ILLINOIS URBAN ARCHITECTURAL AND HISTORICAL SURVEY

| STREET #                        | 115               |                     |         |                      |            |                                                      |        |                          |
|---------------------------------|-------------------|---------------------|---------|----------------------|------------|------------------------------------------------------|--------|--------------------------|
| DIRECTION                       | E                 |                     |         | A A                  | F          | to have                                              |        |                          |
| STREET                          | FRANKLIN          |                     | A       |                      | Z          |                                                      | A dark | Harry Htt                |
| SUFFIX                          | AV                |                     | A       |                      |            |                                                      | 1      |                          |
| PIN                             | 0818301007        |                     | V       | ATT OF               | P          |                                                      |        |                          |
| LOCAL<br>SIGNIFICANCE<br>RATING | С                 |                     | E h     |                      |            |                                                      |        |                          |
| POTENTIAL IND<br>NR? (Y or N)   | Ν                 |                     |         |                      |            |                                                      |        |                          |
| Contributing to a NR DISTRICT?  | С                 |                     |         | the second           |            |                                                      |        |                          |
| Contributing second             | ndary structure   | ? C                 |         |                      |            |                                                      | MM     |                          |
| Listed on existing<br>SURVEY?   | Local District    | NR District         | 1 ho    |                      | A REAL     |                                                      |        |                          |
|                                 |                   |                     |         | GENERAL INFO         | RN         | <u>AATION</u>                                        |        |                          |
| CATEGORY b                      | uilding           |                     |         | CURRENT FUNCTIO      | ON         | Domestic - single dwell                              | ing    |                          |
| CONDITION g                     | ood               |                     |         | HISTORIC FUNCTION    | ON         | Domestic - single dwell                              | ing    |                          |
| INTEGRITY                       | ninor alterations | and addition(s)     |         | REASON for           |            |                                                      |        |                          |
|                                 |                   |                     |         | SIGNFICANCE          |            |                                                      |        |                          |
| SECONDARY<br>STRUCTURE          | Detached gar      | age                 |         |                      |            |                                                      |        |                          |
|                                 |                   |                     | A T     |                      |            | ESCRIPTION                                           |        |                          |
| ARCHITECTURA                    |                   |                     | AI      | RCHITECTURAI         | <u>, n</u> | PLAN                                                 | L      |                          |
| CLASSIFICATIO                   | N Gabled E        | <b>I</b>            |         |                      |            | NO OF STORIES                                        | 2      |                          |
| DETAILS                         |                   |                     |         |                      |            | ROOF TYPE                                            |        | lti-gable                |
| BEGINYEAR                       | c. 1865           |                     |         |                      |            | ROOF MATERIAL                                        |        | ohalt - shingle          |
| OTHER YEAR                      |                   |                     |         |                      |            | FOUNDATION                                           |        | ncrete - block           |
| DATESOURCE                      | Surveyor          |                     |         |                      |            | PORCH                                                |        | ap around                |
| WALL MATERIA                    | L (current)       | Asbestos shingle    | e       |                      |            | WINDOW MATERIA                                       | L      | Wood                     |
| WALL MATERIA                    | L 2 (current)     |                     |         |                      |            | WINDOW MATERIA                                       | L      |                          |
| WALL MATERIA                    | L (original)      | Wood                |         |                      |            | WINDOW TYPE                                          | L      | Double hung/casement/sto |
| WALL MATERIA                    | L 2 (original)    |                     |         |                      |            | WINDOW CONFIG                                        | L      | 1/1; 2-light; 5-light    |
| SIGNIFICANT<br>FEATURES         | Front gable ba    | y; 2 story east sid | e ell ' | with cornice returns |            |                                                      |        |                          |
|                                 |                   |                     |         |                      |            | nd front porch enclosed<br>ings (historic); concrete |        |                          |

| HISTORIC<br>NAME    |                                                                                                                                                              |
|---------------------|--------------------------------------------------------------------------------------------------------------------------------------------------------------|
| COMMON<br>NAME      |                                                                                                                                                              |
| COST                |                                                                                                                                                              |
| ARCHITECT           |                                                                                                                                                              |
| ARCHITECT           | 2                                                                                                                                                            |
| BUILDER             |                                                                                                                                                              |
| ARCHITECT<br>SOURCE |                                                                                                                                                              |
| HISTORIC<br>INFO    | According to owner of Bungalow on<br>Center Street, this house was moved<br>from the site of his house to Franklin<br>when his house was built in the 1920s. |
| PERMITS             |                                                                                                                                                              |
| LANDSCAP            | Midblock on north side of residential<br>street; front sidewalk; east side alley;<br>similar setbacks; mature trees                                          |