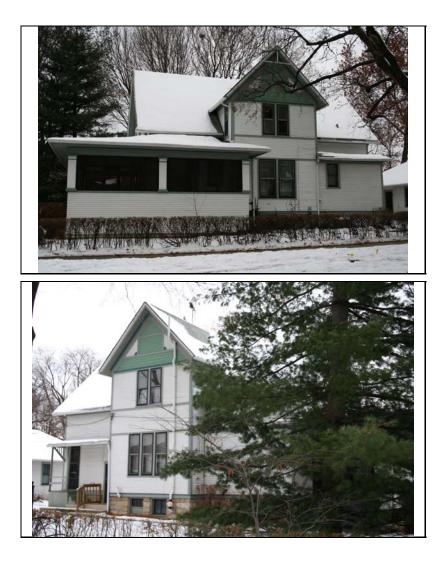

# **City of NAPERVILLE** ILLINOIS URBAN ARCHITECTURAL AND HISTORICAL SURVEY CONTINUATION SHEET

**STREET** # 422

**STREET** E. FRANKLIN AVENUE

#### **ADDITIONAL PHOTOS OR INFORMATION**

Alterations

Replacement siding (not historic); front porch extended & later enclosed (historic); replacement windows in altered opening on wing (not historic); front porch enclosed with 9-light casement windows (c. 1925); 2 story rear addition; east side entry porch (c. 1950); skylights

# ILLINOIS URBAN ARCHITECTURAL AND HISTORICAL SURVEY

| STREET #                        | 422               |                     |                                       |                                                                 |                                                   |
|---------------------------------|-------------------|---------------------|---------------------------------------|-----------------------------------------------------------------|---------------------------------------------------|
| DIRECTION                       | E                 |                     |                                       |                                                                 |                                                   |
| STREET                          | FRANKLIN          |                     | V AV                                  |                                                                 |                                                   |
| SUFFIX                          | AV                |                     |                                       |                                                                 |                                                   |
| PIN                             | 0818310005        |                     |                                       |                                                                 |                                                   |
| LOCAL<br>SIGNIFICANCE<br>RATING | С                 |                     |                                       |                                                                 |                                                   |
| POTENTIAL IND<br>NR? (Y or N)   | N                 |                     |                                       |                                                                 |                                                   |
| Contributing to a NR DISTRICT?  | С                 |                     |                                       |                                                                 |                                                   |
| Contributing second             | ndary structure   | ? C                 | - Carlo                               |                                                                 |                                                   |
| Listed on existing<br>SURVEY?   | Local District;   | NR District         | 1 1 1 1 1 1 1 1 1 1 1 1 1 1 1 1 1 1 1 |                                                                 |                                                   |
|                                 |                   |                     | GENERAL INFO                          | <b>DRMATION</b>                                                 |                                                   |
| CATEGORY b                      | uilding           |                     | CURRENT FUNCTI                        | ON Domestic - single dwell                                      | ing                                               |
| CONDITION                       | ood               |                     | HISTORIC FUNCTI                       | ON Domestic - single dwell                                      | ing                                               |
| INTEGRITY                       | ninor alterations | and addition(s)     | REASON for                            |                                                                 |                                                   |
| ~~~~                            |                   |                     | SIGNFICANCE                           |                                                                 |                                                   |
| SECONDARY<br>STRUCTURE          | Detached gar      | age                 |                                       |                                                                 |                                                   |
|                                 |                   |                     | ARCHITECTURA                          | I DESCRIPTION                                                   |                                                   |
| ARCHITECTUR                     |                   |                     | ARCHITECTURA                          | PLAN                                                            | L                                                 |
| CLASSIFICATIO                   | N L-Form          |                     |                                       | NO OF STORIES                                                   | 2                                                 |
| DETAILS                         |                   |                     |                                       | ROOF TYPE                                                       | Front gable                                       |
| BEGINYEAR                       | c. 1870           |                     |                                       | <b>ROOF MATERIAL</b>                                            | Asphalt - shingle                                 |
| OTHER YEAR                      |                   |                     |                                       | FOUNDATION                                                      | Concrete - block                                  |
| DATESOURCE                      | Surveyor          |                     |                                       | PORCH                                                           | Front                                             |
| WALL MATERIA                    |                   | Wood - shingle      |                                       | WINDOW MATERIA                                                  | L Vinyl                                           |
| WALL MATERIA                    |                   |                     |                                       | WINDOW MATERIA                                                  | L Wood                                            |
| WALL MATERIA                    | -                 | Wood                |                                       | WINDOW TYPE                                                     | double hung/casement                              |
| WALL MATERIA                    | AL 2 (original)   |                     |                                       | WINDOW CONFIG                                                   | 1/1; 9-light                                      |
| SIGNIFICANT<br>FEATURES         | Front gable we    | st bay with lower s | ide gable wing                        |                                                                 |                                                   |
|                                 |                   |                     |                                       | ater enclosed (historic); repla<br>light casement windows (c. 1 | cement windows in altered<br>925)SEE CONTINUATION |