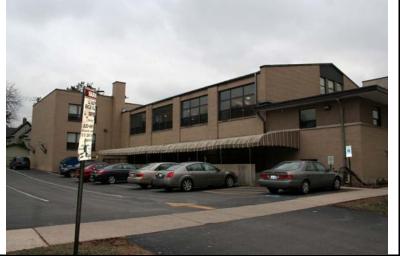

### ILLINOIS URBAN ARCHITECTURAL AND HISTORICAL SURVEY

| STREET #                                                                                                                                                     | 619                               |                   |                                                                                                       |
|--------------------------------------------------------------------------------------------------------------------------------------------------------------|-----------------------------------|-------------------|-------------------------------------------------------------------------------------------------------|
| DIRECTION                                                                                                                                                    | E                                 |                   |                                                                                                       |
| STREET                                                                                                                                                       | FRANKLIN                          | LIAN              | A WHEN                                                                                                |
| SUFFIX                                                                                                                                                       | AV                                |                   |                                                                                                       |
| PIN                                                                                                                                                          |                                   |                   | FEE                                                                                                   |
| LOCAL<br>SIGNIFICANCE<br>RATING<br>POTENTIAL IND<br>NR? (Y or N)<br>Contributing to a<br>NR DISTRICT?<br>Contributing secon<br>Listed on existing<br>SURVEY? |                                   |                   |                                                                                                       |
|                                                                                                                                                              |                                   | GENERAL INFO      | DRMATION                                                                                              |
| CATEGORY b                                                                                                                                                   | uilding                           | CURRENT FUNCTION  | ON Education - school                                                                                 |
| CONDITION                                                                                                                                                    | ood                               | HISTORIC FUNCTION | ON Education - education-related                                                                      |
| INTEGRITY                                                                                                                                                    | ninor alterations and addition(s) |                   | This Italian Renaissance Revival building originally served as a dormitory for North Central College. |

### **ARCHITECTURAL DESCRIPTION**

| ARCHITECTURA  | L                         |                                                                                                             |                           |                             |
|---------------|---------------------------|-------------------------------------------------------------------------------------------------------------|---------------------------|-----------------------------|
| CLASSIFICATIO | N Italian Re              | naissance Revival                                                                                           | PLAN                      | irregular                   |
|               |                           |                                                                                                             | NO OF STORIES             | 3                           |
| DETAILS       |                           |                                                                                                             | <b>ROOF TYPE</b>          | Combination                 |
| BEGINYEAR     | c. 1930                   |                                                                                                             |                           |                             |
| OTHER YEAR    |                           |                                                                                                             | ROOF MATERIAL             | Ceramic Tile                |
| -             |                           |                                                                                                             | FOUNDATION                | Concrete                    |
| DATESOURCE    | Surveyor/                 |                                                                                                             | PORCH                     | West Side                   |
| WALL MATERIA  | L (current)               | Brick                                                                                                       | WINDOW MATERIAL           | L Vinyl                     |
| WALL MATERIA  | L 2 (current)             |                                                                                                             |                           |                             |
|               | _ /                       |                                                                                                             | WINDOW MATERIAL           | L                           |
| WALL MATERIA  | L (original)              | Brick                                                                                                       | WINDOW TYPE               | double hung                 |
| WALL MATERIA  | L 2 (original)            |                                                                                                             |                           |                             |
|               |                           |                                                                                                             | WINDOW CONFIG             | 1/1                         |
| FEATURES      |                           | of with copper gutters; blonde brick exterior with co<br>roof and square brick columns; fluted concrete sur |                           |                             |
|               | Replacement v<br>building | vindows in original openings; replacement doors; la                                                         | arge 1 story rear additio | n connected to 26 N. Wright |

| HISTORIC<br>NAME    | Kroehler, Peter Memorial<br>Dormitory                                   |
|---------------------|-------------------------------------------------------------------------|
| COMMON<br>NAME      | Krejci Academy                                                          |
| COST                |                                                                         |
| ARCHITECT           |                                                                         |
| ARCHITECT2          |                                                                         |
| BUILDER             |                                                                         |
| ARCHITECT<br>SOURCE |                                                                         |
|                     | uilding was originally dormitory for<br>lorth Central College.          |
| PERMITS             |                                                                         |
| LANDSCAPE           | Midblock on north side of residential street; front and east sidewalks; |
|                     |                                                                         |