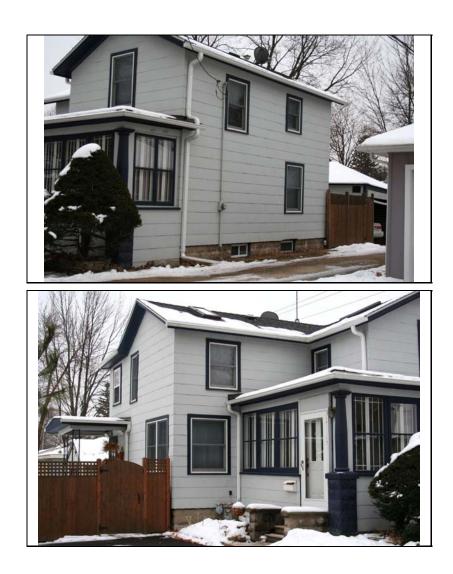

## ILLINOIS URBAN ARCHITECTURAL AND HISTORICAL SURVEY

| STREET #                        | 115               |                     |         |                      |            |                                                      |        |                          |
|---------------------------------|-------------------|---------------------|---------|----------------------|------------|------------------------------------------------------|--------|--------------------------|
| DIRECTION                       | E                 |                     |         | A A                  | F          | to have                                              |        |                          |
| STREET                          | FRANKLIN          |                     | A       |                      | Z          |                                                      | A dark | Harry Htt                |
| SUFFIX                          | AV                |                     | A       |                      |            |                                                      | 1      |                          |
| PIN                             | 0818301007        |                     | V       | ATT OF               | P          |                                                      |        |                          |
| LOCAL<br>SIGNIFICANCE<br>RATING | С                 |                     | E h     |                      |            |                                                      |        |                          |
| POTENTIAL IND<br>NR? (Y or N)   | Ν                 |                     |         |                      |            |                                                      |        |                          |
| Contributing to a NR DISTRICT?  | С                 |                     |         | the second           |            |                                                      |        |                          |
| Contributing second             | ndary structure   | ? C                 |         |                      |            |                                                      | MM     |                          |
| Listed on existing<br>SURVEY?   | Local District    | NR District         | 1 ho    |                      | A REAL     |                                                      |        |                          |
|                                 |                   |                     |         | GENERAL INFO         | RN         | <u>AATION</u>                                        |        |                          |
| CATEGORY b                      | uilding           |                     |         | CURRENT FUNCTIO      | ON         | Domestic - single dwell                              | ing    |                          |
| CONDITION g                     | ood               |                     |         | HISTORIC FUNCTION    | ON         | Domestic - single dwell                              | ing    |                          |
| INTEGRITY                       | ninor alterations | and addition(s)     |         | REASON for           |            |                                                      |        |                          |
|                                 |                   |                     |         | SIGNFICANCE          |            |                                                      |        |                          |
| SECONDARY<br>STRUCTURE          | Detached gar      | age                 |         |                      |            |                                                      |        |                          |
|                                 |                   |                     | A T     |                      |            | ESCRIPTION                                           |        |                          |
| ARCHITECTURA                    |                   |                     | AI      | RCHITECTURAI         | <u>, n</u> | PLAN                                                 | L      |                          |
| CLASSIFICATIO                   | N Gabled E        | <b>I</b>            |         |                      |            | NO OF STORIES                                        | 2      |                          |
| DETAILS                         |                   |                     |         |                      |            | ROOF TYPE                                            |        | lti-gable                |
| BEGINYEAR                       | c. 1865           |                     |         |                      |            | ROOF MATERIAL                                        |        | ohalt - shingle          |
| OTHER YEAR                      |                   |                     |         |                      |            | FOUNDATION                                           |        | ncrete - block           |
| DATESOURCE                      | Surveyor          |                     |         |                      |            | PORCH                                                |        | ap around                |
| WALL MATERIA                    | L (current)       | Asbestos shingle    | e       |                      |            | WINDOW MATERIA                                       | L      | Wood                     |
| WALL MATERIA                    | L 2 (current)     |                     |         |                      |            | WINDOW MATERIA                                       | L      |                          |
| WALL MATERIA                    | L (original)      | Wood                |         |                      |            | WINDOW TYPE                                          | L      | Double hung/casement/sto |
| WALL MATERIA                    | L 2 (original)    |                     |         |                      |            | WINDOW CONFIG                                        | L      | 1/1; 2-light; 5-light    |
| SIGNIFICANT<br>FEATURES         | Front gable ba    | y; 2 story east sid | e ell ' | with cornice returns |            |                                                      |        |                          |
|                                 |                   |                     |         |                      |            | nd front porch enclosed<br>ings (historic); concrete |        |                          |

| HISTORIC<br>NAME    |                                                                                                                                                              |
|---------------------|--------------------------------------------------------------------------------------------------------------------------------------------------------------|
| COMMON<br>NAME      |                                                                                                                                                              |
| COST                |                                                                                                                                                              |
| ARCHITECT           |                                                                                                                                                              |
| ARCHITECT           | 2                                                                                                                                                            |
| BUILDER             |                                                                                                                                                              |
| ARCHITECT<br>SOURCE |                                                                                                                                                              |
| HISTORIC<br>INFO    | According to owner of Bungalow on<br>Center Street, this house was moved<br>from the site of his house to Franklin<br>when his house was built in the 1920s. |
| PERMITS             |                                                                                                                                                              |
| LANDSCAP            | Midblock on north side of residential<br>street; front sidewalk; east side alley;<br>similar setbacks; mature trees                                          |