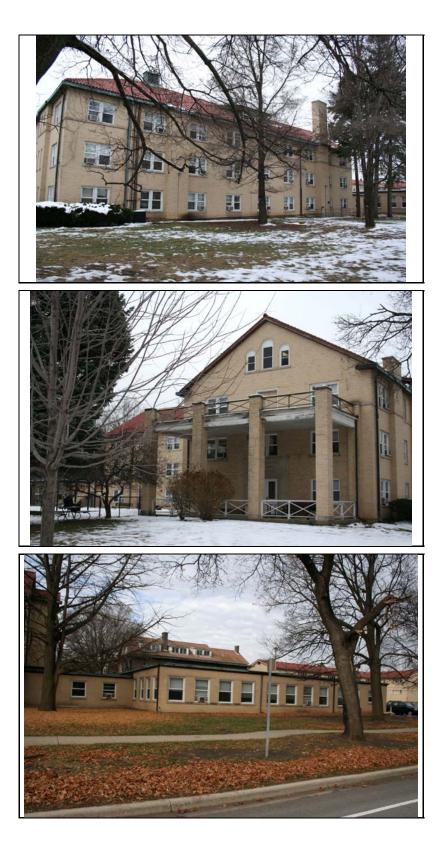

### ILLINOIS URBAN ARCHITECTURAL AND HISTORICAL SURVEY

| STREET #                                                                                                                                                     | 619                               |                   |                                                                                                       |
|--------------------------------------------------------------------------------------------------------------------------------------------------------------|-----------------------------------|-------------------|-------------------------------------------------------------------------------------------------------|
| DIRECTION                                                                                                                                                    | E                                 |                   |                                                                                                       |
| STREET                                                                                                                                                       | FRANKLIN                          | LIAN              | A WHEN                                                                                                |
| SUFFIX                                                                                                                                                       | AV                                |                   |                                                                                                       |
| PIN                                                                                                                                                          |                                   |                   | FEE                                                                                                   |
| LOCAL<br>SIGNIFICANCE<br>RATING<br>POTENTIAL IND<br>NR? (Y or N)<br>Contributing to a<br>NR DISTRICT?<br>Contributing secon<br>Listed on existing<br>SURVEY? |                                   |                   |                                                                                                       |
|                                                                                                                                                              |                                   | GENERAL INFO      | DRMATION                                                                                              |
| CATEGORY b                                                                                                                                                   | uilding                           | CURRENT FUNCTION  | ON Education - school                                                                                 |
| CONDITION                                                                                                                                                    | ood                               | HISTORIC FUNCTION | ON Education - education-related                                                                      |
| INTEGRITY                                                                                                                                                    | ninor alterations and addition(s) |                   | This Italian Renaissance Revival building originally served as a dormitory for North Central College. |

### **ARCHITECTURAL DESCRIPTION**

| ARCHITECTURA  | L                         |                                                                                                             |                           |                             |
|---------------|---------------------------|-------------------------------------------------------------------------------------------------------------|---------------------------|-----------------------------|
| CLASSIFICATIO | N Italian Re              | naissance Revival                                                                                           | PLAN                      | irregular                   |
|               |                           |                                                                                                             | NO OF STORIES             | 3                           |
| DETAILS       |                           |                                                                                                             | <b>ROOF TYPE</b>          | Combination                 |
| BEGINYEAR     | c. 1930                   |                                                                                                             |                           |                             |
| OTHER YEAR    |                           |                                                                                                             | ROOF MATERIAL             | Ceramic Tile                |
| -             |                           |                                                                                                             | FOUNDATION                | Concrete                    |
| DATESOURCE    | Surveyor/                 |                                                                                                             | PORCH                     | West Side                   |
| WALL MATERIA  | L (current)               | Brick                                                                                                       | WINDOW MATERIAL           | L Vinyl                     |
| WALL MATERIA  | L 2 (current)             |                                                                                                             |                           |                             |
|               | _ /                       |                                                                                                             | WINDOW MATERIAL           | L                           |
| WALL MATERIA  | L (original)              | Brick                                                                                                       | WINDOW TYPE               | double hung                 |
| WALL MATERIA  | L 2 (original)            |                                                                                                             |                           |                             |
|               |                           |                                                                                                             | WINDOW CONFIG             | 1/1                         |
| FEATURES      |                           | of with copper gutters; blonde brick exterior with co<br>roof and square brick columns; fluted concrete sur |                           |                             |
|               | Replacement v<br>building | vindows in original openings; replacement doors; la                                                         | arge 1 story rear additio | n connected to 26 N. Wright |

| HISTORIC<br>NAME    | Kroehler, Peter Memorial<br>Dormitory                                   |
|---------------------|-------------------------------------------------------------------------|
| COMMON<br>NAME      | Krejci Academy                                                          |
| COST                |                                                                         |
| ARCHITECT           |                                                                         |
| ARCHITECT2          |                                                                         |
| BUILDER             |                                                                         |
| ARCHITECT<br>SOURCE |                                                                         |
|                     | uilding was originally dormitory for<br>lorth Central College.          |
| PERMITS             |                                                                         |
| LANDSCAPE           | Midblock on north side of residential street; front and east sidewalks; |
|                     |                                                                         |