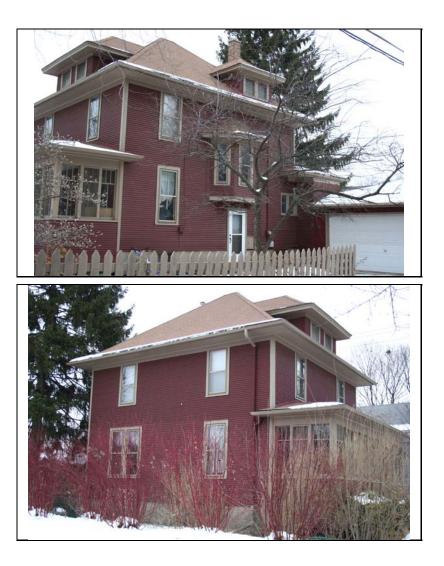

### ILLINOIS URBAN ARCHITECTURAL AND HISTORICAL SURVEY

| STREET #                        | 415                         |                     |
|---------------------------------|-----------------------------|---------------------|
| DIRECTION                       | E                           |                     |
| STREET                          | FRANKLIN                    |                     |
| SUFFIX                          | AV                          |                     |
| PIN                             | 0818307010                  |                     |
| LOCAL<br>SIGNIFICANCE<br>RATING | PS                          |                     |
| POTENTIAL IND<br>NR? (Y or N)   | Ν                           |                     |
| Contributing to a NR DISTRICT?  | С                           |                     |
| Contributing second             | dary structure? -           |                     |
| Listed on existing SURVEY?      | Local District; NR District |                     |
|                                 |                             | GENERAL INFORMATION |

| CATEGORY               | building                          | CURRENT FUNCTION          | ON Domestic - single dwelling                     |
|------------------------|-----------------------------------|---------------------------|---------------------------------------------------|
| CONDITION              | excellent                         | HISTORIC FUNCTION         | DN Domestic - single dwelling                     |
| INTEGRITY              | minor alterations and addition(s) | REASON for<br>SIGNFICANCE | Good, intact example of American Foursquare type. |
| SECONDARY<br>STRUCTURE |                                   |                           |                                                   |

# **ARCHITECTURAL DESCRIPTION**

| ARCHITECTURA   | T.             |                 | monneeren                                                    |                               |      |                              |
|----------------|----------------|-----------------|--------------------------------------------------------------|-------------------------------|------|------------------------------|
| CLASSIFICATION |                | Foursquare      |                                                              | PLAN                          | Re   | ectangular                   |
|                |                |                 |                                                              | NO OF STORIES                 | 2.   | 5                            |
| DETAILS        |                |                 |                                                              |                               |      |                              |
| BEGINYEAR      | c. 1915        |                 |                                                              | ROOF TYPE                     | Hi   | pped                         |
|                | 0. 1910        |                 |                                                              | <b>ROOF MATERIAL</b>          | As   | sphalt - shingle             |
| OTHER YEAR     |                |                 |                                                              |                               |      |                              |
| DATECOUDCE     | Surveyor       |                 |                                                              | FOUNDATION                    | C    | oncrete - block              |
| DATESOURCE     | Surveyor       |                 |                                                              | PORCH                         | Fι   | Ill front enclosed           |
| WALL MATERIA   | L (current)    | Wood            |                                                              |                               | T    | M/a a d                      |
| WALL MATERIA   | ( aurront)     |                 |                                                              | WINDOW MATERIA                | 1L   | Wood                         |
| WALL MATERIA   | L 2 (current)  |                 |                                                              | WINDOW MATERIA                | L    |                              |
| WALL MATERIA   | L (original)   | Wood            |                                                              |                               |      |                              |
|                |                |                 |                                                              | WINDOW TYPE                   |      | Double & single hung; hop    |
| WALL MATERIA   | L 2 (original) |                 |                                                              | WINDOW CONFIG                 |      | 1/1; 1-light; 5-light        |
|                |                |                 | nd east side hipped roof dorn<br>/1 and 1-light wood windows | ners; hipped roof front porch | enc  | closed with historic 5-light |
| ALTERATIONS    | Replacement fi | ront door and s | steps (not historic); connector                              | addition to rear garage (not  | hist | oric)                        |

| HISTORIC<br>NAME    |                                                                                                                                      |
|---------------------|--------------------------------------------------------------------------------------------------------------------------------------|
| COMMON<br>NAME      |                                                                                                                                      |
| COST                |                                                                                                                                      |
| ARCHITECT           |                                                                                                                                      |
| ARCHITECT2          | 2                                                                                                                                    |
| BUILDER             |                                                                                                                                      |
| ARCHITECT<br>SOURCE |                                                                                                                                      |
| HISTORIC<br>INFO    |                                                                                                                                      |
|                     |                                                                                                                                      |
| PERMITS             |                                                                                                                                      |
|                     |                                                                                                                                      |
| LANDSCAPE           | Midblock on north side of residential<br>street; front sidewalk; east side alley;<br>park to west; similar setbacks;<br>mature trees |