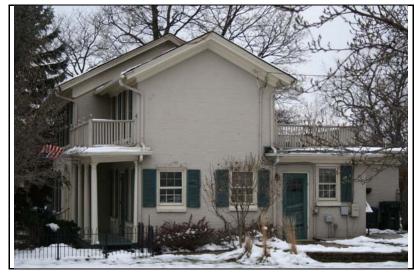

# ILLINOIS URBAN ARCHITECTURAL AND HISTORICAL SURVEY CONTINUATION SHEET

**STREET** # 209

**STREET** E. JEFFERSON STREET

### **ADDITIONAL PHOTOS OR INFORMATION**

### Alterations

Appears that originally west elevation was main façade, with front entry facing Ellsworth; south classical entry with fanlight & sidelights is historic addition; replacement 6/6 wood windows (historic); 1 story north side addition (historic); brick painted; glass block on 2<sup>nd</sup> story north side windows; rear porch addition