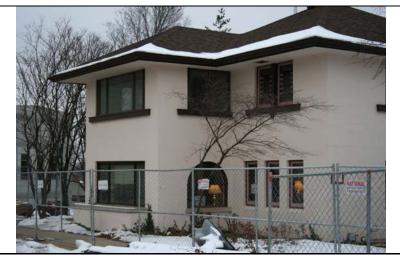

DIGITAL PHOTO ID

\lmages\jefferson DIGITAL 227e.jpg PHOTO ID3

\Images\jefferson227 e(3).jpg

DIGITAL PHOTO ID2

\Images\jefferson227 e(4).jpg

| STREET #                                                                                                                                                                                                                                                                                                         | 48                                                                                                                                                                                                                                                   |                  |                         |                         |                   |  |
|------------------------------------------------------------------------------------------------------------------------------------------------------------------------------------------------------------------------------------------------------------------------------------------------------------------|------------------------------------------------------------------------------------------------------------------------------------------------------------------------------------------------------------------------------------------------------|------------------|-------------------------|-------------------------|-------------------|--|
| DIRECTION                                                                                                                                                                                                                                                                                                        | E                                                                                                                                                                                                                                                    |                  |                         |                         |                   |  |
| STREET                                                                                                                                                                                                                                                                                                           | JEFFERSON                                                                                                                                                                                                                                            |                  | A DAME                  | At the second           |                   |  |
| SUFFIX                                                                                                                                                                                                                                                                                                           | AV                                                                                                                                                                                                                                                   |                  |                         |                         |                   |  |
| PIN                                                                                                                                                                                                                                                                                                              | 0818324006                                                                                                                                                                                                                                           |                  |                         |                         |                   |  |
| LOCAL<br>SIGNIFICANCE<br>RATING                                                                                                                                                                                                                                                                                  | S                                                                                                                                                                                                                                                    |                  |                         |                         |                   |  |
| POTENTIAL IND<br>NR? (Y or N)                                                                                                                                                                                                                                                                                    | Υ                                                                                                                                                                                                                                                    |                  |                         |                         |                   |  |
| Contributing to a NR DISTRICT?                                                                                                                                                                                                                                                                                   | С                                                                                                                                                                                                                                                    |                  |                         |                         |                   |  |
| Contributing second                                                                                                                                                                                                                                                                                              | dary structure                                                                                                                                                                                                                                       | ? -              |                         |                         |                   |  |
| Listed on existing SURVEY?                                                                                                                                                                                                                                                                                       | IHSS (P); Loc                                                                                                                                                                                                                                        | cal District; NR | The same of the same of |                         |                   |  |
|                                                                                                                                                                                                                                                                                                                  |                                                                                                                                                                                                                                                      |                  | <b>GENERAL INFO</b>     | <u>ORMATION</u>         |                   |  |
| <b>CATEGORY</b> bu                                                                                                                                                                                                                                                                                               | ilding                                                                                                                                                                                                                                               |                  | CURRENT FUNCTI          | ON Commerce/Trade - pro | fessional         |  |
| CONDITION ex                                                                                                                                                                                                                                                                                                     | CONDITION excellent HISTORIC FUNCTION Domestic - single dwelling                                                                                                                                                                                     |                  |                         |                         |                   |  |
| INTEGRITY minor alterations and addition(s)  REASON for SIGNFICANCE  SECONDARY STRUCTURE  REASON for SIGNFICANCE  REASON for SIGNFICANCE  Quintessential Prairie-School residence designed by Harry Franklin Robinson, a Prairie School architect who worked under Frank Lloyd Wright and Walter Burley Griffin. |                                                                                                                                                                                                                                                      |                  |                         |                         |                   |  |
|                                                                                                                                                                                                                                                                                                                  |                                                                                                                                                                                                                                                      |                  | ARCHITECTURA            | L DESCRIPTION           |                   |  |
| ARCHITECTURAL CLASSIFICATION                                                                                                                                                                                                                                                                                     |                                                                                                                                                                                                                                                      | •hool            |                         | PLAN                    | irregular         |  |
|                                                                                                                                                                                                                                                                                                                  | · Frame Sc                                                                                                                                                                                                                                           | 511001           |                         | NO OF STORIES           | 2                 |  |
| DETAILS                                                                                                                                                                                                                                                                                                          |                                                                                                                                                                                                                                                      |                  | ROOF TYPE               | Multi-hipped            |                   |  |
| BEGINYEAR                                                                                                                                                                                                                                                                                                        |                                                                                                                                                                                                                                                      |                  |                         |                         | Asphalt - shingle |  |
| OTHER YEAR                                                                                                                                                                                                                                                                                                       | ND N                                                                                                                                                                                                                                                 |                  |                         | FOUNDATION              | Parged            |  |
| DATESOURCE NR Nomination                                                                                                                                                                                                                                                                                         |                                                                                                                                                                                                                                                      |                  |                         | PORCH                   | -                 |  |
| WALL MATERIAL (current) Stucco                                                                                                                                                                                                                                                                                   |                                                                                                                                                                                                                                                      |                  |                         | WINDOW MATERIA          | AL Wood           |  |
| WALL MATERIAL 2 (current) WINDOW MATERIAL                                                                                                                                                                                                                                                                        |                                                                                                                                                                                                                                                      |                  |                         |                         | ıL                |  |
| WALL MATERIAL (original) Stucco WALL MATERIAL 2 (original)                                                                                                                                                                                                                                                       |                                                                                                                                                                                                                                                      | Stucco           |                         | WINDOW TYPE             | casement          |  |
|                                                                                                                                                                                                                                                                                                                  |                                                                                                                                                                                                                                                      |                  | WINDOW CONFIG           | 1-light                 |                   |  |
| FEATURES b                                                                                                                                                                                                                                                                                                       | Broad, low-pitched hipped roof with overhanging eaves; irregular massing, with 2 story east/rear bay and 1 story front bay; west side entry with hipped canopy; historic single-light and art glass casement windows with simple 2nd story surrounds |                  |                         |                         |                   |  |
| ALTERATIONS                                                                                                                                                                                                                                                                                                      | possible 2nd story rear addition over original rear garage                                                                                                                                                                                           |                  |                         |                         |                   |  |

| HISTORIC INFORMATION        |                                                                                                                                                                                                                         |  |  |  |  |  |
|-----------------------------|-------------------------------------------------------------------------------------------------------------------------------------------------------------------------------------------------------------------------|--|--|--|--|--|
| HISTORIC<br>NAME            | Truitt, Dr. House                                                                                                                                                                                                       |  |  |  |  |  |
| COMMON<br>NAME              |                                                                                                                                                                                                                         |  |  |  |  |  |
| COST                        |                                                                                                                                                                                                                         |  |  |  |  |  |
| ARCHITECT                   | Robinson, Harry                                                                                                                                                                                                         |  |  |  |  |  |
| ARCHITECT2                  |                                                                                                                                                                                                                         |  |  |  |  |  |
| BUILDER                     |                                                                                                                                                                                                                         |  |  |  |  |  |
| ARCHITECT<br>SOURCE         | NR Nomination                                                                                                                                                                                                           |  |  |  |  |  |
| INFO was photographic dr. W | ccording to NR Nomination, Dr. Truitt as one of the city's most prominent hysicians. Harry Robinson worked as aughtsman for Frank Lloyd Wright, alter Burley Griffin & Dean & Dean efore starting his own firm in 1923. |  |  |  |  |  |
| PERMITS                     |                                                                                                                                                                                                                         |  |  |  |  |  |
| f                           | Midblock on south side of Jefferson;<br>ront sidewalk; side driveway;<br>oversized lot; metal railing along<br>west side of house; mature trees                                                                         |  |  |  |  |  |
| COA DATE                    |                                                                                                                                                                                                                         |  |  |  |  |  |
| COA<br>DECISION             |                                                                                                                                                                                                                         |  |  |  |  |  |
| PREPARER                    | Lara Ramsey                                                                                                                                                                                                             |  |  |  |  |  |
| PREPARER<br>ORGANIZATIO     | GRANACKI HISTORIC<br>CONSULTANTS                                                                                                                                                                                        |  |  |  |  |  |
| SURVEYDATE                  | 11/30/2007                                                                                                                                                                                                              |  |  |  |  |  |

DIGITAL PHOTO ID DIGITAL PHOTO ID2

\lmages\jefferson | DIGITAL | 048e.jpg | PHOTO ID3

\lmages\jefferson | DIGITAL | 048e(2).jpg | PHOTOID4

\Images\jefferson048 e(3).jpg

\Images\jefferson048 e(4).jpg

JEFFERSON