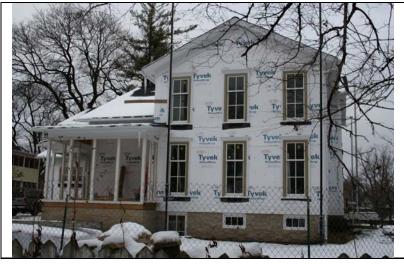

| STREET #                                                                                                                                                                                                          | 227            |                    |                               |                               | W. AARRI          |  |  |
|-------------------------------------------------------------------------------------------------------------------------------------------------------------------------------------------------------------------|----------------|--------------------|-------------------------------|-------------------------------|-------------------|--|--|
| DIRECTION                                                                                                                                                                                                         | E              |                    |                               |                               |                   |  |  |
| STREET                                                                                                                                                                                                            | JEFFERSON      | ı                  |                               |                               |                   |  |  |
| SUFFIX                                                                                                                                                                                                            | AV             |                    |                               | Turk Tyrek Tyrek              |                   |  |  |
| PIN                                                                                                                                                                                                               | 0818319011     |                    |                               | Tyvek Tyvek Tyvek Tyvek Tyvek |                   |  |  |
| LOCAL<br>SIGNIFICANCE<br>RATING                                                                                                                                                                                   | S              |                    | Tyve lek Tyve Tyvek Tyvek rek |                               |                   |  |  |
| POTENTIAL IND NR? (Y or N)                                                                                                                                                                                        | N              |                    | T Tyvek                       | Tyvels Tyvels                 | Vek               |  |  |
| Contributing to a NR DISTRICT?                                                                                                                                                                                    | С              |                    | Sy ak Ty Nyvyk                | Tyvek tyv                     | Type              |  |  |
| Contributing secon                                                                                                                                                                                                | dary structure | ? NC               | -A22                          | -                             |                   |  |  |
| Listed on existing SURVEY?                                                                                                                                                                                        |                |                    |                               |                               |                   |  |  |
|                                                                                                                                                                                                                   |                |                    | <b>GENERAL INFO</b>           | <u>ORMATION</u>               |                   |  |  |
| <b>CATEGORY</b> bu                                                                                                                                                                                                | uilding        |                    | CURRENT FUNCTION              | ON Domestic - single dwel     | ling              |  |  |
| <b>CONDITION</b> go                                                                                                                                                                                               |                |                    |                               |                               |                   |  |  |
| INTEGRITY Under construction REASON for Despite the large west side addition, this 1860s Italianate                                                                                                               |                |                    |                               |                               |                   |  |  |
| SIGNFICANCE retains its historic character.                                                                                                                                                                       |                |                    |                               |                               |                   |  |  |
| SECONDARY STRUCTURE  Detached garage                                                                                                                                                                              |                |                    |                               |                               |                   |  |  |
|                                                                                                                                                                                                                   |                |                    | ARCHITECTURAL                 | L DESCRIPTION                 |                   |  |  |
| ARCHITECTURAL CLASSIFICATION   Italianate                                                                                                                                                                         |                |                    |                               | PLAN                          | rectangular       |  |  |
| CLASSIFICATIO                                                                                                                                                                                                     | N Italianate   |                    |                               | NO OF STORIES                 | 2                 |  |  |
| DETAILS                                                                                                                                                                                                           |                |                    |                               | ROOF TYPE                     | Side gable        |  |  |
| BEGINYEAR                                                                                                                                                                                                         | 1866           |                    |                               | ROOF MATERIAL                 | Asphalt - shingle |  |  |
| OTHER YEAR                                                                                                                                                                                                        | THER YEAR 2007 |                    |                               | FOUNDATION                    | Stone             |  |  |
| DATESOURCE NR Nomination                                                                                                                                                                                          |                |                    |                               |                               | Front             |  |  |
| WALL MATERIAL (current) None                                                                                                                                                                                      |                |                    |                               |                               |                   |  |  |
| WALL MATERIAL 2 (current)  WINDOW MATERIAL  WINDOW MATERIAL                                                                                                                                                       |                |                    |                               |                               |                   |  |  |
| WALL MATERIAL (original) None                                                                                                                                                                                     |                |                    | WINDOW TYPE                   |                               |                   |  |  |
| WALL MATERIAL 2 (original)                                                                                                                                                                                        |                |                    | WINDOW THE WINDOW CONFIG      | 2/4; 2/2; 1-light             |                   |  |  |
| CICATION AND                                                                                                                                                                                                      | Frank          | ation of entail 11 | and bintonic forms ( ) 1      |                               |                   |  |  |
|                                                                                                                                                                                                                   |                |                    |                               |                               |                   |  |  |
| ALTERATIONS Renovation underwaytwo story west side addition; east side porch addition; replacement siding (not installed); replacement windows in original openings; replacement front stoop (under construction) |                |                    |                               |                               |                   |  |  |

### **HISTORIC INFORMATION**

| HISTORIC<br>NAME                                                                                                     | Gross, G. N. House                                                                              |  |  |  |  |
|----------------------------------------------------------------------------------------------------------------------|-------------------------------------------------------------------------------------------------|--|--|--|--|
| COMMON<br>NAME                                                                                                       |                                                                                                 |  |  |  |  |
| COST                                                                                                                 |                                                                                                 |  |  |  |  |
| ARCHITECT                                                                                                            |                                                                                                 |  |  |  |  |
| ARCHITECT2                                                                                                           |                                                                                                 |  |  |  |  |
| BUILDER                                                                                                              | Gross, G. N.                                                                                    |  |  |  |  |
| ARCHITECT<br>SOURCE                                                                                                  |                                                                                                 |  |  |  |  |
| INFO h                                                                                                               | ccording to NR Nomination, the buse was later occupied by noted cologist & author Mae T. Watts. |  |  |  |  |
| PERMITS                                                                                                              |                                                                                                 |  |  |  |  |
| LANDSCAPE Northwest corner of Loomis and Jefferson; front and east sidewalks; rear driveway; large lot; mature trees |                                                                                                 |  |  |  |  |
| COA DATE                                                                                                             |                                                                                                 |  |  |  |  |
| COA<br>DECISION                                                                                                      |                                                                                                 |  |  |  |  |
| DDEDADED                                                                                                             | Lara Ramsey                                                                                     |  |  |  |  |
| PREPARER PREPARER ORGANIZATIO                                                                                        | GRANACKI HISTORIC                                                                               |  |  |  |  |
|                                                                                                                      |                                                                                                 |  |  |  |  |
| SURVEYDATE                                                                                                           |                                                                                                 |  |  |  |  |
| SURVEYAREA                                                                                                           | NAPERVILLE                                                                                      |  |  |  |  |
| 227 E                                                                                                                | JEFFERSON                                                                                       |  |  |  |  |

DIGITAL PHOTO ID

\lmages\jefferson DIGITAL 227e.jpg PHOTO ID3

\Images\jefferson227 e(3).jpg

DIGITAL PHOTO ID2

\Images\jefferson227 e(4).jpg

| STREET #                                                                                                                                                                                                                                                                                                         | 48                                                                                                                                                                                                                                                   |                  |                         |                         |                   |  |
|------------------------------------------------------------------------------------------------------------------------------------------------------------------------------------------------------------------------------------------------------------------------------------------------------------------|------------------------------------------------------------------------------------------------------------------------------------------------------------------------------------------------------------------------------------------------------|------------------|-------------------------|-------------------------|-------------------|--|
| DIRECTION                                                                                                                                                                                                                                                                                                        | E                                                                                                                                                                                                                                                    |                  |                         |                         |                   |  |
| STREET                                                                                                                                                                                                                                                                                                           | JEFFERSON                                                                                                                                                                                                                                            |                  | A DAME                  | At the second           |                   |  |
| SUFFIX                                                                                                                                                                                                                                                                                                           | AV                                                                                                                                                                                                                                                   |                  |                         |                         |                   |  |
| PIN                                                                                                                                                                                                                                                                                                              | 0818324006                                                                                                                                                                                                                                           |                  |                         |                         |                   |  |
| LOCAL<br>SIGNIFICANCE<br>RATING                                                                                                                                                                                                                                                                                  | S                                                                                                                                                                                                                                                    |                  |                         |                         |                   |  |
| POTENTIAL IND<br>NR? (Y or N)                                                                                                                                                                                                                                                                                    | Υ                                                                                                                                                                                                                                                    |                  |                         |                         |                   |  |
| Contributing to a NR DISTRICT?                                                                                                                                                                                                                                                                                   | С                                                                                                                                                                                                                                                    |                  |                         |                         |                   |  |
| Contributing second                                                                                                                                                                                                                                                                                              | dary structure                                                                                                                                                                                                                                       | ? -              |                         |                         |                   |  |
| Listed on existing SURVEY?                                                                                                                                                                                                                                                                                       | IHSS (P); Loc                                                                                                                                                                                                                                        | cal District; NR | The same of the same of |                         |                   |  |
|                                                                                                                                                                                                                                                                                                                  |                                                                                                                                                                                                                                                      |                  | <b>GENERAL INFO</b>     | <u>ORMATION</u>         |                   |  |
| <b>CATEGORY</b> bu                                                                                                                                                                                                                                                                                               | ilding                                                                                                                                                                                                                                               |                  | CURRENT FUNCTI          | ON Commerce/Trade - pro | fessional         |  |
| CONDITION ex                                                                                                                                                                                                                                                                                                     | CONDITION excellent HISTORIC FUNCTION Domestic - single dwelling                                                                                                                                                                                     |                  |                         |                         |                   |  |
| INTEGRITY minor alterations and addition(s)  REASON for SIGNFICANCE  SECONDARY STRUCTURE  REASON for SIGNFICANCE  REASON for SIGNFICANCE  Quintessential Prairie-School residence designed by Harry Franklin Robinson, a Prairie School architect who worked under Frank Lloyd Wright and Walter Burley Griffin. |                                                                                                                                                                                                                                                      |                  |                         |                         |                   |  |
|                                                                                                                                                                                                                                                                                                                  |                                                                                                                                                                                                                                                      |                  | ARCHITECTURA            | L DESCRIPTION           |                   |  |
| ARCHITECTURAL CLASSIFICATION                                                                                                                                                                                                                                                                                     |                                                                                                                                                                                                                                                      | •hool            |                         | PLAN                    | irregular         |  |
|                                                                                                                                                                                                                                                                                                                  | · Frame Sc                                                                                                                                                                                                                                           | 511001           |                         | NO OF STORIES           | 2                 |  |
| DETAILS                                                                                                                                                                                                                                                                                                          |                                                                                                                                                                                                                                                      |                  | ROOF TYPE               | Multi-hipped            |                   |  |
| BEGINYEAR                                                                                                                                                                                                                                                                                                        |                                                                                                                                                                                                                                                      |                  |                         |                         | Asphalt - shingle |  |
| OTHER YEAR                                                                                                                                                                                                                                                                                                       | ND N                                                                                                                                                                                                                                                 |                  |                         | FOUNDATION              | Parged            |  |
| DATESOURCE NR Nomination                                                                                                                                                                                                                                                                                         |                                                                                                                                                                                                                                                      |                  |                         | PORCH                   | -                 |  |
| WALL MATERIAL (current) Stucco                                                                                                                                                                                                                                                                                   |                                                                                                                                                                                                                                                      |                  |                         | WINDOW MATERIA          | AL Wood           |  |
| WALL MATERIAL 2 (current) WINDOW MATERIAL                                                                                                                                                                                                                                                                        |                                                                                                                                                                                                                                                      |                  |                         |                         | ıL                |  |
| WALL MATERIAL (original) Stucco WALL MATERIAL 2 (original)                                                                                                                                                                                                                                                       |                                                                                                                                                                                                                                                      | Stucco           |                         | WINDOW TYPE             | casement          |  |
|                                                                                                                                                                                                                                                                                                                  |                                                                                                                                                                                                                                                      |                  | WINDOW CONFIG           | 1-light                 |                   |  |
| FEATURES b                                                                                                                                                                                                                                                                                                       | Broad, low-pitched hipped roof with overhanging eaves; irregular massing, with 2 story east/rear bay and 1 story front bay; west side entry with hipped canopy; historic single-light and art glass casement windows with simple 2nd story surrounds |                  |                         |                         |                   |  |
| ALTERATIONS                                                                                                                                                                                                                                                                                                      | possible 2nd story rear addition over original rear garage                                                                                                                                                                                           |                  |                         |                         |                   |  |