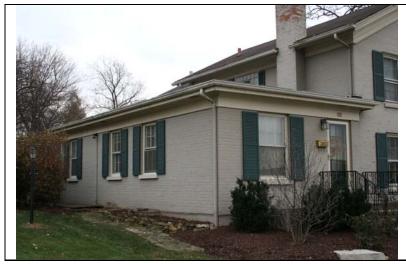

# ILLINOIS URBAN ARCHITECTURAL AND HISTORICAL SURVEY CONTINUATION SHEET

**STREET** # 209

**STREET** E. JEFFERSON STREET

### **ADDITIONAL PHOTOS OR INFORMATION**

### Alterations

Appears that originally west elevation was main façade, with front entry facing Ellsworth; south classical entry with fanlight & sidelights is historic addition; replacement 6/6 wood windows (historic); 1 story north side addition (historic); brick painted; glass block on 2<sup>nd</sup> story north side windows; rear porch addition