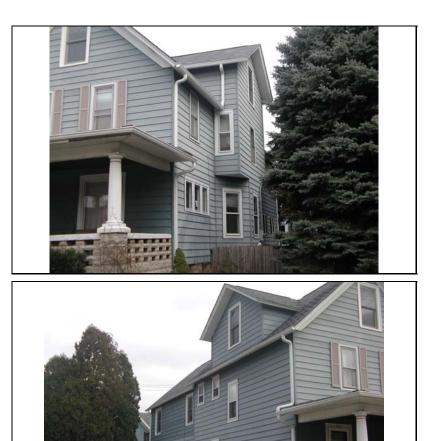

|                            | Bonnitory                                                                                | apartmento |   | NO OF STOPIES  | 2   |             |
|----------------------------|------------------------------------------------------------------------------------------|------------|---|----------------|-----|-------------|
| DETAILS                    |                                                                                          |            |   | NO OF STORIES  | 3   |             |
| BEGINYEAR                  | 1958                                                                                     |            |   | ROOF TYPE      | Fla |             |
| OTHER YEAR                 |                                                                                          |            |   | ROOF MATERIAL  | No  | ot visible  |
| DATESOURCE                 | Plaque                                                                                   |            | ] | FOUNDATION     | со  | ncrete      |
|                            |                                                                                          | Driele     |   | PORCH          | Fr  | ont entry   |
| WALL MATERIA               |                                                                                          | Brick      |   | WINDOW MATERIA | L   | Vinyl       |
| WALL MATERIAL 2 (current)  |                                                                                          |            |   | WINDOW MATERIA | L   |             |
| WALL MATERIA               | L (original)                                                                             | Brick      |   | WINDOW TYPE    |     | double hung |
| WALL MATERIAL 2 (original) |                                                                                          |            |   |                |     |             |
|                            |                                                                                          |            |   | WINDOW CONFIG  |     | 1/1         |
| SIGNIFICANT<br>FEATURES    | Rectangular massing and flat roof; north, south, and east entries with flat roof porches |            |   |                |     |             |
| ALTERATIONS                | Replacement windows in original openings; replacement doors                              |            |   |                |     |             |