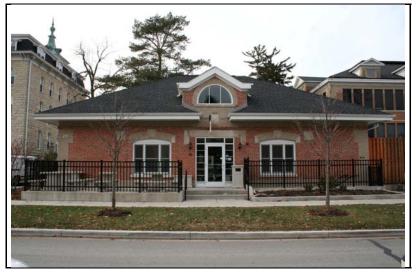

| \Images\loomis225n(<br>3).jpg |
|-------------------------------|
| \Images\loomis225n(<br>4).jpg |

| STREET #                      | 226                         |                           |                            |  |
|-------------------------------|-----------------------------|---------------------------|----------------------------|--|
| DIRECTION                     | Ν                           |                           |                            |  |
| STREET                        | LOOMIS                      |                           |                            |  |
| SUFFIX                        | ST                          |                           |                            |  |
| PIN                           | 0818137001                  |                           |                            |  |
|                               | NC                          |                           |                            |  |
| POTENTIAL IND<br>NR? (Y or N) | Ν                           |                           |                            |  |
|                               | NC                          |                           |                            |  |
| Contributing second           | lary structure?             |                           |                            |  |
| Listed on existing SURVEY?    | Local District; NR District |                           |                            |  |
|                               |                             | GENERAL INFO              | <b>DRMATION</b>            |  |
| CATEGORY site                 | 9                           | CURRENT FUNCTI            | ON Landscape - parking lot |  |
| CONDITION                     |                             | HISTORIC FUNCTI           | ON Landscape - parking lot |  |
| INTEGRITY                     |                             | REASON for<br>SIGNFICANCE |                            |  |
| SECONDARY<br>STRUCTURE        |                             | $\square$                 |                            |  |
|                               |                             | ARCHITECTURA              | DESCRIPTION                |  |
| ARCHITECTURAI                 |                             |                           | PLAN                       |  |
| CLASSIFICATION                | Parking Lot                 |                           | NO OF STORIES              |  |
| DETAILS                       |                             |                           | ROOF TYPE                  |  |
| BEGINYEAR                     |                             |                           | ROOF MATERIAL              |  |
| OTHER YEAR                    |                             |                           | FOUNDATION                 |  |
| DATESOURCE                    |                             |                           | PORCH                      |  |
| WALL MATERIAI                 |                             |                           | WINDOW MATERIAL            |  |
| WALL MATERIAI                 | 2 2 (current)               |                           | WINDOW MATERIAL            |  |
| WALL MATERIAI                 | L (original)                |                           | WINDOW TYPE                |  |
| WALL MATERIAI                 | 2 (original)                |                           | WINDOW CONFIG              |  |
| SIGNIFICANT<br>FEATURES       |                             |                           |                            |  |
| ALTERATIONS                   |                             |                           |                            |  |

| HISTORIC<br>NAME    |  |
|---------------------|--|
| COMMON<br>NAME      |  |
| COST                |  |
| ARCHITECT           |  |
| ARCHITECT2          |  |
| BUILDER             |  |
| ARCHITECT<br>SOURCE |  |
| HISTORIC<br>INFO    |  |
| PERMITS             |  |
| LANDSCAPE           |  |

| COA DATE<br>COA<br>DECISION |                                  |
|-----------------------------|----------------------------------|
| PREPARER                    | Lara Ramsey                      |
| PREPARER<br>ORGANIZATION    | GRANACKI HISTORIC<br>CONSULTANTS |
| SURVEYDATE                  | 11/14/2007                       |
| SURVEYAREA                  | NAPERVILLE                       |
| 226 N LOO                   | MIS                              |

| <br>\I<br>2 |
|-------------|
| <br>\I<br>2 |

| 1 | \Images\loomis2<br>26n.jpg    | DIGITAL<br>PHOTO ID3 |  |
|---|-------------------------------|----------------------|--|
| 2 | \Images\loomis2<br>26n(2).jpg | DIGITAL<br>PHOTOID4  |  |

| \Images\loomis22<br>3).jpg | 6n( |
|----------------------------|-----|
| \Images\loomis22<br>4).jpg | 6n( |