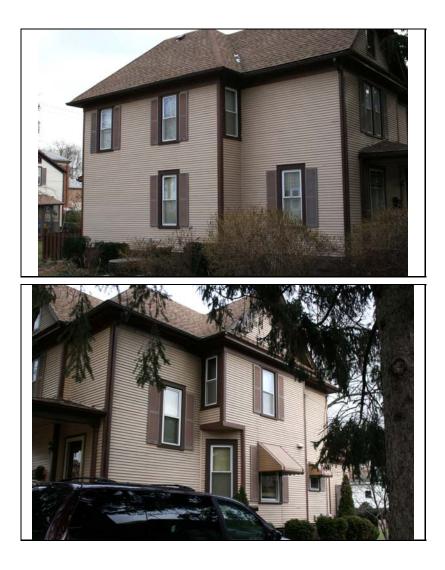

|                                                                                                                                         |
| ARCHITECT<br>SOURCE |                                                                                                                                         |
| HISTORIC<br>INFO    |                                                                                                                                         |
| PERMITS             |                                                                                                                                         |
|                     | Midblock on east side of residential<br>street; front sidewalk; partial side<br>driveway; rear alley; similar<br>setbacks; mature trees |



| COA DATE                 |                                  |
|--------------------------|----------------------------------|
| COA<br>DECISION          |                                  |
| PREPARER                 | Lara Ramsey                      |
| PREPARER<br>ORGANIZATION | GRANACKI HISTORIC<br>CONSULTANTS |
| SURVEYDATE               | 11/14/2007                       |
| SURVEYAREA               | NAPERVILLE                       |
| 146 N LOO                | MIS                              |

| DIGITAL<br>PHOTO ID  |  |
|----------------------|--|
| DIGITAL<br>PHOTO ID2 |  |

| )  | \Images\loomis1<br>46n.jpg    | DIGITAL<br>PHOTO ID3 |
|----|-------------------------------|----------------------|
| 02 | \Images\loomis1<br>46n(2).jpg | DIGITAL<br>PHOTOID4  |

| \Images\loo