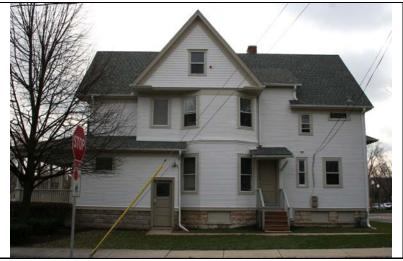

| \Images\loomis224n(<br>3).jpg |
|-------------------------------|
| \Images\loomis224n(<br>4).jpg |

| STREET #                                                | 225                              |                   |                                                                    |
|---------------------------------------------------------|----------------------------------|-------------------|--------------------------------------------------------------------|
| DIRECTION                                               | Ν                                |                   |                                                                    |
| STREET                                                  | LOOMIS                           |                   |                                                                    |
| SUFFIX                                                  | ST                               |                   |                                                                    |
| PIN                                                     | 0818134005                       |                   | Jaken Miller                                                       |
| LOCAL<br>SIGNIFICANCE<br>RATING                         | PS                               | E                 |                                                                    |
| POTENTIAL IND<br>NR? (Y or N)                           | Ν                                |                   |                                                                    |
| Contributing to a<br>NR DISTRICT?<br>Contributing secon | Cdary structure?                 |                   |                                                                    |
| Listed on existing SURVEY?                              | Local District; NR District      |                   |                                                                    |
|                                                         |                                  | GENERAL INFO      | RMATION                                                            |
| CATEGORY bu                                             | uilding                          | CURRENT FUNCTIO   | DN Education - college                                             |
| CONDITION e>                                            | cellent                          | HISTORIC FUNCTION | DN Domestic - single dwelling                                      |
| INTEGRITY                                               | inor alterations and addition(s) |                   | Solid Queen Anne-Free Classic residence with minor<br>alterations. |
| SECONDARY<br>STRUCTURE                                  | -                                |                   |                                                                    |
| ADCHITECTIDA                                            | т.                               | ARCHITECTURAI     | DESCRIPTION                                                        |

| ARCHITECTURA  |                |                                                                                                                | PLAN            | irregular                 |
|---------------|----------------|----------------------------------------------------------------------------------------------------------------|-----------------|---------------------------|
| CLASSIFICATIO | N Queen Ar     | nne - Free Classic                                                                                             | ILAN            | inegulai                  |
| DETAILS       |                |                                                                                                                | NO OF STORIES   | 2.5                       |
|               | c.1895         |                                                                                                                | ROOF TYPE       | Front gable               |
| BEGINYEAR     | 0.1695         |                                                                                                                | ROOF MATERIAL   | Asphalt - shingle         |
| OTHER YEAR    |                |                                                                                                                | FOUNDATION      | Stone                     |
| DATESOURCE    | Surveyor       |                                                                                                                | PORCH           | Front                     |
| WALL MATERIA  |                | Wood                                                                                                           | WINDOW MATERIAI | Wood                      |
| WALL MATERIA  | L 2 (current)  | Wood - shingle                                                                                                 | WINDOW MATERIAI |                           |
| WALL MATERIA  | L (original)   | Wood - shingle                                                                                                 | WINDOW TYPE     | double hung               |
| WALL MATERIA  | L 2 (original) | Wood                                                                                                           |                 |                           |
|               |                |                                                                                                                | WINDOW CONFIG   | 1/1                       |
|               |                | e bay; two story north side bay with center 3-sided<br>es under gables; 3-sided 2nd story front window b       |                 | uth side bay with cutaway |
|               |                | e historic but not original; 1 story historic north sid<br>etween doors); 2 story rear/south addition w/ exter | •               |                           |