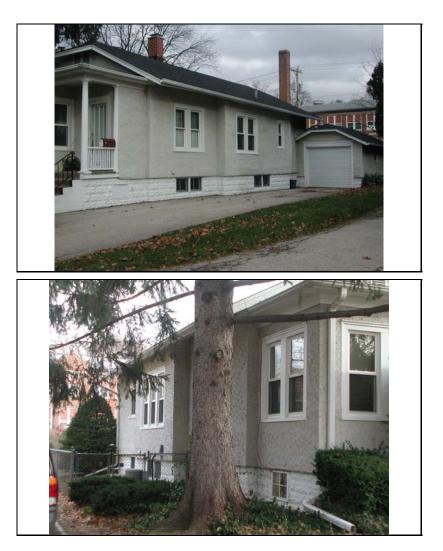

### **ARCHITECTURAL DESCRIPTION**

| ARCHITECTURA               | I.                                                                                                                                                                                                                                |                           |                                                          |                      |                  |                           |
|----------------------------|-----------------------------------------------------------------------------------------------------------------------------------------------------------------------------------------------------------------------------------|---------------------------|----------------------------------------------------------|----------------------|------------------|---------------------------|
| CLASSIFICATIO              |                                                                                                                                                                                                                                   |                           | PLAN                                                     | rec                  | ctangular        |                           |
|                            | Queen An                                                                                                                                                                                                                          |                           |                                                          | <br>NO OF STORIES    | 2.5              | 5                         |
| DETAILS                    |                                                                                                                                                                                                                                   |                           |                                                          |                      |                  |                           |
| BEGINYEAR                  | pre-1886                                                                                                                                                                                                                          |                           |                                                          | <br>ROOF TYPE        | Hipped           |                           |
| DEGINITER                  | pro 1000                                                                                                                                                                                                                          |                           |                                                          | <b>ROOF MATERIAL</b> | Asphalt -shingle |                           |
| OTHER YEAR                 | c. 1910                                                                                                                                                                                                                           |                           |                                                          |                      |                  | · · · · ·                 |
| DATESOURCE                 | Surveyor                                                                                                                                                                                                                          |                           |                                                          | FOUNDATION           | Sto              | one                       |
|                            | Surveyor                                                                                                                                                                                                                          |                           | <br>PORCH                                                | Front/side           |                  |                           |
| WALL MATERIA               | L (current)                                                                                                                                                                                                                       | Wood                      |                                                          | WINDOW MATERIA       | L                | Wood                      |
| WALL MATERIA               | L 2 (current)                                                                                                                                                                                                                     |                           |                                                          |                      |                  |                           |
|                            | <b>T</b> ( <b>· · )</b>                                                                                                                                                                                                           |                           |                                                          | WINDOW MATERIA       | L                | Art Glass                 |
| WALL MATERIA               | L (original)                                                                                                                                                                                                                      | Wood                      |                                                          | WINDOW TYPE          |                  | double & single hung/case |
| WALL MATERIAL 2 (original) |                                                                                                                                                                                                                                   | deuble a single hang/case |                                                          |                      |                  |                           |
|                            |                                                                                                                                                                                                                                   |                           |                                                          | WINDOW CONFIG        |                  | 1/1; 1-light              |
|                            |                                                                                                                                                                                                                                   |                           | ower (first story) Hipped r<br>n side entry (may have or |                      |                  |                           |
|                            | Building converted to residence in 1910s2nd story add. w/ hipped roof and dormers; hipped front porch with square columns; historic replacement windows and doors (likely in altered openings); 1 story south addition (historic) |                           |                                                          |                      |                  |                           |

| HISTORIC<br>NAME    | Grace Evangelical<br>Church/Collins Apts.                                                                                                                |
|---------------------|----------------------------------------------------------------------------------------------------------------------------------------------------------|
| COMMON<br>NAME      |                                                                                                                                                          |
| COST                |                                                                                                                                                          |
| ARCHITECT           |                                                                                                                                                          |
| ARCHITECT2          | 2                                                                                                                                                        |
| BUILDER             |                                                                                                                                                          |
| ARCHITECT<br>SOURCE |                                                                                                                                                          |
| INFO s              | According to Sanborn Maps, this<br>tructure was originally a 1-story<br>church building that was converted to<br>esidential between 1909 and 1921.       |
| PERMITS             |                                                                                                                                                          |
| LANDSCAPE           | Southwest corner of Benton and<br>Loomis; front and north sidewalks;<br>rear alley; similar setbacks; mature<br>trees; alternate address326 E.<br>Benton |