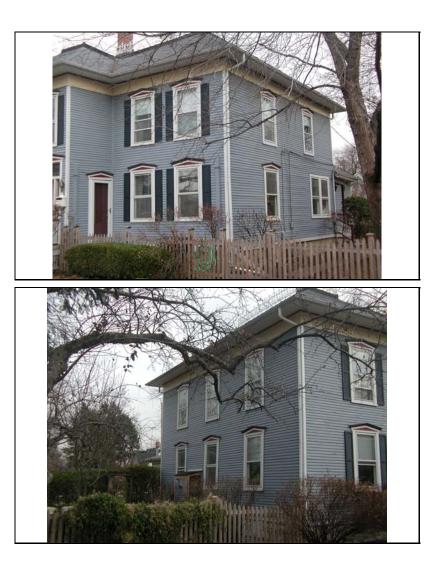

| \Images\loomis224n(<br>3).jpg |
|-------------------------------|
| \Images\loomis224n(<br>4).jpg |

| STREET #                                                | 225                              |                   |                                                                    |
|---------------------------------------------------------|----------------------------------|-------------------|--------------------------------------------------------------------|
| DIRECTION                                               | Ν                                |                   |                                                                    |
| STREET                                                  | LOOMIS                           |                   |                                                                    |
| SUFFIX                                                  | ST                               |                   |                                                                    |
| PIN                                                     | 0818134005                       |                   | Jaken Miller                                                       |
| LOCAL<br>SIGNIFICANCE<br>RATING                         | PS                               | E                 |                                                                    |
| POTENTIAL IND<br>NR? (Y or N)                           | Ν                                |                   |                                                                    |
| Contributing to a<br>NR DISTRICT?<br>Contributing secon | Cdary structure?                 |                   |                                                                    |
| Listed on existing SURVEY?                              | Local District; NR District      |                   |                                                                    |
|                                                         |                                  | GENERAL INFO      | RMATION                                                            |
| CATEGORY bu                                             | uilding                          | CURRENT FUNCTIO   | DN Education - college                                             |
| CONDITION e>                                            | cellent                          | HISTORIC FUNCTION | DN Domestic - single dwelling                                      |
| INTEGRITY                                               | inor alterations and addition(s) |                   | Solid Queen Anne-Free Classic residence with minor<br>alterations. |
| SECONDARY<br>STRUCTURE                                  | -                                |                   |                                                                    |
| ADCHITECTIDA                                            | т.                               | ARCHITECTURAI     | DESCRIPTION                                                        |

| ARCHITECTURA  |                |                                                                                                                | PLAN            | irregular                 |
|---------------|----------------|----------------------------------------------------------------------------------------------------------------|-----------------|---------------------------|
| CLASSIFICATIO | N Queen Ar     | nne - Free Classic                                                                                             | ILAN            | inegulai                  |
| DETAILS       |                |                                                                                                                | NO OF STORIES   | 2.5                       |
|               | c.1895         |                                                                                                                | ROOF TYPE       | Front gable               |
| BEGINYEAR     | 0.1695         |                                                                                                                | ROOF MATERIAL   | Asphalt - shingle         |
| OTHER YEAR    |                |                                                                                                                | FOUNDATION      | Stone                     |
| DATESOURCE    | Surveyor       |                                                                                                                | PORCH           | Front                     |
| WALL MATERIA  |                | Wood                                                                                                           | WINDOW MATERIAI | Wood                      |
| WALL MATERIA  | L 2 (current)  | Wood - shingle                                                                                                 | WINDOW MATERIAI |                           |
| WALL MATERIA  | L (original)   | Wood - shingle                                                                                                 | WINDOW TYPE     | double hung               |
| WALL MATERIA  | L 2 (original) | Wood                                                                                                           |                 |                           |
|               |                |                                                                                                                | WINDOW CONFIG   | 1/1                       |
|               |                | e bay; two story north side bay with center 3-sided<br>es under gables; 3-sided 2nd story front window b       |                 | uth side bay with cutaway |
|               |                | e historic but not original; 1 story historic north sid<br>etween doors); 2 story rear/south addition w/ exter | •               |                           |