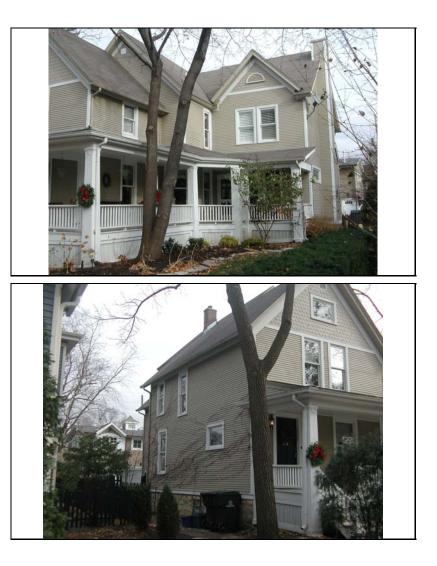

#### **ADDITIONAL PHOTOS OR INFORMATION**

Alterations

Aluminum under eaves; wraparound porch (may be extension of historic porch); 2 story rear/N add (not historic); replacement windows in original openings (not historic); replacement door; window on N side of front gable bay looks new; rear deck add. (not historic); side gable N wing extended and roof pitch widened (not historic)