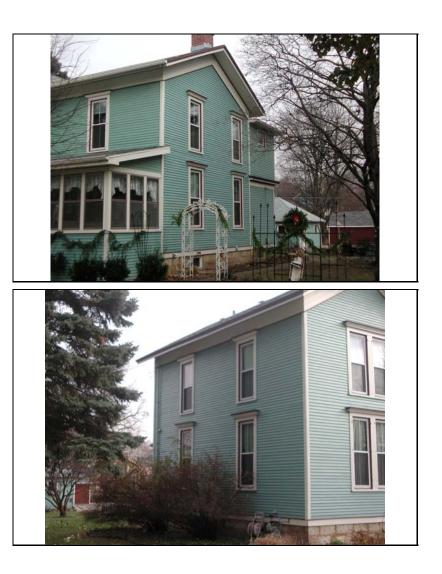

#### ILLINOIS URBAN ARCHITECTURAL AND HISTORICAL SURVEY

| STREET #                                                                      | 5                           |                                         |
|-------------------------------------------------------------------------------|-----------------------------|-----------------------------------------|
| DIRECTION                                                                     | S                           |                                         |
| STREET                                                                        | LOOMIS                      | K I I I I I I I I I I I I I I I I I I I |
| SUFFIX                                                                        | ST                          |                                         |
| PIN                                                                           | 0818315004                  |                                         |
| LOCAL<br>SIGNIFICANCE<br>RATING                                               | S                           |                                         |
| POTENTIAL IND<br>NR? (Y or N)                                                 | N                           |                                         |
| Contributing to a<br>NR DISTRICT?<br>Contributing secon<br>Listed on existing |                             |                                         |
| SURVEY?                                                                       | Local District; NR District |                                         |
|                                                                               |                             | GENERAL INFORMATION                     |

| CATEGORY               | building                             | CURRENT FUNCTI  | ON Domestic - multiple dwelling                                                                                                                          |
|------------------------|--------------------------------------|-----------------|----------------------------------------------------------------------------------------------------------------------------------------------------------|
| CONDITION              | good                                 | HISTORIC FUNCTI | ON Religion - religious facility                                                                                                                         |
| INTEGRITY              | major alterations and/or addition(s) | SIGNFICANCE     | Originally a church building that was remodeled in the 1910s to serve as apartments, this Queen Anne residence retains its early 20th century character. |
| SECONDARY<br>STRUCTURE | Detached garage                      |                 |                                                                                                                                                          |

### **ARCHITECTURAL DESCRIPTION**

| ARCHITECTURA               | I.                                                                                                                                                                                                                                |                           |                                                          |                      |                  |                           |
|----------------------------|-----------------------------------------------------------------------------------------------------------------------------------------------------------------------------------------------------------------------------------|---------------------------|----------------------------------------------------------|----------------------|------------------|---------------------------|
| CLASSIFICATIO              |                                                                                                                                                                                                                                   |                           | PLAN                                                     | rec                  | ctangular        |                           |
|                            | Queen An                                                                                                                                                                                                                          |                           |                                                          | <br>NO OF STORIES    | 2.5              | 5                         |
| DETAILS                    |                                                                                                                                                                                                                                   |                           |                                                          |                      |                  |                           |
| BEGINYEAR                  | pre-1886                                                                                                                                                                                                                          |                           |                                                          | <br>ROOF TYPE        | Hipped           |                           |
| DEGINITER                  | pro 1000                                                                                                                                                                                                                          |                           |                                                          | <b>ROOF MATERIAL</b> | Asphalt -shingle |                           |
| OTHER YEAR                 | c. 1910                                                                                                                                                                                                                           |                           |                                                          |                      |                  | · · · · ·                 |
| DATESOURCE                 | Surveyor                                                                                                                                                                                                                          |                           |                                                          | FOUNDATION           | Sto              | one                       |
|                            | Surveyor                                                                                                                                                                                                                          |                           | <br>PORCH                                                | Front/side           |                  |                           |
| WALL MATERIA               | L (current)                                                                                                                                                                                                                       | Wood                      |                                                          | WINDOW MATERIA       | L                | Wood                      |
| WALL MATERIA               | L 2 (current)                                                                                                                                                                                                                     |                           |                                                          |                      |                  |                           |
|                            | <b>T</b> ( <b>· · )</b>                                                                                                                                                                                                           |                           |                                                          | WINDOW MATERIA       | L                | Art Glass                 |
| WALL MATERIA               | L (original)                                                                                                                                                                                                                      | Wood                      |                                                          | WINDOW TYPE          |                  | double & single hung/case |
| WALL MATERIAL 2 (original) |                                                                                                                                                                                                                                   | deuble a single hang/case |                                                          |                      |                  |                           |
|                            |                                                                                                                                                                                                                                   |                           |                                                          | WINDOW CONFIG        |                  | 1/1; 1-light              |
|                            |                                                                                                                                                                                                                                   |                           | ower (first story) Hipped r<br>n side entry (may have or |                      |                  |                           |
|                            | Building converted to residence in 1910s2nd story add. w/ hipped roof and dormers; hipped front porch with square columns; historic replacement windows and doors (likely in altered openings); 1 story south addition (historic) |                           |                                                          |                      |                  |                           |

| HISTORIC<br>NAME    | Grace Evangelical<br>Church/Collins Apts.                                                                                                                |
|---------------------|----------------------------------------------------------------------------------------------------------------------------------------------------------|
| COMMON<br>NAME      |                                                                                                                                                          |
| COST                |                                                                                                                                                          |
| ARCHITECT           |                                                                                                                                                          |
| ARCHITECT2          | 2                                                                                                                                                        |
| BUILDER             |                                                                                                                                                          |
| ARCHITECT<br>SOURCE |                                                                                                                                                          |
| INFO s              | According to Sanborn Maps, this<br>tructure was originally a 1-story<br>church building that was converted to<br>esidential between 1909 and 1921.       |
| PERMITS             |                                                                                                                                                          |
| LANDSCAPE           | Southwest corner of Benton and<br>Loomis; front and north sidewalks;<br>rear alley; similar setbacks; mature<br>trees; alternate address326 E.<br>Benton |