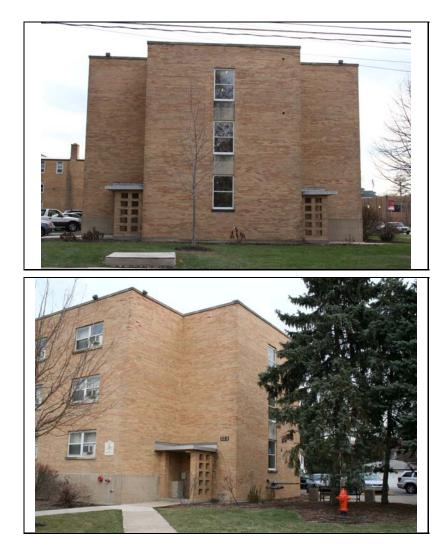

| \Images\loomis208n(<br>3).jpg |
|-------------------------------|
| \Images\loomis208n(<br>4).jpg |

| STREET #                                                         | 224                         |                           |                         |             |
|------------------------------------------------------------------|-----------------------------|---------------------------|-------------------------|-------------|
| DIRECTION                                                        | Ν                           |                           |                         |             |
| STREET                                                           | LOOMIS                      |                           |                         |             |
| SUFFIX                                                           | ST                          | ale manu                  |                         |             |
| PIN                                                              | 0818137003                  |                           |                         |             |
| LOCAL<br>SIGNIFICANCE<br>RATING<br>POTENTIAL IND<br>NR? (Y or N) | C                           |                           |                         |             |
| Contributing to a NR DISTRICT?                                   | С                           | The second                |                         |             |
| Contributing secon                                               | dary structure? -           | d P                       |                         |             |
| Listed on existing SURVEY?                                       | Local District; NR District |                           | 1                       |             |
|                                                                  |                             | GENERAL INFORM            | AATION                  |             |
| CATEGORY bu                                                      | uilding                     | CURRENT FUNCTION          | Education - college (do | ormitory)   |
| CONDITION e>                                                     | cellent                     | HISTORIC FUNCTION         | Education - college (do | ormitory)   |
| INTEGRITY m                                                      | inor alterations            | REASON for<br>SIGNFICANCE |                         |             |
| SECONDARY<br>STRUCTURE                                           |                             |                           |                         |             |
| ARCHITECTURAL DESCRIPTION                                        |                             |                           |                         |             |
| ARCHITECTURA<br>CLASSIFICATION                                   |                             |                           | PLAN                    | rectangular |
| DETAILS                                                          |                             |                           | NO OF STORIES           | 3           |
| BEGINYEAR                                                        | 1958                        |                           | <b>ROOF TYPE</b>        | Flat        |
| OTHER YEAR                                                       |                             |                           | <b>ROOF MATERIAL</b>    | Not visible |
| UTHER TEAK                                                       |                             |                           |                         |             |

|                            | Bonnitory                                                                                | apartmento |   | NO OF STOPIES  | 2   |             |
|----------------------------|------------------------------------------------------------------------------------------|------------|---|----------------|-----|-------------|
| DETAILS                    |                                                                                          |            |   | NO OF STORIES  | 3   |             |
| BEGINYEAR                  | 1958                                                                                     |            |   | ROOF TYPE      | Fla |             |
| OTHER YEAR                 |                                                                                          |            |   | ROOF MATERIAL  | No  | ot visible  |
| DATESOURCE                 | Plaque                                                                                   |            | ] | FOUNDATION     | со  | ncrete      |
|                            |                                                                                          | Driele     |   | PORCH          | Fr  | ont entry   |
| WALL MATERIA               |                                                                                          | Brick      |   | WINDOW MATERIA | L   | Vinyl       |
| WALL MATERIAL 2 (current)  |                                                                                          |            |   | WINDOW MATERIA | L   |             |
| WALL MATERIA               | L (original)                                                                             | Brick      |   | WINDOW TYPE    |     | double hung |
| WALL MATERIAL 2 (original) |                                                                                          |            |   |                |     |             |
|                            |                                                                                          |            |   | WINDOW CONFIG  |     | 1/1         |
| SIGNIFICANT<br>FEATURES    | Rectangular massing and flat roof; north, south, and east entries with flat roof porches |            |   |                |     |             |
| ALTERATIONS                | Replacement windows in original openings; replacement doors                              |            |   |                |     |             |

| HISTORIC<br>NAME    | Evangelical Theological<br>Seminary Dorm                                                                                                                       |
|---------------------|----------------------------------------------------------------------------------------------------------------------------------------------------------------|
| COMMON<br>NAME      |                                                                                                                                                                |
| COST                |                                                                                                                                                                |
| ARCHITECT           |                                                                                                                                                                |
| ARCHITECT           | 2                                                                                                                                                              |
| BUILDER             |                                                                                                                                                                |
| ARCHITECT<br>SOURCE |                                                                                                                                                                |
| INFO                | The Evangelical Theological Seminary<br>was established in 1873 in connection<br>with North Western College (now<br>NCC). The ETS moved to Evanston<br>n 1974. |
| PERMITS             |                                                                                                                                                                |
| LANDSCAPE           | Midblock on east side of Loomis;<br>front and north sidewalks; rear<br>parking lot; mature trees                                                               |