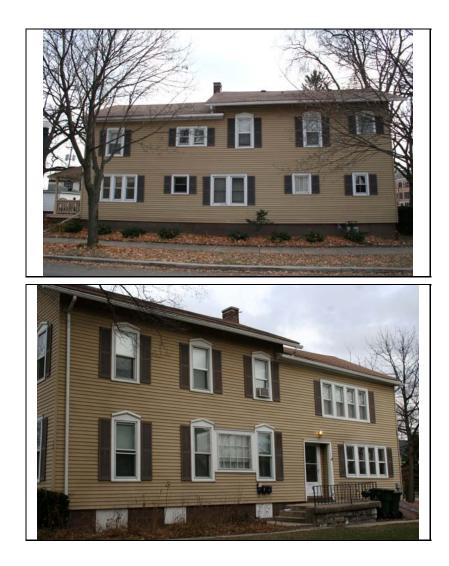

|
|                     |                                                                                                                            |
| PERMITS             |                                                                                                                            |
|                     |                                                                                                                            |
|                     |                                                                                                                            |
|                     | Southeast corner of School and<br>Loomis; front and north sidewalks;<br>rear alley; large south side yard;<br>mature trees |



| COA DATE                 |                                  |
|--------------------------|----------------------------------|
| COA<br>DECISION          |                                  |
| PREPARER                 | Lara Ramsey                      |
| PREPARER<br>ORGANIZATION | GRANACKI HISTORIC<br>CONSULTANTS |
| SURVEYDATE               | 11/14/2007                       |
| SURVEYAREA               | NAPERVILLE                       |
| 154 N LOO                | MIS                              |

| DIGITAL<br>PHOTO ID  |  |
|----------------------|--|
| DIGITAL<br>PHOTO ID2 |  |

| )  | ∖Images∖loomis1<br>54n.jpg    | DIGITAL<br>PHOTO ID3 |
|----|-------------------------------|----------------------|
| 02 | \Images\loomis1<br>54n(2).jpg | DIGITAL<br>PHOTOID4  |

| \Image<br>3