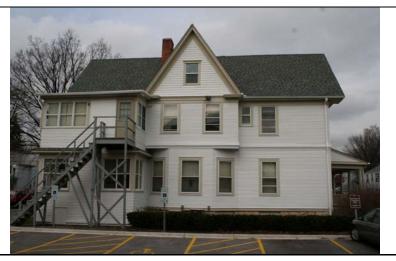

#### ILLINOIS URBAN ARCHITECTURAL AND HISTORICAL SURVEY

| STREET #                                                                      | 5                           |                                         |
|-------------------------------------------------------------------------------|-----------------------------|-----------------------------------------|
| DIRECTION                                                                     | S                           |                                         |
| STREET                                                                        | LOOMIS                      | K I I I I I I I I I I I I I I I I I I I |
| SUFFIX                                                                        | ST                          |                                         |
| PIN                                                                           | 0818315004                  |                                         |
| LOCAL<br>SIGNIFICANCE<br>RATING                                               | S                           |                                         |
| POTENTIAL IND<br>NR? (Y or N)                                                 | N                           |                                         |
| Contributing to a<br>NR DISTRICT?<br>Contributing secon<br>Listed on existing |                             |                                         |
| SURVEY?                                                                       | Local District; NR District |                                         |
|                                                                               |                             | GENERAL INFORMATION                     |

| CATEGORY               | building                             | CURRENT FUNCTI  | ON Domestic - multiple dwelling                                                                                                                          |
|------------------------|--------------------------------------|-----------------|----------------------------------------------------------------------------------------------------------------------------------------------------------|
| CONDITION              | good                                 | HISTORIC FUNCTI | ON Religion - religious facility                                                                                                                         |
| INTEGRITY              | major alterations and/or addition(s) | SIGNFICANCE     | Originally a church building that was remodeled in the 1910s to serve as apartments, this Queen Anne residence retains its early 20th century character. |
| SECONDARY<br>STRUCTURE | Detached garage                      |                 |                                                                                                                                                          |

### **ARCHITECTURAL DESCRIPTION**

| ARCHITECTURA               | I.                                                                                                                                                                                                                                |                           |                                                          |                      |                  |                           |
|----------------------------|-----------------------------------------------------------------------------------------------------------------------------------------------------------------------------------------------------------------------------------|---------------------------|----------------------------------------------------------|----------------------|------------------|---------------------------|
| CLASSIFICATIO              |                                                                                                                                                                                                                                   |                           | PLAN                                                     | rec                  | ctangular        |                           |
|                            | Queen An                                                                                                                                                                                                                          |                           |                                                          | <br>NO OF STORIES    | 2.5              | 5                         |
| DETAILS                    |                                                                                                                                                                                                                                   |                           |                                                          |                      |                  |                           |
| BEGINYEAR                  | pre-1886                                                                                                                                                                                                                          |                           |                                                          | <br>ROOF TYPE        | Hipped           |                           |
| DEGINITER                  | pro 1000                                                                                                                                                                                                                          |                           |                                                          | <b>ROOF MATERIAL</b> | Asphalt -shingle |                           |
| OTHER YEAR                 | c. 1910                                                                                                                                                                                                                           |                           |                                                          |                      |                  | · · · · ·                 |
| DATESOURCE                 | Surveyor                                                                                                                                                                                                                          |                           |                                                          | FOUNDATION           | Sto              | one                       |
|                            | Surveyor                                                                                                                                                                                                                          |                           | <br>PORCH                                                | Front/side           |                  |                           |
| WALL MATERIA               | L (current)                                                                                                                                                                                                                       | Wood                      |                                                          | WINDOW MATERIA       | L                | Wood                      |
| WALL MATERIA               | L 2 (current)                                                                                                                                                                                                                     |                           |                                                          |                      |                  |                           |
|                            | <b>T</b> ( <b>· · )</b>                                                                                                                                                                                                           |                           |                                                          | WINDOW MATERIA       | L                | Art Glass                 |
| WALL MATERIA               | L (original)                                                                                                                                                                                                                      | Wood                      |                                                          | WINDOW TYPE          |                  | double & single hung/case |
| WALL MATERIAL 2 (original) |                                                                                                                                                                                                                                   | deuble a single hang/case |                                                          |                      |                  |                           |
|                            |                                                                                                                                                                                                                                   |                           |                                                          | WINDOW CONFIG        |                  | 1/1; 1-light              |
|                            |                                                                                                                                                                                                                                   |                           | ower (first story) Hipped r<br>n side entry (may have or |                      |                  |                           |
|                            | Building converted to residence in 1910s2nd story add. w/ hipped roof and dormers; hipped front porch with square columns; historic replacement windows and doors (likely in altered openings); 1 story south addition (historic) |                           |                                                          |                      |                  |                           |

| HISTORIC<br>NAME    | Grace Evangelical<br>Church/Collins Apts.                                                                                                                |
|---------------------|----------------------------------------------------------------------------------------------------------------------------------------------------------|
| COMMON<br>NAME      |                                                                                                                                                          |
| COST                |                                                                                                                                                          |
| ARCHITECT           |                                                                                                                                                          |
| ARCHITECT2          | 2                                                                                                                                                        |
| BUILDER             |                                                                                                                                                          |
| ARCHITECT<br>SOURCE |                                                                                                                                                          |
| INFO s              | According to Sanborn Maps, this<br>tructure was originally a 1-story<br>church building that was converted to<br>esidential between 1909 and 1921.       |
| PERMITS             |                                                                                                                                                          |
| LANDSCAPE           | Southwest corner of Benton and<br>Loomis; front and north sidewalks;<br>rear alley; similar setbacks; mature<br>trees; alternate address326 E.<br>Benton |