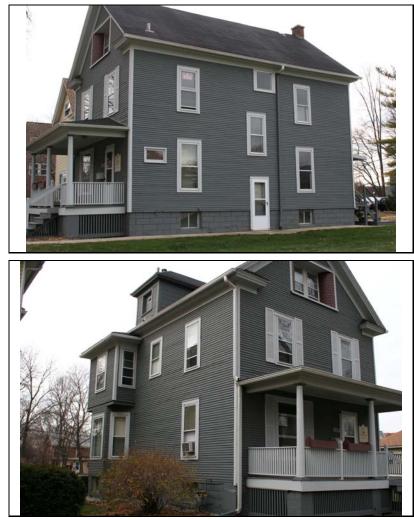

### **ARCHITECTURAL DESCRIPTION**

| ARCHITECTURA               | I.                                                                                                                                                                                                                                |                           |                                                          |                      |                  |                           |
|----------------------------|-----------------------------------------------------------------------------------------------------------------------------------------------------------------------------------------------------------------------------------|---------------------------|----------------------------------------------------------|----------------------|------------------|---------------------------|
| CLASSIFICATIO              |                                                                                                                                                                                                                                   |                           | PLAN                                                     | rec                  | ctangular        |                           |
|                            | Queen An                                                                                                                                                                                                                          |                           |                                                          | <br>NO OF STORIES    | 2.5              | 5                         |
| DETAILS                    |                                                                                                                                                                                                                                   |                           |                                                          |                      |                  |                           |
| BEGINYEAR                  | pre-1886                                                                                                                                                                                                                          |                           |                                                          | <br>ROOF TYPE        | Hipped           |                           |
| DEGINITER                  | pro 1000                                                                                                                                                                                                                          |                           |                                                          | <b>ROOF MATERIAL</b> | Asphalt -shingle |                           |
| OTHER YEAR                 | c. 1910                                                                                                                                                                                                                           |                           |                                                          |                      |                  | · · · · ·                 |
| DATESOURCE                 | Surveyor                                                                                                                                                                                                                          |                           |                                                          | FOUNDATION           | Sto              | one                       |
|                            | Surveyor                                                                                                                                                                                                                          |                           | <br>PORCH                                                | Front/side           |                  |                           |
| WALL MATERIA               | L (current)                                                                                                                                                                                                                       | Wood                      |                                                          | WINDOW MATERIA       | L                | Wood                      |
| WALL MATERIA               | L 2 (current)                                                                                                                                                                                                                     |                           |                                                          |                      |                  |                           |
|                            | <b>T</b> ( <b>· · )</b>                                                                                                                                                                                                           |                           |                                                          | WINDOW MATERIA       | L                | Art Glass                 |
| WALL MATERIA               | L (original)                                                                                                                                                                                                                      | Wood                      |                                                          | WINDOW TYPE          |                  | double & single hung/case |
| WALL MATERIAL 2 (original) |                                                                                                                                                                                                                                   | deuble a single hang/case |                                                          |                      |                  |                           |
|                            |                                                                                                                                                                                                                                   |                           |                                                          | WINDOW CONFIG        |                  | 1/1; 1-light              |
|                            |                                                                                                                                                                                                                                   |                           | ower (first story) Hipped r<br>n side entry (may have or |                      |                  |                           |
|                            | Building converted to residence in 1910s2nd story add. w/ hipped roof and dormers; hipped front porch with square columns; historic replacement windows and doors (likely in altered openings); 1 story south addition (historic) |                           |                                                          |                      |                  |                           |

| HISTORIC<br>NAME    | Grace Evangelical<br>Church/Collins Apts.                                                                                                                |
|---------------------|----------------------------------------------------------------------------------------------------------------------------------------------------------|
| COMMON<br>NAME      |                                                                                                                                                          |
| COST                |                                                                                                                                                          |
| ARCHITECT           |                                                                                                                                                          |
| ARCHITECT2          | 2                                                                                                                                                        |
| BUILDER             |                                                                                                                                                          |
| ARCHITECT<br>SOURCE |                                                                                                                                                          |
| INFO s              | According to Sanborn Maps, this<br>tructure was originally a 1-story<br>church building that was converted to<br>esidential between 1909 and 1921.       |
| PERMITS             |                                                                                                                                                          |
| LANDSCAPE           | Southwest corner of Benton and<br>Loomis; front and north sidewalks;<br>rear alley; similar setbacks; mature<br>trees; alternate address326 E.<br>Benton |