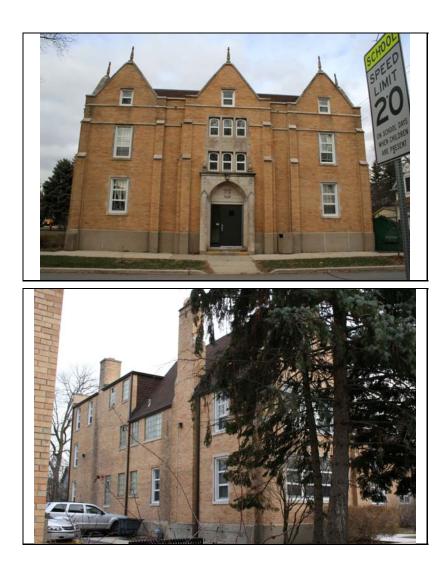

#### ILLINOIS URBAN ARCHITECTURAL AND HISTORICAL SURVEY

| STREET #                                                 | 208                          |                           |                                                                                                            |
|----------------------------------------------------------|------------------------------|---------------------------|------------------------------------------------------------------------------------------------------------|
| DIRECTION                                                | N                            | E.                        |                                                                                                            |
| STREET                                                   | LOOMIS                       |                           |                                                                                                            |
| SUFFIX                                                   | ST                           |                           | with a                                                                                                     |
| PIN                                                      | 0818137004                   |                           |                                                                                                            |
| LOCAL<br>SIGNIFICANCE<br>RATING                          | S                            |                           |                                                                                                            |
| POTENTIAL IND<br>NR? (Y or N)                            | N                            |                           |                                                                                                            |
| Contributing to a<br>NR DISTRICT?<br>Contributing second | C                            |                           |                                                                                                            |
| Listed on existing<br>SURVEY?                            | IHSS (O); Local District; NR |                           |                                                                                                            |
|                                                          |                              | GENERAL INFO              | DRMATION                                                                                                   |
| CATEGORY bu                                              | ilding                       | CURRENT FUNCTION          | ON Education - college                                                                                     |
| CONDITION ex                                             | cellent                      | HISTORIC FUNCTION         | ON Education - college                                                                                     |
| INTEGRITY mi                                             | nor alterations              | REASON for<br>SIGNFICANCE | Despite window alterations, this English Gothic dormitory remains a significant structure in the district. |

#### **ARCHITECTURAL DESCRIPTION**

| ARCHITECTURA<br>CLASSIFICATIO |                                                                                                                                                                                           | avival                                                             | PLAN                      | L                       |  |
|-------------------------------|-------------------------------------------------------------------------------------------------------------------------------------------------------------------------------------------|--------------------------------------------------------------------|---------------------------|-------------------------|--|
| ~                             |                                                                                                                                                                                           |                                                                    | NO OF STORIES             | 2.5                     |  |
| DETAILS                       | English                                                                                                                                                                                   |                                                                    | ROOF TYPE                 | Multiple gable          |  |
| BEGINYEAR                     | 1928                                                                                                                                                                                      |                                                                    | <b>ROOF MATERIAL</b>      | Asphalt - shingle       |  |
| OTHER YEAR                    |                                                                                                                                                                                           |                                                                    | L                         | Concrete                |  |
| DATESOURCE                    | NCC                                                                                                                                                                                       |                                                                    |                           | Concrete                |  |
| WALL MATERIA                  | L (current)                                                                                                                                                                               | Brick                                                              | PORCH                     | •                       |  |
| WALL MATERIA                  | L 2 (current)                                                                                                                                                                             |                                                                    | WINDOW MATERIAL           | 2 Vinyl                 |  |
| WALL MATERIA                  | L (original)                                                                                                                                                                              | Brick                                                              | WINDOW MATERIAL           |                         |  |
| WALL MATERIA                  |                                                                                                                                                                                           |                                                                    | WINDOW TYPE               | double hung/fixed       |  |
| WALL WATERIA                  | L 2 (original)                                                                                                                                                                            |                                                                    | WINDOW CONFIG             | 8/8; 4-light; 4/4       |  |
|                               | L-shaped massing; south and west gables and gable parapet walls; shed dormers; stone gothic entries with recessed rounded arches; crenellated parapet walls; stone quoin window surrounds |                                                                    |                           |                         |  |
|                               | replacement wi<br>windows on no                                                                                                                                                           | indows in original openings (not historic); replacem rth elevation | ent doors (not historic); | glass block replacement |  |

| HISTORIC<br>NAME    | Evangelical Theological<br>Seminary                                                                                                                                                                                                                   |
|---------------------|-------------------------------------------------------------------------------------------------------------------------------------------------------------------------------------------------------------------------------------------------------|
| COMMON<br>NAME      | Seybert Residence Hall                                                                                                                                                                                                                                |
| COST                |                                                                                                                                                                                                                                                       |
| ARCHITECT           | Γ                                                                                                                                                                                                                                                     |
| ARCHITECT           | Γ2                                                                                                                                                                                                                                                    |
| BUILDER             |                                                                                                                                                                                                                                                       |
| ARCHITECT<br>SOURCE | ſ                                                                                                                                                                                                                                                     |
| HISTORIC<br>INFO    | The Evangelical Theological Seminary<br>was established in 1873 in connection<br>with North Western College (now<br>NCC). Seybert Hall was the<br>Seminary's first dormitory building.<br>The ETS left Naperville for Evanston<br>in September, 1974. |
| PERMITS             |                                                                                                                                                                                                                                                       |
| LANDSCAPI           | E Northeast corner of School and<br>Loomis; front and south sidewalks;<br>mature trees                                                                                                                                                                |