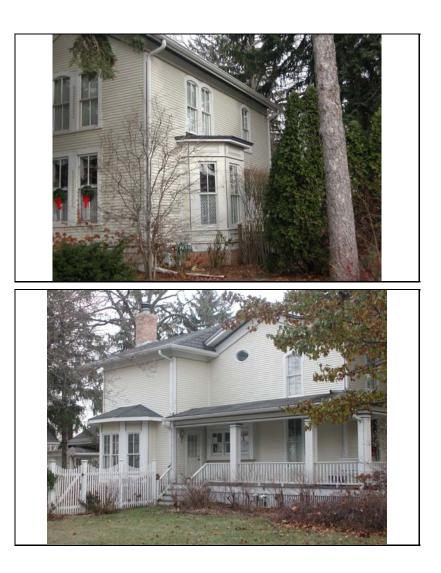

#### ILLINOIS URBAN ARCHITECTURAL AND HISTORICAL SURVEY

| STREET #                                                                      | 5                           |                                         |
|-------------------------------------------------------------------------------|-----------------------------|-----------------------------------------|
| DIRECTION                                                                     | S                           |                                         |
| STREET                                                                        | LOOMIS                      | K I I I I I I I I I I I I I I I I I I I |
| SUFFIX                                                                        | ST                          |                                         |
| PIN                                                                           | 0818315004                  |                                         |
| LOCAL<br>SIGNIFICANCE<br>RATING                                               | S                           |                                         |
| POTENTIAL IND<br>NR? (Y or N)                                                 | N                           |                                         |
| Contributing to a<br>NR DISTRICT?<br>Contributing secon<br>Listed on existing |                             |                                         |
| SURVEY?                                                                       | Local District; NR District |                                         |
|                                                                               |                             | GENERAL INFORMATION                     |

| CATEGORY               | building                             | CURRENT FUNCTI  | ON Domestic - multiple dwelling                                                                                                                          |
|------------------------|--------------------------------------|-----------------|----------------------------------------------------------------------------------------------------------------------------------------------------------|
| CONDITION              | good                                 | HISTORIC FUNCTI | ON Religion - religious facility                                                                                                                         |
| INTEGRITY              | major alterations and/or addition(s) | SIGNFICANCE     | Originally a church building that was remodeled in the 1910s to serve as apartments, this Queen Anne residence retains its early 20th century character. |
| SECONDARY<br>STRUCTURE | Detached garage                      |                 |                                                                                                                                                          |

### **ARCHITECTURAL DESCRIPTION**

| ARCHITECTURA               | I.                                                                                                                                                                                                                                |                           |                                                          |                      |                  |                           |
|----------------------------|-----------------------------------------------------------------------------------------------------------------------------------------------------------------------------------------------------------------------------------|---------------------------|----------------------------------------------------------|----------------------|------------------|---------------------------|
| CLASSIFICATIO              |                                                                                                                                                                                                                                   |                           | PLAN                                                     | rec                  | ctangular        |                           |
|                            | Queen An                                                                                                                                                                                                                          |                           |                                                          | <br>NO OF STORIES    | 2.5              | 5                         |
| DETAILS                    |                                                                                                                                                                                                                                   |                           |                                                          |                      |                  |                           |
| BEGINYEAR                  | pre-1886                                                                                                                                                                                                                          |                           |                                                          | <br>ROOF TYPE        | Hipped           |                           |
| DEGINITER                  | pro 1000                                                                                                                                                                                                                          |                           |                                                          | <b>ROOF MATERIAL</b> | Asphalt -shingle |                           |
| OTHER YEAR                 | c. 1910                                                                                                                                                                                                                           |                           |                                                          |                      |                  | · · · · ·                 |
| DATESOURCE                 | Surveyor                                                                                                                                                                                                                          |                           |                                                          | FOUNDATION           | Sto              | one                       |
|                            | Surveyor                                                                                                                                                                                                                          |                           | <br>PORCH                                                | Front/side           |                  |                           |
| WALL MATERIA               | L (current)                                                                                                                                                                                                                       | Wood                      |                                                          | WINDOW MATERIA       | L                | Wood                      |
| WALL MATERIA               | L 2 (current)                                                                                                                                                                                                                     |                           |                                                          |                      |                  |                           |
|                            | <b>T</b> ( <b>· · )</b>                                                                                                                                                                                                           |                           |                                                          | WINDOW MATERIA       | L                | Art Glass                 |
| WALL MATERIA               | L (original)                                                                                                                                                                                                                      | Wood                      |                                                          | WINDOW TYPE          |                  | double & single hung/case |
| WALL MATERIAL 2 (original) |                                                                                                                                                                                                                                   | deuble a single hang/case |                                                          |                      |                  |                           |
|                            |                                                                                                                                                                                                                                   |                           |                                                          | WINDOW CONFIG        |                  | 1/1; 1-light              |
|                            |                                                                                                                                                                                                                                   |                           | ower (first story) Hipped r<br>n side entry (may have or |                      |                  |                           |
|                            | Building converted to residence in 1910s2nd story add. w/ hipped roof and dormers; hipped front porch with square columns; historic replacement windows and doors (likely in altered openings); 1 story south addition (historic) |                           |                                                          |                      |                  |                           |

| HISTORIC<br>NAME    | Grace Evangelical<br>Church/Collins Apts.                                                                                                                |
|---------------------|----------------------------------------------------------------------------------------------------------------------------------------------------------|
| COMMON<br>NAME      |                                                                                                                                                          |
| COST                |                                                                                                                                                          |
| ARCHITECT           |                                                                                                                                                          |
| ARCHITECT2          | 2                                                                                                                                                        |
| BUILDER             |                                                                                                                                                          |
| ARCHITECT<br>SOURCE |                                                                                                                                                          |
| INFO s              | According to Sanborn Maps, this<br>tructure was originally a 1-story<br>church building that was converted to<br>esidential between 1909 and 1921.       |
| PERMITS             |                                                                                                                                                          |
| LANDSCAPE           | Southwest corner of Benton and<br>Loomis; front and north sidewalks;<br>rear alley; similar setbacks; mature<br>trees; alternate address326 E.<br>Benton |