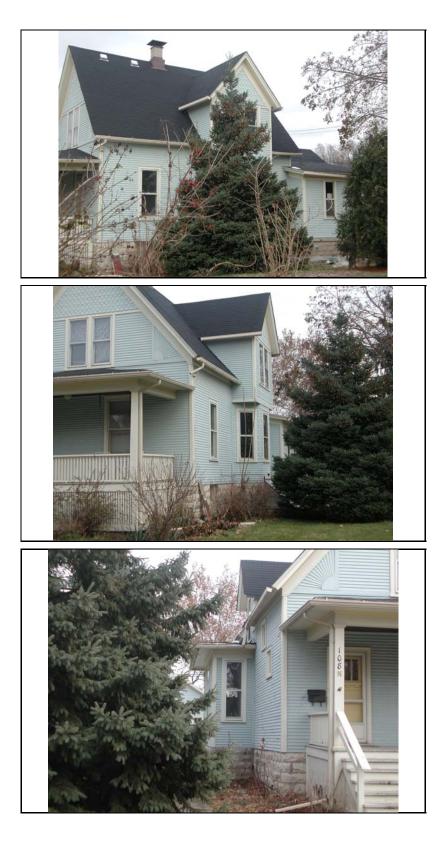

| HISTORIC<br>NAME    | Evangelical Theological<br>Seminary Dorm                                                                                                                       |
|---------------------|----------------------------------------------------------------------------------------------------------------------------------------------------------------|
| COMMON<br>NAME      |                                                                                                                                                                |
| COST                |                                                                                                                                                                |
| ARCHITECT           |                                                                                                                                                                |
| ARCHITECT           | 2                                                                                                                                                              |
| BUILDER             |                                                                                                                                                                |
| ARCHITECT<br>SOURCE |                                                                                                                                                                |
| INFO                | The Evangelical Theological Seminary<br>was established in 1873 in connection<br>with North Western College (now<br>NCC). The ETS moved to Evanston<br>n 1974. |
| PERMITS             |                                                                                                                                                                |
| LANDSCAPE           | Midblock on east side of Loomis;<br>front and north sidewalks; rear<br>parking lot; mature trees                                                               |

| ARCHITECTURA  |                |                                                                                                                | PLAN            | irregular                 |
|---------------|----------------|----------------------------------------------------------------------------------------------------------------|-----------------|---------------------------|
| CLASSIFICATIO | N Queen Ar     | nne - Free Classic                                                                                             | ILAN            | inegulai                  |
| DETAILS       |                |                                                                                                                | NO OF STORIES   | 2.5                       |
|               | c.1895         |                                                                                                                | ROOF TYPE       | Front gable               |
| BEGINYEAR     | 0.1695         |                                                                                                                | ROOF MATERIAL   | Asphalt - shingle         |
| OTHER YEAR    |                |                                                                                                                | FOUNDATION      | Stone                     |
| DATESOURCE    | Surveyor       |                                                                                                                | PORCH           | Front                     |
| WALL MATERIA  |                | Wood                                                                                                           | WINDOW MATERIAI | Wood                      |
| WALL MATERIA  | L 2 (current)  | Wood - shingle                                                                                                 | WINDOW MATERIAI |                           |
| WALL MATERIA  | L (original)   | Wood - shingle                                                                                                 | WINDOW TYPE     | double hung               |
| WALL MATERIA  | L 2 (original) | Wood                                                                                                           |                 |                           |
|               |                |                                                                                                                | WINDOW CONFIG   | 1/1                       |
|               |                | e bay; two story north side bay with center 3-sided<br>es under gables; 3-sided 2nd story front window b       |                 | uth side bay with cutaway |
|               |                | e historic but not original; 1 story historic north sid<br>etween doors); 2 story rear/south addition w/ exter | •               |                           |

| HISTORIC<br>NAME    |                                                                                                                            |
|---------------------|----------------------------------------------------------------------------------------------------------------------------|
| COMMON<br>NAME      | NCC<br>History/Religion/Philosophy                                                                                         |
| COST                |                                                                                                                            |
| ARCHITECT           |                                                                                                                            |
| ARCHITECT2          |                                                                                                                            |
| BUILDER             |                                                                                                                            |
| ARCHITECT<br>SOURCE |                                                                                                                            |
| INFO th             | Building was acquired by NCC from<br>the Evangelical Theological Seminary<br>1976.                                         |
| PERMITS             |                                                                                                                            |
| LANDSCAPE           | Southwest corner of North and<br>Loomis; front and north sidewalks;<br>rear parking lot; similar setbacks;<br>mature trees |