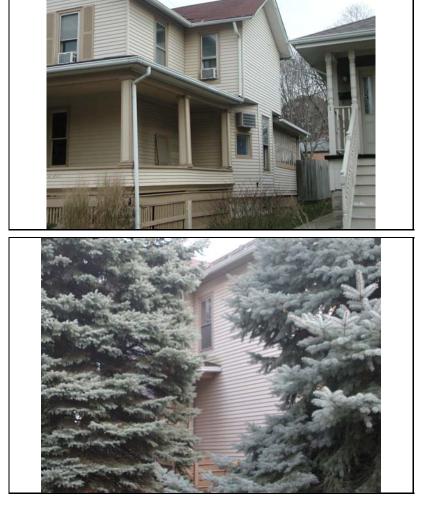

| ARCHITECTURA  |                |                                                                                                                | PLAN            | irregular                 |
|---------------|----------------|----------------------------------------------------------------------------------------------------------------|-----------------|---------------------------|
| CLASSIFICATIO | N Queen Ar     | nne - Free Classic                                                                                             | ILAN            | inegulai                  |
| DETAILS       |                |                                                                                                                | NO OF STORIES   | 2.5                       |
|               | c.1895         |                                                                                                                | ROOF TYPE       | Front gable               |
| BEGINYEAR     | 0.1695         |                                                                                                                | ROOF MATERIAL   | Asphalt - shingle         |
| OTHER YEAR    |                |                                                                                                                | FOUNDATION      | Stone                     |
| DATESOURCE    | Surveyor       |                                                                                                                | PORCH           | Front                     |
| WALL MATERIA  |                | Wood                                                                                                           | WINDOW MATERIAI | Wood                      |
| WALL MATERIA  | L 2 (current)  | Wood - shingle                                                                                                 | WINDOW MATERIAI |                           |
| WALL MATERIA  | L (original)   | Wood - shingle                                                                                                 | WINDOW TYPE     | double hung               |
| WALL MATERIA  | L 2 (original) | Wood                                                                                                           |                 |                           |
|               |                |                                                                                                                | WINDOW CONFIG   | 1/1                       |
|               |                | e bay; two story north side bay with center 3-sided<br>es under gables; 3-sided 2nd story front window b       |                 | uth side bay with cutaway |
|               |                | e historic but not original; 1 story historic north sid<br>etween doors); 2 story rear/south addition w/ exter | •               |                           |

#### **ADDITIONAL PHOTOS OR INFORMATION**

Alterations

Aluminum under eaves; wraparound porch (may be extension of historic porch); 2 story rear/N add (not historic); replacement windows in original openings (not historic); replacement door; window on N side of front gable bay looks new; rear deck add. (not historic); side gable N wing extended and roof pitch widened (not historic)