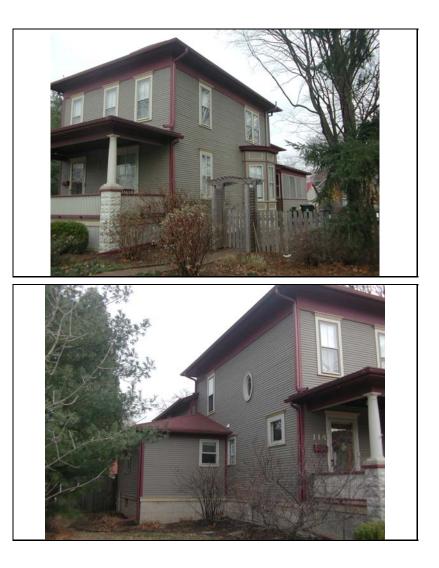

| ARCHITECTURA  |                |                                                                                                                | PLAN            | irregular                 |
|---------------|----------------|----------------------------------------------------------------------------------------------------------------|-----------------|---------------------------|
| CLASSIFICATIO | N Queen Ar     | nne - Free Classic                                                                                             | ILAN            | inegulai                  |
| DETAILS       |                |                                                                                                                | NO OF STORIES   | 2.5                       |
|               | c.1895         |                                                                                                                | ROOF TYPE       | Front gable               |
| BEGINYEAR     | 0.1695         |                                                                                                                | ROOF MATERIAL   | Asphalt - shingle         |
| OTHER YEAR    |                |                                                                                                                | FOUNDATION      | Stone                     |
| DATESOURCE    | Surveyor       |                                                                                                                | PORCH           | Front                     |
| WALL MATERIA  |                | Wood                                                                                                           | WINDOW MATERIAI | Wood                      |
| WALL MATERIA  | L 2 (current)  | Wood - shingle                                                                                                 | WINDOW MATERIAI |                           |
| WALL MATERIA  | L (original)   | Wood - shingle                                                                                                 | WINDOW TYPE     | double hung               |
| WALL MATERIA  | L 2 (original) | Wood                                                                                                           |                 |                           |
|               |                |                                                                                                                | WINDOW CONFIG   | 1/1                       |
|               |                | e bay; two story north side bay with center 3-sided<br>es under gables; 3-sided 2nd story front window b       |                 | uth side bay with cutaway |
|               |                | e historic but not original; 1 story historic north sid<br>etween doors); 2 story rear/south addition w/ exter | •               |                           |

| HISTORIC<br>NAME    |                                                                                                                            |
|---------------------|----------------------------------------------------------------------------------------------------------------------------|
| COMMON<br>NAME      | NCC<br>History/Religion/Philosophy                                                                                         |
| COST                |                                                                                                                            |
| ARCHITECT           |                                                                                                                            |
| ARCHITECT2          |                                                                                                                            |
| BUILDER             |                                                                                                                            |
| ARCHITECT<br>SOURCE |                                                                                                                            |
| INFO th             | Building was acquired by NCC from<br>the Evangelical Theological Seminary<br>1976.                                         |
| PERMITS             |                                                                                                                            |
| LANDSCAPE           | Southwest corner of North and<br>Loomis; front and north sidewalks;<br>rear parking lot; similar setbacks;<br>mature trees |