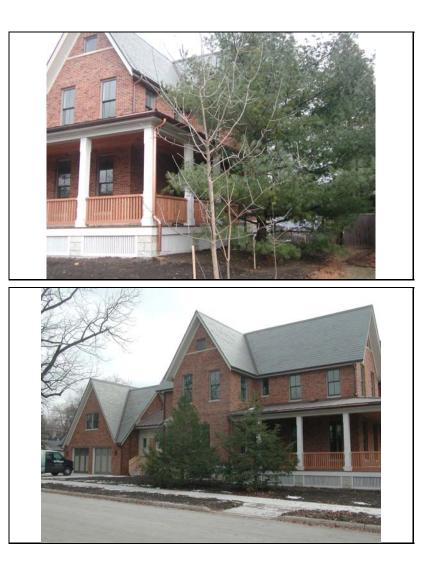

#### **ARCHITECTURAL DESCRIPTION**

| ARCHITECTURA<br>CLASSIFICATIO |                                                                                                                                                                                           | avival                                                             | PLAN                      | L                       |  |
|-------------------------------|-------------------------------------------------------------------------------------------------------------------------------------------------------------------------------------------|--------------------------------------------------------------------|---------------------------|-------------------------|--|
| ~                             |                                                                                                                                                                                           |                                                                    | NO OF STORIES             | 2.5                     |  |
| DETAILS                       | English                                                                                                                                                                                   |                                                                    | ROOF TYPE                 | Multiple gable          |  |
| BEGINYEAR                     | 1928                                                                                                                                                                                      |                                                                    | <b>ROOF MATERIAL</b>      | Asphalt - shingle       |  |
| OTHER YEAR                    |                                                                                                                                                                                           |                                                                    | L                         | Concrete                |  |
| DATESOURCE                    | NCC                                                                                                                                                                                       |                                                                    |                           | Concrete                |  |
| WALL MATERIA                  | L (current)                                                                                                                                                                               | Brick                                                              | PORCH                     | •                       |  |
| WALL MATERIA                  | L 2 (current)                                                                                                                                                                             |                                                                    | WINDOW MATERIAL           | 2 Vinyl                 |  |
| WALL MATERIA                  | L (original)                                                                                                                                                                              | Brick                                                              | WINDOW MATERIAL           |                         |  |
| WALL MATERIA                  |                                                                                                                                                                                           |                                                                    | WINDOW TYPE               | double hung/fixed       |  |
| WALL WATERIA                  | L 2 (original)                                                                                                                                                                            |                                                                    | WINDOW CONFIG             | 8/8; 4-light; 4/4       |  |
|                               | L-shaped massing; south and west gables and gable parapet walls; shed dormers; stone gothic entries with recessed rounded arches; crenellated parapet walls; stone quoin window surrounds |                                                                    |                           |                         |  |
|                               | replacement wi<br>windows on no                                                                                                                                                           | indows in original openings (not historic); replacem rth elevation | ent doors (not historic); | glass block replacement |  |

| HISTORIC<br>NAME    | Evangelical Theological<br>Seminary                                                                                                                                                                                                                   |
|---------------------|-------------------------------------------------------------------------------------------------------------------------------------------------------------------------------------------------------------------------------------------------------|
| COMMON<br>NAME      | Seybert Residence Hall                                                                                                                                                                                                                                |
| COST                |                                                                                                                                                                                                                                                       |
| ARCHITECT           | Γ                                                                                                                                                                                                                                                     |
| ARCHITECT           | Γ2                                                                                                                                                                                                                                                    |
| BUILDER             |                                                                                                                                                                                                                                                       |
| ARCHITECT<br>SOURCE | ſ                                                                                                                                                                                                                                                     |
| HISTORIC<br>INFO    | The Evangelical Theological Seminary<br>was established in 1873 in connection<br>with North Western College (now<br>NCC). Seybert Hall was the<br>Seminary's first dormitory building.<br>The ETS left Naperville for Evanston<br>in September, 1974. |
| PERMITS             |                                                                                                                                                                                                                                                       |
| LANDSCAPI           | E Northeast corner of School and<br>Loomis; front and south sidewalks;<br>mature trees                                                                                                                                                                |