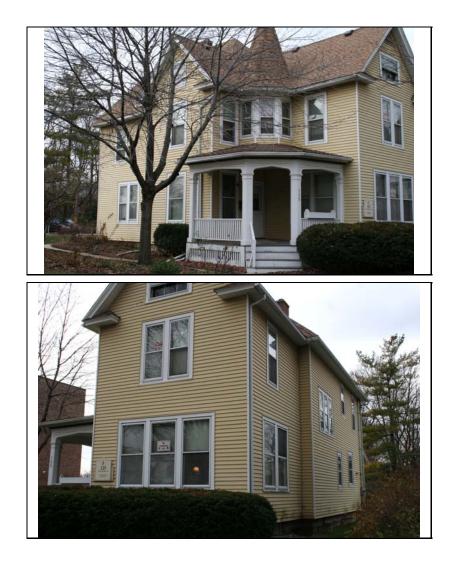

#### ILLINOIS URBAN ARCHITECTURAL AND HISTORICAL SURVEY

| STREET #                                                                      | 5                           |                                         |
|-------------------------------------------------------------------------------|-----------------------------|-----------------------------------------|
| DIRECTION                                                                     | S                           |                                         |
| STREET                                                                        | LOOMIS                      | K I I I I I I I I I I I I I I I I I I I |
| SUFFIX                                                                        | ST                          |                                         |
| PIN                                                                           | 0818315004                  |                                         |
| LOCAL<br>SIGNIFICANCE<br>RATING                                               | S                           |                                         |
| POTENTIAL IND<br>NR? (Y or N)                                                 | N                           |                                         |
| Contributing to a<br>NR DISTRICT?<br>Contributing secon<br>Listed on existing |                             |                                         |
| SURVEY?                                                                       | Local District; NR District |                                         |
|                                                                               |                             | GENERAL INFORMATION                     |

| CATEGORY               | building                             | CURRENT FUNCTI  | ON Domestic - multiple dwelling                                                                                                                          |
|------------------------|--------------------------------------|-----------------|----------------------------------------------------------------------------------------------------------------------------------------------------------|
| CONDITION              | good                                 | HISTORIC FUNCTI | ON Religion - religious facility                                                                                                                         |
| INTEGRITY              | major alterations and/or addition(s) | SIGNFICANCE     | Originally a church building that was remodeled in the 1910s to serve as apartments, this Queen Anne residence retains its early 20th century character. |
| SECONDARY<br>STRUCTURE | Detached garage                      |                 |                                                                                                                                                          |

### **ARCHITECTURAL DESCRIPTION**

| ARCHITECTURA               | I.                                                                                                                                                                                                                                |                           |                                                          |                      |                  |                           |
|----------------------------|-----------------------------------------------------------------------------------------------------------------------------------------------------------------------------------------------------------------------------------|---------------------------|----------------------------------------------------------|----------------------|------------------|---------------------------|
| CLASSIFICATIO              |                                                                                                                                                                                                                                   |                           | PLAN                                                     | rec                  | ctangular        |                           |
|                            | Queen An                                                                                                                                                                                                                          |                           |                                                          | <br>NO OF STORIES    | 2.5              | 5                         |
| DETAILS                    |                                                                                                                                                                                                                                   |                           |                                                          |                      |                  |                           |
| BEGINYEAR                  | pre-1886                                                                                                                                                                                                                          |                           |                                                          | <br>ROOF TYPE        | Hipped           |                           |
| DEGINITER                  | pro 1000                                                                                                                                                                                                                          |                           |                                                          | <b>ROOF MATERIAL</b> | Asphalt -shingle |                           |
| OTHER YEAR                 | c. 1910                                                                                                                                                                                                                           |                           |                                                          |                      |                  | · · · · ·                 |
| DATESOURCE                 | Surveyor                                                                                                                                                                                                                          |                           |                                                          | FOUNDATION           | Sto              | one                       |
|                            | Surveyor                                                                                                                                                                                                                          |                           | <br>PORCH                                                | Front/side           |                  |                           |
| WALL MATERIA               | L (current)                                                                                                                                                                                                                       | Wood                      |                                                          | WINDOW MATERIA       | L                | Wood                      |
| WALL MATERIA               | L 2 (current)                                                                                                                                                                                                                     |                           |                                                          |                      |                  |                           |
|                            | <b>T</b> ( <b>· · )</b>                                                                                                                                                                                                           |                           |                                                          | WINDOW MATERIA       | L                | Art Glass                 |
| WALL MATERIA               | L (original)                                                                                                                                                                                                                      | Wood                      |                                                          | WINDOW TYPE          |                  | double & single hung/case |
| WALL MATERIAL 2 (original) |                                                                                                                                                                                                                                   | deuble a single hang/case |                                                          |                      |                  |                           |
|                            |                                                                                                                                                                                                                                   |                           |                                                          | WINDOW CONFIG        |                  | 1/1; 1-light              |
|                            |                                                                                                                                                                                                                                   |                           | ower (first story) Hipped r<br>n side entry (may have or |                      |                  |                           |
|                            | Building converted to residence in 1910s2nd story add. w/ hipped roof and dormers; hipped front porch with square columns; historic replacement windows and doors (likely in altered openings); 1 story south addition (historic) |                           |                                                          |                      |                  |                           |