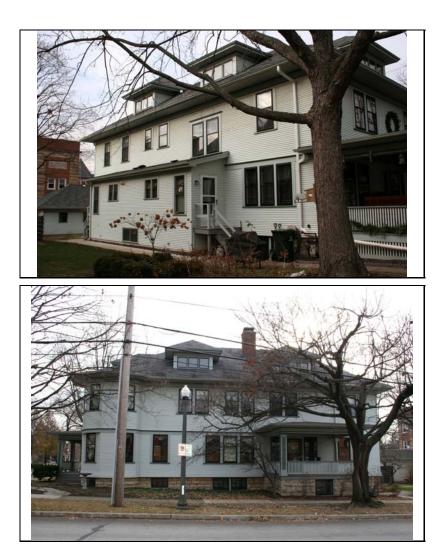

#### ILLINOIS URBAN ARCHITECTURAL AND HISTORICAL SURVEY

| STREET #                                                 | 208                          |                           |                                                                                                            |
|----------------------------------------------------------|------------------------------|---------------------------|------------------------------------------------------------------------------------------------------------|
| DIRECTION                                                | N                            | E.                        |                                                                                                            |
| STREET                                                   | LOOMIS                       |                           |                                                                                                            |
| SUFFIX                                                   | ST                           |                           | with a                                                                                                     |
| PIN                                                      | 0818137004                   |                           |                                                                                                            |
| LOCAL<br>SIGNIFICANCE<br>RATING                          | S                            |                           |                                                                                                            |
| POTENTIAL IND<br>NR? (Y or N)                            | N                            |                           |                                                                                                            |
| Contributing to a<br>NR DISTRICT?<br>Contributing second | C                            |                           |                                                                                                            |
| Listed on existing<br>SURVEY?                            | IHSS (O); Local District; NR |                           |                                                                                                            |
|                                                          |                              | GENERAL INFO              | DRMATION                                                                                                   |
| CATEGORY bu                                              | ilding                       | CURRENT FUNCTION          | ON Education - college                                                                                     |
| CONDITION ex                                             | cellent                      | HISTORIC FUNCTION         | ON Education - college                                                                                     |
| INTEGRITY mi                                             | nor alterations              | REASON for<br>SIGNFICANCE | Despite window alterations, this English Gothic dormitory remains a significant structure in the district. |

#### **ARCHITECTURAL DESCRIPTION**

| ARCHITECTURA<br>CLASSIFICATIO |                                                                                                                                                                                           | avival                                                             | PLAN                      | L                       |  |
|-------------------------------|-------------------------------------------------------------------------------------------------------------------------------------------------------------------------------------------|--------------------------------------------------------------------|---------------------------|-------------------------|--|
| ~                             |                                                                                                                                                                                           |                                                                    | NO OF STORIES             | 2.5                     |  |
| DETAILS                       | English                                                                                                                                                                                   |                                                                    | ROOF TYPE                 | Multiple gable          |  |
| BEGINYEAR                     | 1928                                                                                                                                                                                      |                                                                    | <b>ROOF MATERIAL</b>      | Asphalt - shingle       |  |
| OTHER YEAR                    |                                                                                                                                                                                           |                                                                    | L                         | Concrete                |  |
| DATESOURCE                    | NCC                                                                                                                                                                                       |                                                                    |                           | Concrete                |  |
| WALL MATERIA                  | L (current)                                                                                                                                                                               | Brick                                                              | PORCH                     | •                       |  |
| WALL MATERIA                  | L 2 (current)                                                                                                                                                                             |                                                                    | WINDOW MATERIAL           | 2 Vinyl                 |  |
| WALL MATERIA                  | L (original)                                                                                                                                                                              | Brick                                                              | WINDOW MATERIAL           |                         |  |
| WALL MATERIA                  |                                                                                                                                                                                           |                                                                    | WINDOW TYPE               | double hung/fixed       |  |
| WALL WATERIA                  | L 2 (original)                                                                                                                                                                            |                                                                    | WINDOW CONFIG             | 8/8; 4-light; 4/4       |  |
|                               | L-shaped massing; south and west gables and gable parapet walls; shed dormers; stone gothic entries with recessed rounded arches; crenellated parapet walls; stone quoin window surrounds |                                                                    |                           |                         |  |
|                               | replacement wi<br>windows on no                                                                                                                                                           | indows in original openings (not historic); replacem rth elevation | ent doors (not historic); | glass block replacement |  |

| HISTORIC<br>NAME    | Evangelical Theological<br>Seminary                                                                                                                                                                                                                   |
|---------------------|-------------------------------------------------------------------------------------------------------------------------------------------------------------------------------------------------------------------------------------------------------|
| COMMON<br>NAME      | Seybert Residence Hall                                                                                                                                                                                                                                |
| COST                |                                                                                                                                                                                                                                                       |
| ARCHITECT           | Γ                                                                                                                                                                                                                                                     |
| ARCHITECT           | Γ2                                                                                                                                                                                                                                                    |
| BUILDER             |                                                                                                                                                                                                                                                       |
| ARCHITECT<br>SOURCE | ſ                                                                                                                                                                                                                                                     |
| HISTORIC<br>INFO    | The Evangelical Theological Seminary<br>was established in 1873 in connection<br>with North Western College (now<br>NCC). Seybert Hall was the<br>Seminary's first dormitory building.<br>The ETS left Naperville for Evanston<br>in September, 1974. |
| PERMITS             |                                                                                                                                                                                                                                                       |
| LANDSCAPI           | E Northeast corner of School and<br>Loomis; front and south sidewalks;<br>mature trees                                                                                                                                                                |