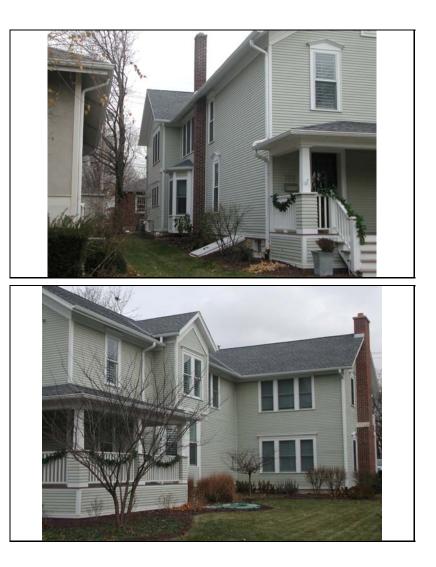

| \Images\loomis208n(<br>3).jpg |
|-------------------------------|
| \Images\loomis208n(<br>4).jpg |

| STREET #                                                         | 224                         |                           |                         |             |
|------------------------------------------------------------------|-----------------------------|---------------------------|-------------------------|-------------|
| DIRECTION                                                        | Ν                           |                           |                         |             |
| STREET                                                           | LOOMIS                      |                           |                         |             |
| SUFFIX                                                           | ST                          | ale manu                  |                         |             |
| PIN                                                              | 0818137003                  |                           |                         |             |
| LOCAL<br>SIGNIFICANCE<br>RATING<br>POTENTIAL IND<br>NR? (Y or N) | C                           |                           |                         |             |
| Contributing to a NR DISTRICT?                                   | С                           | The second                |                         |             |
| Contributing secon                                               | dary structure? -           | d P                       |                         |             |
| Listed on existing SURVEY?                                       | Local District; NR District |                           | 1                       |             |
|                                                                  |                             | GENERAL INFORM            | AATION                  |             |
| CATEGORY bu                                                      | uilding                     | CURRENT FUNCTION          | Education - college (do | ormitory)   |
| CONDITION e>                                                     | cellent                     | HISTORIC FUNCTION         | Education - college (do | ormitory)   |
| INTEGRITY m                                                      | inor alterations            | REASON for<br>SIGNFICANCE |                         |             |
| SECONDARY<br>STRUCTURE                                           |                             |                           |                         |             |
| ARCHITECTURAL DESCRIPTION                                        |                             |                           |                         |             |
| ARCHITECTURA<br>CLASSIFICATION                                   |                             |                           | PLAN                    | rectangular |
| DETAILS                                                          |                             |                           | NO OF STORIES           | 3           |
| BEGINYEAR                                                        | 1958                        |                           | <b>ROOF TYPE</b>        | Flat        |
| OTHER YEAR                                                       |                             |                           | <b>ROOF MATERIAL</b>    | Not visible |
| UTHER TEAK                                                       |                             |                           |                         |             |

|                            | Bonnitory                                                                                | apartmento |   | NO OF STOPIES  | 2   |             |
|----------------------------|------------------------------------------------------------------------------------------|------------|---|----------------|-----|-------------|
| DETAILS                    |                                                                                          |            |   | NO OF STORIES  | 3   |             |
| BEGINYEAR                  | 1958                                                                                     |            |   | ROOF TYPE      | Fla |             |
| OTHER YEAR                 |                                                                                          |            |   | ROOF MATERIAL  | No  | ot visible  |
| DATESOURCE                 | Plaque                                                                                   |            | ] | FOUNDATION     | со  | ncrete      |
|                            |                                                                                          | Driele     |   | PORCH          | Fr  | ont entry   |
| WALL MATERIA               |                                                                                          | Brick      |   | WINDOW MATERIA | L   | Vinyl       |
| WALL MATERIAL 2 (current)  |                                                                                          |            |   | WINDOW MATERIA | L   |             |
| WALL MATERIA               | L (original)                                                                             | Brick      |   | WINDOW TYPE    |     | double hung |
| WALL MATERIAL 2 (original) |                                                                                          |            |   |                |     |             |
|                            |                                                                                          |            |   | WINDOW CONFIG  |     | 1/1         |
| SIGNIFICANT<br>FEATURES    | Rectangular massing and flat roof; north, south, and east entries with flat roof porches |            |   |                |     |             |
| ALTERATIONS                | Replacement windows in original openings; replacement doors                              |            |   |                |     |             |