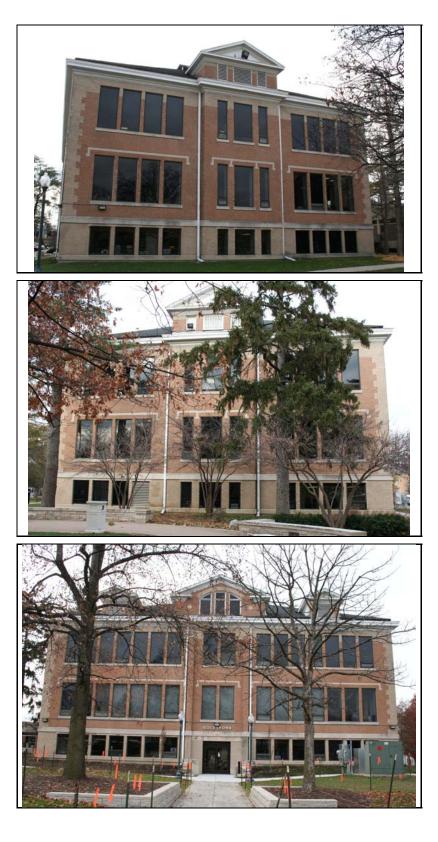

#### ILLINOIS URBAN ARCHITECTURAL AND HISTORICAL SURVEY

| STREET #                                                 | 208                          |                           |                                                                                                            |
|----------------------------------------------------------|------------------------------|---------------------------|------------------------------------------------------------------------------------------------------------|
| DIRECTION                                                | N                            | E.                        |                                                                                                            |
| STREET                                                   | LOOMIS                       |                           |                                                                                                            |
| SUFFIX                                                   | ST                           |                           | with a                                                                                                     |
| PIN                                                      | 0818137004                   |                           |                                                                                                            |
| LOCAL<br>SIGNIFICANCE<br>RATING                          | S                            |                           |                                                                                                            |
| POTENTIAL IND<br>NR? (Y or N)                            | N                            |                           |                                                                                                            |
| Contributing to a<br>NR DISTRICT?<br>Contributing second | C                            |                           |                                                                                                            |
| Listed on existing<br>SURVEY?                            | IHSS (O); Local District; NR |                           |                                                                                                            |
|                                                          |                              | GENERAL INFO              | DRMATION                                                                                                   |
| CATEGORY bu                                              | ilding                       | CURRENT FUNCTION          | ON Education - college                                                                                     |
| CONDITION ex                                             | cellent                      | HISTORIC FUNCTION         | ON Education - college                                                                                     |
| INTEGRITY mi                                             | nor alterations              | REASON for<br>SIGNFICANCE | Despite window alterations, this English Gothic dormitory remains a significant structure in the district. |

#### **ARCHITECTURAL DESCRIPTION**

| ARCHITECTURA<br>CLASSIFICATIO |                                                                                                                                                                                           | avival                                                             | PLAN                      | L                       |  |
|-------------------------------|-------------------------------------------------------------------------------------------------------------------------------------------------------------------------------------------|--------------------------------------------------------------------|---------------------------|-------------------------|--|
| ~                             |                                                                                                                                                                                           |                                                                    | NO OF STORIES             | 2.5                     |  |
| DETAILS                       | English                                                                                                                                                                                   |                                                                    | ROOF TYPE                 | Multiple gable          |  |
| BEGINYEAR                     | 1928                                                                                                                                                                                      |                                                                    | <b>ROOF MATERIAL</b>      | Asphalt - shingle       |  |
| OTHER YEAR                    |                                                                                                                                                                                           |                                                                    | L                         | Concrete                |  |
| DATESOURCE                    | NCC                                                                                                                                                                                       |                                                                    |                           | Concrete                |  |
| WALL MATERIA                  | L (current)                                                                                                                                                                               | Brick                                                              | PORCH                     | •                       |  |
| WALL MATERIA                  | L 2 (current)                                                                                                                                                                             |                                                                    | WINDOW MATERIAL           | 2 Vinyl                 |  |
| WALL MATERIA                  | L (original)                                                                                                                                                                              | Brick                                                              | WINDOW MATERIAL           |                         |  |
| WALL MATERIA                  |                                                                                                                                                                                           |                                                                    | WINDOW TYPE               | double hung/fixed       |  |
| WALL WATERIA                  | L 2 (original)                                                                                                                                                                            |                                                                    | WINDOW CONFIG             | 8/8; 4-light; 4/4       |  |
|                               | L-shaped massing; south and west gables and gable parapet walls; shed dormers; stone gothic entries with recessed rounded arches; crenellated parapet walls; stone quoin window surrounds |                                                                    |                           |                         |  |
|                               | replacement wi<br>windows on no                                                                                                                                                           | indows in original openings (not historic); replacem rth elevation | ent doors (not historic); | glass block replacement |  |

| HISTORIC<br>NAME    | Evangelical Theological<br>Seminary                                                                                                                                                                                                                   |
|---------------------|-------------------------------------------------------------------------------------------------------------------------------------------------------------------------------------------------------------------------------------------------------|
| COMMON<br>NAME      | Seybert Residence Hall                                                                                                                                                                                                                                |
| COST                |                                                                                                                                                                                                                                                       |
| ARCHITECT           | Γ                                                                                                                                                                                                                                                     |
| ARCHITECT           | Γ2                                                                                                                                                                                                                                                    |
| BUILDER             |                                                                                                                                                                                                                                                       |
| ARCHITECT<br>SOURCE | ſ                                                                                                                                                                                                                                                     |
| HISTORIC<br>INFO    | The Evangelical Theological Seminary<br>was established in 1873 in connection<br>with North Western College (now<br>NCC). Seybert Hall was the<br>Seminary's first dormitory building.<br>The ETS left Naperville for Evanston<br>in September, 1974. |
| PERMITS             |                                                                                                                                                                                                                                                       |
| LANDSCAPI           | E Northeast corner of School and<br>Loomis; front and south sidewalks;<br>mature trees                                                                                                                                                                |