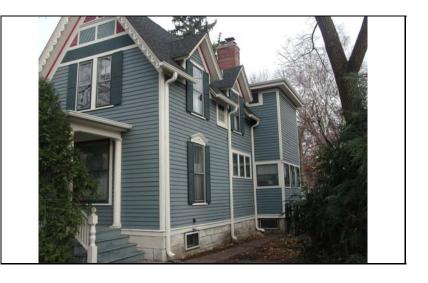

### **City of NAPERVILLE** ILLINOIS URBAN ARCHITECTURAL AND HISTORICAL SURVEY CONTINUATION SHEET

STREET #

STREET N. LOOMIS ST

8

#### **ADDITIONAL PHOTOS OR INFORMATION**

Alterations

Aluminum under eaves; wraparound porch (may be extension of historic porch); 2 story rear/N add (not historic); replacement windows in original openings (not historic); replacement door; window on N side of front gable bay looks new; rear deck add. (not historic); side gable N wing extended and roof pitch widened (not historic)