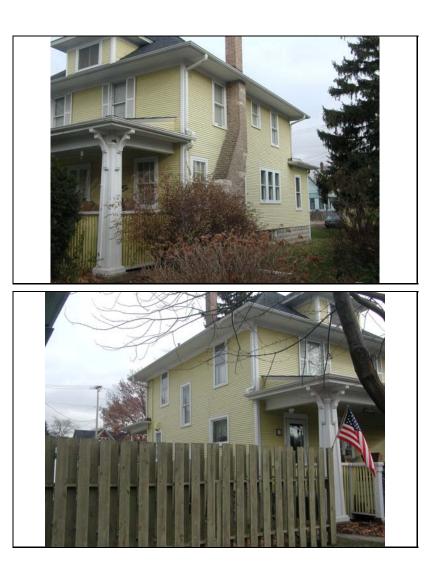

#### **ADDITIONAL PHOTOS OR INFORMATION**

Alterations

Aluminum under eaves; wraparound porch (may be extension of historic porch); 2 story rear/N add (not historic); replacement windows in original openings (not historic); replacement door; window on N side of front gable bay looks new; rear deck add. (not historic); side gable N wing extended and roof pitch widened (not historic)