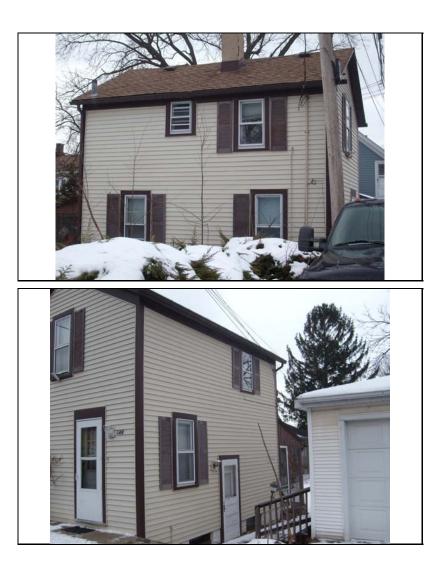

#### ILLINOIS URBAN ARCHITECTURAL AND HISTORICAL SURVEY

| STREET #                                                                      | 5                           |                                         |
|-------------------------------------------------------------------------------|-----------------------------|-----------------------------------------|
| DIRECTION                                                                     | S                           |                                         |
| STREET                                                                        | LOOMIS                      | K I I I I I I I I I I I I I I I I I I I |
| SUFFIX                                                                        | ST                          |                                         |
| PIN                                                                           | 0818315004                  |                                         |
| LOCAL<br>SIGNIFICANCE<br>RATING                                               | S                           |                                         |
| POTENTIAL IND<br>NR? (Y or N)                                                 | N                           |                                         |
| Contributing to a<br>NR DISTRICT?<br>Contributing secon<br>Listed on existing |                             |                                         |
| SURVEY?                                                                       | Local District; NR District |                                         |
|                                                                               |                             | GENERAL INFORMATION                     |

| CATEGORY               | building                             | CURRENT FUNCTI  | ON Domestic - multiple dwelling                                                                                                                          |
|------------------------|--------------------------------------|-----------------|----------------------------------------------------------------------------------------------------------------------------------------------------------|
| CONDITION              | good                                 | HISTORIC FUNCTI | ON Religion - religious facility                                                                                                                         |
| INTEGRITY              | major alterations and/or addition(s) | SIGNFICANCE     | Originally a church building that was remodeled in the 1910s to serve as apartments, this Queen Anne residence retains its early 20th century character. |
| SECONDARY<br>STRUCTURE | Detached garage                      |                 |                                                                                                                                                          |

### **ARCHITECTURAL DESCRIPTION**

| ARCHITECTURA               | I.                                                                                                                                                                                                                                |                           |                                                          |                      |                  |                           |
|----------------------------|-----------------------------------------------------------------------------------------------------------------------------------------------------------------------------------------------------------------------------------|---------------------------|----------------------------------------------------------|----------------------|------------------|---------------------------|
| CLASSIFICATIO              |                                                                                                                                                                                                                                   |                           | PLAN                                                     | rec                  | ctangular        |                           |
|                            | Queen An                                                                                                                                                                                                                          |                           |                                                          | <br>NO OF STORIES    | 2.5              | 5                         |
| DETAILS                    |                                                                                                                                                                                                                                   |                           |                                                          |                      |                  |                           |
| BEGINYEAR                  | pre-1886                                                                                                                                                                                                                          |                           |                                                          | <br>ROOF TYPE        | Hipped           |                           |
| DEGINITER                  | pro 1000                                                                                                                                                                                                                          |                           |                                                          | <b>ROOF MATERIAL</b> | Asphalt -shingle |                           |
| OTHER YEAR                 | c. 1910                                                                                                                                                                                                                           |                           |                                                          |                      |                  | · · · · ·                 |
| DATESOURCE                 | Surveyor                                                                                                                                                                                                                          |                           |                                                          | FOUNDATION           | Sto              | one                       |
|                            | Surveyor                                                                                                                                                                                                                          |                           | <br>PORCH                                                | Front/side           |                  |                           |
| WALL MATERIA               | L (current)                                                                                                                                                                                                                       | Wood                      |                                                          | WINDOW MATERIA       | L                | Wood                      |
| WALL MATERIA               | L 2 (current)                                                                                                                                                                                                                     |                           |                                                          |                      |                  |                           |
|                            | <b>T</b> ( <b>· · )</b>                                                                                                                                                                                                           |                           |                                                          | WINDOW MATERIA       | L                | Art Glass                 |
| WALL MATERIA               | L (original)                                                                                                                                                                                                                      | Wood                      |                                                          | WINDOW TYPE          |                  | double & single hung/case |
| WALL MATERIAL 2 (original) |                                                                                                                                                                                                                                   | deuble a single hang/case |                                                          |                      |                  |                           |
|                            |                                                                                                                                                                                                                                   |                           |                                                          | WINDOW CONFIG        |                  | 1/1; 1-light              |
|                            |                                                                                                                                                                                                                                   |                           | ower (first story) Hipped r<br>n side entry (may have or |                      |                  |                           |
|                            | Building converted to residence in 1910s2nd story add. w/ hipped roof and dormers; hipped front porch with square columns; historic replacement windows and doors (likely in altered openings); 1 story south addition (historic) |                           |                                                          |                      |                  |                           |

| HISTORIC<br>NAME    | Grace Evangelical<br>Church/Collins Apts.                                                                                                                |
|---------------------|----------------------------------------------------------------------------------------------------------------------------------------------------------|
| COMMON<br>NAME      |                                                                                                                                                          |
| COST                |                                                                                                                                                          |
| ARCHITECT           |                                                                                                                                                          |
| ARCHITECT2          | 2                                                                                                                                                        |
| BUILDER             |                                                                                                                                                          |
| ARCHITECT<br>SOURCE |                                                                                                                                                          |
| INFO s              | According to Sanborn Maps, this<br>tructure was originally a 1-story<br>church building that was converted to<br>esidential between 1909 and 1921.       |
| PERMITS             |                                                                                                                                                          |
| LANDSCAPE           | Southwest corner of Benton and<br>Loomis; front and north sidewalks;<br>rear alley; similar setbacks; mature<br>trees; alternate address326 E.<br>Benton |