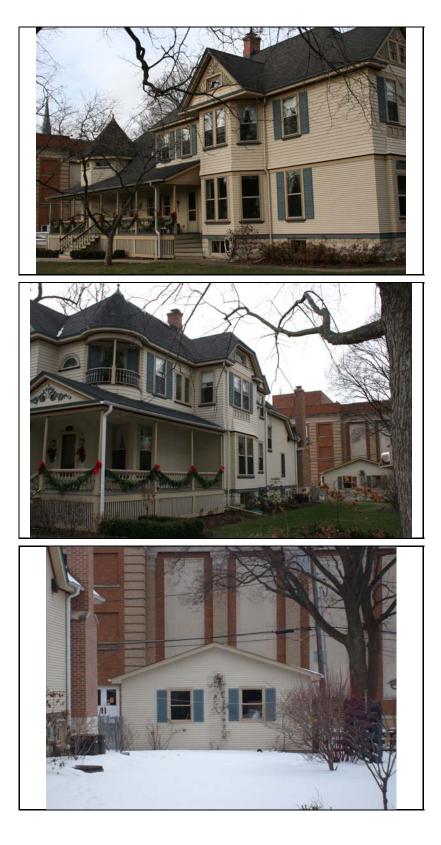

| \Images\loomis224n(<br>3).jpg |
|-------------------------------|
| \Images\loomis224n(<br>4).jpg |

| STREET #                                                | 225                              |                   |                                                                    |
|---------------------------------------------------------|----------------------------------|-------------------|--------------------------------------------------------------------|
| DIRECTION                                               | Ν                                |                   |                                                                    |
| STREET                                                  | LOOMIS                           |                   |                                                                    |
| SUFFIX                                                  | ST                               |                   |                                                                    |
| PIN                                                     | 0818134005                       |                   | Jaken Miller                                                       |
| LOCAL<br>SIGNIFICANCE<br>RATING                         | PS                               | E                 |                                                                    |
| POTENTIAL IND<br>NR? (Y or N)                           | Ν                                |                   |                                                                    |
| Contributing to a<br>NR DISTRICT?<br>Contributing secon | Cdary structure?                 |                   |                                                                    |
| Listed on existing SURVEY?                              | Local District; NR District      |                   |                                                                    |
|                                                         |                                  | GENERAL INFO      | RMATION                                                            |
| CATEGORY bu                                             | uilding                          | CURRENT FUNCTIO   | DN Education - college                                             |
| CONDITION e>                                            | cellent                          | HISTORIC FUNCTION | DN Domestic - single dwelling                                      |
| INTEGRITY                                               | inor alterations and addition(s) |                   | Solid Queen Anne-Free Classic residence with minor<br>alterations. |
| SECONDARY<br>STRUCTURE                                  | -                                |                   |                                                                    |
| ADCHITECTIDA                                            | т.                               | ARCHITECTURAI     | DESCRIPTION                                                        |

| ARCHITECTURA  |                |                                                                                                                | PLAN            | irregular                 |
|---------------|----------------|----------------------------------------------------------------------------------------------------------------|-----------------|---------------------------|
| CLASSIFICATIO | N Queen Ar     | nne - Free Classic                                                                                             | ILAN            | inegulai                  |
| DETAILS       |                |                                                                                                                | NO OF STORIES   | 2.5                       |
|               | c.1895         |                                                                                                                | ROOF TYPE       | Front gable               |
| BEGINYEAR     | 0.1695         |                                                                                                                | ROOF MATERIAL   | Asphalt - shingle         |
| OTHER YEAR    |                |                                                                                                                | FOUNDATION      | Stone                     |
| DATESOURCE    | Surveyor       |                                                                                                                | PORCH           | Front                     |
| WALL MATERIA  |                | Wood                                                                                                           | WINDOW MATERIAI | Wood                      |
| WALL MATERIA  | L 2 (current)  | Wood - shingle                                                                                                 | WINDOW MATERIAI |                           |
| WALL MATERIA  | L (original)   | Wood - shingle                                                                                                 | WINDOW TYPE     | double hung               |
| WALL MATERIA  | L 2 (original) | Wood                                                                                                           |                 |                           |
|               |                |                                                                                                                | WINDOW CONFIG   | 1/1                       |
|               |                | e bay; two story north side bay with center 3-sided<br>es under gables; 3-sided 2nd story front window b       |                 | uth side bay with cutaway |
|               |                | e historic but not original; 1 story historic north sid<br>etween doors); 2 story rear/south addition w/ exter | •               |                           |

| HISTORIC<br>NAME    |                                                                                                                            |
|---------------------|----------------------------------------------------------------------------------------------------------------------------|
| COMMON<br>NAME      | NCC<br>History/Religion/Philosophy                                                                                         |
| COST                |                                                                                                                            |
| ARCHITECT           |                                                                                                                            |
| ARCHITECT2          |                                                                                                                            |
| BUILDER             |                                                                                                                            |
| ARCHITECT<br>SOURCE |                                                                                                                            |
| INFO th             | Building was acquired by NCC from<br>the Evangelical Theological Seminary<br>1976.                                         |
| PERMITS             |                                                                                                                            |
| LANDSCAPE           | Southwest corner of North and<br>Loomis; front and north sidewalks;<br>rear parking lot; similar setbacks;<br>mature trees |