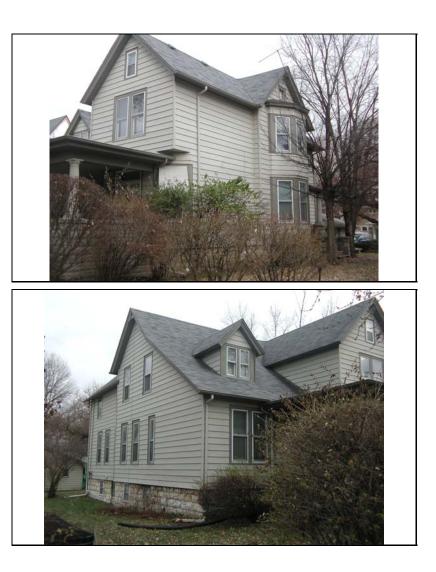

| \Images\loomis224n(<br>3).jpg |
|-------------------------------|
| \Images\loomis224n(<br>4).jpg |

| STREET #                                                | 225                              |                   |                                                                    |
|---------------------------------------------------------|----------------------------------|-------------------|--------------------------------------------------------------------|
| DIRECTION                                               | Ν                                |                   |                                                                    |
| STREET                                                  | LOOMIS                           |                   |                                                                    |
| SUFFIX                                                  | ST                               |                   |                                                                    |
| PIN                                                     | 0818134005                       |                   | Jaken Miller                                                       |
| LOCAL<br>SIGNIFICANCE<br>RATING                         | PS                               | E                 |                                                                    |
| POTENTIAL IND<br>NR? (Y or N)                           | Ν                                |                   |                                                                    |
| Contributing to a<br>NR DISTRICT?<br>Contributing secon | Cdary structure?                 |                   |                                                                    |
| Listed on existing SURVEY?                              | Local District; NR District      |                   |                                                                    |
|                                                         |                                  | GENERAL INFO      | RMATION                                                            |
| CATEGORY bu                                             | uilding                          | CURRENT FUNCTIO   | DN Education - college                                             |
| CONDITION e>                                            | cellent                          | HISTORIC FUNCTION | DN Domestic - single dwelling                                      |
| INTEGRITY                                               | inor alterations and addition(s) |                   | Solid Queen Anne-Free Classic residence with minor<br>alterations. |
| SECONDARY<br>STRUCTURE                                  | -                                |                   |                                                                    |
| ADCHITECTIDA                                            | т.                               | ARCHITECTURAI     | DESCRIPTION                                                        |

| ARCHITECTURA  |                |                                                                                                                | PLAN            | irregular                 |
|---------------|----------------|----------------------------------------------------------------------------------------------------------------|-----------------|---------------------------|
| CLASSIFICATIO | N Queen Ar     | nne - Free Classic                                                                                             | ILAN            | inegulai                  |
| DETAILS       |                |                                                                                                                | NO OF STORIES   | 2.5                       |
|               | c.1895         |                                                                                                                | ROOF TYPE       | Front gable               |
| BEGINYEAR     | 0.1695         |                                                                                                                | ROOF MATERIAL   | Asphalt - shingle         |
| OTHER YEAR    |                |                                                                                                                | FOUNDATION      | Stone                     |
| DATESOURCE    | Surveyor       |                                                                                                                | PORCH           | Front                     |
| WALL MATERIA  |                | Wood                                                                                                           | WINDOW MATERIAI | Wood                      |
| WALL MATERIA  | L 2 (current)  | Wood - shingle                                                                                                 | WINDOW MATERIAI |                           |
| WALL MATERIA  | L (original)   | Wood - shingle                                                                                                 | WINDOW TYPE     | double hung               |
| WALL MATERIA  | L 2 (original) | Wood                                                                                                           |                 |                           |
|               |                |                                                                                                                | WINDOW CONFIG   | 1/1                       |
|               |                | e bay; two story north side bay with center 3-sided<br>es under gables; 3-sided 2nd story front window b       |                 | uth side bay with cutaway |
|               |                | e historic but not original; 1 story historic north sid<br>etween doors); 2 story rear/south addition w/ exter | •               |                           |

#### **ADDITIONAL PHOTOS OR INFORMATION**

Alterations

Aluminum under eaves; wraparound porch (may be extension of historic porch); 2 story rear/N add (not historic); replacement windows in original openings (not historic); replacement door; window on N side of front gable bay looks new; rear deck add. (not historic); side gable N wing extended and roof pitch widened (not historic)