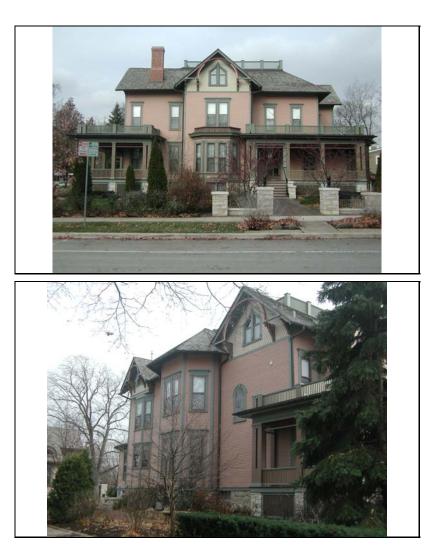

|
| ARCHITECT<br>SOURCE |                                                                                                                                                     |
| HISTORIC<br>INFO    | Smith was the first president of North<br>Central College                                                                                           |
| PERMITS             | 1892 and 1898 Sanborn Maps show<br>house without any front porch. 1909<br>Sanborn is first to show wraparound<br>front porch.                       |
| LANDSCAPI           | Northeast corner of Van Buren and<br>Loomis; front and south sidewalks;<br>rear driveway/alley; stone gate<br>posts; similar setbacks; mature trees |



| COA DATE                 |                                  |
|--------------------------|----------------------------------|
| COA<br>DECISION          |                                  |
| PREPARER                 | Lara Ramsey                      |
| PREPARER<br>ORGANIZATION | GRANACKI HISTORIC<br>CONSULTANTS |
| SURVEYDATE               | 11/15/2007                       |
| SURVEYAREA               | NAPERVILLE                       |
| 28 5 1.00                | MIS                              |

| DIGITAL<br>PHOTO ID  |  |
|----------------------|--|
| DIGITAL<br>PHOTO ID2 |  |

| )  | \Images\loomis0<br>28s.jpg    | DIGITAL<br>PHOTO ID3 |
|----|-------------------------------|----------------------|
| 02 | \Images\loomis0<br>28s(2).jpg | DIGITAL<br>PHOTOID4  |

| \Images\loo