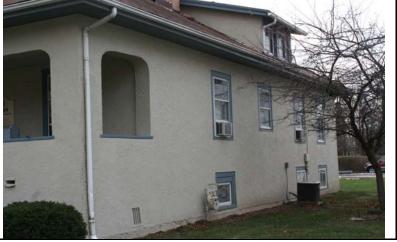

| CATEGORY               | building                             | CURRENT FUNCTI  | ON Domestic - multiple dwelling                                                                                                                          |
|------------------------|--------------------------------------|-----------------|----------------------------------------------------------------------------------------------------------------------------------------------------------|
| CONDITION              | good                                 | HISTORIC FUNCTI | ON Religion - religious facility                                                                                                                         |
| INTEGRITY              | major alterations and/or addition(s) | SIGNFICANCE     | Originally a church building that was remodeled in the 1910s to serve as apartments, this Queen Anne residence retains its early 20th century character. |
| SECONDARY<br>STRUCTURE | Detached garage                      |                 |                                                                                                                                                          |

### **ARCHITECTURAL DESCRIPTION**

| ARCHITECTURA               | I.                                                                                                                                                                                                                                |                           |                                                          |                      |                  |                           |
|----------------------------|-----------------------------------------------------------------------------------------------------------------------------------------------------------------------------------------------------------------------------------|---------------------------|----------------------------------------------------------|----------------------|------------------|---------------------------|
| CLASSIFICATIO              |                                                                                                                                                                                                                                   |                           | PLAN                                                     | rec                  | ctangular        |                           |
|                            | Queen An                                                                                                                                                                                                                          |                           |                                                          | <br>NO OF STORIES    | 2.5              | 5                         |
| DETAILS                    |                                                                                                                                                                                                                                   |                           |                                                          |                      |                  |                           |
| BEGINYEAR                  | pre-1886                                                                                                                                                                                                                          |                           |                                                          | <br>ROOF TYPE        | Hipped           |                           |
| DEGINITER                  | pro 1000                                                                                                                                                                                                                          |                           |                                                          | <b>ROOF MATERIAL</b> | Asphalt -shingle |                           |
| OTHER YEAR                 | c. 1910                                                                                                                                                                                                                           |                           |                                                          |                      |                  | · · · · ·                 |
| DATESOURCE                 | Surveyor                                                                                                                                                                                                                          |                           |                                                          | FOUNDATION           | Sto              | one                       |
|                            | Surveyor                                                                                                                                                                                                                          |                           | <br>PORCH                                                | Front/side           |                  |                           |
| WALL MATERIA               | L (current)                                                                                                                                                                                                                       | Wood                      |                                                          | WINDOW MATERIA       | L                | Wood                      |
| WALL MATERIA               | L 2 (current)                                                                                                                                                                                                                     |                           |                                                          |                      |                  |                           |
|                            | <b>T</b> ( <b>· · )</b>                                                                                                                                                                                                           |                           |                                                          | WINDOW MATERIA       | L                | Art Glass                 |
| WALL MATERIA               | L (original)                                                                                                                                                                                                                      | Wood                      |                                                          | WINDOW TYPE          |                  | double & single hung/case |
| WALL MATERIAL 2 (original) |                                                                                                                                                                                                                                   | deuble a single hang/case |                                                          |                      |                  |                           |
|                            |                                                                                                                                                                                                                                   |                           |                                                          | WINDOW CONFIG        |                  | 1/1; 1-light              |
|                            |                                                                                                                                                                                                                                   |                           | ower (first story) Hipped r<br>n side entry (may have or |                      |                  |                           |
|                            | Building converted to residence in 1910s2nd story add. w/ hipped roof and dormers; hipped front porch with square columns; historic replacement windows and doors (likely in altered openings); 1 story south addition (historic) |                           |                                                          |                      |                  |                           |

| HISTORIC<br>NAME    | Grace Evangelical<br>Church/Collins Apts.                                                                                                                |
|---------------------|----------------------------------------------------------------------------------------------------------------------------------------------------------|
| COMMON<br>NAME      |                                                                                                                                                          |
| COST                |                                                                                                                                                          |
| ARCHITECT           |                                                                                                                                                          |
| ARCHITECT2          | 2                                                                                                                                                        |
| BUILDER             |                                                                                                                                                          |
| ARCHITECT<br>SOURCE |                                                                                                                                                          |
| INFO s              | According to Sanborn Maps, this<br>tructure was originally a 1-story<br>church building that was converted to<br>esidential between 1909 and 1921.       |
| PERMITS             |                                                                                                                                                          |
| LANDSCAPE           | Southwest corner of Benton and<br>Loomis; front and north sidewalks;<br>rear alley; similar setbacks; mature<br>trees; alternate address326 E.<br>Benton |