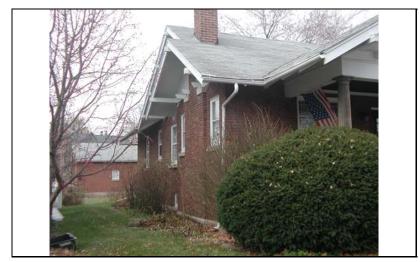

| STREET #                                                 | 226            |               |                | 4       |                                       |                                                             |
|----------------------------------------------------------|----------------|---------------|----------------|---------|---------------------------------------|-------------------------------------------------------------|
| DIRECTION                                                | N              |               |                |         |                                       | -                                                           |
| STREET                                                   | WRIGHT         |               |                | . 4     |                                       | 13 Taylor - 1                                               |
| SUFFIX                                                   | ST             |               |                |         |                                       |                                                             |
| PIN                                                      | 0818143001     |               |                |         | 7                                     |                                                             |
| LOCAL<br>SIGNIFICANCE<br>RATING                          | S              |               |                |         |                                       |                                                             |
| POTENTIAL IND<br>NR? (Y or N)                            | N              |               |                |         |                                       |                                                             |
| Contributing to a NR DISTRICT?                           | С              |               |                | 2       |                                       |                                                             |
| Contributing secon                                       | dary structure | ? C           |                |         | HARRY.                                |                                                             |
| Listed on existing SURVEY?                               | Local District | ; NR District |                |         |                                       |                                                             |
|                                                          |                |               | <b>GENERAL</b> | INFORM  | <u>MATION</u>                         |                                                             |
| CATEGORY bu                                              | uilding        |               | CURRENT FU     | UNCTION | Domestic - single dwelli              | ng                                                          |
| CONDITION go                                             | ood            |               | HISTORIC F     | UNCTION | Domestic - single dwelli              | ng                                                          |
| INTEGRITY m                                              |                |               |                |         |                                       |                                                             |
| SECONDARY<br>STRUCTURE                                   | Detached ga    | rage          | SIGNFICANO     |         | ad front porch with classi<br>k base. | cal columns on a concrete                                   |
|                                                          |                |               | ARCHITECT      | URAL D  | ESCRIPTION                            |                                                             |
| ARCHITECTURA CLASSIFICATION                              |                | Revival       |                |         | PLAN                                  | rectangular                                                 |
|                                                          | - Constitution |               |                |         | NO OF STORIES                         | 2.5                                                         |
| DETAILS  DECINYEAD                                       | 1904           |               |                |         | ROOF TYPE                             | Hipped                                                      |
| BEGINYEAR<br>OTHER VEAR                                  | 1904           |               |                |         | ROOF MATERIAL                         | Asphalt - shingle                                           |
| OTHER YEAR                                               | Owner          |               |                |         | FOUNDATION                            | Concrete - block                                            |
| DATESOURCE WALL MATERIA                                  | Owner          | Aluminum      |                |         | PORCH                                 | Full front                                                  |
| WALL MATERIA                                             | · ·            | Aluminum      |                |         | WINDOW MATERIA                        | L Wood                                                      |
|                                                          |                | Wood          |                |         | WINDOW MATERIA                        | L Leaded glass                                              |
| WALL MATERIAL (original) Wood WALL MATERIAL 2 (original) |                |               |                |         | WINDOW TYPE                           | double hung/single hung                                     |
| HALL MATERIA                                             | L 2 (Original) |               |                |         | WINDOW CONFIG                         | 1/1; multi/1                                                |
|                                                          |                |               |                |         |                                       | lock piers; 3-sided window<br>s on front & south elevations |
|                                                          |                |               |                |         |                                       | ment windows in original de doorway installed (not          |