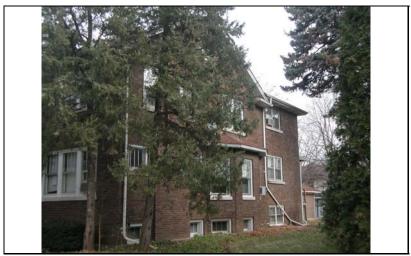

| STREET #                                                 | 226            |               |                | 4       |                                       |                                                             |
|----------------------------------------------------------|----------------|---------------|----------------|---------|---------------------------------------|-------------------------------------------------------------|
| DIRECTION                                                | N              |               |                |         |                                       | -                                                           |
| STREET                                                   | WRIGHT         |               |                | . 4     |                                       | 13 Taylor - 1                                               |
| SUFFIX                                                   | ST             |               |                |         |                                       |                                                             |
| PIN                                                      | 0818143001     |               |                |         | 7                                     |                                                             |
| LOCAL<br>SIGNIFICANCE<br>RATING                          | S              |               |                |         |                                       |                                                             |
| POTENTIAL IND<br>NR? (Y or N)                            | N              |               |                |         |                                       |                                                             |
| Contributing to a NR DISTRICT?                           | С              |               |                | 2       |                                       |                                                             |
| Contributing secon                                       | dary structure | ? C           |                |         | HARRY.                                |                                                             |
| Listed on existing SURVEY?                               | Local District | ; NR District |                |         |                                       |                                                             |
|                                                          |                |               | <b>GENERAL</b> | INFORM  | <u>MATION</u>                         |                                                             |
| CATEGORY bu                                              | uilding        |               | CURRENT FU     | UNCTION | Domestic - single dwelli              | ng                                                          |
| CONDITION go                                             | ood            |               | HISTORIC F     | UNCTION | Domestic - single dwelli              | ng                                                          |
| INTEGRITY m                                              |                |               |                |         |                                       |                                                             |
| SECONDARY<br>STRUCTURE                                   | Detached ga    | rage          | SIGNFICANO     |         | ad front porch with classi<br>k base. | cal columns on a concrete                                   |
|                                                          |                |               | ARCHITECT      | URAL D  | ESCRIPTION                            |                                                             |
| ARCHITECTURA CLASSIFICATION                              |                | Revival       |                |         | PLAN                                  | rectangular                                                 |
|                                                          | - Constitution |               |                |         | NO OF STORIES                         | 2.5                                                         |
| DETAILS  DECINYEAD                                       | 1904           |               |                |         | ROOF TYPE                             | Hipped                                                      |
| BEGINYEAR<br>OTHER VEAR                                  | 1904           |               |                |         | ROOF MATERIAL                         | Asphalt - shingle                                           |
| OTHER YEAR                                               | Owner          |               |                |         | FOUNDATION                            | Concrete - block                                            |
| DATESOURCE WALL MATERIA                                  | Owner          | Aluminum      |                |         | PORCH                                 | Full front                                                  |
| WALL MATERIA                                             | · ·            | Aluminum      |                |         | WINDOW MATERIA                        | L Wood                                                      |
|                                                          |                | Wood          |                |         | WINDOW MATERIA                        | L Leaded glass                                              |
| WALL MATERIAL (original) Wood WALL MATERIAL 2 (original) |                |               |                |         | WINDOW TYPE                           | double hung/single hung                                     |
| HALL MATERIA                                             | L 2 (Original) |               |                |         | WINDOW CONFIG                         | 1/1; multi/1                                                |
|                                                          |                |               |                |         |                                       | lock piers; 3-sided window<br>s on front & south elevations |
|                                                          |                |               |                |         |                                       | ment windows in original de doorway installed (not          |

| <u>HI</u>             | STU | ORIC INFORMATION                                                                                  |
|-----------------------|-----|---------------------------------------------------------------------------------------------------|
| HISTORIC<br>NAME      | G   | arment House                                                                                      |
| COMMON<br>NAME        |     |                                                                                                   |
| COST                  |     |                                                                                                   |
| ARCHITECT             |     |                                                                                                   |
| ARCHITECT             | 2   |                                                                                                   |
| BUILDER               |     |                                                                                                   |
| ARCHITECT SOURCE      |     |                                                                                                   |
| INFO                  | ost | continuation sheet for historic card of house and owner mation.                                   |
| PERMITS               |     |                                                                                                   |
| LANDSCAPE             | No  | utheast corner of Wright and rth; double lot; front and north ewalks; similar setbacks; mature es |
| COA DATE              |     |                                                                                                   |
| COA<br>DECISION       |     |                                                                                                   |
| PREPARER              |     | Lara Ramsey                                                                                       |
| PREPARER<br>ORGANIZAT | ION | GRANACKI HISTORIC<br>CONSULTANTS                                                                  |
| SURVEYDAT             | E   | 11/7/2007                                                                                         |
| SURVEYARE             |     | NAPERVILLE                                                                                        |
|                       |     |                                                                                                   |

DIGITAL PHOTO ID DIGITAL PHOTO ID2 \lmages\wright22 DIGITAL PHOTO ID3

\lmages\wright22 DIGITAL 6n(2).jpg PHOTOID4

\Images\wright226n(3 ).jpg

\Images\wright226n(4 ).jpg

226 WRIGHT

| STREET #                        | 131                                                              |                   | A service                                                    |                           |                                   |  |
|---------------------------------|------------------------------------------------------------------|-------------------|--------------------------------------------------------------|---------------------------|-----------------------------------|--|
| DIRECTION                       | N                                                                |                   |                                                              |                           |                                   |  |
| STREET                          | WRIGHT                                                           |                   |                                                              |                           |                                   |  |
| SUFFIX                          | ST                                                               |                   | 5                                                            | No.                       |                                   |  |
| PIN                             | 0818308012                                                       |                   |                                                              |                           |                                   |  |
| LOCAL<br>SIGNIFICANCE<br>RATING | С                                                                |                   |                                                              |                           |                                   |  |
| POTENTIAL IND<br>NR? (Y or N)   | N                                                                |                   |                                                              |                           |                                   |  |
| Contributing to a NR DISTRICT?  | С                                                                |                   |                                                              |                           |                                   |  |
| Contributing second             | dary structure                                                   | ? C               |                                                              | A STATE LONG              |                                   |  |
| Listed on existing SURVEY?      | Local District                                                   | ; NR District     |                                                              |                           |                                   |  |
|                                 |                                                                  |                   | <b>GENERAL INFO</b>                                          | RMATION                   |                                   |  |
| <b>CATEGORY</b> bu              | ilding                                                           |                   | CURRENT FUNCTIO                                              | ON Domestic - single dwel | ling                              |  |
| CONDITION ex                    | CONDITION excellent HISTORIC FUNCTION Domestic - single dwelling |                   |                                                              |                           |                                   |  |
| INTEGRITY mi                    | nor alterations                                                  | s and addition(s) | REASON for<br>SIGNFICANCE                                    |                           |                                   |  |
| SECONDARY<br>STRUCTURE          | Detached gar                                                     | rage              |                                                              |                           |                                   |  |
|                                 |                                                                  |                   | ARCHITECTURAL                                                | DESCRIPTION               |                                   |  |
| ARCHITECTURAL CLASSIFICATION    |                                                                  | Foursquare        |                                                              | PLAN                      | rectangular                       |  |
|                                 | ,                                                                |                   |                                                              | NO OF STORIES             | 2.5                               |  |
| DETAILS                         | 1015                                                             |                   |                                                              | ROOF TYPE                 | Hipped                            |  |
| BEGINYEAR                       | c. 1915                                                          |                   |                                                              | ROOF MATERIAL             | Asphalt - shingle                 |  |
| OTHER YEAR                      |                                                                  |                   |                                                              | FOUNDATION                | Concrete - block                  |  |
| DATESOURCE                      | Surveyor                                                         |                   |                                                              | PORCH                     | Full front                        |  |
| WALL MATERIAL                   |                                                                  | Wood              |                                                              | WINDOW MATERIA            | AL Wood                           |  |
| WALL MATERIAL                   |                                                                  |                   |                                                              | WINDOW MATERIA            | AL Stained glass                  |  |
| WALL MATERIA                    | _                                                                | Wood              |                                                              | WINDOW TYPE               | Double & single hung/case         |  |
| WALL MATERIA                    | L 2 (original)                                                   |                   |                                                              | WINDOW CONFIG             | 1/1; 1-light                      |  |
|                                 | Hipped roof wit<br>double hung w                                 |                   | ls under eaves and front hipp                                | ped dormer; curved knee w | rall of front porch; historic 1/1 |  |
|                                 |                                                                  |                   | m windows (historic alteration<br>behind porch; wrought iron |                           | have been raised (not             |  |