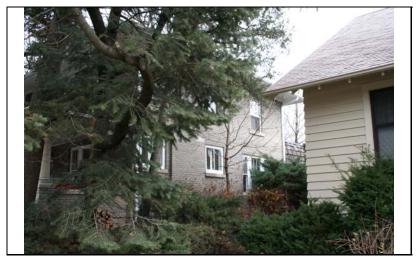

| STREET #                                                 | 226            |               |                | 4       |                                       |                                                             |
|----------------------------------------------------------|----------------|---------------|----------------|---------|---------------------------------------|-------------------------------------------------------------|
| DIRECTION                                                | N              |               |                |         |                                       | -                                                           |
| STREET                                                   | WRIGHT         |               |                | . 4     |                                       | 13 Taylor - 1                                               |
| SUFFIX                                                   | ST             |               |                |         |                                       |                                                             |
| PIN                                                      | 0818143001     |               |                |         | 7                                     |                                                             |
| LOCAL<br>SIGNIFICANCE<br>RATING                          | S              |               |                |         |                                       |                                                             |
| POTENTIAL IND<br>NR? (Y or N)                            | N              |               |                |         |                                       |                                                             |
| Contributing to a NR DISTRICT?                           | С              |               |                | 2       |                                       |                                                             |
| Contributing secon                                       | dary structure | ? C           |                |         | HARRY.                                |                                                             |
| Listed on existing SURVEY?                               | Local District | ; NR District |                |         |                                       |                                                             |
|                                                          |                |               | <b>GENERAL</b> | INFORM  | <u>MATION</u>                         |                                                             |
| CATEGORY bu                                              | uilding        |               | CURRENT FU     | UNCTION | Domestic - single dwelli              | ng                                                          |
| CONDITION go                                             | ood            |               | HISTORIC F     | UNCTION | Domestic - single dwelli              | ng                                                          |
| INTEGRITY m                                              |                |               |                |         |                                       |                                                             |
| SECONDARY<br>STRUCTURE                                   | Detached ga    | rage          | SIGNFICANO     |         | ad front porch with classi<br>k base. | cal columns on a concrete                                   |
|                                                          |                |               | ARCHITECT      | URAL D  | ESCRIPTION                            |                                                             |
| ARCHITECTURA CLASSIFICATION                              |                | Revival       |                |         | PLAN                                  | rectangular                                                 |
|                                                          | - Constitution |               |                |         | NO OF STORIES                         | 2.5                                                         |
| DETAILS  DECINYEAD                                       | 1904           |               |                |         | ROOF TYPE                             | Hipped                                                      |
| BEGINYEAR<br>OTHER VEAR                                  | 1904           |               |                |         | ROOF MATERIAL                         | Asphalt - shingle                                           |
| OTHER YEAR                                               | Owner          |               |                |         | FOUNDATION                            | Concrete - block                                            |
| DATESOURCE WALL MATERIA                                  | Owner          | Aluminum      |                |         | PORCH                                 | Full front                                                  |
| WALL MATERIA                                             | · ·            | Aluminum      |                |         | WINDOW MATERIA                        | L Wood                                                      |
|                                                          |                | Wood          |                |         | WINDOW MATERIA                        | L Leaded glass                                              |
| WALL MATERIAL (original) Wood WALL MATERIAL 2 (original) |                |               |                |         | WINDOW TYPE                           | double hung/single hung                                     |
| HALL MATERIA                                             | L 2 (Original) |               |                |         | WINDOW CONFIG                         | 1/1; multi/1                                                |
|                                                          |                |               |                |         |                                       | lock piers; 3-sided window<br>s on front & south elevations |
|                                                          |                |               |                |         |                                       | ment windows in original de doorway installed (not          |