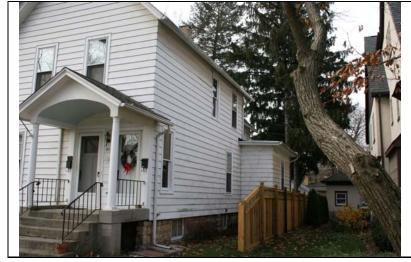

| STREET #                                                 | 226            |               |                | 4       |                                       |                                                             |
|----------------------------------------------------------|----------------|---------------|----------------|---------|---------------------------------------|-------------------------------------------------------------|
| DIRECTION                                                | N              |               |                |         |                                       | -                                                           |
| STREET                                                   | WRIGHT         |               |                | . 4     |                                       | 13 Taylor - 1                                               |
| SUFFIX                                                   | ST             |               |                |         |                                       |                                                             |
| PIN                                                      | 0818143001     |               |                |         | 7                                     |                                                             |
| LOCAL<br>SIGNIFICANCE<br>RATING                          | S              |               |                |         |                                       |                                                             |
| POTENTIAL IND<br>NR? (Y or N)                            | N              |               |                |         |                                       |                                                             |
| Contributing to a NR DISTRICT?                           | С              |               |                | 2       |                                       |                                                             |
| Contributing secon                                       | dary structure | ? C           |                |         | HARRY.                                |                                                             |
| Listed on existing SURVEY?                               | Local District | ; NR District |                |         |                                       |                                                             |
|                                                          |                |               | <b>GENERAL</b> | INFORM  | <u>MATION</u>                         |                                                             |
| CATEGORY bu                                              | uilding        |               | CURRENT FU     | UNCTION | Domestic - single dwelli              | ng                                                          |
| CONDITION go                                             | ood            |               | HISTORIC F     | UNCTION | Domestic - single dwelli              | ng                                                          |
| INTEGRITY m                                              |                |               |                |         |                                       |                                                             |
| SECONDARY<br>STRUCTURE                                   | Detached ga    | rage          | SIGNFICANO     |         | ad front porch with classi<br>k base. | cal columns on a concrete                                   |
|                                                          |                |               | ARCHITECT      | URAL D  | ESCRIPTION                            |                                                             |
| ARCHITECTURA CLASSIFICATION                              |                | Revival       |                |         | PLAN                                  | rectangular                                                 |
|                                                          | - Constitution |               |                |         | NO OF STORIES                         | 2.5                                                         |
| DETAILS  DECINYEAD                                       | 1904           |               |                |         | ROOF TYPE                             | Hipped                                                      |
| BEGINYEAR<br>OTHER VEAR                                  | 1904           |               |                |         | ROOF MATERIAL                         | Asphalt - shingle                                           |
| OTHER YEAR                                               | Owner          |               |                |         | FOUNDATION                            | Concrete - block                                            |
| DATESOURCE WALL MATERIA                                  | Owner          | Aluminum      |                |         | PORCH                                 | Full front                                                  |
| WALL MATERIA                                             | · ·            | Aluminum      |                |         | WINDOW MATERIA                        | L Wood                                                      |
|                                                          |                | Wood          |                |         | WINDOW MATERIA                        | L Leaded glass                                              |
| WALL MATERIAL (original) Wood WALL MATERIAL 2 (original) |                |               |                |         | WINDOW TYPE                           | double hung/single hung                                     |
| HALL MATERIA                                             | L 2 (Original) |               |                |         | WINDOW CONFIG                         | 1/1; multi/1                                                |
|                                                          |                |               |                |         |                                       | lock piers; 3-sided window<br>s on front & south elevations |
|                                                          |                |               |                |         |                                       | ment windows in original de doorway installed (not          |

| <u>HI</u>             | STU | ORIC INFORMATION                                                                                  |
|-----------------------|-----|---------------------------------------------------------------------------------------------------|
| HISTORIC<br>NAME      | G   | arment House                                                                                      |
| COMMON<br>NAME        |     |                                                                                                   |
| COST                  |     |                                                                                                   |
| ARCHITECT             |     |                                                                                                   |
| ARCHITECT             | 2   |                                                                                                   |
| BUILDER               |     |                                                                                                   |
| ARCHITECT SOURCE      |     |                                                                                                   |
| INFO                  | ost | continuation sheet for historic card of house and owner mation.                                   |
| PERMITS               |     |                                                                                                   |
| LANDSCAPE             | No  | utheast corner of Wright and rth; double lot; front and north ewalks; similar setbacks; mature es |
| COA DATE              |     |                                                                                                   |
| COA<br>DECISION       |     |                                                                                                   |
| PREPARER              |     | Lara Ramsey                                                                                       |
| PREPARER<br>ORGANIZAT | ION | GRANACKI HISTORIC<br>CONSULTANTS                                                                  |
| SURVEYDAT             | E   | 11/7/2007                                                                                         |
| SURVEYARE             |     | NAPERVILLE                                                                                        |
|                       |     |                                                                                                   |

DIGITAL PHOTO ID DIGITAL PHOTO ID2 \lmages\wright22 DIGITAL PHOTO ID3

\lmages\wright22 DIGITAL 6n(2).jpg PHOTOID4

\Images\wright226n(3 ).jpg

\Images\wright226n(4 ).jpg

226 WRIGHT

| STREET #                        | 131                                                              |                   | A service                                                    |                           |                                   |  |
|---------------------------------|------------------------------------------------------------------|-------------------|--------------------------------------------------------------|---------------------------|-----------------------------------|--|
| DIRECTION                       | N                                                                |                   |                                                              |                           |                                   |  |
| STREET                          | WRIGHT                                                           |                   |                                                              |                           |                                   |  |
| SUFFIX                          | ST                                                               |                   | 5                                                            | No.                       |                                   |  |
| PIN                             | 0818308012                                                       |                   |                                                              |                           |                                   |  |
| LOCAL<br>SIGNIFICANCE<br>RATING | С                                                                |                   |                                                              |                           |                                   |  |
| POTENTIAL IND<br>NR? (Y or N)   | N                                                                |                   |                                                              |                           |                                   |  |
| Contributing to a NR DISTRICT?  | С                                                                |                   |                                                              |                           |                                   |  |
| Contributing second             | dary structure                                                   | ? C               |                                                              | A STATE LONG              |                                   |  |
| Listed on existing SURVEY?      | Local District                                                   | ; NR District     |                                                              |                           |                                   |  |
|                                 |                                                                  |                   | <b>GENERAL INFO</b>                                          | RMATION                   |                                   |  |
| <b>CATEGORY</b> bu              | ilding                                                           |                   | CURRENT FUNCTIO                                              | ON Domestic - single dwel | ling                              |  |
| CONDITION ex                    | CONDITION excellent HISTORIC FUNCTION Domestic - single dwelling |                   |                                                              |                           |                                   |  |
| INTEGRITY mi                    | nor alterations                                                  | s and addition(s) | REASON for<br>SIGNFICANCE                                    |                           |                                   |  |
| SECONDARY<br>STRUCTURE          | Detached gar                                                     | rage              |                                                              |                           |                                   |  |
|                                 |                                                                  |                   | ARCHITECTURAL                                                | DESCRIPTION               |                                   |  |
| ARCHITECTURAL CLASSIFICATION    |                                                                  | Foursquare        |                                                              | PLAN                      | rectangular                       |  |
|                                 | ,                                                                |                   |                                                              | NO OF STORIES             | 2.5                               |  |
| DETAILS                         | 1015                                                             |                   |                                                              | ROOF TYPE                 | Hipped                            |  |
| BEGINYEAR                       | c. 1915                                                          |                   |                                                              | ROOF MATERIAL             | Asphalt - shingle                 |  |
| OTHER YEAR                      |                                                                  |                   |                                                              | FOUNDATION                | Concrete - block                  |  |
| DATESOURCE                      | Surveyor                                                         |                   |                                                              | PORCH                     | Full front                        |  |
| WALL MATERIAL                   |                                                                  | Wood              |                                                              | WINDOW MATERIA            | AL Wood                           |  |
| WALL MATERIAL                   |                                                                  |                   |                                                              | WINDOW MATERIA            | AL Stained glass                  |  |
| WALL MATERIA                    | _                                                                | Wood              |                                                              | WINDOW TYPE               | Double & single hung/case         |  |
| WALL MATERIA                    | L 2 (original)                                                   |                   |                                                              | WINDOW CONFIG             | 1/1; 1-light                      |  |
|                                 | Hipped roof wit<br>double hung w                                 |                   | ls under eaves and front hipp                                | ped dormer; curved knee w | rall of front porch; historic 1/1 |  |
|                                 |                                                                  |                   | m windows (historic alteration<br>behind porch; wrought iron |                           | have been raised (not             |  |