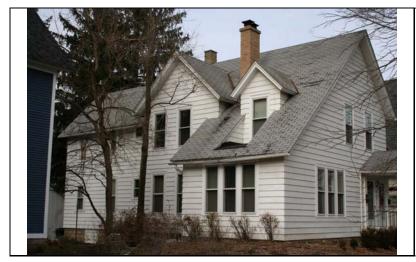

| STREET #                                                 | 226            |               |                | 4       |                                       |                                                             |
|----------------------------------------------------------|----------------|---------------|----------------|---------|---------------------------------------|-------------------------------------------------------------|
| DIRECTION                                                | N              |               |                |         |                                       | -                                                           |
| STREET                                                   | WRIGHT         |               |                | . 4     |                                       | 13 Taylor - 1                                               |
| SUFFIX                                                   | ST             |               |                |         |                                       |                                                             |
| PIN                                                      | 0818143001     |               |                |         | 7                                     |                                                             |
| LOCAL<br>SIGNIFICANCE<br>RATING                          | S              |               |                |         |                                       |                                                             |
| POTENTIAL IND<br>NR? (Y or N)                            | N              |               |                |         |                                       |                                                             |
| Contributing to a NR DISTRICT?                           | С              |               |                | 2       |                                       |                                                             |
| Contributing secon                                       | dary structure | ? C           |                |         | HARRY.                                |                                                             |
| Listed on existing SURVEY?                               | Local District | ; NR District |                |         |                                       |                                                             |
|                                                          |                |               | <b>GENERAL</b> | INFORM  | <u>MATION</u>                         |                                                             |
| CATEGORY bu                                              | uilding        |               | CURRENT FU     | UNCTION | Domestic - single dwelli              | ng                                                          |
| CONDITION go                                             | ood            |               | HISTORIC F     | UNCTION | Domestic - single dwelli              | ng                                                          |
| INTEGRITY m                                              |                |               |                |         |                                       |                                                             |
| SECONDARY<br>STRUCTURE                                   | Detached ga    | rage          | SIGNFICANO     |         | ad front porch with classi<br>k base. | cal columns on a concrete                                   |
|                                                          |                |               | ARCHITECT      | URAL D  | ESCRIPTION                            |                                                             |
| ARCHITECTURA CLASSIFICATION                              |                | Revival       |                |         | PLAN                                  | rectangular                                                 |
|                                                          | - Constitution |               |                |         | NO OF STORIES                         | 2.5                                                         |
| DETAILS  DECINYEAD                                       | 1904           |               |                |         | ROOF TYPE                             | Hipped                                                      |
| BEGINYEAR<br>OTHER VEAR                                  | 1904           |               |                |         | ROOF MATERIAL                         | Asphalt - shingle                                           |
| OTHER YEAR                                               | Owner          |               |                |         | FOUNDATION                            | Concrete - block                                            |
| DATESOURCE WALL MATERIA                                  | Owner          | Aluminum      |                |         | PORCH                                 | Full front                                                  |
| WALL MATERIA                                             | · ·            | Aluminum      |                |         | WINDOW MATERIA                        | L Wood                                                      |
|                                                          |                | Wood          |                |         | WINDOW MATERIA                        | L Leaded glass                                              |
| WALL MATERIAL (original) Wood WALL MATERIAL 2 (original) |                |               |                |         | WINDOW TYPE                           | double hung/single hung                                     |
| HALL MATERIA                                             | L 2 (Original) |               |                |         | WINDOW CONFIG                         | 1/1; multi/1                                                |
|                                                          |                |               |                |         |                                       | lock piers; 3-sided window<br>s on front & south elevations |
|                                                          |                |               |                |         |                                       | ment windows in original de doorway installed (not          |

| <u>HI</u>             | STU | ORIC INFORMATION                                                                                  |
|-----------------------|-----|---------------------------------------------------------------------------------------------------|
| HISTORIC<br>NAME      | G   | arment House                                                                                      |
| COMMON<br>NAME        |     |                                                                                                   |
| COST                  |     |                                                                                                   |
| ARCHITECT             |     |                                                                                                   |
| ARCHITECT             | 2   |                                                                                                   |
| BUILDER               |     |                                                                                                   |
| ARCHITECT SOURCE      |     |                                                                                                   |
| INFO                  | ost | continuation sheet for historic card of house and owner mation.                                   |
| PERMITS               |     |                                                                                                   |
| LANDSCAPE             | No  | utheast corner of Wright and rth; double lot; front and north ewalks; similar setbacks; mature es |
| COA DATE              |     |                                                                                                   |
| COA<br>DECISION       |     |                                                                                                   |
| PREPARER              |     | Lara Ramsey                                                                                       |
| PREPARER<br>ORGANIZAT | ION | GRANACKI HISTORIC<br>CONSULTANTS                                                                  |
| SURVEYDAT             | E   | 11/7/2007                                                                                         |
| SURVEYARE             |     | NAPERVILLE                                                                                        |
|                       |     |                                                                                                   |

DIGITAL PHOTO ID DIGITAL PHOTO ID2 \lmages\wright22 DIGITAL PHOTO ID3

\lmages\wright22 DIGITAL 6n(2).jpg PHOTOID4

\Images\wright226n(3 ).jpg

\Images\wright226n(4 ).jpg

226 WRIGHT

| STREET #                        | 131                                                              |                   | A service                                                    |                           |                                   |  |
|---------------------------------|------------------------------------------------------------------|-------------------|--------------------------------------------------------------|---------------------------|-----------------------------------|--|
| DIRECTION                       | N                                                                |                   |                                                              |                           |                                   |  |
| STREET                          | WRIGHT                                                           |                   |                                                              |                           |                                   |  |
| SUFFIX                          | ST                                                               |                   | 5                                                            | No.                       |                                   |  |
| PIN                             | 0818308012                                                       |                   |                                                              |                           |                                   |  |
| LOCAL<br>SIGNIFICANCE<br>RATING | С                                                                |                   |                                                              |                           |                                   |  |
| POTENTIAL IND<br>NR? (Y or N)   | N                                                                |                   |                                                              |                           |                                   |  |
| Contributing to a NR DISTRICT?  | С                                                                |                   |                                                              |                           |                                   |  |
| Contributing second             | dary structure                                                   | ? C               |                                                              | A STATE LONG              |                                   |  |
| Listed on existing SURVEY?      | Local District                                                   | ; NR District     |                                                              |                           |                                   |  |
|                                 |                                                                  |                   | <b>GENERAL INFO</b>                                          | RMATION                   |                                   |  |
| <b>CATEGORY</b> bu              | ilding                                                           |                   | CURRENT FUNCTIO                                              | ON Domestic - single dwel | ling                              |  |
| CONDITION ex                    | CONDITION excellent HISTORIC FUNCTION Domestic - single dwelling |                   |                                                              |                           |                                   |  |
| INTEGRITY mi                    | nor alterations                                                  | s and addition(s) | REASON for<br>SIGNFICANCE                                    |                           |                                   |  |
| SECONDARY<br>STRUCTURE          | Detached gar                                                     | rage              |                                                              |                           |                                   |  |
|                                 |                                                                  |                   | ARCHITECTURAL                                                | DESCRIPTION               |                                   |  |
| ARCHITECTURAL CLASSIFICATION    |                                                                  | Foursquare        |                                                              | PLAN                      | rectangular                       |  |
|                                 | ,                                                                |                   |                                                              | NO OF STORIES             | 2.5                               |  |
| DETAILS                         | 1015                                                             |                   |                                                              | ROOF TYPE                 | Hipped                            |  |
| BEGINYEAR                       | c. 1915                                                          |                   |                                                              | ROOF MATERIAL             | Asphalt - shingle                 |  |
| OTHER YEAR                      |                                                                  |                   |                                                              | FOUNDATION                | Concrete - block                  |  |
| DATESOURCE                      | Surveyor                                                         |                   |                                                              | PORCH                     | Full front                        |  |
| WALL MATERIAL                   |                                                                  | Wood              |                                                              | WINDOW MATERIA            | AL Wood                           |  |
| WALL MATERIAL                   |                                                                  |                   |                                                              | WINDOW MATERIA            | AL Stained glass                  |  |
| WALL MATERIA                    | _                                                                | Wood              |                                                              | WINDOW TYPE               | Double & single hung/case         |  |
| WALL MATERIA                    | L 2 (original)                                                   |                   |                                                              | WINDOW CONFIG             | 1/1; 1-light                      |  |
|                                 | Hipped roof wit<br>double hung w                                 |                   | ls under eaves and front hipp                                | ped dormer; curved knee w | rall of front porch; historic 1/1 |  |
|                                 |                                                                  |                   | m windows (historic alteration<br>behind porch; wrought iron |                           | have been raised (not             |  |