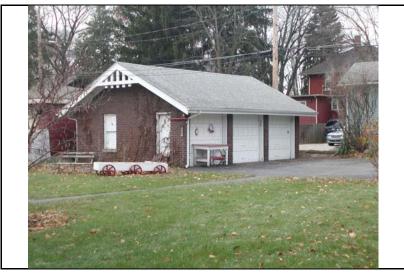

| STREET #                                                 | 226            |               |                | 4       |                                       |                                                             |
|----------------------------------------------------------|----------------|---------------|----------------|---------|---------------------------------------|-------------------------------------------------------------|
| DIRECTION                                                | N              |               |                |         |                                       | -                                                           |
| STREET                                                   | WRIGHT         |               |                | . 4     |                                       | 13 Taylor - 1                                               |
| SUFFIX                                                   | ST             |               |                |         |                                       |                                                             |
| PIN                                                      | 0818143001     |               |                |         | 7                                     |                                                             |
| LOCAL<br>SIGNIFICANCE<br>RATING                          | S              |               |                |         |                                       |                                                             |
| POTENTIAL IND<br>NR? (Y or N)                            | N              |               |                |         |                                       |                                                             |
| Contributing to a NR DISTRICT?                           | С              |               |                | 2       |                                       |                                                             |
| Contributing secon                                       | dary structure | ? C           |                |         | HARRY.                                |                                                             |
| Listed on existing SURVEY?                               | Local District | ; NR District |                |         |                                       |                                                             |
|                                                          |                |               | <b>GENERAL</b> | INFORM  | <u>MATION</u>                         |                                                             |
| CATEGORY bu                                              | uilding        |               | CURRENT FU     | UNCTION | Domestic - single dwelli              | ng                                                          |
| CONDITION go                                             | ood            |               | HISTORIC F     | UNCTION | Domestic - single dwelli              | ng                                                          |
| INTEGRITY m                                              |                |               |                |         |                                       |                                                             |
| SECONDARY<br>STRUCTURE                                   | Detached ga    | rage          | SIGNFICANO     |         | ad front porch with classi<br>k base. | cal columns on a concrete                                   |
|                                                          |                |               | ARCHITECT      | URAL D  | ESCRIPTION                            |                                                             |
| ARCHITECTURA CLASSIFICATION                              |                | Revival       |                |         | PLAN                                  | rectangular                                                 |
|                                                          | - Constitution |               |                |         | NO OF STORIES                         | 2.5                                                         |
| DETAILS  DECINYEAD                                       | 1904           |               |                |         | ROOF TYPE                             | Hipped                                                      |
| BEGINYEAR<br>OTHER VEAR                                  | 1904           |               |                |         | ROOF MATERIAL                         | Asphalt - shingle                                           |
| OTHER YEAR                                               | Owner          |               |                |         | FOUNDATION                            | Concrete - block                                            |
| DATESOURCE WALL MATERIA                                  | Owner          | Aluminum      |                |         | PORCH                                 | Full front                                                  |
| WALL MATERIA                                             | · ·            | Aluminum      |                |         | WINDOW MATERIA                        | L Wood                                                      |
|                                                          |                | Wood          |                |         | WINDOW MATERIA                        | L Leaded glass                                              |
| WALL MATERIAL (original) Wood WALL MATERIAL 2 (original) |                |               |                |         | WINDOW TYPE                           | double hung/single hung                                     |
| HALL MATERIA                                             | L 2 (Original) |               |                |         | WINDOW CONFIG                         | 1/1; multi/1                                                |
|                                                          |                |               |                |         |                                       | lock piers; 3-sided window<br>s on front & south elevations |
|                                                          |                |               |                |         |                                       | ment windows in original de doorway installed (not          |

| <u>HI</u>             | STU | ORIC INFORMATION                                                                                  |
|-----------------------|-----|---------------------------------------------------------------------------------------------------|
| HISTORIC<br>NAME      | G   | arment House                                                                                      |
| COMMON<br>NAME        |     |                                                                                                   |
| COST                  |     |                                                                                                   |
| ARCHITECT             |     |                                                                                                   |
| ARCHITECT             | 2   |                                                                                                   |
| BUILDER               |     |                                                                                                   |
| ARCHITECT SOURCE      |     |                                                                                                   |
| INFO                  | ost | continuation sheet for historic card of house and owner mation.                                   |
| PERMITS               |     |                                                                                                   |
| LANDSCAPE             | No  | utheast corner of Wright and rth; double lot; front and north ewalks; similar setbacks; mature es |
| COA DATE              |     |                                                                                                   |
| COA<br>DECISION       |     |                                                                                                   |
| PREPARER              |     | Lara Ramsey                                                                                       |
| PREPARER<br>ORGANIZAT | ION | GRANACKI HISTORIC<br>CONSULTANTS                                                                  |
| SURVEYDAT             | E   | 11/7/2007                                                                                         |
| SURVEYARE             |     | NAPERVILLE                                                                                        |
|                       |     |                                                                                                   |