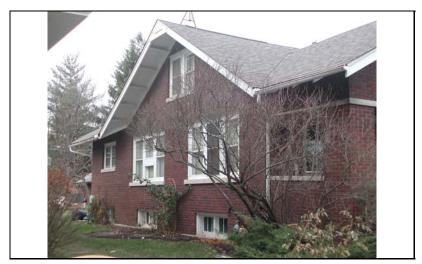

DIGITAL PHOTO ID DIGITAL PHOTO ID2 \lmages\wright22 DIGITAL PHOTO ID3

\lmages\wright22 DIGITAL 6n(2).jpg PHOTOID4

\Images\wright226n(3 ).jpg

\Images\wright226n(4 ).jpg

226 WRIGHT

| STREET #                        | 131                                                              |                   | A service                                                    |                           |                                   |  |
|---------------------------------|------------------------------------------------------------------|-------------------|--------------------------------------------------------------|---------------------------|-----------------------------------|--|
| DIRECTION                       | N                                                                |                   |                                                              |                           |                                   |  |
| STREET                          | WRIGHT                                                           |                   |                                                              |                           |                                   |  |
| SUFFIX                          | ST                                                               |                   | 5                                                            | No.                       |                                   |  |
| PIN                             | 0818308012                                                       |                   |                                                              |                           |                                   |  |
| LOCAL<br>SIGNIFICANCE<br>RATING | С                                                                |                   |                                                              |                           |                                   |  |
| POTENTIAL IND<br>NR? (Y or N)   | N                                                                |                   |                                                              |                           |                                   |  |
| Contributing to a NR DISTRICT?  | С                                                                |                   |                                                              |                           |                                   |  |
| Contributing second             | dary structure                                                   | ? C               |                                                              | A STATE LONG              |                                   |  |
| Listed on existing SURVEY?      | Local District                                                   | ; NR District     |                                                              |                           |                                   |  |
|                                 |                                                                  |                   | <b>GENERAL INFO</b>                                          | RMATION                   |                                   |  |
| <b>CATEGORY</b> bu              | ilding                                                           |                   | CURRENT FUNCTIO                                              | ON Domestic - single dwel | ling                              |  |
| CONDITION ex                    | CONDITION excellent HISTORIC FUNCTION Domestic - single dwelling |                   |                                                              |                           |                                   |  |
| INTEGRITY mi                    | nor alterations                                                  | s and addition(s) | REASON for<br>SIGNFICANCE                                    |                           |                                   |  |
| SECONDARY<br>STRUCTURE          | Detached gar                                                     | rage              |                                                              |                           |                                   |  |
|                                 |                                                                  |                   | ARCHITECTURAL                                                | DESCRIPTION               |                                   |  |
| ARCHITECTURAL CLASSIFICATION    |                                                                  | Foursquare        |                                                              | PLAN                      | rectangular                       |  |
|                                 | ,                                                                |                   |                                                              | NO OF STORIES             | 2.5                               |  |
| DETAILS                         | 1015                                                             |                   |                                                              | ROOF TYPE                 | Hipped                            |  |
| BEGINYEAR                       | c. 1915                                                          |                   |                                                              | ROOF MATERIAL             | Asphalt - shingle                 |  |
| OTHER YEAR                      |                                                                  |                   |                                                              | FOUNDATION                | Concrete - block                  |  |
| DATESOURCE                      | Surveyor                                                         |                   |                                                              | PORCH                     | Full front                        |  |
| WALL MATERIAL                   |                                                                  | Wood              |                                                              | WINDOW MATERIA            | AL Wood                           |  |
| WALL MATERIAL                   |                                                                  |                   |                                                              | WINDOW MATERIA            | AL Stained glass                  |  |
| WALL MATERIA                    | _                                                                | Wood              |                                                              | WINDOW TYPE               | Double & single hung/case         |  |
| WALL MATERIA                    | L 2 (original)                                                   |                   |                                                              | WINDOW CONFIG             | 1/1; 1-light                      |  |
|                                 | Hipped roof wit<br>double hung w                                 |                   | ls under eaves and front hipp                                | ped dormer; curved knee w | rall of front porch; historic 1/1 |  |
|                                 |                                                                  |                   | m windows (historic alteration<br>behind porch; wrought iron |                           | have been raised (not             |  |

| HISTORIC<br>NAME         |                                                                                                   |
|--------------------------|---------------------------------------------------------------------------------------------------|
| COMMON<br>NAME           |                                                                                                   |
| COST                     |                                                                                                   |
| ARCHITECT                |                                                                                                   |
| ARCHITECT2               |                                                                                                   |
| BUILDER                  |                                                                                                   |
| ARCHITECT SOURCE         |                                                                                                   |
| HISTORIC<br>INFO         |                                                                                                   |
| PERMITS                  |                                                                                                   |
| sti                      | dblock on west side of residential reet; front sidewalk; rear alley; milar setbacks; mature trees |
| COA DATE                 |                                                                                                   |
| COA<br>DECISION          |                                                                                                   |
| PREPARER                 | Lara Ramsey                                                                                       |
| PREPARER<br>ORGANIZATION | GRANACKI HISTORIC<br>CONSULTANTS                                                                  |
| SURVEYDATE               | 11/8/2007                                                                                         |
| SURVEYAREA               | NAPERVILLE                                                                                        |
| 131 N WF                 | RIGHT                                                                                             |