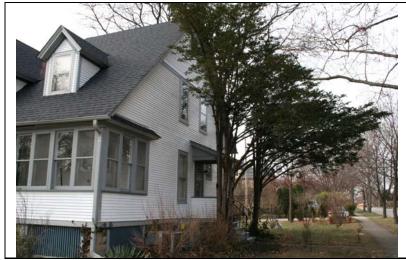

DIGITAL PHOTO ID DIGITAL PHOTO ID2 \lmages\wright22 DIGITAL PHOTO ID3

\lmages\wright22 DIGITAL 6n(2).jpg PHOTOID4

\Images\wright226n(3 ).jpg

\Images\wright226n(4 ).jpg

226 WRIGHT

| STREET #                        | 131                                                              |                   | A service                                                    |                           |                                   |  |
|---------------------------------|------------------------------------------------------------------|-------------------|--------------------------------------------------------------|---------------------------|-----------------------------------|--|
| DIRECTION                       | N                                                                |                   |                                                              |                           |                                   |  |
| STREET                          | WRIGHT                                                           |                   |                                                              |                           |                                   |  |
| SUFFIX                          | ST                                                               |                   | 5                                                            | No.                       |                                   |  |
| PIN                             | 0818308012                                                       |                   |                                                              |                           |                                   |  |
| LOCAL<br>SIGNIFICANCE<br>RATING | С                                                                |                   |                                                              |                           |                                   |  |
| POTENTIAL IND<br>NR? (Y or N)   | N                                                                |                   |                                                              |                           |                                   |  |
| Contributing to a NR DISTRICT?  | С                                                                |                   |                                                              |                           |                                   |  |
| Contributing second             | dary structure                                                   | ? C               |                                                              | A STATE LONG              |                                   |  |
| Listed on existing SURVEY?      | Local District                                                   | ; NR District     |                                                              |                           |                                   |  |
|                                 |                                                                  |                   | <b>GENERAL INFO</b>                                          | RMATION                   |                                   |  |
| <b>CATEGORY</b> bu              | ilding                                                           |                   | CURRENT FUNCTIO                                              | ON Domestic - single dwel | ling                              |  |
| CONDITION ex                    | CONDITION excellent HISTORIC FUNCTION Domestic - single dwelling |                   |                                                              |                           |                                   |  |
| INTEGRITY mi                    | nor alterations                                                  | s and addition(s) | REASON for<br>SIGNFICANCE                                    |                           |                                   |  |
| SECONDARY<br>STRUCTURE          | Detached gar                                                     | rage              |                                                              |                           |                                   |  |
|                                 |                                                                  |                   | ARCHITECTURAL                                                | DESCRIPTION               |                                   |  |
| ARCHITECTURAL CLASSIFICATION    |                                                                  | Foursquare        |                                                              | PLAN                      | rectangular                       |  |
|                                 | ,                                                                |                   |                                                              | NO OF STORIES             | 2.5                               |  |
| DETAILS                         | 1015                                                             |                   |                                                              | ROOF TYPE                 | Hipped                            |  |
| BEGINYEAR                       | c. 1915                                                          |                   |                                                              | ROOF MATERIAL             | Asphalt - shingle                 |  |
| OTHER YEAR                      |                                                                  |                   |                                                              | FOUNDATION                | Concrete - block                  |  |
| DATESOURCE                      | Surveyor                                                         |                   |                                                              | PORCH                     | Full front                        |  |
| WALL MATERIAL                   |                                                                  | Wood              |                                                              | WINDOW MATERIA            | AL Wood                           |  |
| WALL MATERIAL                   |                                                                  |                   |                                                              | WINDOW MATERIA            | AL Stained glass                  |  |
| WALL MATERIA                    | _                                                                | Wood              |                                                              | WINDOW TYPE               | Double & single hung/case         |  |
| WALL MATERIA                    | L 2 (original)                                                   |                   |                                                              | WINDOW CONFIG             | 1/1; 1-light                      |  |
|                                 | Hipped roof wit<br>double hung w                                 |                   | ls under eaves and front hipp                                | ped dormer; curved knee w | rall of front porch; historic 1/1 |  |
|                                 |                                                                  |                   | m windows (historic alteration<br>behind porch; wrought iron |                           | have been raised (not             |  |

| HISTORIC<br>NAME         |                                                                                                   |
|--------------------------|---------------------------------------------------------------------------------------------------|
| COMMON<br>NAME           |                                                                                                   |
| COST                     |                                                                                                   |
| ARCHITECT                |                                                                                                   |
| ARCHITECT2               |                                                                                                   |
| BUILDER                  |                                                                                                   |
| ARCHITECT SOURCE         |                                                                                                   |
| HISTORIC<br>INFO         |                                                                                                   |
| PERMITS                  |                                                                                                   |
| sti                      | dblock on west side of residential reet; front sidewalk; rear alley; milar setbacks; mature trees |
| COA DATE                 |                                                                                                   |
| COA<br>DECISION          |                                                                                                   |
| PREPARER                 | Lara Ramsey                                                                                       |
| PREPARER<br>ORGANIZATION | GRANACKI HISTORIC<br>CONSULTANTS                                                                  |
| SURVEYDATE               | 11/8/2007                                                                                         |
| SURVEYAREA               | NAPERVILLE                                                                                        |
| 131 N WF                 | RIGHT                                                                                             |