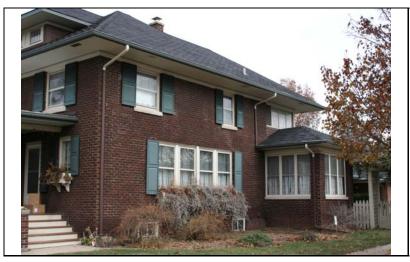

DIGITAL PHOTO ID DIGITAL PHOTO ID2 \lmages\wright22 DIGITAL PHOTO ID3

\lmages\wright22 DIGITAL 6n(2).jpg PHOTOID4

\Images\wright226n(3 ).jpg

\Images\wright226n(4 ).jpg

226 WRIGHT

| STREET #                        | 131                                                              |                   | A service                                                    |                           |                                   |  |
|---------------------------------|------------------------------------------------------------------|-------------------|--------------------------------------------------------------|---------------------------|-----------------------------------|--|
| DIRECTION                       | N                                                                |                   |                                                              |                           |                                   |  |
| STREET                          | WRIGHT                                                           |                   |                                                              |                           |                                   |  |
| SUFFIX                          | ST                                                               |                   | 5                                                            | No.                       |                                   |  |
| PIN                             | 0818308012                                                       |                   |                                                              |                           |                                   |  |
| LOCAL<br>SIGNIFICANCE<br>RATING | С                                                                |                   |                                                              |                           |                                   |  |
| POTENTIAL IND<br>NR? (Y or N)   | N                                                                |                   |                                                              |                           |                                   |  |
| Contributing to a NR DISTRICT?  | С                                                                |                   |                                                              |                           |                                   |  |
| Contributing second             | dary structure                                                   | ? C               |                                                              | A STATE LONG              |                                   |  |
| Listed on existing SURVEY?      | Local District                                                   | ; NR District     |                                                              |                           |                                   |  |
|                                 |                                                                  |                   | <b>GENERAL INFO</b>                                          | RMATION                   |                                   |  |
| <b>CATEGORY</b> bu              | ilding                                                           |                   | CURRENT FUNCTIO                                              | ON Domestic - single dwel | ling                              |  |
| CONDITION ex                    | CONDITION excellent HISTORIC FUNCTION Domestic - single dwelling |                   |                                                              |                           |                                   |  |
| INTEGRITY mi                    | nor alterations                                                  | s and addition(s) | REASON for<br>SIGNFICANCE                                    |                           |                                   |  |
| SECONDARY<br>STRUCTURE          | Detached gar                                                     | rage              |                                                              |                           |                                   |  |
|                                 |                                                                  |                   | ARCHITECTURAL                                                | DESCRIPTION               |                                   |  |
| ARCHITECTURAL CLASSIFICATION    |                                                                  | Foursquare        |                                                              | PLAN                      | rectangular                       |  |
|                                 | ,                                                                |                   |                                                              | NO OF STORIES             | 2.5                               |  |
| DETAILS                         | 1015                                                             |                   |                                                              | ROOF TYPE                 | Hipped                            |  |
| BEGINYEAR                       | c. 1915                                                          |                   |                                                              | ROOF MATERIAL             | Asphalt - shingle                 |  |
| OTHER YEAR                      |                                                                  |                   |                                                              | FOUNDATION                | Concrete - block                  |  |
| DATESOURCE                      | Surveyor                                                         |                   |                                                              | PORCH                     | Full front                        |  |
| WALL MATERIAL                   |                                                                  | Wood              |                                                              | WINDOW MATERIA            | AL Wood                           |  |
| WALL MATERIAL                   |                                                                  |                   |                                                              | WINDOW MATERIA            | AL Stained glass                  |  |
| WALL MATERIA                    | _                                                                | Wood              |                                                              | WINDOW TYPE               | Double & single hung/case         |  |
| WALL MATERIA                    | L 2 (original)                                                   |                   |                                                              | WINDOW CONFIG             | 1/1; 1-light                      |  |
|                                 | Hipped roof wit<br>double hung w                                 |                   | ls under eaves and front hipp                                | ped dormer; curved knee w | rall of front porch; historic 1/1 |  |
|                                 |                                                                  |                   | m windows (historic alteration<br>behind porch; wrought iron |                           | have been raised (not             |  |

| HISTORIC<br>NAME         |                                                                                                   |
|--------------------------|---------------------------------------------------------------------------------------------------|
| COMMON<br>NAME           |                                                                                                   |
| COST                     |                                                                                                   |
| ARCHITECT                |                                                                                                   |
| ARCHITECT2               |                                                                                                   |
| BUILDER                  |                                                                                                   |
| ARCHITECT SOURCE         |                                                                                                   |
| HISTORIC<br>INFO         |                                                                                                   |
| PERMITS                  |                                                                                                   |
| sti                      | dblock on west side of residential reet; front sidewalk; rear alley; milar setbacks; mature trees |
| COA DATE                 |                                                                                                   |
| COA<br>DECISION          |                                                                                                   |
| PREPARER                 | Lara Ramsey                                                                                       |
| PREPARER<br>ORGANIZATION | GRANACKI HISTORIC<br>CONSULTANTS                                                                  |
| SURVEYDATE               | 11/8/2007                                                                                         |
| SURVEYAREA               | NAPERVILLE                                                                                        |
| 131 N WF                 | RIGHT                                                                                             |