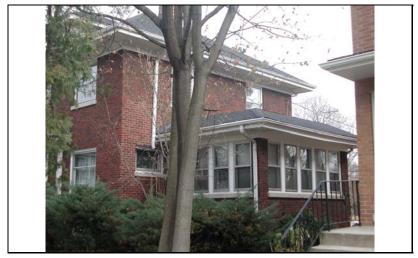

DIGITAL PHOTO ID DIGITAL PHOTO ID2 \lmages\wright22 DIGITAL PHOTO ID3

\lmages\wright22 DIGITAL 6n(2).jpg PHOTOID4

\Images\wright226n(3 ).jpg

\Images\wright226n(4 ).jpg

226 WRIGHT

| STREET #                        | 131                                                              |                   | A service                                                    |                           |                                   |  |
|---------------------------------|------------------------------------------------------------------|-------------------|--------------------------------------------------------------|---------------------------|-----------------------------------|--|
| DIRECTION                       | N                                                                |                   |                                                              |                           |                                   |  |
| STREET                          | WRIGHT                                                           |                   |                                                              |                           |                                   |  |
| SUFFIX                          | ST                                                               |                   | 5                                                            | No.                       |                                   |  |
| PIN                             | 0818308012                                                       |                   |                                                              |                           |                                   |  |
| LOCAL<br>SIGNIFICANCE<br>RATING | С                                                                |                   |                                                              |                           |                                   |  |
| POTENTIAL IND<br>NR? (Y or N)   | N                                                                |                   |                                                              |                           |                                   |  |
| Contributing to a NR DISTRICT?  | С                                                                |                   |                                                              |                           |                                   |  |
| Contributing second             | dary structure                                                   | ? C               |                                                              | A STATE LONG              |                                   |  |
| Listed on existing SURVEY?      | Local District                                                   | ; NR District     |                                                              |                           |                                   |  |
|                                 |                                                                  |                   | <b>GENERAL INFO</b>                                          | RMATION                   |                                   |  |
| <b>CATEGORY</b> bu              | ilding                                                           |                   | CURRENT FUNCTIO                                              | ON Domestic - single dwel | ling                              |  |
| CONDITION ex                    | CONDITION excellent HISTORIC FUNCTION Domestic - single dwelling |                   |                                                              |                           |                                   |  |
| INTEGRITY mi                    | nor alterations                                                  | s and addition(s) | REASON for<br>SIGNFICANCE                                    |                           |                                   |  |
| SECONDARY<br>STRUCTURE          | Detached gar                                                     | rage              |                                                              |                           |                                   |  |
|                                 |                                                                  |                   | ARCHITECTURAL                                                | DESCRIPTION               |                                   |  |
| ARCHITECTURAL CLASSIFICATION    |                                                                  | Foursquare        |                                                              | PLAN                      | rectangular                       |  |
|                                 | ,                                                                |                   |                                                              | NO OF STORIES             | 2.5                               |  |
| DETAILS                         | 1015                                                             |                   |                                                              | ROOF TYPE                 | Hipped                            |  |
| BEGINYEAR                       | c. 1915                                                          |                   |                                                              | ROOF MATERIAL             | Asphalt - shingle                 |  |
| OTHER YEAR                      |                                                                  |                   |                                                              | FOUNDATION                | Concrete - block                  |  |
| DATESOURCE                      | Surveyor                                                         |                   |                                                              | PORCH                     | Full front                        |  |
| WALL MATERIAL                   |                                                                  | Wood              |                                                              | WINDOW MATERIA            | AL Wood                           |  |
| WALL MATERIAL                   |                                                                  |                   |                                                              | WINDOW MATERIA            | AL Stained glass                  |  |
| WALL MATERIA                    | _                                                                | Wood              |                                                              | WINDOW TYPE               | Double & single hung/case         |  |
| WALL MATERIA                    | L 2 (original)                                                   |                   |                                                              | WINDOW CONFIG             | 1/1; 1-light                      |  |
|                                 | Hipped roof wit<br>double hung w                                 |                   | ls under eaves and front hipp                                | ped dormer; curved knee w | rall of front porch; historic 1/1 |  |
|                                 |                                                                  |                   | m windows (historic alteration<br>behind porch; wrought iron |                           | have been raised (not             |  |

| HISTORIC<br>NAME         |                                                                                                   |
|--------------------------|---------------------------------------------------------------------------------------------------|
| COMMON<br>NAME           |                                                                                                   |
| COST                     |                                                                                                   |
| ARCHITECT                |                                                                                                   |
| ARCHITECT2               |                                                                                                   |
| BUILDER                  |                                                                                                   |
| ARCHITECT SOURCE         |                                                                                                   |
| HISTORIC<br>INFO         |                                                                                                   |
| PERMITS                  |                                                                                                   |
| sti                      | dblock on west side of residential reet; front sidewalk; rear alley; milar setbacks; mature trees |
| COA DATE                 |                                                                                                   |
| COA<br>DECISION          |                                                                                                   |
| PREPARER                 | Lara Ramsey                                                                                       |
| PREPARER<br>ORGANIZATION | GRANACKI HISTORIC<br>CONSULTANTS                                                                  |
| SURVEYDATE               | 11/8/2007                                                                                         |
| SURVEYAREA               | NAPERVILLE                                                                                        |
| 131 N WF                 | RIGHT                                                                                             |