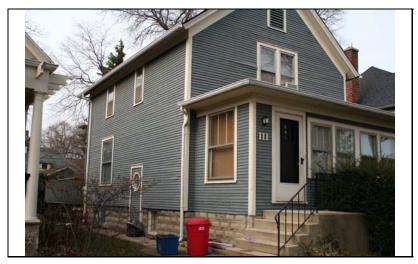

DIGITAL PHOTO ID DIGITAL PHOTO ID2 \lmages\wright22 DIGITAL PHOTO ID3

\lmages\wright22 DIGITAL 6n(2).jpg PHOTOID4

\Images\wright226n(3 ).jpg

\Images\wright226n(4 ).jpg

226 WRIGHT

| STREET #                        | 131                                                              |                   | A service                                                    |                           |                                   |  |
|---------------------------------|------------------------------------------------------------------|-------------------|--------------------------------------------------------------|---------------------------|-----------------------------------|--|
| DIRECTION                       | N                                                                |                   |                                                              |                           |                                   |  |
| STREET                          | WRIGHT                                                           |                   |                                                              |                           |                                   |  |
| SUFFIX                          | ST                                                               |                   | 5                                                            | No.                       |                                   |  |
| PIN                             | 0818308012                                                       |                   |                                                              |                           |                                   |  |
| LOCAL<br>SIGNIFICANCE<br>RATING | С                                                                |                   |                                                              |                           |                                   |  |
| POTENTIAL IND<br>NR? (Y or N)   | N                                                                |                   |                                                              |                           |                                   |  |
| Contributing to a NR DISTRICT?  | С                                                                |                   |                                                              |                           |                                   |  |
| Contributing second             | dary structure                                                   | ? C               |                                                              | A STATE LONG              |                                   |  |
| Listed on existing SURVEY?      | Local District                                                   | ; NR District     |                                                              |                           |                                   |  |
|                                 |                                                                  |                   | <b>GENERAL INFO</b>                                          | RMATION                   |                                   |  |
| <b>CATEGORY</b> bu              | ilding                                                           |                   | CURRENT FUNCTIO                                              | ON Domestic - single dwel | ling                              |  |
| CONDITION ex                    | CONDITION excellent HISTORIC FUNCTION Domestic - single dwelling |                   |                                                              |                           |                                   |  |
| INTEGRITY mi                    | nor alterations                                                  | s and addition(s) | REASON for<br>SIGNFICANCE                                    |                           |                                   |  |
| SECONDARY<br>STRUCTURE          | Detached gar                                                     | rage              |                                                              |                           |                                   |  |
|                                 |                                                                  |                   | ARCHITECTURAL                                                | DESCRIPTION               |                                   |  |
| ARCHITECTURAL CLASSIFICATION    |                                                                  | Foursquare        |                                                              | PLAN                      | rectangular                       |  |
|                                 | ,                                                                |                   |                                                              | NO OF STORIES             | 2.5                               |  |
| DETAILS                         | 1015                                                             |                   |                                                              | ROOF TYPE                 | Hipped                            |  |
| BEGINYEAR                       | c. 1915                                                          |                   |                                                              | ROOF MATERIAL             | Asphalt - shingle                 |  |
| OTHER YEAR                      |                                                                  |                   |                                                              | FOUNDATION                | Concrete - block                  |  |
| DATESOURCE                      | Surveyor                                                         |                   |                                                              | PORCH                     | Full front                        |  |
| WALL MATERIAL                   |                                                                  | Wood              |                                                              | WINDOW MATERIA            | AL Wood                           |  |
| WALL MATERIAL                   |                                                                  |                   |                                                              | WINDOW MATERIA            | AL Stained glass                  |  |
| WALL MATERIA                    | _                                                                | Wood              |                                                              | WINDOW TYPE               | Double & single hung/case         |  |
| WALL MATERIA                    | L 2 (original)                                                   |                   |                                                              | WINDOW CONFIG             | 1/1; 1-light                      |  |
|                                 | Hipped roof wit<br>double hung w                                 |                   | ls under eaves and front hipp                                | ped dormer; curved knee w | rall of front porch; historic 1/1 |  |
|                                 |                                                                  |                   | m windows (historic alteration<br>behind porch; wrought iron |                           | have been raised (not             |  |

| HISTORIC<br>NAME         |                                                                                                   |
|--------------------------|---------------------------------------------------------------------------------------------------|
| COMMON<br>NAME           |                                                                                                   |
| COST                     |                                                                                                   |
| ARCHITECT                |                                                                                                   |
| ARCHITECT2               |                                                                                                   |
| BUILDER                  |                                                                                                   |
| ARCHITECT SOURCE         |                                                                                                   |
| HISTORIC<br>INFO         |                                                                                                   |
| PERMITS                  |                                                                                                   |
| sti                      | dblock on west side of residential reet; front sidewalk; rear alley; milar setbacks; mature trees |
| COA DATE                 |                                                                                                   |
| COA<br>DECISION          |                                                                                                   |
| PREPARER                 | Lara Ramsey                                                                                       |
| PREPARER<br>ORGANIZATION | GRANACKI HISTORIC<br>CONSULTANTS                                                                  |
| SURVEYDATE               | 11/8/2007                                                                                         |
| SURVEYAREA               | NAPERVILLE                                                                                        |
| 131 N WF                 | RIGHT                                                                                             |