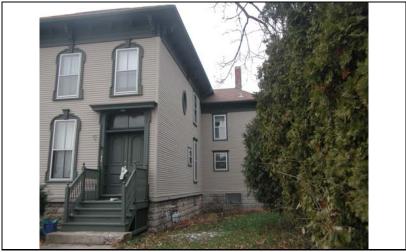

DIGITAL PHOTO ID DIGITAL PHOTO ID2 \lmages\wright22 DIGITAL PHOTO ID3

\lmages\wright22 DIGITAL 6n(2).jpg PHOTOID4

\Images\wright226n(3 ).jpg

\Images\wright226n(4 ).jpg

226 WRIGHT

| STREET #                        | 131                                                              |                   | A service                                                    |                           |                                   |  |
|---------------------------------|------------------------------------------------------------------|-------------------|--------------------------------------------------------------|---------------------------|-----------------------------------|--|
| DIRECTION                       | N                                                                |                   |                                                              |                           |                                   |  |
| STREET                          | WRIGHT                                                           |                   |                                                              |                           |                                   |  |
| SUFFIX                          | ST                                                               |                   | 5                                                            | No.                       |                                   |  |
| PIN                             | 0818308012                                                       |                   |                                                              |                           |                                   |  |
| LOCAL<br>SIGNIFICANCE<br>RATING | С                                                                |                   |                                                              |                           |                                   |  |
| POTENTIAL IND<br>NR? (Y or N)   | N                                                                |                   |                                                              |                           |                                   |  |
| Contributing to a NR DISTRICT?  | С                                                                |                   |                                                              |                           |                                   |  |
| Contributing second             | dary structure                                                   | ? C               |                                                              | A STATE LONG              |                                   |  |
| Listed on existing SURVEY?      | Local District                                                   | ; NR District     |                                                              |                           |                                   |  |
|                                 |                                                                  |                   | <b>GENERAL INFO</b>                                          | RMATION                   |                                   |  |
| <b>CATEGORY</b> bu              | ilding                                                           |                   | CURRENT FUNCTIO                                              | ON Domestic - single dwel | ling                              |  |
| CONDITION ex                    | CONDITION excellent HISTORIC FUNCTION Domestic - single dwelling |                   |                                                              |                           |                                   |  |
| INTEGRITY mi                    | nor alterations                                                  | s and addition(s) | REASON for<br>SIGNFICANCE                                    |                           |                                   |  |
| SECONDARY<br>STRUCTURE          | Detached gar                                                     | rage              |                                                              |                           |                                   |  |
|                                 |                                                                  |                   | ARCHITECTURAL                                                | DESCRIPTION               |                                   |  |
| ARCHITECTURAL CLASSIFICATION    |                                                                  | Foursquare        |                                                              | PLAN                      | rectangular                       |  |
|                                 | ,                                                                |                   |                                                              | NO OF STORIES             | 2.5                               |  |
| DETAILS                         | 1015                                                             |                   |                                                              | ROOF TYPE                 | Hipped                            |  |
| BEGINYEAR                       | c. 1915                                                          |                   |                                                              | ROOF MATERIAL             | Asphalt - shingle                 |  |
| OTHER YEAR                      |                                                                  |                   |                                                              | FOUNDATION                | Concrete - block                  |  |
| DATESOURCE                      | Surveyor                                                         |                   |                                                              | PORCH                     | Full front                        |  |
| WALL MATERIAL                   |                                                                  | Wood              |                                                              | WINDOW MATERIA            | AL Wood                           |  |
| WALL MATERIAL                   |                                                                  |                   |                                                              | WINDOW MATERIA            | AL Stained glass                  |  |
| WALL MATERIA                    | _                                                                | Wood              |                                                              | WINDOW TYPE               | Double & single hung/case         |  |
| WALL MATERIA                    | L 2 (original)                                                   |                   |                                                              | WINDOW CONFIG             | 1/1; 1-light                      |  |
|                                 | Hipped roof wit<br>double hung w                                 |                   | ls under eaves and front hipp                                | ped dormer; curved knee w | rall of front porch; historic 1/1 |  |
|                                 |                                                                  |                   | m windows (historic alteration<br>behind porch; wrought iron |                           | have been raised (not             |  |

| HISTORIC<br>NAME         |                                                                                                   |
|--------------------------|---------------------------------------------------------------------------------------------------|
| COMMON<br>NAME           |                                                                                                   |
| COST                     |                                                                                                   |
| ARCHITECT                |                                                                                                   |
| ARCHITECT2               |                                                                                                   |
| BUILDER                  |                                                                                                   |
| ARCHITECT SOURCE         |                                                                                                   |
| HISTORIC<br>INFO         |                                                                                                   |
| PERMITS                  |                                                                                                   |
| sti                      | dblock on west side of residential reet; front sidewalk; rear alley; milar setbacks; mature trees |
| COA DATE                 |                                                                                                   |
| COA<br>DECISION          |                                                                                                   |
| PREPARER                 | Lara Ramsey                                                                                       |
| PREPARER<br>ORGANIZATION | GRANACKI HISTORIC<br>CONSULTANTS                                                                  |
| SURVEYDATE               | 11/8/2007                                                                                         |
| SURVEYAREA               | NAPERVILLE                                                                                        |
| 131 N WF                 | RIGHT                                                                                             |