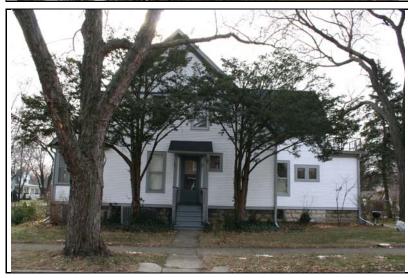

DIGITAL PHOTO ID DIGITAL PHOTO ID2 \lmages\wright22 DIGITAL PHOTO ID3

\lmages\wright22 DIGITAL 6n(2).jpg PHOTOID4

\Images\wright226n(3 ).jpg

\Images\wright226n(4 ).jpg

226 WRIGHT

| STREET #                        | 131                                                              |                   | A service                                                    |                           |                                   |  |
|---------------------------------|------------------------------------------------------------------|-------------------|--------------------------------------------------------------|---------------------------|-----------------------------------|--|
| DIRECTION                       | N                                                                |                   |                                                              |                           |                                   |  |
| STREET                          | WRIGHT                                                           |                   |                                                              |                           |                                   |  |
| SUFFIX                          | ST                                                               |                   | 5                                                            | No.                       |                                   |  |
| PIN                             | 0818308012                                                       |                   |                                                              |                           |                                   |  |
| LOCAL<br>SIGNIFICANCE<br>RATING | С                                                                |                   |                                                              |                           |                                   |  |
| POTENTIAL IND<br>NR? (Y or N)   | N                                                                |                   |                                                              |                           |                                   |  |
| Contributing to a NR DISTRICT?  | С                                                                |                   |                                                              |                           |                                   |  |
| Contributing second             | dary structure                                                   | ? C               |                                                              | A STATE LONG              |                                   |  |
| Listed on existing SURVEY?      | Local District                                                   | ; NR District     |                                                              |                           |                                   |  |
|                                 |                                                                  |                   | <b>GENERAL INFO</b>                                          | RMATION                   |                                   |  |
| <b>CATEGORY</b> bu              | ilding                                                           |                   | CURRENT FUNCTIO                                              | ON Domestic - single dwel | ling                              |  |
| CONDITION ex                    | CONDITION excellent HISTORIC FUNCTION Domestic - single dwelling |                   |                                                              |                           |                                   |  |
| INTEGRITY mi                    | nor alterations                                                  | s and addition(s) | REASON for<br>SIGNFICANCE                                    |                           |                                   |  |
| SECONDARY<br>STRUCTURE          | Detached gar                                                     | rage              |                                                              |                           |                                   |  |
|                                 |                                                                  |                   | ARCHITECTURAL                                                | DESCRIPTION               |                                   |  |
| ARCHITECTURAL CLASSIFICATION    |                                                                  | Foursquare        |                                                              | PLAN                      | rectangular                       |  |
|                                 | ,                                                                |                   |                                                              | NO OF STORIES             | 2.5                               |  |
| DETAILS                         | 1015                                                             |                   |                                                              | ROOF TYPE                 | Hipped                            |  |
| BEGINYEAR                       | c. 1915                                                          |                   |                                                              | ROOF MATERIAL             | Asphalt - shingle                 |  |
| OTHER YEAR                      |                                                                  |                   |                                                              | FOUNDATION                | Concrete - block                  |  |
| DATESOURCE                      | Surveyor                                                         |                   |                                                              | PORCH                     | Full front                        |  |
| WALL MATERIAL                   |                                                                  | Wood              |                                                              | WINDOW MATERIA            | AL Wood                           |  |
| WALL MATERIAL                   |                                                                  |                   |                                                              | WINDOW MATERIA            | AL Stained glass                  |  |
| WALL MATERIA                    | _                                                                | Wood              |                                                              | WINDOW TYPE               | Double & single hung/case         |  |
| WALL MATERIA                    | L 2 (original)                                                   |                   |                                                              | WINDOW CONFIG             | 1/1; 1-light                      |  |
|                                 | Hipped roof wit<br>double hung w                                 |                   | ls under eaves and front hipp                                | ped dormer; curved knee w | rall of front porch; historic 1/1 |  |
|                                 |                                                                  |                   | m windows (historic alteration<br>behind porch; wrought iron |                           | have been raised (not             |  |

| HISTORIC<br>NAME         |                                                                                                   |
|--------------------------|---------------------------------------------------------------------------------------------------|
| COMMON<br>NAME           |                                                                                                   |
| COST                     |                                                                                                   |
| ARCHITECT                |                                                                                                   |
| ARCHITECT2               |                                                                                                   |
| BUILDER                  |                                                                                                   |
| ARCHITECT SOURCE         |                                                                                                   |
| HISTORIC<br>INFO         |                                                                                                   |
| PERMITS                  |                                                                                                   |
| sti                      | dblock on west side of residential reet; front sidewalk; rear alley; milar setbacks; mature trees |
| COA DATE                 |                                                                                                   |
| COA<br>DECISION          |                                                                                                   |
| PREPARER                 | Lara Ramsey                                                                                       |
| PREPARER<br>ORGANIZATION | GRANACKI HISTORIC<br>CONSULTANTS                                                                  |
| SURVEYDATE               | 11/8/2007                                                                                         |
| SURVEYAREA               | NAPERVILLE                                                                                        |
| 131 N WF                 | RIGHT                                                                                             |