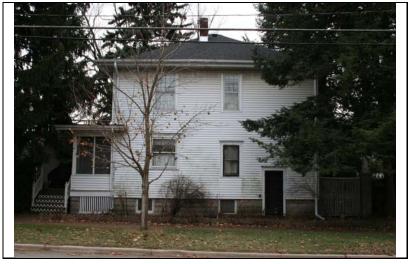

| STREET #                                                 | 226            |               |                | 4       |                                       |                                                             |
|----------------------------------------------------------|----------------|---------------|----------------|---------|---------------------------------------|-------------------------------------------------------------|
| DIRECTION                                                | N              |               |                |         |                                       | -                                                           |
| STREET                                                   | WRIGHT         |               |                | . 4     |                                       | 13 Taylor - 1                                               |
| SUFFIX                                                   | ST             |               |                |         |                                       |                                                             |
| PIN                                                      | 0818143001     |               |                |         | 7                                     |                                                             |
| LOCAL<br>SIGNIFICANCE<br>RATING                          | S              |               |                |         |                                       |                                                             |
| POTENTIAL IND<br>NR? (Y or N)                            | N              |               |                |         |                                       |                                                             |
| Contributing to a NR DISTRICT?                           | С              |               |                | 2       |                                       |                                                             |
| Contributing secon                                       | dary structure | ? C           |                |         | HARRY.                                |                                                             |
| Listed on existing SURVEY?                               | Local District | ; NR District |                |         |                                       |                                                             |
|                                                          |                |               | <b>GENERAL</b> | INFORM  | <u>MATION</u>                         |                                                             |
| CATEGORY bu                                              | uilding        |               | CURRENT FU     | UNCTION | Domestic - single dwelli              | ng                                                          |
| CONDITION go                                             | ood            |               | HISTORIC F     | UNCTION | Domestic - single dwelli              | ng                                                          |
| INTEGRITY m                                              |                |               |                |         |                                       |                                                             |
| SECONDARY<br>STRUCTURE                                   | Detached ga    | rage          | SIGNFICANO     |         | ad front porch with classi<br>k base. | cal columns on a concrete                                   |
|                                                          |                |               | ARCHITECT      | URAL D  | ESCRIPTION                            |                                                             |
| ARCHITECTURA CLASSIFICATION                              |                | Revival       |                |         | PLAN                                  | rectangular                                                 |
|                                                          | - Constitution |               |                |         | NO OF STORIES                         | 2.5                                                         |
| DETAILS  DECINYEAD                                       | 1904           |               |                |         | ROOF TYPE                             | Hipped                                                      |
| BEGINYEAR<br>OTHER VEAR                                  | 1904           |               |                |         | ROOF MATERIAL                         | Asphalt - shingle                                           |
| OTHER YEAR                                               | Owner          |               |                |         | FOUNDATION                            | Concrete - block                                            |
| DATESOURCE WALL MATERIA                                  | Owner          | Aluminum      |                |         | PORCH                                 | Full front                                                  |
| WALL MATERIA                                             | · ·            | Aluminum      |                |         | WINDOW MATERIA                        | L Wood                                                      |
|                                                          |                | Wood          |                |         | WINDOW MATERIA                        | L Leaded glass                                              |
| WALL MATERIAL (original) Wood WALL MATERIAL 2 (original) |                |               |                |         | WINDOW TYPE                           | double hung/single hung                                     |
| HALL MATERIA                                             | L 2 (Original) |               |                |         | WINDOW CONFIG                         | 1/1; multi/1                                                |
|                                                          |                |               |                |         |                                       | lock piers; 3-sided window<br>s on front & south elevations |
|                                                          |                |               |                |         |                                       | ment windows in original de doorway installed (not          |

| <u>HI</u>             | STU | ORIC INFORMATION                                                                                  |
|-----------------------|-----|---------------------------------------------------------------------------------------------------|
| HISTORIC<br>NAME      | G   | arment House                                                                                      |
| COMMON<br>NAME        |     |                                                                                                   |
| COST                  |     |                                                                                                   |
| ARCHITECT             |     |                                                                                                   |
| ARCHITECT             | 2   |                                                                                                   |
| BUILDER               |     |                                                                                                   |
| ARCHITECT SOURCE      |     |                                                                                                   |
| INFO                  | ost | continuation sheet for historic card of house and owner mation.                                   |
| PERMITS               |     |                                                                                                   |
| LANDSCAPE             | No  | utheast corner of Wright and rth; double lot; front and north ewalks; similar setbacks; mature es |
| COA DATE              |     |                                                                                                   |
| COA<br>DECISION       |     |                                                                                                   |
| PREPARER              |     | Lara Ramsey                                                                                       |
| PREPARER<br>ORGANIZAT | ION | GRANACKI HISTORIC<br>CONSULTANTS                                                                  |
| SURVEYDAT             | E   | 11/7/2007                                                                                         |
| SURVEYARE             |     | NAPERVILLE                                                                                        |
|                       |     |                                                                                                   |

DIGITAL PHOTO ID DIGITAL PHOTO ID2 \lmages\wright22 DIGITAL PHOTO ID3

\lmages\wright22 DIGITAL 6n(2).jpg PHOTOID4

\Images\wright226n(3 ).jpg

\Images\wright226n(4 ).jpg

226 WRIGHT

| STREET #                        | 131                                                              |                   | A service                                                    |                           |                                   |  |
|---------------------------------|------------------------------------------------------------------|-------------------|--------------------------------------------------------------|---------------------------|-----------------------------------|--|
| DIRECTION                       | N                                                                |                   |                                                              |                           |                                   |  |
| STREET                          | WRIGHT                                                           |                   |                                                              |                           |                                   |  |
| SUFFIX                          | ST                                                               |                   | 5                                                            | No.                       |                                   |  |
| PIN                             | 0818308012                                                       |                   |                                                              |                           |                                   |  |
| LOCAL<br>SIGNIFICANCE<br>RATING | С                                                                |                   |                                                              |                           |                                   |  |
| POTENTIAL IND<br>NR? (Y or N)   | N                                                                |                   |                                                              |                           |                                   |  |
| Contributing to a NR DISTRICT?  | С                                                                |                   |                                                              |                           |                                   |  |
| Contributing second             | dary structure                                                   | ? C               |                                                              | A STATE LONG              |                                   |  |
| Listed on existing SURVEY?      | Local District                                                   | ; NR District     |                                                              |                           |                                   |  |
|                                 |                                                                  |                   | <b>GENERAL INFO</b>                                          | RMATION                   |                                   |  |
| <b>CATEGORY</b> bu              | ilding                                                           |                   | CURRENT FUNCTIO                                              | ON Domestic - single dwel | ling                              |  |
| CONDITION ex                    | CONDITION excellent HISTORIC FUNCTION Domestic - single dwelling |                   |                                                              |                           |                                   |  |
| INTEGRITY mi                    | nor alterations                                                  | s and addition(s) | REASON for<br>SIGNFICANCE                                    |                           |                                   |  |
| SECONDARY<br>STRUCTURE          | Detached gar                                                     | rage              |                                                              |                           |                                   |  |
|                                 |                                                                  |                   | ARCHITECTURAL                                                | DESCRIPTION               |                                   |  |
| ARCHITECTURAL CLASSIFICATION    |                                                                  | Foursquare        |                                                              | PLAN                      | rectangular                       |  |
|                                 | ,                                                                |                   |                                                              | NO OF STORIES             | 2.5                               |  |
| DETAILS                         | 1015                                                             |                   |                                                              | ROOF TYPE                 | Hipped                            |  |
| BEGINYEAR                       | c. 1915                                                          |                   |                                                              | ROOF MATERIAL             | Asphalt - shingle                 |  |
| OTHER YEAR                      |                                                                  |                   |                                                              | FOUNDATION                | Concrete - block                  |  |
| DATESOURCE                      | Surveyor                                                         |                   |                                                              | PORCH                     | Full front                        |  |
| WALL MATERIAL                   |                                                                  | Wood              |                                                              | WINDOW MATERIA            | AL Wood                           |  |
| WALL MATERIAL                   |                                                                  |                   |                                                              | WINDOW MATERIA            | AL Stained glass                  |  |
| WALL MATERIA                    | _                                                                | Wood              |                                                              | WINDOW TYPE               | Double & single hung/case         |  |
| WALL MATERIA                    | L 2 (original)                                                   |                   |                                                              | WINDOW CONFIG             | 1/1; 1-light                      |  |
|                                 | Hipped roof wit<br>double hung w                                 |                   | ls under eaves and front hipp                                | ped dormer; curved knee w | rall of front porch; historic 1/1 |  |
|                                 |                                                                  |                   | m windows (historic alteration<br>behind porch; wrought iron |                           | have been raised (not             |  |