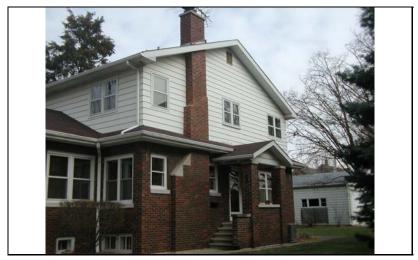

DIGITAL PHOTO ID DIGITAL PHOTO ID2 \lmages\wright22 DIGITAL PHOTO ID3

\lmages\wright22 DIGITAL 6n(2).jpg PHOTOID4

\Images\wright226n(3 ).jpg

\Images\wright226n(4 ).jpg

226 WRIGHT

| STREET #                        | 131                                                              |                   | A service                                                    |                           |                                   |  |
|---------------------------------|------------------------------------------------------------------|-------------------|--------------------------------------------------------------|---------------------------|-----------------------------------|--|
| DIRECTION                       | N                                                                |                   |                                                              |                           |                                   |  |
| STREET                          | WRIGHT                                                           |                   |                                                              |                           |                                   |  |
| SUFFIX                          | ST                                                               |                   | 5                                                            | No.                       |                                   |  |
| PIN                             | 0818308012                                                       |                   |                                                              |                           |                                   |  |
| LOCAL<br>SIGNIFICANCE<br>RATING | С                                                                |                   |                                                              |                           |                                   |  |
| POTENTIAL IND<br>NR? (Y or N)   | N                                                                |                   |                                                              |                           |                                   |  |
| Contributing to a NR DISTRICT?  | С                                                                |                   |                                                              |                           |                                   |  |
| Contributing second             | dary structure                                                   | ? C               |                                                              | A STATE LONG              |                                   |  |
| Listed on existing SURVEY?      | Local District                                                   | ; NR District     |                                                              |                           |                                   |  |
|                                 |                                                                  |                   | <b>GENERAL INFO</b>                                          | RMATION                   |                                   |  |
| <b>CATEGORY</b> bu              | ilding                                                           |                   | CURRENT FUNCTIO                                              | ON Domestic - single dwel | ling                              |  |
| CONDITION ex                    | CONDITION excellent HISTORIC FUNCTION Domestic - single dwelling |                   |                                                              |                           |                                   |  |
| INTEGRITY mi                    | nor alterations                                                  | s and addition(s) | REASON for<br>SIGNFICANCE                                    |                           |                                   |  |
| SECONDARY<br>STRUCTURE          | Detached gar                                                     | rage              |                                                              |                           |                                   |  |
|                                 |                                                                  |                   | ARCHITECTURAL                                                | DESCRIPTION               |                                   |  |
| ARCHITECTURAL CLASSIFICATION    |                                                                  | Foursquare        |                                                              | PLAN                      | rectangular                       |  |
|                                 | ,                                                                |                   |                                                              | NO OF STORIES             | 2.5                               |  |
| DETAILS                         | 1015                                                             |                   |                                                              | ROOF TYPE                 | Hipped                            |  |
| BEGINYEAR                       | c. 1915                                                          |                   |                                                              | ROOF MATERIAL             | Asphalt - shingle                 |  |
| OTHER YEAR                      |                                                                  |                   |                                                              | FOUNDATION                | Concrete - block                  |  |
| DATESOURCE                      | Surveyor                                                         |                   |                                                              | PORCH                     | Full front                        |  |
| WALL MATERIAL                   |                                                                  | Wood              |                                                              | WINDOW MATERIA            | AL Wood                           |  |
| WALL MATERIAL                   |                                                                  |                   |                                                              | WINDOW MATERIA            | AL Stained glass                  |  |
| WALL MATERIA                    | _                                                                | Wood              |                                                              | WINDOW TYPE               | Double & single hung/case         |  |
| WALL MATERIA                    | L 2 (original)                                                   |                   |                                                              | WINDOW CONFIG             | 1/1; 1-light                      |  |
|                                 | Hipped roof wit<br>double hung w                                 |                   | ls under eaves and front hipp                                | ped dormer; curved knee w | rall of front porch; historic 1/1 |  |
|                                 |                                                                  |                   | m windows (historic alteration<br>behind porch; wrought iron |                           | have been raised (not             |  |

| HISTORIC<br>NAME         |                                                                                                   |
|--------------------------|---------------------------------------------------------------------------------------------------|
| COMMON<br>NAME           |                                                                                                   |
| COST                     |                                                                                                   |
| ARCHITECT                |                                                                                                   |
| ARCHITECT2               |                                                                                                   |
| BUILDER                  |                                                                                                   |
| ARCHITECT SOURCE         |                                                                                                   |
| HISTORIC<br>INFO         |                                                                                                   |
| PERMITS                  |                                                                                                   |
| sti                      | dblock on west side of residential reet; front sidewalk; rear alley; milar setbacks; mature trees |
| COA DATE                 |                                                                                                   |
| COA<br>DECISION          |                                                                                                   |
| PREPARER                 | Lara Ramsey                                                                                       |
| PREPARER<br>ORGANIZATION | GRANACKI HISTORIC<br>CONSULTANTS                                                                  |
| SURVEYDATE               | 11/8/2007                                                                                         |
| SURVEYAREA               | NAPERVILLE                                                                                        |
| 131 N WF                 | RIGHT                                                                                             |