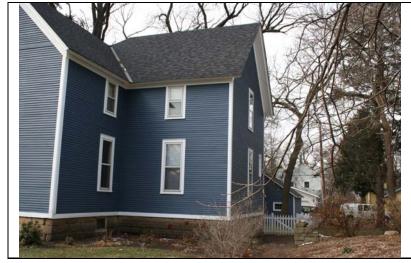

DIGITAL PHOTO ID DIGITAL PHOTO ID2 \lmages\wright22 DIGITAL PHOTO ID3

\lmages\wright22 DIGITAL 6n(2).jpg PHOTOID4

\Images\wright226n(3 ).jpg

\Images\wright226n(4 ).jpg

226 WRIGHT

| STREET #                        | 131                                                              |                   | A service                                                    |                           |                                   |  |
|---------------------------------|------------------------------------------------------------------|-------------------|--------------------------------------------------------------|---------------------------|-----------------------------------|--|
| DIRECTION                       | N                                                                |                   |                                                              |                           |                                   |  |
| STREET                          | WRIGHT                                                           |                   |                                                              |                           |                                   |  |
| SUFFIX                          | ST                                                               |                   | 5                                                            | No.                       |                                   |  |
| PIN                             | 0818308012                                                       |                   |                                                              |                           |                                   |  |
| LOCAL<br>SIGNIFICANCE<br>RATING | С                                                                |                   |                                                              |                           |                                   |  |
| POTENTIAL IND<br>NR? (Y or N)   | N                                                                |                   |                                                              |                           |                                   |  |
| Contributing to a NR DISTRICT?  | С                                                                |                   |                                                              |                           |                                   |  |
| Contributing second             | dary structure                                                   | ? C               |                                                              | A STATE LONG              |                                   |  |
| Listed on existing SURVEY?      | Local District                                                   | ; NR District     |                                                              |                           |                                   |  |
|                                 |                                                                  |                   | <b>GENERAL INFO</b>                                          | RMATION                   |                                   |  |
| <b>CATEGORY</b> bu              | ilding                                                           |                   | CURRENT FUNCTIO                                              | ON Domestic - single dwel | ling                              |  |
| CONDITION ex                    | CONDITION excellent HISTORIC FUNCTION Domestic - single dwelling |                   |                                                              |                           |                                   |  |
| INTEGRITY mi                    | nor alterations                                                  | s and addition(s) | REASON for<br>SIGNFICANCE                                    |                           |                                   |  |
| SECONDARY<br>STRUCTURE          | Detached gar                                                     | rage              |                                                              |                           |                                   |  |
|                                 |                                                                  |                   | ARCHITECTURAL                                                | DESCRIPTION               |                                   |  |
| ARCHITECTURAL CLASSIFICATION    |                                                                  | Foursquare        |                                                              | PLAN                      | rectangular                       |  |
|                                 | ,                                                                |                   |                                                              | NO OF STORIES             | 2.5                               |  |
| DETAILS                         | 1015                                                             |                   |                                                              | ROOF TYPE                 | Hipped                            |  |
| BEGINYEAR                       | c. 1915                                                          |                   |                                                              | ROOF MATERIAL             | Asphalt - shingle                 |  |
| OTHER YEAR                      |                                                                  |                   |                                                              | FOUNDATION                | Concrete - block                  |  |
| DATESOURCE                      | Surveyor                                                         |                   |                                                              | PORCH                     | Full front                        |  |
| WALL MATERIAL                   |                                                                  | Wood              |                                                              | WINDOW MATERIA            | AL Wood                           |  |
| WALL MATERIAL                   |                                                                  |                   |                                                              | WINDOW MATERIA            | AL Stained glass                  |  |
| WALL MATERIA                    | _                                                                | Wood              |                                                              | WINDOW TYPE               | Double & single hung/case         |  |
| WALL MATERIA                    | L 2 (original)                                                   |                   |                                                              | WINDOW CONFIG             | 1/1; 1-light                      |  |
|                                 | Hipped roof wit<br>double hung w                                 |                   | ls under eaves and front hipp                                | ped dormer; curved knee w | rall of front porch; historic 1/1 |  |
|                                 |                                                                  |                   | m windows (historic alteration<br>behind porch; wrought iron |                           | have been raised (not             |  |

| HISTORIC<br>NAME         |                                                                                                   |
|--------------------------|---------------------------------------------------------------------------------------------------|
| COMMON<br>NAME           |                                                                                                   |
| COST                     |                                                                                                   |
| ARCHITECT                |                                                                                                   |
| ARCHITECT2               |                                                                                                   |
| BUILDER                  |                                                                                                   |
| ARCHITECT SOURCE         |                                                                                                   |
| HISTORIC<br>INFO         |                                                                                                   |
| PERMITS                  |                                                                                                   |
| sti                      | dblock on west side of residential reet; front sidewalk; rear alley; milar setbacks; mature trees |
| COA DATE                 |                                                                                                   |
| COA<br>DECISION          |                                                                                                   |
| PREPARER                 | Lara Ramsey                                                                                       |
| PREPARER<br>ORGANIZATION | GRANACKI HISTORIC<br>CONSULTANTS                                                                  |
| SURVEYDATE               | 11/8/2007                                                                                         |
| SURVEYAREA               | NAPERVILLE                                                                                        |
| 131 N WF                 | RIGHT                                                                                             |