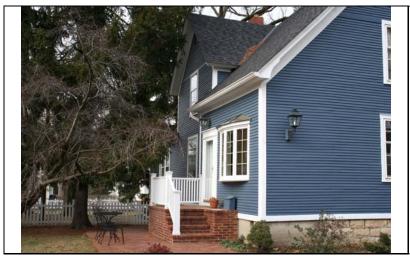

DIGITAL PHOTO ID DIGITAL PHOTO ID2 \lmages\wright22 DIGITAL PHOTO ID3

\lmages\wright22 DIGITAL 6n(2).jpg PHOTOID4

\Images\wright226n(3 ).jpg

\Images\wright226n(4 ).jpg

226 WRIGHT

| STREET #                        | 131                                                              |                   | A service                                                    |                           |                                   |  |
|---------------------------------|------------------------------------------------------------------|-------------------|--------------------------------------------------------------|---------------------------|-----------------------------------|--|
| DIRECTION                       | N                                                                |                   |                                                              |                           |                                   |  |
| STREET                          | WRIGHT                                                           |                   |                                                              |                           |                                   |  |
| SUFFIX                          | ST                                                               |                   | 5                                                            | No.                       |                                   |  |
| PIN                             | 0818308012                                                       |                   |                                                              |                           |                                   |  |
| LOCAL<br>SIGNIFICANCE<br>RATING | С                                                                |                   |                                                              |                           |                                   |  |
| POTENTIAL IND<br>NR? (Y or N)   | N                                                                |                   |                                                              |                           |                                   |  |
| Contributing to a NR DISTRICT?  | С                                                                |                   |                                                              |                           |                                   |  |
| Contributing second             | dary structure                                                   | ? C               |                                                              | A STATE LONG              |                                   |  |
| Listed on existing SURVEY?      | Local District                                                   | ; NR District     |                                                              |                           |                                   |  |
|                                 |                                                                  |                   | <b>GENERAL INFO</b>                                          | RMATION                   |                                   |  |
| <b>CATEGORY</b> bu              | ilding                                                           |                   | CURRENT FUNCTIO                                              | ON Domestic - single dwel | ling                              |  |
| CONDITION ex                    | CONDITION excellent HISTORIC FUNCTION Domestic - single dwelling |                   |                                                              |                           |                                   |  |
| INTEGRITY mi                    | nor alterations                                                  | s and addition(s) | REASON for<br>SIGNFICANCE                                    |                           |                                   |  |
| SECONDARY<br>STRUCTURE          | Detached gar                                                     | rage              |                                                              |                           |                                   |  |
|                                 |                                                                  |                   | ARCHITECTURAL                                                | DESCRIPTION               |                                   |  |
| ARCHITECTURAL CLASSIFICATION    |                                                                  | Foursquare        |                                                              | PLAN                      | rectangular                       |  |
|                                 | ,                                                                |                   |                                                              | NO OF STORIES             | 2.5                               |  |
| DETAILS                         | 1015                                                             |                   |                                                              | ROOF TYPE                 | Hipped                            |  |
| BEGINYEAR                       | c. 1915                                                          |                   |                                                              | ROOF MATERIAL             | Asphalt - shingle                 |  |
| OTHER YEAR                      |                                                                  |                   |                                                              | FOUNDATION                | Concrete - block                  |  |
| DATESOURCE                      | Surveyor                                                         |                   |                                                              | PORCH                     | Full front                        |  |
| WALL MATERIAL                   |                                                                  | Wood              |                                                              | WINDOW MATERIA            | AL Wood                           |  |
| WALL MATERIAL                   |                                                                  |                   |                                                              | WINDOW MATERIA            | AL Stained glass                  |  |
| WALL MATERIA                    | _                                                                | Wood              |                                                              | WINDOW TYPE               | Double & single hung/case         |  |
| WALL MATERIA                    | L 2 (original)                                                   |                   |                                                              | WINDOW CONFIG             | 1/1; 1-light                      |  |
|                                 | Hipped roof wit<br>double hung w                                 |                   | ls under eaves and front hipp                                | ped dormer; curved knee w | rall of front porch; historic 1/1 |  |
|                                 |                                                                  |                   | m windows (historic alteration<br>behind porch; wrought iron |                           | have been raised (not             |  |

| HISTORIC<br>NAME         |                                                                                                   |
|--------------------------|---------------------------------------------------------------------------------------------------|
| COMMON<br>NAME           |                                                                                                   |
| COST                     |                                                                                                   |
| ARCHITECT                |                                                                                                   |
| ARCHITECT2               |                                                                                                   |
| BUILDER                  |                                                                                                   |
| ARCHITECT SOURCE         |                                                                                                   |
| HISTORIC<br>INFO         |                                                                                                   |
| PERMITS                  |                                                                                                   |
| sti                      | dblock on west side of residential reet; front sidewalk; rear alley; milar setbacks; mature trees |
| COA DATE                 |                                                                                                   |
| COA<br>DECISION          |                                                                                                   |
| PREPARER                 | Lara Ramsey                                                                                       |
| PREPARER<br>ORGANIZATION | GRANACKI HISTORIC<br>CONSULTANTS                                                                  |
| SURVEYDATE               | 11/8/2007                                                                                         |
| SURVEYAREA               | NAPERVILLE                                                                                        |
| 131 N WF                 | RIGHT                                                                                             |