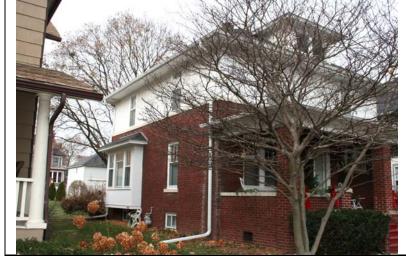

DIGITAL PHOTO ID DIGITAL PHOTO ID2 \lmages\wright22 DIGITAL PHOTO ID3

\lmages\wright22 DIGITAL 6n(2).jpg PHOTOID4

\Images\wright226n(3 ).jpg

\Images\wright226n(4 ).jpg

226 WRIGHT

| STREET #                        | 131                                                              |                   | A service                                                    |                           |                                   |  |
|---------------------------------|------------------------------------------------------------------|-------------------|--------------------------------------------------------------|---------------------------|-----------------------------------|--|
| DIRECTION                       | N                                                                |                   |                                                              |                           |                                   |  |
| STREET                          | WRIGHT                                                           |                   |                                                              |                           |                                   |  |
| SUFFIX                          | ST                                                               |                   | 5                                                            | No.                       |                                   |  |
| PIN                             | 0818308012                                                       |                   |                                                              |                           |                                   |  |
| LOCAL<br>SIGNIFICANCE<br>RATING | С                                                                |                   |                                                              |                           |                                   |  |
| POTENTIAL IND<br>NR? (Y or N)   | N                                                                |                   |                                                              |                           |                                   |  |
| Contributing to a NR DISTRICT?  | С                                                                |                   |                                                              |                           |                                   |  |
| Contributing second             | dary structure                                                   | ? C               |                                                              | A STATE LONG              |                                   |  |
| Listed on existing SURVEY?      | Local District                                                   | ; NR District     |                                                              |                           |                                   |  |
|                                 |                                                                  |                   | <b>GENERAL INFO</b>                                          | RMATION                   |                                   |  |
| <b>CATEGORY</b> bu              | ilding                                                           |                   | CURRENT FUNCTIO                                              | ON Domestic - single dwel | ling                              |  |
| CONDITION ex                    | CONDITION excellent HISTORIC FUNCTION Domestic - single dwelling |                   |                                                              |                           |                                   |  |
| INTEGRITY mi                    | nor alterations                                                  | s and addition(s) | REASON for<br>SIGNFICANCE                                    |                           |                                   |  |
| SECONDARY<br>STRUCTURE          | Detached gar                                                     | rage              |                                                              |                           |                                   |  |
|                                 |                                                                  |                   | ARCHITECTURAL                                                | DESCRIPTION               |                                   |  |
| ARCHITECTURAL CLASSIFICATION    |                                                                  | Foursquare        |                                                              | PLAN                      | rectangular                       |  |
|                                 | ,                                                                |                   |                                                              | NO OF STORIES             | 2.5                               |  |
| DETAILS                         | 1015                                                             |                   |                                                              | ROOF TYPE                 | Hipped                            |  |
| BEGINYEAR                       | c. 1915                                                          |                   |                                                              | ROOF MATERIAL             | Asphalt - shingle                 |  |
| OTHER YEAR                      |                                                                  |                   |                                                              | FOUNDATION                | Concrete - block                  |  |
| DATESOURCE                      | Surveyor                                                         |                   |                                                              | PORCH                     | Full front                        |  |
| WALL MATERIAL                   |                                                                  | Wood              |                                                              | WINDOW MATERIA            | AL Wood                           |  |
| WALL MATERIAL                   |                                                                  |                   |                                                              | WINDOW MATERIA            | AL Stained glass                  |  |
| WALL MATERIA                    | _                                                                | Wood              |                                                              | WINDOW TYPE               | Double & single hung/case         |  |
| WALL MATERIA                    | L 2 (original)                                                   |                   |                                                              | WINDOW CONFIG             | 1/1; 1-light                      |  |
|                                 | Hipped roof wit<br>double hung w                                 |                   | ls under eaves and front hipp                                | ped dormer; curved knee w | rall of front porch; historic 1/1 |  |
|                                 |                                                                  |                   | m windows (historic alteration<br>behind porch; wrought iron |                           | have been raised (not             |  |

| HISTORIC<br>NAME         |                                                                                                   |
|--------------------------|---------------------------------------------------------------------------------------------------|
| COMMON<br>NAME           |                                                                                                   |
| COST                     |                                                                                                   |
| ARCHITECT                |                                                                                                   |
| ARCHITECT2               |                                                                                                   |
| BUILDER                  |                                                                                                   |
| ARCHITECT SOURCE         |                                                                                                   |
| HISTORIC<br>INFO         |                                                                                                   |
| PERMITS                  |                                                                                                   |
| sti                      | dblock on west side of residential reet; front sidewalk; rear alley; milar setbacks; mature trees |
| COA DATE                 |                                                                                                   |
| COA<br>DECISION          |                                                                                                   |
| PREPARER                 | Lara Ramsey                                                                                       |
| PREPARER<br>ORGANIZATION | GRANACKI HISTORIC<br>CONSULTANTS                                                                  |
| SURVEYDATE               | 11/8/2007                                                                                         |
| SURVEYAREA               | NAPERVILLE                                                                                        |
| 131 N WF                 | RIGHT                                                                                             |