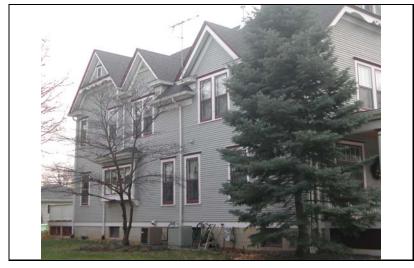

DIGITAL PHOTO ID DIGITAL PHOTO ID2 \lmages\wright22 DIGITAL PHOTO ID3

\lmages\wright22 DIGITAL 6n(2).jpg PHOTOID4

\Images\wright226n(3 ).jpg

\Images\wright226n(4 ).jpg

226 WRIGHT

| STREET #                        | 131                                                              |                   | A service                                                    |                           |                                   |  |
|---------------------------------|------------------------------------------------------------------|-------------------|--------------------------------------------------------------|---------------------------|-----------------------------------|--|
| DIRECTION                       | N                                                                |                   |                                                              |                           |                                   |  |
| STREET                          | WRIGHT                                                           |                   |                                                              |                           |                                   |  |
| SUFFIX                          | ST                                                               |                   | 5                                                            | No.                       |                                   |  |
| PIN                             | 0818308012                                                       |                   |                                                              |                           |                                   |  |
| LOCAL<br>SIGNIFICANCE<br>RATING | С                                                                |                   |                                                              |                           |                                   |  |
| POTENTIAL IND<br>NR? (Y or N)   | N                                                                |                   |                                                              |                           |                                   |  |
| Contributing to a NR DISTRICT?  | С                                                                |                   |                                                              |                           |                                   |  |
| Contributing second             | dary structure                                                   | ? C               |                                                              | A STATE LONG              |                                   |  |
| Listed on existing SURVEY?      | Local District                                                   | ; NR District     |                                                              |                           |                                   |  |
|                                 |                                                                  |                   | <b>GENERAL INFO</b>                                          | RMATION                   |                                   |  |
| <b>CATEGORY</b> bu              | ilding                                                           |                   | CURRENT FUNCTIO                                              | ON Domestic - single dwel | ling                              |  |
| CONDITION ex                    | CONDITION excellent HISTORIC FUNCTION Domestic - single dwelling |                   |                                                              |                           |                                   |  |
| INTEGRITY mi                    | nor alterations                                                  | s and addition(s) | REASON for<br>SIGNFICANCE                                    |                           |                                   |  |
| SECONDARY<br>STRUCTURE          | Detached gar                                                     | rage              |                                                              |                           |                                   |  |
|                                 |                                                                  |                   | ARCHITECTURAL                                                | DESCRIPTION               |                                   |  |
| ARCHITECTURAL CLASSIFICATION    |                                                                  | Foursquare        |                                                              | PLAN                      | rectangular                       |  |
|                                 | ,                                                                |                   |                                                              | NO OF STORIES             | 2.5                               |  |
| DETAILS                         | 1015                                                             |                   |                                                              | ROOF TYPE                 | Hipped                            |  |
| BEGINYEAR                       | c. 1915                                                          |                   |                                                              | ROOF MATERIAL             | Asphalt - shingle                 |  |
| OTHER YEAR                      |                                                                  |                   |                                                              | FOUNDATION                | Concrete - block                  |  |
| DATESOURCE                      | Surveyor                                                         |                   |                                                              | PORCH                     | Full front                        |  |
| WALL MATERIAL                   |                                                                  | Wood              |                                                              | WINDOW MATERIA            | AL Wood                           |  |
| WALL MATERIAL                   |                                                                  |                   |                                                              | WINDOW MATERIA            | AL Stained glass                  |  |
| WALL MATERIA                    | _                                                                | Wood              |                                                              | WINDOW TYPE               | Double & single hung/case         |  |
| WALL MATERIA                    | L 2 (original)                                                   |                   |                                                              | WINDOW CONFIG             | 1/1; 1-light                      |  |
|                                 | Hipped roof wit<br>double hung w                                 |                   | ls under eaves and front hipp                                | ped dormer; curved knee w | rall of front porch; historic 1/1 |  |
|                                 |                                                                  |                   | m windows (historic alteration<br>behind porch; wrought iron |                           | have been raised (not             |  |

| HISTORIC<br>NAME         |                                                                                                   |
|--------------------------|---------------------------------------------------------------------------------------------------|
| COMMON<br>NAME           |                                                                                                   |
| COST                     |                                                                                                   |
| ARCHITECT                |                                                                                                   |
| ARCHITECT2               |                                                                                                   |
| BUILDER                  |                                                                                                   |
| ARCHITECT SOURCE         |                                                                                                   |
| HISTORIC<br>INFO         |                                                                                                   |
| PERMITS                  |                                                                                                   |
| sti                      | dblock on west side of residential reet; front sidewalk; rear alley; milar setbacks; mature trees |
| COA DATE                 |                                                                                                   |
| COA<br>DECISION          |                                                                                                   |
| PREPARER                 | Lara Ramsey                                                                                       |
| PREPARER<br>ORGANIZATION | GRANACKI HISTORIC<br>CONSULTANTS                                                                  |
| SURVEYDATE               | 11/8/2007                                                                                         |
| SURVEYAREA               | NAPERVILLE                                                                                        |
| 131 N WF                 | RIGHT                                                                                             |