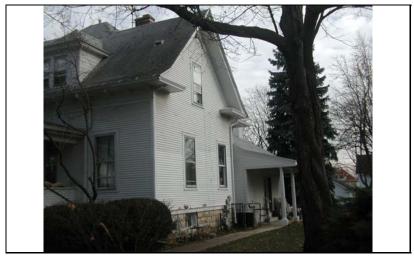

| STREET #                                                 | 226            |               |                | 4       |                                       |                                                             |
|----------------------------------------------------------|----------------|---------------|----------------|---------|---------------------------------------|-------------------------------------------------------------|
| DIRECTION                                                | N              |               |                |         |                                       | -                                                           |
| STREET                                                   | WRIGHT         |               |                | . 4     |                                       | 13 Taylor - 1                                               |
| SUFFIX                                                   | ST             |               |                |         |                                       |                                                             |
| PIN                                                      | 0818143001     |               |                |         | 7                                     |                                                             |
| LOCAL<br>SIGNIFICANCE<br>RATING                          | S              |               |                |         |                                       |                                                             |
| POTENTIAL IND<br>NR? (Y or N)                            | N              |               |                |         |                                       |                                                             |
| Contributing to a NR DISTRICT?                           | С              |               |                | 2       |                                       |                                                             |
| Contributing secon                                       | dary structure | ? C           |                |         | HARRY.                                |                                                             |
| Listed on existing SURVEY?                               | Local District | ; NR District |                |         |                                       |                                                             |
|                                                          |                |               | <b>GENERAL</b> | INFORM  | <u>MATION</u>                         |                                                             |
| CATEGORY bu                                              | uilding        |               | CURRENT FU     | UNCTION | Domestic - single dwelli              | ng                                                          |
| CONDITION go                                             | ood            |               | HISTORIC F     | UNCTION | Domestic - single dwelli              | ng                                                          |
| INTEGRITY m                                              |                |               |                |         |                                       |                                                             |
| SECONDARY<br>STRUCTURE                                   | Detached ga    | rage          | SIGNFICANO     |         | ad front porch with classi<br>k base. | cal columns on a concrete                                   |
|                                                          |                |               | ARCHITECT      | URAL D  | ESCRIPTION                            |                                                             |
| ARCHITECTURA CLASSIFICATION                              |                | Revival       |                |         | PLAN                                  | rectangular                                                 |
|                                                          | - Constitution |               |                |         | NO OF STORIES                         | 2.5                                                         |
| DETAILS  DECINYEAD                                       | 1904           |               |                |         | ROOF TYPE                             | Hipped                                                      |
| BEGINYEAR<br>OTHER VEAR                                  | 1904           |               |                |         | ROOF MATERIAL                         | Asphalt - shingle                                           |
| OTHER YEAR                                               | Owner          |               |                |         | FOUNDATION                            | Concrete - block                                            |
| DATESOURCE WALL MATERIA                                  | Owner          | Aluminum      |                |         | PORCH                                 | Full front                                                  |
| WALL MATERIA                                             | · ·            | Aluminum      |                |         | WINDOW MATERIA                        | L Wood                                                      |
|                                                          |                | Wood          |                |         | WINDOW MATERIA                        | L Leaded glass                                              |
| WALL MATERIAL (original) Wood WALL MATERIAL 2 (original) |                |               |                |         | WINDOW TYPE                           | double hung/single hung                                     |
| HALL MATERIA                                             | L 2 (Original) |               |                |         | WINDOW CONFIG                         | 1/1; multi/1                                                |
|                                                          |                |               |                |         |                                       | lock piers; 3-sided window<br>s on front & south elevations |
|                                                          |                |               |                |         |                                       | ment windows in original de doorway installed (not          |

| <u>HI</u>             | STU | ORIC INFORMATION                                                                                  |
|-----------------------|-----|---------------------------------------------------------------------------------------------------|
| HISTORIC<br>NAME      | G   | arment House                                                                                      |
| COMMON<br>NAME        |     |                                                                                                   |
| COST                  |     |                                                                                                   |
| ARCHITECT             |     |                                                                                                   |
| ARCHITECT             | 2   |                                                                                                   |
| BUILDER               |     |                                                                                                   |
| ARCHITECT SOURCE      |     |                                                                                                   |
| INFO                  | ost | continuation sheet for historic card of house and owner mation.                                   |
| PERMITS               |     |                                                                                                   |
| LANDSCAPE             | No  | utheast corner of Wright and rth; double lot; front and north ewalks; similar setbacks; mature es |
| COA DATE              |     |                                                                                                   |
| COA<br>DECISION       |     |                                                                                                   |
| PREPARER              |     | Lara Ramsey                                                                                       |
| PREPARER<br>ORGANIZAT | ION | GRANACKI HISTORIC<br>CONSULTANTS                                                                  |
| SURVEYDAT             | E   | 11/7/2007                                                                                         |
| SURVEYARE             |     | NAPERVILLE                                                                                        |
|                       |     |                                                                                                   |

DIGITAL PHOTO ID DIGITAL PHOTO ID2 \lmages\wright22 DIGITAL PHOTO ID3

\lmages\wright22 DIGITAL 6n(2).jpg PHOTOID4

\Images\wright226n(3 ).jpg

\Images\wright226n(4 ).jpg

226 WRIGHT

| STREET #                        | 131                                                              |                   | A service                                                    |                           |                                   |  |
|---------------------------------|------------------------------------------------------------------|-------------------|--------------------------------------------------------------|---------------------------|-----------------------------------|--|
| DIRECTION                       | N                                                                |                   |                                                              |                           |                                   |  |
| STREET                          | WRIGHT                                                           |                   |                                                              |                           |                                   |  |
| SUFFIX                          | ST                                                               |                   | 5                                                            | No.                       |                                   |  |
| PIN                             | 0818308012                                                       |                   |                                                              |                           |                                   |  |
| LOCAL<br>SIGNIFICANCE<br>RATING | С                                                                |                   |                                                              |                           |                                   |  |
| POTENTIAL IND<br>NR? (Y or N)   | N                                                                |                   |                                                              |                           |                                   |  |
| Contributing to a NR DISTRICT?  | С                                                                |                   |                                                              |                           |                                   |  |
| Contributing second             | dary structure                                                   | ? C               |                                                              | A STATE LONG              |                                   |  |
| Listed on existing SURVEY?      | Local District                                                   | ; NR District     |                                                              |                           |                                   |  |
|                                 |                                                                  |                   | <b>GENERAL INFO</b>                                          | RMATION                   |                                   |  |
| <b>CATEGORY</b> bu              | ilding                                                           |                   | CURRENT FUNCTIO                                              | ON Domestic - single dwel | ling                              |  |
| CONDITION ex                    | CONDITION excellent HISTORIC FUNCTION Domestic - single dwelling |                   |                                                              |                           |                                   |  |
| INTEGRITY mi                    | nor alterations                                                  | s and addition(s) | REASON for<br>SIGNFICANCE                                    |                           |                                   |  |
| SECONDARY<br>STRUCTURE          | Detached gar                                                     | rage              |                                                              |                           |                                   |  |
|                                 |                                                                  |                   | ARCHITECTURAL                                                | DESCRIPTION               |                                   |  |
| ARCHITECTURAL CLASSIFICATION    |                                                                  | Foursquare        |                                                              | PLAN                      | rectangular                       |  |
|                                 | ,                                                                |                   |                                                              | NO OF STORIES             | 2.5                               |  |
| DETAILS                         | 1015                                                             |                   |                                                              | ROOF TYPE                 | Hipped                            |  |
| BEGINYEAR                       | c. 1915                                                          |                   |                                                              | ROOF MATERIAL             | Asphalt - shingle                 |  |
| OTHER YEAR                      |                                                                  |                   |                                                              | FOUNDATION                | Concrete - block                  |  |
| DATESOURCE                      | Surveyor                                                         |                   |                                                              | PORCH                     | Full front                        |  |
| WALL MATERIAL                   |                                                                  | Wood              |                                                              | WINDOW MATERIA            | AL Wood                           |  |
| WALL MATERIAL                   |                                                                  |                   |                                                              | WINDOW MATERIA            | AL Stained glass                  |  |
| WALL MATERIA                    | _                                                                | Wood              |                                                              | WINDOW TYPE               | Double & single hung/case         |  |
| WALL MATERIA                    | L 2 (original)                                                   |                   |                                                              | WINDOW CONFIG             | 1/1; 1-light                      |  |
|                                 | Hipped roof wit<br>double hung w                                 |                   | ls under eaves and front hipp                                | ped dormer; curved knee w | rall of front porch; historic 1/1 |  |
|                                 |                                                                  |                   | m windows (historic alteration<br>behind porch; wrought iron |                           | have been raised (not             |  |