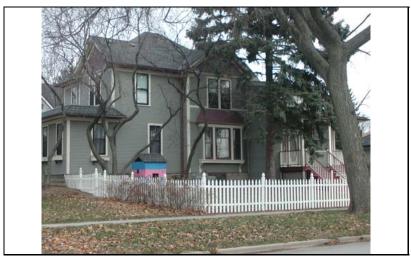

| STREET #                                                 | 226            |               |                | 4       |                                       |                                                             |
|----------------------------------------------------------|----------------|---------------|----------------|---------|---------------------------------------|-------------------------------------------------------------|
| DIRECTION                                                | N              |               |                |         |                                       | -                                                           |
| STREET                                                   | WRIGHT         |               |                | . 4     |                                       | 13 Taylor - 1                                               |
| SUFFIX                                                   | ST             |               |                |         |                                       |                                                             |
| PIN                                                      | 0818143001     |               |                |         | 7                                     |                                                             |
| LOCAL<br>SIGNIFICANCE<br>RATING                          | S              |               |                |         |                                       |                                                             |
| POTENTIAL IND<br>NR? (Y or N)                            | N              |               |                |         |                                       |                                                             |
| Contributing to a NR DISTRICT?                           | С              |               |                | 2       |                                       |                                                             |
| Contributing secon                                       | dary structure | ? C           |                |         | HARRY.                                |                                                             |
| Listed on existing SURVEY?                               | Local District | ; NR District |                |         |                                       |                                                             |
|                                                          |                |               | <b>GENERAL</b> | INFORM  | <u>MATION</u>                         |                                                             |
| CATEGORY bu                                              | uilding        |               | CURRENT FU     | UNCTION | Domestic - single dwelli              | ng                                                          |
| CONDITION go                                             | ood            |               | HISTORIC F     | UNCTION | Domestic - single dwelli              | ng                                                          |
| INTEGRITY m                                              |                |               |                |         |                                       |                                                             |
| SECONDARY<br>STRUCTURE                                   | Detached ga    | rage          | SIGNFICANO     |         | ad front porch with classi<br>k base. | cal columns on a concrete                                   |
|                                                          |                |               | ARCHITECT      | URAL D  | ESCRIPTION                            |                                                             |
| ARCHITECTURA CLASSIFICATION                              |                | Revival       |                |         | PLAN                                  | rectangular                                                 |
|                                                          | - Constitution |               |                |         | NO OF STORIES                         | 2.5                                                         |
| DETAILS  DECINYEAD                                       | 1904           |               |                |         | ROOF TYPE                             | Hipped                                                      |
| BEGINYEAR<br>OTHER VEAR                                  | 1904           |               |                |         | ROOF MATERIAL                         | Asphalt - shingle                                           |
| OTHER YEAR                                               | Owner          |               |                |         | FOUNDATION                            | Concrete - block                                            |
| DATESOURCE WALL MATERIA                                  | Owner          | Aluminum      |                |         | PORCH                                 | Full front                                                  |
| WALL MATERIA                                             | · ·            | Aluminum      |                |         | WINDOW MATERIA                        | L Wood                                                      |
|                                                          |                | Wood          |                |         | WINDOW MATERIA                        | L Leaded glass                                              |
| WALL MATERIAL (original) Wood WALL MATERIAL 2 (original) |                |               |                |         | WINDOW TYPE                           | double hung/single hung                                     |
| HALL MATERIA                                             | L 2 (Original) |               |                |         | WINDOW CONFIG                         | 1/1; multi/1                                                |
|                                                          |                |               |                |         |                                       | lock piers; 3-sided window<br>s on front & south elevations |
|                                                          |                |               |                |         |                                       | ment windows in original de doorway installed (not          |

| <u>HI</u>             | STU | ORIC INFORMATION                                                                                  |
|-----------------------|-----|---------------------------------------------------------------------------------------------------|
| HISTORIC<br>NAME      | G   | arment House                                                                                      |
| COMMON<br>NAME        |     |                                                                                                   |
| COST                  |     |                                                                                                   |
| ARCHITECT             |     |                                                                                                   |
| ARCHITECT             | 2   |                                                                                                   |
| BUILDER               |     |                                                                                                   |
| ARCHITECT SOURCE      |     |                                                                                                   |
| INFO                  | ost | continuation sheet for historic card of house and owner mation.                                   |
| PERMITS               |     |                                                                                                   |
| LANDSCAPE             | No  | utheast corner of Wright and rth; double lot; front and north ewalks; similar setbacks; mature es |
| COA DATE              |     |                                                                                                   |
| COA<br>DECISION       |     |                                                                                                   |
| PREPARER              |     | Lara Ramsey                                                                                       |
| PREPARER<br>ORGANIZAT | ION | GRANACKI HISTORIC<br>CONSULTANTS                                                                  |
| SURVEYDAT             | E   | 11/7/2007                                                                                         |
| SURVEYARE             |     | NAPERVILLE                                                                                        |
|                       |     |                                                                                                   |