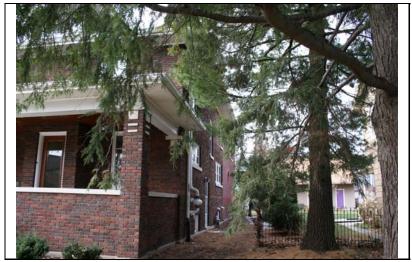

DIGITAL PHOTO ID DIGITAL PHOTO ID2 \lmages\wright22 DIGITAL PHOTO ID3

\lmages\wright22 DIGITAL 6n(2).jpg PHOTOID4

\Images\wright226n(3 ).jpg

\Images\wright226n(4 ).jpg

226 WRIGHT

| STREET #                        | 131                                                              |                   | A service                                                    |                           |                                   |  |
|---------------------------------|------------------------------------------------------------------|-------------------|--------------------------------------------------------------|---------------------------|-----------------------------------|--|
| DIRECTION                       | N                                                                |                   |                                                              |                           |                                   |  |
| STREET                          | WRIGHT                                                           |                   |                                                              |                           |                                   |  |
| SUFFIX                          | ST                                                               |                   | 5                                                            | No.                       |                                   |  |
| PIN                             | 0818308012                                                       |                   |                                                              |                           |                                   |  |
| LOCAL<br>SIGNIFICANCE<br>RATING | С                                                                |                   |                                                              |                           |                                   |  |
| POTENTIAL IND<br>NR? (Y or N)   | N                                                                |                   |                                                              |                           |                                   |  |
| Contributing to a NR DISTRICT?  | С                                                                |                   |                                                              |                           |                                   |  |
| Contributing second             | dary structure                                                   | ? C               |                                                              | A STATE LONG              |                                   |  |
| Listed on existing SURVEY?      | Local District                                                   | ; NR District     |                                                              |                           |                                   |  |
|                                 |                                                                  |                   | <b>GENERAL INFO</b>                                          | RMATION                   |                                   |  |
| <b>CATEGORY</b> bu              | ilding                                                           |                   | CURRENT FUNCTIO                                              | ON Domestic - single dwel | ling                              |  |
| CONDITION ex                    | CONDITION excellent HISTORIC FUNCTION Domestic - single dwelling |                   |                                                              |                           |                                   |  |
| INTEGRITY mi                    | nor alterations                                                  | s and addition(s) | REASON for<br>SIGNFICANCE                                    |                           |                                   |  |
| SECONDARY<br>STRUCTURE          | Detached gar                                                     | rage              |                                                              |                           |                                   |  |
|                                 |                                                                  |                   | ARCHITECTURAL                                                | DESCRIPTION               |                                   |  |
| ARCHITECTURAL CLASSIFICATION    |                                                                  | Foursquare        |                                                              | PLAN                      | rectangular                       |  |
|                                 | ,                                                                |                   |                                                              | NO OF STORIES             | 2.5                               |  |
| DETAILS                         | 1015                                                             |                   |                                                              | ROOF TYPE                 | Hipped                            |  |
| BEGINYEAR                       | c. 1915                                                          |                   |                                                              | ROOF MATERIAL             | Asphalt - shingle                 |  |
| OTHER YEAR                      |                                                                  |                   |                                                              | FOUNDATION                | Concrete - block                  |  |
| DATESOURCE                      | Surveyor                                                         |                   |                                                              | PORCH                     | Full front                        |  |
| WALL MATERIAL                   |                                                                  | Wood              |                                                              | WINDOW MATERIA            | AL Wood                           |  |
| WALL MATERIAL                   |                                                                  |                   |                                                              | WINDOW MATERIA            | AL Stained glass                  |  |
| WALL MATERIA                    | _                                                                | Wood              |                                                              | WINDOW TYPE               | Double & single hung/case         |  |
| WALL MATERIA                    | L 2 (original)                                                   |                   |                                                              | WINDOW CONFIG             | 1/1; 1-light                      |  |
|                                 | Hipped roof wit<br>double hung w                                 |                   | ls under eaves and front hipp                                | ped dormer; curved knee w | rall of front porch; historic 1/1 |  |
|                                 |                                                                  |                   | m windows (historic alteration<br>behind porch; wrought iron |                           | have been raised (not             |  |

| HISTORIC<br>NAME         |                                                                                                   |
|--------------------------|---------------------------------------------------------------------------------------------------|
| COMMON<br>NAME           |                                                                                                   |
| COST                     |                                                                                                   |
| ARCHITECT                |                                                                                                   |
| ARCHITECT2               |                                                                                                   |
| BUILDER                  |                                                                                                   |
| ARCHITECT SOURCE         |                                                                                                   |
| HISTORIC<br>INFO         |                                                                                                   |
| PERMITS                  |                                                                                                   |
| sti                      | dblock on west side of residential reet; front sidewalk; rear alley; milar setbacks; mature trees |
| COA DATE                 |                                                                                                   |
| COA<br>DECISION          |                                                                                                   |
| PREPARER                 | Lara Ramsey                                                                                       |
| PREPARER<br>ORGANIZATION | GRANACKI HISTORIC<br>CONSULTANTS                                                                  |
| SURVEYDATE               | 11/8/2007                                                                                         |
| SURVEYAREA               | NAPERVILLE                                                                                        |
| 131 N WF                 | RIGHT                                                                                             |