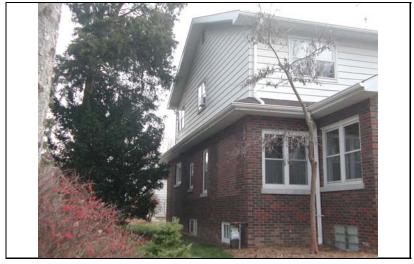

DIGITAL PHOTO ID DIGITAL PHOTO ID2 \lmages\wright22 DIGITAL PHOTO ID3

\lmages\wright22 DIGITAL 6n(2).jpg PHOTOID4

\Images\wright226n(3 ).jpg

\Images\wright226n(4 ).jpg

226 WRIGHT

| STREET #                        | 131                                                              |                   | A service                                                    |                           |                                   |  |
|---------------------------------|------------------------------------------------------------------|-------------------|--------------------------------------------------------------|---------------------------|-----------------------------------|--|
| DIRECTION                       | N                                                                |                   |                                                              |                           |                                   |  |
| STREET                          | WRIGHT                                                           |                   |                                                              |                           |                                   |  |
| SUFFIX                          | ST                                                               |                   | 5                                                            | No.                       |                                   |  |
| PIN                             | 0818308012                                                       |                   |                                                              |                           |                                   |  |
| LOCAL<br>SIGNIFICANCE<br>RATING | С                                                                |                   |                                                              |                           |                                   |  |
| POTENTIAL IND<br>NR? (Y or N)   | N                                                                |                   |                                                              |                           |                                   |  |
| Contributing to a NR DISTRICT?  | С                                                                |                   |                                                              |                           |                                   |  |
| Contributing second             | dary structure                                                   | ? C               |                                                              | A STATE LONG              |                                   |  |
| Listed on existing SURVEY?      | Local District                                                   | ; NR District     |                                                              |                           |                                   |  |
|                                 |                                                                  |                   | <b>GENERAL INFO</b>                                          | RMATION                   |                                   |  |
| <b>CATEGORY</b> bu              | ilding                                                           |                   | CURRENT FUNCTIO                                              | ON Domestic - single dwel | ling                              |  |
| CONDITION ex                    | CONDITION excellent HISTORIC FUNCTION Domestic - single dwelling |                   |                                                              |                           |                                   |  |
| INTEGRITY mi                    | nor alterations                                                  | s and addition(s) | REASON for<br>SIGNFICANCE                                    |                           |                                   |  |
| SECONDARY<br>STRUCTURE          | Detached gar                                                     | rage              |                                                              |                           |                                   |  |
|                                 |                                                                  |                   | ARCHITECTURAL                                                | DESCRIPTION               |                                   |  |
| ARCHITECTURAL CLASSIFICATION    |                                                                  | Foursquare        |                                                              | PLAN                      | rectangular                       |  |
|                                 | ,                                                                |                   |                                                              | NO OF STORIES             | 2.5                               |  |
| DETAILS                         | 1015                                                             |                   |                                                              | ROOF TYPE                 | Hipped                            |  |
| BEGINYEAR                       | c. 1915                                                          |                   |                                                              | ROOF MATERIAL             | Asphalt - shingle                 |  |
| OTHER YEAR                      |                                                                  |                   |                                                              | FOUNDATION                | Concrete - block                  |  |
| DATESOURCE                      | Surveyor                                                         |                   |                                                              | PORCH                     | Full front                        |  |
| WALL MATERIAL                   |                                                                  | Wood              |                                                              | WINDOW MATERIA            | AL Wood                           |  |
| WALL MATERIAL                   |                                                                  |                   |                                                              | WINDOW MATERIA            | AL Stained glass                  |  |
| WALL MATERIA                    | _                                                                | Wood              |                                                              | WINDOW TYPE               | Double & single hung/case         |  |
| WALL MATERIA                    | L 2 (original)                                                   |                   |                                                              | WINDOW CONFIG             | 1/1; 1-light                      |  |
|                                 | Hipped roof wit<br>double hung w                                 |                   | ls under eaves and front hipp                                | ped dormer; curved knee w | rall of front porch; historic 1/1 |  |
|                                 |                                                                  |                   | m windows (historic alteration<br>behind porch; wrought iron |                           | have been raised (not             |  |

| HISTORIC<br>NAME         |                                                                                                   |
|--------------------------|---------------------------------------------------------------------------------------------------|
| COMMON<br>NAME           |                                                                                                   |
| COST                     |                                                                                                   |
| ARCHITECT                |                                                                                                   |
| ARCHITECT2               |                                                                                                   |
| BUILDER                  |                                                                                                   |
| ARCHITECT SOURCE         |                                                                                                   |
| HISTORIC<br>INFO         |                                                                                                   |
| PERMITS                  |                                                                                                   |
| sti                      | dblock on west side of residential reet; front sidewalk; rear alley; milar setbacks; mature trees |
| COA DATE                 |                                                                                                   |
| COA<br>DECISION          |                                                                                                   |
| PREPARER                 | Lara Ramsey                                                                                       |
| PREPARER<br>ORGANIZATION | GRANACKI HISTORIC<br>CONSULTANTS                                                                  |
| SURVEYDATE               | 11/8/2007                                                                                         |
| SURVEYAREA               | NAPERVILLE                                                                                        |
| 131 N WF                 | RIGHT                                                                                             |