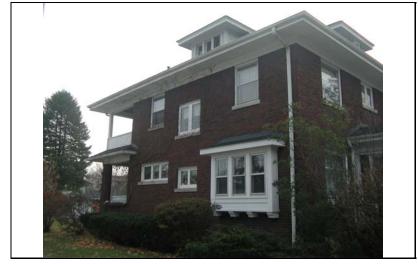

DIGITAL PHOTO ID DIGITAL PHOTO ID2 \lmages\wright22 DIGITAL PHOTO ID3

\lmages\wright22 DIGITAL 6n(2).jpg PHOTOID4

\Images\wright226n(3 ).jpg

\Images\wright226n(4 ).jpg

226 WRIGHT

| STREET #                        | 131                                                              |                   | A service                                                    |                           |                                   |  |
|---------------------------------|------------------------------------------------------------------|-------------------|--------------------------------------------------------------|---------------------------|-----------------------------------|--|
| DIRECTION                       | N                                                                |                   |                                                              |                           |                                   |  |
| STREET                          | WRIGHT                                                           |                   |                                                              |                           |                                   |  |
| SUFFIX                          | ST                                                               |                   | 5                                                            | No.                       |                                   |  |
| PIN                             | 0818308012                                                       |                   |                                                              |                           |                                   |  |
| LOCAL<br>SIGNIFICANCE<br>RATING | С                                                                |                   |                                                              |                           |                                   |  |
| POTENTIAL IND<br>NR? (Y or N)   | N                                                                |                   |                                                              |                           |                                   |  |
| Contributing to a NR DISTRICT?  | С                                                                |                   |                                                              |                           |                                   |  |
| Contributing second             | dary structure                                                   | ? C               |                                                              | A STATE LONG              |                                   |  |
| Listed on existing SURVEY?      | Local District                                                   | ; NR District     |                                                              |                           |                                   |  |
|                                 |                                                                  |                   | <b>GENERAL INFO</b>                                          | RMATION                   |                                   |  |
| <b>CATEGORY</b> bu              | ilding                                                           |                   | CURRENT FUNCTIO                                              | ON Domestic - single dwel | ling                              |  |
| CONDITION ex                    | CONDITION excellent HISTORIC FUNCTION Domestic - single dwelling |                   |                                                              |                           |                                   |  |
| INTEGRITY mi                    | nor alterations                                                  | s and addition(s) | REASON for<br>SIGNFICANCE                                    |                           |                                   |  |
| SECONDARY<br>STRUCTURE          | Detached gar                                                     | rage              |                                                              |                           |                                   |  |
|                                 |                                                                  |                   | ARCHITECTURAL                                                | DESCRIPTION               |                                   |  |
| ARCHITECTURAL CLASSIFICATION    |                                                                  | Foursquare        |                                                              | PLAN                      | rectangular                       |  |
|                                 | ,                                                                |                   |                                                              | NO OF STORIES             | 2.5                               |  |
| DETAILS                         | 1015                                                             |                   |                                                              | ROOF TYPE                 | Hipped                            |  |
| BEGINYEAR                       | c. 1915                                                          |                   |                                                              | ROOF MATERIAL             | Asphalt - shingle                 |  |
| OTHER YEAR                      |                                                                  |                   |                                                              | FOUNDATION                | Concrete - block                  |  |
| DATESOURCE                      | Surveyor                                                         |                   |                                                              | PORCH                     | Full front                        |  |
| WALL MATERIAL                   |                                                                  | Wood              |                                                              | WINDOW MATERIA            | AL Wood                           |  |
| WALL MATERIAL                   |                                                                  |                   |                                                              | WINDOW MATERIA            | AL Stained glass                  |  |
| WALL MATERIA                    | _                                                                | Wood              |                                                              | WINDOW TYPE               | Double & single hung/case         |  |
| WALL MATERIA                    | L 2 (original)                                                   |                   |                                                              | WINDOW CONFIG             | 1/1; 1-light                      |  |
|                                 | Hipped roof wit<br>double hung w                                 |                   | ls under eaves and front hipp                                | ped dormer; curved knee w | rall of front porch; historic 1/1 |  |
|                                 |                                                                  |                   | m windows (historic alteration<br>behind porch; wrought iron |                           | have been raised (not             |  |

| HISTORIC<br>NAME         |                                                                                                   |
|--------------------------|---------------------------------------------------------------------------------------------------|
| COMMON<br>NAME           |                                                                                                   |
| COST                     |                                                                                                   |
| ARCHITECT                |                                                                                                   |
| ARCHITECT2               |                                                                                                   |
| BUILDER                  |                                                                                                   |
| ARCHITECT SOURCE         |                                                                                                   |
| HISTORIC<br>INFO         |                                                                                                   |
| PERMITS                  |                                                                                                   |
| sti                      | dblock on west side of residential reet; front sidewalk; rear alley; milar setbacks; mature trees |
| COA DATE                 |                                                                                                   |
| COA<br>DECISION          |                                                                                                   |
| PREPARER                 | Lara Ramsey                                                                                       |
| PREPARER<br>ORGANIZATION | GRANACKI HISTORIC<br>CONSULTANTS                                                                  |
| SURVEYDATE               | 11/8/2007                                                                                         |
| SURVEYAREA               | NAPERVILLE                                                                                        |
| 131 N WF                 | RIGHT                                                                                             |