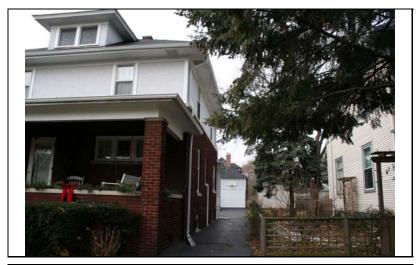

DIGITAL PHOTO ID DIGITAL PHOTO ID2 \lmages\wright22 DIGITAL PHOTO ID3

\lmages\wright22 DIGITAL 6n(2).jpg PHOTOID4

\Images\wright226n(3 ).jpg

\Images\wright226n(4 ).jpg

226 WRIGHT

| STREET #                        | 131                                                              |                   | A service                                                    |                           |                                   |  |
|---------------------------------|------------------------------------------------------------------|-------------------|--------------------------------------------------------------|---------------------------|-----------------------------------|--|
| DIRECTION                       | N                                                                |                   |                                                              |                           |                                   |  |
| STREET                          | WRIGHT                                                           |                   |                                                              |                           |                                   |  |
| SUFFIX                          | ST                                                               |                   | 5                                                            | No.                       |                                   |  |
| PIN                             | 0818308012                                                       |                   |                                                              |                           |                                   |  |
| LOCAL<br>SIGNIFICANCE<br>RATING | С                                                                |                   |                                                              |                           |                                   |  |
| POTENTIAL IND<br>NR? (Y or N)   | N                                                                |                   |                                                              |                           |                                   |  |
| Contributing to a NR DISTRICT?  | С                                                                |                   |                                                              |                           |                                   |  |
| Contributing second             | dary structure                                                   | ? C               |                                                              | A STATE LONG              |                                   |  |
| Listed on existing SURVEY?      | Local District                                                   | ; NR District     |                                                              |                           |                                   |  |
|                                 |                                                                  |                   | <b>GENERAL INFO</b>                                          | RMATION                   |                                   |  |
| <b>CATEGORY</b> bu              | ilding                                                           |                   | CURRENT FUNCTIO                                              | ON Domestic - single dwel | ling                              |  |
| CONDITION ex                    | CONDITION excellent HISTORIC FUNCTION Domestic - single dwelling |                   |                                                              |                           |                                   |  |
| INTEGRITY mi                    | nor alterations                                                  | s and addition(s) | REASON for<br>SIGNFICANCE                                    |                           |                                   |  |
| SECONDARY<br>STRUCTURE          | Detached gar                                                     | rage              |                                                              |                           |                                   |  |
|                                 |                                                                  |                   | ARCHITECTURAL                                                | DESCRIPTION               |                                   |  |
| ARCHITECTURAL CLASSIFICATION    |                                                                  | Foursquare        |                                                              | PLAN                      | rectangular                       |  |
|                                 | ,                                                                |                   |                                                              | NO OF STORIES             | 2.5                               |  |
| DETAILS                         | 1015                                                             |                   |                                                              | ROOF TYPE                 | Hipped                            |  |
| BEGINYEAR                       | c. 1915                                                          |                   |                                                              | ROOF MATERIAL             | Asphalt - shingle                 |  |
| OTHER YEAR                      |                                                                  |                   |                                                              | FOUNDATION                | Concrete - block                  |  |
| DATESOURCE                      | Surveyor                                                         |                   |                                                              | PORCH                     | Full front                        |  |
| WALL MATERIAL                   |                                                                  | Wood              |                                                              | WINDOW MATERIA            | AL Wood                           |  |
| WALL MATERIAL                   |                                                                  |                   |                                                              | WINDOW MATERIA            | AL Stained glass                  |  |
| WALL MATERIA                    | _                                                                | Wood              |                                                              | WINDOW TYPE               | Double & single hung/case         |  |
| WALL MATERIA                    | L 2 (original)                                                   |                   |                                                              | WINDOW CONFIG             | 1/1; 1-light                      |  |
|                                 | Hipped roof wit<br>double hung w                                 |                   | ls under eaves and front hipp                                | ped dormer; curved knee w | rall of front porch; historic 1/1 |  |
|                                 |                                                                  |                   | m windows (historic alteration<br>behind porch; wrought iron |                           | have been raised (not             |  |

| HISTORIC<br>NAME         |                                                                                                   |
|--------------------------|---------------------------------------------------------------------------------------------------|
| COMMON<br>NAME           |                                                                                                   |
| COST                     |                                                                                                   |
| ARCHITECT                |                                                                                                   |
| ARCHITECT2               |                                                                                                   |
| BUILDER                  |                                                                                                   |
| ARCHITECT SOURCE         |                                                                                                   |
| HISTORIC<br>INFO         |                                                                                                   |
| PERMITS                  |                                                                                                   |
| sti                      | dblock on west side of residential reet; front sidewalk; rear alley; milar setbacks; mature trees |
| COA DATE                 |                                                                                                   |
| COA<br>DECISION          |                                                                                                   |
| PREPARER                 | Lara Ramsey                                                                                       |
| PREPARER<br>ORGANIZATION | GRANACKI HISTORIC<br>CONSULTANTS                                                                  |
| SURVEYDATE               | 11/8/2007                                                                                         |
| SURVEYAREA               | NAPERVILLE                                                                                        |
| 131 N WF                 | RIGHT                                                                                             |