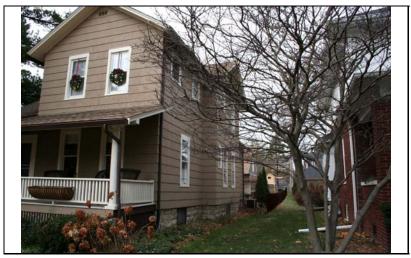

DIGITAL PHOTO ID DIGITAL PHOTO ID2 \lmages\wright22 DIGITAL PHOTO ID3

\lmages\wright22 DIGITAL 6n(2).jpg PHOTOID4

\Images\wright226n(3 ).jpg

\Images\wright226n(4 ).jpg

226 WRIGHT

| STREET #                        | 131                                                              |                   | A service                                                    |                           |                                   |  |
|---------------------------------|------------------------------------------------------------------|-------------------|--------------------------------------------------------------|---------------------------|-----------------------------------|--|
| DIRECTION                       | N                                                                |                   |                                                              |                           |                                   |  |
| STREET                          | WRIGHT                                                           |                   |                                                              |                           |                                   |  |
| SUFFIX                          | ST                                                               |                   | 5                                                            | No.                       |                                   |  |
| PIN                             | 0818308012                                                       |                   |                                                              |                           |                                   |  |
| LOCAL<br>SIGNIFICANCE<br>RATING | С                                                                |                   |                                                              |                           |                                   |  |
| POTENTIAL IND<br>NR? (Y or N)   | N                                                                |                   |                                                              |                           |                                   |  |
| Contributing to a NR DISTRICT?  | С                                                                |                   |                                                              |                           |                                   |  |
| Contributing second             | dary structure                                                   | ? C               |                                                              | A STATE LONG              |                                   |  |
| Listed on existing SURVEY?      | Local District                                                   | ; NR District     |                                                              |                           |                                   |  |
|                                 |                                                                  |                   | <b>GENERAL INFO</b>                                          | RMATION                   |                                   |  |
| <b>CATEGORY</b> bu              | ilding                                                           |                   | CURRENT FUNCTIO                                              | ON Domestic - single dwel | ling                              |  |
| CONDITION ex                    | CONDITION excellent HISTORIC FUNCTION Domestic - single dwelling |                   |                                                              |                           |                                   |  |
| INTEGRITY mi                    | nor alterations                                                  | s and addition(s) | REASON for<br>SIGNFICANCE                                    |                           |                                   |  |
| SECONDARY<br>STRUCTURE          | Detached gar                                                     | rage              |                                                              |                           |                                   |  |
|                                 |                                                                  |                   | ARCHITECTURAL                                                | DESCRIPTION               |                                   |  |
| ARCHITECTURAL CLASSIFICATION    |                                                                  | Foursquare        |                                                              | PLAN                      | rectangular                       |  |
|                                 | ,                                                                |                   |                                                              | NO OF STORIES             | 2.5                               |  |
| DETAILS                         | 1015                                                             |                   |                                                              | ROOF TYPE                 | Hipped                            |  |
| BEGINYEAR                       | c. 1915                                                          |                   |                                                              | ROOF MATERIAL             | Asphalt - shingle                 |  |
| OTHER YEAR                      |                                                                  |                   |                                                              | FOUNDATION                | Concrete - block                  |  |
| DATESOURCE                      | Surveyor                                                         |                   |                                                              | PORCH                     | Full front                        |  |
| WALL MATERIAL                   |                                                                  | Wood              |                                                              | WINDOW MATERIA            | AL Wood                           |  |
| WALL MATERIAL                   |                                                                  |                   |                                                              | WINDOW MATERIA            | AL Stained glass                  |  |
| WALL MATERIA                    | _                                                                | Wood              |                                                              | WINDOW TYPE               | Double & single hung/case         |  |
| WALL MATERIA                    | L 2 (original)                                                   |                   |                                                              | WINDOW CONFIG             | 1/1; 1-light                      |  |
|                                 | Hipped roof wit<br>double hung w                                 |                   | ls under eaves and front hipp                                | ped dormer; curved knee w | rall of front porch; historic 1/1 |  |
|                                 |                                                                  |                   | m windows (historic alteration<br>behind porch; wrought iron |                           | have been raised (not             |  |

| HISTORIC<br>NAME         |                                                                                                   |
|--------------------------|---------------------------------------------------------------------------------------------------|
| COMMON<br>NAME           |                                                                                                   |
| COST                     |                                                                                                   |
| ARCHITECT                |                                                                                                   |
| ARCHITECT2               |                                                                                                   |
| BUILDER                  |                                                                                                   |
| ARCHITECT SOURCE         |                                                                                                   |
| HISTORIC<br>INFO         |                                                                                                   |
| PERMITS                  |                                                                                                   |
| sti                      | dblock on west side of residential reet; front sidewalk; rear alley; milar setbacks; mature trees |
| COA DATE                 |                                                                                                   |
| COA<br>DECISION          |                                                                                                   |
| PREPARER                 | Lara Ramsey                                                                                       |
| PREPARER<br>ORGANIZATION | GRANACKI HISTORIC<br>CONSULTANTS                                                                  |
| SURVEYDATE               | 11/8/2007                                                                                         |
| SURVEYAREA               | NAPERVILLE                                                                                        |
| 131 N WF                 | RIGHT                                                                                             |