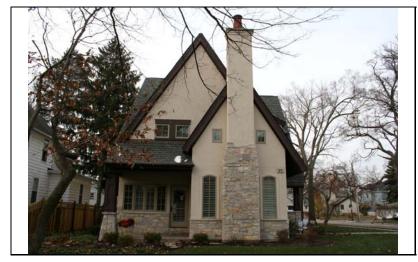

| STREET #                                                 | 226            |               |                | 4       |                                       |                                                             |
|----------------------------------------------------------|----------------|---------------|----------------|---------|---------------------------------------|-------------------------------------------------------------|
| DIRECTION                                                | N              |               |                |         |                                       | -                                                           |
| STREET                                                   | WRIGHT         |               |                | . 4     |                                       | 13 Taylor - 1                                               |
| SUFFIX                                                   | ST             |               |                |         |                                       |                                                             |
| PIN                                                      | 0818143001     |               |                |         | 7                                     |                                                             |
| LOCAL<br>SIGNIFICANCE<br>RATING                          | S              |               |                |         |                                       |                                                             |
| POTENTIAL IND<br>NR? (Y or N)                            | N              |               |                |         |                                       |                                                             |
| Contributing to a NR DISTRICT?                           | С              |               |                | 2       |                                       |                                                             |
| Contributing secon                                       | dary structure | ? C           |                |         | HARRY.                                |                                                             |
| Listed on existing SURVEY?                               | Local District | ; NR District |                |         |                                       |                                                             |
|                                                          |                |               | <b>GENERAL</b> | INFORM  | <u>MATION</u>                         |                                                             |
| CATEGORY bu                                              | uilding        |               | CURRENT FU     | UNCTION | Domestic - single dwelli              | ng                                                          |
| CONDITION go                                             | ood            |               | HISTORIC F     | UNCTION | Domestic - single dwelli              | ng                                                          |
| INTEGRITY m                                              |                |               |                |         |                                       |                                                             |
| SECONDARY<br>STRUCTURE                                   | Detached ga    | rage          | SIGNFICANO     |         | ad front porch with classi<br>k base. | cal columns on a concrete                                   |
|                                                          |                |               | ARCHITECT      | URAL D  | ESCRIPTION                            |                                                             |
| ARCHITECTURA CLASSIFICATION                              |                | Revival       |                |         | PLAN                                  | rectangular                                                 |
|                                                          | - Constitution |               |                |         | NO OF STORIES                         | 2.5                                                         |
| DETAILS  DECINYEAD                                       | 1904           |               |                |         | ROOF TYPE                             | Hipped                                                      |
| BEGINYEAR<br>OTHER VEAR                                  | 1904           |               |                |         | ROOF MATERIAL                         | Asphalt - shingle                                           |
| OTHER YEAR                                               | Owner          |               |                |         | FOUNDATION                            | Concrete - block                                            |
| DATESOURCE WALL MATERIA                                  | Owner          | Aluminum      |                |         | PORCH                                 | Full front                                                  |
| WALL MATERIA                                             | · ·            | Aluminum      |                |         | WINDOW MATERIA                        | L Wood                                                      |
|                                                          |                | Wood          |                |         | WINDOW MATERIA                        | L Leaded glass                                              |
| WALL MATERIAL (original) Wood WALL MATERIAL 2 (original) |                |               |                |         | WINDOW TYPE                           | double hung/single hung                                     |
| HALL MATERIA                                             | L 2 (Original) |               |                |         | WINDOW CONFIG                         | 1/1; multi/1                                                |
|                                                          |                |               |                |         |                                       | lock piers; 3-sided window<br>s on front & south elevations |
|                                                          |                |               |                |         |                                       | ment windows in original de doorway installed (not          |

| <u>HI</u>             | STU | ORIC INFORMATION                                                                                  |
|-----------------------|-----|---------------------------------------------------------------------------------------------------|
| HISTORIC<br>NAME      | G   | arment House                                                                                      |
| COMMON<br>NAME        |     |                                                                                                   |
| COST                  |     |                                                                                                   |
| ARCHITECT             |     |                                                                                                   |
| ARCHITECT             | 2   |                                                                                                   |
| BUILDER               |     |                                                                                                   |
| ARCHITECT SOURCE      |     |                                                                                                   |
| INFO                  | ost | continuation sheet for historic card of house and owner mation.                                   |
| PERMITS               |     |                                                                                                   |
| LANDSCAPE             | No  | utheast corner of Wright and rth; double lot; front and north ewalks; similar setbacks; mature es |
| COA DATE              |     |                                                                                                   |
| COA<br>DECISION       |     |                                                                                                   |
| PREPARER              |     | Lara Ramsey                                                                                       |
| PREPARER<br>ORGANIZAT | ION | GRANACKI HISTORIC<br>CONSULTANTS                                                                  |
| SURVEYDAT             | E   | 11/7/2007                                                                                         |
| SURVEYARE             |     | NAPERVILLE                                                                                        |
|                       |     |                                                                                                   |

DIGITAL PHOTO ID DIGITAL PHOTO ID2 \lmages\wright22 DIGITAL PHOTO ID3

\lmages\wright22 DIGITAL 6n(2).jpg PHOTOID4

\Images\wright226n(3 ).jpg

\Images\wright226n(4 ).jpg

226 WRIGHT

| STREET #                        | 131                                                              |                   | A service                                                    |                           |                                   |  |
|---------------------------------|------------------------------------------------------------------|-------------------|--------------------------------------------------------------|---------------------------|-----------------------------------|--|
| DIRECTION                       | N                                                                |                   |                                                              |                           |                                   |  |
| STREET                          | WRIGHT                                                           |                   |                                                              |                           |                                   |  |
| SUFFIX                          | ST                                                               |                   | 5                                                            | No.                       |                                   |  |
| PIN                             | 0818308012                                                       |                   |                                                              |                           |                                   |  |
| LOCAL<br>SIGNIFICANCE<br>RATING | С                                                                |                   |                                                              |                           |                                   |  |
| POTENTIAL IND<br>NR? (Y or N)   | N                                                                |                   |                                                              |                           |                                   |  |
| Contributing to a NR DISTRICT?  | С                                                                |                   |                                                              |                           |                                   |  |
| Contributing second             | dary structure                                                   | ? C               |                                                              | A STATE LONG              |                                   |  |
| Listed on existing SURVEY?      | Local District                                                   | ; NR District     |                                                              |                           |                                   |  |
|                                 |                                                                  |                   | <b>GENERAL INFO</b>                                          | RMATION                   |                                   |  |
| <b>CATEGORY</b> bu              | ilding                                                           |                   | CURRENT FUNCTIO                                              | ON Domestic - single dwel | ling                              |  |
| CONDITION ex                    | CONDITION excellent HISTORIC FUNCTION Domestic - single dwelling |                   |                                                              |                           |                                   |  |
| INTEGRITY mi                    | nor alterations                                                  | s and addition(s) | REASON for<br>SIGNFICANCE                                    |                           |                                   |  |
| SECONDARY<br>STRUCTURE          | Detached gar                                                     | rage              |                                                              |                           |                                   |  |
|                                 |                                                                  |                   | ARCHITECTURAL                                                | DESCRIPTION               |                                   |  |
| ARCHITECTURAL CLASSIFICATION    |                                                                  | Foursquare        |                                                              | PLAN                      | rectangular                       |  |
|                                 | ,                                                                |                   |                                                              | NO OF STORIES             | 2.5                               |  |
| DETAILS                         | 1015                                                             |                   |                                                              | ROOF TYPE                 | Hipped                            |  |
| BEGINYEAR                       | c. 1915                                                          |                   |                                                              | ROOF MATERIAL             | Asphalt - shingle                 |  |
| OTHER YEAR                      |                                                                  |                   |                                                              | FOUNDATION                | Concrete - block                  |  |
| DATESOURCE                      | Surveyor                                                         |                   |                                                              | PORCH                     | Full front                        |  |
| WALL MATERIAL                   |                                                                  | Wood              |                                                              | WINDOW MATERIA            | AL Wood                           |  |
| WALL MATERIAL                   |                                                                  |                   |                                                              | WINDOW MATERIA            | AL Stained glass                  |  |
| WALL MATERIA                    | _                                                                | Wood              |                                                              | WINDOW TYPE               | Double & single hung/case         |  |
| WALL MATERIA                    | L 2 (original)                                                   |                   |                                                              | WINDOW CONFIG             | 1/1; 1-light                      |  |
|                                 | Hipped roof wit<br>double hung w                                 |                   | ls under eaves and front hipp                                | ped dormer; curved knee w | rall of front porch; historic 1/1 |  |
|                                 |                                                                  |                   | m windows (historic alteration<br>behind porch; wrought iron |                           | have been raised (not             |  |