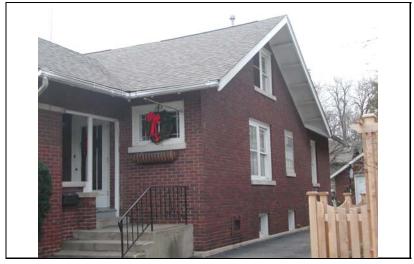

DIGITAL PHOTO ID DIGITAL PHOTO ID2 \lmages\wright22 DIGITAL PHOTO ID3

\lmages\wright22 DIGITAL 6n(2).jpg PHOTOID4

\Images\wright226n(3 ).jpg

\Images\wright226n(4 ).jpg

226 WRIGHT

| STREET #                        | 131                                                              |                   | A service                                                    |                           |                                   |  |
|---------------------------------|------------------------------------------------------------------|-------------------|--------------------------------------------------------------|---------------------------|-----------------------------------|--|
| DIRECTION                       | N                                                                |                   |                                                              |                           |                                   |  |
| STREET                          | WRIGHT                                                           |                   |                                                              |                           |                                   |  |
| SUFFIX                          | ST                                                               |                   | 5                                                            | No.                       |                                   |  |
| PIN                             | 0818308012                                                       |                   |                                                              |                           |                                   |  |
| LOCAL<br>SIGNIFICANCE<br>RATING | С                                                                |                   |                                                              |                           |                                   |  |
| POTENTIAL IND<br>NR? (Y or N)   | N                                                                |                   |                                                              |                           |                                   |  |
| Contributing to a NR DISTRICT?  | С                                                                |                   |                                                              |                           |                                   |  |
| Contributing second             | dary structure                                                   | ? C               |                                                              | A STATE LONG              |                                   |  |
| Listed on existing SURVEY?      | Local District                                                   | ; NR District     |                                                              |                           |                                   |  |
|                                 |                                                                  |                   | <b>GENERAL INFO</b>                                          | RMATION                   |                                   |  |
| <b>CATEGORY</b> bu              | ilding                                                           |                   | CURRENT FUNCTIO                                              | ON Domestic - single dwel | ling                              |  |
| CONDITION ex                    | CONDITION excellent HISTORIC FUNCTION Domestic - single dwelling |                   |                                                              |                           |                                   |  |
| INTEGRITY mi                    | nor alterations                                                  | s and addition(s) | REASON for<br>SIGNFICANCE                                    |                           |                                   |  |
| SECONDARY<br>STRUCTURE          | Detached gar                                                     | rage              |                                                              |                           |                                   |  |
|                                 |                                                                  |                   | ARCHITECTURAL                                                | DESCRIPTION               |                                   |  |
| ARCHITECTURAL CLASSIFICATION    |                                                                  | Foursquare        |                                                              | PLAN                      | rectangular                       |  |
|                                 | ,                                                                |                   |                                                              | NO OF STORIES             | 2.5                               |  |
| DETAILS                         | 1015                                                             |                   |                                                              | ROOF TYPE                 | Hipped                            |  |
| BEGINYEAR                       | c. 1915                                                          |                   |                                                              | ROOF MATERIAL             | Asphalt - shingle                 |  |
| OTHER YEAR                      |                                                                  |                   |                                                              | FOUNDATION                | Concrete - block                  |  |
| DATESOURCE                      | Surveyor                                                         |                   |                                                              | PORCH                     | Full front                        |  |
| WALL MATERIAL                   |                                                                  | Wood              |                                                              | WINDOW MATERIA            | AL Wood                           |  |
| WALL MATERIAL                   |                                                                  |                   |                                                              | WINDOW MATERIA            | AL Stained glass                  |  |
| WALL MATERIA                    | _                                                                | Wood              |                                                              | WINDOW TYPE               | Double & single hung/case         |  |
| WALL MATERIA                    | L 2 (original)                                                   |                   |                                                              | WINDOW CONFIG             | 1/1; 1-light                      |  |
|                                 | Hipped roof wit<br>double hung w                                 |                   | ls under eaves and front hipp                                | ped dormer; curved knee w | rall of front porch; historic 1/1 |  |
|                                 |                                                                  |                   | m windows (historic alteration<br>behind porch; wrought iron |                           | have been raised (not             |  |

| HISTORIC<br>NAME         |                                                                                                   |
|--------------------------|---------------------------------------------------------------------------------------------------|
| COMMON<br>NAME           |                                                                                                   |
| COST                     |                                                                                                   |
| ARCHITECT                |                                                                                                   |
| ARCHITECT2               |                                                                                                   |
| BUILDER                  |                                                                                                   |
| ARCHITECT SOURCE         |                                                                                                   |
| HISTORIC<br>INFO         |                                                                                                   |
| PERMITS                  |                                                                                                   |
| sti                      | dblock on west side of residential reet; front sidewalk; rear alley; milar setbacks; mature trees |
| COA DATE                 |                                                                                                   |
| COA<br>DECISION          |                                                                                                   |
| PREPARER                 | Lara Ramsey                                                                                       |
| PREPARER<br>ORGANIZATION | GRANACKI HISTORIC<br>CONSULTANTS                                                                  |
| SURVEYDATE               | 11/8/2007                                                                                         |
| SURVEYAREA               | NAPERVILLE                                                                                        |
| 131 N WF                 | RIGHT                                                                                             |