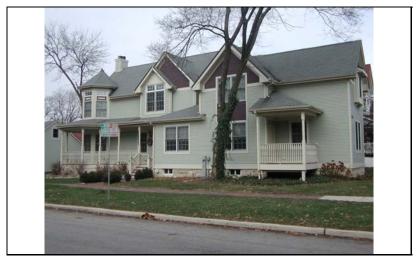

DIGITAL PHOTO ID DIGITAL PHOTO ID2 \lmages\wright22 DIGITAL PHOTO ID3

\lmages\wright22 DIGITAL 6n(2).jpg PHOTOID4

\Images\wright226n(3 ).jpg

\Images\wright226n(4 ).jpg

226 WRIGHT

| STREET #                        | 131                                                              |                   | A service                                                    |                           |                                   |  |
|---------------------------------|------------------------------------------------------------------|-------------------|--------------------------------------------------------------|---------------------------|-----------------------------------|--|
| DIRECTION                       | N                                                                |                   |                                                              |                           |                                   |  |
| STREET                          | WRIGHT                                                           |                   |                                                              |                           |                                   |  |
| SUFFIX                          | ST                                                               |                   | 5                                                            | No.                       |                                   |  |
| PIN                             | 0818308012                                                       |                   |                                                              |                           |                                   |  |
| LOCAL<br>SIGNIFICANCE<br>RATING | С                                                                |                   |                                                              |                           |                                   |  |
| POTENTIAL IND<br>NR? (Y or N)   | N                                                                |                   |                                                              |                           |                                   |  |
| Contributing to a NR DISTRICT?  | С                                                                |                   |                                                              |                           |                                   |  |
| Contributing second             | dary structure                                                   | ? C               |                                                              | A STATE LONG              |                                   |  |
| Listed on existing SURVEY?      | Local District                                                   | ; NR District     |                                                              |                           |                                   |  |
|                                 |                                                                  |                   | <b>GENERAL INFO</b>                                          | RMATION                   |                                   |  |
| <b>CATEGORY</b> bu              | ilding                                                           |                   | CURRENT FUNCTIO                                              | ON Domestic - single dwel | ling                              |  |
| CONDITION ex                    | CONDITION excellent HISTORIC FUNCTION Domestic - single dwelling |                   |                                                              |                           |                                   |  |
| INTEGRITY mi                    | nor alterations                                                  | s and addition(s) | REASON for<br>SIGNFICANCE                                    |                           |                                   |  |
| SECONDARY<br>STRUCTURE          | Detached gar                                                     | rage              |                                                              |                           |                                   |  |
|                                 |                                                                  |                   | ARCHITECTURAL                                                | DESCRIPTION               |                                   |  |
| ARCHITECTURAL CLASSIFICATION    |                                                                  | Foursquare        |                                                              | PLAN                      | rectangular                       |  |
|                                 | ,                                                                |                   |                                                              | NO OF STORIES             | 2.5                               |  |
| DETAILS                         | 1015                                                             |                   |                                                              | ROOF TYPE                 | Hipped                            |  |
| BEGINYEAR                       | c. 1915                                                          |                   |                                                              | ROOF MATERIAL             | Asphalt - shingle                 |  |
| OTHER YEAR                      |                                                                  |                   |                                                              | FOUNDATION                | Concrete - block                  |  |
| DATESOURCE                      | Surveyor                                                         |                   |                                                              | PORCH                     | Full front                        |  |
| WALL MATERIAL                   |                                                                  | Wood              |                                                              | WINDOW MATERIA            | AL Wood                           |  |
| WALL MATERIAL                   |                                                                  |                   |                                                              | WINDOW MATERIA            | AL Stained glass                  |  |
| WALL MATERIA                    | _                                                                | Wood              |                                                              | WINDOW TYPE               | Double & single hung/case         |  |
| WALL MATERIA                    | L 2 (original)                                                   |                   |                                                              | WINDOW CONFIG             | 1/1; 1-light                      |  |
|                                 | Hipped roof wit<br>double hung w                                 |                   | ls under eaves and front hipp                                | ped dormer; curved knee w | rall of front porch; historic 1/1 |  |
|                                 |                                                                  |                   | m windows (historic alteration<br>behind porch; wrought iron |                           | have been raised (not             |  |

| HISTORIC<br>NAME         |                                                                                                   |
|--------------------------|---------------------------------------------------------------------------------------------------|
| COMMON<br>NAME           |                                                                                                   |
| COST                     |                                                                                                   |
| ARCHITECT                |                                                                                                   |
| ARCHITECT2               |                                                                                                   |
| BUILDER                  |                                                                                                   |
| ARCHITECT SOURCE         |                                                                                                   |
| HISTORIC<br>INFO         |                                                                                                   |
| PERMITS                  |                                                                                                   |
| sti                      | dblock on west side of residential reet; front sidewalk; rear alley; milar setbacks; mature trees |
| COA DATE                 |                                                                                                   |
| COA<br>DECISION          |                                                                                                   |
| PREPARER                 | Lara Ramsey                                                                                       |
| PREPARER<br>ORGANIZATION | GRANACKI HISTORIC<br>CONSULTANTS                                                                  |
| SURVEYDATE               | 11/8/2007                                                                                         |
| SURVEYAREA               | NAPERVILLE                                                                                        |
| 131 N WF                 | RIGHT                                                                                             |