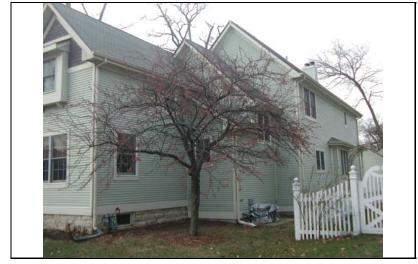

DIGITAL PHOTO ID DIGITAL PHOTO ID2 \lmages\wright22 DIGITAL PHOTO ID3

\lmages\wright22 DIGITAL 6n(2).jpg PHOTOID4

\Images\wright226n(3 ).jpg

\Images\wright226n(4 ).jpg

226 WRIGHT

| STREET #                        | 131                                                              |                   | A service                                                    |                           |                                   |  |
|---------------------------------|------------------------------------------------------------------|-------------------|--------------------------------------------------------------|---------------------------|-----------------------------------|--|
| DIRECTION                       | N                                                                |                   |                                                              |                           |                                   |  |
| STREET                          | WRIGHT                                                           |                   |                                                              |                           |                                   |  |
| SUFFIX                          | ST                                                               |                   | 5                                                            | No.                       |                                   |  |
| PIN                             | 0818308012                                                       |                   |                                                              |                           |                                   |  |
| LOCAL<br>SIGNIFICANCE<br>RATING | С                                                                |                   |                                                              |                           |                                   |  |
| POTENTIAL IND<br>NR? (Y or N)   | N                                                                |                   |                                                              |                           |                                   |  |
| Contributing to a NR DISTRICT?  | С                                                                |                   |                                                              |                           |                                   |  |
| Contributing second             | dary structure                                                   | ? C               |                                                              | A STATE LONG              |                                   |  |
| Listed on existing SURVEY?      | Local District                                                   | ; NR District     |                                                              |                           |                                   |  |
|                                 |                                                                  |                   | <b>GENERAL INFO</b>                                          | RMATION                   |                                   |  |
| <b>CATEGORY</b> bu              | ilding                                                           |                   | CURRENT FUNCTIO                                              | ON Domestic - single dwel | ling                              |  |
| CONDITION ex                    | CONDITION excellent HISTORIC FUNCTION Domestic - single dwelling |                   |                                                              |                           |                                   |  |
| INTEGRITY mi                    | nor alterations                                                  | s and addition(s) | REASON for<br>SIGNFICANCE                                    |                           |                                   |  |
| SECONDARY<br>STRUCTURE          | Detached gar                                                     | rage              |                                                              |                           |                                   |  |
|                                 |                                                                  |                   | ARCHITECTURAL                                                | DESCRIPTION               |                                   |  |
| ARCHITECTURAL CLASSIFICATION    |                                                                  | Foursquare        |                                                              | PLAN                      | rectangular                       |  |
|                                 | ,                                                                |                   |                                                              | NO OF STORIES             | 2.5                               |  |
| DETAILS                         | 1015                                                             |                   |                                                              | ROOF TYPE                 | Hipped                            |  |
| BEGINYEAR                       | c. 1915                                                          |                   |                                                              | ROOF MATERIAL             | Asphalt - shingle                 |  |
| OTHER YEAR                      |                                                                  |                   |                                                              | FOUNDATION                | Concrete - block                  |  |
| DATESOURCE                      | Surveyor                                                         |                   |                                                              | PORCH                     | Full front                        |  |
| WALL MATERIAL                   |                                                                  | Wood              |                                                              | WINDOW MATERIA            | AL Wood                           |  |
| WALL MATERIAL                   |                                                                  |                   |                                                              | WINDOW MATERIA            | AL Stained glass                  |  |
| WALL MATERIA                    | _                                                                | Wood              |                                                              | WINDOW TYPE               | Double & single hung/case         |  |
| WALL MATERIA                    | L 2 (original)                                                   |                   |                                                              | WINDOW CONFIG             | 1/1; 1-light                      |  |
|                                 | Hipped roof wit<br>double hung w                                 |                   | ls under eaves and front hipp                                | ped dormer; curved knee w | rall of front porch; historic 1/1 |  |
|                                 |                                                                  |                   | m windows (historic alteration<br>behind porch; wrought iron |                           | have been raised (not             |  |

| HISTORIC<br>NAME         |                                                                                                   |
|--------------------------|---------------------------------------------------------------------------------------------------|
| COMMON<br>NAME           |                                                                                                   |
| COST                     |                                                                                                   |
| ARCHITECT                |                                                                                                   |
| ARCHITECT2               |                                                                                                   |
| BUILDER                  |                                                                                                   |
| ARCHITECT SOURCE         |                                                                                                   |
| HISTORIC<br>INFO         |                                                                                                   |
| PERMITS                  |                                                                                                   |
| sti                      | dblock on west side of residential reet; front sidewalk; rear alley; milar setbacks; mature trees |
| COA DATE                 |                                                                                                   |
| COA<br>DECISION          |                                                                                                   |
| PREPARER                 | Lara Ramsey                                                                                       |
| PREPARER<br>ORGANIZATION | GRANACKI HISTORIC<br>CONSULTANTS                                                                  |
| SURVEYDATE               | 11/8/2007                                                                                         |
| SURVEYAREA               | NAPERVILLE                                                                                        |
| 131 N WF                 | RIGHT                                                                                             |