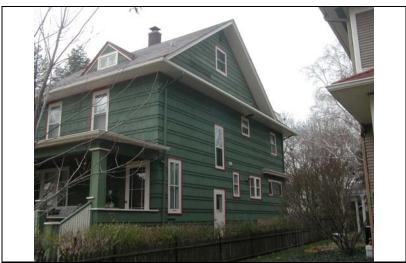

DIGITAL PHOTO ID DIGITAL PHOTO ID2 \lmages\wright22 DIGITAL PHOTO ID3

\lmages\wright22 DIGITAL 6n(2).jpg PHOTOID4

\Images\wright226n(3 ).jpg

\Images\wright226n(4 ).jpg

226 WRIGHT

| STREET #                        | 131                                                              |                   | A service                                                    |                           |                                   |  |
|---------------------------------|------------------------------------------------------------------|-------------------|--------------------------------------------------------------|---------------------------|-----------------------------------|--|
| DIRECTION                       | N                                                                |                   |                                                              |                           |                                   |  |
| STREET                          | WRIGHT                                                           |                   |                                                              |                           |                                   |  |
| SUFFIX                          | ST                                                               |                   | 5                                                            | No.                       |                                   |  |
| PIN                             | 0818308012                                                       |                   |                                                              |                           |                                   |  |
| LOCAL<br>SIGNIFICANCE<br>RATING | С                                                                |                   |                                                              |                           |                                   |  |
| POTENTIAL IND<br>NR? (Y or N)   | N                                                                |                   |                                                              |                           |                                   |  |
| Contributing to a NR DISTRICT?  | С                                                                |                   |                                                              |                           |                                   |  |
| Contributing second             | dary structure                                                   | ? C               |                                                              | A STATE LONG              |                                   |  |
| Listed on existing SURVEY?      | Local District                                                   | ; NR District     |                                                              |                           |                                   |  |
|                                 |                                                                  |                   | <b>GENERAL INFO</b>                                          | RMATION                   |                                   |  |
| <b>CATEGORY</b> bu              | ilding                                                           |                   | CURRENT FUNCTIO                                              | ON Domestic - single dwel | ling                              |  |
| CONDITION ex                    | CONDITION excellent HISTORIC FUNCTION Domestic - single dwelling |                   |                                                              |                           |                                   |  |
| INTEGRITY mi                    | nor alterations                                                  | s and addition(s) | REASON for<br>SIGNFICANCE                                    |                           |                                   |  |
| SECONDARY<br>STRUCTURE          | Detached gar                                                     | rage              |                                                              |                           |                                   |  |
|                                 |                                                                  |                   | ARCHITECTURAL                                                | DESCRIPTION               |                                   |  |
| ARCHITECTURAL CLASSIFICATION    |                                                                  | Foursquare        |                                                              | PLAN                      | rectangular                       |  |
|                                 | ,                                                                |                   |                                                              | NO OF STORIES             | 2.5                               |  |
| DETAILS                         | 1015                                                             |                   |                                                              | ROOF TYPE                 | Hipped                            |  |
| BEGINYEAR                       | c. 1915                                                          |                   |                                                              | ROOF MATERIAL             | Asphalt - shingle                 |  |
| OTHER YEAR                      |                                                                  |                   |                                                              | FOUNDATION                | Concrete - block                  |  |
| DATESOURCE                      | Surveyor                                                         |                   |                                                              | PORCH                     | Full front                        |  |
| WALL MATERIAL                   |                                                                  | Wood              |                                                              | WINDOW MATERIA            | AL Wood                           |  |
| WALL MATERIAL                   |                                                                  |                   |                                                              | WINDOW MATERIA            | AL Stained glass                  |  |
| WALL MATERIA                    | _                                                                | Wood              |                                                              | WINDOW TYPE               | Double & single hung/case         |  |
| WALL MATERIA                    | L 2 (original)                                                   |                   |                                                              | WINDOW CONFIG             | 1/1; 1-light                      |  |
|                                 | Hipped roof wit<br>double hung w                                 |                   | ls under eaves and front hipp                                | ped dormer; curved knee w | rall of front porch; historic 1/1 |  |
|                                 |                                                                  |                   | m windows (historic alteration<br>behind porch; wrought iron |                           | have been raised (not             |  |

| HISTORIC<br>NAME         |                                                                                                   |
|--------------------------|---------------------------------------------------------------------------------------------------|
| COMMON<br>NAME           |                                                                                                   |
| COST                     |                                                                                                   |
| ARCHITECT                |                                                                                                   |
| ARCHITECT2               |                                                                                                   |
| BUILDER                  |                                                                                                   |
| ARCHITECT SOURCE         |                                                                                                   |
| HISTORIC<br>INFO         |                                                                                                   |
| PERMITS                  |                                                                                                   |
| sti                      | dblock on west side of residential reet; front sidewalk; rear alley; milar setbacks; mature trees |
| COA DATE                 |                                                                                                   |
| COA<br>DECISION          |                                                                                                   |
| PREPARER                 | Lara Ramsey                                                                                       |
| PREPARER<br>ORGANIZATION | GRANACKI HISTORIC<br>CONSULTANTS                                                                  |
| SURVEYDATE               | 11/8/2007                                                                                         |
| SURVEYAREA               | NAPERVILLE                                                                                        |
| 131 N WF                 | RIGHT                                                                                             |