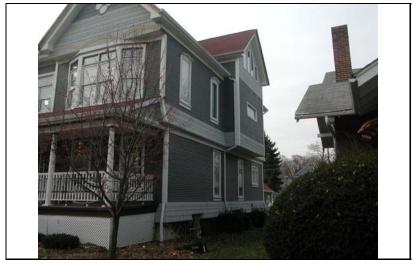

| STREET #                                                 | 226            |               |                | 4       |                                       |                                                             |
|----------------------------------------------------------|----------------|---------------|----------------|---------|---------------------------------------|-------------------------------------------------------------|
| DIRECTION                                                | N              |               |                |         |                                       | -                                                           |
| STREET                                                   | WRIGHT         |               |                | . 4     |                                       | 13 Taylor - 1                                               |
| SUFFIX                                                   | ST             |               |                |         |                                       |                                                             |
| PIN                                                      | 0818143001     |               |                |         | 7                                     |                                                             |
| LOCAL<br>SIGNIFICANCE<br>RATING                          | S              |               |                |         |                                       |                                                             |
| POTENTIAL IND<br>NR? (Y or N)                            | N              |               |                |         |                                       |                                                             |
| Contributing to a NR DISTRICT?                           | С              |               |                | 2       |                                       |                                                             |
| Contributing secon                                       | dary structure | ? C           |                |         | HARRY.                                |                                                             |
| Listed on existing SURVEY?                               | Local District | ; NR District |                |         |                                       |                                                             |
|                                                          |                |               | <b>GENERAL</b> | INFORM  | <u>MATION</u>                         |                                                             |
| CATEGORY bu                                              | uilding        |               | CURRENT FU     | UNCTION | Domestic - single dwelli              | ng                                                          |
| CONDITION go                                             | ood            |               | HISTORIC F     | UNCTION | Domestic - single dwelli              | ng                                                          |
| INTEGRITY m                                              |                |               |                |         |                                       |                                                             |
| SECONDARY<br>STRUCTURE                                   | Detached ga    | rage          | SIGNFICANO     |         | ad front porch with classi<br>k base. | cal columns on a concrete                                   |
|                                                          |                |               | ARCHITECT      | URAL D  | ESCRIPTION                            |                                                             |
| ARCHITECTURA CLASSIFICATION                              |                | Revival       |                |         | PLAN                                  | rectangular                                                 |
|                                                          | - Constitution |               |                |         | NO OF STORIES                         | 2.5                                                         |
| DETAILS  DECINYEAD                                       | 1904           |               |                |         | ROOF TYPE                             | Hipped                                                      |
| BEGINYEAR<br>OTHER VEAR                                  | 1904           |               |                |         | ROOF MATERIAL                         | Asphalt - shingle                                           |
| OTHER YEAR                                               | Owner          |               |                |         | FOUNDATION                            | Concrete - block                                            |
| DATESOURCE WALL MATERIA                                  | Owner          | Aluminum      |                |         | PORCH                                 | Full front                                                  |
| WALL MATERIA                                             | · ·            | Aluminum      |                |         | WINDOW MATERIA                        | L Wood                                                      |
|                                                          |                | Wood          |                |         | WINDOW MATERIA                        | L Leaded glass                                              |
| WALL MATERIAL (original) Wood WALL MATERIAL 2 (original) |                |               |                |         | WINDOW TYPE                           | double hung/single hung                                     |
| HALL MATERIA                                             | L 2 (Original) |               |                |         | WINDOW CONFIG                         | 1/1; multi/1                                                |
|                                                          |                |               |                |         |                                       | lock piers; 3-sided window<br>s on front & south elevations |
|                                                          |                |               |                |         |                                       | ment windows in original de doorway installed (not          |

| <u>HI</u>             | STU | ORIC INFORMATION                                                                                  |
|-----------------------|-----|---------------------------------------------------------------------------------------------------|
| HISTORIC<br>NAME      | G   | arment House                                                                                      |
| COMMON<br>NAME        |     |                                                                                                   |
| COST                  |     |                                                                                                   |
| ARCHITECT             |     |                                                                                                   |
| ARCHITECT             | 2   |                                                                                                   |
| BUILDER               |     |                                                                                                   |
| ARCHITECT SOURCE      |     |                                                                                                   |
| INFO                  | ost | continuation sheet for historic card of house and owner mation.                                   |
| PERMITS               |     |                                                                                                   |
| LANDSCAPE             | No  | utheast corner of Wright and rth; double lot; front and north ewalks; similar setbacks; mature es |
| COA DATE              |     |                                                                                                   |
| COA<br>DECISION       |     |                                                                                                   |
| PREPARER              |     | Lara Ramsey                                                                                       |
| PREPARER<br>ORGANIZAT | ION | GRANACKI HISTORIC<br>CONSULTANTS                                                                  |
| SURVEYDAT             | E   | 11/7/2007                                                                                         |
| SURVEYARE             |     | NAPERVILLE                                                                                        |
|                       |     |                                                                                                   |

DIGITAL PHOTO ID DIGITAL PHOTO ID2 \lmages\wright22 DIGITAL PHOTO ID3

\lmages\wright22 DIGITAL 6n(2).jpg PHOTOID4

\Images\wright226n(3 ).jpg

\Images\wright226n(4 ).jpg

226 WRIGHT

| STREET #                        | 131                                                              |                   | A service                                                    |                           |                                   |  |
|---------------------------------|------------------------------------------------------------------|-------------------|--------------------------------------------------------------|---------------------------|-----------------------------------|--|
| DIRECTION                       | N                                                                |                   |                                                              |                           |                                   |  |
| STREET                          | WRIGHT                                                           |                   |                                                              |                           |                                   |  |
| SUFFIX                          | ST                                                               |                   | 5                                                            | No.                       |                                   |  |
| PIN                             | 0818308012                                                       |                   |                                                              |                           |                                   |  |
| LOCAL<br>SIGNIFICANCE<br>RATING | С                                                                |                   |                                                              |                           |                                   |  |
| POTENTIAL IND<br>NR? (Y or N)   | N                                                                |                   |                                                              |                           |                                   |  |
| Contributing to a NR DISTRICT?  | С                                                                |                   |                                                              |                           |                                   |  |
| Contributing second             | dary structure                                                   | ? C               |                                                              | A STATE LONG              |                                   |  |
| Listed on existing SURVEY?      | Local District                                                   | ; NR District     |                                                              |                           |                                   |  |
|                                 |                                                                  |                   | <b>GENERAL INFO</b>                                          | RMATION                   |                                   |  |
| <b>CATEGORY</b> bu              | ilding                                                           |                   | CURRENT FUNCTIO                                              | ON Domestic - single dwel | ling                              |  |
| CONDITION ex                    | CONDITION excellent HISTORIC FUNCTION Domestic - single dwelling |                   |                                                              |                           |                                   |  |
| INTEGRITY mi                    | nor alterations                                                  | s and addition(s) | REASON for<br>SIGNFICANCE                                    |                           |                                   |  |
| SECONDARY<br>STRUCTURE          | Detached gar                                                     | rage              |                                                              |                           |                                   |  |
|                                 |                                                                  |                   | ARCHITECTURAL                                                | DESCRIPTION               |                                   |  |
| ARCHITECTURAL CLASSIFICATION    |                                                                  | Foursquare        |                                                              | PLAN                      | rectangular                       |  |
|                                 | ,                                                                |                   |                                                              | NO OF STORIES             | 2.5                               |  |
| DETAILS                         | 1015                                                             |                   |                                                              | ROOF TYPE                 | Hipped                            |  |
| BEGINYEAR                       | c. 1915                                                          |                   |                                                              | ROOF MATERIAL             | Asphalt - shingle                 |  |
| OTHER YEAR                      |                                                                  |                   |                                                              | FOUNDATION                | Concrete - block                  |  |
| DATESOURCE                      | Surveyor                                                         |                   |                                                              | PORCH                     | Full front                        |  |
| WALL MATERIAL                   |                                                                  | Wood              |                                                              | WINDOW MATERIA            | AL Wood                           |  |
| WALL MATERIAL                   |                                                                  |                   |                                                              | WINDOW MATERIA            | AL Stained glass                  |  |
| WALL MATERIA                    | _                                                                | Wood              |                                                              | WINDOW TYPE               | Double & single hung/case         |  |
| WALL MATERIA                    | L 2 (original)                                                   |                   |                                                              | WINDOW CONFIG             | 1/1; 1-light                      |  |
|                                 | Hipped roof wit<br>double hung w                                 |                   | ls under eaves and front hipp                                | ped dormer; curved knee w | rall of front porch; historic 1/1 |  |
|                                 |                                                                  |                   | m windows (historic alteration<br>behind porch; wrought iron |                           | have been raised (not             |  |