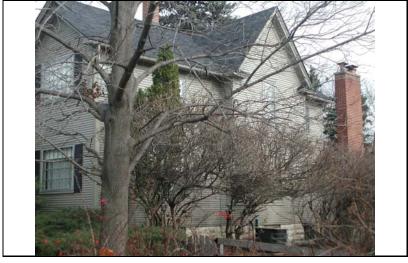

| STREET #                                                 | 226            |               |                | 4       |                                       |                                                             |
|----------------------------------------------------------|----------------|---------------|----------------|---------|---------------------------------------|-------------------------------------------------------------|
| DIRECTION                                                | N              |               |                |         |                                       | -                                                           |
| STREET                                                   | WRIGHT         |               |                | . 4     |                                       | 13 Taylor - 1                                               |
| SUFFIX                                                   | ST             |               |                |         |                                       |                                                             |
| PIN                                                      | 0818143001     |               |                |         | 7                                     |                                                             |
| LOCAL<br>SIGNIFICANCE<br>RATING                          | S              |               |                |         |                                       |                                                             |
| POTENTIAL IND<br>NR? (Y or N)                            | N              |               |                |         |                                       |                                                             |
| Contributing to a NR DISTRICT?                           | С              |               |                | 2       |                                       |                                                             |
| Contributing secon                                       | dary structure | ? C           |                |         | HARRY.                                |                                                             |
| Listed on existing SURVEY?                               | Local District | ; NR District |                |         |                                       |                                                             |
|                                                          |                |               | <b>GENERAL</b> | INFORM  | <u>MATION</u>                         |                                                             |
| CATEGORY bu                                              | uilding        |               | CURRENT FU     | UNCTION | Domestic - single dwelli              | ng                                                          |
| CONDITION go                                             | ood            |               | HISTORIC F     | UNCTION | Domestic - single dwelli              | ng                                                          |
| INTEGRITY m                                              |                |               |                |         |                                       |                                                             |
| SECONDARY<br>STRUCTURE                                   | Detached ga    | rage          | SIGNFICANO     |         | ad front porch with classi<br>k base. | cal columns on a concrete                                   |
|                                                          |                |               | ARCHITECT      | URAL D  | ESCRIPTION                            |                                                             |
| ARCHITECTURA CLASSIFICATION                              |                | Revival       |                |         | PLAN                                  | rectangular                                                 |
|                                                          | - Constitution |               |                |         | NO OF STORIES                         | 2.5                                                         |
| DETAILS  DECINYEAD                                       | 1904           |               |                |         | ROOF TYPE                             | Hipped                                                      |
| BEGINYEAR<br>OTHER VEAR                                  | 1904           |               |                |         | ROOF MATERIAL                         | Asphalt - shingle                                           |
| OTHER YEAR                                               | Owner          |               |                |         | FOUNDATION                            | Concrete - block                                            |
| DATESOURCE WALL MATERIA                                  | Owner          | Aluminum      |                |         | PORCH                                 | Full front                                                  |
| WALL MATERIA                                             | · ·            | Aluminum      |                |         | WINDOW MATERIA                        | L Wood                                                      |
|                                                          |                | Wood          |                |         | WINDOW MATERIA                        | L Leaded glass                                              |
| WALL MATERIAL (original) Wood WALL MATERIAL 2 (original) |                |               |                |         | WINDOW TYPE                           | double hung/single hung                                     |
| HALL MATERIA                                             | L 2 (Original) |               |                |         | WINDOW CONFIG                         | 1/1; multi/1                                                |
|                                                          |                |               |                |         |                                       | lock piers; 3-sided window<br>s on front & south elevations |
|                                                          |                |               |                |         |                                       | ment windows in original de doorway installed (not          |

| <u>HI</u>             | STU | ORIC INFORMATION                                                                                  |
|-----------------------|-----|---------------------------------------------------------------------------------------------------|
| HISTORIC<br>NAME      | G   | arment House                                                                                      |
| COMMON<br>NAME        |     |                                                                                                   |
| COST                  |     |                                                                                                   |
| ARCHITECT             |     |                                                                                                   |
| ARCHITECT             | 2   |                                                                                                   |
| BUILDER               |     |                                                                                                   |
| ARCHITECT SOURCE      |     |                                                                                                   |
| INFO                  | ost | continuation sheet for historic card of house and owner mation.                                   |
| PERMITS               |     |                                                                                                   |
| LANDSCAPE             | No  | utheast corner of Wright and rth; double lot; front and north ewalks; similar setbacks; mature es |
| COA DATE              |     |                                                                                                   |
| COA<br>DECISION       |     |                                                                                                   |
| PREPARER              |     | Lara Ramsey                                                                                       |
| PREPARER<br>ORGANIZAT | ION | GRANACKI HISTORIC<br>CONSULTANTS                                                                  |
| SURVEYDAT             | E   | 11/7/2007                                                                                         |
| SURVEYARE             |     | NAPERVILLE                                                                                        |
|                       |     |                                                                                                   |

DIGITAL PHOTO ID DIGITAL PHOTO ID2 \lmages\wright22 DIGITAL PHOTO ID3

\lmages\wright22 DIGITAL 6n(2).jpg PHOTOID4

\Images\wright226n(3 ).jpg

\Images\wright226n(4 ).jpg

226 WRIGHT

| STREET #                        | 131                                                              |                   | A service                                                    |                           |                                   |  |
|---------------------------------|------------------------------------------------------------------|-------------------|--------------------------------------------------------------|---------------------------|-----------------------------------|--|
| DIRECTION                       | N                                                                |                   |                                                              |                           |                                   |  |
| STREET                          | WRIGHT                                                           |                   |                                                              |                           |                                   |  |
| SUFFIX                          | ST                                                               |                   | 5                                                            | No.                       |                                   |  |
| PIN                             | 0818308012                                                       |                   |                                                              |                           |                                   |  |
| LOCAL<br>SIGNIFICANCE<br>RATING | С                                                                |                   |                                                              |                           |                                   |  |
| POTENTIAL IND<br>NR? (Y or N)   | N                                                                |                   |                                                              |                           |                                   |  |
| Contributing to a NR DISTRICT?  | С                                                                |                   |                                                              |                           |                                   |  |
| Contributing second             | dary structure                                                   | ? C               |                                                              | A STATE LONG              |                                   |  |
| Listed on existing SURVEY?      | Local District                                                   | ; NR District     |                                                              |                           |                                   |  |
|                                 |                                                                  |                   | <b>GENERAL INFO</b>                                          | RMATION                   |                                   |  |
| <b>CATEGORY</b> bu              | ilding                                                           |                   | CURRENT FUNCTIO                                              | ON Domestic - single dwel | ling                              |  |
| CONDITION ex                    | CONDITION excellent HISTORIC FUNCTION Domestic - single dwelling |                   |                                                              |                           |                                   |  |
| INTEGRITY mi                    | nor alterations                                                  | s and addition(s) | REASON for<br>SIGNFICANCE                                    |                           |                                   |  |
| SECONDARY<br>STRUCTURE          | Detached gar                                                     | rage              |                                                              |                           |                                   |  |
|                                 |                                                                  |                   | ARCHITECTURAL                                                | DESCRIPTION               |                                   |  |
| ARCHITECTURAL CLASSIFICATION    |                                                                  | Foursquare        |                                                              | PLAN                      | rectangular                       |  |
|                                 | ,                                                                |                   |                                                              | NO OF STORIES             | 2.5                               |  |
| DETAILS                         | 1015                                                             |                   |                                                              | ROOF TYPE                 | Hipped                            |  |
| BEGINYEAR                       | c. 1915                                                          |                   |                                                              | ROOF MATERIAL             | Asphalt - shingle                 |  |
| OTHER YEAR                      |                                                                  |                   |                                                              | FOUNDATION                | Concrete - block                  |  |
| DATESOURCE                      | Surveyor                                                         |                   |                                                              | PORCH                     | Full front                        |  |
| WALL MATERIAL                   |                                                                  | Wood              |                                                              | WINDOW MATERIA            | AL Wood                           |  |
| WALL MATERIAL                   |                                                                  |                   |                                                              | WINDOW MATERIA            | AL Stained glass                  |  |
| WALL MATERIA                    | _                                                                | Wood              |                                                              | WINDOW TYPE               | Double & single hung/case         |  |
| WALL MATERIA                    | L 2 (original)                                                   |                   |                                                              | WINDOW CONFIG             | 1/1; 1-light                      |  |
|                                 | Hipped roof wit<br>double hung w                                 |                   | ls under eaves and front hipp                                | ped dormer; curved knee w | rall of front porch; historic 1/1 |  |
|                                 |                                                                  |                   | m windows (historic alteration<br>behind porch; wrought iron |                           | have been raised (not             |  |