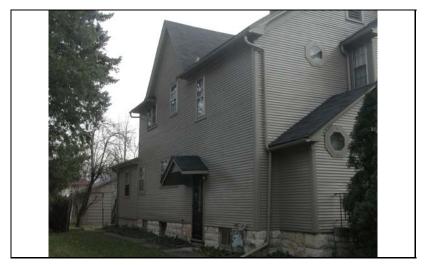

| STREET #                                                 | 226            |               |                | 4       |                                       |                                                             |
|----------------------------------------------------------|----------------|---------------|----------------|---------|---------------------------------------|-------------------------------------------------------------|
| DIRECTION                                                | N              |               |                |         |                                       | -                                                           |
| STREET                                                   | WRIGHT         |               |                | . 4     |                                       | 13 Taylor - 1                                               |
| SUFFIX                                                   | ST             |               |                |         |                                       |                                                             |
| PIN                                                      | 0818143001     |               |                |         | 7                                     |                                                             |
| LOCAL<br>SIGNIFICANCE<br>RATING                          | S              |               |                |         |                                       |                                                             |
| POTENTIAL IND<br>NR? (Y or N)                            | N              |               |                |         |                                       |                                                             |
| Contributing to a NR DISTRICT?                           | С              |               |                | 2       |                                       |                                                             |
| Contributing secon                                       | dary structure | ? C           |                |         | HARRY.                                |                                                             |
| Listed on existing SURVEY?                               | Local District | ; NR District |                |         |                                       |                                                             |
|                                                          |                |               | <b>GENERAL</b> | INFORM  | <u>MATION</u>                         |                                                             |
| CATEGORY bu                                              | uilding        |               | CURRENT FU     | UNCTION | Domestic - single dwelli              | ng                                                          |
| CONDITION go                                             | ood            |               | HISTORIC F     | UNCTION | Domestic - single dwelli              | ng                                                          |
| INTEGRITY m                                              |                |               |                |         |                                       |                                                             |
| SECONDARY<br>STRUCTURE                                   | Detached ga    | rage          | SIGNFICANO     |         | ad front porch with classi<br>k base. | cal columns on a concrete                                   |
|                                                          |                |               | ARCHITECT      | URAL D  | ESCRIPTION                            |                                                             |
| ARCHITECTURA CLASSIFICATION                              |                | Revival       |                |         | PLAN                                  | rectangular                                                 |
|                                                          | - Constitution |               |                |         | NO OF STORIES                         | 2.5                                                         |
| DETAILS  DECINYEAD                                       | 1904           |               |                |         | ROOF TYPE                             | Hipped                                                      |
| BEGINYEAR<br>OTHER VEAR                                  | 1904           |               |                |         | ROOF MATERIAL                         | Asphalt - shingle                                           |
| OTHER YEAR                                               | Owner          |               |                |         | FOUNDATION                            | Concrete - block                                            |
| DATESOURCE WALL MATERIA                                  | Owner          | Aluminum      |                |         | PORCH                                 | Full front                                                  |
| WALL MATERIA                                             | · ·            | Aluminum      |                |         | WINDOW MATERIA                        | L Wood                                                      |
|                                                          |                | Wood          |                |         | WINDOW MATERIA                        | L Leaded glass                                              |
| WALL MATERIAL (original) Wood WALL MATERIAL 2 (original) |                |               |                |         | WINDOW TYPE                           | double hung/single hung                                     |
| HALL MATERIA                                             | L 2 (Original) |               |                |         | WINDOW CONFIG                         | 1/1; multi/1                                                |
|                                                          |                |               |                |         |                                       | lock piers; 3-sided window<br>s on front & south elevations |
|                                                          |                |               |                |         |                                       | ment windows in original de doorway installed (not          |

| <u>HI</u>             | STU | ORIC INFORMATION                                                                                  |
|-----------------------|-----|---------------------------------------------------------------------------------------------------|
| HISTORIC<br>NAME      | G   | arment House                                                                                      |
| COMMON<br>NAME        |     |                                                                                                   |
| COST                  |     |                                                                                                   |
| ARCHITECT             |     |                                                                                                   |
| ARCHITECT             | 2   |                                                                                                   |
| BUILDER               |     |                                                                                                   |
| ARCHITECT SOURCE      |     |                                                                                                   |
| INFO                  | ost | continuation sheet for historic card of house and owner mation.                                   |
| PERMITS               |     |                                                                                                   |
| LANDSCAPE             | No  | utheast corner of Wright and rth; double lot; front and north ewalks; similar setbacks; mature es |
| COA DATE              |     |                                                                                                   |
| COA<br>DECISION       |     |                                                                                                   |
| PREPARER              |     | Lara Ramsey                                                                                       |
| PREPARER<br>ORGANIZAT | ION | GRANACKI HISTORIC<br>CONSULTANTS                                                                  |
| SURVEYDAT             | E   | 11/7/2007                                                                                         |
| SURVEYARE             |     | NAPERVILLE                                                                                        |
|                       |     |                                                                                                   |

DIGITAL PHOTO ID DIGITAL PHOTO ID2 \lmages\wright22 DIGITAL PHOTO ID3

\lmages\wright22 DIGITAL 6n(2).jpg PHOTOID4

\Images\wright226n(3 ).jpg

\Images\wright226n(4 ).jpg

226 WRIGHT

| STREET #                        | 131                                                              |                   | A service                                                    |                           |                                   |  |
|---------------------------------|------------------------------------------------------------------|-------------------|--------------------------------------------------------------|---------------------------|-----------------------------------|--|
| DIRECTION                       | N                                                                |                   |                                                              |                           |                                   |  |
| STREET                          | WRIGHT                                                           |                   |                                                              |                           |                                   |  |
| SUFFIX                          | ST                                                               |                   | 5                                                            | No.                       |                                   |  |
| PIN                             | 0818308012                                                       |                   |                                                              |                           |                                   |  |
| LOCAL<br>SIGNIFICANCE<br>RATING | С                                                                |                   |                                                              |                           |                                   |  |
| POTENTIAL IND<br>NR? (Y or N)   | N                                                                |                   |                                                              |                           |                                   |  |
| Contributing to a NR DISTRICT?  | С                                                                |                   |                                                              |                           |                                   |  |
| Contributing second             | dary structure                                                   | ? C               |                                                              | A STATE LONG              |                                   |  |
| Listed on existing SURVEY?      | Local District                                                   | ; NR District     |                                                              |                           |                                   |  |
|                                 |                                                                  |                   | <b>GENERAL INFO</b>                                          | RMATION                   |                                   |  |
| <b>CATEGORY</b> bu              | ilding                                                           |                   | CURRENT FUNCTIO                                              | ON Domestic - single dwel | ling                              |  |
| CONDITION ex                    | CONDITION excellent HISTORIC FUNCTION Domestic - single dwelling |                   |                                                              |                           |                                   |  |
| INTEGRITY mi                    | nor alterations                                                  | s and addition(s) | REASON for<br>SIGNFICANCE                                    |                           |                                   |  |
| SECONDARY<br>STRUCTURE          | Detached gar                                                     | rage              |                                                              |                           |                                   |  |
|                                 |                                                                  |                   | ARCHITECTURAL                                                | DESCRIPTION               |                                   |  |
| ARCHITECTURAL CLASSIFICATION    |                                                                  | Foursquare        |                                                              | PLAN                      | rectangular                       |  |
|                                 | ,                                                                |                   |                                                              | NO OF STORIES             | 2.5                               |  |
| DETAILS                         | 1015                                                             |                   |                                                              | ROOF TYPE                 | Hipped                            |  |
| BEGINYEAR                       | c. 1915                                                          |                   |                                                              | ROOF MATERIAL             | Asphalt - shingle                 |  |
| OTHER YEAR                      |                                                                  |                   |                                                              | FOUNDATION                | Concrete - block                  |  |
| DATESOURCE                      | Surveyor                                                         |                   |                                                              | PORCH                     | Full front                        |  |
| WALL MATERIAL                   |                                                                  | Wood              |                                                              | WINDOW MATERIA            | AL Wood                           |  |
| WALL MATERIAL                   |                                                                  |                   |                                                              | WINDOW MATERIA            | AL Stained glass                  |  |
| WALL MATERIA                    | _                                                                | Wood              |                                                              | WINDOW TYPE               | Double & single hung/case         |  |
| WALL MATERIA                    | L 2 (original)                                                   |                   |                                                              | WINDOW CONFIG             | 1/1; 1-light                      |  |
|                                 | Hipped roof wit<br>double hung w                                 |                   | ls under eaves and front hipp                                | ped dormer; curved knee w | rall of front porch; historic 1/1 |  |
|                                 |                                                                  |                   | m windows (historic alteration<br>behind porch; wrought iron |                           | have been raised (not             |  |