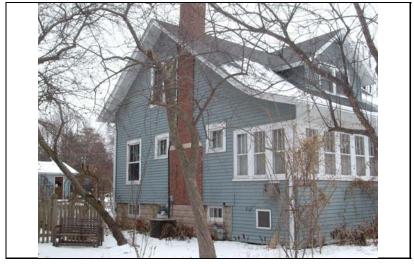

DIGITAL PHOTO ID DIGITAL PHOTO ID2 \lmages\wright22 DIGITAL PHOTO ID3

\lmages\wright22 DIGITAL 6n(2).jpg PHOTOID4

\Images\wright226n(3 ).jpg

\Images\wright226n(4 ).jpg

226 WRIGHT

| STREET #                        | 131                                                              |                   | A service                                                    |                           |                                   |  |
|---------------------------------|------------------------------------------------------------------|-------------------|--------------------------------------------------------------|---------------------------|-----------------------------------|--|
| DIRECTION                       | N                                                                |                   |                                                              |                           |                                   |  |
| STREET                          | WRIGHT                                                           |                   |                                                              |                           |                                   |  |
| SUFFIX                          | ST                                                               |                   | 5                                                            | No.                       |                                   |  |
| PIN                             | 0818308012                                                       |                   |                                                              |                           |                                   |  |
| LOCAL<br>SIGNIFICANCE<br>RATING | С                                                                |                   |                                                              |                           |                                   |  |
| POTENTIAL IND<br>NR? (Y or N)   | N                                                                |                   |                                                              |                           |                                   |  |
| Contributing to a NR DISTRICT?  | С                                                                |                   |                                                              |                           |                                   |  |
| Contributing second             | dary structure                                                   | ? C               |                                                              | A STATE LONG              |                                   |  |
| Listed on existing SURVEY?      | Local District                                                   | ; NR District     |                                                              |                           |                                   |  |
|                                 |                                                                  |                   | <b>GENERAL INFO</b>                                          | RMATION                   |                                   |  |
| <b>CATEGORY</b> bu              | ilding                                                           |                   | CURRENT FUNCTIO                                              | ON Domestic - single dwel | ling                              |  |
| CONDITION ex                    | CONDITION excellent HISTORIC FUNCTION Domestic - single dwelling |                   |                                                              |                           |                                   |  |
| INTEGRITY mi                    | nor alterations                                                  | s and addition(s) | REASON for<br>SIGNFICANCE                                    |                           |                                   |  |
| SECONDARY<br>STRUCTURE          | Detached gar                                                     | rage              |                                                              |                           |                                   |  |
|                                 |                                                                  |                   | ARCHITECTURAL                                                | DESCRIPTION               |                                   |  |
| ARCHITECTURAL CLASSIFICATION    |                                                                  | Foursquare        |                                                              | PLAN                      | rectangular                       |  |
|                                 | ,                                                                |                   |                                                              | NO OF STORIES             | 2.5                               |  |
| DETAILS                         | 1015                                                             |                   |                                                              | ROOF TYPE                 | Hipped                            |  |
| BEGINYEAR                       | c. 1915                                                          |                   |                                                              | ROOF MATERIAL             | Asphalt - shingle                 |  |
| OTHER YEAR                      |                                                                  |                   |                                                              | FOUNDATION                | Concrete - block                  |  |
| DATESOURCE                      | Surveyor                                                         |                   |                                                              | PORCH                     | Full front                        |  |
| WALL MATERIAL                   |                                                                  | Wood              |                                                              | WINDOW MATERIA            | AL Wood                           |  |
| WALL MATERIAL                   |                                                                  |                   |                                                              | WINDOW MATERIA            | AL Stained glass                  |  |
| WALL MATERIA                    | _                                                                | Wood              |                                                              | WINDOW TYPE               | Double & single hung/case         |  |
| WALL MATERIA                    | L 2 (original)                                                   |                   |                                                              | WINDOW CONFIG             | 1/1; 1-light                      |  |
|                                 | Hipped roof wit<br>double hung w                                 |                   | ls under eaves and front hipp                                | ped dormer; curved knee w | rall of front porch; historic 1/1 |  |
|                                 |                                                                  |                   | m windows (historic alteration<br>behind porch; wrought iron |                           | have been raised (not             |  |

| HISTORIC<br>NAME         |                                                                                                   |
|--------------------------|---------------------------------------------------------------------------------------------------|
| COMMON<br>NAME           |                                                                                                   |
| COST                     |                                                                                                   |
| ARCHITECT                |                                                                                                   |
| ARCHITECT2               |                                                                                                   |
| BUILDER                  |                                                                                                   |
| ARCHITECT SOURCE         |                                                                                                   |
| HISTORIC<br>INFO         |                                                                                                   |
| PERMITS                  |                                                                                                   |
| sti                      | dblock on west side of residential reet; front sidewalk; rear alley; milar setbacks; mature trees |
| COA DATE                 |                                                                                                   |
| COA<br>DECISION          |                                                                                                   |
| PREPARER                 | Lara Ramsey                                                                                       |
| PREPARER<br>ORGANIZATION | GRANACKI HISTORIC<br>CONSULTANTS                                                                  |
| SURVEYDATE               | 11/8/2007                                                                                         |
| SURVEYAREA               | NAPERVILLE                                                                                        |
| 131 N WF                 | RIGHT                                                                                             |