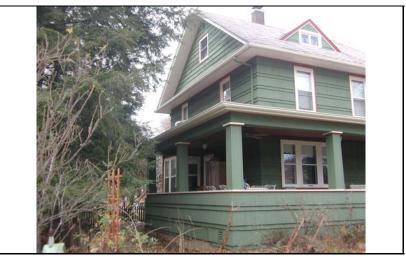

DIGITAL PHOTO ID DIGITAL PHOTO ID2 \lmages\wright22 DIGITAL PHOTO ID3

\lmages\wright22 DIGITAL 6n(2).jpg PHOTOID4

\Images\wright226n(3 ).jpg

\Images\wright226n(4 ).jpg

226 WRIGHT

| STREET #                        | 131                                                              |                   | A service                                                    |                           |                                   |  |
|---------------------------------|------------------------------------------------------------------|-------------------|--------------------------------------------------------------|---------------------------|-----------------------------------|--|
| DIRECTION                       | N                                                                |                   |                                                              |                           |                                   |  |
| STREET                          | WRIGHT                                                           |                   |                                                              |                           |                                   |  |
| SUFFIX                          | ST                                                               |                   | 5                                                            | No.                       |                                   |  |
| PIN                             | 0818308012                                                       |                   |                                                              |                           |                                   |  |
| LOCAL<br>SIGNIFICANCE<br>RATING | С                                                                |                   |                                                              |                           |                                   |  |
| POTENTIAL IND<br>NR? (Y or N)   | N                                                                |                   |                                                              |                           |                                   |  |
| Contributing to a NR DISTRICT?  | С                                                                |                   |                                                              |                           |                                   |  |
| Contributing second             | dary structure                                                   | ? C               |                                                              | A STATE LONG              |                                   |  |
| Listed on existing SURVEY?      | Local District                                                   | ; NR District     |                                                              |                           |                                   |  |
|                                 |                                                                  |                   | <b>GENERAL INFO</b>                                          | RMATION                   |                                   |  |
| <b>CATEGORY</b> bu              | ilding                                                           |                   | CURRENT FUNCTIO                                              | ON Domestic - single dwel | ling                              |  |
| CONDITION ex                    | CONDITION excellent HISTORIC FUNCTION Domestic - single dwelling |                   |                                                              |                           |                                   |  |
| INTEGRITY mi                    | nor alterations                                                  | s and addition(s) | REASON for<br>SIGNFICANCE                                    |                           |                                   |  |
| SECONDARY<br>STRUCTURE          | Detached gar                                                     | rage              |                                                              |                           |                                   |  |
|                                 |                                                                  |                   | ARCHITECTURAL                                                | DESCRIPTION               |                                   |  |
| ARCHITECTURAL CLASSIFICATION    |                                                                  | Foursquare        |                                                              | PLAN                      | rectangular                       |  |
|                                 | ,                                                                |                   |                                                              | NO OF STORIES             | 2.5                               |  |
| DETAILS                         | 1015                                                             |                   |                                                              | ROOF TYPE                 | Hipped                            |  |
| BEGINYEAR                       | c. 1915                                                          |                   |                                                              | ROOF MATERIAL             | Asphalt - shingle                 |  |
| OTHER YEAR                      |                                                                  |                   |                                                              | FOUNDATION                | Concrete - block                  |  |
| DATESOURCE                      | Surveyor                                                         |                   |                                                              | PORCH                     | Full front                        |  |
| WALL MATERIAL                   |                                                                  | Wood              |                                                              | WINDOW MATERIA            | AL Wood                           |  |
| WALL MATERIAL                   |                                                                  |                   |                                                              | WINDOW MATERIA            | AL Stained glass                  |  |
| WALL MATERIA                    | _                                                                | Wood              |                                                              | WINDOW TYPE               | Double & single hung/case         |  |
| WALL MATERIA                    | L 2 (original)                                                   |                   |                                                              | WINDOW CONFIG             | 1/1; 1-light                      |  |
|                                 | Hipped roof wit<br>double hung w                                 |                   | ls under eaves and front hipp                                | ped dormer; curved knee w | rall of front porch; historic 1/1 |  |
|                                 |                                                                  |                   | m windows (historic alteration<br>behind porch; wrought iron |                           | have been raised (not             |  |

| HISTORIC<br>NAME         |                                                                                                   |
|--------------------------|---------------------------------------------------------------------------------------------------|
| COMMON<br>NAME           |                                                                                                   |
| COST                     |                                                                                                   |
| ARCHITECT                |                                                                                                   |
| ARCHITECT2               |                                                                                                   |
| BUILDER                  |                                                                                                   |
| ARCHITECT SOURCE         |                                                                                                   |
| HISTORIC<br>INFO         |                                                                                                   |
| PERMITS                  |                                                                                                   |
| sti                      | dblock on west side of residential reet; front sidewalk; rear alley; milar setbacks; mature trees |
| COA DATE                 |                                                                                                   |
| COA<br>DECISION          |                                                                                                   |
| PREPARER                 | Lara Ramsey                                                                                       |
| PREPARER<br>ORGANIZATION | GRANACKI HISTORIC<br>CONSULTANTS                                                                  |
| SURVEYDATE               | 11/8/2007                                                                                         |
| SURVEYAREA               | NAPERVILLE                                                                                        |
| 131 N WF                 | RIGHT                                                                                             |