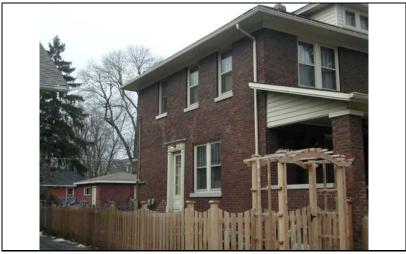

DIGITAL PHOTO ID DIGITAL PHOTO ID2 \lmages\wright22 DIGITAL PHOTO ID3

\lmages\wright22 DIGITAL 6n(2).jpg PHOTOID4

\Images\wright226n(3 ).jpg

\Images\wright226n(4 ).jpg

226 WRIGHT

| STREET #                        | 131                                                              |                   | A service                                                    |                           |                                   |  |
|---------------------------------|------------------------------------------------------------------|-------------------|--------------------------------------------------------------|---------------------------|-----------------------------------|--|
| DIRECTION                       | N                                                                |                   |                                                              |                           |                                   |  |
| STREET                          | WRIGHT                                                           |                   |                                                              |                           |                                   |  |
| SUFFIX                          | ST                                                               |                   | 5                                                            | No.                       |                                   |  |
| PIN                             | 0818308012                                                       |                   |                                                              |                           |                                   |  |
| LOCAL<br>SIGNIFICANCE<br>RATING | С                                                                |                   |                                                              |                           |                                   |  |
| POTENTIAL IND<br>NR? (Y or N)   | N                                                                |                   |                                                              |                           |                                   |  |
| Contributing to a NR DISTRICT?  | С                                                                |                   |                                                              |                           |                                   |  |
| Contributing second             | dary structure                                                   | ? C               |                                                              | A STATE LONG              |                                   |  |
| Listed on existing SURVEY?      | Local District                                                   | ; NR District     |                                                              |                           |                                   |  |
|                                 |                                                                  |                   | <b>GENERAL INFO</b>                                          | RMATION                   |                                   |  |
| <b>CATEGORY</b> bu              | ilding                                                           |                   | CURRENT FUNCTIO                                              | ON Domestic - single dwel | ling                              |  |
| CONDITION ex                    | CONDITION excellent HISTORIC FUNCTION Domestic - single dwelling |                   |                                                              |                           |                                   |  |
| INTEGRITY mi                    | nor alterations                                                  | s and addition(s) | REASON for<br>SIGNFICANCE                                    |                           |                                   |  |
| SECONDARY<br>STRUCTURE          | Detached gar                                                     | rage              |                                                              |                           |                                   |  |
|                                 |                                                                  |                   | ARCHITECTURAL                                                | DESCRIPTION               |                                   |  |
| ARCHITECTURAL CLASSIFICATION    |                                                                  | Foursquare        |                                                              | PLAN                      | rectangular                       |  |
|                                 | ,                                                                |                   |                                                              | NO OF STORIES             | 2.5                               |  |
| DETAILS                         | 1015                                                             |                   |                                                              | ROOF TYPE                 | Hipped                            |  |
| BEGINYEAR                       | c. 1915                                                          |                   |                                                              | ROOF MATERIAL             | Asphalt - shingle                 |  |
| OTHER YEAR                      |                                                                  |                   |                                                              | FOUNDATION                | Concrete - block                  |  |
| DATESOURCE                      | Surveyor                                                         |                   |                                                              | PORCH                     | Full front                        |  |
| WALL MATERIAL                   |                                                                  | Wood              |                                                              | WINDOW MATERIA            | AL Wood                           |  |
| WALL MATERIAL                   |                                                                  |                   |                                                              | WINDOW MATERIA            | AL Stained glass                  |  |
| WALL MATERIA                    | _                                                                | Wood              |                                                              | WINDOW TYPE               | Double & single hung/case         |  |
| WALL MATERIA                    | L 2 (original)                                                   |                   |                                                              | WINDOW CONFIG             | 1/1; 1-light                      |  |
|                                 | Hipped roof wit<br>double hung w                                 |                   | ls under eaves and front hipp                                | ped dormer; curved knee w | rall of front porch; historic 1/1 |  |
|                                 |                                                                  |                   | m windows (historic alteration<br>behind porch; wrought iron |                           | have been raised (not             |  |

| HISTORIC<br>NAME         |                                                                                                   |
|--------------------------|---------------------------------------------------------------------------------------------------|
| COMMON<br>NAME           |                                                                                                   |
| COST                     |                                                                                                   |
| ARCHITECT                |                                                                                                   |
| ARCHITECT2               |                                                                                                   |
| BUILDER                  |                                                                                                   |
| ARCHITECT SOURCE         |                                                                                                   |
| HISTORIC<br>INFO         |                                                                                                   |
| PERMITS                  |                                                                                                   |
| sti                      | dblock on west side of residential reet; front sidewalk; rear alley; milar setbacks; mature trees |
| COA DATE                 |                                                                                                   |
| COA<br>DECISION          |                                                                                                   |
| PREPARER                 | Lara Ramsey                                                                                       |
| PREPARER<br>ORGANIZATION | GRANACKI HISTORIC<br>CONSULTANTS                                                                  |
| SURVEYDATE               | 11/8/2007                                                                                         |
| SURVEYAREA               | NAPERVILLE                                                                                        |
| 131 N WF                 | RIGHT                                                                                             |