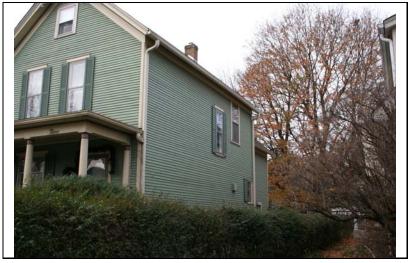

DIGITAL PHOTO ID DIGITAL PHOTO ID2 \lmages\wright22 DIGITAL PHOTO ID3

\lmages\wright22 DIGITAL 6n(2).jpg PHOTOID4

\Images\wright226n(3 ).jpg

\Images\wright226n(4 ).jpg

226 WRIGHT

| STREET #                        | 131                                                              |                   | A service                                                    |                           |                                   |  |
|---------------------------------|------------------------------------------------------------------|-------------------|--------------------------------------------------------------|---------------------------|-----------------------------------|--|
| DIRECTION                       | N                                                                |                   |                                                              |                           |                                   |  |
| STREET                          | WRIGHT                                                           |                   |                                                              |                           |                                   |  |
| SUFFIX                          | ST                                                               |                   | 5                                                            | No.                       |                                   |  |
| PIN                             | 0818308012                                                       |                   |                                                              |                           |                                   |  |
| LOCAL<br>SIGNIFICANCE<br>RATING | С                                                                |                   |                                                              |                           |                                   |  |
| POTENTIAL IND<br>NR? (Y or N)   | N                                                                |                   |                                                              |                           |                                   |  |
| Contributing to a NR DISTRICT?  | С                                                                |                   |                                                              |                           |                                   |  |
| Contributing second             | dary structure                                                   | ? C               |                                                              | A STATE LONG              |                                   |  |
| Listed on existing SURVEY?      | Local District                                                   | ; NR District     |                                                              |                           |                                   |  |
|                                 |                                                                  |                   | <b>GENERAL INFO</b>                                          | RMATION                   |                                   |  |
| <b>CATEGORY</b> bu              | ilding                                                           |                   | CURRENT FUNCTIO                                              | ON Domestic - single dwel | ling                              |  |
| CONDITION ex                    | CONDITION excellent HISTORIC FUNCTION Domestic - single dwelling |                   |                                                              |                           |                                   |  |
| INTEGRITY mi                    | nor alterations                                                  | s and addition(s) | REASON for<br>SIGNFICANCE                                    |                           |                                   |  |
| SECONDARY<br>STRUCTURE          | Detached gar                                                     | rage              |                                                              |                           |                                   |  |
|                                 |                                                                  |                   | ARCHITECTURAL                                                | DESCRIPTION               |                                   |  |
| ARCHITECTURAL CLASSIFICATION    |                                                                  | Foursquare        |                                                              | PLAN                      | rectangular                       |  |
|                                 | ,                                                                |                   |                                                              | NO OF STORIES             | 2.5                               |  |
| DETAILS                         | 1015                                                             |                   |                                                              | ROOF TYPE                 | Hipped                            |  |
| BEGINYEAR                       | c. 1915                                                          |                   |                                                              | ROOF MATERIAL             | Asphalt - shingle                 |  |
| OTHER YEAR                      |                                                                  |                   |                                                              | FOUNDATION                | Concrete - block                  |  |
| DATESOURCE                      | Surveyor                                                         |                   |                                                              | PORCH                     | Full front                        |  |
| WALL MATERIAL                   |                                                                  | Wood              |                                                              | WINDOW MATERIA            | AL Wood                           |  |
| WALL MATERIAL                   |                                                                  |                   |                                                              | WINDOW MATERIA            | AL Stained glass                  |  |
| WALL MATERIA                    | _                                                                | Wood              |                                                              | WINDOW TYPE               | Double & single hung/case         |  |
| WALL MATERIA                    | L 2 (original)                                                   |                   |                                                              | WINDOW CONFIG             | 1/1; 1-light                      |  |
|                                 | Hipped roof wit<br>double hung w                                 |                   | ls under eaves and front hipp                                | ped dormer; curved knee w | rall of front porch; historic 1/1 |  |
|                                 |                                                                  |                   | m windows (historic alteration<br>behind porch; wrought iron |                           | have been raised (not             |  |

| HISTORIC<br>NAME         |                                                                                                   |
|--------------------------|---------------------------------------------------------------------------------------------------|
| COMMON<br>NAME           |                                                                                                   |
| COST                     |                                                                                                   |
| ARCHITECT                |                                                                                                   |
| ARCHITECT2               |                                                                                                   |
| BUILDER                  |                                                                                                   |
| ARCHITECT SOURCE         |                                                                                                   |
| HISTORIC<br>INFO         |                                                                                                   |
| PERMITS                  |                                                                                                   |
| sti                      | dblock on west side of residential reet; front sidewalk; rear alley; milar setbacks; mature trees |
| COA DATE                 |                                                                                                   |
| COA<br>DECISION          |                                                                                                   |
| PREPARER                 | Lara Ramsey                                                                                       |
| PREPARER<br>ORGANIZATION | GRANACKI HISTORIC<br>CONSULTANTS                                                                  |
| SURVEYDATE               | 11/8/2007                                                                                         |
| SURVEYAREA               | NAPERVILLE                                                                                        |
| 131 N WF                 | RIGHT                                                                                             |