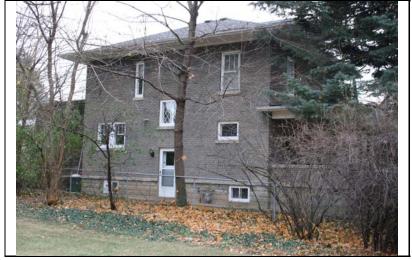

DIGITAL PHOTO ID DIGITAL PHOTO ID2 \lmages\wright22 DIGITAL PHOTO ID3

\lmages\wright22 DIGITAL 6n(2).jpg PHOTOID4

\Images\wright226n(3 ).jpg

\Images\wright226n(4 ).jpg

226 WRIGHT

| STREET #                        | 131                                                              |                   | A service                                                    |                           |                                   |  |
|---------------------------------|------------------------------------------------------------------|-------------------|--------------------------------------------------------------|---------------------------|-----------------------------------|--|
| DIRECTION                       | N                                                                |                   |                                                              |                           |                                   |  |
| STREET                          | WRIGHT                                                           |                   |                                                              |                           |                                   |  |
| SUFFIX                          | ST                                                               |                   | 5                                                            | No.                       |                                   |  |
| PIN                             | 0818308012                                                       |                   |                                                              |                           |                                   |  |
| LOCAL<br>SIGNIFICANCE<br>RATING | С                                                                |                   |                                                              |                           |                                   |  |
| POTENTIAL IND<br>NR? (Y or N)   | N                                                                |                   |                                                              |                           |                                   |  |
| Contributing to a NR DISTRICT?  | С                                                                |                   |                                                              |                           |                                   |  |
| Contributing second             | dary structure                                                   | ? C               |                                                              | A STATE LONG              |                                   |  |
| Listed on existing SURVEY?      | Local District                                                   | ; NR District     |                                                              |                           |                                   |  |
|                                 |                                                                  |                   | <b>GENERAL INFO</b>                                          | RMATION                   |                                   |  |
| <b>CATEGORY</b> bu              | ilding                                                           |                   | CURRENT FUNCTIO                                              | ON Domestic - single dwel | ling                              |  |
| CONDITION ex                    | CONDITION excellent HISTORIC FUNCTION Domestic - single dwelling |                   |                                                              |                           |                                   |  |
| INTEGRITY mi                    | nor alterations                                                  | s and addition(s) | REASON for<br>SIGNFICANCE                                    |                           |                                   |  |
| SECONDARY<br>STRUCTURE          | Detached gar                                                     | rage              |                                                              |                           |                                   |  |
|                                 |                                                                  |                   | ARCHITECTURAL                                                | DESCRIPTION               |                                   |  |
| ARCHITECTURAL CLASSIFICATION    |                                                                  | Foursquare        |                                                              | PLAN                      | rectangular                       |  |
|                                 | ,                                                                |                   |                                                              | NO OF STORIES             | 2.5                               |  |
| DETAILS                         | 1015                                                             |                   |                                                              | ROOF TYPE                 | Hipped                            |  |
| BEGINYEAR                       | c. 1915                                                          |                   |                                                              | ROOF MATERIAL             | Asphalt - shingle                 |  |
| OTHER YEAR                      |                                                                  |                   |                                                              | FOUNDATION                | Concrete - block                  |  |
| DATESOURCE                      | Surveyor                                                         |                   |                                                              | PORCH                     | Full front                        |  |
| WALL MATERIAL                   |                                                                  | Wood              |                                                              | WINDOW MATERIA            | AL Wood                           |  |
| WALL MATERIAL                   |                                                                  |                   |                                                              | WINDOW MATERIA            | AL Stained glass                  |  |
| WALL MATERIA                    | _                                                                | Wood              |                                                              | WINDOW TYPE               | Double & single hung/case         |  |
| WALL MATERIA                    | L 2 (original)                                                   |                   |                                                              | WINDOW CONFIG             | 1/1; 1-light                      |  |
|                                 | Hipped roof wit<br>double hung w                                 |                   | ls under eaves and front hipp                                | ped dormer; curved knee w | rall of front porch; historic 1/1 |  |
|                                 |                                                                  |                   | m windows (historic alteration<br>behind porch; wrought iron |                           | have been raised (not             |  |