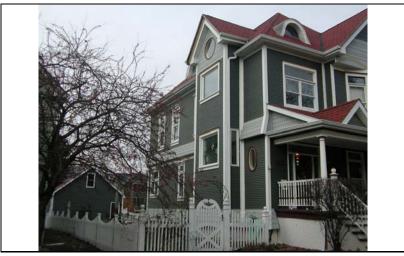

| STREET #                                                 | 226            |               |                | 4       |                                       |                                                             |
|----------------------------------------------------------|----------------|---------------|----------------|---------|---------------------------------------|-------------------------------------------------------------|
| DIRECTION                                                | N              |               |                |         |                                       | -                                                           |
| STREET                                                   | WRIGHT         |               |                | . 4     |                                       | 13 Taylor - 1                                               |
| SUFFIX                                                   | ST             |               |                |         |                                       |                                                             |
| PIN                                                      | 0818143001     |               |                |         | 7                                     |                                                             |
| LOCAL<br>SIGNIFICANCE<br>RATING                          | S              |               |                |         |                                       |                                                             |
| POTENTIAL IND<br>NR? (Y or N)                            | N              |               |                |         |                                       |                                                             |
| Contributing to a NR DISTRICT?                           | С              |               |                | 2       |                                       |                                                             |
| Contributing secon                                       | dary structure | ? C           |                |         | HARRY.                                |                                                             |
| Listed on existing SURVEY?                               | Local District | ; NR District |                |         |                                       |                                                             |
|                                                          |                |               | <b>GENERAL</b> | INFORM  | <u>MATION</u>                         |                                                             |
| CATEGORY bu                                              | uilding        |               | CURRENT FU     | UNCTION | Domestic - single dwelli              | ng                                                          |
| CONDITION go                                             | ood            |               | HISTORIC F     | UNCTION | Domestic - single dwelli              | ng                                                          |
| INTEGRITY m                                              |                |               |                |         |                                       |                                                             |
| SECONDARY<br>STRUCTURE                                   | Detached ga    | rage          | SIGNFICANO     |         | ad front porch with classi<br>k base. | cal columns on a concrete                                   |
|                                                          |                |               | ARCHITECT      | URAL D  | ESCRIPTION                            |                                                             |
| ARCHITECTURA CLASSIFICATION                              |                | Revival       |                |         | PLAN                                  | rectangular                                                 |
|                                                          | - Constitution |               |                |         | NO OF STORIES                         | 2.5                                                         |
| DETAILS  DECINYEAD                                       | 1904           |               |                |         | ROOF TYPE                             | Hipped                                                      |
| BEGINYEAR<br>OTHER VEAR                                  | 1904           |               |                |         | ROOF MATERIAL                         | Asphalt - shingle                                           |
| OTHER YEAR                                               | Owner          |               |                |         | FOUNDATION                            | Concrete - block                                            |
| DATESOURCE WALL MATERIA                                  | Owner          | Aluminum      |                |         | PORCH                                 | Full front                                                  |
| WALL MATERIA                                             | · ·            | Aluminum      |                |         | WINDOW MATERIA                        | L Wood                                                      |
|                                                          |                | Wood          |                |         | WINDOW MATERIA                        | L Leaded glass                                              |
| WALL MATERIAL (original) Wood WALL MATERIAL 2 (original) |                |               |                |         | WINDOW TYPE                           | double hung/single hung                                     |
| HALL MATERIA                                             | L 2 (Original) |               |                |         | WINDOW CONFIG                         | 1/1; multi/1                                                |
|                                                          |                |               |                |         |                                       | lock piers; 3-sided window<br>s on front & south elevations |
|                                                          |                |               |                |         |                                       | ment windows in original de doorway installed (not          |

| <u>HI</u>             | STU | ORIC INFORMATION                                                                                  |
|-----------------------|-----|---------------------------------------------------------------------------------------------------|
| HISTORIC<br>NAME      | G   | arment House                                                                                      |
| COMMON<br>NAME        |     |                                                                                                   |
| COST                  |     |                                                                                                   |
| ARCHITECT             |     |                                                                                                   |
| ARCHITECT             | 2   |                                                                                                   |
| BUILDER               |     |                                                                                                   |
| ARCHITECT SOURCE      |     |                                                                                                   |
| INFO                  | ost | continuation sheet for historic card of house and owner mation.                                   |
| PERMITS               |     |                                                                                                   |
| LANDSCAPE             | No  | utheast corner of Wright and rth; double lot; front and north ewalks; similar setbacks; mature es |
| COA DATE              |     |                                                                                                   |
| COA<br>DECISION       |     |                                                                                                   |
| PREPARER              |     | Lara Ramsey                                                                                       |
| PREPARER<br>ORGANIZAT | ION | GRANACKI HISTORIC<br>CONSULTANTS                                                                  |
| SURVEYDAT             | E   | 11/7/2007                                                                                         |
| SURVEYARE             |     | NAPERVILLE                                                                                        |
|                       |     |                                                                                                   |

DIGITAL PHOTO ID DIGITAL PHOTO ID2 \lmages\wright22 DIGITAL PHOTO ID3

\lmages\wright22 DIGITAL 6n(2).jpg PHOTOID4

\Images\wright226n(3 ).jpg

\Images\wright226n(4 ).jpg

226 WRIGHT

| STREET #                        | 131                                                              |                   | A service                                                    |                           |                                   |  |
|---------------------------------|------------------------------------------------------------------|-------------------|--------------------------------------------------------------|---------------------------|-----------------------------------|--|
| DIRECTION                       | N                                                                |                   |                                                              |                           |                                   |  |
| STREET                          | WRIGHT                                                           |                   |                                                              |                           |                                   |  |
| SUFFIX                          | ST                                                               |                   | 5                                                            | No.                       |                                   |  |
| PIN                             | 0818308012                                                       |                   |                                                              |                           |                                   |  |
| LOCAL<br>SIGNIFICANCE<br>RATING | С                                                                |                   |                                                              |                           |                                   |  |
| POTENTIAL IND<br>NR? (Y or N)   | N                                                                |                   |                                                              |                           |                                   |  |
| Contributing to a NR DISTRICT?  | С                                                                |                   |                                                              |                           |                                   |  |
| Contributing second             | dary structure                                                   | ? C               |                                                              | A STATE LONG              |                                   |  |
| Listed on existing SURVEY?      | Local District                                                   | ; NR District     |                                                              |                           |                                   |  |
|                                 |                                                                  |                   | <b>GENERAL INFO</b>                                          | RMATION                   |                                   |  |
| <b>CATEGORY</b> bu              | ilding                                                           |                   | CURRENT FUNCTIO                                              | ON Domestic - single dwel | ling                              |  |
| CONDITION ex                    | CONDITION excellent HISTORIC FUNCTION Domestic - single dwelling |                   |                                                              |                           |                                   |  |
| INTEGRITY mi                    | nor alterations                                                  | s and addition(s) | REASON for<br>SIGNFICANCE                                    |                           |                                   |  |
| SECONDARY<br>STRUCTURE          | Detached gar                                                     | rage              |                                                              |                           |                                   |  |
|                                 |                                                                  |                   | ARCHITECTURAL                                                | DESCRIPTION               |                                   |  |
| ARCHITECTURAL CLASSIFICATION    |                                                                  | Foursquare        |                                                              | PLAN                      | rectangular                       |  |
|                                 | ,                                                                |                   |                                                              | NO OF STORIES             | 2.5                               |  |
| DETAILS                         | 1015                                                             |                   |                                                              | ROOF TYPE                 | Hipped                            |  |
| BEGINYEAR                       | c. 1915                                                          |                   |                                                              | ROOF MATERIAL             | Asphalt - shingle                 |  |
| OTHER YEAR                      |                                                                  |                   |                                                              | FOUNDATION                | Concrete - block                  |  |
| DATESOURCE                      | Surveyor                                                         |                   |                                                              | PORCH                     | Full front                        |  |
| WALL MATERIAL                   |                                                                  | Wood              |                                                              | WINDOW MATERIA            | AL Wood                           |  |
| WALL MATERIAL                   |                                                                  |                   |                                                              | WINDOW MATERIA            | AL Stained glass                  |  |
| WALL MATERIA                    | _                                                                | Wood              |                                                              | WINDOW TYPE               | Double & single hung/case         |  |
| WALL MATERIA                    | L 2 (original)                                                   |                   |                                                              | WINDOW CONFIG             | 1/1; 1-light                      |  |
|                                 | Hipped roof wit<br>double hung w                                 |                   | ls under eaves and front hipp                                | ped dormer; curved knee w | rall of front porch; historic 1/1 |  |
|                                 |                                                                  |                   | m windows (historic alteration<br>behind porch; wrought iron |                           | have been raised (not             |  |