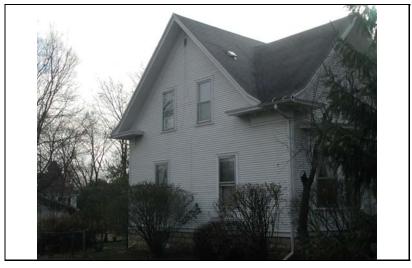

| STREET #                                                 | 226            |               |                | 4       |                                       |                                                             |
|----------------------------------------------------------|----------------|---------------|----------------|---------|---------------------------------------|-------------------------------------------------------------|
| DIRECTION                                                | N              |               |                |         |                                       | -                                                           |
| STREET                                                   | WRIGHT         |               |                | . 4     |                                       | 13 Taylor - 1                                               |
| SUFFIX                                                   | ST             |               |                |         |                                       |                                                             |
| PIN                                                      | 0818143001     |               |                |         | 7                                     |                                                             |
| LOCAL<br>SIGNIFICANCE<br>RATING                          | S              |               |                |         |                                       |                                                             |
| POTENTIAL IND<br>NR? (Y or N)                            | N              |               |                |         |                                       |                                                             |
| Contributing to a NR DISTRICT?                           | С              |               |                | 2       |                                       |                                                             |
| Contributing secon                                       | dary structure | ? C           |                |         | HARRY.                                |                                                             |
| Listed on existing SURVEY?                               | Local District | ; NR District |                |         |                                       |                                                             |
|                                                          |                |               | <b>GENERAL</b> | INFORM  | <u>MATION</u>                         |                                                             |
| CATEGORY bu                                              | uilding        |               | CURRENT FU     | UNCTION | Domestic - single dwelli              | ng                                                          |
| CONDITION go                                             | ood            |               | HISTORIC F     | UNCTION | Domestic - single dwelli              | ng                                                          |
| INTEGRITY m                                              |                |               |                |         |                                       |                                                             |
| SECONDARY<br>STRUCTURE                                   | Detached ga    | rage          | SIGNFICANO     |         | ad front porch with classi<br>k base. | cal columns on a concrete                                   |
|                                                          |                |               | ARCHITECT      | URAL D  | ESCRIPTION                            |                                                             |
| ARCHITECTURA CLASSIFICATION                              |                | Revival       |                |         | PLAN                                  | rectangular                                                 |
|                                                          | - Constitution |               |                |         | NO OF STORIES                         | 2.5                                                         |
| DETAILS  DECINYEAD                                       | 1904           |               |                |         | ROOF TYPE                             | Hipped                                                      |
| BEGINYEAR<br>OTHER VEAR                                  | 1904           |               |                |         | ROOF MATERIAL                         | Asphalt - shingle                                           |
| OTHER YEAR                                               | Owner          |               |                |         | FOUNDATION                            | Concrete - block                                            |
| DATESOURCE WALL MATERIA                                  | Owner          | Aluminum      |                |         | PORCH                                 | Full front                                                  |
| WALL MATERIA                                             | · ·            | Aluminum      |                |         | WINDOW MATERIA                        | L Wood                                                      |
|                                                          |                | Wood          |                |         | WINDOW MATERIA                        | L Leaded glass                                              |
| WALL MATERIAL (original) Wood WALL MATERIAL 2 (original) |                |               |                |         | WINDOW TYPE                           | double hung/single hung                                     |
| HALL MATERIA                                             | L 2 (Original) |               |                |         | WINDOW CONFIG                         | 1/1; multi/1                                                |
|                                                          |                |               |                |         |                                       | lock piers; 3-sided window<br>s on front & south elevations |
|                                                          |                |               |                |         |                                       | ment windows in original de doorway installed (not          |

| <u>HI</u>             | STU | ORIC INFORMATION                                                                                  |
|-----------------------|-----|---------------------------------------------------------------------------------------------------|
| HISTORIC<br>NAME      | G   | arment House                                                                                      |
| COMMON<br>NAME        |     |                                                                                                   |
| COST                  |     |                                                                                                   |
| ARCHITECT             |     |                                                                                                   |
| ARCHITECT             | 2   |                                                                                                   |
| BUILDER               |     |                                                                                                   |
| ARCHITECT SOURCE      |     |                                                                                                   |
| INFO                  | ost | continuation sheet for historic card of house and owner mation.                                   |
| PERMITS               |     |                                                                                                   |
| LANDSCAPE             | No  | utheast corner of Wright and rth; double lot; front and north ewalks; similar setbacks; mature es |
| COA DATE              |     |                                                                                                   |
| COA<br>DECISION       |     |                                                                                                   |
| PREPARER              |     | Lara Ramsey                                                                                       |
| PREPARER<br>ORGANIZAT | ION | GRANACKI HISTORIC<br>CONSULTANTS                                                                  |
| SURVEYDAT             | E   | 11/7/2007                                                                                         |
| SURVEYARE             |     | NAPERVILLE                                                                                        |
|                       |     |                                                                                                   |

DIGITAL PHOTO ID DIGITAL PHOTO ID2 \lmages\wright22 DIGITAL PHOTO ID3

\lmages\wright22 DIGITAL 6n(2).jpg PHOTOID4

\Images\wright226n(3 ).jpg

\Images\wright226n(4 ).jpg

226 WRIGHT

| STREET #                        | 131                                                              |                   | A service                                                    |                           |                                   |  |
|---------------------------------|------------------------------------------------------------------|-------------------|--------------------------------------------------------------|---------------------------|-----------------------------------|--|
| DIRECTION                       | N                                                                |                   |                                                              |                           |                                   |  |
| STREET                          | WRIGHT                                                           |                   |                                                              |                           |                                   |  |
| SUFFIX                          | ST                                                               |                   | 5                                                            | No.                       |                                   |  |
| PIN                             | 0818308012                                                       |                   |                                                              |                           |                                   |  |
| LOCAL<br>SIGNIFICANCE<br>RATING | С                                                                |                   |                                                              |                           |                                   |  |
| POTENTIAL IND<br>NR? (Y or N)   | N                                                                |                   |                                                              |                           |                                   |  |
| Contributing to a NR DISTRICT?  | С                                                                |                   |                                                              |                           |                                   |  |
| Contributing second             | dary structure                                                   | ? C               |                                                              | A STATE LONG              |                                   |  |
| Listed on existing SURVEY?      | Local District                                                   | ; NR District     |                                                              |                           |                                   |  |
|                                 |                                                                  |                   | <b>GENERAL INFO</b>                                          | RMATION                   |                                   |  |
| <b>CATEGORY</b> bu              | ilding                                                           |                   | CURRENT FUNCTIO                                              | ON Domestic - single dwel | ling                              |  |
| CONDITION ex                    | CONDITION excellent HISTORIC FUNCTION Domestic - single dwelling |                   |                                                              |                           |                                   |  |
| INTEGRITY mi                    | nor alterations                                                  | s and addition(s) | REASON for<br>SIGNFICANCE                                    |                           |                                   |  |
| SECONDARY<br>STRUCTURE          | Detached gar                                                     | rage              |                                                              |                           |                                   |  |
|                                 |                                                                  |                   | ARCHITECTURAL                                                | DESCRIPTION               |                                   |  |
| ARCHITECTURAL CLASSIFICATION    |                                                                  | Foursquare        |                                                              | PLAN                      | rectangular                       |  |
|                                 | ,                                                                |                   |                                                              | NO OF STORIES             | 2.5                               |  |
| DETAILS                         | 1015                                                             |                   |                                                              | ROOF TYPE                 | Hipped                            |  |
| BEGINYEAR                       | c. 1915                                                          |                   |                                                              | ROOF MATERIAL             | Asphalt - shingle                 |  |
| OTHER YEAR                      |                                                                  |                   |                                                              | FOUNDATION                | Concrete - block                  |  |
| DATESOURCE                      | Surveyor                                                         |                   |                                                              | PORCH                     | Full front                        |  |
| WALL MATERIAL                   |                                                                  | Wood              |                                                              | WINDOW MATERIA            | AL Wood                           |  |
| WALL MATERIAL                   |                                                                  |                   |                                                              | WINDOW MATERIA            | AL Stained glass                  |  |
| WALL MATERIA                    | _                                                                | Wood              |                                                              | WINDOW TYPE               | Double & single hung/case         |  |
| WALL MATERIA                    | L 2 (original)                                                   |                   |                                                              | WINDOW CONFIG             | 1/1; 1-light                      |  |
|                                 | Hipped roof wit<br>double hung w                                 |                   | ls under eaves and front hipp                                | ped dormer; curved knee w | rall of front porch; historic 1/1 |  |
|                                 |                                                                  |                   | m windows (historic alteration<br>behind porch; wrought iron |                           | have been raised (not             |  |