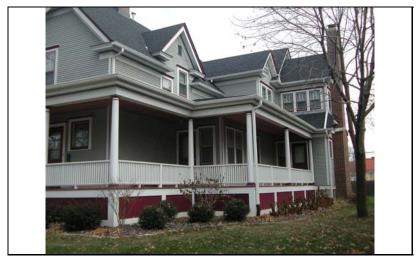

DIGITAL PHOTO ID DIGITAL PHOTO ID2 \lmages\wright22 DIGITAL PHOTO ID3

\lmages\wright22 DIGITAL 6n(2).jpg PHOTOID4

\Images\wright226n(3 ).jpg

\Images\wright226n(4 ).jpg

226 WRIGHT

| STREET #                        | 131                                                              |                   | A service                                                    |                           |                                   |  |
|---------------------------------|------------------------------------------------------------------|-------------------|--------------------------------------------------------------|---------------------------|-----------------------------------|--|
| DIRECTION                       | N                                                                |                   |                                                              |                           |                                   |  |
| STREET                          | WRIGHT                                                           |                   |                                                              |                           |                                   |  |
| SUFFIX                          | ST                                                               |                   | 5                                                            | No.                       |                                   |  |
| PIN                             | 0818308012                                                       |                   |                                                              |                           |                                   |  |
| LOCAL<br>SIGNIFICANCE<br>RATING | С                                                                |                   |                                                              |                           |                                   |  |
| POTENTIAL IND<br>NR? (Y or N)   | N                                                                |                   |                                                              |                           |                                   |  |
| Contributing to a NR DISTRICT?  | С                                                                |                   |                                                              |                           |                                   |  |
| Contributing second             | dary structure                                                   | ? C               |                                                              | A STATE LONG              |                                   |  |
| Listed on existing SURVEY?      | Local District                                                   | ; NR District     |                                                              |                           |                                   |  |
|                                 |                                                                  |                   | <b>GENERAL INFO</b>                                          | RMATION                   |                                   |  |
| <b>CATEGORY</b> bu              | ilding                                                           |                   | CURRENT FUNCTIO                                              | ON Domestic - single dwel | ling                              |  |
| CONDITION ex                    | CONDITION excellent HISTORIC FUNCTION Domestic - single dwelling |                   |                                                              |                           |                                   |  |
| INTEGRITY mi                    | nor alterations                                                  | s and addition(s) | REASON for<br>SIGNFICANCE                                    |                           |                                   |  |
| SECONDARY<br>STRUCTURE          | Detached gar                                                     | rage              |                                                              |                           |                                   |  |
|                                 |                                                                  |                   | ARCHITECTURAL                                                | DESCRIPTION               |                                   |  |
| ARCHITECTURAL CLASSIFICATION    |                                                                  | Foursquare        |                                                              | PLAN                      | rectangular                       |  |
|                                 | ,                                                                |                   |                                                              | NO OF STORIES             | 2.5                               |  |
| DETAILS                         | 1015                                                             |                   |                                                              | ROOF TYPE                 | Hipped                            |  |
| BEGINYEAR                       | c. 1915                                                          |                   |                                                              | ROOF MATERIAL             | Asphalt - shingle                 |  |
| OTHER YEAR                      |                                                                  |                   |                                                              | FOUNDATION                | Concrete - block                  |  |
| DATESOURCE                      | Surveyor                                                         |                   |                                                              | PORCH                     | Full front                        |  |
| WALL MATERIAL                   |                                                                  | Wood              |                                                              | WINDOW MATERIA            | AL Wood                           |  |
| WALL MATERIAL                   |                                                                  |                   |                                                              | WINDOW MATERIA            | AL Stained glass                  |  |
| WALL MATERIA                    | _                                                                | Wood              |                                                              | WINDOW TYPE               | Double & single hung/case         |  |
| WALL MATERIA                    | L 2 (original)                                                   |                   |                                                              | WINDOW CONFIG             | 1/1; 1-light                      |  |
|                                 | Hipped roof wit<br>double hung w                                 |                   | ls under eaves and front hipp                                | ped dormer; curved knee w | rall of front porch; historic 1/1 |  |
|                                 |                                                                  |                   | m windows (historic alteration<br>behind porch; wrought iron |                           | have been raised (not             |  |

| HISTORIC<br>NAME         |                                                                                                   |
|--------------------------|---------------------------------------------------------------------------------------------------|
| COMMON<br>NAME           |                                                                                                   |
| COST                     |                                                                                                   |
| ARCHITECT                |                                                                                                   |
| ARCHITECT2               |                                                                                                   |
| BUILDER                  |                                                                                                   |
| ARCHITECT SOURCE         |                                                                                                   |
| HISTORIC<br>INFO         |                                                                                                   |
| PERMITS                  |                                                                                                   |
| sti                      | dblock on west side of residential reet; front sidewalk; rear alley; milar setbacks; mature trees |
| COA DATE                 |                                                                                                   |
| COA<br>DECISION          |                                                                                                   |
| PREPARER                 | Lara Ramsey                                                                                       |
| PREPARER<br>ORGANIZATION | GRANACKI HISTORIC<br>CONSULTANTS                                                                  |
| SURVEYDATE               | 11/8/2007                                                                                         |
| SURVEYAREA               | NAPERVILLE                                                                                        |
| 131 N WF                 | RIGHT                                                                                             |