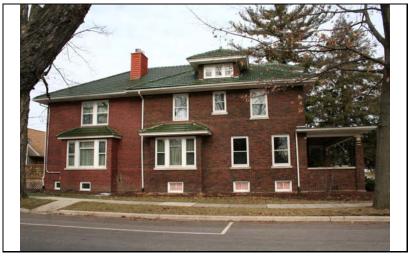

DIGITAL PHOTO ID DIGITAL PHOTO ID2 \lmages\wright22 DIGITAL PHOTO ID3

\lmages\wright22 DIGITAL 6n(2).jpg PHOTOID4

\Images\wright226n(3 ).jpg

\Images\wright226n(4 ).jpg

226 WRIGHT

| STREET #                        | 131                                                              |                   | A service                                                    |                           |                                   |  |
|---------------------------------|------------------------------------------------------------------|-------------------|--------------------------------------------------------------|---------------------------|-----------------------------------|--|
| DIRECTION                       | N                                                                |                   |                                                              |                           |                                   |  |
| STREET                          | WRIGHT                                                           |                   |                                                              |                           |                                   |  |
| SUFFIX                          | ST                                                               |                   | 5                                                            | No.                       |                                   |  |
| PIN                             | 0818308012                                                       |                   |                                                              |                           |                                   |  |
| LOCAL<br>SIGNIFICANCE<br>RATING | С                                                                |                   |                                                              |                           |                                   |  |
| POTENTIAL IND<br>NR? (Y or N)   | N                                                                |                   |                                                              |                           |                                   |  |
| Contributing to a NR DISTRICT?  | С                                                                |                   |                                                              |                           |                                   |  |
| Contributing second             | dary structure                                                   | ? C               |                                                              | A STATE LONG              |                                   |  |
| Listed on existing SURVEY?      | Local District                                                   | ; NR District     |                                                              |                           |                                   |  |
|                                 |                                                                  |                   | <b>GENERAL INFO</b>                                          | RMATION                   |                                   |  |
| <b>CATEGORY</b> bu              | ilding                                                           |                   | CURRENT FUNCTIO                                              | ON Domestic - single dwel | ling                              |  |
| CONDITION ex                    | CONDITION excellent HISTORIC FUNCTION Domestic - single dwelling |                   |                                                              |                           |                                   |  |
| INTEGRITY mi                    | nor alterations                                                  | s and addition(s) | REASON for<br>SIGNFICANCE                                    |                           |                                   |  |
| SECONDARY<br>STRUCTURE          | Detached gar                                                     | rage              |                                                              |                           |                                   |  |
|                                 |                                                                  |                   | ARCHITECTURAL                                                | DESCRIPTION               |                                   |  |
| ARCHITECTURAL CLASSIFICATION    |                                                                  | Foursquare        |                                                              | PLAN                      | rectangular                       |  |
|                                 | ,                                                                |                   |                                                              | NO OF STORIES             | 2.5                               |  |
| DETAILS                         | 1015                                                             |                   |                                                              | ROOF TYPE                 | Hipped                            |  |
| BEGINYEAR                       | c. 1915                                                          |                   |                                                              | ROOF MATERIAL             | Asphalt - shingle                 |  |
| OTHER YEAR                      |                                                                  |                   |                                                              | FOUNDATION                | Concrete - block                  |  |
| DATESOURCE                      | Surveyor                                                         |                   |                                                              | PORCH                     | Full front                        |  |
| WALL MATERIAL                   |                                                                  | Wood              |                                                              | WINDOW MATERIA            | AL Wood                           |  |
| WALL MATERIAL                   |                                                                  |                   |                                                              | WINDOW MATERIA            | AL Stained glass                  |  |
| WALL MATERIA                    | _                                                                | Wood              |                                                              | WINDOW TYPE               | Double & single hung/case         |  |
| WALL MATERIA                    | L 2 (original)                                                   |                   |                                                              | WINDOW CONFIG             | 1/1; 1-light                      |  |
|                                 | Hipped roof wit<br>double hung w                                 |                   | ls under eaves and front hipp                                | ped dormer; curved knee w | rall of front porch; historic 1/1 |  |
|                                 |                                                                  |                   | m windows (historic alteration<br>behind porch; wrought iron |                           | have been raised (not             |  |

| HISTORIC<br>NAME         |                                                                                                   |
|--------------------------|---------------------------------------------------------------------------------------------------|
| COMMON<br>NAME           |                                                                                                   |
| COST                     |                                                                                                   |
| ARCHITECT                |                                                                                                   |
| ARCHITECT2               |                                                                                                   |
| BUILDER                  |                                                                                                   |
| ARCHITECT SOURCE         |                                                                                                   |
| HISTORIC<br>INFO         |                                                                                                   |
| PERMITS                  |                                                                                                   |
| sti                      | dblock on west side of residential reet; front sidewalk; rear alley; milar setbacks; mature trees |
| COA DATE                 |                                                                                                   |
| COA<br>DECISION          |                                                                                                   |
| PREPARER                 | Lara Ramsey                                                                                       |
| PREPARER<br>ORGANIZATION | GRANACKI HISTORIC<br>CONSULTANTS                                                                  |
| SURVEYDATE               | 11/8/2007                                                                                         |
| SURVEYAREA               | NAPERVILLE                                                                                        |
| 131 N WF                 | RIGHT                                                                                             |