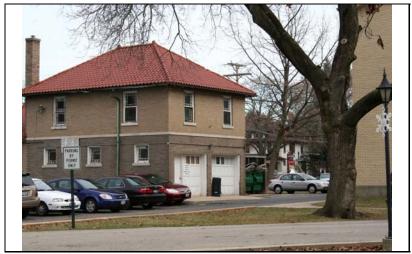

DIGITAL PHOTO ID DIGITAL PHOTO ID2 \lmages\wright22 DIGITAL PHOTO ID3

\lmages\wright22 DIGITAL 6n(2).jpg PHOTOID4

\Images\wright226n(3 ).jpg

\Images\wright226n(4 ).jpg

226 WRIGHT

| STREET #                        | 131                                                              |                   | A service                                                    |                           |                                   |  |
|---------------------------------|------------------------------------------------------------------|-------------------|--------------------------------------------------------------|---------------------------|-----------------------------------|--|
| DIRECTION                       | N                                                                |                   |                                                              |                           |                                   |  |
| STREET                          | WRIGHT                                                           |                   |                                                              |                           |                                   |  |
| SUFFIX                          | ST                                                               |                   | 5                                                            | No.                       |                                   |  |
| PIN                             | 0818308012                                                       |                   |                                                              |                           |                                   |  |
| LOCAL<br>SIGNIFICANCE<br>RATING | С                                                                |                   |                                                              |                           |                                   |  |
| POTENTIAL IND<br>NR? (Y or N)   | N                                                                |                   |                                                              |                           |                                   |  |
| Contributing to a NR DISTRICT?  | С                                                                |                   |                                                              |                           |                                   |  |
| Contributing second             | dary structure                                                   | ? C               |                                                              | A STATE LONG              |                                   |  |
| Listed on existing SURVEY?      | Local District                                                   | ; NR District     |                                                              |                           |                                   |  |
|                                 |                                                                  |                   | <b>GENERAL INFO</b>                                          | RMATION                   |                                   |  |
| <b>CATEGORY</b> bu              | ilding                                                           |                   | CURRENT FUNCTIO                                              | ON Domestic - single dwel | ling                              |  |
| CONDITION ex                    | CONDITION excellent HISTORIC FUNCTION Domestic - single dwelling |                   |                                                              |                           |                                   |  |
| INTEGRITY mi                    | nor alterations                                                  | s and addition(s) | REASON for<br>SIGNFICANCE                                    |                           |                                   |  |
| SECONDARY<br>STRUCTURE          | Detached gar                                                     | rage              |                                                              |                           |                                   |  |
|                                 |                                                                  |                   | ARCHITECTURAL                                                | DESCRIPTION               |                                   |  |
| ARCHITECTURAL CLASSIFICATION    |                                                                  | Foursquare        |                                                              | PLAN                      | rectangular                       |  |
|                                 | ,                                                                |                   |                                                              | NO OF STORIES             | 2.5                               |  |
| DETAILS                         | 1015                                                             |                   |                                                              | ROOF TYPE                 | Hipped                            |  |
| BEGINYEAR                       | c. 1915                                                          |                   |                                                              | ROOF MATERIAL             | Asphalt - shingle                 |  |
| OTHER YEAR                      |                                                                  |                   |                                                              | FOUNDATION                | Concrete - block                  |  |
| DATESOURCE                      | Surveyor                                                         |                   |                                                              | PORCH                     | Full front                        |  |
| WALL MATERIAL                   |                                                                  | Wood              |                                                              | WINDOW MATERIA            | AL Wood                           |  |
| WALL MATERIAL                   |                                                                  |                   |                                                              | WINDOW MATERIA            | AL Stained glass                  |  |
| WALL MATERIA                    | _                                                                | Wood              |                                                              | WINDOW TYPE               | Double & single hung/case         |  |
| WALL MATERIA                    | L 2 (original)                                                   |                   |                                                              | WINDOW CONFIG             | 1/1; 1-light                      |  |
|                                 | Hipped roof wit<br>double hung w                                 |                   | ls under eaves and front hipp                                | ped dormer; curved knee w | rall of front porch; historic 1/1 |  |
|                                 |                                                                  |                   | m windows (historic alteration<br>behind porch; wrought iron |                           | have been raised (not             |  |