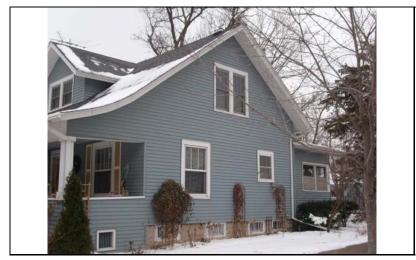

DIGITAL PHOTO ID DIGITAL PHOTO ID2 \lmages\wright22 DIGITAL PHOTO ID3

\lmages\wright22 DIGITAL 6n(2).jpg PHOTOID4

\Images\wright226n(3 ).jpg

\Images\wright226n(4 ).jpg

226 WRIGHT

| STREET #                        | 131                                                              |                   | A service                                                    |                           |                                   |  |
|---------------------------------|------------------------------------------------------------------|-------------------|--------------------------------------------------------------|---------------------------|-----------------------------------|--|
| DIRECTION                       | N                                                                |                   |                                                              |                           |                                   |  |
| STREET                          | WRIGHT                                                           |                   |                                                              |                           |                                   |  |
| SUFFIX                          | ST                                                               |                   | 5                                                            | No.                       |                                   |  |
| PIN                             | 0818308012                                                       |                   |                                                              |                           |                                   |  |
| LOCAL<br>SIGNIFICANCE<br>RATING | С                                                                |                   |                                                              |                           |                                   |  |
| POTENTIAL IND<br>NR? (Y or N)   | N                                                                |                   |                                                              |                           |                                   |  |
| Contributing to a NR DISTRICT?  | С                                                                |                   |                                                              |                           |                                   |  |
| Contributing second             | dary structure                                                   | ? C               |                                                              | A STATE LONG              |                                   |  |
| Listed on existing SURVEY?      | Local District                                                   | ; NR District     |                                                              |                           |                                   |  |
|                                 |                                                                  |                   | <b>GENERAL INFO</b>                                          | RMATION                   |                                   |  |
| <b>CATEGORY</b> bu              | ilding                                                           |                   | CURRENT FUNCTIO                                              | ON Domestic - single dwel | ling                              |  |
| CONDITION ex                    | CONDITION excellent HISTORIC FUNCTION Domestic - single dwelling |                   |                                                              |                           |                                   |  |
| INTEGRITY mi                    | nor alterations                                                  | s and addition(s) | REASON for<br>SIGNFICANCE                                    |                           |                                   |  |
| SECONDARY<br>STRUCTURE          | Detached gar                                                     | rage              |                                                              |                           |                                   |  |
|                                 |                                                                  |                   | ARCHITECTURAL                                                | DESCRIPTION               |                                   |  |
| ARCHITECTURAL CLASSIFICATION    |                                                                  | Foursquare        |                                                              | PLAN                      | rectangular                       |  |
|                                 | ,                                                                |                   |                                                              | NO OF STORIES             | 2.5                               |  |
| DETAILS                         | 1015                                                             |                   |                                                              | ROOF TYPE                 | Hipped                            |  |
| BEGINYEAR                       | c. 1915                                                          |                   |                                                              | ROOF MATERIAL             | Asphalt - shingle                 |  |
| OTHER YEAR                      |                                                                  |                   |                                                              | FOUNDATION                | Concrete - block                  |  |
| DATESOURCE                      | Surveyor                                                         |                   |                                                              | PORCH                     | Full front                        |  |
| WALL MATERIAL                   |                                                                  | Wood              |                                                              | WINDOW MATERIA            | AL Wood                           |  |
| WALL MATERIAL                   |                                                                  |                   |                                                              | WINDOW MATERIA            | AL Stained glass                  |  |
| WALL MATERIA                    | _                                                                | Wood              |                                                              | WINDOW TYPE               | Double & single hung/case         |  |
| WALL MATERIA                    | L 2 (original)                                                   |                   |                                                              | WINDOW CONFIG             | 1/1; 1-light                      |  |
|                                 | Hipped roof wit<br>double hung w                                 |                   | ls under eaves and front hipp                                | ped dormer; curved knee w | rall of front porch; historic 1/1 |  |
|                                 |                                                                  |                   | m windows (historic alteration<br>behind porch; wrought iron |                           | have been raised (not             |  |

| HISTORIC<br>NAME         |                                                                                                   |
|--------------------------|---------------------------------------------------------------------------------------------------|
| COMMON<br>NAME           |                                                                                                   |
| COST                     |                                                                                                   |
| ARCHITECT                |                                                                                                   |
| ARCHITECT2               |                                                                                                   |
| BUILDER                  |                                                                                                   |
| ARCHITECT SOURCE         |                                                                                                   |
| HISTORIC<br>INFO         |                                                                                                   |
| PERMITS                  |                                                                                                   |
| sti                      | dblock on west side of residential reet; front sidewalk; rear alley; milar setbacks; mature trees |
| COA DATE                 |                                                                                                   |
| COA<br>DECISION          |                                                                                                   |
| PREPARER                 | Lara Ramsey                                                                                       |
| PREPARER<br>ORGANIZATION | GRANACKI HISTORIC<br>CONSULTANTS                                                                  |
| SURVEYDATE               | 11/8/2007                                                                                         |
| SURVEYAREA               | NAPERVILLE                                                                                        |
| 131 N WF                 | RIGHT                                                                                             |