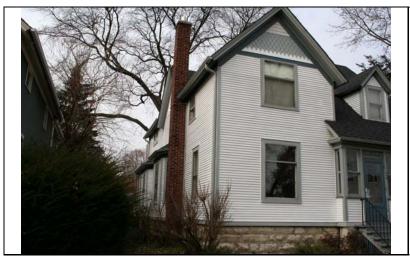

| STREET #                                                 | 226            |               |                | 4       |                                       |                                                             |
|----------------------------------------------------------|----------------|---------------|----------------|---------|---------------------------------------|-------------------------------------------------------------|
| DIRECTION                                                | N              |               |                |         |                                       | -                                                           |
| STREET                                                   | WRIGHT         |               |                | . 4     |                                       | 13 Taylor - 1                                               |
| SUFFIX                                                   | ST             |               |                |         |                                       |                                                             |
| PIN                                                      | 0818143001     |               |                |         | 7                                     |                                                             |
| LOCAL<br>SIGNIFICANCE<br>RATING                          | S              |               |                |         |                                       |                                                             |
| POTENTIAL IND<br>NR? (Y or N)                            | N              |               |                |         |                                       |                                                             |
| Contributing to a NR DISTRICT?                           | С              |               |                | 2       |                                       |                                                             |
| Contributing secon                                       | dary structure | ? C           |                |         | HARRY.                                |                                                             |
| Listed on existing SURVEY?                               | Local District | ; NR District |                |         |                                       |                                                             |
|                                                          |                |               | <b>GENERAL</b> | INFORM  | <u>MATION</u>                         |                                                             |
| CATEGORY bu                                              | uilding        |               | CURRENT FU     | UNCTION | Domestic - single dwelli              | ng                                                          |
| CONDITION go                                             | ood            |               | HISTORIC F     | UNCTION | Domestic - single dwelli              | ng                                                          |
| INTEGRITY m                                              |                |               |                |         |                                       |                                                             |
| SECONDARY<br>STRUCTURE                                   | Detached ga    | rage          | SIGNFICANO     |         | ad front porch with classi<br>k base. | cal columns on a concrete                                   |
|                                                          |                |               | ARCHITECT      | URAL D  | ESCRIPTION                            |                                                             |
| ARCHITECTURA CLASSIFICATION                              |                | Revival       |                |         | PLAN                                  | rectangular                                                 |
|                                                          | - Constitution |               |                |         | NO OF STORIES                         | 2.5                                                         |
| DETAILS  DECINYEAD                                       | 1904           |               |                |         | ROOF TYPE                             | Hipped                                                      |
| BEGINYEAR<br>OTHER VEAR                                  | 1904           |               |                |         | ROOF MATERIAL                         | Asphalt - shingle                                           |
| OTHER YEAR                                               | Owner          |               |                |         | FOUNDATION                            | Concrete - block                                            |
| DATESOURCE WALL MATERIA                                  | Owner          | Aluminum      |                |         | PORCH                                 | Full front                                                  |
| WALL MATERIA                                             | · ·            | Aluminum      |                |         | WINDOW MATERIA                        | L Wood                                                      |
|                                                          |                | Wood          |                |         | WINDOW MATERIA                        | L Leaded glass                                              |
| WALL MATERIAL (original) Wood WALL MATERIAL 2 (original) |                |               |                |         | WINDOW TYPE                           | double hung/single hung                                     |
| HALL MATERIA                                             | L 2 (Original) |               |                |         | WINDOW CONFIG                         | 1/1; multi/1                                                |
|                                                          |                |               |                |         |                                       | lock piers; 3-sided window<br>s on front & south elevations |
|                                                          |                |               |                |         |                                       | ment windows in original de doorway installed (not          |

| <u>HI</u>             | STU | ORIC INFORMATION                                                                                  |
|-----------------------|-----|---------------------------------------------------------------------------------------------------|
| HISTORIC<br>NAME      | G   | arment House                                                                                      |
| COMMON<br>NAME        |     |                                                                                                   |
| COST                  |     |                                                                                                   |
| ARCHITECT             |     |                                                                                                   |
| ARCHITECT             | 2   |                                                                                                   |
| BUILDER               |     |                                                                                                   |
| ARCHITECT SOURCE      |     |                                                                                                   |
| INFO                  | ost | continuation sheet for historic card of house and owner mation.                                   |
| PERMITS               |     |                                                                                                   |
| LANDSCAPE             | No  | utheast corner of Wright and rth; double lot; front and north ewalks; similar setbacks; mature es |
| COA DATE              |     |                                                                                                   |
| COA<br>DECISION       |     |                                                                                                   |
| PREPARER              |     | Lara Ramsey                                                                                       |
| PREPARER<br>ORGANIZAT | ION | GRANACKI HISTORIC<br>CONSULTANTS                                                                  |
| SURVEYDAT             | E   | 11/7/2007                                                                                         |
| SURVEYARE             |     | NAPERVILLE                                                                                        |
|                       |     |                                                                                                   |

DIGITAL PHOTO ID DIGITAL PHOTO ID2 \lmages\wright22 DIGITAL PHOTO ID3

\lmages\wright22 DIGITAL 6n(2).jpg PHOTOID4

\Images\wright226n(3 ).jpg

\Images\wright226n(4 ).jpg

226 WRIGHT

| STREET #                        | 131                                                              |                   | A service                                                    |                           |                                   |  |
|---------------------------------|------------------------------------------------------------------|-------------------|--------------------------------------------------------------|---------------------------|-----------------------------------|--|
| DIRECTION                       | N                                                                |                   |                                                              |                           |                                   |  |
| STREET                          | WRIGHT                                                           |                   |                                                              |                           |                                   |  |
| SUFFIX                          | ST                                                               |                   | 5                                                            | No.                       |                                   |  |
| PIN                             | 0818308012                                                       |                   |                                                              |                           |                                   |  |
| LOCAL<br>SIGNIFICANCE<br>RATING | С                                                                |                   |                                                              |                           |                                   |  |
| POTENTIAL IND<br>NR? (Y or N)   | N                                                                |                   |                                                              |                           |                                   |  |
| Contributing to a NR DISTRICT?  | С                                                                |                   |                                                              |                           |                                   |  |
| Contributing second             | dary structure                                                   | ? C               |                                                              | A STATE LONG              |                                   |  |
| Listed on existing SURVEY?      | Local District                                                   | ; NR District     |                                                              |                           |                                   |  |
|                                 |                                                                  |                   | <b>GENERAL INFO</b>                                          | RMATION                   |                                   |  |
| <b>CATEGORY</b> bu              | ilding                                                           |                   | CURRENT FUNCTIO                                              | ON Domestic - single dwel | ling                              |  |
| CONDITION ex                    | CONDITION excellent HISTORIC FUNCTION Domestic - single dwelling |                   |                                                              |                           |                                   |  |
| INTEGRITY mi                    | nor alterations                                                  | s and addition(s) | REASON for<br>SIGNFICANCE                                    |                           |                                   |  |
| SECONDARY<br>STRUCTURE          | Detached gar                                                     | rage              |                                                              |                           |                                   |  |
|                                 |                                                                  |                   | ARCHITECTURAL                                                | DESCRIPTION               |                                   |  |
| ARCHITECTURAL CLASSIFICATION    |                                                                  | Foursquare        |                                                              | PLAN                      | rectangular                       |  |
|                                 | ,                                                                |                   |                                                              | NO OF STORIES             | 2.5                               |  |
| DETAILS                         | 1015                                                             |                   |                                                              | ROOF TYPE                 | Hipped                            |  |
| BEGINYEAR                       | c. 1915                                                          |                   |                                                              | ROOF MATERIAL             | Asphalt - shingle                 |  |
| OTHER YEAR                      |                                                                  |                   |                                                              | FOUNDATION                | Concrete - block                  |  |
| DATESOURCE                      | Surveyor                                                         |                   |                                                              | PORCH                     | Full front                        |  |
| WALL MATERIAL                   |                                                                  | Wood              |                                                              | WINDOW MATERIA            | AL Wood                           |  |
| WALL MATERIAL                   |                                                                  |                   |                                                              | WINDOW MATERIA            | AL Stained glass                  |  |
| WALL MATERIA                    | _                                                                | Wood              |                                                              | WINDOW TYPE               | Double & single hung/case         |  |
| WALL MATERIA                    | L 2 (original)                                                   |                   |                                                              | WINDOW CONFIG             | 1/1; 1-light                      |  |
|                                 | Hipped roof wit<br>double hung w                                 |                   | ls under eaves and front hipp                                | ped dormer; curved knee w | rall of front porch; historic 1/1 |  |
|                                 |                                                                  |                   | m windows (historic alteration<br>behind porch; wrought iron |                           | have been raised (not             |  |