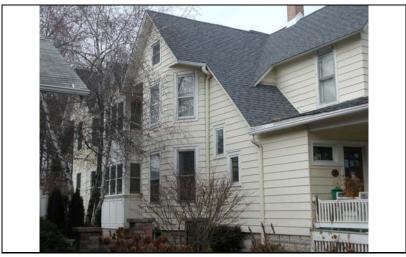

DIGITAL PHOTO ID DIGITAL PHOTO ID2 \lmages\wright22 DIGITAL PHOTO ID3

\lmages\wright22 DIGITAL 6n(2).jpg PHOTOID4

\Images\wright226n(3 ).jpg

\Images\wright226n(4 ).jpg

226 WRIGHT

| STREET #                        | 131                                                              |                   | A service                                                    |                           |                                   |  |
|---------------------------------|------------------------------------------------------------------|-------------------|--------------------------------------------------------------|---------------------------|-----------------------------------|--|
| DIRECTION                       | N                                                                |                   |                                                              |                           |                                   |  |
| STREET                          | WRIGHT                                                           |                   |                                                              |                           |                                   |  |
| SUFFIX                          | ST                                                               |                   | 5                                                            | No.                       |                                   |  |
| PIN                             | 0818308012                                                       |                   |                                                              |                           |                                   |  |
| LOCAL<br>SIGNIFICANCE<br>RATING | С                                                                |                   |                                                              |                           |                                   |  |
| POTENTIAL IND<br>NR? (Y or N)   | N                                                                |                   |                                                              |                           |                                   |  |
| Contributing to a NR DISTRICT?  | С                                                                |                   |                                                              |                           |                                   |  |
| Contributing second             | dary structure                                                   | ? C               |                                                              | A STATE LONG              |                                   |  |
| Listed on existing SURVEY?      | Local District                                                   | ; NR District     |                                                              |                           |                                   |  |
|                                 |                                                                  |                   | <b>GENERAL INFO</b>                                          | RMATION                   |                                   |  |
| <b>CATEGORY</b> bu              | ilding                                                           |                   | CURRENT FUNCTIO                                              | ON Domestic - single dwel | ling                              |  |
| CONDITION ex                    | CONDITION excellent HISTORIC FUNCTION Domestic - single dwelling |                   |                                                              |                           |                                   |  |
| INTEGRITY mi                    | nor alterations                                                  | s and addition(s) | REASON for<br>SIGNFICANCE                                    |                           |                                   |  |
| SECONDARY<br>STRUCTURE          | Detached gar                                                     | rage              |                                                              |                           |                                   |  |
|                                 |                                                                  |                   | ARCHITECTURAL                                                | DESCRIPTION               |                                   |  |
| ARCHITECTURAL CLASSIFICATION    |                                                                  | Foursquare        |                                                              | PLAN                      | rectangular                       |  |
|                                 | ,                                                                |                   |                                                              | NO OF STORIES             | 2.5                               |  |
| DETAILS                         | 1015                                                             |                   |                                                              | ROOF TYPE                 | Hipped                            |  |
| BEGINYEAR                       | c. 1915                                                          |                   |                                                              | ROOF MATERIAL             | Asphalt - shingle                 |  |
| OTHER YEAR                      |                                                                  |                   |                                                              | FOUNDATION                | Concrete - block                  |  |
| DATESOURCE                      | Surveyor                                                         |                   |                                                              | PORCH                     | Full front                        |  |
| WALL MATERIAL                   |                                                                  | Wood              |                                                              | WINDOW MATERIA            | AL Wood                           |  |
| WALL MATERIAL                   |                                                                  |                   |                                                              | WINDOW MATERIA            | AL Stained glass                  |  |
| WALL MATERIA                    | _                                                                | Wood              |                                                              | WINDOW TYPE               | Double & single hung/case         |  |
| WALL MATERIA                    | L 2 (original)                                                   |                   |                                                              | WINDOW CONFIG             | 1/1; 1-light                      |  |
|                                 | Hipped roof wit<br>double hung w                                 |                   | ls under eaves and front hipp                                | ped dormer; curved knee w | rall of front porch; historic 1/1 |  |
|                                 |                                                                  |                   | m windows (historic alteration<br>behind porch; wrought iron |                           | have been raised (not             |  |

| HISTORIC<br>NAME         |                                                                                                   |
|--------------------------|---------------------------------------------------------------------------------------------------|
| COMMON<br>NAME           |                                                                                                   |
| COST                     |                                                                                                   |
| ARCHITECT                |                                                                                                   |
| ARCHITECT2               |                                                                                                   |
| BUILDER                  |                                                                                                   |
| ARCHITECT SOURCE         |                                                                                                   |
| HISTORIC<br>INFO         |                                                                                                   |
| PERMITS                  |                                                                                                   |
| sti                      | dblock on west side of residential reet; front sidewalk; rear alley; milar setbacks; mature trees |
| COA DATE                 |                                                                                                   |
| COA<br>DECISION          |                                                                                                   |
| PREPARER                 | Lara Ramsey                                                                                       |
| PREPARER<br>ORGANIZATION | GRANACKI HISTORIC<br>CONSULTANTS                                                                  |
| SURVEYDATE               | 11/8/2007                                                                                         |
| SURVEYAREA               | NAPERVILLE                                                                                        |
| 131 N WF                 | RIGHT                                                                                             |