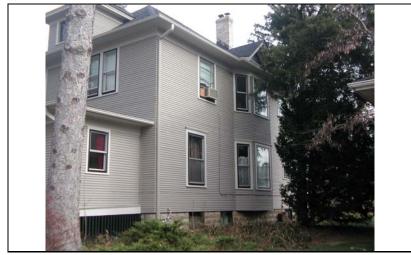

DIGITAL PHOTO ID DIGITAL PHOTO ID2 \lmages\wright22 DIGITAL PHOTO ID3

\lmages\wright22 DIGITAL 6n(2).jpg PHOTOID4

\Images\wright226n(3 ).jpg

\Images\wright226n(4 ).jpg

226 WRIGHT

| STREET #                        | 131                                                              |                   | A service                                                    |                           |                                   |  |
|---------------------------------|------------------------------------------------------------------|-------------------|--------------------------------------------------------------|---------------------------|-----------------------------------|--|
| DIRECTION                       | N                                                                |                   |                                                              |                           |                                   |  |
| STREET                          | WRIGHT                                                           |                   |                                                              |                           |                                   |  |
| SUFFIX                          | ST                                                               |                   | 5                                                            | No.                       |                                   |  |
| PIN                             | 0818308012                                                       |                   |                                                              |                           |                                   |  |
| LOCAL<br>SIGNIFICANCE<br>RATING | С                                                                |                   |                                                              |                           |                                   |  |
| POTENTIAL IND<br>NR? (Y or N)   | N                                                                |                   |                                                              |                           |                                   |  |
| Contributing to a NR DISTRICT?  | С                                                                |                   |                                                              |                           |                                   |  |
| Contributing second             | dary structure                                                   | ? C               |                                                              | A STATE LONG              |                                   |  |
| Listed on existing SURVEY?      | Local District                                                   | ; NR District     |                                                              |                           |                                   |  |
|                                 |                                                                  |                   | <b>GENERAL INFO</b>                                          | RMATION                   |                                   |  |
| <b>CATEGORY</b> bu              | ilding                                                           |                   | CURRENT FUNCTIO                                              | ON Domestic - single dwel | ling                              |  |
| CONDITION ex                    | CONDITION excellent HISTORIC FUNCTION Domestic - single dwelling |                   |                                                              |                           |                                   |  |
| INTEGRITY mi                    | nor alterations                                                  | s and addition(s) | REASON for<br>SIGNFICANCE                                    |                           |                                   |  |
| SECONDARY<br>STRUCTURE          | Detached gar                                                     | rage              |                                                              |                           |                                   |  |
|                                 |                                                                  |                   | ARCHITECTURAL                                                | DESCRIPTION               |                                   |  |
| ARCHITECTURAL CLASSIFICATION    |                                                                  | Foursquare        |                                                              | PLAN                      | rectangular                       |  |
|                                 | ,                                                                |                   |                                                              | NO OF STORIES             | 2.5                               |  |
| DETAILS                         | 1015                                                             |                   |                                                              | ROOF TYPE                 | Hipped                            |  |
| BEGINYEAR                       | c. 1915                                                          |                   |                                                              | ROOF MATERIAL             | Asphalt - shingle                 |  |
| OTHER YEAR                      |                                                                  |                   |                                                              | FOUNDATION                | Concrete - block                  |  |
| DATESOURCE                      | Surveyor                                                         |                   |                                                              | PORCH                     | Full front                        |  |
| WALL MATERIAL                   |                                                                  | Wood              |                                                              | WINDOW MATERIA            | AL Wood                           |  |
| WALL MATERIAL                   |                                                                  |                   |                                                              | WINDOW MATERIA            | AL Stained glass                  |  |
| WALL MATERIA                    | _                                                                | Wood              |                                                              | WINDOW TYPE               | Double & single hung/case         |  |
| WALL MATERIA                    | L 2 (original)                                                   |                   |                                                              | WINDOW CONFIG             | 1/1; 1-light                      |  |
|                                 | Hipped roof wit<br>double hung w                                 |                   | ls under eaves and front hipp                                | ped dormer; curved knee w | rall of front porch; historic 1/1 |  |
|                                 |                                                                  |                   | m windows (historic alteration<br>behind porch; wrought iron |                           | have been raised (not             |  |

| HISTORIC<br>NAME         |                                                                                                   |
|--------------------------|---------------------------------------------------------------------------------------------------|
| COMMON<br>NAME           |                                                                                                   |
| COST                     |                                                                                                   |
| ARCHITECT                |                                                                                                   |
| ARCHITECT2               |                                                                                                   |
| BUILDER                  |                                                                                                   |
| ARCHITECT SOURCE         |                                                                                                   |
| HISTORIC<br>INFO         |                                                                                                   |
| PERMITS                  |                                                                                                   |
| sti                      | dblock on west side of residential reet; front sidewalk; rear alley; milar setbacks; mature trees |
| COA DATE                 |                                                                                                   |
| COA<br>DECISION          |                                                                                                   |
| PREPARER                 | Lara Ramsey                                                                                       |
| PREPARER<br>ORGANIZATION | GRANACKI HISTORIC<br>CONSULTANTS                                                                  |
| SURVEYDATE               | 11/8/2007                                                                                         |
| SURVEYAREA               | NAPERVILLE                                                                                        |
| 131 N WF                 | RIGHT                                                                                             |