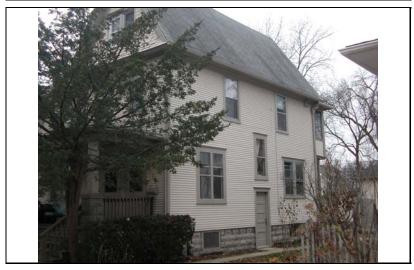

| STREET #                                                 | 226            |               |                | 4       |                                       |                                                             |
|----------------------------------------------------------|----------------|---------------|----------------|---------|---------------------------------------|-------------------------------------------------------------|
| DIRECTION                                                | N              |               |                |         |                                       | -                                                           |
| STREET                                                   | WRIGHT         |               |                | . 4     |                                       | 13 Taylor - 1                                               |
| SUFFIX                                                   | ST             |               |                |         |                                       |                                                             |
| PIN                                                      | 0818143001     |               |                |         | 7                                     |                                                             |
| LOCAL<br>SIGNIFICANCE<br>RATING                          | S              |               |                |         |                                       |                                                             |
| POTENTIAL IND<br>NR? (Y or N)                            | N              |               |                |         |                                       |                                                             |
| Contributing to a NR DISTRICT?                           | С              |               |                | 2       |                                       |                                                             |
| Contributing secon                                       | dary structure | ? C           |                |         | HARRY.                                |                                                             |
| Listed on existing SURVEY?                               | Local District | ; NR District |                |         |                                       |                                                             |
|                                                          |                |               | <b>GENERAL</b> | INFORM  | <u>MATION</u>                         |                                                             |
| CATEGORY bu                                              | uilding        |               | CURRENT FU     | UNCTION | Domestic - single dwelli              | ng                                                          |
| CONDITION go                                             | ood            |               | HISTORIC F     | UNCTION | Domestic - single dwelli              | ng                                                          |
| INTEGRITY m                                              |                |               |                |         |                                       |                                                             |
| SECONDARY<br>STRUCTURE                                   | Detached ga    | rage          | SIGNFICANO     |         | ad front porch with classi<br>k base. | cal columns on a concrete                                   |
|                                                          |                |               | ARCHITECT      | URAL D  | ESCRIPTION                            |                                                             |
| ARCHITECTURA CLASSIFICATION                              |                | Revival       |                |         | PLAN                                  | rectangular                                                 |
|                                                          | - Constitution |               |                |         | NO OF STORIES                         | 2.5                                                         |
| DETAILS  DECINYEAD                                       | 1904           |               |                |         | ROOF TYPE                             | Hipped                                                      |
| BEGINYEAR<br>OTHER VEAR                                  | 1904           |               |                |         | ROOF MATERIAL                         | Asphalt - shingle                                           |
| OTHER YEAR                                               | Owner          |               |                |         | FOUNDATION                            | Concrete - block                                            |
| DATESOURCE WALL MATERIA                                  | Owner          | Aluminum      |                |         | PORCH                                 | Full front                                                  |
| WALL MATERIA                                             | · ·            | Aluminum      |                |         | WINDOW MATERIA                        | L Wood                                                      |
|                                                          |                | Wood          |                |         | WINDOW MATERIA                        | L Leaded glass                                              |
| WALL MATERIAL (original) Wood WALL MATERIAL 2 (original) |                |               |                |         | WINDOW TYPE                           | double hung/single hung                                     |
| HALL MATERIA                                             | L 2 (Original) |               |                |         | WINDOW CONFIG                         | 1/1; multi/1                                                |
|                                                          |                |               |                |         |                                       | lock piers; 3-sided window<br>s on front & south elevations |
|                                                          |                |               |                |         |                                       | ment windows in original de doorway installed (not          |