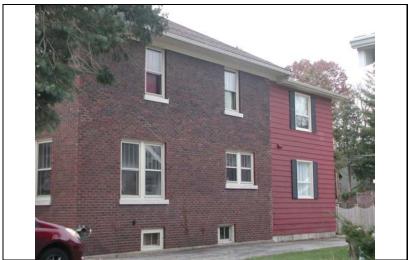

| STREET #                                                 | 226            |               |                | 4       |                                       |                                                             |
|----------------------------------------------------------|----------------|---------------|----------------|---------|---------------------------------------|-------------------------------------------------------------|
| DIRECTION                                                | N              |               |                |         |                                       | -                                                           |
| STREET                                                   | WRIGHT         |               |                | . 4     |                                       | 13 Taylor - 1                                               |
| SUFFIX                                                   | ST             |               |                |         |                                       |                                                             |
| PIN                                                      | 0818143001     |               |                |         | 7                                     |                                                             |
| LOCAL<br>SIGNIFICANCE<br>RATING                          | S              |               |                |         |                                       |                                                             |
| POTENTIAL IND<br>NR? (Y or N)                            | N              |               |                |         |                                       |                                                             |
| Contributing to a NR DISTRICT?                           | С              |               |                | 2       |                                       |                                                             |
| Contributing secon                                       | dary structure | ? C           |                |         | HARRY.                                |                                                             |
| Listed on existing SURVEY?                               | Local District | ; NR District |                |         |                                       |                                                             |
|                                                          |                |               | <b>GENERAL</b> | INFORM  | <u>MATION</u>                         |                                                             |
| CATEGORY bu                                              | uilding        |               | CURRENT FU     | UNCTION | Domestic - single dwelli              | ng                                                          |
| CONDITION go                                             | ood            |               | HISTORIC F     | UNCTION | Domestic - single dwelli              | ng                                                          |
| INTEGRITY m                                              |                |               |                |         |                                       |                                                             |
| SECONDARY<br>STRUCTURE                                   | Detached ga    | rage          | SIGNFICANO     |         | ad front porch with classi<br>k base. | cal columns on a concrete                                   |
|                                                          |                |               | ARCHITECT      | URAL D  | ESCRIPTION                            |                                                             |
| ARCHITECTURA CLASSIFICATION                              |                | Revival       |                |         | PLAN                                  | rectangular                                                 |
|                                                          | - Constitution |               |                |         | NO OF STORIES                         | 2.5                                                         |
| DETAILS  DECINYEAD                                       | 1904           |               |                |         | ROOF TYPE                             | Hipped                                                      |
| BEGINYEAR<br>OTHER VEAR                                  | 1904           |               |                |         | ROOF MATERIAL                         | Asphalt - shingle                                           |
| OTHER YEAR                                               | Owner          |               |                |         | FOUNDATION                            | Concrete - block                                            |
| DATESOURCE WALL MATERIA                                  | Owner          | Aluminum      |                |         | PORCH                                 | Full front                                                  |
| WALL MATERIA                                             | · ·            | Aluminum      |                |         | WINDOW MATERIA                        | L Wood                                                      |
|                                                          |                | Wood          |                |         | WINDOW MATERIA                        | L Leaded glass                                              |
| WALL MATERIAL (original) Wood WALL MATERIAL 2 (original) |                |               |                |         | WINDOW TYPE                           | double hung/single hung                                     |
| HALL MATERIA                                             | L 2 (Original) |               |                |         | WINDOW CONFIG                         | 1/1; multi/1                                                |
|                                                          |                |               |                |         |                                       | lock piers; 3-sided window<br>s on front & south elevations |
|                                                          |                |               |                |         |                                       | ment windows in original de doorway installed (not          |