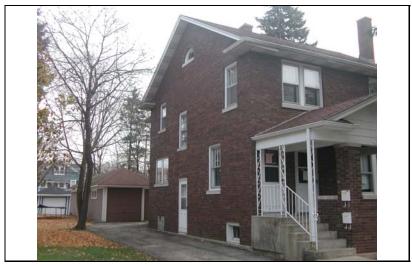

DIGITAL PHOTO ID DIGITAL PHOTO ID2 \lmages\wright22 DIGITAL PHOTO ID3

\lmages\wright22 DIGITAL 6n(2).jpg PHOTOID4

\Images\wright226n(3 ).jpg

\Images\wright226n(4 ).jpg

226 WRIGHT

| STREET #                        | 131                                                              |                   | A service                                                    |                           |                                   |  |
|---------------------------------|------------------------------------------------------------------|-------------------|--------------------------------------------------------------|---------------------------|-----------------------------------|--|
| DIRECTION                       | N                                                                |                   |                                                              |                           |                                   |  |
| STREET                          | WRIGHT                                                           |                   |                                                              |                           |                                   |  |
| SUFFIX                          | ST                                                               |                   | 5                                                            | No.                       |                                   |  |
| PIN                             | 0818308012                                                       |                   |                                                              |                           |                                   |  |
| LOCAL<br>SIGNIFICANCE<br>RATING | С                                                                |                   |                                                              |                           |                                   |  |
| POTENTIAL IND<br>NR? (Y or N)   | N                                                                |                   |                                                              |                           |                                   |  |
| Contributing to a NR DISTRICT?  | С                                                                |                   |                                                              |                           |                                   |  |
| Contributing second             | dary structure                                                   | ? C               |                                                              | A STATE LONG              |                                   |  |
| Listed on existing SURVEY?      | Local District                                                   | ; NR District     |                                                              |                           |                                   |  |
|                                 |                                                                  |                   | <b>GENERAL INFO</b>                                          | RMATION                   |                                   |  |
| <b>CATEGORY</b> bu              | ilding                                                           |                   | CURRENT FUNCTIO                                              | ON Domestic - single dwel | ling                              |  |
| CONDITION ex                    | CONDITION excellent HISTORIC FUNCTION Domestic - single dwelling |                   |                                                              |                           |                                   |  |
| INTEGRITY mi                    | nor alterations                                                  | s and addition(s) | REASON for<br>SIGNFICANCE                                    |                           |                                   |  |
| SECONDARY<br>STRUCTURE          | Detached gar                                                     | rage              |                                                              |                           |                                   |  |
|                                 |                                                                  |                   | ARCHITECTURAL                                                | DESCRIPTION               |                                   |  |
| ARCHITECTURAL CLASSIFICATION    |                                                                  | Foursquare        |                                                              | PLAN                      | rectangular                       |  |
|                                 | ,                                                                |                   |                                                              | NO OF STORIES             | 2.5                               |  |
| DETAILS                         | 1015                                                             |                   |                                                              | ROOF TYPE                 | Hipped                            |  |
| BEGINYEAR                       | c. 1915                                                          |                   |                                                              | ROOF MATERIAL             | Asphalt - shingle                 |  |
| OTHER YEAR                      |                                                                  |                   |                                                              | FOUNDATION                | Concrete - block                  |  |
| DATESOURCE                      | Surveyor                                                         |                   |                                                              | PORCH                     | Full front                        |  |
| WALL MATERIAL                   |                                                                  | Wood              |                                                              | WINDOW MATERIA            | AL Wood                           |  |
| WALL MATERIAL                   |                                                                  |                   |                                                              | WINDOW MATERIA            | AL Stained glass                  |  |
| WALL MATERIA                    | _                                                                | Wood              |                                                              | WINDOW TYPE               | Double & single hung/case         |  |
| WALL MATERIA                    | L 2 (original)                                                   |                   |                                                              | WINDOW CONFIG             | 1/1; 1-light                      |  |
|                                 | Hipped roof wit<br>double hung w                                 |                   | ls under eaves and front hipp                                | ped dormer; curved knee w | rall of front porch; historic 1/1 |  |
|                                 |                                                                  |                   | m windows (historic alteration<br>behind porch; wrought iron |                           | have been raised (not             |  |

| HISTORIC<br>NAME         |                                                                                                   |
|--------------------------|---------------------------------------------------------------------------------------------------|
| COMMON<br>NAME           |                                                                                                   |
| COST                     |                                                                                                   |
| ARCHITECT                |                                                                                                   |
| ARCHITECT2               |                                                                                                   |
| BUILDER                  |                                                                                                   |
| ARCHITECT SOURCE         |                                                                                                   |
| HISTORIC<br>INFO         |                                                                                                   |
| PERMITS                  |                                                                                                   |
| sti                      | dblock on west side of residential reet; front sidewalk; rear alley; milar setbacks; mature trees |
| COA DATE                 |                                                                                                   |
| COA<br>DECISION          |                                                                                                   |
| PREPARER                 | Lara Ramsey                                                                                       |
| PREPARER<br>ORGANIZATION | GRANACKI HISTORIC<br>CONSULTANTS                                                                  |
| SURVEYDATE               | 11/8/2007                                                                                         |
| SURVEYAREA               | NAPERVILLE                                                                                        |
| 131 N WF                 | RIGHT                                                                                             |