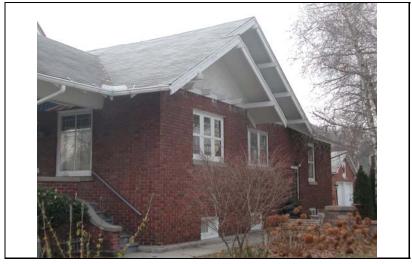

DIGITAL PHOTO ID DIGITAL PHOTO ID2 \lmages\wright22 DIGITAL PHOTO ID3

\lmages\wright22 DIGITAL 6n(2).jpg PHOTOID4

\Images\wright226n(3 ).jpg

\Images\wright226n(4 ).jpg

226 WRIGHT

| STREET #                        | 131                                                              |                   | A service                                                    |                           |                                   |  |
|---------------------------------|------------------------------------------------------------------|-------------------|--------------------------------------------------------------|---------------------------|-----------------------------------|--|
| DIRECTION                       | N                                                                |                   |                                                              |                           |                                   |  |
| STREET                          | WRIGHT                                                           |                   |                                                              |                           |                                   |  |
| SUFFIX                          | ST                                                               |                   | 5                                                            | No.                       |                                   |  |
| PIN                             | 0818308012                                                       |                   |                                                              |                           |                                   |  |
| LOCAL<br>SIGNIFICANCE<br>RATING | С                                                                |                   |                                                              |                           |                                   |  |
| POTENTIAL IND<br>NR? (Y or N)   | N                                                                |                   |                                                              |                           |                                   |  |
| Contributing to a NR DISTRICT?  | С                                                                |                   |                                                              |                           |                                   |  |
| Contributing second             | dary structure                                                   | ? C               |                                                              | A STATE LONG              |                                   |  |
| Listed on existing SURVEY?      | Local District                                                   | ; NR District     |                                                              |                           |                                   |  |
|                                 |                                                                  |                   | <b>GENERAL INFO</b>                                          | RMATION                   |                                   |  |
| <b>CATEGORY</b> bu              | ilding                                                           |                   | CURRENT FUNCTIO                                              | ON Domestic - single dwel | ling                              |  |
| CONDITION ex                    | CONDITION excellent HISTORIC FUNCTION Domestic - single dwelling |                   |                                                              |                           |                                   |  |
| INTEGRITY mi                    | nor alterations                                                  | s and addition(s) | REASON for<br>SIGNFICANCE                                    |                           |                                   |  |
| SECONDARY<br>STRUCTURE          | Detached gar                                                     | rage              |                                                              |                           |                                   |  |
|                                 |                                                                  |                   | ARCHITECTURAL                                                | DESCRIPTION               |                                   |  |
| ARCHITECTURAL CLASSIFICATION    |                                                                  | Foursquare        |                                                              | PLAN                      | rectangular                       |  |
|                                 | ,                                                                |                   |                                                              | NO OF STORIES             | 2.5                               |  |
| DETAILS                         | 1015                                                             |                   |                                                              | ROOF TYPE                 | Hipped                            |  |
| BEGINYEAR                       | c. 1915                                                          |                   |                                                              | ROOF MATERIAL             | Asphalt - shingle                 |  |
| OTHER YEAR                      |                                                                  |                   |                                                              | FOUNDATION                | Concrete - block                  |  |
| DATESOURCE                      | Surveyor                                                         |                   |                                                              | PORCH                     | Full front                        |  |
| WALL MATERIAL                   |                                                                  | Wood              |                                                              | WINDOW MATERIA            | AL Wood                           |  |
| WALL MATERIAL                   |                                                                  |                   |                                                              | WINDOW MATERIA            | AL Stained glass                  |  |
| WALL MATERIA                    | _                                                                | Wood              |                                                              | WINDOW TYPE               | Double & single hung/case         |  |
| WALL MATERIA                    | L 2 (original)                                                   |                   |                                                              | WINDOW CONFIG             | 1/1; 1-light                      |  |
|                                 | Hipped roof wit<br>double hung w                                 |                   | ls under eaves and front hipp                                | ped dormer; curved knee w | rall of front porch; historic 1/1 |  |
|                                 |                                                                  |                   | m windows (historic alteration<br>behind porch; wrought iron |                           | have been raised (not             |  |