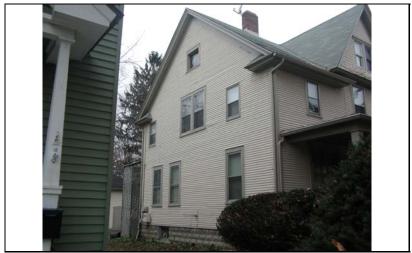

| STREET #                                                 | 226            |               |                | 4       |                                       |                                                             |
|----------------------------------------------------------|----------------|---------------|----------------|---------|---------------------------------------|-------------------------------------------------------------|
| DIRECTION                                                | N              |               |                |         |                                       | -                                                           |
| STREET                                                   | WRIGHT         |               |                | . 4     |                                       | 13 Taylor - 1                                               |
| SUFFIX                                                   | ST             |               |                |         |                                       |                                                             |
| PIN                                                      | 0818143001     |               |                |         | 7                                     |                                                             |
| LOCAL<br>SIGNIFICANCE<br>RATING                          | S              |               |                |         |                                       |                                                             |
| POTENTIAL IND<br>NR? (Y or N)                            | N              |               |                |         |                                       |                                                             |
| Contributing to a NR DISTRICT?                           | С              |               |                | 2       |                                       |                                                             |
| Contributing secon                                       | dary structure | ? C           |                |         | HARRY.                                |                                                             |
| Listed on existing SURVEY?                               | Local District | ; NR District |                |         |                                       |                                                             |
|                                                          |                |               | <b>GENERAL</b> | INFORM  | <u>MATION</u>                         |                                                             |
| CATEGORY bu                                              | uilding        |               | CURRENT FU     | UNCTION | Domestic - single dwelli              | ng                                                          |
| CONDITION go                                             | ood            |               | HISTORIC F     | UNCTION | Domestic - single dwelli              | ng                                                          |
| INTEGRITY m                                              |                |               |                |         |                                       |                                                             |
| SECONDARY<br>STRUCTURE                                   | Detached ga    | rage          | SIGNFICANO     |         | ad front porch with classi<br>k base. | cal columns on a concrete                                   |
|                                                          |                |               | ARCHITECT      | URAL D  | ESCRIPTION                            |                                                             |
| ARCHITECTURA CLASSIFICATION                              |                | Revival       |                |         | PLAN                                  | rectangular                                                 |
|                                                          | - Constitution |               |                |         | NO OF STORIES                         | 2.5                                                         |
| DETAILS  DECINYEAD                                       | 1904           |               |                |         | ROOF TYPE                             | Hipped                                                      |
| BEGINYEAR<br>OTHER VEAR                                  | 1904           |               |                |         | ROOF MATERIAL                         | Asphalt - shingle                                           |
| OTHER YEAR                                               | Owner          |               |                |         | FOUNDATION                            | Concrete - block                                            |
| DATESOURCE WALL MATERIA                                  | Owner          | Aluminum      |                |         | PORCH                                 | Full front                                                  |
| WALL MATERIA                                             | · ·            | Aluminum      |                |         | WINDOW MATERIA                        | L Wood                                                      |
|                                                          |                | Wood          |                |         | WINDOW MATERIA                        | L Leaded glass                                              |
| WALL MATERIAL (original) Wood WALL MATERIAL 2 (original) |                |               |                |         | WINDOW TYPE                           | double hung/single hung                                     |
| HALL MATERIA                                             | L 2 (Original) |               |                |         | WINDOW CONFIG                         | 1/1; multi/1                                                |
|                                                          |                |               |                |         |                                       | lock piers; 3-sided window<br>s on front & south elevations |
|                                                          |                |               |                |         |                                       | ment windows in original de doorway installed (not          |