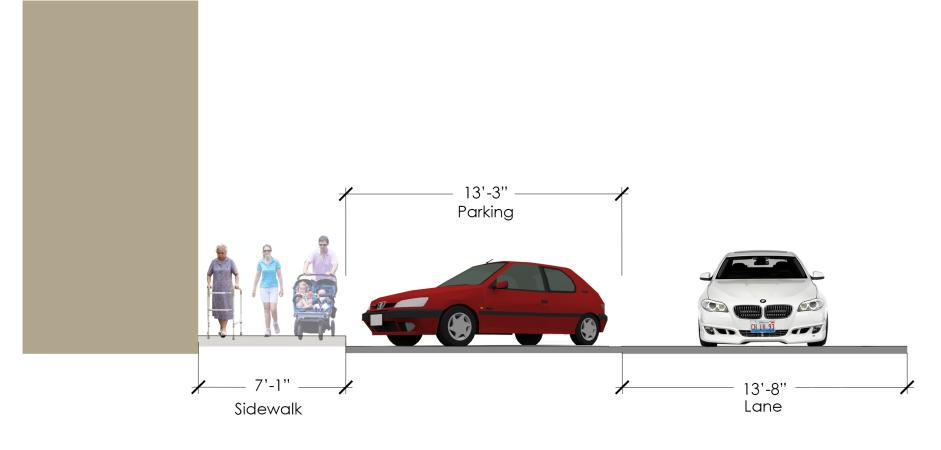

| 1.1    | 4       | BIKE RACKS (30" O.C.)                                       |  |  |
| ×      | 2       | CORNER STREET LIGHT                                         |  |  |
| *      | 31      | SITE LIGHT                                                  |  |  |
| •      | 4*      | TABLE W/CHAIRS       *BY OTHERS, FOR         REFERENCE ONLY |  |  |
| 9      | 18 & 19 | PLANTER POTS (30" or 36")                                   |  |  |
|        | 13      | 6' BENCH                                                    |  |  |
|        | 3847 sf | CONCRETE PAVER FIELD                                        |  |  |



# **Preferred Streetscape Alternative**



#### Jackson Ave

Trees 1 Sidewalk Width 6' min Planter Area 45 SF





### Jefferson Ave. - Looking West **Existing Conditions**



#### **Preferred Alternative**







### Main St. - Looking North **Existing Conditions**



#### **Preferred Alternative**





#### Trees







Hackberry 'Chicagoland' Celtis occidentalis 'Chicagoland' 40' Tall x 40' Wide

The Hackberry is known for its yellow fall color, vase-shaped habit and attractive bark. It is tolerant of drought, wet sites, flooding, clay soils and road salt.

This species is native to the Chicago region.



Kentucky Coffeetree Gymnocladus dioicus 50' Tall x 45' Wide

The Kentucky Coffeetree has excellent tolerance to pollution and many soil types, making it an excellent street tree. This native tree has good fall color, interesting bark and persistent fruit which adds winter interest. Male trees do not bear fruit where that is a concern. The growth habit is i