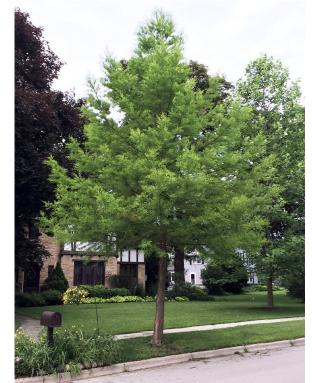

#### Trees

Hackberry 'Chicagoland' Celtis occidentalis 'Chicagoland' 40' Tall x 40' Wide

The Hackberry is known for its yellow fall color, vase-shaped habit and attractive bark. It is tolerant of drought, wet sites, flooding, clay soils and road salt.

This species is native to the Chicago region.

Kentucky Coffeetree Gymnocladus dioicus 50' Tall x 45' Wide

The Kentucky Coffeetree has excellent tolerance to pollution and many soil types, making it an excellent street tree. This native tree has good fall color, interesting bark and persistent fruit which adds winter interest. Male trees do not bear fruit where that is a concern. The growth habit is irregular and oval.