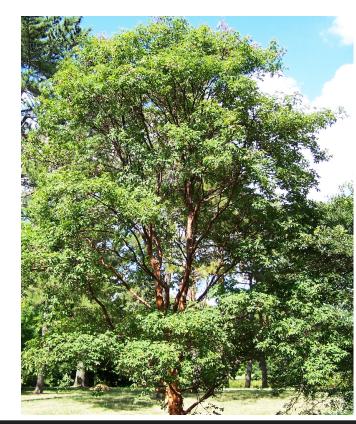

#### Trees

Hackberry 'Chicagoland' Celtis occidentalis 'Chicagoland' 40' Tall x 40' Wide

The Hackberry is known for its yellow fall color, vase-shaped habit and attractive bark. It is tolerant of drought, wet sites, flooding, clay soils and road salt.

This species is native to the Chicago region.

Kentucky Coffeetree Gymnocladus dioicus 50' Tall x 45' Wide

The Kentucky Coffeetree has excellent tolerance to pollution and many soil types, making it an excellent street tree. This native tree has good fall color, interesting bark and persistent fruit which adds winter interest. Male trees do not bear fruit where that is a concern. The growth habit is irregular and oval.