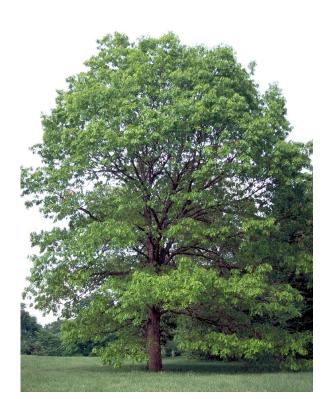

This species is native to the Chicago region.

Swamp White Oak Quercus bicolor 40' Tall x 45' Wide

This striking tree has orange-gold fall color, and is native to the Chicago area. This tree is tolerant of urban conditions, dry sites, flooding and clay soils. The broad and round form makes this species an excellent street tree.