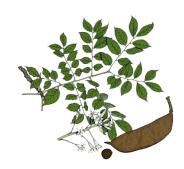

**Thornless Honeylocust** Gleditsia triacanthos var. inermis 45' Tall x 45' Wide

ondon Planetree. Platanus x acerifolia 55'Tall x 60' Wide

This hybrid of the native sycamore and the Asian Planetree has a Maplelike leaf, showy fruit and attractive multicolored bark. The broad and pyramidal form works well where it has room to grow

## **Plant Selections**

This thornless variation of the Honeylocust is a common street tree with yellow fall color, delicately textured leaflets and an inconspicuous vertical growth form It is tolerant of urban conditions and grows