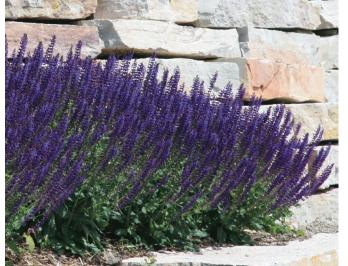

### Perennials

<u>Grasses</u>

Woodland Sage Salvia nemerosa Tall x 18"' Wide

The sweeping purple flowers of Woodland Sage will rebloom if deadheaded to extend their June to September flowering period. The flower support pollinators, and the plant itself is tolerant of drought, deer and air pollution.