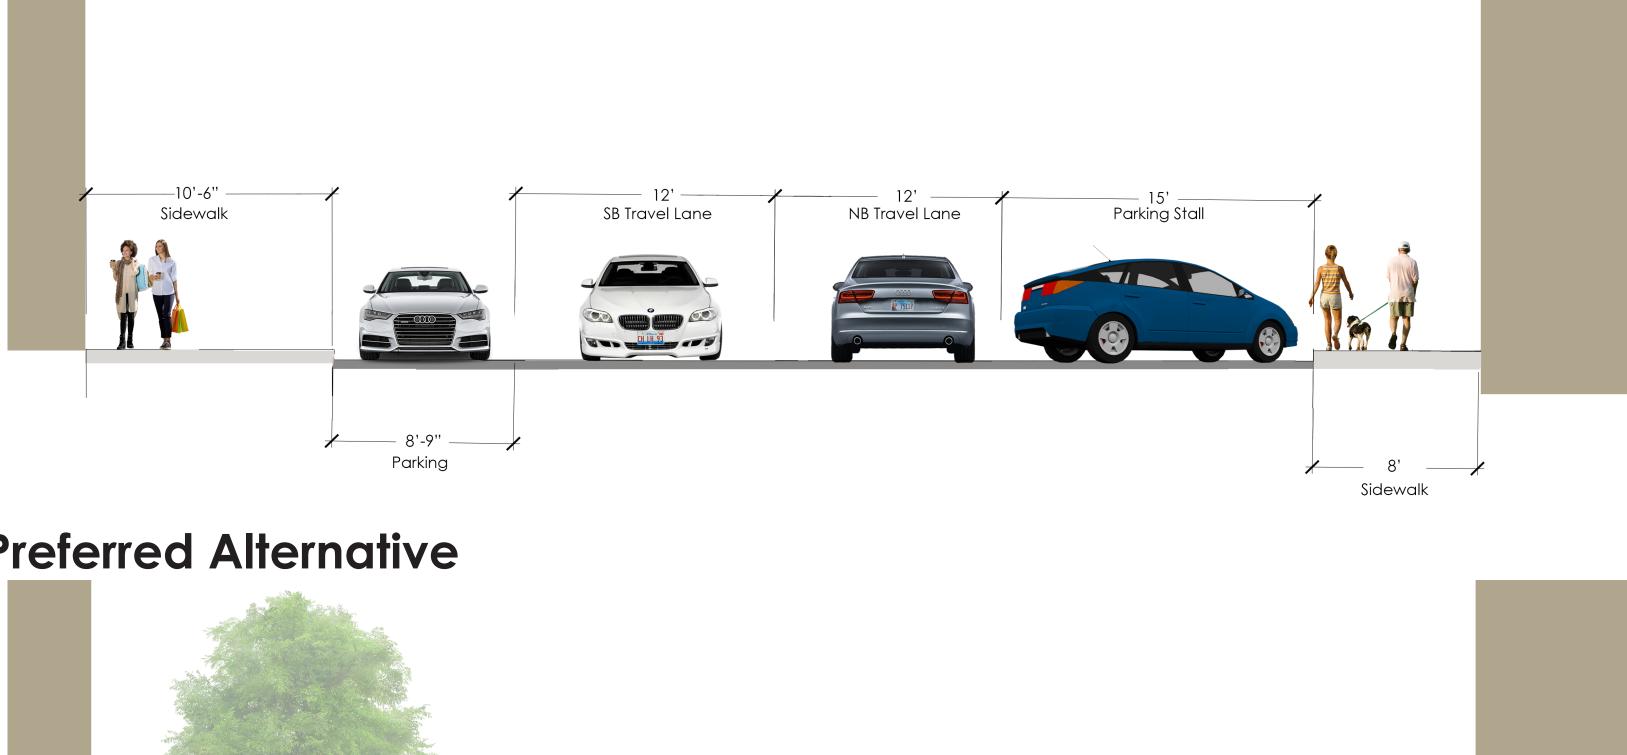

| 2       | CORNER STREET LIGHT                                         |  |  |
| *      | 31      | SITE LIGHT                                                  |  |  |
| •      | 4*      | TABLE W/CHAIRS       *BY OTHERS, FOR         REFERENCE ONLY |  |  |
| 9      | 18 & 19 | PLANTER POTS (30" or 36")                                   |  |  |
|        | 13      | 6' BENCH                                                    |  |  |
|        | 3847 sf | CONCRETE PAVER FIELD                                        |  |  |



# **Preferred Streetscape Alternative**



#### Jackson Ave

Trees 1 Sidewalk Width 6' min Planter Area 45 SF





### Jefferson Ave. - Looking West **Existing Conditions**



#### **Preferred Alternative**







### Main St. - Looking North **Existing Conditions**



#### **Preferred Alternative**





#### Trees







Hackberry 'Chicagoland' Celtis occidentalis 'Chicagoland' 40' Tall x 40' Wide

The Hackberry is known for its yellow fall color, vase-shaped habit and attractive bark. It is tolerant of drought, wet sites, flooding, clay soils and road salt.

This species is native to the Chicago region.



Kentucky Coffeetree Gymnocladus dioicus 50' Tall x 45' Wide

The Kentucky Coffeetree has excellent tolerance to pollution and many soil types, making it an excellent street tree. This native tree has good fall color, interesting bark and persistent fruit which adds winter interest. Male trees do not bear fruit where that is a concern. The growth habit is irregular and oval.

This species is native to the Chicago region.











Swamp White Oak Q