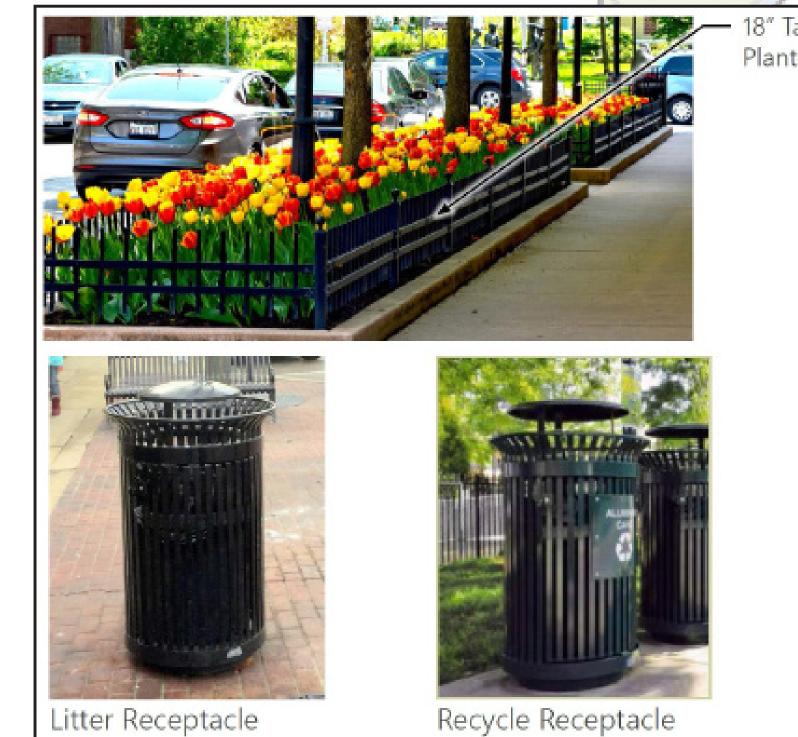

#### **Standard Refinement Concept Design** May 2016 – July 2016 | September 2016 – September 2017

Planter Railing

| LEGEND |         |                                                             |  |  |
|--------|---------|-------------------------------------------------------------|--|--|
| •      |         | RETAIL/RESTAURANT ENTRANCE                                  |  |  |
|        |         | RETAIL/RESTAURANT SIGNAGE                                   |  |  |
| •      | 9/each  | TRASH / RECYCLING RECEPTACLE                                |  |  |
| 1.1    | 4       | BIKE RACKS (30" O.C.)                                       |  |  |
| ×      | 2       | CORNER STREET LIGHT                                         |  |  |
| *      | 31      | SITE LIGHT                                                  |  |  |
| •      | 4*      | TABLE W/CHAIRS       *BY OTHERS, FOR         REFERENCE ONLY |  |  |
| 9      | 18 & 19 | PLANTER POTS (30" or 36")                                   |  |  |
|        | 13      | 6' BENCH                                                    |  |  |
|        | 3847 sf | CONCRETE PAVER FIELD                                        |  |  |