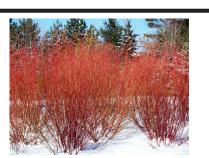

## Shrubs

Tatarian Dogwood 'Baihalo' Cornus alba 'Baihalo' 3' Tall x 3' Wide

During the growing season, the variegated foliage and flower of this species is striking. The winter color of the stems are a show-stopping bright red, making this smaller form of the species an interesting year-round hedge.