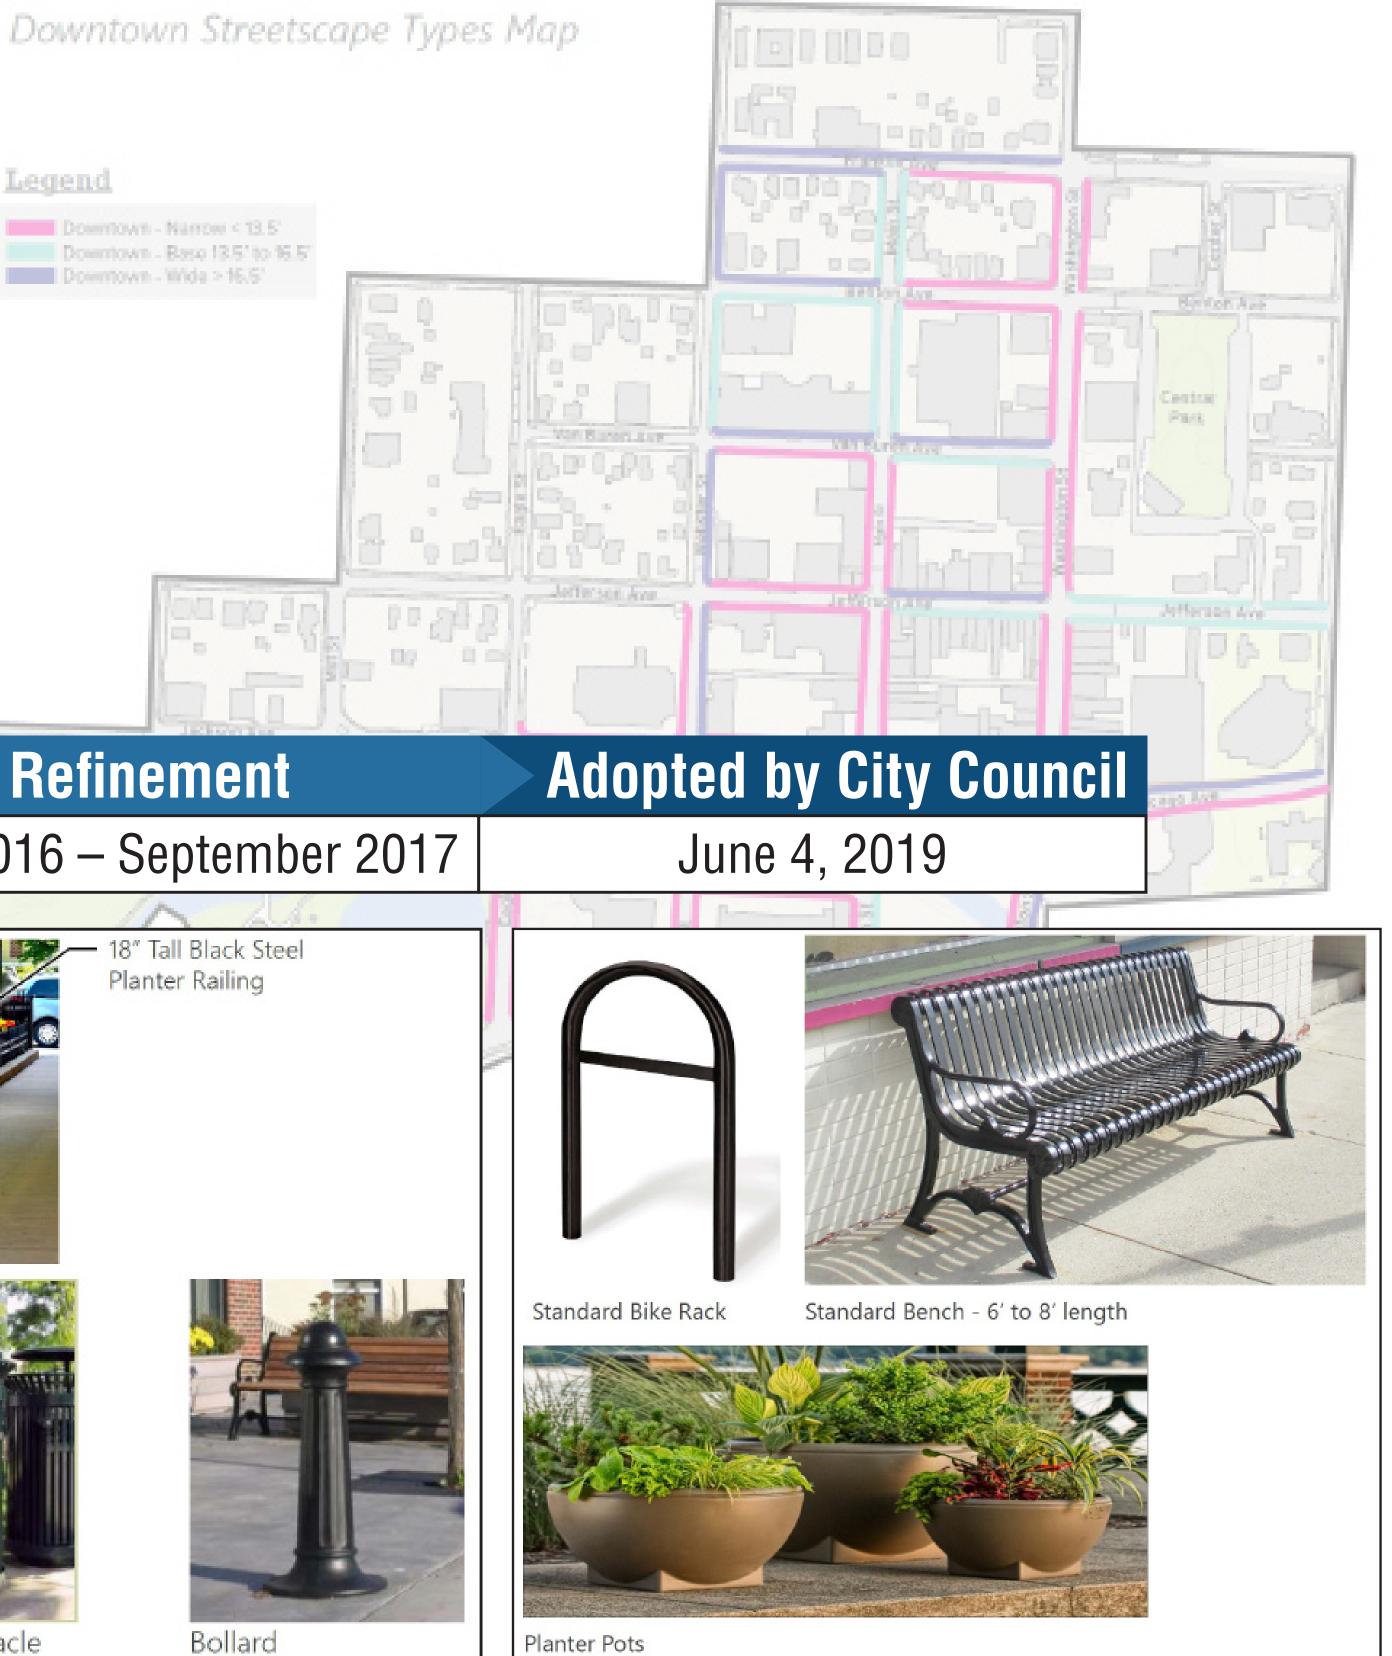

#### **Standard Refinement Concept Design** May 2016 – July 2016 | September 2016 – September 2017

Planter Railing

| LEGEND |         |                                                             |  |  |
|--------|---------|-------------------------------------------------------------|--|--|
| •      |         | RETAIL/RESTAURANT ENTRANCE                                  |  |  |
|        |         | RETAIL/RESTAURANT SIGNAGE                                   |  |  |
| •      | 9/each  | TRASH / RECYCLING RECEPTACLE                                |  |  |
| 1.1    | 4       | BIKE RACKS (30" O.C.)                                       |  |  |
| ×      | 2       | CORNER STREET LIGHT                                         |  |  |
| *      | 31      | SITE LIGHT                                                  |  |  |
| •      | 4*      | TABLE W/CHAIRS       *BY OTHERS, FOR         REFERENCE ONLY |  |  |
| 9      | 18 & 19 | PLANTER POTS (30" or 36")                                   |  |  |
|        | 13      | 6' BENCH                                                    |  |  |
|        | 3847 sf | CONCRETE PAVER FIELD                                        |  |  |