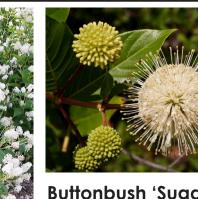

Streetscape Tree Planter

These Planters feature Inkberry shrubs, Sage, Echinacea and Periwinkle. Inkberry gives winter form.

uttonbush 'Sugar Shack Cephalanthus occidentalis 3' Tall x 3' Wide

This shrub emerges in the spring with red foliage, which then transitions to a deep and glossy green, and finally to a burgundy in the Autumn. The highly fragrant and unusual creamy flowers support butterflies and hummingbirds, before culminating in red fruit later in the growing season. This species is native to the Chicago region.