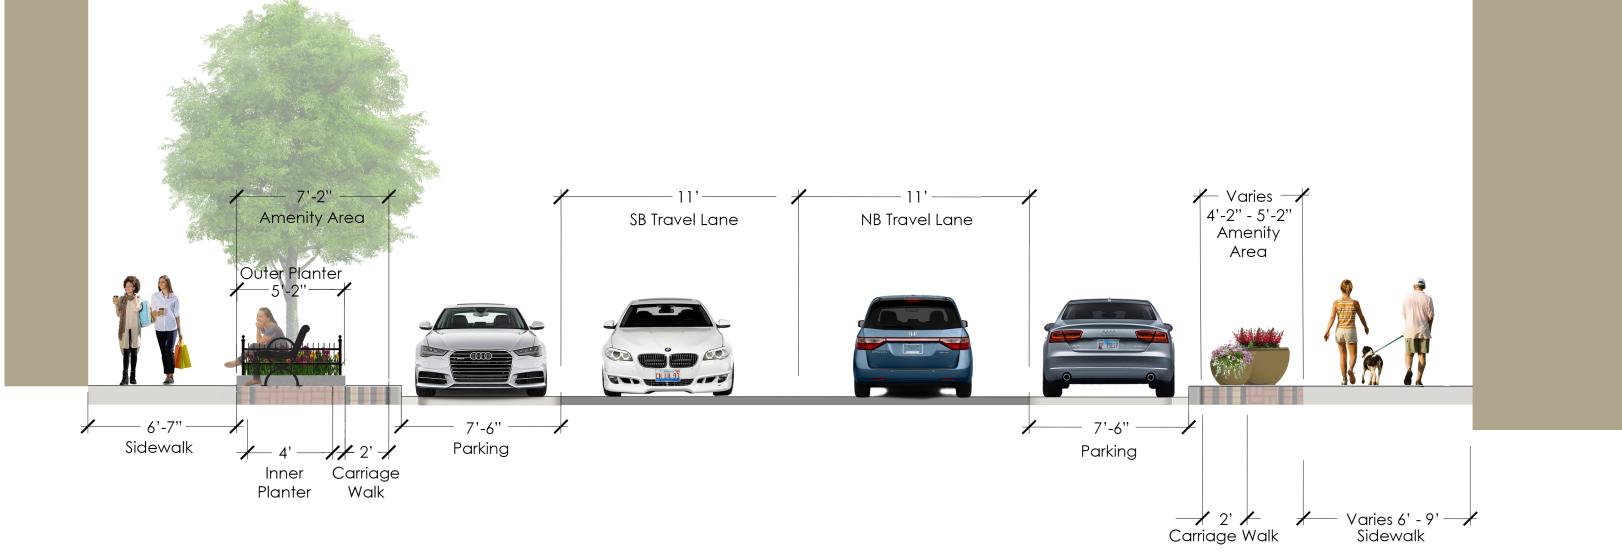

T                                         |  |  |
| *      | 31      | SITE LIGHT                                                  |  |  |
| •      | 4*      | TABLE W/CHAIRS       *BY OTHERS, FOR         REFERENCE ONLY |  |  |
| 9      | 18 & 19 | PLANTER POTS (30" or 36")                                   |  |  |
|        | 13      | 6' BENCH                                                    |  |  |
|        | 3847 sf | CONCRETE PAVER FIELD                                        |  |  |



# **Preferred Streetscape Alternative**



#### Jackson Ave

Trees 1 Sidewalk Width 6' min Planter Area 45 SF





### Jefferson Ave. - Looking West **Existing Conditions**



#### **Preferred Alternative**







### Main St. - Looking North **Existing Conditions**



#### **Preferred Alternative**





#### Trees







Hackberry 'Chicagoland' Celtis occidentalis 'Chicagoland' 40' Tall x 40' Wide

The Hackberry is known for its yellow fall color, vase-shaped habit and attractive bark. It is tolerant of drought, wet sites, flooding, clay soils and road salt.

This species is native to the Chicago region.



Kentucky Coffeetree Gymnocladus dioicus 50' Tall x 45' Wide

The Kentucky Coffeetree has excellent tolerance to pollution and many soil types, making it an excellent street tree. This native tree has good fall color, interesting bark and persistent fruit which adds winter interest. Male trees do not bear fruit where that is a concern. The growth habit is irregular and oval.

This species is native to the Chicago region.











Swamp White Oak Quercus bicolor 40' Tall x 45' Wide