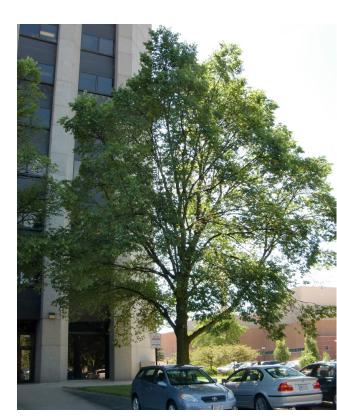

#### Trees

Hackberry 'Chicagoland' Celtis occidentalis 'Chicagoland' 40' Tall x 40' Wide

The Hackberry is known for its yellow fall color, vase-shaped habit and attractive bark. It is tolerant of drought, wet sites, flooding, clay soils and road salt.