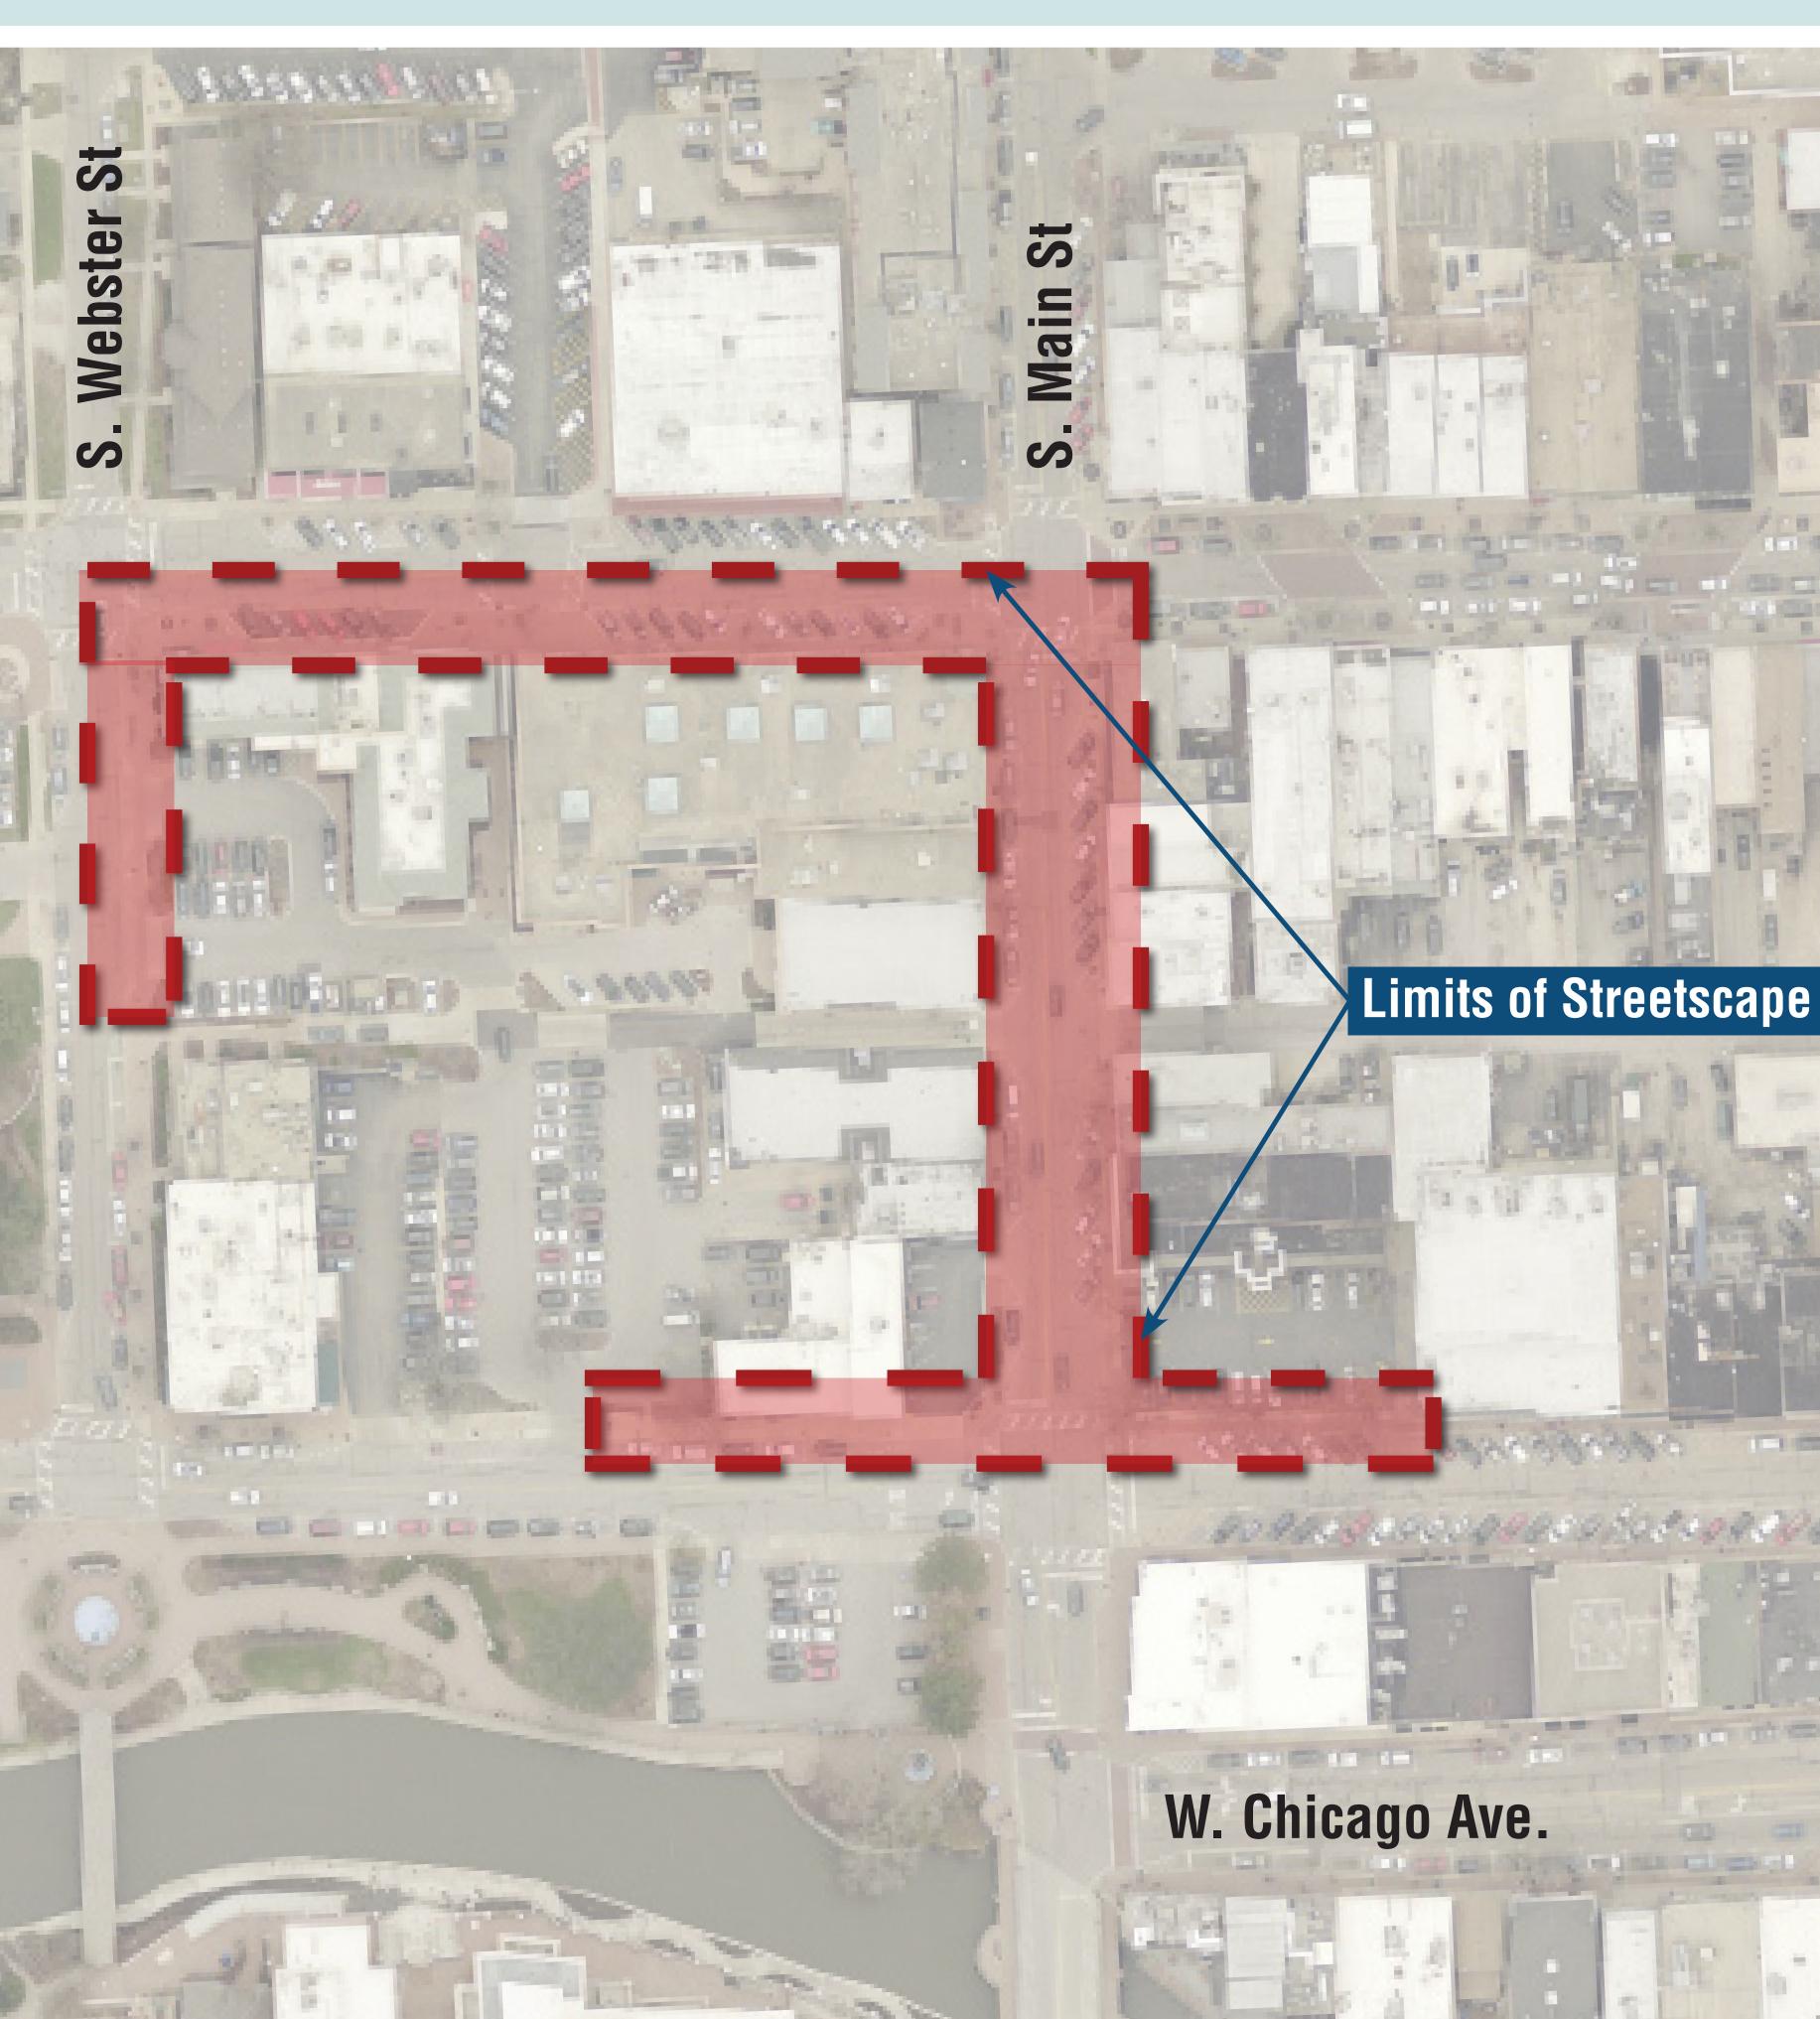

## **Project Location**

### Limits of Streetscape Project

THE OWNER WHEN

El-

St

lington

Washi

S

W. Chicago Ave.