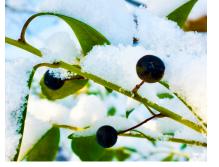

nkberrv llex glabra 3' Tall x 3' Wide

The Inkberry is a native holly that is underutilized in the landscape. Small whit flowers appear in May to June, yielding to a black berry which remains on the semi-evergreen shrub through the winter adding interest while supporting birds when food sources are few.