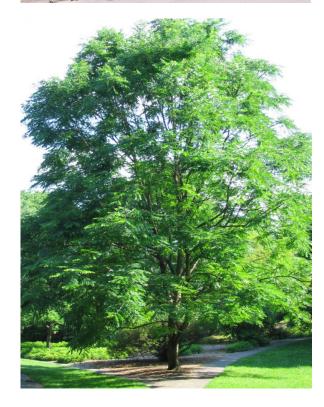

This species is native to the Chicago region.

Kentucky Coffeetree Gymnocladus dioicus 50' Tall x 45' Wide

The Kentucky Coffeetree has excellent tolerance to pollution and many soil types, making it an excellent street tree. This native tree has good fall color, interesting bark and persistent fruit which adds winter interest. Male trees do not bear fruit where that is a concern. The growth habit is irregular and oval.

This species is native to the Chicago region.

Swamp White Oak Quercus bicolor 40' Tall x 45' Wide

This striking tree has orange-gold fall color, and is native to the Chicago area. This tree is tolerant of urban conditions, dry sites, flooding and clay soils. The broad and round form makes this species an excellent street tree.