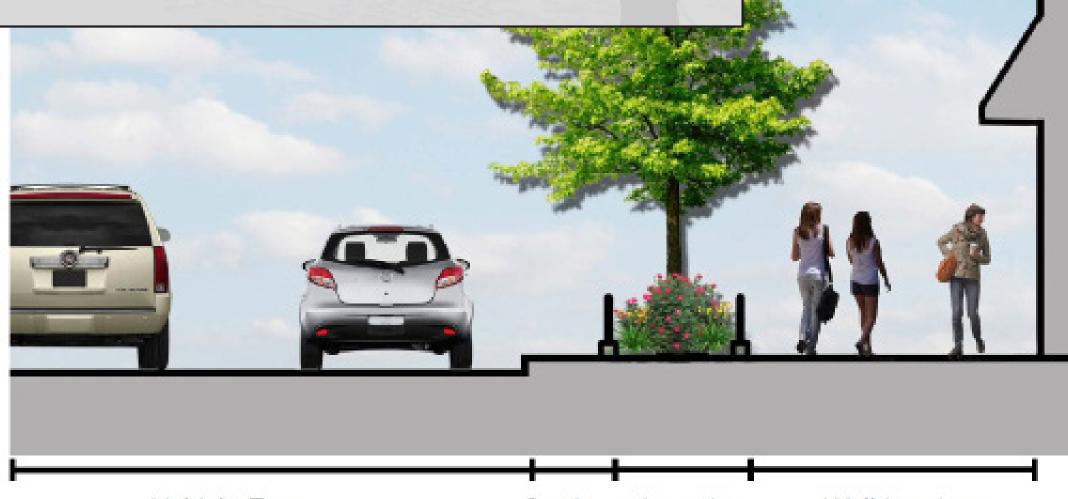

## **Public Information Meeting #2** October 29, 2019





| P         | Preliminary Design |             |
|-----------|--------------------|-------------|
| June 2019 | July 2019          | August 2019 |



# **Proposed Project Schedule**

| uction<br>ments | Bidding and<br>Award | Construction               |
|-----------------|----------------------|----------------------------|
| r 2019          | Winter 2019-2020     | Spring 2020 -<br>Fall 2020 |



St

Eagle

5

## **Jefferson Ave**

### **Jackson Ave**

56



DuPage River

## **Project Location**



### Limits of Streetscape Project

THE OWNER WHEN



El-

St

lington

Washi

S

W. Chicago Ave.













#### **Design Standards**



Vehicle Zone Roadway





## **Downtown Streetscape Standards**

Consultant Team:

P2C Designs LLC 43 East Jefferson Avenue Suite 201B Naperville, Illinois 60540

Upland Design Ltd. 24042 West Lockport Street Suite 200 Plainfield, Illinois 60544

Urban GIS 1143 West Rundell Place Suite 301 Chicago, Illinois 60607





#### **Standard Refinement Concept Design** May 2016 – July 2016 | September 2016 – September 2017



Planter Railing







| LEGEND |         |                                                             |  |  |
|--------|---------|-------------------------------------------------------------|--|--|
| •      |         | RETAIL/RESTAURANT ENTRANCE                                  |  |  |
|        |         | RETAIL/RESTAURANT SIGNAGE                                   |  |