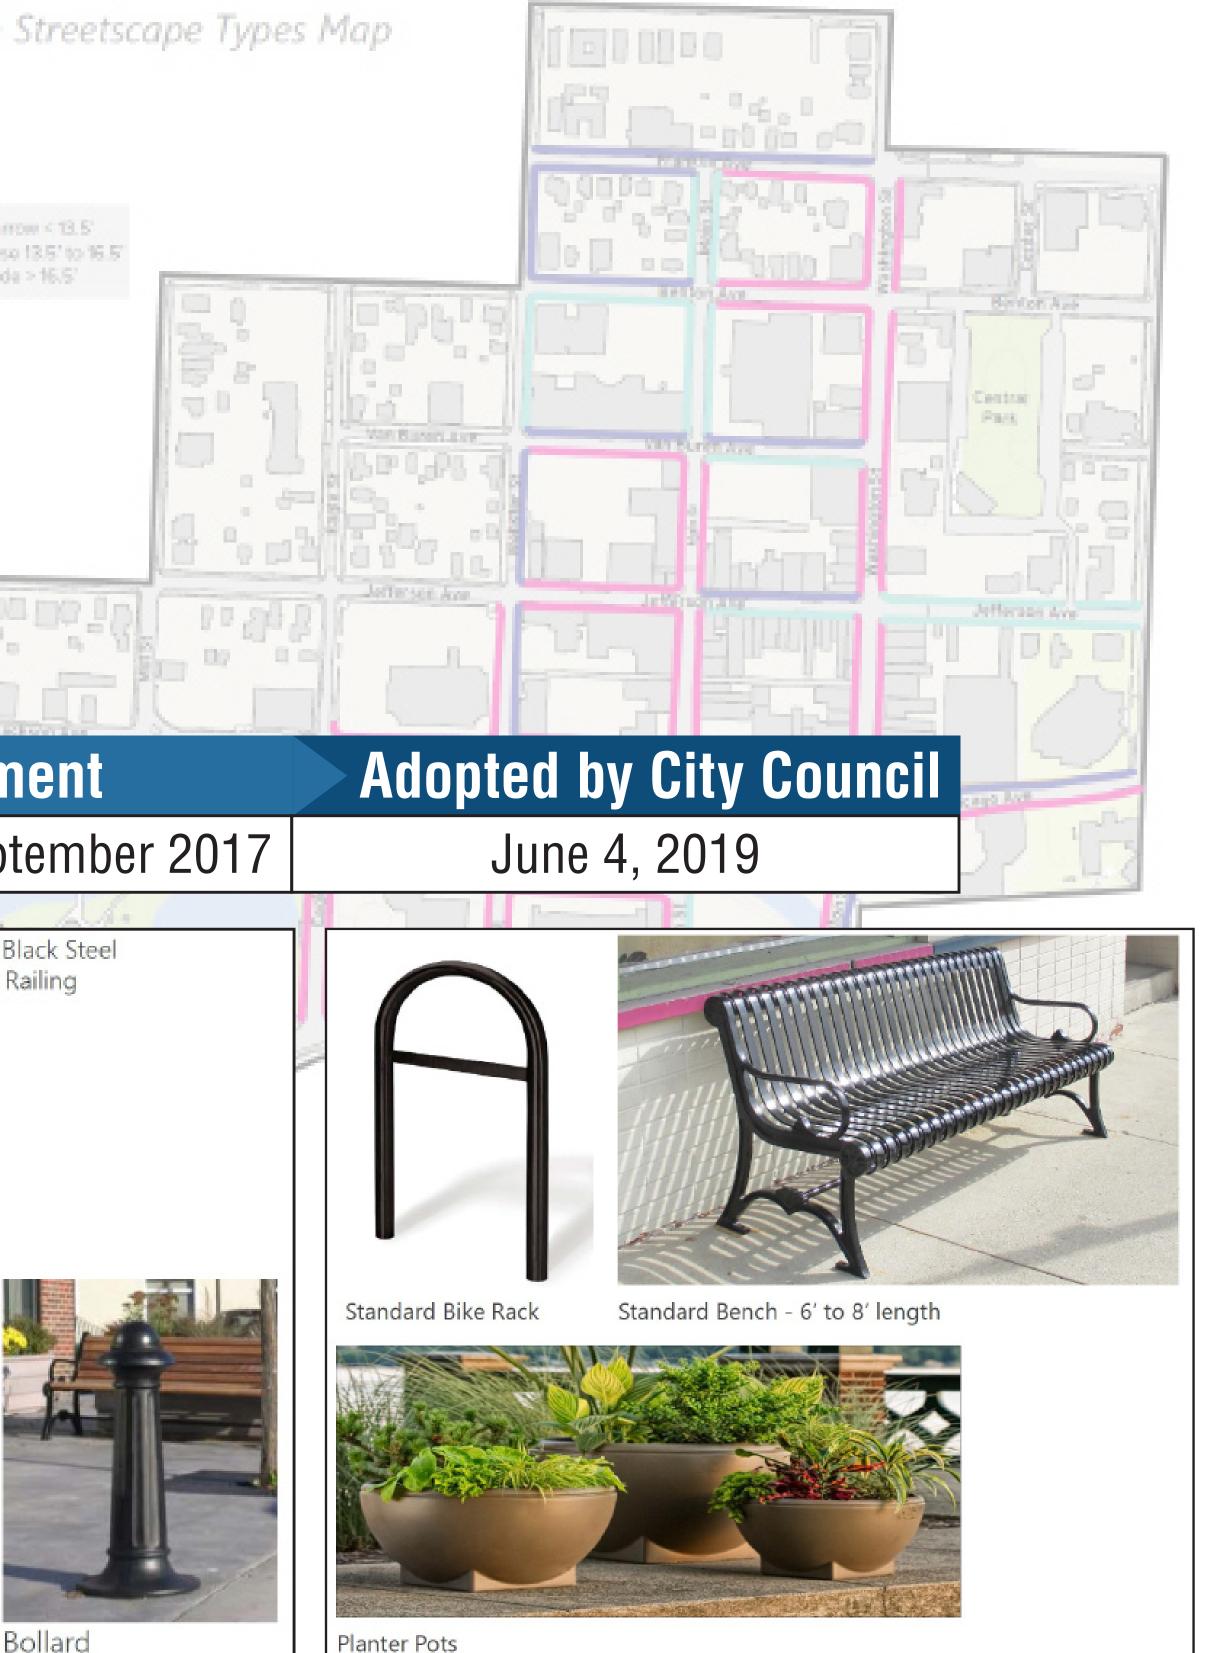

#### **Standard Refinement Concept Design** May 2016 – July 2016 | September 2016 – September 2017

Planter Railing

| LEGEND |         |                                                             |  |  |
|--------|---------|-------------------------------------------------------------|--|--|
| •      |         | RETAIL/RESTAURANT ENTRANCE                                  |  |  |
|        |         | RETAIL/RESTAURANT SIGNAGE                                   |  |  |
| •      | 9/each  | TRASH / RECYCLING RECEPTACLE                                |  |  |
| 1.1    | 4       | BIKE RACKS (30" O.C.)                                       |  |  |
| ×      | 2       | CORNER STREET LIGHT                                         |  |  |
| *      | 31      | SITE LIGHT                                                  |  |  |
| •      | 4*      | TABLE W/CHAIRS       *BY OTHERS, FOR         REFERENCE ONLY |  |  |
| 9      | 18 & 19 | PLANTER POTS (30" or 36")                                   |  |  |
|        | 13      | 6' BENCH                                                    |  |  |
|        | 3847 sf | CONCRETE PAVER FIELD                                        |  |  |