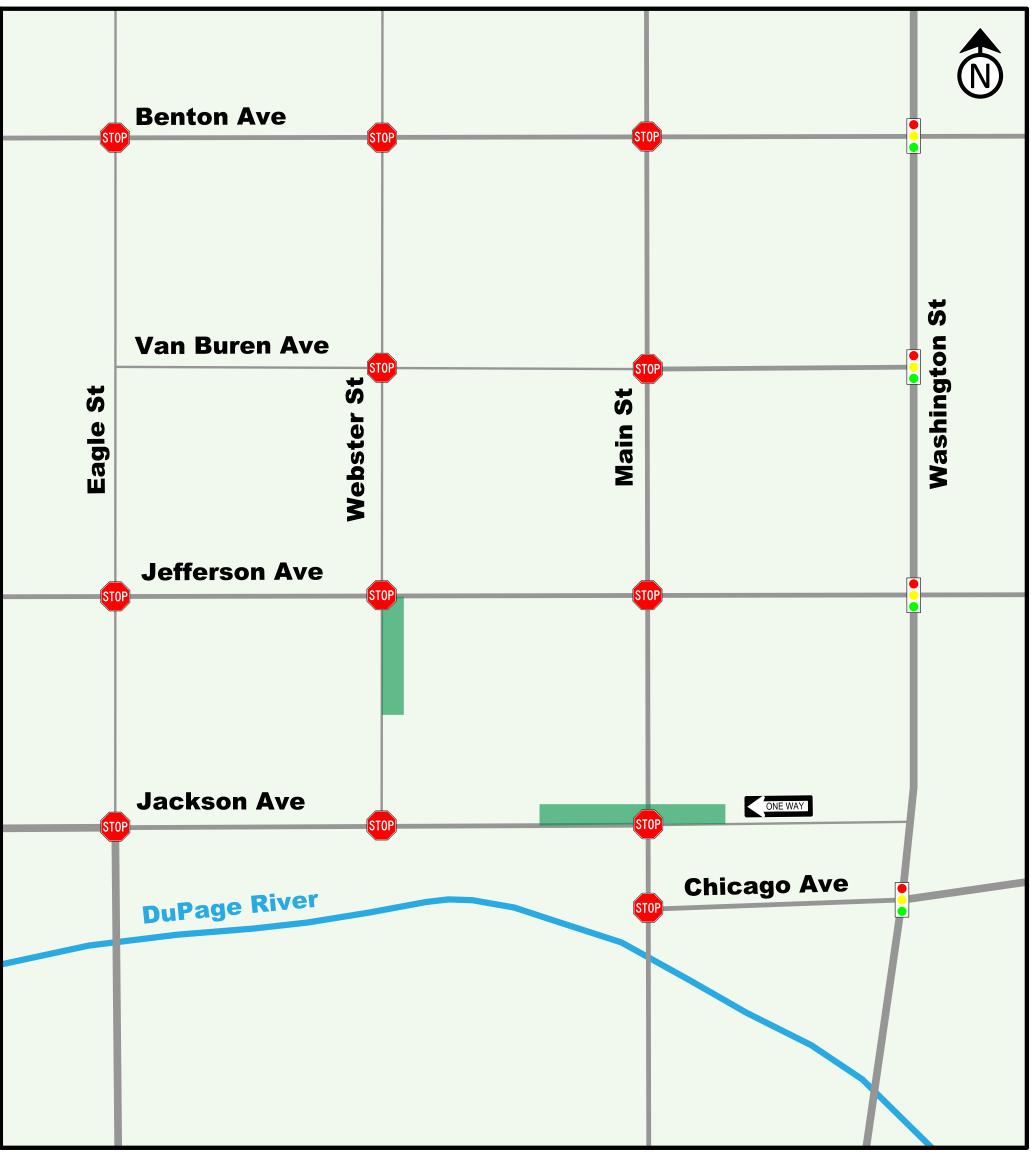

## Stage 2 - Jackson & Webster

### August 2020 - September 2020 \*

- 1. Temporarily Close On-Street Parking on North Side of Jackson Avenue, and East Side of Webster Street (Up to 20 Spaces)
- 2. Rehab Existing Water Main on Webster and Jackson, New Water Connections. Small Excavation Areas May Require Short-Term Detours or Lane Shifts.
- 3. Construct Webster Avenue and Jackson Avenue Streetscape -Sidewalk, Driveways, Light Poles, Planters, Etc.

### Map Legend

|      | Work Zone - Full Closure         |
|------|----------------------------------|
|      | Work Zone - Half Closure         |
|      | Work Zone - Parking Closure Only |
|      | Detour Route                     |
|      | Traffic Signal                   |
| STOP | All-Way Stop                     |
|      |                                  |

### **All Stages**

- **Coordinated Pedestrian & ADA Accessibility**
- Continuous Emergency Vehicle Access
- Temporarily Closed On-Street Parking