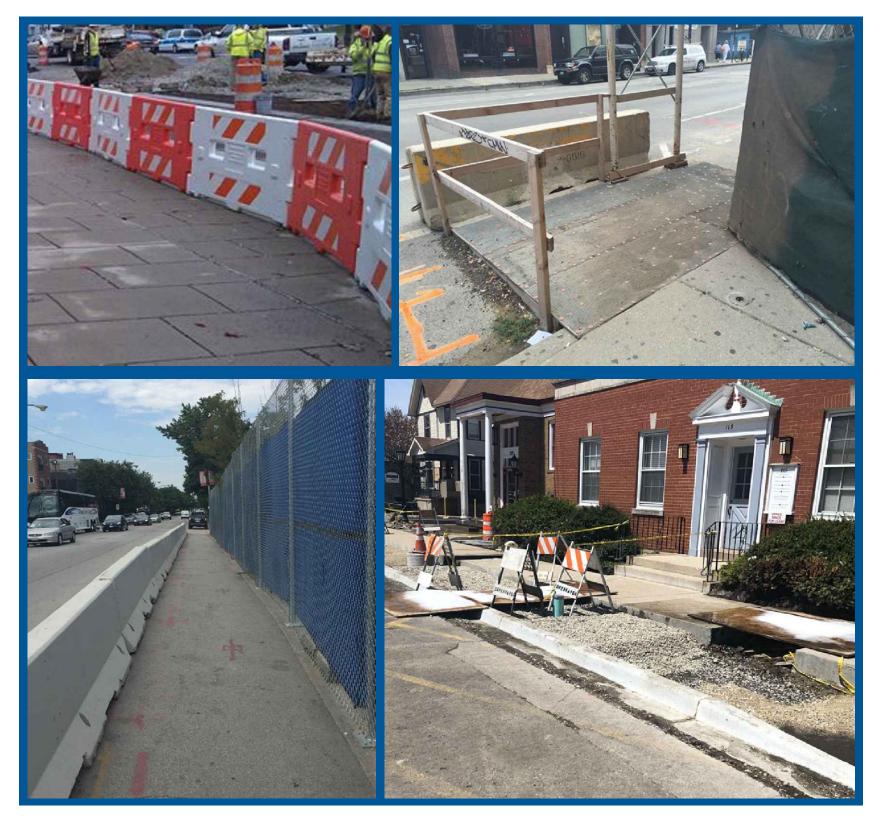

on Areas May Require Short-Term Detours or Lane Shifts.
- 3. Construct Webster Avenue and Jackson Avenue Streetscape -Sidewalk, Driveways, Light Poles, Planters, Etc.

#### \*Dates estimated based on improvements as proposed and as weather permits

### Map Legend

|      | Work Zone - Full Closure         |
|------|----------------------------------|
|      | Work Zone - Half Closure         |
|      | Work Zone - Parking Closure Only |
|      | Detour Route                     |
|      | Traffic Signal                   |
| STOP | All-Way Stop                     |
|      |                                  |

### **All Stages**

- **Coordinated Pedestrian & ADA Accessibility**
- Continuous Emergency Vehicle Access
- Temporarily Closed On-Street Parking

### **Pedestrian Accommodations**