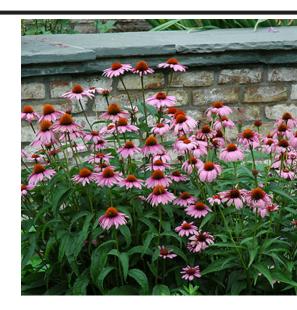

Echinacea 'Magnus Purple' Echinacea purpurea 18" Tall x 18" wide

This adaptable perennial is tolerar of tough conditions. The pleasing, arching form of the foliage culminates in summer with a deep purple and pink flower head which often reblooms, even without deadheading. This species is native to the Chicago region.