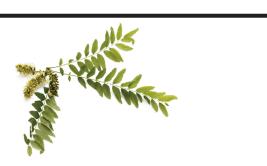

**Thornless Honeylocust** Gleditsia triacanthos var. inermis 45' Tall x 45' Wide

ondon Planetree. Platanus x acerifolia 55'Tall x 60' Wide

This hybrid of the native sycamore and the Asian Planetree has a Maplelike leaf, showy fruit and attractive multicolored bark. The broad and pyramidal form works well where it has room to grow

## **Plant Selections**

This thornless variation of the Honeylocust is a common street tree with yellow fall color, delicately textured leaflets and an inconspicuous vertical growth form It is tolerant of urban conditions and grows