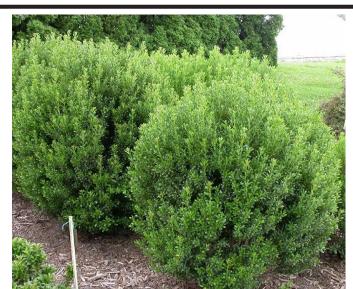

## Shrubs

Tatarian Dogwood 'Baihalo' Cornus alba 'Baihalo' 3' Tall x 3' Wide

During the growing season, the variegated foliage and flower of this species is striking. The winter color of the stems are a show-stopping bright red, making this smaller form of the species an interesting year-round hedge.