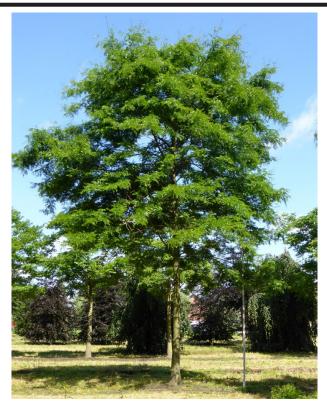

New Horizon Elm 'Jlmus 'New Horizon'

30' Tall x 15' Wide his cultivar of Elm has resistance to Dutch upright form and is tolerant to dry sites, alkaline soils, clay and road salt.

This is a cultivar of a species that is native to the Chicago region.

This is a cultivar of a species that is native to the Chicago region.

Elm Disease, and allows Elms to return as one of the American street trees of former days. Growing quickly, this Elm has an oval/

This small ornamental tree has exfoliating bark and charming winged fruit called a samara. The foliage is a triple eaflet, and the tree overall has a pleasing