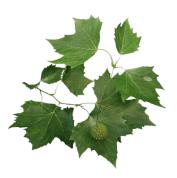

This species is native to the Chicago region.

Swamp White Oak Quercus bicolor 40' Tall x 45' Wide

This striking tree has orange-gold fall color, and is native to the Chicago area. This tree is tolerant of urban conditions, dry sites, flooding and clay soils. The broad and round form makes this species an excellent street tree.