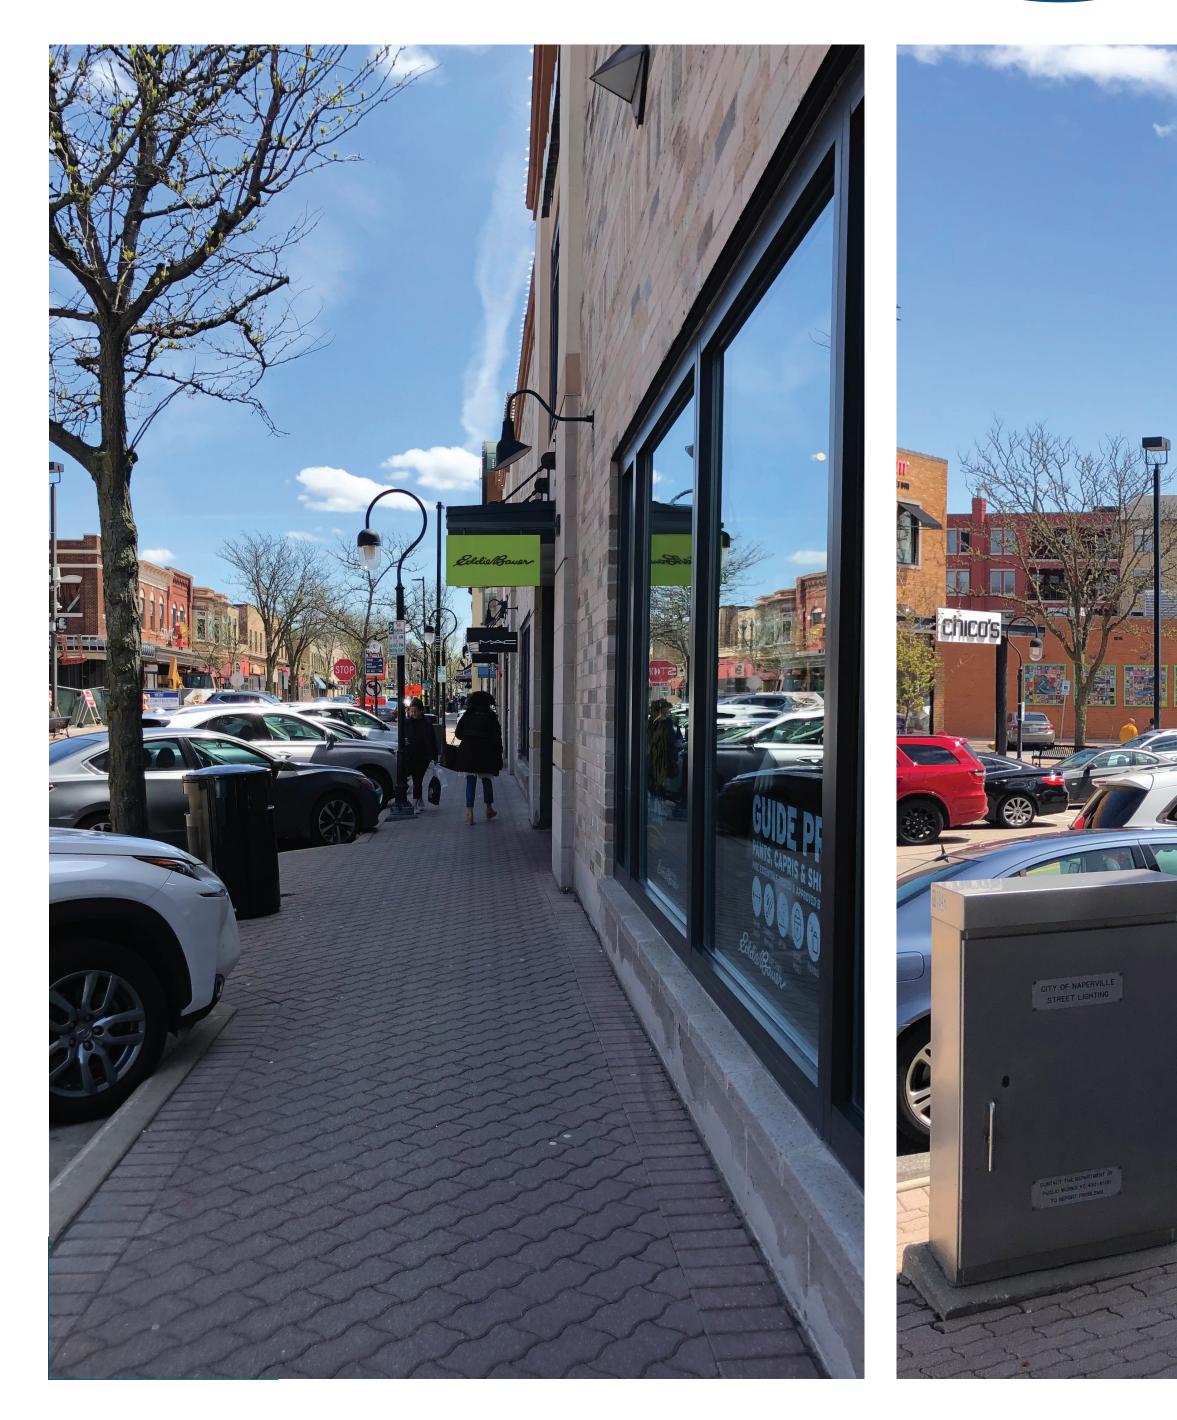

## **Public Information Meeting #2** October 29, 2019





| P         | Preliminary Design |             |
|-----------|--------------------|-------------|
| June 2019 | July 2019          | August 2019 |



# **Proposed Project Schedule**

| uction<br>ments | Bidding and<br>Award | Construction               |
|-----------------|----------------------|----------------------------|
| r 2019          | Winter 2019-2020     | Spring 2020 -<br>Fall 2020 |



St

Eagle

5

## **Jefferson Ave**

### **Jackson Ave**

56



DuPage River

## **Project Location**



### Limits of Streetscape Project

THE OWNER WHEN



El-

St

lington

Washi

S

W. Chicago Ave.













#### **Design Standards**



Vehicle Zone Roadway





## **Downtown Streetscape Standards**

Consultant Team:

P2C Desig