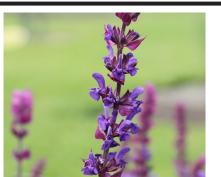

### Perennials

<u>Grasses</u>

Woodland Sage Salvia nemerosa Tall x 18"' Wide

The sweeping purple flowers of Woodland Sage will rebloom if deadheaded to extend their June to September flowering period. The flower support pollinators, and the plant itself is tolerant of drought, deer and air pollution.