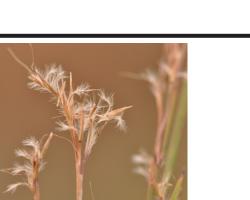

#### **Bulbs**

Little Bluestem Schizachyrium scoparium 2' Tall x 2' Wide

This native grass comes from the short-grass prairies of the Midwestern United States. It's unassuming size and beautiful blue-green foliage make it a polite ornamental grass. The autumn color and seed heads last through much of the winter.