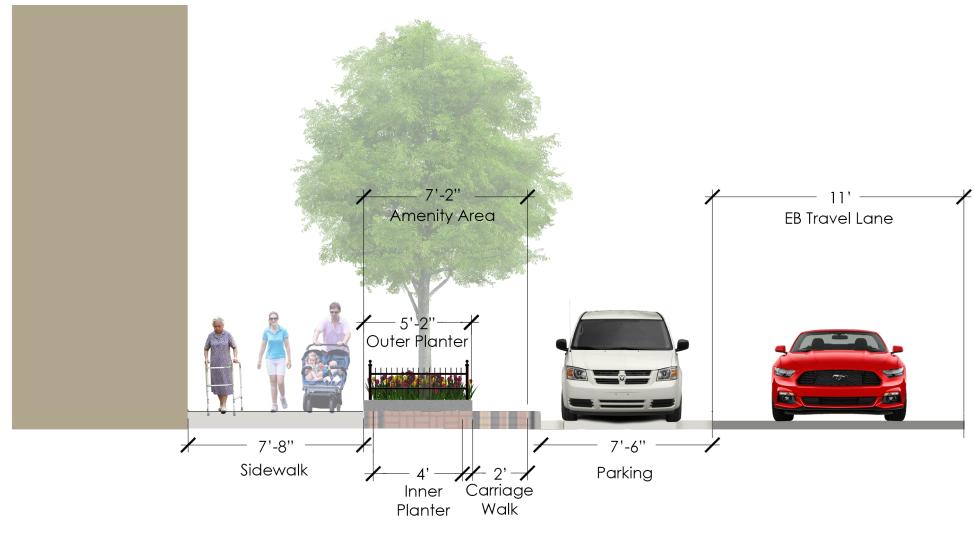

0" O.C.)                                       |  |  |
| ×      | 2       | CORNER STREET LIGHT                                         |  |  |
| *      | 31      | SITE LIGHT                                                  |  |  |
| •      | 4*      | TABLE W/CHAIRS       *BY OTHERS, FOR         REFERENCE ONLY |  |  |
| 9      | 18 & 19 | PLANTER POTS (30" or 36")                                   |  |  |
|        | 13      | 6' BENCH                                                    |  |  |
|        | 3847 sf | CONCRETE PAVER FIELD                                        |  |  |



# **Preferred Streetscape Alternative**



#### Jackson Ave

Trees 1 Sidewalk Width 6' min Planter Area 45 SF





### Jefferson Ave. - Looking West **Existing Conditions**



#### **Preferred Alternative**







### Main St. - Looking North **Existing Conditions**



#### **Preferred Alternative**





#### Trees







Hackberry 'Chicagoland' Celtis occidentalis 'Chicagoland' 40' Tall x 40' Wide

The Hackberry is known for its yellow fall color, vase-shaped habit and attractive bark. It is tolerant of drought, wet sites, flooding, clay soils and road salt.

This species is native to the Chicago region.



Kentucky Coffeetree Gymnocladus dioicus 50' Tall x 45' Wide

The Kentucky Coffeetree has excellent tolerance to pollution and many soil types, making it an excellent street tree. This native tree has good fall color, interesting bark and persistent fruit which adds winter interest. Male trees do not bear fruit where that is a concern. The growth habit is irregular and oval.

This species i