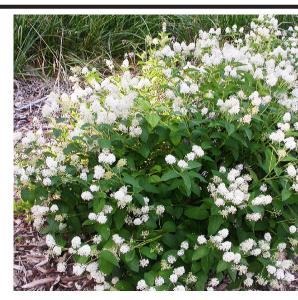

Streetscape Tree Planter

These Planters feature Inkberry shrubs, Sage, Echinacea and Periwinkle. Inkberry gives winter form.

uttonbush 'Sugar Shack Cephalanthus occidentalis 3' Tall x 3' Wide

This shrub emerges in the spring with red foliage, which then transitions to a deep and glossy green, and finally to a burgundy in the Autumn. The highly fragrant and unusual creamy flowers support butterflies and hummingbirds, before culminating in red fruit later in the growing season. This species is native to the Chicago region.

nkberrv llex glabra 3' Tall x 3' Wide

The Inkberry is a native holly that is underutilized in the landscape. Small whit flowers appear in May to June, yielding to a black berry which remains on the semi-evergreen shrub through the winter adding interest while supporting birds when food sources are few.