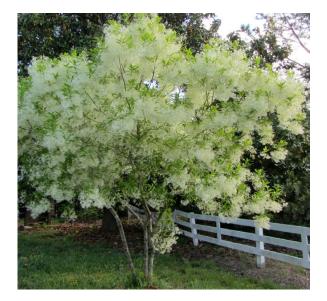

This species is native to the Chicago region.

/hite Fringe Tree Chionanthus virginicus 5' Tall x 15' Wide

The delicate petals of the spring flowering display of this tree species is considered exceptional. In the Autumn, the fall color is a vivid yellow. This tree seldom requires pruning, because it grows in such a pleasing form.