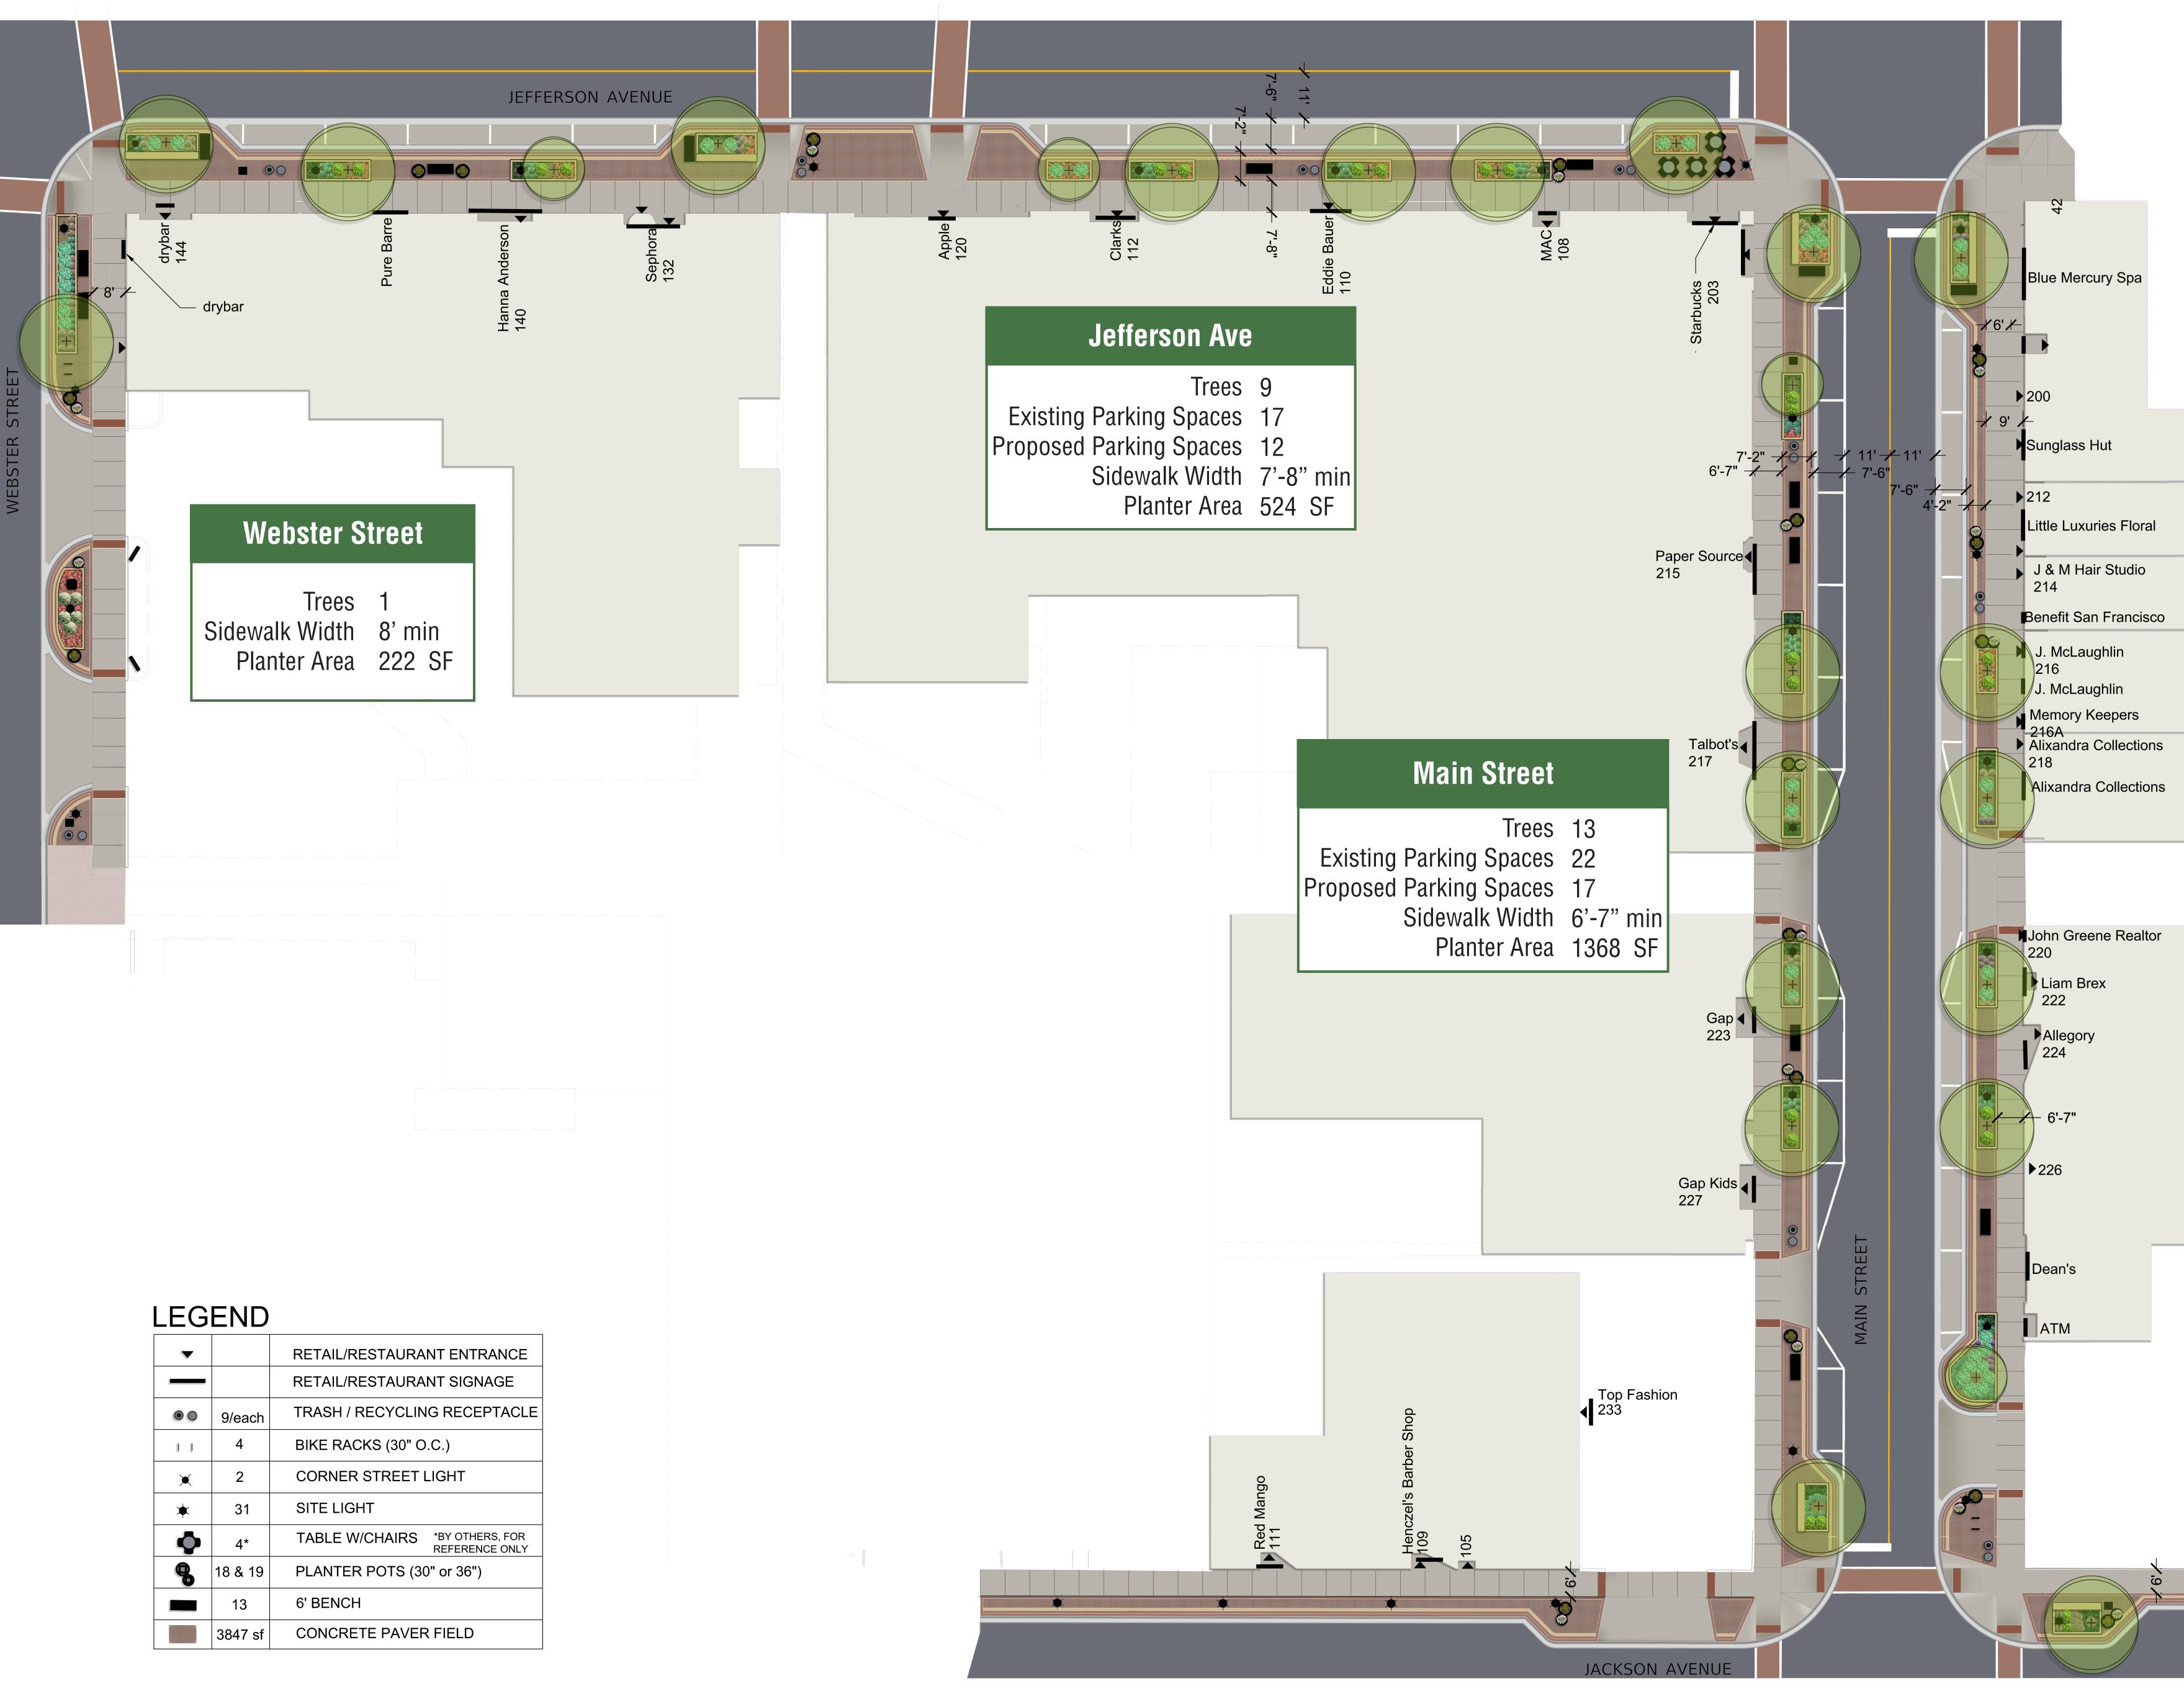

#### **Standard Refinement Concept Design** May 2016 – July 2016 | September 2016 – September 2017

Planter Railing

| LEGEND |         |                                                             |  |  |
|--------|---------|-------------------------------------------------------------|--|--|
| •      |         | RETAIL/RESTAURANT ENTRANCE                                  |  |  |
|        |         | RETAIL/RESTAURANT SIGNAGE                                   |  |  |
| •      | 9/each  | TRASH / RECYCLING RECEPTACLE                                |  |  |
| 1.1    | 4       | BIKE RACKS (30" O.C.)                                       |  |  |
| ×      | 2       | CORNER STREET LIGHT                                         |  |  |
| *      | 31      | SITE LIGHT                                                  |  |  |
| •      | 4*      | TABLE W/CHAIRS       *BY OTHERS, FOR         REFERENCE ONLY |  |  |
| 9      | 18 & 19 | PLANTER POTS (30" or 36")                                   |  |  |
|        | 13      | 6' BENCH                                                    |  |  |
|        | 3847 sf | CONCRETE PAVER FIELD                                        |  |  |

# **Preferred Streetscape Alternative**

#### Jackson Ave

Trees 1 Sidewalk Width 6' min Planter Area 45 SF