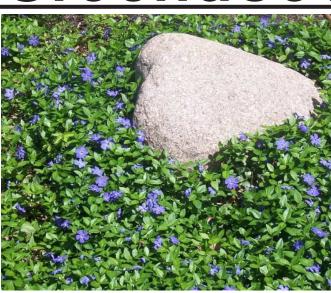

Periwinkle Vinca minor 6" Tall x 1' Wide

Periwinkle is one of only several groundcovers in the fine gardening traditions of the Midwest. Although a slow grower; it is worth the investment, as it is polite, has an iconic flower and works beautifully as a groundcover.