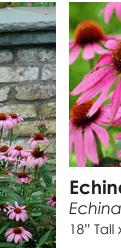

Echinacea 'Magnus Purple' Echinacea purpurea 18" Tall x 18" wide

This adaptable perennial is tolerar of tough conditions. The pleasing, arching form of the foliage culminates in summer with a deep purple and pink flower head which often reblooms, even without deadheading. This species is native to the Chicago region.