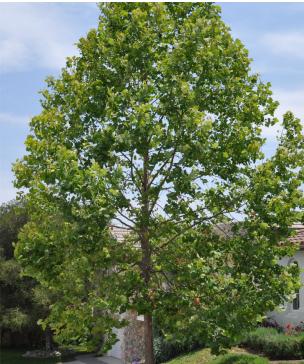

**Thornless Honeylocust** Gleditsia triacanthos var. inermis 45' Tall x 45' Wide

ondon Planetree. Platanus x acerifolia 55'Tall x 60' Wide

This hybrid of the native sycamore and the Asian Planetree has a Maplelike leaf, showy fruit and attractive multicolored bark. The broad and pyramidal form works well where it has room to grow