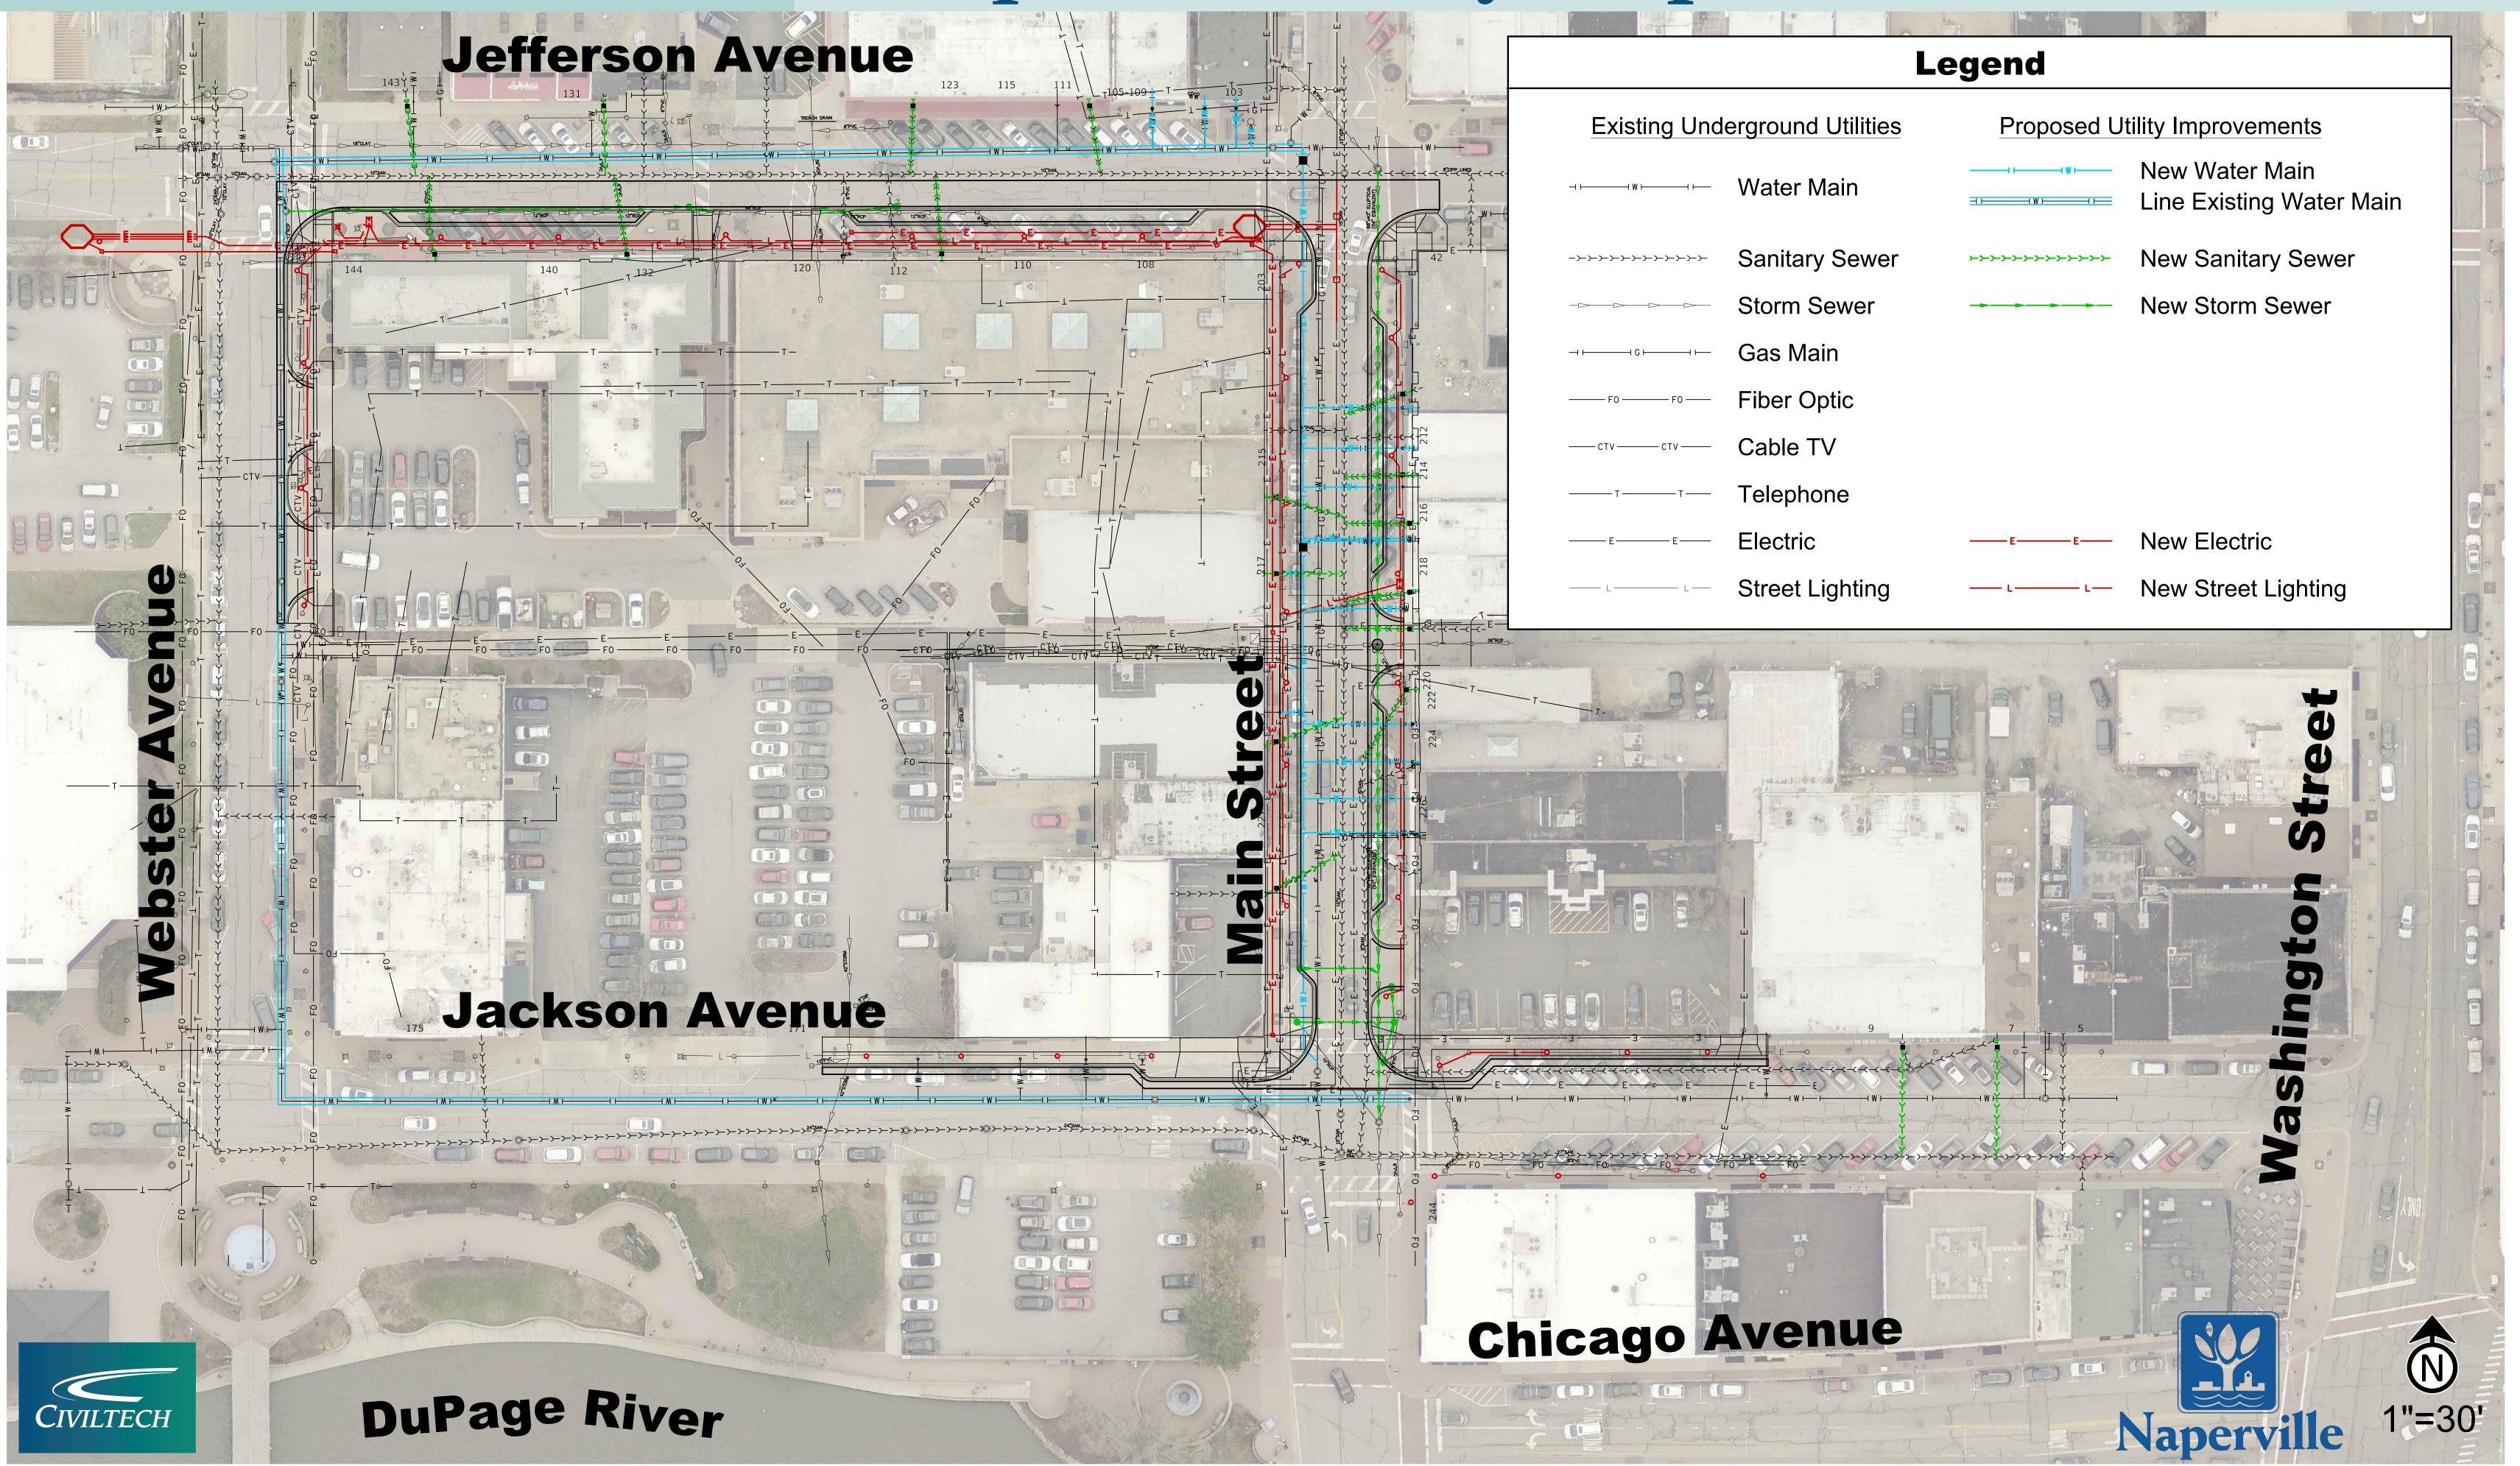

## **Naperville Downtown Streetscape Proposed Utility Improvements**

| ground Utilities       Proposed Utility Improvements         Vater Main       Image: Composed Utility Improvements         Canitary Sewer       New Sanitary Sewer         Storm Sewer       Image: Composed Utility Improvements                                                                                                                                                                                                                                                                                                                                                                                                                                                                                                                                                                                                                                                                                                                                                                                       | Le               | gend       |                     |                |
|--------------------------------------------------------------------------------------------------------------------------------------------------------------------------------------------------------------------------------------------------------------------------------------------------------------------------------------------------------------------------------------------------------------------------------------------------------------------------------------------------------------------------------------------------------------------------------------------------------------------------------------------------------------------------------------------------------------------------------------------------------------------------------------------------------------------------------------------------------------------------------------------------------------------------------------------------------------------------------------------------------------------------------------------------------------------------------------------------------------------------------------------------------------------------------------------------------------------------------------------------------------------------------------------------------------------------------------------------------------------------------------------------------------------------------------------------------------------------------------------------------------------------------------------------------------------------------------------------------------------------------------------------------------------------------------------------------------------------------------------------------------------------------------------------------------------------------------------------------------------------------------------------------------------------------------------------------------------------------------------------------------------------------------------------------------------------------------------------------------------------------|------------------|------------|---------------------|----------------|
| Water Main   Sanitary Sewer   Storm Sewer   Sas Main   Fiber Optic   Cable TV   Telephone   Electric   Street Lighting   New Street Lighting                                                                                                                                                                                                                                                                                                                                                                                                                                                                                                                                                                                                                                                                                                                                                                                                                                                                                                                                                                                                                                                                                                                                                                                                                                                                                                                                                                                                                                                                                                                                                                                                                                                                                                                                                                                                                                                                                                                                                                                   |                  |            |                     |                |
| Water Main       Line Existing Water Main         Sanitary Sewer       New Sanitary Sewer         Storm Sewer       New Storm Sewer         Gas Main       New Storm Sewer         Fiber Optic       Storm Sewer         Cable TV       Felephone         Electric       Image: Main Storm Sewer         Street Lighting       Image: Main Storm Sewer         Image: Main Sewer       Image: Main Sewer         Image: Main Sewer       Image: Main Sewer         Image: Main Sewer       Image: Main Sewer         Storm Optic       Image: Main Sewer         Storm Sewer       Image: Main Sewer         Image: Main Sewer       Image                                                                                                                                                                                                                                                                                                                                                                                                                                                                                                                                                                                                                                                                                                                                                                                                                                                                                                                 | ground Utilities | Proposed U |                     | 1.             |
| Storm Sewer New Storm Sewer<br>Gas Main<br>Fiber Optic<br>Cable TV<br>Telephone<br>Electric • • New Electric<br>Street Lighting • • New Street Lighting                                                                                                                                                                                                                                                                                                                                                                                                                                                                                                                                                                                                                                                                                                                                                                                                                                                                                                                                                                                                                                                                                                                                                                                                                                                                                                                                                                                                                                                                                                                                                                                                                                                                                                                                                                                                                                                                                                                                                                        | Vater Main       |            |                     | 1              |
| Gas Main<br>Fiber Optic<br>Cable TV<br>Felephone<br>Electric New Electric<br>Street Lighting New Street Lighting                                                                                                                                                                                                                                                                                                                                                                                                                                                                                                                                                                                                                                                                                                                                                                                                                                                                                                                                                                                                                                                                                                                                                                                                                                                                                                                                                                                                                                                                                                                                                                                                                                                                                                                                                                                                                                                                                                                                                                                                               | Sanitary Sewer   | ····       | New Sanitary Sewer  |                |
| Cable TV<br>Telephone<br>Electric New Electric<br>Street Lighting New Street Lighting                                                                                                                                                                                                                                                                                                                                                                                                                                                                                                                                                                                                                                                                                                                                                                                                                                                                                                                                                                                                                                                                                                                                                                                                                                                                                                                                                                                                                                                                                                                                                                                                                                                                                                                                                                                                                                                                                                                                                                                                                                          | Storm Sewer      |            | New Storm Sewer     |                |
| Street Lighting                                                                                                                                                                                                                                                                                                                                                                                                                                                                                                                                                                                                                                                                                                                                                                                                                                                                                                                                                                                                                                                                                                                                                                                                                                                                                                                                                                                                                                                                                                                                                                                                                                                                                                                                                                                                                                                                                                                                                                                                                                                                                                                | Sas Main         |            |                     | and the second |
| Telephone<br>Electric New Electric<br>Street Lighting New Street Lighting                                                                                                                                                                                                                                                                                                                                                                                                                                                                                                                                                                                                                                                                                                                                                                                                                                                                                                                                                                                                                                                                                                                                                                                                                                                                                                                                                                                                                                                                                                                                                                                                                                                                                                                                                                                                                                                                                                                                                                                                                                                      | iber Optic       |            |                     | 1. L           |
| Electric New Electric<br>Street Lighting New Street Lighting                                                                                                                                                                                                                                                                                                                                                                                                                                                                                                                                                                                                                                                                                                                                                                                                                                                                                                                                                                                                                                                                                                                                                                                                                                                                                                                                                                                                                                                                                                                                                                                                                                                                                                                                                                                                                                                                                                                                                                                                                                                                   | Cable TV         |            |                     |                |
| Street Lighting                                                                                                                                                                                                                                                                                                                                                                                                                                                                                                                                                                                                                                                                                                                                                                                                                                                                                                                                                                                                                                                                                                                                                                                                                                                                                                                                                                                                                                                                                                                                                                                                                                                                                                                                                                                                                                                                                                                                                                                                                                                                                                                | elephone         |            |                     |                |
| le contract de la con | Electric         | —— Е—— Е—— | New Electric        |                |
| e de la constant de l | Street Lighting  | L L        | New Street Lighting | 1              |
|                                                                                                                                                                                                                                                                                                                                                                                                                                                                                                                                                                                                                                                                                                                                                                                                                                                                                                                                                                                                                                                                                                                                                                                                                                                                                                                                                                                                                                                                                                                                                                                                                                                                                                                                                                                                                                                                                                                                                                                                                                                                                                                                |                  |            |                     |                |