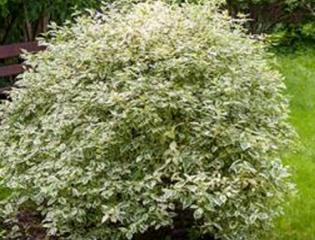

## Shrubs

Tatarian Dogwood 'Baihalo' Cornus alba 'Baihalo' 3' Tall x 3' Wide

During the growing season, the variegated foliage and flower of this species is striking. The winter color of the stems are a show-stopping bright red, making this smaller form of the species an interesting year-round hedge.