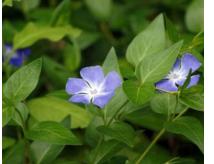

Periwinkle Vinca minor 6" Tall x 1' Wide

Periwinkle is one of only several groundcovers in the fine gardening traditions of the Midwest. Although a slow grower; it is worth the investment, as it is polite, has an iconic flower and works beautifully as a groundcover.