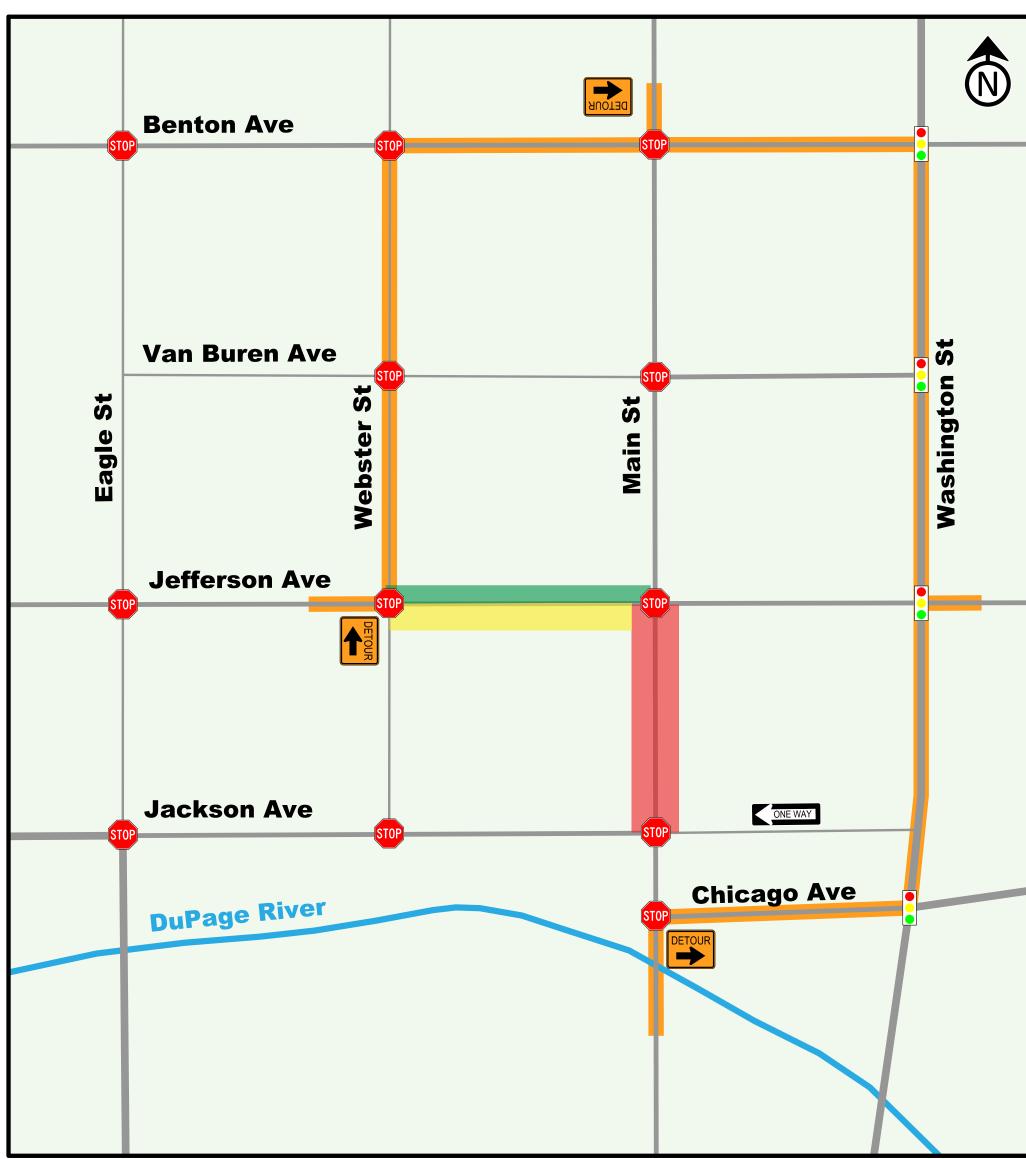

## **Naperville Downtown Streetscape Preferred Construction Staging Alternative**

## Stage 1 - Main & Jefferson **April 2020 - July 2020\***

- Close & Detour Main Street and Eastbound Jefferson Avenue
- 2. Close Parking on Main Street and Jefferson Avenue (Up to 56 Spaces)
- 3. Reconstruct Main Street and Jefferson Avenue Utilities New Water Main on Main St, Rehab Water Main on Jefferson Ave, New Water and Sewer Connections, New Storm Sewer
- 4. Reconstruct Main Street and South Half of Jefferson Avenue Roadway Pavement
- 5. Construct Main Street and Jefferson Avenue Streetscape Sidewalk, Driveways, Light Poles, Planters, Etc.

### August 2020 - September 2020 \*

- 1. Temporarily Close On-Street Parking on North Side of Jackson Avenue, and East Side of Webster Street (Up to 20 Spaces)
- 2. Rehab Existing Water Main on Webster and Jackson, New Water Connections. Small Excavation Areas May Require Short-Term Detours or Lane Shifts.
- 3. Construct Webster Avenue and Jackson Avenue Streetscape -Sidewalk, Driveways, Light Poles, Planters, Etc.

#### \*Dates estimated based on improvements as proposed and as weather permits

### Map Legend

|      | Work Zone - Full Closure         |
|------|----------------------------------|
|      | Work Zone - Half Closure         |
|      | Work Zone - Parking Closure Only |
|      | Detour Route                     |
|      | Traffic Signal                   |
| STOP | All-Way Stop                     |
|      |                                  |

### **All Stages**

- **Coordinated Pedestrian & ADA Accessibility**
- Continuous Emergency Vehicle Access
- Temporarily Closed On-Street Parking