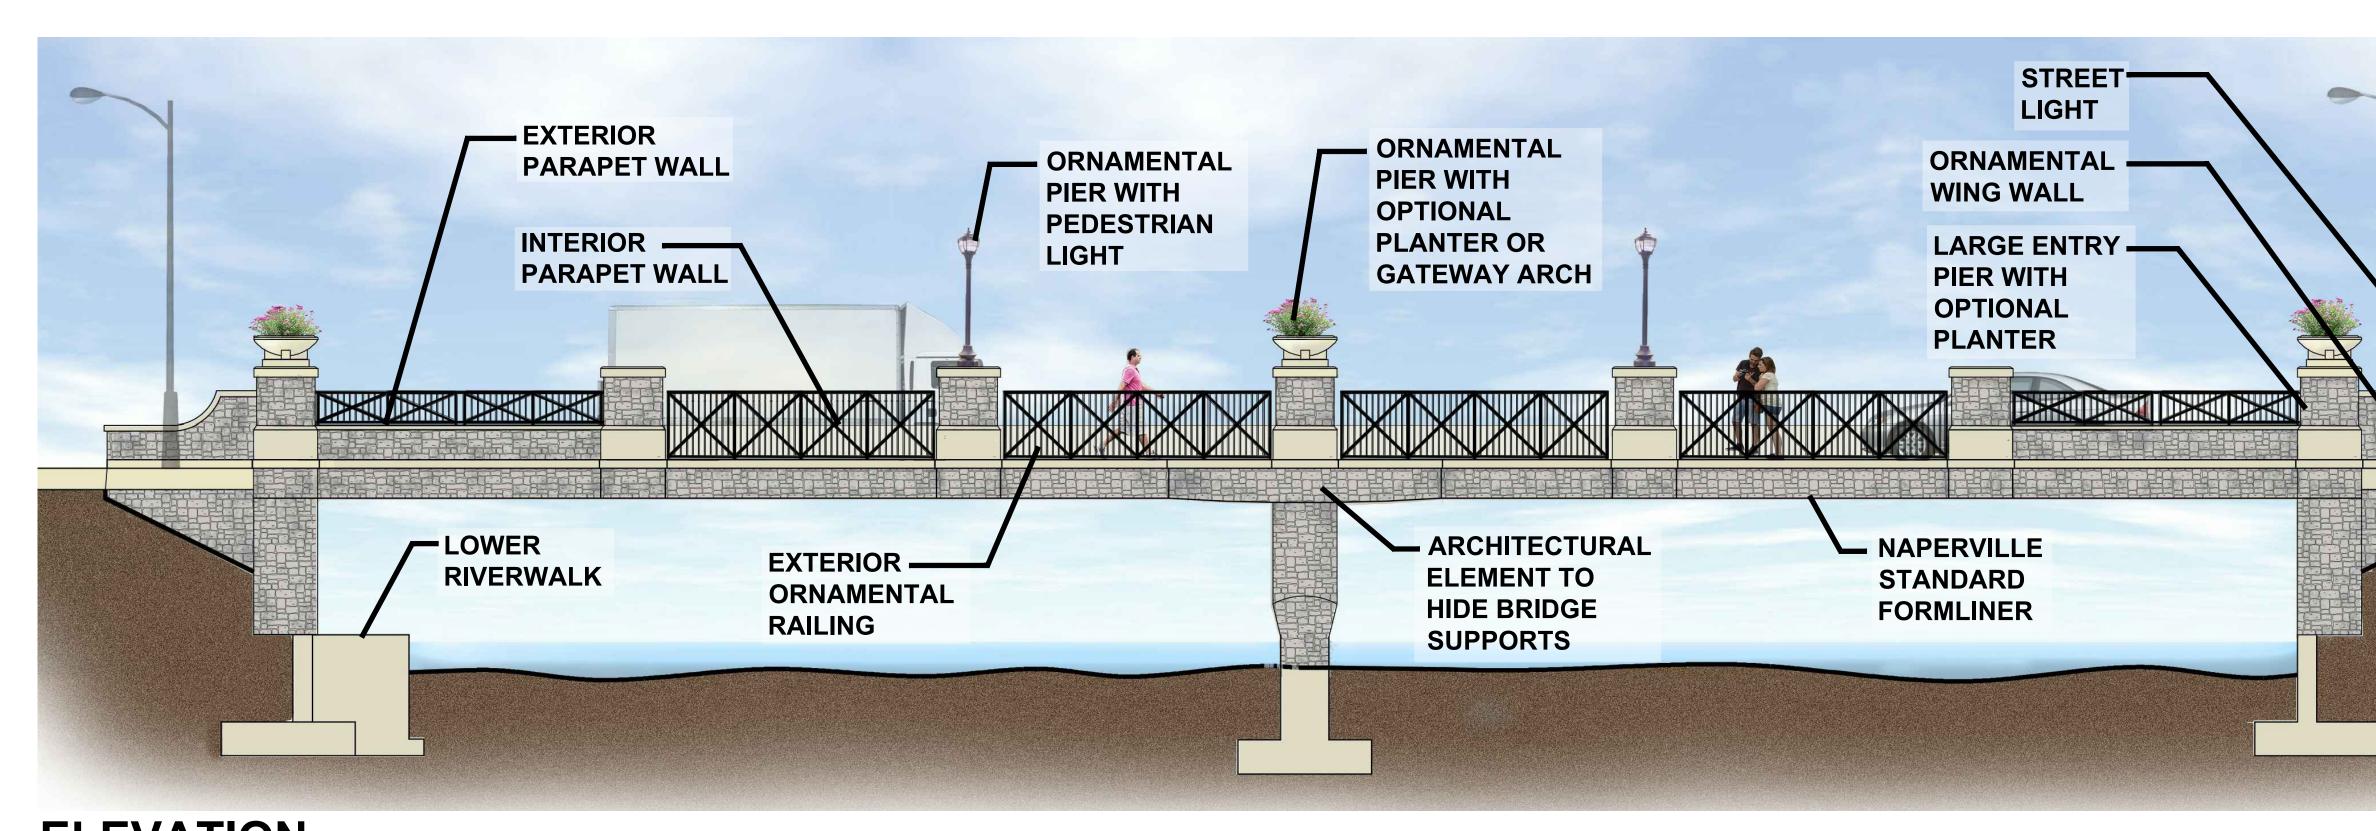

**ORNAMENTAL RAIL RECALLS ELEMENTS** FROM MOSER BRIDGE **OPTION A RIVERWALK RAIL WITH** SOME ORNAMENTATION 29052052 **OPTION B** -TRADITIONAL RIVERWALĶ RAIL **OPTION C ORNAMENTAL RAILING OPTIONS** SCALE: NTS -PIER BEYOND MINIMUM HEIGHT PARAPET WITH ORNAMENTAL RAIL SECTION AA' SCALE: NTS INTERIOR PIER BEYOND PARAPET WALL WITH WITH LOW RAIL PEDESTRIAN LIGHT - ORNAMENTAL RAILING