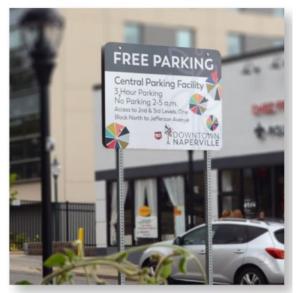

**Parking Identification Signs** 

**Wayfinding Signage** 

**DNA Signs** 

**Downtown Information Signs** 

**Downtown Information Signs** 

**Parking Deck Information Signs** 

**Downtown Information Signs** 

City of Naperville Perimeter Gateway Signs

City of Naperville Tunnel Sign