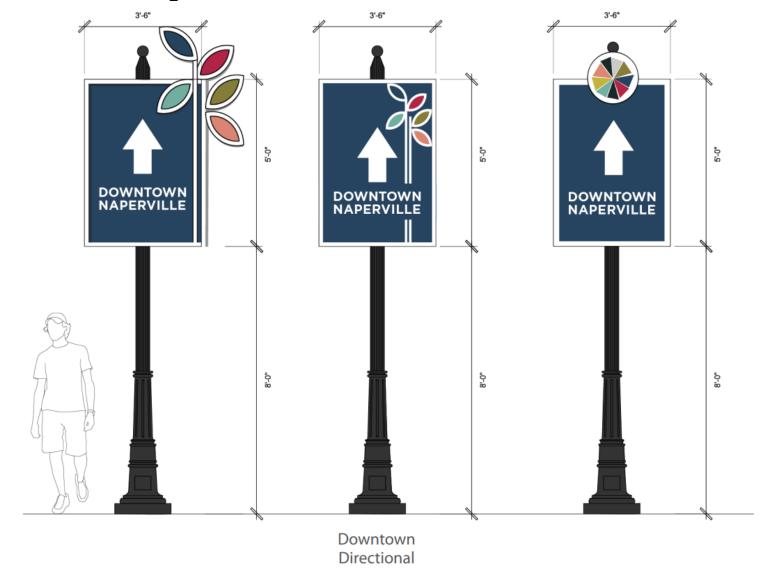

#### **General Criteria**

- Size
- Message
- Legibility

- Brand
- Location
- Condition

- Quality of Materials
- Management of Information
- Regulatory requirements

**Downtown Naperville Welcome Signs** 

**Downtown Naperville Directional Signs** 

**Parking Identification Signs** 

**Wayfinding Signage** 

**DNA Signs** 