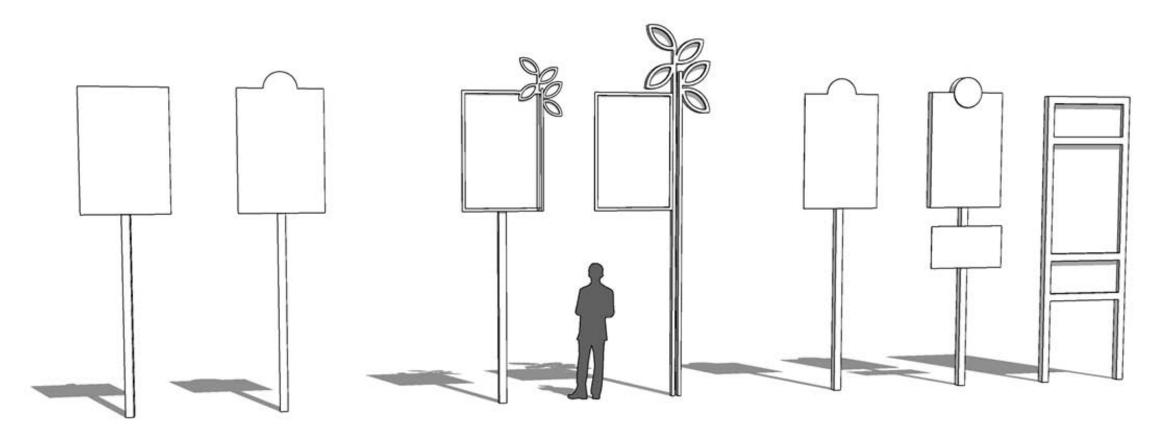

#### **General Criteria**

- Size
- Message
- Legibility

- Brand
- Location
- Condition

- Quality of Materials
- Management of Information
- Regulatory requirements

**Downtown Naperville Welcome Signs** 

**Downtown Naperville Directional Signs** 

**Parking Identification Signs** 

**Wayfinding Signage** 

**DNA Signs** 

**Downtown Information Signs** 

**Downtown Information Signs** 

**Parking Deck Information Signs** 

**Downtown Information Signs** 

City of Naperville Perimeter Gateway Signs

City of Naperville Tunnel Sign

#### **General Criteria**

- Size
- Message
- Legibility

- Brand
- Location
- Condition

- Quality of Materials
- Management of Information
- Regulatory requirements

**Existing Signage Family** 

Parking Identification/Informational

Directional and Wayfinding Signage Downtown Identifier Parking Signage

**Washington Street Corridor** 