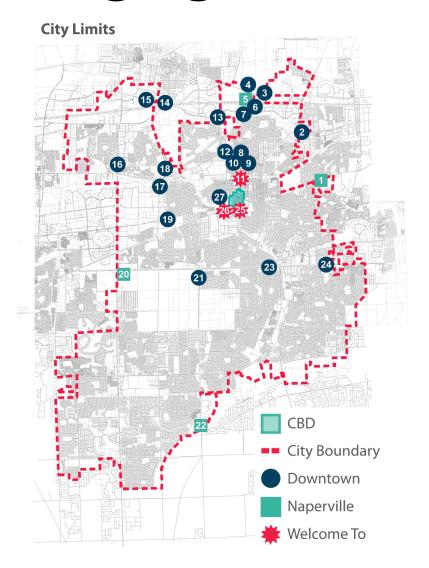

## **Existing Sign Locations**

#### **Central Business District**

#### **List of Current Destinations**

- 1 Downtown
- 2 Train
- 3 Dupage Children's Museum
- 4 Parking
- 5 Riverwalk
- **6** Library
- 7 City Hall
- 8 Beach
- 9 Naper Settlement
- **10** North Central College