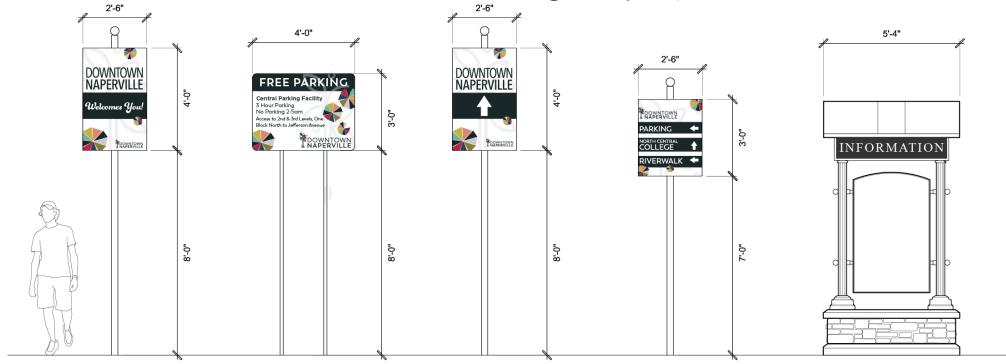

#### **General Criteria**

- Size
- Message
- Legibility

- Brand
- Location
- Condition

- Quality of Materials
- Management of Information
- Regulatory requirements

**Downtown Naperville Welcome Signs** 

**Downtown Naperville Directional Signs** 

**Parking Identification Signs** 

**Wayfinding Signage** 

**DNA Signs** 

**Downtown Information Signs** 

**Downtown Information Signs** 

**Parking Deck Information Signs** 

**Downtown Information Signs** 

City of Naperville Perimeter Gateway Signs

City of Naperville Tunnel Sign

**City of Naperville Signs** 

New City of Naperville Perimeter Gateway Signs

City of Naperville Bridge Sign

City of Naperville Downtown Signs (Streetscape)

City of Naperville Downtown Entry Sign

City of Naperville Main Street Bridge Columns