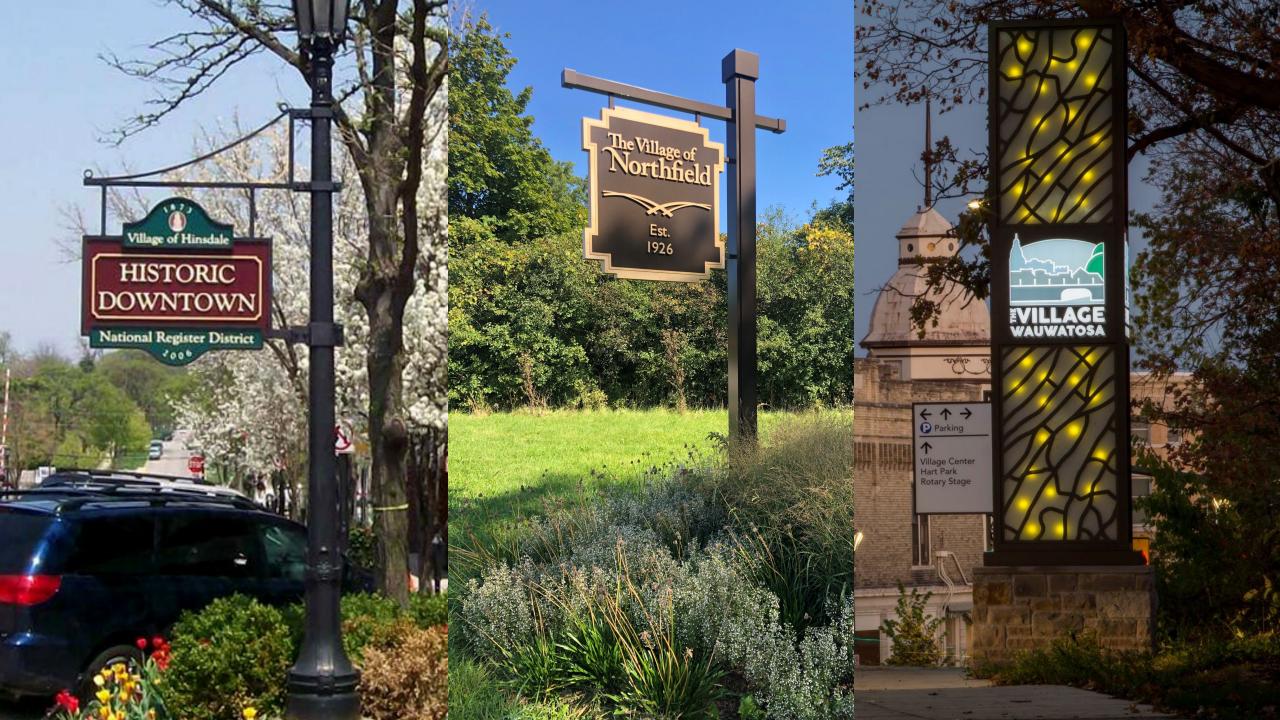

of Naperville Bridge Sign



City of Naperville Downtown Signs (Streetscape)



City of Naperville Downtown Entry Sign



City of Naperville Main Street Bridge Columns





### **Best Practices**











## Signage Design Criteria

#### **General Criteria**

- Size
- Message
- Legibility

- Brand
- Location
- Condition

- Quality of Materials
- Management of Information
- Regulatory requirements



**Existing Signage Family** 













Parking Identification/Informational









Directional and Wayfinding Signage Downtown Identifier Parking Signage



**Washington Street Corridor** 



## **Washington Street Downtown Corridor**





### **Identification Markers**





### **Identification Markers**





Planter Art (Day)

Planter Art (Night)











## **Comparable Examples**





















**Discussion**