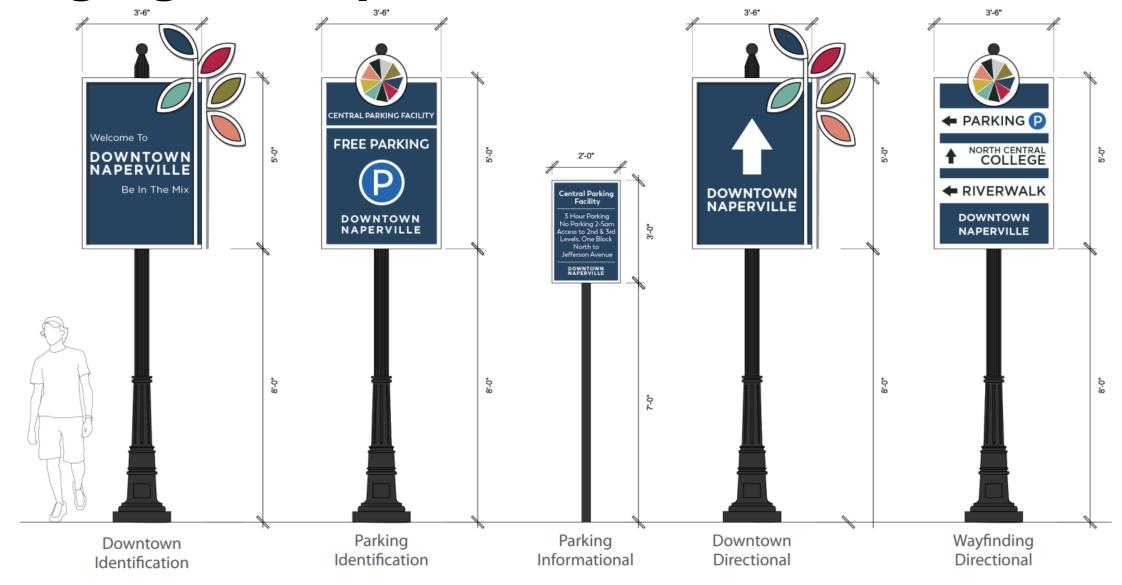

#### **General Criteria**

- Size
- Message
- Legibility

- Brand
- Location
- Condition

- Quality of Materials
- Management of Information
- Regulatory requirements

**Existing Signage Family** 

Parking Identification/Informational

Directional and Wayfinding Signage Downtown Identifier Parking Signage

**Washington Street Corridor** 