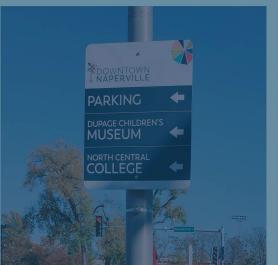

**Parking Identification Signs** 

**Wayfinding Signage** 

**DNA Signs** 

#### **Downtown Wayfinding**

#### **List of Current Destinations**

- 1 Downtown
- 2 Train
- 3 Dupage Children's Museum
- 4 Parking
- 5 Riverwalk
- **6** Library
- 7 City Hall
- 8 Beach
- 9 Naper Settlement
- **10** North Central College