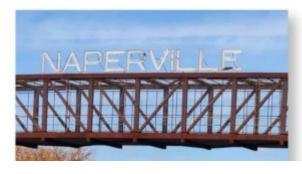

**City of Naperville Signs** 

New City of Naperville Perimeter Gateway Signs

City of Naperville Bridge Sign

City of Naperville Downtown Signs (Streetscape)

City of Naperville Downtown Entry Sign

City of Naperville Main Street Bridge Columns