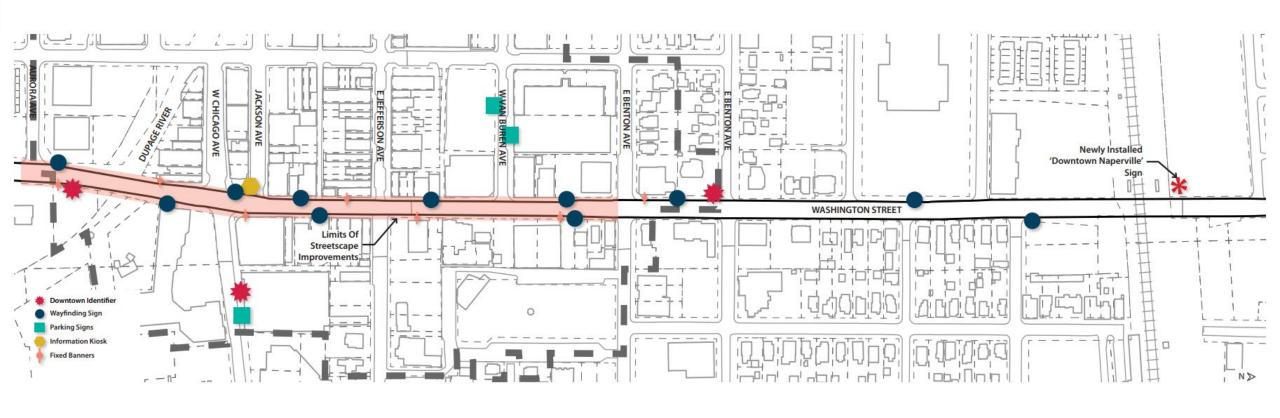

rville Perimeter Gateway Signs



City of Naperville Tunnel Sign



**City of Naperville Signs** 

New City of Naperville Perimeter Gateway Signs



City of Naperville Bridge Sign



City of Naperville Downtown Signs (Streetscape)



City of Naperville Downtown Entry Sign



City of Naperville Main Street Bridge Columns





### **Best Practices**











## Signage Design Criteria

#### **General Criteria**

- Size
- Message
- Legibility

- Brand
- Location
- Condition

- Quality of Materials
- Management of Information
- Regulatory requirements



**Existing Signage Family** 













Parking Identification/Informational









Directional and Wayfinding Signage Downtown Identifier Parking Signage



**Washington Street Corridor** 



## **Washington Street Downtown Corridor**





### **Identification Markers**





### **Identification Markers**





Planter Art (Day)

Planter Art (Night)











## **Comparable Examples**





















**Discussion**