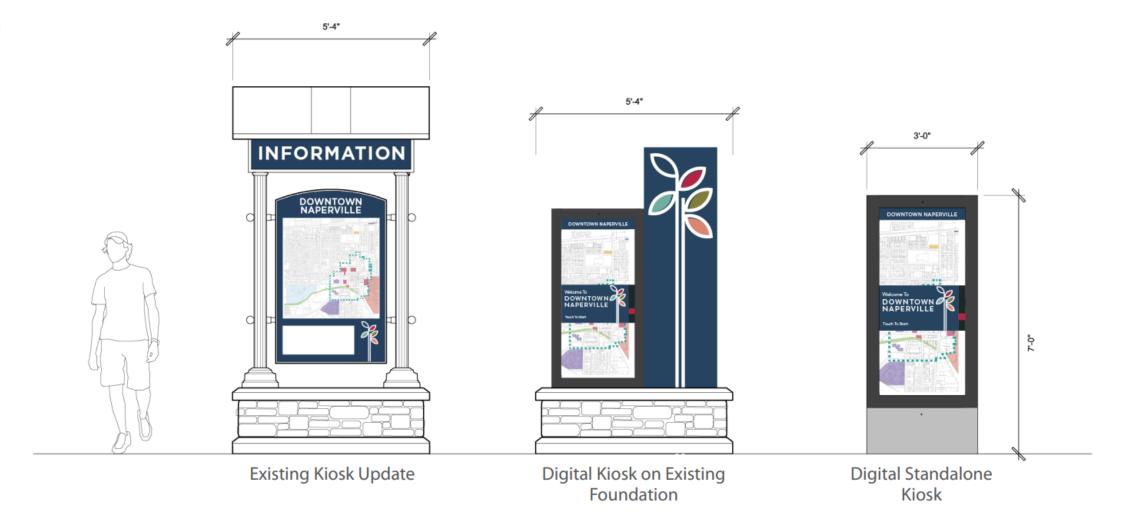

**Downtown Information Signs** 

**Downtown Information Signs** 

**Parking Deck Information Signs** 

**Downtown Information Signs** 

City of Naperville Perimeter Gateway Signs

City of Naperville Tunnel Sign