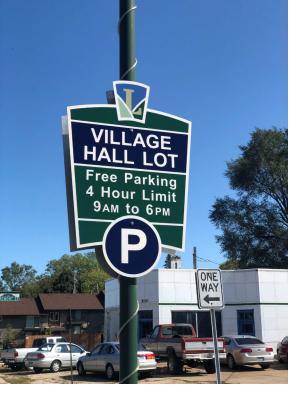

**Parking Identification Signs** 

**Wayfinding Signage** 

**DNA Signs** 

#### **General Criteria**

- Size
- Message
- Legibility

- Brand
- Location
- Condition

- Quality of Materials
- Management of Information
- Regulatory requirements

**Existing Signage Family** 

Parking Identification/Informational