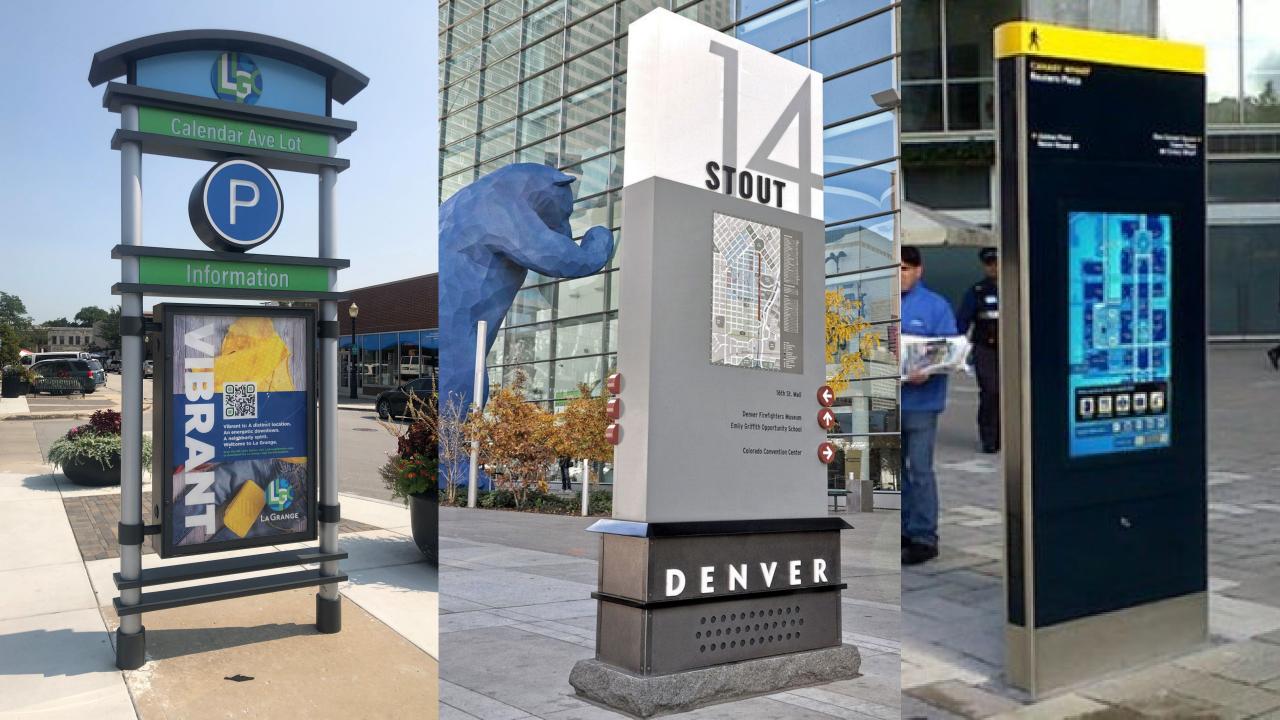

lle Bridge Sign



City of Naperville Downtown Signs (Streetscape)



City of Naperville Downtown Entry Sign



City of Naperville Main Street Bridge Columns





### **Best Practices**











## Signage Design Criteria

#### **General Criteria**

- Size
- Message
- Legibility

- Brand
- Location
- Condition

- Quality of Materials
- Management of Information
- Regulatory requirements



**Existing Signage Family** 













Parking Identification/Informational









Directional and Wayfinding Signage Downtown Identifier Parking Signage



**Washington Street Corridor** 



## **Washington Street Downtown Corridor**





### **Identification Markers**





### **Identification Markers**





Planter Art (Day)

Planter Art (Night)











## **Comparable Examples**





















**Discussion**