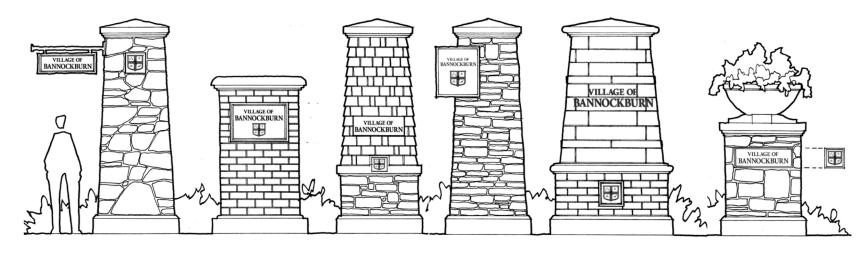

Naperville Downtown Wayfinding Master Plan

Opportunity Analysis & Schematic Design Summary

April 13, 2023

# **Scope and Schedule**

October – November 2022



**OPPORTUNITY ANALYSIS** 

Analysis Engagement Assessment December 2022 - March 2023



**CONCEPTUAL DESIGN** 

Alternative Concepts
Locations/Message
Preferred Concept

*April – May 2023* 



**MASTER PLAN** 

Design Summary
Sign Locations
Implementation

### **Expected Outcomes**

- Comprehensive Family of Signs
- Cost Opinion
- Implementation Recommendations
  - Funding
  - Phasing
  - Roles







**Opportunity Analysis** 

## **Opportunity Analysis**

#### Downtown

- Dynamic variety of destinations
- Eclectic mix of architecture
- Accessible, compact, attractive framework
- Multi-modal mobility
- History of public/private cooperation

### Infrastructure

- Public utilities
- Public parks
- Streets and streetscapes
- On and off-street parking
- Wayfinding

#### Promotion

- DNA Marketing
- Graphic Standards

### Key Stakeholders

- Downtown Naperville Alliance (DNA)
- Downtown Advisory Committee (DAC)
- City Representatives
- Neighbors
- Community members

## **Opportunity Analysis**

### **Existing Sign Evaluation**

- Type
- Location
- Message
- Appearance

### **Best Practices**

- Comparable Communities
- Construction Technologies



## **Downtown**



## Infrastructure