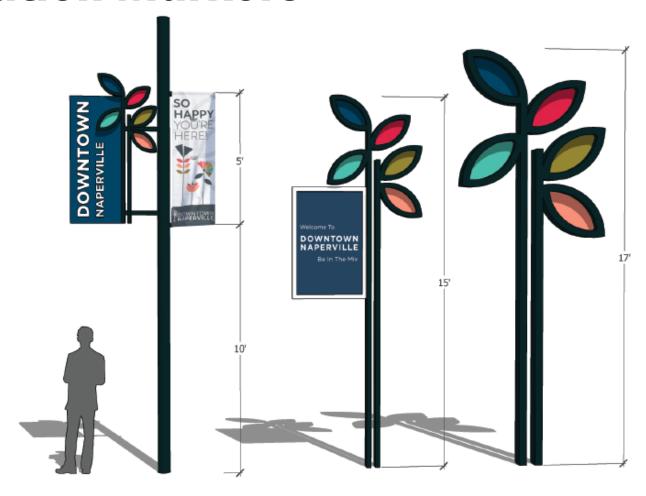

ty of Naperville Tunnel Sign



**City of Naperville Signs** 

New City of Naperville Perimeter Gateway Signs



City of Naperville Bridge Sign



City of Naperville Downtown Signs (Streetscape)



City of Naperville Downtown Entry Sign



City of Naperville Main Street Bridge Columns





### **Best Practices**











## Signage Design Criteria

#### **General Criteria**

- Size
- Message
- Legibility

- Brand
- Location
- Condition

- Quality of Materials
- Management of Information
- Regulatory requirements



**Existing Signage Family** 













Parking Identification/Informational









Directional and Wayfinding Signage Downtown Identifier Parking Signage



**Washington Street Corridor** 



## **Washington Street Downtown Corridor**





### **Identification Markers**





### **Identification Markers**





Planter Art (Day)

Planter Art (Night)











## **Comparable Examples**





















**Discussion**