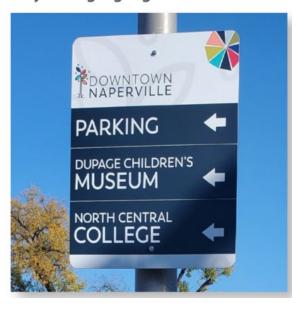

**Parking Identification Signs** 

**Wayfinding Signage** 

**DNA Signs** 

**Downtown Information Signs** 

**Downtown Information Signs** 

**Parking Deck Information Signs** 

**Downtown Information Signs** 

City of Naperville Perimeter Gateway Signs

City of Naperville Tunnel Sign