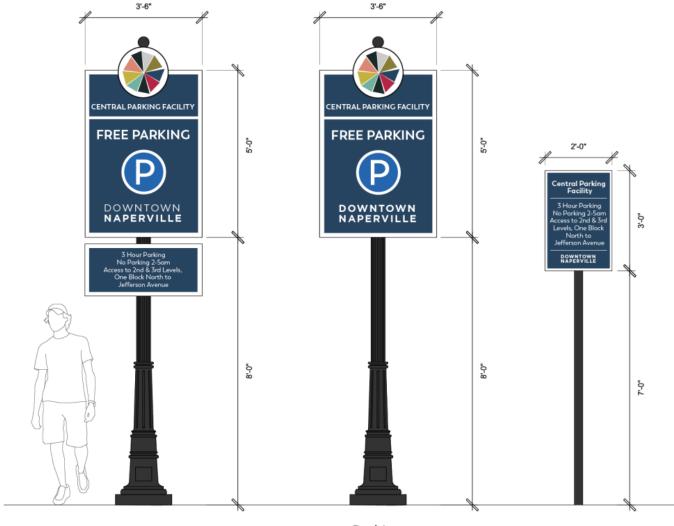

ttlement
- **10** North Central College





**Downtown Information Signs** 



**Downtown Information Signs** 



**Parking Deck Information Signs** 



**Downtown Information Signs** 



City of Naperville Perimeter Gateway Signs



City of Naperville Tunnel Sign



**City of Naperville Signs** 

New City of Naperville Perimeter Gateway Signs



City of Naperville Bridge Sign



City of Naperville Downtown Signs (Streetscape)



City of Naperville Downtown Entry Sign



City of Naperville Main Street Bridge Columns





### **Best Practices**











## Signage Design Criteria

#### **General Criteria**

- Size
- Message
- Legibility

- Brand
- Location
- Condition

- Quality of Materials
- Management of Information
- Regulatory requirements



**Existing Signage Family** 













Parking Identification/Informational









Directional and Wayfinding Signage Downtown Identifier Parking Signage



**Washington Street Corridor** 



## **Washington Street Downtown Corridor**





### **Identification Markers**





### **Identification Markers**





Planter Art (Day)

Planter Art (Night)











## **Comparable Examples**





















**Discussion**