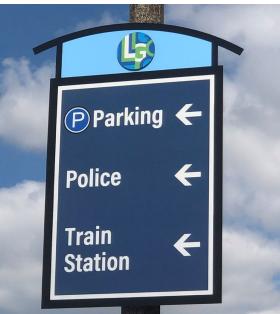

**Parking Identification Signs** 

**Wayfinding Signage** 

**DNA Signs** 

#### **General Criteria**

- Size
- Message
- Legibility

- Brand
- Location
- Condition

- Quality of Materials
- Management of Information
- Regulatory requirements

**Existing Signage Family** 

Parking Identification/Informational