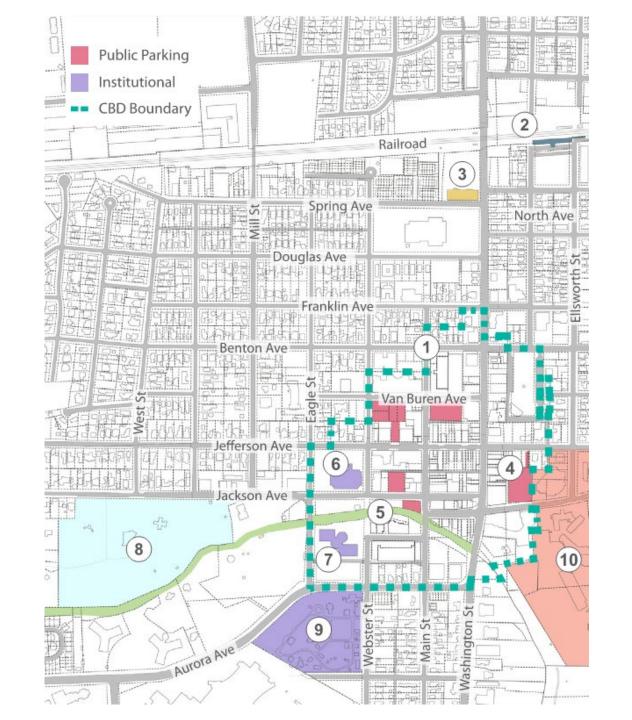

#### **Central Business District**

#### **List of Current Destinations**

- 1 Downtown
- 2 Train
- 3 Dupage Children's Museum
- 4 Parking
- 5 Riverwalk
- **6** Library
- 7 City Hall
- 8 Beach
- 9 Naper Settlement
- **10** North Central College