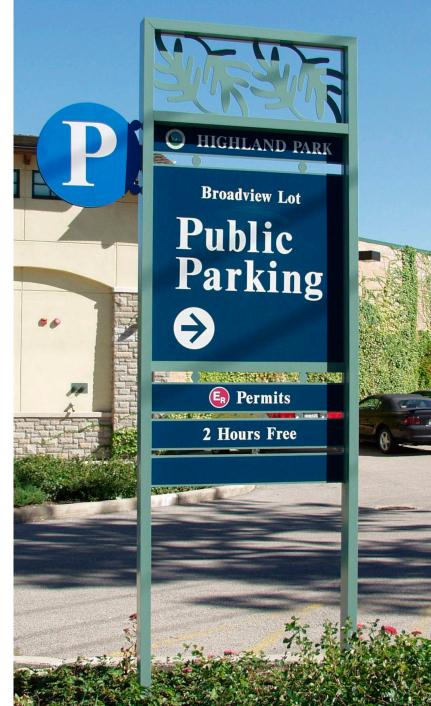

**Parking Identification Signs** 

**Wayfinding Signage** 

**DNA Signs** 

**Downtown Information Signs** 

**Downtown Information Signs** 

**Parking Deck Information Signs** 

**Downtown Information Signs** 

City of Naperville Perimeter Gateway Signs

City of Naperville Tunnel Sign