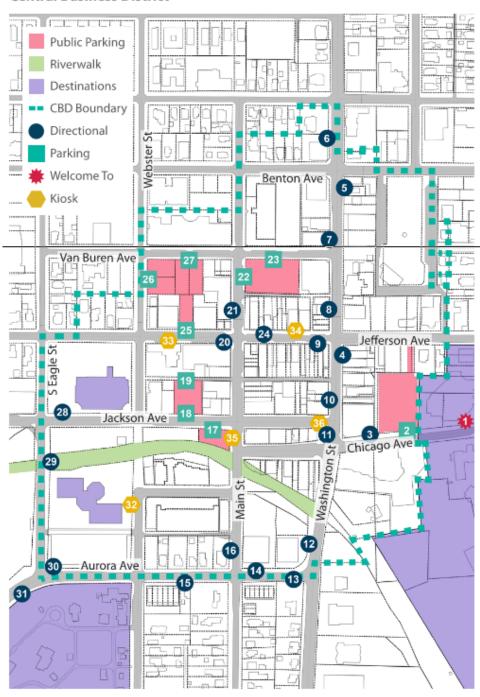

#### **Central Business District**

#### **List of Current Destinations**

- 1 Downtown
- 2 Train
- 3 Dupage Children's Museum
- 4 Parking
- 5 Riverwalk
- **6** Library
- 7 City Hall
- 8 Beach
- 9 Naper Settlement
- **10** North Central College