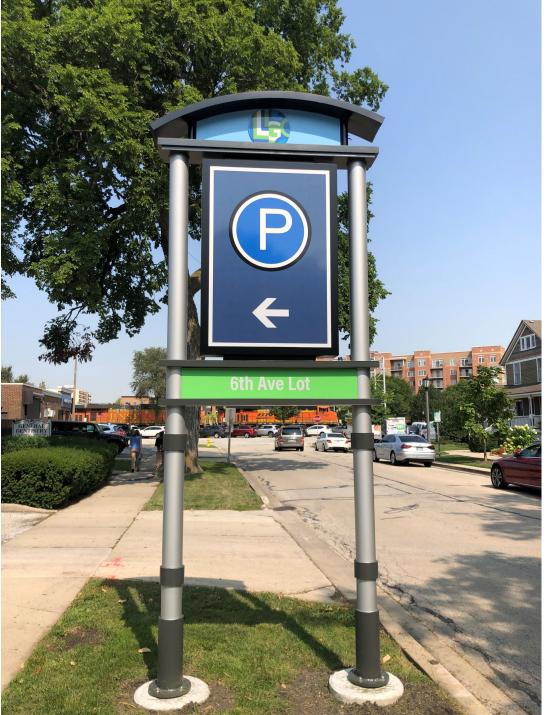

**Parking Identification Signs** 

**Wayfinding Signage** 

**DNA Signs** 

**Downtown Information Signs** 

**Downtown Information Signs** 

**Parking Deck Information Signs** 

**Downtown Information Signs** 

City of Naperville Perimeter Gateway Signs

City of Naperville Tunnel Sign