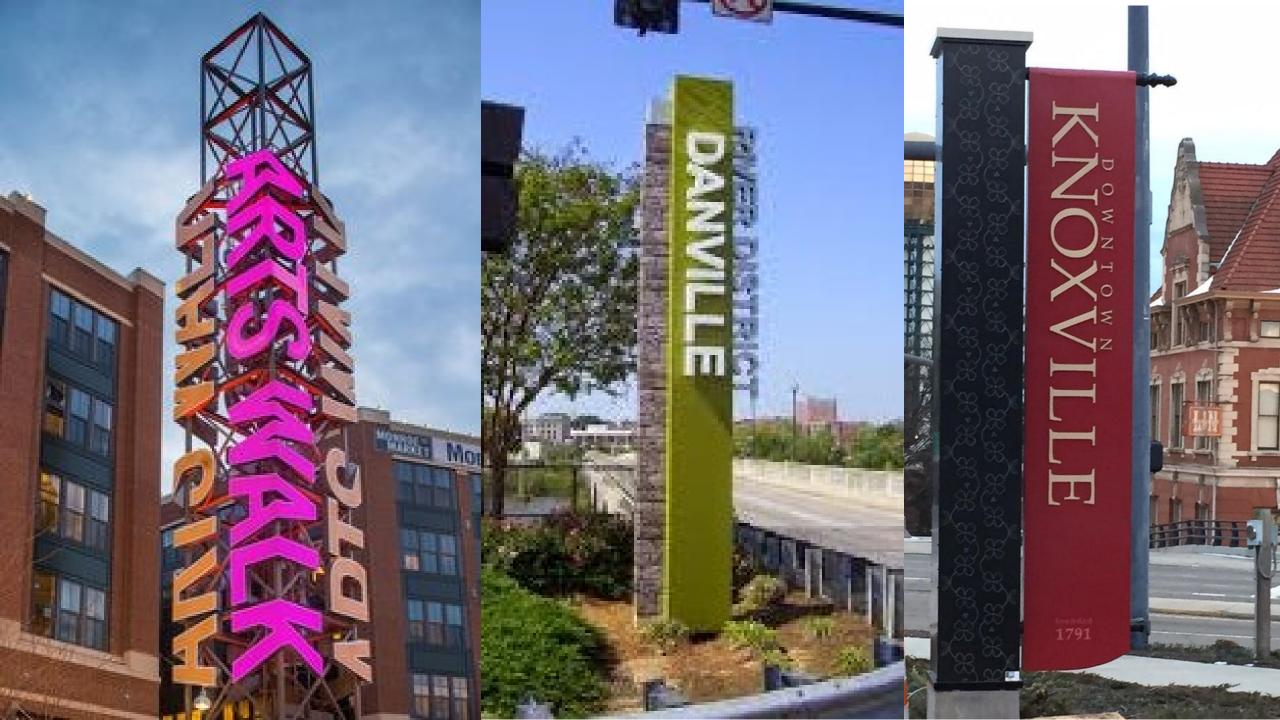

Bridge Sign



City of Naperville Downtown Signs (Streetscape)



City of Naperville Downtown Entry Sign



City of Naperville Main Street Bridge Columns





### **Best Practices**











## Signage Design Criteria

#### **General Criteria**

- Size
- Message
- Legibility

- Brand
- Location
- Condition

- Quality of Materials
- Management of Information
- Regulatory requirements



**Existing Signage Family** 













Parking Identification/Informational









Directional and Wayfinding Signage Downtown Identifier Parking Signage



**Washington Street Corridor** 



## **Washington Street Downtown Corridor**





### **Identification Markers**





### **Identification Markers**





Planter Art (Day)

Planter Art (Night)











## **Comparable Examples**





















**Discussion**