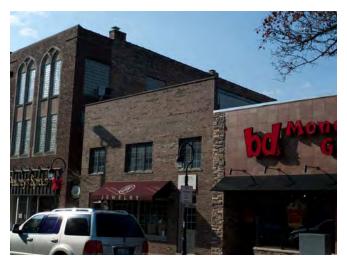

**DIGITAL** PHOTO ID \Images\ChicagoA ve08W .jpg

DIGITAL PHOTO ID2 \Images\ChicagoA ve08W (2).jpg

DIGITAL PHOTO ID3 \Images\ChicagoA ve08W (3).jpg

**DIGITAL** PHOTOID4 \Images\ChicagoA ve08W (4).jpg

East elevation, facing Washington Street.

008 W CHICAGO AVENUE

Historic photo from Naper Settlement Research Library and Archives (partial view of building at far left)

Second story entrance detail

Plaque ("A City in Transit") on east elevation

Storefront