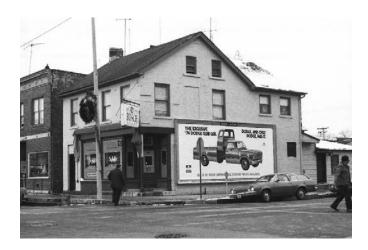

008 W CHICAGO AVENUE

Historic photo from Naper Settlement Research Library and Archives (partial view of building at far left)

Second story entrance detail

Plaque ("A City in Transit") on east elevation

Storefront

HISTORIC **INFO** 

Historic photograph of building in images collection of Naper Settlement Research Library and Archives show the building's historic cornice, window hoods, and storefront configuration.

Historic photograph from image collection at Naper Settlement Research Library and Archives (middle-left)

**PREPARER** Lara Ramsey GRANACKI HISTORIC PREPARER CONSULTANTS **ORGANIZATION** 11/17/2010 **SURVEYDATE** DOWNTOWN NAPERVILLE **SURVEYAREA** 