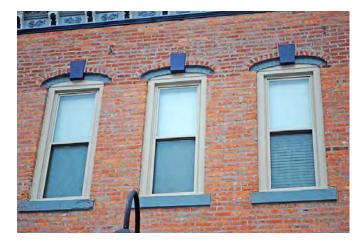

- Greek Revival—The Greek Revival style is often the earliest style found in Midwestern towns and is the most commonly found pre-Civil War high style. It was popular from about 1825 to 1865 following an interest in classical buildings in both the United States and Western Europe. The style is characterized by a low-pitched, gabled roof emphasized with a wide band of flat trim called a frieze just below the eaves. Where the eave meets the front wall of the building it may turn in horizontally a short distance, called a cornice return. The gable may be either front-facing or side-facing. There are a variety of entrance porch types, often with a traditional classical pediment supported by classical columns. Windows are typically six-pane, upper and lower double-hung sash, and doors are often surrounded by sidelights and transoms. The sole example of the style in the downtown survey is at 204 S. Washington Street.
- Gable Front/Side Gable—Of the handful of residential buildings (and some very early commercial buildings), almost all can be classified as either a Gable Front or Side Gable building. Both are considered 19th-century vernacular types rather than architectural styles, and are based on the overall massing and roofline of the building. There are two examples of the Gable Front type and one of the Side Gable type in the survey area.
- Richardsonian Romanesque—Along with the better-known Queen Anne Style, the Richardsonian Romanesque Style (also known as Romanesque Revival) was one of the picturesque architectural styles popular in the later decades of the 19th century. Buildings in the Romanesque Revival style are always masonry, usually with some rough-faced stonework. Wide, rounded arches of the kind found in Roman or Romanesque architecture are an important identifying feature, and they often rest on square columns. There is frequently decorative floral detail in the stonework, and sometimes on column capitals. The overall massing may resemble a Queen Anne style house, with towers, bays, and inset porches. In the late 19<sup>th</sup> century the style was popularized by Henry Hobson Richardson and as a result is usually called Richardsonian Romanesque. Along with several commercial buildings that feature elements of the style, there are two non-commercial Romanesque Revival buildings in the survey. Both buildings—the former Nichols Library at 14 S. Washington Street, and the