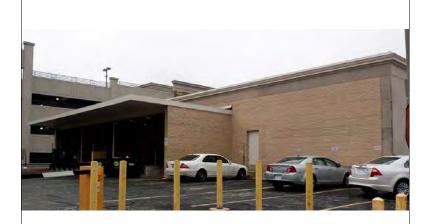

A total of 54 buildings, scattered throughout the downtown, make up the survey. Of the 54 buildings, 42 (approximately 81 percent) were originally built as commercial structures. Six buildings in the survey, found mainly along East Jefferson Avenue, were originally residences, and have since been converted to other uses. Most of the other non-commercial structures included the survey are located along Washington Street north of Van Buren Avenue, and include the post office building at 5 S. Washington Street, the former Nichols Library at 101 S. Washington Street, the former German Evangelical People's Church (now Naperville Women's Club) at 14 S. Washington Street, and the YMCA building at 36 S. Washington Street.

former City Hall building at 18 W. Jefferson Avenue—are key structures within Naperville's downtown.

- Gothic Revival—The sole building in the downtown survey that was originally built as a church building is also an example of one of the most popular architectural styles for religious structures in the 19th century—the Gothic Revival Style. Gothic architecture originated in France, with French Gothic cathedrals influencing those built subsequently in England, Germany, and northern Italy. Gothic Revival—style churches in the U.S. are derived from these designs, yet are not literal interpretations. In Chicago and the surrounding area, German Gothic styles are often found in Catholic and Lutheran churches, while English Gothic is found in Protestant churches and some larger Catholic churches. Some Gothic Revival—style churches do not follow a particular European precedent, but rather are loose interpretations of the Gothic style. The Gothic Revival church building at 14 S. Washington Street is a charming example of the English Gothic Revival style, with a rusticated limestone exterior, three-part stained glass front window, and square corner tower. The building was taken over by the Naperville Woman's club in the 1920s.
- Craftsman/Prairie School—As in many city's and towns across the county, development in Glen Ellyn's North-Central survey area in the first decades of the 20<sup>th</sup> century followed design trends that broke with historic precedent. The simpler Prairie School and Craftsman style were remarkable departures from the picturesque styles of the late 19<sup>th</sup> century. In these styles, the pure expression of materials, without unnecessary ornamentation, was the dominant design feature. The Prairie School, regarded as America's first indigenous residential architectural style, is most associated with Frank Lloyd Wright, although there were many other accomplished practitioners in the Midwest. Identifying features of Prairie Style architecture include low pitched roofs with wide overhangs, flat stucco or brick wall treatment, casement windows (frequently leaded) clustered in horizontal bands, and brick detailing in geometric patterns. The house at 48 E. Jefferson Avenue, designed by Harry Robinson, is a fine example of the style. The house just west, at 40 E. Jefferson Avenue, is a handsome example of the related Craftsman Style, with its broad hipped roof with overhanging eaves, generous front porch, and 3/1 windows.
- Classical Revival—The Classical Revival style building is typically characterized by a full-height porch with its roof supported by two or more story high classical columns and topped by a pediment. Its facade is symmetrical, with a center entrance. A revival of interest in classical models began after the Chicago World's Columbian Exposition of 1893, which was attended by hundreds of thousands of visitors. The fair's planners mandated a classical theme, and when built, its buildings and public spaces were widely photographed. As a result, the revival of classical styles became fashionable throughout the country into the 1920s, and continued through the 1940s. The architects who had received training at the Ecole des Beaux Arts in Paris contributed to the influence of this style. Other characteristics of the style such as doors, windows, and classical trim, are similar to Colonial Revival. The former residence at 43 E. Jefferson is an impressive example of the style in the survey. The post-office building at 5 S. Washington, built later, is an example of the related Neo-Classical style, and features streamlined Classical decorative elements.