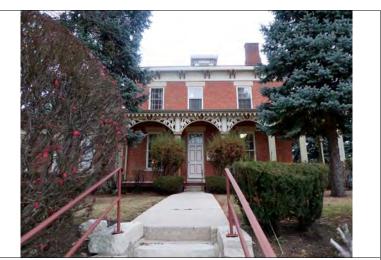

- Greek Revival—The Greek Revival style is often the earliest style found in Midwestern towns and is the most commonly found pre-Civil War high style. It was popular from about 1825 to 1865 following an interest in classical buildings in both the United States and Western Europe. The style is characterized by a low-pitched, gabled roof emphasized with a wide band of flat trim called a frieze just below the eaves. Where the eave meets the front wall of the building it may turn in horizontally a short distance, called a cornice return. The gable may be either front-facing or side-facing. There are a variety of entrance porch types, often with a traditional classical pediment supported by classical columns. Windows are typically six-pane, upper and lower double-hung sash, and doors are often surrounded by sidelights and transoms. The sole example of the style in the downtown survey is at 204 S. Washington Street.
- Gable Front/Side Gable—Of the handful of residential buildings (and some very early commercial buildings), almost all can be classified as either a Gable Front or Side Gable building. Both are considered 19th-century vernacular types rather than architectural styles, and are based on the overall massing and roofline of the building. There are two examples of the Gable Front type and one of the Side Gable type in the survey area.
- Richardsonian Romanesque—Along with the better-known Queen Anne Style, the Richardsonian Romanesque Style (also known as Romanesque Revival) was one of the picturesque architectural styles popular in the later decades of the 19th century. Buildings in the Romanesque Revival style are always masonry, usually with some rough-faced stonework. Wide, rounded arches of the kind found in Roman or Romanesque architecture are an important identifying feature, and they often rest on square columns. There is frequently decorative floral detail in the stonework, and sometimes on column capitals. The overall massing may resemble a Queen Anne style house, with towers, bays, and inset porches. In the late 19<sup>th</sup> century the style was popularized by Henry Hobson Richardson and as a result is usually called Richardsonian Romanesque. Along with several commercial buildings that feature elements of the style, there are two non-commercial Romanesque Revival buildings in the survey. Both buildings—the former Nichols Library at 14 S. Washington Street, and the

former City Hall building at 18 W. Jefferson Avenue—are key structures within Naperville's downtown.

- Gothic Revival—The sole building in the downtown survey that was originally built as a church building is also an example of one of the most popular architectural styles for religious structures in the 19th century—the Gothic Revival Style. Gothic architecture originated in France, with French Gothic cathedrals influencing those built subsequently in England, Germany, and northern Italy. Gothic Revival—style churches in the U.S. are derived from these designs, yet are not literal interpretations. In Chicago and the surrounding area, German Gothic styles are often found in Catholic and Lutheran churches, while English Gothic is found in Protestant churches and some larger Catholic churches. Some Gothic Revival—style churches do not follow a particular European precedent, but rather are loose interpretations of the Gothic style. The Gothic Revival church building at 14 S. Washington Street is a charming example of the English Gothic Revival style, with a rusticated limestone exterior, three-part stained glass front window, and square corner tower. The building was taken over by the Naperville Woman's club in the 1920s.
- Craftsman/Prairie School—As in many city's and towns across the county, development in Glen Ellyn's North-Central survey area in the first decades of the 20<sup>th</sup> century followed design trends that broke with historic precedent. The simpler Prairie School and Craftsman style were remarkable departures from the picturesque styles of the late 19<sup>th</sup> century. In these styles, the pure expression of materials, without unnecessary ornamentation, was the dominant design feature. The Prairie School, regarded as America's first indigenous residential architectural style, is most associated with Frank Lloyd Wright, although there were many other accomplished practitioners in the Midwest. Identifying features of Prairie Style architecture include low pitched roofs with wide overhangs, flat stucco or brick wall treatment, casement windows (frequently leaded) clustered in horizontal bands, and brick detailing in geometric patterns. The house at 48 E. Jefferson Avenue, designed by Harry Robinson, is a fine example of the style. The house just west, at 40 E. Jefferson Avenue, is a handsome example of the related Craftsman Style, with its broad hipped roof with overhanging eaves, generous front porch, and 3/1 windows.
- Classical Revival—The Classical Revival style building is typically characterized by a full-height porch with its roof supported by two or more story high classical columns and topped by a pediment. Its facade is symmetrical, with a center entrance. A revival of interest in classical models began after the Chicago World's Columbian Exposition of 1893, which was attended by hundreds of thousands of visitors. The fair's planners mandated a classical theme, and when built, its buildings and public spaces were widely photographed. As a result, the revival of classical styles became fashionable throughout the country into the 1920s, and continued through the 1940s. The architects who had received training at the Ecole des Beaux Arts in Paris contributed to the influence of this style. Other characteristics of the style such as doors, windows, and classical trim, are similar to Colonial Revival. The former residence at 43 E. Jefferson is an impressive example of the style in the survey. The post-office building at 5 S. Washington, built later, is an example of the related Neo-Classical style, and features streamlined Classical decorative elements.