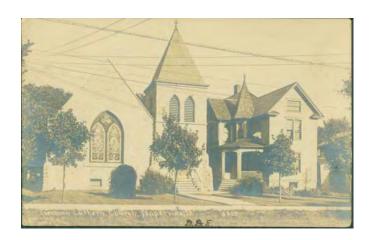

former City Hall building at 18 W. Jefferson Avenue—are key structures within Naperville's downtown.

- Gothic Revival—The sole building in the downtown survey that was originally built as a church building is also an example of one of the most popular architectural styles for religious structures in the 19th century—the Gothic Revival Style. Gothic architecture originated in France, with French Gothic cathedrals influencing those built subsequently in England, Germany, and northern Italy. Gothic Revival—style churches in the U.S. are derived from these designs, yet are not literal interpretations. In Chicago and the surrounding area, German Gothic styles are often found in Catholic and Lutheran churches, while English Gothic is found in Protestant churches and some larger Catholic churches. Some Gothic Revival—style churches do not follow a particular European precedent, but rather are loose interpretations of the Gothic style. The Gothic Revival church building at 14 S. Washington Street is a charming example of the English Gothic Revival style, with a rusticated limestone exterior, three-part stained glass front window, and square corner tower. The building was taken over by the Naperville Woman's club in the 1920s.
- Craftsman/Prairie School—As in many city's and towns across the county, development in Glen Ellyn's North-Central survey area in the first decades of the 20<sup>th</sup> century followed design trends that broke with historic precedent. The simpler Prairie School and Craftsman style were remarkable departures from the picturesque styles of the late 19<sup>th</sup> century. In these styles, the pure expression of materials, without unnecessary ornamentation, was the dominant design feature. The Prairie School, regarded as America's first indigenous residential architectural style, is most associated with Frank Lloyd Wright, although there were many other accomplished practitioners in the Midwest. Identifying features of Prairie Style architecture include low pitched roofs with wide overhangs, flat stucco or brick wall treatment, casement windows (frequently leaded) clustered in horizontal bands, and brick detailing in geometric patterns. The house at 48 E. Jefferson Avenue, designed by Harry Robinson, is a fine example of the style. The house just west, at 40 E. Jefferson Avenue, is a handsome example of the related Craftsman Style, with its broad hipped roof with overhanging eaves, generous front porch, and 3/1 windows.
- Classical Revival—The Classical Revival style building is typically characterized by a full-height porch with its roof supported by two or more story high classical columns and topped by a pediment. Its facade is symmetrical, with a center entrance. A revival of interest in classical models began after the Chicago World's Columbian Exposition of 1893, which was attended by hundreds of thousands of visitors. The fair's planners mandated a classical theme, and when built, its buildings and public spaces were widely photographed. As a result, the revival of classical styles became fashionable throughout the country into the 1920s, and continued through the 1940s. The architects who had received training at the Ecole des Beaux Arts in Paris contributed to the influence of this style. Other characteristics of the style such as doors, windows, and classical trim, are similar to Colonial Revival. The former residence at 43 E. Jefferson is an impressive example of the style in the survey. The post-office building at 5 S. Washington, built later, is an example of the related Neo-Classical style, and features streamlined Classical decorative elements.