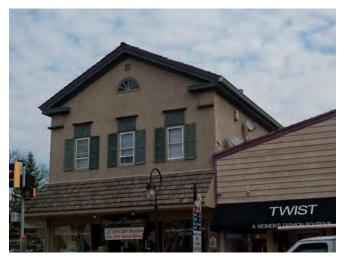

**DIGITAL** PHOTO ID \Images\ChicagoA ve08W .jpg

DIGITAL PHOTO ID2 \Images\ChicagoA ve08W (2).jpg

DIGITAL PHOTO ID3 \Images\ChicagoA ve08W (3).jpg

**DIGITAL** PHOTOID4 \Images\ChicagoA ve08W (4).jpg

East elevation, facing Washington Street.

008 W CHICAGO AVENUE

Historic photo from Naper Settlement Research Library and Archives (partial view of building at far left)

Second story entrance detail

Plaque ("A City in Transit") on east elevation

Storefront