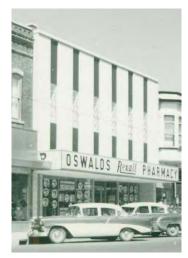

HISTORIC **INFO** 

Historic photographs from the image collection at Naper Settlement Research Library and Archives show the building's historic details, most notably the segmental arch window hoods and cornice with paired brackets, which have been removed.

008 W CHICAGO AVENUE

Historic photo from Naper Settlement Research Library and Archives (partial view of building at far left)

Second story entrance detail

Plaque ("A City in Transit") on east elevation

Storefront