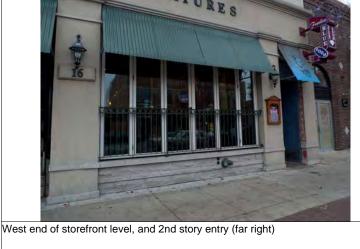

**DIGITAL** PHOTO ID \Images\ChicagoA ve08W .jpg

DIGITAL PHOTO ID2 \Images\ChicagoA ve08W (2).jpg

DIGITAL PHOTO ID3 \Images\ChicagoA ve08W (3).jpg

**DIGITAL** PHOTOID4 \Images\ChicagoA ve08W (4).jpg

East elevation, facing Washington Street.