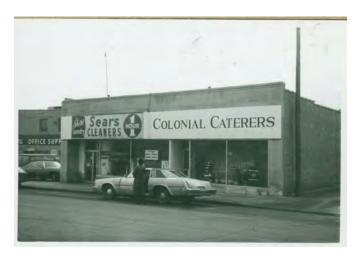

HISTORIC **INFO** 

Historic photograph of building in images collection of Naper Settlement Research Library and Archives show the building's historic cornice, window hoods, and storefront configuration.