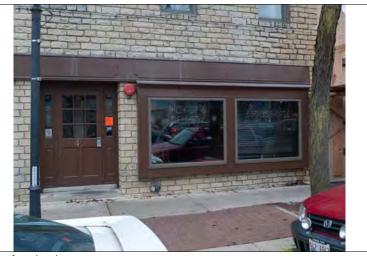

STOREFRONT1 Non-historic configuration and materials--recessed center entry; casement windows flanking entry, with vertical wood paneling above; storefront transom level covered; signage; display window on east elevation

008 W CHICAGO AVENUE

Historic photo from Naper Settlement Research Library and Archives (partial view of building at far left)

Second story entrance detail

Plaque ("A City in Transit") on east elevation

Storefront