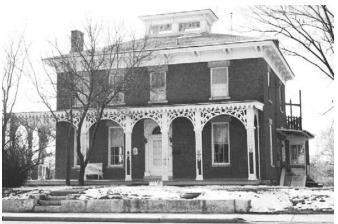

- Greek Revival—The Greek Revival style is often the earliest style found in Midwestern towns and is the most commonly found pre-Civil War high style. It was popular from about 1825 to 1865 following an interest in classical buildings in both the United States and Western Europe. The style is characterized by a low-pitched, gabled roof emphasized with a wide band of flat trim called a frieze just below the eaves. Where the eave meets the front wall of the building it may turn in horizontally a short distance, called a cornice return. The gable may be either front-facing or side-facing. There are a variety of entrance porch types, often with a traditional classical pediment supported by classical columns. Windows are typically six-pane, upper and lower double-hung sash, and doors are often surrounded by sidelights and transoms. The sole example of the style in the downtown survey is at 204 S. Washington Street.
- Gable Front/Side Gable—Of the handful of residential buildings (and some very early commercial buildings), almost all can be classified as either a Gable Front or Side Gable building. Both are considered 19th-century vernacular types rather than architectural styles, and are based on the overall massing and roofline of the building. There are two examples of the Gable Front type and one of the Side Gable type in the survey area.
- Richardsonian Romanesque—Along with the better-known Queen Anne Style, the Richardsonian Romanesque Style (also known as Romanesque Revival) was one of the picturesque architectural styles popular in the later decades of the 19th century. Buildings in the Romanesque Revival style are always masonry, usually with some rough-faced stonework. Wide, rounded arches of the kind found in Roman or Romanesque architecture are an important identifying feature, and they often rest on square columns. There is frequently decorative floral detail in the stonework, and sometimes on column capitals. The overall massing may resemble a Queen Anne style house, with towers, bays, and inset porches. In the late 19<sup>th</sup> century the style was popularized by Henry Hobson Richardson and as a result is usually called Richardsonian Romanesque. Along with several commercial buildings that feature elements of the style, there are two non-commercial Romanesque Revival buildings in the survey. Both buildings—the former Nichols Library at 14 S. Washington Street, and the

former City Hall building at 18 W. Jefferson Avenue—are key structures within Naperville's downtown.

- Gothic Revival—The sole building in the downtown survey that was originally built as a church building is also an example of one of the most popular architectural styles for religious structures in the 19th century—the Gothic Revival Style. Gothic architecture originated in France, with French Gothic cathedrals influencing those built subsequently in England, Germany, and northern Italy. Gothic Revival—style churches in the U.S. are derived from these designs, yet are not literal interpretations. In Chicago and the surrounding area, German Gothic styles are often found in Catholic and Lutheran churches, while English Gothic is found in Protestant churches and some larger Catholic churches. Some Gothic Revival—style churches do not follow a particular European precedent, but rather are loose interpretations of the Gothic style. The Gothic Revival church building at 14 S. Washington Street is a charming example of the English Gothic Revival style, with a rusticated limestone exterior, three-part stained glass front window, and square corner tower. The building was taken over by the Naperville Woman's club in the 1920s.
- Craftsman/Prairie School—As in many city's and towns across the county, development in Glen Ellyn's North-Central survey area in the first decades of the 20<sup>th</sup> century followed design trends that broke with historic precedent. The simpler Prairie School and Craftsman style were remarkable departures from the picturesque styles of the late 19<sup>th</sup> century. In these styles, the pure expression of materials, without unnecessary ornamentation, was the dominant design feature. The Prairie School, regarded as America's first indigenous residential architectural style, is most associated with Frank Lloyd Wright, although there were many other accomplished practitioners in the Midwest. Identifying features of Prairie Style architecture include low pitched roofs with wide overhangs, flat stucco or brick wall treatment, casement windows (frequently leaded) clustered in horizontal bands, and brick detailing in geometric patterns. The house at 48 E. Jefferson Avenue, designed by Harry Robinson, is a fine example of the style. The house just west, at 40 E. Jefferson Avenue, is a handsome example of the related Craftsman Style, with its broad hipped roof with overhanging eaves, generous front porch, and 3/1 windows.
- Classical Revival—The Classical Revival style building is typically characterized by a full-height porch with its roof supported by two or more story high classical columns and topped by a pediment. Its facade is symmetrical, with a center entrance. A revival of interest in classical models began after the Chicago World's Columbian Exposition of 1893, which was attended by hundreds of thousands of visitors. The fair's planners mandated a classical theme, and when built, its buildings and public spaces were widely photographed. As a result, the revival of classical styles became fashionable throughout the country into the 1920s, and continued through the 1940s. The architects who had received training at the Ecole des Beaux Arts in Paris contributed to the influence of this style. Other characteristics of the style such as doors, windows, and classical trim, are similar to Colonial Revival. The former residence at 43 E. Jefferson is an impressive example of the style in the survey. The post-office building at 5 S. Washington, built later, is an example of the related Neo-Classical style, and features streamlined Classical decorative elements.