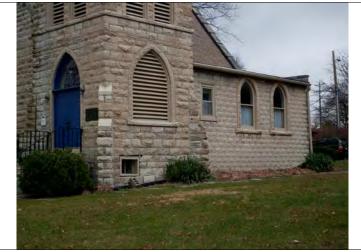

former City Hall building at 18 W. Jefferson Avenue—are key structures within Naperville's downtown.

- Gothic Revival—The sole building in the downtown survey that was originally built as a church building is also an example of one of the most popular architectural styles for religious structures in the 19th century—the Gothic Revival Style. Gothic architecture originated in France, with French Gothic cathedrals influencing those built subsequently in England, Germany, and northern Italy. Gothic Revival—style churches in the U.S. are derived from these designs, yet are not literal interpretations. In Chicago and the surrounding area, German Gothic styles are often found in Catholic and Lutheran churches, while English Gothic is found in Protestant churches and some larger Catholic churches. Some Gothic Revival—style churches do not follow a particular European precedent, but rather are loose interpretations of the Gothic style. The Gothic Revival church building at 14 S. Washington Street is a charming example of the English Gothic Revival style, with a rusticated limestone exterior, three-part stained glass front window, and square corner tower. The building was taken over by the Naperville Woman's club in the 1920s.
- Craftsman/Prairie School—As in many city's and towns across the county, development in Glen Ellyn's North-Central survey area in the first decades of the 20<sup>th</sup> century followed design trends that broke with historic precedent. The simpler Prairie School and Craftsman style were remarkable departures from the picturesque styles of the late 19<sup>th</sup> century. In these styles, the pure expression of materials, without unnecessary ornamentation, was the dominant design feature. The Prairie School, regarded as America's first indigenous residential architectural style, is most associated with Frank Lloyd Wright, although there were many other accomplished practitioners in the Midwest. Identifying features of Prairie Style architecture include low pitched roofs with wide overhangs, flat stucco or brick wall treatment, casement windows (frequently leaded) clustered in horizontal bands, and brick detailing in geometric patterns. The house at 48 E. Jefferson Avenue, designed by Harry Robinson, is a fine example of the style. The house just west, at 40 E. Jefferson Avenue, is a handsome example of the related Craftsman Style, with its broad hipped roof with overhanging eaves, generous front porch, and 3/1 windows.
- Classical Revival—The Classical Revival style building is typically characterized by a full-height porch with its roof supported by two or more story high classical columns and topped by a pediment. Its facade is symmetrical, with a center entrance. A revival of interest in classical models began after the Chicago World's Columbian Exposition of 1893, which was attended by hundreds of thousands of visitors. The fair's planners mandated a classical theme, and when built, its buildings and public spaces were widely photographed. As a result, the revival of classical styles became fashionable throughout the country into the 1920s, and continued through the 1940s. The architects who had received training at the Ecole des Beaux Arts in Paris contributed to the influence of this style. Other characteristics of the style such as doors, windows, and classical trim, are similar to Colonial Revival. The former residence at 43 E. Jefferson is an impressive example of the style in the survey. The post-office building at 5 S. Washington, built later, is an example of the related Neo-Classical style, and features streamlined Classical decorative elements.