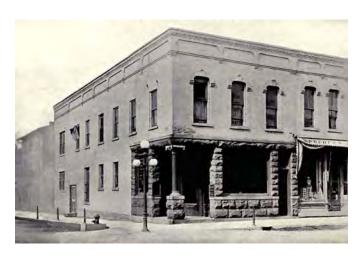

HISTORIC **INFO** 

Historic photographs from the image collection at Naper Settlement Research Library and Archives show the building's historic details, most notably the segmental arch window hoods and cornice with paired brackets, which have been removed.

HISTORIC **INFO** 

Historic photograph of building in images collection of Naper Settlement Research Library and Archives show the building's historic cornice, window hoods, and storefront configuration.