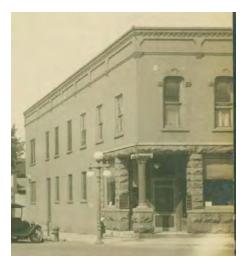

HISTORIC **INFO** 

Historic photographs from the image collection at Naper Settlement Research Library and Archives show the building's historic details, most notably the segmental arch window hoods and cornice with paired brackets, which have been removed.

008 W CHICAGO AVENUE

Historic photo from Naper Settlement Research Library and Archives (partial view of building at far left)

Second story entrance detail

Plaque ("A City in Transit") on east elevation

Storefront