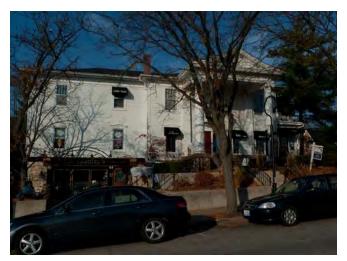

former City Hall building at 18 W. Jefferson Avenue—are key structures within Naperville's downtown.

- Gothic Revival—The sole building in the downtown survey that was originally built as a church building is also an example of one of the most popular architectural styles for religious structures in the 19th century—the Gothic Revival Style. Gothic architecture originated in France, with French Gothic cathedrals influencing those built subsequently in England, Germany, and northern Italy. Gothic Revival—style churches in the U.S. are derived from these designs, yet are not literal interpretations. In Chicago and the surrounding area, German Gothic styles are often found in Catholic and Lutheran churches, while English Gothic is found in Protestant churches and some larger Catholic churches. Some Gothic Revival—style churches do not follow a particular European precedent, but rather are loose interpretations of the Gothic style. The Gothic Revival church building at 14 S. Washington Street is a charming example of the English Gothic Revival style, with a rusticated limestone exterior, three-part stained glass front window, and square corner tower. The building was taken over by the Naperville Woman's club in the 1920s.
- Craftsman/Prairie School—As in many city's and towns across the county, development in Glen Ellyn's North-Central survey area in the first decades of the 20<sup>th</sup> century followed design trends that broke with historic precedent. The simpler Prairie School and Craftsman style were remarkable departures from the picturesque styles of the late 19<sup>th</sup> century. In these styles, the pure expression of materials, without unnecessary ornamentation, was the dominant design feature. The Prairie School, regarded as America's first indigenous residential architectural style, is most associated with Frank Lloyd Wright, although there were many other accomplished practitioners in the Midwest. Identifying features of Prairie Style architecture include low pitched roofs with wide overhangs, flat stucco or brick wall treatment, casement windows (frequently leaded) clustered in horizontal bands, and brick detailing in geometric patterns. The house at 48 E. Jefferson Avenue, designed by Harry Robinson, is a fine example of the style. The house just west, at 40 E. Jefferson Avenue, is a handsome example of the related Craftsman Style, with its broad hipped roof with overhanging eaves, generous front porch, and 3/1 windows.
- Classical Revival—The Classical Revival style building is typically characterized by a full-height porch with its roof supported by two or more story high classical columns and topped by a pediment. Its facade is symmetrical, with a center entrance. A revival of interest in classical models began after the Chicago World's Columbian Exposition of 1893, which was attended by hundreds of thousands of visitors. The fair's planners mandated a classical theme, and when built, its buildings and public spaces were widely photographed. As a result, the revival of classical styles became fashionable throughout the country into the 1920s, and continued through the 1940s. The architects who had received training at the Ecole des Beaux Arts in Paris contributed to the influence of this style. Other characteristics of the style such as doors, windows, and classical trim, are similar to Colonial Revival. The former residence at 43 E. Jefferson is an impressive example of the style in the survey. The post-office building at 5 S. Washington, built later, is an example of the related Neo-Classical style, and features streamlined Classical decorative elements.