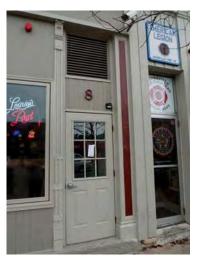

**DIGITAL** PHOTO ID \Images\ChicagoA ve08W .jpg

DIGITAL PHOTO ID2 \Images\ChicagoA ve08W (2).jpg

DIGITAL PHOTO ID3 \Images\ChicagoA ve08W (3).jpg

**DIGITAL** PHOTOID4 \Images\ChicagoA ve08W (4).jpg

East elevation, facing Washington Street.