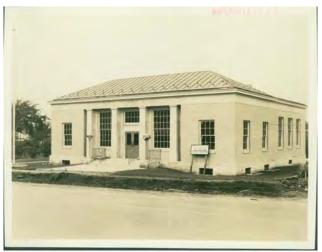

A total of 54 buildings, scattered throughout the downtown, make up the survey. Of the 54 buildings, 42 (approximately 81 percent) were originally built as commercial structures. Six buildings in the survey, found mainly along East Jefferson Avenue, were originally residences, and have since been converted to other uses. Most of the other non-commercial structures included the survey are located along Washington Street north of Van Buren Avenue, and include the post office building at 5 S. Washington Street, the former Nichols Library at 101 S. Washington Street, the former German Evangelical People's Church (now Naperville Women's Club) at 14 S. Washington Street, and the YMCA building at 36 S. Washington Street.

former City Hall building at 18 W. Jefferson Avenue—are key structures within Naperville's downtown.

- Gothic Revival—The sole building in the downtown survey that was originally built as a church building is also an example of one of the most popular architectural styles for religious structures in the 19th century—the Gothic Revival Style. Gothic architecture originated in France, with French Gothic cathedrals influencing those built subsequently in England, Germany, and northern Italy. Gothic Revival—style churches in the U.S. are derived from these designs, yet are not literal interpretations. In Chicago and the surrounding area, German Gothic styles are often found in Catholic and Lutheran churches, while English Gothic is found in Protestant churches and some larger Catholic churches. Some Gothic Revival—style churches do not follow a particular European precedent, but rather are loose interpretations of the Gothic style. The Gothic Revival church building at 14 S. Washington Street is a charming example of the English Gothic Revival style, with a rusticated limestone exterior, three-part stained glass front window, and square corner tower. The building was taken over by the Naperville Woman's club in the 1920s.
- Craftsman/Prairie School—As in many city's and towns across the county, development in Glen Ellyn's North-Central survey area in the first decades of the 20<sup>th</sup> century followed design trends that broke with historic precedent. The simpler Prairie School and Craftsman style were remarkable departures from the picturesque styles of the late 19<sup>th</sup> century. In these styles, the pure expression of materials, without unnecessary ornamentation, was the dominant design feature. The Prairie School, regarded as America's first indigenous residential architectural style, is most associated with Frank Lloyd Wright, although there were many other accomplished practitioners in the Midwest. Identifying features of Prairie Style architecture include low pitched roofs with wide overhangs, flat stucco or brick wall treatment, casement windows (frequently leaded) clustered in horizontal bands, and brick detailing in geometric patterns. The house at 48 E. Jefferson Avenue, designed by Harry Robinson, is a fine example of the style. The house just west, at 40 E. Jefferson Avenue, is a handsome example of the related Craftsman Style, with its broad hipped roof with overhanging eaves, generous front porch, and 3/1 windows.
- Classical Revival—The Classical Revival style building is typically characterized by a full-height porch with its roof supported by two or more story high classical columns and topped by a pediment. Its facade is symmetrical, with a center entrance. A revival of interest in classical models began after the Chicago World's Columbian Exposition of 1893, which was attended by hundreds of thousands of visitors. The fair's planners mandated a classical theme, and when built, its buildings and public spaces were widely photographed. As a result, the revival of classical styles became fashionable throughout the country into the 1920s, and continued through the 1940s. The architects who had received training at the Ecole des Beaux Arts in Paris contributed to the influence of this style. Other characteristics of the style such as doors, windows, and classical trim, are similar to Colonial Revival. The former residence at 43 E. Jefferson is an impressive example of the style in the survey. The post-office building at 5 S. Washington, built later, is an example of the related Neo-Classical style, and features streamlined Classical decorative elements.