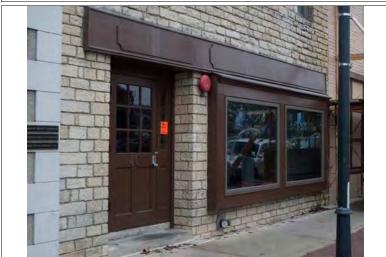

STOREFRONT1 Non-historic configuration and materials--recessed center entry; casement windows flanking entry, with vertical wood paneling above; storefront transom level covered; signage; display window on east elevation

008 W CHICAGO AVENUE

Historic photo from Naper Settlement Research Library and Archives (partial view of building at far left)

Second story entrance detail

Plaque ("A City in Transit") on east elevation

Storefront