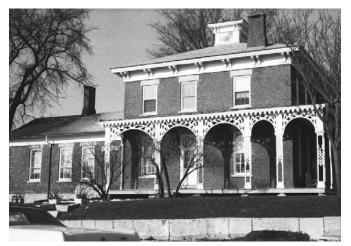

- Greek Revival—The Greek Revival style is often the earliest style found in Midwestern towns and is the most commonly found pre-Civil War high style. It was popular from about 1825 to 1865 following an interest in classical buildings in both the United States and Western Europe. The style is characterized by a low-pitched, gabled roof emphasized with a wide band of flat trim called a frieze just below the eaves. Where the eave meets the front wall of the building it may turn in horizontally a short distance, called a cornice return. The gable may be either front-facing or side-facing. There are a variety of entrance porch types, often with a traditional classical pediment supported by classical columns. Windows are typically six-pane, upper and lower double-hung sash, and doors are often surrounded by sidelights and transoms. The sole example of the style in the downtown survey is at 204 S. Washington Street.
- Gable Front/Side Gable—Of the handful of residential buildings (and some very early commercial buildings), almost all can be classified as either a Gable Front or Side Gable building. Both are considered 19th-century vernacular types rather than architectural styles, and are based on the overall massing and roofline of the building. There are two examples of the Gable Front type and one of the Side Gable type in the survey area.
- Richardsonian Romanesque—Along with the better-known Queen Anne Style, the Richardsonian Romanesque Style (also known as Romanesque Revival) was one of the picturesque architectural styles popular in the later decades of the 19th century. Buildings in the Romanesque Revival style are always masonry, usually with some rough-faced stonework. Wide, rounded arches of the kind found in Roman or Romanesque architecture are an important identifying feature, and they often rest on square columns. There is frequently decorative floral detail in the stonework, and sometimes on column capitals. The overall massing may resemble a Queen Anne style house, with towers, bays, and inset porches. In the late 19<sup>th</sup> century the style was popularized by Henry Hobson Richardson and as a result is usually called Richardsonian Romanesque. Along with several commercial buildings that feature elements of the style, there are two non-commercial Romanesque Revival buildings in the survey. Both buildings—the former Nichols Library at 14 S. Washington Street, and the

former City Hall building at 18 W. Jefferson Avenue—are key structures within Naperville's downtown.

- Gothic Revival—The sole building in the downtown survey that was originally built as a church building is also an example of one of the most popular architectural styles for religious structures in the 19th century—the Gothic Revival Style. Gothic architecture originated in France, with French Gothic cathedrals influencing those built subsequently in England, Germany, and northern Italy. Gothic Revival—style churches in the U.S. are derived from these designs, yet are not literal interpretations. In Chicago and the surrounding area, German Gothic styles are often found in Catholic and Lutheran churches, while English Gothic is found in Protestant churches and some larger Catholic churches. Some Gothic Revival—style churches do not follow a particular European precedent, but rather are loose interpretations of the Gothic style. The Gothic Revival church building at 14 S. Washington Street is a charming example of the English Gothic Revival style, with a rusticated limestone exterior, three-part stained glass front window, and square corner tower. The building was taken over by the Naperville Woman's club in the 1920s.
- Craftsman/Prairie School—As in many city's and towns across the county, development in Glen Ellyn's North-Central survey area in the first decades of the 20<sup>th</sup> century followed design trends that broke with historic precedent. The simpler Prairie School and Craftsman style were remarkable departures from the picturesque styles of the late 19<sup>th</sup> century. In these styles, the pure expression of materials, without unnecessary ornamentation, was the dominant design feature. The Prairie School, regarded as America's first indigenous residential architectural style, is most associated with Frank Lloyd Wright, although there were many other accomplished practitioners in the Midwest. Identifying features of Prairie Style architecture include low pitched roofs with wide overhangs, flat stucco or brick wall treatment, casement windows (frequently leaded) clustered in horizontal bands, and brick detailing in geometric patterns. The house at 48 E. Jefferson Avenue, designed by Harry Robinson, is a fine example of the style. The house just west, at 40 E. Jefferson Avenue, is a handsome example of the related Craftsman Style, with its broad hipped roof with overhanging eaves, generous front porch, and 3/1 windows.
- Classical Revival—The Classical Revival style building is typically characterized by a full-height porch with its roof supported by two or more story high classical columns and topped by a pediment. Its facade is symmetrical, with a center entrance. A revival of interest in classical models began after the Chicago World's Columbian Exposition of 1893, which was attended by hundreds of thousands of visitors. The fair's planners mandated a classical theme, and when built, its buildings and public spaces were widely photographed. As a result, the revival of classical styles became fashionable throughout the country into the 1920s, and continued through the 1940s. The architects who had received training at the Ecole des Beaux Arts in Paris contributed to the influence of this style. Other characteristics of the style such as doors, windows, and classical trim, are similar to Colonial Revival. The former residence at 43 E. Jefferson is an impressive example of the style in the survey. The post-office building at 5 S. Washington, built later, is an example of the related Neo-Classical style, and features streamlined Classical decorative elements.