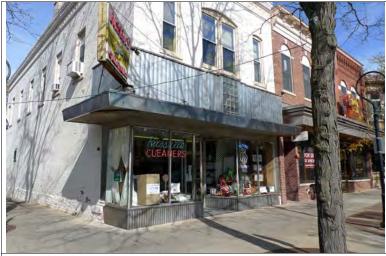

HISTORIC **INFO** 

Historic photographs from the image collection at Naper Settlement Research Library and Archives show the building's historic details, most notably the segmental arch window hoods and cornice with paired brackets, which have been removed.

HISTORIC **INFO** 

Historic photograph of building in images collection of Naper Settlement Research Library and Archives show the building's historic cornice, window hoods, and storefront configuration.