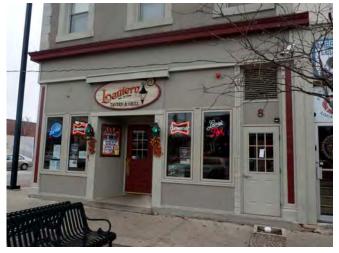

### **HISTORIC INFORMATION**

| HISTORIC<br>NAME    |                          |
|---------------------|--------------------------|
| COMMON<br>NAME      | Lantern Tavern and Grill |
| COST                |                          |
| ARCHITECT           |                          |
| ARCHITECT2          |                          |
| BUILDER             |                          |
| ARCHITECT<br>SOURCE |                          |

HISTORIC **INFO** 

Historic photographs from the image collection at Naper Settlement Research Library and Archives show the building's historic details, most notably the segmental arch window hoods and cornice with paired brackets, which have been removed.