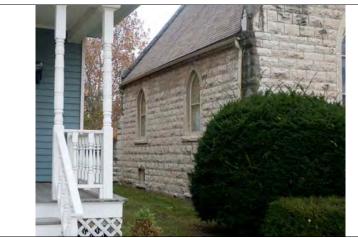

- Greek Revival—The Greek Revival style is often the earliest style found in Midwestern towns and is the most commonly found pre-Civil War high style. It was popular from about 1825 to 1865 following an interest in classical buildings in both the United States and Western Europe. The style is characterized by a low-pitched, gabled roof emphasized with a wide band of flat trim called a frieze just below the eaves. Where the eave meets the front wall of the building it may turn in horizontally a short distance, called a cornice return. The gable may be either front-facing or side-facing. There are a variety of entrance porch types, often with a traditional classical pediment supported by classical columns. Windows are typically six-pane, upper and lower double-hung sash, and doors are often surrounded by sidelights and transoms. The sole example of the style in the downtown survey is at 204 S. Washington Street.
- Gable Front/Side Gable—Of the handful of residential buildings (and some very early commercial buildings), almost all can be classified as either a Gable Front or Side Gable building. Both are considered 19th-century vernacular types rather than architectural styles, and are based on the overall massing and roofline of the building. There are two examples of the Gable Front type and one of the Side Gable type in the survey area.
- Richardsonian Romanesque—Along with the better-known Queen Anne Style, the Richardsonian Romanesque Style (also known as Romanesque Revival) was one of the picturesque architectural styles popular in the later decades of the 19th century. Buildings in the Romanesque Revival style are always masonry, usually with some rough-faced stonework. Wide, rounded arches of the kind found in Roman or Romanesque architecture are an important identifying feature, and they often rest on square columns. There is frequently decorative floral detail in the stonework, and sometimes on column capitals. The overall massing may resemble a Queen Anne style house, with towers, bays, and inset porches. In the late 19<sup>th</sup> century the style was popularized by Henry Hobson Richardson and as a result is usually called Richardsonian Romanesque. Along with several commercial buildings that feature elements of the style, there are two non-commercial Romanesque Revival buildings in the survey. Both buildings—the former Nichols Library at 14 S. Washington Street, and the

former City Hall building at 18 W. Jefferson Avenue—are key structures within Naperville's downtown.

- Gothic Revival—The sole building in the downtown survey that was originally built as a church building is also an example of one of the most popular architectural styles for religious structures in the 19th century—the Gothic Revival Style. Gothic architecture originated in France, with French Gothic cathedrals influencing those built subsequently in England, Germany, and northern Italy. Gothic Revival—style churches in the U.S. are derived from these designs, yet are not literal interpretations. In Chicago and the surrounding area, German Gothic styles are often found in Catholic and Lutheran churches, while English Gothic is found in Protestant churches and some larger Catholic churches. Some Gothic Revival—style churches do not follow a particular European precedent, but rather are loose interpretations of the Gothic style. The Gothic Revival church building at 14 S. Washington Street is a charming example of the English Gothic Revival style, with a rusticated limestone exterior, three-part stained glass front window, and square corner tower. The building was taken over by the Naperville Woman's club in the 1920s.
- Craftsman/Prairie School—As in many city's and towns across the county, development in Glen Ellyn's North-Central survey area in the first decades of the 20<sup>th</sup> century followed design trends that broke with historic precedent. The simpler Prairie School and Craftsman style were remarkable departures from the picturesque styles of the late 19<sup>th</sup> century. In these styles, the pure expression of materials, without unnecessary ornamentation, was the dominant design feature. The Prairie School, regarded as America's first indigenous residential architectural style, is most associated with Frank Lloyd Wright, although there were many other accomplished practitioners in the Midwest. Identifying features of Prairie Style architecture include low pitched roofs with wide overhangs, flat stucco or brick wall treatment, casement windows (frequently leaded) clustered in horizontal bands, and brick detailing in geometric patterns. The house at 48 E. Jefferson Avenue, designed by Harry Robinson, is a fine example of the style. The house just west, at 40 E. Jefferson Avenue, is a handsome example of the related Craftsman Style, with its broad hipped roof with overhanging eaves, generous front porch, and 3/1 windows.
- Classical Revival—The Classical Revival style building is typically characterized by a full-height porch with its roof supported by two or more story high classical columns and topped by a pediment. Its facade is symmetrical, with a center entrance. A revival of interest in classical models began after the Chicago World's Columbian Exposition of 1893, which was attended by hundreds of thousands of visitors. The fair's planners mandated a classical theme, and when built, its buildings and public spaces were widely photographed. As a result, the revival of classical styles became fashionable throughout the country into the 1920s, and continued through the 1940s. The architects who had received training at the Ecole des Beaux Arts in Paris contributed to the influence of this style. Other characteristics of the style such as doors, windows, and classical trim, are similar to Colonial Revival. The former residence at 43 E. Jefferson is an impressive example of the style in the survey. The post-office building at 5 S. Washington, built later, is an example of the related Neo-Classical style, and features streamlined Classical decorative elements.