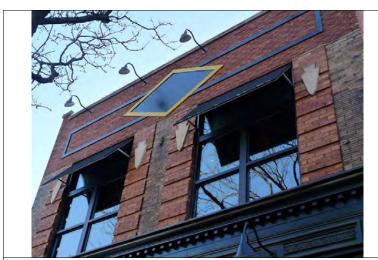

HISTORIC **INFO** 

Historic photographs from the image collection at Naper Settlement Research Library and Archives show the building's historic details, most notably the segmental arch window hoods and cornice with paired brackets, which have been removed.