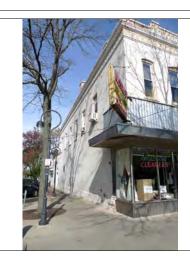

HISTORIC **INFO** 

Historic photographs from the image collection at Naper Settlement Research Library and Archives show the building's historic details, most notably the segmental arch window hoods and cornice with paired brackets, which have been removed.

HISTORIC **INFO** 

Historic photograph of building in images collection of Naper Settlement Research Library and Archives show the building's historic cornice, window hoods, and storefront configuration.