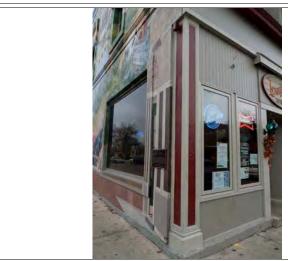

STOREFRONT1 1950s storefront, with east end recessed entry and west display bay with brick bulkhead; vertical wood paneling at storefront transom level, wood storefront door, and signage are later alterations; non-historic corrugated aluminum awning