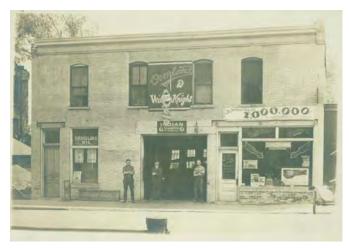

008 W CHICAGO AVENUE

Historic photo from Naper Settlement Research Library and Archives (partial view of building at far left)

Second story entrance detail

Plaque ("A City in Transit") on east elevation

Storefront