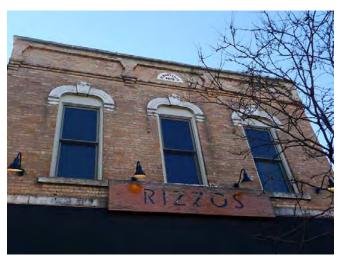

Thirty-five of the commercial buildings in the Downtown Naperville survey have been classified as Two-Part Commercial Blocks. Some of the earliest examples include the stone commercial blocks at 216-218 S. Main Street and 40 W. Chicago Avenue, built in the 1840s and early 1850s. A significant number of the Two-Part Commercial Blocks in the survey were built in the late 19<sup>th</sup> century and feature elements of the Italianate and Queen Anne style. Italianate-style commercial buildings are characterized by a projecting cornice with paired brackets and tall, arched upper-story windows, frequently with window hoods. Examples of Italianate commercial blocks include 42 W. Jefferson Avenue and 129-133 S. Washington Street. Queen Anne-style commercial buildings generally feature applied stylistic ornament, corner towers, or projecting bay window on the upper floors. Two fine Queen Anne examples can be found at 33-35 W. Jefferson Avenue and 218 S. Washington Street. A fine 20th-century example of a Two-Part Commercial Block is 15 W. Jefferson, which features an intact terra-cotta façade with stylized Classical ornament.