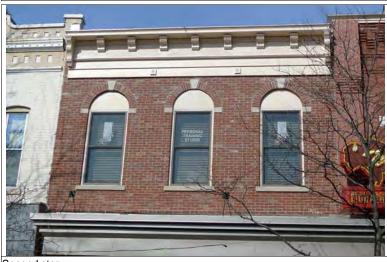

| STREET#                       | 012                                   |                          |                                                                        |                   |                                         |
|-------------------------------|---------------------------------------|--------------------------|------------------------------------------------------------------------|-------------------|-----------------------------------------|
| DIRECTION                     | W                                     |                          |                                                                        |                   |                                         |
| STREET                        | CHICAGO                               |                          |                                                                        |                   |                                         |
| ABB                           | AVENUE                                |                          |                                                                        |                   |                                         |
| PIN                           | 0713436011                            |                          |                                                                        |                   |                                         |
| NUMBER OF<br>STOREFRONTS      | 1                                     |                          |                                                                        |                   |                                         |
| Listed on existing SURVEY?    |                                       |                          |                                                                        |                   |                                         |
|                               |                                       |                          | GENERAL INFORM                                                         | <u>MATION</u>     |                                         |
|                               | uilding                               |                          | CURRENT FUNCTION                                                       | Commerce/Trade    |                                         |
| <u> </u>                      | pood HISTORIC FUNCTION Commerce/Trade |                          |                                                                        |                   |                                         |
| GENERAL                       | lajor alterations                     | s and/or addition(s)     |                                                                        |                   |                                         |
| COMMENTS                      |                                       |                          |                                                                        |                   |                                         |
|                               | _                                     | 4                        | ARCHITECTURAL D                                                        | <b>ESCRIPTION</b> |                                         |
| ARCHITECTURA<br>CLASSIFICATIO |                                       | Commercial Block         |                                                                        | PLAN              | rectangular                             |
| DETAILS                       |                                       |                          |                                                                        | NO OF STORIES     | 2                                       |
| BEGINYEAR                     | c. 1870                               |                          |                                                                        | ROOF TYPE         | Not visible (flat)                      |
| OTHER YEAR                    |                                       |                          | _                                                                      | ROOF MATERIAL     | Not visible                             |
| DATESOURCE                    | Surveyor                              |                          |                                                                        | FOUNDATION        | Not visible (stone)                     |
| WALL MATERIA                  | L (current)                           | Brick                    |                                                                        | WINDOW MATERIA    | L Aluminum                              |
| WALL MATERIA                  | L 2 (current)                         | Wood/stucco              |                                                                        | WINDOW MATERIA    |                                         |
| WALL MATERIA                  | L (original)                          | Brick                    |                                                                        | WINDOW TYPE       | Double hung/display                     |
| WALL MATERIA                  | L 2 (original)                        | Stucco                   |                                                                        | WINDOW CONFIG     | 1/1; 1-light                            |
| SIGNIFICANT<br>FEATURES       | Historic rectangu                     | ular massing and rooflii | ne; historic second-story window                                       | openings          |                                         |
|                               |                                       |                          | ment windows in original opening<br>gs (not historic); replacement 2nd |                   | istoric cornice and window hoods<br>ic) |
| STOREFRONT1<br>FEATURES       |                                       |                          |                                                                        |                   |                                         |

STOREFRONT1 1950s storefront, with east end recessed entry and west display bay with brick bulkhead; vertical wood paneling at storefront transom level, wood storefront door, and signage are later alterations; non-historic corrugated aluminum awning