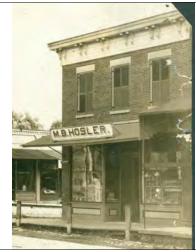

HISTORIC **INFO** 

Historic photographs from the image collection at Naper Settlement Research Library and Archives show the building's historic details, most notably the segmental arch window hoods and cornice with paired brackets, which have been removed.

008 W CHICAGO AVENUE

Historic photo from Naper Settlement Research Library and Archives (partial view of building at far left)

Second story entrance detail

Plaque ("A City in Transit") on east elevation

Storefront