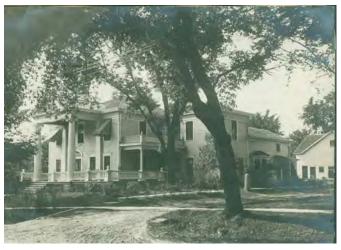

former City Hall building at 18 W. Jefferson Avenue—are key structures within Naperville's downtown.

- Gothic Revival—The sole building in the downtown survey that was originally built as a church building is also an example of one of the most popular architectural styles for religious structures in the 19th century—the Gothic Revival Style. Gothic architecture originated in France, with French Gothic cathedrals influencing those built subsequently in England, Germany, and northern Italy. Gothic Revival—style churches in the U.S. are derived from these designs, yet are not literal interpretations. In Chicago and the surrounding area, German Gothic styles are often found in Catholic and Lutheran churches, while English Gothic is found in Protestant churches and some larger Catholic churches. Some Gothic Revival—style churches do not follow a particular European precedent, but rather are loose interpretations of the Gothic style. The Gothic Revival church building at 14 S. Washington Street is a charming example of the English Gothic Revival style, with a rusticated limestone exterior, three-part stained glass front window, and square corner tower. The building was taken over by the Naperville Woman's club in the 1920s.
- Craftsman/Prairie School—As in many city's and towns across the county, development in Glen Ellyn's North-Central survey area in the first decades of the 20<sup>th</sup> century followed design trends that broke with historic precedent. The simpler Prairie School and Craftsman style were remarkable departures from the picturesque styles of the late 19<sup>th</sup> century. In these styles, the pure expression of materials, without unnecessary ornamentation, was the dominant design feature. The Prairie School, regarded as America's first indigenous residential architectural style, is most associated with Frank Lloyd Wright, although there were many other accomplished practitioners in the Midwest. Identifying features of Prairie Style architecture include low pitched roofs with wide overhangs, flat stucco or brick wall treatment, casement windows (frequently leaded) clustered in horizontal bands, and brick detailing in geometric patterns. The house at 48 E. Jefferson Avenue, designed by Harry Robinson, is a fine example of the style. The house just west, at 40 E. Jefferson Avenue, is a handsome example of the related Craftsman Style, with its broad hipped roof with overhanging eaves, generous front porch, and 3/1 windows.
- Classical Revival—The Classical Revival style building is typically characterized by a full-height porch with its roof supported by two or more story high classical columns and topped by a pediment. Its facade is symmetrical, with a center entrance. A revival of interest in classical models began after the Chicago World's Columbian Exposition of 1893, which was attended by hundreds of thousands of visitors. The fair's planners mandated a classical theme, and when built, its buildings and public spaces were widely photographed. As a result, the revival of classical styles became fashionable throughout the country into the 1920s, and continued through the 1940s. The architects who had received training at the Ecole des Beaux Arts in Paris contributed to the influence of this style. Other characteristics of the style such as doors, windows, and classical trim, are similar to Colonial Revival. The former residence at 43 E. Jefferson is an impressive example of the style in the survey. The post-office building at 5 S. Washington, built later, is an example of the related Neo-Classical style, and features streamlined Classical decorative elements.