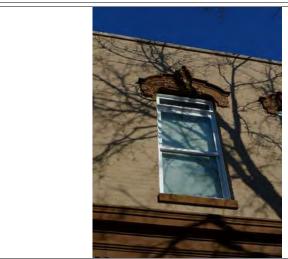

HISTORIC **INFO** 

Historic photographs from the image collection at Naper Settlement Research Library and Archives show the building's historic details, most notably the segmental arch window hoods and cornice with paired brackets, which have been removed.