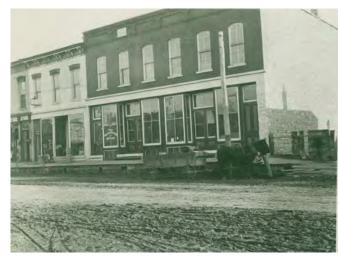

HISTORIC **INFO** 

Historic photographs from the image collection at Naper Settlement Research Library and Archives show the building's historic details, most notably the segmental arch window hoods and cornice with paired brackets, which have been removed.

008 W CHICAGO AVENUE

Historic photo from Naper Settlement Research Library and Archives (partial view of building at far left)

Second story entrance detail

Plaque ("A City in Transit") on east elevation

Storefront