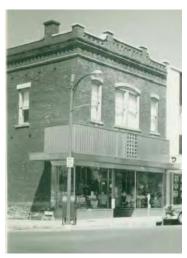

INFORMATION**

HISTORIC Slick & Kochley Dry Goods NAME Russell's Rug and Dry **COMMON** NAME Cleaners COST **ARCHITECT ARCHITECT2 BUILDER** ARCHITECT **SOURCE** 

HISTORIC **INFO** 

Historic photograph of building in NAPERVILLE, 1917.



West elevation



Storefront

**PREPARER** GRANACKI HISTORIC PREPARER ORGANIZATION CONSULTANTS 10/19/2010 **SURVEYDATE** 

Lara Ramsey

DOWNTOWN NAPERVILLE **SURVEYAREA** 

\Images\Jefferson **DIGITAL** Ave041W.jpg PHOTO ID \Images\Jefferson DIGITAL Ave041W (2).jpg PHOTO ID2 DIGITAL \Images\Jefferson Ave041W (3).jpg PHOTO ID3 \Images\Jefferson **DIGITAL** PHOTOID4 Ave041W (4).jpg



W 041 **JEFFERSON** AVENUE



Historic photograph of building (from c. 1900 photo of north side of Jefferson in collection of Naper Settlement Research Library and Archives)



Historic photograph of building (from c. 1950 photo of north side of Jefferson in collection of Naper Settlement Research Library and Archives)



Second story window detail



Cornice detail

| DIGITAL   |
|-----------|
| PHOTO ID5 |

**DIGITAL** PHOTO ID6

\Images\JeffersonA ve041W (historic).ipa

\Images\JeffersonA ve041W (1950s).ipa

DIGITAL PHOTO ID7

DIGITAL PHOTOID8 \Images\Jefferson Ave041W (6).jpg

\Images\Jefferson Ave041W (7).jpg

| STREET #                                                                                                                                                                                                                          | 042                                                    | C.               | JAN WAY                    |