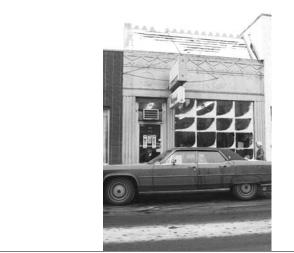

|
| COST                |                                         |
| ARCHITECT           |                                         |
| ARCHITECT2          |                                         |
| BUILDER             |                                         |
| ARCHITECT<br>SOURCE |                                         |

HISTORIC **INFO** 

"This building, built in 1906, was remodeled in 1932 in the Art Deco Style. The geometric patterns in the limestone façade, as well as the fluted pilasters on either side of the entrance, are among the details that make this a rare example of the 1930s Art Deco Style in downtown Naperville). 1910s/20s photo of Jefferson Street shows the building as it looked before the 1930s renovation.



Decorative elements on front façade



1970s photograph from the Illinois Historic Structures Survey

**PREPARER** 

Lara Ramsey

PREPARER ORGANIZATION CONSULTANTS

GRANACKI HISTORIC

11/12/2010

**SURVEYDATE SURVEYAREA** 

DOWNTOWN NAPERVILLE

**DIGITAL** PHOTO ID \Images\Jefferson Ave028W.jpg

DIGITAL PHOTO ID2 \Images\Jefferson Ave028W (2).jpg

DIGITAL PHOTO ID3 \Images\Jefferson

**DIGITAL** PHOTOID4 Ave028W (ILICC) ind

| STREET #                       | 029              |                       |                                                                                      |