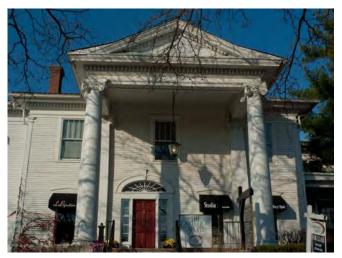

former City Hall building at 18 W. Jefferson Avenue—are key structures within Naperville's downtown.

- Gothic Revival—The sole building in the downtown survey that was originally built as a church building is also an example of one of the most popular architectural styles for religious structures in the 19th century—the Gothic Revival Style. Gothic architecture originated in France, with French Gothic cathedrals influencing those built subsequently in England, Germany, and northern Italy. Gothic Revival—style churches in the U.S. are derived from these designs, yet are not literal interpretations. In Chicago and the surrounding area, German Gothic styles are often found in Catholic and Lutheran churches, while English Gothic is found in Protestant churches and some larger Catholic churches. Some Gothic Revival—style churches do not follow a particular European precedent, but rather are loose interpretations of the Gothic style. The Gothic Revival church building at 14 S. Washington Street is a charming example of the English Gothic Revival style, with a rusticated limestone exterior, three-part stained glass front window, and square corner tower. The building was taken over by the Naperville Woman's club in the 1920s.
- Craftsman/Prairie School—As in many city's and towns across the county, development in Glen Ellyn's North-Central survey area in the first decades of the 20<sup>th</sup> century followed design trends that broke with historic precedent. The simpler Prairie School and Craftsman style were remarkable departures from the picturesque styles of the late 19<sup>th</sup> century. In these styles, the pure expression of materials, without unnecessary ornamentation, was the dominant design feature. The Prairie School, regarded as America's first indigenous residential architectural style, is most associated with Frank Lloyd Wright, although there were many other accomplished practitioners in the Midwest. Identifying features of Prairie Style architecture include low pitched roofs with wide overhangs, flat stucco or brick wall treatment, casement windows (frequently leaded) clustered in horizontal bands, and brick detailing in geometric patterns. The house at 48 E. Jefferson Avenue, designed by Harry Robinson, is a fine example of the style. The house just west, at 40 E. Jefferson Avenue, is a handsome example of the related Craftsman Style, with its broad hipped roof with overhanging eaves, generous front porch, and 3/1 windows.
- Classical Revival—The Classical Revival style building is typically characterized by a full-height porch with its roof supported by two or more story high classical columns and topped by a pediment. Its facade is symmetrical, with a center entrance. A revival of interest in classical models began after the Chicago World's Columbian Exposition of 1893, which was attended by hundreds of thousands of visitors. The fair's planners mandated a classical theme, and when built, its buildings and public spaces were widely photographed. As a result, the revival of classical styles became fashionable throughout the country into the 1920s, and continued through the 1940s. The architects who had received training at the Ecole des Beaux Arts in Paris contributed to the influence of this style. Other characteristics of the style such as doors, windows, and classical trim, are similar to Colonial Revival. The former residence at 43 E. Jefferson is an impressive example of the style in the survey. The post-office building at 5 S. Washington, built later, is an example of the related Neo-Classical style, and features streamlined Classical decorative elements.