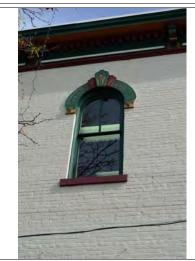

HISTORIC **INFO** 

Historic photographs from the image collection at Naper Settlement Research Library and Archives show the building's historic details, most notably the segmental arch window hoods and cornice with paired brackets, which have been removed.

Window detail on front façade.

Historic corner column on storefront.

**PREPARER** Lara Ramsey

PREPARER **ORGANIZATION** 

GRANACKI HISTORIC CONSULTANTS

**SURVEYDATE** 

11/17/2010

DOWNTOWN NAPERVILLE **SURVEYAREA** 