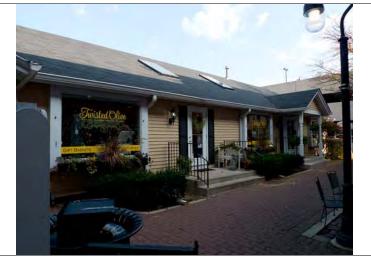

Waves/Azar/Twisted OI **COMMON** NAME COST **ARCHITECT ARCHITECT2 BUILDER ARCHITECT** 

HISTORIC **INFO** 

**SOURCE** 

This was the former residence of Daniel Strubler, who owned a blacksmith and wagon and buggy shop south of the house. Sanborn maps up to 1950 show the building as a residence--the 1970s IHSS photograph also shows what the building looked like before the extensive additions and alterations.

**PREPARER** 

Lara Ramsey

PREPARER ORGANIZATION CONSULTANTS

GRANACKI HISTORIC

**SURVEYDATE** 

11/12/2010

**SURVEYAREA** 

DOWNTOWN NAPERVILLE

**DIGITAL** PHOTO ID \Images\Washingt onSt232S.jpg

DIGITAL PHOTO ID2 \Images\Washingt onSt232S (2).jpg

**DIGITAL** PHOTO ID3 \Images\Washingt onSt232S (3).jpg

**DIGITAL** PHOTOID4 \Images\Washingt onSt232S (4).jpg



South elevation



Rear addition with storefronts



storefront in 2-story south addition

232 S WASHINGTON STREET



1970s photograph of building from the Illinois Historic Structures Survey



First story of original house



North elevation

DIGITAL PHOTO ID5 \Images\Washingto nSt232S (IHSS).jpg

DIGITAL PHOTO ID7 \Images\Washingt onSt232S (6).jpg

DIGITAL PHOTO ID6 \lmages\Washingto DIG nSt232S (5).jpg PHC

DIGITAL PHOTOID8

|                                                                                                           |