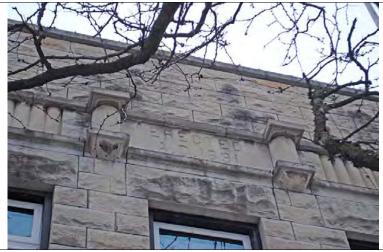

HISTORIC **INFO** 

Historic photographs from the image collection at Naper Settlement Research Library and Archives show the building's historic details, most notably the segmental arch window hoods and cornice with paired brackets, which have been removed.