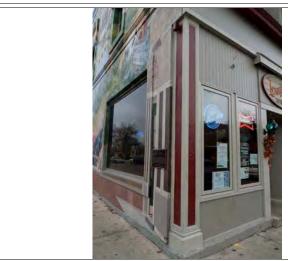

**DIGITAL** PHOTO ID \Images\ChicagoA ve08W .jpg

DIGITAL PHOTO ID2 \Images\ChicagoA ve08W (2).jpg

DIGITAL PHOTO ID3 \Images\ChicagoA ve08W (3).jpg

**DIGITAL** PHOTOID4 \Images\ChicagoA ve08W (4).jpg

East elevation, facing Washington Street.

008 W CHICAGO AVENUE

Historic photo from Naper Settlement Research Library and Archives (partial view of building at far left)

Second story entrance detail

Plaque ("A City in Transit") on east elevation

Storefront