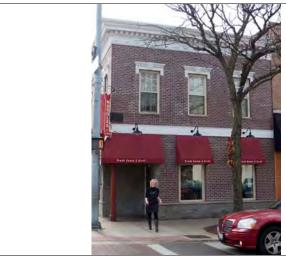

**DIGITAL** PHOTO ID \Images\ChicagoA ve08W .jpg

DIGITAL PHOTO ID2 \Images\ChicagoA ve08W (2).jpg

DIGITAL PHOTO ID3 \Images\ChicagoA ve08W (3).jpg

**DIGITAL** PHOTOID4 \Images\ChicagoA ve08W (4).jpg

East elevation, facing Washington Street.

008 W CHICAGO AVENUE

Historic photo from Naper Settlement Research Library and Archives (partial view of building at far left)

Second story entrance detail

Plaque ("A City in Transit") on east elevation

Storefront