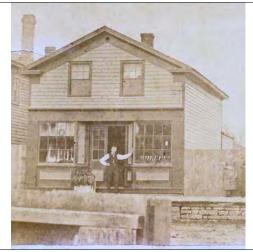

R** 

PHOTO ID2

From memorandum in address file dated October 3, 2003 "Built in 1853, preliminary research indicates it was possibly the original Knoch cigar store before the business moved to Jefferson and Main (Starbucks). At one time the building housed a tailor business." Other sources in the file give various dates of construction ranging from 1851 to 1865. Featured on p. 15 of Naperville Downtown Walking Tour

Lara Ramsey

GRANACKI HISTORIC **PREPARER** CONSULTANTS **ORGANIZATION** 

11/17/2010 **SURVEYDATE** 

DOWNTOWN NAPERVILLE **SURVEYAREA** 

ve28W (2).jpg

\Images\ChicagoA **DIGITAL** ve28W.jpg PHOTO ID \Images\ChicagoA DIGITAL

\Images\ChicagoA **DIGITAL** ve28W (3).jpg PHOTO ID3

**DIGITAL** \Images\ChicagoA ve28W PHOTOID4 (historic).ipa



East elevation



West elevation



Historic photo from images collection at Naper Settlement Research Library and Archives

| STREET #                                                                                                                       | 040                                                |                          |                              |                             |                           |  |
|--------------------------------------------------------------------------------------------------------------------------------|----------------------------------------------------|--------------------------|------------------------------|-----------------------------|---------------------------|--|
| DIRECTION