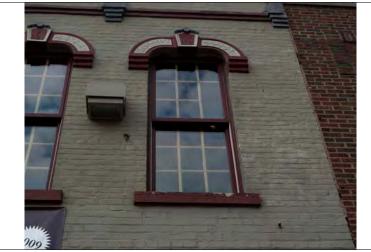

HISTORIC **INFO** 

Historic photographs from the image collection at Naper Settlement Research Library and Archives show the building's historic details, most notably the segmental arch window hoods and cornice with paired brackets, which have been removed.

HISTORIC **INFO** 

Historic photograph of building in images collection of Naper Settlement Research Library and Archives show the building's historic cornice, window hoods, and storefront configuration.