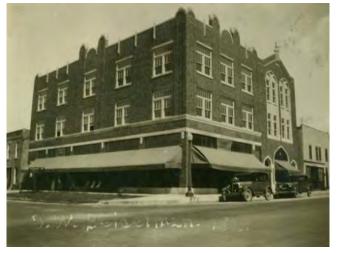

HISTORIC **INFO** 

Historic photographs from the image collection at Naper Settlement Research Library and Archives show the building's historic details, most notably the segmental arch window hoods and cornice with paired brackets, which have been removed.

008 W CHICAGO AVENUE

Historic photo from Naper Settlement Research Library and Archives (partial view of building at far left)

Second story entrance detail

Plaque ("A City in Transit") on east elevation

Storefront