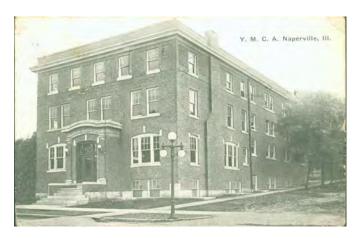

A total of 54 buildings, scattered throughout the downtown, make up the survey. Of the 54 buildings, 42 (approximately 81 percent) were originally built as commercial structures. Six buildings in the survey, found mainly along East Jefferson Avenue, were originally residences, and have since been converted to other uses. Most of the other non-commercial structures included the survey are located along Washington Street north of Van Buren Avenue, and include the post office building at 5 S. Washington Street, the former Nichols Library at 101 S. Washington Street, the former German Evangelical People's Church (now Naperville Women's Club) at 14 S. Washington Street, and the YMCA building at 36 S. Washington Street.