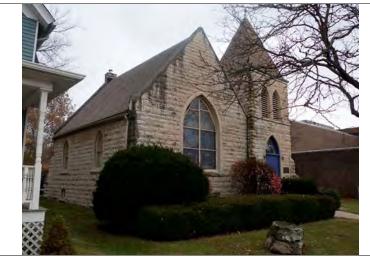

former City Hall building at 18 W. Jefferson Avenue—are key structures within Naperville's downtown.

- Gothic Revival—The sole building in the downtown survey that was originally built as a church building is also an example of one of the most popular architectural styles for religious structures in the 19th century—the Gothic Revival Style. Gothic architecture originated in France, with French Gothic cathedrals influencing those built subsequently in England, Germany, and northern Italy. Gothic Revival—style churches in the U.S. are derived from these designs, yet are not literal interpretations. In Chicago and the surrounding area, German Gothic styles are often found in Catholic and Lutheran churches, while English Gothic is found in Protestant churches and some larger Catholic churches. Some Gothic Revival—style churches do not follow a particular European precedent, but rather are loose interpretations of the Gothic style. The Gothic Revival church building at 14 S. Washington Street is a charming example of the English Gothic Revival style, with a rusticated limestone exterior, three-part stained glass front window, and square corner tower. The building was taken over by the Naperville Woman's club in the 1920s.
- Craftsman/Prairie School—As in many city's and towns across the county, development in Glen Ellyn's North-Central survey area in the first decades of the 20<sup>th</sup> century followed design trends that broke with historic precedent. The simpler Prairie School and Craftsman style were remarkable departures from the picturesque styles of the late 19<sup>th</sup> century. In these styles, the pure expression of materials, without unnecessary ornamentation, was the dominant design feature. The Prairie School, regarded as America's first indigenous residential architectural style, is most associated with Frank Lloyd Wright, although there were many other accomplished practitioners in the Midwest. Identifying features of Prairie Style architecture include low pitched roofs with wide overhangs, flat stucco or brick wall treatment, casement windows (frequently leaded) clustered in horizontal bands, and brick detailing in geometric patterns. The house at 48 E. Jefferson Avenue, designed by Harry Robinson, is a fine example of the style. The house just west, at 40 E. Jefferson Avenue, is a handsome example of the related Craftsman Style, with its broad hipped roof with overhanging eaves, generous front porch, and 3/1 windows.
- Classical Revival—The Classical Revival style building is typically characterized by a full-height porch with its roof supported by two or more story high classical columns and topped by a pediment. Its facade is symmetrical, with a center entrance. A revival of interest in classical models began after the Chicago World's Columbian Exposition of 1893, which was attended by hundreds of thousands of visitors. The fair's planners mandated a classical theme, and when built, its buildings and public spaces were widely photographed. As a result, the revival of classical styles became fashionable throughout the country into the 1920s, and continued through the 1940s. The architects who had received training at the Ecole des Beaux Arts in Paris contributed to the influence of this style. Other characteristics of the style such as doors, windows, and classical trim, are similar to Colonial Revival. The former residence at 43 E. Jefferson is an impressive example of the style in the survey. The post-office building at 5 S. Washington, built later, is an example of the related Neo-Classical style, and features streamlined Classical decorative elements.