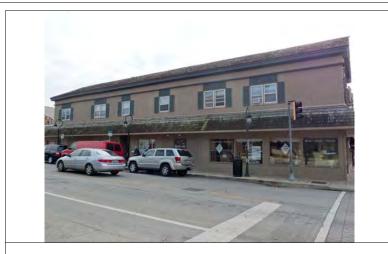

**DIGITAL** PHOTO ID \Images\ChicagoA ve08W .jpg

DIGITAL PHOTO ID2 \Images\ChicagoA ve08W (2).jpg

DIGITAL PHOTO ID3 \Images\ChicagoA ve08W (3).jpg

**DIGITAL** PHOTOID4 \Images\ChicagoA ve08W (4).jpg

East elevation, facing Washington Street.