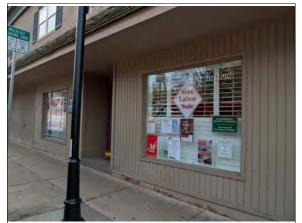

STOREFRONT1 Non-historic configuration and materials--recessed center entry; casement windows flanking entry, with vertical wood paneling above; storefront transom level covered; signage; display window on east elevation

STOREFRONT1 1950s storefront, with east end recessed entry and west display bay with brick bulkhead; vertical wood paneling at storefront transom level, wood storefront door, and signage are later alterations; non-historic corrugated aluminum awning