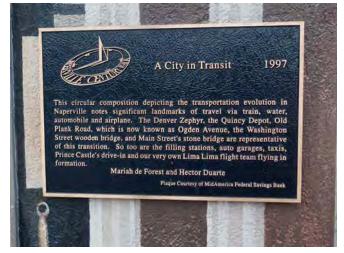

008 W CHICAGO AVENUE

Historic photo from Naper Settlement Research Library and Archives (partial view of building at far left)

Second story entrance detail

Plaque ("A City in Transit") on east elevation

Storefront