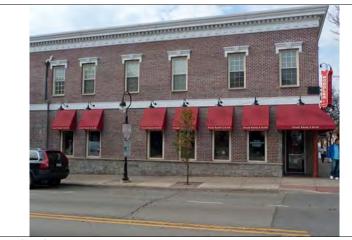

**DIGITAL** PHOTO ID \Images\ChicagoA ve08W .jpg

DIGITAL PHOTO ID2 \Images\ChicagoA ve08W (2).jpg

DIGITAL PHOTO ID3 \Images\ChicagoA ve08W (3).jpg

**DIGITAL** PHOTOID4 \Images\ChicagoA ve08W (4).jpg

East elevation, facing Washington Street.

008 W CHICAGO AVENUE

Historic photo from Naper Settlement Research Library and Archives (partial view of building at far left)

Second story entrance detail

Plaque ("A City in Transit") on east elevation

Storefront