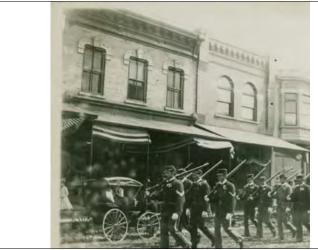

008 W CHICAGO AVENUE

Historic photo from Naper Settlement Research Library and Archives (partial view of building at far left)

Second story entrance detail

Plaque ("A City in Transit") on east elevation

Storefront