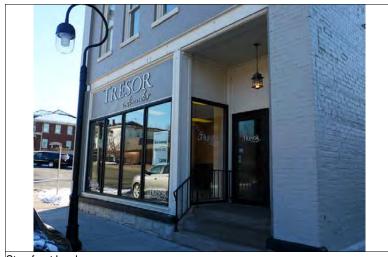

STOREFRONT1 Non-historic configuration and materials--recessed center entry; casement windows flanking entry, with vertical wood paneling above; storefront transom level covered; signage; display window on east elevation

STOREFRONT1 1950s storefront, with east end recessed entry and west display bay with brick bulkhead; vertical wood paneling at storefront transom level, wood storefront door, and signage are later alterations; non-historic corrugated aluminum awning