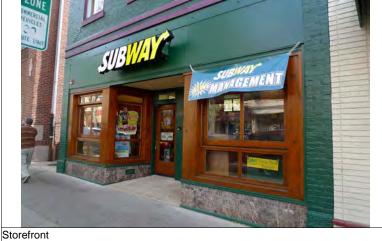

008 W CHICAGO AVENUE

Historic photo from Naper Settlement Research Library and Archives (partial view of building at far left)

Second story entrance detail

Plaque ("A City in Transit") on east elevation

Storefront