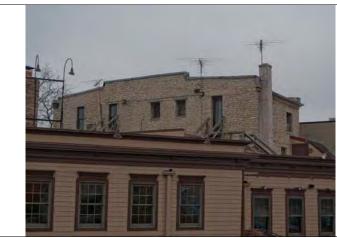

**DIGITAL** PHOTO ID \Images\ChicagoA ve08W .jpg

DIGITAL PHOTO ID2 \Images\ChicagoA ve08W (2).jpg

DIGITAL PHOTO ID3 \Images\ChicagoA ve08W (3).jpg

**DIGITAL** PHOTOID4 \Images\ChicagoA ve08W (4).jpg

East elevation, facing Washington Street.

008 W CHICAGO AVENUE

Historic photo from Naper Settlement Research Library and Archives (partial view of building at far left)

Second story entrance detail

Plaque ("A City in Transit") on east elevation

Storefront