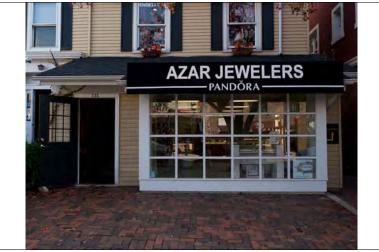

NAME COST **ARCHITECT ARCHITECT2 BUILDER ARCHITECT** 

HISTORIC **INFO** 

**SOURCE** 

This was the former residence of Daniel Strubler, who owned a blacksmith and wagon and buggy shop south of the house. Sanborn maps up to 1950 show the building as a residence--the 1970s IHSS photograph also shows what the building looked like before the extensive additions and alterations.

**PREPARER** 

Lara Ramsey

PREPARER ORGANIZATION CONSULTANTS

GRANACKI HISTORIC

**SURVEYDATE** 

11/12/2010

**SURVEYAREA** 

DOWNTOWN NAPERVILLE

**DIGITAL** PHOTO ID \Images\Washingt onSt232S.jpg

DIGITAL PHOTO ID2 \Images\Washingt onSt232S (2).jpg

**DIGITAL** PHOTO ID3 \Images\Washingt onSt232S (3).jpg

**DIGITAL** PHOTOID4 \Images\Washingt onSt232S (4).jpg



South elevation



Rear addition with storefronts



storefront in 2-story south addition

232 S WASHINGTON STREET



1970s photograph of building from the Illinois Historic Structures Survey



First story of original house



North elevation

DIGITAL PHOTO ID5 \Images\Washingto nSt232S (IHSS).jpg

DIGITAL PHOTO ID7 \Images\Washingt onSt232S (6).jpg

DIGITAL PHOTO ID6 \lmages\Washingto DIG nSt232S (5).jpg PHC

DIGITAL PHOTOID8

|                                                                                                           |