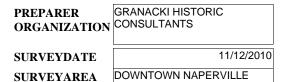

former City Hall building at 18 W. Jefferson Avenue—are key structures within Naperville's downtown.

- Gothic Revival—The sole building in the downtown survey that was originally built as a church building is also an example of one of the most popular architectural styles for religious structures in the 19th century—the Gothic Revival Style. Gothic architecture originated in France, with French Gothic cathedrals influencing those built subsequently in England, Germany, and northern Italy. Gothic Revival—style churches in the U.S. are derived from these designs, yet are not literal interpretations. In Chicago and the surrounding area, German Gothic styles are often found in Catholic and Lutheran churches, while English Gothic is found in Protestant churches and some larger Catholic churches. Some Gothic Revival—style churches do not follow a particular European precedent, but rather are loose interpretations of the Gothic style. The Gothic Revival church building at 14 S. Washington Street is a charming example of the English Gothic Revival style, with a rusticated limestone exterior, three-part stained glass front window, and square corner tower. The building was taken over by the Naperville Woman's club in the 1920s.
- Craftsman/Prairie School—As in many city's and towns across the county, development in Glen Ellyn's North-Central survey area in the first decades of the 20<sup>th</sup> century followed design trends that broke with historic precedent. The simpler Prairie School and Craftsman style were remarkable departures from the picturesque styles of the late 19<sup>th</sup> century. In these styles, the pure expression of materials, without unnecessary ornamentation, was the dominant design feature. The Prairie School, regarded as America's first indigenous residential architectural style, is most associated with Frank Lloyd Wright, although there were many other accomplished practitioners in the Midwest. Identifying features of Prairie Style architecture include low pitched roofs with wide overhangs, flat stucco or brick wall treatment, casement windows (frequently leaded) clustered in horizontal bands, and brick detailing in geometric patterns. The house at 48 E. Jefferson Avenue, designed by Harry Robinson, is a fine example of the style. The house just west, at 40 E. Jefferson Avenue, is a handsome example of the related Craftsman Style, with its broad hipped roof with overhanging eaves, generous front porch, and 3/1 windows.
- Classical Revival—The Classical Revival style building is typically characterized by a full-height porch with its roof supported by two or more story high classical columns and topped by a pediment. Its facade is symmetrical, with a center entrance. A revival of interest in classical models began after the Chicago World's Columbian Exposition of 1893, which was attended by hundreds of thousands of visitors. The fair's planners mandated a classical theme, and when built, its buildings and public spaces were widely photographed. As a result, the revival of classical styles became fashionable throughout the country into the 1920s, and continued through the 1940s. The architects who had received training at the Ecole des Beaux Arts in Paris contributed to the influence of this style. Other characteristics of the style such as doors, windows, and classical trim, are similar to Colonial Revival. The former residence at 43 E. Jefferson is an impressive example of the style in the survey. The post-office building at 5 S. Washington, built later, is an example of the related Neo-Classical style, and features streamlined Classical decorative elements.