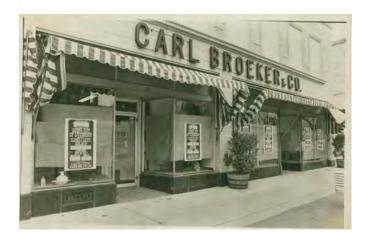

HISTORIC **INFO** 

Historic photographs from the image collection at Naper Settlement Research Library and Archives show the building's historic details, most notably the segmental arch window hoods and cornice with paired brackets, which have been removed.

HISTORIC **INFO** 

Historic photograph of building in images collection of Naper Settlement Research Library and Archives show the building's historic cornice, window hoods, and storefront configuration.