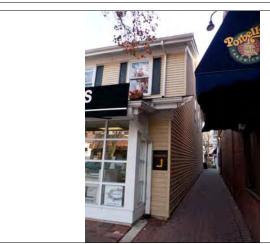

My Left Foot/Amber Waves/Azar/Twisted OI **COMMON** NAME COST **ARCHITECT ARCHITECT2 BUILDER ARCHITECT** 

HISTORIC **INFO** 

**SOURCE** 

This was the former residence of Daniel Strubler, who owned a blacksmith and wagon and buggy shop south of the house. Sanborn maps up to 1950 show the building as a residence--the 1970s IHSS photograph also shows what the building looked like before the extensive additions and alterations.

**PREPARER** 

Lara Ramsey

PREPARER ORGANIZATION CONSULTANTS

GRANACKI HISTORIC

**SURVEYDATE** 

11/12/2010

**SURVEYAREA** 

DOWNTOWN NAPERVILLE

**DIGITAL** PHOTO ID \Images\Washingt onSt232S.jpg

DIGITAL PHOTO ID2 \Images\Washingt onSt232S (2).jpg

**DIGITAL** PHOTO ID3 \Images\Washingt onSt232S (3).jpg

**DIGITAL** PHOTOID4 \Images\Washingt onSt232S (4).jpg



South elevation



Rear addition with storefronts



storefront in 2-story south addition

232 S WASHINGTON STREET



1970s photograph of building from the Illinois Historic Structures Survey



First story of original house



North elevation

DIGITAL PHOTO ID5 \Images\Washingto nSt232S (IHSS).jpg

DIGITAL PHOTO ID7 \Images\Washingt onSt232S (6).jpg

DIGITAL PHOTO ID6 \lmages\Washingto DIG nSt232S (5).jpg PHC

DIGITAL PHOTOID8

|                                                                                                           |