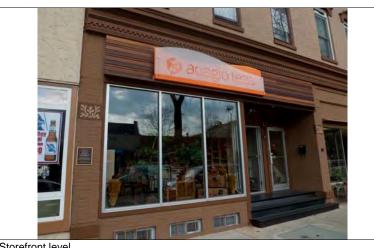

STOREFRONT1 Non-historic configuration and materials--recessed center entry; casement windows flanking entry, with vertical wood paneling above; storefront transom level covered; signage; display window on east elevation

STOREFRONT1 1950s storefront, with east end recessed entry and west display bay with brick bulkhead; vertical wood paneling at storefront transom level, wood storefront door, and signage are later alterations; non-historic corrugated aluminum awning