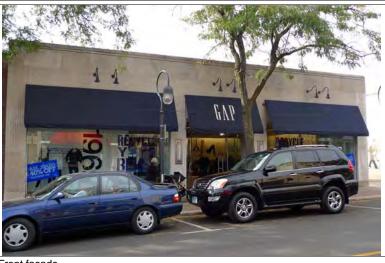

#### One-Part Commercial Block

Historic one-story commercial buildings are almost always One-Part Commercial Blocks. Two or more story Commercial Blocks may be classified as One-Part Commercial Blocks if the facade can be read as a single design element, with no projecting cornice or other strong horizontal design element dividing the first floor from the upper floors. They can have one or more storefronts built to the sidewalk. commercial buildings in the survey area have been classified as One-Part Commercial Blocks. Four of the buildings in the survey have been classified as One-Part Commercial Blocks, including the Art Deco-style building at 28 W. Jefferson Avenue.