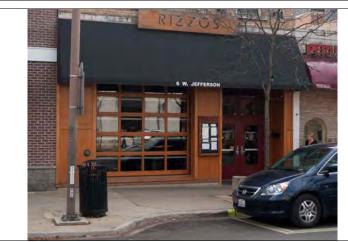

Thirty-five of the commercial buildings in the Downtown Naperville survey have been classified as Two-Part Commercial Blocks. Some of the earliest examples include the stone commercial blocks at 216-218 S. Main Street and 40 W. Chicago Avenue, built in the 1840s and early 1850s. A significant number of the Two-Part Commercial Blocks in the survey were built in the late 19<sup>th</sup> century and feature elements of the Italianate and Queen Anne style. Italianate-style commercial buildings are characterized by a projecting cornice with paired brackets and tall, arched upper-story windows, frequently with window hoods. Examples of Italianate commercial blocks include 42 W. Jefferson Avenue and 129-133 S. Washington Street. Queen Anne-style commercial buildings generally feature applied stylistic ornament, corner towers, or projecting bay window on the upper floors. Two fine Queen Anne examples can be found at 33-35 W. Jefferson Avenue and 218 S. Washington Street. A fine 20th-century example of a Two-Part Commercial Block is 15 W. Jefferson, which features an intact terra-cotta façade with stylized Classical ornament.