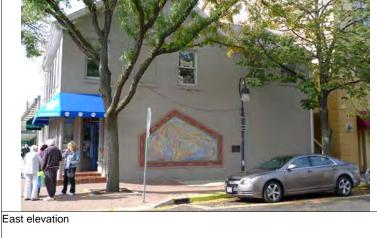

**DIGITAL** PHOTO ID \Images\ChicagoA ve08W .jpg

DIGITAL PHOTO ID2 \Images\ChicagoA ve08W (2).jpg

DIGITAL PHOTO ID3 \Images\ChicagoA ve08W (3).jpg

**DIGITAL** PHOTOID4 \Images\ChicagoA ve08W (4).jpg

East elevation, facing Washington Street.

008 W CHICAGO AVENUE

Historic photo from Naper Settlement Research Library and Archives (partial view of building at far left)

Second story entrance detail

Plaque ("A City in Transit") on east elevation

Storefront