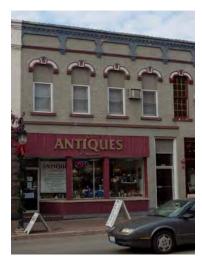

|

129-133 S WASHINGTON STREET



133 S. Washington Street façade



133 S. Washington second story windows



Historic photograph (buildings are far right) from collections at Naper Settlement Research Library and Archives

| DIGITAL   |
|-----------|
| PHOTO ID5 |

\Images\Washingto nSt133S.jpg

DIGITAL PHOTO ID7 \Images\Washingt onSt129-135S (historic).ipg

DIGITAL PHOTO ID6 \Images\Washingto nSt133S (window detail).ipg

DIGITAL PHOTOID8

AND HISTORICAL SURVEY STREET# 135 S DIRECTION WASHINGTON STREET STREET **ABB** 0713423023 PIN NUMBER OF **STOREFRONTS** Listed on existing **SURVEY?** Naperville Downtown Walking Tour (Naper Settlement); NAPERVILLE HOME COMING 1917 (book) **GENERAL INFORMATION** building **CATEGORY** CURRENT FUNCTION | Commerce/Trade CONDITION good HISTORIC FUNCTION | Commerce/Trade INTEGRITY major a