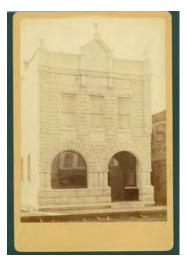

HISTORIC **INFO** 

Historic photographs from the image collection at Naper Settlement Research Library and Archives show the building's historic details, most notably the segmental arch window hoods and cornice with paired brackets, which have been removed.

008 W CHICAGO AVENUE

Historic photo from Naper Settlement Research Library and Archives (partial view of building at far left)

Second story entrance detail

Plaque ("A City in Transit") on east elevation

Storefront

HISTORIC **INFO** 

Historic photograph of building in images collection of Naper Settlement Research Library and Archives show the building's historic cornice, window hoods, and storefront configuration.