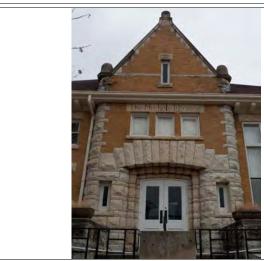

- Greek Revival—The Greek Revival style is often the earliest style found in Midwestern towns and is the most commonly found pre-Civil War high style. It was popular from about 1825 to 1865 following an interest in classical buildings in both the United States and Western Europe. The style is characterized by a low-pitched, gabled roof emphasized with a wide band of flat trim called a frieze just below the eaves. Where the eave meets the front wall of the building it may turn in horizontally a short distance, called a cornice return. The gable may be either front-facing or side-facing. There are a variety of entrance porch types, often with a traditional classical pediment supported by classical columns. Windows are typically six-pane, upper and lower double-hung sash, and doors are often surrounded by sidelights and transoms. The sole example of the style in the downtown survey is at 204 S. Washington Street.
- Gable Front/Side Gable—Of the handful of residential buildings (and some very early commercial buildings), almost all can be classified as either a Gable Front or Side Gable building. Both are considered 19th-century vernacular types rather than architectural styles, and are based on the overall massing and roofline of the building. There are two examples of the Gable Front type and one of the Side Gable type in the survey area.
- Richardsonian Romanesque—Along with the better-known Queen Anne Style, the Richardsonian Romanesque Style (also known as Romanesque Revival) was one of the picturesque architectural styles popular in the later decades of the 19th century. Buildings in the Romanesque Revival style are always masonry, usually with some rough-faced stonework. Wide, rounded arches of the kind found in Roman or Romanesque architecture are an important identifying feature, and they often rest on square columns. There is frequently decorative floral detail in the stonework, and sometimes on column capitals. The overall massing may resemble a Queen Anne style house, with towers, bays, and inset porches. In the late 19<sup>th</sup> century the style was popularized by Henry Hobson Richardson and as a result is usually called Richardsonian Romanesque. Along with several commercial buildings that feature elements of the style, there are two non-commercial Romanesque Revival buildings in the survey. Both buildings—the former Nichols Library at 14 S. Washington Street, and the

former City Hall building at 18 W. Jefferson Avenue—are key structures within Naperville's downtown.

- Gothic Revival—The sole building in the downtown survey that was originally built as a church building is also an example of one of the most popular architectural styles for religious structures in the 19th century—the Gothic Revival Style. Gothic architecture originated in France, with French Gothic cathedrals influencing those built subsequently in England, Germany, and northern Italy. Gothic Revival—style churches in the U.S. are derived from these designs, yet are not literal interpretations. In Chicago and the surrounding area, German Gothic styles are often found in Catholic and Lutheran churches, while English Gothic is found in Protestant churches and some larger Catholic churches. Some Gothic Revival—style churches do not follow a particular European precedent, but rather are loose interpretations of the Gothic style. The Gothic Revival church building at 14 S. Washington Street is a charming example of the English Gothic Revival style, with a rusticated limestone exterior, three-part stained glass front window, and square corner tower. The building was taken over by the Naperville Woman's club in the 1920s.
- Craftsman/Prairie School—As in many city's and towns across the county, development in Glen Ellyn's North-Central survey area in the first decades of the 20<sup>th</sup> century followed design trends that broke with historic precedent. The simpler Prairie School and Craftsman style were remarkable departures from the picturesque styles of the late 19<sup>th</sup> century. In these styles, the pure expression of materials, without unnecessary ornamentation, was the dominant design feature. The Prairie School, regarded as America's first indigenous residential architectural style, is most associated with Frank Lloyd Wright, although there were many other accomplished practitioners in the Midwest. Identifying features of Prairie Style architecture include low pitched roofs with wide overhangs, flat stucco or brick wall treatment, casement windows (frequently leaded) clustered in horizontal bands, and brick detailing in geometric patterns. The house at 48 E. Jefferson Avenue, designed by Harry Robinson, is a fine example of the style. The house just west, at 40 E. Jefferson Avenue, is a handsome example of the related Craftsman Style, with its broad hipped roof with overhanging eaves, generous front porch, and 3/1 windows.
- Classical Revival—The Classical Revival style building is typically characterized by a full-height porch with its roof supported by two or more story high classical columns and topped by a pediment. Its facade is symmetrical, with a center entrance. A revival of interest in classical models began after the Chicago World's Columbian Exposition of 1893, which was attended by hundreds of thousands of visitors. The fair's planners mandated a classical theme, and when built, its buildings and public spaces were widely photographed. As a result, the revival of classical styles became fashionable throughout the country into the 1920s, and continued through the 1940s. The architects who had received training at the Ecole des Beaux Arts in Paris contributed to the influence of this style. Other characteristics of the style such as doors, windows, and classical trim, are similar to Colonial Revival. The former residence at 43 E. Jefferson is an impressive example of the style in the survey. The post-office building at 5 S. Washington, built later, is an example of the related Neo-Classical style, and features streamlined Classical decorative elements.