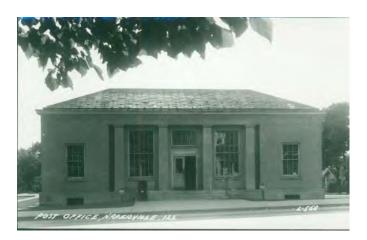

A total of 54 buildings, scattered throughout the downtown, make up the survey. Of the 54 buildings, 42 (approximately 81 percent) were originally built as commercial structures. Six buildings in the survey, found mainly along East Jefferson Avenue, were originally residences, and have since been converted to other uses. Most of the other non-commercial structures included the survey are located along Washington Street north of Van Buren Avenue, and include the post office building at 5 S. Washington Street, the former Nichols Library at 101 S. Washington Street, the former German Evangelical People's Church (now Naperville Women's Club) at 14 S. Washington Street, and the YMCA building at 36 S. Washington Street.

former City Hall building at 18 W. Jefferson Avenue—are key structures within Naperville's downtown.

- Gothic Revival—The sole building in the downtown survey that was originally built as a church building is also an example of one of the most popular architectural styles for religious structures in the 19th century—the Gothic Revival Style. Gothic architecture originated in France, with French Gothic cathedrals influencing those built subsequently in England, Germany, and northern Italy. Gothic Revival—style churches in the U.S. are derived from these designs, yet are not literal interpretations. In Chicago and the surrounding area, German Gothic styles are often found in Catholic and Lutheran churches, while English Gothic is found in Protestant churches and some larger Catholic churches. Some Gothic Revival—style churches do not follow a particular European precedent, but rather are loose interpretations of the Gothic style. The Gothic Revival church building at 14 S. Washington Street is a charming example of the English Gothic Revival style, with a rusticated limestone exterior, three-part stained glass front window, and square corner tower. The building was taken over by the Naperville Woman's club in the 1920s.
- Craftsman/Prairie School—As in many city's and towns across the county, development in Glen Ellyn's North-Central survey area in the first decades of the 20<sup>th</sup> century followed design trends that broke with historic precedent. The simpler Prairie School and Craftsman style were remarkable departures from the picturesque styles of the late 19<sup>th</sup> century. In these styles, the pure expression of materials, without unnecessary ornamentation, was the dominant design feature. The Prairie School, regarded as America's first indigenous residential architectural style, is most associated with Frank Lloyd Wright, although there were many other accomplished practitioners in the Midwest. Identifying features of Prairie Style architecture include low pitched roofs with wide overhangs, flat stucco or brick wall treatment, casement windows (frequently leaded) clustered in horizontal bands, and brick detailing in geometric patterns. The house at 48 E. Jefferson Avenue, designed by Harry Robinson, is a fine example of the style. The house just west, at 40 E. Jefferson Avenue, is a handsome example of the related Craftsman Style, with its broad hipped roof with overhanging eaves, generous front porch, and 3/1 windows.
- Classical Revival—The Classical Revival style building is typically characterized by a full-height porch with its roof supported by two or more story high classical columns and topped by a pediment. Its facade is symmetrical, with a center entrance. A revival of interest in classical models began after the Chicago World's Columbian Exposition of 1893, which was attended by hundreds of thousands of visitors. The fair's planners mandated a classical theme, and when built, its buildings and public spaces were widely photographed. As a result, the revival of classical styles became fashionable throughout the country into the 1920s, and continued through the 1940s. The architects who had received training at the Ecole des Beaux Arts in Paris contributed to the influence of this style. Other characteristics of the style such as doors, windows, and classical trim, are similar to Colonial Revival. The former residence at 43 E. Jefferson is an impressive example of the style in the survey. The post-office building at 5 S. Washington, built later, is an example of the related Neo-Classical style, and features streamlined Classical decorative elements.