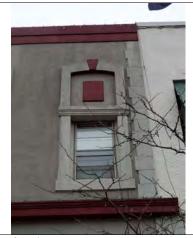

HISTORIC **INFO** 

Historic photographs from the image collection at Naper Settlement Research Library and Archives show the building's historic details, most notably the segmental arch window hoods and cornice with paired brackets, which have been removed.

Window detail on front façade.

Historic corner column on storefront.

**PREPARER** Lara Ramsey

PREPARER **ORGANIZATION** 

GRANACKI HISTORIC CONSULTANTS

**SURVEYDATE** 

11/17/2010

DOWNTOWN NAPERVILLE **SURVEYAREA** 