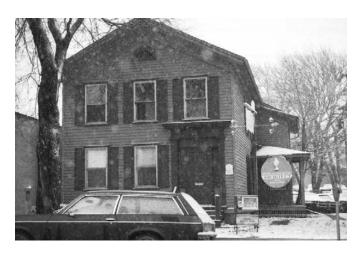

### **HISTORIC INFORMATION**

| HISTORIC<br>NAME    |                          |
|---------------------|--------------------------|
| COMMON<br>NAME      | Lantern Tavern and Grill |
| COST                |                          |
| ARCHITECT           |                          |
| ARCHITECT2          |                          |
| BUILDER             |                          |
| ARCHITECT<br>SOURCE |                          |

HISTORIC **INFO** 

Historic photographs from the image collection at Naper Settlement Research Library and Archives show the building's historic details, most notably the segmental arch window hoods and cornice with paired brackets, which have been removed.