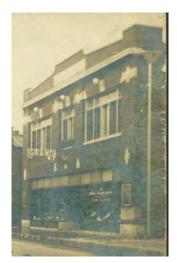

HISTORIC **INFO** 

Historic photographs from the image collection at Naper Settlement Research Library and Archives show the building's historic details, most notably the segmental arch window hoods and cornice with paired brackets, which have been removed.

HISTORIC **INFO** 

Historic photograph of building in images collection of Naper Settlement Research Library and Archives show the building's historic cornice, window hoods, and storefront configuration.