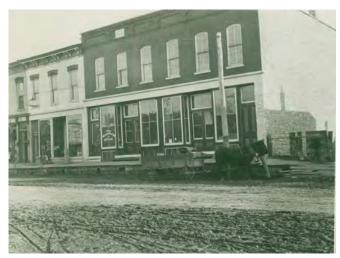

HISTORIC **INFO** 

Historic photographs from the image collection at Naper Settlement Research Library and Archives show the building's historic details, most notably the segmental arch window hoods and cornice with paired brackets, which have been removed.

008 W CHICAGO AVENUE

Historic photo from Naper Settlement Research Library and Archives (partial view of building at far left)

Second story entrance detail

Plaque ("A City in Transit") on east elevation

Storefront