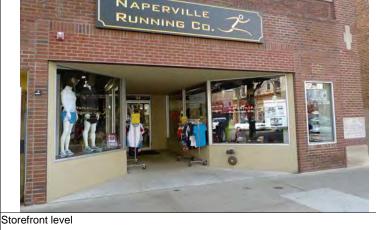

#### One-Part Commercial Block

Historic one-story commercial buildings are almost always One-Part Commercial Blocks. Two or more story Commercial Blocks may be classified as One-Part Commercial Blocks if the facade can be read as a single design element, with no projecting cornice or other strong horizontal design element dividing the first floor from the upper floors. They can have one or more storefronts built to the sidewalk. commercial buildings in the survey area have been classified as One-Part Commercial Blocks. Four of the buildings in the survey have been classified as One-Part Commercial Blocks, including the Art Deco-style building at 28 W. Jefferson Avenue.