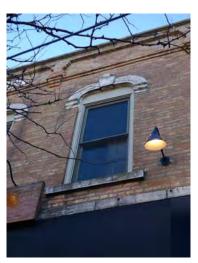

HISTORIC **INFO** 

Historic photographs from the image collection at Naper Settlement Research Library and Archives show the building's historic details, most notably the segmental arch window hoods and cornice with paired brackets, which have been removed.

Window detail on front façade.

Historic corner column on storefront.

**PREPARER** Lara Ramsey

PREPARER **ORGANIZATION** 

GRANACKI HISTORIC CONSULTANTS

**SURVEYDATE** 

11/17/2010

DOWNTOWN NAPERVILLE **SURVEYAREA** 