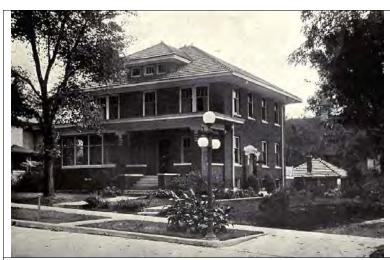

former City Hall building at 18 W. Jefferson Avenue—are key structures within Naperville's downtown.

- Gothic Revival—The sole building in the downtown survey that was originally built as a church building is also an example of one of the most popular architectural styles for religious structures in the 19th century—the Gothic Revival Style. Gothic architecture originated in France, with French Gothic cathedrals influencing those built subsequently in England, Germany, and northern Italy. Gothic Revival—style churches in the U.S. are derived from these designs, yet are not literal interpretations. In Chicago and the surrounding area, German Gothic styles are often found in Catholic and Lutheran churches, while English Gothic is found in Protestant churches and some larger Catholic churches. Some Gothic Revival—style churches do not follow a particular European precedent, but rather are loose interpretations of the Gothic style. The Gothic Revival church building at 14 S. Washington Street is a charming example of the English Gothic Revival style, with a rusticated limestone exterior, three-part stained glass front window, and square corner tower. The building was taken over by the Naperville Woman's club in the 1920s.
- Craftsman/Prairie School—As in many city's and towns across the county, development in Glen Ellyn's North-Central survey area in the first decades of the 20<sup>th</sup> century followed design trends that broke with historic precedent. The simpler Prairie School and Craftsman style were remarkable departures from the picturesque styles of the late 19<sup>th</sup> century. In these styles, the pure expression of materials, without unnecessary ornamentation, was the dominant design feature. The Prairie School, regarded as America's first indigenous residential architectural style, is most associated with Frank Lloyd Wright, although there were many other accomplished practitioners in the Midwest. Identifying features of Prairie Style architecture include low pitched roofs with wide overhangs, flat stucco or brick wall treatment, casement windows (frequently leaded) clustered in horizontal bands, and brick detailing in geometric patterns. The house at 48 E. Jefferson Avenue, designed by Harry Robinson, is a fine example of the style. The house just west, at 40 E. Jefferson Avenue, is a handsome example of the related Craftsman Style, with its broad hipped roof with overhanging eaves, generous front porch, and 3/1 windows.
- Classical Revival—The Classical Revival style building is typically characterized by a full-height porch with its roof supported by two or more story high classical columns and topped by a pediment. Its facade is symmetrical, with a center entrance. A revival of interest in classical models began after the Chicago World's Columbian Exposition of 1893, which was attended by hundreds of thousands of visitors. The fair's planners mandated a classical theme, and when built, its buildings and public spaces were widely photographed. As a result, the revival of classical styles became fashionable throughout the country into the 1920s, and continued through the 1940s. The architects who had received training at the Ecole des Beaux Arts in Paris contributed to the influence of this style. Other characteristics of the style such as doors, windows, and classical trim, are similar to Colonial Revival. The former residence at 43 E. Jefferson is an impressive example of the style in the survey. The post-office building at 5 S. Washington, built later, is an example of the related Neo-Classical style, and features streamlined Classical decorative elements.