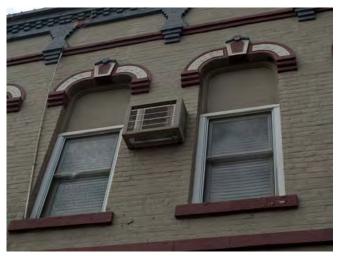

HISTORIC **INFO** 

Historic photographs from the image collection at Naper Settlement Research Library and Archives show the building's historic details, most notably the segmental arch window hoods and cornice with paired brackets, which have been removed.

HISTORIC **INFO** 

Historic photograph of building in images collection of Naper Settlement Research Library and Archives show the building's historic cornice, window hoods, and storefront configuration.