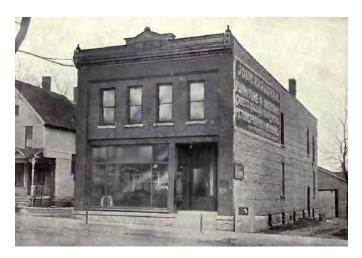

HISTORIC **INFO** 

Historic photographs from the image collection at Naper Settlement Research Library and Archives show the building's historic details, most notably the segmental arch window hoods and cornice with paired brackets, which have been removed.

008 W CHICAGO AVENUE

Historic photo from Naper Settlement Research Library and Archives (partial view of building at far left)

Second story entrance detail

Plaque ("A City in Transit") on east elevation

Storefront