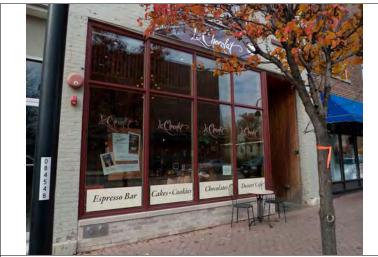

|                               |

### ALTERATIONS

STOREFRONT1 (129)--non-historic configuration and materials; recessed north end entry with south end, multi-light display window; vertical wood along walls at entry; brick bulkhead; aluminum windows

#### **HISTORIC INFORMATION**

HISTORIC NAME **COMMON** Le Chocolat/A-1 Antiques of NAME Naperville COST **ARCHITECT ARCHITECT2 BUILDER ARCHITECT SOURCE** 

HISTORIC **INFO** 

Building appears to have been constructed at around the same time as 135 S. Washington Street.



129 S. Washington façade



129 S. Washington storefront

**PREPARER** Lara Ramsey GRANACKI HISTORIC PREPARER CONSULTANTS **ORGANIZATION** 

11/12/2010 **SURVEYDATE** DOWNTOWN NAPERVILLE **SURVEYAREA** 

(window detail).ipg

\Images\Washingt **DIGITAL** onSt129-133S.jpg PHOTO ID \Images\Washingt DIGITAL onSt129S.jpg PHOTO ID2 **DIGITAL** \Images\Washingt onSt129S PHOTO ID3 (ctarafront) inc \Images\Washingt **DIGITAL** onSt129S PHOTOID4



129 S. Washington second story windows

STREET #

129-133

ILLINOIS URBAN ARCHITECTURAL AND HISTORICAL SURVEY: ADDITIONAL STOREFRONTS

| STREET WASHINGTON ABB STREET