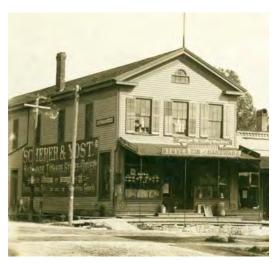

HISTORIC **INFO** 

Historic photographs from the image collection at Naper Settlement Research Library and Archives show the building's historic details, most notably the segmental arch window hoods and cornice with paired brackets, which have been removed.

HISTORIC **INFO** 

Historic photograph of building in images collection of Naper Settlement Research Library and Archives show the building's historic cornice, window hoods, and storefront configuration.