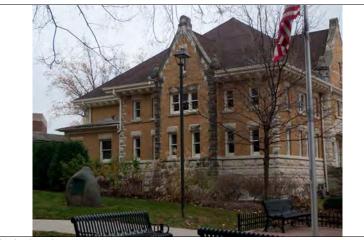

- Greek Revival—The Greek Revival style is often the earliest style found in Midwestern towns and is the most commonly found pre-Civil War high style. It was popular from about 1825 to 1865 following an interest in classical buildings in both the United States and Western Europe. The style is characterized by a low-pitched, gabled roof emphasized with a wide band of flat trim called a frieze just below the eaves. Where the eave meets the front wall of the building it may turn in horizontally a short distance, called a cornice return. The gable may be either front-facing or side-facing. There are a variety of entrance porch types, often with a traditional classical pediment supported by classical columns. Windows are typically six-pane, upper and lower double-hung sash, and doors are often surrounded by sidelights and transoms. The sole example of the style in the downtown survey is at 204 S. Washington Street.
- Gable Front/Side Gable—Of the handful of residential buildings (and some very early commercial buildings), almost all can be classified as either a Gable Front or Side Gable building. Both are considered 19th-century vernacular types rather than architectural styles, and are based on the overall massing and roofline of the building. There are two examples of the Gable Front type and one of the Side Gable type in the survey area.
- Richardsonian Romanesque—Along with the better-known Queen Anne Style, the Richardsonian Romanesque Style (also known as Romanesque Revival) was one of the picturesque architectural styles popular in the later decades of the 19th century. Buildings in the Romanesque Revival style are always masonry, usually with some rough-faced stonework. Wide, rounded arches of the kind found in Roman or Romanesque architecture are an important identifying feature, and they often rest on square columns. There is frequently decorative floral detail in the stonework, and sometimes on column capitals. The overall massing may resemble a Queen Anne style house, with towers, bays, and inset porches. In the late 19<sup>th</sup> century the style was popularized by Henry Hobson Richardson and as a result is usually called Richardsonian Romanesque. Along with several commercial buildings that feature elements of the style, there are two non-commercial Romanesque Revival buildings in the survey. Both buildings—the former Nichols Library at 14 S. Washington Street, and the

former City Hall building at 18 W. Jefferson Avenue—are key structures within Naperville's downtown.

- Gothic Revival—The sole building in the downtown survey that was originally built as a church building is also an example of one of the most popular architectural styles for religious structures in the 19th century—the Gothic Revival Style. Gothic architecture originated in France, with French Gothic cathedrals influencing those built subsequently in England, Germany, and northern Italy. Gothic Revival—style churches in the U.S. are derived from these designs, yet are not literal interpretations. In Chicago and the surrounding area, German Gothic styles are often found in Catholic and Lutheran churches, while English Gothic is found in Protestant churches and some larger Catholic churches. Some Gothic Revival—style churches do not follow a particular European precedent, but rather are loose interpretations of the Gothic style. The Gothic Revival church building at 14 S. Washington Street is a charming example of the English Gothic Revival style, with a rusticated limestone exterior, three-part stained glass front window, and square corner tower. The building was taken over by the Naperville Woman's club in the 1920s.
- Craftsman/Prairie School—As in many city's and towns across the county, development in Glen Ellyn's North-Central survey area in the first decades of the 20<sup>th</sup> century followed design trends that broke with historic precedent. The simpler Prairie School and Craftsman style were remarkable departures from the picturesque styles of the late 19<sup>th</sup> century. In these styles, the pure expression of materials, without unnecessary ornamentation, was the dominant design feature. The Prairie School, regarded as America's first indigenous residential architectural style, is most associated with Frank Lloyd Wright, although there were many other accomplished practitioners in the Midwest. Identifying features of Prairie Style architecture include low pitched roofs with wide overhangs, flat stucco or brick wall treatment, casement windows (frequently leaded) clustered in horizontal bands, and brick detailing in geometric patterns. The house at 48 E. Jefferson Avenue, designed by Harry Robinson, is a fine example of the style. The house just west, at 40 E. Jefferson Avenue, is a handsome example of the related Craftsman Style, with its broad hipped roof with overhanging eaves, generous front porch, and 3/1 windows.
- Classical Revival—The Classical Revival style building is typically characterized by a full-height porch with its roof supported by two or more story high classical columns and topped by a pediment. Its facade is symmetrical, with a center entrance. A revival of interest in classical models began after the Chicago World's Columbian Exposition of 1893, which was attended by hundreds of thousands of visitors. The fair's planners mandated a classical theme, and when built, its buildings and public spaces were widely photographed. As a result, the revival of classical styles became fashionable throughout the country into the 1920s, and continued through the 1940s. The architects who had received training at the Ecole des Beaux Arts in Paris contributed to the influence of this style. Other characteristics of the style such as doors, windows, and classical trim, are similar to Colonial Revival. The former residence at 43 E. Jefferson is an impressive example of the style in the survey. The post-office building at 5 S. Washington, built later, is an example of the related Neo-Classical style, and features streamlined Classical decorative elements.