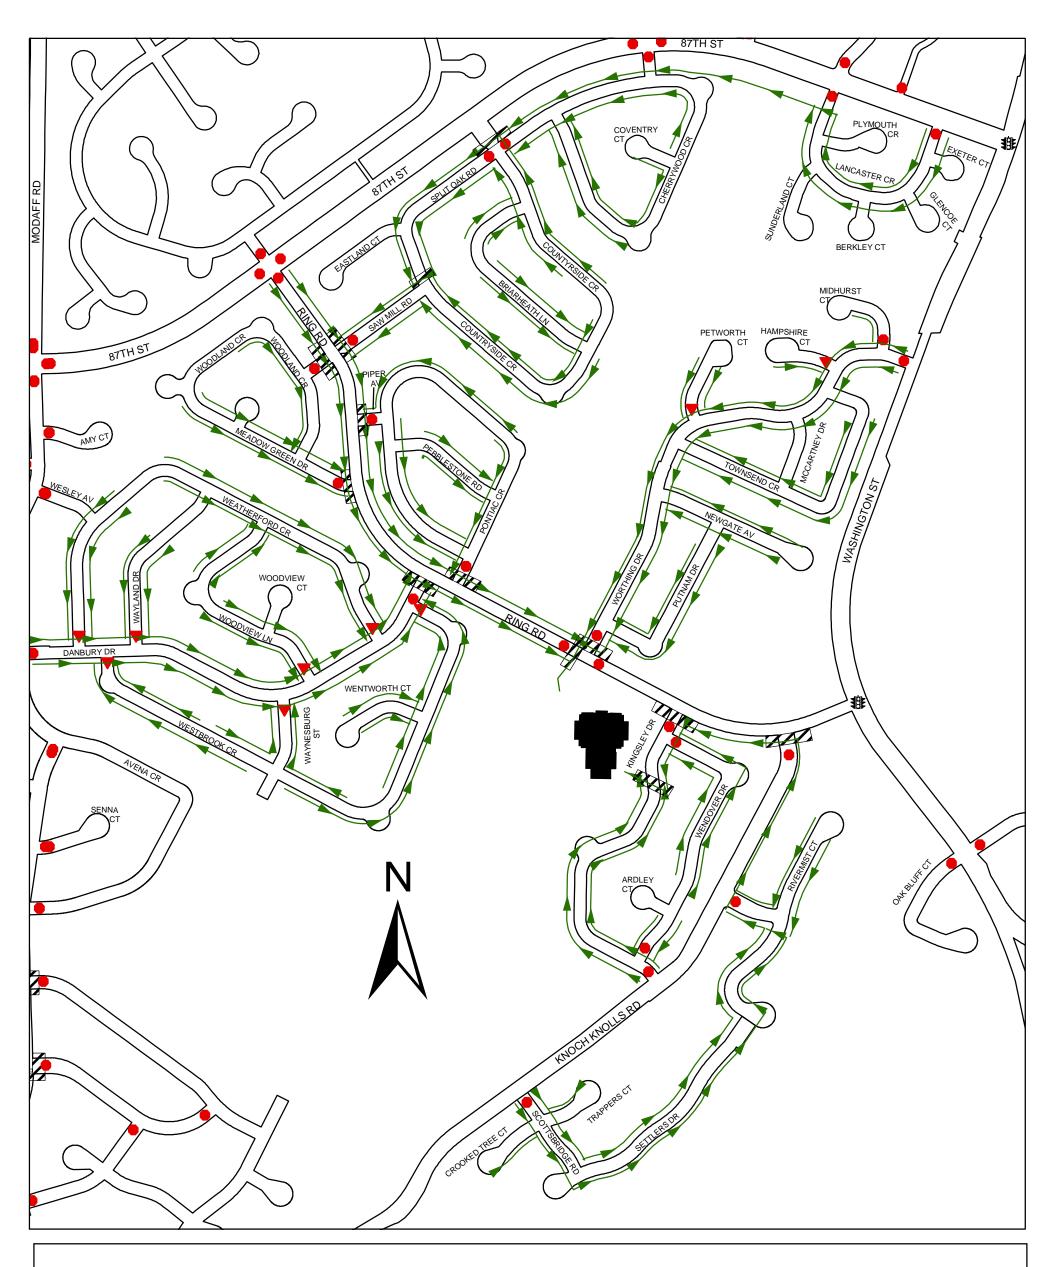

## Kingsley Elementary School District 203

Legend

Signal

School

Prepared by the Transportation and Traffic Services Team, July 2005.

## **NOTE TO PARENTS:**

This map is provided to help you and your child determine the best way to and from school. We suggest you review the map and travel the route with your child, answering any questions and noting walkways, traffic controls, crossing guards, etc.

For questions regarding busing, please contact the appropriate school district administration office.

For questions regarding the school pedestrian walk route or right-of-way controls, please contact The City of Naperville - Transportation, Engineering, Development Business Group.