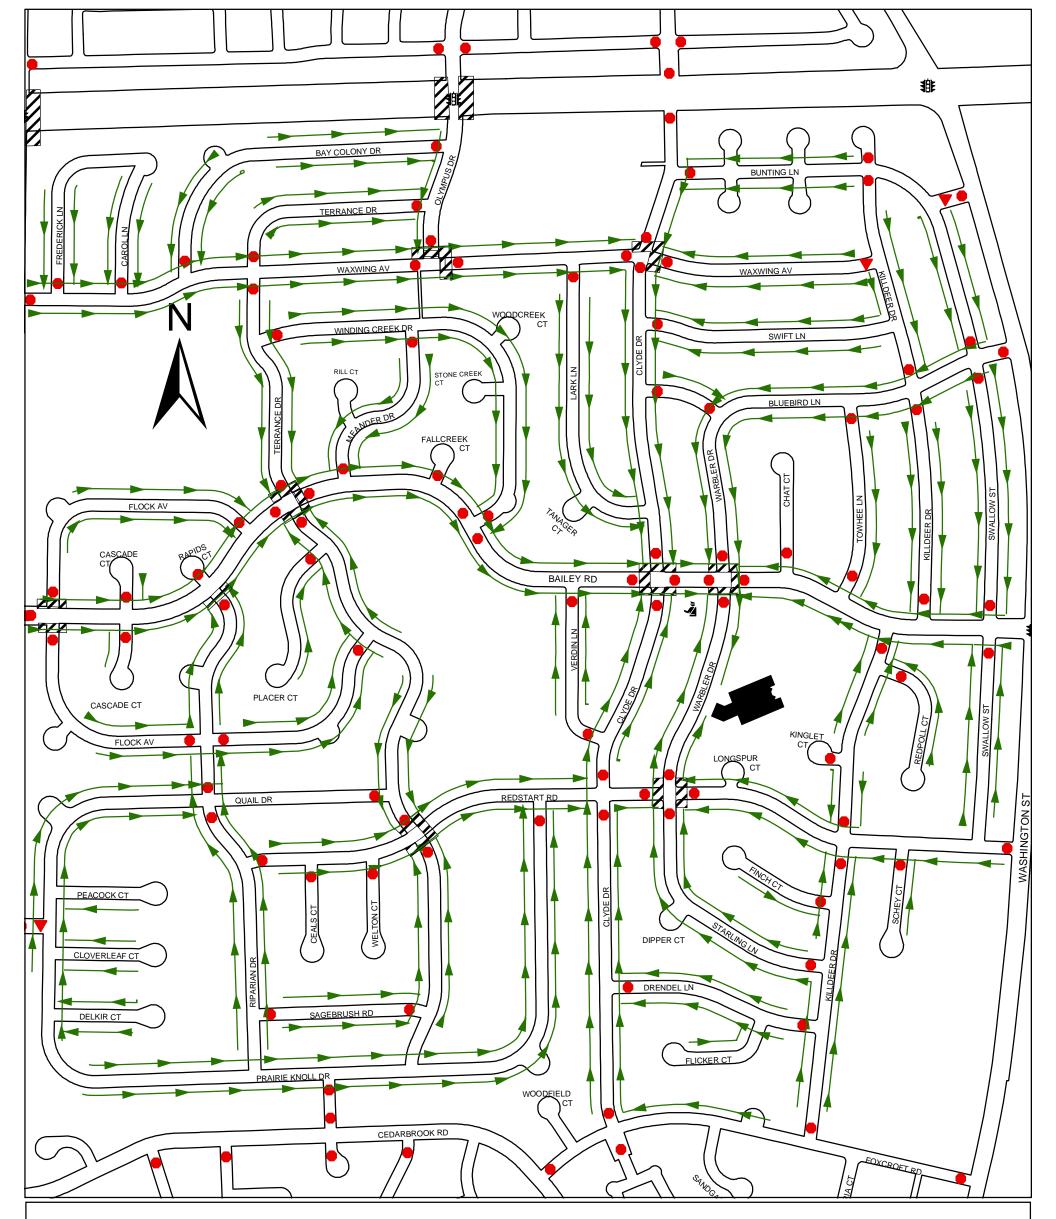

## **NOTE TO PARENTS:**

This map is provided to help you and your child determine the best way to and from school. We suggest you review the map and travel the route with your child, answering any questions and noting walkways, traffic controls, crossing guards, etc.

For questions regarding busing, please contact the appropriate school district administration office.

For questions regarding the school pedestrian walk route or right-of-way controls, please contact The City of Naperville - Transportation, Engineering, Development Business Group.

Prepared by the Transportation and Traffic Services Team, July 2005.