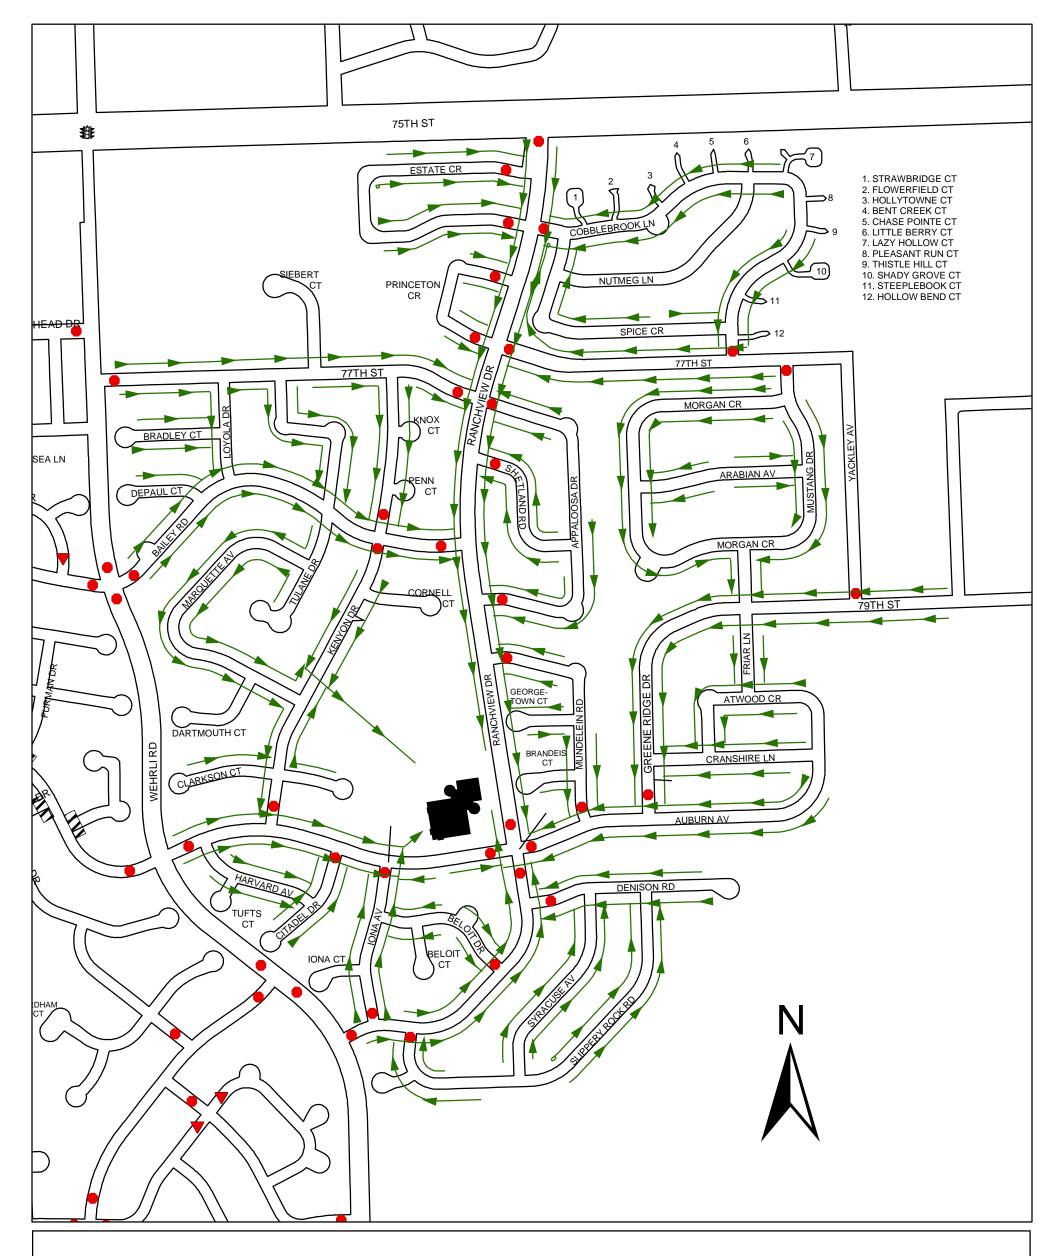

## Ranch View Elementary School District 203

## NOTE TO PARENTS:

This map is provided to help you and your child determine the best way to and from school. We suggest you review the map and travel the route with your child, answering any questions and noting walkways, traffic controls, crossing guards, etc.

For questions regarding busing, please contact the appropriate school district administration office.

For questions regarding the school pedestrian walk route or right-of-way controls, please contact The City of Naperville - Transportation, Engineering, Development Business Group.

Prepared by the Transportation and Traffic Services Team, July 2005.