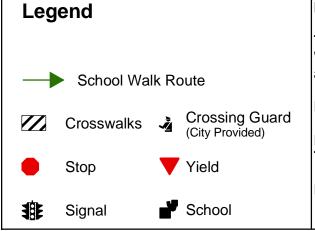

## NOTE TO PARENTS:

This map is provided to help you and your child determine the best way to and from school. We suggest you review the map and travel the route with your child, answering any questions and noting walkways, traffic controls, crossing guards, etc.