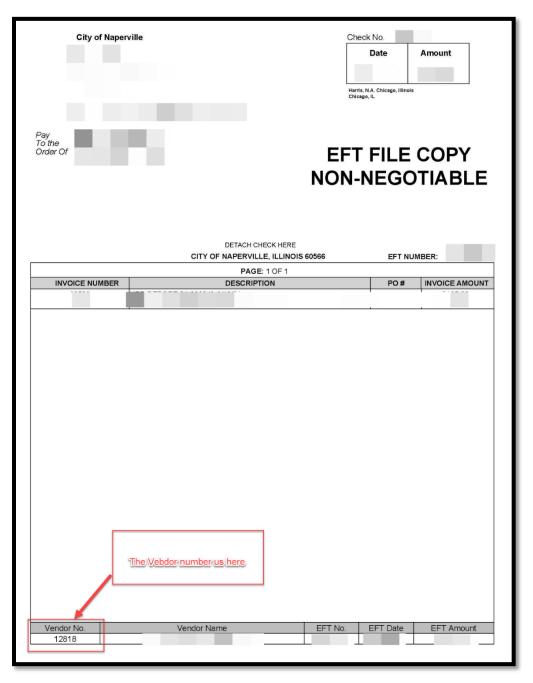

## Finding your Vendor ID

Your vendor number can be located on either your EFT Remittance or AP Invoice. Examples of where to find your vendor number are shown below:

## **EFT REMITTANCE**

## **AP INVOICE**

| City of Naperville | NO                                                      | Check No.<br>Date Amount<br>Harris, N.A. Chicago, Illinois<br>Chicago, IL<br>FILE COPY<br>N-NEGOTIABLE |
|--------------------|---------------------------------------------------------|--------------------------------------------------------------------------------------------------------|
|                    | DETACH CHECK HERE<br>CITY OF NAPERVILLE, ILLINOIS 60566 | CHECK NUMBER:                                                                                          |
|                    | PAGE: 1 OF 1                                            |                                                                                                        |
|                    | DESCRIPTION                                             | PO # INVOICE AMOUNT                                                                                    |
|                    | Number is here                                          | Jo Check Date Check Amount                                                                             |