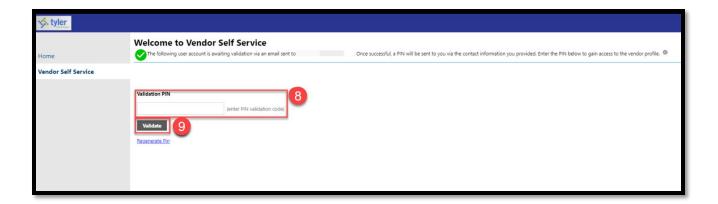

- A validation pin will be sent to the email address on file. Once the pin has been obtained from the email address, enter it in the text box.
- Olick the **Validate** button.