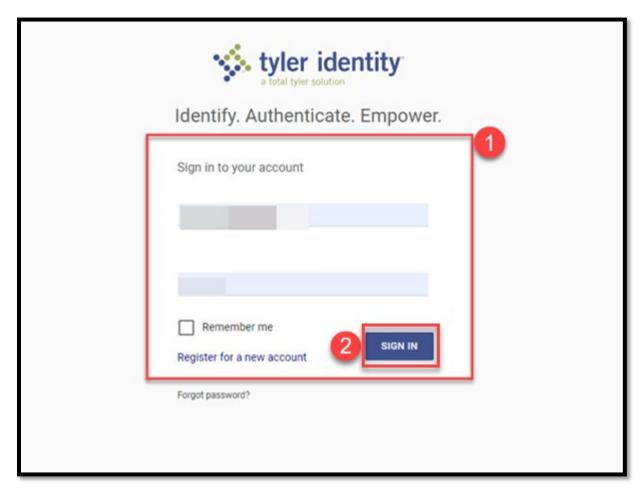

## How to Link to an Account

- Enter the email address and password associated with your VSS account.
  - If you have forgotten your password, click the **Forgot Password** link.
- Click the **Sign In** button.