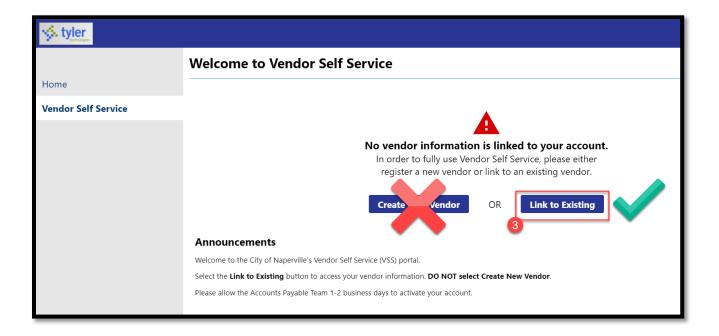

If you have previously worked with the City of Naperville, <u>please DO NOT create a new vendor</u>. Please follow the instructions to link your vendor account. If you have not worked with the City prior to January 2022, contact accountspayable@naperville.il.us.

Click the **Link to Existing** button.

Please enter your **Vendor Number** and your **Vendor FID/SSN.** If you need assistance locating your vendor number, please refer to the appendix at the end of the document.