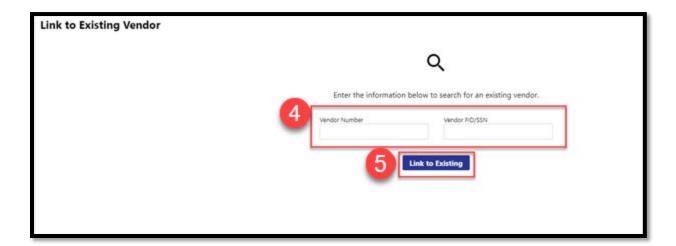

Click the **Link to Existing** button.

Please enter your **Vendor Number** and your **Vendor FID/SSN.** If you need assistance locating your vendor number, please refer to the appendix at the end of the document.

6 Click the **Link to Existing** button.

- 6 Complete the following information:
  - Contact Type: Please select the contact type associated with your vendor
    - o General Vendor: You are a vendor that works with the City of Naperville
    - o City Grant: If the vendor has a grant for the City of Naperville (internal)
    - o Library Vendor: You work directly with the library department (internal)
    - o Payroll Vendor: You work directly with our Payroll Department
    - PCard Vendor: You work directly with our Accounts Payable team as a purchasing card vendor
  - Name: Provide the name of the user for the account
  - **Description:** Provide the role of the user (ex. Manager, Account Manager, etc.)
  - Phone Number: Best phone number to contact
  - Text/Opt-In: Leave blank. The City does not text vendors.
  - Fax: Please provide a fax number if applicable.
  - E-Mail: Provide your email address.
- Click the **Continue** button.