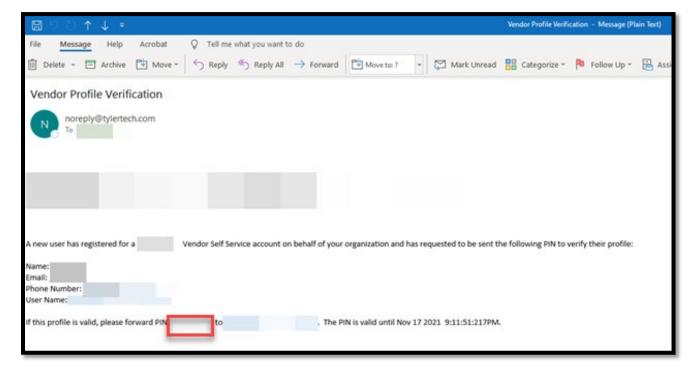

- A validation pin will be sent to the email address on file. Once the pin has been obtained from the email address, enter it in the text box.
- Olick the **Validate** button.