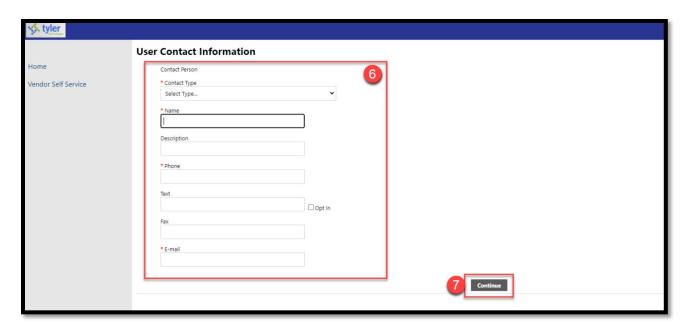

6 Click the **Link to Existing** button.

- 6 Complete the following information:
  - Contact Type: Please select the contact type associated with your vendor
    - o General Vendor: You are a vendor that works with the City of Naperville
    - o City Grant: If the vendor has a grant for the City of Naperville (internal)
    - o Library Vendor: You work directly with the library department (internal)
    - o Payroll Vendor: You work directly with our Payroll Department
    - PCard Vendor: You work directly with our Accounts Payable team as a purchasing card vendor
  - Name: Provide the name of the user for the account
  - **Description:** Provide the role of the user (ex. Manager, Account Manager, etc.)
  - Phone Number: Best phone number to contact
  - Text/Opt-In: Leave blank. The City does not text vendors.
  - Fax: Please provide a fax number if applicable.
  - E-Mail: Provide your email address.
- Click the **Continue** button.