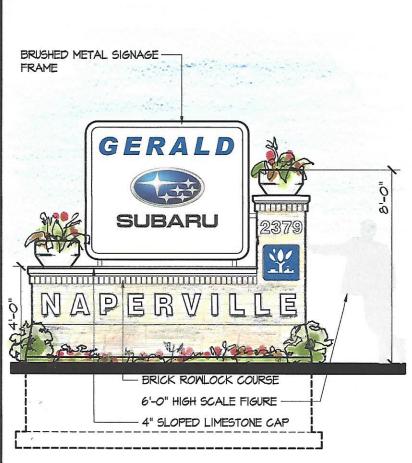

#### **Proposed Design Consistencies**

- 1. Create a standard character, proportion and use of design elements, limestone caps and Planters
- 2. A consistent Brushed Metal signage frame.
- 3. A consistent Brushed Metal Address number and location

### **Proposed Design Variables**

- 1. Overall Size based on the Sign Ordinance
- 2. The Brick or Stone selection from the Standards or a possible project coordinated Masonry approved on a case by case basis for architectural design flexibility.

PROPOSED FRONT ELEVATION

SCALE: 1/4" = 1'-0"

PROPOSED

SIDE ELEVATION

SCALE: 1/4" = 1'-0"

PROPOSED SIGN
PLAN - CORNER VERSION
SCALE: 1/4" = 1'-0"

SK 4.1

Sheet