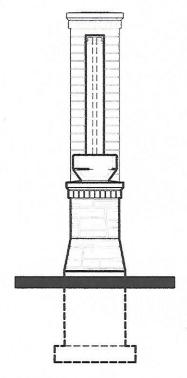

PROPOSED FRONT ELEVATION

SCALE: 1/4" = 1'-0"

PROPOSED

SIDE ELEVATION

SCALE: 1/4" = 1'-0"

PROPOSED SIGN
PLAN - CORNER VERSION
SCALE: 1/4" = 1'-0"

SK 4.1

Sheet