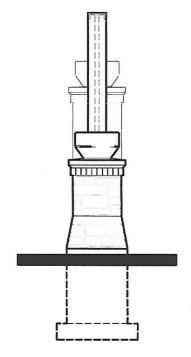

PROPOSED FRONT ELEVATION

SCALE: 1/4" = 1'-0"

PROPOSED

SIDE ELEVATION

SCALE: 1/4" = 1'-0"

PROPOSED SIGN
PLAN - CORNER VERSION
SCALE: 1/4" = 1'-0"

SK 4.1

Sheet

1 of 4

PROPOSED
FRONT ELEVATION

SCALE: 1/4" = 1'-0"

PROPOSED

SIDE ELEVATION

SCALE: 1/4" = 1'-0"

PROPOSED SIGN PLAN - CORNER VERSION

SCALE: 1/4" = 1'-0"