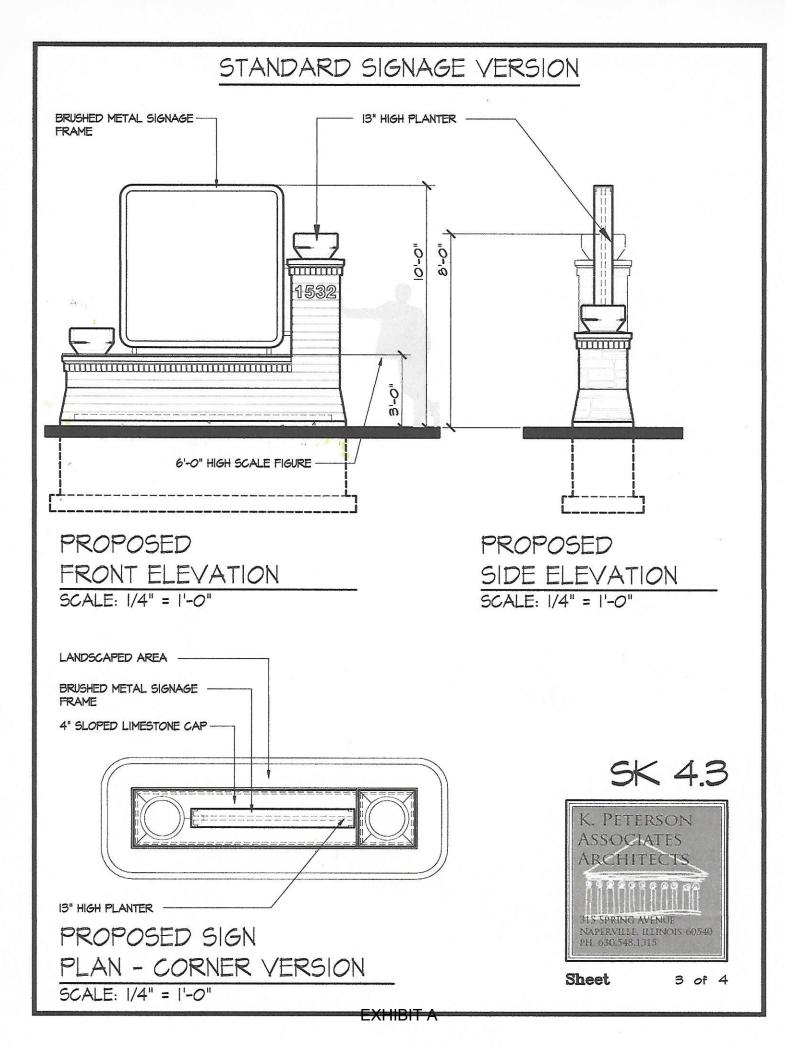

# STANDARD SIGNAGE VERSION

SCALE: 1/4" = 1'-0"

PROPOSED

SIDE ELEVATION

SCALE: 1/4" = 1'-0"

PROPOSED SIGN
PLAN - CORNER VERSION
SCALE: 1/4" = 1'-0"

4 of 4

SK 4.4