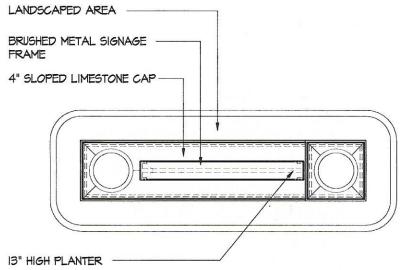

#### **Proposed Design Consistencies**

- 1. Create a standard character, proportion and use of design elements, limestone caps and Planters
- 2. A consistent Brushed Metal signage frame.
- 3. A consistent Brushed Metal Address number and location

PROPOSED FRONT ELEVATION

SCALE: 1/4" = 1'-0"

PROPOSED

SIDE ELEVATION

SCALE: 1/4" = 1'-0"

PROPOSED SIGN
PLAN - CORNER VERSION
SCALE: 1/4" = 1'-0"

SK 4.1

Sheet

1 of 4

PROPOSED
FRONT ELEVATION

SCALE: 1/4" = 1'-0"

PROPOSED

SIDE ELEVATION

SCALE: 1/4" = 1'-0"

PROPOSED SIGN PLAN - CORNER VERSION

SCALE: 1/4" = 1'-0"