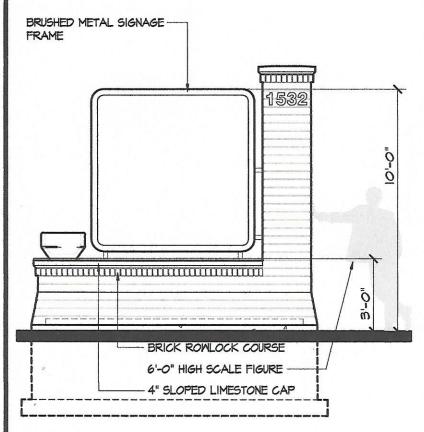

PROPOSED FRONT ELEVATION

SCALE: 1/4" = 1'-0"

PROPOSED

SIDE ELEVATION

SCALE: 1/4" = 1'-0"

PROPOSED SIGN
PLAN - CORNER VERSION
SCALE: 1/4" = 1'-0"

SK 4.1

Sheet