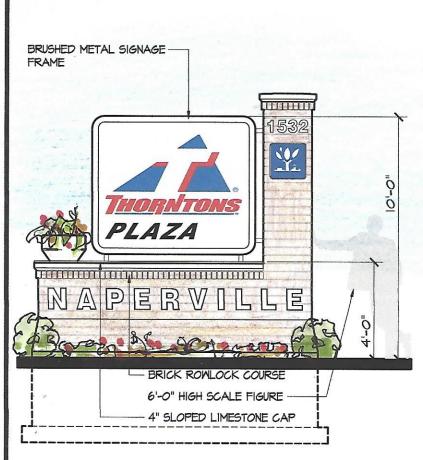

PROPOSED FRONT ELEVATION

SCALE: 1/4" = 1'-0"

PROPOSED

SIDE ELEVATION

SCALE: 1/4" = 1'-0"

PROPOSED SIGN
PLAN - CORNER VERSION
SCALE: 1/4" = 1'-0"

SK 4.1

Sheet

1 of 4

PROPOSED
FRONT ELEVATION

SCALE: 1/4" = 1'-0"

PROPOSED

SIDE ELEVATION

SCALE: 1/4" = 1'-0"

PROPOSED SIGN PLAN - CORNER VERSION

SCALE: 1/4" = 1'-0"