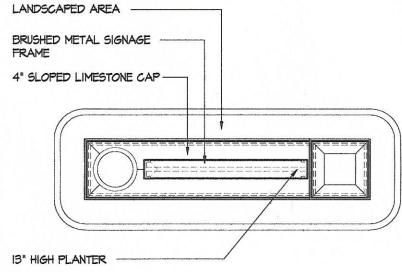

#### **Proposed Design Consistencies**

- 1. Create a standard character, proportion and use of design elements, limestone caps and Planters
- 2. A consistent Brushed Metal signage frame.
- 3. A consistent Brushed Metal Address number and location

### **Proposed Design Variables**

- 1. Overall Size based on the Sign Ordinance
- 2. The Brick or Stone selection from the Standards or a possible project coordinated Masonry approved on a case by case basis for architectural design flexibility.