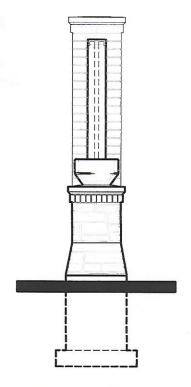

PROPOSED FRONT ELEVATION

SCALE: 1/4" = 1'-0"

PROPOSED

SIDE ELEVATION

SCALE: 1/4" = 1'-0"

PROPOSED SIGN
PLAN - CORNER VERSION
SCALE: 1/4" = 1'-0"

SK 4.1

Sheet

1 of 4

PROPOSED
FRONT ELEVATION

SCALE: 1/4" = 1'-0"

PROPOSED

SIDE ELEVATION

SCALE: 1/4" = 1'-0"

PROPOSED SIGN PLAN - CORNER VERSION

SCALE: 1/4" = 1'-0"