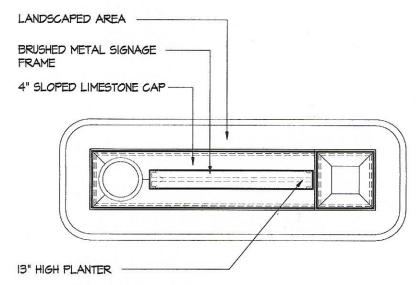

PROPOSED FRONT ELEVATION

SCALE: 1/4" = 1'-0"

PROPOSED

SIDE ELEVATION

SCALE: 1/4" = 1'-0"

PROPOSED SIGN
PLAN - CORNER VERSION
SCALE: 1/4" = 1'-0"

SK 4.1

Sheet

1 of 4

PROPOSED
FRONT ELEVATION

SCALE: 1/4" = 1'-0"

PROPOSED

SIDE ELEVATION

SCALE: 1/4" = 1'-0"

PROPOSED SIGN PLAN - CORNER VERSION

SCALE: 1/4" = 1'-0"