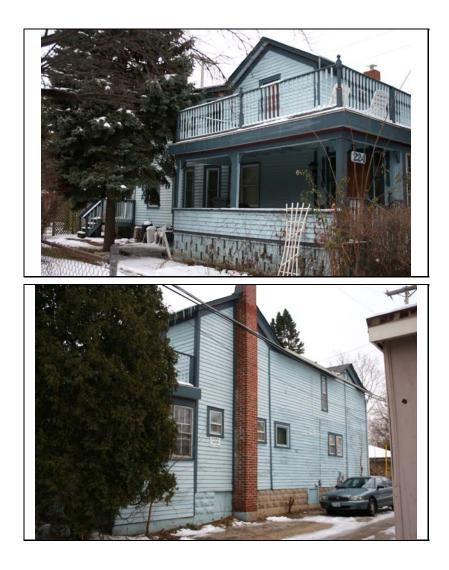

#### ILLINOIS URBAN ARCHITECTURAL AND HISTORICAL SURVEY

| STREET #                                                                                 | 621                                                   |                           |                               |
|------------------------------------------------------------------------------------------|-------------------------------------------------------|---------------------------|-------------------------------|
| DIRECTION                                                                                | E                                                     |                           |                               |
| STREET                                                                                   | BENTON                                                |                           |                               |
| SUFFIX                                                                                   | AV                                                    |                           |                               |
| PIN                                                                                      | 0818403006                                            |                           |                               |
| LOCAL<br>SIGNIFICANCE<br>RATING<br>POTENTIAL IND                                         | С                                                     |                           |                               |
| NR? (Y or N)                                                                             | N                                                     |                           |                               |
| Contributing to a<br>NR DISTRICT?<br>Contributing secon<br>Listed on existing<br>SURVEY? | C<br>dary structure? C<br>Local District; NR District |                           |                               |
|                                                                                          |                                                       | GENERAL INFO              | <b>RMATION</b>                |
| CATEGORY bu                                                                              | uilding                                               | CURRENT FUNCTIO           | DN Domestic - single dwelling |
| CONDITION ex                                                                             | xcellent                                              | HISTORIC FUNCTION         | DN Domestic - single dwelling |
| INTEGRITY                                                                                | inor alterations and addition(s)                      | REASON for<br>SIGNFICANCE |                               |
| SECONDARY<br>STRUCTURE                                                                   | Detached garage                                       | ] [                       |                               |

#### **ARCHITECTURAL DESCRIPTION**

| ARCHITECTURA  | L                |                                                    |                           | PLAN                       | rectangular                     |
|---------------|------------------|----------------------------------------------------|---------------------------|----------------------------|---------------------------------|
| CLASSIFICATIO | N Craftsmar      | n Bungalow                                         |                           | rlan                       | Tectaliguiai                    |
|               |                  |                                                    |                           | NO OF STORIES              | 1.5                             |
| DETAILS       |                  |                                                    |                           | <b>ROOF TYPE</b>           | Side gable                      |
| BEGINYEAR     | c. 1920          |                                                    |                           | KOOF ITTE                  | Olde gable                      |
|               |                  |                                                    |                           | <b>ROOF MATERIAL</b>       | Asphalt - shingle               |
| OTHER YEAR    |                  |                                                    |                           |                            | Concrete block                  |
| DATESOURCE    | Surveyor         |                                                    |                           | FOUNDATION                 | Concrete - block                |
| DATESUURCE    | Garveyor         |                                                    |                           | PORCH                      | Front                           |
| WALL MATERIA  | L (current)      | Wood                                               |                           |                            |                                 |
| WALL MATERIA  | I 2 (arrangent)  |                                                    |                           | WINDOW MATERIAL            | L Aluminum/wood                 |
| WALL MATERIA  | L 2 (current)    |                                                    |                           | WINDOW MATERIA             | L Leaded glass                  |
| WALL MATERIA  | L (original)     | Wood                                               |                           |                            |                                 |
|               |                  |                                                    |                           | WINDOW TYPE                | double hung/fixed               |
| WALL MATERIA  | L 2 (original)   |                                                    |                           | WINDOW CONFIG              | 1/1; 1-light; multi-light       |
|               | 0                | with knee brackets; ori<br>with leaded glass upper | 5                         | with front gable roof and  | d rafter tails; historic single |
| ALTERATIONS   | Original front p | orch enclosed with pictu                           | ure window (1950s, non-hi | storic): new front porch a | added at corner (non-           |

historic); rear dormer addition; 1/1 replacement windows in original openings (non-historic)

| HISTORIC<br>NAME    |                                                                                                                                                                            |
|---------------------|----------------------------------------------------------------------------------------------------------------------------------------------------------------------------|
| COMMON<br>NAME      |                                                                                                                                                                            |
| COST                |                                                                                                                                                                            |
| ARCHITECT           |                                                                                                                                                                            |
| ARCHITECT2          |                                                                                                                                                                            |
| BUILDER             |                                                                                                                                                                            |
| ARCHITECT<br>SOURCE |                                                                                                                                                                            |
| HISTORIC<br>INFO    |                                                                                                                                                                            |
|                     |                                                                                                                                                                            |
|                     |                                                                                                                                                                            |
|                     |                                                                                                                                                                            |
| PERMITS             |                                                                                                                                                                            |
|                     |                                                                                                                                                                            |
|                     |                                                                                                                                                                            |
|                     |                                                                                                                                                                            |
| LANDSCAPE           | Midblock on north side of residential<br>street; front sidewalk; rear driveway<br>& alley; similar setbacks; mature<br>trees; east side yard enclosed with<br>picket fence |