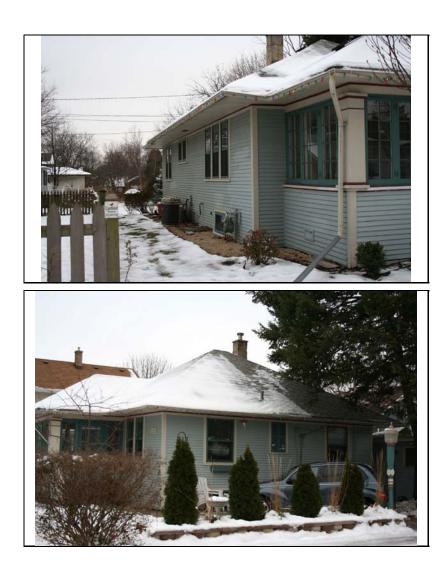

#### ILLINOIS URBAN ARCHITECTURAL AND HISTORICAL SURVEY

| DIRECTIONESTREETBENTONSUFFIXAVPIN0818314001LOCAL<br>SIGNIFICANCE<br>RATINGCPOTENTIAL IND<br>NR? (Y or N)NContributing to a<br>NR DISTRICT?C |  |  |  |  |  |  |
|---------------------------------------------------------------------------------------------------------------------------------------------|--|--|--|--|--|--|
| SUFFIX AV   PIN 0818314001   LOCAL<br>SIGNIFICANCE<br>RATING C   POTENTIAL IND<br>NR? (Y or N) N                                            |  |  |  |  |  |  |
| PIN 0818314001   LOCAL<br>SIGNIFICANCE<br>RATING C   POTENTIAL IND<br>NR? (Y or N) N                                                        |  |  |  |  |  |  |
| LOCAL<br>SIGNIFICANCE<br>RATING C<br>POTENTIAL IND<br>NR? (Y or N) N<br>Contributing to a                                                   |  |  |  |  |  |  |
| SIGNIFICANCE<br>RATING       C         POTENTIAL IND<br>NR? (Y or N)       N         Contributing to a       Image: Contributing to a       |  |  |  |  |  |  |
| NR? (Y or N) N Contributing to a                                                                                                            |  |  |  |  |  |  |
| Contributing to a NR DISTRICT?                                                                                                              |  |  |  |  |  |  |
| Contributing to a<br>NR DISTRICT? C<br>Contributing secondary structure? C                                                                  |  |  |  |  |  |  |
| Listed on existing                                                                                                                          |  |  |  |  |  |  |
| SURVEY? Local District; NR District                                                                                                         |  |  |  |  |  |  |
| GENERAL INFORMATION                                                                                                                         |  |  |  |  |  |  |
| CATEGORY building CURRENT FUNCTION Domestic - single dwelling                                                                               |  |  |  |  |  |  |
| CONDITION         good         HISTORIC FUNCTION         Domestic - single dwelling                                                         |  |  |  |  |  |  |
| INTEGRITY minor alterations and addition(s) REASON for<br>SIGNFICANCE                                                                       |  |  |  |  |  |  |
| SECONDARY Detached garage                                                                                                                   |  |  |  |  |  |  |
| ARCHITECTURAL DESCRIPTION                                                                                                                   |  |  |  |  |  |  |
| ARCHITECTURAL<br>CLASSIFICATION American Foursquare PLAN Rectangular                                                                        |  |  |  |  |  |  |
| DETAILS NO OF STORIES 2.5                                                                                                                   |  |  |  |  |  |  |
| BEGINYEAR C. 1915 ROOF TYPE Hipped                                                                                                          |  |  |  |  |  |  |
|                                                                                                                                             |  |  |  |  |  |  |
| OTHER YEAR Asphalt - shingle                                                                                                                |  |  |  |  |  |  |
| OTHER YEAR     ROOF MATERIAL     Asphalt - shingle       DATESOURCE     Surveyor     Parged                                                 |  |  |  |  |  |  |

WALL MATERIAL 2 (current)

WALL MATERIAL (original)

WALL MATERIAL 2 (original)

SIGNIFICANT FEATURES

Hipped roof with overhanging eaves and front central hipped dormer; front porch with square piers on solid knee walls (enclosed); square north window bay; leaded glass casement windows; historic 3/1 and 2-light wood windows

ALTERATIONS Front porch enclosed (historic)

Stucco

| HISTORIC<br>NAME    |                                                                                                                                                                            |
|---------------------|----------------------------------------------------------------------------------------------------------------------------------------------------------------------------|
| COMMON<br>NAME      |                                                                                                                                                                            |
| COST                |                                                                                                                                                                            |
| ARCHITECT           |                                                                                                                                                                            |
| ARCHITECT2          | 2                                                                                                                                                                          |
| BUILDER             |                                                                                                                                                                            |
| ARCHITECT<br>SOURCE |                                                                                                                                                                            |
| HISTORIC<br>INFO    |                                                                                                                                                                            |
| PERMITS             |                                                                                                                                                                            |
| LANDSCAPE           | Alternate Address6 S. Loomis.<br>Southeast corner of Benton and<br>Loomis; front and north sidewalks;<br>rear driveway; similar setbacks;<br>mature trees; rear wood fence |