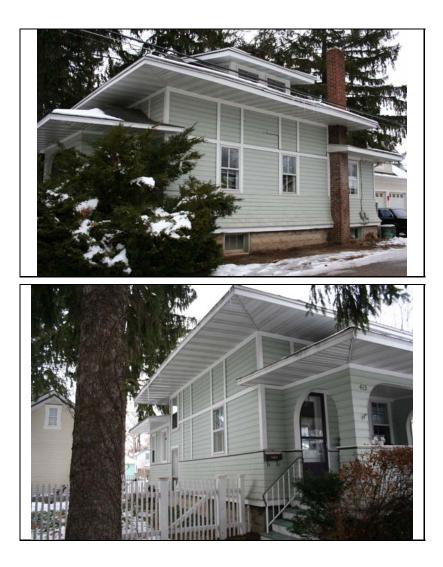

#### ILLINOIS URBAN ARCHITECTURAL AND HISTORICAL SURVEY

| STREET #                                                                                 | 621                                                   |                           |                               |
|------------------------------------------------------------------------------------------|-------------------------------------------------------|---------------------------|-------------------------------|
| DIRECTION                                                                                | E                                                     |                           |                               |
| STREET                                                                                   | BENTON                                                |                           |                               |
| SUFFIX                                                                                   | AV                                                    |                           |                               |
| PIN                                                                                      | 0818403006                                            |                           |                               |
| LOCAL<br>SIGNIFICANCE<br>RATING<br>POTENTIAL IND                                         | С                                                     |                           |                               |
| NR? (Y or N)                                                                             | N                                                     |                           |                               |
| Contributing to a<br>NR DISTRICT?<br>Contributing secon<br>Listed on existing<br>SURVEY? | C<br>dary structure? C<br>Local District; NR District |                           |                               |
|                                                                                          |                                                       | GENERAL INFO              | <b>RMATION</b>                |
| CATEGORY bu                                                                              | uilding                                               | CURRENT FUNCTIO           | DN Domestic - single dwelling |
| CONDITION ex                                                                             | xcellent                                              | HISTORIC FUNCTION         | DN Domestic - single dwelling |
| INTEGRITY                                                                                | inor alterations and addition(s)                      | REASON for<br>SIGNFICANCE |                               |
| SECONDARY<br>STRUCTURE                                                                   | Detached garage                                       | ] [                       |                               |

#### **ARCHITECTURAL DESCRIPTION**

| ARCHITECTURA  | L                |                                                    |                           | PLAN                       | rectangular                     |
|---------------|------------------|----------------------------------------------------|---------------------------|----------------------------|---------------------------------|
| CLASSIFICATIO | N Craftsmar      | n Bungalow                                         |                           | rlan                       | Tectaliguiai                    |
|               |                  |                                                    |                           | NO OF STORIES              | 1.5                             |
| DETAILS       |                  |                                                    |                           | <b>ROOF TYPE</b>           | Side gable                      |
| BEGINYEAR     | c. 1920          |                                                    |                           | KOOF ITTE                  | Olde gable                      |
|               |                  |                                                    |                           | <b>ROOF MATERIAL</b>       | Asphalt - shingle               |
| OTHER YEAR    |                  |                                                    |                           |                            | Concrete block                  |
| DATESOURCE    | Surveyor         |                                                    |                           | FOUNDATION                 | Concrete - block                |
| DATESUURCE    | Garveyor         |                                                    |                           | PORCH                      | Front                           |
| WALL MATERIA  | L (current)      | Wood                                               |                           |                            |                                 |
| WALL MATERIA  | I 2 (arrangent)  |                                                    |                           | WINDOW MATERIAL            | L Aluminum/wood                 |
| WALL MATERIA  | L 2 (current)    |                                                    |                           | WINDOW MATERIA             | L Leaded glass                  |
| WALL MATERIA  | L (original)     | Wood                                               |                           |                            |                                 |
|               |                  |                                                    |                           | WINDOW TYPE                | double hung/fixed               |
| WALL MATERIA  | L 2 (original)   |                                                    |                           | WINDOW CONFIG              | 1/1; 1-light; multi-light       |
|               | 0                | with knee brackets; ori<br>with leaded glass upper | 5                         | with front gable roof and  | d rafter tails; historic single |
| ALTERATIONS   | Original front p | orch enclosed with pictu                           | ure window (1950s, non-hi | storic): new front porch a | added at corner (non-           |

historic); rear dormer addition; 1/1 replacement windows in original openings (non-historic)

| HISTORIC<br>NAME    |                                                                                                                                                                            |
|---------------------|----------------------------------------------------------------------------------------------------------------------------------------------------------------------------|
| COMMON<br>NAME      |                                                                                                                                                                            |
| COST                |                                                                                                                                                                            |
| ARCHITECT           |                                                                                                                                                                            |
| ARCHITECT2          |                                                                                                                                                                            |
| BUILDER             |                                                                                                                                                                            |
| ARCHITECT<br>SOURCE |                                                                                                                                                                            |
| HISTORIC<br>INFO    |                                                                                                                                                                            |
|                     |                                                                                                                                                                            |
|                     |                                                                                                                                                                            |
|                     |                                                                                                                                                                            |
| PERMITS             |                                                                                                                                                                            |
|                     |                                                                                                                                                                            |
|                     |                                                                                                                                                                            |
|                     |                                                                                                                                                                            |
| LANDSCAPE           | Midblock on north side of residential<br>street; front sidewalk; rear driveway<br>& alley; similar setbacks; mature<br>trees; east side yard enclosed with<br>picket fence |