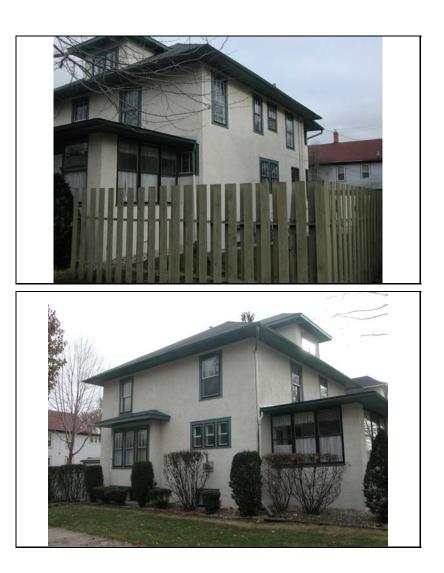

| \Images\loomis006s(<br>3).jpg |
|-------------------------------|
| \Images\loomis006s(<br>4).jpg |

| STREET #                                                                                                                                                     | 224                                  |                    |        | antala s              |            |                                                      | 50 50 |                                                   |
|--------------------------------------------------------------------------------------------------------------------------------------------------------------|--------------------------------------|--------------------|--------|-----------------------|------------|------------------------------------------------------|-------|---------------------------------------------------|
| DIRECTION                                                                                                                                                    | E                                    |                    |        |                       |            |                                                      |       |                                                   |
| STREET                                                                                                                                                       | BENTON                               |                    | -      |                       |            |                                                      |       | CALL THE                                          |
| SUFFIX                                                                                                                                                       | AV                                   |                    | -      |                       | The second |                                                      | R. Fr |                                                   |
| PIN                                                                                                                                                          | 0818314007                           |                    |        | Elin                  | 1          |                                                      |       |                                                   |
| LOCAL<br>SIGNIFICANCE<br>RATING<br>POTENTIAL IND<br>NR? (Y or N)<br>Contributing to a<br>NR DISTRICT?<br>Contributing secon<br>Listed on existing<br>SURVEY? | C N C dary structure Local District; |                    |        |                       |            |                                                      |       |                                                   |
| GENERAL INFORMATION                                                                                                                                          |                                      |                    |        |                       |            |                                                      |       |                                                   |
| CATEGORY bu                                                                                                                                                  | uilding                              |                    |        | CURRENT FUNCTIO       | ON [       | Domestic - multiple dw                               | ellin | g                                                 |
| CONDITION Good/fair HISTORIC FUNCTION Domestic - single dwelling                                                                                             |                                      |                    |        |                       |            |                                                      |       |                                                   |
| INTEGRITY minor alterations and/or addition(s) REASON for                                                                                                    |                                      |                    |        |                       |            |                                                      |       |                                                   |
| SIGNFICANCE<br>SECONDARY<br>STRUCTURE                                                                                                                        |                                      |                    |        |                       |            |                                                      |       |                                                   |
|                                                                                                                                                              |                                      |                    | AR     | CHITECTURAL           | L DI       | ESCRIPTION                                           |       |                                                   |
| ARCHITECTURA<br>CLASSIFICATION                                                                                                                               |                                      |                    |        |                       |            | PLAN                                                 | Re    | ctangular                                         |
| DETAILS                                                                                                                                                      | ,                                    |                    |        |                       |            | NO OF STORIES                                        | 2     |                                                   |
| BEGINYEAR                                                                                                                                                    | c. 1915                              |                    |        |                       |            | <b>ROOF TYPE</b>                                     | Sic   | de gable                                          |
| OTHER YEAR                                                                                                                                                   | 0. 1010                              |                    |        |                       |            | <b>ROOF MATERIAL</b>                                 | As    | phalt - shingle                                   |
| DATESOURCE                                                                                                                                                   | Surveyor                             |                    |        |                       |            | FOUNDATION                                           | Co    | ncrete - block                                    |
| WALL MATERIA                                                                                                                                                 |                                      | Wood               |        |                       |            | PORCH                                                | Wr    | ap around                                         |
| WALL MATERIA                                                                                                                                                 |                                      |                    |        |                       |            | WINDOW MATERIA                                       | L     | Wood                                              |
| WALL MATERIAL 2 (current) WINDOW MATERIAL WINDOW MATERIAL WOOD                                                                                               |                                      |                    |        |                       |            |                                                      |       |                                                   |
| WALL MATERIA                                                                                                                                                 | -                                    |                    |        |                       |            | WINDOW TYPE                                          |       | double hung/casement                              |
|                                                                                                                                                              |                                      |                    |        |                       |            | WINDOW CONFIG                                        |       | 1/1; 5-light                                      |
| SIGNIFICANT<br>FEATURES                                                                                                                                      | Three-sided, tv                      | vo story east side | bay; v | wraparound front porc | h (pa      | rtially enclosed)                                    |       |                                                   |
|                                                                                                                                                              |                                      |                    |        |                       |            | porch partially enclose<br>istoric); balustrade at p |       | ith 5-light wood windows<br>h roof (not historic) |

| HISTORIC<br>NAME    |                                                                                                                |
|---------------------|----------------------------------------------------------------------------------------------------------------|
| COMMON<br>NAME      |                                                                                                                |
| COST                |                                                                                                                |
| ARCHITECT           |                                                                                                                |
| ARCHITECT2          |                                                                                                                |
| BUILDER             |                                                                                                                |
| ARCHITECT<br>SOURCE |                                                                                                                |
| HISTORIC<br>INFO    |                                                                                                                |
|                     |                                                                                                                |
|                     |                                                                                                                |
| PERMITS             |                                                                                                                |
|                     |                                                                                                                |
|                     |                                                                                                                |
|                     |                                                                                                                |
| LANDSCAPE           | Midblock on south side of residential<br>street; front sidewalk; west alley;<br>similar setbacks; mature trees |
|                     |                                                                                                                |