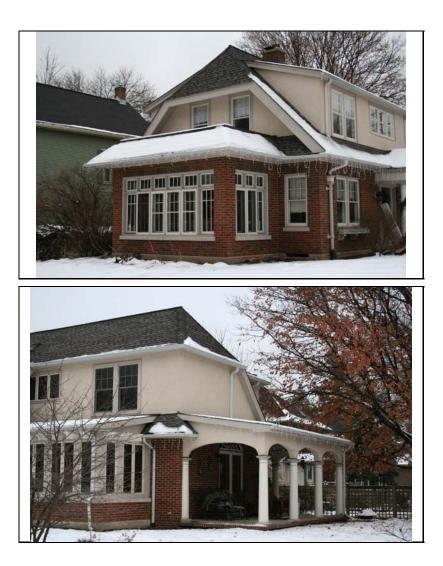

#### **ARCHITECTURAL DESCRIPTION**

| ARCHITECTURA  | L                |                                                    |                           | PLAN                       | rectangular                     |
|---------------|------------------|----------------------------------------------------|---------------------------|----------------------------|---------------------------------|
| CLASSIFICATIO | N Craftsmar      | n Bungalow                                         |                           | rlan                       | Tectaliguiai                    |
|               |                  |                                                    |                           | NO OF STORIES              | 1.5                             |
| DETAILS       |                  |                                                    |                           | <b>ROOF TYPE</b>           | Side gable                      |
| BEGINYEAR     | c. 1920          |                                                    |                           | KOOF ITTE                  | Olde gable                      |
|               |                  |                                                    |                           | <b>ROOF MATERIAL</b>       | Asphalt - shingle               |
| OTHER YEAR    |                  |                                                    |                           |                            | Concrete block                  |
| DATESOURCE    | Surveyor         |                                                    |                           | FOUNDATION                 | Concrete - block                |
| DATESUURCE    | Garveyor         |                                                    |                           | PORCH                      | Front                           |
| WALL MATERIA  | L (current)      | Wood                                               |                           |                            |                                 |
| WALL MATERIA  | I 2 (arrangent)  |                                                    |                           | WINDOW MATERIAL            | L Aluminum/wood                 |
| WALL MATERIA  | L 2 (current)    |                                                    |                           | WINDOW MATERIA             | L Leaded glass                  |
| WALL MATERIA  | L (original)     | Wood                                               |                           |                            |                                 |
|               |                  |                                                    |                           | WINDOW TYPE                | double hung/fixed               |
| WALL MATERIA  | L 2 (original)   |                                                    |                           | WINDOW CONFIG              | 1/1; 1-light; multi-light       |
|               | 0                | with knee brackets; ori<br>with leaded glass upper | 5                         | with front gable roof and  | d rafter tails; historic single |
| ALTERATIONS   | Original front p | orch enclosed with pictu                           | ure window (1950s, non-hi | storic): new front porch a | added at corner (non-           |

historic); rear dormer addition; 1/1 replacement windows in original openings (non-historic)

| HISTORIC<br>NAME    |                                                                                                                                                                            |
|---------------------|----------------------------------------------------------------------------------------------------------------------------------------------------------------------------|
| COMMON<br>NAME      |                                                                                                                                                                            |
| COST                |                                                                                                                                                                            |
| ARCHITECT           |                                                                                                                                                                            |
| ARCHITECT2          |                                                                                                                                                                            |
| BUILDER             |                                                                                                                                                                            |
| ARCHITECT<br>SOURCE |                                                                                                                                                                            |
| HISTORIC<br>INFO    |                                                                                                                                                                            |
|                     |                                                                                                                                                                            |
|                     |                                                                                                                                                                            |
|                     |                                                                                                                                                                            |
| PERMITS             |                                                                                                                                                                            |
|                     |                                                                                                                                                                            |
|                     |                                                                                                                                                                            |
|                     |                                                                                                                                                                            |
| LANDSCAPE           | Midblock on north side of residential<br>street; front sidewalk; rear driveway<br>& alley; similar setbacks; mature<br>trees; east side yard enclosed with<br>picket fence |