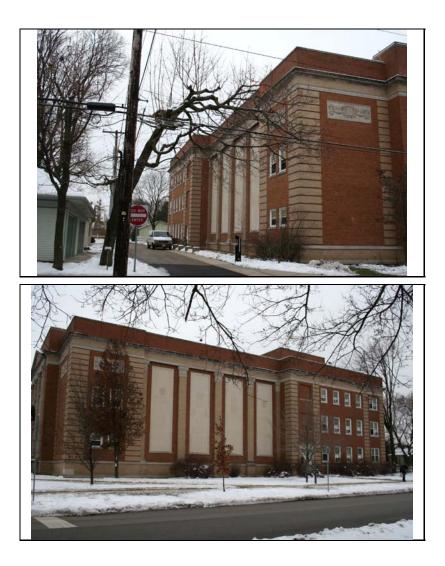

#### ILLINOIS URBAN ARCHITECTURAL AND HISTORICAL SURVEY

| DIRECTIONESTREETBENTONSUFFIXAVPIN0818314001LOCAL<br>SIGNIFICANCE<br>RATINGCPOTENTIAL IND<br>NR? (Y or N)NContributing to a<br>NR DISTRICT?C |  |  |  |  |  |  |
|---------------------------------------------------------------------------------------------------------------------------------------------|--|--|--|--|--|--|
| SUFFIX AV   PIN 0818314001   LOCAL<br>SIGNIFICANCE<br>RATING C   POTENTIAL IND<br>NR? (Y or N) N                                            |  |  |  |  |  |  |
| PIN 0818314001   LOCAL<br>SIGNIFICANCE<br>RATING C   POTENTIAL IND<br>NR? (Y or N) N                                                        |  |  |  |  |  |  |
| LOCAL<br>SIGNIFICANCE<br>RATING C<br>POTENTIAL IND<br>NR? (Y or N) N<br>Contributing to a                                                   |  |  |  |  |  |  |
| SIGNIFICANCE<br>RATING       C         POTENTIAL IND<br>NR? (Y or N)       N         Contributing to a       Image: Contributing to a       |  |  |  |  |  |  |
| NR? (Y or N) N Contributing to a                                                                                                            |  |  |  |  |  |  |
| Contributing to a NR DISTRICT?                                                                                                              |  |  |  |  |  |  |
| Contributing to a<br>NR DISTRICT? C<br>Contributing secondary structure? C                                                                  |  |  |  |  |  |  |
| Listed on existing                                                                                                                          |  |  |  |  |  |  |
| SURVEY? Local District; NR District                                                                                                         |  |  |  |  |  |  |
| GENERAL INFORMATION                                                                                                                         |  |  |  |  |  |  |
| CATEGORY building CURRENT FUNCTION Domestic - single dwelling                                                                               |  |  |  |  |  |  |
| CONDITION         good         HISTORIC FUNCTION         Domestic - single dwelling                                                         |  |  |  |  |  |  |
| INTEGRITY minor alterations and addition(s) REASON for<br>SIGNFICANCE                                                                       |  |  |  |  |  |  |
| SECONDARY Detached garage                                                                                                                   |  |  |  |  |  |  |
| ARCHITECTURAL DESCRIPTION                                                                                                                   |  |  |  |  |  |  |
| ARCHITECTURAL<br>CLASSIFICATION American Foursquare PLAN Rectangular                                                                        |  |  |  |  |  |  |
| DETAILS NO OF STORIES 2.5                                                                                                                   |  |  |  |  |  |  |
| BEGINYEAR C. 1915 ROOF TYPE Hipped                                                                                                          |  |  |  |  |  |  |
|                                                                                                                                             |  |  |  |  |  |  |
| OTHER YEAR Asphalt - shingle                                                                                                                |  |  |  |  |  |  |
| OTHER YEAR     ROOF MATERIAL     Asphalt - shingle       DATESOURCE     Surveyor     Parged                                                 |  |  |  |  |  |  |

WALL MATERIAL 2 (current)

WALL MATERIAL (original)

WALL MATERIAL 2 (original)

SIGNIFICANT FEATURES

Hipped roof with overhanging eaves and front central hipped dormer; front porch with square piers on solid knee walls (enclosed); square north window bay; leaded glass casement windows; historic 3/1 and 2-light wood windows

WINDOW MATERIAL

WINDOW MATERIAL

WINDOW TYPE

WINDOW CONFIG

Wood

Leaded glass

3/1; 1-light; 2-light

Dbl hung/casement/awnin

ALTERATIONS Front porch enclosed (historic)

Stucco

| HISTORIC<br>NAME    |                                                                                                                                                                            |
|---------------------|----------------------------------------------------------------------------------------------------------------------------------------------------------------------------|
| COMMON<br>NAME      |                                                                                                                                                                            |
| COST                |                                                                                                                                                                            |
| ARCHITECT           |                                                                                                                                                                            |
| ARCHITECT2          | 2                                                                                                                                                                          |
| BUILDER             |                                                                                                                                                                            |
| ARCHITECT<br>SOURCE |                                                                                                                                                                            |
| HISTORIC<br>INFO    |                                                                                                                                                                            |
| PERMITS             |                                                                                                                                                                            |
| LANDSCAPE           | Alternate Address6 S. Loomis.<br>Southeast corner of Benton and<br>Loomis; front and north sidewalks;<br>rear driveway; similar setbacks;<br>mature trees; rear wood fence |