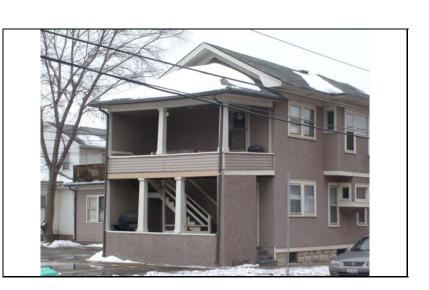

#### ILLINOIS URBAN ARCHITECTURAL AND HISTORICAL SURVEY

| DIRECTIONESTREETBENTONSUFFIXAVPIN0818314001LOCAL<br>SIGNIFICANCE<br>RATINGCPOTENTIAL IND<br>NR? (Y or N)NContributing to a<br>NR DISTRICT?C |  |  |  |  |  |  |
|---------------------------------------------------------------------------------------------------------------------------------------------|--|--|--|--|--|--|
| SUFFIX AV   PIN 0818314001   LOCAL<br>SIGNIFICANCE<br>RATING C   POTENTIAL IND<br>NR? (Y or N) N                                            |  |  |  |  |  |  |
| PIN 0818314001   LOCAL<br>SIGNIFICANCE<br>RATING C   POTENTIAL IND<br>NR? (Y or N) N                                                        |  |  |  |  |  |  |
| LOCAL<br>SIGNIFICANCE<br>RATING C<br>POTENTIAL IND<br>NR? (Y or N) N<br>Contributing to a                                                   |  |  |  |  |  |  |
| SIGNIFICANCE<br>RATING       C         POTENTIAL IND<br>NR? (Y or N)       N         Contributing to a       Image: Contributing to a       |  |  |  |  |  |  |
| NR? (Y or N) N Contributing to a                                                                                                            |  |  |  |  |  |  |
| Contributing to a NR DISTRICT?                                                                                                              |  |  |  |  |  |  |
| Contributing to a<br>NR DISTRICT? C<br>Contributing secondary structure? C                                                                  |  |  |  |  |  |  |
| Listed on existing                                                                                                                          |  |  |  |  |  |  |
| SURVEY? Local District; NR District                                                                                                         |  |  |  |  |  |  |
| GENERAL INFORMATION                                                                                                                         |  |  |  |  |  |  |
| CATEGORY building CURRENT FUNCTION Domestic - single dwelling                                                                               |  |  |  |  |  |  |
| CONDITION         good         HISTORIC FUNCTION         Domestic - single dwelling                                                         |  |  |  |  |  |  |
| INTEGRITY minor alterations and addition(s) REASON for<br>SIGNFICANCE                                                                       |  |  |  |  |  |  |
| SECONDARY Detached garage                                                                                                                   |  |  |  |  |  |  |
| ARCHITECTURAL DESCRIPTION                                                                                                                   |  |  |  |  |  |  |
| ARCHITECTURAL<br>CLASSIFICATION American Foursquare PLAN Rectangular                                                                        |  |  |  |  |  |  |
| DETAILS NO OF STORIES 2.5                                                                                                                   |  |  |  |  |  |  |
| BEGINYEAR C. 1915 ROOF TYPE Hipped                                                                                                          |  |  |  |  |  |  |
|                                                                                                                                             |  |  |  |  |  |  |
| OTHER YEAR Asphalt - shingle                                                                                                                |  |  |  |  |  |  |
| OTHER YEAR     ROOF MATERIAL     Asphalt - shingle       DATESOURCE     Surveyor     Parged                                                 |  |  |  |  |  |  |

WALL MATERIAL 2 (current)

WALL MATERIAL (original)

WALL MATERIAL 2 (original)

SIGNIFICANT FEATURES

Hipped roof with overhanging eaves and front central hipped dormer; front porch with square piers on solid knee walls (enclosed); square north window bay; leaded glass casement windows; historic 3/1 and 2-light wood windows

WINDOW MATERIAL

WINDOW MATERIAL

WINDOW TYPE

WINDOW CONFIG

Wood

Leaded glass

3/1; 1-light; 2-light

Dbl hung/casement/awnin

ALTERATIONS Front porch enclosed (historic)

Stucco

| HISTORIC<br>NAME    |                                                                                                                                                                            |
|---------------------|----------------------------------------------------------------------------------------------------------------------------------------------------------------------------|
| COMMON<br>NAME      |                                                                                                                                                                            |
| COST                |                                                                                                                                                                            |
| ARCHITECT           |                                                                                                                                                                            |
| ARCHITECT2          | 2                                                                                                                                                                          |
| BUILDER             |                                                                                                                                                                            |
| ARCHITECT<br>SOURCE |                                                                                                                                                                            |
| HISTORIC<br>INFO    |                                                                                                                                                                            |
| PERMITS             |                                                                                                                                                                            |
| LANDSCAPE           | Alternate Address6 S. Loomis.<br>Southeast corner of Benton and<br>Loomis; front and north sidewalks;<br>rear driveway; similar setbacks;<br>mature trees; rear wood fence |