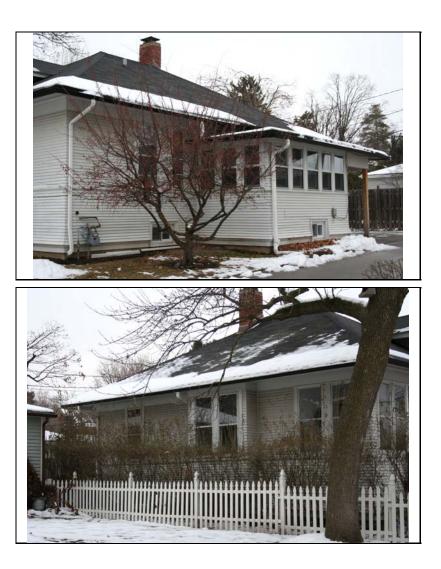

| \Image<br>3).jpg | s\benton621e( |
|------------------|---------------|
| \lmage<br>4).jpg | s\benton621e( |

| STREET #                                              | 06                                                            |                                                                                                                |                             |                                                                   |
|-------------------------------------------------------|---------------------------------------------------------------|----------------------------------------------------------------------------------------------------------------|-----------------------------|-------------------------------------------------------------------|
| DIRECTION                                             |                                                               |                                                                                                                | * York                      |                                                                   |
| STREET                                                | BENTON                                                        |                                                                                                                | N N ALAC                    |                                                                   |
| SUFFIX                                                | ١V                                                            | the second s |                             |                                                                   |
| PIN                                                   |                                                               |                                                                                                                |                             |                                                                   |
| LOCAL<br>SIGNIFICANCE<br>RATING                       | )                                                             |                                                                                                                |                             |                                                                   |
| POTENTIAL IND<br>NR? (Y or N)                         | l                                                             |                                                                                                                |                             |                                                                   |
| Contributing to a NR DISTRICT?                        |                                                               |                                                                                                                |                             |                                                                   |
| Contributing seconda<br>Listed on existing<br>SURVEY? | ry structure? NC                                              |                                                                                                                |                             |                                                                   |
|                                                       |                                                               | GENERAL INFO                                                                                                   | RMATION                     |                                                                   |
| CATEGORY build                                        | ling                                                          | CURRENT FUNCTIO                                                                                                | N Domestic - multiple dw    | velling                                                           |
| CONDITION good                                        | d                                                             | HISTORIC FUNCTIO                                                                                               | N Commerc/Trade/Dome        | estic - single dwelling                                           |
| <b>INTEGRITY</b> mind                                 | or alterations and addition(s)                                | REASON for<br>SIGNFICANCE                                                                                      |                             |                                                                   |
| SECONDARY<br>STRUCTURE                                | Detached garage                                               |                                                                                                                |                             |                                                                   |
|                                                       |                                                               | ARCHITECTURAL                                                                                                  | DESCRIPTION                 |                                                                   |
| ARCHITECTURAL<br>CLASSIFICATION                       | No style                                                      |                                                                                                                | PLAN                        | Rectangular                                                       |
| DETAILS                                               |                                                               |                                                                                                                | NO OF STORIES               | 2                                                                 |
|                                                       | c. 1910                                                       |                                                                                                                | ROOF TYPE                   | Side gable                                                        |
| BEGINYEAR<br>OTHER YEAR                               | C. 1910                                                       |                                                                                                                | <b>ROOF MATERIAL</b>        | Asphalt - shingle                                                 |
| DATESOURCE                                            | Surveyor                                                      |                                                                                                                | FOUNDATION                  | Stone                                                             |
| WALL MATERIAL                                         |                                                               |                                                                                                                | PORCH                       | Side                                                              |
| WALL MATERIAL                                         | ```                                                           |                                                                                                                | WINDOW MATERIA              | AL Wood                                                           |
| WALL MATERIAL                                         |                                                               |                                                                                                                | WINDOW MATERIA              |                                                                   |
| WALL MATERIAL                                         | -                                                             |                                                                                                                | WINDOW TYPE                 | double hung/fixed                                                 |
|                                                       |                                                               |                                                                                                                | WINDOW CONFIG               | 1/1; 1-light                                                      |
| SIGNIFICANT 2r<br>FEATURES                            | nd story square projecting win                                | dow bay on north elevation w                                                                                   | ith hipped roof with overha | anging eaves;                                                     |
|                                                       | nborn maps indicate that the<br>ilding at 4-6 S. Ellsworthrep |                                                                                                                |                             | dation of an early addition to<br>orch addition (may be historic) |