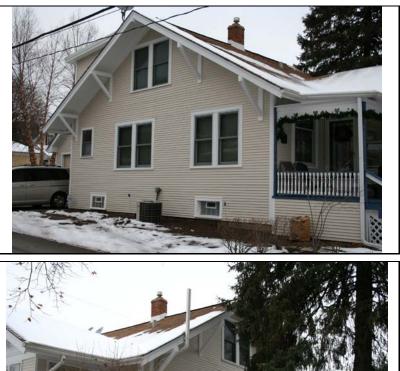

#### ILLINOIS URBAN ARCHITECTURAL AND HISTORICAL SURVEY

| STREET #                                                                                 | 621                                                   |                           |                               |
|------------------------------------------------------------------------------------------|-------------------------------------------------------|---------------------------|-------------------------------|
| DIRECTION                                                                                | E                                                     |                           |                               |
| STREET                                                                                   | BENTON                                                |                           |                               |
| SUFFIX                                                                                   | AV                                                    |                           |                               |
| PIN                                                                                      | 0818403006                                            |                           |                               |
| LOCAL<br>SIGNIFICANCE<br>RATING<br>POTENTIAL IND                                         | С                                                     |                           |                               |
| NR? (Y or N)                                                                             | N                                                     |                           |                               |
| Contributing to a<br>NR DISTRICT?<br>Contributing secon<br>Listed on existing<br>SURVEY? | C<br>dary structure? C<br>Local District; NR District |                           |                               |
|                                                                                          |                                                       | GENERAL INFO              | <b>RMATION</b>                |
| CATEGORY bu                                                                              | uilding                                               | CURRENT FUNCTIO           | DN Domestic - single dwelling |
| CONDITION ex                                                                             | xcellent                                              | HISTORIC FUNCTION         | DN Domestic - single dwelling |
| INTEGRITY                                                                                | inor alterations and addition(s)                      | REASON for<br>SIGNFICANCE |                               |
| SECONDARY<br>STRUCTURE                                                                   | Detached garage                                       | ] [                       |                               |

#### **ARCHITECTURAL DESCRIPTION**

| ARCHITECTURA  | L                |                                                    |                           | PLAN                       | rectangular                     |
|---------------|------------------|----------------------------------------------------|---------------------------|----------------------------|---------------------------------|
| CLASSIFICATIO | N Craftsmar      | n Bungalow                                         |                           | rlan                       | Tectaliguiai                    |
|               |                  |                                                    |                           | NO OF STORIES              | 1.5                             |
| DETAILS       |                  |                                                    |                           | <b>ROOF TYPE</b>           | Side gable                      |
| BEGINYEAR     | c. 1920          |                                                    |                           | KOOF ITTE                  | Olde gable                      |
|               |                  |                                                    |                           | <b>ROOF MATERIAL</b>       | Asphalt - shingle               |
| OTHER YEAR    |                  |                                                    |                           |                            | Concrete block                  |
| DATESOURCE    | Surveyor         |                                                    |                           | FOUNDATION                 | Concrete - block                |
| DATESUURCE    | Garveyor         |                                                    |                           | PORCH                      | Front                           |
| WALL MATERIA  | L (current)      | Wood                                               |                           |                            |                                 |
| WALL MATERIA  | I 2 (arrangent)  |                                                    |                           | WINDOW MATERIAL            | L Aluminum/wood                 |
| WALL MATERIA  | L 2 (current)    |                                                    |                           | WINDOW MATERIA             | L Leaded glass                  |
| WALL MATERIA  | L (original)     | Wood                                               |                           |                            |                                 |
|               |                  |                                                    |                           | WINDOW TYPE                | double hung/fixed               |
| WALL MATERIA  | L 2 (original)   |                                                    |                           | WINDOW CONFIG              | 1/1; 1-light; multi-light       |
|               | 0                | with knee brackets; ori<br>with leaded glass upper | 5                         | with front gable roof and  | d rafter tails; historic single |
| ALTERATIONS   | Original front p | orch enclosed with pictu                           | ure window (1950s, non-hi | storic): new front porch a | added at corner (non-           |

historic); rear dormer addition; 1/1 replacement windows in original openings (non-historic)

| HISTORIC<br>NAME    |                                                                                                                                                                            |
|---------------------|----------------------------------------------------------------------------------------------------------------------------------------------------------------------------|
| COMMON<br>NAME      |                                                                                                                                                                            |
| COST                |                                                                                                                                                                            |
| ARCHITECT           |                                                                                                                                                                            |
| ARCHITECT2          |                                                                                                                                                                            |
| BUILDER             |                                                                                                                                                                            |
| ARCHITECT<br>SOURCE |                                                                                                                                                                            |
| HISTORIC<br>INFO    |                                                                                                                                                                            |
|                     |                                                                                                                                                                            |
|                     |                                                                                                                                                                            |
|                     |                                                                                                                                                                            |
| PERMITS             |                                                                                                                                                                            |
|                     |                                                                                                                                                                            |
|                     |                                                                                                                                                                            |
|                     |                                                                                                                                                                            |
| LANDSCAPE           | Midblock on north side of residential<br>street; front sidewalk; rear driveway<br>& alley; similar setbacks; mature<br>trees; east side yard enclosed with<br>picket fence |