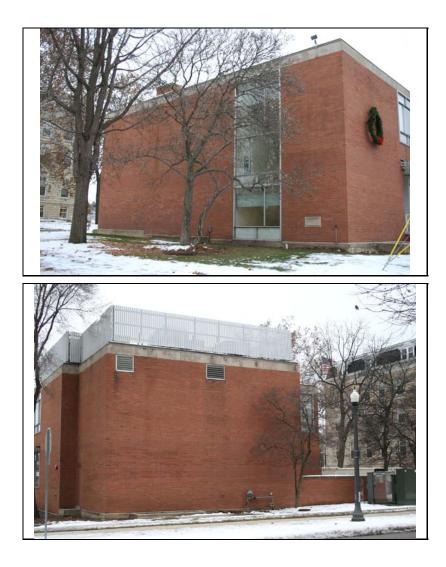

#### **ADDITIONAL PHOTOS OR INFORMATION**

Red brick exterior with block brick corner quoins and frieze; projecting front bay with stone pediment and fluted pilasters w/ Corinthian capitals; stone round and rectangular decorative carved panels; 3 front entries with decorative stone surrounds; stone surrounds at windows above entries; brick east and west square pilasters with stone tiled bays between; historic stained glass windows

### **GENERAL INFORMATION**

| CATEGORY               | building          | CURRENT FUNCTION  | DN Education - college                                                                                                          |
|------------------------|-------------------|-------------------|---------------------------------------------------------------------------------------------------------------------------------|
| CONDITION              | excellent         | HISTORIC FUNCTION | ON Education - college                                                                                                          |
| INTEGRITY              | minor alterations | SIGNFICANCE       | Impressive Classical Revival building featuring<br>pedimented front entry bay with fluted pilasters and<br>classical detailing. |
| SECONDARY<br>STRUCTURE |                   |                   |                                                                                                                                 |

### **ARCHITECTURAL DESCRIPTION**

| ARCHITECTURA              | L               |                                                     | DIAN                    | irregulor              |
|---------------------------|-----------------|-----------------------------------------------------|-------------------------|------------------------|
| CLASSIFICATIO             | N Classical     | Revival                                             | PLAN                    | irregular              |
|                           |                 |                                                     | NO OF STORIES           | 3                      |
| DETAILS                   |                 |                                                     | <b>ROOF TYPE</b>        | Flat                   |
| BEGINYEAR                 | 1925            |                                                     | KOUF TYPE               | Flat                   |
|                           |                 |                                                     | <b>ROOF MATERIAL</b>    | Not visible            |
| OTHER YEAR                |                 |                                                     | - FOUNDATION            | Not visible            |
| DATESOURCE                | Cornersto       | one                                                 | FOUNDATION              |                        |
|                           |                 |                                                     | PORCH                   | -                      |
| WALL MATERIAL (current)   |                 | Brick                                               | WINDOW MATERIA          | L Wood/Vinyl           |
| WALL MATERIAL 2 (current) |                 | Stone                                               |                         |                        |
| ·····                     |                 |                                                     | WINDOW MATERIAL         | L Stained glass        |
| WALL MATERIAL (original)  |                 | Brick                                               | WINDOW TYPE             | double hung            |
| WALL MATERIA              | L 2 (original)  | Stone                                               |                         |                        |
|                           |                 |                                                     | WINDOW CONFIG           | 6/6; multi/multi       |
|                           | <b>D</b> 11 1 1 |                                                     |                         |                        |
|                           |                 | rior with block brick corner quoins and frieze; pro |                         |                        |
| FEATURES                  | pliasters w/ Co | rinthian capitals; stone round and rectangular de   | corative carved panelsc | SEE CONTINUATION SHEET |
|                           |                 |                                                     |                         |                        |
| r                         |                 |                                                     |                         |                        |