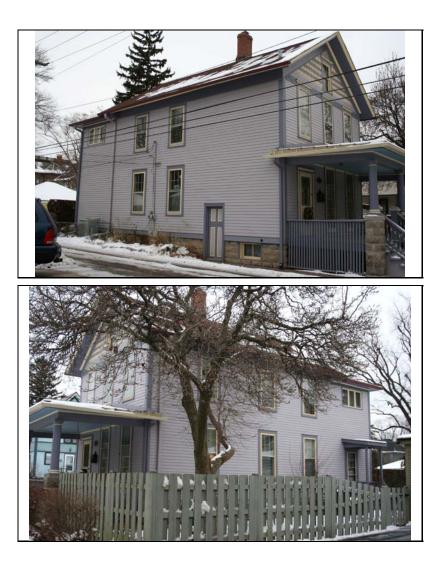

| \Image<br>3).jpg | s\benton621e( |
|------------------|---------------|
| \lmage<br>4).jpg | s\benton621e( |

| STREET #                                              | 06                                                            |                                                                                                                |                             |                                                                   |
|-------------------------------------------------------|---------------------------------------------------------------|----------------------------------------------------------------------------------------------------------------|-----------------------------|-------------------------------------------------------------------|
| DIRECTION                                             |                                                               |                                                                                                                | * York                      |                                                                   |
| STREET                                                | BENTON                                                        |                                                                                                                | N N ALAC                    |                                                                   |
| SUFFIX                                                | ١V                                                            | the second s |                             |                                                                   |
| PIN                                                   |                                                               |                                                                                                                |                             |                                                                   |
| LOCAL<br>SIGNIFICANCE<br>RATING                       | )                                                             |                                                                                                                |                             |                                                                   |
| POTENTIAL IND<br>NR? (Y or N)                         | l                                                             |                                                                                                                |                             |                                                                   |
| Contributing to a NR DISTRICT?                        |                                                               |                                                                                                                |                             |                                                                   |
| Contributing seconda<br>Listed on existing<br>SURVEY? | ry structure? NC                                              |                                                                                                                |                             |                                                                   |
|                                                       |                                                               | GENERAL INFO                                                                                                   | RMATION                     |                                                                   |
| CATEGORY build                                        | ling                                                          | CURRENT FUNCTIO                                                                                                | N Domestic - multiple dw    | velling                                                           |
| CONDITION good                                        | d                                                             | HISTORIC FUNCTIO                                                                                               | N Commerc/Trade/Dome        | estic - single dwelling                                           |
| <b>INTEGRITY</b> mind                                 | or alterations and addition(s)                                | REASON for<br>SIGNFICANCE                                                                                      |                             |                                                                   |
| SECONDARY<br>STRUCTURE                                | Detached garage                                               |                                                                                                                |                             |                                                                   |
|                                                       |                                                               | ARCHITECTURAL                                                                                                  | DESCRIPTION                 |                                                                   |
| ARCHITECTURAL<br>CLASSIFICATION                       | No style                                                      |                                                                                                                | PLAN                        | Rectangular                                                       |
| DETAILS                                               |                                                               |                                                                                                                | NO OF STORIES               | 2                                                                 |
|                                                       | c. 1910                                                       |                                                                                                                | ROOF TYPE                   | Side gable                                                        |
| BEGINYEAR<br>OTHER YEAR                               | C. 1910                                                       |                                                                                                                | <b>ROOF MATERIAL</b>        | Asphalt - shingle                                                 |
| DATESOURCE                                            | Surveyor                                                      |                                                                                                                | FOUNDATION                  | Stone                                                             |
| WALL MATERIAL                                         |                                                               |                                                                                                                | PORCH                       | Side                                                              |
| WALL MATERIAL                                         | ```                                                           |                                                                                                                | WINDOW MATERIA              | AL Wood                                                           |
| WALL MATERIAL                                         |                                                               |                                                                                                                | WINDOW MATERIA              |                                                                   |
| WALL MATERIAL                                         | -                                                             |                                                                                                                | WINDOW TYPE                 | double hung/fixed                                                 |
|                                                       |                                                               |                                                                                                                | WINDOW CONFIG               | 1/1; 1-light                                                      |
| SIGNIFICANT 2r<br>FEATURES                            | nd story square projecting win                                | dow bay on north elevation w                                                                                   | ith hipped roof with overha | anging eaves;                                                     |
|                                                       | nborn maps indicate that the<br>ilding at 4-6 S. Ellsworthrep |                                                                                                                |                             | dation of an early addition to<br>orch addition (may be historic) |

| HISTORIC<br>NAME    |  |
|---------------------|--|
| COMMON<br>NAME      |  |
| COST                |  |
| ARCHITECT           |  |
| ARCHITECT2          |  |
| BUILDER             |  |
| ARCHITECT<br>SOURCE |  |

| SOURCE           |                                                                                                                                  |
|------------------|----------------------------------------------------------------------------------------------------------------------------------|
| HISTORIC<br>INFO |                                                                                                                                  |
| PERMITS          | See attached Sanborn maps.                                                                                                       |
| LANDSCAPE        | E Midblock on south side of<br>residential/college street; front<br>sidewalk; house built to lot line; rear<br>alley and parking |