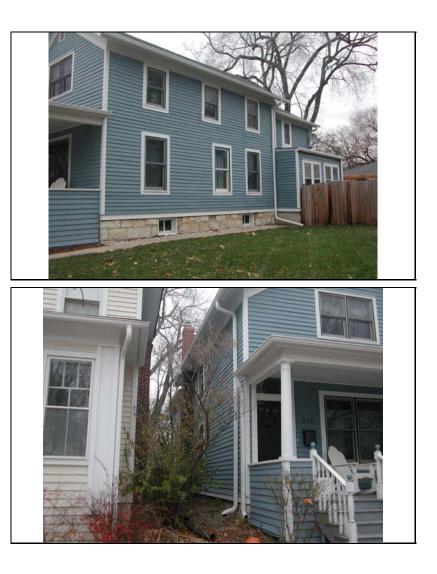

| STREET #                        | 230                 |                   | A STATE     |                     |           | WKE                                                    | 1      |                       |
|---------------------------------|---------------------|-------------------|-------------|---------------------|-----------|--------------------------------------------------------|--------|-----------------------|
| DIRECTION                       | Ν                   |                   |             | - AAA               | N         | ALKE . AVE                                             | × 194  | XANA                  |
| STREET                          | CENTER              |                   |             | -APK                | SHA       | A KIN KIN                                              |        | AAAA                  |
| SUFFIX                          | ST                  |                   |             |                     |           |                                                        |        | MA AN                 |
| PIN                             | 0818129001          |                   | 1 24        |                     |           |                                                        |        | XIII                  |
| LOCAL<br>SIGNIFICANCE<br>RATING | С                   |                   |             |                     |           | 230                                                    | L      |                       |
| POTENTIAL IND<br>NR? (Y or N)   | Ν                   |                   |             |                     | 1         |                                                        |        |                       |
| Contributing to a NR DISTRICT?  | С                   |                   | april 1     |                     |           |                                                        |        |                       |
| Contributing secon              | dary structure      | ? -               |             |                     |           |                                                        |        | and the second second |
| Listed on existing SURVEY?      | Local District;     | NR District       |             |                     | THE OWNER | - Carro                                                |        |                       |
|                                 |                     |                   | GEN         | ERAL INFO           | )RN       | ATION                                                  |        |                       |
| CATEGORY bu                     | uilding             |                   | CUR         | RENT FUNCTI         | ON        | Domestic - multiple dwe                                | elling |                       |
| CONDITION go                    | bod                 |                   | HIST        | FORIC FUNCTI        | ON        | Domestic - single dwelli                               | ng     |                       |
| INTEGRITY                       | inor alterations    | 3                 |             | SON for<br>NFICANCE |           |                                                        |        |                       |
| SECONDARY<br>STRUCTURE          |                     |                   |             |                     |           |                                                        |        |                       |
|                                 |                     |                   | ARCH        | ITECTURA            | LD        | ESCRIPTION                                             |        |                       |
| ARCHITECTURA<br>CLASSIFICATION  |                     |                   |             |                     |           | PLAN                                                   | recta  | ingular               |
|                                 |                     |                   |             |                     |           | NO OF STORIES                                          | 2      |                       |
| DETAILS<br>BEGINYEAR            | c. 1865             |                   |             |                     |           | ROOF TYPE                                              | Side   | gable                 |
| OTHER YEAR                      | c. 1960             |                   |             |                     |           | <b>ROOF MATERIAL</b>                                   | Asph   | nalt - shingle        |
| -                               | C. 1960<br>Surveyor |                   |             |                     |           | FOUNDATION                                             | Not v  | visible               |
| DATESOURCE                      |                     | Wood - shingle    |             |                     |           | PORCH                                                  | Fron   | t entry canopy        |
| WALL MATERIA                    |                     |                   |             |                     |           | WINDOW MATERIA                                         | LV     | inyl                  |
| WALL MATERIA                    |                     | Waad              |             |                     |           | WINDOW MATERIA                                         | L      |                       |
| WALL MATERIA                    | -                   | Wood              |             |                     |           | WINDOW TYPE                                            | do     | ouble hung            |
| WALL MATERIA                    | L 2 (original)      |                   |             |                     |           | WINDOW CONFIG                                          | 9/     | /9                    |
| SIGNIFICANT<br>FEATURES         | Side gable roof     | f; window opening | js may be c | priginal            |           |                                                        |        |                       |
|                                 | replacement do      |                   | ntry canopy | ; 2nd entry on n    |           | addition; fixed shutters;<br>side; south/rear exterior |        |                       |