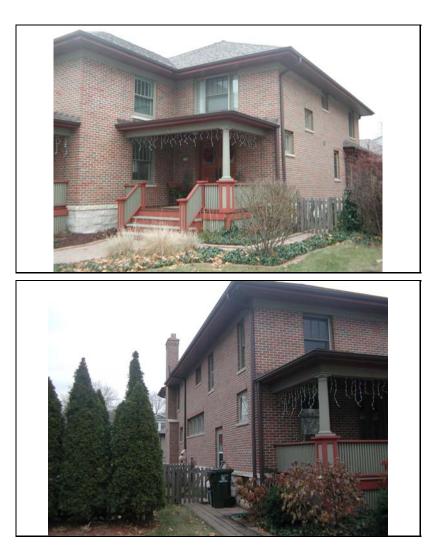

#### ILLINOIS URBAN ARCHITECTURAL AND HISTORICAL SURVEY

| STREET #                                                                           | 114              |             | A WARKER       | _             |                                 |                          |
|------------------------------------------------------------------------------------|------------------|-------------|----------------|---------------|---------------------------------|--------------------------|
| DIRECTION                                                                          | N                |             |                | Hile          | THE R. L.                       |                          |
| STREET                                                                             | CENTER           |             | Allen          |               |                                 |                          |
| SUFFIX                                                                             | ST               |             |                | -             |                                 |                          |
| PIN                                                                                | 0818301005       |             |                |               |                                 |                          |
| LOCAL<br>SIGNIFICANCE<br>RATING                                                    | PS               |             |                |               |                                 |                          |
| POTENTIAL IND<br>NR? (Y or N)                                                      | Ν                |             |                |               |                                 |                          |
| Contributing to a NR DISTRICT?                                                     | С                |             |                | - A           |                                 |                          |
| Contributing secon                                                                 | dary structure   | ? C         |                | Staty Laparet |                                 |                          |
| Listed on existing SURVEY?                                                         | Local District;  | NR District | Contraction of | The track     | an and the second second second |                          |
|                                                                                    |                  |             | GENERAL INFO   | ORM           | ATION                           |                          |
| CATEGORY bu                                                                        | uilding          |             | CURRENT FUNCTI | ION C         | Domestic - single dwelli        | ng                       |
| CONDITION       excellent       HISTORIC FUNCTION       Domestic - single dwelling |                  |             | ng             |               |                                 |                          |
| INTEGRITY addition(s) REASON for SIGNFICANCE with appropriately placed addition.   |                  |             |                |               |                                 |                          |
| SECONDARY<br>STRUCTURE                                                             | Detablieu galage |             |                |               |                                 |                          |
|                                                                                    | _                |             | ARCHITECTURA   | L DE          | <b>ESCRIPTION</b>               |                          |
| ARCHITECTURA<br>CLASSIFICATION                                                     |                  | Foursquare  |                |               | PLAN                            | rectangular              |
| DETAILS                                                                            |                  |             |                |               | NO OF STORIES                   | 2.5                      |
| BEGINYEAR                                                                          | c. 1920          |             |                |               | ROOF TYPE                       | Hipped                   |
| OTHER YEAR                                                                         |                  |             |                |               | ROOF MATERIAL                   | Asphalt - shingle        |
| DATESOURCE                                                                         | Surveyor         |             |                |               | FOUNDATION                      | Concrete - poured        |
| WALL MATERIA                                                                       |                  | Brick       |                |               | PORCH                           | Full front               |
| WALL MATERIA                                                                       |                  | Stucco      |                |               | WINDOW MATERIA                  |                          |
| WALL MATERIA                                                                       |                  | Brick       |                |               | WINDOW MATERIA                  |                          |
| WALL MATERIA                                                                       | -                | Stucco      |                |               | WINDOW TYPE                     | Double hung/fixed/caseme |
|                                                                                    | 5                | L           |                |               | WINDOW CONFIG                   | 1/1; 1-light             |

SIGNIFICANT FEATURES

Hipped roof with overhanging eaves and front hipped dormer; full front porch with square supports and knee walls; historic 1/1 and beveled glass windows; historic casements in dormer; historic wood door

ALTERATIONS Two story rear addition & rear porch addition (not historic)

| HISTORIC<br>NAME    |                                                                                                                                 |
|---------------------|---------------------------------------------------------------------------------------------------------------------------------|
| COMMON<br>NAME      |                                                                                                                                 |
| COST                |                                                                                                                                 |
| ARCHITECT           |                                                                                                                                 |
| ARCHITECT           | 2                                                                                                                               |
| BUILDER             |                                                                                                                                 |
| ARCHITECT<br>SOURCE |                                                                                                                                 |
| HISTORIC<br>INFO    |                                                                                                                                 |
|                     |                                                                                                                                 |
| PERMITS             |                                                                                                                                 |
|                     |                                                                                                                                 |
| LANDSCAPE           | Midblock on east side of residential<br>street; front sidewalk; side driveway;<br>rear alley; similar setbacks; mature<br>trees |