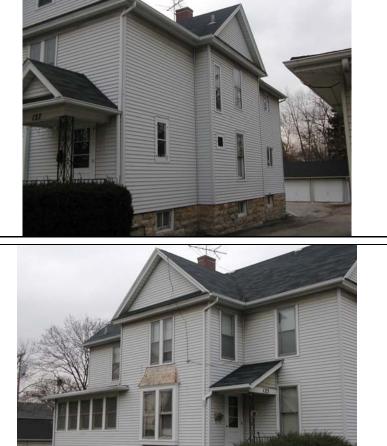

| STREET #                        | 230                 |                   | A STATE     |                     |           | WKE                                                    | 1      |                       |
|---------------------------------|---------------------|-------------------|-------------|---------------------|-----------|--------------------------------------------------------|--------|-----------------------|
| DIRECTION                       | Ν                   |                   |             | - AAA               | N         | ALKE . AVE                                             | × 194  | XANA                  |
| STREET                          | CENTER              |                   |             | -APK                | SHA       | A KIN KIN                                              |        | AAAA                  |
| SUFFIX                          | ST                  |                   |             |                     |           |                                                        |        | MA AN                 |
| PIN                             | 0818129001          |                   | 1 24        |                     |           |                                                        |        | XIII                  |
| LOCAL<br>SIGNIFICANCE<br>RATING | С                   |                   |             |                     |           | 230                                                    | L      |                       |
| POTENTIAL IND<br>NR? (Y or N)   | Ν                   |                   |             |                     | 1         |                                                        |        |                       |
| Contributing to a NR DISTRICT?  | С                   |                   | april 1     |                     |           |                                                        |        |                       |
| Contributing secon              | dary structure      | ? -               |             |                     |           |                                                        |        | and the second second |
| Listed on existing SURVEY?      | Local District;     | NR District       |             |                     | THE OWNER | - Carro                                                |        |                       |
|                                 |                     |                   | GEN         | ERAL INFO           | )RN       | ATION                                                  |        |                       |
| CATEGORY bu                     | uilding             |                   | CUR         | RENT FUNCTI         | ON        | Domestic - multiple dwe                                | elling |                       |
| CONDITION go                    | bod                 |                   | HIST        | FORIC FUNCTI        | ON        | Domestic - single dwelli                               | ng     |                       |
| INTEGRITY                       | inor alterations    | 3                 |             | SON for<br>NFICANCE |           |                                                        |        |                       |
| SECONDARY<br>STRUCTURE          |                     |                   |             |                     |           |                                                        |        |                       |
|                                 |                     |                   | ARCH        | ITECTURA            | LD        | ESCRIPTION                                             |        |                       |
| ARCHITECTURA<br>CLASSIFICATION  |                     |                   |             |                     |           | PLAN                                                   | recta  | ingular               |
|                                 |                     |                   |             |                     |           | NO OF STORIES                                          | 2      |                       |
| DETAILS<br>BEGINYEAR            | c. 1865             |                   |             |                     |           | ROOF TYPE                                              | Side   | gable                 |
| OTHER YEAR                      | c. 1960             |                   |             |                     |           | <b>ROOF MATERIAL</b>                                   | Asph   | nalt - shingle        |
| -                               | C. 1960<br>Surveyor |                   |             |                     |           | FOUNDATION                                             | Not v  | visible               |
| DATESOURCE                      |                     | Wood - shingle    |             |                     |           | PORCH                                                  | Fron   | t entry canopy        |
| WALL MATERIA                    |                     |                   |             |                     |           | WINDOW MATERIA                                         | LV     | inyl                  |
| WALL MATERIA                    |                     | Waad              |             |                     |           | WINDOW MATERIA                                         | L      |                       |
| WALL MATERIA                    | -                   | Wood              |             |                     |           | WINDOW TYPE                                            | do     | ouble hung            |
| WALL MATERIA                    | L 2 (original)      |                   |             |                     |           | WINDOW CONFIG                                          | 9/     | /9                    |
| SIGNIFICANT<br>FEATURES         | Side gable roof     | f; window opening | js may be c | priginal            |           |                                                        |        |                       |
|                                 | replacement do      |                   | ntry canopy | ; 2nd entry on n    |           | addition; fixed shutters;<br>side; south/rear exterior |        |                       |

| HISTORIC<br>NAME    |                                                                                                                      |
|---------------------|----------------------------------------------------------------------------------------------------------------------|
| COMMON<br>NAME      |                                                                                                                      |
| COST                |                                                                                                                      |
| ARCHITECT           |                                                                                                                      |
| ARCHITECT           | 2                                                                                                                    |
| BUILDER             |                                                                                                                      |
| ARCHITECT<br>SOURCE |                                                                                                                      |
| HISTORIC<br>INFO    |                                                                                                                      |
|                     |                                                                                                                      |
|                     |                                                                                                                      |
| PERMITS             |                                                                                                                      |
|                     |                                                                                                                      |
|                     |                                                                                                                      |
| LANDSCAPE           | Southeast corner of North and<br>Center; front and north sidewalks;<br>rear alley; similar setbacks; mature<br>trees |