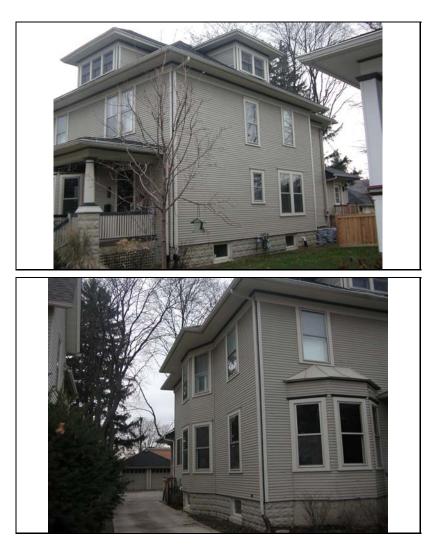

| STREET #                                                                                                                                                                                                            | 108                                                |                                                        | all a        | N. F            |                              |                                       |                 |                                                                            |
|---------------------------------------------------------------------------------------------------------------------------------------------------------------------------------------------------------------------|----------------------------------------------------|--------------------------------------------------------|--------------|-----------------|------------------------------|---------------------------------------|-----------------|----------------------------------------------------------------------------|
| DIRECTION                                                                                                                                                                                                           | Ν                                                  |                                                        | - No         | 6.21            | 16                           |                                       | 2010            | 1                                                                          |
| STREET                                                                                                                                                                                                              | CENTER                                             |                                                        |              | A A A A         | fr                           |                                       | T               |                                                                            |
| SUFFIX                                                                                                                                                                                                              | ST                                                 |                                                        |              |                 | 7                            |                                       | 7/              |                                                                            |
| PIN                                                                                                                                                                                                                 | 0818301006                                         |                                                        |              |                 | 2                            |                                       |                 | - The set                                                                  |
| LOCAL<br>SIGNIFICANCE<br>RATING                                                                                                                                                                                     | S                                                  |                                                        |              | 108             |                              |                                       |                 |                                                                            |
| POTENTIAL IND<br>NR? (Y or N)                                                                                                                                                                                       | N                                                  |                                                        |              |                 |                              |                                       |                 |                                                                            |
| Contributing to a<br>NR DISTRICT?<br>Contributing second                                                                                                                                                            | C                                                  | ? C                                                    |              |                 |                              |                                       |                 |                                                                            |
| Listed on existing SURVEY?                                                                                                                                                                                          |                                                    | cal District; NR                                       |              |                 |                              |                                       |                 |                                                                            |
|                                                                                                                                                                                                                     |                                                    |                                                        | GENI         | ERAL INFO       | RMAT                         | ON                                    |                 |                                                                            |
| CATEGORY b                                                                                                                                                                                                          | uilding                                            |                                                        | CURF         | RENT FUNCTIO    | ON Dome                      | stic - single dwel                    | lling           |                                                                            |
| <b>CONDITION</b> g                                                                                                                                                                                                  | ood                                                |                                                        | HISTO        | ORIC FUNCTIO    | ON Dome                      | stic - single dwel                    | lling           |                                                                            |
| INTEGRITY minor alterations and addition(s) REASON for<br>SIGNFICANCE One of the best examples of Italianate residential<br>architecture in the survey area, with elaborate cornice,<br>window, and door detailing. |                                                    |                                                        |              |                 |                              |                                       |                 |                                                                            |
|                                                                                                                                                                                                                     |                                                    |                                                        | APCHI        | TECTURAI        | DESCI                        | ριρτιών                               |                 |                                                                            |
| ARCHITECTURA                                                                                                                                                                                                        |                                                    |                                                        | AKCIII       | ILCIUNAI        | $\rightarrow$ PLA            |                                       | irre            | gular                                                                      |
| CLASSIFICATIO                                                                                                                                                                                                       | N Italianate                                       |                                                        |              |                 |                              | OF STORIES                            | 2               |                                                                            |
| DETAILS                                                                                                                                                                                                             |                                                    |                                                        |              |                 |                              | OF TYPE                               | Hip             | ped                                                                        |
| BEGINYEAR                                                                                                                                                                                                           | c. 1870                                            |                                                        |              |                 |                              | OF MATERIAL                           |                 | phalt - shingle                                                            |
| OTHER YEAR                                                                                                                                                                                                          |                                                    |                                                        |              |                 |                              | NDATION                               | Sto             | <u> </u>                                                                   |
| DATESOURCE                                                                                                                                                                                                          | Surveyor                                           |                                                        |              |                 |                              |                                       |                 | ap around                                                                  |
| WALL MATERIA                                                                                                                                                                                                        | L (current)                                        | Wood                                                   |              |                 | _                            | DOW MATERIA                           |                 | Wood                                                                       |
| WALL MATERIA                                                                                                                                                                                                        | AL 2 (current)                                     |                                                        |              |                 |                              | DOW MATERIA                           | L               |                                                                            |
| WALL MATERIA                                                                                                                                                                                                        | AL (original)                                      | Wood                                                   |              |                 |                              | DOW TYPE                              | L               | double hung                                                                |
| WALL MATERIA                                                                                                                                                                                                        | AL 2 (original)                                    |                                                        |              |                 |                              | DOW CONFIG                            | L               | 2/2; 1/1                                                                   |
| SIGNIFICANT<br>FEATURES<br>ALTERATIONS                                                                                                                                                                              | brackets); histo<br>window bay (c<br>Replacement v | oric 2/2 wood wind<br>.1895 add.)<br>wrap around porch | dows with wo | ood surrounds 8 | entil trim, p<br>k heavy seg | aneled frieze, ha<br>gmental arch 2nd | nging<br>d stor | g pendent, scrolled<br>y lintels; polygonal S.<br>ic); rear porch addition |
|                                                                                                                                                                                                                     | (may be histor                                     | IC)                                                    |              |                 |                              |                                       |                 |                                                                            |