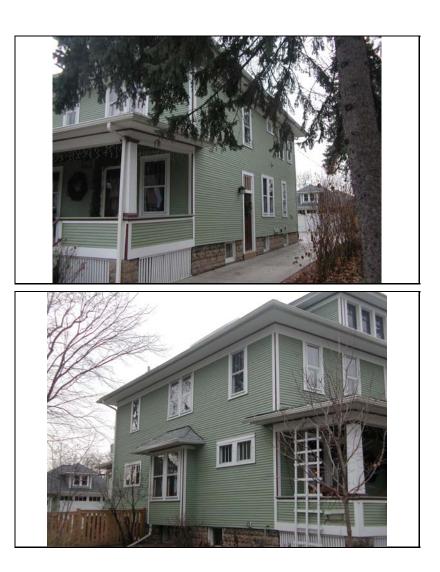

| STREET #                        | 230                 |                   | A STATE     |                     |           | WKE                                                    | 1      |                       |
|---------------------------------|---------------------|-------------------|-------------|---------------------|-----------|--------------------------------------------------------|--------|-----------------------|
| DIRECTION                       | Ν                   |                   |             | - AAA               | N         | ALKE . AVE                                             | × 194  | XANA                  |
| STREET                          | CENTER              |                   |             | -APK                | SHA       | A KIN KIN                                              |        | AAAA                  |
| SUFFIX                          | ST                  |                   |             |                     |           |                                                        |        | MA AN                 |
| PIN                             | 0818129001          |                   | 1 24        |                     |           |                                                        |        | XIII                  |
| LOCAL<br>SIGNIFICANCE<br>RATING | С                   |                   |             |                     |           | 230                                                    | L      |                       |
| POTENTIAL IND<br>NR? (Y or N)   | Ν                   |                   |             |                     | 1         |                                                        |        |                       |
| Contributing to a NR DISTRICT?  | С                   |                   | april 1     |                     |           |                                                        |        |                       |
| Contributing secon              | dary structure      | ? -               |             |                     |           |                                                        |        | and the second second |
| Listed on existing SURVEY?      | Local District;     | NR District       |             |                     | THE OWNER | - Carro                                                |        |                       |
|                                 |                     |                   | GEN         | ERAL INFO           | )RN       | ATION                                                  |        |                       |
| CATEGORY bu                     | uilding             |                   | CUR         | RENT FUNCTI         | ON        | Domestic - multiple dwe                                | elling |                       |
| CONDITION go                    | bod                 |                   | HIST        | FORIC FUNCTI        | ON        | Domestic - single dwelli                               | ng     |                       |
| INTEGRITY                       | inor alterations    | 3                 |             | SON for<br>NFICANCE |           |                                                        |        |                       |
| SECONDARY<br>STRUCTURE          |                     |                   |             |                     |           |                                                        |        |                       |
|                                 |                     |                   | ARCH        | ITECTURA            | LD        | ESCRIPTION                                             |        |                       |
| ARCHITECTURA<br>CLASSIFICATION  |                     |                   |             |                     |           | PLAN                                                   | recta  | ingular               |
|                                 |                     |                   |             |                     |           | NO OF STORIES                                          | 2      |                       |
| DETAILS<br>BEGINYEAR            | c. 1865             |                   |             |                     |           | ROOF TYPE                                              | Side   | gable                 |
| OTHER YEAR                      | c. 1960             |                   |             |                     |           | <b>ROOF MATERIAL</b>                                   | Asph   | nalt - shingle        |
| -                               | C. 1960<br>Surveyor |                   |             |                     |           | FOUNDATION                                             | Not v  | visible               |
| DATESOURCE                      |                     | Wood - shingle    |             |                     |           | PORCH                                                  | Fron   | t entry canopy        |
| WALL MATERIA                    |                     |                   |             |                     |           | WINDOW MATERIA                                         | LV     | inyl                  |
| WALL MATERIA                    |                     | Waad              |             |                     |           | WINDOW MATERIA                                         | L      |                       |
| WALL MATERIA                    | -                   | Wood              |             |                     |           | WINDOW TYPE                                            | do     | ouble hung            |
| WALL MATERIA                    | L 2 (original)      |                   |             |                     |           | WINDOW CONFIG                                          | 9/     | /9                    |
| SIGNIFICANT<br>FEATURES         | Side gable roof     | f; window opening | js may be c | priginal            |           |                                                        |        |                       |
|                                 | replacement do      |                   | ntry canopy | ; 2nd entry on n    |           | addition; fixed shutters;<br>side; south/rear exterior |        |                       |

| HISTORIC<br>NAME    |                                                                                                                      |
|---------------------|----------------------------------------------------------------------------------------------------------------------|
| COMMON<br>NAME      |                                                                                                                      |
| COST                |                                                                                                                      |
| ARCHITECT           |                                                                                                                      |
| ARCHITECT           | 2                                                                                                                    |
| BUILDER             |                                                                                                                      |
| ARCHITECT<br>SOURCE |                                                                                                                      |
| HISTORIC<br>INFO    |                                                                                                                      |
|                     |                                                                                                                      |
|                     |                                                                                                                      |
| PERMITS             |                                                                                                                      |
|                     |                                                                                                                      |
|                     |                                                                                                                      |
| LANDSCAPE           | Southeast corner of North and<br>Center; front and north sidewalks;<br>rear alley; similar setbacks; mature<br>trees |