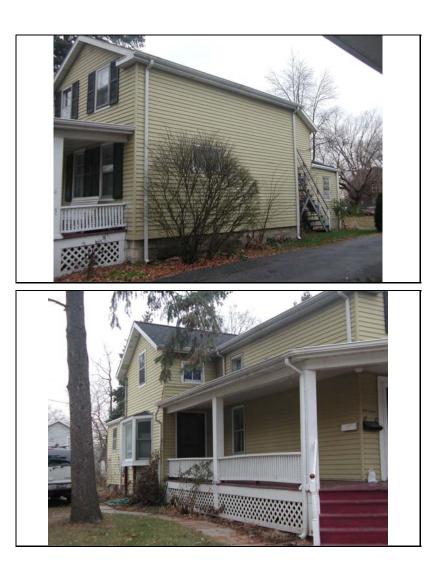

#### ILLINOIS URBAN ARCHITECTURAL AND HISTORICAL SURVEY

| STREET #                                                                           | 114              |             | A WARKER       | _             |                                 |                          |
|------------------------------------------------------------------------------------|------------------|-------------|----------------|---------------|---------------------------------|--------------------------|
| DIRECTION                                                                          | N                |             |                | Hile          | THE R. L.                       |                          |
| STREET                                                                             | CENTER           |             | Allen          |               |                                 |                          |
| SUFFIX                                                                             | ST               |             |                | -             |                                 |                          |
| PIN                                                                                | 0818301005       |             |                |               |                                 |                          |
| LOCAL<br>SIGNIFICANCE<br>RATING                                                    | PS               |             |                |               |                                 |                          |
| POTENTIAL IND<br>NR? (Y or N)                                                      | Ν                |             |                |               |                                 |                          |
| Contributing to a NR DISTRICT?                                                     | С                |             |                | - A           |                                 |                          |
| Contributing secon                                                                 | dary structure   | ? C         |                | Staty Laparet |                                 |                          |
| Listed on existing SURVEY?                                                         | Local District;  | NR District | Contraction of | The track     | an and the second second second |                          |
|                                                                                    |                  |             | GENERAL INFO   | ORM           | ATION                           |                          |
| CATEGORY bu                                                                        | uilding          |             | CURRENT FUNCTI | ION C         | Domestic - single dwelli        | ng                       |
| CONDITION       excellent       HISTORIC FUNCTION       Domestic - single dwelling |                  |             | ng             |               |                                 |                          |
| INTEGRITY addition(s) REASON for SIGNFICANCE with appropriately placed addition.   |                  |             |                |               |                                 |                          |
| SECONDARY<br>STRUCTURE                                                             | Detablieu galage |             |                |               |                                 |                          |
|                                                                                    | _                |             | ARCHITECTURA   | L DE          | <b>ESCRIPTION</b>               |                          |
| ARCHITECTURA<br>CLASSIFICATION                                                     |                  | Foursquare  |                |               | PLAN                            | rectangular              |
| DETAILS                                                                            |                  |             |                |               | NO OF STORIES                   | 2.5                      |
| BEGINYEAR                                                                          | c. 1920          |             |                |               | ROOF TYPE                       | Hipped                   |
| OTHER YEAR                                                                         |                  |             |                |               | ROOF MATERIAL                   | Asphalt - shingle        |
| DATESOURCE                                                                         | Surveyor         |             |                |               | FOUNDATION                      | Concrete - poured        |
| WALL MATERIA                                                                       |                  | Brick       |                |               | PORCH                           | Full front               |
| WALL MATERIA                                                                       |                  | Stucco      |                |               | WINDOW MATERIA                  |                          |
| WALL MATERIA                                                                       |                  | Brick       |                |               | WINDOW MATERIA                  |                          |
| WALL MATERIA                                                                       | -                | Stucco      |                |               | WINDOW TYPE                     | Double hung/fixed/caseme |
|                                                                                    | 5                | L           |                |               | WINDOW CONFIG                   | 1/1; 1-light             |

SIGNIFICANT FEATURES

Hipped roof with overhanging eaves and front hipped dormer; full front porch with square supports and knee walls; historic 1/1 and beveled glass windows; historic casements in dormer; historic wood door

ALTERATIONS Two story rear addition & rear porch addition (not historic)

| HISTORIC<br>NAME    |                                                                                                                                 |
|---------------------|---------------------------------------------------------------------------------------------------------------------------------|
| COMMON<br>NAME      |                                                                                                                                 |
| COST                |                                                                                                                                 |
| ARCHITECT           |                                                                                                                                 |
| ARCHITECT           | 2                                                                                                                               |
| BUILDER             |                                                                                                                                 |
| ARCHITECT<br>SOURCE |                                                                                                                                 |
| HISTORIC<br>INFO    |                                                                                                                                 |
|                     |                                                                                                                                 |
| PERMITS             |                                                                                                                                 |
|                     |                                                                                                                                 |
| LANDSCAPE           | Midblock on east side of residential<br>street; front sidewalk; side driveway;<br>rear alley; similar setbacks; mature<br>trees |