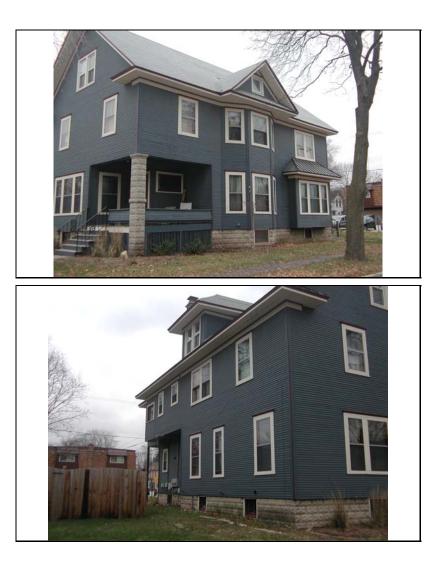

| STREET #                                                                                                                                                                                                            | 108                                                |                                                        | all a        | N. F            |                              |                                       |                 |                                                                            |
|---------------------------------------------------------------------------------------------------------------------------------------------------------------------------------------------------------------------|----------------------------------------------------|--------------------------------------------------------|--------------|-----------------|------------------------------|---------------------------------------|-----------------|----------------------------------------------------------------------------|
| DIRECTION                                                                                                                                                                                                           | Ν                                                  |                                                        | - No         | 6.21            | 16                           |                                       | 2010            | 1                                                                          |
| STREET                                                                                                                                                                                                              | CENTER                                             |                                                        |              | A A A A         | fr                           |                                       | T               |                                                                            |
| SUFFIX                                                                                                                                                                                                              | ST                                                 |                                                        |              |                 | 7                            |                                       | 7/              |                                                                            |
| PIN                                                                                                                                                                                                                 | 0818301006                                         |                                                        |              |                 | 2                            |                                       |                 | - The set                                                                  |
| LOCAL<br>SIGNIFICANCE<br>RATING                                                                                                                                                                                     | S                                                  |                                                        |              | 108             |                              |                                       |                 |                                                                            |
| POTENTIAL IND<br>NR? (Y or N)                                                                                                                                                                                       | N                                                  |                                                        |              |                 |                              |                                       |                 |                                                                            |
| Contributing to a<br>NR DISTRICT?<br>Contributing second                                                                                                                                                            | C                                                  | ? C                                                    |              |                 |                              |                                       |                 |                                                                            |
| Listed on existing SURVEY?                                                                                                                                                                                          |                                                    | cal District; NR                                       |              |                 |                              |                                       |                 |                                                                            |
|                                                                                                                                                                                                                     |                                                    |                                                        | GENI         | ERAL INFO       | RMAT                         | ON                                    |                 |                                                                            |
| CATEGORY b                                                                                                                                                                                                          | uilding                                            |                                                        | CURF         | RENT FUNCTIO    | ON Dome                      | stic - single dwel                    | lling           |                                                                            |
| <b>CONDITION</b> g                                                                                                                                                                                                  | ood                                                |                                                        | HISTO        | ORIC FUNCTIO    | ON Dome                      | stic - single dwel                    | lling           |                                                                            |
| INTEGRITY minor alterations and addition(s) REASON for<br>SIGNFICANCE One of the best examples of Italianate residential<br>architecture in the survey area, with elaborate cornice,<br>window, and door detailing. |                                                    |                                                        |              |                 |                              |                                       |                 |                                                                            |
|                                                                                                                                                                                                                     |                                                    |                                                        | APCHI        | TECTURAI        | DESCI                        | ριρτιών                               |                 |                                                                            |
| ARCHITECTURA                                                                                                                                                                                                        |                                                    |                                                        | AKCIII       | ILCIUNAI        | $\rightarrow$ PLA            |                                       | irre            | gular                                                                      |
| CLASSIFICATIO                                                                                                                                                                                                       | N Italianate                                       |                                                        |              |                 |                              | OF STORIES                            | 2               |                                                                            |
| DETAILS                                                                                                                                                                                                             |                                                    |                                                        |              |                 |                              | OF TYPE                               | Hip             | ped                                                                        |
| BEGINYEAR                                                                                                                                                                                                           | c. 1870                                            |                                                        |              |                 |                              | OF MATERIAL                           |                 | phalt - shingle                                                            |
| OTHER YEAR                                                                                                                                                                                                          |                                                    |                                                        |              |                 |                              | NDATION                               | Sto             | <u> </u>                                                                   |
| DATESOURCE                                                                                                                                                                                                          | Surveyor                                           |                                                        |              |                 |                              |                                       |                 | ap around                                                                  |
| WALL MATERIA                                                                                                                                                                                                        | L (current)                                        | Wood                                                   |              |                 | _                            | DOW MATERIA                           |                 | Wood                                                                       |
| WALL MATERIA                                                                                                                                                                                                        | AL 2 (current)                                     |                                                        |              |                 |                              | DOW MATERIA                           | L               |                                                                            |
| WALL MATERIA                                                                                                                                                                                                        | AL (original)                                      | Wood                                                   |              |                 |                              | DOW TYPE                              | L               | double hung                                                                |
| WALL MATERIA                                                                                                                                                                                                        | AL 2 (original)                                    |                                                        |              |                 |                              | DOW CONFIG                            | L               | 2/2; 1/1                                                                   |
| SIGNIFICANT<br>FEATURES<br>ALTERATIONS                                                                                                                                                                              | brackets); histo<br>window bay (c<br>Replacement v | oric 2/2 wood wind<br>.1895 add.)<br>wrap around porch | dows with wo | ood surrounds 8 | entil trim, p<br>k heavy seg | aneled frieze, ha<br>gmental arch 2nd | nging<br>d stor | g pendent, scrolled<br>y lintels; polygonal S.<br>ic); rear porch addition |
|                                                                                                                                                                                                                     | (may be histor                                     | IC)                                                    |              |                 |                              |                                       |                 |                                                                            |

| HISTORIC<br>NAME    |                                                                                                                            |
|---------------------|----------------------------------------------------------------------------------------------------------------------------|
| COMMON<br>NAME      |                                                                                                                            |
| COST                |                                                                                                                            |
| ARCHITECT           |                                                                                                                            |
| ARCHITECT2          | 2                                                                                                                          |
| BUILDER             |                                                                                                                            |
| ARCHITECT<br>SOURCE |                                                                                                                            |
| HISTORIC<br>INFO    |                                                                                                                            |
| PERMITS             |                                                                                                                            |
| LANDSCAPE           | Northeast corner of Center and<br>Franklin; front and south sidewalks;<br>rear driveway; similar setbacks;<br>mature trees |

SIGNIFICANT FEATURES

Hipped roof with overhanging eaves and front hipped dormer; full front porch with square supports and knee walls; historic 1/1 and beveled glass windows; historic casements in dormer; historic wood door

ALTERATIONS Two story rear addition & rear porch addition (not historic)

| HISTORIC<br>NAME    |                                                                                                                                 |
|---------------------|---------------------------------------------------------------------------------------------------------------------------------|
| COMMON<br>NAME      |                                                                                                                                 |
| COST                |                                                                                                                                 |
| ARCHITECT           |                                                                                                                                 |
| ARCHITECT           | 2                                                                                                                               |
| BUILDER             |                                                                                                                                 |
| ARCHITECT<br>SOURCE |                                                                                                                                 |
| HISTORIC<br>INFO    |                                                                                                                                 |
|                     |                                                                                                                                 |
| PERMITS             |                                                                                                                                 |
|                     |                                                                                                                                 |
| LANDSCAPE           | Midblock on east side of residential<br>street; front sidewalk; side driveway;<br>rear alley; similar setbacks; mature<br>trees |