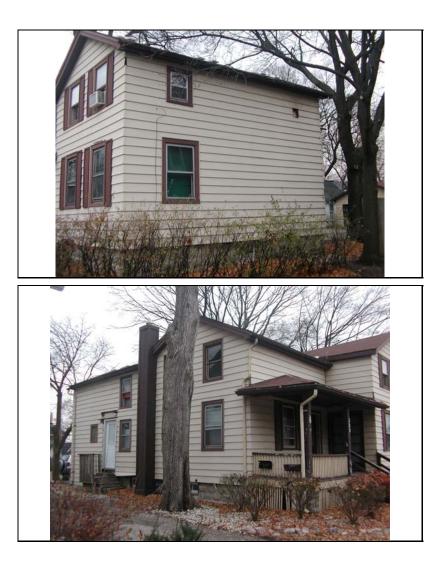

| STREET #                        | 230                 |                   | A STATE     |                     |           | WKE                                                    | 1      |                       |
|---------------------------------|---------------------|-------------------|-------------|---------------------|-----------|--------------------------------------------------------|--------|-----------------------|
| DIRECTION                       | Ν                   |                   |             | - AAA               | N         | ALKE . AVE                                             | × 194  | XANA                  |
| STREET                          | CENTER              |                   |             | -APK                | SHA       | A KIN KIN                                              |        | AAAA                  |
| SUFFIX                          | ST                  |                   |             |                     |           |                                                        |        | MA AN                 |
| PIN                             | 0818129001          |                   | 1 24        |                     |           |                                                        |        | XIII                  |
| LOCAL<br>SIGNIFICANCE<br>RATING | С                   |                   |             |                     |           | 230                                                    | L      |                       |
| POTENTIAL IND<br>NR? (Y or N)   | Ν                   |                   |             |                     | 1         |                                                        |        |                       |
| Contributing to a NR DISTRICT?  | С                   |                   | april 1     |                     |           |                                                        |        |                       |
| Contributing secon              | dary structure      | ? -               |             |                     |           |                                                        |        | and the second second |
| Listed on existing SURVEY?      | Local District;     | NR District       |             |                     | THE OWNER | - Carro                                                |        |                       |
|                                 |                     |                   | GEN         | ERAL INFO           | )RN       | ATION                                                  |        |                       |
| CATEGORY bu                     | uilding             |                   | CUR         | RENT FUNCTI         | ON        | Domestic - multiple dwe                                | elling |                       |
| CONDITION go                    | bod                 |                   | HIST        | FORIC FUNCTI        | ON        | Domestic - single dwelli                               | ng     |                       |
| INTEGRITY                       | inor alterations    | 3                 |             | SON for<br>NFICANCE |           |                                                        |        |                       |
| SECONDARY<br>STRUCTURE          |                     |                   |             |                     |           |                                                        |        |                       |
|                                 |                     |                   | ARCH        | ITECTURA            | LD        | ESCRIPTION                                             |        |                       |
| ARCHITECTURA<br>CLASSIFICATION  |                     |                   |             |                     |           | PLAN                                                   | recta  | ingular               |
|                                 |                     |                   |             |                     |           | NO OF STORIES                                          | 2      |                       |
| DETAILS<br>BEGINYEAR            | c. 1865             |                   |             |                     |           | ROOF TYPE                                              | Side   | gable                 |
| OTHER YEAR                      | c. 1960             |                   |             |                     |           | <b>ROOF MATERIAL</b>                                   | Asph   | nalt - shingle        |
| -                               | C. 1960<br>Surveyor |                   |             |                     |           | FOUNDATION                                             | Not v  | visible               |
| DATESOURCE                      |                     | Wood - shingle    |             |                     |           | PORCH                                                  | Fron   | t entry canopy        |
| WALL MATERIA                    |                     |                   |             |                     |           | WINDOW MATERIA                                         | LV     | inyl                  |
| WALL MATERIA                    |                     | Waad              |             |                     |           | WINDOW MATERIA                                         | L      |                       |
| WALL MATERIA                    | -                   | Wood              |             |                     |           | WINDOW TYPE                                            | do     | ouble hung            |
| WALL MATERIA                    | L 2 (original)      |                   |             |                     |           | WINDOW CONFIG                                          | 9/     | /9                    |
| SIGNIFICANT<br>FEATURES         | Side gable roof     | f; window opening | js may be c | priginal            |           |                                                        |        |                       |
|                                 | replacement do      |                   | ntry canopy | ; 2nd entry on n    |           | addition; fixed shutters;<br>side; south/rear exterior |        |                       |

| HISTORIC<br>NAME    |                                                                                                                      |
|---------------------|----------------------------------------------------------------------------------------------------------------------|
| COMMON<br>NAME      |                                                                                                                      |
| COST                |                                                                                                                      |
| ARCHITECT           |                                                                                                                      |
| ARCHITECT           | 2                                                                                                                    |
| BUILDER             |                                                                                                                      |
| ARCHITECT<br>SOURCE |                                                                                                                      |
| HISTORIC<br>INFO    |                                                                                                                      |
|                     |                                                                                                                      |
|                     |                                                                                                                      |
| PERMITS             |                                                                                                                      |
|                     |                                                                                                                      |
|                     |                                                                                                                      |
| LANDSCAPE           | Southeast corner of North and<br>Center; front and north sidewalks;<br>rear alley; similar setbacks; mature<br>trees |

| COA DATE                 |                                  |
|--------------------------|----------------------------------|
| COA<br>DECISION          |                                  |
| PREPARER                 | Lara Ramsey                      |
| PREPARER<br>ORGANIZATION | GRANACKI HISTORIC<br>CONSULTANTS |
| SURVEYDATE               | 11/28/2007                       |
| SURVEYAREA               | NAPERVILLE                       |
| 230 N CEN                | TER                              |

| DIGITAL   | \lr |
|-----------|-----|
| PHOTO ID  | 0.  |
| DIGITAL   | \lr |
| PHOTO ID2 | 0(  |

| )  | \Images\center23<br>0.jpg    | DIGITAL<br>PHOTO ID3 |
|----|------------------------------|----------------------|
| 02 | \Images\center23<br>0(2).jpg | DIGITAL<br>PHOTOID4  |

| \Images\center230(3)<br>.jpg |
|------------------------------|
| \Images\center230(4)<br>.jpg |