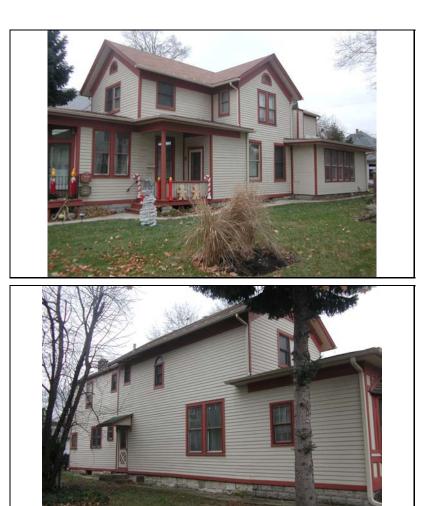

| STREET #                        | 230                 |                   | A STATE     |                     |           | WKE                                                    | 1      |                       |
|---------------------------------|---------------------|-------------------|-------------|---------------------|-----------|--------------------------------------------------------|--------|-----------------------|
| DIRECTION                       | Ν                   |                   |             | - AAA               | N         | ALKE . AVE                                             | × 194  | XANA                  |
| STREET                          | CENTER              |                   |             | -APK                | SHA       | A KIN KIN                                              |        | AAAA                  |
| SUFFIX                          | ST                  |                   |             |                     |           |                                                        |        | MA AN                 |
| PIN                             | 0818129001          |                   | 1 24        |                     |           |                                                        |        | XIII                  |
| LOCAL<br>SIGNIFICANCE<br>RATING | С                   |                   |             |                     |           | 230                                                    | L      |                       |
| POTENTIAL IND<br>NR? (Y or N)   | Ν                   |                   |             |                     | 1         |                                                        |        |                       |
| Contributing to a NR DISTRICT?  | С                   |                   | april 1     |                     |           |                                                        |        |                       |
| Contributing secon              | dary structure      | ? -               |             |                     |           |                                                        |        | and the second second |
| Listed on existing SURVEY?      | Local District;     | NR District       |             |                     | THE OWNER | - Carro                                                |        |                       |
|                                 |                     |                   | GEN         | ERAL INFO           | )RN       | ATION                                                  |        |                       |
| CATEGORY bu                     | uilding             |                   | CUR         | RENT FUNCTI         | ON        | Domestic - multiple dwe                                | elling |                       |
| CONDITION go                    | bod                 |                   | HIST        | FORIC FUNCTI        | ON        | Domestic - single dwelli                               | ng     |                       |
| INTEGRITY                       | inor alterations    | 3                 |             | SON for<br>NFICANCE |           |                                                        |        |                       |
| SECONDARY<br>STRUCTURE          |                     |                   |             |                     |           |                                                        |        |                       |
|                                 |                     |                   | ARCH        | ITECTURA            | LD        | ESCRIPTION                                             |        |                       |
| ARCHITECTURA<br>CLASSIFICATION  |                     |                   |             |                     |           | PLAN                                                   | recta  | ingular               |
|                                 |                     |                   |             |                     |           | NO OF STORIES                                          | 2      |                       |
| DETAILS<br>BEGINYEAR            | c. 1865             |                   |             |                     |           | ROOF TYPE                                              | Side   | gable                 |
| OTHER YEAR                      | c. 1960             |                   |             |                     |           | <b>ROOF MATERIAL</b>                                   | Asph   | nalt - shingle        |
| -                               | C. 1960<br>Surveyor |                   |             |                     |           | FOUNDATION                                             | Not v  | visible               |
| DATESOURCE                      |                     | Wood - shingle    |             |                     |           | PORCH                                                  | Fron   | t entry canopy        |
| WALL MATERIA                    |                     |                   |             |                     |           | WINDOW MATERIA                                         | LV     | inyl                  |
| WALL MATERIA                    |                     | Waad              |             |                     |           | WINDOW MATERIA                                         | L      |                       |
| WALL MATERIA                    | -                   | Wood              |             |                     |           | WINDOW TYPE                                            | do     | ouble hung            |
| WALL MATERIA                    | L 2 (original)      |                   |             |                     |           | WINDOW CONFIG                                          | 9/     | /9                    |
| SIGNIFICANT<br>FEATURES         | Side gable roof     | f; window opening | js may be c | priginal            |           |                                                        |        |                       |
|                                 | replacement do      |                   | ntry canopy | ; 2nd entry on n    |           | addition; fixed shutters;<br>side; south/rear exterior |        |                       |

| HISTORIC<br>NAME    |                                                                                                                      |
|---------------------|----------------------------------------------------------------------------------------------------------------------|
| COMMON<br>NAME      |                                                                                                                      |
| COST                |                                                                                                                      |
| ARCHITECT           |                                                                                                                      |
| ARCHITECT           | 2                                                                                                                    |
| BUILDER             |                                                                                                                      |
| ARCHITECT<br>SOURCE |                                                                                                                      |
| HISTORIC<br>INFO    |                                                                                                                      |
|                     |                                                                                                                      |
|                     |                                                                                                                      |
| PERMITS             |                                                                                                                      |
|                     |                                                                                                                      |
|                     |                                                                                                                      |
| LANDSCAPE           | Southeast corner of North and<br>Center; front and north sidewalks;<br>rear alley; similar setbacks; mature<br>trees |

| COA DATE                 |                                  |
|--------------------------|----------------------------------|
| COA<br>DECISION          |                                  |
| PREPARER                 | Lara Ramsey                      |
| PREPARER<br>ORGANIZATION | GRANACKI HISTORIC<br>CONSULTANTS |
| SURVEYDATE               | 11/28/2007                       |
| SURVEYAREA               | NAPERVILLE                       |
| 230 N CEN                | TER                              |

| DIGITAL   | \lr |
|-----------|-----|
| PHOTO ID  | 0.  |
| DIGITAL   | \lr |
| PHOTO ID2 | 0(  |

| )  | \Images\center23<br>0.jpg    | DIGITAL<br>PHOTO ID3 |
|----|------------------------------|----------------------|
| 02 | \Images\center23<br>0(2).jpg | DIGITAL<br>PHOTOID4  |

| \Images\center230(3)<br>.jpg |
|------------------------------|
| \Images\center230(4)<br>.jpg |