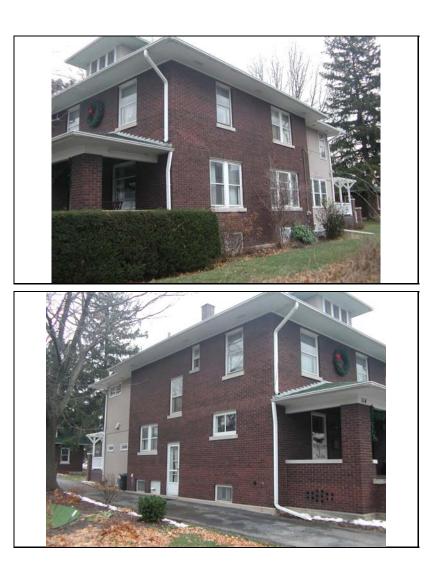

#### ILLINOIS URBAN ARCHITECTURAL AND HISTORICAL SURVEY

| STREET #                                                                           | 114              |             | A WARKER       | _             |                                 |                          |
|------------------------------------------------------------------------------------|------------------|-------------|----------------|---------------|---------------------------------|--------------------------|
| DIRECTION                                                                          | N                |             |                | Hile          | THE R. L.                       |                          |
| STREET                                                                             | CENTER           |             | Allen          |               |                                 |                          |
| SUFFIX                                                                             | ST               |             |                | -             |                                 |                          |
| PIN                                                                                | 0818301005       |             |                |               |                                 |                          |
| LOCAL<br>SIGNIFICANCE<br>RATING                                                    | PS               |             |                |               |                                 |                          |
| POTENTIAL IND<br>NR? (Y or N)                                                      | Ν                |             |                |               |                                 |                          |
| Contributing to a NR DISTRICT?                                                     | С                |             |                | - A           |                                 |                          |
| Contributing secon                                                                 | dary structure   | ? C         |                | Staty Laparet |                                 |                          |
| Listed on existing SURVEY?                                                         | Local District;  | NR District | Contraction of | The track     | an and the second second second |                          |
|                                                                                    |                  |             | GENERAL INFO   | ORM           | ATION                           |                          |
| CATEGORY bu                                                                        | uilding          |             | CURRENT FUNCTI | ION C         | Domestic - single dwelli        | ng                       |
| CONDITION       excellent       HISTORIC FUNCTION       Domestic - single dwelling |                  |             | ng             |               |                                 |                          |
| INTEGRITY addition(s) REASON for SIGNFICANCE with appropriately placed addition.   |                  |             |                |               |                                 |                          |
| SECONDARY<br>STRUCTURE                                                             | Detablieu galage |             |                |               |                                 |                          |
|                                                                                    | _                |             | ARCHITECTURA   | L DE          | <b>ESCRIPTION</b>               |                          |
| ARCHITECTURA<br>CLASSIFICATION                                                     |                  | Foursquare  |                |               | PLAN                            | rectangular              |
| DETAILS                                                                            |                  |             |                |               | NO OF STORIES                   | 2.5                      |
| BEGINYEAR                                                                          | c. 1920          |             |                |               | ROOF TYPE                       | Hipped                   |
| OTHER YEAR                                                                         |                  |             |                |               | ROOF MATERIAL                   | Asphalt - shingle        |
| DATESOURCE                                                                         | Surveyor         |             |                |               | FOUNDATION                      | Concrete - poured        |
| WALL MATERIA                                                                       |                  | Brick       |                |               | PORCH                           | Full front               |
| WALL MATERIA                                                                       |                  | Stucco      |                |               | WINDOW MATERIA                  |                          |
| WALL MATERIA                                                                       |                  | Brick       |                |               | WINDOW MATERIA                  |                          |
| WALL MATERIA                                                                       | -                | Stucco      |                |               | WINDOW TYPE                     | Double hung/fixed/caseme |
|                                                                                    | 5                | L           |                |               | WINDOW CONFIG                   | 1/1; 1-light             |

SIGNIFICANT FEATURES

Hipped roof with overhanging eaves and front hipped dormer; full front porch with square supports and knee walls; historic 1/1 and beveled glass windows; historic casements in dormer; historic wood door

ALTERATIONS Two story rear addition & rear porch addition (not historic)

| HISTORIC<br>NAME    |                                                                                                                                 |
|---------------------|---------------------------------------------------------------------------------------------------------------------------------|
| COMMON<br>NAME      |                                                                                                                                 |
| COST                |                                                                                                                                 |
| ARCHITECT           |                                                                                                                                 |
| ARCHITECT           | 2                                                                                                                               |
| BUILDER             |                                                                                                                                 |
| ARCHITECT<br>SOURCE |                                                                                                                                 |
| HISTORIC<br>INFO    |                                                                                                                                 |
|                     |                                                                                                                                 |
| PERMITS             |                                                                                                                                 |
|                     |                                                                                                                                 |
| LANDSCAPE           | Midblock on east side of residential<br>street; front sidewalk; side driveway;<br>rear alley; similar setbacks; mature<br>trees |

| COA DATE                 |                                  |
|--------------------------|----------------------------------|
| COA<br>DECISION          |                                  |
| PREPARER                 | Lara Ramsey                      |
| PREPARER<br>ORGANIZATION | GRANACKI HISTORIC<br>CONSULTANTS |
| SURVEYDATE               | 11/28/2007                       |
| SURVEYAREA               | NAPERVILLE                       |
| 114 N CEN                | TER                              |

| DIGITAL<br>PHOTO ID  |  |
|----------------------|--|
| DIGITAL<br>PHOTO ID2 |  |

| I | \Images\center11<br>4.jpg    | DIGITAL<br>PHOTO ID3 |
|---|------------------------------|----------------------|
| 2 | \Images\center11<br>4(2).jpg | DIGITAL<br>PHOTOID4  |