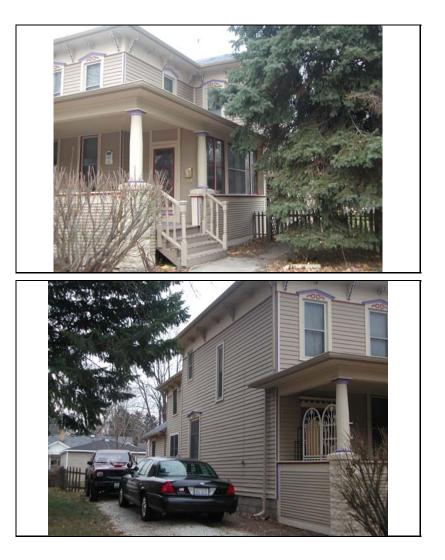

|
| ARCHITECT<br>SOURCE |                                                                                                                                                          |
| INFO E              | Jack Frost was a merchant and native<br>of Pennsylvania. He married<br>Elizabeth Hughes, also from<br>Pennsylvania, in 1867. See<br>continuation sheets. |
| PERMITS             |                                                                                                                                                          |
| LANDSCAPE           | Midblock on east side of residential<br>street; front sidewalk; partial side<br>driveway; rear alley; similar<br>setbacks; mature trees                  |



| COA DATE                 |                                  |
|--------------------------|----------------------------------|
| COA<br>DECISION          |                                  |
| PREPARER                 | Lara Ramsey                      |
| PREPARER<br>ORGANIZATION | GRANACKI HISTORIC<br>CONSULTANTS |
| SURVEYDATE               | 11/28/2007                       |
| SURVEYAREA               | NAPERVILLE                       |
| 142 N CEN                | TER                              |

| DIGITAL<br>PHOTO ID  |
|----------------------|
| DIGITAL<br>PHOTO ID2 |

|   | \Images\center14<br>2.jpg    | DIGITAL<br>PHOTO ID3 |
|---|------------------------------|----------------------|
| 2 | \Images\center14<br>2(2).jpg | DIGITAL<br>PHOTOID4  |

| \Images\center142(3)<br>.j