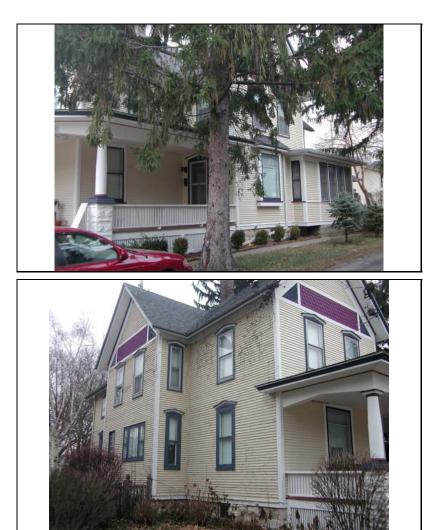

#### From A GUIDE TO CHICAGO'S HISTORIC SUBURBS

"This clapboard Italianate house on a limestone foundation was built about 1870. IT contains all of the distinctive characteristics of the style in excellent repair. It has scroll-cut cornices, incised with stars and containing knobbed pendants with the panels between the brackets in the cornice an dentils above. The generous window frames have both feet and shoulders. A segmental cornice, above, has slightly rounded corner boards. On the wing projecting south, on the ground floor, is a polygonal bay. The slightly lower service wing that projects to the east has the original metal roof, although it is now covered with tar. Added sometime in the second decade of the twentieth century was the porch set across the west and south facades. It has cast concrete columns. These are in the Tuscan order with flutes and egg and leaf molding in the echinus, a distinctive form of the order that derived from Renaissance pattern books popular during this period. The use of cast concrete for such an element is an important factor in the development of early twentieth-century building technology."

| STREET #                                                                                                                                                                                                            | 108                                                |                                                        | all a        | N. F            |                              |                                       |                 |                                                                            |
|---------------------------------------------------------------------------------------------------------------------------------------------------------------------------------------------------------------------|----------------------------------------------------|--------------------------------------------------------|--------------|-----------------|------------------------------|---------------------------------------|-----------------|----------------------------------------------------------------------------|
| DIRECTION                                                                                                                                                                                                           | Ν                                                  |                                                        | - No         | 6.21            | 16                           |                                       | 2010            | 1                                                                          |
| STREET                                                                                                                                                                                                              | CENTER                                             |                                                        |              | A A A A         | fr                           |                                       | T               |                                                                            |
| SUFFIX                                                                                                                                                                                                              | ST                                                 |                                                        |              |                 | 7                            |                                       | 7/              |                                                                            |
| PIN                                                                                                                                                                                                                 | 0818301006                                         |                                                        |              |                 | 2                            |                                       |                 | - The set                                                                  |
| LOCAL<br>SIGNIFICANCE<br>RATING                                                                                                                                                                                     | S                                                  |                                                        |              | 108             |                              |                                       |                 |                                                                            |
| POTENTIAL IND<br>NR? (Y or N)                                                                                                                                                                                       | N                                                  |                                                        |              |                 |                              |                                       |                 |                                                                            |
| Contributing to a<br>NR DISTRICT?<br>Contributing second                                                                                                                                                            | C                                                  | ? C                                                    |              |                 |                              |                                       |                 |                                                                            |
| Listed on existing SURVEY?                                                                                                                                                                                          |                                                    | cal District; NR                                       |              |                 |                              |                                       |                 |                                                                            |
|                                                                                                                                                                                                                     |                                                    |                                                        | GENI         | ERAL INFO       | RMAT                         | ON                                    |                 |                                                                            |
| CATEGORY b                                                                                                                                                                                                          | uilding                                            |                                                        | CURF         | RENT FUNCTIO    | ON Dome                      | stic - single dwel                    | lling           |                                                                            |
| <b>CONDITION</b> g                                                                                                                                                                                                  | ood                                                |                                                        | HISTO        | ORIC FUNCTIO    | ON Dome                      | stic - single dwel                    | lling           |                                                                            |
| INTEGRITY minor alterations and addition(s) REASON for<br>SIGNFICANCE One of the best examples of Italianate residential<br>architecture in the survey area, with elaborate cornice,<br>window, and door detailing. |                                                    |                                                        |              |                 |                              |                                       |                 |                                                                            |
|                                                                                                                                                                                                                     |                                                    |                                                        | APCHI        | TECTURAI        | DESCI                        | ριρτιών                               |                 |                                                                            |
| ARCHITECTURA                                                                                                                                                                                                        |                                                    |                                                        | AKCIII       | ILCIUNAI        | $\rightarrow$ PLA            |                                       | irre            | gular                                                                      |
| CLASSIFICATIO                                                                                                                                                                                                       | N Italianate                                       |                                                        |              |                 |                              | OF STORIES                            | 2               |                                                                            |
| DETAILS                                                                                                                                                                                                             |                                                    |                                                        |              |                 |                              | OF TYPE                               | Hip             | ped                                                                        |
| BEGINYEAR                                                                                                                                                                                                           | c. 1870                                            |                                                        |              |                 |                              | OF MATERIAL                           |                 | phalt - shingle                                                            |
| OTHER YEAR                                                                                                                                                                                                          |                                                    |                                                        |              |                 |                              | NDATION                               | Sto             | <u> </u>                                                                   |
| DATESOURCE                                                                                                                                                                                                          | Surveyor                                           |                                                        |              |                 |                              |                                       |                 | ap around                                                                  |
| WALL MATERIA                                                                                                                                                                                                        | L (current)                                        | Wood                                                   |              |                 | _                            | DOW MATERIA                           |                 | Wood                                                                       |
| WALL MATERIA                                                                                                                                                                                                        | AL 2 (current)                                     |                                                        |              |                 |                              | DOW MATERIA                           | L               |                                                                            |
| WALL MATERIA                                                                                                                                                                                                        | AL (original)                                      | Wood                                                   |              |                 |                              | DOW TYPE                              | L               | double hung                                                                |
| WALL MATERIA                                                                                                                                                                                                        | AL 2 (original)                                    |                                                        |              |                 |                              | DOW CONFIG                            | L               | 2/2; 1/1                                                                   |
| SIGNIFICANT<br>FEATURES<br>ALTERATIONS                                                                                                                                                                              | brackets); histo<br>window bay (c<br>Replacement v | oric 2/2 wood wind<br>.1895 add.)<br>wrap around porch | dows with wo | ood surrounds 8 | entil trim, p<br>k heavy seg | aneled frieze, ha<br>gmental arch 2nd | nging<br>d stor | g pendent, scrolled<br>y lintels; polygonal S.<br>ic); rear porch addition |
|                                                                                                                                                                                                                     | (may be histor                                     | IC)                                                    |              |                 |                              |                                       |                 |                                                                            |

SIGNIFICANT FEATURES

Hipped roof with overhanging eaves and front hipped dormer; full front porch with square supports and knee walls; historic 1/1 and beveled glass windows; historic casements in dormer; historic wood door