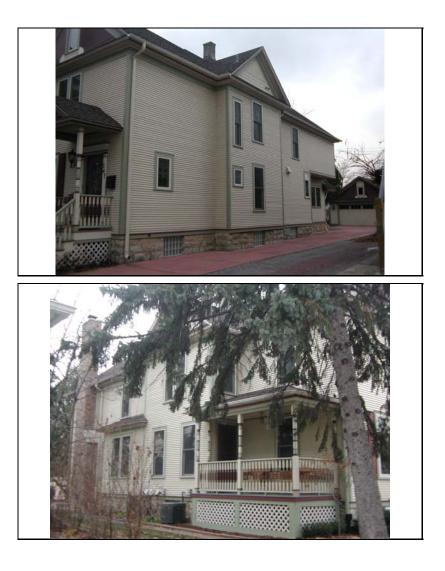

#### From A GUIDE TO CHICAGO'S HISTORIC SUBURBS

"This clapboard Italianate house on a limestone foundation was built about 1870. IT contains all of the distinctive characteristics of the style in excellent repair. It has scroll-cut cornices, incised with stars and containing knobbed pendants with the panels between the brackets in the cornice an dentils above. The generous window frames have both feet and shoulders. A segmental cornice, above, has slightly rounded corner boards. On the wing projecting south, on the ground floor, is a polygonal bay. The slightly lower service wing that projects to the east has the original metal roof, although it is now covered with tar. Added sometime in the second decade of the twentieth century was the porch set across the west and south facades. It has cast concrete columns. These are in the Tuscan order with flutes and egg and leaf molding in the echinus, a distinctive form of the order that derived from Renaissance pattern books popular during this period. The use of cast concrete for such an element is an important factor in the development of early twentieth-century building technology."

| STREET #                                                                                                                                                                                                            | 108                                                |                                                        | all a        | N. F            |                              |                                       |                 |                                                                            |
|---------------------------------------------------------------------------------------------------------------------------------------------------------------------------------------------------------------------|----------------------------------------------------|--------------------------------------------------------|--------------|-----------------|------------------------------|---------------------------------------|-----------------|----------------------------------------------------------------------------|
| DIRECTION                                                                                                                                                                                                           | Ν                                                  |                                                        | - No         | 6.21            | 16                           |                                       | 2010            | 1                                                                          |
| STREET                                                                                                                                                                                                              | CENTER                                             |                                                        |              | A A A A         | fr                           |                                       | T               |                                                                            |
| SUFFIX                                                                                                                                                                                                              | ST                                                 |                                                        |              |                 | 7                            |                                       | 7/              |                                                                            |
| PIN                                                                                                                                                                                                                 | 0818301006                                         |                                                        |              |                 | 2                            |                                       |                 | - The set                                                                  |
| LOCAL<br>SIGNIFICANCE<br>RATING                                                                                                                                                                                     | S                                                  |                                                        |              | 108             |                              |                                       |                 |                                                                            |
| POTENTIAL IND<br>NR? (Y or N)                                                                                                                                                                                       | N                                                  |                                                        |              |                 |                              |                                       |                 |                                                                            |
| Contributing to a<br>NR DISTRICT?<br>Contributing second                                                                                                                                                            | C                                                  | ? C                                                    |              |                 |                              |                                       |                 |                                                                            |
| Listed on existing SURVEY?                                                                                                                                                                                          |                                                    | cal District; NR                                       |              |                 |                              |                                       |                 |                                                                            |
|                                                                                                                                                                                                                     |                                                    |                                                        | GENI         | ERAL INFO       | RMAT                         | ON                                    |                 |                                                                            |
| CATEGORY b                                                                                                                                                                                                          | uilding                                            |                                                        | CURF         | RENT FUNCTIO    | ON Dome                      | stic - single dwel                    | lling           |                                                                            |
| <b>CONDITION</b> g                                                                                                                                                                                                  | ood                                                |                                                        | HISTO        | ORIC FUNCTIO    | ON Dome                      | stic - single dwel                    | lling           |                                                                            |
| INTEGRITY minor alterations and addition(s) REASON for<br>SIGNFICANCE One of the best examples of Italianate residential<br>architecture in the survey area, with elaborate cornice,<br>window, and door detailing. |                                                    |                                                        |              |                 |                              |                                       |                 |                                                                            |
|                                                                                                                                                                                                                     |                                                    |                                                        | APCHI        | TECTURAI        | DESCI                        | ριρτιών                               |                 |                                                                            |
| ARCHITECTURA                                                                                                                                                                                                        |                                                    |                                                        | AKCIII       | ILCIUNAI        | $\rightarrow$ PLA            |                                       | irre            | gular                                                                      |
| CLASSIFICATIO                                                                                                                                                                                                       | N Italianate                                       |                                                        |              |                 |                              | OF STORIES                            | 2               |                                                                            |
| DETAILS                                                                                                                                                                                                             |                                                    |                                                        |              |                 |                              | OF TYPE                               | Hip             | ped                                                                        |
| BEGINYEAR                                                                                                                                                                                                           | c. 1870                                            |                                                        |              |                 |                              | OF MATERIAL                           |                 | phalt - shingle                                                            |
| OTHER YEAR                                                                                                                                                                                                          |                                                    |                                                        |              |                 |                              | NDATION                               | Sto             | <u> </u>                                                                   |
| DATESOURCE                                                                                                                                                                                                          | Surveyor                                           |                                                        |              |                 |                              |                                       |                 | ap around                                                                  |
| WALL MATERIA                                                                                                                                                                                                        | L (current)                                        | Wood                                                   |              |                 | _                            | DOW MATERIA                           |                 | Wood                                                                       |
| WALL MATERIA                                                                                                                                                                                                        | AL 2 (current)                                     |                                                        |              |                 |                              | DOW MATERIA                           | L               |                                                                            |
| WALL MATERIA                                                                                                                                                                                                        | AL (original)                                      | Wood                                                   |              |                 |                              | DOW TYPE                              | L               | double hung                                                                |
| WALL MATERIA                                                                                                                                                                                                        | AL 2 (original)                                    |                                                        |              |                 |                              | DOW CONFIG                            | L               | 2/2; 1/1                                                                   |
| SIGNIFICANT<br>FEATURES<br>ALTERATIONS                                                                                                                                                                              | brackets); histo<br>window bay (c<br>Replacement v | oric 2/2 wood wind<br>.1895 add.)<br>wrap around porch | dows with wo | ood surrounds 8 | entil trim, p<br>k heavy seg | aneled frieze, ha<br>gmental arch 2nd | nging<br>d stor | g pendent, scrolled<br>y lintels; polygonal S.<br>ic); rear porch addition |
|                                                                                                                                                                                                                     | (may be histor                                     | IC)                                                    |              |                 |                              |                                       |                 |                                                                            |

| HISTORIC<br>NAME    |                                                                                                                            |
|---------------------|----------------------------------------------------------------------------------------------------------------------------|
| COMMON<br>NAME      |                                                                                                                            |
| COST                |                                                                                                                            |
| ARCHITECT           |                                                                                                                            |
| ARCHITECT2          | 2                                                                                                                          |
| BUILDER             |                                                                                                                            |
| ARCHITECT<br>SOURCE |                                                                                                                            |
| HISTORIC<br>INFO    |                                                                                                                            |
| PERMITS             |                                                                                                                            |
| LANDSCAPE           | Northeast corner of Center and<br>Franklin; front and south sidewalks;<br>rear driveway; similar setbacks;<br>mature trees |