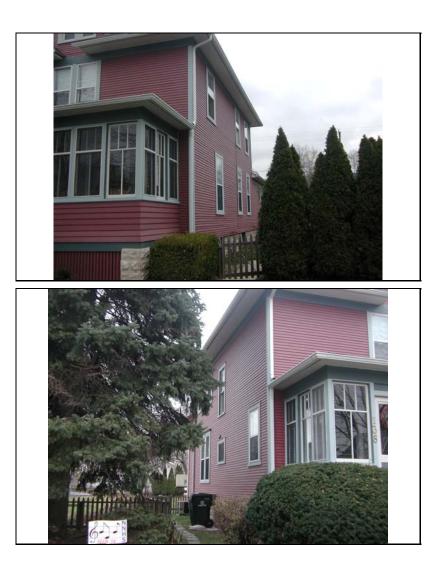

#### ILLINOIS URBAN ARCHITECTURAL AND HISTORICAL SURVEY

| STREET #                                                                           | 114              |             | A WARKER       | _             |                                 |                          |
|------------------------------------------------------------------------------------|------------------|-------------|----------------|---------------|---------------------------------|--------------------------|
| DIRECTION                                                                          | N                |             |                | Hile          | THE R. L.                       |                          |
| STREET                                                                             | CENTER           |             | Allen          |               |                                 |                          |
| SUFFIX                                                                             | ST               |             |                | -             |                                 |                          |
| PIN                                                                                | 0818301005       |             |                |               |                                 |                          |
| LOCAL<br>SIGNIFICANCE<br>RATING                                                    | PS               |             |                |               |                                 |                          |
| POTENTIAL IND<br>NR? (Y or N)                                                      | Ν                |             |                |               |                                 |                          |
| Contributing to a NR DISTRICT?                                                     | С                |             |                | - A           |                                 |                          |
| Contributing secon                                                                 | dary structure   | ? C         |                | Staty Laparet |                                 |                          |
| Listed on existing SURVEY?                                                         | Local District;  | NR District | Contraction of | The track     | an and the second second second |                          |
|                                                                                    |                  |             | GENERAL INFO   | ORM           | ATION                           |                          |
| CATEGORY bu                                                                        | uilding          |             | CURRENT FUNCTI | ION C         | Domestic - single dwelli        | ng                       |
| CONDITION       excellent       HISTORIC FUNCTION       Domestic - single dwelling |                  |             | ng             |               |                                 |                          |
| INTEGRITY addition(s) REASON for SIGNFICANCE with appropriately placed addition.   |                  |             |                |               |                                 |                          |
| SECONDARY<br>STRUCTURE                                                             | Detablieu galage |             |                |               |                                 |                          |
|                                                                                    | _                |             | ARCHITECTURA   | L DE          | <b>ESCRIPTION</b>               |                          |
| ARCHITECTURA<br>CLASSIFICATION                                                     |                  | Foursquare  |                |               | PLAN                            | rectangular              |
| DETAILS                                                                            |                  |             |                |               | NO OF STORIES                   | 2.5                      |
| BEGINYEAR                                                                          | c. 1920          |             |                |               | ROOF TYPE                       | Hipped                   |
| OTHER YEAR                                                                         |                  |             |                |               | ROOF MATERIAL                   | Asphalt - shingle        |
| DATESOURCE                                                                         | Surveyor         |             |                |               | FOUNDATION                      | Concrete - poured        |
| WALL MATERIA                                                                       |                  | Brick       |                |               | PORCH                           | Full front               |
| WALL MATERIA                                                                       |                  | Stucco      |                |               | WINDOW MATERIA                  |                          |
| WALL MATERIA                                                                       |                  | Brick       |                |               | WINDOW MATERIA                  |                          |
| WALL MATERIA                                                                       | -                | Stucco      |                |               | WINDOW TYPE                     | Double hung/fixed/caseme |
|                                                                                    | 5                | L           |                |               | WINDOW CONFIG                   | 1/1; 1-light             |

SIGNIFICANT FEATURES

Hipped roof with overhanging eaves and front hipped dormer; full front porch with square supports and knee walls; historic 1/1 and beveled glass windows; historic casements in dormer; historic wood door

ALTERATIONS Two story rear addition & rear porch addition (not historic)

| HISTORIC<br>NAME    |                                                                                                                                 |
|---------------------|---------------------------------------------------------------------------------------------------------------------------------|
| COMMON<br>NAME      |                                                                                                                                 |
| COST                |                                                                                                                                 |
| ARCHITECT           |                                                                                                                                 |
| ARCHITECT           | 2                                                                                                                               |
| BUILDER             |                                                                                                                                 |
| ARCHITECT<br>SOURCE |                                                                                                                                 |
| HISTORIC<br>INFO    |                                                                                                                                 |
|                     |                                                                                                                                 |
| PERMITS             |                                                                                                                                 |
|                     |                                                                                                                                 |
| LANDSCAPE           | Midblock on east side of residential<br>street; front sidewalk; side driveway;<br>rear alley; similar setbacks; mature<br>trees |