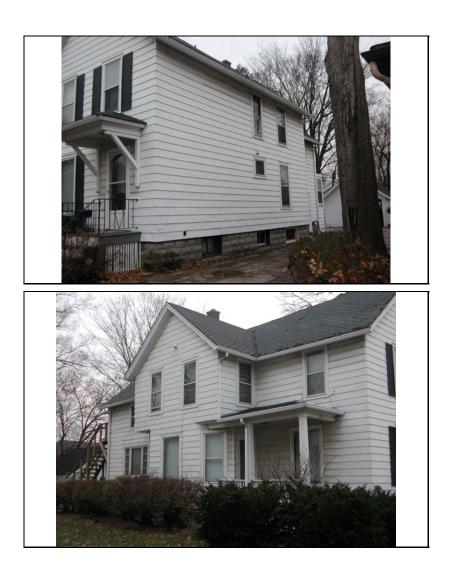

|
| BUILDER             |                                                                                                                            |
| ARCHITECT<br>SOURCE |                                                                                                                            |
| HISTORIC<br>INFO    |                                                                                                                            |
| PERMITS             |                                                                                                                            |
| LANDSCAPE           | Midblock on west side of residential<br>street; front sidewalk; similar<br>setbacks; mature trees; shared side<br>driveway |



| COA DATE                 |                                  |
|--------------------------|----------------------------------|
| COA<br>DECISION          |                                  |
| PREPARER                 | Lara Ramsey                      |
| PREPARER<br>ORGANIZATION | GRANACKI HISTORIC<br>CONSULTANTS |
| SURVEYDATE               | 11/28/2007                       |
| SURVEYAREA               | NAPERVILLE                       |
| 219 N CEN                | TER                              |

| DIGITAL<br>PHOTO ID  |  |
|----------------------|--|
| DIGITAL<br>PHOTO ID2 |  |

| )  | \Images\center21<br>9.jpg    | DIGITAL<br>PHOTO ID3 |
|----|------------------------------|----------------------|
| 02 | \Images\center21<br>9(2).jpg | DIGITAL<br>PHOTOID4  |

| \Images\center