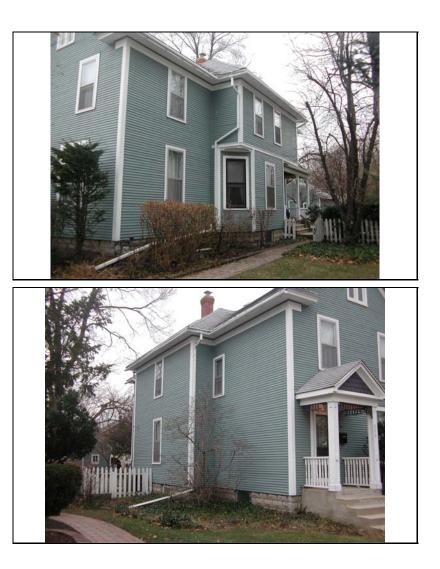

#### From A GUIDE TO CHICAGO'S HISTORIC SUBURBS

"This clapboard Italianate house on a limestone foundation was built about 1870. IT contains all of the distinctive characteristics of the style in excellent repair. It has scroll-cut cornices, incised with stars and containing knobbed pendants with the panels between the brackets in the cornice an dentils above. The generous window frames have both feet and shoulders. A segmental cornice, above, has slightly rounded corner boards. On the wing projecting south, on the ground floor, is a polygonal bay. The slightly lower service wing that projects to the east has the original metal roof, although it is now covered with tar. Added sometime in the second decade of the twentieth century was the porch set across the west and south facades. It has cast concrete columns. These are in the Tuscan order with flutes and egg and leaf molding in the echinus, a distinctive form of the order that derived from Renaissance pattern books popular during this period. The use of cast concrete for such an element is an important factor in the development of early twentieth-century building technology."

| STREET #                                                                                                                                                                                                            | 108                                                |                                                        | all a        | N. F            |                              |                                       |                 |                                                                            |
|---------------------------------------------------------------------------------------------------------------------------------------------------------------------------------------------------------------------|----------------------------------------------------|--------------------------------------------------------|--------------|-----------------|------------------------------|---------------------------------------|-----------------|----------------------------------------------------------------------------|
| DIRECTION                                                                                                                                                                                                           | Ν                                                  |                                                        | - No         | 6.21            | 16                           |                                       | 2010            | 1                                                                          |
| STREET                                                                                                                                                                                                              | CENTER                                             |                                                        |              | A A A A         | fr                           |                                       | T               |                                                                            |
| SUFFIX                                                                                                                                                                                                              | ST                                                 |                                                        |              |                 | 7                            |                                       | 7/              |                                                                            |
| PIN                                                                                                                                                                                                                 | 0818301006                                         |                                                        |              |                 | 2                            |                                       |                 | - The set                                                                  |
| LOCAL<br>SIGNIFICANCE<br>RATING                                                                                                                                                                                     | S                                                  |                                                        |              | 108             |                              |                                       |                 |                                                                            |
| POTENTIAL IND<br>NR? (Y or N)                                                                                                                                                                                       | N                                                  |                                                        |              |                 |                              |                                       |                 |                                                                            |
| Contributing to a<br>NR DISTRICT?<br>Contributing second                                                                                                                                                            | C                                                  | ? C                                                    |              |                 |                              |                                       |                 |                                                                            |
| Listed on existing SURVEY?                                                                                                                                                                                          |                                                    | cal District; NR                                       |              |                 |                              |                                       |                 |                                                                            |
|                                                                                                                                                                                                                     |                                                    |                                                        | GENI         | ERAL INFO       | RMAT                         | ON                                    |                 |                                                                            |
| CATEGORY b                                                                                                                                                                                                          | uilding                                            |                                                        | CURF         | RENT FUNCTIO    | ON Dome                      | stic - single dwel                    | lling           |                                                                            |
| <b>CONDITION</b> g                                                                                                                                                                                                  | ood                                                |                                                        | HISTO        | ORIC FUNCTIO    | ON Dome                      | stic - single dwel                    | lling           |                                                                            |
| INTEGRITY minor alterations and addition(s) REASON for<br>SIGNFICANCE One of the best examples of Italianate residential<br>architecture in the survey area, with elaborate cornice,<br>window, and door detailing. |                                                    |                                                        |              |                 |                              |                                       |                 |                                                                            |
|                                                                                                                                                                                                                     |                                                    |                                                        | APCHI        | TECTURAI        | DESCI                        | ριρτιών                               |                 |                                                                            |
| ARCHITECTURA                                                                                                                                                                                                        |                                                    |                                                        | AKCIII       | ILCIUNAI        | $\rightarrow$ PLA            |                                       | irre            | gular                                                                      |
| CLASSIFICATIO                                                                                                                                                                                                       | N Italianate                                       |                                                        |              |                 |                              | OF STORIES                            | 2               |                                                                            |
| DETAILS                                                                                                                                                                                                             |                                                    |                                                        |              |                 |                              | OF TYPE                               | Hip             | ped                                                                        |
| BEGINYEAR                                                                                                                                                                                                           | c. 1870                                            |                                                        |              |                 |                              | OF MATERIAL                           |                 | phalt - shingle                                                            |
| OTHER YEAR                                                                                                                                                                                                          |                                                    |                                                        |              |                 |                              | NDATION                               | Sto             | <u> </u>                                                                   |
| DATESOURCE                                                                                                                                                                                                          | Surveyor                                           |                                                        |              |                 |                              |                                       |                 | ap around                                                                  |
| WALL MATERIA                                                                                                                                                                                                        | L (current)                                        | Wood                                                   |              |                 | _                            | DOW MATERIA                           |                 | Wood                                                                       |
| WALL MATERIA                                                                                                                                                                                                        | AL 2 (current)                                     |                                                        |              |                 |                              | DOW MATERIA                           | L               |                                                                            |
| WALL MATERIA                                                                                                                                                                                                        | AL (original)                                      | Wood                                                   |              |                 |                              | DOW TYPE                              | L               | double hung                                                                |
| WALL MATERIA                                                                                                                                                                                                        | AL 2 (original)                                    |                                                        |              |                 |                              | DOW CONFIG                            | L               | 2/2; 1/1                                                                   |
| SIGNIFICANT<br>FEATURES<br>ALTERATIONS                                                                                                                                                                              | brackets); histo<br>window bay (c<br>Replacement v | oric 2/2 wood wind<br>.1895 add.)<br>wrap around porch | dows with wo | ood surrounds 8 | entil trim, p<br>k heavy seg | aneled frieze, ha<br>gmental arch 2nd | nging<br>d stor | g pendent, scrolled<br>y lintels; polygonal S.<br>ic); rear porch addition |
|                                                                                                                                                                                                                     | (may be histor                                     | IC)                                                    |              |                 |                              |                                       |                 |                                                                            |

| HISTORIC<br>NAME    |                                                                                                                            |
|---------------------|----------------------------------------------------------------------------------------------------------------------------|
| COMMON<br>NAME      |                                                                                                                            |
| COST                |                                                                                                                            |
| ARCHITECT           |                                                                                                                            |
| ARCHITECT2          | 2                                                                                                                          |
| BUILDER             |                                                                                                                            |
| ARCHITECT<br>SOURCE |                                                                                                                            |
| HISTORIC<br>INFO    |                                                                                                                            |
| PERMITS             |                                                                                                                            |
| LANDSCAPE           | Northeast corner of Center and<br>Franklin; front and south sidewalks;<br>rear driveway; similar setbacks;<br>mature trees |

| COA DATE                 |                                  |
|--------------------------|----------------------------------|
| COA<br>DECISION          |                                  |
| PREPARER                 | Lara Ramsey                      |
| PREPARER<br>ORGANIZATION | GRANACKI HISTORIC<br>CONSULTANTS |
| SURVEYDATE               | 11/28/2007                       |
| SURVEYAREA               | NAPERVILLE                       |
| 108 N CEN                | TER                              |

| DIGITAL<br>PHOTO ID  |
|----------------------|
| DIGITAL<br>PHOTO ID2 |

|   | \Images\center10<br>8.jpg    | DIGITAL<br>PHOTO ID3 |
|---|------------------------------|----------------------|
| 2 | \Images\center10<br>8(2).jpg | DIGITAL<br>PHOTOID4  |

| \Images\center108(3)<br>.jpg |
|------------------------------|
| \Images\center108(4)<br>.jpg |