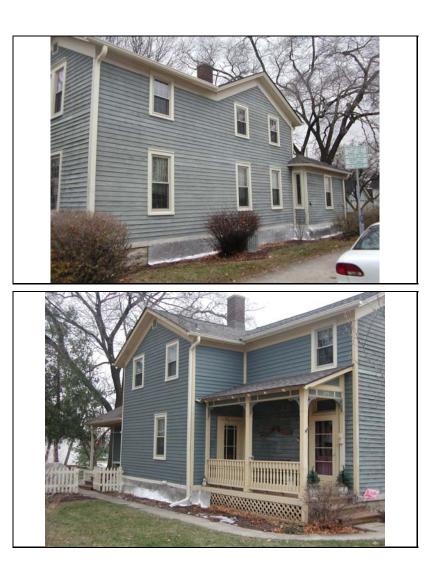

#### From A GUIDE TO CHICAGO'S HISTORIC SUBURBS

"This clapboard Italianate house on a limestone foundation was built about 1870. IT contains all of the distinctive characteristics of the style in excellent repair. It has scroll-cut cornices, incised with stars and containing knobbed pendants with the panels between the brackets in the cornice an dentils above. The generous window frames have both feet and shoulders. A segmental cornice, above, has slightly rounded corner boards. On the wing projecting south, on the ground floor, is a polygonal bay. The slightly lower service wing that projects to the east has the original metal roof, although it is now covered with tar. Added sometime in the second decade of the twentieth century was the porch set across the west and south facades. It has cast concrete columns. These are in the Tuscan order with flutes and egg and leaf molding in the echinus, a distinctive form of the order that derived from Renaissance pattern books popular during this period. The use of cast concrete for such an element is an important factor in the development of early twentieth-century building technology."

| STREET #                                                                                                                                                                                                            | 108                                                |                                                        | all a        | N. F            |                              |                                       |                 |                                                                            |
|---------------------------------------------------------------------------------------------------------------------------------------------------------------------------------------------------------------------|----------------------------------------------------|--------------------------------------------------------|--------------|-----------------|------------------------------|---------------------------------------|-----------------|----------------------------------------------------------------------------|
| DIRECTION                                                                                                                                                                                                           | Ν                                                  |                                                        | - No         | 6.21            | 16                           |                                       | 2010            | 1                                                                          |
| STREET                                                                                                                                                                                                              | CENTER                                             |                                                        |              | A A A A         | fr                           |                                       | T               |                                                                            |
| SUFFIX                                                                                                                                                                                                              | ST                                                 |                                                        |              |                 | 7                            |                                       | 7/              |                                                                            |
| PIN                                                                                                                                                                                                                 | 0818301006                                         |                                                        |              |                 | 2                            |                                       |                 | - The set                                                                  |
| LOCAL<br>SIGNIFICANCE<br>RATING                                                                                                                                                                                     | S                                                  |                                                        |              | 108             |                              |                                       |                 |                                                                            |
| POTENTIAL IND<br>NR? (Y or N)                                                                                                                                                                                       | N                                                  |                                                        |              |                 |                              |                                       |                 |                                                                            |
| Contributing to a<br>NR DISTRICT?<br>Contributing second                                                                                                                                                            | C                                                  | ? C                                                    |              |                 |                              |                                       |                 |                                                                            |
| Listed on existing SURVEY?                                                                                                                                                                                          |                                                    | cal District; NR                                       |              |                 |                              |                                       |                 |                                                                            |
|                                                                                                                                                                                                                     |                                                    |                                                        | GENI         | ERAL INFO       | RMAT                         | ON                                    |                 |                                                                            |
| CATEGORY b                                                                                                                                                                                                          | uilding                                            |                                                        | CURF         | RENT FUNCTIO    | ON Dome                      | stic - single dwel                    | lling           |                                                                            |
| <b>CONDITION</b> g                                                                                                                                                                                                  | ood                                                |                                                        | HISTO        | ORIC FUNCTIO    | ON Dome                      | stic - single dwel                    | lling           |                                                                            |
| INTEGRITY minor alterations and addition(s) REASON for<br>SIGNFICANCE One of the best examples of Italianate residential<br>architecture in the survey area, with elaborate cornice,<br>window, and door detailing. |                                                    |                                                        |              |                 |                              |                                       |                 |                                                                            |
|                                                                                                                                                                                                                     |                                                    |                                                        | APCHI        | TECTURAI        | DESCI                        | ριρτιών                               |                 |                                                                            |
| ARCHITECTURA                                                                                                                                                                                                        |                                                    |                                                        | AKCIII       | ILCIUNAI        | $\rightarrow$ PLA            |                                       | irre            | gular                                                                      |
| CLASSIFICATIO                                                                                                                                                                                                       | N Italianate                                       |                                                        |              |                 |                              | OF STORIES                            | 2               |                                                                            |
| DETAILS                                                                                                                                                                                                             |                                                    |                                                        |              |                 |                              | OF TYPE                               | Hip             | ped                                                                        |
| BEGINYEAR                                                                                                                                                                                                           | c. 1870                                            |                                                        |              |                 |                              | OF MATERIAL                           |                 | phalt - shingle                                                            |
| OTHER YEAR                                                                                                                                                                                                          |                                                    |                                                        |              |                 |                              | NDATION                               | Sto             | <u> </u>                                                                   |
| DATESOURCE                                                                                                                                                                                                          | Surveyor                                           |                                                        |              |                 |                              |                                       |                 | ap around                                                                  |
| WALL MATERIA                                                                                                                                                                                                        | L (current)                                        | Wood                                                   |              |                 | _                            | DOW MATERIA                           |                 | Wood                                                                       |
| WALL MATERIA                                                                                                                                                                                                        | AL 2 (current)                                     |                                                        |              |                 |                              | DOW MATERIA                           | L               |                                                                            |
| WALL MATERIA                                                                                                                                                                                                        | AL (original)                                      | Wood                                                   |              |                 |                              | DOW TYPE                              | L               | double hung                                                                |
| WALL MATERIA                                                                                                                                                                                                        | AL 2 (original)                                    |                                                        |              |                 |                              | DOW CONFIG                            | L               | 2/2; 1/1                                                                   |
| SIGNIFICANT<br>FEATURES<br>ALTERATIONS                                                                                                                                                                              | brackets); histo<br>window bay (c<br>Replacement v | oric 2/2 wood wind<br>.1895 add.)<br>wrap around porch | dows with wo | ood surrounds 8 | entil trim, p<br>k heavy seg | aneled frieze, ha<br>gmental arch 2nd | nging<br>d stor | g pendent, scrolled<br>y lintels; polygonal S.<br>ic); rear porch addition |
|                                                                                                                                                                                                                     | (may be histor                                     | IC)                                                    |              |                 |                              |                                       |                 |                                                                            |

| HISTORIC<br>NAME    |                                                                                                                            |
|---------------------|----------------------------------------------------------------------------------------------------------------------------|
| COMMON<br>NAME      |                                                                                                                            |
| COST                |                                                                                                                            |
| ARCHITECT           |                                                                                                                            |
| ARCHITECT2          | 2                                                                                                                          |
| BUILDER             |                                                                                                                            |
| ARCHITECT<br>SOURCE |                                                                                                                            |
| HISTORIC<br>INFO    |                                                                                                                            |
| PERMITS             |                                                                                                                            |
| LANDSCAPE           | Northeast corner of Center and<br>Franklin; front and south sidewalks;<br>rear driveway; similar setbacks;<br>mature trees |

| COA DATE                 |                                  |
|--------------------------|----------------------------------|
| COA<br>DECISION          |                                  |
| PREPARER                 | Lara Ramsey                      |
| PREPARER<br>ORGANIZATION | GRANACKI HISTORIC<br>CONSULTANTS |
| SURVEYDATE               | 11/28/2007                       |
| SURVEYAREA               | NAPERVILLE                       |
| 108 N CEN                | TER                              |

| DIGITAL<br>PHOTO ID  |
|----------------------|
| DIGITAL<br>PHOTO ID2 |

|   | \Images\center10<br>8.jpg    | DIGITAL<br>PHOTO ID3 |
|---|------------------------------|----------------------|
| 2 | \Images\center10<br>8(2).jpg | DIGITAL<br>PHOTOID4  |

| \Images\center108(3)<br>.jpg |
|------------------------------|
| \Images\center108(4)<br>.jpg |