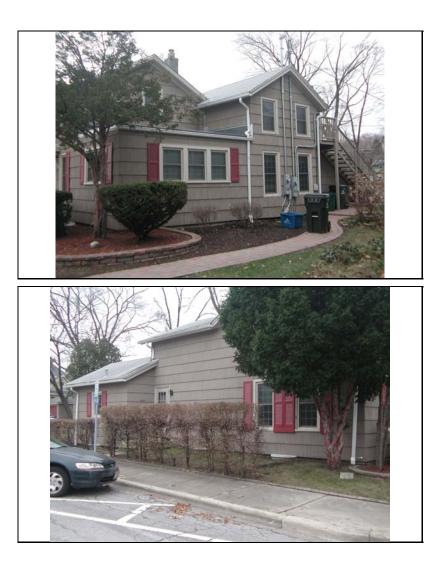

| STREET #                        | 230                 |                   | A STATE     |                     |           | WKE                                                    | 1      |                       |
|---------------------------------|---------------------|-------------------|-------------|---------------------|-----------|--------------------------------------------------------|--------|-----------------------|
| DIRECTION                       | Ν                   |                   |             | - AAA               | N         | ALKE . AVE                                             | × 194  | XANA                  |
| STREET                          | CENTER              |                   |             | -APK                | SHA       | A KIN KIN                                              |        | AAAA                  |
| SUFFIX                          | ST                  |                   |             |                     |           |                                                        |        | MA AN                 |
| PIN                             | 0818129001          |                   | 1 24        |                     |           |                                                        |        | XIII                  |
| LOCAL<br>SIGNIFICANCE<br>RATING | С                   |                   |             |                     |           | 230                                                    | L      |                       |
| POTENTIAL IND<br>NR? (Y or N)   | Ν                   |                   |             |                     | 1         |                                                        |        |                       |
| Contributing to a NR DISTRICT?  | С                   |                   | april 1     |                     |           |                                                        |        |                       |
| Contributing secon              | dary structure      | ? -               |             |                     |           |                                                        |        | and the second second |
| Listed on existing SURVEY?      | Local District;     | NR District       |             |                     | THE OWNER | - Carro                                                |        |                       |
|                                 |                     |                   | GEN         | ERAL INFO           | )RN       | ATION                                                  |        |                       |
| CATEGORY bu                     | uilding             |                   | CUR         | RENT FUNCTI         | ON        | Domestic - multiple dwe                                | elling |                       |
| CONDITION go                    | bod                 |                   | HIST        | FORIC FUNCTI        | ON        | Domestic - single dwelli                               | ng     |                       |
| INTEGRITY                       | inor alterations    | 3                 |             | SON for<br>NFICANCE |           |                                                        |        |                       |
| SECONDARY<br>STRUCTURE          |                     |                   |             |                     |           |                                                        |        |                       |
|                                 |                     |                   | ARCH        | ITECTURA            | LD        | ESCRIPTION                                             |        |                       |
| ARCHITECTURA<br>CLASSIFICATION  |                     |                   |             |                     |           | PLAN                                                   | recta  | ingular               |
|                                 |                     |                   |             |                     |           | NO OF STORIES                                          | 2      |                       |
| DETAILS<br>BEGINYEAR            | c. 1865             |                   |             |                     |           | ROOF TYPE                                              | Side   | gable                 |
| OTHER YEAR                      | c. 1960             |                   |             |                     |           | <b>ROOF MATERIAL</b>                                   | Asph   | nalt - shingle        |
| -                               | C. 1960<br>Surveyor |                   |             |                     |           | FOUNDATION                                             | Not v  | visible               |
| DATESOURCE                      |                     | Wood - shingle    |             |                     |           | PORCH                                                  | Fron   | t entry canopy        |
| WALL MATERIA                    |                     |                   |             |                     |           | WINDOW MATERIA                                         | LV     | inyl                  |
| WALL MATERIA                    |                     | Waad              |             |                     |           | WINDOW MATERIA                                         | L      |                       |
| WALL MATERIA                    | -                   | Wood              |             |                     |           | WINDOW TYPE                                            | do     | ouble hung            |
| WALL MATERIA                    | L 2 (original)      |                   |             |                     |           | WINDOW CONFIG                                          | 9/     | /9                    |
| SIGNIFICANT<br>FEATURES         | Side gable roof     | f; window opening | js may be c | priginal            |           |                                                        |        |                       |
|                                 | replacement do      |                   | ntry canopy | ; 2nd entry on n    |           | addition; fixed shutters;<br>side; south/rear exterior |        |                       |

| HISTORIC<br>NAME    |                                                                                                                      |
|---------------------|----------------------------------------------------------------------------------------------------------------------|
| COMMON<br>NAME      |                                                                                                                      |
| COST                |                                                                                                                      |
| ARCHITECT           |                                                                                                                      |
| ARCHITECT           | 2                                                                                                                    |
| BUILDER             |                                                                                                                      |
| ARCHITECT<br>SOURCE |                                                                                                                      |
| HISTORIC<br>INFO    |                                                                                                                      |
|                     |                                                                                                                      |
|                     |                                                                                                                      |
| PERMITS             |                                                                                                                      |
|                     |                                                                                                                      |
|                     |                                                                                                                      |
| LANDSCAPE           | Southeast corner of North and<br>Center; front and north sidewalks;<br>rear alley; similar setbacks; mature<br>trees |

| COA DATE                 |                                  |
|--------------------------|----------------------------------|
| COA<br>DECISION          |                                  |
| PREPARER                 | Lara Ramsey                      |
| PREPARER<br>ORGANIZATION | GRANACKI HISTORIC<br>CONSULTANTS |
| SURVEYDATE               | 11/28/2007                       |
| SURVEYAREA               | NAPERVILLE                       |
| 230 N CEN                | TER                              |

| DIGITAL   | \lr |
|-----------|-----|
| PHOTO ID  | 0.  |
| DIGITAL   | \lr |
| PHOTO ID2 | 0(  |

| )  | \Images\center23<br>0.jpg    | DIGITAL<br>PHOTO ID3 |
|----|------------------------------|----------------------|
| 02 | \Images\center23<br>0(2).jpg | DIGITAL<br>PHOTOID4  |

| \Images\center230(3)<br>.jpg |
|------------------------------|
| \Images\center230(4)<br>.jpg |