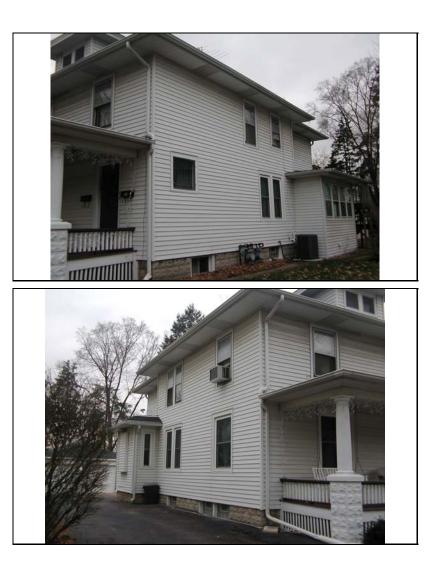

#### ILLINOIS URBAN ARCHITECTURAL AND HISTORICAL SURVEY

| STREET #                                                                           | 114              |             | A WARKER       | _             |                                 |                          |
|------------------------------------------------------------------------------------|------------------|-------------|----------------|---------------|---------------------------------|--------------------------|
| DIRECTION                                                                          | N                |             |                | Hile          | THE R. L.                       |                          |
| STREET                                                                             | CENTER           |             | Allen          |               |                                 |                          |
| SUFFIX                                                                             | ST               |             |                | -             |                                 |                          |
| PIN                                                                                | 0818301005       |             |                |               |                                 |                          |
| LOCAL<br>SIGNIFICANCE<br>RATING                                                    | PS               |             |                |               |                                 |                          |
| POTENTIAL IND<br>NR? (Y or N)                                                      | Ν                |             |                |               |                                 |                          |
| Contributing to a NR DISTRICT?                                                     | С                |             |                | - A           |                                 |                          |
| Contributing secon                                                                 | dary structure   | ? C         |                | Staty Laparet |                                 |                          |
| Listed on existing SURVEY?                                                         | Local District;  | NR District | Contraction of | The track     | an and the second second second |                          |
|                                                                                    |                  |             | GENERAL INFO   | ORM           | ATION                           |                          |
| CATEGORY bu                                                                        | uilding          |             | CURRENT FUNCTI | ION C         | Domestic - single dwelli        | ng                       |
| CONDITION       excellent       HISTORIC FUNCTION       Domestic - single dwelling |                  |             | ng             |               |                                 |                          |
| INTEGRITY addition(s) REASON for SIGNFICANCE with appropriately placed addition.   |                  |             |                |               |                                 |                          |
| SECONDARY<br>STRUCTURE                                                             | Detablieu galage |             |                |               |                                 |                          |
|                                                                                    | _                |             | ARCHITECTURA   | L DE          | <b>ESCRIPTION</b>               |                          |
| ARCHITECTURA<br>CLASSIFICATION                                                     |                  | Foursquare  |                |               | PLAN                            | rectangular              |
| DETAILS                                                                            |                  |             |                |               | NO OF STORIES                   | 2.5                      |
| BEGINYEAR                                                                          | c. 1920          |             |                |               | ROOF TYPE                       | Hipped                   |
| OTHER YEAR                                                                         |                  |             |                |               | ROOF MATERIAL                   | Asphalt - shingle        |
| DATESOURCE                                                                         | Surveyor         |             |                |               | FOUNDATION                      | Concrete - poured        |
| WALL MATERIA                                                                       |                  | Brick       |                |               | PORCH                           | Full front               |
| WALL MATERIA                                                                       |                  | Stucco      |                |               | WINDOW MATERIA                  |                          |
| WALL MATERIA                                                                       |                  | Brick       |                |               | WINDOW MATERIA                  |                          |
| WALL MATERIA                                                                       | -                | Stucco      |                |               | WINDOW TYPE                     | Double hung/fixed/caseme |
|                                                                                    | 5                | L           |                |               | WINDOW CONFIG                   | 1/1; 1-light             |

SIGNIFICANT FEATURES

Hipped roof with overhanging eaves and front hipped dormer; full front porch with square supports and knee walls; historic 1/1 and beveled glass windows; historic casements in dormer; historic wood door

ALTERATIONS Two story rear addition & rear porch addition (not historic)

| HISTORIC<br>NAME    |                                                                                                                                 |
|---------------------|---------------------------------------------------------------------------------------------------------------------------------|
| COMMON<br>NAME      |                                                                                                                                 |
| COST                |                                                                                                                                 |
| ARCHITECT           |                                                                                                                                 |
| ARCHITECT           | 2                                                                                                                               |
| BUILDER             |                                                                                                                                 |
| ARCHITECT<br>SOURCE |                                                                                                                                 |
| HISTORIC<br>INFO    |                                                                                                                                 |
|                     |                                                                                                                                 |
| PERMITS             |                                                                                                                                 |
|                     |                                                                                                                                 |
| LANDSCAPE           | Midblock on east side of residential<br>street; front sidewalk; side driveway;<br>rear alley; similar setbacks; mature<br>trees |