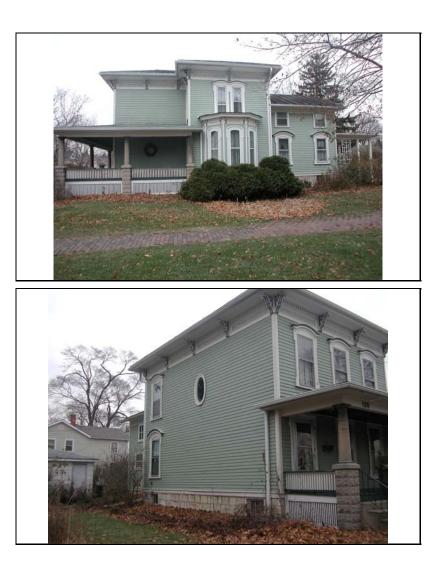

#### From A GUIDE TO CHICAGO'S HISTORIC SUBURBS

"This clapboard Italianate house on a limestone foundation was built about 1870. IT contains all of the distinctive characteristics of the style in excellent repair. It has scroll-cut cornices, incised with stars and containing knobbed pendants with the panels between the brackets in the cornice an dentils above. The generous window frames have both feet and shoulders. A segmental cornice, above, has slightly rounded corner boards. On the wing projecting south, on the ground floor, is a polygonal bay. The slightly lower service wing that projects to the east has the original metal roof, although it is now covered with tar. Added sometime in the second decade of the twentieth century was the porch set across the west and south facades. It has cast concrete columns. These are in the Tuscan order with flutes and egg and leaf molding in the echinus, a distinctive form of the order that derived from Renaissance pattern books popular during this period. The use of cast concrete for such an element is an important factor in the development of early twentieth-century building technology."

| STREET #                                                                                                                                                                                                            | 108                                                |                                                        | all a        | N. F            |                              |                                       |                 |                                                                            |
|---------------------------------------------------------------------------------------------------------------------------------------------------------------------------------------------------------------------|----------------------------------------------------|--------------------------------------------------------|--------------|-----------------|------------------------------|---------------------------------------|-----------------|----------------------------------------------------------------------------|
| DIRECTION                                                                                                                                                                                                           | Ν                                                  |                                                        | - No         | 6.21            | 16                           |                                       | 2010            | 1                                                                          |
| STREET                                                                                                                                                                                                              | CENTER                                             |                                                        |              | A A A A         | fr                           |                                       | T               |                                                                            |
| SUFFIX                                                                                                                                                                                                              | ST                                                 |                                                        |              |                 | 7                            |                                       | 7/              |                                                                            |
| PIN                                                                                                                                                                                                                 | 0818301006                                         |                                                        |              |                 | 2                            |                                       |                 | - The set                                                                  |
| LOCAL<br>SIGNIFICANCE<br>RATING                                                                                                                                                                                     | S                                                  |                                                        |              | 108             |                              |                                       |                 |                                                                            |
| POTENTIAL IND<br>NR? (Y or N)                                                                                                                                                                                       | N                                                  |                                                        |              |                 |                              |                                       |                 |                                                                            |
| Contributing to a<br>NR DISTRICT?<br>Contributing second                                                                                                                                                            | C                                                  | ? C                                                    |              |                 |                              |                                       |                 |                                                                            |
| Listed on existing SURVEY?                                                                                                                                                                                          |                                                    | cal District; NR                                       |              |                 |                              |                                       |                 |                                                                            |
|                                                                                                                                                                                                                     |                                                    |                                                        | GENI         | ERAL INFO       | RMAT                         | ON                                    |                 |                                                                            |
| CATEGORY b                                                                                                                                                                                                          | uilding                                            |                                                        | CURF         | RENT FUNCTIO    | ON Dome                      | stic - single dwel                    | lling           |                                                                            |
| <b>CONDITION</b> g                                                                                                                                                                                                  | ood                                                |                                                        | HISTO        | ORIC FUNCTIO    | ON Dome                      | stic - single dwel                    | lling           |                                                                            |
| INTEGRITY minor alterations and addition(s) REASON for<br>SIGNFICANCE One of the best examples of Italianate residential<br>architecture in the survey area, with elaborate cornice,<br>window, and door detailing. |                                                    |                                                        |              |                 |                              |                                       |                 |                                                                            |
|                                                                                                                                                                                                                     |                                                    |                                                        | APCHI        | TECTURAI        | DESCI                        | ριρτιών                               |                 |                                                                            |
| ARCHITECTURA                                                                                                                                                                                                        |                                                    |                                                        | AKCIII       | ILCIUNAI        | $\rightarrow$ PLA            |                                       | irre            | gular                                                                      |
| CLASSIFICATIO                                                                                                                                                                                                       | N Italianate                                       |                                                        |              |                 |                              | OF STORIES                            | 2               |                                                                            |
| DETAILS                                                                                                                                                                                                             |                                                    |                                                        |              |                 |                              | OF TYPE                               | Hip             | ped                                                                        |
| BEGINYEAR                                                                                                                                                                                                           | c. 1870                                            |                                                        |              |                 |                              | OF MATERIAL                           |                 | phalt - shingle                                                            |
| OTHER YEAR                                                                                                                                                                                                          |                                                    |                                                        |              |                 |                              | NDATION                               | Sto             | <u> </u>                                                                   |
| DATESOURCE                                                                                                                                                                                                          | Surveyor                                           |                                                        |              |                 |                              |                                       |                 | ap around                                                                  |
| WALL MATERIA                                                                                                                                                                                                        | L (current)                                        | Wood                                                   |              |                 | _                            | DOW MATERIA                           |                 | Wood                                                                       |
| WALL MATERIA                                                                                                                                                                                                        | AL 2 (current)                                     |                                                        |              |                 |                              | DOW MATERIA                           | L               |                                                                            |
| WALL MATERIA                                                                                                                                                                                                        | AL (original)                                      | Wood                                                   |              |                 |                              | DOW TYPE                              | L               | double hung                                                                |
| WALL MATERIA                                                                                                                                                                                                        | AL 2 (original)                                    |                                                        |              |                 |                              | DOW CONFIG                            | L               | 2/2; 1/1                                                                   |
| SIGNIFICANT<br>FEATURES<br>ALTERATIONS                                                                                                                                                                              | brackets); histo<br>window bay (c<br>Replacement v | oric 2/2 wood wind<br>.1895 add.)<br>wrap around porch | dows with wo | ood surrounds 8 | entil trim, p<br>k heavy seg | aneled frieze, ha<br>gmental arch 2nd | nging<br>d stor | g pendent, scrolled<br>y lintels; polygonal S.<br>ic); rear porch addition |
|                                                                                                                                                                                                                     | (may be histor                                     | IC)                                                    |              |                 |                              |                                       |                 |                                                                            |

| HISTORIC<br>NAME    |                                                                                                                            |
|---------------------|----------------------------------------------------------------------------------------------------------------------------|
| COMMON<br>NAME      |                                                                                                                            |
| COST                |                                                                                                                            |
| ARCHITECT           |                                                                                                                            |
| ARCHITECT2          | 2                                                                                                                          |
| BUILDER             |                                                                                                                            |
| ARCHITECT<br>SOURCE |                                                                                                                            |
| HISTORIC<br>INFO    |                                                                                                                            |
| PERMITS             |                                                                                                                            |
| LANDSCAPE           | Northeast corner of Center and<br>Franklin; front and south sidewalks;<br>rear driveway; similar setbacks;<br>mature trees |

| COA DATE                 |                                  |
|--------------------------|----------------------------------|
| COA<br>DECISION          |                                  |
| PREPARER                 | Lara Ramsey                      |
| PREPARER<br>ORGANIZATION | GRANACKI HISTORIC<br>CONSULTANTS |
| SURVEYDATE               | 11/28/2007                       |
| SURVEYAREA               | NAPERVILLE                       |
| 108 N CEN                | TER                              |

| DIGITAL<br>PHOTO ID  |
|----------------------|
| DIGITAL<br>PHOTO ID2 |

|   | \Images\center10<br>8.jpg    | DIGITAL<br>PHOTO ID3 |
|---|------------------------------|----------------------|
| 2 | \Images\center10<br>8(2).jpg | DIGITAL<br>PHOTOID4  |

| \Images\center108(3)<br>.jpg |
|------------------------------|
| \Images\center108(4)<br>.jpg |