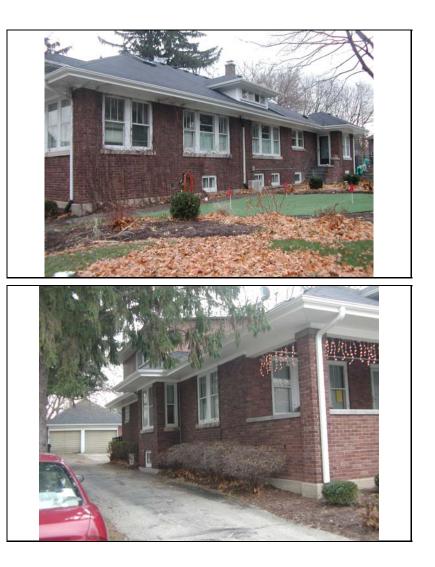

|
| ARCHITECT<br>SOURCE |                                                                                                                                                   |
| HISTORIC<br>INFO    |                                                                                                                                                   |
| PERMITS             |                                                                                                                                                   |
| LANDSCAPE           | Midblock on east side of residential<br>street; large south side yard (1.5<br>lots); side driveway; rear alley;<br>similar setbacks; mature trees |



| COA DATE                 |                                  |
|--------------------------|----------------------------------|
| COA<br>DECISION          |                                  |
| PREPARER                 | Lara Ramsey                      |
| PREPARER<br>ORGANIZATION | GRANACKI HISTORIC<br>CONSULTANTS |
| SURVEYDATE               | 11/28/2007                       |
| SURVEYAREA               | NAPERVILLE                       |
| 120 N CEN                | TER                              |

| DIGITAL<br>PHOTO ID  |  |
|----------------------|--|
| DIGITAL<br>PHOTO ID2 |  |

| ) | \Images\center12<br>0.jpg    | DIGITAL<br>PHOTO ID3 |
|---|------------------------------|----------------------|
| 2 | \Images\center12<br>0(2).jpg | DIGITAL<br>PHOTOID4  |

| \Images\center120