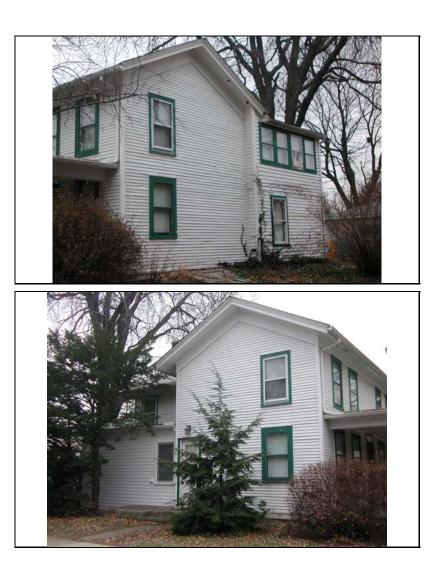

| STREET #                        | 230                 |                   | A STATE     |                     |           | WKE                                                    | 1      |                       |
|---------------------------------|---------------------|-------------------|-------------|---------------------|-----------|--------------------------------------------------------|--------|-----------------------|
| DIRECTION                       | Ν                   |                   |             | - AAA               | N         | ALKE . AVE                                             | × 194  | XANA                  |
| STREET                          | CENTER              |                   |             | -APK                | SHA       | A KIN KIN                                              |        | AAAA                  |
| SUFFIX                          | ST                  |                   |             |                     |           |                                                        |        | MA AN                 |
| PIN                             | 0818129001          |                   | 1 24        |                     |           |                                                        |        | XIII                  |
| LOCAL<br>SIGNIFICANCE<br>RATING | С                   |                   |             |                     |           | 230                                                    | L      |                       |
| POTENTIAL IND<br>NR? (Y or N)   | Ν                   |                   |             |                     | 1         |                                                        |        |                       |
| Contributing to a NR DISTRICT?  | С                   |                   | april 1     |                     |           |                                                        |        |                       |
| Contributing secon              | dary structure      | ? -               |             |                     |           |                                                        |        | and the second second |
| Listed on existing SURVEY?      | Local District;     | NR District       |             |                     | THE OWNER | - Carro                                                |        |                       |
|                                 |                     |                   | GEN         | ERAL INFO           | )RN       | ATION                                                  |        |                       |
| CATEGORY bu                     | uilding             |                   | CUR         | RENT FUNCTI         | ON        | Domestic - multiple dwe                                | elling |                       |
| CONDITION go                    | bod                 |                   | HIST        | FORIC FUNCTI        | ON        | Domestic - single dwelli                               | ng     |                       |
| INTEGRITY                       | inor alterations    | 3                 |             | SON for<br>NFICANCE |           |                                                        |        |                       |
| SECONDARY<br>STRUCTURE          |                     |                   |             |                     |           |                                                        |        |                       |
|                                 |                     |                   | ARCH        | ITECTURA            | LD        | ESCRIPTION                                             |        |                       |
| ARCHITECTURA<br>CLASSIFICATION  |                     |                   |             |                     |           | PLAN                                                   | recta  | ingular               |
|                                 |                     |                   |             |                     |           | NO OF STORIES                                          | 2      |                       |
| DETAILS<br>BEGINYEAR            | c. 1865             |                   |             |                     |           | ROOF TYPE                                              | Side   | gable                 |
| OTHER YEAR                      | c. 1960             |                   |             |                     |           | <b>ROOF MATERIAL</b>                                   | Asph   | nalt - shingle        |
| -                               | C. 1960<br>Surveyor |                   |             |                     |           | FOUNDATION                                             | Not v  | visible               |
| DATESOURCE                      |                     | Wood - shingle    |             |                     |           | PORCH                                                  | Fron   | t entry canopy        |
| WALL MATERIA                    |                     |                   |             |                     |           | WINDOW MATERIA                                         | LV     | inyl                  |
| WALL MATERIA                    |                     | Waad              |             |                     |           | WINDOW MATERIA                                         | L      |                       |
| WALL MATERIA                    | -                   | Wood              |             |                     |           | WINDOW TYPE                                            | do     | ouble hung            |
| WALL MATERIA                    | L 2 (original)      |                   |             |                     |           | WINDOW CONFIG                                          | 9/     | /9                    |
| SIGNIFICANT<br>FEATURES         | Side gable roof     | f; window opening | js may be c | priginal            |           |                                                        |        |                       |
|                                 | replacement do      |                   | ntry canopy | ; 2nd entry on n    |           | addition; fixed shutters;<br>side; south/rear exterior |        |                       |

| HISTORIC<br>NAME    |                                                                                                                      |
|---------------------|----------------------------------------------------------------------------------------------------------------------|
| COMMON<br>NAME      |                                                                                                                      |
| COST                |                                                                                                                      |
| ARCHITECT           |                                                                                                                      |
| ARCHITECT           | 2                                                                                                                    |
| BUILDER             |                                                                                                                      |
| ARCHITECT<br>SOURCE |                                                                                                                      |
| HISTORIC<br>INFO    |                                                                                                                      |
|                     |                                                                                                                      |
|                     |                                                                                                                      |
| PERMITS             |                                                                                                                      |
|                     |                                                                                                                      |
|                     |                                                                                                                      |
| LANDSCAPE           | Southeast corner of North and<br>Center; front and north sidewalks;<br>rear alley; similar setbacks; mature<br>trees |