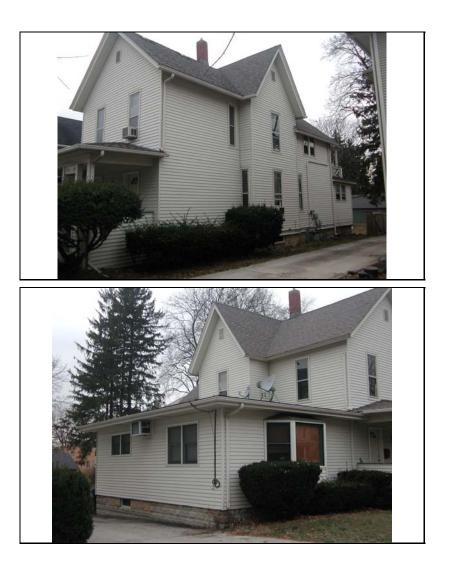

| STREET #                        | 230                 |                   | A STATE     |                     |           | WKE                                                    | 1      |                       |
|---------------------------------|---------------------|-------------------|-------------|---------------------|-----------|--------------------------------------------------------|--------|-----------------------|
| DIRECTION                       | Ν                   |                   |             | - AAA               | N         | ALKE . AVE                                             | × 194  | XANA                  |
| STREET                          | CENTER              |                   |             | -APK                | SHA       | A KIN KIN                                              |        | AAAA                  |
| SUFFIX                          | ST                  |                   |             |                     |           |                                                        |        | MA AN                 |
| PIN                             | 0818129001          |                   | 1 24        |                     |           |                                                        |        | XIII                  |
| LOCAL<br>SIGNIFICANCE<br>RATING | С                   |                   |             |                     |           | 230                                                    | L      |                       |
| POTENTIAL IND<br>NR? (Y or N)   | Ν                   |                   |             |                     | 1         |                                                        |        |                       |
| Contributing to a NR DISTRICT?  | С                   |                   | april 1     |                     |           |                                                        |        |                       |
| Contributing secon              | dary structure      | ? -               |             |                     |           |                                                        |        | and the second second |
| Listed on existing SURVEY?      | Local District;     | NR District       |             |                     | THE OWNER | - Carro                                                |        |                       |
|                                 |                     |                   | GEN         | ERAL INFO           | )RN       | ATION                                                  |        |                       |
| CATEGORY bu                     | uilding             |                   | CUR         | RENT FUNCTI         | ON        | Domestic - multiple dwe                                | elling |                       |
| CONDITION go                    | bod                 |                   | HIST        | FORIC FUNCTI        | ON        | Domestic - single dwelli                               | ng     |                       |
| INTEGRITY                       | inor alterations    | 3                 |             | SON for<br>NFICANCE |           |                                                        |        |                       |
| SECONDARY<br>STRUCTURE          |                     |                   |             |                     |           |                                                        |        |                       |
|                                 |                     |                   | ARCH        | ITECTURA            | LD        | ESCRIPTION                                             |        |                       |
| ARCHITECTURA<br>CLASSIFICATION  |                     |                   |             |                     |           | PLAN                                                   | recta  | ingular               |
|                                 |                     |                   |             |                     |           | NO OF STORIES                                          | 2      |                       |
| DETAILS<br>BEGINYEAR            | c. 1865             |                   |             |                     |           | ROOF TYPE                                              | Side   | gable                 |
| OTHER YEAR                      | c. 1960             |                   |             |                     |           | <b>ROOF MATERIAL</b>                                   | Asph   | nalt - shingle        |
| -                               | C. 1960<br>Surveyor |                   |             |                     |           | FOUNDATION                                             | Not v  | visible               |
| DATESOURCE                      |                     | Wood - shingle    |             |                     |           | PORCH                                                  | Fron   | t entry canopy        |
| WALL MATERIA                    |                     |                   |             |                     |           | WINDOW MATERIA                                         | LV     | inyl                  |
| WALL MATERIA                    |                     | Waad              |             |                     |           | WINDOW MATERIA                                         | L      |                       |
| WALL MATERIA                    | -                   | Wood              |             |                     |           | WINDOW TYPE                                            | do     | ouble hung            |
| WALL MATERIA                    | L 2 (original)      |                   |             |                     |           | WINDOW CONFIG                                          | 9/     | /9                    |
| SIGNIFICANT<br>FEATURES         | Side gable roof     | f; window opening | js may be c | priginal            |           |                                                        |        |                       |
|                                 | replacement do      |                   | ntry canopy | ; 2nd entry on n    |           | addition; fixed shutters;<br>side; south/rear exterior |        |                       |