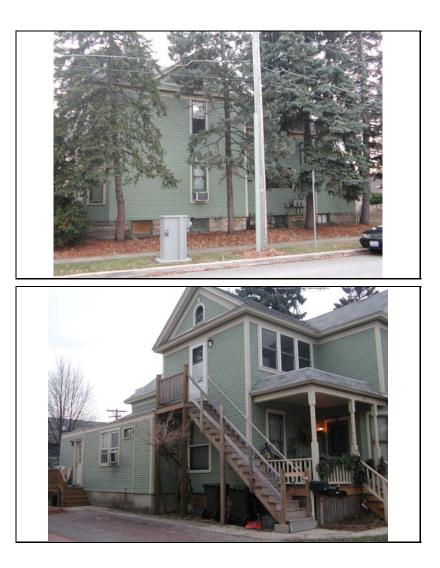

#### ILLINOIS URBAN ARCHITECTURAL AND HISTORICAL SURVEY

| STREET #                                                                           | 114              |             | A WARKER       | _             |                                 |                          |
|------------------------------------------------------------------------------------|------------------|-------------|----------------|---------------|---------------------------------|--------------------------|
| DIRECTION                                                                          | N                |             |                | Hile          | THE R. L.                       |                          |
| STREET                                                                             | CENTER           |             | Allen          |               |                                 |                          |
| SUFFIX                                                                             | ST               |             |                | -             |                                 |                          |
| PIN                                                                                | 0818301005       |             |                |               |                                 |                          |
| LOCAL<br>SIGNIFICANCE<br>RATING                                                    | PS               |             |                |               |                                 |                          |
| POTENTIAL IND<br>NR? (Y or N)                                                      | Ν                |             |                |               |                                 |                          |
| Contributing to a NR DISTRICT?                                                     | С                |             |                | - A           |                                 |                          |
| Contributing secon                                                                 | dary structure   | ? C         |                | Staty Laparet |                                 |                          |
| Listed on existing SURVEY?                                                         | Local District;  | NR District | Contraction of | The track     | an and the second second second |                          |
|                                                                                    |                  |             | GENERAL INFO   | ORM           | ATION                           |                          |
| CATEGORY bu                                                                        | uilding          |             | CURRENT FUNCTI | ION C         | Domestic - single dwelli        | ng                       |
| CONDITION       excellent       HISTORIC FUNCTION       Domestic - single dwelling |                  |             | ng             |               |                                 |                          |
| INTEGRITY addition(s) REASON for SIGNFICANCE with appropriately placed addition.   |                  |             |                |               |                                 |                          |
| SECONDARY<br>STRUCTURE                                                             | Detablieu galage |             |                |               |                                 |                          |
|                                                                                    | _                |             | ARCHITECTURA   | L DE          | <b>ESCRIPTION</b>               |                          |
| ARCHITECTURA<br>CLASSIFICATION                                                     |                  | Foursquare  |                |               | PLAN                            | rectangular              |
| DETAILS                                                                            |                  |             |                |               | NO OF STORIES                   | 2.5                      |
| BEGINYEAR                                                                          | c. 1920          |             |                |               | ROOF TYPE                       | Hipped                   |
| OTHER YEAR                                                                         |                  |             |                |               | ROOF MATERIAL                   | Asphalt - shingle        |
| DATESOURCE                                                                         | Surveyor         |             |                |               | FOUNDATION                      | Concrete - poured        |
| WALL MATERIA                                                                       |                  | Brick       |                |               | PORCH                           | Full front               |
| WALL MATERIA                                                                       |                  | Stucco      |                |               | WINDOW MATERIA                  |                          |
| WALL MATERIA                                                                       |                  | Brick       |                |               | WINDOW MATERIA                  |                          |
| WALL MATERIA                                                                       | -                | Stucco      |                |               | WINDOW TYPE                     | Double hung/fixed/caseme |
|                                                                                    | 5                | L           |                |               | WINDOW CONFIG                   | 1/1; 1-light             |

SIGNIFICANT FEATURES

Hipped roof with overhanging eaves and front hipped dormer; full front porch with square supports and knee walls; historic 1/1 and beveled glass windows; historic casements in dormer; historic wood door

ALTERATIONS Two story rear addition & rear porch addition (not historic)

| HISTORIC<br>NAME    |                                                                                                                                 |
|---------------------|---------------------------------------------------------------------------------------------------------------------------------|
| COMMON<br>NAME      |                                                                                                                                 |
| COST                |                                                                                                                                 |
| ARCHITECT           |                                                                                                                                 |
| ARCHITECT           | 2                                                                                                                               |
| BUILDER             |                                                                                                                                 |
| ARCHITECT<br>SOURCE |                                                                                                                                 |
| HISTORIC<br>INFO    |                                                                                                                                 |
|                     |                                                                                                                                 |
| PERMITS             |                                                                                                                                 |
|                     |                                                                                                                                 |
| LANDSCAPE           | Midblock on east side of residential<br>street; front sidewalk; side driveway;<br>rear alley; similar setbacks; mature<br>trees |