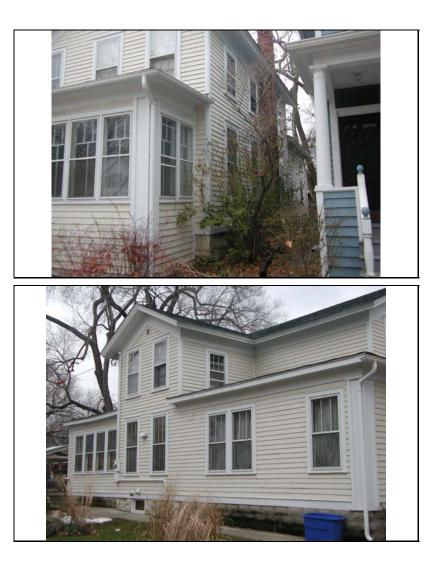

#### From A GUIDE TO CHICAGO'S HISTORIC SUBURBS

"This clapboard Italianate house on a limestone foundation was built about 1870. IT contains all of the distinctive characteristics of the style in excellent repair. It has scroll-cut cornices, incised with stars and containing knobbed pendants with the panels between the brackets in the cornice an dentils above. The generous window frames have both feet and shoulders. A segmental cornice, above, has slightly rounded corner boards. On the wing projecting south, on the ground floor, is a polygonal bay. The slightly lower service wing that projects to the east has the original metal roof, although it is now covered with tar. Added sometime in the second decade of the twentieth century was the porch set across the west and south facades. It has cast concrete columns. These are in the Tuscan order with flutes and egg and leaf molding in the echinus, a distinctive form of the order that derived from Renaissance pattern books popular during this period. The use of cast concrete for such an element is an important factor in the development of early twentieth-century building technology."

| STREET #                                                                                                                                                                                                            | 108                                                |                                                        | all a        | N. F            |                              |                                       |                 |                                                                            |
|---------------------------------------------------------------------------------------------------------------------------------------------------------------------------------------------------------------------|----------------------------------------------------|--------------------------------------------------------|--------------|-----------------|------------------------------|---------------------------------------|-----------------|----------------------------------------------------------------------------|
| DIRECTION                                                                                                                                                                                                           | Ν                                                  |                                                        | - No         | 6.21            | 16                           |                                       | 2010            | 1                                                                          |
| STREET                                                                                                                                                                                                              | CENTER                                             |                                                        |              | A A A A         | fr                           |                                       | T               |                                                                            |
| SUFFIX                                                                                                                                                                                                              | ST                                                 |                                                        |              |                 | 7                            |                                       | 7/              |                                                                            |
| PIN                                                                                                                                                                                                                 | 0818301006                                         |                                                        |              |                 | 2                            |                                       |                 | - The set                                                                  |
| LOCAL<br>SIGNIFICANCE<br>RATING                                                                                                                                                                                     | S                                                  |                                                        |              | 108             |                              |                                       |                 |                                                                            |
| POTENTIAL IND<br>NR? (Y or N)                                                                                                                                                                                       | N                                                  |                                                        |              |                 |                              |                                       |                 |                                                                            |
| Contributing to a<br>NR DISTRICT?<br>Contributing second                                                                                                                                                            | C                                                  | ? C                                                    |              |                 |                              |                                       |                 |                                                                            |
| Listed on existing SURVEY?                                                                                                                                                                                          |                                                    | cal District; NR                                       |              |                 |                              |                                       |                 |                                                                            |
|                                                                                                                                                                                                                     |                                                    |                                                        | GENI         | ERAL INFO       | RMAT                         | ON                                    |                 |                                                                            |
| CATEGORY b                                                                                                                                                                                                          | uilding                                            |                                                        | CURF         | RENT FUNCTIO    | ON Dome                      | stic - single dwel                    | lling           |                                                                            |
| <b>CONDITION</b> g                                                                                                                                                                                                  | ood                                                |                                                        | HISTO        | ORIC FUNCTIO    | ON Dome                      | stic - single dwel                    | lling           |                                                                            |
| INTEGRITY minor alterations and addition(s) REASON for<br>SIGNFICANCE One of the best examples of Italianate residential<br>architecture in the survey area, with elaborate cornice,<br>window, and door detailing. |                                                    |                                                        |              |                 |                              |                                       |                 |                                                                            |
|                                                                                                                                                                                                                     |                                                    |                                                        | APCHI        | TECTURAI        | DESCI                        | ριρτιών                               |                 |                                                                            |
| ARCHITECTURA                                                                                                                                                                                                        |                                                    |                                                        | AKCIII       | ILCIUNAI        | $\rightarrow$ PLA            |                                       | irre            | gular                                                                      |
| CLASSIFICATIO                                                                                                                                                                                                       | N Italianate                                       |                                                        |              |                 |                              | OF STORIES                            | 2               |                                                                            |
| DETAILS                                                                                                                                                                                                             |                                                    |                                                        |              |                 |                              | OF TYPE                               | Hip             | ped                                                                        |
| BEGINYEAR                                                                                                                                                                                                           | c. 1870                                            |                                                        |              |                 |                              | OF MATERIAL                           |                 | phalt - shingle                                                            |
| OTHER YEAR                                                                                                                                                                                                          |                                                    |                                                        |              |                 |                              | NDATION                               | Sto             | <u> </u>                                                                   |
| DATESOURCE                                                                                                                                                                                                          | Surveyor                                           |                                                        |              |                 |                              |                                       |                 | ap around                                                                  |
| WALL MATERIA                                                                                                                                                                                                        | L (current)                                        | Wood                                                   |              |                 | _                            | DOW MATERIA                           |                 | Wood                                                                       |
| WALL MATERIA                                                                                                                                                                                                        | AL 2 (current)                                     |                                                        |              |                 |                              | DOW MATERIA                           | L               |                                                                            |
| WALL MATERIA                                                                                                                                                                                                        | AL (original)                                      | Wood                                                   |              |                 |                              | DOW TYPE                              | L               | double hung                                                                |
| WALL MATERIA                                                                                                                                                                                                        | AL 2 (original)                                    |                                                        |              |                 |                              | DOW CONFIG                            | L               | 2/2; 1/1                                                                   |
| SIGNIFICANT<br>FEATURES<br>ALTERATIONS                                                                                                                                                                              | brackets); histo<br>window bay (c<br>Replacement v | oric 2/2 wood wind<br>.1895 add.)<br>wrap around porch | dows with wo | ood surrounds 8 | entil trim, p<br>k heavy seg | aneled frieze, ha<br>gmental arch 2nd | nging<br>d stor | g pendent, scrolled<br>y lintels; polygonal S.<br>ic); rear porch addition |
|                                                                                                                                                                                                                     | (may be histor                                     | IC)                                                    |              |                 |                              |                                       |                 |                                                                            |