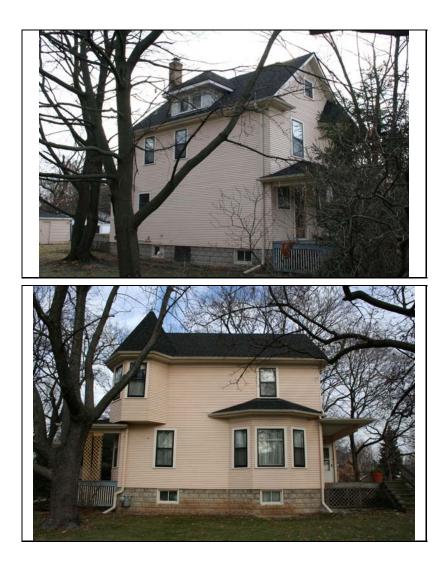

| STREET #                        | 225                              |                                              |
|---------------------------------|----------------------------------|----------------------------------------------|
| DIRECTION                       | Ν                                |                                              |
| STREET                          | COLUMBIA                         |                                              |
| SUFFIX                          | ST                               |                                              |
| PIN                             | 0818205001                       |                                              |
| LOCAL<br>SIGNIFICANCE<br>RATING | С                                |                                              |
| POTENTIAL IND<br>NR? (Y or N)   | Ν                                |                                              |
| Contributing to a NR DISTRICT?  | С                                |                                              |
| Contributing secon              | adary structure? C               |                                              |
| Listed on existing<br>SURVEY?   | Local District; NR District      |                                              |
|                                 |                                  | GENERAL INFORMATION                          |
| CATEGORY bu                     | uilding                          | CURRENT FUNCTION Domestic - single dwelling  |
| CONDITION ex                    | xcellent                         | HISTORIC FUNCTION Domestic - single dwelling |
| INTEGRITY                       | inor alterations and addition(s) | REASON for<br>SIGNFICANCE                    |
| SECONDARY<br>STRUCTURE          | Detached garage                  |                                              |
| ARCHITECTURA                    | T                                | ARCHITECTURAL DESCRIPTION                    |

| ARCHITECTURA            |                 |                                                                                                          | PLAN            | rectangular                 |
|-------------------------|-----------------|----------------------------------------------------------------------------------------------------------|-----------------|-----------------------------|
| CLASSIFICATIO           | N American      | Foursquare                                                                                               |                 | ootangalal                  |
|                         |                 |                                                                                                          | NO OF STORIES   | 2.5                         |
| DETAILS                 |                 |                                                                                                          | ROOF TYPE       | Hipped                      |
| BEGINYEAR               | 1915            |                                                                                                          | ROOF MATERIAL   | Asphalt - shingle           |
| OTHER YEAR              |                 |                                                                                                          | ROOF MATERIAL   | Asphait - shingle           |
| -                       |                 |                                                                                                          | FOUNDATION      | Concrete - block            |
| DATESOURCE              | Plaque          |                                                                                                          | PORCH           | Full front                  |
| WALL MATERIA            | AL (current)    | Wood - shingle                                                                                           | L               |                             |
| WALL MATERIA            | AL 2 (current)  |                                                                                                          | WINDOW MATERIAL | Wood                        |
|                         |                 | []                                                                                                       | WINDOW MATERIAL | Leaded glass                |
| WALL MATERIA            | AL (original)   | Wood                                                                                                     | WINDOW TYPE     | Double & single hung; fixe  |
| WALL MATERIA            | AL 2 (original) |                                                                                                          |                 |                             |
|                         |                 |                                                                                                          | WINDOW CONFIG   | 1/1;multi/1; 1 & 2-light    |
| SIGNIFICANT<br>FEATURES |                 | h front hipped dormer; full hipped porch with round<br>s shed canopy with curving knee brackets on north |                 |                             |
| ALTERATIONS             |                 | g under eaves and porch; fixed shutters (not histo<br>pric) Roof replacement (admin. approved COA#12     |                 | (not historic); replacement |

| HISTORIC<br>NAME    | Attig, Jacob House                                                                                                                           |
|---------------------|----------------------------------------------------------------------------------------------------------------------------------------------|
| COMMON<br>NAME      |                                                                                                                                              |
| COST                |                                                                                                                                              |
| ARCHITECT           |                                                                                                                                              |
| ARCHITECT2          |                                                                                                                                              |
| BUILDER             | Fry, Oliver                                                                                                                                  |
| ARCHITECT<br>SOURCE |                                                                                                                                              |
| HISTORIC<br>INFO    | OR SALE                                                                                                                                      |
| PERMITS             |                                                                                                                                              |
| LANDSCAPE           | Southwest corner of Columbia and<br>North; front and north sidewalks;<br>rear driveway; rear picket fence;<br>similar setbacks; mature trees |