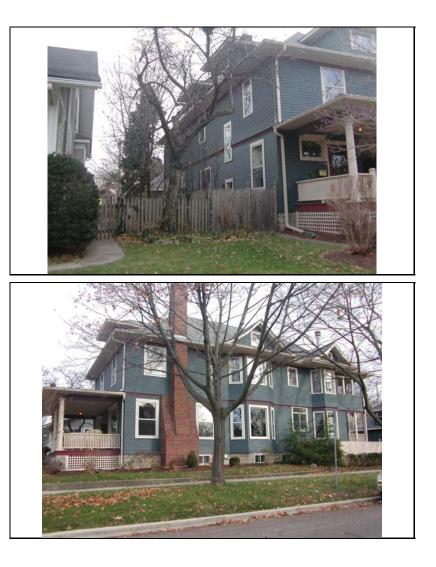

#### Alterations

House recently renovated (received Illinois property tax assessment freeze)--large 1.5 story rear addition; replacement siding and shingles; replacement knee brackets and bracing; replacement windows in original openings (window under front gable was probably added when the attic was built out, before the latest renovation); replacement front stoop and entry canopy; north dormer addition