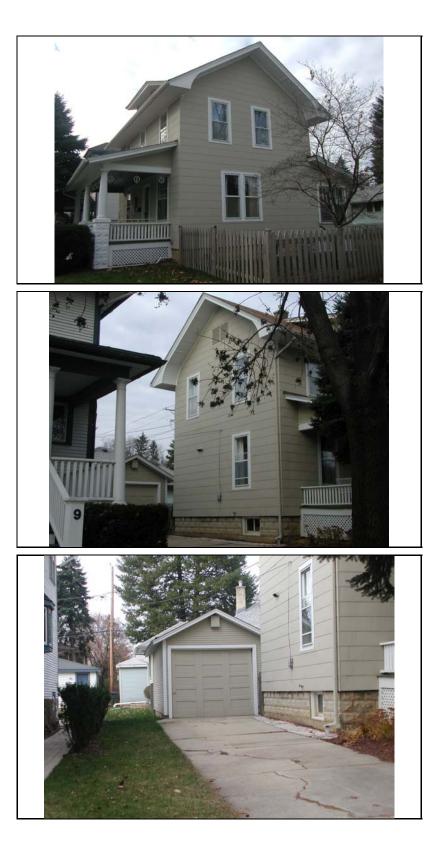

| STREET #                                            | 5                                                                                                                                                                                                    |                      |                            |                             | 4                             |
|-----------------------------------------------------|------------------------------------------------------------------------------------------------------------------------------------------------------------------------------------------------------|----------------------|----------------------------|-----------------------------|-------------------------------|
| DIRECTION                                           | N                                                                                                                                                                                                    |                      | AN ALEND                   |                             | · · · ·                       |
| STREET                                              | COLUMBIA                                                                                                                                                                                             |                      |                            |                             |                               |
| SUFFIX                                              | ST                                                                                                                                                                                                   |                      |                            |                             |                               |
| PIN                                                 | 0818403007                                                                                                                                                                                           |                      |                            |                             | all the second                |
| LOCAL<br>SIGNIFICANCE<br>RATING                     | С                                                                                                                                                                                                    |                      |                            |                             |                               |
| POTENTIAL IND<br>NR? (Y or N)                       | Ν                                                                                                                                                                                                    |                      |                            |                             |                               |
| Contributing to a NR DISTRICT?                      | С                                                                                                                                                                                                    |                      |                            |                             |                               |
| Contributing secon<br>Listed on existing<br>SURVEY? | Local District;                                                                                                                                                                                      |                      |                            |                             |                               |
|                                                     |                                                                                                                                                                                                      |                      | GENERAL INFO               | RMATION                     |                               |
| CATEGORY bu                                         | uilding                                                                                                                                                                                              |                      | CURRENT FUNCTIO            | N Domestic - single dwe     | lling                         |
| CONDITION e>                                        | cellent                                                                                                                                                                                              |                      | HISTORIC FUNCTIO           | Domestic - single dwe       | lling                         |
| INTEGRITY m                                         | ajor alterations                                                                                                                                                                                     | and/or addition(s)   |                            |                             |                               |
|                                                     |                                                                                                                                                                                                      |                      | SIGNFICANCE                |                             |                               |
| SECONDARY<br>STRUCTURE                              | Detached gar                                                                                                                                                                                         | age                  |                            |                             |                               |
|                                                     | •                                                                                                                                                                                                    |                      | ARCHITECTURAL              | DESCRIPTION                 |                               |
| ARCHITECTURA<br>CLASSIFICATION                      |                                                                                                                                                                                                      | n Bungalow           |                            | PLAN                        | irregular                     |
| DETAILS                                             |                                                                                                                                                                                                      |                      |                            | NO OF STORIES               | 1.5                           |
| BEGINYEAR                                           | 1915                                                                                                                                                                                                 |                      |                            | <b>ROOF TYPE</b>            | Multi-gable                   |
| OTHER YEAR                                          | 1010                                                                                                                                                                                                 |                      |                            | <b>ROOF MATERIAL</b>        | Asphalt - shingle             |
| DATESOURCE                                          | Plaque                                                                                                                                                                                               |                      |                            | FOUNDATION                  | Concrete - block              |
| WALL MATERIA                                        | •                                                                                                                                                                                                    | Wood                 |                            | PORCH                       | -                             |
| WALL MATERIA                                        |                                                                                                                                                                                                      | Wood - shingle       |                            | WINDOW MATERIA              | AL Aluminum clad              |
| WALL MATERIA                                        |                                                                                                                                                                                                      | Wood                 |                            | WINDOW MATERIA              | AL                            |
| WALL MATERIA                                        | -                                                                                                                                                                                                    | Wood - shingle       |                            | WINDOW TYPE                 | Double hung/casement/aw       |
|                                                     | L 2 (OF Igilial)                                                                                                                                                                                     |                      |                            | WINDOW CONFIG               | 1/1; 1-light; 3-light         |
|                                                     | Original multi-g<br>entry opening                                                                                                                                                                    | abled roof line; his | toric window openings(exco | ept under front gable) on o | riginal house; original front |
|                                                     | ATIONS House recently renovatedlarge 1.5 story rear addition; replacement siding and shingles; replacement knee brackets and bracing; replacement windows in original openingsSEE CONTINUATION SHEET |                      |                            |                             |                               |

| HISTORIC<br>NAME    | Geiger, C. H. House                                                                                                                                             |
|---------------------|-----------------------------------------------------------------------------------------------------------------------------------------------------------------|
| COMMON<br>NAME      |                                                                                                                                                                 |
| COST                |                                                                                                                                                                 |
| ARCHITECT           | Γ                                                                                                                                                               |
| ARCHITECT           | [2                                                                                                                                                              |
| BUILDER             |                                                                                                                                                                 |
| ARCHITECT<br>SOURCE |                                                                                                                                                                 |
| HISTORIC<br>INFO    | Geiger was president of North Central<br>College from 1946-1960. House was<br>featured in Naperville Heritage<br>Housewalk Brochure. See<br>continuation sheet. |
| PERMITS             | Certificate of Rehabilitation issued<br>January 2007.                                                                                                           |
| LANDSCAPI           | E Northwest corner of Columbia and<br>Benton; front and south sidewalks;<br>side driveway; similar setbacks;<br>mature trees; rear wood fence                   |
|                     |                                                                                                                                                                 |

#### Alterations

House recently renovated (received Illinois property tax assessment freeze)--large 1.5 story rear addition; replacement siding and shingles; replacement knee brackets and bracing; replacement windows in original openings (window under front gable was probably added when the attic was built out, before the latest renovation); replacement front stoop and entry canopy; north dormer addition