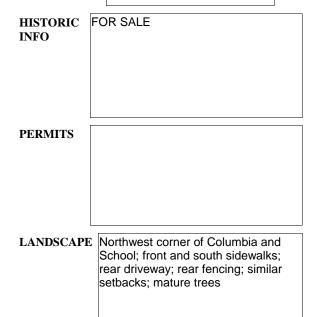

| HISTORIC<br>NAME    | Attig, Jacob House                                                                                                                           |
|---------------------|----------------------------------------------------------------------------------------------------------------------------------------------|
| COMMON<br>NAME      |                                                                                                                                              |
| COST                |                                                                                                                                              |
| ARCHITECT           |                                                                                                                                              |
| ARCHITECT2          |                                                                                                                                              |
| BUILDER             | Fry, Oliver                                                                                                                                  |
| ARCHITECT<br>SOURCE |                                                                                                                                              |
| HISTORIC<br>INFO    | OR SALE                                                                                                                                      |
| PERMITS             |                                                                                                                                              |
| LANDSCAPE           | Southwest corner of Columbia and<br>North; front and north sidewalks;<br>rear driveway; rear picket fence;<br>similar setbacks; mature trees |