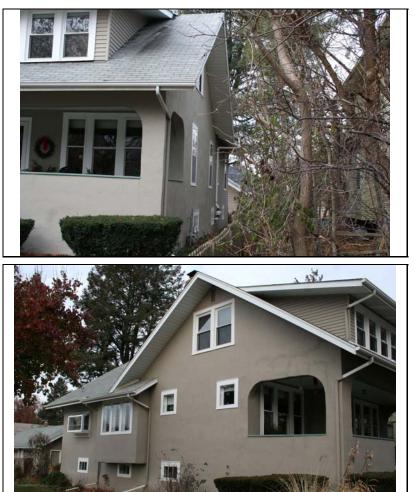

| STREET #                        | 225                              |                                              |
|---------------------------------|----------------------------------|----------------------------------------------|
| DIRECTION                       | Ν                                |                                              |
| STREET                          | COLUMBIA                         |                                              |
| SUFFIX                          | ST                               |                                              |
| PIN                             | 0818205001                       |                                              |
| LOCAL<br>SIGNIFICANCE<br>RATING | С                                |                                              |
| POTENTIAL IND<br>NR? (Y or N)   | Ν                                |                                              |
| Contributing to a NR DISTRICT?  | С                                |                                              |
| Contributing secon              | adary structure? C               |                                              |
| Listed on existing<br>SURVEY?   | Local District; NR District      |                                              |
|                                 |                                  | GENERAL INFORMATION                          |
| CATEGORY bu                     | uilding                          | CURRENT FUNCTION Domestic - single dwelling  |
| CONDITION ex                    | xcellent                         | HISTORIC FUNCTION Domestic - single dwelling |
| INTEGRITY                       | inor alterations and addition(s) | REASON for<br>SIGNFICANCE                    |
| SECONDARY<br>STRUCTURE          | Detached garage                  |                                              |
| ARCHITECTURA                    | T                                | ARCHITECTURAL DESCRIPTION                    |

| ARCHITECTURA            |                 |                                                                                                          | PLAN            | rectangular                 |
|-------------------------|-----------------|----------------------------------------------------------------------------------------------------------|-----------------|-----------------------------|
| CLASSIFICATIO           | N American      | Foursquare                                                                                               |                 | ootangalal                  |
|                         |                 |                                                                                                          | NO OF STORIES   | 2.5                         |
| DETAILS                 |                 |                                                                                                          | ROOF TYPE       | Hipped                      |
| BEGINYEAR               | 1915            |                                                                                                          | ROOF MATERIAL   | Asphalt - shingle           |
| OTHER YEAR              |                 |                                                                                                          | ROOF MATERIAL   | Asphait - shingle           |
| -                       |                 |                                                                                                          | FOUNDATION      | Concrete - block            |
| DATESOURCE              | Plaque          |                                                                                                          | PORCH           | Full front                  |
| WALL MATERIA            | AL (current)    | Wood - shingle                                                                                           | L               |                             |
| WALL MATERIA            | AL 2 (current)  |                                                                                                          | WINDOW MATERIAL | Wood                        |
|                         |                 | []                                                                                                       | WINDOW MATERIAL | Leaded glass                |
| WALL MATERIA            | AL (original)   | Wood                                                                                                     | WINDOW TYPE     | Double & single hung; fixe  |
| WALL MATERIA            | AL 2 (original) |                                                                                                          |                 |                             |
|                         |                 |                                                                                                          | WINDOW CONFIG   | 1/1;multi/1; 1 & 2-light    |
| SIGNIFICANT<br>FEATURES |                 | h front hipped dormer; full hipped porch with round<br>s shed canopy with curving knee brackets on north |                 |                             |
| ALTERATIONS             |                 | g under eaves and porch; fixed shutters (not histo<br>pric) Roof replacement (admin. approved COA#12     |                 | (not historic); replacement |