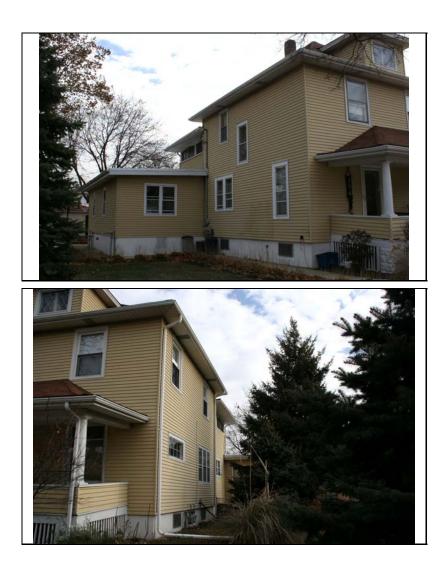

| STREET #                        | 225                              |                                              |
|---------------------------------|----------------------------------|----------------------------------------------|
| DIRECTION                       | Ν                                |                                              |
| STREET                          | COLUMBIA                         |                                              |
| SUFFIX                          | ST                               |                                              |
| PIN                             | 0818205001                       |                                              |
| LOCAL<br>SIGNIFICANCE<br>RATING | С                                |                                              |
| POTENTIAL IND<br>NR? (Y or N)   | Ν                                |                                              |
| Contributing to a NR DISTRICT?  | С                                |                                              |
| Contributing secon              | adary structure? C               |                                              |
| Listed on existing<br>SURVEY?   | Local District; NR District      |                                              |
|                                 |                                  | GENERAL INFORMATION                          |
| CATEGORY bu                     | uilding                          | CURRENT FUNCTION Domestic - single dwelling  |
| CONDITION ex                    | xcellent                         | HISTORIC FUNCTION Domestic - single dwelling |
| INTEGRITY                       | inor alterations and addition(s) | REASON for<br>SIGNFICANCE                    |
| SECONDARY<br>STRUCTURE          | Detached garage                  |                                              |
| ARCHITECTURA                    | T                                | ARCHITECTURAL DESCRIPTION                    |

| ARCHITECTURA            |                 |                                                                                                          | PLAN            | rectangular                 |
|-------------------------|-----------------|----------------------------------------------------------------------------------------------------------|-----------------|-----------------------------|
| CLASSIFICATIO           | N American      | Foursquare                                                                                               |                 | ootangalal                  |
|                         |                 |                                                                                                          | NO OF STORIES   | 2.5                         |
| DETAILS                 |                 |                                                                                                          | ROOF TYPE       | Hipped                      |
| BEGINYEAR               | 1915            |                                                                                                          | ROOF MATERIAL   | Asphalt - shingle           |
| OTHER YEAR              |                 |                                                                                                          | ROOF MATERIAL   | Asphait - shingle           |
| -                       |                 |                                                                                                          | FOUNDATION      | Concrete - block            |
| DATESOURCE              | Plaque          |                                                                                                          | PORCH           | Full front                  |
| WALL MATERIA            | AL (current)    | Wood - shingle                                                                                           | L               |                             |
| WALL MATERIA            | AL 2 (current)  |                                                                                                          | WINDOW MATERIAL | Wood                        |
|                         |                 | []                                                                                                       | WINDOW MATERIAL | Leaded glass                |
| WALL MATERIA            | AL (original)   | Wood                                                                                                     | WINDOW TYPE     | Double & single hung; fixe  |
| WALL MATERIA            | AL 2 (original) |                                                                                                          |                 |                             |
|                         |                 |                                                                                                          | WINDOW CONFIG   | 1/1;multi/1; 1 & 2-light    |
| SIGNIFICANT<br>FEATURES |                 | h front hipped dormer; full hipped porch with round<br>s shed canopy with curving knee brackets on north |                 |                             |
| ALTERATIONS             |                 | g under eaves and porch; fixed shutters (not histo<br>pric) Roof replacement (admin. approved COA#12     |                 | (not historic); replacement |

| HISTORIC<br>NAME    | Attig, Jacob House                                                                                                                           |
|---------------------|----------------------------------------------------------------------------------------------------------------------------------------------|
| COMMON<br>NAME      |                                                                                                                                              |
| COST                |                                                                                                                                              |
| ARCHITECT           |                                                                                                                                              |
| ARCHITECT2          |                                                                                                                                              |
| BUILDER             | Fry, Oliver                                                                                                                                  |
| ARCHITECT<br>SOURCE |                                                                                                                                              |
| HISTORIC<br>INFO    | OR SALE                                                                                                                                      |
| PERMITS             |                                                                                                                                              |
| LANDSCAPE           | Southwest corner of Columbia and<br>North; front and north sidewalks;<br>rear driveway; rear picket fence;<br>similar setbacks; mature trees |