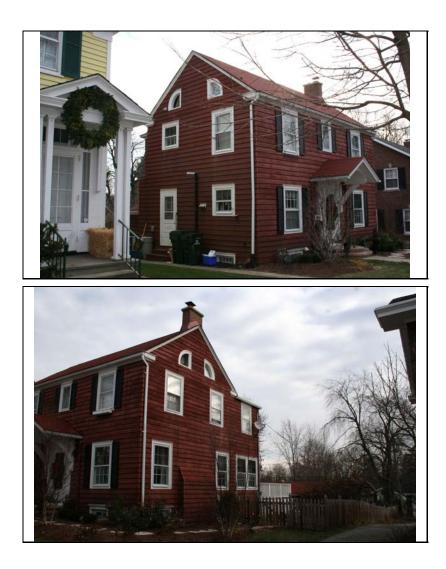

| STREET #                        | 225                              |                                              |
|---------------------------------|----------------------------------|----------------------------------------------|
| DIRECTION                       | Ν                                |                                              |
| STREET                          | COLUMBIA                         |                                              |
| SUFFIX                          | ST                               |                                              |
| PIN                             | 0818205001                       |                                              |
| LOCAL<br>SIGNIFICANCE<br>RATING | С                                |                                              |
| POTENTIAL IND<br>NR? (Y or N)   | Ν                                |                                              |
| Contributing to a NR DISTRICT?  | С                                |                                              |
| Contributing secon              | adary structure? C               |                                              |
| Listed on existing<br>SURVEY?   | Local District; NR District      |                                              |
|                                 |                                  | GENERAL INFORMATION                          |
| CATEGORY bu                     | uilding                          | CURRENT FUNCTION Domestic - single dwelling  |
| CONDITION ex                    | xcellent                         | HISTORIC FUNCTION Domestic - single dwelling |
| INTEGRITY                       | inor alterations and addition(s) | REASON for<br>SIGNFICANCE                    |
| SECONDARY<br>STRUCTURE          | Detached garage                  |                                              |
| ARCHITECTURA                    | T                                | ARCHITECTURAL DESCRIPTION                    |

| ARCHITECTURA            |                 |                                                                                                          | PLAN            | rectangular                 |
|-------------------------|-----------------|----------------------------------------------------------------------------------------------------------|-----------------|-----------------------------|
| CLASSIFICATIO           | N American      | Foursquare                                                                                               |                 | ootangalal                  |
|                         |                 |                                                                                                          | NO OF STORIES   | 2.5                         |
| DETAILS                 |                 |                                                                                                          | ROOF TYPE       | Hipped                      |
| BEGINYEAR               | 1915            |                                                                                                          | ROOF MATERIAL   | Asphalt - shingle           |
| OTHER YEAR              |                 |                                                                                                          | ROOF MATERIAL   | Asphait - shingle           |
| -                       |                 |                                                                                                          | FOUNDATION      | Concrete - block            |
| DATESOURCE              | Plaque          |                                                                                                          | PORCH           | Full front                  |
| WALL MATERIA            | AL (current)    | Wood - shingle                                                                                           | L               |                             |
| WALL MATERIA            | AL 2 (current)  |                                                                                                          | WINDOW MATERIAL | Wood                        |
|                         |                 | []                                                                                                       | WINDOW MATERIAL | Leaded glass                |
| WALL MATERIA            | AL (original)   | Wood                                                                                                     | WINDOW TYPE     | Double & single hung; fixe  |
| WALL MATERIA            | AL 2 (original) |                                                                                                          |                 |                             |
|                         |                 |                                                                                                          | WINDOW CONFIG   | 1/1;multi/1; 1 & 2-light    |
| SIGNIFICANT<br>FEATURES |                 | h front hipped dormer; full hipped porch with round<br>s shed canopy with curving knee brackets on north |                 |                             |
| ALTERATIONS             |                 | g under eaves and porch; fixed shutters (not histo<br>pric) Roof replacement (admin. approved COA#12     |                 | (not historic); replacement |

| HISTORIC<br>NAME    | Attig, Jacob House                                                                                                                           |
|---------------------|----------------------------------------------------------------------------------------------------------------------------------------------|
| COMMON<br>NAME      |                                                                                                                                              |
| COST                |                                                                                                                                              |
| ARCHITECT           |                                                                                                                                              |
| ARCHITECT2          |                                                                                                                                              |
| BUILDER             | Fry, Oliver                                                                                                                                  |
| ARCHITECT<br>SOURCE |                                                                                                                                              |
| HISTORIC<br>INFO    | OR SALE                                                                                                                                      |
| PERMITS             |                                                                                                                                              |
| LANDSCAPE           | Southwest corner of Columbia and<br>North; front and north sidewalks;<br>rear driveway; rear picket fence;<br>similar setbacks; mature trees |

| DIGITAL   | \Images\columbi | DIGITAL   |
|-----------|-----------------|-----------|
| PHOTO ID  | a225n.jpg       | PHOTO ID3 |
| DIGITAL   | \Images\columbi | DIGITAL   |
| PHOTO ID2 | a225n(2).jpg    | PHOTOID4  |