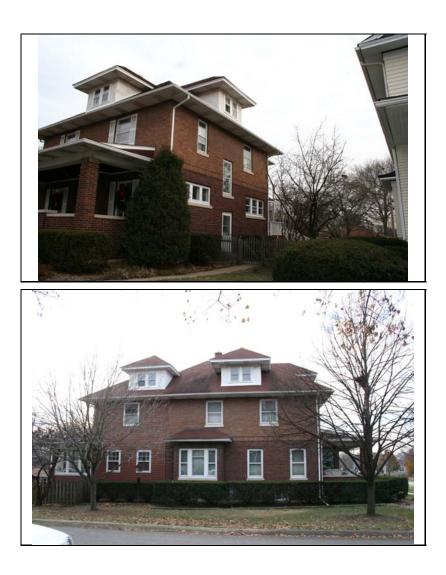

| STREET #                        | 225                              |                                              |
|---------------------------------|----------------------------------|----------------------------------------------|
| DIRECTION                       | Ν                                |                                              |
| STREET                          | COLUMBIA                         |                                              |
| SUFFIX                          | ST                               |                                              |
| PIN                             | 0818205001                       |                                              |
| LOCAL<br>SIGNIFICANCE<br>RATING | С                                |                                              |
| POTENTIAL IND<br>NR? (Y or N)   | Ν                                |                                              |
| Contributing to a NR DISTRICT?  | С                                |                                              |
| Contributing secon              | adary structure? C               |                                              |
| Listed on existing<br>SURVEY?   | Local District; NR District      |                                              |
|                                 |                                  | GENERAL INFORMATION                          |
| CATEGORY bu                     | uilding                          | CURRENT FUNCTION Domestic - single dwelling  |
| CONDITION ex                    | xcellent                         | HISTORIC FUNCTION Domestic - single dwelling |
| INTEGRITY                       | inor alterations and addition(s) | REASON for<br>SIGNFICANCE                    |
| SECONDARY<br>STRUCTURE          | Detached garage                  |                                              |
| ARCHITECTURA                    | T                                | ARCHITECTURAL DESCRIPTION                    |

| ARCHITECTURA            |                 |                                                                                                          | PLAN            | rectangular                 |
|-------------------------|-----------------|----------------------------------------------------------------------------------------------------------|-----------------|-----------------------------|
| CLASSIFICATIO           | N American      | Foursquare                                                                                               |                 | ootangalal                  |
|                         |                 |                                                                                                          | NO OF STORIES   | 2.5                         |
| DETAILS                 |                 |                                                                                                          | ROOF TYPE       | Hipped                      |
| BEGINYEAR               | 1915            |                                                                                                          | ROOF MATERIAL   | Asphalt - shingle           |
| OTHER YEAR              |                 |                                                                                                          | ROOF MATERIAL   | Asphait - shingle           |
| -                       |                 |                                                                                                          | FOUNDATION      | Concrete - block            |
| DATESOURCE              | Plaque          |                                                                                                          | PORCH           | Full front                  |
| WALL MATERIA            | AL (current)    | Wood - shingle                                                                                           | L               |                             |
| WALL MATERIA            | AL 2 (current)  |                                                                                                          | WINDOW MATERIAL | Wood                        |
|                         |                 | []                                                                                                       | WINDOW MATERIAL | Leaded glass                |
| WALL MATERIA            | AL (original)   | Wood                                                                                                     | WINDOW TYPE     | Double & single hung; fixe  |
| WALL MATERIA            | AL 2 (original) |                                                                                                          |                 |                             |
|                         |                 |                                                                                                          | WINDOW CONFIG   | 1/1;multi/1; 1 & 2-light    |
| SIGNIFICANT<br>FEATURES |                 | h front hipped dormer; full hipped porch with round<br>s shed canopy with curving knee brackets on north |                 |                             |
| ALTERATIONS             |                 | g under eaves and porch; fixed shutters (not histo<br>pric) Roof replacement (admin. approved COA#12     |                 | (not historic); replacement |

| HISTORIC<br>NAME    | Attig, Jacob House                                                                                                                           |
|---------------------|----------------------------------------------------------------------------------------------------------------------------------------------|
| COMMON<br>NAME      |                                                                                                                                              |
| COST                |                                                                                                                                              |
| ARCHITECT           |                                                                                                                                              |
| ARCHITECT2          |                                                                                                                                              |
| BUILDER             | Fry, Oliver                                                                                                                                  |
| ARCHITECT<br>SOURCE |                                                                                                                                              |
| HISTORIC<br>INFO    | OR SALE                                                                                                                                      |
| PERMITS             |                                                                                                                                              |
| LANDSCAPE           | Southwest corner of Columbia and<br>North; front and north sidewalks;<br>rear driveway; rear picket fence;<br>similar setbacks; mature trees |