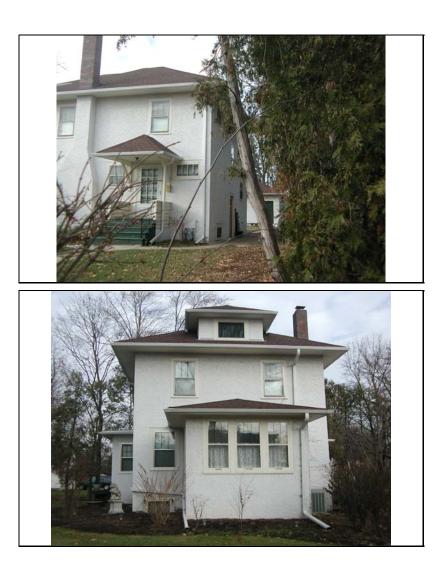

| STREET #                                            | 5                                                                                                                                                                                                    |                      |                            |                             | 4                             |
|-----------------------------------------------------|------------------------------------------------------------------------------------------------------------------------------------------------------------------------------------------------------|----------------------|----------------------------|-----------------------------|-------------------------------|
| DIRECTION                                           | N                                                                                                                                                                                                    |                      | AN ALEND                   |                             | · · · ·                       |
| STREET                                              | COLUMBIA                                                                                                                                                                                             |                      |                            |                             |                               |
| SUFFIX                                              | ST                                                                                                                                                                                                   |                      |                            |                             |                               |
| PIN                                                 | 0818403007                                                                                                                                                                                           |                      |                            |                             | all the second                |
| LOCAL<br>SIGNIFICANCE<br>RATING                     | С                                                                                                                                                                                                    |                      |                            |                             |                               |
| POTENTIAL IND<br>NR? (Y or N)                       | Ν                                                                                                                                                                                                    |                      |                            |                             |                               |
| Contributing to a NR DISTRICT?                      | С                                                                                                                                                                                                    |                      |                            |                             |                               |
| Contributing secon<br>Listed on existing<br>SURVEY? | Local District;                                                                                                                                                                                      |                      |                            |                             |                               |
|                                                     |                                                                                                                                                                                                      |                      | GENERAL INFO               | RMATION                     |                               |
| CATEGORY bu                                         | uilding                                                                                                                                                                                              |                      | CURRENT FUNCTIO            | N Domestic - single dwe     | lling                         |
| CONDITION e>                                        | cellent                                                                                                                                                                                              |                      | HISTORIC FUNCTIO           | Domestic - single dwe       | lling                         |
| INTEGRITY m                                         | ajor alterations                                                                                                                                                                                     | and/or addition(s)   |                            |                             |                               |
|                                                     |                                                                                                                                                                                                      |                      | SIGNFICANCE                |                             |                               |
| SECONDARY<br>STRUCTURE                              | Detached gar                                                                                                                                                                                         | age                  |                            |                             |                               |
|                                                     | •                                                                                                                                                                                                    |                      | ARCHITECTURAL              | DESCRIPTION                 |                               |
| ARCHITECTURA<br>CLASSIFICATION                      |                                                                                                                                                                                                      | n Bungalow           |                            | PLAN                        | irregular                     |
| DETAILS                                             |                                                                                                                                                                                                      |                      |                            | NO OF STORIES               | 1.5                           |
| BEGINYEAR                                           | 1915                                                                                                                                                                                                 |                      |                            | <b>ROOF TYPE</b>            | Multi-gable                   |
| OTHER YEAR                                          | 1010                                                                                                                                                                                                 |                      |                            | <b>ROOF MATERIAL</b>        | Asphalt - shingle             |
| DATESOURCE                                          | Plaque                                                                                                                                                                                               |                      |                            | FOUNDATION                  | Concrete - block              |
| WALL MATERIA                                        | •                                                                                                                                                                                                    | Wood                 |                            | PORCH                       | -                             |
| WALL MATERIA                                        |                                                                                                                                                                                                      | Wood - shingle       |                            | WINDOW MATERIA              | AL Aluminum clad              |
| WALL MATERIA                                        |                                                                                                                                                                                                      | Wood                 |                            | WINDOW MATERIA              | AL                            |
| WALL MATERIA                                        | -                                                                                                                                                                                                    | Wood - shingle       |                            | WINDOW TYPE                 | Double hung/casement/aw       |
|                                                     | L 2 (OF Igilial)                                                                                                                                                                                     |                      |                            | WINDOW CONFIG               | 1/1; 1-light; 3-light         |
|                                                     | Original multi-g<br>entry opening                                                                                                                                                                    | abled roof line; his | toric window openings(exco | ept under front gable) on o | riginal house; original front |
|                                                     | ATIONS House recently renovatedlarge 1.5 story rear addition; replacement siding and shingles; replacement knee brackets and bracing; replacement windows in original openingsSEE CONTINUATION SHEET |                      |                            |                             |                               |

| HISTORIC<br>NAME    | Geiger, C. H. House                                                                                                                                             |
|---------------------|-----------------------------------------------------------------------------------------------------------------------------------------------------------------|
| COMMON<br>NAME      |                                                                                                                                                                 |
| COST                |                                                                                                                                                                 |
| ARCHITECT           | Γ                                                                                                                                                               |
| ARCHITECT           | [2                                                                                                                                                              |
| BUILDER             |                                                                                                                                                                 |
| ARCHITECT<br>SOURCE |                                                                                                                                                                 |
| HISTORIC<br>INFO    | Geiger was president of North Central<br>College from 1946-1960. House was<br>featured in Naperville Heritage<br>Housewalk Brochure. See<br>continuation sheet. |
| PERMITS             | Certificate of Rehabilitation issued<br>January 2007.                                                                                                           |
| LANDSCAPI           | E Northwest corner of Columbia and<br>Benton; front and south sidewalks;<br>side driveway; similar setbacks;<br>mature trees; rear wood fence                   |
|                     |                                                                                                                                                                 |