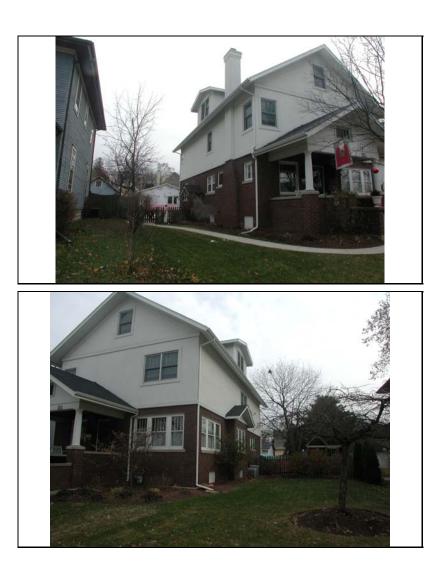

| STREET #                        | 225                              |                                              |
|---------------------------------|----------------------------------|----------------------------------------------|
| DIRECTION                       | Ν                                |                                              |
| STREET                          | COLUMBIA                         |                                              |
| SUFFIX                          | ST                               |                                              |
| PIN                             | 0818205001                       |                                              |
| LOCAL<br>SIGNIFICANCE<br>RATING | С                                |                                              |
| POTENTIAL IND<br>NR? (Y or N)   | Ν                                |                                              |
| Contributing to a NR DISTRICT?  | С                                |                                              |
| Contributing secon              | adary structure? C               |                                              |
| Listed on existing<br>SURVEY?   | Local District; NR District      |                                              |
|                                 |                                  | GENERAL INFORMATION                          |
| CATEGORY bu                     | uilding                          | CURRENT FUNCTION Domestic - single dwelling  |
| CONDITION ex                    | xcellent                         | HISTORIC FUNCTION Domestic - single dwelling |
| INTEGRITY                       | inor alterations and addition(s) | REASON for<br>SIGNFICANCE                    |
| SECONDARY<br>STRUCTURE          | Detached garage                  |                                              |
| ARCHITECTURA                    | T                                | ARCHITECTURAL DESCRIPTION                    |

| ARCHITECTURA            |                 |                                                                                                          | PLAN            | rectangular                 |
|-------------------------|-----------------|----------------------------------------------------------------------------------------------------------|-----------------|-----------------------------|
| CLASSIFICATIO           | N American      | Foursquare                                                                                               |                 | ootangalal                  |
|                         |                 |                                                                                                          | NO OF STORIES   | 2.5                         |
| DETAILS                 |                 |                                                                                                          | ROOF TYPE       | Hipped                      |
| BEGINYEAR               | 1915            |                                                                                                          | ROOF MATERIAL   | Asphalt - shingle           |
| OTHER YEAR              |                 |                                                                                                          | ROOF MATERIAL   | Asphait - shingle           |
| -                       |                 |                                                                                                          | FOUNDATION      | Concrete - block            |
| DATESOURCE              | Plaque          |                                                                                                          | PORCH           | Full front                  |
| WALL MATERIA            | AL (current)    | Wood - shingle                                                                                           | L               |                             |
| WALL MATERIA            | AL 2 (current)  |                                                                                                          | WINDOW MATERIAL | Wood                        |
|                         |                 | []                                                                                                       | WINDOW MATERIAL | Leaded glass                |
| WALL MATERIA            | AL (original)   | Wood                                                                                                     | WINDOW TYPE     | Double & single hung; fixe  |
| WALL MATERIA            | AL 2 (original) |                                                                                                          |                 |                             |
|                         |                 |                                                                                                          | WINDOW CONFIG   | 1/1;multi/1; 1 & 2-light    |
| SIGNIFICANT<br>FEATURES |                 | h front hipped dormer; full hipped porch with round<br>s shed canopy with curving knee brackets on north |                 |                             |
| ALTERATIONS             |                 | g under eaves and porch; fixed shutters (not histo<br>pric) Roof replacement (admin. approved COA#12     |                 | (not historic); replacement |

| HISTORIC<br>NAME    | Attig, Jacob House                                                                                                                           |
|---------------------|----------------------------------------------------------------------------------------------------------------------------------------------|
| COMMON<br>NAME      |                                                                                                                                              |
| COST                |                                                                                                                                              |
| ARCHITECT           |                                                                                                                                              |
| ARCHITECT2          |                                                                                                                                              |
| BUILDER             | Fry, Oliver                                                                                                                                  |
| ARCHITECT<br>SOURCE |                                                                                                                                              |
| HISTORIC<br>INFO    | OR SALE                                                                                                                                      |
| PERMITS             |                                                                                                                                              |
| LANDSCAPE           | Southwest corner of Columbia and<br>North; front and north sidewalks;<br>rear driveway; rear picket fence;<br>similar setbacks; mature trees |

#### Alterations

House recently renovated (received Illinois property tax assessment freeze)--large 1.5 story rear addition; replacement siding and shingles; replacement knee brackets and bracing; replacement windows in original openings (window under front gable was probably added when the attic was built out, before the latest renovation); replacement front stoop and entry canopy; north dormer addition