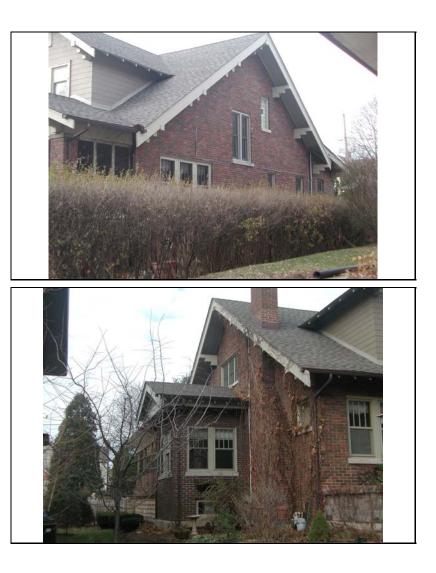

| STREET #                                            | 5                                                                                                                                                                                                    |                      |                            |                             | 4                             |
|-----------------------------------------------------|------------------------------------------------------------------------------------------------------------------------------------------------------------------------------------------------------|----------------------|----------------------------|-----------------------------|-------------------------------|
| DIRECTION                                           | N                                                                                                                                                                                                    |                      | AN ALEND                   |                             | · · · ·                       |
| STREET                                              | COLUMBIA                                                                                                                                                                                             |                      |                            |                             |                               |
| SUFFIX                                              | ST                                                                                                                                                                                                   |                      |                            |                             |                               |
| PIN                                                 | 0818403007                                                                                                                                                                                           |                      |                            |                             | all the second                |
| LOCAL<br>SIGNIFICANCE<br>RATING                     | С                                                                                                                                                                                                    |                      |                            |                             |                               |
| POTENTIAL IND<br>NR? (Y or N)                       | Ν                                                                                                                                                                                                    |                      |                            |                             |                               |
| Contributing to a NR DISTRICT?                      | С                                                                                                                                                                                                    |                      |                            |                             |                               |
| Contributing secon<br>Listed on existing<br>SURVEY? | Local District;                                                                                                                                                                                      |                      |                            |                             |                               |
|                                                     |                                                                                                                                                                                                      |                      | GENERAL INFO               | RMATION                     |                               |
| CATEGORY bu                                         | uilding                                                                                                                                                                                              |                      | CURRENT FUNCTIO            | N Domestic - single dwe     | lling                         |
| CONDITION e>                                        | cellent                                                                                                                                                                                              |                      | HISTORIC FUNCTIO           | Domestic - single dwe       | lling                         |
| INTEGRITY m                                         | ajor alterations                                                                                                                                                                                     | and/or addition(s)   |                            |                             |                               |
|                                                     |                                                                                                                                                                                                      |                      | SIGNFICANCE                |                             |                               |
| SECONDARY<br>STRUCTURE                              | Detached gar                                                                                                                                                                                         | age                  |                            |                             |                               |
|                                                     | •                                                                                                                                                                                                    |                      | ARCHITECTURAL              | DESCRIPTION                 |                               |
| ARCHITECTURA<br>CLASSIFICATION                      |                                                                                                                                                                                                      | n Bungalow           |                            | PLAN                        | irregular                     |
| DETAILS                                             |                                                                                                                                                                                                      |                      |                            | NO OF STORIES               | 1.5                           |
| BEGINYEAR                                           | 1915                                                                                                                                                                                                 |                      |                            | <b>ROOF TYPE</b>            | Multi-gable                   |
| OTHER YEAR                                          | 1010                                                                                                                                                                                                 |                      |                            | <b>ROOF MATERIAL</b>        | Asphalt - shingle             |
| DATESOURCE                                          | Plaque                                                                                                                                                                                               |                      |                            | FOUNDATION                  | Concrete - block              |
| WALL MATERIA                                        | •                                                                                                                                                                                                    | Wood                 |                            | PORCH                       | -                             |
| WALL MATERIA                                        |                                                                                                                                                                                                      | Wood - shingle       |                            | WINDOW MATERIA              | AL Aluminum clad              |
| WALL MATERIA                                        |                                                                                                                                                                                                      | Wood                 |                            | WINDOW MATERIA              | AL                            |
| WALL MATERIA                                        | -                                                                                                                                                                                                    | Wood - shingle       |                            | WINDOW TYPE                 | Double hung/casement/aw       |
|                                                     | L 2 (OF Igilial)                                                                                                                                                                                     |                      |                            | WINDOW CONFIG               | 1/1; 1-light; 3-light         |
|                                                     | Original multi-g<br>entry opening                                                                                                                                                                    | abled roof line; his | toric window openings(exco | ept under front gable) on o | riginal house; original front |
|                                                     | ATIONS House recently renovatedlarge 1.5 story rear addition; replacement siding and shingles; replacement knee brackets and bracing; replacement windows in original openingsSEE CONTINUATION SHEET |                      |                            |                             |                               |

| HISTORIC<br>NAME    | Geiger, C. H. House                                                                                                                                             |
|---------------------|-----------------------------------------------------------------------------------------------------------------------------------------------------------------|
| COMMON<br>NAME      |                                                                                                                                                                 |
| COST                |                                                                                                                                                                 |
| ARCHITECT           | Γ                                                                                                                                                               |
| ARCHITECT           | [2                                                                                                                                                              |
| BUILDER             |                                                                                                                                                                 |
| ARCHITECT<br>SOURCE |                                                                                                                                                                 |
| HISTORIC<br>INFO    | Geiger was president of North Central<br>College from 1946-1960. House was<br>featured in Naperville Heritage<br>Housewalk Brochure. See<br>continuation sheet. |
| PERMITS             | Certificate of Rehabilitation issued<br>January 2007.                                                                                                           |
| LANDSCAPI           | E Northwest corner of Columbia and<br>Benton; front and south sidewalks;<br>side driveway; similar setbacks;<br>mature trees; rear wood fence                   |
|                     |                                                                                                                                                                 |

#### Alterations

House recently renovated (received Illinois property tax assessment freeze)--large 1.5 story rear addition; replacement siding and shingles; replacement knee brackets and bracing; replacement windows in original openings (window under front gable was probably added when the attic was built out, before the latest renovation); replacement front stoop and entry canopy; north dormer addition