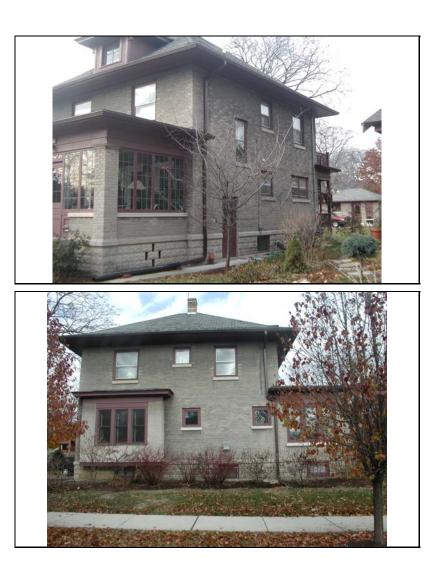

| STREET #                                            | 5                                                                                                                                                                                                    |                      |                            |                             | 4                             |
|-----------------------------------------------------|------------------------------------------------------------------------------------------------------------------------------------------------------------------------------------------------------|----------------------|----------------------------|-----------------------------|-------------------------------|
| DIRECTION                                           | N                                                                                                                                                                                                    |                      | AN ALEND                   |                             | · · · ·                       |
| STREET                                              | COLUMBIA                                                                                                                                                                                             |                      |                            |                             |                               |
| SUFFIX                                              | ST                                                                                                                                                                                                   |                      |                            |                             |                               |
| PIN                                                 | 0818403007                                                                                                                                                                                           |                      |                            |                             | all the second                |
| LOCAL<br>SIGNIFICANCE<br>RATING                     | С                                                                                                                                                                                                    |                      |                            |                             |                               |
| POTENTIAL IND<br>NR? (Y or N)                       | Ν                                                                                                                                                                                                    |                      |                            |                             |                               |
| Contributing to a NR DISTRICT?                      | С                                                                                                                                                                                                    |                      |                            |                             |                               |
| Contributing secon<br>Listed on existing<br>SURVEY? | Local District;                                                                                                                                                                                      |                      |                            |                             |                               |
|                                                     |                                                                                                                                                                                                      |                      | GENERAL INFO               | RMATION                     |                               |
| CATEGORY bu                                         | uilding                                                                                                                                                                                              |                      | CURRENT FUNCTIO            | N Domestic - single dwe     | lling                         |
| CONDITION e>                                        | cellent                                                                                                                                                                                              |                      | HISTORIC FUNCTIO           | Domestic - single dwe       | lling                         |
| INTEGRITY m                                         | ajor alterations                                                                                                                                                                                     | and/or addition(s)   |                            |                             |                               |
|                                                     |                                                                                                                                                                                                      |                      | SIGNFICANCE                |                             |                               |
| SECONDARY<br>STRUCTURE                              | Detached gar                                                                                                                                                                                         | age                  |                            |                             |                               |
|                                                     | •                                                                                                                                                                                                    |                      | ARCHITECTURAL              | DESCRIPTION                 |                               |
| ARCHITECTURA<br>CLASSIFICATION                      |                                                                                                                                                                                                      | n Bungalow           |                            | PLAN                        | irregular                     |
| DETAILS                                             |                                                                                                                                                                                                      |                      |                            | NO OF STORIES               | 1.5                           |
| BEGINYEAR                                           | 1915                                                                                                                                                                                                 |                      |                            | <b>ROOF TYPE</b>            | Multi-gable                   |
| OTHER YEAR                                          | 1010                                                                                                                                                                                                 |                      |                            | <b>ROOF MATERIAL</b>        | Asphalt - shingle             |
| DATESOURCE                                          | Plaque                                                                                                                                                                                               |                      |                            | FOUNDATION                  | Concrete - block              |
| WALL MATERIA                                        | •                                                                                                                                                                                                    | Wood                 |                            | PORCH                       | -                             |
| WALL MATERIA                                        |                                                                                                                                                                                                      | Wood - shingle       |                            | WINDOW MATERIA              | AL Aluminum clad              |
| WALL MATERIA                                        |                                                                                                                                                                                                      | Wood                 |                            | WINDOW MATERIA              | AL                            |
| WALL MATERIA                                        | -                                                                                                                                                                                                    | Wood - shingle       |                            | WINDOW TYPE                 | Double hung/casement/aw       |
|                                                     | L 2 (OF Igilial)                                                                                                                                                                                     |                      |                            | WINDOW CONFIG               | 1/1; 1-light; 3-light         |
|                                                     | Original multi-g<br>entry opening                                                                                                                                                                    | abled roof line; his | toric window openings(exco | ept under front gable) on o | riginal house; original front |
|                                                     | ATIONS House recently renovatedlarge 1.5 story rear addition; replacement siding and shingles; replacement knee brackets and bracing; replacement windows in original openingsSEE CONTINUATION SHEET |                      |                            |                             |                               |

| HISTORIC<br>NAME    | Geiger, C. H. House                                                                                                                                             |
|---------------------|-----------------------------------------------------------------------------------------------------------------------------------------------------------------|
| COMMON<br>NAME      |                                                                                                                                                                 |
| COST                |                                                                                                                                                                 |
| ARCHITECT           | Γ                                                                                                                                                               |
| ARCHITECT           | [2                                                                                                                                                              |
| BUILDER             |                                                                                                                                                                 |
| ARCHITECT<br>SOURCE |                                                                                                                                                                 |
| HISTORIC<br>INFO    | Geiger was president of North Central<br>College from 1946-1960. House was<br>featured in Naperville Heritage<br>Housewalk Brochure. See<br>continuation sheet. |
| PERMITS             | Certificate of Rehabilitation issued<br>January 2007.                                                                                                           |
| LANDSCAPI           | E Northwest corner of Columbia and<br>Benton; front and south sidewalks;<br>side driveway; similar setbacks;<br>mature trees; rear wood fence                   |
|                     |                                                                                                                                                                 |