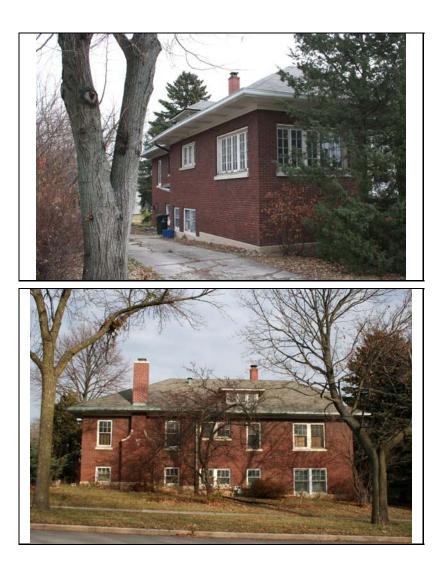

| STREET #                        | 225                              |                                              |
|---------------------------------|----------------------------------|----------------------------------------------|
| DIRECTION                       | Ν                                |                                              |
| STREET                          | COLUMBIA                         |                                              |
| SUFFIX                          | ST                               |                                              |
| PIN                             | 0818205001                       |                                              |
| LOCAL<br>SIGNIFICANCE<br>RATING | С                                |                                              |
| POTENTIAL IND<br>NR? (Y or N)   | Ν                                |                                              |
| Contributing to a NR DISTRICT?  | С                                |                                              |
| Contributing secon              | adary structure? C               |                                              |
| Listed on existing<br>SURVEY?   | Local District; NR District      |                                              |
|                                 |                                  | GENERAL INFORMATION                          |
| CATEGORY bu                     | uilding                          | CURRENT FUNCTION Domestic - single dwelling  |
| CONDITION ex                    | xcellent                         | HISTORIC FUNCTION Domestic - single dwelling |
| INTEGRITY                       | inor alterations and addition(s) | REASON for<br>SIGNFICANCE                    |
| SECONDARY<br>STRUCTURE          | Detached garage                  |                                              |
| ARCHITECTURA                    | T                                | ARCHITECTURAL DESCRIPTION                    |

| ARCHITECTURA            |                 |                                                                                                          | PLAN            | rectangular                 |
|-------------------------|-----------------|----------------------------------------------------------------------------------------------------------|-----------------|-----------------------------|
| CLASSIFICATIO           | N American      | Foursquare                                                                                               |                 | ootangalal                  |
|                         |                 |                                                                                                          | NO OF STORIES   | 2.5                         |
| DETAILS                 |                 |                                                                                                          | ROOF TYPE       | Hipped                      |
| BEGINYEAR               | 1915            |                                                                                                          | ROOF MATERIAL   | Asphalt - shingle           |
| OTHER YEAR              |                 |                                                                                                          | ROOF MATERIAL   | Asphait - shingle           |
| -                       |                 |                                                                                                          | FOUNDATION      | Concrete - block            |
| DATESOURCE              | Plaque          |                                                                                                          | PORCH           | Full front                  |
| WALL MATERIA            | AL (current)    | Wood - shingle                                                                                           | L               |                             |
| WALL MATERIA            | AL 2 (current)  |                                                                                                          | WINDOW MATERIAL | Wood                        |
|                         |                 | []                                                                                                       | WINDOW MATERIAL | Leaded glass                |
| WALL MATERIA            | AL (original)   | Wood                                                                                                     | WINDOW TYPE     | Double & single hung; fixe  |
| WALL MATERIA            | AL 2 (original) |                                                                                                          |                 |                             |
|                         |                 |                                                                                                          | WINDOW CONFIG   | 1/1;multi/1; 1 & 2-light    |
| SIGNIFICANT<br>FEATURES |                 | h front hipped dormer; full hipped porch with round<br>s shed canopy with curving knee brackets on north |                 |                             |
| ALTERATIONS             |                 | g under eaves and porch; fixed shutters (not histo<br>pric) Roof replacement (admin. approved COA#12     |                 | (not historic); replacement |

| HISTORIC<br>NAME    | Attig, Jacob House                                                                                                                           |
|---------------------|----------------------------------------------------------------------------------------------------------------------------------------------|
| COMMON<br>NAME      |                                                                                                                                              |
| COST                |                                                                                                                                              |
| ARCHITECT           |                                                                                                                                              |
| ARCHITECT2          |                                                                                                                                              |
| BUILDER             | Fry, Oliver                                                                                                                                  |
| ARCHITECT<br>SOURCE |                                                                                                                                              |
| HISTORIC<br>INFO    | OR SALE                                                                                                                                      |
| PERMITS             |                                                                                                                                              |
| LANDSCAPE           | Southwest corner of Columbia and<br>North; front and north sidewalks;<br>rear driveway; rear picket fence;<br>similar setbacks; mature trees |