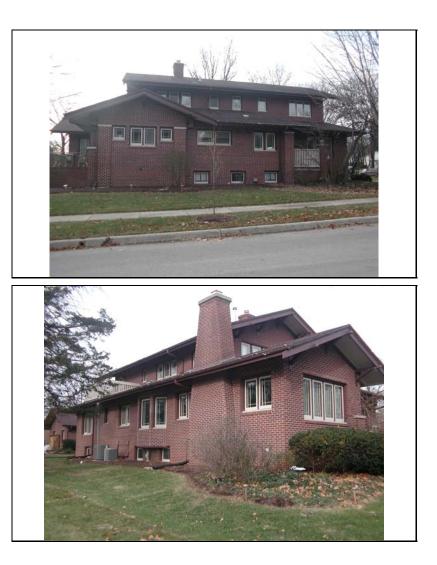

| STREET #                                            | 5                                                                                                                                                                                                    |                      |                            |                             | 4                             |
|-----------------------------------------------------|------------------------------------------------------------------------------------------------------------------------------------------------------------------------------------------------------|----------------------|----------------------------|-----------------------------|-------------------------------|
| DIRECTION                                           | N                                                                                                                                                                                                    |                      | AN ALEND                   |                             | · · · ·                       |
| STREET                                              | COLUMBIA                                                                                                                                                                                             |                      |                            |                             |                               |
| SUFFIX                                              | ST                                                                                                                                                                                                   |                      |                            |                             |                               |
| PIN                                                 | 0818403007                                                                                                                                                                                           |                      |                            |                             | all the second                |
| LOCAL<br>SIGNIFICANCE<br>RATING                     | С                                                                                                                                                                                                    |                      |                            |                             |                               |
| POTENTIAL IND<br>NR? (Y or N)                       | Ν                                                                                                                                                                                                    |                      |                            |                             |                               |
| Contributing to a NR DISTRICT?                      | С                                                                                                                                                                                                    |                      |                            |                             |                               |
| Contributing secon<br>Listed on existing<br>SURVEY? | Local District;                                                                                                                                                                                      |                      |                            |                             |                               |
|                                                     |                                                                                                                                                                                                      |                      | GENERAL INFO               | RMATION                     |                               |
| CATEGORY bu                                         | uilding                                                                                                                                                                                              |                      | CURRENT FUNCTIO            | N Domestic - single dwe     | lling                         |
| CONDITION e>                                        | cellent                                                                                                                                                                                              |                      | HISTORIC FUNCTIO           | Domestic - single dwe       | lling                         |
| INTEGRITY m                                         | ajor alterations                                                                                                                                                                                     | and/or addition(s)   |                            |                             |                               |
|                                                     |                                                                                                                                                                                                      |                      | SIGNFICANCE                |                             |                               |
| SECONDARY<br>STRUCTURE                              | Detached gar                                                                                                                                                                                         | age                  |                            |                             |                               |
|                                                     | •                                                                                                                                                                                                    |                      | ARCHITECTURAL              | DESCRIPTION                 |                               |
| ARCHITECTURA<br>CLASSIFICATION                      |                                                                                                                                                                                                      | n Bungalow           |                            | PLAN                        | irregular                     |
| DETAILS                                             |                                                                                                                                                                                                      |                      |                            | NO OF STORIES               | 1.5                           |
| BEGINYEAR                                           | 1915                                                                                                                                                                                                 |                      |                            | <b>ROOF TYPE</b>            | Multi-gable                   |
| OTHER YEAR                                          | 1010                                                                                                                                                                                                 |                      |                            | <b>ROOF MATERIAL</b>        | Asphalt - shingle             |
| DATESOURCE                                          | Plaque                                                                                                                                                                                               |                      |                            | FOUNDATION                  | Concrete - block              |
| WALL MATERIA                                        | •                                                                                                                                                                                                    | Wood                 |                            | PORCH                       | -                             |
| WALL MATERIA                                        |                                                                                                                                                                                                      | Wood - shingle       |                            | WINDOW MATERIA              | AL Aluminum clad              |
| WALL MATERIA                                        |                                                                                                                                                                                                      | Wood                 |                            | WINDOW MATERIA              | AL                            |
| WALL MATERIA                                        | -                                                                                                                                                                                                    | Wood - shingle       |                            | WINDOW TYPE                 | Double hung/casement/aw       |
|                                                     | L 2 (OF Igilial)                                                                                                                                                                                     |                      |                            | WINDOW CONFIG               | 1/1; 1-light; 3-light         |
|                                                     | Original multi-g<br>entry opening                                                                                                                                                                    | abled roof line; his | toric window openings(exco | ept under front gable) on o | riginal house; original front |
|                                                     | ATIONS House recently renovatedlarge 1.5 story rear addition; replacement siding and shingles; replacement knee brackets and bracing; replacement windows in original openingsSEE CONTINUATION SHEET |                      |                            |                             |                               |

| HISTORIC<br>NAME    | Geiger, C. H. House                                                                                                                                             |
|---------------------|-----------------------------------------------------------------------------------------------------------------------------------------------------------------|
| COMMON<br>NAME      |                                                                                                                                                                 |
| COST                |                                                                                                                                                                 |
| ARCHITECT           | Γ                                                                                                                                                               |
| ARCHITECT           | [2                                                                                                                                                              |
| BUILDER             |                                                                                                                                                                 |
| ARCHITECT<br>SOURCE |                                                                                                                                                                 |
| HISTORIC<br>INFO    | Geiger was president of North Central<br>College from 1946-1960. House was<br>featured in Naperville Heritage<br>Housewalk Brochure. See<br>continuation sheet. |
| PERMITS             | Certificate of Rehabilitation issued<br>January 2007.                                                                                                           |
| LANDSCAPI           | E Northwest corner of Columbia and<br>Benton; front and south sidewalks;<br>side driveway; similar setbacks;<br>mature trees; rear wood fence                   |
|                     |                                                                                                                                                                 |