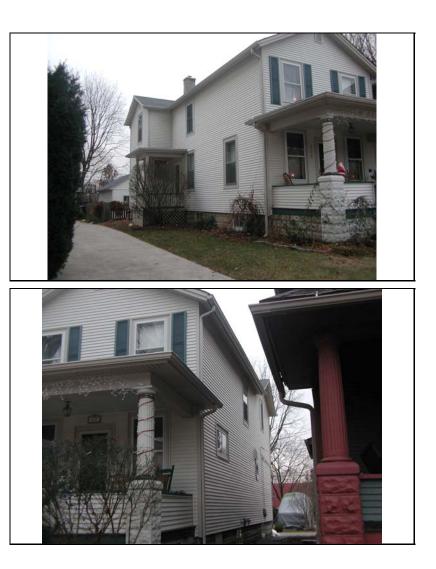

|
| HISTORIC<br>INFO    |                                                                                                                                |
|                     |                                                                                                                                |
| PERMITS             |                                                                                                                                |
|                     |                                                                                                                                |
| LANDSCAPE           | Midblock on west side of residential<br>street; front sidewalk; rear alley; rear<br>fencing; similar setbacks; mature<br>trees |



| COA DATE                 |                                  |
|--------------------------|----------------------------------|
| COA<br>DECISION          |                                  |
| PREPARER                 | Lara Ramsey                      |
| PREPARER<br>ORGANIZATION | GRANACKI HISTORIC<br>CONSULTANTS |
| SURVEYDATE               | 11/16/2007                       |
| SURVEYAREA               | NAPERVILLE                       |
| 117 N ELLS               | SWORTH                           |

| DIGITAL   | \lmages  |
|-----------|----------|
| PHOTO ID  | h117n.jp |
| DIGITAL   | \lmages  |
| PHOTO ID2 | h117n(2  |

| )  | ∖Images∖ellswort<br>h117n.jpg    | DIGITAL<br>PHOTO ID3 | Ĭ |
|----|----------------------------------|----------------------|---|
| 02 | \Images\ellswo