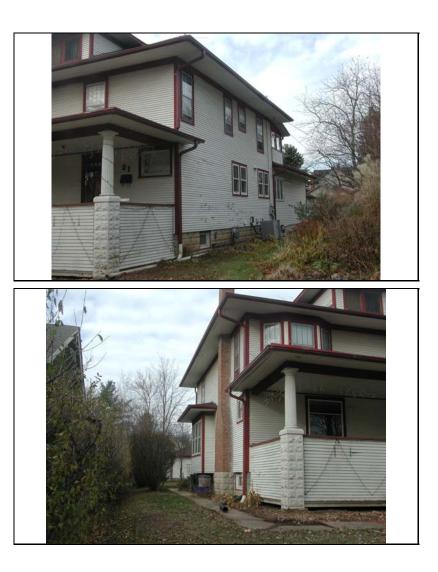

| STREET #                        | 225                              |                                              |
|---------------------------------|----------------------------------|----------------------------------------------|
| DIRECTION                       | Ν                                |                                              |
| STREET                          | COLUMBIA                         |                                              |
| SUFFIX                          | ST                               |                                              |
| PIN                             | 0818205001                       |                                              |
| LOCAL<br>SIGNIFICANCE<br>RATING | С                                |                                              |
| POTENTIAL IND<br>NR? (Y or N)   | Ν                                |                                              |
| Contributing to a NR DISTRICT?  | С                                |                                              |
| Contributing secon              | adary structure? C               |                                              |
| Listed on existing<br>SURVEY?   | Local District; NR District      |                                              |
|                                 |                                  | GENERAL INFORMATION                          |
| CATEGORY bu                     | uilding                          | CURRENT FUNCTION Domestic - single dwelling  |
| CONDITION ex                    | xcellent                         | HISTORIC FUNCTION Domestic - single dwelling |
| INTEGRITY                       | inor alterations and addition(s) | REASON for<br>SIGNFICANCE                    |
| SECONDARY<br>STRUCTURE          | Detached garage                  |                                              |
| ARCHITECTURA                    | T                                | ARCHITECTURAL DESCRIPTION                    |

| ARCHITECTURA            |                 |                                                                                                          | PLAN            | rectangular                 |
|-------------------------|-----------------|----------------------------------------------------------------------------------------------------------|-----------------|-----------------------------|
| CLASSIFICATIO           | N American      | Foursquare                                                                                               |                 | ootangalal                  |
|                         |                 |                                                                                                          | NO OF STORIES   | 2.5                         |
| DETAILS                 |                 |                                                                                                          | ROOF TYPE       | Hipped                      |
| BEGINYEAR               | 1915            |                                                                                                          | ROOF MATERIAL   | Asphalt - shingle           |
| OTHER YEAR              |                 |                                                                                                          | ROOF MATERIAL   | Asphait - shingle           |
| -                       |                 |                                                                                                          | FOUNDATION      | Concrete - block            |
| DATESOURCE              | Plaque          |                                                                                                          | PORCH           | Full front                  |
| WALL MATERIA            | AL (current)    | Wood - shingle                                                                                           | L               |                             |
| WALL MATERIA            | AL 2 (current)  |                                                                                                          | WINDOW MATERIAL | Wood                        |
|                         |                 | []                                                                                                       | WINDOW MATERIAL | Leaded glass                |
| WALL MATERIA            | AL (original)   | Wood                                                                                                     | WINDOW TYPE     | Double & single hung; fixe  |
| WALL MATERIA            | AL 2 (original) |                                                                                                          |                 |                             |
|                         |                 |                                                                                                          | WINDOW CONFIG   | 1/1;multi/1; 1 & 2-light    |
| SIGNIFICANT<br>FEATURES |                 | h front hipped dormer; full hipped porch with round<br>s shed canopy with curving knee brackets on north |                 |                             |
| ALTERATIONS             |                 | g under eaves and porch; fixed shutters (not histo<br>pric) Roof replacement (admin. approved COA#12     |                 | (not historic); replacement |

| HISTORIC<br>NAME    | Attig, Jacob House                                                                                                                           |
|---------------------|----------------------------------------------------------------------------------------------------------------------------------------------|
| COMMON<br>NAME      |                                                                                                                                              |
| COST                |                                                                                                                                              |
| ARCHITECT           |                                                                                                                                              |
| ARCHITECT2          |                                                                                                                                              |
| BUILDER             | Fry, Oliver                                                                                                                                  |
| ARCHITECT<br>SOURCE |                                                                                                                                              |
| HISTORIC<br>INFO    | OR SALE                                                                                                                                      |
| PERMITS             |                                                                                                                                              |
| LANDSCAPE           | Southwest corner of Columbia and<br>North; front and north sidewalks;<br>rear driveway; rear picket fence;<br>similar setbacks; mature trees |