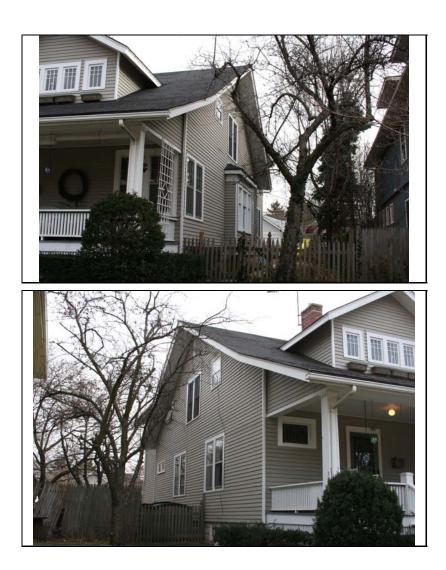

| STREET #                                            | 5                                                                                                                                                                                                    |                      |                            |                             | 4                             |
|-----------------------------------------------------|------------------------------------------------------------------------------------------------------------------------------------------------------------------------------------------------------|----------------------|----------------------------|-----------------------------|-------------------------------|
| DIRECTION                                           | N                                                                                                                                                                                                    |                      | AN ALEND                   |                             | · · · ·                       |
| STREET                                              | COLUMBIA                                                                                                                                                                                             |                      |                            |                             |                               |
| SUFFIX                                              | ST                                                                                                                                                                                                   |                      |                            |                             |                               |
| PIN                                                 | 0818403007                                                                                                                                                                                           |                      |                            |                             | all the second                |
| LOCAL<br>SIGNIFICANCE<br>RATING                     | С                                                                                                                                                                                                    |                      |                            |                             |                               |
| POTENTIAL IND<br>NR? (Y or N)                       | Ν                                                                                                                                                                                                    |                      |                            |                             |                               |
| Contributing to a NR DISTRICT?                      | С                                                                                                                                                                                                    |                      |                            |                             |                               |
| Contributing secon<br>Listed on existing<br>SURVEY? | Local District;                                                                                                                                                                                      |                      |                            |                             |                               |
|                                                     |                                                                                                                                                                                                      |                      | GENERAL INFO               | RMATION                     |                               |
| CATEGORY bu                                         | uilding                                                                                                                                                                                              |                      | CURRENT FUNCTIO            | N Domestic - single dwe     | lling                         |
| CONDITION e>                                        | cellent                                                                                                                                                                                              |                      | HISTORIC FUNCTIO           | Domestic - single dwe       | lling                         |
| INTEGRITY m                                         | ajor alterations                                                                                                                                                                                     | and/or addition(s)   |                            |                             |                               |
|                                                     |                                                                                                                                                                                                      |                      | SIGNFICANCE                |                             |                               |
| SECONDARY<br>STRUCTURE                              | Detached gar                                                                                                                                                                                         | age                  |                            |                             |                               |
|                                                     | •                                                                                                                                                                                                    |                      | ARCHITECTURAL              | DESCRIPTION                 |                               |
| ARCHITECTURA<br>CLASSIFICATION                      |                                                                                                                                                                                                      | n Bungalow           |                            | PLAN                        | irregular                     |
| DETAILS                                             |                                                                                                                                                                                                      |                      |                            | NO OF STORIES               | 1.5                           |
| BEGINYEAR                                           | 1915                                                                                                                                                                                                 |                      |                            | <b>ROOF TYPE</b>            | Multi-gable                   |
| OTHER YEAR                                          | 1010                                                                                                                                                                                                 |                      |                            | <b>ROOF MATERIAL</b>        | Asphalt - shingle             |
| DATESOURCE                                          | Plaque                                                                                                                                                                                               |                      |                            | FOUNDATION                  | Concrete - block              |
| WALL MATERIA                                        | •                                                                                                                                                                                                    | Wood                 |                            | PORCH                       | -                             |
| WALL MATERIA                                        |                                                                                                                                                                                                      | Wood - shingle       |                            | WINDOW MATERIA              | AL Aluminum clad              |
| WALL MATERIA                                        |                                                                                                                                                                                                      | Wood                 |                            | WINDOW MATERIA              | AL                            |
| WALL MATERIA                                        | -                                                                                                                                                                                                    | Wood - shingle       |                            | WINDOW TYPE                 | Double hung/casement/aw       |
|                                                     | L 2 (OF Igilial)                                                                                                                                                                                     |                      |                            | WINDOW CONFIG               | 1/1; 1-light; 3-light         |
|                                                     | Original multi-g<br>entry opening                                                                                                                                                                    | abled roof line; his | toric window openings(exco | ept under front gable) on o | riginal house; original front |
|                                                     | ATIONS House recently renovatedlarge 1.5 story rear addition; replacement siding and shingles; replacement knee brackets and bracing; replacement windows in original openingsSEE CONTINUATION SHEET |                      |                            |                             |                               |

#### Alterations

House recently renovated (received Illinois property tax assessment freeze)--large 1.5 story rear addition; replacement siding and shingles; replacement knee brackets and bracing; replacement windows in original openings (window under front gable was probably added when the attic was built out, before the latest renovation); replacement front stoop and entry canopy; north dormer addition