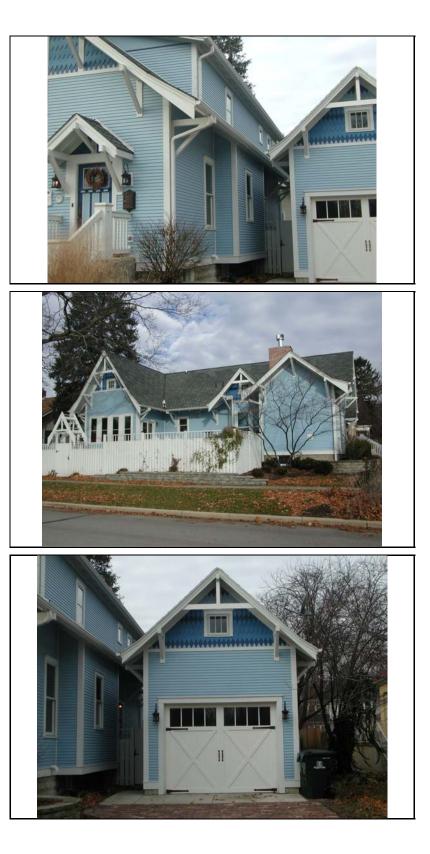

| STREET #                                            | 5                                                                                                                                                                                                    |                      |                            |                             | 4                             |
|-----------------------------------------------------|------------------------------------------------------------------------------------------------------------------------------------------------------------------------------------------------------|----------------------|----------------------------|-----------------------------|-------------------------------|
| DIRECTION                                           | N                                                                                                                                                                                                    |                      | AN ALEND                   |                             | · · · ·                       |
| STREET                                              | COLUMBIA                                                                                                                                                                                             |                      |                            |                             |                               |
| SUFFIX                                              | ST                                                                                                                                                                                                   |                      |                            |                             |                               |
| PIN                                                 | 0818403007                                                                                                                                                                                           |                      |                            |                             | all the second                |
| LOCAL<br>SIGNIFICANCE<br>RATING                     | С                                                                                                                                                                                                    |                      |                            |                             |                               |
| POTENTIAL IND<br>NR? (Y or N)                       | Ν                                                                                                                                                                                                    |                      |                            |                             |                               |
| Contributing to a NR DISTRICT?                      | С                                                                                                                                                                                                    |                      |                            |                             |                               |
| Contributing secon<br>Listed on existing<br>SURVEY? | Local District;                                                                                                                                                                                      |                      |                            |                             |                               |
|                                                     |                                                                                                                                                                                                      |                      | GENERAL INFO               | RMATION                     |                               |
| CATEGORY bu                                         | uilding                                                                                                                                                                                              |                      | CURRENT FUNCTIO            | N Domestic - single dwe     | lling                         |
| CONDITION e>                                        | cellent                                                                                                                                                                                              |                      | HISTORIC FUNCTIO           | Domestic - single dwe       | lling                         |
| INTEGRITY m                                         | ajor alterations                                                                                                                                                                                     | and/or addition(s)   |                            |                             |                               |
|                                                     |                                                                                                                                                                                                      |                      | SIGNFICANCE                |                             |                               |
| SECONDARY<br>STRUCTURE                              | Detached gar                                                                                                                                                                                         | age                  |                            |                             |                               |
|                                                     | •                                                                                                                                                                                                    |                      | ARCHITECTURAL              | DESCRIPTION                 |                               |
| ARCHITECTURA<br>CLASSIFICATION                      |                                                                                                                                                                                                      | n Bungalow           |                            | PLAN                        | irregular                     |
| DETAILS                                             |                                                                                                                                                                                                      |                      |                            | NO OF STORIES               | 1.5                           |
| BEGINYEAR                                           | 1915                                                                                                                                                                                                 |                      |                            | <b>ROOF TYPE</b>            | Multi-gable                   |
| OTHER YEAR                                          | 1010                                                                                                                                                                                                 |                      |                            | <b>ROOF MATERIAL</b>        | Asphalt - shingle             |
| DATESOURCE                                          | Plaque                                                                                                                                                                                               |                      |                            | FOUNDATION                  | Concrete - block              |
| WALL MATERIA                                        | •                                                                                                                                                                                                    | Wood                 |                            | PORCH                       | -                             |
| WALL MATERIA                                        |                                                                                                                                                                                                      | Wood - shingle       |                            | WINDOW MATERIA              | AL Aluminum clad              |
| WALL MATERIA                                        |                                                                                                                                                                                                      | Wood                 |                            | WINDOW MATERIA              | AL                            |
| WALL MATERIA                                        | -                                                                                                                                                                                                    | Wood - shingle       |                            | WINDOW TYPE                 | Double hung/casement/aw       |
|                                                     | L 2 (OF Igilial)                                                                                                                                                                                     |                      |                            | WINDOW CONFIG               | 1/1; 1-light; 3-light         |
|                                                     | Original multi-g<br>entry opening                                                                                                                                                                    | abled roof line; his | toric window openings(exco | ept under front gable) on o | riginal house; original front |
|                                                     | ATIONS House recently renovatedlarge 1.5 story rear addition; replacement siding and shingles; replacement knee brackets and bracing; replacement windows in original openingsSEE CONTINUATION SHEET |                      |                            |                             |                               |

| HISTORIC<br>NAME    | Geiger, C. H. House                                                                                                                                             |
|---------------------|-----------------------------------------------------------------------------------------------------------------------------------------------------------------|
| COMMON<br>NAME      |                                                                                                                                                                 |
| COST                |                                                                                                                                                                 |
| ARCHITECT           | Γ                                                                                                                                                               |
| ARCHITECT           | [2                                                                                                                                                              |
| BUILDER             |                                                                                                                                                                 |
| ARCHITECT<br>SOURCE |                                                                                                                                                                 |
| HISTORIC<br>INFO    | Geiger was president of North Central<br>College from 1946-1960. House was<br>featured in Naperville Heritage<br>Housewalk Brochure. See<br>continuation sheet. |
| PERMITS             | Certificate of Rehabilitation issued<br>January 2007.                                                                                                           |
| LANDSCAPI           | E Northwest corner of Columbia and<br>Benton; front and south sidewalks;<br>side driveway; similar setbacks;<br>mature trees; rear wood fence                   |
|                     |                                                                                                                                                                 |

#### Alterations

House recently renovated (received Illinois property tax assessment freeze)--large 1.5 story rear addition; replacement siding and shingles; replacement knee brackets and bracing; replacement windows in original openings (window under front gable was probably added when the attic was built out, before the latest renovation); replacement front stoop and entry canopy; north dormer addition