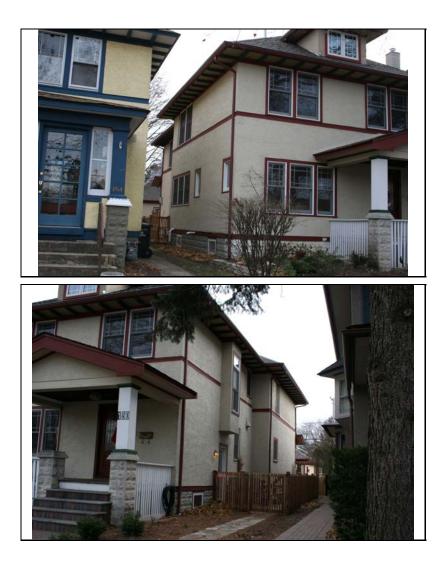

| STREET #                                            | 5                                                                                                                                                                                                    |                      |                            |                             | 4                             |
|-----------------------------------------------------|------------------------------------------------------------------------------------------------------------------------------------------------------------------------------------------------------|----------------------|----------------------------|-----------------------------|-------------------------------|
| DIRECTION                                           | N                                                                                                                                                                                                    |                      | AN ALEND                   |                             | · · · ·                       |
| STREET                                              | COLUMBIA                                                                                                                                                                                             |                      |                            |                             |                               |
| SUFFIX                                              | ST                                                                                                                                                                                                   |                      |                            |                             |                               |
| PIN                                                 | 0818403007                                                                                                                                                                                           |                      |                            |                             | all the second                |
| LOCAL<br>SIGNIFICANCE<br>RATING                     | С                                                                                                                                                                                                    |                      |                            |                             |                               |
| POTENTIAL IND<br>NR? (Y or N)                       | Ν                                                                                                                                                                                                    |                      |                            |                             |                               |
| Contributing to a NR DISTRICT?                      | С                                                                                                                                                                                                    |                      |                            |                             |                               |
| Contributing secon<br>Listed on existing<br>SURVEY? | Local District;                                                                                                                                                                                      |                      |                            |                             |                               |
|                                                     |                                                                                                                                                                                                      |                      | GENERAL INFO               | RMATION                     |                               |
| CATEGORY bu                                         | uilding                                                                                                                                                                                              |                      | CURRENT FUNCTIO            | N Domestic - single dwe     | lling                         |
| CONDITION e>                                        | cellent                                                                                                                                                                                              |                      | HISTORIC FUNCTIO           | Domestic - single dwe       | lling                         |
| INTEGRITY m                                         | ajor alterations                                                                                                                                                                                     | and/or addition(s)   |                            |                             |                               |
|                                                     |                                                                                                                                                                                                      |                      | SIGNFICANCE                |                             |                               |
| SECONDARY<br>STRUCTURE                              | Detached gar                                                                                                                                                                                         | age                  |                            |                             |                               |
|                                                     | •                                                                                                                                                                                                    |                      | ARCHITECTURAL              | DESCRIPTION                 |                               |
| ARCHITECTURA<br>CLASSIFICATION                      |                                                                                                                                                                                                      | n Bungalow           |                            | PLAN                        | irregular                     |
| DETAILS                                             |                                                                                                                                                                                                      |                      |                            | NO OF STORIES               | 1.5                           |
| BEGINYEAR                                           | 1915                                                                                                                                                                                                 |                      |                            | <b>ROOF TYPE</b>            | Multi-gable                   |
| OTHER YEAR                                          | 1010                                                                                                                                                                                                 |                      |                            | <b>ROOF MATERIAL</b>        | Asphalt - shingle             |
| DATESOURCE                                          | Plaque                                                                                                                                                                                               |                      |                            | FOUNDATION                  | Concrete - block              |
| WALL MATERIA                                        | •                                                                                                                                                                                                    | Wood                 |                            | PORCH                       | -                             |
| WALL MATERIA                                        |                                                                                                                                                                                                      | Wood - shingle       |                            | WINDOW MATERIA              | AL Aluminum clad              |
| WALL MATERIA                                        |                                                                                                                                                                                                      | Wood                 |                            | WINDOW MATERIA              | AL                            |
| WALL MATERIA                                        | -                                                                                                                                                                                                    | Wood - shingle       |                            | WINDOW TYPE                 | Double hung/casement/aw       |
|                                                     | L 2 (OF Igilial)                                                                                                                                                                                     |                      |                            | WINDOW CONFIG               | 1/1; 1-light; 3-light         |
|                                                     | Original multi-g<br>entry opening                                                                                                                                                                    | abled roof line; his | toric window openings(exco | ept under front gable) on o | riginal house; original front |
|                                                     | ATIONS House recently renovatedlarge 1.5 story rear addition; replacement siding and shingles; replacement knee brackets and bracing; replacement windows in original openingsSEE CONTINUATION SHEET |                      |                            |                             |                               |

| HISTORIC<br>NAME    | Geiger, C. H. House                                                                                                                                             |
|---------------------|-----------------------------------------------------------------------------------------------------------------------------------------------------------------|
| COMMON<br>NAME      |                                                                                                                                                                 |
| COST                |                                                                                                                                                                 |
| ARCHITECT           | Γ                                                                                                                                                               |
| ARCHITECT           | [2                                                                                                                                                              |
| BUILDER             |                                                                                                                                                                 |
| ARCHITECT<br>SOURCE |                                                                                                                                                                 |
| HISTORIC<br>INFO    | Geiger was president of North Central<br>College from 1946-1960. House was<br>featured in Naperville Heritage<br>Housewalk Brochure. See<br>continuation sheet. |
| PERMITS             | Certificate of Rehabilitation issued<br>January 2007.                                                                                                           |
| LANDSCAPI           | E Northwest corner of Columbia and<br>Benton; front and south sidewalks;<br>side driveway; similar setbacks;<br>mature trees; rear wood fence                   |
|                     |                                                                                                                                                                 |