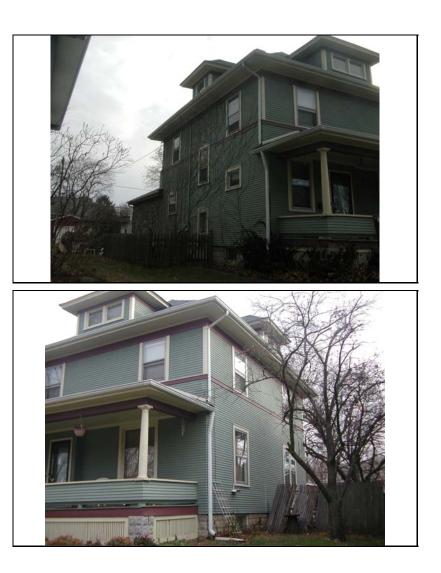

|
| ARCHITECT<br>SOURCE |                                                                                                                                                                   |
| HISTORIC<br>INFO    |                                                                                                                                                                   |
| PERMITS             |                                                                                                                                                                   |
| LANDSCAPE           | Midblock on east side of residential<br>street; front sidewalk; house on<br>slight rise, w/ stone retaining wall;<br>rear ally; similar setbacks; mature<br>trees |



| COA DATE                 |                                  |
|--------------------------|----------------------------------|
| COA<br>DECISION          |                                  |
| PREPARER                 | Lara Ramsey                      |
| PREPARER<br>ORGANIZATION | GRANACKI HISTORIC<br>CONSULTANTS |
| SURVEYDATE               | 11/6/2007                        |
| SURVEYAREA               | NAPERVILLE                       |
| 116 N COU                | IMBIA                            |

| DIGITAL   | ∖Images |
|-----------|---------|
| PHOTO ID  | a116n.j |
| DIGITAL   | \Images |
| PHOTO ID2 | a116n(2 |

| D  | ∖Images∖columbi<br>a116n.jpg    | DIGITAL<br>PHOTO ID3 |
|----|---------------------------------|----------------------|
| D2 | \Images\columbi<br>a116n(2).j