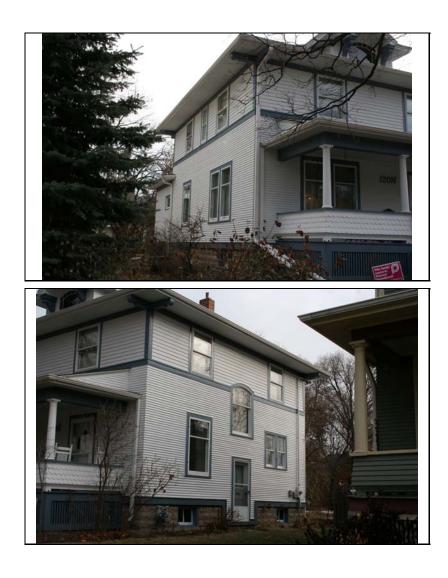

| STREET #                                            | 5                                                                                                                                                                                                    |                      |                            |                             | 4                             |
|-----------------------------------------------------|------------------------------------------------------------------------------------------------------------------------------------------------------------------------------------------------------|----------------------|----------------------------|-----------------------------|-------------------------------|
| DIRECTION                                           | N                                                                                                                                                                                                    |                      | AN ALEND                   |                             | · · · ·                       |
| STREET                                              | COLUMBIA                                                                                                                                                                                             |                      |                            |                             |                               |
| SUFFIX                                              | ST                                                                                                                                                                                                   |                      |                            |                             |                               |
| PIN                                                 | 0818403007                                                                                                                                                                                           |                      |                            |                             | all the second                |
| LOCAL<br>SIGNIFICANCE<br>RATING                     | С                                                                                                                                                                                                    |                      |                            |                             |                               |
| POTENTIAL IND<br>NR? (Y or N)                       | Ν                                                                                                                                                                                                    |                      |                            |                             |                               |
| Contributing to a NR DISTRICT?                      | С                                                                                                                                                                                                    |                      |                            |                             |                               |
| Contributing secon<br>Listed on existing<br>SURVEY? | Local District;                                                                                                                                                                                      |                      |                            |                             |                               |
|                                                     |                                                                                                                                                                                                      |                      | GENERAL INFO               | RMATION                     |                               |
| CATEGORY bu                                         | uilding                                                                                                                                                                                              |                      | CURRENT FUNCTIO            | N Domestic - single dwe     | lling                         |
| CONDITION e>                                        | cellent                                                                                                                                                                                              |                      | HISTORIC FUNCTIO           | Domestic - single dwe       | lling                         |
| INTEGRITY m                                         | ajor alterations                                                                                                                                                                                     | and/or addition(s)   |                            |                             |                               |
|                                                     |                                                                                                                                                                                                      |                      | SIGNFICANCE                |                             |                               |
| SECONDARY<br>STRUCTURE                              | Detached gar                                                                                                                                                                                         | age                  |                            |                             |                               |
|                                                     | •                                                                                                                                                                                                    |                      | ARCHITECTURAL              | DESCRIPTION                 |                               |
| ARCHITECTURA<br>CLASSIFICATION                      |                                                                                                                                                                                                      | n Bungalow           |                            | PLAN                        | irregular                     |
| DETAILS                                             |                                                                                                                                                                                                      |                      |                            | NO OF STORIES               | 1.5                           |
| BEGINYEAR                                           | 1915                                                                                                                                                                                                 |                      |                            | <b>ROOF TYPE</b>            | Multi-gable                   |
| OTHER YEAR                                          | 1010                                                                                                                                                                                                 |                      |                            | <b>ROOF MATERIAL</b>        | Asphalt - shingle             |
| DATESOURCE                                          | Plaque                                                                                                                                                                                               |                      |                            | FOUNDATION                  | Concrete - block              |
| WALL MATERIA                                        | •                                                                                                                                                                                                    | Wood                 |                            | PORCH                       | -                             |
| WALL MATERIA                                        |                                                                                                                                                                                                      | Wood - shingle       |                            | WINDOW MATERIA              | AL Aluminum clad              |
| WALL MATERIA                                        |                                                                                                                                                                                                      | Wood                 |                            | WINDOW MATERIA              | AL                            |
| WALL MATERIA                                        | -                                                                                                                                                                                                    | Wood - shingle       |                            | WINDOW TYPE                 | Double hung/casement/aw       |
|                                                     | L 2 (OF Igilial)                                                                                                                                                                                     |                      |                            | WINDOW CONFIG               | 1/1; 1-light; 3-light         |
|                                                     | Original multi-g<br>entry opening                                                                                                                                                                    | abled roof line; his | toric window openings(exco | ept under front gable) on o | riginal house; original front |
|                                                     | ATIONS House recently renovatedlarge 1.5 story rear addition; replacement siding and shingles; replacement knee brackets and bracing; replacement windows in original openingsSEE CONTINUATION SHEET |                      |                            |                             |                               |

| HISTORIC<br>NAME    | Geiger, C. H. House                                                                                                                                             |
|---------------------|-----------------------------------------------------------------------------------------------------------------------------------------------------------------|
| COMMON<br>NAME      |                                                                                                                                                                 |
| COST                |                                                                                                                                                                 |
| ARCHITECT           | Γ                                                                                                                                                               |
| ARCHITECT           | [2                                                                                                                                                              |
| BUILDER             |                                                                                                                                                                 |
| ARCHITECT<br>SOURCE |                                                                                                                                                                 |
| HISTORIC<br>INFO    | Geiger was president of North Central<br>College from 1946-1960. House was<br>featured in Naperville Heritage<br>Housewalk Brochure. See<br>continuation sheet. |
| PERMITS             | Certificate of Rehabilitation issued<br>January 2007.                                                                                                           |
| LANDSCAPI           | E Northwest corner of Columbia and<br>Benton; front and south sidewalks;<br>side driveway; similar setbacks;<br>mature trees; rear wood fence                   |
|                     |                                                                                                                                                                 |