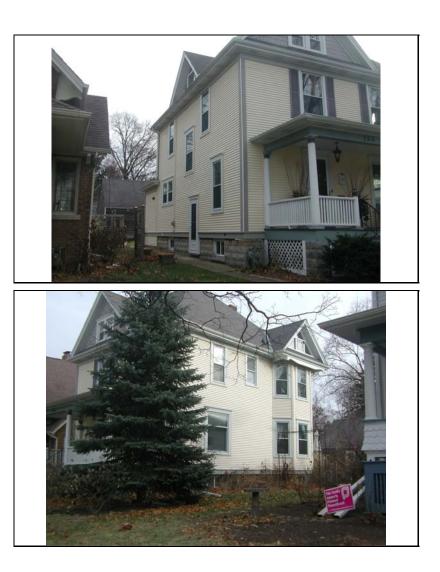

| STREET #                        | 225                              |                                              |
|---------------------------------|----------------------------------|----------------------------------------------|
| DIRECTION                       | Ν                                |                                              |
| STREET                          | COLUMBIA                         |                                              |
| SUFFIX                          | ST                               |                                              |
| PIN                             | 0818205001                       |                                              |
| LOCAL<br>SIGNIFICANCE<br>RATING | С                                |                                              |
| POTENTIAL IND<br>NR? (Y or N)   | Ν                                |                                              |
| Contributing to a NR DISTRICT?  | С                                |                                              |
| Contributing secon              | adary structure? C               |                                              |
| Listed on existing<br>SURVEY?   | Local District; NR District      |                                              |
|                                 |                                  | GENERAL INFORMATION                          |
| CATEGORY bu                     | uilding                          | CURRENT FUNCTION Domestic - single dwelling  |
| CONDITION ex                    | xcellent                         | HISTORIC FUNCTION Domestic - single dwelling |
| INTEGRITY                       | inor alterations and addition(s) | REASON for<br>SIGNFICANCE                    |
| SECONDARY<br>STRUCTURE          | Detached garage                  |                                              |
| ARCHITECTURA                    | T                                | ARCHITECTURAL DESCRIPTION                    |

| ARCHITECTURA            |                 |                                                                                                          | PLAN            | rectangular                 |
|-------------------------|-----------------|----------------------------------------------------------------------------------------------------------|-----------------|-----------------------------|
| CLASSIFICATIO           | N American      | Foursquare                                                                                               |                 | ootangalal                  |
|                         |                 |                                                                                                          | NO OF STORIES   | 2.5                         |
| DETAILS                 |                 |                                                                                                          | ROOF TYPE       | Hipped                      |
| BEGINYEAR               | 1915            |                                                                                                          | ROOF MATERIAL   | Asphalt - shingle           |
| OTHER YEAR              |                 |                                                                                                          | ROOF MATERIAL   | Asphait - shingle           |
| -                       |                 |                                                                                                          | FOUNDATION      | Concrete - block            |
| DATESOURCE              | Plaque          |                                                                                                          | PORCH           | Full front                  |
| WALL MATERIA            | AL (current)    | Wood - shingle                                                                                           | L               |                             |
| WALL MATERIA            | AL 2 (current)  |                                                                                                          | WINDOW MATERIAL | Wood                        |
|                         |                 | []                                                                                                       | WINDOW MATERIAL | Leaded glass                |
| WALL MATERIA            | AL (original)   | Wood                                                                                                     | WINDOW TYPE     | Double & single hung; fixe  |
| WALL MATERIA            | AL 2 (original) |                                                                                                          |                 |                             |
|                         |                 |                                                                                                          | WINDOW CONFIG   | 1/1;multi/1; 1 & 2-light    |
| SIGNIFICANT<br>FEATURES |                 | h front hipped dormer; full hipped porch with round<br>s shed canopy with curving knee brackets on north |                 |                             |
| ALTERATIONS             |                 | g under eaves and porch; fixed shutters (not histo<br>pric) Roof replacement (admin. approved COA#12     |                 | (not historic); replacement |

| HISTORIC<br>NAME    | Attig, Jacob House                                                                                                                           |
|---------------------|----------------------------------------------------------------------------------------------------------------------------------------------|
| COMMON<br>NAME      |                                                                                                                                              |
| COST                |                                                                                                                                              |
| ARCHITECT           |                                                                                                                                              |
| ARCHITECT2          |                                                                                                                                              |
| BUILDER             | Fry, Oliver                                                                                                                                  |
| ARCHITECT<br>SOURCE |                                                                                                                                              |
| HISTORIC<br>INFO    | OR SALE                                                                                                                                      |
| PERMITS             |                                                                                                                                              |
| LANDSCAPE           | Southwest corner of Columbia and<br>North; front and north sidewalks;<br>rear driveway; rear picket fence;<br>similar setbacks; mature trees |