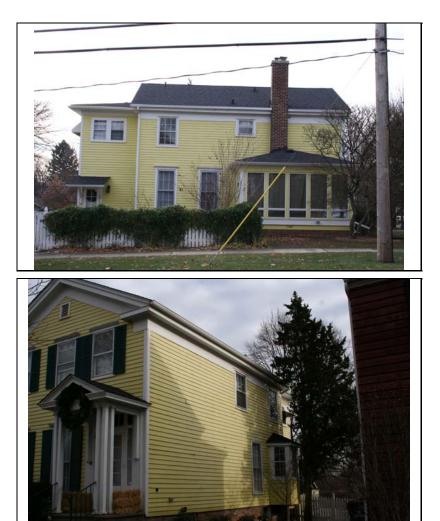

| STREET #                                            | 5                                                                                                                                                                                                    |                      |                            |                             | 4                             |
|-----------------------------------------------------|------------------------------------------------------------------------------------------------------------------------------------------------------------------------------------------------------|----------------------|----------------------------|-----------------------------|-------------------------------|
| DIRECTION                                           | N                                                                                                                                                                                                    |                      | AN ALEND                   |                             | · · · ·                       |
| STREET                                              | COLUMBIA                                                                                                                                                                                             |                      |                            |                             |                               |
| SUFFIX                                              | ST                                                                                                                                                                                                   |                      |                            |                             |                               |
| PIN                                                 | 0818403007                                                                                                                                                                                           |                      |                            |                             | all the second                |
| LOCAL<br>SIGNIFICANCE<br>RATING                     | С                                                                                                                                                                                                    |                      |                            |                             |                               |
| POTENTIAL IND<br>NR? (Y or N)                       | Ν                                                                                                                                                                                                    |                      |                            |                             |                               |
| Contributing to a NR DISTRICT?                      | С                                                                                                                                                                                                    |                      |                            |                             |                               |
| Contributing secon<br>Listed on existing<br>SURVEY? | Local District;                                                                                                                                                                                      |                      |                            |                             |                               |
|                                                     |                                                                                                                                                                                                      |                      | GENERAL INFO               | RMATION                     |                               |
| CATEGORY bu                                         | uilding                                                                                                                                                                                              |                      | CURRENT FUNCTIO            | N Domestic - single dwe     | lling                         |
| CONDITION e>                                        | cellent                                                                                                                                                                                              |                      | HISTORIC FUNCTIO           | Domestic - single dwe       | lling                         |
| INTEGRITY m                                         | ajor alterations                                                                                                                                                                                     | and/or addition(s)   |                            |                             |                               |
|                                                     |                                                                                                                                                                                                      |                      | SIGNFICANCE                |                             |                               |
| SECONDARY<br>STRUCTURE                              | Detached gar                                                                                                                                                                                         | age                  |                            |                             |                               |
|                                                     | •                                                                                                                                                                                                    |                      | ARCHITECTURAL              | DESCRIPTION                 |                               |
| ARCHITECTURA<br>CLASSIFICATION                      |                                                                                                                                                                                                      | n Bungalow           |                            | PLAN                        | irregular                     |
| DETAILS                                             |                                                                                                                                                                                                      |                      |                            | NO OF STORIES               | 1.5                           |
| BEGINYEAR                                           | 1915                                                                                                                                                                                                 |                      |                            | <b>ROOF TYPE</b>            | Multi-gable                   |
| OTHER YEAR                                          | 1010                                                                                                                                                                                                 |                      |                            | <b>ROOF MATERIAL</b>        | Asphalt - shingle             |
| DATESOURCE                                          | Plaque                                                                                                                                                                                               |                      |                            | FOUNDATION                  | Concrete - block              |
| WALL MATERIA                                        | •                                                                                                                                                                                                    | Wood                 |                            | PORCH                       | -                             |
| WALL MATERIA                                        |                                                                                                                                                                                                      | Wood - shingle       |                            | WINDOW MATERIA              | AL Aluminum clad              |
| WALL MATERIA                                        |                                                                                                                                                                                                      | Wood                 |                            | WINDOW MATERIA              | AL                            |
| WALL MATERIA                                        | -                                                                                                                                                                                                    | Wood - shingle       |                            | WINDOW TYPE                 | Double hung/casement/aw       |
|                                                     | L 2 (OF Igilial)                                                                                                                                                                                     |                      |                            | WINDOW CONFIG               | 1/1; 1-light; 3-light         |
|                                                     | Original multi-g<br>entry opening                                                                                                                                                                    | abled roof line; his | toric window openings(exco | ept under front gable) on o | riginal house; original front |
|                                                     | ATIONS House recently renovatedlarge 1.5 story rear addition; replacement siding and shingles; replacement knee brackets and bracing; replacement windows in original openingsSEE CONTINUATION SHEET |                      |                            |                             |                               |

| HISTORIC<br>NAME    | Geiger, C. H. House                                                                                                                                             |
|---------------------|-----------------------------------------------------------------------------------------------------------------------------------------------------------------|
| COMMON<br>NAME      |                                                                                                                                                                 |
| COST                |                                                                                                                                                                 |
| ARCHITECT           | Γ                                                                                                                                                               |
| ARCHITECT           | [2                                                                                                                                                              |
| BUILDER             |                                                                                                                                                                 |
| ARCHITECT<br>SOURCE |                                                                                                                                                                 |
| HISTORIC<br>INFO    | Geiger was president of North Central<br>College from 1946-1960. House was<br>featured in Naperville Heritage<br>Housewalk Brochure. See<br>continuation sheet. |
| PERMITS             | Certificate of Rehabilitation issued<br>January 2007.                                                                                                           |
| LANDSCAPI           | E Northwest corner of Columbia and<br>Benton; front and south sidewalks;<br>side driveway; similar setbacks;<br>mature trees; rear wood fence                   |
|                     |                                                                                                                                                                 |