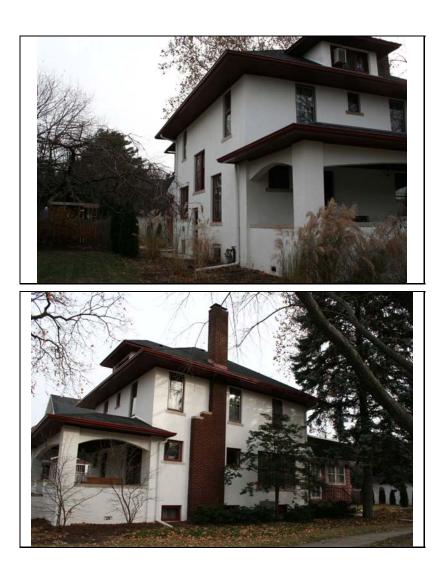

| STREET #                                            | 5                                                                                                                                                                                                    |                      |                            |                             | 4                             |
|-----------------------------------------------------|------------------------------------------------------------------------------------------------------------------------------------------------------------------------------------------------------|----------------------|----------------------------|-----------------------------|-------------------------------|
| DIRECTION                                           | N                                                                                                                                                                                                    |                      | AN ALEND                   |                             | · · · ·                       |
| STREET                                              | COLUMBIA                                                                                                                                                                                             |                      |                            |                             |                               |
| SUFFIX                                              | ST                                                                                                                                                                                                   |                      |                            |                             |                               |
| PIN                                                 | 0818403007                                                                                                                                                                                           |                      |                            |                             | all the second                |
| LOCAL<br>SIGNIFICANCE<br>RATING                     | С                                                                                                                                                                                                    |                      |                            |                             |                               |
| POTENTIAL IND<br>NR? (Y or N)                       | Ν                                                                                                                                                                                                    |                      |                            |                             |                               |
| Contributing to a NR DISTRICT?                      | С                                                                                                                                                                                                    |                      |                            |                             |                               |
| Contributing secon<br>Listed on existing<br>SURVEY? | Local District;                                                                                                                                                                                      |                      |                            |                             |                               |
|                                                     |                                                                                                                                                                                                      |                      | GENERAL INFO               | RMATION                     |                               |
| CATEGORY bu                                         | uilding                                                                                                                                                                                              |                      | CURRENT FUNCTIO            | N Domestic - single dwe     | lling                         |
| CONDITION e>                                        | cellent                                                                                                                                                                                              |                      | HISTORIC FUNCTIO           | Domestic - single dwe       | lling                         |
| INTEGRITY m                                         | ajor alterations                                                                                                                                                                                     | and/or addition(s)   |                            |                             |                               |
|                                                     |                                                                                                                                                                                                      |                      | SIGNFICANCE                |                             |                               |
| SECONDARY<br>STRUCTURE                              | Detached gar                                                                                                                                                                                         | age                  |                            |                             |                               |
|                                                     | •                                                                                                                                                                                                    |                      | ARCHITECTURAL              | DESCRIPTION                 |                               |
| ARCHITECTURA<br>CLASSIFICATION                      |                                                                                                                                                                                                      | n Bungalow           |                            | PLAN                        | irregular                     |
| DETAILS                                             |                                                                                                                                                                                                      |                      |                            | NO OF STORIES               | 1.5                           |
| BEGINYEAR                                           | 1915                                                                                                                                                                                                 |                      |                            | <b>ROOF TYPE</b>            | Multi-gable                   |
| OTHER YEAR                                          | 1010                                                                                                                                                                                                 |                      |                            | <b>ROOF MATERIAL</b>        | Asphalt - shingle             |
| DATESOURCE                                          | Plaque                                                                                                                                                                                               |                      |                            | FOUNDATION                  | Concrete - block              |
| WALL MATERIA                                        | •                                                                                                                                                                                                    | Wood                 |                            | PORCH                       | -                             |
| WALL MATERIA                                        |                                                                                                                                                                                                      | Wood - shingle       |                            | WINDOW MATERIA              | AL Aluminum clad              |
| WALL MATERIA                                        |                                                                                                                                                                                                      | Wood                 |                            | WINDOW MATERIA              | AL                            |
| WALL MATERIA                                        | -                                                                                                                                                                                                    | Wood - shingle       |                            | WINDOW TYPE                 | Double hung/casement/aw       |
|                                                     | L 2 (OF Igilial)                                                                                                                                                                                     |                      |                            | WINDOW CONFIG               | 1/1; 1-light; 3-light         |
|                                                     | Original multi-g<br>entry opening                                                                                                                                                                    | abled roof line; his | toric window openings(exco | ept under front gable) on o | riginal house; original front |
|                                                     | ATIONS House recently renovatedlarge 1.5 story rear addition; replacement siding and shingles; replacement knee brackets and bracing; replacement windows in original openingsSEE CONTINUATION SHEET |                      |                            |                             |                               |

#### Alterations

House recently renovated (received Illinois property tax assessment freeze)--large 1.5 story rear addition; replacement siding and shingles; replacement knee brackets and bracing; replacement windows in original openings (window under front gable was probably added when the attic was built out, before the latest renovation); replacement front stoop and entry canopy; north dormer addition