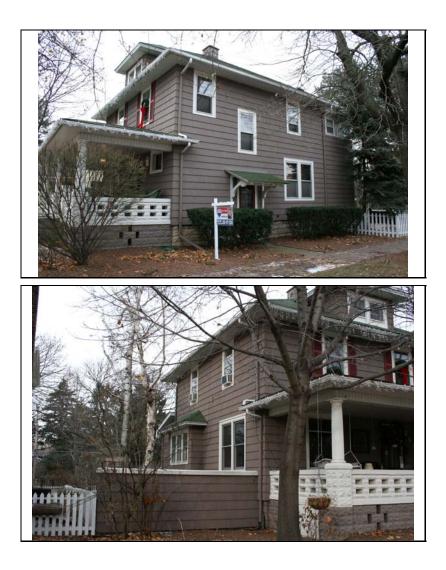

| STREET #                        | 225                              |                                              |
|---------------------------------|----------------------------------|----------------------------------------------|
| DIRECTION                       | Ν                                |                                              |
| STREET                          | COLUMBIA                         |                                              |
| SUFFIX                          | ST                               |                                              |
| PIN                             | 0818205001                       |                                              |
| LOCAL<br>SIGNIFICANCE<br>RATING | С                                |                                              |
| POTENTIAL IND<br>NR? (Y or N)   | Ν                                |                                              |
| Contributing to a NR DISTRICT?  | С                                |                                              |
| Contributing secon              | adary structure? C               |                                              |
| Listed on existing<br>SURVEY?   | Local District; NR District      |                                              |
|                                 |                                  | GENERAL INFORMATION                          |
| CATEGORY bu                     | uilding                          | CURRENT FUNCTION Domestic - single dwelling  |
| CONDITION ex                    | xcellent                         | HISTORIC FUNCTION Domestic - single dwelling |
| INTEGRITY                       | inor alterations and addition(s) | REASON for<br>SIGNFICANCE                    |
| SECONDARY<br>STRUCTURE          | Detached garage                  |                                              |
| ARCHITECTURA                    | T                                | ARCHITECTURAL DESCRIPTION                    |

| ARCHITECTURA            |                 |                                                                                                          | PLAN            | rectangular                 |
|-------------------------|-----------------|----------------------------------------------------------------------------------------------------------|-----------------|-----------------------------|
| CLASSIFICATIO           | N American      | Foursquare                                                                                               |                 | ootangalal                  |
|                         |                 |                                                                                                          | NO OF STORIES   | 2.5                         |
| DETAILS                 |                 |                                                                                                          | ROOF TYPE       | Hipped                      |
| BEGINYEAR               | 1915            |                                                                                                          | ROOF MATERIAL   | Asphalt - shingle           |
| OTHER YEAR              |                 |                                                                                                          | ROOF MATERIAL   | Asphait - shingle           |
| -                       |                 |                                                                                                          | FOUNDATION      | Concrete - block            |
| DATESOURCE              | Plaque          |                                                                                                          | PORCH           | Full front                  |
| WALL MATERIA            | AL (current)    | Wood - shingle                                                                                           | L               |                             |
| WALL MATERIA            | AL 2 (current)  |                                                                                                          | WINDOW MATERIAL | Wood                        |
|                         |                 | []                                                                                                       | WINDOW MATERIAL | Leaded glass                |
| WALL MATERIA            | AL (original)   | Wood                                                                                                     | WINDOW TYPE     | Double & single hung; fixe  |
| WALL MATERIA            | AL 2 (original) |                                                                                                          |                 |                             |
|                         |                 |                                                                                                          | WINDOW CONFIG   | 1/1;multi/1; 1 & 2-light    |
| SIGNIFICANT<br>FEATURES |                 | h front hipped dormer; full hipped porch with round<br>s shed canopy with curving knee brackets on north |                 |                             |
| ALTERATIONS             |                 | g under eaves and porch; fixed shutters (not histo<br>pric) Roof replacement (admin. approved COA#12     |                 | (not historic); replacement |

| HISTORIC<br>NAME    | Attig, Jacob House                                                                                                                           |
|---------------------|----------------------------------------------------------------------------------------------------------------------------------------------|
| COMMON<br>NAME      |                                                                                                                                              |
| COST                |                                                                                                                                              |
| ARCHITECT           |                                                                                                                                              |
| ARCHITECT2          |                                                                                                                                              |
| BUILDER             | Fry, Oliver                                                                                                                                  |
| ARCHITECT<br>SOURCE |                                                                                                                                              |
| HISTORIC<br>INFO    | OR SALE                                                                                                                                      |
| PERMITS             |                                                                                                                                              |
| LANDSCAPE           | Southwest corner of Columbia and<br>North; front and north sidewalks;<br>rear driveway; rear picket fence;<br>similar setbacks; mature trees |