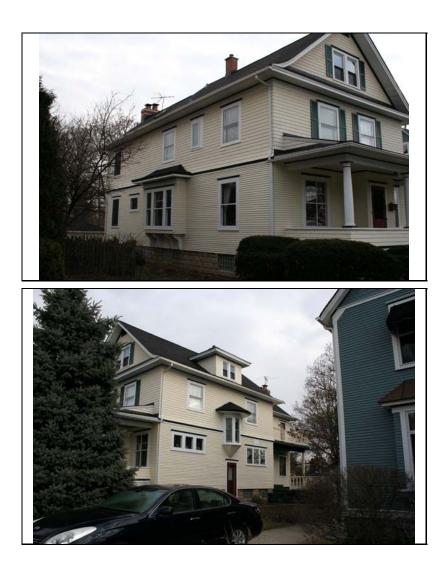

| STREET #                                            | 5                                                                                                                                                                                                    |                      |                            |                             | 4                             |
|-----------------------------------------------------|------------------------------------------------------------------------------------------------------------------------------------------------------------------------------------------------------|----------------------|----------------------------|-----------------------------|-------------------------------|
| DIRECTION                                           | N                                                                                                                                                                                                    |                      | AN ALEND                   |                             | · · · ·                       |
| STREET                                              | COLUMBIA                                                                                                                                                                                             |                      |                            |                             |                               |
| SUFFIX                                              | ST                                                                                                                                                                                                   |                      |                            |                             |                               |
| PIN                                                 | 0818403007                                                                                                                                                                                           |                      |                            |                             | all the second                |
| LOCAL<br>SIGNIFICANCE<br>RATING                     | С                                                                                                                                                                                                    |                      |                            |                             |                               |
| POTENTIAL IND<br>NR? (Y or N)                       | Ν                                                                                                                                                                                                    |                      |                            |                             |                               |
| Contributing to a NR DISTRICT?                      | С                                                                                                                                                                                                    |                      |                            |                             |                               |
| Contributing secon<br>Listed on existing<br>SURVEY? | Local District;                                                                                                                                                                                      |                      |                            |                             |                               |
|                                                     |                                                                                                                                                                                                      |                      | GENERAL INFO               | RMATION                     |                               |
| CATEGORY bu                                         | uilding                                                                                                                                                                                              |                      | CURRENT FUNCTIO            | N Domestic - single dwe     | lling                         |
| CONDITION e>                                        | cellent                                                                                                                                                                                              |                      | HISTORIC FUNCTIO           | Domestic - single dwe       | lling                         |
| INTEGRITY m                                         | ajor alterations                                                                                                                                                                                     | and/or addition(s)   |                            |                             |                               |
|                                                     |                                                                                                                                                                                                      |                      | SIGNFICANCE                |                             |                               |
| SECONDARY<br>STRUCTURE                              | Detached gar                                                                                                                                                                                         | age                  |                            |                             |                               |
|                                                     | •                                                                                                                                                                                                    |                      | ARCHITECTURAL              | DESCRIPTION                 |                               |
| ARCHITECTURA<br>CLASSIFICATION                      |                                                                                                                                                                                                      | n Bungalow           |                            | PLAN                        | irregular                     |
| DETAILS                                             |                                                                                                                                                                                                      |                      |                            | NO OF STORIES               | 1.5                           |
| BEGINYEAR                                           | 1915                                                                                                                                                                                                 |                      |                            | <b>ROOF TYPE</b>            | Multi-gable                   |
| OTHER YEAR                                          | 1010                                                                                                                                                                                                 |                      |                            | <b>ROOF MATERIAL</b>        | Asphalt - shingle             |
| DATESOURCE                                          | Plaque                                                                                                                                                                                               |                      |                            | FOUNDATION                  | Concrete - block              |
| WALL MATERIA                                        | •                                                                                                                                                                                                    | Wood                 |                            | PORCH                       | -                             |
| WALL MATERIA                                        |                                                                                                                                                                                                      | Wood - shingle       |                            | WINDOW MATERIA              | AL Aluminum clad              |
| WALL MATERIA                                        |                                                                                                                                                                                                      | Wood                 |                            | WINDOW MATERIA              | AL                            |
| WALL MATERIA                                        | -                                                                                                                                                                                                    | Wood - shingle       |                            | WINDOW TYPE                 | Double hung/casement/aw       |
|                                                     | L 2 (OF Igilial)                                                                                                                                                                                     |                      |                            | WINDOW CONFIG               | 1/1; 1-light; 3-light         |
|                                                     | Original multi-g<br>entry opening                                                                                                                                                                    | abled roof line; his | toric window openings(exco | ept under front gable) on o | riginal house; original front |
|                                                     | ATIONS House recently renovatedlarge 1.5 story rear addition; replacement siding and shingles; replacement knee brackets and bracing; replacement windows in original openingsSEE CONTINUATION SHEET |                      |                            |                             |                               |

| HISTORIC<br>NAME    | Geiger, C. H. House                                                                                                                                             |
|---------------------|-----------------------------------------------------------------------------------------------------------------------------------------------------------------|
| COMMON<br>NAME      |                                                                                                                                                                 |
| COST                |                                                                                                                                                                 |
| ARCHITECT           | Γ                                                                                                                                                               |
| ARCHITECT           | [2                                                                                                                                                              |
| BUILDER             |                                                                                                                                                                 |
| ARCHITECT<br>SOURCE |                                                                                                                                                                 |
| HISTORIC<br>INFO    | Geiger was president of North Central<br>College from 1946-1960. House was<br>featured in Naperville Heritage<br>Housewalk Brochure. See<br>continuation sheet. |
| PERMITS             | Certificate of Rehabilitation issued<br>January 2007.                                                                                                           |
| LANDSCAPI           | E Northwest corner of Columbia and<br>Benton; front and south sidewalks;<br>side driveway; similar setbacks;<br>mature trees; rear wood fence                   |
|                     |                                                                                                                                                                 |