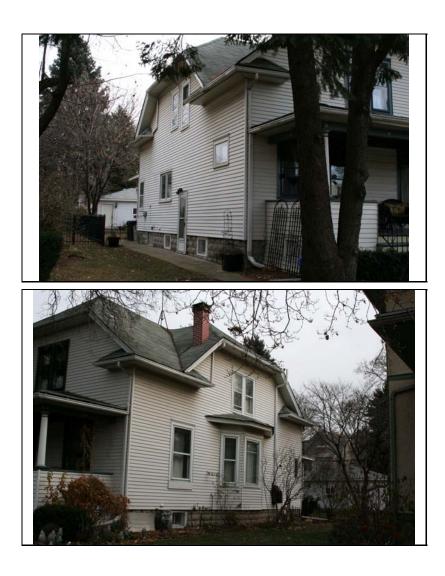

| STREET #                        | 225                              |                                              |
|---------------------------------|----------------------------------|----------------------------------------------|
| DIRECTION                       | Ν                                |                                              |
| STREET                          | COLUMBIA                         |                                              |
| SUFFIX                          | ST                               |                                              |
| PIN                             | 0818205001                       |                                              |
| LOCAL<br>SIGNIFICANCE<br>RATING | С                                |                                              |
| POTENTIAL IND<br>NR? (Y or N)   | Ν                                |                                              |
| Contributing to a NR DISTRICT?  | С                                |                                              |
| Contributing secon              | adary structure? C               |                                              |
| Listed on existing<br>SURVEY?   | Local District; NR District      |                                              |
|                                 |                                  | GENERAL INFORMATION                          |
| CATEGORY bu                     | uilding                          | CURRENT FUNCTION Domestic - single dwelling  |
| CONDITION ex                    | xcellent                         | HISTORIC FUNCTION Domestic - single dwelling |
| INTEGRITY                       | inor alterations and addition(s) | REASON for<br>SIGNFICANCE                    |
| SECONDARY<br>STRUCTURE          | Detached garage                  |                                              |
| ARCHITECTURA                    | T                                | ARCHITECTURAL DESCRIPTION                    |

| ARCHITECTURA            |                 |                                                                                                          | PLAN            | rectangular                 |
|-------------------------|-----------------|----------------------------------------------------------------------------------------------------------|-----------------|-----------------------------|
| CLASSIFICATIO           | N American      | Foursquare                                                                                               |                 | ootangalal                  |
|                         |                 |                                                                                                          | NO OF STORIES   | 2.5                         |
| DETAILS                 |                 |                                                                                                          | ROOF TYPE       | Hipped                      |
| BEGINYEAR               | 1915            |                                                                                                          | ROOF MATERIAL   | Asphalt - shingle           |
| OTHER YEAR              |                 |                                                                                                          | ROOF MATERIAL   | Asphait - shingle           |
| -                       |                 |                                                                                                          | FOUNDATION      | Concrete - block            |
| DATESOURCE              | Plaque          |                                                                                                          | PORCH           | Full front                  |
| WALL MATERIA            | AL (current)    | Wood - shingle                                                                                           | L               |                             |
| WALL MATERIA            | AL 2 (current)  |                                                                                                          | WINDOW MATERIAL | Wood                        |
|                         |                 | []                                                                                                       | WINDOW MATERIAL | Leaded glass                |
| WALL MATERIA            | AL (original)   | Wood                                                                                                     | WINDOW TYPE     | Double & single hung; fixe  |
| WALL MATERIA            | AL 2 (original) |                                                                                                          |                 |                             |
|                         |                 |                                                                                                          | WINDOW CONFIG   | 1/1;multi/1; 1 & 2-light    |
| SIGNIFICANT<br>FEATURES |                 | h front hipped dormer; full hipped porch with round<br>s shed canopy with curving knee brackets on north |                 |                             |
| ALTERATIONS             |                 | g under eaves and porch; fixed shutters (not histo<br>pric) Roof replacement (admin. approved COA#12     |                 | (not historic); replacement |

| HISTORIC<br>NAME    | Attig, Jacob House                                                                                                                           |
|---------------------|----------------------------------------------------------------------------------------------------------------------------------------------|
| COMMON<br>NAME      |                                                                                                                                              |
| COST                |                                                                                                                                              |
| ARCHITECT           |                                                                                                                                              |
| ARCHITECT2          |                                                                                                                                              |
| BUILDER             | Fry, Oliver                                                                                                                                  |
| ARCHITECT<br>SOURCE |                                                                                                                                              |
| HISTORIC<br>INFO    | OR SALE                                                                                                                                      |
| PERMITS             |                                                                                                                                              |
| LANDSCAPE           | Southwest corner of Columbia and<br>North; front and north sidewalks;<br>rear driveway; rear picket fence;<br>similar setbacks; mature trees |

#### Alterations

House recently renovated (received Illinois property tax assessment freeze)--large 1.5 story rear addition; replacement siding and shingles; replacement knee brackets and bracing; replacement windows in original openings (window under front gable was probably added when the attic was built out, before the latest renovation); replacement front stoop and entry canopy; north dormer addition