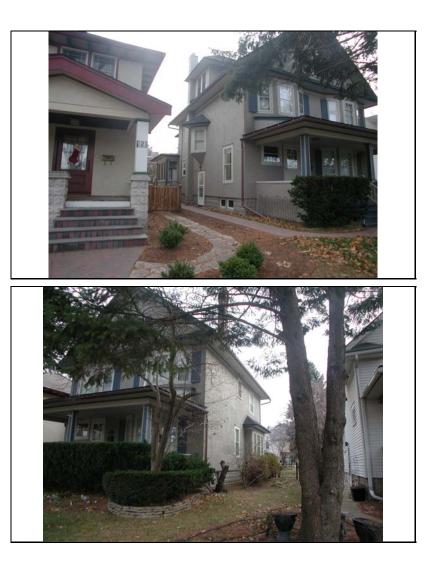

| STREET #                                            | 5                                                                                                                                                                                                    |                      |                            |                             | 4                             |
|-----------------------------------------------------|------------------------------------------------------------------------------------------------------------------------------------------------------------------------------------------------------|----------------------|----------------------------|-----------------------------|-------------------------------|
| DIRECTION                                           | N                                                                                                                                                                                                    |                      | AN ALEND                   |                             | · · · ·                       |
| STREET                                              | COLUMBIA                                                                                                                                                                                             |                      |                            |                             |                               |
| SUFFIX                                              | ST                                                                                                                                                                                                   |                      |                            |                             |                               |
| PIN                                                 | 0818403007                                                                                                                                                                                           |                      |                            |                             | all the second                |
| LOCAL<br>SIGNIFICANCE<br>RATING                     | С                                                                                                                                                                                                    |                      |                            |                             |                               |
| POTENTIAL IND<br>NR? (Y or N)                       | Ν                                                                                                                                                                                                    |                      |                            |                             |                               |
| Contributing to a NR DISTRICT?                      | С                                                                                                                                                                                                    |                      |                            |                             |                               |
| Contributing secon<br>Listed on existing<br>SURVEY? | Local District;                                                                                                                                                                                      |                      |                            |                             |                               |
|                                                     |                                                                                                                                                                                                      |                      | GENERAL INFO               | RMATION                     |                               |
| CATEGORY bu                                         | uilding                                                                                                                                                                                              |                      | CURRENT FUNCTIO            | N Domestic - single dwe     | lling                         |
| CONDITION e>                                        | cellent                                                                                                                                                                                              |                      | HISTORIC FUNCTIO           | Domestic - single dwe       | lling                         |
| INTEGRITY m                                         | ajor alterations                                                                                                                                                                                     | and/or addition(s)   |                            |                             |                               |
|                                                     |                                                                                                                                                                                                      |                      | SIGNFICANCE                |                             |                               |
| SECONDARY<br>STRUCTURE                              | Detached gar                                                                                                                                                                                         | age                  |                            |                             |                               |
|                                                     | •                                                                                                                                                                                                    |                      | ARCHITECTURAL              | DESCRIPTION                 |                               |
| ARCHITECTURA<br>CLASSIFICATION                      |                                                                                                                                                                                                      | n Bungalow           |                            | PLAN                        | irregular                     |
| DETAILS                                             |                                                                                                                                                                                                      |                      |                            | NO OF STORIES               | 1.5                           |
| BEGINYEAR                                           | 1915                                                                                                                                                                                                 |                      |                            | <b>ROOF TYPE</b>            | Multi-gable                   |
| OTHER YEAR                                          | 1010                                                                                                                                                                                                 |                      |                            | <b>ROOF MATERIAL</b>        | Asphalt - shingle             |
| DATESOURCE                                          | Plaque                                                                                                                                                                                               |                      |                            | FOUNDATION                  | Concrete - block              |
| WALL MATERIA                                        | •                                                                                                                                                                                                    | Wood                 |                            | PORCH                       | -                             |
| WALL MATERIA                                        |                                                                                                                                                                                                      | Wood - shingle       |                            | WINDOW MATERIA              | AL Aluminum clad              |
| WALL MATERIA                                        |                                                                                                                                                                                                      | Wood                 |                            | WINDOW MATERIA              | AL                            |
| WALL MATERIA                                        | -                                                                                                                                                                                                    | Wood - shingle       |                            | WINDOW TYPE                 | Double hung/casement/aw       |
|                                                     | L 2 (OF Igilial)                                                                                                                                                                                     |                      |                            | WINDOW CONFIG               | 1/1; 1-light; 3-light         |
|                                                     | Original multi-g<br>entry opening                                                                                                                                                                    | abled roof line; his | toric window openings(exco | ept under front gable) on o | riginal house; original front |
|                                                     | ATIONS House recently renovatedlarge 1.5 story rear addition; replacement siding and shingles; replacement knee brackets and bracing; replacement windows in original openingsSEE CONTINUATION SHEET |                      |                            |                             |                               |

| HISTORIC<br>NAME    | Geiger, C. H. House                                                                                                                                             |
|---------------------|-----------------------------------------------------------------------------------------------------------------------------------------------------------------|
| COMMON<br>NAME      |                                                                                                                                                                 |
| COST                |                                                                                                                                                                 |
| ARCHITECT           | Γ                                                                                                                                                               |
| ARCHITECT           | [2                                                                                                                                                              |
| BUILDER             |                                                                                                                                                                 |
| ARCHITECT<br>SOURCE |                                                                                                                                                                 |
| HISTORIC<br>INFO    | Geiger was president of North Central<br>College from 1946-1960. House was<br>featured in Naperville Heritage<br>Housewalk Brochure. See<br>continuation sheet. |
| PERMITS             | Certificate of Rehabilitation issued<br>January 2007.                                                                                                           |
| LANDSCAPI           | E Northwest corner of Columbia and<br>Benton; front and south sidewalks;<br>side driveway; similar setbacks;<br>mature trees; rear wood fence                   |
|                     |                                                                                                                                                                 |