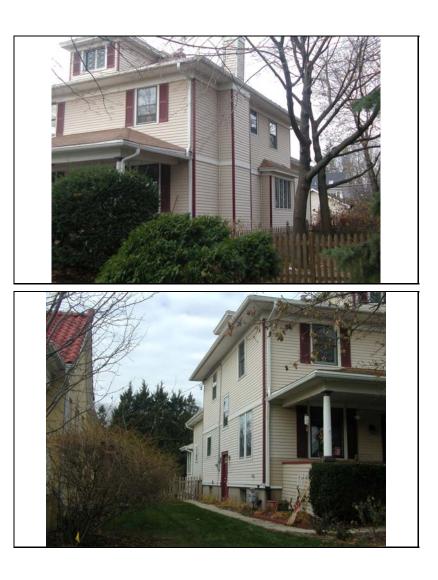

| STREET #                                            | 5                                                                                                                                                                                                    |                      |                            |                             | 4                             |
|-----------------------------------------------------|------------------------------------------------------------------------------------------------------------------------------------------------------------------------------------------------------|----------------------|----------------------------|-----------------------------|-------------------------------|
| DIRECTION                                           | N                                                                                                                                                                                                    |                      | AN ALEND                   |                             | · · · ·                       |
| STREET                                              | COLUMBIA                                                                                                                                                                                             |                      |                            |                             |                               |
| SUFFIX                                              | ST                                                                                                                                                                                                   |                      |                            |                             |                               |
| PIN                                                 | 0818403007                                                                                                                                                                                           |                      |                            |                             | all the second                |
| LOCAL<br>SIGNIFICANCE<br>RATING                     | С                                                                                                                                                                                                    |                      |                            |                             |                               |
| POTENTIAL IND<br>NR? (Y or N)                       | Ν                                                                                                                                                                                                    |                      |                            |                             |                               |
| Contributing to a NR DISTRICT?                      | С                                                                                                                                                                                                    |                      |                            |                             |                               |
| Contributing secon<br>Listed on existing<br>SURVEY? | Local District;                                                                                                                                                                                      |                      |                            |                             |                               |
|                                                     |                                                                                                                                                                                                      |                      | GENERAL INFO               | RMATION                     |                               |
| CATEGORY bu                                         | uilding                                                                                                                                                                                              |                      | CURRENT FUNCTIO            | N Domestic - single dwe     | lling                         |
| CONDITION e>                                        | cellent                                                                                                                                                                                              |                      | HISTORIC FUNCTIO           | Domestic - single dwe       | lling                         |
| INTEGRITY m                                         | ajor alterations                                                                                                                                                                                     | and/or addition(s)   |                            |                             |                               |
|                                                     |                                                                                                                                                                                                      |                      | SIGNFICANCE                |                             |                               |
| SECONDARY<br>STRUCTURE                              | Detached gar                                                                                                                                                                                         | age                  |                            |                             |                               |
|                                                     | •                                                                                                                                                                                                    |                      | ARCHITECTURAL              | DESCRIPTION                 |                               |
| ARCHITECTURA<br>CLASSIFICATION                      |                                                                                                                                                                                                      | n Bungalow           |                            | PLAN                        | irregular                     |
| DETAILS                                             |                                                                                                                                                                                                      |                      |                            | NO OF STORIES               | 1.5                           |
| BEGINYEAR                                           | 1915                                                                                                                                                                                                 |                      |                            | <b>ROOF TYPE</b>            | Multi-gable                   |
| OTHER YEAR                                          | 1010                                                                                                                                                                                                 |                      |                            | <b>ROOF MATERIAL</b>        | Asphalt - shingle             |
| DATESOURCE                                          | Plaque                                                                                                                                                                                               |                      |                            | FOUNDATION                  | Concrete - block              |
| WALL MATERIA                                        | •                                                                                                                                                                                                    | Wood                 |                            | PORCH                       | -                             |
| WALL MATERIA                                        |                                                                                                                                                                                                      | Wood - shingle       |                            | WINDOW MATERIA              | AL Aluminum clad              |
| WALL MATERIA                                        |                                                                                                                                                                                                      | Wood                 |                            | WINDOW MATERIA              | AL                            |
| WALL MATERIA                                        | -                                                                                                                                                                                                    | Wood - shingle       |                            | WINDOW TYPE                 | Double hung/casement/aw       |
|                                                     | L 2 (OF Igilial)                                                                                                                                                                                     |                      |                            | WINDOW CONFIG               | 1/1; 1-light; 3-light         |
|                                                     | Original multi-g<br>entry opening                                                                                                                                                                    | abled roof line; his | toric window openings(exco | ept under front gable) on o | riginal house; original front |
|                                                     | ATIONS House recently renovatedlarge 1.5 story rear addition; replacement siding and shingles; replacement knee brackets and bracing; replacement windows in original openingsSEE CONTINUATION SHEET |                      |                            |                             |                               |

| HISTORIC<br>NAME    | Geiger, C. H. House                                                                                                                                             |
|---------------------|-----------------------------------------------------------------------------------------------------------------------------------------------------------------|
| COMMON<br>NAME      |                                                                                                                                                                 |
| COST                |                                                                                                                                                                 |
| ARCHITECT           | Γ                                                                                                                                                               |
| ARCHITECT           | [2                                                                                                                                                              |
| BUILDER             |                                                                                                                                                                 |
| ARCHITECT<br>SOURCE |                                                                                                                                                                 |
| HISTORIC<br>INFO    | Geiger was president of North Central<br>College from 1946-1960. House was<br>featured in Naperville Heritage<br>Housewalk Brochure. See<br>continuation sheet. |
| PERMITS             | Certificate of Rehabilitation issued<br>January 2007.                                                                                                           |
| LANDSCAPI           | E Northwest corner of Columbia and<br>Benton; front and south sidewalks;<br>side driveway; similar setbacks;<br>mature trees; rear wood fence                   |
|                     |                                                                                                                                                                 |

5 N COLUMBIA

| DIGITAL   | \Images\columbi | DIGITAL   | \Images\columbia005 |
|-----------|-----------------|-----------|---------------------|
| PHOTO ID  | a005n.jpg       | PHOTO ID3 | n(3).jpg            |
| DIGITAL   | \Images\columbi | DIGITAL   | \Images\columbia005 |
| PHOTO ID2 | a005n(2).jpg    | PHOTOID4  | n(4).jpg            |