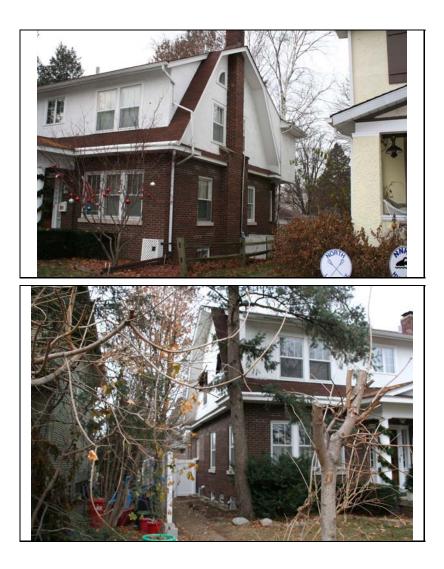

| STREET #                                            | 5                                                                                                                                                                                                    |                      |                            |                             | 4                             |
|-----------------------------------------------------|------------------------------------------------------------------------------------------------------------------------------------------------------------------------------------------------------|----------------------|----------------------------|-----------------------------|-------------------------------|
| DIRECTION                                           | N                                                                                                                                                                                                    |                      | AN ALEND                   |                             | · · · ·                       |
| STREET                                              | COLUMBIA                                                                                                                                                                                             |                      |                            |                             |                               |
| SUFFIX                                              | ST                                                                                                                                                                                                   |                      |                            |                             |                               |
| PIN                                                 | 0818403007                                                                                                                                                                                           |                      |                            |                             | all the second                |
| LOCAL<br>SIGNIFICANCE<br>RATING                     | С                                                                                                                                                                                                    |                      |                            |                             |                               |
| POTENTIAL IND<br>NR? (Y or N)                       | Ν                                                                                                                                                                                                    |                      |                            |                             |                               |
| Contributing to a NR DISTRICT?                      | С                                                                                                                                                                                                    |                      |                            |                             |                               |
| Contributing secon<br>Listed on existing<br>SURVEY? | Local District;                                                                                                                                                                                      |                      |                            |                             |                               |
|                                                     |                                                                                                                                                                                                      |                      | GENERAL INFO               | RMATION                     |                               |
| CATEGORY bu                                         | uilding                                                                                                                                                                                              |                      | CURRENT FUNCTIO            | N Domestic - single dwe     | lling                         |
| CONDITION e>                                        | cellent                                                                                                                                                                                              |                      | HISTORIC FUNCTIO           | Domestic - single dwe       | lling                         |
| INTEGRITY m                                         | ajor alterations                                                                                                                                                                                     | and/or addition(s)   |                            |                             |                               |
|                                                     |                                                                                                                                                                                                      |                      | SIGNFICANCE                |                             |                               |
| SECONDARY<br>STRUCTURE                              | Detached gar                                                                                                                                                                                         | age                  |                            |                             |                               |
|                                                     | •                                                                                                                                                                                                    |                      | ARCHITECTURAL              | DESCRIPTION                 |                               |
| ARCHITECTURA<br>CLASSIFICATION                      |                                                                                                                                                                                                      | n Bungalow           |                            | PLAN                        | irregular                     |
| DETAILS                                             |                                                                                                                                                                                                      |                      |                            | NO OF STORIES               | 1.5                           |
| BEGINYEAR                                           | 1915                                                                                                                                                                                                 |                      |                            | <b>ROOF TYPE</b>            | Multi-gable                   |
| OTHER YEAR                                          | 1010                                                                                                                                                                                                 |                      |                            | <b>ROOF MATERIAL</b>        | Asphalt - shingle             |
| DATESOURCE                                          | Plaque                                                                                                                                                                                               |                      |                            | FOUNDATION                  | Concrete - block              |
| WALL MATERIA                                        | •                                                                                                                                                                                                    | Wood                 |                            | PORCH                       | -                             |
| WALL MATERIA                                        |                                                                                                                                                                                                      | Wood - shingle       |                            | WINDOW MATERIA              | AL Aluminum clad              |
| WALL MATERIA                                        |                                                                                                                                                                                                      | Wood                 |                            | WINDOW MATERIA              | AL                            |
| WALL MATERIA                                        | -                                                                                                                                                                                                    | Wood - shingle       |                            | WINDOW TYPE                 | Double hung/casement/aw       |
|                                                     | L 2 (OF Igilial)                                                                                                                                                                                     |                      |                            | WINDOW CONFIG               | 1/1; 1-light; 3-light         |
|                                                     | Original multi-g<br>entry opening                                                                                                                                                                    | abled roof line; his | toric window openings(exco | ept under front gable) on o | riginal house; original front |
|                                                     | ATIONS House recently renovatedlarge 1.5 story rear addition; replacement siding and shingles; replacement knee brackets and bracing; replacement windows in original openingsSEE CONTINUATION SHEET |                      |                            |                             |                               |

| HISTORIC<br>NAME    | Geiger, C. H. House                                                                                                                                             |
|---------------------|-----------------------------------------------------------------------------------------------------------------------------------------------------------------|
| COMMON<br>NAME      |                                                                                                                                                                 |
| COST                |                                                                                                                                                                 |
| ARCHITECT           | Γ                                                                                                                                                               |
| ARCHITECT           | [2                                                                                                                                                              |
| BUILDER             |                                                                                                                                                                 |
| ARCHITECT<br>SOURCE |                                                                                                                                                                 |
| HISTORIC<br>INFO    | Geiger was president of North Central<br>College from 1946-1960. House was<br>featured in Naperville Heritage<br>Housewalk Brochure. See<br>continuation sheet. |
| PERMITS             | Certificate of Rehabilitation issued<br>January 2007.                                                                                                           |
| LANDSCAPI           | E Northwest corner of Columbia and<br>Benton; front and south sidewalks;<br>side driveway; similar setbacks;<br>mature trees; rear wood fence                   |
|                     |                                                                                                                                                                 |

#### Alterations

House recently renovated (received Illinois property tax assessment freeze)--large 1.5 story rear addition; replacement siding and shingles; replacement knee brackets and bracing; replacement windows in original openings (window under front gable was probably added when the attic was built out, before the latest renovation); replacement front stoop and entry canopy; north dormer addition