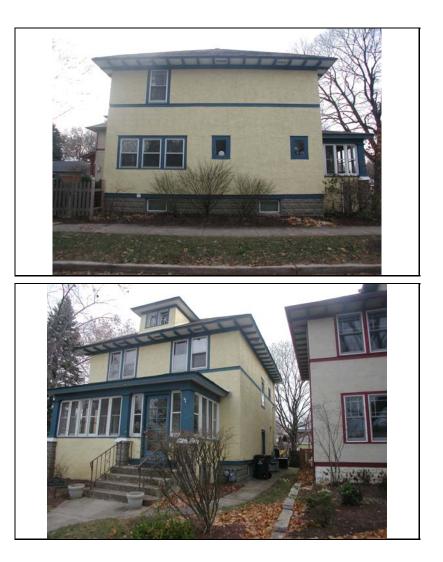

| STREET #                                            | 5                                                                                                                                                                                                    |                      |                            |                             | 4                             |
|-----------------------------------------------------|------------------------------------------------------------------------------------------------------------------------------------------------------------------------------------------------------|----------------------|----------------------------|-----------------------------|-------------------------------|
| DIRECTION                                           | N                                                                                                                                                                                                    |                      | AN ALEND                   |                             | · · · ·                       |
| STREET                                              | COLUMBIA                                                                                                                                                                                             |                      |                            |                             |                               |
| SUFFIX                                              | ST                                                                                                                                                                                                   |                      |                            |                             |                               |
| PIN                                                 | 0818403007                                                                                                                                                                                           |                      |                            |                             | all the second                |
| LOCAL<br>SIGNIFICANCE<br>RATING                     | С                                                                                                                                                                                                    |                      |                            |                             |                               |
| POTENTIAL IND<br>NR? (Y or N)                       | Ν                                                                                                                                                                                                    |                      |                            |                             |                               |
| Contributing to a NR DISTRICT?                      | С                                                                                                                                                                                                    |                      |                            |                             |                               |
| Contributing secon<br>Listed on existing<br>SURVEY? | Local District;                                                                                                                                                                                      |                      |                            |                             |                               |
|                                                     |                                                                                                                                                                                                      |                      | GENERAL INFO               | RMATION                     |                               |
| CATEGORY bu                                         | uilding                                                                                                                                                                                              |                      | CURRENT FUNCTIO            | N Domestic - single dwe     | lling                         |
| CONDITION e>                                        | cellent                                                                                                                                                                                              |                      | HISTORIC FUNCTIO           | Domestic - single dwe       | lling                         |
| INTEGRITY m                                         | ajor alterations                                                                                                                                                                                     | and/or addition(s)   |                            |                             |                               |
|                                                     |                                                                                                                                                                                                      |                      | SIGNFICANCE                |                             |                               |
| SECONDARY<br>STRUCTURE                              | Detached gar                                                                                                                                                                                         | age                  |                            |                             |                               |
|                                                     | •                                                                                                                                                                                                    |                      | ARCHITECTURAL              | DESCRIPTION                 |                               |
| ARCHITECTURA<br>CLASSIFICATION                      |                                                                                                                                                                                                      | n Bungalow           |                            | PLAN                        | irregular                     |
| DETAILS                                             |                                                                                                                                                                                                      |                      |                            | NO OF STORIES               | 1.5                           |
| BEGINYEAR                                           | 1915                                                                                                                                                                                                 |                      |                            | <b>ROOF TYPE</b>            | Multi-gable                   |
| OTHER YEAR                                          | 1010                                                                                                                                                                                                 |                      |                            | <b>ROOF MATERIAL</b>        | Asphalt - shingle             |
| DATESOURCE                                          | Plaque                                                                                                                                                                                               |                      |                            | FOUNDATION                  | Concrete - block              |
| WALL MATERIA                                        | •                                                                                                                                                                                                    | Wood                 |                            | PORCH                       | -                             |
| WALL MATERIA                                        |                                                                                                                                                                                                      | Wood - shingle       |                            | WINDOW MATERIA              | AL Aluminum clad              |
| WALL MATERIA                                        |                                                                                                                                                                                                      | Wood                 |                            | WINDOW MATERIA              | AL                            |
| WALL MATERIA                                        | -                                                                                                                                                                                                    | Wood - shingle       |                            | WINDOW TYPE                 | Double hung/casement/aw       |
|                                                     | L 2 (OF Igilial)                                                                                                                                                                                     |                      |                            | WINDOW CONFIG               | 1/1; 1-light; 3-light         |
|                                                     | Original multi-g<br>entry opening                                                                                                                                                                    | abled roof line; his | toric window openings(exco | ept under front gable) on o | riginal house; original front |
|                                                     | ATIONS House recently renovatedlarge 1.5 story rear addition; replacement siding and shingles; replacement knee brackets and bracing; replacement windows in original openingsSEE CONTINUATION SHEET |                      |                            |                             |                               |

| HISTORIC<br>NAME    | Geiger, C. H. House                                                                                                                                             |
|---------------------|-----------------------------------------------------------------------------------------------------------------------------------------------------------------|
| COMMON<br>NAME      |                                                                                                                                                                 |
| COST                |                                                                                                                                                                 |
| ARCHITECT           | Γ                                                                                                                                                               |
| ARCHITECT           | [2                                                                                                                                                              |
| BUILDER             |                                                                                                                                                                 |
| ARCHITECT<br>SOURCE |                                                                                                                                                                 |
| HISTORIC<br>INFO    | Geiger was president of North Central<br>College from 1946-1960. House was<br>featured in Naperville Heritage<br>Housewalk Brochure. See<br>continuation sheet. |
| PERMITS             | Certificate of Rehabilitation issued<br>January 2007.                                                                                                           |
| LANDSCAPI           | E Northwest corner of Columbia and<br>Benton; front and south sidewalks;<br>side driveway; similar setbacks;<br>mature trees; rear wood fence                   |
|                     |                                                                                                                                                                 |