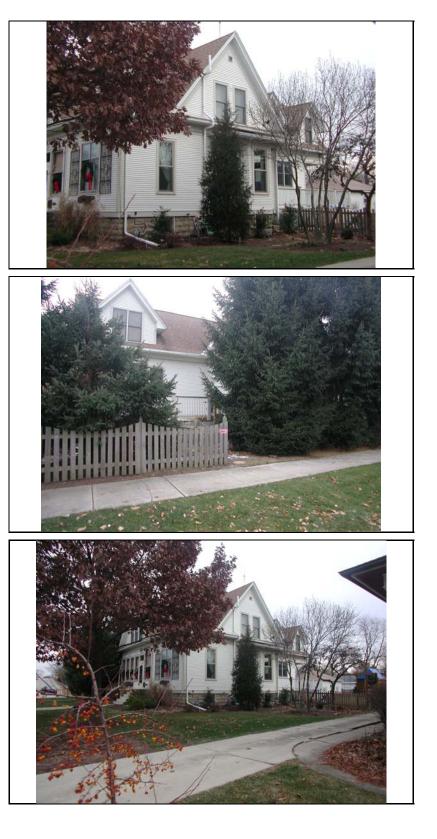

#### **ADDITIONAL PHOTOS OR INFORMATION**

#### Alterations

House recently renovated (received Illinois property tax assessment freeze)--large 1.5 story rear addition; replacement siding and shingles; replacement knee brackets and bracing; replacement windows in original openings (window under front gable was probably added when the attic was built out, before the latest renovation); replacement front stoop and entry canopy; north dormer addition