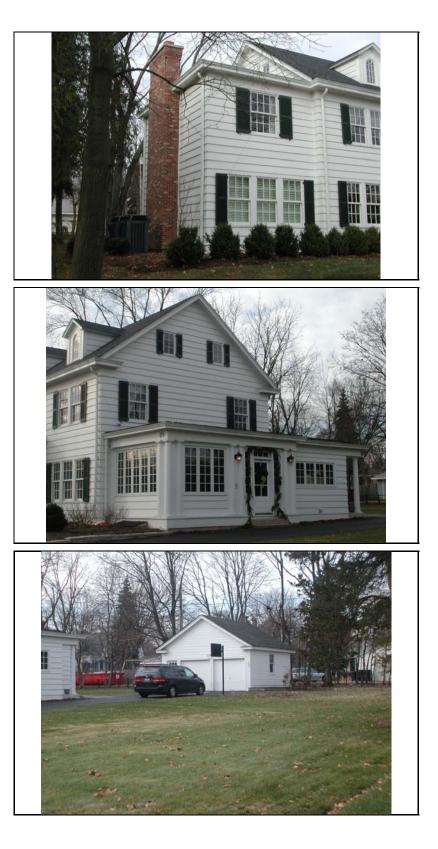

| STREET #                        | 225                              |                                              |
|---------------------------------|----------------------------------|----------------------------------------------|
| DIRECTION                       | Ν                                |                                              |
| STREET                          | COLUMBIA                         |                                              |
| SUFFIX                          | ST                               |                                              |
| PIN                             | 0818205001                       |                                              |
| LOCAL<br>SIGNIFICANCE<br>RATING | С                                |                                              |
| POTENTIAL IND<br>NR? (Y or N)   | Ν                                |                                              |
| Contributing to a NR DISTRICT?  | С                                |                                              |
| Contributing secon              | adary structure? C               |                                              |
| Listed on existing<br>SURVEY?   | Local District; NR District      |                                              |
|                                 |                                  | GENERAL INFORMATION                          |
| CATEGORY bu                     | uilding                          | CURRENT FUNCTION Domestic - single dwelling  |
| CONDITION ex                    | xcellent                         | HISTORIC FUNCTION Domestic - single dwelling |
| INTEGRITY                       | inor alterations and addition(s) | REASON for<br>SIGNFICANCE                    |
| SECONDARY<br>STRUCTURE          | Detached garage                  |                                              |
| ARCHITECTURA                    | T                                | ARCHITECTURAL DESCRIPTION                    |

| ARCHITECTURA            |                 |                                                                                                          | PLAN            | rectangular                 |
|-------------------------|-----------------|----------------------------------------------------------------------------------------------------------|-----------------|-----------------------------|
| CLASSIFICATIO           | N American      | Foursquare                                                                                               |                 | ootangalal                  |
|                         |                 |                                                                                                          | NO OF STORIES   | 2.5                         |
| DETAILS                 |                 |                                                                                                          | ROOF TYPE       | Hipped                      |
| BEGINYEAR               | 1915            |                                                                                                          | ROOF MATERIAL   | Asphalt - shingle           |
| OTHER YEAR              |                 |                                                                                                          | ROOF MATERIAL   | Asphait - shingle           |
| -                       |                 |                                                                                                          | FOUNDATION      | Concrete - block            |
| DATESOURCE              | Plaque          |                                                                                                          | PORCH           | Full front                  |
| WALL MATERIA            | AL (current)    | Wood - shingle                                                                                           | L               |                             |
| WALL MATERIA            | AL 2 (current)  |                                                                                                          | WINDOW MATERIAL | Wood                        |
|                         |                 | []                                                                                                       | WINDOW MATERIAL | Leaded glass                |
| WALL MATERIA            | AL (original)   | Wood                                                                                                     | WINDOW TYPE     | Double & single hung; fixe  |
| WALL MATERIA            | AL 2 (original) |                                                                                                          |                 |                             |
|                         |                 |                                                                                                          | WINDOW CONFIG   | 1/1;multi/1; 1 & 2-light    |
| SIGNIFICANT<br>FEATURES |                 | h front hipped dormer; full hipped porch with round<br>s shed canopy with curving knee brackets on north |                 |                             |
| ALTERATIONS             |                 | g under eaves and porch; fixed shutters (not histo<br>pric) Roof replacement (admin. approved COA#12     |                 | (not historic); replacement |

| HISTORIC<br>NAME    | Attig, Jacob House                                                                                                                           |
|---------------------|----------------------------------------------------------------------------------------------------------------------------------------------|
| COMMON<br>NAME      |                                                                                                                                              |
| COST                |                                                                                                                                              |
| ARCHITECT           |                                                                                                                                              |
| ARCHITECT2          |                                                                                                                                              |
| BUILDER             | Fry, Oliver                                                                                                                                  |
| ARCHITECT<br>SOURCE |                                                                                                                                              |
| HISTORIC<br>INFO    | OR SALE                                                                                                                                      |
| PERMITS             |                                                                                                                                              |
| LANDSCAPE           | Southwest corner of Columbia and<br>North; front and north sidewalks;<br>rear driveway; rear picket fence;<br>similar setbacks; mature trees |