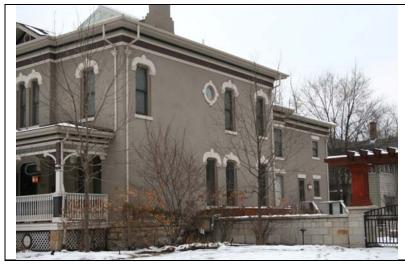

| STREET #                                           | 409              |                     |                                                                                           |                               |                                                           |
|----------------------------------------------------|------------------|---------------------|-------------------------------------------------------------------------------------------|-------------------------------|-----------------------------------------------------------|
| DIRECTION                                          | E                |                     |                                                                                           |                               |                                                           |
| STREET                                             | CHICAGO          |                     |                                                                                           |                               |                                                           |
| SUFFIX                                             | AV               |                     | \E=                                                                                       |                               |                                                           |
| PIN                                                | 0818321008       |                     |                                                                                           |                               |                                                           |
| LOCAL<br>SIGNIFICANCE<br>RATING                    | S                |                     |                                                                                           |                               |                                                           |
| POTENTIAL IND<br>NR? (Y or N)                      | N                |                     |                                                                                           |                               |                                                           |
| Contributing to a NR DISTRICT? Contributing second | C down structure | .9                  |                                                                                           |                               |                                                           |
| Listed on existing                                 |                  |                     |                                                                                           |                               |                                                           |
| SURVEY?                                            | Local District   | ; NR District, N    |                                                                                           |                               |                                                           |
|                                                    |                  |                     | <b>GENERAL INFO</b>                                                                       | <u>ORMATION</u>               |                                                           |
| CATEGORY b                                         | uilding          |                     | CURRENT FUNCTION                                                                          | ON Domestic - single dwe      | lling                                                     |
| CONDITION e                                        | xcellent         |                     | HISTORIC FUNCTION                                                                         | ON Domestic - single dwe      | lling                                                     |
| INTEGRITY                                          | najor alteration | s and/or addition(s | SIGNFICANCE                                                                               | this elegant Italianate struc | wrap around porch addition, sture remains architecturally |
| SECONDARY<br>STRUCTURE                             | -                |                     |                                                                                           | significant.                  |                                                           |
|                                                    |                  |                     | ARCHITECTURAL                                                                             | L DESCRIPTION                 |                                                           |
| ARCHITECTURA<br>CLASSIFICATIO                      |                  | 1                   |                                                                                           | PLAN                          | Rectangular                                               |
|                                                    | Italianato       |                     |                                                                                           | NO OF STORIES                 | 2                                                         |
| DETAILS                                            | 4070             |                     |                                                                                           | ROOF TYPE                     | Hipped                                                    |
| BEGINYEAR                                          | 1876             |                     |                                                                                           | ROOF MATERIAL                 | Asphalt - shingle                                         |
| OTHER YEAR                                         | Dais dan as T    | 'a a Danahara       |                                                                                           | FOUNDATION                    | Stone                                                     |
| DATESOURCE                                         | J                | our Brochure        |                                                                                           | PORCH                         | Wrap around                                               |
| WALL MATERIA                                       |                  | Stucco              |                                                                                           | WINDOW MATERI                 | AL Aluminum clad                                          |
| WALL MATERIA                                       |                  |                     |                                                                                           | WINDOW MATERI                 | AL                                                        |
| WALL MATERIA                                       |                  | Brick               |                                                                                           | WINDOW TYPE                   | double hung                                               |
| WALL MATERIA                                       | AL 2 (original)  |                     |                                                                                           | WINDOW CONFIG                 | 1/1                                                       |
|                                                    |                  | th center front peo | diment; historic window ope                                                               | nings; segmental arch linte   | s with center keystones; two-                             |
|                                                    | skylights; repla | acement door and    | cco cladding; front wrap aro<br>transom; 2 story rear additi<br>t (admin. approval COA#13 | on; rear garage addition      | ndows in original openings;                               |

| HISTO                          | DRIC INFORMATION                                                                                                                                         |
|--------------------------------|----------------------------------------------------------------------------------------------------------------------------------------------------------|
| HISTORIC NAME                  | Reuss, George House                                                                                                                                      |
| COMMON<br>NAME                 |                                                                                                                                                          |
| COST                           |                                                                                                                                                          |
| ARCHITECT                      |                                                                                                                                                          |
| ARCHITECT2                     |                                                                                                                                                          |
| BUILDER                        |                                                                                                                                                          |
| ARCHITECT<br>SOURCE            |                                                                                                                                                          |
| INFO NAF<br>cont<br>Nap<br>Reu | PERVILLE HOMECOMING. See inuation sheet. According to erville Heritage Society brochure, ss was a banker and clothing ufacturer. See continuation sheet. |
| PERMITS                        |                                                                                                                                                          |
| Ch<br>rea                      | ortheast corner of Loomis and icago; front and west sidewalks; ar driveway; wrought iron fence; ature trees                                              |
| COA DATE                       |                                                                                                                                                          |
| COA<br>DECISION                |                                                                                                                                                          |
| PREPARER                       | Lara Ramsey                                                                                                                                              |
| PREPARER<br>ORGANIZATION       | GRANACKI HISTORIC<br>CONSULTANTS                                                                                                                         |
| SURVEYDATE                     | 11/28/2007                                                                                                                                               |
| SURVEYAREA                     | NAPERVILLE                                                                                                                                               |