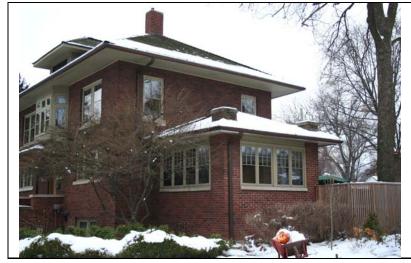

# ILLINOIS URBAN ARCHITECTURAL AND HISTORICAL SURVEY CONTINUATION SHEET

**STREET** # 409

**STREET** E. CHICAGO AVENUE

#### **ADDITIONAL PHOTOS OR INFORMATION**

Historic Information

According to article in *The Naperville Sun* (2/6/1998), the house had been converted to a six-flat before the renovation back to single family in 1998.

| STREET #                                           | 409              |                     |                                                                                           |                               |                                                           |
|----------------------------------------------------|------------------|---------------------|-------------------------------------------------------------------------------------------|-------------------------------|-----------------------------------------------------------|
| DIRECTION                                          | E                |                     |                                                                                           |                               |                                                           |
| STREET                                             | CHICAGO          |                     |                                                                                           |                               |                                                           |
| SUFFIX                                             | AV               |                     | \E=                                                                                       |                               |                                                           |
| PIN                                                | 0818321008       |                     |                                                                                           |                               |                                                           |
| LOCAL<br>SIGNIFICANCE<br>RATING                    | S                |                     |                                                                                           |                               |                                                           |
| POTENTIAL IND<br>NR? (Y or N)                      | N                |                     |                                                                                           |                               |                                                           |
| Contributing to a NR DISTRICT? Contributing second | C down structure | .9                  |                                                                                           |                               |                                                           |
| Listed on existing                                 |                  |                     |                                                                                           |                               |                                                           |
| SURVEY?                                            | Local District   | ; NR District, N    |                                                                                           |                               |                                                           |
|                                                    |                  |                     | <b>GENERAL INFO</b>                                                                       | <u>ORMATION</u>               |                                                           |
| CATEGORY b                                         | uilding          |                     | CURRENT FUNCTION                                                                          | ON Domestic - single dwe      | lling                                                     |
| CONDITION e                                        | xcellent         |                     | HISTORIC FUNCTION                                                                         | ON Domestic - single dwe      | lling                                                     |
| INTEGRITY                                          | najor alteration | s and/or addition(s | SIGNFICANCE                                                                               | this elegant Italianate struc | wrap around porch addition, sture remains architecturally |
| SECONDARY<br>STRUCTURE                             | -                |                     |                                                                                           | significant.                  |                                                           |
|                                                    |                  |                     | ARCHITECTURAL                                                                             | L DESCRIPTION                 |                                                           |
| ARCHITECTURA<br>CLASSIFICATIO                      |                  | 1                   |                                                                                           | PLAN                          | Rectangular                                               |
|                                                    | Italianato       |                     |                                                                                           | NO OF STORIES                 | 2                                                         |
| DETAILS                                            | 4070             |                     |                                                                                           | ROOF TYPE                     | Hipped                                                    |
| BEGINYEAR                                          | 1876             |                     |                                                                                           | ROOF MATERIAL                 | Asphalt - shingle                                         |
| OTHER YEAR                                         | Dais dan as T    | 'a a Danahara       |                                                                                           | FOUNDATION                    | Stone                                                     |
| DATESOURCE                                         | J                | our Brochure        |                                                                                           | PORCH                         | Wrap around                                               |
| WALL MATERIA                                       |                  | Stucco              |                                                                                           | WINDOW MATERI                 | AL Aluminum clad                                          |
| WALL MATERIA                                       |                  |                     |                                                                                           | WINDOW MATERI                 | AL                                                        |
| WALL MATERIA                                       |                  | Brick               |                                                                                           | WINDOW TYPE                   | double hung                                               |
| WALL MATERIA                                       | AL 2 (original)  |                     |                                                                                           | WINDOW CONFIG                 | 1/1                                                       |
|                                                    |                  | th center front peo | diment; historic window ope                                                               | nings; segmental arch linte   | s with center keystones; two-                             |
|                                                    | skylights; repla | acement door and    | cco cladding; front wrap aro<br>transom; 2 story rear additi<br>t (admin. approval COA#13 | on; rear garage addition      | ndows in original openings;                               |

| HISTO                          | DRIC INFORMATION                                                                                                                                         |
|--------------------------------|----------------------------------------------------------------------------------------------------------------------------------------------------------|
| HISTORIC NAME                  | Reuss, George House                                                                                                                                      |
| COMMON<br>NAME                 |                                                                                                                                                          |
| COST                           |                                                                                                                                                          |
| ARCHITECT                      |                                                                                                                                                          |
| ARCHITECT2                     |                                                                                                                                                          |
| BUILDER                        |                                                                                                                                                          |
| ARCHITECT<br>SOURCE            |                                                                                                                                                          |
| INFO NAF<br>cont<br>Nap<br>Reu | PERVILLE HOMECOMING. See inuation sheet. According to erville Heritage Society brochure, ss was a banker and clothing ufacturer. See continuation sheet. |
| PERMITS                        |                                                                                                                                                          |
| Ch<br>rea                      | ortheast corner of Loomis and icago; front and west sidewalks; ar driveway; wrought iron fence; ature trees                                              |
| COA DATE                       |                                                                                                                                                          |
| COA<br>DECISION                |                                                                                                                                                          |
| PREPARER                       | Lara Ramsey                                                                                                                                              |
| PREPARER<br>ORGANIZATION       | GRANACKI HISTORIC<br>CONSULTANTS                                                                                                                         |
| SURVEYDATE                     | 11/28/2007                                                                                                                                               |
| SURVEYAREA                     | NAPERVILLE                                                                                                                                               |