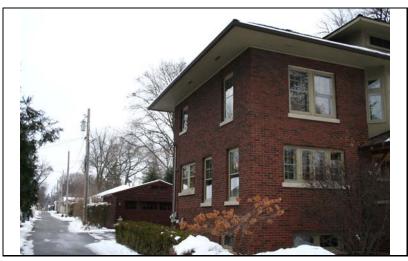

# ILLINOIS URBAN ARCHITECTURAL AND HISTORICAL SURVEY CONTINUATION SHEET

**STREET** # 409

**STREET** E. CHICAGO AVENUE

#### **ADDITIONAL PHOTOS OR INFORMATION**

Historic Information

According to article in *The Naperville Sun* (2/6/1998), the house had been converted to a six-flat before the renovation back to single family in 1998.

| STREET #                                           | 409              |                     |                                                                                           |                               |                                                           |
|----------------------------------------------------|------------------|---------------------|-------------------------------------------------------------------------------------------|-------------------------------|-----------------------------------------------------------|
| DIRECTION                                          | E                |                     |                                                                                           |                               |                                                           |
| STREET                                             | CHICAGO          |                     |                                                                                           |                               |                                                           |
| SUFFIX                                             | AV               |                     | \E=                                                                                       |                               |                                                           |
| PIN                                                | 0818321008       |                     |                                                                                           |                               |                                                           |
| LOCAL<br>SIGNIFICANCE<br>RATING                    | S                |                     |                                                                                           |                               |                                                           |
| POTENTIAL IND<br>NR? (Y or N)                      | N                |                     |                                                                                           |                               |                                                           |
| Contributing to a NR DISTRICT? Contributing second | C down structure | .9                  |                                                                                           |                               |                                                           |
| Listed on existing                                 |                  |                     |                                                                                           |                               |                                                           |
| SURVEY?                                            | Local District   | ; NR District, N    |                                                                                           |                               |                                                           |
|                                                    |                  |                     | <b>GENERAL INFO</b>                                                                       | <u>ORMATION</u>               |                                                           |
| CATEGORY b                                         | uilding          |                     | CURRENT FUNCTION                                                                          | ON Domestic - single dwe      | lling                                                     |
| CONDITION e                                        | xcellent         |                     | HISTORIC FUNCTION                                                                         | ON Domestic - single dwe      | lling                                                     |
| INTEGRITY                                          | najor alteration | s and/or addition(s | SIGNFICANCE                                                                               | this elegant Italianate struc | wrap around porch addition, sture remains architecturally |
| SECONDARY<br>STRUCTURE                             | -                |                     |                                                                                           | significant.                  |                                                           |
|                                                    |                  |                     | ARCHITECTURAL                                                                             | L DESCRIPTION                 |                                                           |
| ARCHITECTURA<br>CLASSIFICATIO                      |                  | 1                   |                                                                                           | PLAN                          | Rectangular                                               |
|                                                    | Italianato       |                     |                                                                                           | NO OF STORIES                 | 2                                                         |
| DETAILS                                            | 4070             |                     |                                                                                           | ROOF TYPE                     | Hipped                                                    |
| BEGINYEAR                                          | 1876             |                     |                                                                                           | ROOF MATERIAL                 | Asphalt - shingle                                         |
| OTHER YEAR                                         | Dais dan as T    | 'a a Danahara       |                                                                                           | FOUNDATION                    | Stone                                                     |
| DATESOURCE                                         | J                | our Brochure        |                                                                                           | PORCH                         | Wrap around                                               |
| WALL MATERIA                                       |                  | Stucco              |                                                                                           | WINDOW MATERI                 | AL Aluminum clad                                          |
| WALL MATERIA                                       |                  |                     |                                                                                           | WINDOW MATERI                 | AL                                                        |
| WALL MATERIA                                       |                  | Brick               |                                                                                           | WINDOW TYPE                   | double hung                                               |
| WALL MATERIA                                       | AL 2 (original)  |                     |                                                                                           | WINDOW CONFIG                 | 1/1                                                       |
|                                                    |                  | th center front peo | diment; historic window ope                                                               | nings; segmental arch linte   | s with center keystones; two-                             |
|                                                    | skylights; repla | acement door and    | cco cladding; front wrap aro<br>transom; 2 story rear additi<br>t (admin. approval COA#13 | on; rear garage addition      | ndows in original openings;                               |

| HISTO                          | DRIC INFORMATION                                                                                                                                         |
|--------------------------------|----------------------------------------------------------------------------------------------------------------------------------------------------------|
| HISTORIC NAME                  | Reuss, George House                                                                                                                                      |
| COMMON<br>NAME                 |                                                                                                                                                          |
| COST                           |                                                                                                                                                          |
| ARCHITECT                      |                                                                                                                                                          |
| ARCHITECT2                     |                                                                                                                                                          |
| BUILDER                        |                                                                                                                                                          |
| ARCHITECT<br>SOURCE            |                                                                                                                                                          |
| INFO NAF<br>cont<br>Nap<br>Reu | PERVILLE HOMECOMING. See inuation sheet. According to erville Heritage Society brochure, ss was a banker and clothing ufacturer. See continuation sheet. |
| PERMITS                        |                                                                                                                                                          |
| Ch<br>rea                      | ortheast corner of Loomis and icago; front and west sidewalks; ar driveway; wrought iron fence; ature trees                                              |
| COA DATE                       |                                                                                                                                                          |
| COA<br>DECISION                |                                                                                                                                                          |
| PREPARER                       | Lara Ramsey                                                                                                                                              |
| PREPARER<br>ORGANIZATION       | GRANACKI HISTORIC<br>CONSULTANTS                                                                                                                         |
| SURVEYDATE                     | 11/28/2007                                                                                                                                               |
| SURVEYAREA                     | NAPERVILLE                                                                                                                                               |