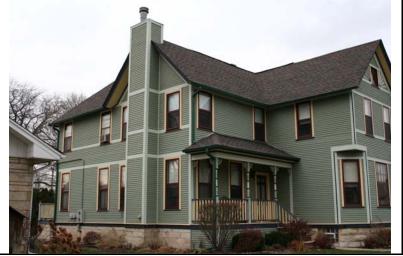

| STREET #                        | 12                |                   |                              |                                                               |                                       |
|---------------------------------|-------------------|-------------------|------------------------------|---------------------------------------------------------------|---------------------------------------|
| DIRECTION                       | S                 |                   | N N NOLA                     |                                                               |                                       |
| STREET                          | ELLSWORTH         | 1                 | S BALLE                      | K                                                             |                                       |
| SUFFIX                          | ST                |                   | Share                        |                                                               |                                       |
| PIN                             | 0818314002        |                   |                              |                                                               |                                       |
| LOCAL<br>SIGNIFICANCE<br>RATING | С                 |                   |                              | 12                                                            |                                       |
| POTENTIAL IND<br>NR? (Y or N)   | Ν                 |                   |                              |                                                               |                                       |
| Contributing to a NR DISTRICT?  | С                 |                   |                              |                                                               |                                       |
| Contributing second             | ndary structure   | ? -               |                              |                                                               |                                       |
| Listed on existing SURVEY?      | Local District;   | NR District       | And the second second        |                                                               |                                       |
|                                 |                   |                   | GENERAL INFO                 | DRMATION                                                      |                                       |
| CATEGORY b                      | uilding           |                   | CURRENT FUNCTION             | ON Domestic - multiple dwe                                    | elling                                |
| CONDITION g                     | ood               |                   | HISTORIC FUNCTION            | ON Domestic - multiple dwe                                    | elling                                |
| INTEGRITY m                     | ninor alterations | and addition(s)   | REASON for                   |                                                               |                                       |
|                                 |                   |                   | SIGNFICANCE                  |                                                               |                                       |
| SECONDARY<br>STRUCTURE          |                   |                   |                              |                                                               |                                       |
|                                 |                   |                   |                              |                                                               |                                       |
| ARCHITECTURA                    |                   |                   | ARCHITECTURA                 | DESCRIPTION<br>PLAN                                           |                                       |
| CLASSIFICATIO                   | N L-Form          |                   |                              | NO OF STORIES                                                 | 2                                     |
| DETAILS                         | Greek Re          | vival             |                              |                                                               | Z<br>Multi-gable                      |
| BEGINYEAR                       | c. 1865           |                   |                              | <b>ROOF TYPE</b>                                              |                                       |
| OTHER YEAR                      |                   |                   |                              | ROOF MATERIAL                                                 | Asphalt - shingle<br>Concrete - block |
| DATESOURCE                      | surveyor          |                   |                              | FOUNDATION                                                    | Full front                            |
| WALL MATERIA                    | L (current)       | Aluminum          |                              | PORCH                                                         |                                       |
| WALL MATERIA                    | L 2 (current)     | wood - vertical b | poard                        | WINDOW MATERIA                                                |                                       |
| WALL MATERIA                    | L (original)      | Wood              |                              | WINDOW MATERIA                                                |                                       |
| WALL MATERIA                    | L 2 (original)    |                   |                              | WINDOW TYPE                                                   | double hung                           |
|                                 |                   |                   |                              | WINDOW CONFIG                                                 | 6/6; 6/9                              |
| SIGNIFICANT<br>FEATURES         | Two story front   | gable bay with in | ntersecting south side gable | wing; historic replacement f                                  | ront porch                            |
|                                 |                   | have been altere  |                              | vertical wood siding; replace<br>; north end door under porch |                                       |