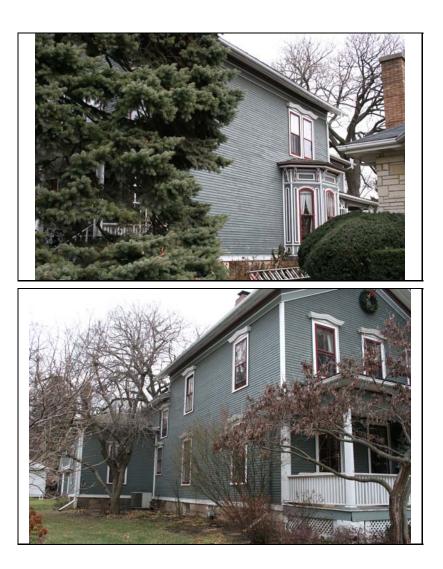

#### ILLINOIS URBAN ARCHITECTURAL AND HISTORICAL SURVEY

| STREET #                          | 229                             |                    |                            |                            |                                      |
|-----------------------------------|---------------------------------|--------------------|----------------------------|----------------------------|--------------------------------------|
| DIRECTION                         | N                               |                    |                            |                            |                                      |
| STREET                            | ELLSWORTH                       | 1                  | un the                     |                            |                                      |
| SUFFIX                            | ST                              |                    |                            |                            |                                      |
| PIN                               | 0818129007                      |                    |                            |                            |                                      |
| LOCAL<br>SIGNIFICANCE<br>RATING   | С                               |                    | ALL.                       |                            |                                      |
| POTENTIAL IND<br>NR? (Y or N)     | N                               |                    |                            |                            |                                      |
| Contributing to a<br>NR DISTRICT? | С                               |                    |                            |                            |                                      |
| Contributing secon                | idary structure                 | ? C                |                            |                            |                                      |
| Listed on existing SURVEY?        | Local District;                 | NR District        | - formand -                |                            | And Section and and a section of the |
|                                   |                                 | <u>+</u>           | GENERAL INFO               | ORMATION                   |                                      |
| CATEGORY b                        | uilding                         |                    | CURRENT FUNCTION           | ON Domestic - multiple dw  | elling                               |
| CONDITION g                       | ood                             |                    | HISTORIC FUNCTION          | ON Domestic - single dwel  | ling                                 |
| INTEGRITY n                       | najor alterations               | and/or addition(s) | REASON for<br>SIGNFICANCE  |                            |                                      |
| SECONDARY<br>STRUCTURE            | Detached gar                    | age                |                            |                            |                                      |
|                                   |                                 |                    | ARCHITECTURA               | L DESCRIPTION              |                                      |
| ARCHITECTURA<br>CLASSIFICATIO     |                                 | ont                |                            | PLAN                       | rectangular                          |
| DETAILS                           |                                 |                    |                            | NO OF STORIES              | 2                                    |
| BEGINYEAR                         | 1873                            |                    |                            | ROOF TYPE                  | Front gable                          |
| OTHER YEAR                        | 1070                            |                    |                            | <b>ROOF MATERIAL</b>       | Asphalt - shingle                    |
| DATESOURCE                        | survevor/f                      | tax records        |                            | FOUNDATION                 | Stone                                |
| WALL MATERIA                      |                                 | Aluminum           |                            | PORCH                      | Side                                 |
| WALL MATERIA                      |                                 |                    |                            | WINDOW MATERIA             | AL Wood                              |
| WALL MATERIA                      |                                 | Wood               |                            | WINDOW MATERIA             |                                      |
| WALL MATERIA                      |                                 |                    |                            | WINDOW TYPE                | double hung                          |
|                                   |                                 | L                  |                            | WINDOW CONFIG              | 2/2 vertical                         |
|                                   | Front gable roc<br>frieze board | of and rectangular | massing; 2/2 vertical wood | windows (lintels covered w | ith aluminum, but are historic);     |

ALTERATIONS Appears that front entry was covered up, & new side entry & porch built (post 1943); 2 story rear add. (historic); south add. (post 1943); exterior stair w/ 2nd story S. window converted to door (not historic); aluminum siding; fixed shutters In kind replacement of asphalt shingles (admin. approved COA#17-4764)