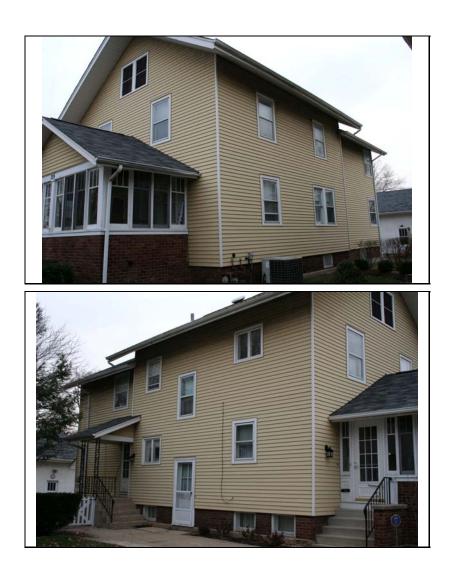

#### ILLINOIS URBAN ARCHITECTURAL AND HISTORICAL SURVEY

| STREET #                          | 229                             |                    |                            |                            |                                      |
|-----------------------------------|---------------------------------|--------------------|----------------------------|----------------------------|--------------------------------------|
| DIRECTION                         | N                               |                    |                            |                            |                                      |
| STREET                            | ELLSWORTH                       | 1                  | un the                     |                            |                                      |
| SUFFIX                            | ST                              |                    |                            |                            |                                      |
| PIN                               | 0818129007                      |                    |                            |                            |                                      |
| LOCAL<br>SIGNIFICANCE<br>RATING   | С                               |                    | ALL.                       |                            |                                      |
| POTENTIAL IND<br>NR? (Y or N)     | N                               |                    |                            |                            |                                      |
| Contributing to a<br>NR DISTRICT? | С                               |                    |                            |                            |                                      |
| Contributing secon                | idary structure                 | ? C                |                            |                            |                                      |
| Listed on existing SURVEY?        | Local District;                 | NR District        | - formand -                |                            | And Section and and a section of the |
|                                   |                                 | <u>+</u>           | GENERAL INFO               | ORMATION                   |                                      |
| CATEGORY b                        | uilding                         |                    | CURRENT FUNCTION           | ON Domestic - multiple dw  | elling                               |
| CONDITION g                       | ood                             |                    | HISTORIC FUNCTION          | ON Domestic - single dwel  | ling                                 |
| INTEGRITY n                       | najor alterations               | and/or addition(s) | REASON for<br>SIGNFICANCE  |                            |                                      |
| SECONDARY<br>STRUCTURE            | Detached gar                    | age                |                            |                            |                                      |
|                                   |                                 |                    | ARCHITECTURA               | L DESCRIPTION              |                                      |
| ARCHITECTURA<br>CLASSIFICATIO     |                                 | ont                |                            | PLAN                       | rectangular                          |
| DETAILS                           |                                 |                    |                            | NO OF STORIES              | 2                                    |
| BEGINYEAR                         | 1873                            |                    |                            | ROOF TYPE                  | Front gable                          |
| OTHER YEAR                        | 1070                            |                    |                            | <b>ROOF MATERIAL</b>       | Asphalt - shingle                    |
| DATESOURCE                        | survevor/f                      | tax records        |                            | FOUNDATION                 | Stone                                |
| WALL MATERIA                      |                                 | Aluminum           |                            | PORCH                      | Side                                 |
| WALL MATERIA                      |                                 |                    |                            | WINDOW MATERIA             | AL Wood                              |
| WALL MATERIA                      |                                 | Wood               |                            | WINDOW MATERIA             |                                      |
| WALL MATERIA                      |                                 |                    |                            | WINDOW TYPE                | double hung                          |
|                                   |                                 | L                  |                            | WINDOW CONFIG              | 2/2 vertical                         |
|                                   | Front gable roc<br>frieze board | of and rectangular | massing; 2/2 vertical wood | windows (lintels covered w | ith aluminum, but are historic);     |

ALTERATIONS Appears that front entry was covered up, & new side entry & porch built (post 1943); 2 story rear add. (historic); south add. (post 1943); exterior stair w/ 2nd story S. window converted to door (not historic); aluminum siding; fixed shutters In kind replacement of asphalt shingles (admin. approved COA#17-4764)