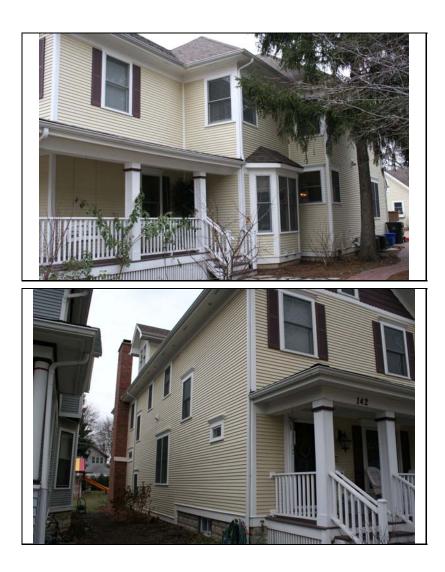

| HISTORIC<br>NAME    |                                                                                                               |
|---------------------|---------------------------------------------------------------------------------------------------------------|
| COMMON<br>NAME      |                                                                                                               |
| COST                |                                                                                                               |
| ARCHITECT           |                                                                                                               |
| ARCHITECT           | 2                                                                                                             |
| BUILDER             |                                                                                                               |
| ARCHITECT<br>SOURCE |                                                                                                               |
| HISTORIC<br>INFO    |                                                                                                               |
|                     |                                                                                                               |
|                     |                                                                                                               |
| PERMITS             |                                                                                                               |
|                     |                                                                                                               |
|                     |                                                                                                               |
|                     |                                                                                                               |
| LANDSCAPE           | Midblock on east side of residential<br>street; front sidewalk; rear alley;<br>similar setbacks; mature trees |
|                     |                                                                                                               |