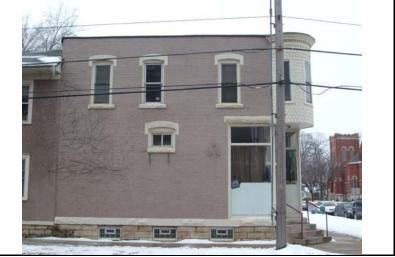

#### ILLINOIS URBAN ARCHITECTURAL AND HISTORICAL SURVEY

| STREET #                          | 229                             |                    |                            |                            |                                      |
|-----------------------------------|---------------------------------|--------------------|----------------------------|----------------------------|--------------------------------------|
| DIRECTION                         | N                               |                    |                            |                            |                                      |
| STREET                            | ELLSWORTH                       | 1                  | un the                     |                            |                                      |
| SUFFIX                            | ST                              |                    |                            |                            |                                      |
| PIN                               | 0818129007                      |                    |                            |                            |                                      |
| LOCAL<br>SIGNIFICANCE<br>RATING   | С                               |                    | ALL.                       |                            |                                      |
| POTENTIAL IND<br>NR? (Y or N)     | N                               |                    |                            |                            |                                      |
| Contributing to a<br>NR DISTRICT? | С                               |                    |                            |                            |                                      |
| Contributing secon                | idary structure                 | ? C                |                            |                            |                                      |
| Listed on existing SURVEY?        | Local District;                 | NR District        | - formand -                |                            | And Section and and a section of the |
|                                   |                                 | <u>+</u>           | GENERAL INFO               | ORMATION                   |                                      |
| CATEGORY b                        | uilding                         |                    | CURRENT FUNCTION           | ON Domestic - multiple dw  | elling                               |
| CONDITION g                       | ood                             |                    | HISTORIC FUNCTION          | ON Domestic - single dwel  | ling                                 |
| INTEGRITY n                       | najor alterations               | and/or addition(s) | REASON for<br>SIGNFICANCE  |                            |                                      |
| SECONDARY<br>STRUCTURE            | Detached gar                    | age                |                            |                            |                                      |
|                                   |                                 |                    | ARCHITECTURA               | L DESCRIPTION              |                                      |
| ARCHITECTURA<br>CLASSIFICATIO     |                                 | ont                |                            | PLAN                       | rectangular                          |
| DETAILS                           |                                 |                    |                            | NO OF STORIES              | 2                                    |
| BEGINYEAR                         | 1873                            |                    |                            | ROOF TYPE                  | Front gable                          |
| OTHER YEAR                        | 1070                            |                    |                            | <b>ROOF MATERIAL</b>       | Asphalt - shingle                    |
| DATESOURCE                        | survevor/f                      | tax records        |                            | FOUNDATION                 | Stone                                |
| WALL MATERIA                      |                                 | Aluminum           |                            | PORCH                      | Side                                 |
| WALL MATERIA                      |                                 |                    |                            | WINDOW MATERIA             | AL Wood                              |
| WALL MATERIA                      |                                 | Wood               |                            | WINDOW MATERIA             |                                      |
| WALL MATERIA                      |                                 |                    |                            | WINDOW TYPE                | double hung                          |
|                                   |                                 | L                  |                            | WINDOW CONFIG              | 2/2 vertical                         |
|                                   | Front gable roc<br>frieze board | of and rectangular | massing; 2/2 vertical wood | windows (lintels covered w | ith aluminum, but are historic);     |

ALTERATIONS Appears that front entry was covered up, & new side entry & porch built (post 1943); 2 story rear add. (historic); south add. (post 1943); exterior stair w/ 2nd story S. window converted to door (not historic); aluminum siding; fixed shutters In kind replacement of asphalt shingles (admin. approved COA#17-4764)