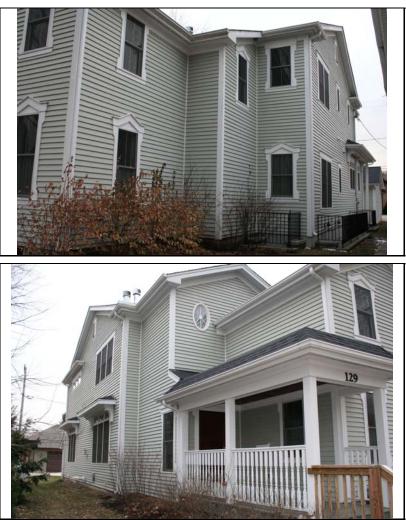

| STREET #                       | 8                                                         |                                                    | 1                              | XXXX                                               | N HIL                      |
|--------------------------------|-----------------------------------------------------------|----------------------------------------------------|--------------------------------|----------------------------------------------------|----------------------------|
| DIRECTION                      | S                                                         |                                                    |                                | A PRIME                                            | Alles Pit                  |
| STREET                         | ELLSWORTH                                                 | ł                                                  | F                              | See Service                                        |                            |
| SUFFIX                         | ST                                                        |                                                    |                                |                                                    |                            |
| PIN                            | 0818314001                                                |                                                    |                                |                                                    |                            |
| CONDITION g                    | N<br>C<br>Indary structure:<br>Local District;<br>uilding | NR District                                        | REASON for Ran                 | Domestic - single dwell<br>Domestic - single dwell | •                          |
| SECONDARY<br>STRUCTURE         | Detached gar                                              | age                                                |                                |                                                    |                            |
|                                |                                                           | A                                                  | RCHITECTURAL D                 | ESCRIPTION                                         |                            |
| ARCHITECTURA<br>CLASSIFICATION |                                                           |                                                    |                                | PLAN                                               | rectangular                |
|                                |                                                           |                                                    |                                | NO OF STORIES                                      | 2                          |
| DETAILS                        | a 1970                                                    |                                                    |                                | <b>ROOF TYPE</b>                                   | Side gable                 |
| BEGINYEAR                      | c. 1870                                                   |                                                    |                                | <b>ROOF MATERIAL</b>                               | Asphalt - shingle          |
| OTHER YEAR                     | <u>Curryover</u>                                          |                                                    |                                | FOUNDATION                                         | Stone                      |
| DATESOURCE                     | Surveyor                                                  | Driek                                              |                                | PORCH                                              | Full front                 |
| WALL MATERIA                   | · · · · ·                                                 | Brick                                              |                                | WINDOW MATERIA                                     | L Wood                     |
| WALL MATERIA                   |                                                           |                                                    |                                | WINDOW MATERIA                                     | JL                         |
| WALL MATERIA                   | -                                                         | Brick                                              |                                | WINDOW TYPE                                        | double hung                |
| WALL MATERIA                   | L 2 (original)                                            |                                                    |                                | WINDOW CONFIG                                      | 1/1                        |
|                                |                                                           | f and rectangular mass<br>s on side; with rusticat |                                | ow openings with stone I                           | abel molds on front façade |
| ALTERATIONS                    |                                                           |                                                    | storic); painted brick exterio |                                                    | · · · · · ·                |

| HISTORIC<br>NAME    |                                                                                                                                           |
|---------------------|-------------------------------------------------------------------------------------------------------------------------------------------|
| COMMON<br>NAME      |                                                                                                                                           |
| COST                |                                                                                                                                           |
| ARCHITECT           |                                                                                                                                           |
| ARCHITECT           | 2                                                                                                                                         |
| BUILDER             |                                                                                                                                           |
| ARCHITECT<br>SOURCE |                                                                                                                                           |
| HISTORIC<br>INFO    |                                                                                                                                           |
|                     |                                                                                                                                           |
| PERMITS             |                                                                                                                                           |
| LANDSCAPE           | Midblock on east side of residential<br>street; attached to 4-6 S. Ellsworth<br>on N. side; front sidewalk; rear alley;<br>front planting |