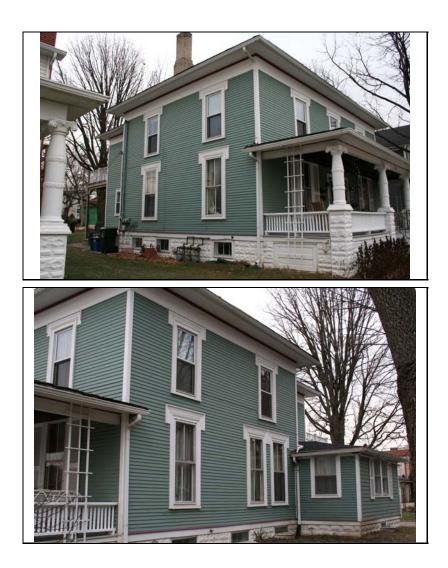

| STREET #                        | 12                |                   |                              |                                                               |                                       |
|---------------------------------|-------------------|-------------------|------------------------------|---------------------------------------------------------------|---------------------------------------|
| DIRECTION                       | S                 |                   | N N NOLA                     |                                                               |                                       |
| STREET                          | ELLSWORTH         | 1                 | S BALLE                      | K                                                             |                                       |
| SUFFIX                          | ST                |                   | Share                        |                                                               |                                       |
| PIN                             | 0818314002        |                   |                              |                                                               |                                       |
| LOCAL<br>SIGNIFICANCE<br>RATING | С                 |                   |                              | 12                                                            |                                       |
| POTENTIAL IND<br>NR? (Y or N)   | Ν                 |                   |                              |                                                               |                                       |
| Contributing to a NR DISTRICT?  | С                 |                   |                              |                                                               |                                       |
| Contributing second             | ndary structure   | ? -               |                              |                                                               |                                       |
| Listed on existing SURVEY?      | Local District;   | NR District       | And the second second        |                                                               |                                       |
|                                 |                   |                   | GENERAL INFO                 | DRMATION                                                      |                                       |
| CATEGORY b                      | uilding           |                   | CURRENT FUNCTION             | ON Domestic - multiple dwe                                    | elling                                |
| CONDITION g                     | ood               |                   | HISTORIC FUNCTION            | ON Domestic - multiple dwe                                    | elling                                |
| INTEGRITY m                     | ninor alterations | and addition(s)   | REASON for                   |                                                               |                                       |
|                                 |                   |                   | SIGNFICANCE                  |                                                               |                                       |
| SECONDARY<br>STRUCTURE          |                   |                   |                              |                                                               |                                       |
|                                 |                   |                   |                              |                                                               |                                       |
| ARCHITECTURA                    |                   |                   | ARCHITECTURA                 | DESCRIPTION<br>PLAN                                           |                                       |
| CLASSIFICATIO                   | N L-Form          |                   |                              | NO OF STORIES                                                 | 2                                     |
| DETAILS                         | Greek Re          | vival             |                              |                                                               | Z<br>Multi-gable                      |
| BEGINYEAR                       | c. 1865           |                   |                              | <b>ROOF TYPE</b>                                              |                                       |
| OTHER YEAR                      |                   |                   |                              | ROOF MATERIAL                                                 | Asphalt - shingle<br>Concrete - block |
| DATESOURCE                      | surveyor          |                   |                              | FOUNDATION                                                    | Full front                            |
| WALL MATERIA                    | L (current)       | Aluminum          |                              | PORCH                                                         |                                       |
| WALL MATERIA                    | L 2 (current)     | wood - vertical b | poard                        | WINDOW MATERIA                                                |                                       |
| WALL MATERIA                    | L (original)      | Wood              |                              | WINDOW MATERIA                                                |                                       |
| WALL MATERIA                    | L 2 (original)    |                   |                              | WINDOW TYPE                                                   | double hung                           |
|                                 |                   |                   |                              | WINDOW CONFIG                                                 | 6/6; 6/9                              |
| SIGNIFICANT<br>FEATURES         | Two story front   | gable bay with in | ntersecting south side gable | wing; historic replacement f                                  | ront porch                            |
|                                 |                   | have been altere  |                              | vertical wood siding; replace<br>; north end door under porch |                                       |