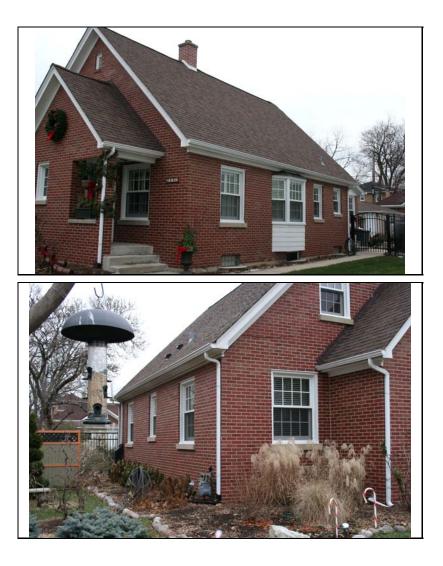

| STREET #                       | 8                                                         |                                                    | 1                              | XXXX                                               | N HIL                      |
|--------------------------------|-----------------------------------------------------------|----------------------------------------------------|--------------------------------|----------------------------------------------------|----------------------------|
| DIRECTION                      | S                                                         |                                                    |                                | A PRIME                                            | Alles Pit                  |
| STREET                         | ELLSWORTH                                                 | ł                                                  | F                              | See Service                                        |                            |
| SUFFIX                         | ST                                                        |                                                    |                                |                                                    |                            |
| PIN                            | 0818314001                                                |                                                    |                                |                                                    |                            |
| CONDITION g                    | N<br>C<br>Indary structure:<br>Local District;<br>uilding | NR District                                        | REASON for Ran                 | Domestic - single dwell<br>Domestic - single dwell | •                          |
| SECONDARY<br>STRUCTURE         | Detached gar                                              | age                                                |                                |                                                    |                            |
|                                |                                                           | A                                                  | RCHITECTURAL D                 | ESCRIPTION                                         |                            |
| ARCHITECTURA<br>CLASSIFICATION |                                                           |                                                    |                                | PLAN                                               | rectangular                |
|                                |                                                           |                                                    |                                | NO OF STORIES                                      | 2                          |
| DETAILS                        | a 1970                                                    |                                                    |                                | <b>ROOF TYPE</b>                                   | Side gable                 |
| BEGINYEAR                      | c. 1870                                                   |                                                    |                                | <b>ROOF MATERIAL</b>                               | Asphalt - shingle          |
| OTHER YEAR                     | <u>Curryover</u>                                          |                                                    |                                | FOUNDATION                                         | Stone                      |
| DATESOURCE                     | Surveyor                                                  | Driek                                              |                                | PORCH                                              | Full front                 |
| WALL MATERIA                   | · · · · ·                                                 | Brick                                              |                                | WINDOW MATERIA                                     | L Wood                     |
| WALL MATERIA                   |                                                           |                                                    |                                | WINDOW MATERIA                                     | JL                         |
| WALL MATERIA                   | -                                                         | Brick                                              |                                | WINDOW TYPE                                        | double hung                |
| WALL MATERIA                   | L 2 (original)                                            |                                                    |                                | WINDOW CONFIG                                      | 1/1                        |
|                                |                                                           | f and rectangular mass<br>s on side; with rusticat |                                | ow openings with stone I                           | abel molds on front façade |
| ALTERATIONS                    |                                                           |                                                    | storic); painted brick exterio |                                                    | · · · · · ·                |