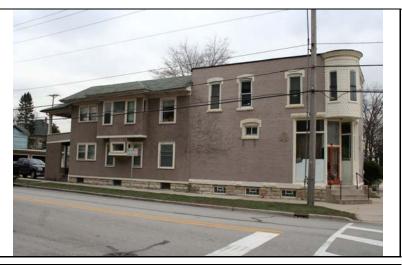

#### ILLINOIS URBAN ARCHITECTURAL AND HISTORICAL SURVEY

| STREET #                                                 | 16                           |                                               |
|----------------------------------------------------------|------------------------------|-----------------------------------------------|
| DIRECTION                                                | S                            |                                               |
| STREET                                                   | ELLSWORTH                    |                                               |
| SUFFIX                                                   | ST                           |                                               |
| PIN                                                      | 0818314003                   |                                               |
| LOCAL<br>SIGNIFICANCE<br>RATING                          | S                            |                                               |
| POTENTIAL IND<br>NR? (Y or N)                            | N                            |                                               |
| Contributing to a<br>NR DISTRICT?<br>Contributing second | C<br>dary structure? -       | A statistic for the statistic sector          |
| Listed on existing SURVEY?                               | IHSS (O); Local District; NR |                                               |
|                                                          |                              | GENERAL INFORMATION                           |
| CATEGORY bu                                              | ilding                       | CURRENT FUNCTION Domestic - multiple dwelling |

| CATEGORY               | building                          | CURRENT FUNCTION  | ON Domestic - multiple dwelling                                                                                              |
|------------------------|-----------------------------------|-------------------|------------------------------------------------------------------------------------------------------------------------------|
| CONDITION              | excellent                         | HISTORIC FUNCTION | ON Domestic - multiple dwelling                                                                                              |
| INTEGRITY              | minor alterations and addition(s) |                   | Excellent example of Italianate residential architecture in the district. Front porch is historic, and dates from the 1910s. |
| SECONDARY<br>STRUCTURE |                                   |                   |                                                                                                                              |

#### **ARCHITECTURAL DESCRIPTION**

| ARCHITECTURA  | т               |                                                                                                          |                           |                       |
|---------------|-----------------|----------------------------------------------------------------------------------------------------------|---------------------------|-----------------------|
| CLASSIFICATIO |                 | lianate                                                                                                  | PLAN                      | rectangular           |
|               |                 |                                                                                                          | NO OF STORIES             | 2                     |
| DETAILS       |                 |                                                                                                          | ROOF TYPE                 | Hipped                |
| BEGINYEAR     | c. 1870         |                                                                                                          | ROOF MATERIAL             | Asphalt - shingle     |
| OTHER YEAR    |                 |                                                                                                          | L                         | Concrete - block      |
| DATESOURCE    | Surveyor        |                                                                                                          | FOUNDATION                | CONCIERE - DIOCK      |
|               |                 |                                                                                                          | PORCH                     | Full front            |
| WALL MATERIA  | L (current)     | Wood                                                                                                     | WINDOW MATERIAI           | wood                  |
| WALL MATERIA  | L 2 (current)   |                                                                                                          |                           |                       |
|               |                 |                                                                                                          | WINDOW MATERIAI           | 2 vinyl               |
| WALL MATERIA  | L (original)    | Wood                                                                                                     |                           |                       |
| WALL MATERIA  | I. 2 (original) |                                                                                                          | WINDOW TYPE               | double hung           |
| WALL MATERIA  | L 2 (original)  |                                                                                                          | WINDOW CONFIG             | 1/1; 2/2 vert.        |
|               |                 | rd roof; historic 2/2 vertical wood windows on 1st der eaves; historic replacement front porch           | story; label molds on all | window openings; wide |
|               |                 | ont porch (historic); vinyl replacement windows in<br>2nd story deck (not historic); replacement front d |                           |                       |