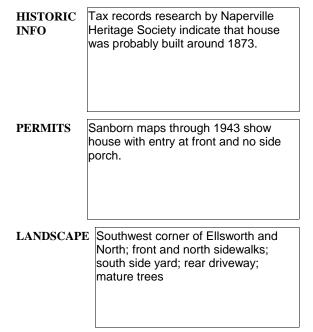

#### ILLINOIS URBAN ARCHITECTURAL AND HISTORICAL SURVEY

| STREET #                          | 229                             |                    |                            |                            |                                      |
|-----------------------------------|---------------------------------|--------------------|----------------------------|----------------------------|--------------------------------------|
| DIRECTION                         | N                               |                    |                            |                            |                                      |
| STREET                            | ELLSWORTH                       | 1                  | un the                     |                            |                                      |
| SUFFIX                            | ST                              |                    |                            |                            |                                      |
| PIN                               | 0818129007                      |                    |                            |                            |                                      |
| LOCAL<br>SIGNIFICANCE<br>RATING   | С                               |                    | ALL.                       |                            |                                      |
| POTENTIAL IND<br>NR? (Y or N)     | N                               |                    |                            |                            |                                      |
| Contributing to a<br>NR DISTRICT? | С                               |                    |                            |                            |                                      |
| Contributing secon                | idary structure                 | ? C                |                            |                            |                                      |
| Listed on existing SURVEY?        | Local District;                 | NR District        | - formand -                |                            | And Section and and a section of the |
|                                   |                                 | <u>+</u>           | GENERAL INFO               | ORMATION                   |                                      |
| CATEGORY b                        | uilding                         |                    | CURRENT FUNCTION           | ON Domestic - multiple dw  | elling                               |
| CONDITION g                       | ood                             |                    | HISTORIC FUNCTION          | ON Domestic - single dwel  | ling                                 |
| INTEGRITY n                       | najor alterations               | and/or addition(s) | REASON for<br>SIGNFICANCE  |                            |                                      |
| SECONDARY<br>STRUCTURE            | Detached gar                    | age                |                            |                            |                                      |
|                                   |                                 |                    | ARCHITECTURA               | L DESCRIPTION              |                                      |
| ARCHITECTURA<br>CLASSIFICATIO     |                                 | ont                |                            | PLAN                       | rectangular                          |
| DETAILS                           |                                 |                    |                            | NO OF STORIES              | 2                                    |
| BEGINYEAR                         | 1873                            |                    |                            | ROOF TYPE                  | Front gable                          |
| OTHER YEAR                        | 1070                            |                    |                            | <b>ROOF MATERIAL</b>       | Asphalt - shingle                    |
| DATESOURCE                        | survevor/f                      | tax records        |                            | FOUNDATION                 | Stone                                |
| WALL MATERIA                      |                                 | Aluminum           |                            | PORCH                      | Side                                 |
| WALL MATERIA                      |                                 |                    |                            | WINDOW MATERIA             | AL Wood                              |
| WALL MATERIA                      |                                 | Wood               |                            | WINDOW MATERIA             |                                      |
| WALL MATERIA                      |                                 |                    |                            | WINDOW TYPE                | double hung                          |
|                                   |                                 | L                  |                            | WINDOW CONFIG              | 2/2 vertical                         |
|                                   | Front gable roc<br>frieze board | of and rectangular | massing; 2/2 vertical wood | windows (lintels covered w | ith aluminum, but are historic);     |

ALTERATIONS Appears that front entry was covered up, & new side entry & porch built (post 1943); 2 story rear add. (historic); south add. (post 1943); exterior stair w/ 2nd story S. window converted to door (not historic); aluminum siding; fixed shutters In kind replacement of asphalt shingles (admin. approved COA#17-4764)