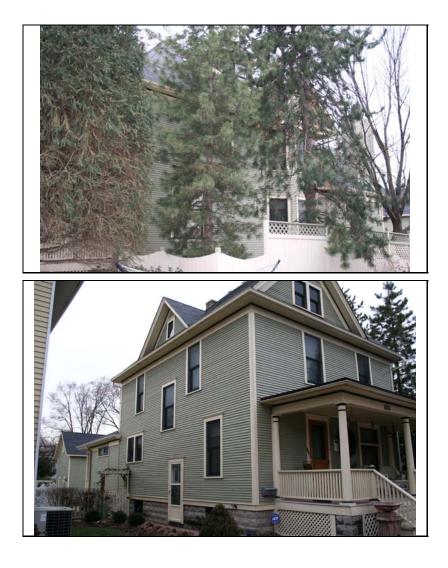

| STREET #                        | 12                |                   |                              |                                                               |                                       |
|---------------------------------|-------------------|-------------------|------------------------------|---------------------------------------------------------------|---------------------------------------|
| DIRECTION                       | S                 |                   | N N NOLA                     |                                                               |                                       |
| STREET                          | ELLSWORTH         | 1                 | S BALLE                      | K                                                             |                                       |
| SUFFIX                          | ST                |                   | Share                        |                                                               |                                       |
| PIN                             | 0818314002        |                   |                              |                                                               |                                       |
| LOCAL<br>SIGNIFICANCE<br>RATING | С                 |                   |                              | 12                                                            |                                       |
| POTENTIAL IND<br>NR? (Y or N)   | Ν                 |                   |                              |                                                               |                                       |
| Contributing to a NR DISTRICT?  | С                 |                   |                              |                                                               |                                       |
| Contributing second             | ndary structure   | ? -               |                              |                                                               |                                       |
| Listed on existing SURVEY?      | Local District;   | NR District       | And the second second        |                                                               |                                       |
|                                 |                   |                   | GENERAL INFO                 | DRMATION                                                      |                                       |
| CATEGORY b                      | uilding           |                   | CURRENT FUNCTION             | ON Domestic - multiple dwe                                    | elling                                |
| CONDITION g                     | ood               |                   | HISTORIC FUNCTION            | ON Domestic - multiple dwe                                    | elling                                |
| INTEGRITY m                     | ninor alterations | and addition(s)   | REASON for                   |                                                               |                                       |
|                                 |                   |                   | SIGNFICANCE                  |                                                               |                                       |
| SECONDARY<br>STRUCTURE          |                   |                   |                              |                                                               |                                       |
|                                 |                   |                   |                              |                                                               |                                       |
| ARCHITECTURA                    |                   |                   | ARCHITECTURA                 | DESCRIPTION<br>PLAN                                           |                                       |
| CLASSIFICATIO                   | N L-Form          |                   |                              | NO OF STORIES                                                 | 2                                     |
| DETAILS                         | Greek Re          | vival             |                              |                                                               | Z<br>Multi-gable                      |
| BEGINYEAR                       | c. 1865           |                   |                              | <b>ROOF TYPE</b>                                              |                                       |
| OTHER YEAR                      |                   |                   |                              | ROOF MATERIAL                                                 | Asphalt - shingle<br>Concrete - block |
| DATESOURCE                      | surveyor          |                   |                              | FOUNDATION                                                    | Full front                            |
| WALL MATERIA                    | L (current)       | Aluminum          |                              | PORCH                                                         |                                       |
| WALL MATERIA                    | L 2 (current)     | wood - vertical b | poard                        | WINDOW MATERIA                                                |                                       |
| WALL MATERIA                    | L (original)      | Wood              |                              | WINDOW MATERIA                                                |                                       |
| WALL MATERIA                    | L 2 (original)    |                   |                              | WINDOW TYPE                                                   | double hung                           |
|                                 |                   |                   |                              | WINDOW CONFIG                                                 | 6/6; 6/9                              |
| SIGNIFICANT<br>FEATURES         | Two story front   | gable bay with in | ntersecting south side gable | wing; historic replacement f                                  | ront porch                            |
|                                 |                   | have been altere  |                              | vertical wood siding; replace<br>; north end door under porch |                                       |