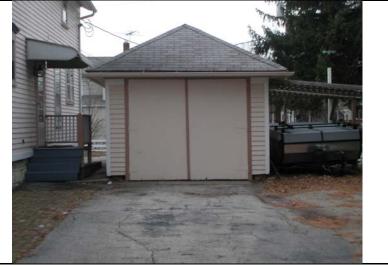

#### ILLINOIS URBAN ARCHITECTURAL AND HISTORICAL SURVEY

| STREET #                          | 229                             |                    |                            |                            |                                      |
|-----------------------------------|---------------------------------|--------------------|----------------------------|----------------------------|--------------------------------------|
| DIRECTION                         | N                               |                    |                            |                            |                                      |
| STREET                            | ELLSWORTH                       | 1                  | un the                     |                            |                                      |
| SUFFIX                            | ST                              |                    |                            |                            |                                      |
| PIN                               | 0818129007                      |                    |                            |                            |                                      |
| LOCAL<br>SIGNIFICANCE<br>RATING   | С                               |                    | ALL.                       |                            |                                      |
| POTENTIAL IND<br>NR? (Y or N)     | N                               |                    |                            |                            |                                      |
| Contributing to a<br>NR DISTRICT? | С                               |                    |                            |                            |                                      |
| Contributing secon                | idary structure                 | ? C                |                            |                            |                                      |
| Listed on existing SURVEY?        | Local District;                 | NR District        | - formand -                |                            | And Section and and a section of the |
|                                   |                                 | <u>+</u>           | GENERAL INFO               | ORMATION                   |                                      |
| CATEGORY b                        | uilding                         |                    | CURRENT FUNCTION           | ON Domestic - multiple dw  | elling                               |
| CONDITION g                       | ood                             |                    | HISTORIC FUNCTION          | ON Domestic - single dwel  | ling                                 |
| INTEGRITY n                       | najor alterations               | and/or addition(s) | REASON for<br>SIGNFICANCE  |                            |                                      |
| SECONDARY<br>STRUCTURE            | Detached gar                    | age                |                            |                            |                                      |
|                                   |                                 |                    | ARCHITECTURA               | L DESCRIPTION              |                                      |
| ARCHITECTURA<br>CLASSIFICATIO     |                                 | ont                |                            | PLAN                       | rectangular                          |
| DETAILS                           |                                 |                    |                            | NO OF STORIES              | 2                                    |
| BEGINYEAR                         | 1873                            |                    |                            | ROOF TYPE                  | Front gable                          |
| OTHER YEAR                        | 1070                            |                    |                            | <b>ROOF MATERIAL</b>       | Asphalt - shingle                    |
| DATESOURCE                        | survevor/f                      | tax records        |                            | FOUNDATION                 | Stone                                |
| WALL MATERIA                      |                                 | Aluminum           |                            | PORCH                      | Side                                 |
| WALL MATERIA                      |                                 |                    |                            | WINDOW MATERIA             | AL Wood                              |
| WALL MATERIA                      |                                 | Wood               |                            | WINDOW MATERIA             |                                      |
| WALL MATERIA                      |                                 |                    |                            | WINDOW TYPE                | double hung                          |
|                                   |                                 | L                  |                            | WINDOW CONFIG              | 2/2 vertical                         |
|                                   | Front gable roc<br>frieze board | of and rectangular | massing; 2/2 vertical wood | windows (lintels covered w | ith aluminum, but are historic);     |

ALTERATIONS Appears that front entry was covered up, & new side entry & porch built (post 1943); 2 story rear add. (historic); south add. (post 1943); exterior stair w/ 2nd story S. window converted to door (not historic); aluminum siding; fixed shutters In kind replacement of asphalt shingles (admin. approved COA#17-4764)