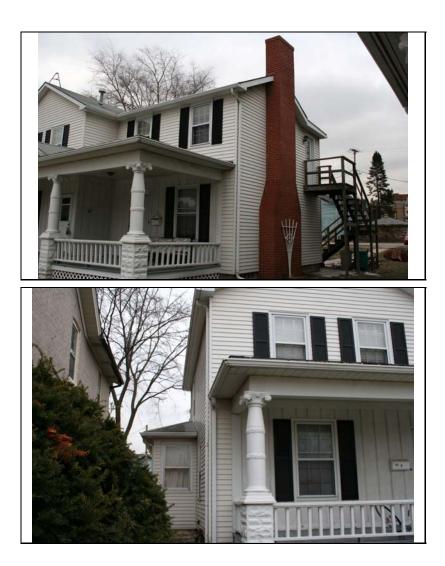

#### Alterations

Replacement front porch (historic--c. 1910); Aluminum and vertical wood siding (not historic); replacement windows in original openings (openings may have been altered on 1st story under porch, historic); north end door under porch added, and replacement door at south end entry (may be historic alteration); fixed shutters (not historic); 2 story rear addition with exterior stair (not historic); chimney addition

| STREET #                        | 12                |                   |                              |                                                               |                                       |
|---------------------------------|-------------------|-------------------|------------------------------|---------------------------------------------------------------|---------------------------------------|
| DIRECTION                       | S                 |                   | N N NOLA                     |                                                               |                                       |
| STREET                          | ELLSWORTH         | 1                 | S BALLE                      | K                                                             |                                       |
| SUFFIX                          | ST                |                   | Share                        |                                                               |                                       |
| PIN                             | 0818314002        |                   |                              |                                                               |                                       |
| LOCAL<br>SIGNIFICANCE<br>RATING | С                 |                   |                              | 12                                                            |                                       |
| POTENTIAL IND<br>NR? (Y or N)   | Ν                 |                   |                              |                                                               |                                       |
| Contributing to a NR DISTRICT?  | С                 |                   |                              |                                                               |                                       |
| Contributing second             | ndary structure   | ? -               |                              |                                                               |                                       |
| Listed on existing SURVEY?      | Local District;   | NR District       | And the second second        |                                                               |                                       |
|                                 |                   |                   | GENERAL INFO                 | DRMATION                                                      |                                       |
| CATEGORY b                      | uilding           |                   | CURRENT FUNCTION             | ON Domestic - multiple dwe                                    | elling                                |
| CONDITION g                     | ood               |                   | HISTORIC FUNCTION            | ON Domestic - multiple dwe                                    | elling                                |
| INTEGRITY m                     | ninor alterations | and addition(s)   | REASON for                   |                                                               |                                       |
|                                 |                   |                   | SIGNFICANCE                  |                                                               |                                       |
| SECONDARY<br>STRUCTURE          |                   |                   |                              |                                                               |                                       |
|                                 |                   |                   |                              |                                                               |                                       |
| ARCHITECTURA                    |                   |                   | ARCHITECTURA                 | DESCRIPTION<br>PLAN                                           |                                       |
| CLASSIFICATIO                   | N L-Form          |                   |                              | NO OF STORIES                                                 | 2                                     |
| DETAILS                         | Greek Re          | vival             |                              |                                                               | Z<br>Multi-gable                      |
| BEGINYEAR                       | c. 1865           |                   |                              | <b>ROOF TYPE</b>                                              |                                       |
| OTHER YEAR                      |                   |                   |                              | ROOF MATERIAL                                                 | Asphalt - shingle<br>Concrete - block |
| DATESOURCE                      | surveyor          |                   |                              | FOUNDATION                                                    | Full front                            |
| WALL MATERIA                    | L (current)       | Aluminum          |                              | PORCH                                                         |                                       |
| WALL MATERIA                    | L 2 (current)     | wood - vertical b | poard                        | WINDOW MATERIA                                                |                                       |
| WALL MATERIA                    | L (original)      | Wood              |                              | WINDOW MATERIA                                                |                                       |
| WALL MATERIA                    | L 2 (original)    |                   |                              | WINDOW TYPE                                                   | double hung                           |
|                                 |                   |                   |                              | WINDOW CONFIG                                                 | 6/6; 6/9                              |
| SIGNIFICANT<br>FEATURES         | Two story front   | gable bay with in | ntersecting south side gable | wing; historic replacement f                                  | ront porch                            |
|                                 |                   | have been altere  |                              | vertical wood siding; replace<br>; north end door under porch |                                       |