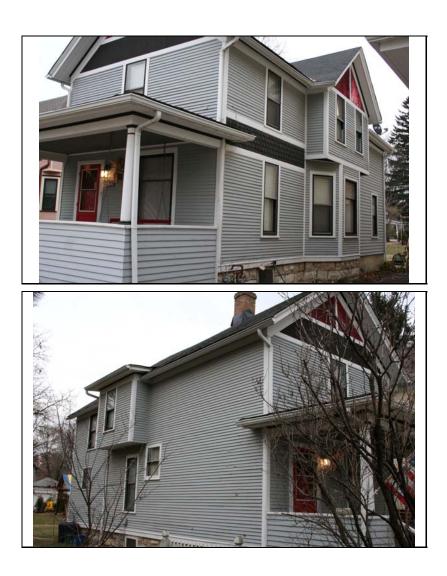

| HISTORIC<br>NAME    |                                                                                                                    |
|---------------------|--------------------------------------------------------------------------------------------------------------------|
| COMMON<br>NAME      |                                                                                                                    |
| COST                |                                                                                                                    |
| ARCHITECT           |                                                                                                                    |
| ARCHITECT2          |                                                                                                                    |
| BUILDER             |                                                                                                                    |
| ARCHITECT<br>SOURCE |                                                                                                                    |
| HISTORIC<br>INFO    |                                                                                                                    |
|                     |                                                                                                                    |
|                     |                                                                                                                    |
| PERMITS             |                                                                                                                    |
|                     |                                                                                                                    |
| LANDSCAPE           | Midblock on east side of residential<br>street; front sidewalk; rear alley;<br>large south side yard; mature trees |