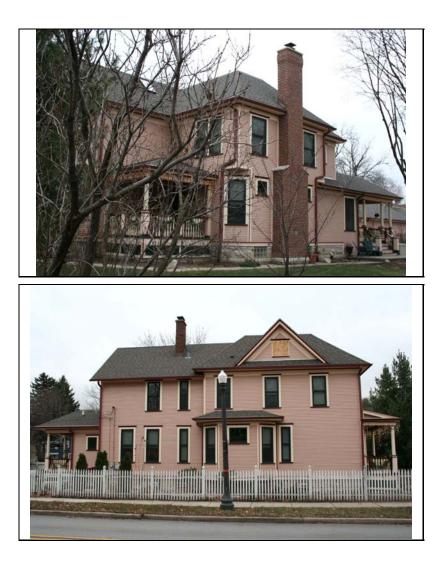

#### ILLINOIS URBAN ARCHITECTURAL AND HISTORICAL SURVEY

| STREET #                                                 | 16                           |                                               |
|----------------------------------------------------------|------------------------------|-----------------------------------------------|
| DIRECTION                                                | S                            |                                               |
| STREET                                                   | ELLSWORTH                    |                                               |
| SUFFIX                                                   | ST                           |                                               |
| PIN                                                      | 0818314003                   |                                               |
| LOCAL<br>SIGNIFICANCE<br>RATING                          | S                            |                                               |
| POTENTIAL IND<br>NR? (Y or N)                            | N                            |                                               |
| Contributing to a<br>NR DISTRICT?<br>Contributing second | C<br>dary structure? -       | A statistic for the statistic sector          |
| Listed on existing SURVEY?                               | IHSS (O); Local District; NR |                                               |
|                                                          |                              | GENERAL INFORMATION                           |
| CATEGORY bu                                              | ilding                       | CURRENT FUNCTION Domestic - multiple dwelling |

| CATEGORY               | building                          | CURRENT FUNCTION  | ON Domestic - multiple dwelling                                                                                              |
|------------------------|-----------------------------------|-------------------|------------------------------------------------------------------------------------------------------------------------------|
| CONDITION              | excellent                         | HISTORIC FUNCTION | ON Domestic - multiple dwelling                                                                                              |
| INTEGRITY              | minor alterations and addition(s) |                   | Excellent example of Italianate residential architecture in the district. Front porch is historic, and dates from the 1910s. |
| SECONDARY<br>STRUCTURE |                                   |                   |                                                                                                                              |

#### **ARCHITECTURAL DESCRIPTION**

| ARCHITECTURA  | т               |                                                                                                          |                           |                       |
|---------------|-----------------|----------------------------------------------------------------------------------------------------------|---------------------------|-----------------------|
| CLASSIFICATIO |                 | lianate                                                                                                  | PLAN                      | rectangular           |
|               |                 |                                                                                                          | NO OF STORIES             | 2                     |
| DETAILS       |                 |                                                                                                          | ROOF TYPE                 | Hipped                |
| BEGINYEAR     | c. 1870         |                                                                                                          | ROOF MATERIAL             | Asphalt - shingle     |
| OTHER YEAR    |                 |                                                                                                          | L                         | Concrete - block      |
| DATESOURCE    | Surveyor        |                                                                                                          | FOUNDATION                | CONCIERE - DIOCK      |
|               |                 |                                                                                                          | PORCH                     | Full front            |
| WALL MATERIA  | L (current)     | Wood                                                                                                     | WINDOW MATERIAI           | wood                  |
| WALL MATERIA  | L 2 (current)   |                                                                                                          |                           |                       |
|               |                 |                                                                                                          | WINDOW MATERIAI           | 2 vinyl               |
| WALL MATERIA  | L (original)    | Wood                                                                                                     |                           |                       |
| WALL MATERIA  | I. 2 (original) |                                                                                                          | WINDOW TYPE               | double hung           |
| WALL MATERIA  | L 2 (original)  |                                                                                                          | WINDOW CONFIG             | 1/1; 2/2 vert.        |
|               |                 | rd roof; historic 2/2 vertical wood windows on 1st der eaves; historic replacement front porch           | story; label molds on all | window openings; wide |
|               |                 | ont porch (historic); vinyl replacement windows in<br>2nd story deck (not historic); replacement front d |                           |                       |