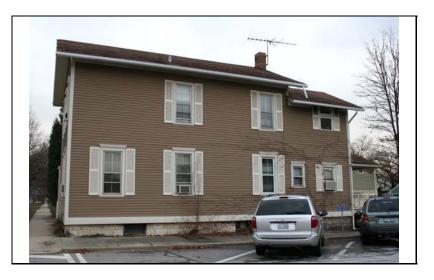

| STREET #                       | 8                                                         |                                                    | 1                              | XXXX                                               | N HIL                      |
|--------------------------------|-----------------------------------------------------------|----------------------------------------------------|--------------------------------|----------------------------------------------------|----------------------------|
| DIRECTION                      | S                                                         |                                                    |                                | A PRIME                                            | Alles Pit                  |
| STREET                         | ELLSWORTH                                                 | ł                                                  | F                              | See Service                                        |                            |
| SUFFIX                         | ST                                                        |                                                    |                                |                                                    |                            |
| PIN                            | 0818314001                                                |                                                    |                                |                                                    |                            |
| CONDITION g                    | N<br>C<br>Indary structure:<br>Local District;<br>uilding | NR District                                        | REASON for Ran                 | Domestic - single dwell<br>Domestic - single dwell | •                          |
| SECONDARY<br>STRUCTURE         | Detached gar                                              | age                                                |                                |                                                    |                            |
|                                |                                                           | A                                                  | RCHITECTURAL D                 | ESCRIPTION                                         |                            |
| ARCHITECTURA<br>CLASSIFICATION |                                                           |                                                    |                                | PLAN                                               | rectangular                |
|                                |                                                           |                                                    |                                | NO OF STORIES                                      | 2                          |
| DETAILS                        | a 1970                                                    |                                                    |                                | <b>ROOF TYPE</b>                                   | Side gable                 |
| BEGINYEAR                      | c. 1870                                                   |                                                    |                                | <b>ROOF MATERIAL</b>                               | Asphalt - shingle          |
| OTHER YEAR                     | <u>Curryover</u>                                          |                                                    |                                | FOUNDATION                                         | Stone                      |
| DATESOURCE                     | Surveyor                                                  | Driek                                              |                                | PORCH                                              | Full front                 |
| WALL MATERIA                   | · · · · ·                                                 | Brick                                              |                                | WINDOW MATERIA                                     | L Wood                     |
| WALL MATERIA                   |                                                           |                                                    |                                | WINDOW MATERIA                                     | JL                         |
| WALL MATERIA                   | -                                                         | Brick                                              |                                | WINDOW TYPE                                        | double hung                |
| WALL MATERIA                   | L 2 (original)                                            |                                                    |                                | WINDOW CONFIG                                      | 1/1                        |
|                                |                                                           | f and rectangular mass<br>s on side; with rusticat |                                | ow openings with stone I                           | abel molds on front façade |
| ALTERATIONS                    |                                                           |                                                    | storic); painted brick exterio |                                                    | · · · · · ·                |

| HISTORIC<br>NAME    |                                                                                                                                           |
|---------------------|-------------------------------------------------------------------------------------------------------------------------------------------|
| COMMON<br>NAME      |                                                                                                                                           |
| COST                |                                                                                                                                           |
| ARCHITECT           |                                                                                                                                           |
| ARCHITECT           | 2                                                                                                                                         |
| BUILDER             |                                                                                                                                           |
| ARCHITECT<br>SOURCE |                                                                                                                                           |
| HISTORIC<br>INFO    |                                                                                                                                           |
|                     |                                                                                                                                           |
| PERMITS             |                                                                                                                                           |
| LANDSCAPE           | Midblock on east side of residential<br>street; attached to 4-6 S. Ellsworth<br>on N. side; front sidewalk; rear alley;<br>front planting |