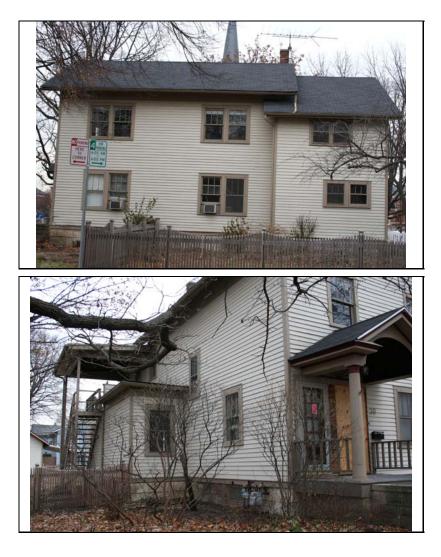

#### ILLINOIS URBAN ARCHITECTURAL AND HISTORICAL SURVEY

| STREET #                          | 229                             |                    |                            |                            |                                      |
|-----------------------------------|---------------------------------|--------------------|----------------------------|----------------------------|--------------------------------------|
| DIRECTION                         | N                               |                    |                            |                            |                                      |
| STREET                            | ELLSWORTH                       | 1                  | un the                     |                            |                                      |
| SUFFIX                            | ST                              |                    |                            |                            |                                      |
| PIN                               | 0818129007                      |                    |                            |                            |                                      |
| LOCAL<br>SIGNIFICANCE<br>RATING   | С                               |                    | ALL.                       |                            |                                      |
| POTENTIAL IND<br>NR? (Y or N)     | N                               |                    |                            |                            |                                      |
| Contributing to a<br>NR DISTRICT? | С                               |                    |                            |                            |                                      |
| Contributing secon                | idary structure                 | ? C                |                            |                            |                                      |
| Listed on existing SURVEY?        | Local District;                 | NR District        | - formand -                |                            | And Section and and a section of the |
|                                   |                                 | <u>+</u>           | GENERAL INFO               | ORMATION                   |                                      |
| CATEGORY b                        | uilding                         |                    | CURRENT FUNCTION           | ON Domestic - multiple dw  | elling                               |
| CONDITION g                       | ood                             |                    | HISTORIC FUNCTION          | ON Domestic - single dwel  | ling                                 |
| INTEGRITY n                       | najor alterations               | and/or addition(s) | REASON for<br>SIGNFICANCE  |                            |                                      |
| SECONDARY<br>STRUCTURE            | Detached gar                    | age                |                            |                            |                                      |
|                                   |                                 |                    | ARCHITECTURA               | L DESCRIPTION              |                                      |
| ARCHITECTURA<br>CLASSIFICATIO     |                                 | ont                |                            | PLAN                       | rectangular                          |
| DETAILS                           |                                 |                    |                            | NO OF STORIES              | 2                                    |
| BEGINYEAR                         | 1873                            |                    |                            | ROOF TYPE                  | Front gable                          |
| OTHER YEAR                        | 1070                            |                    |                            | <b>ROOF MATERIAL</b>       | Asphalt - shingle                    |
| DATESOURCE                        | survevor/f                      | tax records        |                            | FOUNDATION                 | Stone                                |
| WALL MATERIA                      |                                 | Aluminum           |                            | PORCH                      | Side                                 |
| WALL MATERIA                      |                                 |                    |                            | WINDOW MATERIA             | AL Wood                              |
| WALL MATERIA                      |                                 | Wood               |                            | WINDOW MATERIA             |                                      |
| WALL MATERIA                      |                                 |                    |                            | WINDOW TYPE                | double hung                          |
|                                   |                                 | L                  |                            | WINDOW CONFIG              | 2/2 vertical                         |
|                                   | Front gable roc<br>frieze board | of and rectangular | massing; 2/2 vertical wood | windows (lintels covered w | ith aluminum, but are historic);     |

ALTERATIONS Appears that front entry was covered up, & new side entry & porch built (post 1943); 2 story rear add. (historic); south add. (post 1943); exterior stair w/ 2nd story S. window converted to door (not historic); aluminum siding; fixed shutters In kind replacement of asphalt shingles (admin. approved COA#17-4764)