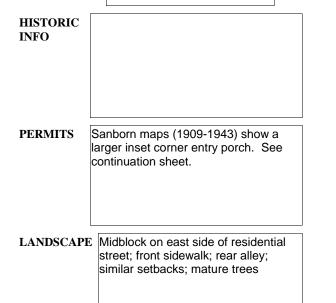

| HISTORIC<br>NAME    |                                                                                                                       |
|---------------------|-----------------------------------------------------------------------------------------------------------------------|
| COMMON<br>NAME      |                                                                                                                       |
| COST                |                                                                                                                       |
| ARCHITECT           |                                                                                                                       |
| ARCHITECT2          |                                                                                                                       |
| BUILDER             |                                                                                                                       |
| ARCHITECT<br>SOURCE |                                                                                                                       |
| HISTORIC<br>INFO    |                                                                                                                       |
|                     |                                                                                                                       |
|                     |                                                                                                                       |
| PERMITS             |                                                                                                                       |
|                     |                                                                                                                       |
|                     |                                                                                                                       |
|                     |                                                                                                                       |
| E                   | Southeast corner of North and<br>Ellsworth; front and north sidewalks;<br>ear alley; similar setbacks; mature<br>rees |
|                     |                                                                                                                       |

LANDSCAPE Southeast corner of Ellsworth and

Benton; front and north sidewalks; building comes to sidewalk; street parking; attached to building at 8 S. Ellsworth on S side

| DIGITAL   | \Images\ellswort | DIGITAL   | \Images\ellsworth004 |
|-----------|------------------|-----------|----------------------|
| PHOTO ID  | h004-8s.jpg      | PHOTO ID3 | -6s(2).jpg           |
| DIGITAL   | \Images\ellswort | DIGITAL   | \Images\ellsworth004 |
| PHOTO ID2 | h004-6s.jpg      | PHOTOID4  | -6s(3).jpg           |