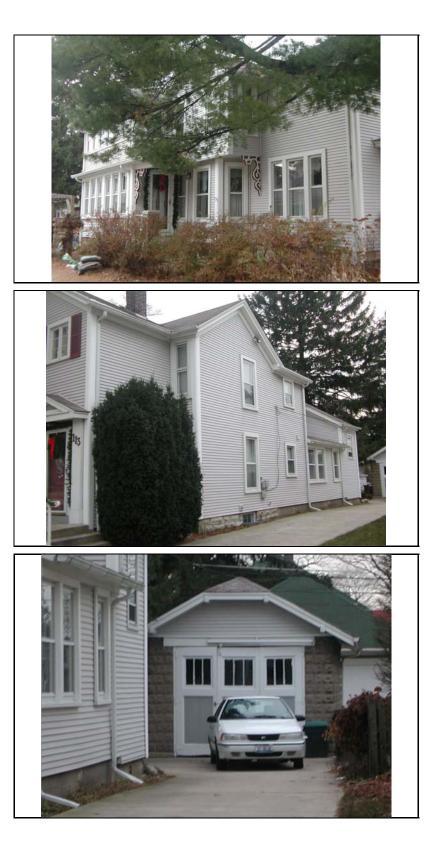

| STREET #                       | 8                                                         |                                                    | 1                              | XXXX                                               | N HIL                      |
|--------------------------------|-----------------------------------------------------------|----------------------------------------------------|--------------------------------|----------------------------------------------------|----------------------------|
| DIRECTION                      | S                                                         |                                                    |                                | A PRIME                                            | Alles Pit                  |
| STREET                         | ELLSWORTH                                                 | ł                                                  | F                              | See Service                                        |                            |
| SUFFIX                         | ST                                                        |                                                    |                                |                                                    |                            |
| PIN                            | 0818314001                                                |                                                    |                                |                                                    |                            |
| CONDITION g                    | N<br>C<br>Indary structure:<br>Local District;<br>uilding | NR District                                        | REASON for Ran                 | Domestic - single dwell<br>Domestic - single dwell | •                          |
| SECONDARY<br>STRUCTURE         | Detached gar                                              | age                                                |                                |                                                    |                            |
|                                |                                                           | A                                                  | RCHITECTURAL D                 | ESCRIPTION                                         |                            |
| ARCHITECTURA<br>CLASSIFICATION |                                                           |                                                    |                                | PLAN                                               | rectangular                |
|                                |                                                           |                                                    |                                | NO OF STORIES                                      | 2                          |
| DETAILS                        | a 1970                                                    |                                                    |                                | <b>ROOF TYPE</b>                                   | Side gable                 |
| BEGINYEAR                      | c. 1870                                                   |                                                    |                                | <b>ROOF MATERIAL</b>                               | Asphalt - shingle          |
| OTHER YEAR                     | <u>Curryover</u>                                          |                                                    |                                | FOUNDATION                                         | Stone                      |
| DATESOURCE                     | Surveyor                                                  | Driek                                              |                                | PORCH                                              | Full front                 |
| WALL MATERIA                   | · · · · ·                                                 | Brick                                              |                                | WINDOW MATERIA                                     | L Wood                     |
| WALL MATERIA                   |                                                           |                                                    |                                | WINDOW MATERIA                                     | JL                         |
| WALL MATERIA                   | -                                                         | Brick                                              |                                | WINDOW TYPE                                        | double hung                |
| WALL MATERIA                   | L 2 (original)                                            |                                                    |                                | WINDOW CONFIG                                      | 1/1                        |
|                                |                                                           | f and rectangular mass<br>s on side; with rusticat |                                | ow openings with stone I                           | abel molds on front façade |
| ALTERATIONS                    |                                                           |                                                    | storic); painted brick exterio |                                                    | · · · · · ·                |

| HISTORIC<br>NAME    |                                                                                                                                           |
|---------------------|-------------------------------------------------------------------------------------------------------------------------------------------|
| COMMON<br>NAME      |                                                                                                                                           |
| COST                |                                                                                                                                           |
| ARCHITECT           |                                                                                                                                           |
| ARCHITECT           | 2                                                                                                                                         |
| BUILDER             |                                                                                                                                           |
| ARCHITECT<br>SOURCE |                                                                                                                                           |
| HISTORIC<br>INFO    |                                                                                                                                           |
|                     |                                                                                                                                           |
| PERMITS             |                                                                                                                                           |
| LANDSCAPE           | Midblock on east side of residential<br>street; attached to 4-6 S. Ellsworth<br>on N. side; front sidewalk; rear alley;<br>front planting |