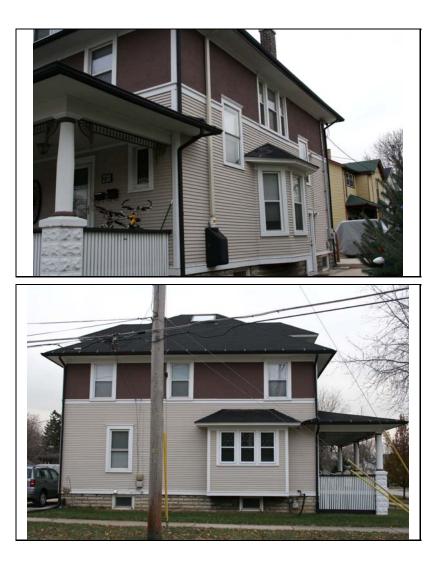

| STREET #                        | 12                |                   |                              |                                                               |                                       |
|---------------------------------|-------------------|-------------------|------------------------------|---------------------------------------------------------------|---------------------------------------|
| DIRECTION                       | S                 |                   | N N NOLA                     |                                                               |                                       |
| STREET                          | ELLSWORTH         | 1                 | S BALLE                      | K                                                             |                                       |
| SUFFIX                          | ST                |                   | Share                        |                                                               |                                       |
| PIN                             | 0818314002        |                   |                              |                                                               |                                       |
| LOCAL<br>SIGNIFICANCE<br>RATING | С                 |                   |                              | 12                                                            |                                       |
| POTENTIAL IND<br>NR? (Y or N)   | Ν                 |                   |                              |                                                               |                                       |
| Contributing to a NR DISTRICT?  | С                 |                   |                              |                                                               |                                       |
| Contributing second             | ndary structure   | ? -               |                              |                                                               |                                       |
| Listed on existing SURVEY?      | Local District;   | NR District       | And the second second        |                                                               |                                       |
|                                 |                   |                   | GENERAL INFO                 | DRMATION                                                      |                                       |
| CATEGORY b                      | uilding           |                   | CURRENT FUNCTION             | ON Domestic - multiple dwe                                    | elling                                |
| CONDITION g                     | ood               |                   | HISTORIC FUNCTION            | ON Domestic - multiple dwe                                    | elling                                |
| INTEGRITY m                     | ninor alterations | and addition(s)   | REASON for                   |                                                               |                                       |
|                                 |                   |                   | SIGNFICANCE                  |                                                               |                                       |
| SECONDARY<br>STRUCTURE          |                   |                   |                              |                                                               |                                       |
|                                 |                   |                   |                              |                                                               |                                       |
| ARCHITECTURA                    |                   |                   | ARCHITECTURA                 | DESCRIPTION<br>PLAN                                           |                                       |
| CLASSIFICATIO                   | N L-Form          |                   |                              | NO OF STORIES                                                 | 2                                     |
| DETAILS                         | Greek Re          | vival             |                              |                                                               | Z<br>Multi-gable                      |
| BEGINYEAR                       | c. 1865           |                   |                              | <b>ROOF TYPE</b>                                              |                                       |
| OTHER YEAR                      |                   |                   |                              | ROOF MATERIAL                                                 | Asphalt - shingle<br>Concrete - block |
| DATESOURCE                      | surveyor          |                   |                              | FOUNDATION                                                    | Full front                            |
| WALL MATERIA                    | L (current)       | Aluminum          |                              | PORCH                                                         |                                       |
| WALL MATERIA                    | L 2 (current)     | wood - vertical b | poard                        | WINDOW MATERIA                                                |                                       |
| WALL MATERIA                    | L (original)      | Wood              |                              | WINDOW MATERIA                                                |                                       |
| WALL MATERIA                    | L 2 (original)    |                   |                              | WINDOW TYPE                                                   | double hung                           |
|                                 |                   |                   |                              | WINDOW CONFIG                                                 | 6/6; 6/9                              |
| SIGNIFICANT<br>FEATURES         | Two story front   | gable bay with in | ntersecting south side gable | wing; historic replacement f                                  | ront porch                            |
|                                 |                   | have been altere  |                              | vertical wood siding; replace<br>; north end door under porch |                                       |