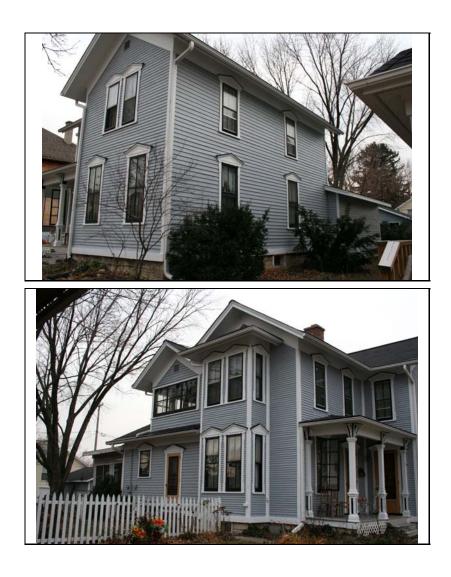

| STREET #                        | 12                |                   |                              |                                                               |                                       |
|---------------------------------|-------------------|-------------------|------------------------------|---------------------------------------------------------------|---------------------------------------|
| DIRECTION                       | S                 |                   | N N NOLA                     |                                                               |                                       |
| STREET                          | ELLSWORTH         | 1                 | S BALLE                      | K                                                             |                                       |
| SUFFIX                          | ST                |                   | Share                        |                                                               |                                       |
| PIN                             | 0818314002        |                   |                              |                                                               |                                       |
| LOCAL<br>SIGNIFICANCE<br>RATING | С                 |                   |                              | 12                                                            |                                       |
| POTENTIAL IND<br>NR? (Y or N)   | Ν                 |                   |                              |                                                               |                                       |
| Contributing to a NR DISTRICT?  | С                 |                   |                              |                                                               |                                       |
| Contributing second             | ndary structure   | ? -               |                              |                                                               |                                       |
| Listed on existing SURVEY?      | Local District;   | NR District       | And the second second        |                                                               |                                       |
|                                 |                   |                   | GENERAL INFO                 | DRMATION                                                      |                                       |
| CATEGORY b                      | uilding           |                   | CURRENT FUNCTION             | ON Domestic - multiple dwe                                    | elling                                |
| CONDITION g                     | ood               |                   | HISTORIC FUNCTION            | ON Domestic - multiple dwe                                    | elling                                |
| INTEGRITY m                     | ninor alterations | and addition(s)   | REASON for                   |                                                               |                                       |
|                                 |                   |                   | SIGNFICANCE                  |                                                               |                                       |
| SECONDARY<br>STRUCTURE          |                   |                   |                              |                                                               |                                       |
|                                 |                   |                   |                              |                                                               |                                       |
| ARCHITECTURA                    |                   |                   | ARCHITECTURA                 | DESCRIPTION<br>PLAN                                           |                                       |
| CLASSIFICATIO                   | N L-Form          |                   |                              | NO OF STORIES                                                 | 2                                     |
| DETAILS                         | Greek Re          | vival             |                              |                                                               | Z<br>Multi-gable                      |
| BEGINYEAR                       | c. 1865           |                   |                              | <b>ROOF TYPE</b>                                              |                                       |
| OTHER YEAR                      |                   |                   |                              | ROOF MATERIAL                                                 | Asphalt - shingle<br>Concrete - block |
| DATESOURCE                      | surveyor          |                   |                              | FOUNDATION                                                    | Full front                            |
| WALL MATERIA                    | L (current)       | Aluminum          |                              | PORCH                                                         |                                       |
| WALL MATERIA                    | L 2 (current)     | wood - vertical b | poard                        | WINDOW MATERIA                                                |                                       |
| WALL MATERIA                    | L (original)      | Wood              |                              | WINDOW MATERIA                                                |                                       |
| WALL MATERIA                    | L 2 (original)    |                   |                              | WINDOW TYPE                                                   | double hung                           |
|                                 |                   |                   |                              | WINDOW CONFIG                                                 | 6/6; 6/9                              |
| SIGNIFICANT<br>FEATURES         | Two story front   | gable bay with in | ntersecting south side gable | wing; historic replacement f                                  | ront porch                            |
|                                 |                   | have been altere  |                              | vertical wood siding; replace<br>; north end door under porch |                                       |