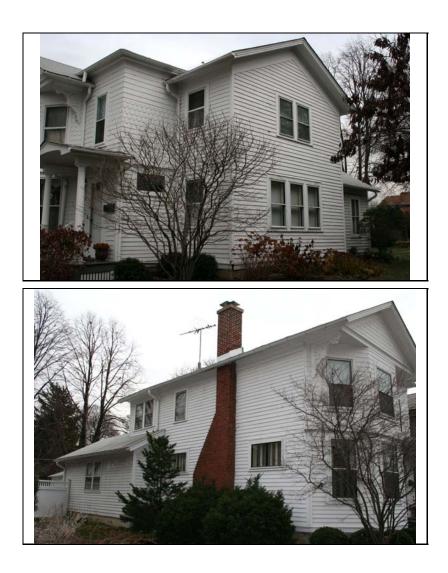

| STREET #                       | 8                                                         |                                                    | 1                              | XXXX                                               | N HIL                      |
|--------------------------------|-----------------------------------------------------------|----------------------------------------------------|--------------------------------|----------------------------------------------------|----------------------------|
| DIRECTION                      | S                                                         |                                                    |                                | A PRIME                                            | Alles Pit                  |
| STREET                         | ELLSWORTH                                                 | ł                                                  | F                              | See Service                                        |                            |
| SUFFIX                         | ST                                                        |                                                    |                                |                                                    |                            |
| PIN                            | 0818314001                                                |                                                    |                                |                                                    |                            |
| CONDITION g                    | N<br>C<br>Indary structure:<br>Local District;<br>uilding | NR District                                        | REASON for Ran                 | Domestic - single dwell<br>Domestic - single dwell | •                          |
| SECONDARY<br>STRUCTURE         | Detached gar                                              | age                                                |                                |                                                    |                            |
|                                |                                                           | A                                                  | RCHITECTURAL D                 | ESCRIPTION                                         |                            |
| ARCHITECTURA<br>CLASSIFICATION |                                                           |                                                    |                                | PLAN                                               | rectangular                |
|                                |                                                           |                                                    |                                | NO OF STORIES                                      | 2                          |
| DETAILS                        | a 1970                                                    |                                                    |                                | <b>ROOF TYPE</b>                                   | Side gable                 |
| BEGINYEAR                      | c. 1870                                                   |                                                    |                                | <b>ROOF MATERIAL</b>                               | Asphalt - shingle          |
| OTHER YEAR                     | <u>Curryover</u>                                          |                                                    |                                | FOUNDATION                                         | Stone                      |
| DATESOURCE                     | Surveyor                                                  | Driek                                              |                                | PORCH                                              | Full front                 |
| WALL MATERIA                   | · · · · ·                                                 | Brick                                              |                                | WINDOW MATERIA                                     | L Wood                     |
| WALL MATERIA                   |                                                           |                                                    |                                | WINDOW MATERIA                                     | JL                         |
| WALL MATERIA                   | -                                                         | Brick                                              |                                | WINDOW TYPE                                        | double hung                |
| WALL MATERIA                   | L 2 (original)                                            |                                                    |                                | WINDOW CONFIG                                      | 1/1                        |
|                                |                                                           | f and rectangular mass<br>s on side; with rusticat |                                | ow openings with stone I                           | abel molds on front façade |
| ALTERATIONS                    |                                                           |                                                    | storic); painted brick exterio |                                                    | · · · · · ·                |

| HISTORIC<br>NAME    |                                                                                                                                           |
|---------------------|-------------------------------------------------------------------------------------------------------------------------------------------|
| COMMON<br>NAME      |                                                                                                                                           |
| COST                |                                                                                                                                           |
| ARCHITECT           |                                                                                                                                           |
| ARCHITECT           | 2                                                                                                                                         |
| BUILDER             |                                                                                                                                           |
| ARCHITECT<br>SOURCE |                                                                                                                                           |
| HISTORIC<br>INFO    |                                                                                                                                           |
|                     |                                                                                                                                           |
| PERMITS             |                                                                                                                                           |
| LANDSCAPE           | Midblock on east side of residential<br>street; attached to 4-6 S. Ellsworth<br>on N. side; front sidewalk; rear alley;<br>front planting |