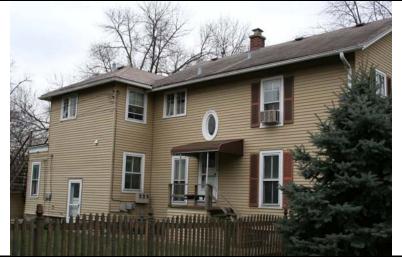

#### ILLINOIS URBAN ARCHITECTURAL AND HISTORICAL SURVEY

| STREET #                          | 229                             |                    |                            |                            |                                      |
|-----------------------------------|---------------------------------|--------------------|----------------------------|----------------------------|--------------------------------------|
| DIRECTION                         | N                               |                    |                            |                            |                                      |
| STREET                            | ELLSWORTH                       | 1                  | un the                     |                            |                                      |
| SUFFIX                            | ST                              |                    |                            |                            |                                      |
| PIN                               | 0818129007                      |                    |                            |                            |                                      |
| LOCAL<br>SIGNIFICANCE<br>RATING   | С                               |                    | ALL.                       |                            |                                      |
| POTENTIAL IND<br>NR? (Y or N)     | N                               |                    |                            |                            |                                      |
| Contributing to a<br>NR DISTRICT? | С                               |                    |                            |                            |                                      |
| Contributing secon                | idary structure                 | ? C                |                            |                            |                                      |
| Listed on existing SURVEY?        | Local District;                 | NR District        | - formand -                |                            | And Section and and a section of the |
|                                   |                                 | <u>+</u>           | GENERAL INFO               | ORMATION                   |                                      |
| CATEGORY b                        | uilding                         |                    | CURRENT FUNCTION           | ON Domestic - multiple dw  | elling                               |
| CONDITION g                       | ood                             |                    | HISTORIC FUNCTION          | ON Domestic - single dwel  | ling                                 |
| INTEGRITY n                       | najor alterations               | and/or addition(s) | REASON for<br>SIGNFICANCE  |                            |                                      |
| SECONDARY<br>STRUCTURE            | Detached gar                    | age                |                            |                            |                                      |
|                                   |                                 |                    | ARCHITECTURA               | L DESCRIPTION              |                                      |
| ARCHITECTURA<br>CLASSIFICATIO     |                                 | ont                |                            | PLAN                       | rectangular                          |
| DETAILS                           |                                 |                    |                            | NO OF STORIES              | 2                                    |
| BEGINYEAR                         | 1873                            |                    |                            | ROOF TYPE                  | Front gable                          |
| OTHER YEAR                        | 1070                            |                    |                            | <b>ROOF MATERIAL</b>       | Asphalt - shingle                    |
| DATESOURCE                        | survevor/f                      | tax records        |                            | FOUNDATION                 | Stone                                |
| WALL MATERIA                      |                                 | Aluminum           |                            | PORCH                      | Side                                 |
| WALL MATERIA                      |                                 |                    |                            | WINDOW MATERIA             | AL Wood                              |
| WALL MATERIA                      |                                 | Wood               |                            | WINDOW MATERIA             |                                      |
| WALL MATERIA                      |                                 |                    |                            | WINDOW TYPE                | double hung                          |
|                                   |                                 | L                  |                            | WINDOW CONFIG              | 2/2 vertical                         |
|                                   | Front gable roc<br>frieze board | of and rectangular | massing; 2/2 vertical wood | windows (lintels covered w | ith aluminum, but are historic);     |

ALTERATIONS Appears that front entry was covered up, & new side entry & porch built (post 1943); 2 story rear add. (historic); south add. (post 1943); exterior stair w/ 2nd story S. window converted to door (not historic); aluminum siding; fixed shutters In kind replacement of asphalt shingles (admin. approved COA#17-4764)