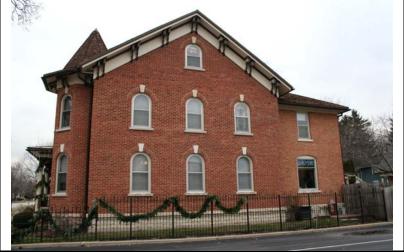

#### ILLINOIS URBAN ARCHITECTURAL AND HISTORICAL SURVEY

| STREET #                          | 229                             |                    |                            |                            |                                      |
|-----------------------------------|---------------------------------|--------------------|----------------------------|----------------------------|--------------------------------------|
| DIRECTION                         | N                               |                    |                            |                            |                                      |
| STREET                            | ELLSWORTH                       | 1                  | un the                     |                            |                                      |
| SUFFIX                            | ST                              |                    |                            |                            |                                      |
| PIN                               | 0818129007                      |                    |                            |                            |                                      |
| LOCAL<br>SIGNIFICANCE<br>RATING   | С                               |                    | ALL.                       |                            |                                      |
| POTENTIAL IND<br>NR? (Y or N)     | N                               |                    |                            |                            |                                      |
| Contributing to a<br>NR DISTRICT? | С                               |                    |                            |                            |                                      |
| Contributing secon                | idary structure                 | ? C                |                            |                            |                                      |
| Listed on existing SURVEY?        | Local District;                 | NR District        | - formand -                |                            | And Section and and a section of the |
|                                   |                                 | <u>+</u>           | GENERAL INFO               | ORMATION                   |                                      |
| CATEGORY b                        | uilding                         |                    | CURRENT FUNCTION           | ON Domestic - multiple dw  | elling                               |
| CONDITION g                       | ood                             |                    | HISTORIC FUNCTION          | ON Domestic - single dwel  | ling                                 |
| INTEGRITY n                       | najor alterations               | and/or addition(s) | REASON for<br>SIGNFICANCE  |                            |                                      |
| SECONDARY<br>STRUCTURE            | Detached gar                    | age                |                            |                            |                                      |
|                                   |                                 |                    | ARCHITECTURA               | L DESCRIPTION              |                                      |
| ARCHITECTURA<br>CLASSIFICATIO     |                                 | ont                |                            | PLAN                       | rectangular                          |
| DETAILS                           |                                 |                    |                            | NO OF STORIES              | 2                                    |
| BEGINYEAR                         | 1873                            |                    |                            | ROOF TYPE                  | Front gable                          |
| OTHER YEAR                        | 1070                            |                    |                            | <b>ROOF MATERIAL</b>       | Asphalt - shingle                    |
| DATESOURCE                        | survevor/f                      | tax records        |                            | FOUNDATION                 | Stone                                |
| WALL MATERIA                      |                                 | Aluminum           |                            | PORCH                      | Side                                 |
| WALL MATERIA                      |                                 |                    |                            | WINDOW MATERIA             | AL Wood                              |
| WALL MATERIA                      |                                 | Wood               |                            | WINDOW MATERIA             |                                      |
| WALL MATERIA                      |                                 |                    |                            | WINDOW TYPE                | double hung                          |
|                                   |                                 | L                  |                            | WINDOW CONFIG              | 2/2 vertical                         |
|                                   | Front gable roc<br>frieze board | of and rectangular | massing; 2/2 vertical wood | windows (lintels covered w | ith aluminum, but are historic);     |

ALTERATIONS Appears that front entry was covered up, & new side entry & porch built (post 1943); 2 story rear add. (historic); south add. (post 1943); exterior stair w/ 2nd story S. window converted to door (not historic); aluminum siding; fixed shutters In kind replacement of asphalt shingles (admin. approved COA#17-4764)