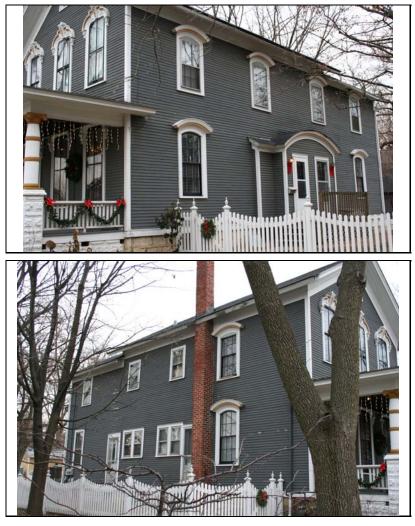

#### **ARCHITECTURAL DESCRIPTION**

| ARCHITECTURA  | т               |                                                                                                          |                           |                       |
|---------------|-----------------|----------------------------------------------------------------------------------------------------------|---------------------------|-----------------------|
| CLASSIFICATIO |                 | lianate                                                                                                  | PLAN                      | rectangular           |
|               |                 |                                                                                                          | NO OF STORIES             | 2                     |
| DETAILS       |                 |                                                                                                          | ROOF TYPE                 | Hipped                |
| BEGINYEAR     | c. 1870         |                                                                                                          | ROOF MATERIAL             | Asphalt - shingle     |
| OTHER YEAR    |                 |                                                                                                          | L                         | Concrete - block      |
| DATESOURCE    | Surveyor        |                                                                                                          | FOUNDATION                | CONCIERE - DIOCK      |
|               |                 |                                                                                                          | PORCH                     | Full front            |
| WALL MATERIA  | L (current)     | Wood                                                                                                     | WINDOW MATERIAI           | wood                  |
| WALL MATERIA  | L 2 (current)   |                                                                                                          |                           |                       |
|               |                 |                                                                                                          | WINDOW MATERIAI           | 2 vinyl               |
| WALL MATERIA  | L (original)    | Wood                                                                                                     |                           |                       |
| WALL MATERIA  | I. 2 (original) |                                                                                                          | WINDOW TYPE               | double hung           |
| WALL MATERIA  | L 2 (original)  |                                                                                                          | WINDOW CONFIG             | 1/1; 2/2 vert.        |
|               |                 | rd roof; historic 2/2 vertical wood windows on 1st der eaves; historic replacement front porch           | story; label molds on all | window openings; wide |
|               |                 | ont porch (historic); vinyl replacement windows in<br>2nd story deck (not historic); replacement front d |                           |                       |