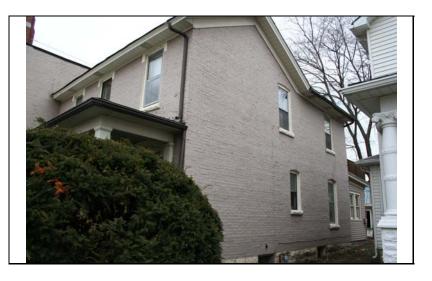

#### ILLINOIS URBAN ARCHITECTURAL AND HISTORICAL SURVEY

| STREET #                          | 229                             |                    |                            |                            |                                      |
|-----------------------------------|---------------------------------|--------------------|----------------------------|----------------------------|--------------------------------------|
| DIRECTION                         | N                               |                    |                            |                            |                                      |
| STREET                            | ELLSWORTH                       | 1                  | un the                     |                            |                                      |
| SUFFIX                            | ST                              |                    |                            |                            |                                      |
| PIN                               | 0818129007                      |                    |                            |                            |                                      |
| LOCAL<br>SIGNIFICANCE<br>RATING   | С                               |                    | ALL.                       |                            |                                      |
| POTENTIAL IND<br>NR? (Y or N)     | N                               |                    |                            |                            |                                      |
| Contributing to a<br>NR DISTRICT? | С                               |                    |                            |                            |                                      |
| Contributing secon                | idary structure                 | ? C                |                            |                            |                                      |
| Listed on existing SURVEY?        | Local District;                 | NR District        | - formand -                |                            | And Section and and a section of the |
|                                   |                                 | <u>+</u>           | GENERAL INFO               | ORMATION                   |                                      |
| CATEGORY b                        | uilding                         |                    | CURRENT FUNCTION           | ON Domestic - multiple dw  | elling                               |
| CONDITION g                       | ood                             |                    | HISTORIC FUNCTION          | ON Domestic - single dwel  | ling                                 |
| INTEGRITY n                       | najor alterations               | and/or addition(s) | REASON for<br>SIGNFICANCE  |                            |                                      |
| SECONDARY<br>STRUCTURE            | Detached gar                    | age                |                            |                            |                                      |
|                                   |                                 |                    | ARCHITECTURA               | L DESCRIPTION              |                                      |
| ARCHITECTURA<br>CLASSIFICATIO     |                                 | ont                |                            | PLAN                       | rectangular                          |
| DETAILS                           |                                 |                    |                            | NO OF STORIES              | 2                                    |
| BEGINYEAR                         | 1873                            |                    |                            | ROOF TYPE                  | Front gable                          |
| OTHER YEAR                        | 1070                            |                    |                            | <b>ROOF MATERIAL</b>       | Asphalt - shingle                    |
| DATESOURCE                        | survevor/f                      | tax records        |                            | FOUNDATION                 | Stone                                |
| WALL MATERIA                      |                                 | Aluminum           |                            | PORCH                      | Side                                 |
| WALL MATERIA                      |                                 |                    |                            | WINDOW MATERIA             | AL Wood                              |
| WALL MATERIA                      |                                 | Wood               |                            | WINDOW MATERIA             |                                      |
| WALL MATERIA                      |                                 |                    |                            | WINDOW TYPE                | double hung                          |
|                                   |                                 | L                  |                            | WINDOW CONFIG              | 2/2 vertical                         |
|                                   | Front gable roc<br>frieze board | of and rectangular | massing; 2/2 vertical wood | windows (lintels covered w | ith aluminum, but are historic);     |

ALTERATIONS Appears that front entry was covered up, & new side entry & porch built (post 1943); 2 story rear add. (historic); south add. (post 1943); exterior stair w/ 2nd story S. window converted to door (not historic); aluminum siding; fixed shutters In kind replacement of asphalt shingles (admin. approved COA#17-4764)