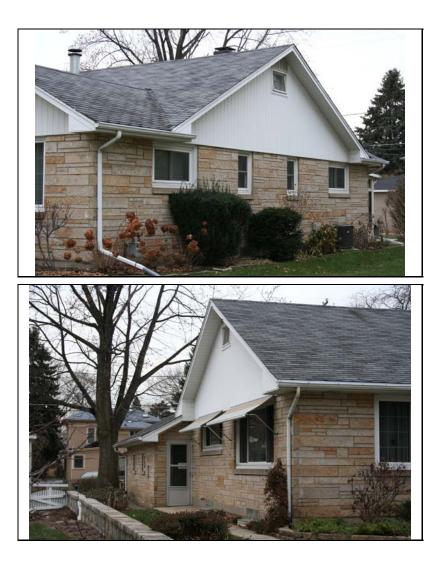

#### ILLINOIS URBAN ARCHITECTURAL AND HISTORICAL SURVEY

| STREET #                          | 229                             |                    |                            |                            |                                      |
|-----------------------------------|---------------------------------|--------------------|----------------------------|----------------------------|--------------------------------------|
| DIRECTION                         | N                               |                    |                            |                            |                                      |
| STREET                            | ELLSWORTH                       | 1                  | un the                     |                            |                                      |
| SUFFIX                            | ST                              |                    |                            |                            |                                      |
| PIN                               | 0818129007                      |                    |                            |                            |                                      |
| LOCAL<br>SIGNIFICANCE<br>RATING   | С                               |                    | ALL.                       |                            |                                      |
| POTENTIAL IND<br>NR? (Y or N)     | N                               |                    |                            |                            |                                      |
| Contributing to a<br>NR DISTRICT? | С                               |                    |                            |                            |                                      |
| Contributing secon                | idary structure                 | ? C                |                            |                            |                                      |
| Listed on existing SURVEY?        | Local District;                 | NR District        | - formand -                |                            | And Section and and a section of the |
|                                   |                                 | <u>+</u>           | GENERAL INFO               | ORMATION                   |                                      |
| CATEGORY b                        | uilding                         |                    | CURRENT FUNCTION           | ON Domestic - multiple dw  | elling                               |
| CONDITION g                       | ood                             |                    | HISTORIC FUNCTION          | ON Domestic - single dwel  | ling                                 |
| INTEGRITY n                       | najor alterations               | and/or addition(s) | REASON for<br>SIGNFICANCE  |                            |                                      |
| SECONDARY<br>STRUCTURE            | Detached gar                    | age                |                            |                            |                                      |
|                                   |                                 |                    | ARCHITECTURA               | L DESCRIPTION              |                                      |
| ARCHITECTURA<br>CLASSIFICATIO     |                                 | ont                |                            | PLAN                       | rectangular                          |
| DETAILS                           |                                 |                    |                            | NO OF STORIES              | 2                                    |
| BEGINYEAR                         | 1873                            |                    |                            | ROOF TYPE                  | Front gable                          |
| OTHER YEAR                        | 1070                            |                    |                            | <b>ROOF MATERIAL</b>       | Asphalt - shingle                    |
| DATESOURCE                        | survevor/f                      | tax records        |                            | FOUNDATION                 | Stone                                |
| WALL MATERIA                      |                                 | Aluminum           |                            | PORCH                      | Side                                 |
| WALL MATERIA                      |                                 |                    |                            | WINDOW MATERIA             | AL Wood                              |
| WALL MATERIA                      |                                 | Wood               |                            | WINDOW MATERIA             |                                      |
| WALL MATERIA                      |                                 |                    |                            | WINDOW TYPE                | double hung                          |
|                                   |                                 | L                  |                            | WINDOW CONFIG              | 2/2 vertical                         |
|                                   | Front gable roc<br>frieze board | of and rectangular | massing; 2/2 vertical wood | windows (lintels covered w | ith aluminum, but are historic);     |

ALTERATIONS Appears that front entry was covered up, & new side entry & porch built (post 1943); 2 story rear add. (historic); south add. (post 1943); exterior stair w/ 2nd story S. window converted to door (not historic); aluminum siding; fixed shutters In kind replacement of asphalt shingles (admin. approved COA#17-4764)