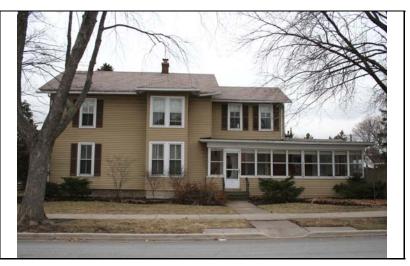

#### ILLINOIS URBAN ARCHITECTURAL AND HISTORICAL SURVEY

| STREET #                          | 229                             |                    |                            |                            |                                      |
|-----------------------------------|---------------------------------|--------------------|----------------------------|----------------------------|--------------------------------------|
| DIRECTION                         | N                               |                    |                            |                            |                                      |
| STREET                            | ELLSWORTH                       | 1                  | un the                     |                            |                                      |
| SUFFIX                            | ST                              |                    |                            |                            |                                      |
| PIN                               | 0818129007                      |                    |                            |                            |                                      |
| LOCAL<br>SIGNIFICANCE<br>RATING   | С                               |                    | ALL.                       |                            |                                      |
| POTENTIAL IND<br>NR? (Y or N)     | N                               |                    |                            |                            |                                      |
| Contributing to a<br>NR DISTRICT? | С                               |                    |                            |                            |                                      |
| Contributing secon                | idary structure                 | ? C                |                            |                            |                                      |
| Listed on existing SURVEY?        | Local District;                 | NR District        | - formand -                |                            | And Section and and a section of the |
|                                   |                                 | <u>+</u>           | GENERAL INFO               | ORMATION                   |                                      |
| CATEGORY b                        | uilding                         |                    | CURRENT FUNCTION           | ON Domestic - multiple dw  | elling                               |
| CONDITION g                       | ood                             |                    | HISTORIC FUNCTION          | ON Domestic - single dwel  | ling                                 |
| INTEGRITY n                       | najor alterations               | and/or addition(s) | REASON for<br>SIGNFICANCE  |                            |                                      |
| SECONDARY<br>STRUCTURE            | Detached gar                    | age                |                            |                            |                                      |
|                                   |                                 |                    | ARCHITECTURA               | L DESCRIPTION              |                                      |
| ARCHITECTURA<br>CLASSIFICATIO     |                                 | ont                |                            | PLAN                       | rectangular                          |
| DETAILS                           |                                 |                    |                            | NO OF STORIES              | 2                                    |
| BEGINYEAR                         | 1873                            |                    |                            | ROOF TYPE                  | Front gable                          |
| OTHER YEAR                        | 1070                            |                    |                            | <b>ROOF MATERIAL</b>       | Asphalt - shingle                    |
| DATESOURCE                        | survevor/f                      | tax records        |                            | FOUNDATION                 | Stone                                |
| WALL MATERIA                      |                                 | Aluminum           |                            | PORCH                      | Side                                 |
| WALL MATERIA                      |                                 |                    |                            | WINDOW MATERIA             | AL Wood                              |
| WALL MATERIA                      |                                 | Wood               |                            | WINDOW MATERIA             |                                      |
| WALL MATERIA                      |                                 |                    |                            | WINDOW TYPE                | double hung                          |
|                                   |                                 | L                  |                            | WINDOW CONFIG              | 2/2 vertical                         |
|                                   | Front gable roc<br>frieze board | of and rectangular | massing; 2/2 vertical wood | windows (lintels covered w | ith aluminum, but are historic);     |

ALTERATIONS Appears that front entry was covered up, & new side entry & porch built (post 1943); 2 story rear add. (historic); south add. (post 1943); exterior stair w/ 2nd story S. window converted to door (not historic); aluminum siding; fixed shutters In kind replacement of asphalt shingles (admin. approved COA#17-4764)