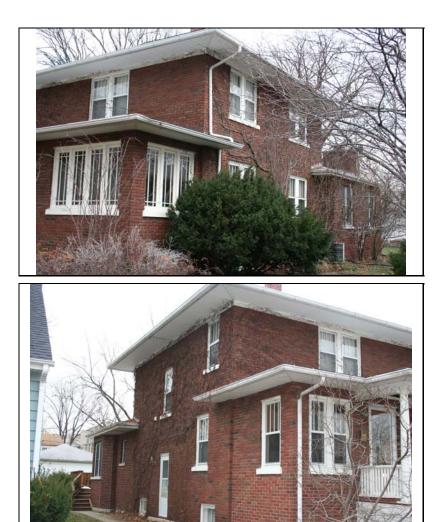

#### ILLINOIS URBAN ARCHITECTURAL AND HISTORICAL SURVEY

| STREET #                          | 229                             |                    |                            |                            |                                      |
|-----------------------------------|---------------------------------|--------------------|----------------------------|----------------------------|--------------------------------------|
| DIRECTION                         | N                               |                    |                            |                            |                                      |
| STREET                            | ELLSWORTH                       | 1                  | un the                     |                            |                                      |
| SUFFIX                            | ST                              |                    |                            |                            |                                      |
| PIN                               | 0818129007                      |                    |                            |                            |                                      |
| LOCAL<br>SIGNIFICANCE<br>RATING   | С                               |                    | ALL.                       |                            |                                      |
| POTENTIAL IND<br>NR? (Y or N)     | N                               |                    |                            |                            |                                      |
| Contributing to a<br>NR DISTRICT? | С                               |                    |                            |                            |                                      |
| Contributing secon                | idary structure                 | ? C                |                            |                            |                                      |
| Listed on existing SURVEY?        | Local District;                 | NR District        | - formand -                |                            | And Section and and a section of the |
|                                   |                                 | <u>+</u>           | GENERAL INFO               | ORMATION                   |                                      |
| CATEGORY b                        | uilding                         |                    | CURRENT FUNCTION           | ON Domestic - multiple dw  | elling                               |
| CONDITION g                       | ood                             |                    | HISTORIC FUNCTION          | ON Domestic - single dwel  | ling                                 |
| INTEGRITY n                       | najor alterations               | and/or addition(s) | REASON for<br>SIGNFICANCE  |                            |                                      |
| SECONDARY<br>STRUCTURE            | Detached gar                    | age                |                            |                            |                                      |
|                                   |                                 |                    | ARCHITECTURA               | L DESCRIPTION              |                                      |
| ARCHITECTURA<br>CLASSIFICATIO     |                                 | ont                |                            | PLAN                       | rectangular                          |
| DETAILS                           |                                 |                    |                            | NO OF STORIES              | 2                                    |
| BEGINYEAR                         | 1873                            |                    |                            | ROOF TYPE                  | Front gable                          |
| OTHER YEAR                        | 1070                            |                    |                            | <b>ROOF MATERIAL</b>       | Asphalt - shingle                    |
| DATESOURCE                        | survevor/f                      | tax records        |                            | FOUNDATION                 | Stone                                |
| WALL MATERIA                      |                                 | Aluminum           |                            | PORCH                      | Side                                 |
| WALL MATERIA                      |                                 |                    |                            | WINDOW MATERIA             | AL Wood                              |
| WALL MATERIA                      |                                 | Wood               |                            | WINDOW MATERIA             |                                      |
| WALL MATERIA                      |                                 |                    |                            | WINDOW TYPE                | double hung                          |
|                                   |                                 | L                  |                            | WINDOW CONFIG              | 2/2 vertical                         |
|                                   | Front gable roc<br>frieze board | of and rectangular | massing; 2/2 vertical wood | windows (lintels covered w | ith aluminum, but are historic);     |

ALTERATIONS Appears that front entry was covered up, & new side entry & porch built (post 1943); 2 story rear add. (historic); south add. (post 1943); exterior stair w/ 2nd story S. window converted to door (not historic); aluminum siding; fixed shutters In kind replacement of asphalt shingles (admin. approved COA#17-4764)