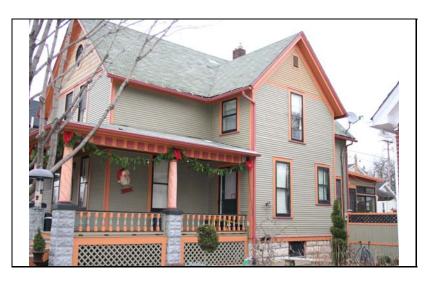

#### ILLINOIS URBAN ARCHITECTURAL AND HISTORICAL SURVEY

| STREET #                          | 229                             |                    |                            |                            |                                      |
|-----------------------------------|---------------------------------|--------------------|----------------------------|----------------------------|--------------------------------------|
| DIRECTION                         | N                               |                    |                            |                            |                                      |
| STREET                            | ELLSWORTH                       | 1                  | un the                     |                            |                                      |
| SUFFIX                            | ST                              |                    |                            |                            |                                      |
| PIN                               | 0818129007                      |                    |                            |                            |                                      |
| LOCAL<br>SIGNIFICANCE<br>RATING   | С                               |                    | ALL.                       |                            |                                      |
| POTENTIAL IND<br>NR? (Y or N)     | N                               |                    |                            |                            |                                      |
| Contributing to a<br>NR DISTRICT? | С                               |                    |                            |                            |                                      |
| Contributing secon                | idary structure                 | ? C                |                            |                            |                                      |
| Listed on existing SURVEY?        | Local District;                 | NR District        | - formand -                |                            | And Section and and a section of the |
|                                   |                                 | <u>+</u>           | GENERAL INFO               | ORMATION                   |                                      |
| CATEGORY b                        | uilding                         |                    | CURRENT FUNCTION           | ON Domestic - multiple dw  | elling                               |
| CONDITION g                       | ood                             |                    | HISTORIC FUNCTION          | ON Domestic - single dwel  | ling                                 |
| INTEGRITY n                       | najor alterations               | and/or addition(s) | REASON for<br>SIGNFICANCE  |                            |                                      |
| SECONDARY<br>STRUCTURE            | Detached gar                    | age                |                            |                            |                                      |
|                                   |                                 |                    | ARCHITECTURA               | L DESCRIPTION              |                                      |
| ARCHITECTURA<br>CLASSIFICATIO     |                                 | ont                |                            | PLAN                       | rectangular                          |
| DETAILS                           |                                 |                    |                            | NO OF STORIES              | 2                                    |
| BEGINYEAR                         | 1873                            |                    |                            | ROOF TYPE                  | Front gable                          |
| OTHER YEAR                        | 1070                            |                    |                            | <b>ROOF MATERIAL</b>       | Asphalt - shingle                    |
| DATESOURCE                        | survevor/f                      | tax records        |                            | FOUNDATION                 | Stone                                |
| WALL MATERIA                      |                                 | Aluminum           |                            | PORCH                      | Side                                 |
| WALL MATERIA                      |                                 |                    |                            | WINDOW MATERIA             | AL Wood                              |
| WALL MATERIA                      |                                 | Wood               |                            | WINDOW MATERIA             |                                      |
| WALL MATERIA                      |                                 |                    |                            | WINDOW TYPE                | double hung                          |
|                                   |                                 | L                  |                            | WINDOW CONFIG              | 2/2 vertical                         |
|                                   | Front gable roc<br>frieze board | of and rectangular | massing; 2/2 vertical wood | windows (lintels covered w | ith aluminum, but are historic);     |

ALTERATIONS Appears that front entry was covered up, & new side entry & porch built (post 1943); 2 story rear add. (historic); south add. (post 1943); exterior stair w/ 2nd story S. window converted to door (not historic); aluminum siding; fixed shutters In kind replacement of asphalt shingles (admin. approved COA#17-4764)