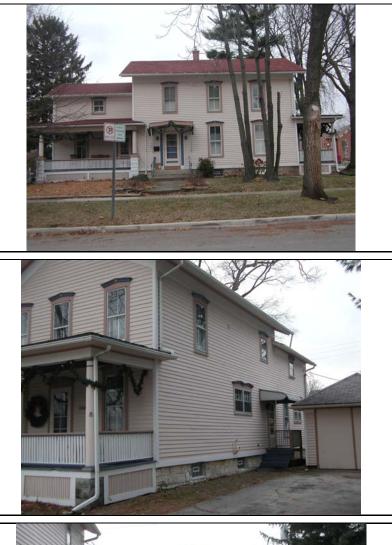

| STREET #                        | 12                |                   |                              |                                                               |                                       |
|---------------------------------|-------------------|-------------------|------------------------------|---------------------------------------------------------------|---------------------------------------|
| DIRECTION                       | S                 |                   | N N NOLA                     |                                                               |                                       |
| STREET                          | ELLSWORTH         | 1                 | S BALLE                      | K                                                             |                                       |
| SUFFIX                          | ST                |                   | Share                        |                                                               |                                       |
| PIN                             | 0818314002        |                   |                              |                                                               |                                       |
| LOCAL<br>SIGNIFICANCE<br>RATING | С                 |                   |                              | 12                                                            |                                       |
| POTENTIAL IND<br>NR? (Y or N)   | Ν                 |                   |                              |                                                               |                                       |
| Contributing to a NR DISTRICT?  | С                 |                   |                              |                                                               |                                       |
| Contributing second             | ndary structure   | ? -               |                              |                                                               |                                       |
| Listed on existing SURVEY?      | Local District;   | NR District       | And the second second        |                                                               |                                       |
|                                 |                   |                   | GENERAL INFO                 | DRMATION                                                      |                                       |
| CATEGORY b                      | uilding           |                   | CURRENT FUNCTION             | ON Domestic - multiple dwe                                    | elling                                |
| CONDITION g                     | ood               |                   | HISTORIC FUNCTION            | ON Domestic - multiple dwe                                    | elling                                |
| INTEGRITY m                     | ninor alterations | and addition(s)   | REASON for                   |                                                               |                                       |
|                                 |                   |                   | SIGNFICANCE                  |                                                               |                                       |
| SECONDARY<br>STRUCTURE          |                   |                   |                              |                                                               |                                       |
|                                 |                   |                   |                              |                                                               |                                       |
| ARCHITECTURA                    |                   |                   | ARCHITECTURA                 | DESCRIPTION<br>PLAN                                           |                                       |
| CLASSIFICATIO                   | N L-Form          |                   |                              | NO OF STORIES                                                 | 2                                     |
| DETAILS                         | Greek Re          | vival             |                              |                                                               | Z<br>Multi-gable                      |
| BEGINYEAR                       | c. 1865           |                   |                              | <b>ROOF TYPE</b>                                              |                                       |
| OTHER YEAR                      |                   |                   |                              | ROOF MATERIAL                                                 | Asphalt - shingle<br>Concrete - block |
| DATESOURCE                      | surveyor          |                   |                              | FOUNDATION                                                    | Full front                            |
| WALL MATERIA                    | L (current)       | Aluminum          |                              | PORCH                                                         |                                       |
| WALL MATERIA                    | L 2 (current)     | wood - vertical b | poard                        | WINDOW MATERIA                                                |                                       |
| WALL MATERIA                    | L (original)      | Wood              |                              | WINDOW MATERIA                                                |                                       |
| WALL MATERIA                    | L 2 (original)    |                   |                              | WINDOW TYPE                                                   | double hung                           |
|                                 |                   |                   |                              | WINDOW CONFIG                                                 | 6/6; 6/9                              |
| SIGNIFICANT<br>FEATURES         | Two story front   | gable bay with in | ntersecting south side gable | wing; historic replacement f                                  | ront porch                            |
|                                 |                   | have been altere  |                              | vertical wood siding; replace<br>; north end door under porch |                                       |