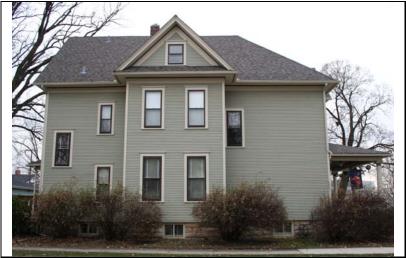

| STREET #                       | 8                                                         |                                                    | 1                              | XXXX                                               | N HIL                      |
|--------------------------------|-----------------------------------------------------------|----------------------------------------------------|--------------------------------|----------------------------------------------------|----------------------------|
| DIRECTION                      | S                                                         |                                                    |                                | A PRIME                                            | Alles Pit                  |
| STREET                         | ELLSWORTH                                                 | ł                                                  | F                              | See Service                                        |                            |
| SUFFIX                         | ST                                                        |                                                    |                                |                                                    |                            |
| PIN                            | 0818314001                                                |                                                    |                                |                                                    |                            |
| CONDITION g                    | N<br>C<br>Indary structure:<br>Local District;<br>uilding | NR District                                        | REASON for Ran                 | Domestic - single dwell<br>Domestic - single dwell | •                          |
| SECONDARY<br>STRUCTURE         | Detached gar                                              | age                                                |                                |                                                    |                            |
|                                |                                                           | A                                                  | RCHITECTURAL D                 | ESCRIPTION                                         |                            |
| ARCHITECTURA<br>CLASSIFICATION |                                                           |                                                    |                                | PLAN                                               | rectangular                |
|                                |                                                           |                                                    |                                | NO OF STORIES                                      | 2                          |
| DETAILS                        | a 1970                                                    |                                                    |                                | <b>ROOF TYPE</b>                                   | Side gable                 |
| BEGINYEAR                      | c. 1870                                                   |                                                    |                                | <b>ROOF MATERIAL</b>                               | Asphalt - shingle          |
| OTHER YEAR                     | <u>Curryover</u>                                          |                                                    |                                | FOUNDATION                                         | Stone                      |
| DATESOURCE                     | Surveyor                                                  | Driek                                              |                                | PORCH                                              | Full front                 |
| WALL MATERIA                   | · · · · ·                                                 | Brick                                              |                                | WINDOW MATERIA                                     | L Wood                     |
| WALL MATERIA                   |                                                           |                                                    |                                | WINDOW MATERIA                                     | JL                         |
| WALL MATERIA                   | -                                                         | Brick                                              |                                | WINDOW TYPE                                        | double hung                |
| WALL MATERIA                   | L 2 (original)                                            |                                                    |                                | WINDOW CONFIG                                      | 1/1                        |
|                                |                                                           | f and rectangular mass<br>s on side; with rusticat |                                | ow openings with stone I                           | abel molds on front façade |
| ALTERATIONS                    |                                                           |                                                    | storic); painted brick exterio |                                                    | · · · · · ·                |