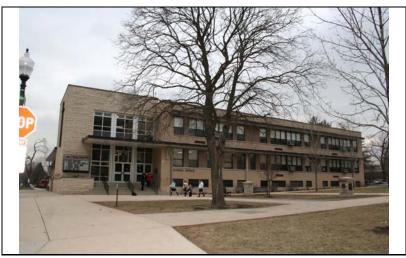

| STREET#                                                          | 619                       |                       |                                         |                                                                                                       | X                             |  |
|------------------------------------------------------------------|---------------------------|-----------------------|-----------------------------------------|-------------------------------------------------------------------------------------------------------|-------------------------------|--|
| DIRECTION                                                        | Е                         |                       |                                         |                                                                                                       |                               |  |
| STREET                                                           | FRANKLIN                  |                       | LYVE                                    | 1                                                                                                     | <b>4</b>                      |  |
| SUFFIX                                                           | AV                        | 8                     | 1                                       | T. C.                                                                                                 |                               |  |
| PIN                                                              |                           |                       |                                         |                                                                                                       |                               |  |
| LOCAL<br>SIGNIFICANCE<br>RATING<br>POTENTIAL IND<br>NR? (Y or N) | PS N                      |                       |                                         |                                                                                                       |                               |  |
| Contributing to a NR DISTRICT?                                   | C dary structure          | ? [-                  | *************************************** |                                                                                                       |                               |  |
| Listed on existing SURVEY?                                       | -                         |                       | 1 -                                     | -                                                                                                     | Action                        |  |
|                                                                  |                           |                       | GENERAL INFO                            | <u>ORMATION</u>                                                                                       |                               |  |
| <b>CATEGORY</b> b                                                | uilding                   |                       | CURRENT FUNCTI                          |                                                                                                       |                               |  |
| <b>CONDITION</b> g                                               | ood                       |                       | HISTORIC FUNCTI                         | NCTION Education - education-related                                                                  |                               |  |
| INTEGRITY m                                                      | ninor alterations         | and addition(s)       | REASON for                              | This Italian Renaissance Revival building originally served as a dormitory for North Central College. |                               |  |
| SECONDARY<br>STRUCTURE                                           |                           |                       | SIGNFICANCE                             | served as a dominory for it                                                                           | worth Central College.        |  |
|                                                                  | ARCHITECTURAL DESCRIPTION |                       |                                         |                                                                                                       |                               |  |
| ARCHITECTURA<br>CLASSIFICATIO                                    |                           | naissance Revival     |                                         | PLAN                                                                                                  | irregular                     |  |
|                                                                  | Italian ite               | naissance itevivai    |                                         | NO OF STORIES                                                                                         | 3                             |  |
| DETAILS                                                          | - 4020                    |                       |                                         | ROOF TYPE                                                                                             | Combination                   |  |
| BEGINYEAR                                                        | c. 1930                   |                       |                                         | ROOF MATERIAL                                                                                         | Ceramic Tile                  |  |
| OTHER YEAR                                                       | Surveyor/                 | Canhara               |                                         | FOUNDATION                                                                                            | Concrete                      |  |
| DATESOURCE<br>WALL MATERIA                                       |                           | Brick                 |                                         | PORCH                                                                                                 | West Side                     |  |
| WALL MATERIA WALL MATERIA                                        |                           | BIICK                 |                                         | WINDOW MATERI                                                                                         | AL Vinyl                      |  |
| WALL MATERIA                                                     |                           | Brick                 |                                         | WINDOW MATERI                                                                                         | AL                            |  |
| WALL MATERIA                                                     | _                         | Brick                 |                                         | WINDOW TYPE                                                                                           | double hung                   |  |
| WALLWATER                                                        | E 2 (Original)            |                       |                                         | WINDOW CONFIG                                                                                         | 1/1                           |  |
| FEATURES                                                         |                           |                       |                                         | with concrete stringcourse a<br>te surround at south side ei                                          |                               |  |
|                                                                  | Replacement v<br>building | vindows in original o | openings; replacement do                | oors; large 1 story rear addit                                                                        | ion connected to 26 N. Wright |  |