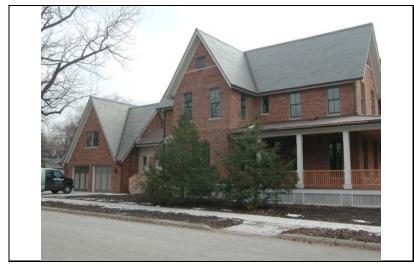

\Images\loomis208n( 4).jpg

| STREET #                                                                   | 224             |                    |                               |                               |               |
|----------------------------------------------------------------------------|-----------------|--------------------|-------------------------------|-------------------------------|---------------|
| DIRECTION                                                                  | N               |                    |                               |                               | MARKET MARKET |
| STREET                                                                     | LOOMIS          |                    |                               |                               |               |
| SUFFIX                                                                     | ST              |                    | and annual                    |                               |               |
| PIN                                                                        | 0818137003      |                    |                               |                               | 4             |
| LOCAL SIGNIFICANCE RATING POTENTIAL IND NR? (Y or N)  Contributing to a    | C N             |                    |                               |                               |               |
| NR DISTRICT? Contributing second                                           |                 | 9                  | A)                            | Dr 2                          |               |
| Listed on existing SURVEY?                                                 | Local District; |                    |                               |                               |               |
|                                                                            |                 |                    | <b>GENERAL INFO</b>           | <u>ORMATION</u>               |               |
| <b>CATEGORY</b> bu                                                         | ilding          |                    | CURRENT FUNCTION              | ON Education - college (do    | ormitory)     |
| <b>CONDITION</b> ex                                                        | cellent         |                    | HISTORIC FUNCTION             | ON Education - college (do    | ormitory)     |
| INTEGRITY minor alterations REASON for SIGNFICANCE                         |                 |                    |                               |                               |               |
| SECONDARY<br>STRUCTURE                                                     |                 |                    |                               |                               |               |
| ARCHITECTURAL DESCRIPTION                                                  |                 |                    |                               |                               |               |
| ARCHITECTURAL CLASSIFICATION                                               |                 | apartments         |                               | PLAN                          | rectangular   |
| DETAILS                                                                    | ,               | '                  |                               | NO OF STORIES                 | 3             |
| BEGINYEAR                                                                  | 1958            |                    |                               | ROOF TYPE                     | Flat          |
| OTHER YEAR                                                                 | 1936            |                    |                               | ROOF MATERIAL                 | Not visible   |
| DATESOURCE                                                                 | Plaque          |                    |                               | FOUNDATION                    | concrete      |
| WALL MATERIAL                                                              |                 | Brick              |                               | PORCH                         | Front entry   |
|                                                                            |                 | DITOR              |                               | WINDOW MATERIA                | AL Vinyl      |
| WALL MATERIAL 2 (current) WALL MATERIAL (original)  Brick  WINDOW MATERIAL |                 |                    |                               |                               |               |
| WALL MATERIAL                                                              | _               | Dirok              |                               | WINDOW TYPE                   | double hung   |
| WILL WILLIAM                                                               | 2 2 (Original)  |                    |                               | WINDOW CONFIG                 | 1/1           |
| SIGNIFICANT FEATURES                                                       | Rectangular ma  | assing and flat ro | of; north, south, and east er | ntries with flat roof porches |               |
| ALTERATIONS F                                                              | Replacement w   | vindows in origina | ll openings; replacement do   | ors                           |               |

| <u>H1</u>             | ISTORIC INFORMATION                                                                                                                                 |
|-----------------------|-----------------------------------------------------------------------------------------------------------------------------------------------------|
| HISTORIC<br>NAME      | Evangelical Theological<br>Seminary Dorm                                                                                                            |
| COMMON<br>NAME        |                                                                                                                                                     |
| COST                  |                                                                                                                                                     |
| ARCHITECT             |                                                                                                                                                     |
| ARCHITECT             | T2                                                                                                                                                  |
| BUILDER               |                                                                                                                                                     |
| ARCHITECT<br>SOURCE   |                                                                                                                                                     |
| HISTORIC<br>INFO      | The Evangelical Theological Seminary was established in 1873 in connection with North Western College (now NCC). The ETS moved to Evanston in 1974. |
| PERMITS               |                                                                                                                                                     |
| LANDSCAPE             | Midblock on east side of Loomis; front and north sidewalks; rear parking lot; mature trees                                                          |
| COA DATE              |                                                                                                                                                     |
| COA<br>DECISION       |                                                                                                                                                     |
| PREPARER              | Lara Ramsey                                                                                                                                         |
| PREPARER<br>ORGANIZAT | GRANACKI HISTORIC<br>CONSULTANTS                                                                                                                    |