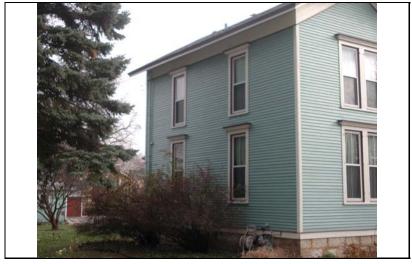

| STREET #                        | 208                                     |              |                                                       |                              |                                 |
|---------------------------------|-----------------------------------------|--------------|-------------------------------------------------------|------------------------------|---------------------------------|
| DIRECTION                       | N                                       |              |                                                       |                              |                                 |
| STREET                          | LOOMIS                                  |              |                                                       |                              | *                               |
| SUFFIX                          | ST                                      |              |                                                       | and the same                 |                                 |
| PIN                             | 0818137004                              |              |                                                       |                              |                                 |
| LOCAL<br>SIGNIFICANCE<br>RATING | S                                       |              |                                                       |                              |                                 |
| POTENTIAL IND NR? (Y or N)      | N                                       |              |                                                       | 畫里                           |                                 |
| Contributing to a NR DISTRICT?  | С                                       |              |                                                       |                              |                                 |
| Contributing secon              | dary structure?                         |              |                                                       |                              |                                 |
| Listed on existing SURVEY?      | IHSS (O); Local [                       | District; NR |                                                       | <b>李建立</b> 图                 |                                 |
|                                 |                                         |              | GENERAL INFO                                          | <u>RMATION</u>               |                                 |
| CATEGORY bu                     | uilding                                 |              | CURRENT FUNCTION                                      | ON Education - college       |                                 |
| CONDITION ex                    | cellent                                 |              | HISTORIC FUNCTION                                     | ON Education - college       |                                 |
| INTEGRITY m                     |                                         |              |                                                       |                              |                                 |
| SECONDARY<br>STRUCTURE          |                                         |              | SIGNFICANCE                                           | remains a significant struct | ure in the district.            |
|                                 |                                         |              | <br>ARCHITECTURAI                                     | DESCRIPTION                  |                                 |
| ARCHITECTURA<br>CLASSIFICATION  |                                         | _            |                                                       | PLAN                         | L                               |
|                                 |                                         | <b>1</b> 1   |                                                       | NO OF STORIES                | 2.5                             |
| DETAILS                         | English                                 |              |                                                       | ROOF TYPE                    | Multiple gable                  |
| BEGINYEAR                       | 1928                                    |              |                                                       | ROOF MATERIAL                | Asphalt - shingle               |
| OTHER YEAR                      | NCC                                     |              |                                                       | <b>FOUNDATION</b>            | Concrete                        |
| DATESOURCE                      |                                         | ol.          |                                                       | PORCH                        | -                               |
| WALL MATERIA WALL MATERIA       | ` ′ _                                   | CK           |                                                       | WINDOW MATERIA               | AL Vinyl                        |
| WALL MATERIA                    |                                         | ck           |                                                       | WINDOW MATERIA               | AL                              |
| WALL MATERIA                    |                                         |              |                                                       | WINDOW TYPE                  | double hung/fixed               |
| WALL MATERIA                    | L 2 (original)                          |              |                                                       | WINDOW CONFIG                | 8/8; 4-light; 4/4               |
|                                 |                                         |              | gables and gable parape<br>et walls; stone quoin wind |                              | ne gothic entries with recessed |
|                                 | replacement windo<br>windows on north e |              | enings (not historic); repl                           | acement doors (not historic  | e); glass block replacement     |

| <u>H</u>              | ISTORIC INFORMATION                                                                                                                                                                                                                 |
|-----------------------|-------------------------------------------------------------------------------------------------------------------------------------------------------------------------------------------------------------------------------------|
| HISTORIC<br>NAME      | Evangelical Theological<br>Seminary                                                                                                                                                                                                 |
| COMMON<br>NAME        | Seybert Residence Hall                                                                                                                                                                                                              |
| COST                  |                                                                                                                                                                                                                                     |
| ARCHITECT             | Γ                                                                                                                                                                                                                                   |
| ARCHITECT             | T2                                                                                                                                                                                                                                  |
| BUILDER               |                                                                                                                                                                                                                                     |
| ARCHITECT<br>SOURCE   |                                                                                                                                                                                                                                     |
| HISTORIC INFO PERMITS | The Evangelical Theological Seminary was established in 1873 in connection with North Western College (now NCC). Seybert Hall was the Seminary's first dormitory building. The ETS left Naperville for Evanston in September, 1974. |
| LANDSCAPI             | Northeast corner of School and Loomis; front and south sidewalks; mature trees                                                                                                                                                      |