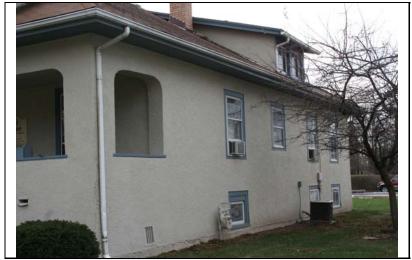

| STREET #                        | 208                                     |              |                                                       |                              |                                 |
|---------------------------------|-----------------------------------------|--------------|-------------------------------------------------------|------------------------------|---------------------------------|
| DIRECTION                       | N                                       |              |                                                       |                              |                                 |
| STREET                          | LOOMIS                                  |              |                                                       |                              | *                               |
| SUFFIX                          | ST                                      |              |                                                       | and the same                 |                                 |
| PIN                             | 0818137004                              |              |                                                       |                              |                                 |
| LOCAL<br>SIGNIFICANCE<br>RATING | S                                       |              |                                                       |                              |                                 |
| POTENTIAL IND NR? (Y or N)      | N                                       |              |                                                       | 畫里                           |                                 |
| Contributing to a NR DISTRICT?  | С                                       |              |                                                       |                              |                                 |
| Contributing secon              | dary structure?                         |              |                                                       |                              |                                 |
| Listed on existing SURVEY?      | IHSS (O); Local [                       | District; NR |                                                       | <b>李建立</b> 图                 |                                 |
|                                 |                                         |              | GENERAL INFO                                          | <u>RMATION</u>               |                                 |
| CATEGORY bu                     | uilding                                 |              | CURRENT FUNCTION                                      | ON Education - college       |                                 |
| CONDITION ex                    | cellent                                 |              | HISTORIC FUNCTION                                     | ON Education - college       |                                 |
| INTEGRITY m                     |                                         |              |                                                       |                              |                                 |
| SECONDARY<br>STRUCTURE          |                                         |              | SIGNFICANCE                                           | remains a significant struct | ure in the district.            |
|                                 |                                         |              | <br>ARCHITECTURAI                                     | DESCRIPTION                  |                                 |
| ARCHITECTURA<br>CLASSIFICATION  |                                         | _            |                                                       | PLAN                         | L                               |
|                                 |                                         | <b>1</b> 1   |                                                       | NO OF STORIES                | 2.5                             |
| DETAILS                         | English                                 |              |                                                       | ROOF TYPE                    | Multiple gable                  |
| BEGINYEAR                       | 1928                                    |              |                                                       | ROOF MATERIAL                | Asphalt - shingle               |
| OTHER YEAR                      | NCC                                     |              |                                                       | <b>FOUNDATION</b>            | Concrete                        |
| DATESOURCE                      |                                         | ol.          |                                                       | PORCH                        | -                               |
| WALL MATERIA WALL MATERIA       | ` ′ _                                   | CK           |                                                       | WINDOW MATERIA               | AL Vinyl                        |
| WALL MATERIA                    |                                         | ck           |                                                       | WINDOW MATERIA               | AL                              |
| WALL MATERIA                    |                                         |              |                                                       | WINDOW TYPE                  | double hung/fixed               |
| WALL MATERIA                    | L 2 (original)                          |              |                                                       | WINDOW CONFIG                | 8/8; 4-light; 4/4               |
|                                 |                                         |              | gables and gable parape<br>et walls; stone quoin wind |                              | ne gothic entries with recessed |
|                                 | replacement windo<br>windows on north e |              | enings (not historic); repl                           | acement doors (not historic  | e); glass block replacement     |

| <u>H</u>              | ISTORIC INFORMATION                                                                                                                                                                                                                 |
|-----------------------|-------------------------------------------------------------------------------------------------------------------------------------------------------------------------------------------------------------------------------------|
| HISTORIC<br>NAME      | Evangelical Theological<br>Seminary                                                                                                                                                                                                 |
| COMMON<br>NAME        | Seybert Residence Hall                                                                                                                                                                                                              |
| COST                  |                                                                                                                                                                                                                                     |
| ARCHITECT             | Γ                                                                                                                                                                                                                                   |
| ARCHITECT             | T2                                                                                                                                                                                                                                  |
| BUILDER               |                                                                                                                                                                                                                                     |
| ARCHITECT<br>SOURCE   |                                                                                                                                                                                                                                     |
| HISTORIC INFO PERMITS | The Evangelical Theological Seminary was established in 1873 in connection with North Western College (now NCC). Seybert Hall was the Seminary's first dormitory building. The ETS left Naperville for Evanston in September, 1974. |
| LANDSCAPI             | Northeast corner of School and Loomis; front and south sidewalks; mature trees                                                                                                                                                      |