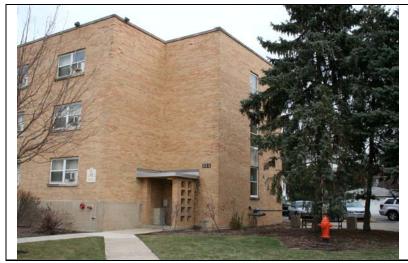

\Images\loomis208n( 4).jpg

| STREET #                                                                   | 224             |                    |                               |                               |               |
|----------------------------------------------------------------------------|-----------------|--------------------|-------------------------------|-------------------------------|---------------|
| DIRECTION                                                                  | N               |                    |                               |                               | MARKET MARKET |
| STREET                                                                     | LOOMIS          |                    |                               |                               |               |
| SUFFIX                                                                     | ST              |                    | and annual                    |                               |               |
| PIN                                                                        | 0818137003      |                    |                               |                               | 4             |
| LOCAL SIGNIFICANCE RATING POTENTIAL IND NR? (Y or N)  Contributing to a    | C N             |                    |                               |                               |               |
| NR DISTRICT? Contributing second                                           |                 | 9                  | A)                            | Dr 2                          |               |
| Listed on existing SURVEY?                                                 | Local District; |                    |                               |                               |               |
|                                                                            |                 |                    | <b>GENERAL INFO</b>           | <u>ORMATION</u>               |               |
| <b>CATEGORY</b> bu                                                         | ilding          |                    | CURRENT FUNCTION              | ON Education - college (do    | ormitory)     |
| <b>CONDITION</b> ex                                                        | cellent         |                    | HISTORIC FUNCTION             | ON Education - college (do    | ormitory)     |
| INTEGRITY minor alterations REASON for SIGNFICANCE                         |                 |                    |                               |                               |               |
| SECONDARY<br>STRUCTURE                                                     |                 |                    |                               |                               |               |
| ARCHITECTURAL DESCRIPTION                                                  |                 |                    |                               |                               |               |
| ARCHITECTURAL CLASSIFICATION                                               |                 | apartments         |                               | PLAN                          | rectangular   |
| DETAILS                                                                    | ,               | '                  |                               | NO OF STORIES                 | 3             |
| BEGINYEAR                                                                  | 1958            |                    |                               | ROOF TYPE                     | Flat          |
| OTHER YEAR                                                                 | 1936            |                    |                               | ROOF MATERIAL                 | Not visible   |
| DATESOURCE                                                                 | Plaque          |                    |                               | FOUNDATION                    | concrete      |
| WALL MATERIAL                                                              |                 | Brick              |                               | PORCH                         | Front entry   |
|                                                                            |                 | DITOR              |                               | WINDOW MATERIA                | AL Vinyl      |
| WALL MATERIAL 2 (current) WALL MATERIAL (original)  Brick  WINDOW MATERIAL |                 |                    |                               |                               |               |
| WALL MATERIAL                                                              | _               | Dirok              |                               | WINDOW TYPE                   | double hung   |
| WILL WILLIAM                                                               | 2 2 (Original)  |                    |                               | WINDOW CONFIG                 | 1/1           |
| SIGNIFICANT FEATURES                                                       | Rectangular ma  | assing and flat ro | of; north, south, and east er | ntries with flat roof porches |               |
| ALTERATIONS F                                                              | Replacement w   | vindows in origina | ll openings; replacement do   | ors                           |               |

| <u>H1</u>             | ISTORIC INFORMATION                                                                                                                                 |
|-----------------------|-----------------------------------------------------------------------------------------------------------------------------------------------------|
| HISTORIC<br>NAME      | Evangelical Theological<br>Seminary Dorm                                                                                                            |
| COMMON<br>NAME        |                                                                                                                                                     |
| COST                  |                                                                                                                                                     |
| ARCHITECT             |                                                                                                                                                     |
| ARCHITECT             | T2                                                                                                                                                  |
| BUILDER               |                                                                                                                                                     |
| ARCHITECT<br>SOURCE   |                                                                                                                                                     |
| HISTORIC<br>INFO      | The Evangelical Theological Seminary was established in 1873 in connection with North Western College (now NCC). The ETS moved to Evanston in 1974. |
| PERMITS               |                                                                                                                                                     |
| LANDSCAPE             | Midblock on east side of Loomis; front and north sidewalks; rear parking lot; mature trees                                                          |
| COA DATE              |                                                                                                                                                     |
| COA<br>DECISION       |                                                                                                                                                     |
| PREPARER              | Lara Ramsey                                                                                                                                         |
| PREPARER<br>ORGANIZAT | GRANACKI HISTORIC<br>CONSULTANTS                                                                                                                    |