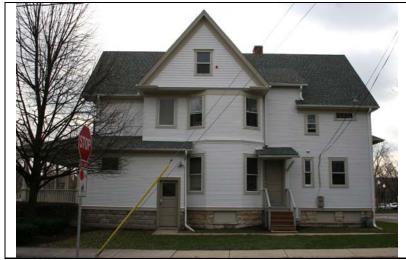

\Images\loomis208n( 4).jpg

| STREET #                                                                   | 224             |                    |                               |                               |               |
|----------------------------------------------------------------------------|-----------------|--------------------|-------------------------------|-------------------------------|---------------|
| DIRECTION                                                                  | N               |                    |                               |                               | MARKET MARKET |
| STREET                                                                     | LOOMIS          |                    |                               |                               |               |
| SUFFIX                                                                     | ST              |                    | and annual                    |                               |               |
| PIN                                                                        | 0818137003      |                    |                               |                               | 4             |
| LOCAL SIGNIFICANCE RATING POTENTIAL IND NR? (Y or N)  Contributing to a    | C N             |                    |                               |                               |               |
| NR DISTRICT? Contributing second                                           |                 | 9                  | A)                            | Dr 2                          |               |
| Listed on existing SURVEY?                                                 | Local District; |                    |                               |                               |               |
|                                                                            |                 |                    | <b>GENERAL INFO</b>           | <u>ORMATION</u>               |               |
| <b>CATEGORY</b> bu                                                         | ilding          |                    | CURRENT FUNCTION              | ON Education - college (do    | ormitory)     |
| <b>CONDITION</b> ex                                                        | cellent         |                    | HISTORIC FUNCTION             | ON Education - college (do    | ormitory)     |
| INTEGRITY minor alterations REASON for SIGNFICANCE                         |                 |                    |                               |                               |               |
| SECONDARY<br>STRUCTURE                                                     |                 |                    |                               |                               |               |
| ARCHITECTURAL DESCRIPTION                                                  |                 |                    |                               |                               |               |
| ARCHITECTURAL CLASSIFICATION                                               |                 | apartments         |                               | PLAN                          | rectangular   |
| DETAILS                                                                    | ,               | '                  |                               | NO OF STORIES                 | 3             |
| BEGINYEAR                                                                  | 1958            |                    |                               | ROOF TYPE                     | Flat          |
| OTHER YEAR                                                                 | 1936            |                    |                               | ROOF MATERIAL                 | Not visible   |
| DATESOURCE                                                                 | Plaque          |                    |                               | FOUNDATION                    | concrete      |
| WALL MATERIAL                                                              |                 | Brick              |                               | PORCH                         | Front entry   |
|                                                                            |                 | DITOR              |                               | WINDOW MATERIA                | AL Vinyl      |
| WALL MATERIAL 2 (current) WALL MATERIAL (original)  Brick  WINDOW MATERIAL |                 |                    |                               |                               |               |
| WALL MATERIAL                                                              | _               | Dirok              |                               | WINDOW TYPE                   | double hung   |
| WILL WILLIAM                                                               | 2 2 (Original)  |                    |                               | WINDOW CONFIG                 | 1/1           |
| SIGNIFICANT FEATURES                                                       | Rectangular ma  | assing and flat ro | of; north, south, and east er | ntries with flat roof porches |               |
| ALTERATIONS F                                                              | Replacement w   | vindows in origina | ll openings; replacement do   | ors                           |               |

| <u>H1</u>             | ISTORIC INFORMATION                                                                                                                                 |
|-----------------------|-----------------------------------------------------------------------------------------------------------------------------------------------------|
| HISTORIC<br>NAME      | Evangelical Theological<br>Seminary Dorm                                                                                                            |
| COMMON<br>NAME        |                                                                                                                                                     |
| COST                  |                                                                                                                                                     |
| ARCHITECT             |                                                                                                                                                     |
| ARCHITECT             | T2                                                                                                                                                  |
| BUILDER               |                                                                                                                                                     |
| ARCHITECT<br>SOURCE   |                                                                                                                                                     |
| HISTORIC<br>INFO      | The Evangelical Theological Seminary was established in 1873 in connection with North Western College (now NCC). The ETS moved to Evanston in 1974. |
| PERMITS               |                                                                                                                                                     |
| LANDSCAPE             | Midblock on east side of Loomis; front and north sidewalks; rear parking lot; mature trees                                                          |
| COA DATE              |                                                                                                                                                     |
| COA<br>DECISION       |                                                                                                                                                     |
| PREPARER              | Lara Ramsey                                                                                                                                         |
| PREPARER<br>ORGANIZAT | GRANACKI HISTORIC<br>CONSULTANTS                                                                                                                    |

DIGITAL PHOTO ID DIGITAL PHOTO ID2

11/14/2007

\Images\loomis2 24n.jpg

DIGITAL PHOTO ID3

\Images\loomis2 24n(2).jpg DIGITAL PHOTOID4 \Images\loomis224n( 3).jpg

\Images\loomis224n( 4).jpg

SURVEYDATE

SURVEYAREA