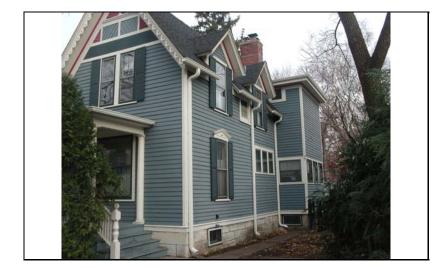

\Images\loomis208n( 4).jpg

| STREET #                                                                   | 224             |                    |                               |                               |               |
|----------------------------------------------------------------------------|-----------------|--------------------|-------------------------------|-------------------------------|---------------|
| DIRECTION                                                                  | N               |                    |                               |                               | MARKET MARKET |
| STREET                                                                     | LOOMIS          |                    |                               |                               |               |
| SUFFIX                                                                     | ST              |                    | and annual                    |                               |               |
| PIN                                                                        | 0818137003      |                    |                               |                               | 4             |
| LOCAL SIGNIFICANCE RATING POTENTIAL IND NR? (Y or N)  Contributing to a    | C N             |                    |                               |                               |               |
| NR DISTRICT? Contributing second                                           |                 | 9                  | A)                            | Dr 2                          |               |
| Listed on existing SURVEY?                                                 | Local District; |                    |                               |                               |               |
|                                                                            |                 |                    | <b>GENERAL INFO</b>           | <u>ORMATION</u>               |               |
| <b>CATEGORY</b> bu                                                         | ilding          |                    | CURRENT FUNCTION              | ON Education - college (do    | ormitory)     |
| <b>CONDITION</b> ex                                                        | cellent         |                    | HISTORIC FUNCTION             | ON Education - college (do    | ormitory)     |
| INTEGRITY minor alterations REASON for SIGNFICANCE                         |                 |                    |                               |                               |               |
| SECONDARY<br>STRUCTURE                                                     |                 |                    |                               |                               |               |
| ARCHITECTURAL DESCRIPTION                                                  |                 |                    |                               |                               |               |
| ARCHITECTURAL CLASSIFICATION                                               |                 | apartments         |                               | PLAN                          | rectangular   |
| DETAILS                                                                    | ,               | '                  |                               | NO OF STORIES                 | 3             |
| BEGINYEAR                                                                  | 1958            |                    |                               | ROOF TYPE                     | Flat          |
| OTHER YEAR                                                                 | 1936            |                    |                               | ROOF MATERIAL                 | Not visible   |
| DATESOURCE                                                                 | Plaque          |                    |                               | FOUNDATION                    | concrete      |
| WALL MATERIAL                                                              |                 | Brick              |                               | PORCH                         | Front entry   |
|                                                                            |                 | DITOR              |                               | WINDOW MATERIA                | AL Vinyl      |
| WALL MATERIAL 2 (current) WALL MATERIAL (original)  Brick  WINDOW MATERIAL |                 |                    |                               |                               |               |
| WALL MATERIAL                                                              | _               | Dirok              |                               | WINDOW TYPE                   | double hung   |
| WILL WILLIAM                                                               | 2 2 (Original)  |                    |                               | WINDOW CONFIG                 | 1/1           |
| SIGNIFICANT FEATURES                                                       | Rectangular ma  | assing and flat ro | of; north, south, and east er | ntries with flat roof porches |               |
| ALTERATIONS F                                                              | Replacement w   | vindows in origina | ll openings; replacement do   | ors                           |               |

| <u>H1</u>             | ISTORIC INFORMATION                                                                                                                                 |
|-----------------------|-----------------------------------------------------------------------------------------------------------------------------------------------------|
| HISTORIC<br>NAME      | Evangelical Theological<br>Seminary Dorm                                                                                                            |
| COMMON<br>NAME        |                                                                                                                                                     |
| COST                  |                                                                                                                                                     |
| ARCHITECT             |                                                                                                                                                     |
| ARCHITECT             | T2                                                                                                                                                  |
| BUILDER               |                                                                                                                                                     |
| ARCHITECT<br>SOURCE   |                                                                                                                                                     |
| HISTORIC<br>INFO      | The Evangelical Theological Seminary was established in 1873 in connection with North Western College (now NCC). The ETS moved to Evanston in 1974. |
| PERMITS               |                                                                                                                                                     |
| LANDSCAPE             | Midblock on east side of Loomis; front and north sidewalks; rear parking lot; mature trees                                                          |
| COA DATE              |                                                                                                                                                     |
| COA<br>DECISION       |                                                                                                                                                     |
| PREPARER              | Lara Ramsey                                                                                                                                         |
| PREPARER<br>ORGANIZAT | GRANACKI HISTORIC<br>CONSULTANTS                                                                                                                    |