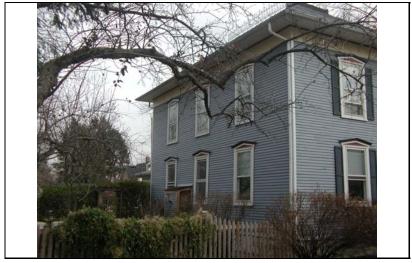

\Images\loomis208n( 4).jpg

| STREET #                                                                   | 224             |                    |                               |                               |               |
|----------------------------------------------------------------------------|-----------------|--------------------|-------------------------------|-------------------------------|---------------|
| DIRECTION                                                                  | N               |                    |                               |                               | MARKET MARKET |
| STREET                                                                     | LOOMIS          |                    |                               |                               |               |
| SUFFIX                                                                     | ST              |                    | and annual                    |                               |               |
| PIN                                                                        | 0818137003      |                    |                               |                               | 4             |
| LOCAL SIGNIFICANCE RATING POTENTIAL IND NR? (Y or N)  Contributing to a    | C N             |                    |                               |                               |               |
| NR DISTRICT? Contributing second                                           |                 | 9                  | A)                            | Dr 2                          |               |
| Listed on existing SURVEY?                                                 | Local District; |                    |                               |                               |               |
|                                                                            |                 |                    | <b>GENERAL INFO</b>           | <u>ORMATION</u>               |               |
| <b>CATEGORY</b> bu                                                         | ilding          |                    | CURRENT FUNCTION              | ON Education - college (do    | ormitory)     |
| <b>CONDITION</b> ex                                                        | cellent         |                    | HISTORIC FUNCTION             | ON Education - college (do    | ormitory)     |
| INTEGRITY minor alterations REASON for SIGNFICANCE                         |                 |                    |                               |                               |               |
| SECONDARY<br>STRUCTURE                                                     |                 |                    |                               |                               |               |
| ARCHITECTURAL DESCRIPTION                                                  |                 |                    |                               |                               |               |
| ARCHITECTURAL CLASSIFICATION                                               |                 | apartments         |                               | PLAN                          | rectangular   |
| DETAILS                                                                    | ,               | '                  |                               | NO OF STORIES                 | 3             |
| BEGINYEAR                                                                  | 1958            |                    |                               | ROOF TYPE                     | Flat          |
| OTHER YEAR                                                                 | 1936            |                    |                               | ROOF MATERIAL                 | Not visible   |
| DATESOURCE                                                                 | Plaque          |                    |                               | FOUNDATION                    | concrete      |
| WALL MATERIAL                                                              |                 | Brick              |                               | PORCH                         | Front entry   |
|                                                                            |                 | DITOR              |                               | WINDOW MATERIA                | AL Vinyl      |
| WALL MATERIAL 2 (current) WALL MATERIAL (original)  Brick  WINDOW MATERIAL |                 |                    |                               |                               |               |
| WALL MATERIAL                                                              | _               | Dirok              |                               | WINDOW TYPE                   | double hung   |
| WILL WILLIAM                                                               | 2 2 (Original)  |                    |                               | WINDOW CONFIG                 | 1/1           |
| SIGNIFICANT FEATURES                                                       | Rectangular ma  | assing and flat ro | of; north, south, and east er | ntries with flat roof porches |               |
| ALTERATIONS F                                                              | Replacement w   | vindows in origina | ll openings; replacement do   | ors                           |               |

| <u>H1</u>             | ISTORIC INFORMATION                                                                                                                                 |
|-----------------------|-----------------------------------------------------------------------------------------------------------------------------------------------------|
| HISTORIC<br>NAME      | Evangelical Theological<br>Seminary Dorm                                                                                                            |
| COMMON<br>NAME        |                                                                                                                                                     |
| COST                  |                                                                                                                                                     |
| ARCHITECT             |                                                                                                                                                     |
| ARCHITECT             | T2                                                                                                                                                  |
| BUILDER               |                                                                                                                                                     |
| ARCHITECT<br>SOURCE   |                                                                                                                                                     |
| HISTORIC<br>INFO      | The Evangelical Theological Seminary was established in 1873 in connection with North Western College (now NCC). The ETS moved to Evanston in 1974. |
| PERMITS               |                                                                                                                                                     |
| LANDSCAPE             | Midblock on east side of Loomis; front and north sidewalks; rear parking lot; mature trees                                                          |
| COA DATE              |                                                                                                                                                     |
| COA<br>DECISION       |                                                                                                                                                     |
| PREPARER              | Lara Ramsey                                                                                                                                         |
| PREPARER<br>ORGANIZAT | GRANACKI HISTORIC<br>CONSULTANTS                                                                                                                    |