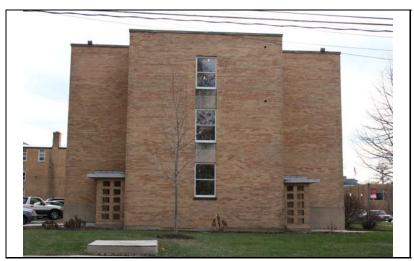

\Images\loomis208n( 4).jpg

| STREET #                                                                   | 224             |                    |                               |                               |               |
|----------------------------------------------------------------------------|-----------------|--------------------|-------------------------------|-------------------------------|---------------|
| DIRECTION                                                                  | N               |                    |                               |                               | MARKET MARKET |
| STREET                                                                     | LOOMIS          |                    |                               |                               |               |
| SUFFIX                                                                     | ST              |                    | and annual                    |                               |               |
| PIN                                                                        | 0818137003      |                    |                               |                               | 4             |
| LOCAL SIGNIFICANCE RATING POTENTIAL IND NR? (Y or N)  Contributing to a    | C N             |                    |                               |                               |               |
| NR DISTRICT? Contributing second                                           |                 | 9                  | A)                            | Dr 2                          |               |
| Listed on existing SURVEY?                                                 | Local District; |                    |                               |                               |               |
|                                                                            |                 |                    | <b>GENERAL INFO</b>           | <u>ORMATION</u>               |               |
| <b>CATEGORY</b> bu                                                         | ilding          |                    | CURRENT FUNCTION              | ON Education - college (do    | ormitory)     |
| <b>CONDITION</b> ex                                                        | cellent         |                    | HISTORIC FUNCTION             | ON Education - college (do    | ormitory)     |
| INTEGRITY minor alterations REASON for SIGNFICANCE                         |                 |                    |                               |                               |               |
| SECONDARY<br>STRUCTURE                                                     |                 |                    |                               |                               |               |
| ARCHITECTURAL DESCRIPTION                                                  |                 |                    |                               |                               |               |
| ARCHITECTURAL CLASSIFICATION                                               |                 | apartments         |                               | PLAN                          | rectangular   |
| DETAILS                                                                    | ,               | '                  |                               | NO OF STORIES                 | 3             |
| BEGINYEAR                                                                  | 1958            |                    |                               | ROOF TYPE                     | Flat          |
| OTHER YEAR                                                                 | 1936            |                    |                               | ROOF MATERIAL                 | Not visible   |
| DATESOURCE                                                                 | Plaque          |                    |                               | FOUNDATION                    | concrete      |
| WALL MATERIAL                                                              |                 | Brick              |                               | PORCH                         | Front entry   |
|                                                                            |                 | DITOR              |                               | WINDOW MATERIA                | AL Vinyl      |
| WALL MATERIAL 2 (current) WALL MATERIAL (original)  Brick  WINDOW MATERIAL |                 |                    |                               |                               |               |
| WALL MATERIAL                                                              | _               | Dirok              |                               | WINDOW TYPE                   | double hung   |
| WILL WILLIAM                                                               | 2 2 (Original)  |                    |                               | WINDOW CONFIG                 | 1/1           |
| SIGNIFICANT FEATURES                                                       | Rectangular ma  | assing and flat ro | of; north, south, and east er | ntries with flat roof porches |               |
| ALTERATIONS F                                                              | Replacement w   | vindows in origina | ll openings; replacement do   | ors                           |               |

| <u>H1</u>             | ISTORIC INFORMATION                                                                                                                                 |
|-----------------------|-----------------------------------------------------------------------------------------------------------------------------------------------------|
| HISTORIC<br>NAME      | Evangelical Theological<br>Seminary Dorm                                                                                                            |
| COMMON<br>NAME        |                                                                                                                                                     |
| COST                  |                                                                                                                                                     |
| ARCHITECT             |                                                                                                                                                     |
| ARCHITECT             | T2                                                                                                                                                  |
| BUILDER               |                                                                                                                                                     |
| ARCHITECT<br>SOURCE   |                                                                                                                                                     |
| HISTORIC<br>INFO      | The Evangelical Theological Seminary was established in 1873 in connection with North Western College (now NCC). The ETS moved to Evanston in 1974. |
| PERMITS               |                                                                                                                                                     |
| LANDSCAPE             | Midblock on east side of Loomis; front and north sidewalks; rear parking lot; mature trees                                                          |
| COA DATE              |                                                                                                                                                     |
| COA<br>DECISION       |                                                                                                                                                     |
| PREPARER              | Lara Ramsey                                                                                                                                         |
| PREPARER<br>ORGANIZAT | GRANACKI HISTORIC<br>CONSULTANTS                                                                                                                    |