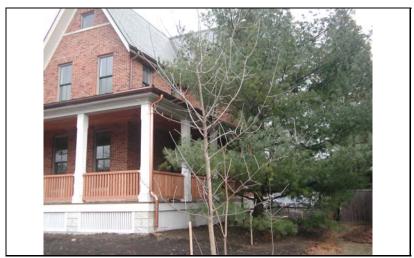

\Images\loomis208n( 4).jpg

| STREET #                                                                   | 224             |                    |                               |                               |               |
|----------------------------------------------------------------------------|-----------------|--------------------|-------------------------------|-------------------------------|---------------|
| DIRECTION                                                                  | N               |                    |                               |                               | MARKET MARKET |
| STREET                                                                     | LOOMIS          |                    |                               |                               |               |
| SUFFIX                                                                     | ST              |                    | and annual                    |                               |               |
| PIN                                                                        | 0818137003      |                    |                               |                               | 4             |
| LOCAL SIGNIFICANCE RATING POTENTIAL IND NR? (Y or N)  Contributing to a    | C N             |                    |                               |                               |               |
| NR DISTRICT? Contributing second                                           |                 | 9                  | A)                            | Dr 2                          |               |
| Listed on existing SURVEY?                                                 | Local District; |                    |                               |                               |               |
|                                                                            |                 |                    | <b>GENERAL INFO</b>           | <u>ORMATION</u>               |               |
| <b>CATEGORY</b> bu                                                         | ilding          |                    | CURRENT FUNCTION              | ON Education - college (do    | ormitory)     |
| <b>CONDITION</b> ex                                                        | cellent         |                    | HISTORIC FUNCTION             | ON Education - college (do    | ormitory)     |
| INTEGRITY minor alterations REASON for SIGNFICANCE                         |                 |                    |                               |                               |               |
| SECONDARY<br>STRUCTURE                                                     |                 |                    |                               |                               |               |
| ARCHITECTURAL DESCRIPTION                                                  |                 |                    |                               |                               |               |
| ARCHITECTURAL CLASSIFICATION                                               |                 | apartments         |                               | PLAN                          | rectangular   |
| DETAILS                                                                    | ,               | '                  |                               | NO OF STORIES                 | 3             |
| BEGINYEAR                                                                  | 1958            |                    |                               | ROOF TYPE                     | Flat          |
| OTHER YEAR                                                                 | 1936            |                    |                               | ROOF MATERIAL                 | Not visible   |
| DATESOURCE                                                                 | Plaque          |                    |                               | FOUNDATION                    | concrete      |
| WALL MATERIAL                                                              |                 | Brick              |                               | PORCH                         | Front entry   |
|                                                                            |                 | DITOR              |                               | WINDOW MATERIA                | AL Vinyl      |
| WALL MATERIAL 2 (current) WALL MATERIAL (original)  Brick  WINDOW MATERIAL |                 |                    |                               |                               |               |
| WALL MATERIAL                                                              | _               | Dirok              |                               | WINDOW TYPE                   | double hung   |
| WILL WILLIAM                                                               | 2 2 (Original)  |                    |                               | WINDOW CONFIG                 | 1/1           |
| SIGNIFICANT FEATURES                                                       | Rectangular ma  | assing and flat ro | of; north, south, and east er | ntries with flat roof porches |               |
| ALTERATIONS F                                                              | Replacement w   | vindows in origina | ll openings; replacement do   | ors                           |               |

| <u>H1</u>             | ISTORIC INFORMATION                                                                                                                                 |
|-----------------------|-----------------------------------------------------------------------------------------------------------------------------------------------------|
| HISTORIC<br>NAME      | Evangelical Theological<br>Seminary Dorm                                                                                                            |
| COMMON<br>NAME        |                                                                                                                                                     |
| COST                  |                                                                                                                                                     |
| ARCHITECT             |                                                                                                                                                     |
| ARCHITECT             | T2                                                                                                                                                  |
| BUILDER               |                                                                                                                                                     |
| ARCHITECT<br>SOURCE   |                                                                                                                                                     |
| HISTORIC<br>INFO      | The Evangelical Theological Seminary was established in 1873 in connection with North Western College (now NCC). The ETS moved to Evanston in 1974. |
| PERMITS               |                                                                                                                                                     |
| LANDSCAPE             | Midblock on east side of Loomis; front and north sidewalks; rear parking lot; mature trees                                                          |
| COA DATE              |                                                                                                                                                     |
| COA<br>DECISION       |                                                                                                                                                     |
| PREPARER              | Lara Ramsey                                                                                                                                         |
| PREPARER<br>ORGANIZAT | GRANACKI HISTORIC<br>CONSULTANTS                                                                                                                    |