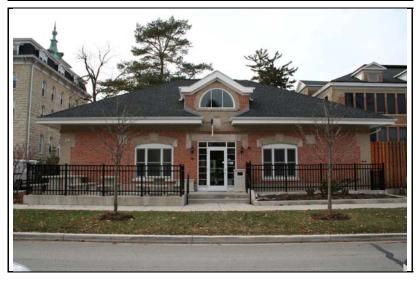

| STREET #                        | 208                                     |              |                                                       |                              |                                 |
|---------------------------------|-----------------------------------------|--------------|-------------------------------------------------------|------------------------------|---------------------------------|
| DIRECTION                       | N                                       |              |                                                       |                              |                                 |
| STREET                          | LOOMIS                                  |              |                                                       |                              | *                               |
| SUFFIX                          | ST                                      |              |                                                       | and the same                 |                                 |
| PIN                             | 0818137004                              |              |                                                       |                              |                                 |
| LOCAL<br>SIGNIFICANCE<br>RATING | S                                       |              |                                                       |                              |                                 |
| POTENTIAL IND NR? (Y or N)      | N                                       |              |                                                       | 畫里                           |                                 |
| Contributing to a NR DISTRICT?  | С                                       |              |                                                       |                              |                                 |
| Contributing secon              | dary structure?                         |              |                                                       |                              |                                 |
| Listed on existing SURVEY?      | IHSS (O); Local [                       | District; NR |                                                       | <b>李建立</b> 图                 |                                 |
|                                 |                                         |              | GENERAL INFO                                          | <u>RMATION</u>               |                                 |
| CATEGORY bu                     | uilding                                 |              | CURRENT FUNCTION                                      | ON Education - college       |                                 |
| CONDITION ex                    | cellent                                 |              | HISTORIC FUNCTION                                     | ON Education - college       |                                 |
| INTEGRITY m                     |                                         |              |                                                       |                              |                                 |
| SECONDARY<br>STRUCTURE          |                                         |              | SIGNFICANCE                                           | remains a significant struct | ure in the district.            |
|                                 |                                         |              | <br>ARCHITECTURAI                                     | DESCRIPTION                  |                                 |
| ARCHITECTURA<br>CLASSIFICATION  |                                         | _            |                                                       | PLAN                         | L                               |
|                                 |                                         | <b>1</b> 1   |                                                       | NO OF STORIES                | 2.5                             |
| DETAILS                         | English                                 |              |                                                       | ROOF TYPE                    | Multiple gable                  |
| BEGINYEAR                       | 1928                                    |              |                                                       | ROOF MATERIAL                | Asphalt - shingle               |
| OTHER YEAR                      | NCC                                     |              |                                                       | <b>FOUNDATION</b>            | Concrete                        |
| DATESOURCE                      |                                         | ol.          |                                                       | PORCH                        | -                               |
| WALL MATERIA WALL MATERIA       | ` ′ _                                   | CK           |                                                       | WINDOW MATERIA               | AL Vinyl                        |
| WALL MATERIA                    |                                         | ck           |                                                       | WINDOW MATERIA               | AL                              |
| WALL MATERIA                    |                                         |              |                                                       | WINDOW TYPE                  | double hung/fixed               |
| WALL MATERIA                    | L 2 (original)                          |              |                                                       | WINDOW CONFIG                | 8/8; 4-light; 4/4               |
|                                 |                                         |              | gables and gable parape<br>et walls; stone quoin wind |                              | ne gothic entries with recessed |
|                                 | replacement windo<br>windows on north e |              | enings (not historic); repl                           | acement doors (not historic  | e); glass block replacement     |

| <u>H</u>              | ISTORIC INFORMATION                                                                                                                                                                                                                 |
|-----------------------|-------------------------------------------------------------------------------------------------------------------------------------------------------------------------------------------------------------------------------------|
| HISTORIC<br>NAME      | Evangelical Theological<br>Seminary                                                                                                                                                                                                 |
| COMMON<br>NAME        | Seybert Residence Hall                                                                                                                                                                                                              |
| COST                  |                                                                                                                                                                                                                                     |
| ARCHITECT             | Γ                                                                                                                                                                                                                                   |
| ARCHITECT             | T2                                                                                                                                                                                                                                  |
| BUILDER               |                                                                                                                                                                                                                                     |
| ARCHITECT<br>SOURCE   |                                                                                                                                                                                                                                     |
| HISTORIC INFO PERMITS | The Evangelical Theological Seminary was established in 1873 in connection with North Western College (now NCC). Seybert Hall was the Seminary's first dormitory building. The ETS left Naperville for Evanston in September, 1974. |
| LANDSCAPI             | Northeast corner of School and Loomis; front and south sidewalks; mature trees                                                                                                                                                      |

LOOMIS

COA DATE

COA

208

DIGITAL PHOTO ID DIGITAL PHOTO ID2

\lmages\loomis2 DIGITAL PHOTO ID3

\lmages\loomis2 DIGITAL PHOTOID4

\lmages\loomis208n( 3).jpg