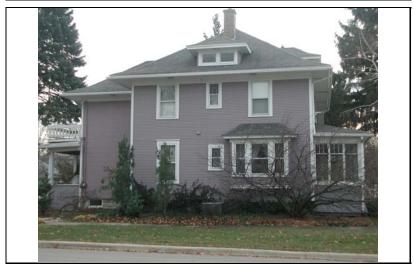

| STREET #                        | 208                                     |              |                                                       |                              |                                 |
|---------------------------------|-----------------------------------------|--------------|-------------------------------------------------------|------------------------------|---------------------------------|
| DIRECTION                       | N                                       |              |                                                       |                              |                                 |
| STREET                          | LOOMIS                                  |              |                                                       |                              | *                               |
| SUFFIX                          | ST                                      |              |                                                       | and the same                 |                                 |
| PIN                             | 0818137004                              |              |                                                       |                              |                                 |
| LOCAL<br>SIGNIFICANCE<br>RATING | S                                       |              |                                                       |                              |                                 |
| POTENTIAL IND NR? (Y or N)      | N                                       |              |                                                       | 畫里                           |                                 |
| Contributing to a NR DISTRICT?  | С                                       |              |                                                       |                              |                                 |
| Contributing secon              | dary structure?                         |              |                                                       |                              |                                 |
| Listed on existing SURVEY?      | IHSS (O); Local [                       | District; NR |                                                       | <b>李建立</b> 图                 |                                 |
|                                 |                                         |              | GENERAL INFO                                          | <u>RMATION</u>               |                                 |
| CATEGORY bu                     | uilding                                 |              | CURRENT FUNCTION                                      | ON Education - college       |                                 |
| CONDITION ex                    | cellent                                 |              | HISTORIC FUNCTION                                     | ON Education - college       |                                 |
| INTEGRITY m                     |                                         |              |                                                       |                              |                                 |
| SECONDARY<br>STRUCTURE          |                                         |              | SIGNFICANCE                                           | remains a significant struct | ure in the district.            |
|                                 |                                         |              | <br>ARCHITECTURAI                                     | DESCRIPTION                  |                                 |
| ARCHITECTURA<br>CLASSIFICATION  |                                         | _            |                                                       | PLAN                         | L                               |
|                                 |                                         | <b>1</b> 1   |                                                       | NO OF STORIES                | 2.5                             |
| DETAILS                         | English                                 |              |                                                       | ROOF TYPE                    | Multiple gable                  |
| BEGINYEAR                       | 1928                                    |              |                                                       | ROOF MATERIAL                | Asphalt - shingle               |
| OTHER YEAR                      | NCC                                     |              |                                                       | <b>FOUNDATION</b>            | Concrete                        |
| DATESOURCE                      |                                         | ol.          |                                                       | PORCH                        | -                               |
| WALL MATERIA WALL MATERIA       | ` ′ _                                   | CK           |                                                       | WINDOW MATERIA               | AL Vinyl                        |
| WALL MATERIA                    |                                         | ck           |                                                       | WINDOW MATERIA               | AL                              |
| WALL MATERIA                    |                                         |              |                                                       | WINDOW TYPE                  | double hung/fixed               |
| WALL MATERIA                    | L 2 (original)                          |              |                                                       | WINDOW CONFIG                | 8/8; 4-light; 4/4               |
|                                 |                                         |              | gables and gable parape<br>et walls; stone quoin wind |                              | ne gothic entries with recessed |
|                                 | replacement windo<br>windows on north e |              | enings (not historic); repl                           | acement doors (not historic  | e); glass block replacement     |

| <u>H</u>              | ISTORIC INFORMATION                                                                                                                                                                                                                 |
|-----------------------|-------------------------------------------------------------------------------------------------------------------------------------------------------------------------------------------------------------------------------------|
| HISTORIC<br>NAME      | Evangelical Theological<br>Seminary                                                                                                                                                                                                 |
| COMMON<br>NAME        | Seybert Residence Hall                                                                                                                                                                                                              |
| COST                  |                                                                                                                                                                                                                                     |
| ARCHITECT             | Γ                                                                                                                                                                                                                                   |
| ARCHITECT             | T2                                                                                                                                                                                                                                  |
| BUILDER               |                                                                                                                                                                                                                                     |
| ARCHITECT<br>SOURCE   |                                                                                                                                                                                                                                     |
| HISTORIC INFO PERMITS | The Evangelical Theological Seminary was established in 1873 in connection with North Western College (now NCC). Seybert Hall was the Seminary's first dormitory building. The ETS left Naperville for Evanston in September, 1974. |
| LANDSCAPI             | Northeast corner of School and Loomis; front and south sidewalks; mature trees                                                                                                                                                      |

LOOMIS

COA DATE

COA

208

DIGITAL PHOTO ID DIGITAL PHOTO ID2

\lmages\loomis2 DIGITAL PHOTO ID3

\lmages\loomis2 DIGITAL PHOTOID4

\lmages\loomis208n( 3).jpg