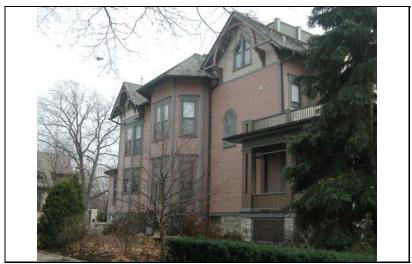

| STREET #                        | 208                                     |              |                                                       |                              |                                 |
|---------------------------------|-----------------------------------------|--------------|-------------------------------------------------------|------------------------------|---------------------------------|
| DIRECTION                       | N                                       |              |                                                       |                              |                                 |
| STREET                          | LOOMIS                                  |              |                                                       |                              | *                               |
| SUFFIX                          | ST                                      |              |                                                       | and the same                 |                                 |
| PIN                             | 0818137004                              |              |                                                       |                              |                                 |
| LOCAL<br>SIGNIFICANCE<br>RATING | S                                       |              |                                                       |                              |                                 |
| POTENTIAL IND NR? (Y or N)      | N                                       |              |                                                       | 畫里                           |                                 |
| Contributing to a NR DISTRICT?  | С                                       |              |                                                       |                              |                                 |
| Contributing secon              | dary structure?                         |              |                                                       |                              |                                 |
| Listed on existing SURVEY?      | IHSS (O); Local [                       | District; NR |                                                       | <b>李建立</b> 图                 |                                 |
|                                 |                                         |              | GENERAL INFO                                          | <u>RMATION</u>               |                                 |
| CATEGORY bu                     | uilding                                 |              | CURRENT FUNCTION                                      | ON Education - college       |                                 |
| CONDITION ex                    | cellent                                 |              | HISTORIC FUNCTION                                     | ON Education - college       |                                 |
| INTEGRITY m                     |                                         |              |                                                       |                              |                                 |
| SECONDARY<br>STRUCTURE          |                                         |              | SIGNFICANCE                                           | remains a significant struct | ure in the district.            |
|                                 |                                         |              | <br>ARCHITECTURAI                                     | DESCRIPTION                  |                                 |
| ARCHITECTURA<br>CLASSIFICATION  |                                         | _            |                                                       | PLAN                         | L                               |
|                                 |                                         | <b>1</b> 1   |                                                       | NO OF STORIES                | 2.5                             |
| DETAILS                         | English                                 |              |                                                       | ROOF TYPE                    | Multiple gable                  |
| BEGINYEAR                       | 1928                                    |              |                                                       | ROOF MATERIAL                | Asphalt - shingle               |
| OTHER YEAR                      | NCC                                     |              |                                                       | <b>FOUNDATION</b>            | Concrete                        |
| DATESOURCE                      |                                         | ol.          |                                                       | PORCH                        | -                               |
| WALL MATERIA WALL MATERIA       | ` ′ _                                   | CK           |                                                       | WINDOW MATERIA               | AL Vinyl                        |
| WALL MATERIA                    |                                         | ck           |                                                       | WINDOW MATERIA               | AL                              |
| WALL MATERIA                    |                                         |              |                                                       | WINDOW TYPE                  | double hung/fixed               |
| WALL MATERIA                    | L 2 (original)                          |              |                                                       | WINDOW CONFIG                | 8/8; 4-light; 4/4               |
|                                 |                                         |              | gables and gable parape<br>et walls; stone quoin wind |                              | ne gothic entries with recessed |
|                                 | replacement windo<br>windows on north e |              | enings (not historic); repl                           | acement doors (not historic  | e); glass block replacement     |

| <u>H</u>              | ISTORIC INFORMATION                                                                                                                                                                                                                 |
|-----------------------|-------------------------------------------------------------------------------------------------------------------------------------------------------------------------------------------------------------------------------------|
| HISTORIC<br>NAME      | Evangelical Theological<br>Seminary                                                                                                                                                                                                 |
| COMMON<br>NAME        | Seybert Residence Hall                                                                                                                                                                                                              |
| COST                  |                                                                                                                                                                                                                                     |
| ARCHITECT             | Γ                                                                                                                                                                                                                                   |
| ARCHITECT             | T2                                                                                                                                                                                                                                  |
| BUILDER               |                                                                                                                                                                                                                                     |
| ARCHITECT<br>SOURCE   |                                                                                                                                                                                                                                     |
| HISTORIC INFO PERMITS | The Evangelical Theological Seminary was established in 1873 in connection with North Western College (now NCC). Seybert Hall was the Seminary's first dormitory building. The ETS left Naperville for Evanston in September, 1974. |
| LANDSCAPI             | Northeast corner of School and Loomis; front and south sidewalks; mature trees                                                                                                                                                      |