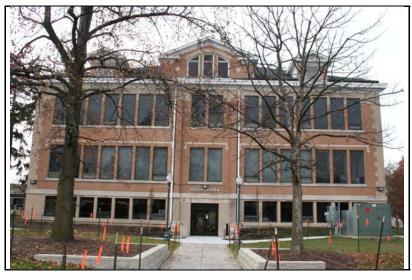

\Images\loomis208n( 4).jpg

| STREET #                                                                   | 224             |                    |                               |                               |               |
|----------------------------------------------------------------------------|-----------------|--------------------|-------------------------------|-------------------------------|---------------|
| DIRECTION                                                                  | N               |                    |                               |                               | MARKET MARKET |
| STREET                                                                     | LOOMIS          |                    |                               |                               |               |
| SUFFIX                                                                     | ST              |                    | and annual                    |                               |               |
| PIN                                                                        | 0818137003      |                    |                               |                               | 4             |
| LOCAL SIGNIFICANCE RATING POTENTIAL IND NR? (Y or N)  Contributing to a    | C N             |                    |                               |                               |               |
| NR DISTRICT? Contributing second                                           |                 | 9                  | A)                            | Dr 2                          |               |
| Listed on existing SURVEY?                                                 | Local District; |                    |                               |                               |               |
|                                                                            |                 |                    | <b>GENERAL INFO</b>           | <u>ORMATION</u>               |               |
| <b>CATEGORY</b> bu                                                         | ilding          |                    | CURRENT FUNCTION              | ON Education - college (do    | ormitory)     |
| <b>CONDITION</b> ex                                                        | cellent         |                    | HISTORIC FUNCTION             | ON Education - college (do    | ormitory)     |
| INTEGRITY minor alterations REASON for SIGNFICANCE                         |                 |                    |                               |                               |               |
| SECONDARY<br>STRUCTURE                                                     |                 |                    |                               |                               |               |
| ARCHITECTURAL DESCRIPTION                                                  |                 |                    |                               |                               |               |
| ARCHITECTURAL CLASSIFICATION                                               |                 | apartments         |                               | PLAN                          | rectangular   |
| DETAILS                                                                    | ,               | '                  |                               | NO OF STORIES                 | 3             |
| BEGINYEAR                                                                  | 1958            |                    |                               | ROOF TYPE                     | Flat          |
| OTHER YEAR                                                                 | 1936            |                    |                               | ROOF MATERIAL                 | Not visible   |
| DATESOURCE                                                                 | Plaque          |                    |                               | FOUNDATION                    | concrete      |
| WALL MATERIAL                                                              |                 | Brick              |                               | PORCH                         | Front entry   |
|                                                                            |                 | DITOR              |                               | WINDOW MATERIA                | AL Vinyl      |
| WALL MATERIAL 2 (current) WALL MATERIAL (original)  Brick  WINDOW MATERIAL |                 |                    |                               |                               |               |
| WALL MATERIAL                                                              | _               | Dirok              |                               | WINDOW TYPE                   | double hung   |
| WILL WILLIAM                                                               | 2 2 (Original)  |                    |                               | WINDOW CONFIG                 | 1/1           |
| SIGNIFICANT FEATURES                                                       | Rectangular ma  | assing and flat ro | of; north, south, and east er | ntries with flat roof porches |               |
| ALTERATIONS F                                                              | Replacement w   | vindows in origina | ll openings; replacement do   | ors                           |               |

| <u>H1</u>             | ISTORIC INFORMATION                                                                                                                                 |
|-----------------------|-----------------------------------------------------------------------------------------------------------------------------------------------------|
| HISTORIC<br>NAME      | Evangelical Theological<br>Seminary Dorm                                                                                                            |
| COMMON<br>NAME        |                                                                                                                                                     |
| COST                  |                                                                                                                                                     |
| ARCHITECT             |                                                                                                                                                     |
| ARCHITECT             | T2                                                                                                                                                  |
| BUILDER               |                                                                                                                                                     |
| ARCHITECT<br>SOURCE   |                                                                                                                                                     |
| HISTORIC<br>INFO      | The Evangelical Theological Seminary was established in 1873 in connection with North Western College (now NCC). The ETS moved to Evanston in 1974. |
| PERMITS               |                                                                                                                                                     |
| LANDSCAPE             | Midblock on east side of Loomis; front and north sidewalks; rear parking lot; mature trees                                                          |
| COA DATE              |                                                                                                                                                     |
| COA<br>DECISION       |                                                                                                                                                     |
| PREPARER              | Lara Ramsey                                                                                                                                         |
| PREPARER<br>ORGANIZAT | GRANACKI HISTORIC<br>CONSULTANTS                                                                                                                    |

DIGITAL PHOTO ID DIGITAL PHOTO ID2

11/14/2007

\Images\loomis2 24n.jpg

DIGITAL PHOTO ID3

\Images\loomis2 24n(2).jpg DIGITAL PHOTOID4 \Images\loomis224n( 3).jpg

\Images\loomis224n( 4).jpg

SURVEYDATE

SURVEYAREA