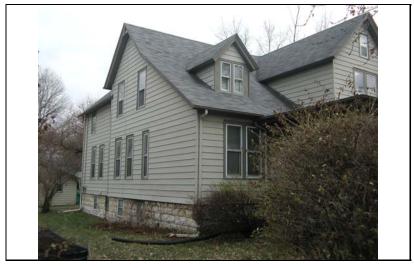

| STREET #                        | 208                                     |              |                                                       |                              |                                 |
|---------------------------------|-----------------------------------------|--------------|-------------------------------------------------------|------------------------------|---------------------------------|
| DIRECTION                       | N                                       |              |                                                       |                              |                                 |
| STREET                          | LOOMIS                                  |              |                                                       |                              | *                               |
| SUFFIX                          | ST                                      |              |                                                       | and the same                 |                                 |
| PIN                             | 0818137004                              |              |                                                       |                              |                                 |
| LOCAL<br>SIGNIFICANCE<br>RATING | S                                       |              |                                                       |                              |                                 |
| POTENTIAL IND NR? (Y or N)      | N                                       |              |                                                       | 畫里                           |                                 |
| Contributing to a NR DISTRICT?  | С                                       |              |                                                       |                              |                                 |
| Contributing secon              | dary structure?                         |              |                                                       |                              |                                 |
| Listed on existing SURVEY?      | IHSS (O); Local [                       | District; NR |                                                       | <b>李建立</b> 图                 |                                 |
|                                 |                                         |              | GENERAL INFO                                          | <u>RMATION</u>               |                                 |
| CATEGORY bu                     | uilding                                 |              | CURRENT FUNCTION                                      | ON Education - college       |                                 |
| CONDITION ex                    | cellent                                 |              | HISTORIC FUNCTION                                     | ON Education - college       |                                 |
| INTEGRITY m                     |                                         |              |                                                       |                              |                                 |
| SECONDARY<br>STRUCTURE          |                                         |              | SIGNFICANCE                                           | remains a significant struct | ure in the district.            |
|                                 |                                         |              | <br>ARCHITECTURAI                                     | DESCRIPTION                  |                                 |
| ARCHITECTURA<br>CLASSIFICATION  |                                         | _            |                                                       | PLAN                         | L                               |
|                                 |                                         | <b>1</b> 1   |                                                       | NO OF STORIES                | 2.5                             |
| DETAILS                         | English                                 |              |                                                       | ROOF TYPE                    | Multiple gable                  |
| BEGINYEAR                       | 1928                                    |              |                                                       | ROOF MATERIAL                | Asphalt - shingle               |
| OTHER YEAR                      | NCC                                     |              |                                                       | <b>FOUNDATION</b>            | Concrete                        |
| DATESOURCE                      |                                         | ol.          |                                                       | PORCH                        | -                               |
| WALL MATERIA WALL MATERIA       | ` ′ _                                   | CK           |                                                       | WINDOW MATERIA               | AL Vinyl                        |
| WALL MATERIA                    |                                         | ck           |                                                       | WINDOW MATERIA               | AL                              |
| WALL MATERIA                    |                                         |              |                                                       | WINDOW TYPE                  | double hung/fixed               |
| WALL MATERIA                    | L 2 (original)                          |              |                                                       | WINDOW CONFIG                | 8/8; 4-light; 4/4               |
|                                 |                                         |              | gables and gable parape<br>et walls; stone quoin wind |                              | ne gothic entries with recessed |
|                                 | replacement windo<br>windows on north e |              | enings (not historic); repl                           | acement doors (not historic  | e); glass block replacement     |

| <u>H</u>              | ISTORIC INFORMATION                                                                                                                                                                                                                 |
|-----------------------|-------------------------------------------------------------------------------------------------------------------------------------------------------------------------------------------------------------------------------------|
| HISTORIC<br>NAME      | Evangelical Theological<br>Seminary                                                                                                                                                                                                 |
| COMMON<br>NAME        | Seybert Residence Hall                                                                                                                                                                                                              |
| COST                  |                                                                                                                                                                                                                                     |
| ARCHITECT             | Γ                                                                                                                                                                                                                                   |
| ARCHITECT             | T2                                                                                                                                                                                                                                  |
| BUILDER               |                                                                                                                                                                                                                                     |
| ARCHITECT<br>SOURCE   |                                                                                                                                                                                                                                     |
| HISTORIC INFO PERMITS | The Evangelical Theological Seminary was established in 1873 in connection with North Western College (now NCC). Seybert Hall was the Seminary's first dormitory building. The ETS left Naperville for Evanston in September, 1974. |
| LANDSCAPI             | Northeast corner of School and Loomis; front and south sidewalks; mature trees                                                                                                                                                      |

LOOMIS

COA DATE

COA

208

DIGITAL PHOTO ID DIGITAL PHOTO ID2

\lmages\loomis2 DIGITAL PHOTO ID3

\lmages\loomis2 DIGITAL PHOTOID4

\lmages\loomis208n( 3).jpg