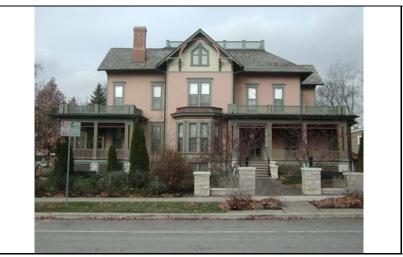

| STREET #                        | 208                                     |              |                                                       |                              |                                 |
|---------------------------------|-----------------------------------------|--------------|-------------------------------------------------------|------------------------------|---------------------------------|
| DIRECTION                       | N                                       |              |                                                       |                              |                                 |
| STREET                          | LOOMIS                                  |              |                                                       |                              | *                               |
| SUFFIX                          | ST                                      |              |                                                       | and the same                 |                                 |
| PIN                             | 0818137004                              |              |                                                       |                              |                                 |
| LOCAL<br>SIGNIFICANCE<br>RATING | S                                       |              |                                                       |                              |                                 |
| POTENTIAL IND NR? (Y or N)      | N                                       |              |                                                       | 畫里                           |                                 |
| Contributing to a NR DISTRICT?  | С                                       |              |                                                       |                              |                                 |
| Contributing secon              | dary structure?                         |              |                                                       |                              |                                 |
| Listed on existing SURVEY?      | IHSS (O); Local [                       | District; NR |                                                       | <b>李建立</b> 图                 |                                 |
|                                 |                                         |              | GENERAL INFO                                          | <u>RMATION</u>               |                                 |
| CATEGORY bu                     | uilding                                 |              | CURRENT FUNCTION                                      | ON Education - college       |                                 |
| CONDITION ex                    | cellent                                 |              | HISTORIC FUNCTION                                     | ON Education - college       |                                 |
| INTEGRITY m                     |                                         |              |                                                       |                              |                                 |
| SECONDARY<br>STRUCTURE          |                                         |              | SIGNFICANCE                                           | remains a significant struct | ure in the district.            |
|                                 |                                         |              | <br>ARCHITECTURAI                                     | DESCRIPTION                  |                                 |
| ARCHITECTURA<br>CLASSIFICATION  |                                         | _            |                                                       | PLAN                         | L                               |
|                                 |                                         | <b>1</b> 1   |                                                       | NO OF STORIES                | 2.5                             |
| DETAILS                         | English                                 |              |                                                       | ROOF TYPE                    | Multiple gable                  |
| BEGINYEAR                       | 1928                                    |              |                                                       | ROOF MATERIAL                | Asphalt - shingle               |
| OTHER YEAR                      | NCC                                     |              |                                                       | <b>FOUNDATION</b>            | Concrete                        |
| DATESOURCE                      |                                         | ol.          |                                                       | PORCH                        | -                               |
| WALL MATERIA WALL MATERIA       | ` ′ _                                   | CK           |                                                       | WINDOW MATERIA               | AL Vinyl                        |
| WALL MATERIA                    |                                         | ck           |                                                       | WINDOW MATERIA               | AL                              |
| WALL MATERIA                    |                                         |              |                                                       | WINDOW TYPE                  | double hung/fixed               |
| WALL MATERIA                    | L 2 (original)                          |              |                                                       | WINDOW CONFIG                | 8/8; 4-light; 4/4               |
|                                 |                                         |              | gables and gable parape<br>et walls; stone quoin wind |                              | ne gothic entries with recessed |
|                                 | replacement windo<br>windows on north e |              | enings (not historic); repl                           | acement doors (not historic  | e); glass block replacement     |

| <u>H</u>              | ISTORIC INFORMATION                                                                                                                                                                                                                 |
|-----------------------|-------------------------------------------------------------------------------------------------------------------------------------------------------------------------------------------------------------------------------------|
| HISTORIC<br>NAME      | Evangelical Theological<br>Seminary                                                                                                                                                                                                 |
| COMMON<br>NAME        | Seybert Residence Hall                                                                                                                                                                                                              |
| COST                  |                                                                                                                                                                                                                                     |
| ARCHITECT             | Γ                                                                                                                                                                                                                                   |
| ARCHITECT             | T2                                                                                                                                                                                                                                  |
| BUILDER               |                                                                                                                                                                                                                                     |
| ARCHITECT<br>SOURCE   |                                                                                                                                                                                                                                     |
| HISTORIC INFO PERMITS | The Evangelical Theological Seminary was established in 1873 in connection with North Western College (now NCC). Seybert Hall was the Seminary's first dormitory building. The ETS left Naperville for Evanston in September, 1974. |
| LANDSCAPI             | Northeast corner of School and Loomis; front and south sidewalks; mature trees                                                                                                                                                      |