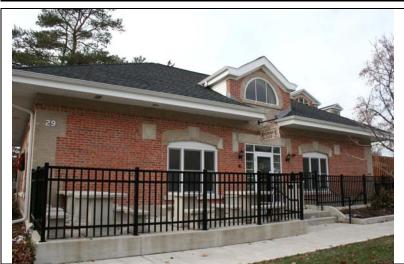

\Images\loomis208n( 4).jpg

| STREET #                                                                   | 224             |                    |                               |                               |               |
|----------------------------------------------------------------------------|-----------------|--------------------|-------------------------------|-------------------------------|---------------|
| DIRECTION                                                                  | N               |                    |                               |                               | MARKET MARKET |
| STREET                                                                     | LOOMIS          |                    |                               |                               |               |
| SUFFIX                                                                     | ST              |                    | and annual                    |                               |               |
| PIN                                                                        | 0818137003      |                    |                               |                               | 4             |
| LOCAL SIGNIFICANCE RATING POTENTIAL IND NR? (Y or N)  Contributing to a    | C N             |                    |                               |                               |               |
| NR DISTRICT? Contributing second                                           |                 | 9                  | A)                            | Dr 2                          |               |
| Listed on existing SURVEY?                                                 | Local District; |                    |                               |                               |               |
|                                                                            |                 |                    | <b>GENERAL INFO</b>           | <u>ORMATION</u>               |               |
| <b>CATEGORY</b> bu                                                         | ilding          |                    | CURRENT FUNCTION              | ON Education - college (do    | ormitory)     |
| <b>CONDITION</b> ex                                                        | cellent         |                    | HISTORIC FUNCTION             | ON Education - college (do    | ormitory)     |
| INTEGRITY minor alterations REASON for SIGNFICANCE                         |                 |                    |                               |                               |               |
| SECONDARY<br>STRUCTURE                                                     |                 |                    |                               |                               |               |
| ARCHITECTURAL DESCRIPTION                                                  |                 |                    |                               |                               |               |
| ARCHITECTURAL CLASSIFICATION                                               |                 | apartments         |                               | PLAN                          | rectangular   |
| DETAILS                                                                    | ,               | '                  |                               | NO OF STORIES                 | 3             |
| BEGINYEAR                                                                  | 1958            |                    |                               | ROOF TYPE                     | Flat          |
| OTHER YEAR                                                                 | 1936            |                    |                               | ROOF MATERIAL                 | Not visible   |
| DATESOURCE                                                                 | Plaque          |                    |                               | FOUNDATION                    | concrete      |
| WALL MATERIAL                                                              |                 | Brick              |                               | PORCH                         | Front entry   |
|                                                                            |                 | DITOR              |                               | WINDOW MATERIA                | AL Vinyl      |
| WALL MATERIAL 2 (current) WALL MATERIAL (original)  Brick  WINDOW MATERIAL |                 |                    |                               |                               |               |
| WALL MATERIAL                                                              | _               | Dirok              |                               | WINDOW TYPE                   | double hung   |
| WILL WILLIAM                                                               | 2 2 (Original)  |                    |                               | WINDOW CONFIG                 | 1/1           |
| SIGNIFICANT FEATURES                                                       | Rectangular ma  | assing and flat ro | of; north, south, and east er | ntries with flat roof porches |               |
| ALTERATIONS F                                                              | Replacement w   | vindows in origina | ll openings; replacement do   | ors                           |               |

| <u>H1</u>             | ISTORIC INFORMATION                                                                                                                                 |
|-----------------------|-----------------------------------------------------------------------------------------------------------------------------------------------------|
| HISTORIC<br>NAME      | Evangelical Theological<br>Seminary Dorm                                                                                                            |
| COMMON<br>NAME        |                                                                                                                                                     |
| COST                  |                                                                                                                                                     |
| ARCHITECT             |                                                                                                                                                     |
| ARCHITECT             | T2                                                                                                                                                  |
| BUILDER               |                                                                                                                                                     |
| ARCHITECT<br>SOURCE   |                                                                                                                                                     |
| HISTORIC<br>INFO      | The Evangelical Theological Seminary was established in 1873 in connection with North Western College (now NCC). The ETS moved to Evanston in 1974. |
| PERMITS               |                                                                                                                                                     |
| LANDSCAPE             | Midblock on east side of Loomis; front and north sidewalks; rear parking lot; mature trees                                                          |
| COA DATE              |                                                                                                                                                     |
| COA<br>DECISION       |                                                                                                                                                     |
| PREPARER              | Lara Ramsey                                                                                                                                         |
| PREPARER<br>ORGANIZAT | GRANACKI HISTORIC<br>CONSULTANTS                                                                                                                    |