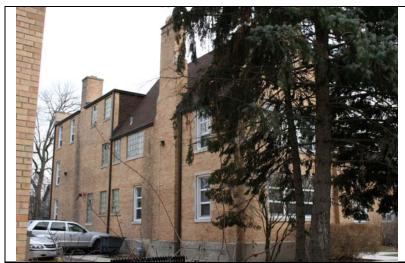

| STREET #                        | 208                                     |              |                                                       |                              |                                 |
|---------------------------------|-----------------------------------------|--------------|-------------------------------------------------------|------------------------------|---------------------------------|
| DIRECTION                       | N                                       |              |                                                       |                              |                                 |
| STREET                          | LOOMIS                                  |              |                                                       |                              | *                               |
| SUFFIX                          | ST                                      |              |                                                       | and the same                 |                                 |
| PIN                             | 0818137004                              |              |                                                       |                              |                                 |
| LOCAL<br>SIGNIFICANCE<br>RATING | S                                       |              |                                                       |                              |                                 |
| POTENTIAL IND NR? (Y or N)      | N                                       |              |                                                       | 畫里                           |                                 |
| Contributing to a NR DISTRICT?  | С                                       |              |                                                       |                              |                                 |
| Contributing secon              | dary structure?                         |              |                                                       |                              |                                 |
| Listed on existing SURVEY?      | IHSS (O); Local [                       | District; NR |                                                       | <b>李建立</b> 图                 |                                 |
|                                 |                                         |              | GENERAL INFO                                          | <u>RMATION</u>               |                                 |
| CATEGORY bu                     | uilding                                 |              | CURRENT FUNCTION                                      | ON Education - college       |                                 |
| CONDITION ex                    | cellent                                 |              | HISTORIC FUNCTION                                     | ON Education - college       |                                 |
| INTEGRITY m                     |                                         |              |                                                       |                              |                                 |
| SECONDARY<br>STRUCTURE          |                                         |              | SIGNFICANCE                                           | remains a significant struct | ure in the district.            |
|                                 |                                         |              | <br>ARCHITECTURAI                                     | DESCRIPTION                  |                                 |
| ARCHITECTURA<br>CLASSIFICATION  |                                         | _            |                                                       | PLAN                         | L                               |
|                                 |                                         | <b>1</b> 1   |                                                       | NO OF STORIES                | 2.5                             |
| DETAILS                         | English                                 |              |                                                       | ROOF TYPE                    | Multiple gable                  |
| BEGINYEAR                       | 1928                                    |              |                                                       | ROOF MATERIAL                | Asphalt - shingle               |
| OTHER YEAR                      | NCC                                     |              |                                                       | <b>FOUNDATION</b>            | Concrete                        |
| DATESOURCE                      |                                         | ol.          |                                                       | PORCH                        | -                               |
| WALL MATERIA WALL MATERIA       | ` ′ _                                   | CK           |                                                       | WINDOW MATERIA               | AL Vinyl                        |
| WALL MATERIA                    |                                         | ck           |                                                       | WINDOW MATERIA               | AL                              |
| WALL MATERIA                    |                                         |              |                                                       | WINDOW TYPE                  | double hung/fixed               |
| WALL MATERIA                    | L 2 (original)                          |              |                                                       | WINDOW CONFIG                | 8/8; 4-light; 4/4               |
|                                 |                                         |              | gables and gable parape<br>et walls; stone quoin wind |                              | ne gothic entries with recessed |
|                                 | replacement windo<br>windows on north e |              | enings (not historic); repl                           | acement doors (not historic  | e); glass block replacement     |

| <u>H</u>              | ISTORIC INFORMATION                                                                                                                                                                                                                 |
|-----------------------|-------------------------------------------------------------------------------------------------------------------------------------------------------------------------------------------------------------------------------------|
| HISTORIC<br>NAME      | Evangelical Theological<br>Seminary                                                                                                                                                                                                 |
| COMMON<br>NAME        | Seybert Residence Hall                                                                                                                                                                                                              |
| COST                  |                                                                                                                                                                                                                                     |
| ARCHITECT             | Γ                                                                                                                                                                                                                                   |
| ARCHITECT             | T2                                                                                                                                                                                                                                  |
| BUILDER               |                                                                                                                                                                                                                                     |
| ARCHITECT<br>SOURCE   |                                                                                                                                                                                                                                     |
| HISTORIC INFO PERMITS | The Evangelical Theological Seminary was established in 1873 in connection with North Western College (now NCC). Seybert Hall was the Seminary's first dormitory building. The ETS left Naperville for Evanston in September, 1974. |
| LANDSCAPI             | Northeast corner of School and Loomis; front and south sidewalks; mature trees                                                                                                                                                      |