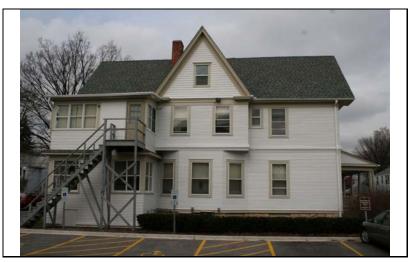

| STREET #                        | 208                                     |              |                                                       |                              |                                 |
|---------------------------------|-----------------------------------------|--------------|-------------------------------------------------------|------------------------------|---------------------------------|
| DIRECTION                       | N                                       |              |                                                       |                              |                                 |
| STREET                          | LOOMIS                                  |              |                                                       |                              | *                               |
| SUFFIX                          | ST                                      |              |                                                       | and the same                 |                                 |
| PIN                             | 0818137004                              |              |                                                       |                              |                                 |
| LOCAL<br>SIGNIFICANCE<br>RATING | S                                       |              |                                                       |                              |                                 |
| POTENTIAL IND NR? (Y or N)      | N                                       |              |                                                       | 畫里                           |                                 |
| Contributing to a NR DISTRICT?  | С                                       |              |                                                       |                              |                                 |
| Contributing secon              | dary structure?                         |              |                                                       |                              |                                 |
| Listed on existing SURVEY?      | IHSS (O); Local [                       | District; NR |                                                       | <b>李建立</b> 图                 |                                 |
|                                 |                                         |              | GENERAL INFO                                          | <u>RMATION</u>               |                                 |
| CATEGORY bu                     | uilding                                 |              | CURRENT FUNCTION                                      | ON Education - college       |                                 |
| CONDITION ex                    | cellent                                 |              | HISTORIC FUNCTION                                     | ON Education - college       |                                 |
| INTEGRITY m                     |                                         |              |                                                       |                              |                                 |
| SECONDARY<br>STRUCTURE          |                                         |              | SIGNFICANCE                                           | remains a significant struct | ure in the district.            |
|                                 |                                         |              | <br>ARCHITECTURAI                                     | DESCRIPTION                  |                                 |
| ARCHITECTURA<br>CLASSIFICATION  |                                         | _            |                                                       | PLAN                         | L                               |
|                                 |                                         | <b>1</b> 1   |                                                       | NO OF STORIES                | 2.5                             |
| DETAILS                         | English                                 |              |                                                       | ROOF TYPE                    | Multiple gable                  |
| BEGINYEAR                       | 1928                                    |              |                                                       | ROOF MATERIAL                | Asphalt - shingle               |
| OTHER YEAR                      | NCC                                     |              |                                                       | <b>FOUNDATION</b>            | Concrete                        |
| DATESOURCE                      |                                         | ol.          |                                                       | PORCH                        | -                               |
| WALL MATERIA WALL MATERIA       | ` ′ _                                   | CK           |                                                       | WINDOW MATERIA               | AL Vinyl                        |
| WALL MATERIA                    |                                         | ck           |                                                       | WINDOW MATERIA               | AL                              |
| WALL MATERIA                    |                                         |              |                                                       | WINDOW TYPE                  | double hung/fixed               |
| WALL MATERIA                    | L 2 (original)                          |              |                                                       | WINDOW CONFIG                | 8/8; 4-light; 4/4               |
|                                 |                                         |              | gables and gable parape<br>et walls; stone quoin wind |                              | ne gothic entries with recessed |
|                                 | replacement windo<br>windows on north e |              | enings (not historic); repl                           | acement doors (not historic  | e); glass block replacement     |

| <u>H</u>              | ISTORIC INFORMATION                                                                                                                                                                                                                 |
|-----------------------|-------------------------------------------------------------------------------------------------------------------------------------------------------------------------------------------------------------------------------------|
| HISTORIC<br>NAME      | Evangelical Theological<br>Seminary                                                                                                                                                                                                 |
| COMMON<br>NAME        | Seybert Residence Hall                                                                                                                                                                                                              |
| COST                  |                                                                                                                                                                                                                                     |
| ARCHITECT             | Γ                                                                                                                                                                                                                                   |
| ARCHITECT             | T2                                                                                                                                                                                                                                  |
| BUILDER               |                                                                                                                                                                                                                                     |
| ARCHITECT<br>SOURCE   |                                                                                                                                                                                                                                     |
| HISTORIC INFO PERMITS | The Evangelical Theological Seminary was established in 1873 in connection with North Western College (now NCC). Seybert Hall was the Seminary's first dormitory building. The ETS left Naperville for Evanston in September, 1974. |
| LANDSCAPI             | Northeast corner of School and Loomis; front and south sidewalks; mature trees                                                                                                                                                      |

LOOMIS

COA DATE

COA

208

DIGITAL PHOTO ID DIGITAL PHOTO ID2

\lmages\loomis2 DIGITAL PHOTO ID3

\lmages\loomis2 DIGITAL PHOTOID4

\lmages\loomis208n( 3).jpg