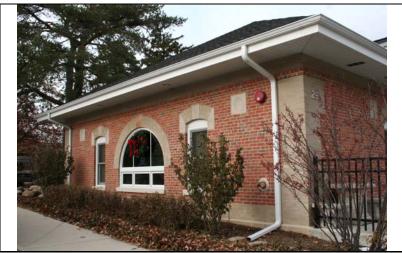

\Images\loomis208n( 4).jpg

| STREET #                                                                   | 224             |                    |                               |                               |               |
|----------------------------------------------------------------------------|-----------------|--------------------|-------------------------------|-------------------------------|---------------|
| DIRECTION                                                                  | N               |                    |                               |                               | MARKET MARKET |
| STREET                                                                     | LOOMIS          |                    |                               |                               |               |
| SUFFIX                                                                     | ST              |                    | and annual                    |                               |               |
| PIN                                                                        | 0818137003      |                    |                               |                               | 4             |
| LOCAL SIGNIFICANCE RATING POTENTIAL IND NR? (Y or N)  Contributing to a    | C N             |                    |                               |                               |               |
| NR DISTRICT? Contributing second                                           |                 | 9                  | A)                            | Dr 2                          |               |
| Listed on existing SURVEY?                                                 | Local District; |                    |                               |                               |               |
|                                                                            |                 |                    | <b>GENERAL INFO</b>           | <u>ORMATION</u>               |               |
| <b>CATEGORY</b> bu                                                         | ilding          |                    | CURRENT FUNCTION              | ON Education - college (do    | ormitory)     |
| <b>CONDITION</b> ex                                                        | cellent         |                    | HISTORIC FUNCTION             | ON Education - college (do    | ormitory)     |
| INTEGRITY minor alterations REASON for SIGNFICANCE                         |                 |                    |                               |                               |               |
| SECONDARY<br>STRUCTURE                                                     |                 |                    |                               |                               |               |
| ARCHITECTURAL DESCRIPTION                                                  |                 |                    |                               |                               |               |
| ARCHITECTURAL CLASSIFICATION                                               |                 | apartments         |                               | PLAN                          | rectangular   |
| DETAILS                                                                    | ,               | '                  |                               | NO OF STORIES                 | 3             |
| BEGINYEAR                                                                  | 1958            |                    |                               | ROOF TYPE                     | Flat          |
| OTHER YEAR                                                                 | 1936            |                    |                               | ROOF MATERIAL                 | Not visible   |
| DATESOURCE                                                                 | Plaque          |                    |                               | FOUNDATION                    | concrete      |
| WALL MATERIAL                                                              |                 | Brick              |                               | PORCH                         | Front entry   |
|                                                                            |                 | DITOR              |                               | WINDOW MATERIA                | AL Vinyl      |
| WALL MATERIAL 2 (current) WALL MATERIAL (original)  Brick  WINDOW MATERIAL |                 |                    |                               |                               |               |
| WALL MATERIAL                                                              | _               | Dirok              |                               | WINDOW TYPE                   | double hung   |
| WILL WILLIAM                                                               | 2 2 (Original)  |                    |                               | WINDOW CONFIG                 | 1/1           |
| SIGNIFICANT FEATURES                                                       | Rectangular ma  | assing and flat ro | of; north, south, and east er | ntries with flat roof porches |               |
| ALTERATIONS F                                                              | Replacement w   | vindows in origina | ll openings; replacement do   | ors                           |               |

| <u>H1</u>             | ISTORIC INFORMATION                                                                                                                                 |
|-----------------------|-----------------------------------------------------------------------------------------------------------------------------------------------------|
| HISTORIC<br>NAME      | Evangelical Theological<br>Seminary Dorm                                                                                                            |
| COMMON<br>NAME        |                                                                                                                                                     |
| COST                  |                                                                                                                                                     |
| ARCHITECT             |                                                                                                                                                     |
| ARCHITECT             | T2                                                                                                                                                  |
| BUILDER               |                                                                                                                                                     |
| ARCHITECT<br>SOURCE   |                                                                                                                                                     |
| HISTORIC<br>INFO      | The Evangelical Theological Seminary was established in 1873 in connection with North Western College (now NCC). The ETS moved to Evanston in 1974. |
| PERMITS               |                                                                                                                                                     |
| LANDSCAPE             | Midblock on east side of Loomis; front and north sidewalks; rear parking lot; mature trees                                                          |
| COA DATE              |                                                                                                                                                     |
| COA<br>DECISION       |                                                                                                                                                     |
| PREPARER              | Lara Ramsey                                                                                                                                         |
| PREPARER<br>ORGANIZAT | GRANACKI HISTORIC<br>CONSULTANTS                                                                                                                    |