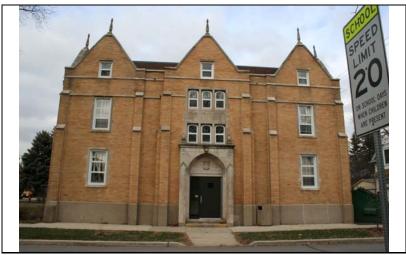

| STREET #                        | 208                                     |              |                                                       |                              |                                 |
|---------------------------------|-----------------------------------------|--------------|-------------------------------------------------------|------------------------------|---------------------------------|
| DIRECTION                       | N                                       |              |                                                       |                              |                                 |
| STREET                          | LOOMIS                                  |              |                                                       |                              | *                               |
| SUFFIX                          | ST                                      |              |                                                       | and the same                 |                                 |
| PIN                             | 0818137004                              |              |                                                       |                              |                                 |
| LOCAL<br>SIGNIFICANCE<br>RATING | S                                       |              |                                                       |                              |                                 |
| POTENTIAL IND NR? (Y or N)      | N                                       |              |                                                       | 畫里                           |                                 |
| Contributing to a NR DISTRICT?  | С                                       |              |                                                       |                              |                                 |
| Contributing secon              | dary structure?                         |              |                                                       |                              |                                 |
| Listed on existing SURVEY?      | IHSS (O); Local [                       | District; NR |                                                       | <b>李建立</b> 图                 |                                 |
|                                 |                                         |              | GENERAL INFO                                          | <u>RMATION</u>               |                                 |
| CATEGORY bu                     | uilding                                 |              | CURRENT FUNCTION                                      | ON Education - college       |                                 |
| CONDITION ex                    | cellent                                 |              | HISTORIC FUNCTION                                     | ON Education - college       |                                 |
| INTEGRITY m                     |                                         |              |                                                       |                              |                                 |
| SECONDARY<br>STRUCTURE          |                                         |              | SIGNFICANCE                                           | remains a significant struct | ure in the district.            |
|                                 |                                         |              | <br>ARCHITECTURAI                                     | DESCRIPTION                  |                                 |
| ARCHITECTURA<br>CLASSIFICATION  |                                         | _            |                                                       | PLAN                         | L                               |
|                                 |                                         | <b>1</b> 1   |                                                       | NO OF STORIES                | 2.5                             |
| DETAILS                         | English                                 |              |                                                       | ROOF TYPE                    | Multiple gable                  |
| BEGINYEAR                       | 1928                                    |              |                                                       | ROOF MATERIAL                | Asphalt - shingle               |
| OTHER YEAR                      | NCC                                     |              |                                                       | <b>FOUNDATION</b>            | Concrete                        |
| DATESOURCE                      |                                         | ol.          |                                                       | PORCH                        | -                               |
| WALL MATERIA WALL MATERIA       | ` ′ _                                   | CK           |                                                       | WINDOW MATERIA               | AL Vinyl                        |
| WALL MATERIA                    |                                         | ck           |                                                       | WINDOW MATERIA               | AL                              |
| WALL MATERIA                    |                                         |              |                                                       | WINDOW TYPE                  | double hung/fixed               |
| WALL MATERIA                    | L 2 (original)                          |              |                                                       | WINDOW CONFIG                | 8/8; 4-light; 4/4               |
|                                 |                                         |              | gables and gable parape<br>et walls; stone quoin wind |                              | ne gothic entries with recessed |
|                                 | replacement windo<br>windows on north e |              | enings (not historic); repl                           | acement doors (not historic  | e); glass block replacement     |

| <u>H</u>              | ISTORIC INFORMATION                                                                                                                                                                                                                 |
|-----------------------|-------------------------------------------------------------------------------------------------------------------------------------------------------------------------------------------------------------------------------------|
| HISTORIC<br>NAME      | Evangelical Theological<br>Seminary                                                                                                                                                                                                 |
| COMMON<br>NAME        | Seybert Residence Hall                                                                                                                                                                                                              |
| COST                  |                                                                                                                                                                                                                                     |
| ARCHITECT             | Γ                                                                                                                                                                                                                                   |
| ARCHITECT             | T2                                                                                                                                                                                                                                  |
| BUILDER               |                                                                                                                                                                                                                                     |
| ARCHITECT<br>SOURCE   |                                                                                                                                                                                                                                     |
| HISTORIC INFO PERMITS | The Evangelical Theological Seminary was established in 1873 in connection with North Western College (now NCC). Seybert Hall was the Seminary's first dormitory building. The ETS left Naperville for Evanston in September, 1974. |
| LANDSCAPI             | Northeast corner of School and Loomis; front and south sidewalks; mature trees                                                                                                                                                      |