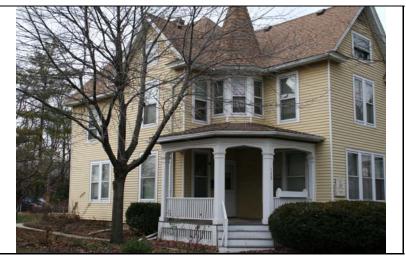

| STREET #                        | 208                                     |              |                                                       |                              |                                 |
|---------------------------------|-----------------------------------------|--------------|-------------------------------------------------------|------------------------------|---------------------------------|
| DIRECTION                       | N                                       |              |                                                       |                              |                                 |
| STREET                          | LOOMIS                                  |              |                                                       |                              | *                               |
| SUFFIX                          | ST                                      |              |                                                       | and the same                 |                                 |
| PIN                             | 0818137004                              |              |                                                       |                              |                                 |
| LOCAL<br>SIGNIFICANCE<br>RATING | S                                       |              |                                                       |                              |                                 |
| POTENTIAL IND NR? (Y or N)      | N                                       |              |                                                       | 畫里                           |                                 |
| Contributing to a NR DISTRICT?  | С                                       |              |                                                       |                              |                                 |
| Contributing secon              | dary structure?                         |              |                                                       |                              |                                 |
| Listed on existing SURVEY?      | IHSS (O); Local [                       | District; NR |                                                       | <b>李建立</b> 图                 |                                 |
|                                 |                                         |              | GENERAL INFO                                          | <u>RMATION</u>               |                                 |
| CATEGORY bu                     | uilding                                 |              | CURRENT FUNCTION                                      | ON Education - college       |                                 |
| CONDITION ex                    | cellent                                 |              | HISTORIC FUNCTION                                     | ON Education - college       |                                 |
| INTEGRITY m                     |                                         |              |                                                       |                              |                                 |
| SECONDARY<br>STRUCTURE          |                                         |              | SIGNFICANCE                                           | remains a significant struct | ure in the district.            |
|                                 |                                         |              | <br>ARCHITECTURAI                                     | DESCRIPTION                  |                                 |
| ARCHITECTURA<br>CLASSIFICATION  |                                         | _            |                                                       | PLAN                         | L                               |
|                                 |                                         | <b>1</b> 1   |                                                       | NO OF STORIES                | 2.5                             |
| DETAILS                         | English                                 |              |                                                       | ROOF TYPE                    | Multiple gable                  |
| BEGINYEAR                       | 1928                                    |              |                                                       | ROOF MATERIAL                | Asphalt - shingle               |
| OTHER YEAR                      | NCC                                     |              |                                                       | <b>FOUNDATION</b>            | Concrete                        |
| DATESOURCE                      |                                         | ol.          |                                                       | PORCH                        | -                               |
| WALL MATERIA WALL MATERIA       | ` ′ _                                   | CK           |                                                       | WINDOW MATERIA               | AL Vinyl                        |
| WALL MATERIA                    |                                         | ck           |                                                       | WINDOW MATERIA               | AL                              |
| WALL MATERIA                    |                                         |              |                                                       | WINDOW TYPE                  | double hung/fixed               |
| WALL MATERIA                    | L 2 (original)                          |              |                                                       | WINDOW CONFIG                | 8/8; 4-light; 4/4               |
|                                 |                                         |              | gables and gable parape<br>et walls; stone quoin wind |                              | ne gothic entries with recessed |
|                                 | replacement windo<br>windows on north e |              | enings (not historic); repl                           | acement doors (not historic  | e); glass block replacement     |

| <u>H</u>              | ISTORIC INFORMATION                                                                                                                                                                                                                 |
|-----------------------|-------------------------------------------------------------------------------------------------------------------------------------------------------------------------------------------------------------------------------------|
| HISTORIC<br>NAME      | Evangelical Theological<br>Seminary                                                                                                                                                                                                 |
| COMMON<br>NAME        | Seybert Residence Hall                                                                                                                                                                                                              |
| COST                  |                                                                                                                                                                                                                                     |
| ARCHITECT             | Γ                                                                                                                                                                                                                                   |
| ARCHITECT             | T2                                                                                                                                                                                                                                  |
| BUILDER               |                                                                                                                                                                                                                                     |
| ARCHITECT<br>SOURCE   |                                                                                                                                                                                                                                     |
| HISTORIC INFO PERMITS | The Evangelical Theological Seminary was established in 1873 in connection with North Western College (now NCC). Seybert Hall was the Seminary's first dormitory building. The ETS left Naperville for Evanston in September, 1974. |
| LANDSCAPI             | Northeast corner of School and Loomis; front and south sidewalks; mature trees                                                                                                                                                      |