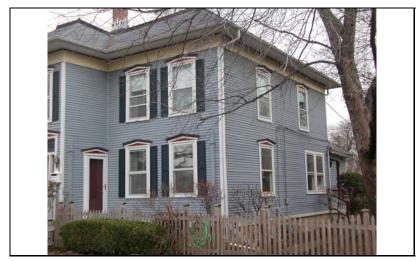

\Images\loomis208n( 4).jpg

| STREET #                                                                   | 224             |                    |                               |                               |               |
|----------------------------------------------------------------------------|-----------------|--------------------|-------------------------------|-------------------------------|---------------|
| DIRECTION                                                                  | N               |                    |                               |                               | MARKET MARKET |
| STREET                                                                     | LOOMIS          |                    |                               |                               |               |
| SUFFIX                                                                     | ST              |                    | and annual                    |                               |               |
| PIN                                                                        | 0818137003      |                    |                               |                               | 4             |
| LOCAL SIGNIFICANCE RATING POTENTIAL IND NR? (Y or N)  Contributing to a    | C N             |                    |                               |                               |               |
| NR DISTRICT? Contributing second                                           |                 | 9                  | A)                            | Dr 2                          |               |
| Listed on existing SURVEY?                                                 | Local District; |                    |                               |                               |               |
|                                                                            |                 |                    | <b>GENERAL INFO</b>           | <u>ORMATION</u>               |               |
| <b>CATEGORY</b> bu                                                         | ilding          |                    | CURRENT FUNCTION              | ON Education - college (do    | ormitory)     |
| <b>CONDITION</b> ex                                                        | cellent         |                    | HISTORIC FUNCTION             | ON Education - college (do    | ormitory)     |
| INTEGRITY minor alterations REASON for SIGNFICANCE                         |                 |                    |                               |                               |               |
| SECONDARY<br>STRUCTURE                                                     |                 |                    |                               |                               |               |
| ARCHITECTURAL DESCRIPTION                                                  |                 |                    |                               |                               |               |
| ARCHITECTURAL CLASSIFICATION                                               |                 | apartments         |                               | PLAN                          | rectangular   |
| DETAILS                                                                    | ,               | '                  |                               | NO OF STORIES                 | 3             |
| BEGINYEAR                                                                  | 1958            |                    |                               | ROOF TYPE                     | Flat          |
| OTHER YEAR                                                                 | 1936            |                    |                               | ROOF MATERIAL                 | Not visible   |
| DATESOURCE                                                                 | Plaque          |                    |                               | FOUNDATION                    | concrete      |
| WALL MATERIAL                                                              |                 | Brick              |                               | PORCH                         | Front entry   |
|                                                                            |                 | DITOR              |                               | WINDOW MATERIA                | AL Vinyl      |
| WALL MATERIAL 2 (current) WALL MATERIAL (original)  Brick  WINDOW MATERIAL |                 |                    |                               |                               |               |
| WALL MATERIAL                                                              | _               | Dirok              |                               | WINDOW TYPE                   | double hung   |
| WILL WILLIAM                                                               | 2 2 (Original)  |                    |                               | WINDOW CONFIG                 | 1/1           |
| SIGNIFICANT FEATURES                                                       | Rectangular ma  | assing and flat ro | of; north, south, and east er | ntries with flat roof porches |               |
| ALTERATIONS F                                                              | Replacement w   | vindows in origina | ll openings; replacement do   | ors                           |               |

| <u>H1</u>             | ISTORIC INFORMATION                                                                                                                                 |
|-----------------------|-----------------------------------------------------------------------------------------------------------------------------------------------------|
| HISTORIC<br>NAME      | Evangelical Theological<br>Seminary Dorm                                                                                                            |
| COMMON<br>NAME        |                                                                                                                                                     |
| COST                  |                                                                                                                                                     |
| ARCHITECT             |                                                                                                                                                     |
| ARCHITECT             | T2                                                                                                                                                  |
| BUILDER               |                                                                                                                                                     |
| ARCHITECT<br>SOURCE   |                                                                                                                                                     |
| HISTORIC<br>INFO      | The Evangelical Theological Seminary was established in 1873 in connection with North Western College (now NCC). The ETS moved to Evanston in 1974. |
| PERMITS               |                                                                                                                                                     |
| LANDSCAPE             | Midblock on east side of Loomis; front and north sidewalks; rear parking lot; mature trees                                                          |
| COA DATE              |                                                                                                                                                     |
| COA<br>DECISION       |                                                                                                                                                     |
| PREPARER              | Lara Ramsey                                                                                                                                         |
| PREPARER<br>ORGANIZAT | GRANACKI HISTORIC<br>CONSULTANTS                                                                                                                    |