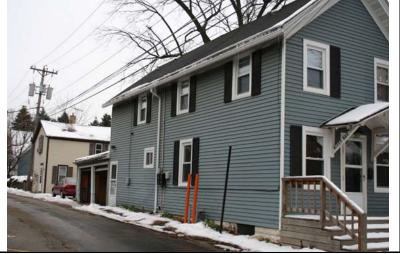

| \Images\school516(3)<br>.jpg |
|------------------------------|
| \Images\school516(4)<br>.jpg |

| STREET #                                                | 151-163                     |                           |                        |              |
|---------------------------------------------------------|-----------------------------|---------------------------|------------------------|--------------|
| DIRECTION                                               |                             |                           |                        |              |
| STREET                                                  | SCHOOL                      | A Republic                |                        |              |
| SUFFIX                                                  | ST                          |                           |                        |              |
| PIN                                                     | 0818129011                  |                           |                        |              |
| LOCAL<br>SIGNIFICANCE<br>RATING                         | NC                          |                           |                        |              |
| POTENTIAL IND<br>NR? (Y or N)                           | Ν                           |                           |                        |              |
| Contributing to a<br>NR DISTRICT?<br>Contributing secon | NC dary structure? -        |                           |                        |              |
| Listed on existing SURVEY?                              | Local District; NR District |                           |                        |              |
|                                                         |                             | GENERAL INFORM            | MATION                 |              |
| CATEGORY bu                                             | uilding                     | CURRENT FUNCTION          | Domestic - multiple dw | elling       |
| CONDITION go                                            | ood                         | HISTORIC FUNCTION         | Domestic - multiple dw | elling       |
| INTEGRITY no                                            | ot altered                  | REASON for<br>SIGNFICANCE |                        |              |
| SECONDARY<br>STRUCTURE                                  |                             |                           |                        |              |
|                                                         |                             | ARCHITECTURAL D           | ESCRIPTION             |              |
| ARCHITECTURA<br>CLASSIFICATION                          |                             |                           | PLAN                   | Rectangular  |
| DETAILS                                                 |                             |                           | NO OF STORIES          | 2            |
| BEGINYEAR                                               | c. 1975                     |                           | <b>ROOF TYPE</b>       | Mansard      |
| OTHER YEAR                                              | 0. 1975                     |                           | <b>ROOF MATERIAL</b>   | Wood shingle |
| DATESOURCE                                              | Surveyor                    |                           | FOUNDATION             | Concrete     |
| DUTEDOUNCE                                              |                             |                           | 1                      | [            |

| WALL MATERIAL (current)   | • • • |
|---------------------------|-------|
| WALL MATERIAL 2 (current) | W     |
| WALL MATERIAL (original)  | W     |

| CLASSIFICATION     | Townhou   | ses-Mansard           | PLAN            | Rectangular  |
|--------------------|-----------|-----------------------|-----------------|--------------|
|                    |           |                       | NO OF STORIES   | 2            |
| DETAILS            |           |                       | ROOF TYPE       | Mansard      |
| BEGINYEAR          | c. 1975   |                       | ROOF MATERIAL   | Wood shingle |
| OTHER YEAR         |           |                       | ROOF MATERIAL   |              |
| DATESOURCE         | Surveyor  |                       | FOUNDATION      | Concrete     |
|                    | ,         |                       | РОКСН           |              |
| WALL MATERIAL (cu  | rrent)    | Wood - shingle/Stone  | WINDOW MATERIAL | LAluminum    |
| WALL MATERIAL 2 (c | current)  | Wood - vertical board |                 |              |
| WALL MATERIAL (ori | ioinal)   | Wood - shingle/Stone  | WINDOW MATERIAI |              |
| × ×                | 0 /       |                       | WINDOW TYPE     | sliding      |
| WALL MATERIAL 2 (0 | original) | Wood - vertical board | WINDOW CONFIG   | 1-1          |
| SIGNIFICANT        |           |                       |                 |              |