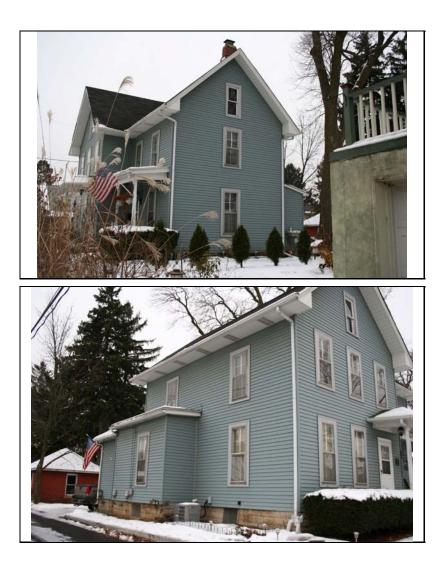

#### ILLINOIS URBAN ARCHITECTURAL AND HISTORICAL SURVEY

| STREET #                                                | 516                          |                         |                            |
|---------------------------------------------------------|------------------------------|-------------------------|----------------------------|
| DIRECTION                                               |                              |                         |                            |
| STREET                                                  | SCHOOL                       |                         |                            |
| SUFFIX                                                  | ST                           |                         |                            |
| PIN                                                     | 0818141002                   |                         |                            |
| LOCAL<br>SIGNIFICANCE<br>RATING                         | С                            |                         |                            |
| POTENTIAL IND<br>NR? (Y or N)                           | Ν                            |                         |                            |
| Contributing to a<br>NR DISTRICT?<br>Contributing secon | C dary structure? -          |                         |                            |
| Listed on existing<br>SURVEY?                           | IHSS (O); Local District; NR | appending the sy stall. |                            |
|                                                         |                              | GENERAL INFOR           | MATION                     |
| CATEGORY bu                                             | uilding                      | CURRENT FUNCTION        | Domestic - single dwelling |
| CONDITION                                               | od                           | HISTORIC FUNCTION       | Domestic - single dwelling |

| CONDITION              | good                              | HISTORIC FUNCTION         | Domestic - single dwelling |
|------------------------|-----------------------------------|---------------------------|----------------------------|
| INTEGRITY              | minor alterations and addition(s) | REASON for<br>SIGNFICANCE |                            |
| SECONDARY<br>STRUCTURE |                                   |                           |                            |

#### **ARCHITECTURAL DESCRIPTION**

| ARCHITECTURA            | AL                               |                      |                                | DIAN                        | 1                         |
|-------------------------|----------------------------------|----------------------|--------------------------------|-----------------------------|---------------------------|
| CLASSIFICATIO           | N L-Form                         |                      |                                | PLAN                        | L                         |
|                         |                                  |                      |                                | NO OF STORIES               | 2.5                       |
| DETAILS                 | Italianate                       |                      |                                |                             |                           |
| DECIMVEAD               | c. 1870                          |                      |                                | ROOF TYPE                   | Multi-gable               |
| BEGINYEAR               | C. 1870                          |                      |                                | <b>ROOF MATERIAL</b>        | Asphalt - shingle         |
| OTHER YEAR              |                                  |                      |                                | KOOI MIIILMIIL              |                           |
|                         |                                  |                      |                                | FOUNDATION                  | Concrete - block          |
| DATESOURCE              | Surveyor                         |                      |                                | PORCH                       | Front enry & front        |
| WALL MATERIA            | AL (current)                     | Wood                 |                                | rukun                       |                           |
|                         |                                  |                      |                                | WINDOW MATERIA              | L Wood                    |
| WALL MATERIA            | AL 2 (current)                   |                      |                                |                             | • [                       |
| WALL MATERIA            | I (original)                     | Wood                 |                                | WINDOW MATERIA              |                           |
| WALL MATERIA            | AL (Original)                    | wood                 |                                | WINDOW TYPE                 | double hung               |
| WALL MATERIA            | AL 2 (original)                  |                      |                                |                             |                           |
|                         |                                  |                      |                                | WINDOW CONFIG               | 1/1; 4/4                  |
| SIGNIFICANT<br>FEATURES | front gable bay<br>not original) | with side gable wing | g (looks like wing may be an e | early addition); historic 4 | /4 wood windows (probably |
|                         |                                  |                      |                                |                             |                           |

ALTERATIONS Vinyl siding; original window hoods removed when re-sided (see IHSS photo); replacement porches (roofs may be historic, but supports and base are not); replacement doors (1940s); 1 story rear addition