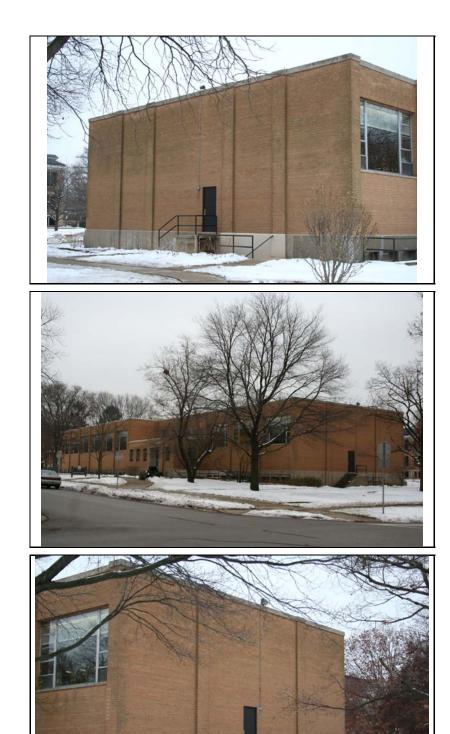

| \Images\school309(3)<br>.jpg |
|------------------------------|
| \Images\school309(4)<br>.jpg |

| STREET #                        | 320                             |                                   |                           |                               |                                 |
|---------------------------------|---------------------------------|-----------------------------------|---------------------------|-------------------------------|---------------------------------|
| DIRECTION                       |                                 |                                   |                           |                               |                                 |
| STREET                          | SCHOOL                          |                                   |                           |                               |                                 |
| SUFFIX                          | ST                              |                                   | -                         |                               | NK ( K                          |
| PIN                             | 0818306001                      |                                   |                           |                               |                                 |
| LOCAL<br>SIGNIFICANCE<br>RATING | С                               |                                   |                           |                               | V                               |
| POTENTIAL IND<br>NR? (Y or N)   | Ν                               |                                   |                           |                               |                                 |
| Contributing to a NR DISTRICT?  | С                               |                                   |                           |                               |                                 |
| Contributing second             | dary structure                  | ?                                 |                           |                               |                                 |
| Listed on existing<br>SURVEY?   | Local District;                 | NR District                       |                           |                               |                                 |
|                                 |                                 |                                   | GENERAL INFO              | <b>DRMATION</b>               |                                 |
| CATEGORY bu                     | uilding                         |                                   | CURRENT FUNCTION          | ON Education - library        |                                 |
| CONDITION ex                    | cellent                         |                                   | HISTORIC FUNCTION         | ON Education - library        |                                 |
| INTEGRITY no                    | ot altered                      |                                   | REASON for<br>SIGNFICANCE |                               |                                 |
| SECONDARY<br>STRUCTURE          |                                 |                                   |                           |                               |                                 |
|                                 |                                 | A                                 | RCHITECTURAI              | L DESCRIPTION                 |                                 |
| ARCHITECTURA<br>CLASSIFICATION  |                                 | nal Style                         |                           | PLAN                          | irregular                       |
| DETAILS                         |                                 | ,                                 |                           | NO OF STORIES                 | 1+bsm                           |
| BEGINYEAR                       | 1954                            |                                   |                           | ROOF TYPE                     | Flat                            |
| OTHER YEAR                      |                                 |                                   |                           | <b>ROOF MATERIAL</b>          | Not visible                     |
| DATESOURCE                      | Surveyor                        |                                   |                           | FOUNDATION                    | concrete                        |
| WALL MATERIA                    |                                 | Brick                             |                           | PORCH                         | -                               |
| WALL MATERIA                    |                                 | Concrete                          |                           | WINDOW MATERIA                |                                 |
| WALL MATERIA                    | L (original)                    | Brick                             |                           | WINDOW MATERIA                |                                 |
| WALL MATERIA                    | L 2 (original)                  | Concrete                          |                           | WINDOW TYPE                   | Fixed/awning                    |
| _                               |                                 |                                   |                           | WINDOW CONFIG                 | 1-light                         |
| SIGNIFICANT F<br>FEATURES       | -lat roof and gentry bay with f | eometric massing; br<br>ilat roof | oad, regular bays separa  | ated brick square piers; mult | ii-light metal windows; 1 story |
| ALTERATIONS                     | According to N                  | CC, building was ren              | ovated in 2005            |                               |                                 |