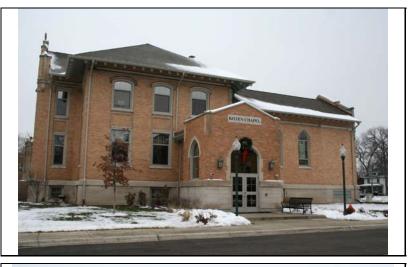

| \Images\school309(3)<br>.jpg |
|------------------------------|
| \Images\school309(4)<br>.jpg |

| STREET #                        | 320                             |                                   |                           |                               |                                 |
|---------------------------------|---------------------------------|-----------------------------------|---------------------------|-------------------------------|---------------------------------|
| DIRECTION                       |                                 |                                   |                           |                               |                                 |
| STREET                          | SCHOOL                          |                                   |                           |                               |                                 |
| SUFFIX                          | ST                              |                                   | -                         |                               | NK ( K                          |
| PIN                             | 0818306001                      |                                   |                           |                               |                                 |
| LOCAL<br>SIGNIFICANCE<br>RATING | С                               |                                   |                           |                               | V                               |
| POTENTIAL IND<br>NR? (Y or N)   | Ν                               |                                   |                           |                               |                                 |
| Contributing to a NR DISTRICT?  | С                               |                                   |                           |                               |                                 |
| Contributing second             | dary structure                  | ?                                 |                           |                               |                                 |
| Listed on existing<br>SURVEY?   | Local District;                 | NR District                       |                           |                               |                                 |
|                                 |                                 |                                   | GENERAL INFO              | <b>DRMATION</b>               |                                 |
| CATEGORY bu                     | uilding                         |                                   | CURRENT FUNCTION          | ON Education - library        |                                 |
| CONDITION ex                    | cellent                         |                                   | HISTORIC FUNCTION         | ON Education - library        |                                 |
| INTEGRITY no                    | ot altered                      |                                   | REASON for<br>SIGNFICANCE |                               |                                 |
| SECONDARY<br>STRUCTURE          |                                 |                                   |                           |                               |                                 |
|                                 |                                 | A                                 | RCHITECTURAI              | L DESCRIPTION                 |                                 |
| ARCHITECTURA<br>CLASSIFICATION  |                                 | nal Style                         |                           | PLAN                          | irregular                       |
| DETAILS                         |                                 | ,                                 |                           | NO OF STORIES                 | 1+bsm                           |
| BEGINYEAR                       | 1954                            |                                   |                           | ROOF TYPE                     | Flat                            |
| OTHER YEAR                      |                                 |                                   |                           | <b>ROOF MATERIAL</b>          | Not visible                     |
| DATESOURCE                      | Surveyor                        |                                   |                           | FOUNDATION                    | concrete                        |
| WALL MATERIA                    |                                 | Brick                             |                           | PORCH                         | -                               |
| WALL MATERIA                    |                                 | Concrete                          |                           | WINDOW MATERIA                |                                 |
| WALL MATERIA                    | L (original)                    | Brick                             |                           | WINDOW MATERIA                |                                 |
| WALL MATERIA                    | L 2 (original)                  | Concrete                          |                           | WINDOW TYPE                   | Fixed/awning                    |
| _                               |                                 |                                   |                           | WINDOW CONFIG                 | 1-light                         |
| SIGNIFICANT F<br>FEATURES       | -lat roof and gentry bay with f | eometric massing; br<br>ilat roof | oad, regular bays separa  | ated brick square piers; mult | ii-light metal windows; 1 story |
| ALTERATIONS                     | According to N                  | CC, building was ren              | ovated in 2005            |                               |                                 |