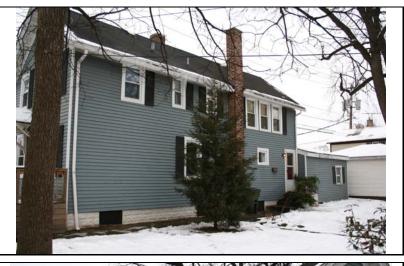

#### **ARCHITECTURAL DESCRIPTION**

| ARCHITECTURA            | AL                               |                      |                                | DIAN                        | 1                         |
|-------------------------|----------------------------------|----------------------|--------------------------------|-----------------------------|---------------------------|
| CLASSIFICATIO           | N L-Form                         |                      |                                | PLAN                        | L                         |
|                         |                                  |                      |                                | NO OF STORIES               | 2.5                       |
| DETAILS                 | Italianate                       |                      |                                |                             |                           |
| DECIMVEAD               | c. 1870                          |                      |                                | ROOF TYPE                   | Multi-gable               |
| BEGINYEAR               | C. 1870                          |                      |                                | <b>ROOF MATERIAL</b>        | Asphalt - shingle         |
| OTHER YEAR              |                                  |                      |                                | KOOI MIIILMIIL              |                           |
|                         |                                  |                      |                                | FOUNDATION                  | Concrete - block          |
| DATESOURCE              | Surveyor                         |                      |                                | PORCH                       | Front enry & front        |
| WALL MATERIA            | AL (current)                     | Wood                 |                                | rukun                       |                           |
|                         |                                  |                      |                                | WINDOW MATERIA              | L Wood                    |
| WALL MATERIA            | AL 2 (current)                   |                      |                                |                             | • [                       |
| WALL MATERIA            | I (original)                     | Wood                 |                                | WINDOW MATERIA              |                           |
| WALL MATERIA            | AL (Original)                    | wood                 |                                | WINDOW TYPE                 | double hung               |
| WALL MATERIA            | AL 2 (original)                  |                      |                                |                             |                           |
|                         |                                  |                      |                                | WINDOW CONFIG               | 1/1; 4/4                  |
| SIGNIFICANT<br>FEATURES | front gable bay<br>not original) | with side gable wing | g (looks like wing may be an e | early addition); historic 4 | /4 wood windows (probably |
|                         |                                  |                      |                                |                             |                           |

ALTERATIONS Vinyl siding; original window hoods removed when re-sided (see IHSS photo); replacement porches (roofs may be historic, but supports and base are not); replacement doors (1940s); 1 story rear addition