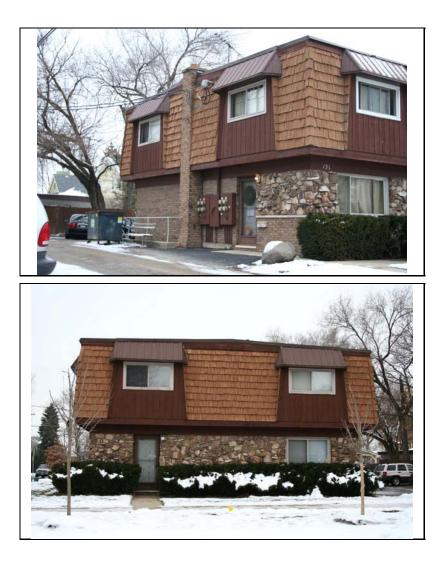

| \Images\school516(3)<br>.jpg |
|------------------------------|
| \Images\school516(4)<br>.jpg |

| STREET #                                                | 151-163                     |                           |                        |              |
|---------------------------------------------------------|-----------------------------|---------------------------|------------------------|--------------|
| DIRECTION                                               |                             |                           |                        |              |
| STREET                                                  | SCHOOL                      | A Republic                |                        |              |
| SUFFIX                                                  | ST                          |                           |                        |              |
| PIN                                                     | 0818129011                  |                           |                        |              |
| LOCAL<br>SIGNIFICANCE<br>RATING                         | NC                          |                           |                        |              |
| POTENTIAL IND<br>NR? (Y or N)                           | Ν                           |                           |                        |              |
| Contributing to a<br>NR DISTRICT?<br>Contributing secon | NC dary structure? -        |                           |                        |              |
| Listed on existing SURVEY?                              | Local District; NR District |                           |                        |              |
|                                                         |                             | GENERAL INFORM            | MATION                 |              |
| CATEGORY bu                                             | uilding                     | CURRENT FUNCTION          | Domestic - multiple dw | elling       |
| CONDITION go                                            | ood                         | HISTORIC FUNCTION         | Domestic - multiple dw | elling       |
| INTEGRITY no                                            | ot altered                  | REASON for<br>SIGNFICANCE |                        |              |
| SECONDARY<br>STRUCTURE                                  |                             |                           |                        |              |
|                                                         |                             | ARCHITECTURAL D           | ESCRIPTION             |              |
| ARCHITECTURA<br>CLASSIFICATION                          |                             |                           | PLAN                   | Rectangular  |
| DETAILS                                                 |                             |                           | NO OF STORIES          | 2            |
| BEGINYEAR                                               | c. 1975                     |                           | <b>ROOF TYPE</b>       | Mansard      |
| OTHER YEAR                                              | 0. 1975                     |                           | <b>ROOF MATERIAL</b>   | Wood shingle |
| DATESOURCE                                              | Surveyor                    |                           | FOUNDATION             | Concrete     |
| DUTEDOUNCE                                              |                             |                           | 1                      | [            |

| WALL MATERIAL (current)   | • • • |
|---------------------------|-------|
| WALL MATERIAL 2 (current) | W     |
| WALL MATERIAL (original)  | W     |

| CLASSIFICATION     | Townhou   | ses-Mansard           | PLAN            | Rectangular  |
|--------------------|-----------|-----------------------|-----------------|--------------|
|                    |           |                       | NO OF STORIES   | 2            |
| DETAILS            |           |                       | ROOF TYPE       | Mansard      |
| BEGINYEAR          | c. 1975   |                       | ROOF MATERIAL   | Wood shingle |
| OTHER YEAR         |           |                       | ROOF MATERIAL   |              |
| DATESOURCE         | Surveyor  |                       | FOUNDATION      | Concrete     |
|                    | ,         |                       | РОКСН           |              |
| WALL MATERIAL (cu  | rrent)    | Wood - shingle/Stone  | WINDOW MATERIAL | LAluminum    |
| WALL MATERIAL 2 (c | current)  | Wood - vertical board |                 |              |
| WALL MATERIAL (ori | ioinal)   | Wood - shingle/Stone  | WINDOW MATERIAI |              |
| × ×                | 0 /       |                       | WINDOW TYPE     | sliding      |
| WALL MATERIAL 2 (0 | original) | Wood - vertical board | WINDOW CONFIG   | 1-1          |
| SIGNIFICANT        |           |                       |                 |              |

| ALTERATIONS |  |
|-------------|--|
|             |  |

| HISTORIC<br>NAME    |                                                                                                                                           |
|---------------------|-------------------------------------------------------------------------------------------------------------------------------------------|
| COMMON<br>NAME      |                                                                                                                                           |
| COST                |                                                                                                                                           |
| ARCHITECT           |                                                                                                                                           |
| ARCHITECT2          |                                                                                                                                           |
| BUILDER             |                                                                                                                                           |
| ARCHITECT<br>SOURCE |                                                                                                                                           |
| HISTORIC<br>INFO    |                                                                                                                                           |
| PERMITS             |                                                                                                                                           |
| LANDSCAPE           | Northwest corner of School and<br>Ellsworth; front and east sidewalks;<br>rear parking lot; similar setbacks;<br>mature trees; west alley |