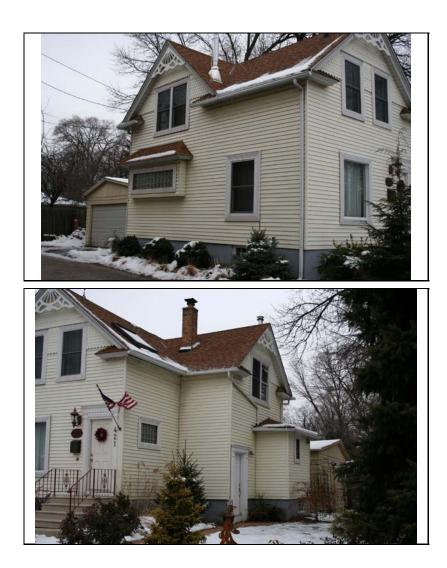

| STREET #                                            | 421                     |                  |                           |                                                           |                                                  |
|-----------------------------------------------------|-------------------------|------------------|---------------------------|-----------------------------------------------------------|--------------------------------------------------|
| DIRECTION                                           |                         |                  | Me to                     | X                                                         | A A Y MAN                                        |
| STREET                                              | SCHOOL                  |                  |                           |                                                           | 1 ADELLA                                         |
| SUFFIX                                              | ST                      | 1                |                           |                                                           |                                                  |
| PIN                                                 | 0818137008              |                  |                           |                                                           |                                                  |
| LOCAL<br>SIGNIFICANCE<br>RATING                     | С                       |                  |                           |                                                           |                                                  |
| POTENTIAL IND<br>NR? (Y or N)                       | Ν                       |                  |                           |                                                           |                                                  |
| Contributing to a<br>NR DISTRICT?                   | C                       |                  | and have the              |                                                           |                                                  |
| Contributing secon<br>Listed on existing<br>SURVEY? | Local District; NR D    | District         |                           |                                                           |                                                  |
|                                                     |                         |                  | GENERAL INFO              | <b>DRMATION</b>                                           |                                                  |
| CATEGORY b                                          | uilding                 |                  | CURRENT FUNCTION          | ON Domestic - single dwell                                | ling                                             |
| CONDITION g                                         | ood                     |                  | HISTORIC FUNCTION         | ON Domestic - single dwell                                | ing                                              |
| INTEGRITY                                           | linor alterations and a | addition(s)      | REASON for<br>SIGNFICANCE |                                                           |                                                  |
| SECONDARY<br>STRUCTURE                              | Detached garage         |                  | SIGNFICANCE               |                                                           |                                                  |
|                                                     |                         | A                | RCHITECTURAI              | L DESCRIPTION                                             |                                                  |
| ARCHITECTURA<br>CLASSIFICATIO                       |                         |                  |                           | PLAN                                                      | L                                                |
| DETAILS                                             |                         |                  |                           | NO OF STORIES                                             | 2                                                |
| BEGINYEAR                                           | c. 1915                 |                  |                           | ROOF TYPE                                                 | Front gable                                      |
| OTHER YEAR                                          |                         |                  |                           | <b>ROOF MATERIAL</b>                                      | Asphalt - shingle                                |
| DATESOURCE                                          | Surveyor                |                  |                           | FOUNDATION                                                | Parged                                           |
| WALL MATERIA                                        |                         | inum             |                           | PORCH                                                     |                                                  |
| WALL MATERIA                                        | L 2 (current)           |                  |                           | WINDOW MATERIA                                            |                                                  |
| WALL MATERIA                                        | L (original) Woo        | d                |                           | WINDOW MATERIA                                            |                                                  |
| WALL MATERIA                                        | L 2 (original)          |                  |                           | WINDOW TYPE<br>WINDOW CONFIG                              | double hung/fixed                                |
| ~~~~~~~~~~~                                         |                         |                  |                           |                                                           |                                                  |
| SIGNIFICANT<br>FEATURES                             | Front gable roof with   | cornice returns; | 2 story east side gable   | e ell; decorative wood shingl                             | e cladding                                       |
|                                                     |                         |                  |                           | openings; wood single light<br>ry porch that was removed- | windows in altered openings;<br>SEE CONTINUATION |