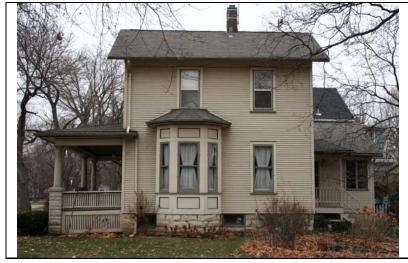

DIGITAL PHOTO ID

DIGITAL PHOTO ID2 \lmages\sleight1 32n(2).jpg

\Images\sleight1 32n.jpg DIGITAL PHOTO ID3

DIGITAL PHOTOID4 \lmages\sleight132n( 3).jpg

\Images\sleight132n( 4).jpg

| STREET#                                              | 136            |                                         |                                              |                                                 |                             |
|------------------------------------------------------|----------------|-----------------------------------------|----------------------------------------------|-------------------------------------------------|-----------------------------|
| DIRECTION                                            | S              |                                         |                                              |                                                 |                             |
| STREET                                               | SLEIGHT        |                                         |                                              |                                                 |                             |
| SUFFIX                                               | ST             |                                         |                                              |                                                 |                             |
| PIN                                                  | 0818322006     |                                         |                                              |                                                 |                             |
| LOCAL<br>SIGNIFICANCE<br>RATING                      | S              |                                         |                                              |                                                 |                             |
| POTENTIAL IND<br>NR? (Y or N)                        | N              |                                         |                                              | 188                                             |                             |
|                                                      | C C            | ? C                                     |                                              |                                                 |                             |
| Contributing second<br>Listed on existing<br>SURVEY? | Local District |                                         |                                              |                                                 | Nile*                       |
|                                                      |                |                                         | GENERAL INFO                                 | <u>ORMATION</u>                                 |                             |
| <b>CATEGORY</b> bu                                   | ilding         |                                         | CURRENT FUNCTION                             | ON Domestic - single dwe                        | lling                       |
| CONDITION ex                                         | cellent        |                                         | HISTORIC FUNCTION                            | ON Domestic - single dwe                        | lling                       |
| <b>INTEGRITY</b> no                                  | t altered      |                                         |                                              | Charming, intact example or residential design. | of pre-war Colonial Revival |
| SECONDARY<br>STRUCTURE                               | Detached ga    | rage                                    |                                              |                                                 |                             |
|                                                      |                |                                         | ARCHITECTURAL                                | L DESCRIPTION                                   |                             |
| ARCHITECTURAL CLASSIFICATION                         |                | Revival                                 |                                              | PLAN                                            | Rectangular                 |
| DETAILS                                              |                |                                         |                                              | NO OF STORIES                                   | 1                           |
| BEGINYEAR                                            | c. 1930        |                                         |                                              | ROOF TYPE                                       | Side gable                  |
| OTHER YEAR                                           | 0. 1000        |                                         |                                              | ROOF MATERIAL                                   | Asphalt - shingle           |
| DATESOURCE                                           | surveyor       |                                         |                                              | FOUNDATION                                      | concrete                    |
| WALL MATERIAI                                        |                | Wood                                    |                                              | PORCH                                           |                             |
| WALL MATERIAI                                        |                |                                         |                                              | WINDOW MATERIA                                  | AL wood                     |
| WALL MATERIAI                                        |                | Wood                                    |                                              | WINDOW MATERIA                                  | AL                          |
| WALL MATERIAL 2 (original)                           |                |                                         | WINDOW TYPE                                  | double hung                                     |                             |
|                                                      | 2 /            |                                         |                                              | WINDOW CONFIG                                   | 6/6; 8/8                    |
|                                                      |                | f with cornice ret<br>door with classic | urns; slightly projecting front cal surround | gable bay; historic 6/6 and                     | 8/8 wood windows; historic  |
| ALTERATIONS I                                        | n kind replace | ement of roof shin                      | gles (admin. approved COA#                   | 15-2160)                                        |                             |