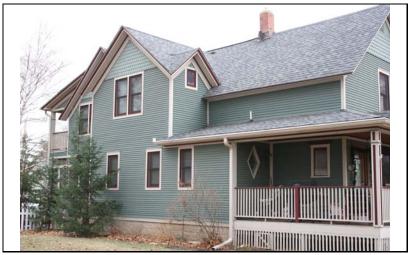

| STREET#                         | 132               |                       |                  |                                                               |                                   |
|---------------------------------|-------------------|-----------------------|------------------|---------------------------------------------------------------|-----------------------------------|
| DIRECTION                       | N                 |                       |                  |                                                               |                                   |
| STREET                          | SLEIGHT           |                       |                  |                                                               |                                   |
| SUFFIX                          | ST                |                       |                  |                                                               |                                   |
| PIN                             | 0818308003        |                       |                  |                                                               |                                   |
| LOCAL<br>SIGNIFICANCE<br>RATING | PS                |                       |                  |                                                               |                                   |
| POTENTIAL IND NR? (Y or N)      | N                 |                       |                  |                                                               |                                   |
| Contributing to a NR DISTRICT?  | С                 |                       |                  |                                                               |                                   |
| Contributing secon              | dary structure:   | ? NC                  |                  |                                                               |                                   |
| Listed on existing SURVEY?      | Local District;   | NR District           |                  |                                                               |                                   |
|                                 |                   |                       | GENERAL INFO     | <u>ORMATION</u>                                               |                                   |
| <b>CATEGORY</b> bu              | uilding           |                       | CURRENT FUNCTION | ON Domestic - single dwell                                    | ling                              |
| CONDITION ex                    | xcellent          |                       | HISTORIC FUNCTI  | ON Domestic - single dwell                                    | ling                              |
| INTEGRITY m                     | ninor alterations | and addition(s)       | REASON for       | If not for front porch remova                                 |                                   |
| SECONDARY<br>STRUCTURE          |                   |                       | SIGNFICANCE      | surround, this c. 1905 Free<br>residence would be rated si    |                                   |
|                                 |                   |                       | ARCHITECTURA     | L DESCRIPTION                                                 |                                   |
| ARCHITECTURA<br>CLASSIFICATION  |                   | - Fran Classia        | <u> </u>         | PLAN                                                          | irregular                         |
| CLASSIFICATION                  | Queen Ar          | nne - Free Classic    |                  | NO OF STORIES                                                 | 2.5                               |
| DETAILS                         |                   |                       |                  | ROOF TYPE                                                     | Gable on hip                      |
| BEGINYEAR                       | c. 1905           |                       |                  | ROOF MATERIAL                                                 | Asphalt - shingle                 |
| OTHER YEAR                      |                   |                       |                  | FOUNDATION                                                    | Stone                             |
| DATESOURCE                      | Surveyor          |                       |                  | PORCH                                                         |                                   |
| WALL MATERIA                    | L (current)       | Wood                  |                  | WINDOW MATERIA                                                | AL Wood                           |
| WALL MATERIA                    | L 2 (current)     |                       |                  | WINDOW MATERIA                                                |                                   |
| WALL MATERIA                    | L (original)      | Wood                  |                  | WINDOW TYPE                                                   | double hung/single hung           |
| WALL MATERIA                    | L 2 (original)    |                       |                  | WINDOW THE WINDOW CONFIG                                      | 1/1                               |
| Г                               |                   |                       |                  |                                                               |                                   |
|                                 |                   |                       |                  | w/ pent gable roof and brack<br>be historic alt)SEE CON       |                                   |
| ,                               | show building v   | with full-width front |                  | ar addition; front stoop with<br>ows under gables (not histor | railing (not historicSanborns ic) |

| niste               | ORIC INFORMATION                                                                                                   |
|---------------------|--------------------------------------------------------------------------------------------------------------------|
| HISTORIC<br>NAME    |                                                                                                                    |
| COMMON<br>NAME      |                                                                                                                    |
| COST                |                                                                                                                    |
| ARCHITECT           |                                                                                                                    |
| ARCHITECT2          |                                                                                                                    |
| BUILDER             |                                                                                                                    |
| ARCHITECT<br>SOURCE |                                                                                                                    |
| HISTORIC<br>INFO    |                                                                                                                    |
| PERMITS             |                                                                                                                    |
| str<br>pic          | dblock on east side of residential eet; front sidewalk; rear alley; rear eket fence; similar setbacks; sture trees |
|                     |                                                                                                                    |
| COA DATE            |                                                                                                                    |
| COA<br>DECISION     |                                                                                                                    |
| PREPARER            | Lara Ramsey                                                                                                        |
| PREPARER            | GRANACKI HISTORIC                                                                                                  |
| ORGANIZATION        | 33.133E17.1113                                                                                                     |
| SURVEYDATE          | 11/13/2007                                                                                                         |
| SURVEYAREA          | NAPERVILLE                                                                                                         |
| 132 N SLE           | IGHT                                                                                                               |

DIGITAL PHOTO ID

DIGITAL PHOTO ID2 \lmages\sleight1 32n(2).jpg

\Images\sleight1 32n.jpg DIGITAL PHOTO ID3

DIGITAL PHOTOID4 \lmages\sleight132n( 3).jpg

\Images\sleight132n( 4).jpg

| STREET#                                              | 136            |                                         |                                              |                                                 |                             |
|------------------------------------------------------|----------------|-----------------------------------------|----------------------------------------------|-------------------------------------------------|-----------------------------|
| DIRECTION                                            | S              |                                         |                                              |                                                 |                             |
| STREET                                               | SLEIGHT        |                                         |                                              |                                                 |                             |
| SUFFIX                                               | ST             |                                         |                                              |                                                 |                             |
| PIN                                                  | 0818322006     |                                         |                                              |                                                 |                             |
| LOCAL<br>SIGNIFICANCE<br>RATING                      | S              |                                         |                                              |                                                 |                             |
| POTENTIAL IND<br>NR? (Y or N)                        | N              |                                         |                                              | 188                                             |                             |
|                                                      | C C            | ? C                                     |                                              |                                                 |                             |
| Contributing second<br>Listed on existing<br>SURVEY? | Local District |                                         |                                              |                                                 | Nile*                       |
|                                                      |                |                                         | GENERAL INFO                                 | <u>ORMATION</u>                                 |                             |
| <b>CATEGORY</b> bu                                   | ilding         |                                         | CURRENT FUNCTION                             | ON Domestic - single dwe                        | lling                       |
| CONDITION ex                                         | cellent        |                                         | HISTORIC FUNCTION                            | ON Domestic - single dwe                        | lling                       |
| <b>INTEGRITY</b> no                                  | t altered      |                                         |                                              | Charming, intact example or residential design. | of pre-war Colonial Revival |
| SECONDARY<br>STRUCTURE                               | Detached ga    | rage                                    |                                              |                                                 |                             |
|                                                      |                |                                         | ARCHITECTURAL                                | L DESCRIPTION                                   |                             |
| ARCHITECTURAL CLASSIFICATION                         |                | Revival                                 |                                              | PLAN                                            | Rectangular                 |
| DETAILS                                              |                |                                         |                                              | NO OF STORIES                                   | 1                           |
| BEGINYEAR                                            | c. 1930        |                                         |                                              | ROOF TYPE                                       | Side gable                  |
| OTHER YEAR                                           | 0. 1000        |                                         |                                              | ROOF MATERIAL                                   | Asphalt - shingle           |
| DATESOURCE                                           | surveyor       |                                         |                                              | FOUNDATION                                      | concrete                    |
| WALL MATERIAI                                        |                | Wood                                    |                                              | PORCH                                           |                             |
| WALL MATERIAI                                        |                |                                         |                                              | WINDOW MATERIA                                  | AL wood                     |
| WALL MATERIAI                                        |                | Wood                                    |                                              | WINDOW MATERIA                                  | AL                          |
| WALL MATERIAL 2 (original)                           |                |                                         | WINDOW TYPE                                  | double hung                                     |                             |
|                                                      | 2 /            |                                         |                                              | WINDOW CONFIG                                   | 6/6; 8/8                    |
|                                                      |                | f with cornice ret<br>door with classic | urns; slightly projecting front cal surround | gable bay; historic 6/6 and                     | 8/8 wood windows; historic  |
| ALTERATIONS I                                        | n kind replace | ement of roof shin                      | gles (admin. approved COA#                   | 15-2160)                                        |                             |