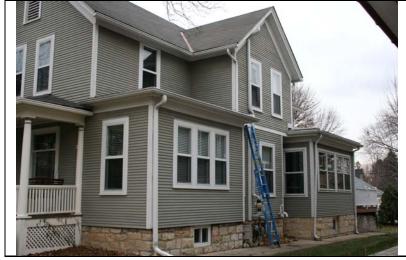

| STREET#                         | 132               |                       |                  |                                                               |                                   |
|---------------------------------|-------------------|-----------------------|------------------|---------------------------------------------------------------|-----------------------------------|
| DIRECTION                       | N                 |                       |                  |                                                               |                                   |
| STREET                          | SLEIGHT           |                       |                  |                                                               |                                   |
| SUFFIX                          | ST                |                       |                  |                                                               |                                   |
| PIN                             | 0818308003        |                       |                  |                                                               |                                   |
| LOCAL<br>SIGNIFICANCE<br>RATING | PS                |                       |                  |                                                               |                                   |
| POTENTIAL IND NR? (Y or N)      | N                 |                       |                  |                                                               |                                   |
| Contributing to a NR DISTRICT?  | С                 |                       |                  |                                                               |                                   |
| Contributing secon              | dary structure:   | ? NC                  |                  |                                                               |                                   |
| Listed on existing SURVEY?      | Local District;   | NR District           |                  |                                                               |                                   |
|                                 |                   |                       | GENERAL INFO     | <u>ORMATION</u>                                               |                                   |
| <b>CATEGORY</b> bu              | uilding           |                       | CURRENT FUNCTION | ON Domestic - single dwell                                    | ling                              |
| CONDITION ex                    | xcellent          |                       | HISTORIC FUNCTI  | ON Domestic - single dwell                                    | ling                              |
| INTEGRITY m                     | ninor alterations | and addition(s)       | REASON for       | If not for front porch remova                                 |                                   |
| SECONDARY<br>STRUCTURE          |                   |                       | SIGNFICANCE      | surround, this c. 1905 Free<br>residence would be rated si    |                                   |
|                                 |                   |                       | ARCHITECTURA     | L DESCRIPTION                                                 |                                   |
| ARCHITECTURA<br>CLASSIFICATION  |                   | - Fran Classia        | <u> </u>         | PLAN                                                          | irregular                         |
| CLASSIFICATION                  | Queen Ar          | nne - Free Classic    |                  | NO OF STORIES                                                 | 2.5                               |
| DETAILS                         |                   |                       |                  | ROOF TYPE                                                     | Gable on hip                      |
| BEGINYEAR                       | c. 1905           |                       |                  | ROOF MATERIAL                                                 | Asphalt - shingle                 |
| OTHER YEAR                      |                   |                       |                  | FOUNDATION                                                    | Stone                             |
| DATESOURCE                      | Surveyor          |                       |                  | PORCH                                                         |                                   |
| WALL MATERIA                    | L (current)       | Wood                  |                  | WINDOW MATERIA                                                | AL Wood                           |
| WALL MATERIA                    | L 2 (current)     |                       |                  | WINDOW MATERIA                                                |                                   |
| WALL MATERIA                    | L (original)      | Wood                  |                  | WINDOW TYPE                                                   | double hung/single hung           |
| WALL MATERIA                    | L 2 (original)    |                       |                  | WINDOW THE WINDOW CONFIG                                      | 1/1                               |
| Г                               |                   |                       |                  |                                                               |                                   |
|                                 |                   |                       |                  | w/ pent gable roof and brack<br>be historic alt)SEE CON       |                                   |
| ,                               | show building v   | with full-width front |                  | ar addition; front stoop with<br>ows under gables (not histor | railing (not historicSanborns ic) |

| niste               | ORIC INFORMATION                                                                                                   |
|---------------------|--------------------------------------------------------------------------------------------------------------------|
| HISTORIC<br>NAME    |                                                                                                                    |
| COMMON<br>NAME      |                                                                                                                    |
| COST                |                                                                                                                    |
| ARCHITECT           |                                                                                                                    |
| ARCHITECT2          |                                                                                                                    |
| BUILDER             |                                                                                                                    |
| ARCHITECT<br>SOURCE |                                                                                                                    |
| HISTORIC<br>INFO    |                                                                                                                    |
| PERMITS             |                                                                                                                    |
| str<br>pic          | dblock on east side of residential eet; front sidewalk; rear alley; rear eket fence; similar setbacks; sture trees |
|                     |                                                                                                                    |
| COA DATE            |                                                                                                                    |
| COA<br>DECISION     |                                                                                                                    |
| PREPARER            | Lara Ramsey                                                                                                        |
| PREPARER            | GRANACKI HISTORIC                                                                                                  |
| ORGANIZATION        | 33.133E17.1113                                                                                                     |
| SURVEYDATE          | 11/13/2007                                                                                                         |
| SURVEYAREA          | NAPERVILLE                                                                                                         |
| 132 N SLE           | IGHT                                                                                                               |

DIGITAL PHOTO ID

DIGITAL PHOTO ID2 \lmages\sleight1 32n(2).jpg

\Images\sleight1 32n.jpg DIGITAL PHOTO ID3

DIGITAL PHOTOID4 \lmages\sleight132n( 3).jpg

\Images\sleight132n( 4).jpg

| STREET#                                              | 136            |                                         |                                              |                                                 |                             |
|------------------------------------------------------|----------------|-----------------------------------------|----------------------------------------------|-------------------------------------------------|-----------------------------|
| DIRECTION                                            | S              |                                         |                                              |                                                 |                             |
| STREET                                               | SLEIGHT        |                                         |                                              |                                                 |                             |
| SUFFIX                                               | ST             |                                         |                                              |                                                 |                             |
| PIN                                                  | 0818322006     |                                         |                                              |                                                 |                             |
| LOCAL<br>SIGNIFICANCE<br>RATING                      | S              |                                         |                                              |                                                 |                             |
| POTENTIAL IND<br>NR? (Y or N)                        | N              |                                         |                                              | 188                                             |                             |
|                                                      | C C            | ? C                                     |                                              |                                                 |                             |
| Contributing second<br>Listed on existing<br>SURVEY? | Local District |                                         |                                              |                                                 | Nile*                       |
|                                                      |                |                                         | GENERAL INFO                                 | <u>ORMATION</u>                                 |                             |
| <b>CATEGORY</b> bu                                   | ilding         |                                         | CURRENT FUNCTION                             | ON Domestic - single dwe                        | lling                       |
| CONDITION ex                                         | cellent        |                                         | HISTORIC FUNCTION                            | ON Domestic - single dwe                        | lling                       |
| <b>INTEGRITY</b> no                                  | t altered      |                                         |                                              | Charming, intact example or residential design. | of pre-war Colonial Revival |
| SECONDARY<br>STRUCTURE                               | Detached ga    | rage                                    |                                              |                                                 |                             |
|                                                      |                |                                         | ARCHITECTURAL                                | L DESCRIPTION                                   |                             |
| ARCHITECTURAL CLASSIFICATION                         |                | Revival                                 |                                              | PLAN                                            | Rectangular                 |
| DETAILS                                              |                |                                         |                                              | NO OF STORIES                                   | 1                           |
| BEGINYEAR                                            | c. 1930        |                                         |                                              | ROOF TYPE                                       | Side gable                  |
| OTHER YEAR                                           | 0. 1000        |                                         |                                              | ROOF MATERIAL                                   | Asphalt - shingle           |
| DATESOURCE                                           | surveyor       |                                         |                                              | FOUNDATION                                      | concrete                    |
| WALL MATERIAI                                        |                | Wood                                    |                                              | PORCH                                           |                             |
| WALL MATERIAI                                        |                |                                         |                                              | WINDOW MATERIA                                  | AL wood                     |
| WALL MATERIAI                                        |                | Wood                                    |                                              | WINDOW MATERIA                                  | AL                          |
| WALL MATERIAL 2 (original)                           |                |                                         | WINDOW TYPE                                  | double hung                                     |                             |
|                                                      | 2 /            |                                         |                                              | WINDOW CONFIG                                   | 6/6; 8/8                    |
|                                                      |                | f with cornice ret<br>door with classic | urns; slightly projecting front cal surround | gable bay; historic 6/6 and                     | 8/8 wood windows; historic  |
| ALTERATIONS I                                        | n kind replace | ement of roof shin                      | gles (admin. approved COA#                   | 15-2160)                                        |                             |