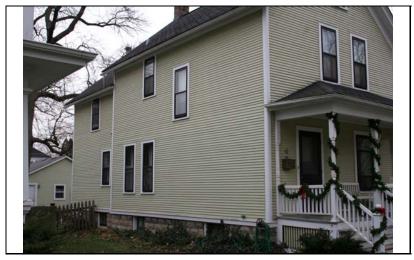

| STREET#                         | 132               |                       |                  |                                                               |                                   |
|---------------------------------|-------------------|-----------------------|------------------|---------------------------------------------------------------|-----------------------------------|
| DIRECTION                       | N                 |                       |                  |                                                               |                                   |
| STREET                          | SLEIGHT           |                       |                  |                                                               |                                   |
| SUFFIX                          | ST                |                       |                  |                                                               |                                   |
| PIN                             | 0818308003        |                       |                  |                                                               |                                   |
| LOCAL<br>SIGNIFICANCE<br>RATING | PS                |                       |                  |                                                               |                                   |
| POTENTIAL IND NR? (Y or N)      | N                 |                       |                  |                                                               |                                   |
| Contributing to a NR DISTRICT?  | С                 |                       |                  |                                                               |                                   |
| Contributing secon              | dary structure:   | ? NC                  |                  |                                                               |                                   |
| Listed on existing SURVEY?      | Local District;   | NR District           |                  |                                                               |                                   |
|                                 |                   |                       | GENERAL INFO     | <u>ORMATION</u>                                               |                                   |
| <b>CATEGORY</b> bu              | uilding           |                       | CURRENT FUNCTION | ON Domestic - single dwell                                    | ling                              |
| CONDITION ex                    | xcellent          |                       | HISTORIC FUNCTI  | ON Domestic - single dwell                                    | ling                              |
| INTEGRITY m                     | ninor alterations | and addition(s)       | REASON for       | If not for front porch remova                                 |                                   |
| SECONDARY<br>STRUCTURE          |                   |                       | SIGNFICANCE      | surround, this c. 1905 Free<br>residence would be rated si    |                                   |
|                                 |                   |                       | ARCHITECTURA     | L DESCRIPTION                                                 |                                   |
| ARCHITECTURA<br>CLASSIFICATION  |                   | - Fran Classia        | <u> </u>         | PLAN                                                          | irregular                         |
| CLASSIFICATION                  | Queen Ar          | nne - Free Classic    |                  | NO OF STORIES                                                 | 2.5                               |
| DETAILS                         |                   |                       |                  | ROOF TYPE                                                     | Gable on hip                      |
| BEGINYEAR                       | c. 1905           |                       |                  | ROOF MATERIAL                                                 | Asphalt - shingle                 |
| OTHER YEAR                      |                   |                       |                  | FOUNDATION                                                    | Stone                             |
| DATESOURCE                      | Surveyor          |                       |                  | PORCH                                                         |                                   |
| WALL MATERIA                    | L (current)       | Wood                  |                  | WINDOW MATERIA                                                | AL Wood                           |
| WALL MATERIA                    | L 2 (current)     |                       |                  | WINDOW MATERIA                                                |                                   |
| WALL MATERIA                    | L (original)      | Wood                  |                  | WINDOW TYPE                                                   | double hung/single hung           |
| WALL MATERIA                    | L 2 (original)    |                       |                  | WINDOW THE WINDOW CONFIG                                      | 1/1                               |
| Г                               |                   |                       |                  |                                                               |                                   |
|                                 |                   |                       |                  | w/ pent gable roof and brack<br>be historic alt)SEE CON       |                                   |
| ,                               | show building v   | with full-width front |                  | ar addition; front stoop with<br>ows under gables (not histor | railing (not historicSanborns ic) |

| niste               | ORIC INFORMATION                                                                                                   |
|---------------------|--------------------------------------------------------------------------------------------------------------------|
| HISTORIC<br>NAME    |                                                                                                                    |
| COMMON<br>NAME      |                                                                                                                    |
| COST                |                                                                                                                    |
| ARCHITECT           |                                                                                                                    |
| ARCHITECT2          |                                                                                                                    |
| BUILDER             |                                                                                                                    |
| ARCHITECT<br>SOURCE |                                                                                                                    |
| HISTORIC<br>INFO    |                                                                                                                    |
| PERMITS             |                                                                                                                    |
| str<br>pic          | dblock on east side of residential eet; front sidewalk; rear alley; rear eket fence; similar setbacks; sture trees |
|                     |                                                                                                                    |
| COA DATE            |                                                                                                                    |
| COA<br>DECISION     |                                                                                                                    |
| PREPARER            | Lara Ramsey                                                                                                        |
| PREPARER            | GRANACKI HISTORIC                                                                                                  |
| ORGANIZATION        | 33.133E17.1113                                                                                                     |
| SURVEYDATE          | 11/13/2007                                                                                                         |
| SURVEYAREA          | NAPERVILLE                                                                                                         |
| 132 N SLE           | IGHT                                                                                                               |

DIGITAL PHOTO ID

DIGITAL PHOTO ID2 \lmages\sleight1 32n(2).jpg

\Images\sleight1 32n.jpg DIGITAL PHOTO ID3

DIGITAL PHOTOID4 \lmages\sleight132n( 3).jpg

\Images\sleight132n( 4).jpg

| STREET#                                              | 136            |                                         |                                              |                                                 |                             |
|------------------------------------------------------|----------------|-----------------------------------------|----------------------------------------------|-------------------------------------------------|-----------------------------|
| DIRECTION                                            | S              |                                         |                                              |                                                 |                             |
| STREET                                               | SLEIGHT        |                                         |                                              |                                                 |                             |
| SUFFIX                                               | ST             |                                         |                                              |                                                 |                             |
| PIN                                                  | 0818322006     |                                         |                                              |                                                 |                             |
| LOCAL<br>SIGNIFICANCE<br>RATING                      | S              |                                         |                                              |                                                 |                             |
| POTENTIAL IND<br>NR? (Y or N)                        | N              |                                         |                                              | 188                                             |                             |
|                                                      | C C            | ? C                                     |                                              |                                                 |                             |
| Contributing second<br>Listed on existing<br>SURVEY? | Local District |                                         |                                              |                                                 | Nile*                       |
|                                                      |                |                                         | GENERAL INFO                                 | <u>ORMATION</u>                                 |                             |
| <b>CATEGORY</b> bu                                   | ilding         |                                         | CURRENT FUNCTION                             | ON Domestic - single dwe                        | lling                       |
| CONDITION ex                                         | cellent        |                                         | HISTORIC FUNCTION                            | ON Domestic - single dwe                        | lling                       |
| <b>INTEGRITY</b> no                                  | t altered      |                                         |                                              | Charming, intact example or residential design. | of pre-war Colonial Revival |
| SECONDARY<br>STRUCTURE                               | Detached ga    | rage                                    |                                              |                                                 |                             |
|                                                      |                |                                         | ARCHITECTURAL                                | L DESCRIPTION                                   |                             |
| ARCHITECTURAL CLASSIFICATION                         |                | Revival                                 |                                              | PLAN                                            | Rectangular                 |
| DETAILS                                              |                |                                         |                                              | NO OF STORIES                                   | 1                           |
| BEGINYEAR                                            | c. 1930        |                                         |                                              | ROOF TYPE                                       | Side gable                  |
| OTHER YEAR                                           | 0. 1000        |                                         |                                              | ROOF MATERIAL                                   | Asphalt - shingle           |
| DATESOURCE                                           | surveyor       |                                         |                                              | FOUNDATION                                      | concrete                    |
| WALL MATERIAI                                        |                | Wood                                    |                                              | PORCH                                           |                             |
| WALL MATERIAI                                        |                |                                         |                                              | WINDOW MATERIA                                  | AL wood                     |
| WALL MATERIAI                                        |                | Wood                                    |                                              | WINDOW MATERIA                                  | AL                          |
| WALL MATERIAL 2 (original)                           |                |                                         | WINDOW TYPE                                  | double hung                                     |                             |
|                                                      | 2 /            |                                         |                                              | WINDOW CONFIG                                   | 6/6; 8/8                    |
|                                                      |                | f with cornice ret<br>door with classic | urns; slightly projecting front cal surround | gable bay; historic 6/6 and                     | 8/8 wood windows; historic  |
| ALTERATIONS I                                        | n kind replace | ement of roof shin                      | gles (admin. approved COA#                   | 15-2160)                                        |                             |