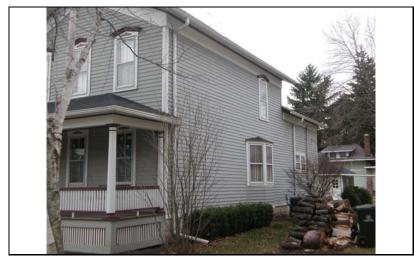

| STREET#                         | 132               |                       |                  |                                                               |                                   |
|---------------------------------|-------------------|-----------------------|------------------|---------------------------------------------------------------|-----------------------------------|
| DIRECTION                       | N                 |                       |                  |                                                               |                                   |
| STREET                          | SLEIGHT           |                       |                  |                                                               |                                   |
| SUFFIX                          | ST                |                       |                  |                                                               |                                   |
| PIN                             | 0818308003        |                       |                  |                                                               |                                   |
| LOCAL<br>SIGNIFICANCE<br>RATING | PS                |                       |                  |                                                               |                                   |
| POTENTIAL IND NR? (Y or N)      | N                 |                       |                  |                                                               |                                   |
| Contributing to a NR DISTRICT?  | С                 |                       |                  |                                                               |                                   |
| Contributing secon              | dary structure:   | ? NC                  |                  |                                                               |                                   |
| Listed on existing SURVEY?      | Local District;   | NR District           |                  |                                                               |                                   |
|                                 |                   |                       | GENERAL INFO     | <u>ORMATION</u>                                               |                                   |
| <b>CATEGORY</b> bu              | uilding           |                       | CURRENT FUNCTION | ON Domestic - single dwell                                    | ling                              |
| CONDITION ex                    | xcellent          |                       | HISTORIC FUNCTI  | ON Domestic - single dwell                                    | ling                              |
| INTEGRITY m                     | ninor alterations | and addition(s)       | REASON for       | If not for front porch remova                                 |                                   |
| SECONDARY<br>STRUCTURE          |                   |                       | SIGNFICANCE      | surround, this c. 1905 Free<br>residence would be rated si    |                                   |
|                                 |                   |                       | ARCHITECTURA     | L DESCRIPTION                                                 |                                   |
| ARCHITECTURA<br>CLASSIFICATION  |                   | - Fran Classia        | <u> </u>         | PLAN                                                          | irregular                         |
| CLASSIFICATION                  | Queen Ar          | nne - Free Classic    |                  | NO OF STORIES                                                 | 2.5                               |
| DETAILS                         |                   |                       |                  | ROOF TYPE                                                     | Gable on hip                      |
| BEGINYEAR                       | c. 1905           |                       |                  | ROOF MATERIAL                                                 | Asphalt - shingle                 |
| OTHER YEAR                      |                   |                       |                  | FOUNDATION                                                    | Stone                             |
| DATESOURCE                      | Surveyor          |                       |                  | PORCH                                                         |                                   |
| WALL MATERIA                    | L (current)       | Wood                  |                  | WINDOW MATERIA                                                | AL Wood                           |
| WALL MATERIA                    | L 2 (current)     |                       |                  | WINDOW MATERIA                                                |                                   |
| WALL MATERIA                    | L (original)      | Wood                  |                  | WINDOW TYPE                                                   | double hung/single hung           |
| WALL MATERIA                    | L 2 (original)    |                       |                  | WINDOW THE WINDOW CONFIG                                      | 1/1                               |
| Г                               |                   |                       |                  |                                                               |                                   |
|                                 |                   |                       |                  | w/ pent gable roof and brack<br>be historic alt)SEE CON       |                                   |
| ,                               | show building v   | with full-width front |                  | ar addition; front stoop with<br>ows under gables (not histor | railing (not historicSanborns ic) |

| niste               | ORIC INFORMATION                                                                                                   |
|---------------------|--------------------------------------------------------------------------------------------------------------------|
| HISTORIC<br>NAME    |                                                                                                                    |
| COMMON<br>NAME      |                                                                                                                    |
| COST                |                                                                                                                    |
| ARCHITECT           |                                                                                                                    |
| ARCHITECT2          |                                                                                                                    |
| BUILDER             |                                                                                                                    |
| ARCHITECT<br>SOURCE |                                                                                                                    |
| HISTORIC<br>INFO    |                                                                                                                    |
| PERMITS             |                                                                                                                    |
| str<br>pic          | dblock on east side of residential eet; front sidewalk; rear alley; rear eket fence; similar setbacks; sture trees |
|                     |                                                                                                                    |
| COA DATE            |                                                                                                                    |
| COA<br>DECISION     |                                                                                                                    |
| PREPARER            | Lara Ramsey                                                                                                        |
| PREPARER            | GRANACKI HISTORIC                                                                                                  |
| ORGANIZATION        | 33.133E17.1113                                                                                                     |
| SURVEYDATE          | 11/13/2007                                                                                                         |
| SURVEYAREA          | NAPERVILLE                                                                                                         |
| 132 N SLE           | IGHT                                                                                                               |

DIGITAL PHOTO ID

DIGITAL PHOTO ID2 \lmages\sleight1 32n(2).jpg

\Images\sleight1 32n.jpg DIGITAL PHOTO ID3

DIGITAL PHOTOID4 \lmages\sleight132n( 3).jpg

\Images\sleight132n( 4).jpg

| STREET#                                              | 136            |                                         |                                              |                                                 |                             |
|------------------------------------------------------|----------------|-----------------------------------------|----------------------------------------------|-------------------------------------------------|-----------------------------|
| DIRECTION                                            | S              |                                         |                                              |                                                 |                             |
| STREET                                               | SLEIGHT        |                                         |                                              |                                                 |                             |
| SUFFIX                                               | ST             |                                         |                                              |                                                 |                             |
| PIN                                                  | 0818322006     |                                         |                                              |                                                 |                             |
| LOCAL<br>SIGNIFICANCE<br>RATING                      | S              |                                         |                                              |                                                 |                             |
| POTENTIAL IND<br>NR? (Y or N)                        | N              |                                         |                                              | 188                                             |                             |
|                                                      | C C            | ? C                                     |                                              |                                                 |                             |
| Contributing second<br>Listed on existing<br>SURVEY? | Local District |                                         |                                              |                                                 | Nile*                       |
|                                                      |                |                                         | GENERAL INFO                                 | <u>ORMATION</u>                                 |                             |
| <b>CATEGORY</b> bu                                   | ilding         |                                         | CURRENT FUNCTION                             | ON Domestic - single dwe                        | lling                       |
| CONDITION ex                                         | cellent        |                                         | HISTORIC FUNCTION                            | ON Domestic - single dwe                        | lling                       |
| <b>INTEGRITY</b> no                                  | t altered      |                                         |                                              | Charming, intact example or residential design. | of pre-war Colonial Revival |
| SECONDARY<br>STRUCTURE                               | Detached ga    | rage                                    |                                              |                                                 |                             |
|                                                      |                |                                         | ARCHITECTURAL                                | L DESCRIPTION                                   |                             |
| ARCHITECTURAL CLASSIFICATION                         |                | Revival                                 |                                              | PLAN                                            | Rectangular                 |
| DETAILS                                              |                |                                         |                                              | NO OF STORIES                                   | 1                           |
| BEGINYEAR                                            | c. 1930        |                                         |                                              | ROOF TYPE                                       | Side gable                  |
| OTHER YEAR                                           | 0. 1000        |                                         |                                              | ROOF MATERIAL                                   | Asphalt - shingle           |
| DATESOURCE                                           | surveyor       |                                         |                                              | FOUNDATION                                      | concrete                    |
| WALL MATERIAI                                        |                | Wood                                    |                                              | PORCH                                           |                             |
| WALL MATERIAI                                        |                |                                         |                                              | WINDOW MATERIA                                  | AL wood                     |
| WALL MATERIAI                                        |                | Wood                                    |                                              | WINDOW MATERIA                                  | AL                          |
| WALL MATERIAL 2 (original)                           |                |                                         | WINDOW TYPE                                  | double hung                                     |                             |
|                                                      | 2 /            |                                         |                                              | WINDOW CONFIG                                   | 6/6; 8/8                    |
|                                                      |                | f with cornice ret<br>door with classic | urns; slightly projecting front cal surround | gable bay; historic 6/6 and                     | 8/8 wood windows; historic  |
| ALTERATIONS I                                        | n kind replace | ement of roof shin                      | gles (admin. approved COA#                   | 15-2160)                                        |                             |