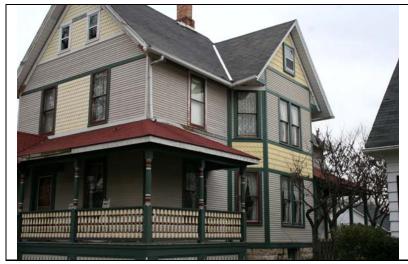

DIGITAL PHOTO ID

DIGITAL PHOTO ID2 \lmages\sleight1 32n(2).jpg

\Images\sleight1 32n.jpg DIGITAL PHOTO ID3

DIGITAL PHOTOID4 \lmages\sleight132n( 3).jpg

\Images\sleight132n( 4).jpg

| STREET#                                              | 136            |                                         |                                              |                                                 |                             |
|------------------------------------------------------|----------------|-----------------------------------------|----------------------------------------------|-------------------------------------------------|-----------------------------|
| DIRECTION                                            | S              |                                         |                                              |                                                 |                             |
| STREET                                               | SLEIGHT        |                                         |                                              |                                                 |                             |
| SUFFIX                                               | ST             |                                         |                                              |                                                 |                             |
| PIN                                                  | 0818322006     |                                         |                                              |                                                 |                             |
| LOCAL<br>SIGNIFICANCE<br>RATING                      | S              |                                         |                                              |                                                 |                             |
| POTENTIAL IND<br>NR? (Y or N)                        | N              |                                         |                                              | 188                                             |                             |
|                                                      | C C            | ? C                                     |                                              |                                                 |                             |
| Contributing second<br>Listed on existing<br>SURVEY? | Local District |                                         |                                              |                                                 | Nile*                       |
|                                                      |                |                                         | GENERAL INFO                                 | <u>ORMATION</u>                                 |                             |
| <b>CATEGORY</b> bu                                   | ilding         |                                         | CURRENT FUNCTION                             | ON Domestic - single dwe                        | lling                       |
| CONDITION ex                                         | cellent        |                                         | HISTORIC FUNCTION                            | ON Domestic - single dwe                        | lling                       |
| <b>INTEGRITY</b> no                                  | t altered      |                                         |                                              | Charming, intact example or residential design. | of pre-war Colonial Revival |
| SECONDARY<br>STRUCTURE                               | Detached ga    | rage                                    |                                              |                                                 |                             |
|                                                      |                |                                         | ARCHITECTURAL                                | L DESCRIPTION                                   |                             |
| ARCHITECTURAL CLASSIFICATION                         |                | Revival                                 |                                              | PLAN                                            | Rectangular                 |
| DETAILS                                              |                |                                         |                                              | NO OF STORIES                                   | 1                           |
| BEGINYEAR                                            | c. 1930        |                                         |                                              | ROOF TYPE                                       | Side gable                  |
| OTHER YEAR                                           | 0. 1000        |                                         |                                              | ROOF MATERIAL                                   | Asphalt - shingle           |
| DATESOURCE                                           | surveyor       |                                         |                                              | FOUNDATION                                      | concrete                    |
| WALL MATERIAI                                        |                | Wood                                    |                                              | PORCH                                           |                             |
| WALL MATERIAI                                        |                |                                         |                                              | WINDOW MATERIA                                  | AL wood                     |
| WALL MATERIAI                                        |                | Wood                                    |                                              | WINDOW MATERIA                                  | AL                          |
| WALL MATERIAL 2 (original)                           |                |                                         | WINDOW TYPE                                  | double hung                                     |                             |
|                                                      | 2 /            |                                         |                                              | WINDOW CONFIG                                   | 6/6; 8/8                    |
|                                                      |                | f with cornice ret<br>door with classic | urns; slightly projecting front cal surround | gable bay; historic 6/6 and                     | 8/8 wood windows; historic  |
| ALTERATIONS I                                        | n kind replace | ement of roof shin                      | gles (admin. approved COA#                   | 15-2160)                                        |                             |