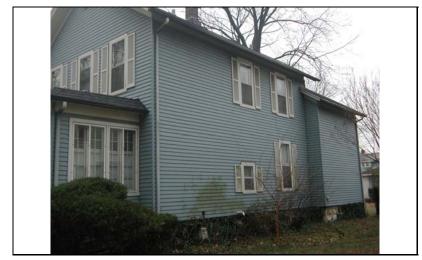

| STREET#                         | 132               |                       |                  |                                                               |                                   |
|---------------------------------|-------------------|-----------------------|------------------|---------------------------------------------------------------|-----------------------------------|
| DIRECTION                       | N                 |                       |                  |                                                               |                                   |
| STREET                          | SLEIGHT           |                       |                  |                                                               |                                   |
| SUFFIX                          | ST                |                       |                  |                                                               |                                   |
| PIN                             | 0818308003        |                       |                  |                                                               |                                   |
| LOCAL<br>SIGNIFICANCE<br>RATING | PS                |                       |                  |                                                               |                                   |
| POTENTIAL IND NR? (Y or N)      | N                 |                       |                  |                                                               |                                   |
| Contributing to a NR DISTRICT?  | С                 |                       |                  |                                                               |                                   |
| Contributing secon              | dary structure:   | ? NC                  |                  |                                                               |                                   |
| Listed on existing SURVEY?      | Local District;   | NR District           |                  |                                                               |                                   |
|                                 |                   |                       | GENERAL INFO     | <u>ORMATION</u>                                               |                                   |
| <b>CATEGORY</b> bu              | uilding           |                       | CURRENT FUNCTION | ON Domestic - single dwell                                    | ling                              |
| CONDITION ex                    | xcellent          |                       | HISTORIC FUNCTI  | ON Domestic - single dwell                                    | ling                              |
| INTEGRITY m                     | ninor alterations | and addition(s)       | REASON for       | If not for front porch remova                                 |                                   |
| SECONDARY<br>STRUCTURE          |                   |                       | SIGNFICANCE      | surround, this c. 1905 Free<br>residence would be rated si    |                                   |
|                                 |                   |                       | ARCHITECTURA     | L DESCRIPTION                                                 |                                   |
| ARCHITECTURA<br>CLASSIFICATION  |                   | - Fran Classia        | <u> </u>         | PLAN                                                          | irregular                         |
| CLASSIFICATION                  | Queen Ar          | nne - Free Classic    |                  | NO OF STORIES                                                 | 2.5                               |
| DETAILS                         |                   |                       |                  | ROOF TYPE                                                     | Gable on hip                      |
| BEGINYEAR                       | c. 1905           |                       |                  | ROOF MATERIAL                                                 | Asphalt - shingle                 |
| OTHER YEAR                      |                   |                       |                  | FOUNDATION                                                    | Stone                             |
| DATESOURCE                      | Surveyor          |                       |                  | PORCH                                                         |                                   |
| WALL MATERIA                    | L (current)       | Wood                  |                  | WINDOW MATERIA                                                | AL Wood                           |
| WALL MATERIA                    | L 2 (current)     |                       |                  | WINDOW MATERIA                                                |                                   |
| WALL MATERIA                    | L (original)      | Wood                  |                  | WINDOW TYPE                                                   | double hung/single hung           |
| WALL MATERIA                    | L 2 (original)    |                       |                  | WINDOW THE WINDOW CONFIG                                      | 1/1                               |
| Г                               |                   |                       |                  |                                                               |                                   |
|                                 |                   |                       |                  | w/ pent gable roof and brack<br>be historic alt)SEE CON       |                                   |
| ,                               | show building v   | with full-width front |                  | ar addition; front stoop with<br>ows under gables (not histor | railing (not historicSanborns ic) |

| niste               | ORIC INFORMATION                                                                                                   |
|---------------------|--------------------------------------------------------------------------------------------------------------------|
| HISTORIC<br>NAME    |                                                                                                                    |
| COMMON<br>NAME      |                                                                                                                    |
| COST                |                                                                                                                    |
| ARCHITECT           |                                                                                                                    |
| ARCHITECT2          |                                                                                                                    |
| BUILDER             |                                                                                                                    |
| ARCHITECT<br>SOURCE |                                                                                                                    |
| HISTORIC<br>INFO    |                                                                                                                    |
| PERMITS             |                                                                                                                    |
| str<br>pic          | dblock on east side of residential eet; front sidewalk; rear alley; rear eket fence; similar setbacks; sture trees |
|                     |                                                                                                                    |
| COA DATE            |                                                                                                                    |
| COA<br>DECISION     |                                                                                                                    |
| PREPARER            | Lara Ramsey                                                                                                        |
| PREPARER            | GRANACKI HISTORIC                                                                                                  |
| ORGANIZATION        | 33.133E17.1113                                                                                                     |
| SURVEYDATE          | 11/13/2007                                                                                                         |
| SURVEYAREA          | NAPERVILLE                                                                                                         |
| 132 N SLE           | IGHT                                                                                                               |

DIGITAL PHOTO ID

DIGITAL PHOTO ID2 \lmages\sleight1 32n(2).jpg

\Images\sleight1 32n.jpg DIGITAL PHOTO ID3

DIGITAL PHOTOID4 \lmages\sleight132n( 3).jpg

\Images\sleight132n( 4).jpg

| STREET#                                              | 136            |                                         |                                              |                                                 |                             |
|------------------------------------------------------|----------------|-----------------------------------------|----------------------------------------------|-------------------------------------------------|-----------------------------|
| DIRECTION                                            | S              |                                         |                                              |                                                 |                             |
| STREET                                               | SLEIGHT        |                                         |                                              |                                                 |                             |
| SUFFIX                                               | ST             |                                         |                                              |                                                 |                             |
| PIN                                                  | 0818322006     |                                         |                                              |                                                 |                             |
| LOCAL<br>SIGNIFICANCE<br>RATING                      | S              |                                         |                                              |                                                 |                             |
| POTENTIAL IND<br>NR? (Y or N)                        | N              |                                         |                                              | 188                                             |                             |
|                                                      | C C            | ? C                                     |                                              |                                                 |                             |
| Contributing second<br>Listed on existing<br>SURVEY? | Local District |                                         |                                              |                                                 | Nile*                       |
|                                                      |                |                                         | GENERAL INFO                                 | <u>ORMATION</u>                                 |                             |
| <b>CATEGORY</b> bu                                   | ilding         |                                         | CURRENT FUNCTION                             | ON Domestic - single dwe                        | lling                       |
| CONDITION ex                                         | cellent        |                                         | HISTORIC FUNCTION                            | ON Domestic - single dwe                        | lling                       |
| <b>INTEGRITY</b> no                                  | t altered      |                                         |                                              | Charming, intact example or residential design. | of pre-war Colonial Revival |
| SECONDARY<br>STRUCTURE                               | Detached ga    | rage                                    |                                              |                                                 |                             |
|                                                      |                |                                         | ARCHITECTURAL                                | L DESCRIPTION                                   |                             |
| ARCHITECTURAL CLASSIFICATION                         |                | Revival                                 |                                              | PLAN                                            | Rectangular                 |
| DETAILS                                              |                |                                         |                                              | NO OF STORIES                                   | 1                           |
| BEGINYEAR                                            | c. 1930        |                                         |                                              | ROOF TYPE                                       | Side gable                  |
| OTHER YEAR                                           | 0. 1000        |                                         |                                              | ROOF MATERIAL                                   | Asphalt - shingle           |
| DATESOURCE                                           | surveyor       |                                         |                                              | FOUNDATION                                      | concrete                    |
| WALL MATERIAI                                        |                | Wood                                    |                                              | PORCH                                           |                             |
| WALL MATERIAI                                        |                |                                         |                                              | WINDOW MATERIA                                  | AL wood                     |
| WALL MATERIAI                                        |                | Wood                                    |                                              | WINDOW MATERIA                                  | AL                          |
| WALL MATERIAL 2 (original)                           |                |                                         | WINDOW TYPE                                  | double hung                                     |                             |
|                                                      | 2 /            |                                         |                                              | WINDOW CONFIG                                   | 6/6; 8/8                    |
|                                                      |                | f with cornice ret<br>door with classic | urns; slightly projecting front cal surround | gable bay; historic 6/6 and                     | 8/8 wood windows; historic  |
| ALTERATIONS I                                        | n kind replace | ement of roof shin                      | gles (admin. approved COA#                   | 15-2160)                                        |                             |