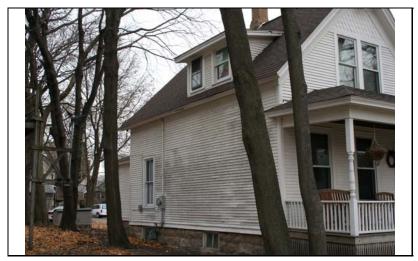

| STREET#                         | 132               |                       |                  |                                                               |                                   |
|---------------------------------|-------------------|-----------------------|------------------|---------------------------------------------------------------|-----------------------------------|
| DIRECTION                       | N                 |                       |                  |                                                               |                                   |
| STREET                          | SLEIGHT           |                       |                  |                                                               |                                   |
| SUFFIX                          | ST                |                       |                  |                                                               |                                   |
| PIN                             | 0818308003        |                       |                  |                                                               |                                   |
| LOCAL<br>SIGNIFICANCE<br>RATING | PS                |                       |                  |                                                               |                                   |
| POTENTIAL IND NR? (Y or N)      | N                 |                       |                  |                                                               |                                   |
| Contributing to a NR DISTRICT?  | С                 |                       |                  |                                                               |                                   |
| Contributing secon              | dary structure:   | ? NC                  |                  |                                                               |                                   |
| Listed on existing SURVEY?      | Local District;   | NR District           |                  |                                                               |                                   |
|                                 |                   |                       | GENERAL INFO     | <u>ORMATION</u>                                               |                                   |
| <b>CATEGORY</b> bu              | uilding           |                       | CURRENT FUNCTION | ON Domestic - single dwell                                    | ling                              |
| CONDITION ex                    | xcellent          |                       | HISTORIC FUNCTI  | ON Domestic - single dwell                                    | ling                              |
| INTEGRITY m                     | ninor alterations | and addition(s)       | REASON for       | If not for front porch remova                                 |                                   |
| SECONDARY<br>STRUCTURE          |                   |                       | SIGNFICANCE      | surround, this c. 1905 Free<br>residence would be rated si    |                                   |
|                                 |                   |                       | ARCHITECTURA     | L DESCRIPTION                                                 |                                   |
| ARCHITECTURA<br>CLASSIFICATION  |                   | - Fran Classia        | <u> </u>         | PLAN                                                          | irregular                         |
| CLASSIFICATION                  | Queen Ar          | nne - Free Classic    |                  | NO OF STORIES                                                 | 2.5                               |
| DETAILS                         |                   |                       |                  | ROOF TYPE                                                     | Gable on hip                      |
| BEGINYEAR                       | c. 1905           |                       |                  | ROOF MATERIAL                                                 | Asphalt - shingle                 |
| OTHER YEAR                      |                   |                       |                  | FOUNDATION                                                    | Stone                             |
| DATESOURCE                      | Surveyor          |                       |                  | PORCH                                                         |                                   |
| WALL MATERIA                    | L (current)       | Wood                  |                  | WINDOW MATERIA                                                | AL Wood                           |
| WALL MATERIA                    | L 2 (current)     |                       |                  | WINDOW MATERIA                                                |                                   |
| WALL MATERIA                    | L (original)      | Wood                  |                  | WINDOW TYPE                                                   | double hung/single hung           |
| WALL MATERIA                    | L 2 (original)    |                       |                  | WINDOW THE WINDOW CONFIG                                      | 1/1                               |
| Г                               |                   |                       |                  |                                                               |                                   |
|                                 |                   |                       |                  | w/ pent gable roof and brack<br>be historic alt)SEE CON       |                                   |
| ,                               | show building v   | with full-width front |                  | ar addition; front stoop with<br>ows under gables (not histor | railing (not historicSanborns ic) |

| niste               | ORIC INFORMATION                                                                                                   |
|---------------------|--------------------------------------------------------------------------------------------------------------------|
| HISTORIC<br>NAME    |                                                                                                                    |
| COMMON<br>NAME      |                                                                                                                    |
| COST                |                                                                                                                    |
| ARCHITECT           |                                                                                                                    |
| ARCHITECT2          |                                                                                                                    |
| BUILDER             |                                                                                                                    |
| ARCHITECT<br>SOURCE |                                                                                                                    |
| HISTORIC<br>INFO    |                                                                                                                    |
| PERMITS             |                                                                                                                    |
| str<br>pic          | dblock on east side of residential eet; front sidewalk; rear alley; rear eket fence; similar setbacks; sture trees |
|                     |                                                                                                                    |
| COA DATE            |                                                                                                                    |
| COA<br>DECISION     |                                                                                                                    |
| PREPARER            | Lara Ramsey                                                                                                        |
| PREPARER            | GRANACKI HISTORIC                                                                                                  |
| ORGANIZATION        | 33.133E17.1113                                                                                                     |
| SURVEYDATE          | 11/13/2007                                                                                                         |
| SURVEYAREA          | NAPERVILLE                                                                                                         |
| 132 N SLE           | IGHT                                                                                                               |

DIGITAL PHOTO ID

DIGITAL PHOTO ID2 \lmages\sleight1 32n(2).jpg

\Images\sleight1 32n.jpg DIGITAL PHOTO ID3

DIGITAL PHOTOID4 \lmages\sleight132n( 3).jpg

\Images\sleight132n( 4).jpg

| STREET#                                              | 136            |                                         |                                              |                                                 |                             |
|------------------------------------------------------|----------------|-----------------------------------------|----------------------------------------------|-------------------------------------------------|-----------------------------|
| DIRECTION                                            | S              |                                         |                                              |                                                 |                             |
| STREET                                               | SLEIGHT        |                                         |                                              |                                                 |                             |
| SUFFIX                                               | ST             |                                         |                                              |                                                 |                             |
| PIN                                                  | 0818322006     |                                         |                                              |                                                 |                             |
| LOCAL<br>SIGNIFICANCE<br>RATING                      | S              |                                         |                                              |                                                 |                             |
| POTENTIAL IND<br>NR? (Y or N)                        | N              |                                         |                                              | 188                                             |                             |
|                                                      | C C            | ? C                                     |                                              |                                                 |                             |
| Contributing second<br>Listed on existing<br>SURVEY? | Local District |                                         |                                              |                                                 | Nile*                       |
|                                                      |                |                                         | GENERAL INFO                                 | <u>ORMATION</u>                                 |                             |
| <b>CATEGORY</b> bu                                   | ilding         |                                         | CURRENT FUNCTION                             | ON Domestic - single dwe                        | lling                       |
| CONDITION ex                                         | cellent        |                                         | HISTORIC FUNCTION                            | ON Domestic - single dwe                        | lling                       |
| <b>INTEGRITY</b> no                                  | t altered      |                                         |                                              | Charming, intact example or residential design. | of pre-war Colonial Revival |
| SECONDARY<br>STRUCTURE                               | Detached ga    | rage                                    |                                              |                                                 |                             |
|                                                      |                |                                         | ARCHITECTURAL                                | L DESCRIPTION                                   |                             |
| ARCHITECTURAL CLASSIFICATION                         |                | Revival                                 |                                              | PLAN                                            | Rectangular                 |
| DETAILS                                              |                |                                         |                                              | NO OF STORIES                                   | 1                           |
| BEGINYEAR                                            | c. 1930        |                                         |                                              | ROOF TYPE                                       | Side gable                  |
| OTHER YEAR                                           | 0. 1000        |                                         |                                              | ROOF MATERIAL                                   | Asphalt - shingle           |
| DATESOURCE                                           | surveyor       |                                         |                                              | FOUNDATION                                      | concrete                    |
| WALL MATERIAI                                        |                | Wood                                    |                                              | PORCH                                           |                             |
| WALL MATERIAI                                        |                |                                         |                                              | WINDOW MATERIA                                  | AL wood                     |
| WALL MATERIAI                                        |                | Wood                                    |                                              | WINDOW MATERIA                                  | AL                          |
| WALL MATERIAL 2 (original)                           |                |                                         | WINDOW TYPE                                  | double hung                                     |                             |
|                                                      | 2 /            |                                         |                                              | WINDOW CONFIG                                   | 6/6; 8/8                    |
|                                                      |                | f with cornice ret<br>door with classic | urns; slightly projecting front cal surround | gable bay; historic 6/6 and                     | 8/8 wood windows; historic  |
| ALTERATIONS I                                        | n kind replace | ement of roof shin                      | gles (admin. approved COA#                   | 15-2160)                                        |                             |