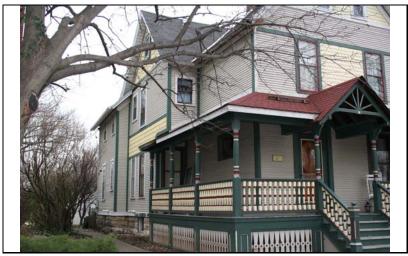

DIGITAL PHOTO ID

DIGITAL PHOTO ID2 \lmages\sleight1 32n(2).jpg

\Images\sleight1 32n.jpg DIGITAL PHOTO ID3

DIGITAL PHOTOID4 \lmages\sleight132n( 3).jpg

\Images\sleight132n( 4).jpg

| STREET#                                              | 136            |                                         |                                              |                                                 |                             |
|------------------------------------------------------|----------------|-----------------------------------------|----------------------------------------------|-------------------------------------------------|-----------------------------|
| DIRECTION                                            | S              |                                         |                                              |                                                 |                             |
| STREET                                               | SLEIGHT        |                                         |                                              |                                                 |                             |
| SUFFIX                                               | ST             |                                         |                                              |                                                 |                             |
| PIN                                                  | 0818322006     |                                         |                                              |                                                 |                             |
| LOCAL<br>SIGNIFICANCE<br>RATING                      | S              |                                         |                                              |                                                 |                             |
| POTENTIAL IND<br>NR? (Y or N)                        | N              |                                         |                                              | 188                                             |                             |
|                                                      | C C            | ? C                                     |                                              |                                                 |                             |
| Contributing second<br>Listed on existing<br>SURVEY? | Local District |                                         |                                              |                                                 | Nile*                       |
|                                                      |                |                                         | GENERAL INFO                                 | <u>ORMATION</u>                                 |                             |
| <b>CATEGORY</b> bu                                   | ilding         |                                         | CURRENT FUNCTION                             | ON Domestic - single dwe                        | lling                       |
| CONDITION ex                                         | cellent        |                                         | HISTORIC FUNCTION                            | ON Domestic - single dwe                        | lling                       |
| <b>INTEGRITY</b> no                                  | t altered      |                                         |                                              | Charming, intact example or residential design. | of pre-war Colonial Revival |
| SECONDARY<br>STRUCTURE                               | Detached ga    | rage                                    |                                              |                                                 |                             |
|                                                      |                |                                         | ARCHITECTURAL                                | L DESCRIPTION                                   |                             |
| ARCHITECTURAL CLASSIFICATION                         |                | Revival                                 |                                              | PLAN                                            | Rectangular                 |
| DETAILS                                              |                |                                         |                                              | NO OF STORIES                                   | 1                           |
| BEGINYEAR                                            | c. 1930        |                                         |                                              | ROOF TYPE                                       | Side gable                  |
| OTHER YEAR                                           | 0. 1000        |                                         |                                              | ROOF MATERIAL                                   | Asphalt - shingle           |
| DATESOURCE                                           | surveyor       |                                         |                                              | FOUNDATION                                      | concrete                    |
| WALL MATERIAI                                        |                | Wood                                    |                                              | PORCH                                           |                             |
| WALL MATERIAI                                        |                |                                         |                                              | WINDOW MATERIA                                  | AL wood                     |
| WALL MATERIAI                                        |                | Wood                                    |                                              | WINDOW MATERIA                                  | AL                          |
| WALL MATERIAL 2 (original)                           |                |                                         | WINDOW TYPE                                  | double hung                                     |                             |
|                                                      | 2 /            |                                         |                                              | WINDOW CONFIG                                   | 6/6; 8/8                    |
|                                                      |                | f with cornice ret<br>door with classic | urns; slightly projecting front cal surround | gable bay; historic 6/6 and                     | 8/8 wood windows; historic  |
| ALTERATIONS I                                        | n kind replace | ement of roof shin                      | gles (admin. approved COA#                   | 15-2160)                                        |                             |