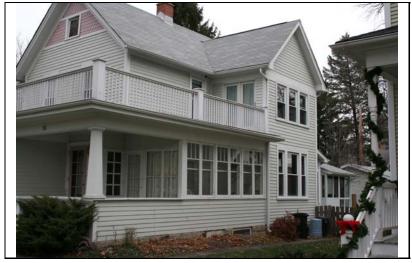

| STREET#                         | 132               |                       |                  |                                                               |                                   |
|---------------------------------|-------------------|-----------------------|------------------|---------------------------------------------------------------|-----------------------------------|
| DIRECTION                       | N                 |                       |                  |                                                               |                                   |
| STREET                          | SLEIGHT           |                       |                  |                                                               |                                   |
| SUFFIX                          | ST                |                       |                  |                                                               |                                   |
| PIN                             | 0818308003        |                       |                  |                                                               |                                   |
| LOCAL<br>SIGNIFICANCE<br>RATING | PS                |                       |                  |                                                               |                                   |
| POTENTIAL IND NR? (Y or N)      | N                 |                       |                  |                                                               |                                   |
| Contributing to a NR DISTRICT?  | С                 |                       |                  |                                                               |                                   |
| Contributing secon              | dary structure:   | ? NC                  |                  |                                                               |                                   |
| Listed on existing SURVEY?      | Local District;   | NR District           |                  |                                                               |                                   |
|                                 |                   |                       | GENERAL INFO     | <u>ORMATION</u>                                               |                                   |
| <b>CATEGORY</b> bu              | uilding           |                       | CURRENT FUNCTION | ON Domestic - single dwell                                    | ling                              |
| CONDITION ex                    | xcellent          |                       | HISTORIC FUNCTI  | ON Domestic - single dwell                                    | ling                              |
| INTEGRITY m                     | ninor alterations | and addition(s)       | REASON for       | If not for front porch remova                                 |                                   |
| SECONDARY<br>STRUCTURE          |                   |                       | SIGNFICANCE      | surround, this c. 1905 Free<br>residence would be rated si    |                                   |
|                                 |                   |                       | ARCHITECTURA     | L DESCRIPTION                                                 |                                   |
| ARCHITECTURA<br>CLASSIFICATION  |                   | - Fran Classia        | <u> </u>         | PLAN                                                          | irregular                         |
| CLASSIFICATION                  | Queen Ar          | nne - Free Classic    |                  | NO OF STORIES                                                 | 2.5                               |
| DETAILS                         |                   |                       |                  | ROOF TYPE                                                     | Gable on hip                      |
| BEGINYEAR                       | c. 1905           |                       |                  | ROOF MATERIAL                                                 | Asphalt - shingle                 |
| OTHER YEAR                      |                   |                       |                  | FOUNDATION                                                    | Stone                             |
| DATESOURCE                      | Surveyor          |                       |                  | PORCH                                                         |                                   |
| WALL MATERIA                    | L (current)       | Wood                  |                  | WINDOW MATERIA                                                | AL Wood                           |
| WALL MATERIA                    | L 2 (current)     |                       |                  | WINDOW MATERIA                                                |                                   |
| WALL MATERIA                    | L (original)      | Wood                  |                  | WINDOW TYPE                                                   | double hung/single hung           |
| WALL MATERIA                    | L 2 (original)    |                       |                  | WINDOW THE WINDOW CONFIG                                      | 1/1                               |
| Г                               |                   |                       |                  |                                                               |                                   |
|                                 |                   |                       |                  | w/ pent gable roof and brack<br>be historic alt)SEE CON       |                                   |
| ,                               | show building v   | with full-width front |                  | ar addition; front stoop with<br>ows under gables (not histor | railing (not historicSanborns ic) |

| niste               | ORIC INFORMATION                                                                                                   |
|---------------------|--------------------------------------------------------------------------------------------------------------------|
| HISTORIC<br>NAME    |                                                                                                                    |
| COMMON<br>NAME      |                                                                                                                    |
| COST                |                                                                                                                    |
| ARCHITECT           |                                                                                                                    |
| ARCHITECT2          |                                                                                                                    |
| BUILDER             |                                                                                                                    |
| ARCHITECT<br>SOURCE |                                                                                                                    |
| HISTORIC<br>INFO    |                                                                                                                    |
| PERMITS             |                                                                                                                    |
| str<br>pic          | dblock on east side of residential eet; front sidewalk; rear alley; rear eket fence; similar setbacks; sture trees |
|                     |                                                                                                                    |
| COA DATE            |                                                                                                                    |
| COA<br>DECISION     |                                                                                                                    |
| PREPARER            | Lara Ramsey                                                                                                        |
| PREPARER            | GRANACKI HISTORIC                                                                                                  |
| ORGANIZATION        | 33.133E17.1113                                                                                                     |
| SURVEYDATE          | 11/13/2007                                                                                                         |
| SURVEYAREA          | NAPERVILLE                                                                                                         |
| 132 N SLE           | IGHT                                                                                                               |

DIGITAL PHOTO ID

DIGITAL PHOTO ID2 \lmages\sleight1 32n(2).jpg

\Images\sleight1 32n.jpg DIGITAL PHOTO ID3

DIGITAL PHOTOID4 \lmages\sleight132n( 3).jpg

\Images\sleight132n( 4).jpg

| STREET#                                              | 136            |                                         |                                              |                                                 |                             |
|------------------------------------------------------|----------------|-----------------------------------------|----------------------------------------------|-------------------------------------------------|-----------------------------|
| DIRECTION                                            | S              |                                         |                                              |                                                 |                             |
| STREET                                               | SLEIGHT        |                                         |                                              |                                                 |                             |
| SUFFIX                                               | ST             |                                         |                                              |                                                 |                             |
| PIN                                                  | 0818322006     |                                         |                                              |                                                 |                             |
| LOCAL<br>SIGNIFICANCE<br>RATING                      | S              |                                         |                                              |                                                 |                             |
| POTENTIAL IND<br>NR? (Y or N)                        | N              |                                         |                                              | 188                                             |                             |
|                                                      | C C            | ? C                                     |                                              |                                                 |                             |
| Contributing second<br>Listed on existing<br>SURVEY? | Local District |                                         |                                              |                                                 | Nile*                       |
|                                                      |                |                                         | GENERAL INFO                                 | <u>ORMATION</u>                                 |                             |
| <b>CATEGORY</b> bu                                   | ilding         |                                         | CURRENT FUNCTION                             | ON Domestic - single dwe                        | lling                       |
| CONDITION ex                                         | cellent        |                                         | HISTORIC FUNCTION                            | ON Domestic - single dwe                        | lling                       |
| <b>INTEGRITY</b> no                                  | t altered      |                                         |                                              | Charming, intact example or residential design. | of pre-war Colonial Revival |
| SECONDARY<br>STRUCTURE                               | Detached ga    | rage                                    |                                              |                                                 |                             |
|                                                      |                |                                         | ARCHITECTURAL                                | L DESCRIPTION                                   |                             |
| ARCHITECTURAL CLASSIFICATION                         |                | Revival                                 |                                              | PLAN                                            | Rectangular                 |
| DETAILS                                              |                |                                         |                                              | NO OF STORIES                                   | 1                           |
| BEGINYEAR                                            | c. 1930        |                                         |                                              | ROOF TYPE                                       | Side gable                  |
| OTHER YEAR                                           | 0. 1000        |                                         |                                              | ROOF MATERIAL                                   | Asphalt - shingle           |
| DATESOURCE                                           | surveyor       |                                         |                                              | FOUNDATION                                      | concrete                    |
| WALL MATERIAI                                        |                | Wood                                    |                                              | PORCH                                           |                             |
| WALL MATERIAI                                        |                |                                         |                                              | WINDOW MATERIA                                  | AL wood                     |
| WALL MATERIAI                                        |                | Wood                                    |                                              | WINDOW MATERIA                                  | AL                          |
| WALL MATERIAL 2 (original)                           |                |                                         | WINDOW TYPE                                  | double hung                                     |                             |
|                                                      | 2 /            |                                         |                                              | WINDOW CONFIG                                   | 6/6; 8/8                    |
|                                                      |                | f with cornice ret<br>door with classic | urns; slightly projecting front cal surround | gable bay; historic 6/6 and                     | 8/8 wood windows; historic  |
| ALTERATIONS I                                        | n kind replace | ement of roof shin                      | gles (admin. approved COA#                   | 15-2160)                                        |                             |