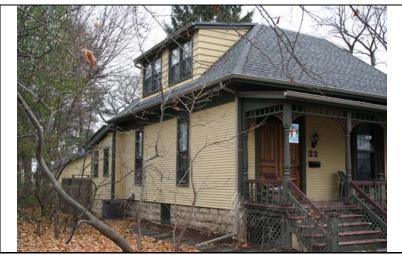

DIGITAL PHOTO ID

DIGITAL PHOTO ID2 \lmages\sleight1 32n(2).jpg

\Images\sleight1 32n.jpg DIGITAL PHOTO ID3

DIGITAL PHOTOID4 \lmages\sleight132n( 3).jpg

\Images\sleight132n( 4).jpg

| STREET#                                              | 136            |                                         |                                              |                                                 |                             |
|------------------------------------------------------|----------------|-----------------------------------------|----------------------------------------------|-------------------------------------------------|-----------------------------|
| DIRECTION                                            | S              |                                         |                                              |                                                 |                             |
| STREET                                               | SLEIGHT        |                                         |                                              |                                                 |                             |
| SUFFIX                                               | ST             |                                         |                                              |                                                 |                             |
| PIN                                                  | 0818322006     |                                         |                                              |                                                 |                             |
| LOCAL<br>SIGNIFICANCE<br>RATING                      | S              |                                         |                                              |                                                 |                             |
| POTENTIAL IND<br>NR? (Y or N)                        | N              |                                         |                                              | 188                                             |                             |
|                                                      | C C            | ? C                                     |                                              |                                                 |                             |
| Contributing second<br>Listed on existing<br>SURVEY? | Local District |                                         |                                              |                                                 | Nile*                       |
|                                                      |                |                                         | GENERAL INFO                                 | <u>ORMATION</u>                                 |                             |
| <b>CATEGORY</b> bu                                   | ilding         |                                         | CURRENT FUNCTION                             | ON Domestic - single dwe                        | lling                       |
| CONDITION ex                                         | cellent        |                                         | HISTORIC FUNCTION                            | ON Domestic - single dwe                        | lling                       |
| <b>INTEGRITY</b> no                                  | t altered      |                                         |                                              | Charming, intact example or residential design. | of pre-war Colonial Revival |
| SECONDARY<br>STRUCTURE                               | Detached ga    | rage                                    |                                              |                                                 |                             |
|                                                      |                |                                         | ARCHITECTURAL                                | L DESCRIPTION                                   |                             |
| ARCHITECTURAL CLASSIFICATION                         |                | Revival                                 |                                              | PLAN                                            | Rectangular                 |
| DETAILS                                              |                |                                         |                                              | NO OF STORIES                                   | 1                           |
| BEGINYEAR                                            | c. 1930        |                                         |                                              | ROOF TYPE                                       | Side gable                  |
| OTHER YEAR                                           | 0. 1000        |                                         |                                              | ROOF MATERIAL                                   | Asphalt - shingle           |
| DATESOURCE                                           | surveyor       |                                         |                                              | FOUNDATION                                      | concrete                    |
| WALL MATERIAI                                        |                | Wood                                    |                                              | PORCH                                           |                             |
| WALL MATERIAI                                        |                |                                         |                                              | WINDOW MATERIA                                  | AL wood                     |
| WALL MATERIAI                                        |                | Wood                                    |                                              | WINDOW MATERIA                                  | AL                          |
| WALL MATERIAL 2 (original)                           |                |                                         | WINDOW TYPE                                  | double hung                                     |                             |
|                                                      | 2 /            |                                         |                                              | WINDOW CONFIG                                   | 6/6; 8/8                    |
|                                                      |                | f with cornice ret<br>door with classic | urns; slightly projecting front cal surround | gable bay; historic 6/6 and                     | 8/8 wood windows; historic  |
| ALTERATIONS I                                        | n kind replace | ement of roof shin                      | gles (admin. approved COA#                   | 15-2160)                                        |                             |