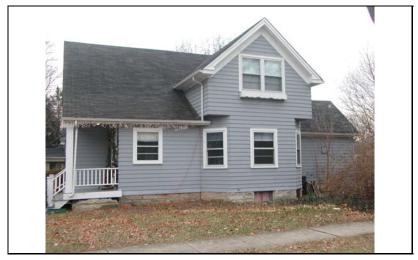

DIGITAL PHOTO ID

DIGITAL PHOTO ID2 \lmages\sleight1 32n(2).jpg

\Images\sleight1 32n.jpg DIGITAL PHOTO ID3

DIGITAL PHOTOID4 \lmages\sleight132n( 3).jpg

\Images\sleight132n( 4).jpg

| STREET#                                              | 136            |                                         |                                              |                                                 |                             |
|------------------------------------------------------|----------------|-----------------------------------------|----------------------------------------------|-------------------------------------------------|-----------------------------|
| DIRECTION                                            | S              |                                         |                                              |                                                 |                             |
| STREET                                               | SLEIGHT        |                                         |                                              |                                                 |                             |
| SUFFIX                                               | ST             |                                         |                                              |                                                 |                             |
| PIN                                                  | 0818322006     |                                         |                                              |                                                 |                             |
| LOCAL<br>SIGNIFICANCE<br>RATING                      | S              |                                         |                                              |                                                 |                             |
| POTENTIAL IND<br>NR? (Y or N)                        | N              |                                         |                                              | 188                                             |                             |
|                                                      | C C            | ? C                                     |                                              |                                                 |                             |
| Contributing second<br>Listed on existing<br>SURVEY? | Local District |                                         |                                              |                                                 | Nile*                       |
|                                                      |                |                                         | GENERAL INFO                                 | <u>ORMATION</u>                                 |                             |
| <b>CATEGORY</b> bu                                   | ilding         |                                         | CURRENT FUNCTION                             | ON Domestic - single dwe                        | lling                       |
| CONDITION ex                                         | cellent        |                                         | HISTORIC FUNCTION                            | ON Domestic - single dwe                        | lling                       |
| <b>INTEGRITY</b> no                                  | t altered      |                                         |                                              | Charming, intact example or residential design. | of pre-war Colonial Revival |
| SECONDARY<br>STRUCTURE                               | Detached ga    | rage                                    |                                              |                                                 |                             |
|                                                      |                |                                         | ARCHITECTURAL                                | L DESCRIPTION                                   |                             |
| ARCHITECTURAL CLASSIFICATION                         |                | Revival                                 |                                              | PLAN                                            | Rectangular                 |
| DETAILS                                              |                |                                         |                                              | NO OF STORIES                                   | 1                           |
| BEGINYEAR                                            | c. 1930        |                                         |                                              | ROOF TYPE                                       | Side gable                  |
| OTHER YEAR                                           | 0. 1000        |                                         |                                              | ROOF MATERIAL                                   | Asphalt - shingle           |
| DATESOURCE                                           | surveyor       |                                         |                                              | FOUNDATION                                      | concrete                    |
| WALL MATERIAI                                        |                | Wood                                    |                                              | PORCH                                           |                             |
| WALL MATERIAI                                        |                |                                         |                                              | WINDOW MATERIA                                  | AL wood                     |
| WALL MATERIAI                                        |                | Wood                                    |                                              | WINDOW MATERIA                                  | AL                          |
| WALL MATERIAL 2 (original)                           |                |                                         | WINDOW TYPE                                  | double hung                                     |                             |
|                                                      | 2 /            |                                         |                                              | WINDOW CONFIG                                   | 6/6; 8/8                    |
|                                                      |                | f with cornice ret<br>door with classic | urns; slightly projecting front cal surround | gable bay; historic 6/6 and                     | 8/8 wood windows; historic  |
| ALTERATIONS I                                        | n kind replace | ement of roof shin                      | gles (admin. approved COA#                   | 15-2160)                                        |                             |