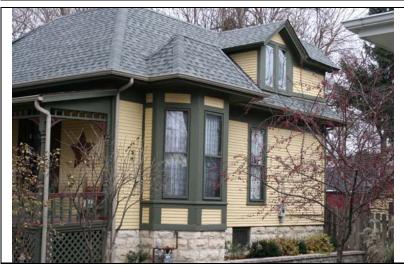

DIGITAL PHOTO ID

DIGITAL PHOTO ID2 \lmages\sleight1 32n(2).jpg

\Images\sleight1 32n.jpg DIGITAL PHOTO ID3

DIGITAL PHOTOID4 \lmages\sleight132n( 3).jpg

\Images\sleight132n( 4).jpg

| STREET#                                              | 136            |                                         |                                              |                                                 |                             |
|------------------------------------------------------|----------------|-----------------------------------------|----------------------------------------------|-------------------------------------------------|-----------------------------|
| DIRECTION                                            | S              |                                         |                                              |                                                 |                             |
| STREET                                               | SLEIGHT        |                                         |                                              |                                                 |                             |
| SUFFIX                                               | ST             |                                         |                                              |                                                 |                             |
| PIN                                                  | 0818322006     |                                         |                                              |                                                 |                             |
| LOCAL<br>SIGNIFICANCE<br>RATING                      | S              |                                         |                                              |                                                 |                             |
| POTENTIAL IND<br>NR? (Y or N)                        | N              |                                         |                                              | 188                                             |                             |
|                                                      | C C            | ? C                                     |                                              |                                                 |                             |
| Contributing second<br>Listed on existing<br>SURVEY? | Local District |                                         |                                              |                                                 | Nile*                       |
|                                                      |                |                                         | GENERAL INFO                                 | <u>ORMATION</u>                                 |                             |
| <b>CATEGORY</b> bu                                   | ilding         |                                         | CURRENT FUNCTION                             | ON Domestic - single dwe                        | lling                       |
| CONDITION ex                                         | cellent        |                                         | HISTORIC FUNCTION                            | ON Domestic - single dwe                        | lling                       |
| <b>INTEGRITY</b> no                                  | t altered      |                                         |                                              | Charming, intact example or residential design. | of pre-war Colonial Revival |
| SECONDARY<br>STRUCTURE                               | Detached ga    | rage                                    |                                              |                                                 |                             |
|                                                      |                |                                         | ARCHITECTURAL                                | L DESCRIPTION                                   |                             |
| ARCHITECTURAL CLASSIFICATION                         |                | Revival                                 |                                              | PLAN                                            | Rectangular                 |
| DETAILS                                              |                |                                         |                                              | NO OF STORIES                                   | 1                           |
| BEGINYEAR                                            | c. 1930        |                                         |                                              | ROOF TYPE                                       | Side gable                  |
| OTHER YEAR                                           | 0. 1000        |                                         |                                              | ROOF MATERIAL                                   | Asphalt - shingle           |
| DATESOURCE                                           | surveyor       |                                         |                                              | FOUNDATION                                      | concrete                    |
| WALL MATERIAI                                        |                | Wood                                    |                                              | PORCH                                           |                             |
| WALL MATERIAI                                        |                |                                         |                                              | WINDOW MATERIA                                  | AL wood                     |
| WALL MATERIAI                                        |                | Wood                                    |                                              | WINDOW MATERIA                                  | AL                          |
| WALL MATERIAL 2 (original)                           |                |                                         | WINDOW TYPE                                  | double hung                                     |                             |
|                                                      | 2 /            |                                         |                                              | WINDOW CONFIG                                   | 6/6; 8/8                    |
|                                                      |                | f with cornice ret<br>door with classic | urns; slightly projecting front cal surround | gable bay; historic 6/6 and                     | 8/8 wood windows; historic  |
| ALTERATIONS I                                        | n kind replace | ement of roof shin                      | gles (admin. approved COA#                   | 15-2160)                                        |                             |