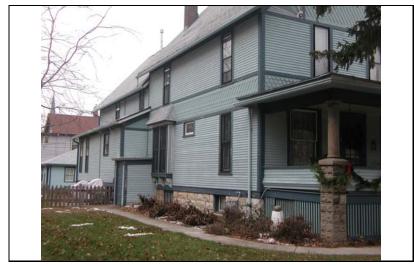

DIGITAL PHOTO ID

DIGITAL PHOTO ID2 \lmages\sleight1 32n(2).jpg

\Images\sleight1 32n.jpg DIGITAL PHOTO ID3

DIGITAL PHOTOID4 \lmages\sleight132n( 3).jpg

\Images\sleight132n( 4).jpg

| STREET#                                              | 136            |                                         |                                              |                                                 |                             |
|------------------------------------------------------|----------------|-----------------------------------------|----------------------------------------------|-------------------------------------------------|-----------------------------|
| DIRECTION                                            | S              |                                         |                                              |                                                 |                             |
| STREET                                               | SLEIGHT        |                                         |                                              |                                                 |                             |
| SUFFIX                                               | ST             |                                         |                                              |                                                 |                             |
| PIN                                                  | 0818322006     |                                         |                                              |                                                 |                             |
| LOCAL<br>SIGNIFICANCE<br>RATING                      | S              |                                         |                                              |                                                 |                             |
| POTENTIAL IND<br>NR? (Y or N)                        | N              |                                         |                                              | 188                                             |                             |
|                                                      | C C            | ? C                                     |                                              |                                                 |                             |
| Contributing second<br>Listed on existing<br>SURVEY? | Local District |                                         |                                              |                                                 | Nile*                       |
|                                                      |                |                                         | GENERAL INFO                                 | <u>ORMATION</u>                                 |                             |
| <b>CATEGORY</b> bu                                   | ilding         |                                         | CURRENT FUNCTION                             | ON Domestic - single dwe                        | lling                       |
| CONDITION ex                                         | cellent        |                                         | HISTORIC FUNCTION                            | ON Domestic - single dwe                        | lling                       |
| <b>INTEGRITY</b> no                                  | t altered      |                                         |                                              | Charming, intact example or residential design. | of pre-war Colonial Revival |
| SECONDARY<br>STRUCTURE                               | Detached ga    | rage                                    |                                              |                                                 |                             |
|                                                      |                |                                         | ARCHITECTURAL                                | L DESCRIPTION                                   |                             |
| ARCHITECTURAL CLASSIFICATION                         |                | Revival                                 |                                              | PLAN                                            | Rectangular                 |
| DETAILS                                              |                |                                         |                                              | NO OF STORIES                                   | 1                           |
| BEGINYEAR                                            | c. 1930        |                                         |                                              | ROOF TYPE                                       | Side gable                  |
| OTHER YEAR                                           | 0. 1000        |                                         |                                              | ROOF MATERIAL                                   | Asphalt - shingle           |
| DATESOURCE                                           | surveyor       |                                         |                                              | FOUNDATION                                      | concrete                    |
| WALL MATERIAI                                        |                | Wood                                    |                                              | PORCH                                           |                             |
| WALL MATERIAI                                        |                |                                         |                                              | WINDOW MATERIA                                  | AL wood                     |
| WALL MATERIAI                                        |                | Wood                                    |                                              | WINDOW MATERIA                                  | AL                          |
| WALL MATERIAL 2 (original)                           |                |                                         | WINDOW TYPE                                  | double hung                                     |                             |
|                                                      | 2 /            |                                         |                                              | WINDOW CONFIG                                   | 6/6; 8/8                    |
|                                                      |                | f with cornice ret<br>door with classic | urns; slightly projecting front cal surround | gable bay; historic 6/6 and                     | 8/8 wood windows; historic  |
| ALTERATIONS I                                        | n kind replace | ement of roof shin                      | gles (admin. approved COA#                   | 15-2160)                                        |                             |

| HISTORIC<br>NAME              |                                                                                                    |
|-------------------------------|----------------------------------------------------------------------------------------------------|
| COMMON<br>NAME                |                                                                                                    |
| COST                          |                                                                                                    |
| ARCHITECT                     |                                                                                                    |
| ARCHITECT2                    |                                                                                                    |
| BUILDER                       |                                                                                                    |
| ARCHITECT SOURCE              |                                                                                                    |
| HISTORIC INFO                 |                                                                                                    |
|                               |                                                                                                    |
| PERMITS                       |                                                                                                    |
|                               |                                                                                                    |
|                               |                                                                                                    |
| st                            | idblock on east side of residential reet; front sidewalk; rear alley; milar setbacks; mature trees |
|                               |                                                                                                    |
|                               |                                                                                                    |
| COA DATE                      |                                                                                                    |
| COA<br>DECISION               |                                                                                                    |
|                               |                                                                                                    |
| PREPARER                      | Lara Ramsey                                                                                        |
| PREPARER PREPARER ORGANIZATIO | GRANACKI HISTORIC                                                                                  |
| PREPARER                      | GRANACKI HISTORIC                                                                                  |
| PREPARER<br>ORGANIZATIO       | GRANACKI HISTORIC<br>CONSULTANTS                                                                   |

DIGITAL PHOTO ID DIGITAL PHOTO ID2 \Images\sleight1 36s.jpg

DIGITAL PHOTO ID3

\Images\sleight136s( 3).jpg

\Images\sleight1 36s(2).jpg DIGITAL PHOTOID4

\Images\sleight136s( 4).jpg

| STREET #                                                 | 5                                |                   |                                            | 73            |                                                                               | XX VIII + II                  |  |
|----------------------------------------------------------|----------------------------------|-------------------|--------------------------------------------|---------------|-------------------------------------------------------------------------------|-------------------------------|--|
| DIRECTION                                                | N                                |                   |                                            | 1             |                                                                               |                               |  |
| STREET                                                   | SLEIGHT                          |                   | Brillian III                               |               |                                                                               |                               |  |
| SUFFIX                                                   | ST                               |                   | AN AMERICA                                 |               |                                                                               |                               |  |
| PIN                                                      | 0818310010                       |                   |                                            |               |                                                                               |                               |  |
| LOCAL<br>SIGNIFICANCE<br>RATING<br>POTENTIAL IND         | S                                |                   |                                            |               |                                                                               |                               |  |
| NR? (Y or N)  Contributing to a                          | N                                |                   |                                            |               |                                                                               |                               |  |
| NR DISTRICT?                                             | С                                |                   |                                            |               |                                                                               |                               |  |
| Contributing second                                      | ndary structure                  | ? C               |                                            |               |                                                                               |                               |  |
| Listed on existing SURVEY?                               | IHSS (HD); L                     | ocal District; NR |                                            | y A           |                                                                               |                               |  |
|                                                          |                                  |                   | <b>GENERAL</b>                             | INFORM        | <u>MATION</u>                                                                 |                               |  |
| <b>CATEGORY</b> b                                        | uilding                          |                   | CURRENT FU                                 | NCTION        | Domestic - single dwelli                                                      | ng                            |  |
| CONDITION e                                              | CONDITION excellent HISTOR       |                   |                                            | JNCTION       | Domestic - single dwelling                                                    |                               |  |
| INTEGRITY m                                              | ninor alterations                | 3                 | REASON for                                 |               |                                                                               | orch addition, this remains a |  |
| SECONDARY<br>STRUCTURE                                   | Detached gar                     | rage              | SIGNFICANC                                 | E             | , made example of all 1                                                       | 870s Italianate residence.    |  |
| A DOLLUTE CITUD A                                        | \ T                              |                   | ARCHITECT                                  | URAL D        | <b>ESCRIPTION</b>                                                             |                               |  |
| ARCHITECTURA<br>CLASSIFICATIO                            |                                  |                   |                                            |               | PLAN                                                                          | Rectangular                   |  |
| DETAILS                                                  |                                  |                   |                                            |               | NO OF STORIES                                                                 | 2                             |  |
| BEGINYEAR                                                | 1879                             |                   |                                            |               | ROOF TYPE                                                                     | Front gable                   |  |
| OTHER YEAR                                               | 1070                             |                   |                                            |               | ROOF MATERIAL                                                                 | Asphalt - shingle             |  |
| DATESOURCE                                               | Plaque                           |                   |                                            |               | FOUNDATION                                                                    | Stone                         |  |
| WALL MATERIA                                             |                                  | Wood              |                                            |               | PORCH                                                                         | Full front                    |  |
| WALL MATERIA                                             |                                  | vvoou             |                                            |               | WINDOW MATERIA                                                                | L Wood                        |  |
|                                                          |                                  | Wood              |                                            |               | WINDOW MATERIA                                                                | L                             |  |
| WALL MATERIAL (original) Wood WALL MATERIAL 2 (original) |                                  |                   |                                            |               | WINDOW TYPE                                                                   | double hung                   |  |
| WALL MATEKIA                                             | xL & (OFIGINAL)                  |                   |                                            |               | WINDOW CONFIG                                                                 | 2/2; 1/1                      |  |
|                                                          |                                  |                   | boards; historic 2/2 h elevation; south/re |               |                                                                               | ; polygonal 1st story window  |  |
| ALTERATIONS                                              | window replace<br>on south facac | ement (admin. app | oroved COA#09-223<br>clad wood windows (   | 4) In kind re | s & railing on rear/south<br>eplacement of bay windo<br>proved COA#10-2529) F | ow & two 2nd story windows    |  |