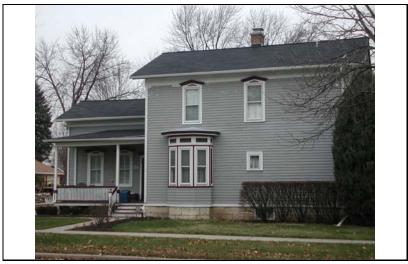

| STREET#                         | 132               |                       |                  |                                                               |                                   |
|---------------------------------|-------------------|-----------------------|------------------|---------------------------------------------------------------|-----------------------------------|
| DIRECTION                       | N                 |                       |                  |                                                               |                                   |
| STREET                          | SLEIGHT           |                       |                  |                                                               |                                   |
| SUFFIX                          | ST                |                       |                  |                                                               |                                   |
| PIN                             | 0818308003        |                       |                  |                                                               |                                   |
| LOCAL<br>SIGNIFICANCE<br>RATING | PS                |                       |                  |                                                               |                                   |
| POTENTIAL IND NR? (Y or N)      | N                 |                       |                  |                                                               |                                   |
| Contributing to a NR DISTRICT?  | С                 |                       |                  |                                                               |                                   |
| Contributing secon              | dary structure:   | ? NC                  |                  |                                                               |                                   |
| Listed on existing SURVEY?      | Local District;   | NR District           |                  |                                                               |                                   |
|                                 |                   |                       | GENERAL INFO     | <u>ORMATION</u>                                               |                                   |
| <b>CATEGORY</b> bu              | uilding           |                       | CURRENT FUNCTION | ON Domestic - single dwell                                    | ling                              |
| CONDITION ex                    | xcellent          |                       | HISTORIC FUNCTI  | ON Domestic - single dwell                                    | ling                              |
| INTEGRITY m                     | ninor alterations | and addition(s)       | REASON for       | If not for front porch remova                                 |                                   |
| SECONDARY<br>STRUCTURE          |                   |                       | SIGNFICANCE      | surround, this c. 1905 Free<br>residence would be rated si    |                                   |
|                                 |                   |                       | ARCHITECTURA     | L DESCRIPTION                                                 |                                   |
| ARCHITECTURA<br>CLASSIFICATION  |                   | - Fran Classia        | <u> </u>         | PLAN                                                          | irregular                         |
| CLASSIFICATION                  | Queen Ar          | nne - Free Classic    |                  | NO OF STORIES                                                 | 2.5                               |
| DETAILS                         |                   |                       |                  | ROOF TYPE                                                     | Gable on hip                      |
| BEGINYEAR                       | c. 1905           |                       |                  | ROOF MATERIAL                                                 | Asphalt - shingle                 |
| OTHER YEAR                      |                   |                       |                  | FOUNDATION                                                    | Stone                             |
| DATESOURCE                      | Surveyor          |                       |                  | PORCH                                                         |                                   |
| WALL MATERIA                    | L (current)       | Wood                  |                  | WINDOW MATERIA                                                | AL Wood                           |
| WALL MATERIA                    | L 2 (current)     |                       |                  | WINDOW MATERIA                                                |                                   |
| WALL MATERIA                    | L (original)      | Wood                  |                  | WINDOW TYPE                                                   | double hung/single hung           |
| WALL MATERIA                    | L 2 (original)    |                       |                  | WINDOW THE WINDOW CONFIG                                      | 1/1                               |
| Г                               |                   |                       |                  |                                                               |                                   |
|                                 |                   |                       |                  | w/ pent gable roof and brack<br>be historic alt)SEE CON       |                                   |
| ,                               | show building v   | with full-width front |                  | ar addition; front stoop with<br>ows under gables (not histor | railing (not historicSanborns ic) |

| niste               | ORIC INFORMATION                                                                                                   |
|---------------------|--------------------------------------------------------------------------------------------------------------------|
| HISTORIC<br>NAME    |                                                                                                                    |
| COMMON<br>NAME      |                                                                                                                    |
| COST                |                                                                                                                    |
| ARCHITECT           |                                                                                                                    |
| ARCHITECT2          |                                                                                                                    |
| BUILDER             |                                                                                                                    |
| ARCHITECT<br>SOURCE |                                                                                                                    |
| HISTORIC<br>INFO    |                                                                                                                    |
| PERMITS             |                                                                                                                    |
| str<br>pic          | dblock on east side of residential eet; front sidewalk; rear alley; rear eket fence; similar setbacks; sture trees |
|                     |                                                                                                                    |
| COA DATE            |                                                                                                                    |
| COA<br>DECISION     |                                                                                                                    |
| PREPARER            | Lara Ramsey                                                                                                        |
| PREPARER            | GRANACKI HISTORIC                                                                                                  |
| ORGANIZATION        | 33.133E17.1113                                                                                                     |
| SURVEYDATE          | 11/13/2007                                                                                                         |
| SURVEYAREA          | NAPERVILLE                                                                                                         |
| 132 N SLE           | IGHT                                                                                                               |

DIGITAL PHOTO ID

DIGITAL PHOTO ID2 \lmages\sleight1 32n(2).jpg

\Images\sleight1 32n.jpg DIGITAL PHOTO ID3

DIGITAL PHOTOID4 \lmages\sleight132n( 3).jpg

\Images\sleight132n( 4).jpg

| STREET#                                              | 136            |                                         |                                              |                                                 |                             |
|------------------------------------------------------|----------------|-----------------------------------------|----------------------------------------------|-------------------------------------------------|-----------------------------|
| DIRECTION                                            | S              |                                         |                                              |                                                 |                             |
| STREET                                               | SLEIGHT        |                                         |                                              |                                                 |                             |
| SUFFIX                                               | ST             |                                         |                                              |                                                 |                             |
| PIN                                                  | 0818322006     |                                         |                                              |                                                 |                             |
| LOCAL<br>SIGNIFICANCE<br>RATING                      | S              |                                         |                                              |                                                 |                             |
| POTENTIAL IND<br>NR? (Y or N)                        | N              |                                         |                                              | 188                                             |                             |
|                                                      | C C            | ? C                                     |                                              |                                                 |                             |
| Contributing second<br>Listed on existing<br>SURVEY? | Local District |                                         |                                              |                                                 | Nile*                       |
|                                                      |                |                                         | GENERAL INFO                                 | <u>ORMATION</u>                                 |                             |
| <b>CATEGORY</b> bu                                   | ilding         |                                         | CURRENT FUNCTION                             | ON Domestic - single dwe                        | lling                       |
| CONDITION ex                                         | cellent        |                                         | HISTORIC FUNCTION                            | ON Domestic - single dwe                        | lling                       |
| <b>INTEGRITY</b> no                                  | t altered      |                                         |                                              | Charming, intact example or residential design. | of pre-war Colonial Revival |
| SECONDARY<br>STRUCTURE                               | Detached ga    | rage                                    |                                              |                                                 |                             |
|                                                      |                |                                         | ARCHITECTURAL                                | L DESCRIPTION                                   |                             |
| ARCHITECTURAL CLASSIFICATION                         |                | Revival                                 |                                              | PLAN                                            | Rectangular                 |
| DETAILS                                              |                |                                         |                                              | NO OF STORIES                                   | 1                           |
| BEGINYEAR                                            | c. 1930        |                                         |                                              | ROOF TYPE                                       | Side gable                  |
| OTHER YEAR                                           | 0. 1000        |                                         |                                              | ROOF MATERIAL                                   | Asphalt - shingle           |
| DATESOURCE                                           | surveyor       |                                         |                                              | FOUNDATION                                      | concrete                    |
| WALL MATERIAI                                        |                | Wood                                    |                                              | PORCH                                           |                             |
| WALL MATERIAI                                        |                |                                         |                                              | WINDOW MATERIA                                  | AL wood                     |
| WALL MATERIAI                                        |                | Wood                                    |                                              | WINDOW MATERIA                                  | AL                          |
| WALL MATERIAL 2 (original)                           |                |                                         | WINDOW TYPE                                  | double hung                                     |                             |
|                                                      | 2 /            |                                         |                                              | WINDOW CONFIG                                   | 6/6; 8/8                    |
|                                                      |                | f with cornice ret<br>door with classic | urns; slightly projecting front cal surround | gable bay; historic 6/6 and                     | 8/8 wood windows; historic  |
| ALTERATIONS I                                        | n kind replace | ement of roof shin                      | gles (admin. approved COA#                   | 15-2160)                                        |                             |