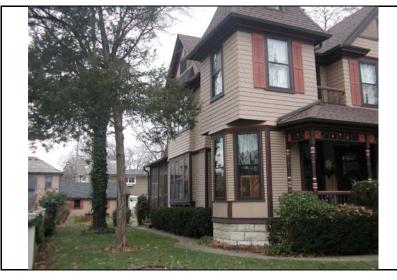

| STREET#                         | 132               |                       |                  |                                                               |                                   |
|---------------------------------|-------------------|-----------------------|------------------|---------------------------------------------------------------|-----------------------------------|
| DIRECTION                       | N                 |                       |                  |                                                               |                                   |
| STREET                          | SLEIGHT           |                       |                  |                                                               |                                   |
| SUFFIX                          | ST                |                       |                  |                                                               |                                   |
| PIN                             | 0818308003        |                       |                  |                                                               |                                   |
| LOCAL<br>SIGNIFICANCE<br>RATING | PS                |                       |                  |                                                               |                                   |
| POTENTIAL IND NR? (Y or N)      | N                 |                       |                  |                                                               |                                   |
| Contributing to a NR DISTRICT?  | С                 |                       |                  |                                                               |                                   |
| Contributing secon              | dary structure:   | ? NC                  |                  |                                                               |                                   |
| Listed on existing SURVEY?      | Local District;   | NR District           |                  |                                                               |                                   |
|                                 |                   |                       | GENERAL INFO     | <u>ORMATION</u>                                               |                                   |
| <b>CATEGORY</b> bu              | uilding           |                       | CURRENT FUNCTION | ON Domestic - single dwell                                    | ling                              |
| CONDITION ex                    | xcellent          |                       | HISTORIC FUNCTI  | ON Domestic - single dwell                                    | ling                              |
| INTEGRITY m                     | ninor alterations | and addition(s)       | REASON for       | If not for front porch remova                                 |                                   |
| SECONDARY<br>STRUCTURE          |                   |                       | SIGNFICANCE      | surround, this c. 1905 Free<br>residence would be rated si    |                                   |
|                                 |                   |                       | ARCHITECTURA     | L DESCRIPTION                                                 |                                   |
| ARCHITECTURA<br>CLASSIFICATION  |                   | - Fran Classia        | <u> </u>         | PLAN                                                          | irregular                         |
| CLASSIFICATION                  | Queen Ar          | nne - Free Classic    |                  | NO OF STORIES                                                 | 2.5                               |
| DETAILS                         |                   |                       |                  | ROOF TYPE                                                     | Gable on hip                      |
| BEGINYEAR                       | c. 1905           |                       |                  | ROOF MATERIAL                                                 | Asphalt - shingle                 |
| OTHER YEAR                      |                   |                       |                  | FOUNDATION                                                    | Stone                             |
| DATESOURCE                      | Surveyor          |                       |                  | PORCH                                                         |                                   |
| WALL MATERIA                    | L (current)       | Wood                  |                  | WINDOW MATERIA                                                | AL Wood                           |
| WALL MATERIA                    | L 2 (current)     |                       |                  | WINDOW MATERIA                                                |                                   |
| WALL MATERIA                    | L (original)      | Wood                  |                  | WINDOW TYPE                                                   | double hung/single hung           |
| WALL MATERIA                    | L 2 (original)    |                       |                  | WINDOW THE WINDOW CONFIG                                      | 1/1                               |
| Г                               |                   |                       |                  |                                                               |                                   |
|                                 |                   |                       |                  | w/ pent gable roof and brack<br>be historic alt)SEE CON       |                                   |
| ,                               | show building v   | with full-width front |                  | ar addition; front stoop with<br>ows under gables (not histor | railing (not historicSanborns ic) |