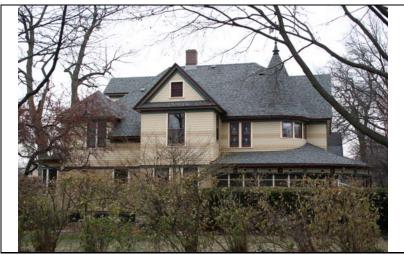

DIGITAL PHOTO ID DIGITAL PHOTO ID2 \Images\sleight1 36s.jpg

DIGITAL PHOTO ID3

\Images\sleight136s( 3).jpg

\Images\sleight1 36s(2).jpg DIGITAL PHOTOID4

\Images\sleight136s( 4).jpg

| STREET #                                                 | 5                                |                   |                                            | 73            |                                                                               | XX VIII + II                  |  |
|----------------------------------------------------------|----------------------------------|-------------------|--------------------------------------------|---------------|-------------------------------------------------------------------------------|-------------------------------|--|
| DIRECTION                                                | N                                |                   |                                            | 1             |                                                                               |                               |  |
| STREET                                                   | SLEIGHT                          |                   | Brillian III                               |               |                                                                               |                               |  |
| SUFFIX                                                   | ST                               |                   | AN AMERICA                                 |               |                                                                               |                               |  |
| PIN                                                      | 0818310010                       |                   |                                            |               |                                                                               |                               |  |
| LOCAL<br>SIGNIFICANCE<br>RATING<br>POTENTIAL IND         | S                                |                   |                                            |               |                                                                               |                               |  |
| NR? (Y or N)  Contributing to a                          | N                                |                   |                                            |               |                                                                               |                               |  |
| NR DISTRICT?                                             | С                                |                   |                                            |               |                                                                               |                               |  |
| Contributing second                                      | ndary structure                  | ? C               |                                            |               |                                                                               |                               |  |
| Listed on existing SURVEY?                               | IHSS (HD); L                     | ocal District; NR |                                            | y A           |                                                                               |                               |  |
|                                                          |                                  |                   | <b>GENERAL</b>                             | INFORM        | <u>MATION</u>                                                                 |                               |  |
| <b>CATEGORY</b> b                                        | uilding                          |                   | CURRENT FU                                 | NCTION        | Domestic - single dwelli                                                      | ng                            |  |
| CONDITION e                                              | CONDITION excellent HISTOR       |                   |                                            | JNCTION       | Domestic - single dwelling                                                    |                               |  |
| INTEGRITY m                                              | ninor alterations                | 3                 | REASON for                                 |               |                                                                               | orch addition, this remains a |  |
| SECONDARY<br>STRUCTURE                                   | Detached gar                     | rage              | SIGNFICANC                                 | E             | , made example of all 1                                                       | 870s Italianate residence.    |  |
| A DOLLUTE CITUD A                                        | \ T                              |                   | ARCHITECT                                  | URAL D        | <b>ESCRIPTION</b>                                                             |                               |  |
| ARCHITECTURA<br>CLASSIFICATIO                            |                                  |                   |                                            |               | PLAN                                                                          | Rectangular                   |  |
| DETAILS                                                  |                                  |                   |                                            |               | NO OF STORIES                                                                 | 2                             |  |
| BEGINYEAR                                                | 1879                             |                   |                                            |               | ROOF TYPE                                                                     | Front gable                   |  |
| OTHER YEAR                                               | 1070                             |                   |                                            |               | ROOF MATERIAL                                                                 | Asphalt - shingle             |  |
| DATESOURCE                                               | Plaque                           |                   |                                            |               | FOUNDATION                                                                    | Stone                         |  |
| WALL MATERIA                                             |                                  | Wood              |                                            |               | PORCH                                                                         | Full front                    |  |
| WALL MATERIA                                             |                                  | vvoou             |                                            |               | WINDOW MATERIA                                                                | L Wood                        |  |
|                                                          |                                  | Wood              |                                            |               | WINDOW MATERIA                                                                | L                             |  |
| WALL MATERIAL (original) Wood WALL MATERIAL 2 (original) |                                  |                   |                                            |               | WINDOW TYPE                                                                   | double hung                   |  |
| WALL MATEKIA                                             | xL & (OFIGINAL)                  |                   |                                            |               | WINDOW CONFIG                                                                 | 2/2; 1/1                      |  |
|                                                          |                                  |                   | boards; historic 2/2 h elevation; south/re |               |                                                                               | ; polygonal 1st story window  |  |
| ALTERATIONS                                              | window replace<br>on south facac | ement (admin. app | oroved COA#09-223<br>clad wood windows (   | 4) In kind re | s & railing on rear/south<br>eplacement of bay windo<br>proved COA#10-2529) F | ow & two 2nd story windows    |  |