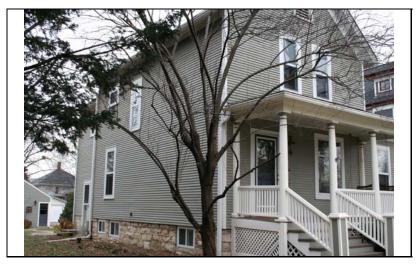

| STREET#                         | 132               |                       |                  |                                                               |                                   |
|---------------------------------|-------------------|-----------------------|------------------|---------------------------------------------------------------|-----------------------------------|
| DIRECTION                       | N                 |                       |                  |                                                               |                                   |
| STREET                          | SLEIGHT           |                       |                  |                                                               |                                   |
| SUFFIX                          | ST                |                       |                  |                                                               |                                   |
| PIN                             | 0818308003        |                       |                  |                                                               |                                   |
| LOCAL<br>SIGNIFICANCE<br>RATING | PS                |                       |                  |                                                               |                                   |
| POTENTIAL IND NR? (Y or N)      | N                 |                       |                  |                                                               |                                   |
| Contributing to a NR DISTRICT?  | С                 |                       |                  |                                                               |                                   |
| Contributing secon              | dary structure:   | ? NC                  |                  |                                                               |                                   |
| Listed on existing SURVEY?      | Local District;   | NR District           |                  |                                                               |                                   |
|                                 |                   |                       | GENERAL INFO     | <u>ORMATION</u>                                               |                                   |
| <b>CATEGORY</b> bu              | uilding           |                       | CURRENT FUNCTION | ON Domestic - single dwell                                    | ling                              |
| CONDITION ex                    | xcellent          |                       | HISTORIC FUNCTI  | ON Domestic - single dwell                                    | ling                              |
| INTEGRITY m                     | ninor alterations | and addition(s)       | REASON for       | If not for front porch remova                                 |                                   |
| SECONDARY<br>STRUCTURE          |                   |                       | SIGNFICANCE      | surround, this c. 1905 Free<br>residence would be rated si    |                                   |
|                                 |                   |                       | ARCHITECTURA     | L DESCRIPTION                                                 |                                   |
| ARCHITECTURA<br>CLASSIFICATION  |                   | - Fran Classia        | <u> </u>         | PLAN                                                          | irregular                         |
| CLASSIFICATION                  | Queen Ar          | nne - Free Classic    |                  | NO OF STORIES                                                 | 2.5                               |
| DETAILS                         |                   |                       |                  | ROOF TYPE                                                     | Gable on hip                      |
| BEGINYEAR                       | c. 1905           |                       |                  | ROOF MATERIAL                                                 | Asphalt - shingle                 |
| OTHER YEAR                      |                   |                       |                  | FOUNDATION                                                    | Stone                             |
| DATESOURCE                      | Surveyor          |                       |                  | PORCH                                                         |                                   |
| WALL MATERIA                    | L (current)       | Wood                  |                  | WINDOW MATERIA                                                | AL Wood                           |
| WALL MATERIA                    | L 2 (current)     |                       |                  | WINDOW MATERIA                                                |                                   |
| WALL MATERIA                    | L (original)      | Wood                  |                  | WINDOW TYPE                                                   | double hung/single hung           |
| WALL MATERIA                    | L 2 (original)    |                       |                  | WINDOW THE WINDOW CONFIG                                      | 1/1                               |
| Г                               |                   |                       |                  |                                                               |                                   |
|                                 |                   |                       |                  | w/ pent gable roof and brack<br>be historic alt)SEE CON       |                                   |
| ,                               | show building v   | with full-width front |                  | ar addition; front stoop with<br>ows under gables (not histor | railing (not historicSanborns ic) |

| niste               | ORIC INFORMATION                                                                                                   |
|---------------------|--------------------------------------------------------------------------------------------------------------------|
| HISTORIC<br>NAME    |                                                                                                                    |
| COMMON<br>NAME      |                                                                                                                    |
| COST                |                                                                                                                    |
| ARCHITECT           |                                                                                                                    |
| ARCHITECT2          |                                                                                                                    |
| BUILDER             |                                                                                                                    |
| ARCHITECT<br>SOURCE |                                                                                                                    |
| HISTORIC<br>INFO    |                                                                                                                    |
| PERMITS             |                                                                                                                    |
| str<br>pic          | dblock on east side of residential eet; front sidewalk; rear alley; rear eket fence; similar setbacks; sture trees |
|                     |                                                                                                                    |
| COA DATE            |                                                                                                                    |
| COA<br>DECISION     |                                                                                                                    |
| PREPARER            | Lara Ramsey                                                                                                        |
| PREPARER            | GRANACKI HISTORIC                                                                                                  |
| ORGANIZATION        | 33.133E17.1113                                                                                                     |
| SURVEYDATE          | 11/13/2007                                                                                                         |
| SURVEYAREA          | NAPERVILLE                                                                                                         |
| 132 N SLE           | IGHT                                                                                                               |

DIGITAL PHOTO ID

DIGITAL PHOTO ID2 \lmages\sleight1 32n(2).jpg

\Images\sleight1 32n.jpg DIGITAL PHOTO ID3

DIGITAL PHOTOID4 \lmages\sleight132n( 3).jpg

\Images\sleight132n( 4).jpg

| STREET#                                              | 136            |                                         |                                              |                                                 |                             |
|------------------------------------------------------|----------------|-----------------------------------------|----------------------------------------------|-------------------------------------------------|-----------------------------|
| DIRECTION                                            | S              |                                         |                                              |                                                 |                             |
| STREET                                               | SLEIGHT        |                                         |                                              |                                                 |                             |
| SUFFIX                                               | ST             |                                         |                                              |                                                 |                             |
| PIN                                                  | 0818322006     |                                         |                                              |                                                 |                             |
| LOCAL<br>SIGNIFICANCE<br>RATING                      | S              |                                         |                                              |                                                 |                             |
| POTENTIAL IND<br>NR? (Y or N)                        | N              |                                         |                                              | 188                                             |                             |
|                                                      | C C            | ? C                                     |                                              |                                                 |                             |
| Contributing second<br>Listed on existing<br>SURVEY? | Local District |                                         |                                              |                                                 | Nile*                       |
|                                                      |                |                                         | GENERAL INFO                                 | <u>ORMATION</u>                                 |                             |
| <b>CATEGORY</b> bu                                   | ilding         |                                         | CURRENT FUNCTION                             | ON Domestic - single dwe                        | lling                       |
| CONDITION ex                                         | cellent        |                                         | HISTORIC FUNCTION                            | ON Domestic - single dwe                        | lling                       |
| <b>INTEGRITY</b> no                                  | t altered      |                                         |                                              | Charming, intact example or residential design. | of pre-war Colonial Revival |
| SECONDARY<br>STRUCTURE                               | Detached ga    | rage                                    |                                              |                                                 |                             |
|                                                      |                |                                         | ARCHITECTURAL                                | L DESCRIPTION                                   |                             |
| ARCHITECTURAL CLASSIFICATION                         |                | Revival                                 |                                              | PLAN                                            | Rectangular                 |
| DETAILS                                              |                |                                         |                                              | NO OF STORIES                                   | 1                           |
| BEGINYEAR                                            | c. 1930        |                                         |                                              | ROOF TYPE                                       | Side gable                  |
| OTHER YEAR                                           | 0. 1000        |                                         |                                              | ROOF MATERIAL                                   | Asphalt - shingle           |
| DATESOURCE                                           | surveyor       |                                         |                                              | FOUNDATION                                      | concrete                    |
| WALL MATERIAI                                        |                | Wood                                    |                                              | PORCH                                           |                             |
| WALL MATERIAI                                        |                |                                         |                                              | WINDOW MATERIA                                  | AL wood                     |
| WALL MATERIAI                                        |                | Wood                                    |                                              | WINDOW MATERIA                                  | AL                          |
| WALL MATERIAL 2 (original)                           |                |                                         | WINDOW TYPE                                  | double hung                                     |                             |
|                                                      | 2 /            |                                         |                                              | WINDOW CONFIG                                   | 6/6; 8/8                    |
|                                                      |                | f with cornice ret<br>door with classic | urns; slightly projecting front cal surround | gable bay; historic 6/6 and                     | 8/8 wood windows; historic  |
| ALTERATIONS I                                        | n kind replace | ement of roof shin                      | gles (admin. approved COA#                   | 15-2160)                                        |                             |