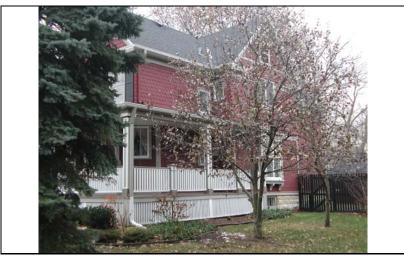

DIGITAL PHOTO ID

DIGITAL PHOTO ID2 \lmages\sleight1 32n(2).jpg

\Images\sleight1 32n.jpg DIGITAL PHOTO ID3

DIGITAL PHOTOID4 \lmages\sleight132n( 3).jpg

\Images\sleight132n( 4).jpg

| STREET#                                              | 136            |                                         |                                              |                                                 |                             |
|------------------------------------------------------|----------------|-----------------------------------------|----------------------------------------------|-------------------------------------------------|-----------------------------|
| DIRECTION                                            | S              |                                         |                                              |                                                 |                             |
| STREET                                               | SLEIGHT        |                                         |                                              |                                                 |                             |
| SUFFIX                                               | ST             |                                         |                                              |                                                 |                             |
| PIN                                                  | 0818322006     |                                         |                                              |                                                 |                             |
| LOCAL<br>SIGNIFICANCE<br>RATING                      | S              |                                         |                                              |                                                 |                             |
| POTENTIAL IND<br>NR? (Y or N)                        | N              |                                         |                                              | 188                                             |                             |
|                                                      | C C            | ? C                                     |                                              |                                                 |                             |
| Contributing second<br>Listed on existing<br>SURVEY? | Local District |                                         |                                              |                                                 | Nile*                       |
|                                                      |                |                                         | GENERAL INFO                                 | <u>ORMATION</u>                                 |                             |
| <b>CATEGORY</b> bu                                   | ilding         |                                         | CURRENT FUNCTION                             | ON Domestic - single dwe                        | lling                       |
| CONDITION ex                                         | cellent        |                                         | HISTORIC FUNCTION                            | ON Domestic - single dwe                        | lling                       |
| <b>INTEGRITY</b> no                                  | t altered      |                                         |                                              | Charming, intact example or residential design. | of pre-war Colonial Revival |
| SECONDARY<br>STRUCTURE                               | Detached ga    | rage                                    |                                              |                                                 |                             |
|                                                      |                |                                         | ARCHITECTURAL                                | L DESCRIPTION                                   |                             |
| ARCHITECTURAL CLASSIFICATION                         |                | Revival                                 |                                              | PLAN                                            | Rectangular                 |
| DETAILS                                              |                |                                         |                                              | NO OF STORIES                                   | 1                           |
| BEGINYEAR                                            | c. 1930        |                                         |                                              | ROOF TYPE                                       | Side gable                  |
| OTHER YEAR                                           | 0. 1000        |                                         |                                              | ROOF MATERIAL                                   | Asphalt - shingle           |
| DATESOURCE                                           | surveyor       |                                         |                                              | FOUNDATION                                      | concrete                    |
| WALL MATERIAI                                        |                | Wood                                    |                                              | PORCH                                           |                             |
| WALL MATERIAI                                        |                |                                         |                                              | WINDOW MATERIA                                  | AL wood                     |
| WALL MATERIAI                                        |                | Wood                                    |                                              | WINDOW MATERIA                                  | AL                          |
| WALL MATERIAL 2 (original)                           |                |                                         | WINDOW TYPE                                  | double hung                                     |                             |
|                                                      | 2 /            |                                         |                                              | WINDOW CONFIG                                   | 6/6; 8/8                    |
|                                                      |                | f with cornice ret<br>door with classic | urns; slightly projecting front cal surround | gable bay; historic 6/6 and                     | 8/8 wood windows; historic  |
| ALTERATIONS I                                        | n kind replace | ement of roof shin                      | gles (admin. approved COA#                   | 15-2160)                                        |                             |

| HISTORIC<br>NAME              |                                                                                                    |
|-------------------------------|----------------------------------------------------------------------------------------------------|
| COMMON<br>NAME                |                                                                                                    |
| COST                          |                                                                                                    |
| ARCHITECT                     |                                                                                                    |
| ARCHITECT2                    |                                                                                                    |
| BUILDER                       |                                                                                                    |
| ARCHITECT SOURCE              |                                                                                                    |
| HISTORIC INFO                 |                                                                                                    |
|                               |                                                                                                    |
| PERMITS                       |                                                                                                    |
|                               |                                                                                                    |
|                               |                                                                                                    |
| st                            | idblock on east side of residential reet; front sidewalk; rear alley; milar setbacks; mature trees |
|                               |                                                                                                    |
|                               |                                                                                                    |
| COA DATE                      |                                                                                                    |
| COA<br>DECISION               |                                                                                                    |
|                               |                                                                                                    |
| PREPARER                      | Lara Ramsey                                                                                        |
| PREPARER PREPARER ORGANIZATIO | GRANACKI HISTORIC                                                                                  |
| PREPARER                      | GRANACKI HISTORIC                                                                                  |
| PREPARER<br>ORGANIZATIO       | GRANACKI HISTORIC<br>CONSULTANTS                                                                   |

DIGITAL PHOTO ID DIGITAL PHOTO ID2 \Images\sleight1 36s.jpg

DIGITAL PHOTO ID3

\Images\sleight136s( 3).jpg

\Images\sleight1 36s(2).jpg DIGITAL PHOTOID4

\Images\sleight136s( 4).jpg

| STREET #                                                 | 5                                |                   |                                            | 73            |                                                                               | XX VIII + II                  |  |
|----------------------------------------------------------|----------------------------------|-------------------|--------------------------------------------|---------------|-------------------------------------------------------------------------------|-------------------------------|--|
| DIRECTION                                                | N                                |                   |                                            | 1             |                                                                               |                               |  |
| STREET                                                   | SLEIGHT                          |                   | Brillian III                               |               |                                                                               |                               |  |
| SUFFIX                                                   | ST                               |                   | AN AMERICA                                 |               |                                                                               |                               |  |
| PIN                                                      | 0818310010                       |                   |                                            |               |                                                                               |                               |  |
| LOCAL<br>SIGNIFICANCE<br>RATING<br>POTENTIAL IND         | S                                |                   |                                            |               |                                                                               |                               |  |
| NR? (Y or N)  Contributing to a                          | N                                |                   |                                            |               |                                                                               |                               |  |
| NR DISTRICT?                                             | С                                |                   |                                            |               |                                                                               |                               |  |
| Contributing second                                      | ndary structure                  | ? C               |                                            |               |                                                                               |                               |  |
| Listed on existing SURVEY?                               | IHSS (HD); L                     | ocal District; NR |                                            | y A           |                                                                               |                               |  |
|                                                          |                                  |                   | <b>GENERAL</b>                             | INFORM        | <u>MATION</u>                                                                 |                               |  |
| <b>CATEGORY</b> b                                        | uilding                          |                   | CURRENT FU                                 | NCTION        | Domestic - single dwelli                                                      | ng                            |  |
| CONDITION e                                              | CONDITION excellent HISTOR       |                   |                                            | JNCTION       | Domestic - single dwelling                                                    |                               |  |
| INTEGRITY m                                              | ninor alterations                | 3                 | REASON for                                 |               |                                                                               | orch addition, this remains a |  |
| SECONDARY<br>STRUCTURE                                   | Detached gar                     | rage              | SIGNFICANC                                 | E             | , made example of all 1                                                       | 870s Italianate residence.    |  |
| A DOLLUTE CITUD A                                        | \ T                              |                   | ARCHITECT                                  | URAL D        | <b>ESCRIPTION</b>                                                             |                               |  |
| ARCHITECTURA<br>CLASSIFICATIO                            |                                  |                   |                                            |               | PLAN                                                                          | Rectangular                   |  |
| DETAILS                                                  |                                  |                   |                                            |               | NO OF STORIES                                                                 | 2                             |  |
| BEGINYEAR                                                | 1879                             |                   |                                            |               | ROOF TYPE                                                                     | Front gable                   |  |
| OTHER YEAR                                               | 1070                             |                   |                                            |               | ROOF MATERIAL                                                                 | Asphalt - shingle             |  |
| DATESOURCE                                               | Plaque                           |                   |                                            |               | FOUNDATION                                                                    | Stone                         |  |
| WALL MATERIA                                             |                                  | Wood              |                                            |               | PORCH                                                                         | Full front                    |  |
| WALL MATERIA                                             |                                  | vvoou             |                                            |               | WINDOW MATERIA                                                                | L Wood                        |  |
|                                                          |                                  | Wood              |                                            |               | WINDOW MATERIA                                                                | L                             |  |
| WALL MATERIAL (original) Wood WALL MATERIAL 2 (original) |                                  |                   |                                            |               | WINDOW TYPE                                                                   | double hung                   |  |
| WALL MATEKIA                                             | xL & (OFIGINAL)                  |                   |                                            |               | WINDOW CONFIG                                                                 | 2/2; 1/1                      |  |
|                                                          |                                  |                   | boards; historic 2/2 h elevation; south/re |               |                                                                               | ; polygonal 1st story window  |  |
| ALTERATIONS                                              | window replace<br>on south facac | ement (admin. app | oroved COA#09-223<br>clad wood windows (   | 4) In kind re | s & railing on rear/south<br>eplacement of bay windo<br>proved COA#10-2529) F | ow & two 2nd story windows    |  |