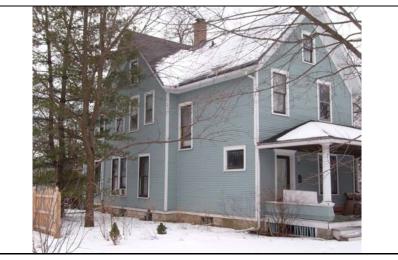

| STREET#                         | 132               |                       |                  |                                                               |                                   |
|---------------------------------|-------------------|-----------------------|------------------|---------------------------------------------------------------|-----------------------------------|
| DIRECTION                       | N                 |                       |                  |                                                               |                                   |
| STREET                          | SLEIGHT           |                       |                  |                                                               |                                   |
| SUFFIX                          | ST                |                       |                  |                                                               |                                   |
| PIN                             | 0818308003        |                       |                  |                                                               |                                   |
| LOCAL<br>SIGNIFICANCE<br>RATING | PS                |                       |                  |                                                               |                                   |
| POTENTIAL IND NR? (Y or N)      | N                 |                       |                  |                                                               |                                   |
| Contributing to a NR DISTRICT?  | С                 |                       |                  |                                                               |                                   |
| Contributing secon              | dary structure:   | ? NC                  |                  |                                                               |                                   |
| Listed on existing SURVEY?      | Local District;   | NR District           |                  |                                                               |                                   |
|                                 |                   |                       | GENERAL INFO     | <u>ORMATION</u>                                               |                                   |
| <b>CATEGORY</b> bu              | uilding           |                       | CURRENT FUNCTION | ON Domestic - single dwell                                    | ling                              |
| CONDITION ex                    | xcellent          |                       | HISTORIC FUNCTI  | ON Domestic - single dwell                                    | ling                              |
| INTEGRITY m                     | ninor alterations | and addition(s)       | REASON for       | If not for front porch remova                                 |                                   |
| SECONDARY<br>STRUCTURE          |                   |                       | SIGNFICANCE      | surround, this c. 1905 Free<br>residence would be rated si    |                                   |
|                                 |                   |                       | ARCHITECTURA     | L DESCRIPTION                                                 |                                   |
| ARCHITECTURA<br>CLASSIFICATION  |                   | - Fran Classia        | <u> </u>         | PLAN                                                          | irregular                         |
| CLASSIFICATION                  | Queen Ar          | nne - Free Classic    |                  | NO OF STORIES                                                 | 2.5                               |
| DETAILS                         |                   |                       |                  | ROOF TYPE                                                     | Gable on hip                      |
| BEGINYEAR                       | c. 1905           |                       |                  | ROOF MATERIAL                                                 | Asphalt - shingle                 |
| OTHER YEAR                      |                   |                       |                  | FOUNDATION                                                    | Stone                             |
| DATESOURCE                      | Surveyor          |                       |                  | PORCH                                                         |                                   |
| WALL MATERIA                    | L (current)       | Wood                  |                  | WINDOW MATERIA                                                | AL Wood                           |
| WALL MATERIA                    | L 2 (current)     |                       |                  | WINDOW MATERIA                                                |                                   |
| WALL MATERIA                    | L (original)      | Wood                  |                  | WINDOW TYPE                                                   | double hung/single hung           |
| WALL MATERIA                    | L 2 (original)    |                       |                  | WINDOW THE WINDOW CONFIG                                      | 1/1                               |
| Г                               |                   |                       |                  |                                                               |                                   |
|                                 |                   |                       |                  | w/ pent gable roof and brack<br>be historic alt)SEE CON       |                                   |
| ,                               | show building v   | with full-width front |                  | ar addition; front stoop with<br>ows under gables (not histor | railing (not historicSanborns ic) |