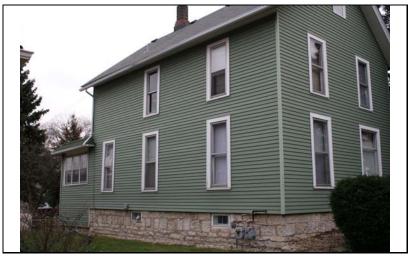

DIGITAL PHOTO ID

DIGITAL PHOTO ID2 \lmages\sleight1 32n(2).jpg

\Images\sleight1 32n.jpg DIGITAL PHOTO ID3

DIGITAL PHOTOID4 \lmages\sleight132n( 3).jpg

\Images\sleight132n( 4).jpg

| STREET#                                              | 136            |                                         |                                              |                                                 |                             |
|------------------------------------------------------|----------------|-----------------------------------------|----------------------------------------------|-------------------------------------------------|-----------------------------|
| DIRECTION                                            | S              |                                         |                                              |                                                 |                             |
| STREET                                               | SLEIGHT        |                                         |                                              |                                                 |                             |
| SUFFIX                                               | ST             |                                         |                                              |                                                 |                             |
| PIN                                                  | 0818322006     |                                         |                                              |                                                 |                             |
| LOCAL<br>SIGNIFICANCE<br>RATING                      | S              |                                         |                                              |                                                 |                             |
| POTENTIAL IND<br>NR? (Y or N)                        | N              |                                         |                                              | 188                                             |                             |
|                                                      | C C            | ? C                                     |                                              |                                                 |                             |
| Contributing second<br>Listed on existing<br>SURVEY? | Local District |                                         |                                              |                                                 | Nile*                       |
|                                                      |                |                                         | GENERAL INFO                                 | <u>ORMATION</u>                                 |                             |
| <b>CATEGORY</b> bu                                   | ilding         |                                         | CURRENT FUNCTION                             | ON Domestic - single dwe                        | lling                       |
| CONDITION ex                                         | cellent        |                                         | HISTORIC FUNCTION                            | ON Domestic - single dwe                        | lling                       |
| <b>INTEGRITY</b> no                                  | t altered      |                                         |                                              | Charming, intact example or residential design. | of pre-war Colonial Revival |
| SECONDARY<br>STRUCTURE                               | Detached ga    | rage                                    |                                              |                                                 |                             |
|                                                      |                |                                         | ARCHITECTURAL                                | L DESCRIPTION                                   |                             |
| ARCHITECTURAL CLASSIFICATION                         |                | Revival                                 |                                              | PLAN                                            | Rectangular                 |
| DETAILS                                              |                |                                         |                                              | NO OF STORIES                                   | 1                           |
| BEGINYEAR                                            | c. 1930        |                                         |                                              | ROOF TYPE                                       | Side gable                  |
| OTHER YEAR                                           | 0. 1000        |                                         |                                              | ROOF MATERIAL                                   | Asphalt - shingle           |
| DATESOURCE                                           | surveyor       |                                         |                                              | FOUNDATION                                      | concrete                    |
| WALL MATERIAI                                        |                | Wood                                    |                                              | PORCH                                           |                             |
| WALL MATERIAI                                        |                |                                         |                                              | WINDOW MATERIA                                  | AL wood                     |
| WALL MATERIAI                                        |                | Wood                                    |                                              | WINDOW MATERIA                                  | AL                          |
| WALL MATERIAL 2 (original)                           |                |                                         | WINDOW TYPE                                  | double hung                                     |                             |
|                                                      | 2 /            |                                         |                                              | WINDOW CONFIG                                   | 6/6; 8/8                    |
|                                                      |                | f with cornice ret<br>door with classic | urns; slightly projecting front cal surround | gable bay; historic 6/6 and                     | 8/8 wood windows; historic  |
| ALTERATIONS I                                        | n kind replace | ement of roof shin                      | gles (admin. approved COA#                   | 15-2160)                                        |                             |

| HISTORIC<br>NAME              |                                                                                                    |
|-------------------------------|----------------------------------------------------------------------------------------------------|
| COMMON<br>NAME                |                                                                                                    |
| COST                          |                                                                                                    |
| ARCHITECT                     |                                                                                                    |
| ARCHITECT2                    |                                                                                                    |
| BUILDER                       |                                                                                                    |
| ARCHITECT SOURCE              |                                                                                                    |
| HISTORIC INFO                 |                                                                                                    |
|                               |                                                                                                    |
| PERMITS                       |                                                                                                    |
|                               |                                                                                                    |
|                               |                                                                                                    |
| st                            | idblock on east side of residential reet; front sidewalk; rear alley; milar setbacks; mature trees |
|                               |                                                                                                    |
|                               |                                                                                                    |
| COA DATE                      |                                                                                                    |
| COA<br>DECISION               |                                                                                                    |
|                               |                                                                                                    |
| PREPARER                      | Lara Ramsey                                                                                        |
| PREPARER PREPARER ORGANIZATIO | GRANACKI HISTORIC                                                                                  |
| PREPARER                      | GRANACKI HISTORIC                                                                                  |
| PREPARER<br>ORGANIZATIO       | GRANACKI HISTORIC<br>CONSULTANTS                                                                   |

DIGITAL PHOTO ID DIGITAL PHOTO ID2 \Images\sleight1 36s.jpg

DIGITAL PHOTO ID3

\Images\sleight136s( 3).jpg

\Images\sleight1 36s(2).jpg DIGITAL PHOTOID4

\Images\sleight136s( 4).jpg

| STREET #                                                 | 5                                |                   |                                            | 73            |                                                                               | XX VIII + II                  |  |
|----------------------------------------------------------|----------------------------------|-------------------|--------------------------------------------|---------------|-------------------------------------------------------------------------------|-------------------------------|--|
| DIRECTION                                                | N                                |                   |                                            | 1             |                                                                               |                               |  |
| STREET                                                   | SLEIGHT                          |                   | Brillian III                               |               |                                                                               |                               |  |
| SUFFIX                                                   | ST                               |                   | AN AMERICA                                 |               |                                                                               |                               |  |
| PIN                                                      | 0818310010                       |                   |                                            |               |                                                                               |                               |  |
| LOCAL<br>SIGNIFICANCE<br>RATING<br>POTENTIAL IND         | S                                |                   |                                            |               |                                                                               |                               |  |
| NR? (Y or N)  Contributing to a                          | N                                |                   |                                            |               |                                                                               |                               |  |
| NR DISTRICT?                                             | С                                |                   |                                            |               |                                                                               |                               |  |
| Contributing second                                      | ndary structure                  | ? C               |                                            |               |                                                                               |                               |  |
| Listed on existing SURVEY?                               | IHSS (HD); L                     | ocal District; NR |                                            | y A           |                                                                               |                               |  |
|                                                          |                                  |                   | <b>GENERAL</b>                             | INFORM        | <u>MATION</u>                                                                 |                               |  |
| <b>CATEGORY</b> b                                        | uilding                          |                   | CURRENT FU                                 | NCTION        | Domestic - single dwelli                                                      | ng                            |  |
| CONDITION e                                              | CONDITION excellent HISTOR       |                   |                                            | JNCTION       | Domestic - single dwelling                                                    |                               |  |
| INTEGRITY m                                              | ninor alterations                | 3                 | REASON for                                 |               |                                                                               | orch addition, this remains a |  |
| SECONDARY<br>STRUCTURE                                   | Detached gar                     | rage              | SIGNFICANC                                 | E             | , made example of all 1                                                       | 870s Italianate residence.    |  |
| A DOLLUTE CITUD A                                        | \ T                              |                   | ARCHITECT                                  | URAL D        | <b>ESCRIPTION</b>                                                             |                               |  |
| ARCHITECTURA<br>CLASSIFICATIO                            |                                  |                   |                                            |               | PLAN                                                                          | Rectangular                   |  |
| DETAILS                                                  |                                  |                   |                                            |               | NO OF STORIES                                                                 | 2                             |  |
| BEGINYEAR                                                | 1879                             |                   |                                            |               | ROOF TYPE                                                                     | Front gable                   |  |
| OTHER YEAR                                               | 1070                             |                   |                                            |               | ROOF MATERIAL                                                                 | Asphalt - shingle             |  |
| DATESOURCE                                               | Plaque                           |                   |                                            |               | FOUNDATION                                                                    | Stone                         |  |
| WALL MATERIA                                             |                                  | Wood              |                                            |               | PORCH                                                                         | Full front                    |  |
| WALL MATERIA                                             |                                  | vvoou             |                                            |               | WINDOW MATERIA                                                                | L Wood                        |  |
|                                                          |                                  | Wood              |                                            |               | WINDOW MATERIA                                                                | L                             |  |
| WALL MATERIAL (original) Wood WALL MATERIAL 2 (original) |                                  |                   |                                            |               | WINDOW TYPE                                                                   | double hung                   |  |
| WALL MATEKIA                                             | xL & (OFIGINAL)                  |                   |                                            |               | WINDOW CONFIG                                                                 | 2/2; 1/1                      |  |
|                                                          |                                  |                   | boards; historic 2/2 h elevation; south/re |               |                                                                               | ; polygonal 1st story window  |  |
| ALTERATIONS                                              | window replace<br>on south facac | ement (admin. app | oroved COA#09-223<br>clad wood windows (   | 4) In kind re | s & railing on rear/south<br>eplacement of bay windo<br>proved COA#10-2529) F | ow & two 2nd story windows    |  |