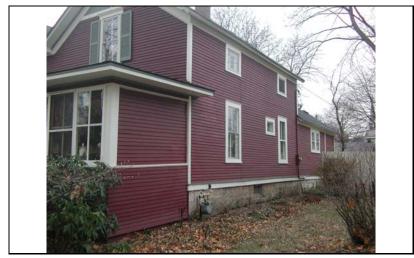

| STREET#                         | 132               |                       |                  |                                                               |                                   |
|---------------------------------|-------------------|-----------------------|------------------|---------------------------------------------------------------|-----------------------------------|
| DIRECTION                       | N                 |                       |                  |                                                               |                                   |
| STREET                          | SLEIGHT           |                       |                  |                                                               |                                   |
| SUFFIX                          | ST                |                       |                  |                                                               |                                   |
| PIN                             | 0818308003        |                       |                  |                                                               |                                   |
| LOCAL<br>SIGNIFICANCE<br>RATING | PS                |                       |                  |                                                               |                                   |
| POTENTIAL IND NR? (Y or N)      | N                 |                       |                  |                                                               |                                   |
| Contributing to a NR DISTRICT?  | С                 |                       |                  |                                                               |                                   |
| Contributing secon              | dary structure:   | ? NC                  |                  |                                                               |                                   |
| Listed on existing SURVEY?      | Local District;   | NR District           |                  |                                                               |                                   |
|                                 |                   |                       | GENERAL INFO     | <u>ORMATION</u>                                               |                                   |
| <b>CATEGORY</b> bu              | uilding           |                       | CURRENT FUNCTION | ON Domestic - single dwell                                    | ling                              |
| CONDITION ex                    | xcellent          |                       | HISTORIC FUNCTI  | ON Domestic - single dwell                                    | ling                              |
| INTEGRITY m                     | ninor alterations | and addition(s)       | REASON for       | If not for front porch remova                                 |                                   |
| SECONDARY<br>STRUCTURE          |                   |                       | SIGNFICANCE      | surround, this c. 1905 Free<br>residence would be rated si    |                                   |
|                                 |                   |                       | ARCHITECTURA     | L DESCRIPTION                                                 |                                   |
| ARCHITECTURA<br>CLASSIFICATION  |                   | - Fran Classia        | <u> </u>         | PLAN                                                          | irregular                         |
| CLASSIFICATION                  | Queen Ar          | nne - Free Classic    |                  | NO OF STORIES                                                 | 2.5                               |
| DETAILS                         |                   |                       |                  | ROOF TYPE                                                     | Gable on hip                      |
| BEGINYEAR                       | c. 1905           |                       |                  | ROOF MATERIAL                                                 | Asphalt - shingle                 |
| OTHER YEAR                      |                   |                       |                  | FOUNDATION                                                    | Stone                             |
| DATESOURCE                      | Surveyor          |                       |                  | PORCH                                                         |                                   |
| WALL MATERIA                    | L (current)       | Wood                  |                  | WINDOW MATERIA                                                | AL Wood                           |
| WALL MATERIA                    | L 2 (current)     |                       |                  | WINDOW MATERIA                                                |                                   |
| WALL MATERIA                    | L (original)      | Wood                  |                  | WINDOW TYPE                                                   | double hung/single hung           |
| WALL MATERIA                    | L 2 (original)    |                       |                  | WINDOW THE WINDOW CONFIG                                      | 1/1                               |
| Г                               |                   |                       |                  |                                                               |                                   |
|                                 |                   |                       |                  | w/ pent gable roof and brack<br>be historic alt)SEE CON       |                                   |
| ,                               | show building v   | with full-width front |                  | ar addition; front stoop with<br>ows under gables (not histor | railing (not historicSanborns ic) |

| niste               | ORIC INFORMATION                                                                                                   |
|---------------------|--------------------------------------------------------------------------------------------------------------------|
| HISTORIC<br>NAME    |                                                                                                                    |
| COMMON<br>NAME      |                                                                                                                    |
| COST                |                                                                                                                    |
| ARCHITECT           |                                                                                                                    |
| ARCHITECT2          |                                                                                                                    |
| BUILDER             |                                                                                                                    |
| ARCHITECT<br>SOURCE |                                                                                                                    |
| HISTORIC<br>INFO    |                                                                                                                    |
| PERMITS             |                                                                                                                    |
| str<br>pic          | dblock on east side of residential eet; front sidewalk; rear alley; rear eket fence; similar setbacks; sture trees |
|                     |                                                                                                                    |
| COA DATE            |                                                                                                                    |
| COA<br>DECISION     |                                                                                                                    |
| PREPARER            | Lara Ramsey                                                                                                        |
| PREPARER            | GRANACKI HISTORIC                                                                                                  |
| ORGANIZATION        | 33.133E17.1113                                                                                                     |
| SURVEYDATE          | 11/13/2007                                                                                                         |
| SURVEYAREA          | NAPERVILLE                                                                                                         |
| 132 N SLE           | IGHT                                                                                                               |

DIGITAL PHOTO ID

DIGITAL PHOTO ID2 \lmages\sleight1 32n(2).jpg

\Images\sleight1 32n.jpg DIGITAL PHOTO ID3

DIGITAL PHOTOID4 \lmages\sleight132n( 3).jpg

\Images\sleight132n( 4).jpg

| STREET#                                              | 136            |                                         |                                              |                                                 |                             |
|------------------------------------------------------|----------------|-----------------------------------------|----------------------------------------------|-------------------------------------------------|-----------------------------|
| DIRECTION                                            | S              |                                         |                                              |                                                 |                             |
| STREET                                               | SLEIGHT        |                                         |                                              |                                                 |                             |
| SUFFIX                                               | ST             |                                         |                                              |                                                 |                             |
| PIN                                                  | 0818322006     |                                         |                                              |                                                 |                             |
| LOCAL<br>SIGNIFICANCE<br>RATING                      | S              |                                         |                                              |                                                 |                             |
| POTENTIAL IND<br>NR? (Y or N)                        | N              |                                         |                                              | 188                                             |                             |
|                                                      | C C            | ? C                                     |                                              |                                                 |                             |
| Contributing second<br>Listed on existing<br>SURVEY? | Local District |                                         |                                              |                                                 | Nile*                       |
|                                                      |                |                                         | GENERAL INFO                                 | <u>ORMATION</u>                                 |                             |
| <b>CATEGORY</b> bu                                   | ilding         |                                         | CURRENT FUNCTION                             | ON Domestic - single dwe                        | lling                       |
| CONDITION ex                                         | cellent        |                                         | HISTORIC FUNCTION                            | ON Domestic - single dwe                        | lling                       |
| <b>INTEGRITY</b> no                                  | t altered      |                                         |                                              | Charming, intact example or residential design. | of pre-war Colonial Revival |
| SECONDARY<br>STRUCTURE                               | Detached ga    | rage                                    |                                              |                                                 |                             |
|                                                      |                |                                         | ARCHITECTURAL                                | L DESCRIPTION                                   |                             |
| ARCHITECTURAL CLASSIFICATION                         |                | Revival                                 |                                              | PLAN                                            | Rectangular                 |
| DETAILS                                              |                |                                         |                                              | NO OF STORIES                                   | 1                           |
| BEGINYEAR                                            | c. 1930        |                                         |                                              | ROOF TYPE                                       | Side gable                  |
| OTHER YEAR                                           | 0. 1000        |                                         |                                              | ROOF MATERIAL                                   | Asphalt - shingle           |
| DATESOURCE                                           | surveyor       |                                         |                                              | FOUNDATION                                      | concrete                    |
| WALL MATERIAI                                        |                | Wood                                    |                                              | PORCH                                           |                             |
| WALL MATERIAI                                        |                |                                         |                                              | WINDOW MATERIA                                  | AL wood                     |
| WALL MATERIAI                                        |                | Wood                                    |                                              | WINDOW MATERIA                                  | AL                          |
| WALL MATERIAL 2 (original)                           |                |                                         | WINDOW TYPE                                  | double hung                                     |                             |
|                                                      | 2 /            |                                         |                                              | WINDOW CONFIG                                   | 6/6; 8/8                    |
|                                                      |                | f with cornice ret<br>door with classic | urns; slightly projecting front cal surround | gable bay; historic 6/6 and                     | 8/8 wood windows; historic  |
| ALTERATIONS I                                        | n kind replace | ement of roof shin                      | gles (admin. approved COA#                   | 15-2160)                                        |                             |