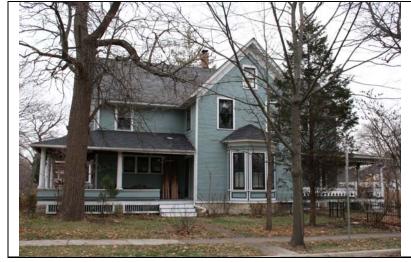

DIGITAL PHOTO ID

DIGITAL PHOTO ID2 \lmages\sleight1 32n(2).jpg

\Images\sleight1 32n.jpg DIGITAL PHOTO ID3

DIGITAL PHOTOID4 \lmages\sleight132n( 3).jpg

\Images\sleight132n( 4).jpg

| STREET#                                              | 136            |                                         |                                              |                                                 |                             |
|------------------------------------------------------|----------------|-----------------------------------------|----------------------------------------------|-------------------------------------------------|-----------------------------|
| DIRECTION                                            | S              |                                         |                                              |                                                 |                             |
| STREET                                               | SLEIGHT        |                                         |                                              |                                                 |                             |
| SUFFIX                                               | ST             |                                         |                                              |                                                 |                             |
| PIN                                                  | 0818322006     |                                         |                                              |                                                 |                             |
| LOCAL<br>SIGNIFICANCE<br>RATING                      | S              |                                         |                                              |                                                 |                             |
| POTENTIAL IND<br>NR? (Y or N)                        | N              |                                         |                                              | 188                                             |                             |
|                                                      | C C            | ? C                                     |                                              |                                                 |                             |
| Contributing second<br>Listed on existing<br>SURVEY? | Local District |                                         |                                              |                                                 | Nile*                       |
|                                                      |                |                                         | GENERAL INFO                                 | <u>ORMATION</u>                                 |                             |
| <b>CATEGORY</b> bu                                   | ilding         |                                         | CURRENT FUNCTION                             | ON Domestic - single dwe                        | lling                       |
| CONDITION ex                                         | cellent        |                                         | HISTORIC FUNCTION                            | ON Domestic - single dwe                        | lling                       |
| <b>INTEGRITY</b> no                                  | t altered      |                                         |                                              | Charming, intact example or residential design. | of pre-war Colonial Revival |
| SECONDARY<br>STRUCTURE                               | Detached ga    | rage                                    |                                              |                                                 |                             |
|                                                      |                |                                         | ARCHITECTURAL                                | L DESCRIPTION                                   |                             |
| ARCHITECTURAL CLASSIFICATION                         |                | Revival                                 |                                              | PLAN                                            | Rectangular                 |
| DETAILS                                              |                |                                         |                                              | NO OF STORIES                                   | 1                           |
| BEGINYEAR                                            | c. 1930        |                                         |                                              | ROOF TYPE                                       | Side gable                  |
| OTHER YEAR                                           | 0. 1000        |                                         |                                              | ROOF MATERIAL                                   | Asphalt - shingle           |
| DATESOURCE                                           | surveyor       |                                         |                                              | FOUNDATION                                      | concrete                    |
| WALL MATERIAI                                        |                | Wood                                    |                                              | PORCH                                           |                             |
| WALL MATERIAI                                        |                |                                         |                                              | WINDOW MATERIA                                  | AL wood                     |
| WALL MATERIAI                                        |                | Wood                                    |                                              | WINDOW MATERIA                                  | AL                          |
| WALL MATERIAL 2 (original)                           |                |                                         | WINDOW TYPE                                  | double hung                                     |                             |
|                                                      | 2 /            |                                         |                                              | WINDOW CONFIG                                   | 6/6; 8/8                    |
|                                                      |                | f with cornice ret<br>door with classic | urns; slightly projecting front cal surround | gable bay; historic 6/6 and                     | 8/8 wood windows; historic  |
| ALTERATIONS I                                        | n kind replace | ement of roof shin                      | gles (admin. approved COA#                   | 15-2160)                                        |                             |