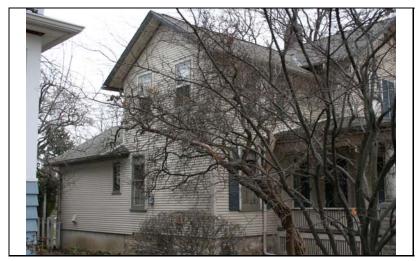

| STREET#                         | 132               |                       |                  |                                                               |                                   |
|---------------------------------|-------------------|-----------------------|------------------|---------------------------------------------------------------|-----------------------------------|
| DIRECTION                       | N                 |                       |                  |                                                               |                                   |
| STREET                          | SLEIGHT           |                       |                  |                                                               |                                   |
| SUFFIX                          | ST                |                       |                  |                                                               |                                   |
| PIN                             | 0818308003        |                       |                  |                                                               |                                   |
| LOCAL<br>SIGNIFICANCE<br>RATING | PS                |                       |                  |                                                               |                                   |
| POTENTIAL IND NR? (Y or N)      | N                 |                       |                  |                                                               |                                   |
| Contributing to a NR DISTRICT?  | С                 |                       |                  |                                                               |                                   |
| Contributing secon              | dary structure:   | ? NC                  |                  |                                                               |                                   |
| Listed on existing SURVEY?      | Local District;   | NR District           |                  |                                                               |                                   |
|                                 |                   |                       | GENERAL INFO     | <u>ORMATION</u>                                               |                                   |
| <b>CATEGORY</b> bu              | uilding           |                       | CURRENT FUNCTION | ON Domestic - single dwell                                    | ling                              |
| CONDITION ex                    | xcellent          |                       | HISTORIC FUNCTI  | ON Domestic - single dwell                                    | ling                              |
| INTEGRITY m                     | ninor alterations | and addition(s)       | REASON for       | If not for front porch remova                                 |                                   |
| SECONDARY<br>STRUCTURE          |                   |                       | SIGNFICANCE      | surround, this c. 1905 Free<br>residence would be rated si    |                                   |
|                                 |                   |                       | ARCHITECTURA     | L DESCRIPTION                                                 |                                   |
| ARCHITECTURA<br>CLASSIFICATION  |                   | - Fran Classia        | <u> </u>         | PLAN                                                          | irregular                         |
| CLASSIFICATION                  | Queen Ar          | nne - Free Classic    |                  | NO OF STORIES                                                 | 2.5                               |
| DETAILS                         |                   |                       |                  | ROOF TYPE                                                     | Gable on hip                      |
| BEGINYEAR                       | c. 1905           |                       |                  | ROOF MATERIAL                                                 | Asphalt - shingle                 |
| OTHER YEAR                      |                   |                       |                  | FOUNDATION                                                    | Stone                             |
| DATESOURCE                      | Surveyor          |                       |                  | PORCH                                                         |                                   |
| WALL MATERIA                    | L (current)       | Wood                  |                  | WINDOW MATERIA                                                | AL Wood                           |
| WALL MATERIA                    | L 2 (current)     |                       |                  | WINDOW MATERIA                                                |                                   |
| WALL MATERIA                    | L (original)      | Wood                  |                  | WINDOW TYPE                                                   | double hung/single hung           |
| WALL MATERIA                    | L 2 (original)    |                       |                  | WINDOW THE WINDOW CONFIG                                      | 1/1                               |
| Г                               |                   |                       |                  |                                                               |                                   |
|                                 |                   |                       |                  | w/ pent gable roof and brack<br>be historic alt)SEE CON       |                                   |
| ,                               | show building v   | with full-width front |                  | ar addition; front stoop with<br>ows under gables (not histor | railing (not historicSanborns ic) |