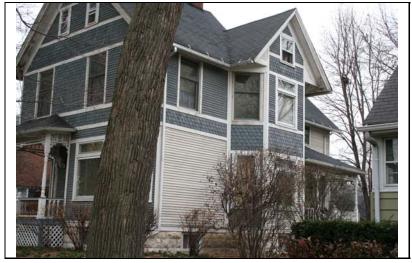

| STREET#                         | 132               |                       |                  |                                                               |                                   |
|---------------------------------|-------------------|-----------------------|------------------|---------------------------------------------------------------|-----------------------------------|
| DIRECTION                       | N                 |                       |                  |                                                               |                                   |
| STREET                          | SLEIGHT           |                       |                  |                                                               |                                   |
| SUFFIX                          | ST                |                       |                  |                                                               |                                   |
| PIN                             | 0818308003        |                       |                  |                                                               |                                   |
| LOCAL<br>SIGNIFICANCE<br>RATING | PS                |                       |                  |                                                               |                                   |
| POTENTIAL IND NR? (Y or N)      | N                 |                       |                  |                                                               |                                   |
| Contributing to a NR DISTRICT?  | С                 |                       |                  |                                                               |                                   |
| Contributing secon              | dary structure:   | ? NC                  |                  |                                                               |                                   |
| Listed on existing SURVEY?      | Local District;   | NR District           |                  |                                                               |                                   |
|                                 |                   |                       | GENERAL INFO     | <u>ORMATION</u>                                               |                                   |
| <b>CATEGORY</b> bu              | uilding           |                       | CURRENT FUNCTION | ON Domestic - single dwell                                    | ling                              |
| CONDITION ex                    | xcellent          |                       | HISTORIC FUNCTI  | ON Domestic - single dwell                                    | ling                              |
| INTEGRITY m                     | ninor alterations | and addition(s)       | REASON for       | If not for front porch remova                                 |                                   |
| SECONDARY<br>STRUCTURE          |                   |                       | SIGNFICANCE      | surround, this c. 1905 Free<br>residence would be rated si    |                                   |
|                                 |                   |                       | ARCHITECTURA     | L DESCRIPTION                                                 |                                   |
| ARCHITECTURA<br>CLASSIFICATION  |                   | - Fran Classia        | <u> </u>         | PLAN                                                          | irregular                         |
| CLASSIFICATION                  | Queen Ar          | nne - Free Classic    |                  | NO OF STORIES                                                 | 2.5                               |
| DETAILS                         |                   |                       |                  | ROOF TYPE                                                     | Gable on hip                      |
| BEGINYEAR                       | c. 1905           |                       |                  | ROOF MATERIAL                                                 | Asphalt - shingle                 |
| OTHER YEAR                      |                   |                       |                  | FOUNDATION                                                    | Stone                             |
| DATESOURCE                      | Surveyor          |                       |                  | PORCH                                                         |                                   |
| WALL MATERIA                    | L (current)       | Wood                  |                  | WINDOW MATERIA                                                | AL Wood                           |
| WALL MATERIA                    | L 2 (current)     |                       |                  | WINDOW MATERIA                                                |                                   |
| WALL MATERIA                    | L (original)      | Wood                  |                  | WINDOW TYPE                                                   | double hung/single hung           |
| WALL MATERIA                    | L 2 (original)    |                       |                  | WINDOW THE WINDOW CONFIG                                      | 1/1                               |
| Г                               |                   |                       |                  |                                                               |                                   |
|                                 |                   |                       |                  | w/ pent gable roof and brack<br>be historic alt)SEE CON       |                                   |
| ,                               | show building v   | with full-width front |                  | ar addition; front stoop with<br>ows under gables (not histor | railing (not historicSanborns ic) |

| niste               | ORIC INFORMATION                                                                                                   |
|---------------------|--------------------------------------------------------------------------------------------------------------------|
| HISTORIC<br>NAME    |                                                                                                                    |
| COMMON<br>NAME      |                                                                                                                    |
| COST                |                                                                                                                    |
| ARCHITECT           |                                                                                                                    |
| ARCHITECT2          |                                                                                                                    |
| BUILDER             |                                                                                                                    |
| ARCHITECT<br>SOURCE |                                                                                                                    |
| HISTORIC<br>INFO    |                                                                                                                    |
| PERMITS             |                                                                                                                    |
| str<br>pic          | dblock on east side of residential eet; front sidewalk; rear alley; rear eket fence; similar setbacks; sture trees |
|                     |                                                                                                                    |
| COA DATE            |                                                                                                                    |
| COA<br>DECISION     |                                                                                                                    |
| PREPARER            | Lara Ramsey                                                                                                        |
| PREPARER            | GRANACKI HISTORIC                                                                                                  |
| ORGANIZATION        | 33.133E17.1113                                                                                                     |
| SURVEYDATE          | 11/13/2007                                                                                                         |
| SURVEYAREA          | NAPERVILLE                                                                                                         |
| 132 N SLE           | IGHT                                                                                                               |

DIGITAL PHOTO ID

DIGITAL PHOTO ID2 \lmages\sleight1 32n(2).jpg

\Images\sleight1 32n.jpg DIGITAL PHOTO ID3

DIGITAL PHOTOID4 \lmages\sleight132n( 3).jpg

\Images\sleight132n( 4).jpg

| STREET#                                              | 136            |                                         |                                              |                                                 |                             |
|------------------------------------------------------|----------------|-----------------------------------------|----------------------------------------------|-------------------------------------------------|-----------------------------|
| DIRECTION                                            | S              |                                         |                                              |                                                 |                             |
| STREET                                               | SLEIGHT        |                                         |                                              |                                                 |                             |
| SUFFIX                                               | ST             |                                         |                                              |                                                 |                             |
| PIN                                                  | 0818322006     |                                         |                                              |                                                 |                             |
| LOCAL<br>SIGNIFICANCE<br>RATING                      | S              |                                         |                                              |                                                 |                             |
| POTENTIAL IND<br>NR? (Y or N)                        | N              |                                         |                                              | 188                                             |                             |
|                                                      | C C            | ? C                                     |                                              |                                                 |                             |
| Contributing second<br>Listed on existing<br>SURVEY? | Local District |                                         |                                              |                                                 | Nile*                       |
|                                                      |                |                                         | GENERAL INFO                                 | <u>ORMATION</u>                                 |                             |
| <b>CATEGORY</b> bu                                   | ilding         |                                         | CURRENT FUNCTION                             | ON Domestic - single dwe                        | lling                       |
| CONDITION ex                                         | cellent        |                                         | HISTORIC FUNCTION                            | ON Domestic - single dwe                        | lling                       |
| <b>INTEGRITY</b> no                                  | t altered      |                                         |                                              | Charming, intact example or residential design. | of pre-war Colonial Revival |
| SECONDARY<br>STRUCTURE                               | Detached ga    | rage                                    |                                              |                                                 |                             |
|                                                      |                |                                         | ARCHITECTURAL                                | L DESCRIPTION                                   |                             |
| ARCHITECTURAL CLASSIFICATION                         |                | Revival                                 |                                              | PLAN                                            | Rectangular                 |
| DETAILS                                              |                |                                         |                                              | NO OF STORIES                                   | 1                           |
| BEGINYEAR                                            | c. 1930        |                                         |                                              | ROOF TYPE                                       | Side gable                  |
| OTHER YEAR                                           | 0. 1000        |                                         |                                              | ROOF MATERIAL                                   | Asphalt - shingle           |
| DATESOURCE                                           | surveyor       |                                         |                                              | FOUNDATION                                      | concrete                    |
| WALL MATERIAI                                        |                | Wood                                    |                                              | PORCH                                           |                             |
| WALL MATERIAI                                        |                |                                         |                                              | WINDOW MATERIA                                  | AL wood                     |
| WALL MATERIAI                                        |                | Wood                                    |                                              | WINDOW MATERIA                                  | AL                          |
| WALL MATERIAL 2 (original)                           |                |                                         | WINDOW TYPE                                  | double hung                                     |                             |
|                                                      | 2 /            |                                         |                                              | WINDOW CONFIG                                   | 6/6; 8/8                    |
|                                                      |                | f with cornice ret<br>door with classic | urns; slightly projecting front cal surround | gable bay; historic 6/6 and                     | 8/8 wood windows; historic  |
| ALTERATIONS I                                        | n kind replace | ement of roof shin                      | gles (admin. approved COA#                   | 15-2160)                                        |                             |