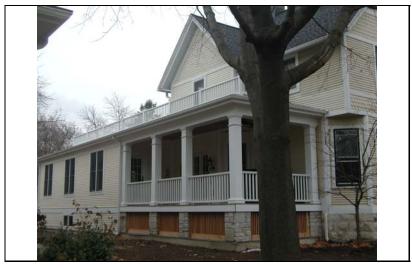

| STREET#                         | 132               |                       |                  |                                                               |                                   |
|---------------------------------|-------------------|-----------------------|------------------|---------------------------------------------------------------|-----------------------------------|
| DIRECTION                       | N                 |                       |                  |                                                               |                                   |
| STREET                          | SLEIGHT           |                       |                  |                                                               |                                   |
| SUFFIX                          | ST                |                       |                  |                                                               |                                   |
| PIN                             | 0818308003        |                       |                  |                                                               |                                   |
| LOCAL<br>SIGNIFICANCE<br>RATING | PS                |                       |                  |                                                               |                                   |
| POTENTIAL IND NR? (Y or N)      | N                 |                       |                  |                                                               |                                   |
| Contributing to a NR DISTRICT?  | С                 |                       |                  |                                                               |                                   |
| Contributing secon              | dary structure:   | ? NC                  |                  |                                                               |                                   |
| Listed on existing SURVEY?      | Local District;   | NR District           |                  |                                                               |                                   |
|                                 |                   |                       | GENERAL INFO     | <u>ORMATION</u>                                               |                                   |
| <b>CATEGORY</b> bu              | uilding           |                       | CURRENT FUNCTION | ON Domestic - single dwell                                    | ling                              |
| CONDITION ex                    | xcellent          |                       | HISTORIC FUNCTI  | ON Domestic - single dwell                                    | ling                              |
| INTEGRITY m                     | ninor alterations | and addition(s)       | REASON for       | If not for front porch remova                                 |                                   |
| SECONDARY<br>STRUCTURE          |                   |                       | SIGNFICANCE      | surround, this c. 1905 Free<br>residence would be rated si    |                                   |
|                                 |                   |                       | ARCHITECTURA     | L DESCRIPTION                                                 |                                   |
| ARCHITECTURA<br>CLASSIFICATION  |                   | - Fran Classia        | <u> </u>         | PLAN                                                          | irregular                         |
| CLASSIFICATION                  | Queen Ar          | nne - Free Classic    |                  | NO OF STORIES                                                 | 2.5                               |
| DETAILS                         |                   |                       |                  | ROOF TYPE                                                     | Gable on hip                      |
| BEGINYEAR                       | c. 1905           |                       |                  | ROOF MATERIAL                                                 | Asphalt - shingle                 |
| OTHER YEAR                      |                   |                       |                  | FOUNDATION                                                    | Stone                             |
| DATESOURCE                      | Surveyor          |                       |                  | PORCH                                                         |                                   |
| WALL MATERIA                    | L (current)       | Wood                  |                  | WINDOW MATERIA                                                | AL Wood                           |
| WALL MATERIA                    | L 2 (current)     |                       |                  | WINDOW MATERIA                                                |                                   |
| WALL MATERIA                    | L (original)      | Wood                  |                  | WINDOW TYPE                                                   | double hung/single hung           |
| WALL MATERIA                    | L 2 (original)    |                       |                  | WINDOW THE WINDOW CONFIG                                      | 1/1                               |
| Г                               |                   |                       |                  |                                                               |                                   |
|                                 |                   |                       |                  | w/ pent gable roof and brack<br>be historic alt)SEE CON       |                                   |
| ,                               | show building v   | with full-width front |                  | ar addition; front stoop with<br>ows under gables (not histor | railing (not historicSanborns ic) |