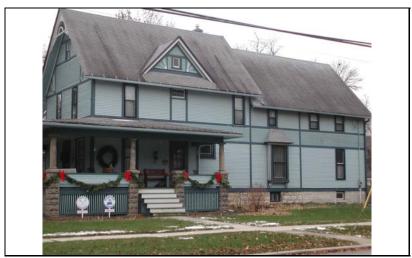

DIGITAL PHOTO ID

DIGITAL PHOTO ID2 \lmages\sleight1 32n(2).jpg

\Images\sleight1 32n.jpg DIGITAL PHOTO ID3

DIGITAL PHOTOID4 \lmages\sleight132n( 3).jpg

\Images\sleight132n( 4).jpg

| STREET#                                              | 136            |                                         |                                              |                                                 |                             |
|------------------------------------------------------|----------------|-----------------------------------------|----------------------------------------------|-------------------------------------------------|-----------------------------|
| DIRECTION                                            | S              |                                         |                                              |                                                 |                             |
| STREET                                               | SLEIGHT        |                                         |                                              |                                                 |                             |
| SUFFIX                                               | ST             |                                         |                                              |                                                 |                             |
| PIN                                                  | 0818322006     |                                         |                                              |                                                 |                             |
| LOCAL<br>SIGNIFICANCE<br>RATING                      | S              |                                         |                                              |                                                 |                             |
| POTENTIAL IND<br>NR? (Y or N)                        | N              |                                         |                                              | 188                                             |                             |
|                                                      | C C            | ? C                                     |                                              |                                                 |                             |
| Contributing second<br>Listed on existing<br>SURVEY? | Local District |                                         |                                              |                                                 | Nile*                       |
|                                                      |                |                                         | GENERAL INFO                                 | <u>ORMATION</u>                                 |                             |
| <b>CATEGORY</b> bu                                   | ilding         |                                         | CURRENT FUNCTION                             | ON Domestic - single dwe                        | lling                       |
| CONDITION ex                                         | cellent        |                                         | HISTORIC FUNCTION                            | ON Domestic - single dwe                        | lling                       |
| <b>INTEGRITY</b> no                                  | t altered      |                                         |                                              | Charming, intact example or residential design. | of pre-war Colonial Revival |
| SECONDARY<br>STRUCTURE                               | Detached ga    | rage                                    |                                              |                                                 |                             |
|                                                      |                |                                         | ARCHITECTURAL                                | L DESCRIPTION                                   |                             |
| ARCHITECTURAL CLASSIFICATION                         |                | Revival                                 |                                              | PLAN                                            | Rectangular                 |
| DETAILS                                              |                |                                         |                                              | NO OF STORIES                                   | 1                           |
| BEGINYEAR                                            | c. 1930        |                                         |                                              | ROOF TYPE                                       | Side gable                  |
| OTHER YEAR                                           | 0. 1000        |                                         |                                              | ROOF MATERIAL                                   | Asphalt - shingle           |
| DATESOURCE                                           | surveyor       |                                         |                                              | FOUNDATION                                      | concrete                    |
| WALL MATERIAI                                        |                | Wood                                    |                                              | PORCH                                           |                             |
| WALL MATERIAI                                        |                |                                         |                                              | WINDOW MATERIA                                  | AL wood                     |
| WALL MATERIAI                                        |                | Wood                                    |                                              | WINDOW MATERIA                                  | AL                          |
| WALL MATERIAL 2 (original)                           |                |                                         | WINDOW TYPE                                  | double hung                                     |                             |
|                                                      | 2 /            |                                         |                                              | WINDOW CONFIG                                   | 6/6; 8/8                    |
|                                                      |                | f with cornice ret<br>door with classic | urns; slightly projecting front cal surround | gable bay; historic 6/6 and                     | 8/8 wood windows; historic  |
| ALTERATIONS I                                        | n kind replace | ement of roof shin                      | gles (admin. approved COA#                   | 15-2160)                                        |                             |

| HISTORIC<br>NAME              |                                                                                                    |
|-------------------------------|----------------------------------------------------------------------------------------------------|
| COMMON<br>NAME                |                                                                                                    |
| COST                          |                                                                                                    |
| ARCHITECT                     |                                                                                                    |
| ARCHITECT2                    |                                                                                                    |
| BUILDER                       |                                                                                                    |
| ARCHITECT SOURCE              |                                                                                                    |
| HISTORIC INFO                 |                                                                                                    |
|                               |                                                                                                    |
| PERMITS                       |                                                                                                    |
|                               |                                                                                                    |
|                               |                                                                                                    |
| st                            | idblock on east side of residential reet; front sidewalk; rear alley; milar setbacks; mature trees |
|                               |                                                                                                    |
|                               |                                                                                                    |
| COA DATE                      |                                                                                                    |
| COA<br>DECISION               |                                                                                                    |
|                               |                                                                                                    |
| PREPARER                      | Lara Ramsey                                                                                        |
| PREPARER PREPARER ORGANIZATIO | GRANACKI HISTORIC                                                                                  |
| PREPARER                      | GRANACKI HISTORIC                                                                                  |
| PREPARER<br>ORGANIZATIO       | GRANACKI HISTORIC<br>CONSULTANTS                                                                   |

DIGITAL PHOTO ID DIGITAL PHOTO ID2 \Images\sleight1 36s.jpg

DIGITAL PHOTO ID3

\Images\sleight136s( 3).jpg

\Images\sleight1 36s(2).jpg DIGITAL PHOTOID4

\Images\sleight136s( 4).jpg

| STREET #                                                 | 5                                |                   |                                            | 73            |                                                                               | XX VIII + II                  |  |
|----------------------------------------------------------|----------------------------------|-------------------|--------------------------------------------|---------------|-------------------------------------------------------------------------------|-------------------------------|--|
| DIRECTION                                                | N                                |                   |                                            | 1             |                                                                               |                               |  |
| STREET                                                   | SLEIGHT                          |                   | Brillian III                               |               |                                                                               |                               |  |
| SUFFIX                                                   | ST                               |                   | AN AMERICA                                 |               |                                                                               |                               |  |
| PIN                                                      | 0818310010                       |                   |                                            |               |                                                                               |                               |  |
| LOCAL<br>SIGNIFICANCE<br>RATING<br>POTENTIAL IND         | S                                |                   |                                            |               |                                                                               |                               |  |
| NR? (Y or N)  Contributing to a                          | N                                |                   |                                            |               |                                                                               |                               |  |
| NR DISTRICT?                                             | С                                |                   |                                            |               |                                                                               |                               |  |
| Contributing second                                      | ndary structure                  | ? C               |                                            |               |                                                                               |                               |  |
| Listed on existing SURVEY?                               | IHSS (HD); L                     | ocal District; NR |                                            | y A           |                                                                               |                               |  |
|                                                          |                                  |                   | <b>GENERAL</b>                             | INFORM        | <u>MATION</u>                                                                 |                               |  |
| <b>CATEGORY</b> b                                        | uilding                          |                   | CURRENT FU                                 | NCTION        | Domestic - single dwelli                                                      | ng                            |  |
| CONDITION e                                              | CONDITION excellent HISTOR       |                   |                                            | JNCTION       | Domestic - single dwelling                                                    |                               |  |
| INTEGRITY m                                              | ninor alterations                | 3                 | REASON for                                 |               |                                                                               | orch addition, this remains a |  |
| SECONDARY<br>STRUCTURE                                   | Detached gar                     | rage              | SIGNFICANC                                 | E             | , made example of all 1                                                       | 870s Italianate residence.    |  |
| A DOLLUTE CITUD A                                        | \ T                              |                   | ARCHITECT                                  | URAL D        | <b>ESCRIPTION</b>                                                             |                               |  |
| ARCHITECTURA<br>CLASSIFICATIO                            |                                  |                   |                                            |               | PLAN                                                                          | Rectangular                   |  |
| DETAILS                                                  |                                  |                   |                                            |               | NO OF STORIES                                                                 | 2                             |  |
| BEGINYEAR                                                | 1879                             |                   |                                            |               | ROOF TYPE                                                                     | Front gable                   |  |
| OTHER YEAR                                               | 1070                             |                   |                                            |               | ROOF MATERIAL                                                                 | Asphalt - shingle             |  |
| DATESOURCE                                               | Plaque                           |                   |                                            |               | FOUNDATION                                                                    | Stone                         |  |
| WALL MATERIA                                             |                                  | Wood              |                                            |               | PORCH                                                                         | Full front                    |  |
| WALL MATERIA                                             |                                  | vvoou             |                                            |               | WINDOW MATERIA                                                                | L Wood                        |  |
|                                                          |                                  | Wood              |                                            |               | WINDOW MATERIA                                                                | L                             |  |
| WALL MATERIAL (original) Wood WALL MATERIAL 2 (original) |                                  |                   |                                            |               | WINDOW TYPE                                                                   | double hung                   |  |
| WALL MATEKIA                                             | xL & (OFIGINAL)                  |                   |                                            |               | WINDOW CONFIG                                                                 | 2/2; 1/1                      |  |
|                                                          |                                  |                   | boards; historic 2/2 h elevation; south/re |               |                                                                               | ; polygonal 1st story window  |  |
| ALTERATIONS                                              | window replace<br>on south facac | ement (admin. app | oroved COA#09-223<br>clad wood windows (   | 4) In kind re | s & railing on rear/south<br>eplacement of bay windo<br>proved COA#10-2529) F | ow & two 2nd story windows    |  |