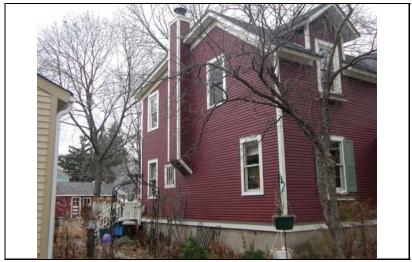

| STREET#                         | 132               |                       |                  |                                                               |                                   |
|---------------------------------|-------------------|-----------------------|------------------|---------------------------------------------------------------|-----------------------------------|
| DIRECTION                       | N                 |                       |                  |                                                               |                                   |
| STREET                          | SLEIGHT           |                       |                  |                                                               |                                   |
| SUFFIX                          | ST                |                       |                  |                                                               |                                   |
| PIN                             | 0818308003        |                       |                  |                                                               |                                   |
| LOCAL<br>SIGNIFICANCE<br>RATING | PS                |                       |                  |                                                               |                                   |
| POTENTIAL IND NR? (Y or N)      | N                 |                       |                  |                                                               |                                   |
| Contributing to a NR DISTRICT?  | С                 |                       |                  |                                                               |                                   |
| Contributing secon              | dary structure:   | ? NC                  |                  |                                                               |                                   |
| Listed on existing SURVEY?      | Local District;   | NR District           |                  |                                                               |                                   |
|                                 |                   |                       | GENERAL INFO     | <u>ORMATION</u>                                               |                                   |
| <b>CATEGORY</b> bu              | uilding           |                       | CURRENT FUNCTION | ON Domestic - single dwell                                    | ling                              |
| CONDITION ex                    | xcellent          |                       | HISTORIC FUNCTI  | ON Domestic - single dwell                                    | ling                              |
| INTEGRITY m                     | ninor alterations | and addition(s)       | REASON for       | If not for front porch remova                                 |                                   |
| SECONDARY<br>STRUCTURE          |                   |                       | SIGNFICANCE      | surround, this c. 1905 Free<br>residence would be rated si    |                                   |
|                                 |                   |                       | ARCHITECTURA     | L DESCRIPTION                                                 |                                   |
| ARCHITECTURA<br>CLASSIFICATION  |                   | - Fran Classia        | <u> </u>         | PLAN                                                          | irregular                         |
| CLASSIFICATION                  | Queen Ar          | nne - Free Classic    |                  | NO OF STORIES                                                 | 2.5                               |
| DETAILS                         |                   |                       |                  | ROOF TYPE                                                     | Gable on hip                      |
| BEGINYEAR                       | c. 1905           |                       |                  | ROOF MATERIAL                                                 | Asphalt - shingle                 |
| OTHER YEAR                      |                   |                       |                  | FOUNDATION                                                    | Stone                             |
| DATESOURCE                      | Surveyor          |                       |                  | PORCH                                                         |                                   |
| WALL MATERIA                    | L (current)       | Wood                  |                  | WINDOW MATERIA                                                | AL Wood                           |
| WALL MATERIA                    | L 2 (current)     |                       |                  | WINDOW MATERIA                                                |                                   |
| WALL MATERIA                    | L (original)      | Wood                  |                  | WINDOW TYPE                                                   | double hung/single hung           |
| WALL MATERIA                    | L 2 (original)    |                       |                  | WINDOW THE WINDOW CONFIG                                      | 1/1                               |
| Г                               |                   |                       |                  |                                                               |                                   |
|                                 |                   |                       |                  | w/ pent gable roof and brack<br>be historic alt)SEE CON       |                                   |
| ,                               | show building v   | with full-width front |                  | ar addition; front stoop with<br>ows under gables (not histor | railing (not historicSanborns ic) |

| niste               | ORIC INFORMATION                                                                                                   |
|---------------------|--------------------------------------------------------------------------------------------------------------------|
| HISTORIC<br>NAME    |                                                                                                                    |
| COMMON<br>NAME      |                                                                                                                    |
| COST                |                                                                                                                    |
| ARCHITECT           |                                                                                                                    |
| ARCHITECT2          |                                                                                                                    |
| BUILDER             |                                                                                                                    |
| ARCHITECT<br>SOURCE |                                                                                                                    |
| HISTORIC<br>INFO    |                                                                                                                    |
| PERMITS             |                                                                                                                    |
| str<br>pic          | dblock on east side of residential eet; front sidewalk; rear alley; rear eket fence; similar setbacks; sture trees |
|                     |                                                                                                                    |
| COA DATE            |                                                                                                                    |
| COA<br>DECISION     |                                                                                                                    |
| PREPARER            | Lara Ramsey                                                                                                        |
| PREPARER            | GRANACKI HISTORIC                                                                                                  |
| ORGANIZATION        | 33.133E17.1113                                                                                                     |
| SURVEYDATE          | 11/13/2007                                                                                                         |
| SURVEYAREA          | NAPERVILLE                                                                                                         |
| 132 N SLE           | IGHT                                                                                                               |

DIGITAL PHOTO ID

DIGITAL PHOTO ID2 \lmages\sleight1 32n(2).jpg

\Images\sleight1 32n.jpg DIGITAL PHOTO ID3

DIGITAL PHOTOID4 \lmages\sleight132n( 3).jpg

\Images\sleight132n( 4).jpg

| STREET#                                              | 136            |                                         |                                              |                                                 |                             |
|------------------------------------------------------|----------------|-----------------------------------------|----------------------------------------------|-------------------------------------------------|-----------------------------|
| DIRECTION                                            | S              |                                         |                                              |                                                 |                             |
| STREET                                               | SLEIGHT        |                                         |                                              |                                                 |                             |
| SUFFIX                                               | ST             |                                         |                                              |                                                 |                             |
| PIN                                                  | 0818322006     |                                         |                                              |                                                 |                             |
| LOCAL<br>SIGNIFICANCE<br>RATING                      | S              |                                         |                                              |                                                 |                             |
| POTENTIAL IND<br>NR? (Y or N)                        | N              |                                         |                                              | 188                                             |                             |
|                                                      | C C            | ? C                                     |                                              |                                                 |                             |
| Contributing second<br>Listed on existing<br>SURVEY? | Local District |                                         |                                              |                                                 | Nile*                       |
|                                                      |                |                                         | GENERAL INFO                                 | <u>ORMATION</u>                                 |                             |
| <b>CATEGORY</b> bu                                   | ilding         |                                         | CURRENT FUNCTION                             | ON Domestic - single dwe                        | lling                       |
| CONDITION ex                                         | cellent        |                                         | HISTORIC FUNCTION                            | ON Domestic - single dwe                        | lling                       |
| <b>INTEGRITY</b> no                                  | t altered      |                                         |                                              | Charming, intact example or residential design. | of pre-war Colonial Revival |
| SECONDARY<br>STRUCTURE                               | Detached ga    | rage                                    |                                              |                                                 |                             |
|                                                      |                |                                         | ARCHITECTURAL                                | L DESCRIPTION                                   |                             |
| ARCHITECTURAL CLASSIFICATION                         |                | Revival                                 |                                              | PLAN                                            | Rectangular                 |
| DETAILS                                              |                |                                         |                                              | NO OF STORIES                                   | 1                           |
| BEGINYEAR                                            | c. 1930        |                                         |                                              | ROOF TYPE                                       | Side gable                  |
| OTHER YEAR                                           | 0. 1000        |                                         |                                              | ROOF MATERIAL                                   | Asphalt - shingle           |
| DATESOURCE                                           | surveyor       |                                         |                                              | FOUNDATION                                      | concrete                    |
| WALL MATERIAI                                        |                | Wood                                    |                                              | PORCH                                           |                             |
| WALL MATERIAI                                        |                |                                         |                                              | WINDOW MATERIA                                  | AL wood                     |
| WALL MATERIAI                                        |                | Wood                                    |                                              | WINDOW MATERIA                                  | AL                          |
| WALL MATERIAL 2 (original)                           |                |                                         | WINDOW TYPE                                  | double hung                                     |                             |
|                                                      | 2 /            |                                         |                                              | WINDOW CONFIG                                   | 6/6; 8/8                    |
|                                                      |                | f with cornice ret<br>door with classic | urns; slightly projecting front cal surround | gable bay; historic 6/6 and                     | 8/8 wood windows; historic  |
| ALTERATIONS I                                        | n kind replace | ement of roof shin                      | gles (admin. approved COA#                   | 15-2160)                                        |                             |