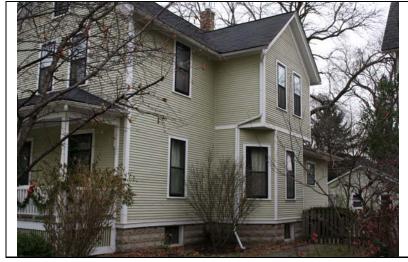

| STREET#                         | 132               |                       |                  |                                                               |                                   |
|---------------------------------|-------------------|-----------------------|------------------|---------------------------------------------------------------|-----------------------------------|
| DIRECTION                       | N                 |                       |                  |                                                               |                                   |
| STREET                          | SLEIGHT           |                       |                  |                                                               |                                   |
| SUFFIX                          | ST                |                       |                  |                                                               |                                   |
| PIN                             | 0818308003        |                       |                  |                                                               |                                   |
| LOCAL<br>SIGNIFICANCE<br>RATING | PS                |                       |                  |                                                               |                                   |
| POTENTIAL IND NR? (Y or N)      | N                 |                       |                  |                                                               |                                   |
| Contributing to a NR DISTRICT?  | С                 |                       |                  |                                                               |                                   |
| Contributing secon              | dary structure:   | ? NC                  |                  |                                                               |                                   |
| Listed on existing SURVEY?      | Local District;   | NR District           |                  |                                                               |                                   |
|                                 |                   |                       | GENERAL INFO     | <u>ORMATION</u>                                               |                                   |
| <b>CATEGORY</b> bu              | uilding           |                       | CURRENT FUNCTION | ON Domestic - single dwell                                    | ling                              |
| CONDITION ex                    | xcellent          |                       | HISTORIC FUNCTI  | ON Domestic - single dwell                                    | ling                              |
| INTEGRITY m                     | ninor alterations | and addition(s)       | REASON for       | If not for front porch remova                                 |                                   |
| SECONDARY<br>STRUCTURE          |                   |                       | SIGNFICANCE      | surround, this c. 1905 Free<br>residence would be rated si    |                                   |
|                                 |                   |                       | ARCHITECTURA     | L DESCRIPTION                                                 |                                   |
| ARCHITECTURA<br>CLASSIFICATION  |                   | - Fran Classia        | <u> </u>         | PLAN                                                          | irregular                         |
| CLASSIFICATION                  | Queen Ar          | nne - Free Classic    |                  | NO OF STORIES                                                 | 2.5                               |
| DETAILS                         |                   |                       |                  | ROOF TYPE                                                     | Gable on hip                      |
| BEGINYEAR                       | c. 1905           |                       |                  | ROOF MATERIAL                                                 | Asphalt - shingle                 |
| OTHER YEAR                      |                   |                       |                  | FOUNDATION                                                    | Stone                             |
| DATESOURCE                      | Surveyor          |                       |                  | PORCH                                                         |                                   |
| WALL MATERIA                    | L (current)       | Wood                  |                  | WINDOW MATERIA                                                | AL Wood                           |
| WALL MATERIA                    | L 2 (current)     |                       |                  | WINDOW MATERIA                                                |                                   |
| WALL MATERIA                    | L (original)      | Wood                  |                  | WINDOW TYPE                                                   | double hung/single hung           |
| WALL MATERIA                    | L 2 (original)    |                       |                  | WINDOW THE WINDOW CONFIG                                      | 1/1                               |
| Г                               |                   |                       |                  |                                                               |                                   |
|                                 |                   |                       |                  | w/ pent gable roof and brack<br>be historic alt)SEE CON       |                                   |
| ,                               | show building v   | with full-width front |                  | ar addition; front stoop with<br>ows under gables (not histor | railing (not historicSanborns ic) |

| niste               | ORIC INFORMATION                                                                                                   |
|---------------------|--------------------------------------------------------------------------------------------------------------------|
| HISTORIC<br>NAME    |                                                                                                                    |
| COMMON<br>NAME      |                                                                                                                    |
| COST                |                                                                                                                    |
| ARCHITECT           |                                                                                                                    |
| ARCHITECT2          |                                                                                                                    |
| BUILDER             |                                                                                                                    |
| ARCHITECT<br>SOURCE |                                                                                                                    |
| HISTORIC<br>INFO    |                                                                                                                    |
| PERMITS             |                                                                                                                    |
| str<br>pic          | dblock on east side of residential eet; front sidewalk; rear alley; rear eket fence; similar setbacks; sture trees |
|                     |                                                                                                                    |
| COA DATE            |                                                                                                                    |
| COA<br>DECISION     |                                                                                                                    |
| PREPARER            | Lara Ramsey                                                                                                        |
| PREPARER            | GRANACKI HISTORIC                                                                                                  |
| ORGANIZATION        | 33.133E17.1113                                                                                                     |
| SURVEYDATE          | 11/13/2007                                                                                                         |
| SURVEYAREA          | NAPERVILLE                                                                                                         |
| 132 N SLE           | IGHT                                                                                                               |

DIGITAL PHOTO ID

DIGITAL PHOTO ID2 \lmages\sleight1 32n(2).jpg

\Images\sleight1 32n.jpg DIGITAL PHOTO ID3

DIGITAL PHOTOID4 \lmages\sleight132n( 3).jpg

\Images\sleight132n( 4).jpg

| STREET#                                              | 136            |                                         |                                              |                                                 |                             |
|------------------------------------------------------|----------------|-----------------------------------------|----------------------------------------------|-------------------------------------------------|-----------------------------|
| DIRECTION                                            | S              |                                         |                                              |                                                 |                             |
| STREET                                               | SLEIGHT        |                                         |                                              |                                                 |                             |
| SUFFIX                                               | ST             |                                         |                                              |                                                 |                             |
| PIN                                                  | 0818322006     |                                         |                                              |                                                 |                             |
| LOCAL<br>SIGNIFICANCE<br>RATING                      | S              |                                         |                                              |                                                 |                             |
| POTENTIAL IND<br>NR? (Y or N)                        | N              |                                         |                                              | 188                                             |                             |
|                                                      | C C            | ? C                                     |                                              |                                                 |                             |
| Contributing second<br>Listed on existing<br>SURVEY? | Local District |                                         |                                              |                                                 | Nile*                       |
|                                                      |                |                                         | GENERAL INFO                                 | <u>ORMATION</u>                                 |                             |
| <b>CATEGORY</b> bu                                   | ilding         |                                         | CURRENT FUNCTION                             | ON Domestic - single dwe                        | lling                       |
| CONDITION ex                                         | cellent        |                                         | HISTORIC FUNCTION                            | ON Domestic - single dwe                        | lling                       |
| <b>INTEGRITY</b> no                                  | t altered      |                                         |                                              | Charming, intact example or residential design. | of pre-war Colonial Revival |
| SECONDARY<br>STRUCTURE                               | Detached ga    | rage                                    |                                              |                                                 |                             |
|                                                      |                |                                         | ARCHITECTURAL                                | L DESCRIPTION                                   |                             |
| ARCHITECTURAL CLASSIFICATION                         |                | Revival                                 |                                              | PLAN                                            | Rectangular                 |
| DETAILS                                              |                |                                         |                                              | NO OF STORIES                                   | 1                           |
| BEGINYEAR                                            | c. 1930        |                                         |                                              | ROOF TYPE                                       | Side gable                  |
| OTHER YEAR                                           | 0. 1000        |                                         |                                              | ROOF MATERIAL                                   | Asphalt - shingle           |
| DATESOURCE                                           | surveyor       |                                         |                                              | FOUNDATION                                      | concrete                    |
| WALL MATERIAI                                        |                | Wood                                    |                                              | PORCH                                           |                             |
| WALL MATERIAI                                        |                |                                         |                                              | WINDOW MATERIA                                  | AL wood                     |
| WALL MATERIAI                                        |                | Wood                                    |                                              | WINDOW MATERIA                                  | AL                          |
| WALL MATERIAL 2 (original)                           |                |                                         | WINDOW TYPE                                  | double hung                                     |                             |
|                                                      | 2 /            |                                         |                                              | WINDOW CONFIG                                   | 6/6; 8/8                    |
|                                                      |                | f with cornice ret<br>door with classic | urns; slightly projecting front cal surround | gable bay; historic 6/6 and                     | 8/8 wood windows; historic  |
| ALTERATIONS I                                        | n kind replace | ement of roof shin                      | gles (admin. approved COA#                   | 15-2160)                                        |                             |