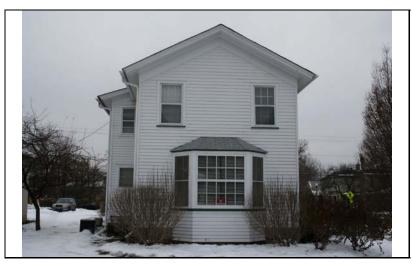

# City of NAPERVILLE

| STREET #                                                                                                                                                                                                                                             | 330                                                         |                                     |                        |                                |                               |  |
|------------------------------------------------------------------------------------------------------------------------------------------------------------------------------------------------------------------------------------------------------|-------------------------------------------------------------|-------------------------------------|------------------------|--------------------------------|-------------------------------|--|
| DIRECTION                                                                                                                                                                                                                                            | E                                                           |                                     |                        |                                |                               |  |
| STREET                                                                                                                                                                                                                                               | VAN BUREN                                                   |                                     |                        |                                |                               |  |
| SUFFIX                                                                                                                                                                                                                                               | AV                                                          |                                     |                        | _                              |                               |  |
| PIN                                                                                                                                                                                                                                                  | 0818320006                                                  |                                     |                        |                                |                               |  |
| LOCAL SIGNIFICANCE RATING POTENTIAL IND NR? (Y or N)  Contributing to a NR DISTRICT?                                                                                                                                                                 | C N                                                         |                                     |                        |                                |                               |  |
| Contributing secondary structure?  Listed on existing SURVEY?  Local District; NR District                                                                                                                                                           |                                                             |                                     |                        |                                |                               |  |
|                                                                                                                                                                                                                                                      |                                                             |                                     | <b>GENERAL INF</b>     | <u>FORMATION</u>               |                               |  |
| <b>CATEGORY</b> bu                                                                                                                                                                                                                                   | uilding                                                     |                                     | CURRENT FUNCT          | ΓΙΟΝ Education - college       |                               |  |
| <b>CONDITION</b> go                                                                                                                                                                                                                                  | CONDITION good HISTORIC FUNCTION Domestic - single dwelling |                                     |                        |                                |                               |  |
| <b>INTEGRITY</b> mi                                                                                                                                                                                                                                  | inor alterations                                            | and addition(s)                     | REASON for SIGNFICANCE |                                |                               |  |
| SECONDARY<br>STRUCTURE                                                                                                                                                                                                                               |                                                             |                                     | SIGNFICANCE            |                                |                               |  |
|                                                                                                                                                                                                                                                      |                                                             |                                     | ARCHITECTURA           | AL DESCRIPTION                 |                               |  |
| ARCHITECTURA CLASSIFICATION                                                                                                                                                                                                                          |                                                             |                                     |                        | PLAN                           | irregular                     |  |
| DETAILS                                                                                                                                                                                                                                              |                                                             |                                     |                        | NO OF STORIES                  | 2                             |  |
| BEGINYEAR                                                                                                                                                                                                                                            | c. 1860                                                     |                                     |                        | ROOF TYPE                      | Multi-gable                   |  |
| OTHER YEAR                                                                                                                                                                                                                                           | C. 1000                                                     |                                     |                        | ROOF MATERIAL                  | Asphalt - shingle             |  |
| DATESOURCE                                                                                                                                                                                                                                           | Surveyor                                                    |                                     |                        | FOUNDATION                     | Stone/concrete                |  |
| WALL MATERIA                                                                                                                                                                                                                                         |                                                             | Wood                                | PORCH                  | -                              |                               |  |
| WALL MATERIA                                                                                                                                                                                                                                         |                                                             | 11000                               | WINDOW MATERI          | WINDOW MATERIAL Wood           |                               |  |
| WALL MATERIA                                                                                                                                                                                                                                         |                                                             | Wood                                | WINDOW MATERI          | WINDOW MATERIAL                |                               |  |
| WALL MATERIAL 2 (original)                                                                                                                                                                                                                           |                                                             |                                     |                        | WINDOW TYPE                    | double hung/casement          |  |
|                                                                                                                                                                                                                                                      | (* <b>g</b> )                                               |                                     |                        | WINDOW CONFIG                  | 1/1; 4/4; 6/6; 3-light        |  |
|                                                                                                                                                                                                                                                      |                                                             | y (has been extenow openings in fro |                        | story east side wing (west 2 b | pays are original); classical |  |
| ALTERATIONS  East extension of front gable bay (historic); 2 story east side addition (historicpre-1898); replacement 6/6 windows in original openings (historic)SEE CONTINUATION SHEET  Demolition of existing structure (HPC approved COA#14-2382) |                                                             |                                     |                        |                                |                               |  |

### Alterations

East extension of front gable bay (historic); 2 story east side addition (historic--pre-1898); replacement 6/6 windows in original openings (historic); alterations to entry (surround doesn't appear original, but may be historic); 2 story W. add. & garage (c. 1940)