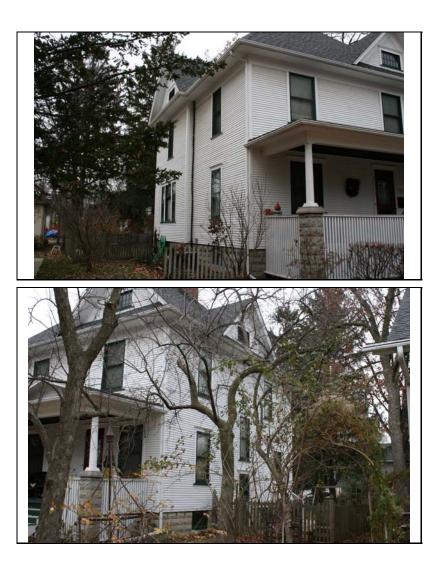

| CATEGORY               | building                          | CURRENT FUNCTION | ON Domestic - single dwelling                                                                                                    |
|------------------------|-----------------------------------|------------------|----------------------------------------------------------------------------------------------------------------------------------|
| CONDITION              | good                              | HISTORIC FUNCTI  | ON Domestic - single dwelling                                                                                                    |
| INTEGRITY              | minor alterations and addition(s) | SIGNFICANCE      | Intact early 20th-century Colonial Revival, featuring a<br>broad front porch with classical columns on a concrete<br>block base. |
| SECONDARY<br>STRUCTURE | Detached garage                   |                  |                                                                                                                                  |

## **ARCHITECTURAL DESCRIPTION**

| ARCHITECTURA  | т                                                                                                                                                                                                                                            |          |                      |                         |
|---------------|----------------------------------------------------------------------------------------------------------------------------------------------------------------------------------------------------------------------------------------------|----------|----------------------|-------------------------|
| CLASSIFICATIO |                                                                                                                                                                                                                                              | Revival  | PLAN                 | rectangular             |
|               |                                                                                                                                                                                                                                              |          | NO OF STORIES        | 2.5                     |
| DETAILS       |                                                                                                                                                                                                                                              |          | <b>ROOF TYPE</b>     | Hipped                  |
| BEGINYEAR     | 1904                                                                                                                                                                                                                                         |          | <b>ROOF MATERIAL</b> | Asphalt - shingle       |
| OTHER YEAR    |                                                                                                                                                                                                                                              |          | FOUNDATION           | Concrete - block        |
| DATESOURCE    | Owner                                                                                                                                                                                                                                        |          | FOUNDATION           | CONCIERE - DIOCK        |
|               | -                                                                                                                                                                                                                                            |          | PORCH                | Full front              |
| WALL MATERIA  |                                                                                                                                                                                                                                              | Aluminum | WINDOW MATERIA       | L Wood                  |
| WALL MATERIA  | L 2 (current)                                                                                                                                                                                                                                |          | WINDOW MATERIA       | L Leaded glass          |
| WALL MATERIA  | L (original)                                                                                                                                                                                                                                 | Wood     |                      | L Leaded glass          |
|               |                                                                                                                                                                                                                                              |          | WINDOW TYPE          | double hung/single hung |
| WALL MATERIA  | L 2 (original)                                                                                                                                                                                                                               |          | WINDOW CONFIG        | 1/1; multi/1            |
|               | Hipped roof w/ front hipped dormer; full front porch with classical columns on concrete block piers; 3-sided window bay under porch; historic wood door; historic; multi-light/1; 1/1 and leaded glass windows on front & south elevations   |          |                      |                         |
|               | Aluminum siding (not historic); 1 story rear add. (1960s); rear deck add. (1987); replacement windows in original openings on S. elevation (not historic); N. side doorway downsized to window, w/ at grade doorway installed (not historic) |          |                      |                         |

| HISTORIC<br>NAME    | Garment House                                                                                                        |
|---------------------|----------------------------------------------------------------------------------------------------------------------|
| COMMON<br>NAME      |                                                                                                                      |
| COST                |                                                                                                                      |
| ARCHITECT           |                                                                                                                      |
| ARCHITECT           | 2                                                                                                                    |
| BUILDER             |                                                                                                                      |
| ARCHITECT<br>SOURCE |                                                                                                                      |
| INFO                | See continuation sheet for historic postcard of house and owner information.                                         |
| PERMITS             |                                                                                                                      |
| LANDSCAPE           | Southeast corner of Wright and<br>North; double lot; front and north<br>sidewalks; similar setbacks; mature<br>trees |