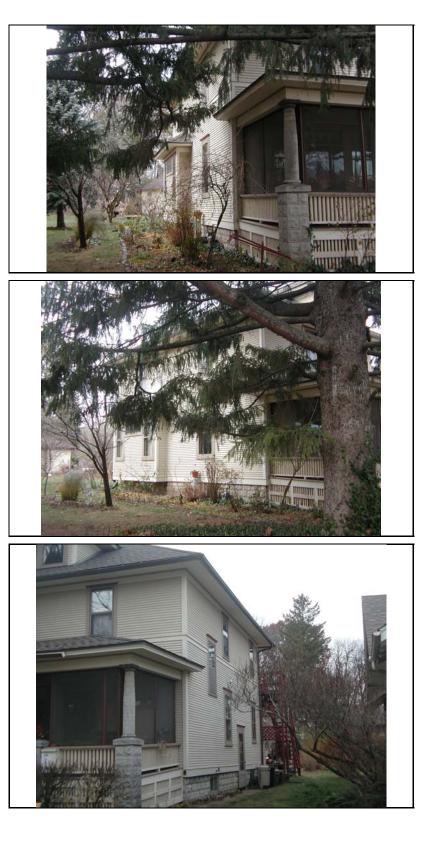

| CATEGORY               | building                          | CURRENT FUNCTION | ON Domestic - single dwelling                                                                                                    |
|------------------------|-----------------------------------|------------------|----------------------------------------------------------------------------------------------------------------------------------|
| CONDITION              | good                              | HISTORIC FUNCTI  | ON Domestic - single dwelling                                                                                                    |
| INTEGRITY              | minor alterations and addition(s) | SIGNFICANCE      | Intact early 20th-century Colonial Revival, featuring a<br>broad front porch with classical columns on a concrete<br>block base. |
| SECONDARY<br>STRUCTURE | Detached garage                   |                  |                                                                                                                                  |

## **ARCHITECTURAL DESCRIPTION**

| ARCHITECTURA  | т                                                                                                                                                                                                                                            |          |                      |                         |
|---------------|----------------------------------------------------------------------------------------------------------------------------------------------------------------------------------------------------------------------------------------------|----------|----------------------|-------------------------|
| CLASSIFICATIO |                                                                                                                                                                                                                                              | Revival  | PLAN                 | rectangular             |
|               |                                                                                                                                                                                                                                              |          | NO OF STORIES        | 2.5                     |
| DETAILS       |                                                                                                                                                                                                                                              |          | <b>ROOF TYPE</b>     | Hipped                  |
| BEGINYEAR     | 1904                                                                                                                                                                                                                                         |          | <b>ROOF MATERIAL</b> | Asphalt - shingle       |
| OTHER YEAR    |                                                                                                                                                                                                                                              |          | FOUNDATION           | Concrete - block        |
| DATESOURCE    | Owner                                                                                                                                                                                                                                        |          | FOUNDATION           | CONCIERE - DIOCK        |
|               | -                                                                                                                                                                                                                                            |          | PORCH                | Full front              |
| WALL MATERIA  |                                                                                                                                                                                                                                              | Aluminum | WINDOW MATERIA       | L Wood                  |
| WALL MATERIA  | L 2 (current)                                                                                                                                                                                                                                |          | WINDOW MATERIA       | L Leaded glass          |
| WALL MATERIA  | L (original)                                                                                                                                                                                                                                 | Wood     |                      | L Leaded glass          |
|               |                                                                                                                                                                                                                                              |          | WINDOW TYPE          | double hung/single hung |
| WALL MATERIA  | L 2 (original)                                                                                                                                                                                                                               |          | WINDOW CONFIG        | 1/1; multi/1            |
|               | Hipped roof w/ front hipped dormer; full front porch with classical columns on concrete block piers; 3-sided window bay under porch; historic wood door; historic; multi-light/1; 1/1 and leaded glass windows on front & south elevations   |          |                      |                         |
|               | Aluminum siding (not historic); 1 story rear add. (1960s); rear deck add. (1987); replacement windows in original openings on S. elevation (not historic); N. side doorway downsized to window, w/ at grade doorway installed (not historic) |          |                      |                         |

| HISTORIC<br>NAME    | Garment House                                                                                                        |
|---------------------|----------------------------------------------------------------------------------------------------------------------|
| COMMON<br>NAME      |                                                                                                                      |
| COST                |                                                                                                                      |
| ARCHITECT           |                                                                                                                      |
| ARCHITECT           | 2                                                                                                                    |
| BUILDER             |                                                                                                                      |
| ARCHITECT<br>SOURCE |                                                                                                                      |
| INFO                | See continuation sheet for historic postcard of house and owner information.                                         |
| PERMITS             |                                                                                                                      |
| LANDSCAPE           | Southeast corner of Wright and<br>North; double lot; front and north<br>sidewalks; similar setbacks; mature<br>trees |