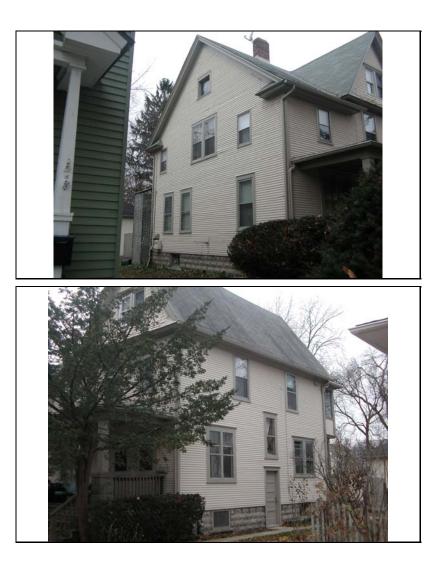

## **ARCHITECTURAL DESCRIPTION**

| ARCHITECTURA  | т                                                                                                                                                                                                                                            |          |                      |                         |
|---------------|----------------------------------------------------------------------------------------------------------------------------------------------------------------------------------------------------------------------------------------------|----------|----------------------|-------------------------|
| CLASSIFICATIO |                                                                                                                                                                                                                                              | Revival  | PLAN                 | rectangular             |
|               |                                                                                                                                                                                                                                              |          | NO OF STORIES        | 2.5                     |
| DETAILS       |                                                                                                                                                                                                                                              |          | <b>ROOF TYPE</b>     | Hipped                  |
| BEGINYEAR     | 1904                                                                                                                                                                                                                                         |          | <b>ROOF MATERIAL</b> | Asphalt - shingle       |
| OTHER YEAR    |                                                                                                                                                                                                                                              |          | FOUNDATION           | Concrete - block        |
| DATESOURCE    | Owner                                                                                                                                                                                                                                        |          | FOUNDATION           | CONCIERE - DIOCK        |
|               | -                                                                                                                                                                                                                                            |          | PORCH                | Full front              |
| WALL MATERIA  |                                                                                                                                                                                                                                              | Aluminum | WINDOW MATERIA       | L Wood                  |
| WALL MATERIA  | L 2 (current)                                                                                                                                                                                                                                |          | WINDOW MATERIA       | L Leaded glass          |
| WALL MATERIA  | L (original)                                                                                                                                                                                                                                 | Wood     |                      | L Leaded glass          |
|               |                                                                                                                                                                                                                                              |          | WINDOW TYPE          | double hung/single hung |
| WALL MATERIA  | L 2 (original)                                                                                                                                                                                                                               |          | WINDOW CONFIG        | 1/1; multi/1            |
|               | Hipped roof w/ front hipped dormer; full front porch with classical columns on concrete block piers; 3-sided window bay under porch; historic wood door; historic; multi-light/1; 1/1 and leaded glass windows on front & south elevations   |          |                      |                         |
|               | Aluminum siding (not historic); 1 story rear add. (1960s); rear deck add. (1987); replacement windows in original openings on S. elevation (not historic); N. side doorway downsized to window, w/ at grade doorway installed (not historic) |          |                      |                         |

| HISTORIC<br>NAME    | Garment House                                                                                                        |
|---------------------|----------------------------------------------------------------------------------------------------------------------|
| COMMON<br>NAME      |                                                                                                                      |
| COST                |                                                                                                                      |
| ARCHITECT           |                                                                                                                      |
| ARCHITECT           | 2                                                                                                                    |
| BUILDER             |                                                                                                                      |
| ARCHITECT<br>SOURCE |                                                                                                                      |
| INFO                | See continuation sheet for historic postcard of house and owner information.                                         |
| PERMITS             |                                                                                                                      |
| LANDSCAPE           | Southeast corner of Wright and<br>North; double lot; front and north<br>sidewalks; similar setbacks; mature<br>trees |