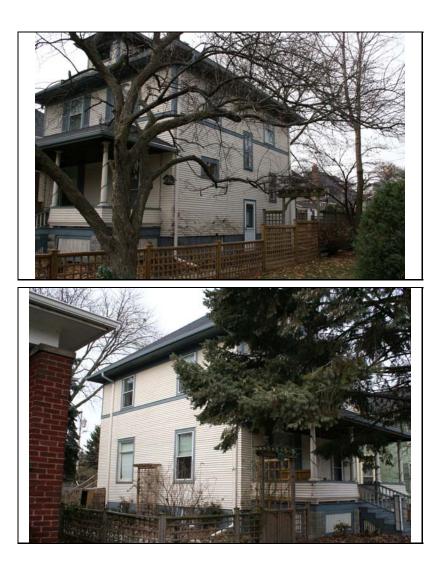

## **ARCHITECTURAL DESCRIPTION**

| ARCHITECTURA  | т                                                                                                                                                                                                                                            |          |                      |                         |
|---------------|----------------------------------------------------------------------------------------------------------------------------------------------------------------------------------------------------------------------------------------------|----------|----------------------|-------------------------|
| CLASSIFICATIO |                                                                                                                                                                                                                                              | Revival  | PLAN                 | rectangular             |
|               |                                                                                                                                                                                                                                              |          | NO OF STORIES        | 2.5                     |
| DETAILS       |                                                                                                                                                                                                                                              |          | <b>ROOF TYPE</b>     | Hipped                  |
| BEGINYEAR     | 1904                                                                                                                                                                                                                                         |          | <b>ROOF MATERIAL</b> | Asphalt - shingle       |
| OTHER YEAR    |                                                                                                                                                                                                                                              |          | FOUNDATION           | Concrete - block        |
| DATESOURCE    | Owner                                                                                                                                                                                                                                        |          | FOUNDATION           | CONCIERE - DIOCK        |
|               | -                                                                                                                                                                                                                                            |          | PORCH                | Full front              |
| WALL MATERIA  |                                                                                                                                                                                                                                              | Aluminum | WINDOW MATERIA       | L Wood                  |
| WALL MATERIA  | L 2 (current)                                                                                                                                                                                                                                |          | WINDOW MATERIA       | L Leaded glass          |
| WALL MATERIA  | L (original)                                                                                                                                                                                                                                 | Wood     |                      | L Leaded glass          |
|               |                                                                                                                                                                                                                                              |          | WINDOW TYPE          | double hung/single hung |
| WALL MATERIA  | L 2 (original)                                                                                                                                                                                                                               |          | WINDOW CONFIG        | 1/1; multi/1            |
|               | Hipped roof w/ front hipped dormer; full front porch with classical columns on concrete block piers; 3-sided window bay under porch; historic wood door; historic; multi-light/1; 1/1 and leaded glass windows on front & south elevations   |          |                      |                         |
|               | Aluminum siding (not historic); 1 story rear add. (1960s); rear deck add. (1987); replacement windows in original openings on S. elevation (not historic); N. side doorway downsized to window, w/ at grade doorway installed (not historic) |          |                      |                         |

| HISTORIC<br>NAME    | Garment House                                                                                                        |
|---------------------|----------------------------------------------------------------------------------------------------------------------|
| COMMON<br>NAME      |                                                                                                                      |
| COST                |                                                                                                                      |
| ARCHITECT           |                                                                                                                      |
| ARCHITECT           | 2                                                                                                                    |
| BUILDER             |                                                                                                                      |
| ARCHITECT<br>SOURCE |                                                                                                                      |
| INFO                | See continuation sheet for historic postcard of house and owner information.                                         |
| PERMITS             |                                                                                                                      |
| LANDSCAPE           | Southeast corner of Wright and<br>North; double lot; front and north<br>sidewalks; similar setbacks; mature<br>trees |