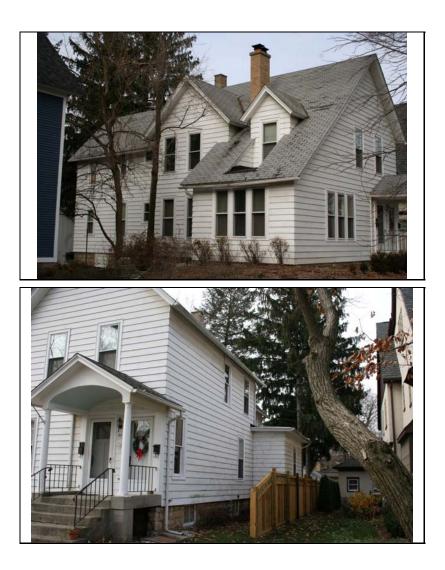

| CATEGORY               | building                          | CURRENT FUNCTION | ON Domestic - single dwelling                                                                                                    |
|------------------------|-----------------------------------|------------------|----------------------------------------------------------------------------------------------------------------------------------|
| CONDITION              | good                              | HISTORIC FUNCTI  | ON Domestic - single dwelling                                                                                                    |
| INTEGRITY              | minor alterations and addition(s) | SIGNFICANCE      | Intact early 20th-century Colonial Revival, featuring a<br>broad front porch with classical columns on a concrete<br>block base. |
| SECONDARY<br>STRUCTURE | Detached garage                   |                  |                                                                                                                                  |

## **ARCHITECTURAL DESCRIPTION**

| ARCHITECTURA  | т                                                                                                                                                                                                                                            |          |                      |                         |
|---------------|----------------------------------------------------------------------------------------------------------------------------------------------------------------------------------------------------------------------------------------------|----------|----------------------|-------------------------|
| CLASSIFICATIO |                                                                                                                                                                                                                                              | Revival  | PLAN                 | rectangular             |
|               |                                                                                                                                                                                                                                              |          | NO OF STORIES        | 2.5                     |
| DETAILS       |                                                                                                                                                                                                                                              |          | <b>ROOF TYPE</b>     | Hipped                  |
| BEGINYEAR     | 1904                                                                                                                                                                                                                                         |          | <b>ROOF MATERIAL</b> | Asphalt - shingle       |
| OTHER YEAR    |                                                                                                                                                                                                                                              |          | FOUNDATION           | Concrete - block        |
| DATESOURCE    | Owner                                                                                                                                                                                                                                        |          | FOUNDATION           | CONCIERE - DIOCK        |
|               | -                                                                                                                                                                                                                                            |          | PORCH                | Full front              |
| WALL MATERIA  |                                                                                                                                                                                                                                              | Aluminum | WINDOW MATERIA       | L Wood                  |
| WALL MATERIA  | L 2 (current)                                                                                                                                                                                                                                |          | WINDOW MATERIA       | L Leaded glass          |
| WALL MATERIA  | L (original)                                                                                                                                                                                                                                 | Wood     |                      | L Leaded glass          |
|               |                                                                                                                                                                                                                                              |          | WINDOW TYPE          | double hung/single hung |
| WALL MATERIA  | L 2 (original)                                                                                                                                                                                                                               |          | WINDOW CONFIG        | 1/1; multi/1            |
|               | Hipped roof w/ front hipped dormer; full front porch with classical columns on concrete block piers; 3-sided window bay under porch; historic wood door; historic; multi-light/1; 1/1 and leaded glass windows on front & south elevations   |          |                      |                         |
|               | Aluminum siding (not historic); 1 story rear add. (1960s); rear deck add. (1987); replacement windows in original openings on S. elevation (not historic); N. side doorway downsized to window, w/ at grade doorway installed (not historic) |          |                      |                         |

| HISTORIC<br>NAME    | Garment House                                                                                                        |
|---------------------|----------------------------------------------------------------------------------------------------------------------|
| COMMON<br>NAME      |                                                                                                                      |
| COST                |                                                                                                                      |
| ARCHITECT           |                                                                                                                      |
| ARCHITECT           | 2                                                                                                                    |
| BUILDER             |                                                                                                                      |
| ARCHITECT<br>SOURCE |                                                                                                                      |
| INFO                | See continuation sheet for historic postcard of house and owner information.                                         |
| PERMITS             |                                                                                                                      |
| LANDSCAPE           | Southeast corner of Wright and<br>North; double lot; front and north<br>sidewalks; similar setbacks; mature<br>trees |