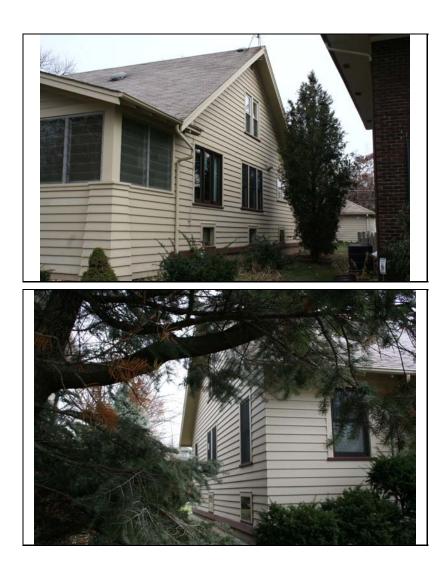

## **ARCHITECTURAL DESCRIPTION**

| ARCHITECTURA  | т                                                                                                                                                                                                                                            |          |                      |                         |
|---------------|----------------------------------------------------------------------------------------------------------------------------------------------------------------------------------------------------------------------------------------------|----------|----------------------|-------------------------|
| CLASSIFICATIO |                                                                                                                                                                                                                                              | Revival  | PLAN                 | rectangular             |
|               |                                                                                                                                                                                                                                              |          | NO OF STORIES        | 2.5                     |
| DETAILS       |                                                                                                                                                                                                                                              |          | <b>ROOF TYPE</b>     | Hipped                  |
| BEGINYEAR     | 1904                                                                                                                                                                                                                                         |          | <b>ROOF MATERIAL</b> | Asphalt - shingle       |
| OTHER YEAR    |                                                                                                                                                                                                                                              |          | FOUNDATION           | Concrete - block        |
| DATESOURCE    | Owner                                                                                                                                                                                                                                        |          | FOUNDATION           | CONCIERE - DIOCK        |
|               | -                                                                                                                                                                                                                                            |          | PORCH                | Full front              |
| WALL MATERIA  |                                                                                                                                                                                                                                              | Aluminum | WINDOW MATERIA       | L Wood                  |
| WALL MATERIA  | L 2 (current)                                                                                                                                                                                                                                |          | WINDOW MATERIA       | L Leaded glass          |
| WALL MATERIA  | L (original)                                                                                                                                                                                                                                 | Wood     |                      | L Leaded glass          |
|               |                                                                                                                                                                                                                                              |          | WINDOW TYPE          | double hung/single hung |
| WALL MATERIA  | L 2 (original)                                                                                                                                                                                                                               |          | WINDOW CONFIG        | 1/1; multi/1            |
|               | Hipped roof w/ front hipped dormer; full front porch with classical columns on concrete block piers; 3-sided window bay under porch; historic wood door; historic; multi-light/1; 1/1 and leaded glass windows on front & south elevations   |          |                      |                         |
|               | Aluminum siding (not historic); 1 story rear add. (1960s); rear deck add. (1987); replacement windows in original openings on S. elevation (not historic); N. side doorway downsized to window, w/ at grade doorway installed (not historic) |          |                      |                         |

| HISTORIC<br>NAME    | Garment House                                                                                                        |
|---------------------|----------------------------------------------------------------------------------------------------------------------|
| COMMON<br>NAME      |                                                                                                                      |
| COST                |                                                                                                                      |
| ARCHITECT           |                                                                                                                      |
| ARCHITECT           | 2                                                                                                                    |
| BUILDER             |                                                                                                                      |
| ARCHITECT<br>SOURCE |                                                                                                                      |
| INFO                | See continuation sheet for historic postcard of house and owner information.                                         |
| PERMITS             |                                                                                                                      |
| LANDSCAPE           | Southeast corner of Wright and<br>North; double lot; front and north<br>sidewalks; similar setbacks; mature<br>trees |