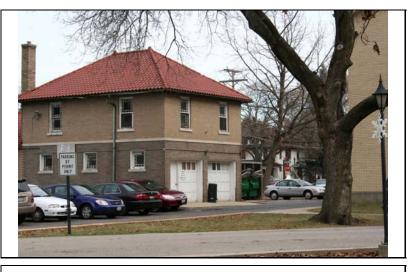

# ILLINOIS URBAN ARCHITECTURAL AND HISTORICAL SURVEY

| STREET #                       | 226                         |                                                                                                                 |
|--------------------------------|-----------------------------|-----------------------------------------------------------------------------------------------------------------|
| DIRECTION                      | Ν                           |                                                                                                                 |
| STREET                         | WRIGHT                      |                                                                                                                 |
| SUFFIX                         | ST                          |                                                                                                                 |
| PIN                            | 0818143001                  |                                                                                                                 |
| LOCAL<br>SIGNIFICANCE          |                             |                                                                                                                 |
| RATING                         | S                           | the factor of the second se |
| POTENTIAL IND<br>NR? (Y or N)  | Ν                           |                                                                                                                 |
| Contributing to a NR DISTRICT? | С                           |                                                                                                                 |
| Contributing second            | dary structure? C           |                                                                                                                 |
| Listed on existing SURVEY?     | Local District; NR District |                                                                                                                 |
|                                |                             | GENERAL INFORMATION                                                                                             |
|                                |                             |                                                                                                                 |

| CATEGORY               | building                          | CURRENT FUNCTION | ON Domestic - single dwelling                                                                                                    |
|------------------------|-----------------------------------|------------------|----------------------------------------------------------------------------------------------------------------------------------|
| CONDITION              | good                              | HISTORIC FUNCTI  | ON Domestic - single dwelling                                                                                                    |
| INTEGRITY              | minor alterations and addition(s) | SIGNFICANCE      | Intact early 20th-century Colonial Revival, featuring a<br>broad front porch with classical columns on a concrete<br>block base. |
| SECONDARY<br>STRUCTURE | Detached garage                   |                  |                                                                                                                                  |

## **ARCHITECTURAL DESCRIPTION**

| ARCHITECTURA  | т                                                                                                                                                                                                                                            |          |                      |                         |
|---------------|----------------------------------------------------------------------------------------------------------------------------------------------------------------------------------------------------------------------------------------------|----------|----------------------|-------------------------|
| CLASSIFICATIO |                                                                                                                                                                                                                                              | Revival  | PLAN                 | rectangular             |
|               |                                                                                                                                                                                                                                              |          | NO OF STORIES        | 2.5                     |
| DETAILS       |                                                                                                                                                                                                                                              |          | <b>ROOF TYPE</b>     | Hipped                  |
| BEGINYEAR     | 1904                                                                                                                                                                                                                                         |          | <b>ROOF MATERIAL</b> | Asphalt - shingle       |
| OTHER YEAR    |                                                                                                                                                                                                                                              |          | FOUNDATION           | Concrete - block        |
| DATESOURCE    | Owner                                                                                                                                                                                                                                        |          | FOUNDATION           | CONCIERE - DIOCK        |
|               | -                                                                                                                                                                                                                                            |          | PORCH                | Full front              |
| WALL MATERIA  |                                                                                                                                                                                                                                              | Aluminum | WINDOW MATERIA       | L Wood                  |
| WALL MATERIA  | L 2 (current)                                                                                                                                                                                                                                |          | WINDOW MATERIA       | L Leaded glass          |
| WALL MATERIA  | L (original)                                                                                                                                                                                                                                 | Wood     |                      | L Leaded glass          |
|               |                                                                                                                                                                                                                                              |          | WINDOW TYPE          | double hung/single hung |
| WALL MATERIA  | L 2 (original)                                                                                                                                                                                                                               |          | WINDOW CONFIG        | 1/1; multi/1            |
|               | Hipped roof w/ front hipped dormer; full front porch with classical columns on concrete block piers; 3-sided window bay under porch; historic wood door; historic; multi-light/1; 1/1 and leaded glass windows on front & south elevations   |          |                      |                         |
|               | Aluminum siding (not historic); 1 story rear add. (1960s); rear deck add. (1987); replacement windows in original openings on S. elevation (not historic); N. side doorway downsized to window, w/ at grade doorway installed (not historic) |          |                      |                         |

| HISTORIC<br>NAME    | Garment House                                                                                                        |
|---------------------|----------------------------------------------------------------------------------------------------------------------|
| COMMON<br>NAME      |                                                                                                                      |
| COST                |                                                                                                                      |
| ARCHITECT           |                                                                                                                      |
| ARCHITECT           | 2                                                                                                                    |
| BUILDER             |                                                                                                                      |
| ARCHITECT<br>SOURCE |                                                                                                                      |
| INFO                | See continuation sheet for historic postcard of house and owner information.                                         |
| PERMITS             |                                                                                                                      |
| LANDSCAPE           | Southeast corner of Wright and<br>North; double lot; front and north<br>sidewalks; similar setbacks; mature<br>trees |