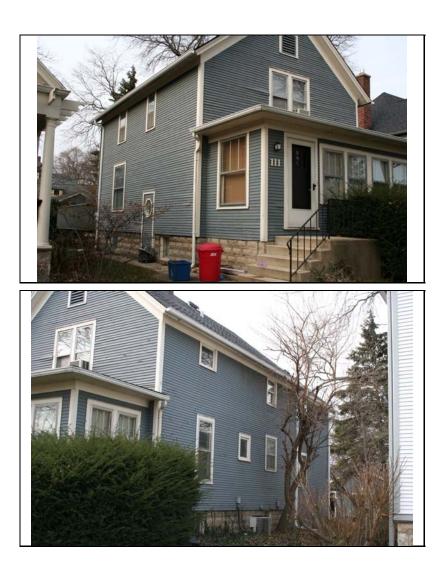

|                                                                                                               |
|                     |                                                                                                               |
|                     |                                                                                                               |
|                     |                                                                                                               |
| LANDSCAPE           | Midblock on west side of residential<br>street; front sidewalk; rear alley;<br>similar setbacks; mature trees |
|                     |                                                                                                               |



| COA DATE                 |                                  |
|--------------------------|----------------------------------|
| COA<br>DECISION          |                                  |
| PREPARER                 | Lara Ramsey                      |
| PREPARER<br>ORGANIZATION | GRANACKI HISTORIC<br>CONSULTANTS |
| SURVEYDATE               | 11/8/2007                        |
| SURVEYAREA               | NAPERVILLE                       |
| 111 S WRI                | GHT                              |

| DIGITAL   | \ |
|-----------|---|
| PHOTO ID  | 1 |
| DIGITAL   | \ |
| PHOTO ID2 | 1 |

| )  | \Images\wright11<br>1s.jpg    | DIGITAL<br>PHOTO ID3 |
|----|-------------------------------|----------------------|
| 02 | \Images\wright11<br>1s(2).jpg | DIGITAL<br>PHOTOID4  |

| \Imag