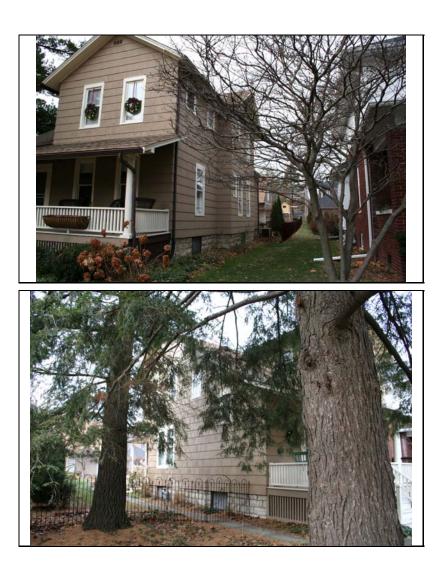

## **ARCHITECTURAL DESCRIPTION**

| ARCHITECTURA  | т                                                                                                                                                                                                                                            |          |                      |                         |
|---------------|----------------------------------------------------------------------------------------------------------------------------------------------------------------------------------------------------------------------------------------------|----------|----------------------|-------------------------|
| CLASSIFICATIO |                                                                                                                                                                                                                                              | Revival  | PLAN                 | rectangular             |
|               |                                                                                                                                                                                                                                              |          | NO OF STORIES        | 2.5                     |
| DETAILS       |                                                                                                                                                                                                                                              |          | <b>ROOF TYPE</b>     | Hipped                  |
| BEGINYEAR     | 1904                                                                                                                                                                                                                                         |          | <b>ROOF MATERIAL</b> | Asphalt - shingle       |
| OTHER YEAR    |                                                                                                                                                                                                                                              |          | FOUNDATION           | Concrete - block        |
| DATESOURCE    | Owner                                                                                                                                                                                                                                        |          | FOUNDATION           | CONCIERE - DIOCK        |
|               | -                                                                                                                                                                                                                                            |          | PORCH                | Full front              |
| WALL MATERIA  |                                                                                                                                                                                                                                              | Aluminum | WINDOW MATERIA       | L Wood                  |
| WALL MATERIA  | L 2 (current)                                                                                                                                                                                                                                |          | WINDOW MATERIA       | L Leaded glass          |
| WALL MATERIA  | L (original)                                                                                                                                                                                                                                 | Wood     |                      | L Leaded glass          |
|               |                                                                                                                                                                                                                                              |          | WINDOW TYPE          | double hung/single hung |
| WALL MATERIA  | L 2 (original)                                                                                                                                                                                                                               |          | WINDOW CONFIG        | 1/1; multi/1            |
|               | Hipped roof w/ front hipped dormer; full front porch with classical columns on concrete block piers; 3-sided window bay under porch; historic wood door; historic; multi-light/1; 1/1 and leaded glass windows on front & south elevations   |          |                      |                         |
|               | Aluminum siding (not historic); 1 story rear add. (1960s); rear deck add. (1987); replacement windows in original openings on S. elevation (not historic); N. side doorway downsized to window, w/ at grade doorway installed (not historic) |          |                      |                         |

| HISTORIC<br>NAME    | Garment House                                                                                                        |
|---------------------|----------------------------------------------------------------------------------------------------------------------|
| COMMON<br>NAME      |                                                                                                                      |
| COST                |                                                                                                                      |
| ARCHITECT           |                                                                                                                      |
| ARCHITECT           | 2                                                                                                                    |
| BUILDER             |                                                                                                                      |
| ARCHITECT<br>SOURCE |                                                                                                                      |
| INFO                | See continuation sheet for historic postcard of house and owner information.                                         |
| PERMITS             |                                                                                                                      |
| LANDSCAPE           | Southeast corner of Wright and<br>North; double lot; front and north<br>sidewalks; similar setbacks; mature<br>trees |