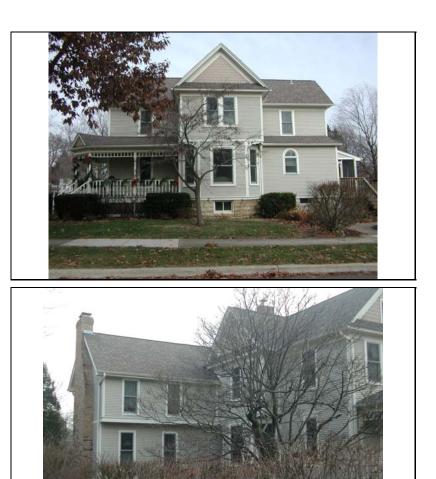

| CATEGORY               | building                          | CURRENT FUNCTION | ON Domestic - single dwelling                                                                                                    |
|------------------------|-----------------------------------|------------------|----------------------------------------------------------------------------------------------------------------------------------|
| CONDITION              | good                              | HISTORIC FUNCTI  | ON Domestic - single dwelling                                                                                                    |
| INTEGRITY              | minor alterations and addition(s) | SIGNFICANCE      | Intact early 20th-century Colonial Revival, featuring a<br>broad front porch with classical columns on a concrete<br>block base. |
| SECONDARY<br>STRUCTURE | Detached garage                   |                  |                                                                                                                                  |

## **ARCHITECTURAL DESCRIPTION**

| ARCHITECTURA  | т                                                                                                                                                                                                                                            |          |                      |                         |
|---------------|----------------------------------------------------------------------------------------------------------------------------------------------------------------------------------------------------------------------------------------------|----------|----------------------|-------------------------|
| CLASSIFICATIO |                                                                                                                                                                                                                                              | Revival  | PLAN                 | rectangular             |
|               |                                                                                                                                                                                                                                              |          | NO OF STORIES        | 2.5                     |
| DETAILS       |                                                                                                                                                                                                                                              |          | <b>ROOF TYPE</b>     | Hipped                  |
| BEGINYEAR     | 1904                                                                                                                                                                                                                                         |          | <b>ROOF MATERIAL</b> | Asphalt - shingle       |
| OTHER YEAR    |                                                                                                                                                                                                                                              |          | FOUNDATION           | Concrete - block        |
| DATESOURCE    | Owner                                                                                                                                                                                                                                        |          | FOUNDATION           | CONCIERE - DIOCK        |
|               | -                                                                                                                                                                                                                                            |          | PORCH                | Full front              |
| WALL MATERIA  |                                                                                                                                                                                                                                              | Aluminum | WINDOW MATERIA       | L Wood                  |
| WALL MATERIA  | L 2 (current)                                                                                                                                                                                                                                |          | WINDOW MATERIA       | L Leaded glass          |
| WALL MATERIA  | L (original)                                                                                                                                                                                                                                 | Wood     |                      | L Leaded glass          |
|               |                                                                                                                                                                                                                                              |          | WINDOW TYPE          | double hung/single hung |
| WALL MATERIA  | L 2 (original)                                                                                                                                                                                                                               |          | WINDOW CONFIG        | 1/1; multi/1            |
|               | Hipped roof w/ front hipped dormer; full front porch with classical columns on concrete block piers; 3-sided window bay under porch; historic wood door; historic; multi-light/1; 1/1 and leaded glass windows on front & south elevations   |          |                      |                         |
|               | Aluminum siding (not historic); 1 story rear add. (1960s); rear deck add. (1987); replacement windows in original openings on S. elevation (not historic); N. side doorway downsized to window, w/ at grade doorway installed (not historic) |          |                      |                         |

| HISTORIC<br>NAME    | Garment House                                                                                                        |
|---------------------|----------------------------------------------------------------------------------------------------------------------|
| COMMON<br>NAME      |                                                                                                                      |
| COST                |                                                                                                                      |
| ARCHITECT           |                                                                                                                      |
| ARCHITECT           | 2                                                                                                                    |
| BUILDER             |                                                                                                                      |
| ARCHITECT<br>SOURCE |                                                                                                                      |
| INFO                | See continuation sheet for historic postcard of house and owner information.                                         |
| PERMITS             |                                                                                                                      |
| LANDSCAPE           | Southeast corner of Wright and<br>North; double lot; front and north<br>sidewalks; similar setbacks; mature<br>trees |