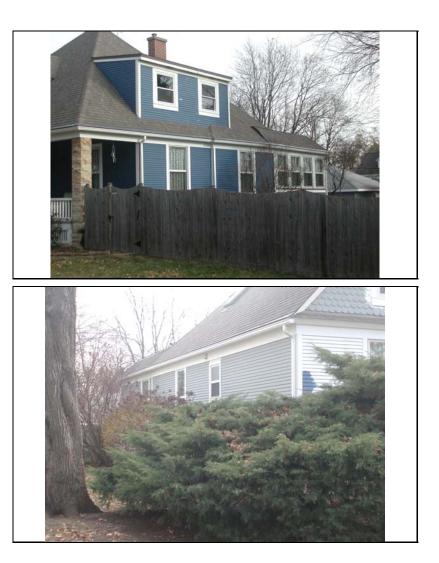

# ILLINOIS URBAN ARCHITECTURAL AND HISTORICAL SURVEY

| STREET #                       | 226                         |                                                                                                                 |
|--------------------------------|-----------------------------|-----------------------------------------------------------------------------------------------------------------|
| DIRECTION                      | Ν                           |                                                                                                                 |
| STREET                         | WRIGHT                      |                                                                                                                 |
| SUFFIX                         | ST                          |                                                                                                                 |
| PIN                            | 0818143001                  |                                                                                                                 |
| LOCAL<br>SIGNIFICANCE          |                             |                                                                                                                 |
| RATING                         | S                           | the factor of the second se |
| POTENTIAL IND<br>NR? (Y or N)  | Ν                           |                                                                                                                 |
| Contributing to a NR DISTRICT? | С                           |                                                                                                                 |
| Contributing second            | dary structure? C           |                                                                                                                 |
| Listed on existing SURVEY?     | Local District; NR District |                                                                                                                 |
|                                |                             | GENERAL INFORMATION                                                                                             |
|                                |                             |                                                                                                                 |

| CATEGORY               | building                          | CURRENT FUNCTION | ON Domestic - single dwelling                                                                                                    |
|------------------------|-----------------------------------|------------------|----------------------------------------------------------------------------------------------------------------------------------|
| CONDITION              | good                              | HISTORIC FUNCTI  | ON Domestic - single dwelling                                                                                                    |
| INTEGRITY              | minor alterations and addition(s) | SIGNFICANCE      | Intact early 20th-century Colonial Revival, featuring a<br>broad front porch with classical columns on a concrete<br>block base. |
| SECONDARY<br>STRUCTURE | Detached garage                   |                  |                                                                                                                                  |

## **ARCHITECTURAL DESCRIPTION**

| ARCHITECTURA  | т                                                                                                                                                                                                                                            |          |                      |                         |
|---------------|----------------------------------------------------------------------------------------------------------------------------------------------------------------------------------------------------------------------------------------------|----------|----------------------|-------------------------|
| CLASSIFICATIO |                                                                                                                                                                                                                                              | Revival  | PLAN                 | rectangular             |
|               |                                                                                                                                                                                                                                              |          | NO OF STORIES        | 2.5                     |
| DETAILS       |                                                                                                                                                                                                                                              |          | <b>ROOF TYPE</b>     | Hipped                  |
| BEGINYEAR     | 1904                                                                                                                                                                                                                                         |          | <b>ROOF MATERIAL</b> | Asphalt - shingle       |
| OTHER YEAR    |                                                                                                                                                                                                                                              |          | FOUNDATION           | Concrete - block        |
| DATESOURCE    | Owner                                                                                                                                                                                                                                        |          | FOUNDATION           | CONCIERE - DIOCK        |
|               | -                                                                                                                                                                                                                                            |          | PORCH                | Full front              |
| WALL MATERIA  |                                                                                                                                                                                                                                              | Aluminum | WINDOW MATERIA       | L Wood                  |
| WALL MATERIA  | L 2 (current)                                                                                                                                                                                                                                |          | WINDOW MATERIA       | L Leaded glass          |
| WALL MATERIA  | L (original)                                                                                                                                                                                                                                 | Wood     |                      | L Leaded glass          |
|               |                                                                                                                                                                                                                                              |          | WINDOW TYPE          | double hung/single hung |
| WALL MATERIA  | L 2 (original)                                                                                                                                                                                                                               |          | WINDOW CONFIG        | 1/1; multi/1            |
|               | Hipped roof w/ front hipped dormer; full front porch with classical columns on concrete block piers; 3-sided window bay under porch; historic wood door; historic; multi-light/1; 1/1 and leaded glass windows on front & south elevations   |          |                      |                         |
|               | Aluminum siding (not historic); 1 story rear add. (1960s); rear deck add. (1987); replacement windows in original openings on S. elevation (not historic); N. side doorway downsized to window, w/ at grade doorway installed (not historic) |          |                      |                         |

| HISTORIC<br>NAME    | Garment House                                                                                                        |
|---------------------|----------------------------------------------------------------------------------------------------------------------|
| COMMON<br>NAME      |                                                                                                                      |
| COST                |                                                                                                                      |
| ARCHITECT           |                                                                                                                      |
| ARCHITECT           | 2                                                                                                                    |
| BUILDER             |                                                                                                                      |
| ARCHITECT<br>SOURCE |                                                                                                                      |
| INFO                | See continuation sheet for historic postcard of house and owner information.                                         |
| PERMITS             |                                                                                                                      |
| LANDSCAPE           | Southeast corner of Wright and<br>North; double lot; front and north<br>sidewalks; similar setbacks; mature<br>trees |