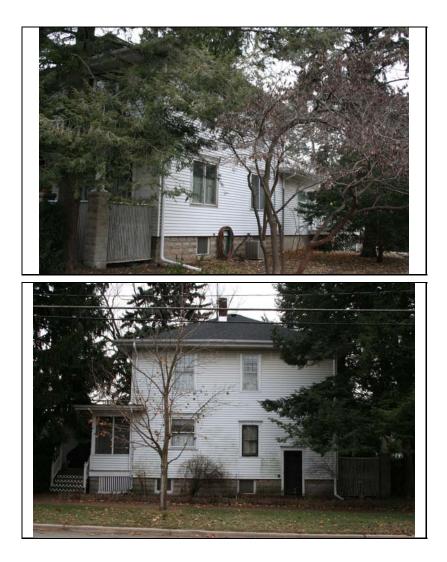

# ILLINOIS URBAN ARCHITECTURAL AND HISTORICAL SURVEY

| STREET #                       | 226                         |                                                                                                                 |
|--------------------------------|-----------------------------|-----------------------------------------------------------------------------------------------------------------|
| DIRECTION                      | Ν                           |                                                                                                                 |
| STREET                         | WRIGHT                      |                                                                                                                 |
| SUFFIX                         | ST                          |                                                                                                                 |
| PIN                            | 0818143001                  |                                                                                                                 |
| LOCAL<br>SIGNIFICANCE          |                             |                                                                                                                 |
| RATING                         | S                           | the factor of the second se |
| POTENTIAL IND<br>NR? (Y or N)  | Ν                           |                                                                                                                 |
| Contributing to a NR DISTRICT? | С                           |                                                                                                                 |
| Contributing second            | dary structure? C           |                                                                                                                 |
| Listed on existing SURVEY?     | Local District; NR District |                                                                                                                 |
|                                |                             | GENERAL INFORMATION                                                                                             |
|                                |                             |                                                                                                                 |

| CATEGORY               | building                          | CURRENT FUNCTION | ON Domestic - single dwelling                                                                                                    |
|------------------------|-----------------------------------|------------------|----------------------------------------------------------------------------------------------------------------------------------|
| CONDITION              | good                              | HISTORIC FUNCTI  | ON Domestic - single dwelling                                                                                                    |
| INTEGRITY              | minor alterations and addition(s) | SIGNFICANCE      | Intact early 20th-century Colonial Revival, featuring a<br>broad front porch with classical columns on a concrete<br>block base. |
| SECONDARY<br>STRUCTURE | Detached garage                   |                  |                                                                                                                                  |

## **ARCHITECTURAL DESCRIPTION**

| ARCHITECTURA  | т                                                                                                                                                                                                                                            |          |                      |                         |
|---------------|----------------------------------------------------------------------------------------------------------------------------------------------------------------------------------------------------------------------------------------------|----------|----------------------|-------------------------|
| CLASSIFICATIO |                                                                                                                                                                                                                                              | Revival  | PLAN                 | rectangular             |
|               |                                                                                                                                                                                                                                              |          | NO OF STORIES        | 2.5                     |
| DETAILS       |                                                                                                                                                                                                                                              |          | <b>ROOF TYPE</b>     | Hipped                  |
| BEGINYEAR     | 1904                                                                                                                                                                                                                                         |          | <b>ROOF MATERIAL</b> | Asphalt - shingle       |
| OTHER YEAR    |                                                                                                                                                                                                                                              |          | FOUNDATION           | Concrete - block        |
| DATESOURCE    | Owner                                                                                                                                                                                                                                        |          | FOUNDATION           | CONCIERE - DIOCK        |
|               | -                                                                                                                                                                                                                                            |          | PORCH                | Full front              |
| WALL MATERIA  |                                                                                                                                                                                                                                              | Aluminum | WINDOW MATERIA       | L Wood                  |
| WALL MATERIA  | L 2 (current)                                                                                                                                                                                                                                |          | WINDOW MATERIA       | L Leaded glass          |
| WALL MATERIA  | L (original)                                                                                                                                                                                                                                 | Wood     |                      | L Leaded glass          |
|               |                                                                                                                                                                                                                                              |          | WINDOW TYPE          | double hung/single hung |
| WALL MATERIA  | L 2 (original)                                                                                                                                                                                                                               |          | WINDOW CONFIG        | 1/1; multi/1            |
|               | Hipped roof w/ front hipped dormer; full front porch with classical columns on concrete block piers; 3-sided window bay under porch; historic wood door; historic; multi-light/1; 1/1 and leaded glass windows on front & south elevations   |          |                      |                         |
|               | Aluminum siding (not historic); 1 story rear add. (1960s); rear deck add. (1987); replacement windows in original openings on S. elevation (not historic); N. side doorway downsized to window, w/ at grade doorway installed (not historic) |          |                      |                         |

| HISTORIC<br>NAME    | Garment House                                                                                                        |
|---------------------|----------------------------------------------------------------------------------------------------------------------|
| COMMON<br>NAME      |                                                                                                                      |
| COST                |                                                                                                                      |
| ARCHITECT           |                                                                                                                      |
| ARCHITECT           | 2                                                                                                                    |
| BUILDER             |                                                                                                                      |
| ARCHITECT<br>SOURCE |                                                                                                                      |
| INFO                | See continuation sheet for historic postcard of house and owner information.                                         |
| PERMITS             |                                                                                                                      |
| LANDSCAPE           | Southeast corner of Wright and<br>North; double lot; front and north<br>sidewalks; similar setbacks; mature<br>trees |