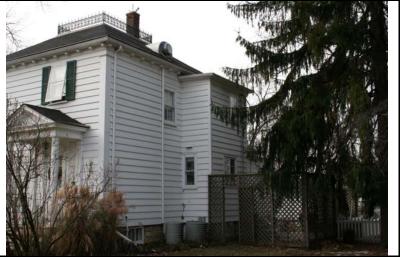

# ILLINOIS URBAN ARCHITECTURAL AND HISTORICAL SURVEY

| STREET #                       | 226                         |                                                                                                                 |
|--------------------------------|-----------------------------|-----------------------------------------------------------------------------------------------------------------|
| DIRECTION                      | Ν                           |                                                                                                                 |
| STREET                         | WRIGHT                      |                                                                                                                 |
| SUFFIX                         | ST                          |                                                                                                                 |
| PIN                            | 0818143001                  |                                                                                                                 |
| LOCAL<br>SIGNIFICANCE          |                             |                                                                                                                 |
| RATING                         | S                           | the factor of the second se |
| POTENTIAL IND<br>NR? (Y or N)  | Ν                           |                                                                                                                 |
| Contributing to a NR DISTRICT? | С                           |                                                                                                                 |
| Contributing second            | dary structure? C           |                                                                                                                 |
| Listed on existing SURVEY?     | Local District; NR District |                                                                                                                 |
|                                |                             | GENERAL INFORMATION                                                                                             |
|                                |                             |                                                                                                                 |

| CATEGORY               | building                          | CURRENT FUNCTION | ON Domestic - single dwelling                                                                                                    |
|------------------------|-----------------------------------|------------------|----------------------------------------------------------------------------------------------------------------------------------|
| CONDITION              | good                              | HISTORIC FUNCTI  | ON Domestic - single dwelling                                                                                                    |
| INTEGRITY              | minor alterations and addition(s) | SIGNFICANCE      | Intact early 20th-century Colonial Revival, featuring a<br>broad front porch with classical columns on a concrete<br>block base. |
| SECONDARY<br>STRUCTURE | Detached garage                   |                  |                                                                                                                                  |

## **ARCHITECTURAL DESCRIPTION**

| ARCHITECTURA  | т                                                                                                                                                                                                                                            |          |                      |                         |
|---------------|----------------------------------------------------------------------------------------------------------------------------------------------------------------------------------------------------------------------------------------------|----------|----------------------|-------------------------|
| CLASSIFICATIO |                                                                                                                                                                                                                                              | Revival  | PLAN                 | rectangular             |
|               |                                                                                                                                                                                                                                              |          | NO OF STORIES        | 2.5                     |
| DETAILS       |                                                                                                                                                                                                                                              |          | <b>ROOF TYPE</b>     | Hipped                  |
| BEGINYEAR     | 1904                                                                                                                                                                                                                                         |          | <b>ROOF MATERIAL</b> | Asphalt - shingle       |
| OTHER YEAR    |                                                                                                                                                                                                                                              |          | FOUNDATION           | Concrete - block        |
| DATESOURCE    | Owner                                                                                                                                                                                                                                        |          | FOUNDATION           | CONCIERE - DIOCK        |
|               | -                                                                                                                                                                                                                                            |          | PORCH                | Full front              |
| WALL MATERIA  |                                                                                                                                                                                                                                              | Aluminum | WINDOW MATERIA       | L Wood                  |
| WALL MATERIA  | L 2 (current)                                                                                                                                                                                                                                |          | WINDOW MATERIA       | L Leaded glass          |
| WALL MATERIA  | L (original)                                                                                                                                                                                                                                 | Wood     |                      | L Leaded glass          |
|               |                                                                                                                                                                                                                                              |          | WINDOW TYPE          | double hung/single hung |
| WALL MATERIA  | L 2 (original)                                                                                                                                                                                                                               |          | WINDOW CONFIG        | 1/1; multi/1            |
|               | Hipped roof w/ front hipped dormer; full front porch with classical columns on concrete block piers; 3-sided window bay under porch; historic wood door; historic; multi-light/1; 1/1 and leaded glass windows on front & south elevations   |          |                      |                         |
|               | Aluminum siding (not historic); 1 story rear add. (1960s); rear deck add. (1987); replacement windows in original openings on S. elevation (not historic); N. side doorway downsized to window, w/ at grade doorway installed (not historic) |          |                      |                         |

| HISTORIC<br>NAME    | Garment House                                                                                                        |
|---------------------|----------------------------------------------------------------------------------------------------------------------|
| COMMON<br>NAME      |                                                                                                                      |
| COST                |                                                                                                                      |
| ARCHITECT           |                                                                                                                      |
| ARCHITECT           | 2                                                                                                                    |
| BUILDER             |                                                                                                                      |
| ARCHITECT<br>SOURCE |                                                                                                                      |
| INFO                | See continuation sheet for historic postcard of house and owner information.                                         |
| PERMITS             |                                                                                                                      |
| LANDSCAPE           | Southeast corner of Wright and<br>North; double lot; front and north<br>sidewalks; similar setbacks; mature<br>trees |