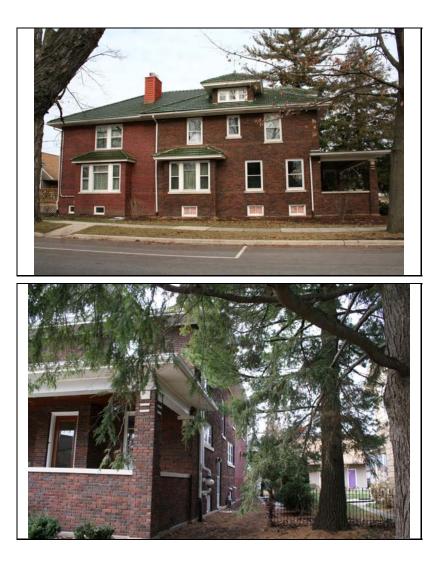

|
| PERMITS             |                                                                                                                             |
|                     |                                                                                                                             |
|                     |                                                                                                                             |
|                     |                                                                                                                             |
| LANDSCAPE           | Northwest corner of Wright and Van<br>Buren; front and south sidewalks;<br>rear driveway; similar setbacks;<br>mature trees |



| COA DATE                 |                                  |
|--------------------------|----------------------------------|
| COA<br>DECISION          |                                  |
| PREPARER                 | Lara Ramsey                      |
| PREPARER<br>ORGANIZATION | GRANACKI HISTORIC<br>CONSULTANTS |
| SURVEYDATE               | 11/8/2007                        |
| SURVEYAREA               | NAPERVILLE                       |
| 31 S WRI                 | GHT                              |

| DIGITAL   | \Images  |
|-----------|----------|
| PHOTO ID  | 1s.jpg   |
| DIGITAL   | \Images  |
| PHOTO ID2 | 1s(2).jp |

| I | \Images\wright03<br>1s.jpg    | DIGITAL<br>PHOTO ID3 |
|---|-------------------------------|----------------------|
| 2 | \Images\wright03<br>1s(2).jpg |