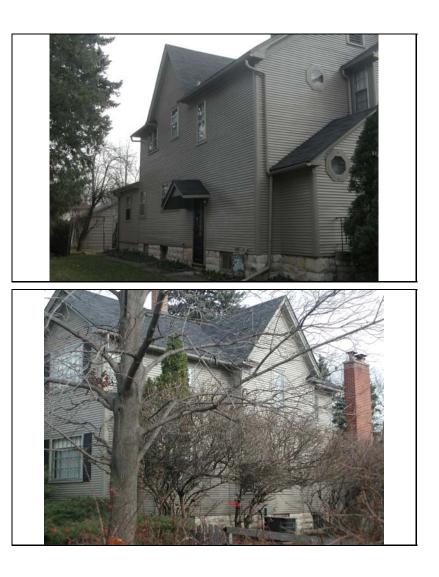

## **ARCHITECTURAL DESCRIPTION**

| ARCHITECTURA  | т                                                                                                                                                                                                                                            |          |                      |                         |
|---------------|----------------------------------------------------------------------------------------------------------------------------------------------------------------------------------------------------------------------------------------------|----------|----------------------|-------------------------|
| CLASSIFICATIO |                                                                                                                                                                                                                                              | Revival  | PLAN                 | rectangular             |
|               |                                                                                                                                                                                                                                              |          | NO OF STORIES        | 2.5                     |
| DETAILS       |                                                                                                                                                                                                                                              |          | <b>ROOF TYPE</b>     | Hipped                  |
| BEGINYEAR     | 1904                                                                                                                                                                                                                                         |          | <b>ROOF MATERIAL</b> | Asphalt - shingle       |
| OTHER YEAR    |                                                                                                                                                                                                                                              |          | FOUNDATION           | Concrete - block        |
| DATESOURCE    | Owner                                                                                                                                                                                                                                        |          | FOUNDATION           | CONCIERE - DIOCK        |
|               | -                                                                                                                                                                                                                                            |          | PORCH                | Full front              |
| WALL MATERIA  |                                                                                                                                                                                                                                              | Aluminum | WINDOW MATERIA       | L Wood                  |
| WALL MATERIA  | L 2 (current)                                                                                                                                                                                                                                |          | WINDOW MATERIA       | L Leaded glass          |
| WALL MATERIA  | L (original)                                                                                                                                                                                                                                 | Wood     |                      | L Leaded glass          |
|               |                                                                                                                                                                                                                                              |          | WINDOW TYPE          | double hung/single hung |
| WALL MATERIA  | L 2 (original)                                                                                                                                                                                                                               |          | WINDOW CONFIG        | 1/1; multi/1            |
|               | Hipped roof w/ front hipped dormer; full front porch with classical columns on concrete block piers; 3-sided window bay under porch; historic wood door; historic; multi-light/1; 1/1 and leaded glass windows on front & south elevations   |          |                      |                         |
|               | Aluminum siding (not historic); 1 story rear add. (1960s); rear deck add. (1987); replacement windows in original openings on S. elevation (not historic); N. side doorway downsized to window, w/ at grade doorway installed (not historic) |          |                      |                         |