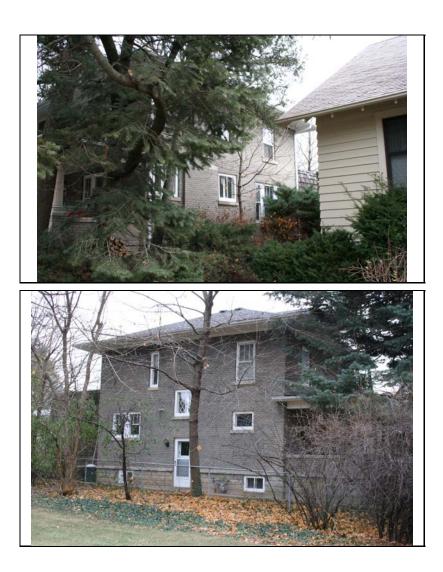

## **ARCHITECTURAL DESCRIPTION**

| ARCHITECTURA  | т                                                                                                                                                                                                                                            |          |                      |                         |
|---------------|----------------------------------------------------------------------------------------------------------------------------------------------------------------------------------------------------------------------------------------------|----------|----------------------|-------------------------|
| CLASSIFICATIO |                                                                                                                                                                                                                                              | Revival  | PLAN                 | rectangular             |
|               |                                                                                                                                                                                                                                              |          | NO OF STORIES        | 2.5                     |
| DETAILS       |                                                                                                                                                                                                                                              |          | <b>ROOF TYPE</b>     | Hipped                  |
| BEGINYEAR     | 1904                                                                                                                                                                                                                                         |          | <b>ROOF MATERIAL</b> | Asphalt - shingle       |
| OTHER YEAR    |                                                                                                                                                                                                                                              |          | FOUNDATION           | Concrete - block        |
| DATESOURCE    | Owner                                                                                                                                                                                                                                        |          | FOUNDATION           | CONCIERE - DIOCK        |
|               | -                                                                                                                                                                                                                                            |          | PORCH                | Full front              |
| WALL MATERIA  |                                                                                                                                                                                                                                              | Aluminum | WINDOW MATERIA       | L Wood                  |
| WALL MATERIA  | L 2 (current)                                                                                                                                                                                                                                |          | WINDOW MATERIA       | L Leaded glass          |
| WALL MATERIA  | L (original)                                                                                                                                                                                                                                 | Wood     |                      | L Leaded glass          |
|               |                                                                                                                                                                                                                                              |          | WINDOW TYPE          | double hung/single hung |
| WALL MATERIA  | L 2 (original)                                                                                                                                                                                                                               |          | WINDOW CONFIG        | 1/1; multi/1            |
|               | Hipped roof w/ front hipped dormer; full front porch with classical columns on concrete block piers; 3-sided window bay under porch; historic wood door; historic; multi-light/1; 1/1 and leaded glass windows on front & south elevations   |          |                      |                         |
|               | Aluminum siding (not historic); 1 story rear add. (1960s); rear deck add. (1987); replacement windows in original openings on S. elevation (not historic); N. side doorway downsized to window, w/ at grade doorway installed (not historic) |          |                      |                         |

| HISTORIC<br>NAME    | Garment House                                                                                                        |
|---------------------|----------------------------------------------------------------------------------------------------------------------|
| COMMON<br>NAME      |                                                                                                                      |
| COST                |                                                                                                                      |
| ARCHITECT           |                                                                                                                      |
| ARCHITECT           | 2                                                                                                                    |
| BUILDER             |                                                                                                                      |
| ARCHITECT<br>SOURCE |                                                                                                                      |
| INFO                | See continuation sheet for historic postcard of house and owner information.                                         |
| PERMITS             |                                                                                                                      |
| LANDSCAPE           | Southeast corner of Wright and<br>North; double lot; front and north<br>sidewalks; similar setbacks; mature<br>trees |