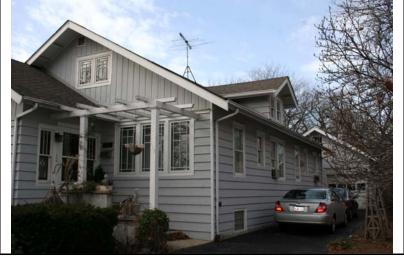

# ILLINOIS URBAN ARCHITECTURAL AND HISTORICAL SURVEY

| STREET #                       | 226                         |                                                                                                                 |
|--------------------------------|-----------------------------|-----------------------------------------------------------------------------------------------------------------|
| DIRECTION                      | Ν                           |                                                                                                                 |
| STREET                         | WRIGHT                      |                                                                                                                 |
| SUFFIX                         | ST                          |                                                                                                                 |
| PIN                            | 0818143001                  |                                                                                                                 |
| LOCAL<br>SIGNIFICANCE          |                             |                                                                                                                 |
| RATING                         | S                           | the factor of the second se |
| POTENTIAL IND<br>NR? (Y or N)  | Ν                           |                                                                                                                 |
| Contributing to a NR DISTRICT? | С                           |                                                                                                                 |
| Contributing second            | dary structure? C           |                                                                                                                 |
| Listed on existing SURVEY?     | Local District; NR District |                                                                                                                 |
|                                |                             | GENERAL INFORMATION                                                                                             |
|                                |                             |                                                                                                                 |

| CATEGORY               | building                          | CURRENT FUNCTION | ON Domestic - single dwelling                                                                                                    |
|------------------------|-----------------------------------|------------------|----------------------------------------------------------------------------------------------------------------------------------|
| CONDITION              | good                              | HISTORIC FUNCTI  | ON Domestic - single dwelling                                                                                                    |
| INTEGRITY              | minor alterations and addition(s) | SIGNFICANCE      | Intact early 20th-century Colonial Revival, featuring a<br>broad front porch with classical columns on a concrete<br>block base. |
| SECONDARY<br>STRUCTURE | Detached garage                   |                  |                                                                                                                                  |

## **ARCHITECTURAL DESCRIPTION**

| ARCHITECTURA  | т                                                                                                                                                                                                                                            |          |                      |                         |
|---------------|----------------------------------------------------------------------------------------------------------------------------------------------------------------------------------------------------------------------------------------------|----------|----------------------|-------------------------|
| CLASSIFICATIO |                                                                                                                                                                                                                                              | Revival  | PLAN                 | rectangular             |
|               |                                                                                                                                                                                                                                              |          | NO OF STORIES        | 2.5                     |
| DETAILS       |                                                                                                                                                                                                                                              |          | <b>ROOF TYPE</b>     | Hipped                  |
| BEGINYEAR     | 1904                                                                                                                                                                                                                                         |          | <b>ROOF MATERIAL</b> | Asphalt - shingle       |
| OTHER YEAR    |                                                                                                                                                                                                                                              |          | FOUNDATION           | Concrete - block        |
| DATESOURCE    | Owner                                                                                                                                                                                                                                        |          | FOUNDATION           | CONCIERE - DIOCK        |
|               | -                                                                                                                                                                                                                                            |          | PORCH                | Full front              |
| WALL MATERIA  |                                                                                                                                                                                                                                              | Aluminum | WINDOW MATERIA       | L Wood                  |
| WALL MATERIA  | L 2 (current)                                                                                                                                                                                                                                |          | WINDOW MATERIA       | L Leaded glass          |
| WALL MATERIA  | L (original)                                                                                                                                                                                                                                 | Wood     |                      | L Leaded glass          |
|               |                                                                                                                                                                                                                                              |          | WINDOW TYPE          | double hung/single hung |
| WALL MATERIA  | L 2 (original)                                                                                                                                                                                                                               |          | WINDOW CONFIG        | 1/1; multi/1            |
|               | Hipped roof w/ front hipped dormer; full front porch with classical columns on concrete block piers; 3-sided window bay under porch; historic wood door; historic; multi-light/1; 1/1 and leaded glass windows on front & south elevations   |          |                      |                         |
|               | Aluminum siding (not historic); 1 story rear add. (1960s); rear deck add. (1987); replacement windows in original openings on S. elevation (not historic); N. side doorway downsized to window, w/ at grade doorway installed (not historic) |          |                      |                         |

| HISTORIC<br>NAME    | Garment House                                                                                                        |
|---------------------|----------------------------------------------------------------------------------------------------------------------|
| COMMON<br>NAME      |                                                                                                                      |
| COST                |                                                                                                                      |
| ARCHITECT           |                                                                                                                      |
| ARCHITECT           | 2                                                                                                                    |
| BUILDER             |                                                                                                                      |
| ARCHITECT<br>SOURCE |                                                                                                                      |
| INFO                | See continuation sheet for historic postcard of house and owner information.                                         |
| PERMITS             |                                                                                                                      |
| LANDSCAPE           | Southeast corner of Wright and<br>North; double lot; front and north<br>sidewalks; similar setbacks; mature<br>trees |