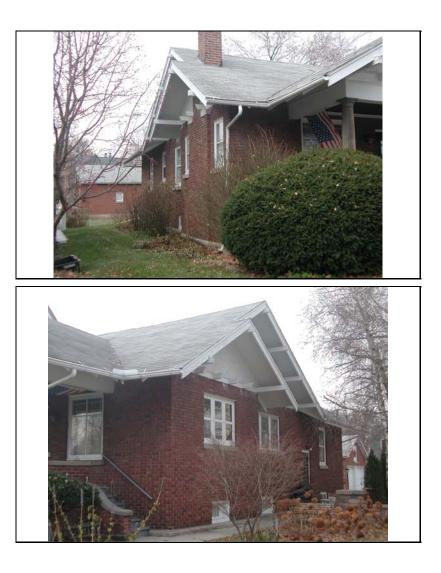

|
| PERMITS             |                                                                                                 |
|                     |                                                                                                 |
|                     |                                                                                                 |
|                     |                                                                                                 |
| street              | lock on west side of residential<br>t; front sidewalk; rear alley;<br>ar setbacks; mature trees |
|                     |                                                                                                 |



| COA DATE                 |                                  |
|--------------------------|----------------------------------|
| COA<br>DECISION          |                                  |
| PREPARER                 | Lara Ramsey                      |
| PREPARER<br>ORGANIZATION | GRANACKI HISTORIC<br>CONSULTANTS |
| SURVEYDATE               | 11/8/2007                        |
| SURVEYAREA               | NAPERVILLE                       |
| 115 N WRI                | GHT                              |

| DIGITAL   | \lı |
|-----------|-----|
| PHOTO ID  | 5ı  |
| DIGITAL   | \lı |
| PHOTO ID2 | 5ı  |

| D  | \Images\wright11<br>5n.jpg    | DIGITAL<br>PHOTO ID3 |
|----|-------------------------------|----------------------|
| D2 | \Images\wright11<br>5n(2).jpg | DIGITAL<br>PHOTOID4