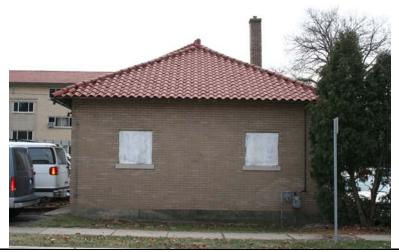

# ILLINOIS URBAN ARCHITECTURAL AND HISTORICAL SURVEY

| STREET #                       | 226                         |                                                                                                                 |
|--------------------------------|-----------------------------|-----------------------------------------------------------------------------------------------------------------|
| DIRECTION                      | Ν                           |                                                                                                                 |
| STREET                         | WRIGHT                      |                                                                                                                 |
| SUFFIX                         | ST                          |                                                                                                                 |
| PIN                            | 0818143001                  |                                                                                                                 |
| LOCAL<br>SIGNIFICANCE          |                             |                                                                                                                 |
| RATING                         | S                           | the factor of the second se |
| POTENTIAL IND<br>NR? (Y or N)  | Ν                           |                                                                                                                 |
| Contributing to a NR DISTRICT? | С                           |                                                                                                                 |
| Contributing second            | dary structure? C           |                                                                                                                 |
| Listed on existing SURVEY?     | Local District; NR District |                                                                                                                 |
|                                |                             | GENERAL INFORMATION                                                                                             |
|                                |                             |                                                                                                                 |

| CATEGORY               | building                          | CURRENT FUNCTION | ON Domestic - single dwelling                                                                                                    |
|------------------------|-----------------------------------|------------------|----------------------------------------------------------------------------------------------------------------------------------|
| CONDITION              | good                              | HISTORIC FUNCTI  | ON Domestic - single dwelling                                                                                                    |
| INTEGRITY              | minor alterations and addition(s) | SIGNFICANCE      | Intact early 20th-century Colonial Revival, featuring a<br>broad front porch with classical columns on a concrete<br>block base. |
| SECONDARY<br>STRUCTURE | Detached garage                   |                  |                                                                                                                                  |

## **ARCHITECTURAL DESCRIPTION**

| ARCHITECTURA  | т                                                                                                                                                                                                                                            |          |                      |                         |
|---------------|----------------------------------------------------------------------------------------------------------------------------------------------------------------------------------------------------------------------------------------------|----------|----------------------|-------------------------|
| CLASSIFICATIO |                                                                                                                                                                                                                                              | Revival  | PLAN                 | rectangular             |
|               |                                                                                                                                                                                                                                              |          | NO OF STORIES        | 2.5                     |
| DETAILS       |                                                                                                                                                                                                                                              |          | <b>ROOF TYPE</b>     | Hipped                  |
| BEGINYEAR     | 1904                                                                                                                                                                                                                                         |          | <b>ROOF MATERIAL</b> | Asphalt - shingle       |
| OTHER YEAR    |                                                                                                                                                                                                                                              |          | FOUNDATION           | Concrete - block        |
| DATESOURCE    | Owner                                                                                                                                                                                                                                        |          | FOUNDATION           | CONCIERE - DIOCK        |
|               | -                                                                                                                                                                                                                                            |          | PORCH                | Full front              |
| WALL MATERIA  |                                                                                                                                                                                                                                              | Aluminum | WINDOW MATERIA       | L Wood                  |
| WALL MATERIA  | L 2 (current)                                                                                                                                                                                                                                |          | WINDOW MATERIA       | L Leaded glass          |
| WALL MATERIA  | L (original)                                                                                                                                                                                                                                 | Wood     |                      | L Leaded glass          |
|               |                                                                                                                                                                                                                                              |          | WINDOW TYPE          | double hung/single hung |
| WALL MATERIA  | L 2 (original)                                                                                                                                                                                                                               |          | WINDOW CONFIG        | 1/1; multi/1            |
|               | Hipped roof w/ front hipped dormer; full front porch with classical columns on concrete block piers; 3-sided window bay under porch; historic wood door; historic; multi-light/1; 1/1 and leaded glass windows on front & south elevations   |          |                      |                         |
|               | Aluminum siding (not historic); 1 story rear add. (1960s); rear deck add. (1987); replacement windows in original openings on S. elevation (not historic); N. side doorway downsized to window, w/ at grade doorway installed (not historic) |          |                      |                         |

| HISTORIC<br>NAME    | Garment House                                                                                                        |
|---------------------|----------------------------------------------------------------------------------------------------------------------|
| COMMON<br>NAME      |                                                                                                                      |
| COST                |                                                                                                                      |
| ARCHITECT           |                                                                                                                      |
| ARCHITECT           | 2                                                                                                                    |
| BUILDER             |                                                                                                                      |
| ARCHITECT<br>SOURCE |                                                                                                                      |
| INFO                | See continuation sheet for historic postcard of house and owner information.                                         |
| PERMITS             |                                                                                                                      |
| LANDSCAPE           | Southeast corner of Wright and<br>North; double lot; front and north<br>sidewalks; similar setbacks; mature<br>trees |