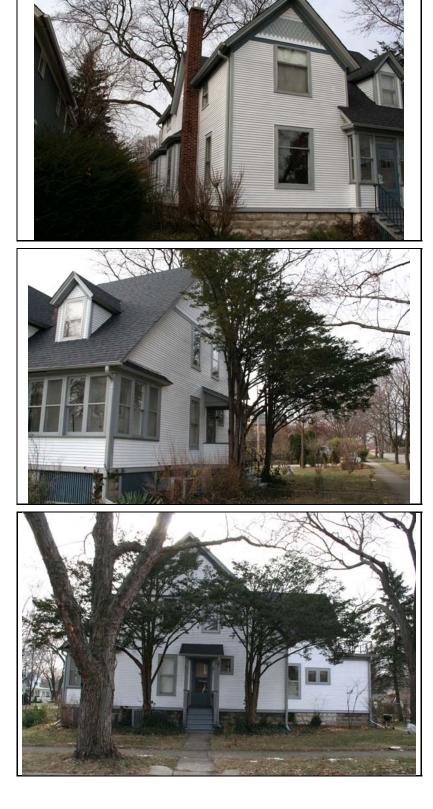

## **ARCHITECTURAL DESCRIPTION**

| ARCHITECTURA  | т                                                                                                                                                                                                                                            |          |                      |                         |
|---------------|----------------------------------------------------------------------------------------------------------------------------------------------------------------------------------------------------------------------------------------------|----------|----------------------|-------------------------|
| CLASSIFICATIO |                                                                                                                                                                                                                                              | Revival  | PLAN                 | rectangular             |
|               |                                                                                                                                                                                                                                              |          | NO OF STORIES        | 2.5                     |
| DETAILS       |                                                                                                                                                                                                                                              |          | <b>ROOF TYPE</b>     | Hipped                  |
| BEGINYEAR     | 1904                                                                                                                                                                                                                                         |          | <b>ROOF MATERIAL</b> | Asphalt - shingle       |
| OTHER YEAR    |                                                                                                                                                                                                                                              |          | FOUNDATION           | Concrete - block        |
| DATESOURCE    | Owner                                                                                                                                                                                                                                        |          | FOUNDATION           | CONCIERE - DIOCK        |
|               | -                                                                                                                                                                                                                                            |          | PORCH                | Full front              |
| WALL MATERIA  |                                                                                                                                                                                                                                              | Aluminum | WINDOW MATERIA       | L Wood                  |
| WALL MATERIA  | L 2 (current)                                                                                                                                                                                                                                |          | WINDOW MATERIA       | L Leaded glass          |
| WALL MATERIA  | L (original)                                                                                                                                                                                                                                 | Wood     |                      | L Leaded glass          |
|               |                                                                                                                                                                                                                                              |          | WINDOW TYPE          | double hung/single hung |
| WALL MATERIA  | L 2 (original)                                                                                                                                                                                                                               |          | WINDOW CONFIG        | 1/1; multi/1            |
|               | Hipped roof w/ front hipped dormer; full front porch with classical columns on concrete block piers; 3-sided window bay under porch; historic wood door; historic; multi-light/1; 1/1 and leaded glass windows on front & south elevations   |          |                      |                         |
|               | Aluminum siding (not historic); 1 story rear add. (1960s); rear deck add. (1987); replacement windows in original openings on S. elevation (not historic); N. side doorway downsized to window, w/ at grade doorway installed (not historic) |          |                      |                         |

| HISTORIC<br>NAME    | Garment House                                                                                                        |
|---------------------|----------------------------------------------------------------------------------------------------------------------|
| COMMON<br>NAME      |                                                                                                                      |
| COST                |                                                                                                                      |
| ARCHITECT           |                                                                                                                      |
| ARCHITECT           | 2                                                                                                                    |
| BUILDER             |                                                                                                                      |
| ARCHITECT<br>SOURCE |                                                                                                                      |
| INFO                | See continuation sheet for historic postcard of house and owner information.                                         |
| PERMITS             |                                                                                                                      |
| LANDSCAPE           | Southeast corner of Wright and<br>North; double lot; front and north<br>sidewalks; similar setbacks; mature<br>trees |