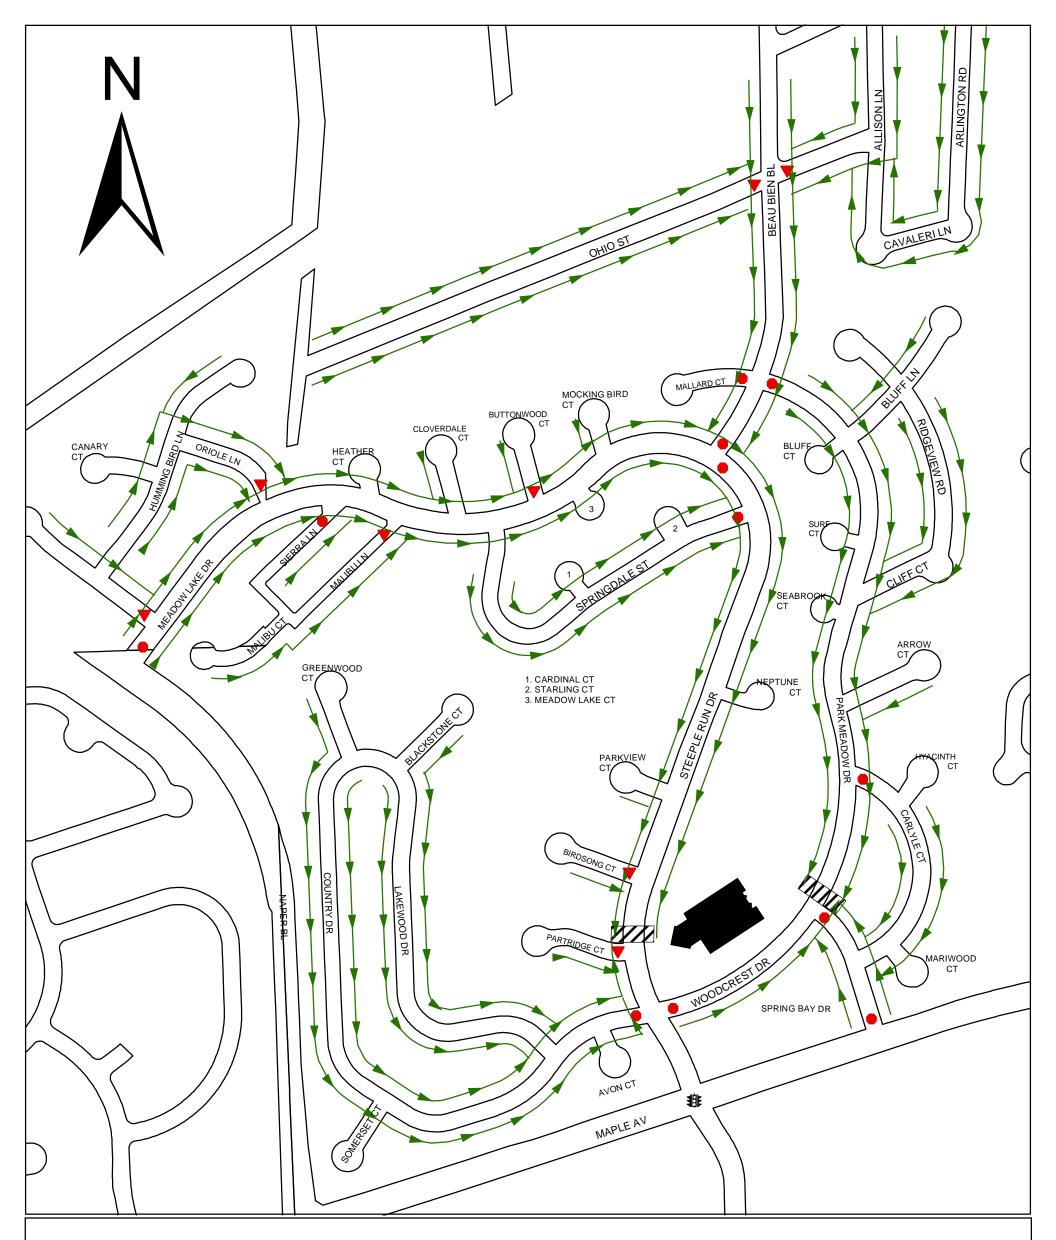

## Steeple Run Elementary School District 203

## NOTE TO PARENTS:

This map is provided to help you and your child determine the best way to and from school. We suggest you review the map and travel the route with your child, answering any questions and noting walkways, traffic controls, crossing guards, etc.

For questions regarding busing, please contact the appropriate school district administration office.

For questions regarding the school pedestrian walk route or right-of-way controls, please contact The City of Naperville - Transportation, Engineering, Development Business Group.

Prepared by the Transportation and Traffic Services Team, July 2005.