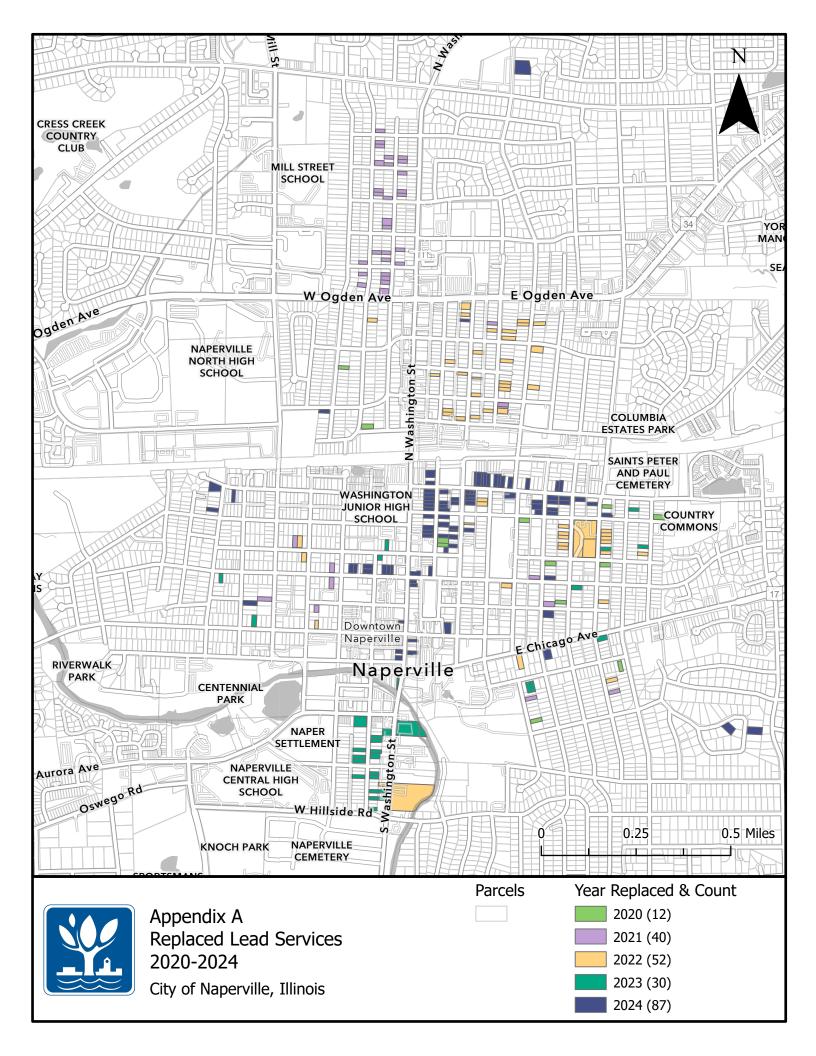

Number of Galvanized Requiring Replacement Service Lines: 28

Number of Non-lead Service Lines: 47,057

Total Number of Lead Services replaced since 2020: 221

Total Population Served: 149,104

Location of Lead and Suspected Lead Service Lines: View Appendix 1

# ## Appendix 1: Concentration of Lead Water Services Appendix A: Lead Services Replaced Since 2020 Appendix B: Confirmed Lead and Galvanized Services Appendix C: Critical Facilities and Confirmed Lead Services Appendix D: Proposed Lead Service Replacements By Year Appendix E: Detailed Cost Estimate for Lead Service Replacements by Year