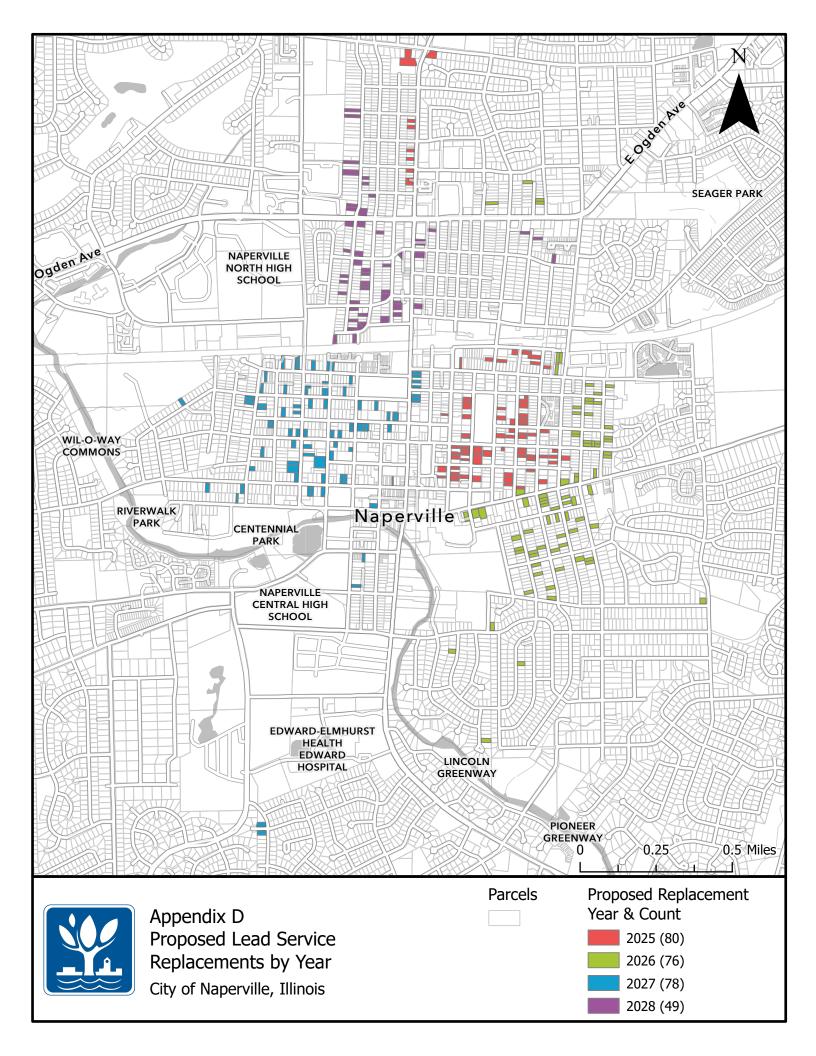

| 5e. Emergency Replacement                                                                                                                                                                                                              |
|----------------------------------------------------------------------------------------------------------------------------------------------------------------------------------------------------------------------------------------|
| What steps will the water system take in the event an emergency replacement is necessary?                                                                                                                                              |
| ☑ By having materials, staff resources, and procedures in place to replace the service line.                                                                                                                                           |
| □ By replacing the line as part of the emergency repair.                                                                                                                                                                               |
| ☐ By documenting the service line materials if they are made known and replacing at a later date.                                                                                                                                      |
|                                                                                                                                                                                                                                        |
|                                                                                                                                                                                                                                        |
|                                                                                                                                                                                                                                        |
| 5.f Lead Service Line Replacement Schedule See Appendix D                                                                                                                                                                              |
| 1 Year Replacement Goal: 80 Lead Services                                                                                                                                                                                              |
| 5 Year Replacement Goal: 293, Replacement of all currently known lead and galvanized services.                                                                                                                                         |
| 10 Year Replacement Goal: Any Newly Discovered Lead Service Lines                                                                                                                                                                      |
| 15 Year Replacement Goal: Any Newly Discovered Lead Service Lines                                                                                                                                                                      |
| 20 Year Replacement Goal: Any Newly Discovered Lead Service Lines                                                                                                                                                                      |
| 25 Year Replacement Goal: Any Newly Discovered Lead Service Lines                                                                                                                                                                      |
|                                                                                                                                                                                                                                        |
| 30 Year Replacement Goal: Any Newly Discovered Lead Service Lines                                                                                                                                                                      |
|                                                                                                                                                                                                                                        |
| 5g. Disposal of Lead Service Lines                                                                                                                                                                                                     |
| How will the water system take steps to make sure all lead service lines removed are disposed of properly?                                                                                                                             |
| The Department recommends the following:                                                                                                                                                                                               |
| ⊠By ensuring that the contractors remove them to an appropriate facility/scrapyard for disposal                                                                                                                                        |
| $\square$ By keeping records of the sale ticket and receipts on file for our records.                                                                                                                                                  |
|                                                                                                                                                                                                                                        |
| 6. Prioritization of Lead Service Line Replacements Map                                                                                                                                                                                |
| Clearly identify the following water system components identified on the Distribution Map included in the Appendix                                                                                                                     |
| Included items:                                                                                                                                                                                                                        |
| ☐ Each area of priority                                                                                                                                                                                                                |
| □ Lead service lines                                                                                                                                                                                                                   |
| □ Areas of replacement                                                                                                                                                                                                                 |
| □ Scheduled year of replacement (phase)                                                                                                                                                                                                |
| ☐ Treatment plant(s)                                                                                                                                                                                                                   |
|                                                                                                                                                                                                                                        |
|                                                                                                                                                                                                                                        |
| 7. Financing                                                                                                                                                                                                                           |
| 7a. Lead Service Line Replacement Financing (40 CFR 141.84 (b) (7))                                                                                                                                                                    |
| Will the water system need to have approval from another agency or governing body prior to beginning replacements                                                                                                                      |
| (due to budgetary issues)?                                                                                                                                                                                                             |
| □ Yes                                                                                                                                                                                                                                  |
| ⊠ No                                                                                                                                                                                                                                   |
| If yes, explain:                                                                                                                                                                                                                       |
|                                                                                                                                                                                                                                        |
| List financial approvals, if any, that will need to be obtained before beginning replacements: NA                                                                                                                                      |
| List imanda approvais, it arry, that this need to be obtained before beginning replacements.                                                                                                                                           |
| How will replacements be funded?                                                                                                                                                                                                       |
| How will replacements be funded?  Penlacements will be funded through a combination of utility rates and debt issuance. Nanonville intends to explore                                                                                  |
| Replacements will be funded through a combination of utility rates and debt issuance. Naperville intends to explore State Revolving Fund (SRF) loans, or other debt issuance depending on revenue projections from an on-going Cost of |
| TORRE IN VOIVING TAHA LONG FRANCIS, OF OTHER AEDITAMANCE AEDENAME OF LEVETUE DIVIELLANDS HOUR AT OUTVOING COST                                                                                                                         |

# ## Appendix 1: Concentration of Lead Water Services Appendix A: Lead Services Replaced Since 2020 Appendix B: Confirmed Lead and Galvanized Services Appendix C: Critical Facilities and Confirmed Lead Services Appendix D: Proposed Lead Service Replacements By Year Appendix E: Detailed Cost Estimate for Lead Service Replacements by Year