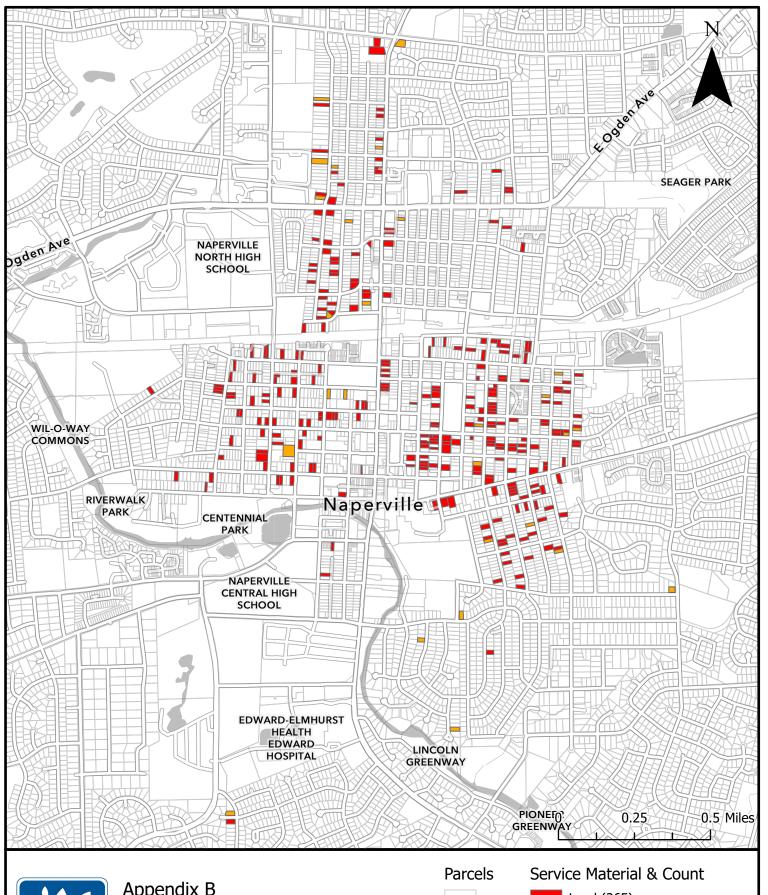

# ## Appendix 1: Concentration of Lead Water Services Appendix A: Lead Services Replaced Since 2020 Appendix B: Confirmed Lead and Galvanized Services Appendix C: Critical Facilities and Confirmed Lead Services Appendix D: Proposed Lead Service Replacements By Year Appendix E: Detailed Cost Estimate for Lead Service Replacements by Year

Appendix F: Instructions for Customer Flushing following a lead service replacement (40 CFR 141.84 (b) (5))

Appendix B
Confirmed Lead and
Galvanized Services
City of Naperville, Illinois

Lead (265)

Galvanized (27)