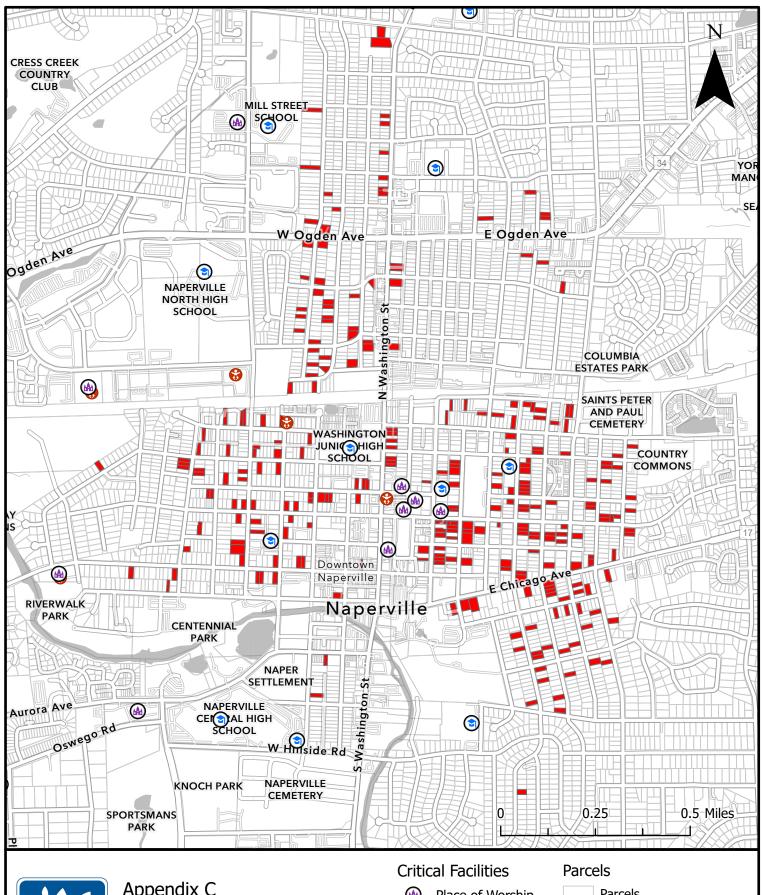

The program prioritizes the replacement of high risk facilities such as preschools, daycare facilities, group day care homes, parks, playgrounds, hospitals and clinics. No high-risk facilities have been identified as having a lead service. The city water department will annually verify no new lead service lines are identified at high risk facilities.

# ## Appendix 1: Concentration of Lead Water Services Appendix A: Lead Services Replaced Since 2020 Appendix B: Confirmed Lead and Galvanized Services Appendix C: Critical Facilities and Confirmed Lead Services Appendix D: Proposed Lead Service Replacements By Year Appendix E: Detailed Cost Estimate for Lead Service Replacements by Year

Appendix C Critical Facilities and Confirmed Lead Services City of Naperville, Illinois

Place of Worship

Schools

Daycare Provider

**Parcels** 

Confirmed Lead Service

| 2025 REPLACEMENTS    |                |      |            |                      |                |          |              |
|----------------------|----------------|------|------------|----------------------|----------------|----------|--------------|
| ADDRESS              | SERVICE LENGTH | COST | ESTIMATE   | ADDRESS              | SERVICE LENGTH | COS      | ST ESTIMATE  |
| 1115 N WASHINGTON ST | s              | \$   | 19,500.00  | 6 S ELLSWORTH ST     | f              | \$       | 22,145.00    |
| 515 NORTH AV         | s              | \$   | 20,085.00  | 12 E BAUER RD        | s              | \$       | 20,085.00    |
| 224 E BENTON AV      | f              | \$   | 22,145.00  | 1131 N WASHINGTON ST | S              | \$       | 20,085.00    |
| 219 N WRIGHT ST      | s              | \$   | 20,085.00  | 20 S SLEIGHT ST      | s              | \$       | 20,085.00    |
| 119 S ELLSWORTH ST   | S              | \$   | 20,085.00  | 226 N SLEIGHT ST     | f              | \$       | 22,145.00    |
| 15 S BRAINARD ST     | s              | \$   | 20,085.00  | 416 E BENTON AV      | f              | \$       | 22,145.00    |
| 4 S ELLSWORTH ST     | f              | \$   | 22,145.00  | 519 NORTH AV         | s              | \$       | 20,085.00    |
| 22 N SLEIGHT ST      | F              | \$   | 22,145.00  | 116 N SLEIGHT ST     | F              | \$       | 22,145.00    |
| 136 S SLEIGHT ST     | F              | \$   | 22,145.00  | 141 N BRAINARD ST    | s              | \$       | 20,085.00    |
| 126 S ELLSWORTH ST   | F              | \$   | 22,145.00  | 145 N BRAINARD ST    | s              | \$       | 20,085.00    |
| 429 NORTH AV         | S              | \$   | 20,085.00  | 1225 N WASHINGTON ST | s              | \$       | 20,085.00    |
| 212 E BENTON AV      | f              | \$   | 22,145.00  | 225 N SLEIGHT ST     | S              | \$       | 20,085.00    |
| 5 S BRAINARD ST      | f              | \$   | 22,145.00  | 15 S LOOMIS ST       | f              | \$       | 22,145.00    |
| 112 N SLEIGHT ST     | F              | \$   | 22,145.00  | 1021 N WASHINGTON ST | s              | \$       | 20,085.00    |
| 15 N SLEIGHT ST      | s              | \$   | 20,085.00  | 16 N SLEIGHT ST      | s              | \$       | 19,500.00    |
| 222 4TH AV           | s              | \$   | 20,085.00  | 15 N BRAINARD ST     | s              | \$       | 20,085.00    |
| 8 S ELLSWORTH ST     | f              | \$   | 22,145.00  | 108 N LOOMIS ST      | F              | \$       | 22,145.00    |
| 22 S ELLSWORTH ST    | f              | \$   | 22,145.00  | 110 S SLEIGHT ST     | f              | \$       | 22,145.00    |
| 21 N WRIGHT ST       | S              | \$   | 20,085.00  | 411 NORTH AV         | s              | \$       | 20,085.00    |
| 11 N BRAINARD ST     | s              | \$   | 20,085.00  | 225 N WRIGHT ST      | s              | \$       | 20,085.00    |
| 316 N WRIGHT ST      | f              | \$   | 22,145.00  | 240 4TH AV           | s              | \$       | 20,085.00    |
| 6 W BAUER RD         | s              | \$   | 20,085.00  | 115 N BRAINARD ST    | s              | \$       | 20,085.00    |
| 105 S ELLSWORTH ST   | s              | \$   | 20,085.00  | 529 SCHOOL ST        | S              | \$       | 20,085.00    |
| 204 N SLEIGHT ST     | f              | \$   | 22,145.00  | 120 S ELLSWORTH ST   | F              | \$       | 22,145.00    |
| 321 N WRIGHT ST      | s              | \$   | 20,085.00  | 140 N SLEIGHT ST     | F              | \$       | 22,145.00    |
| 205 N WRIGHT ST      | s              | \$   | 20,085.00  | 122 N SLEIGHT ST     | F              | \$       | 22,145.00    |
| 114 S ELLSWORTH ST   | F              | \$   | 22,145.00  | 1235 N WASHINGTON ST | s              | \$       | 20,085.00    |
| 12 S SLEIGHT ST      | F              | \$   | 22,145.00  | 431 E FRANKLIN AV    | S              | \$       | 20,085.00    |
| 225 N LOOMIS ST      | S              | \$   | 20,085.00  | 130 N LOOMIS ST      | F              | \$       | 22,145.00    |
| 1029 N WASHINGTON ST | s              | \$   | 20,085.00  | 1041 N WASHINGTON ST | s              | \$       | 20,085.00    |
| 331 N WRIGHT ST      | S              | \$   | 20,085.00  | 104 S ELLSWORTH ST   | f              | \$       | 22,145.00    |
| 210 N SLEIGHT ST     | f              | \$   | 22,145.00  | 205 N SLEIGHT ST     | S              | \$       | 20,085.00    |
| 28 N WRIGHT ST       | F              | \$   | 22,145.00  | 10 S BRAINARD ST     | s              | \$       | 20,085.00    |
| 226 N WRIGHT ST      | f              | \$   | 22,145.00  | 122 S BRAINARD ST    | F              | \$       | 22,145.00    |
| 213 N SLEIGHT ST     | S              | \$   | 20,085.00  | 323 N LOOMIS ST      | f              | \$       | 22,145.00    |
| 119 S BRAINARD ST    | S              | \$   | 20,085.00  | 133 N BRAINARD ST    | s              | \$       | 20,085.00    |
| 119 S SLEIGHT ST     | S              | \$   | 20,085.00  | 135 N BRAINARD ST    | S              | \$       | 20,085.00    |
| 16 N LOOMIS ST       | F              | \$   | 22,145.00  | 221 N SLEIGHT ST     | S              | \$       | 20,085.00    |
| 27 S BRAINARD ST     | s              | \$   | 20,085.00  | 1437 N WASHINGTON ST | s              | \$       | 20,085.00    |
| 146 N SLEIGHT ST     | F              | \$   | 22,145.00  | 11 S BRAINARD ST     | S              | \$       | 20,085.00    |
| 129 S SLEIGHT ST     | S              | \$   | 20,085.00  | 322 4TH AV           | S              | \$       | 19,500.00    |
| 316 N LOOMIS ST      | f              | \$   | 22,145.00  | 324 4TH AV           | S              | \$       | 19,500.00    |
| 337 N SLEIGHT ST     | S              | \$   | 20,085.00  | 326 4TH AV           | S              | \$       | 19,500.00    |
| 106 N SLEIGHT ST     | F              | \$   | 22,145.00  | 328 4TH AV           | S              | \$       | 19,500.00    |
| 310 E BENTON AV      | f              | \$   | 22,145.00  | 336 4TH AV           | S              | \$       | 19,500.00    |
| 16 S ELLSWORTH ST    | f              | \$   | 22,145.00  |                      | Total          | \$       | 2,050,755.00 |
| 516 SCHOOL ST        | f              | \$   | 22,145.00  |                      |                | -        |              |
| 340 N SLEIGHT ST     | F              | \$   | 22,145.00  | YEAR                 | SHORTSIDE COST | FA       | RSIDE COST   |
| 510 E BENTON AV      | F              | \$   | 22,145.00  | 2025                 |                |          | 22145        |
| 211 N WRIGHT ST      | S              | \$   | 20,085.00  | 2025                 |                |          | 22809.35     |
| 120 S BRAINARD ST    | F              | \$   | 22,145.00  | 2020                 | 21308.1765     |          | 23493.6305   |
| 111 S SLEIGHT ST     | S              | \$   | 20,085.00  | 2027                 |                | -        | 24198.43942  |
| 421 SCHOOL ST        | F              | \$   | 22,145.00  | 2020                 | 1 21047.4210   | <u> </u> | 27100,70042  |
| 421 301100L 31       | Г              | Ψ    | ZZ, 140.00 |                      |                |          |              |