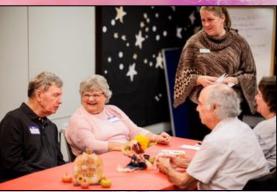

## MEMORY CAFÉ

Sponsored by Dementia Friendly Naperville and the Naperville Senior Task Force

Join us for a social gathering of individuals living with dementia and their care partners. We offer a place where both care partner and care recipient can socialize together and connect with others in similar situations. Activities at this FREE event vary including education, music, games and arts.