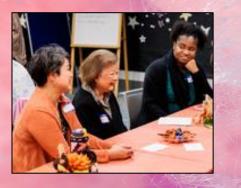

## MEMORY CAFÉ

Sponsored by Dementia Friendly Naperville and the Naperville Senior Task Force

Join us for a social gathering of individuals living with dementia and their care partners. We offer a place where both care partner and care recipient can socialize together and connect with others in similar situations. Activities at this FREE event vary including education, music, games and arts.