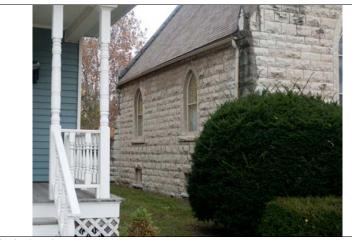

North elevation

West and north elevations

South elevation

014 WASHINGTON STREET

Historic photograph of church in collections of Naper Settlement Research Library and Archives

Historic photograph of church from NAPERVILLE 1917