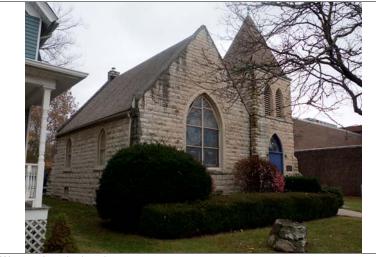

## City of NAPERVILLE

|                                                                                                                                                                                              |                                                                                                                                                              |                     | TIND             | IIISTORICAL SURVET      |  |
|----------------------------------------------------------------------------------------------------------------------------------------------------------------------------------------------|--------------------------------------------------------------------------------------------------------------------------------------------------------------|---------------------|------------------|-------------------------|--|
| STREET #                                                                                                                                                                                     | 014                                                                                                                                                          |                     | 2000             | 4                       |  |
| DIRECTION                                                                                                                                                                                    | S                                                                                                                                                            |                     | N                |                         |  |
| STREET                                                                                                                                                                                       | WASHINGTON                                                                                                                                                   |                     |                  |                         |  |
| ABB                                                                                                                                                                                          | STREET                                                                                                                                                       |                     |                  |                         |  |
| PIN                                                                                                                                                                                          | 0713420003                                                                                                                                                   |                     |                  |                         |  |
| NUMBER OF<br>STOREFRONTS<br>Listed on existing<br>SURVEY?                                                                                                                                    | N/A  Naperville Downtown Walking Tour (Naper Settlement), Local Historic Structure Plaque (Naperville Heritage Society); NAPERVILLE HOME COMING 1917 (book)  |                     |                  |                         |  |
|                                                                                                                                                                                              |                                                                                                                                                              |                     |                  |                         |  |
| GENERAL INFORMATION                                                                                                                                                                          |                                                                                                                                                              |                     |                  |                         |  |
| CATEGORY bu                                                                                                                                                                                  | ıilding                                                                                                                                                      | CUIDDENIE EUNICEION | Conial alubbanca |                         |  |
| CONDITION go                                                                                                                                                                                 | cond CURRENT FUNCTION Social - clubhouse                                                                                                                     |                     |                  |                         |  |
| INTEGRITY m                                                                                                                                                                                  | minor alterations and addition(s)  HISTORIC FUNCTION Religion - religious facility                                                                           |                     |                  |                         |  |
| This charming Gothic Revival church building is a key building in Naperville's downtown.  COMMENTS  This charming Gothic Revival church building is a key building in Naperville's downtown. |                                                                                                                                                              |                     |                  |                         |  |
|                                                                                                                                                                                              |                                                                                                                                                              | ARCHITECTURAL DI    | ESCRIPTION       |                         |  |
| ARCHITECTURA CLASSIFICATION                                                                                                                                                                  |                                                                                                                                                              | 1                   | PLAN             | rectangular             |  |
| DETAILS                                                                                                                                                                                      | Gottile Nevival                                                                                                                                              |                     | NO OF STORIES    | 1                       |  |
| BEGINYEAR                                                                                                                                                                                    | 1899                                                                                                                                                         |                     | ROOF TYPE        | Front gable             |  |
| OTHER YEAR                                                                                                                                                                                   |                                                                                                                                                              |                     | ROOF MATERIAL    | Asphalt - shingle       |  |
| DATESOURCE                                                                                                                                                                                   | Naperville Downtown Walki                                                                                                                                    | ng Tour             | FOUNDATION       | Stone                   |  |
| WALL MATERIAL (current) Stone                                                                                                                                                                |                                                                                                                                                              |                     | WINDOW MATERIA   |                         |  |
| WALL MATERIAL 2 (current) Concrete block                                                                                                                                                     |                                                                                                                                                              |                     | WINDOW MATERIA   |                         |  |
| WALL MATERIAL (original) Stone                                                                                                                                                               |                                                                                                                                                              |                     | WINDOW TYPE      | Fixed/double hung/pivot |  |
| WALL MATERIA                                                                                                                                                                                 | L 2 (original)                                                                                                                                               |                     | WINDOW CONFIG    | 1/1; multi-light        |  |
| FEATURES                                                                                                                                                                                     |                                                                                                                                                              |                     |                  |                         |  |
|                                                                                                                                                                                              | 1-story south side addition (historic1930s) with double hung pointed arch windows to mimic the windows on the north elevation; replacement front entry doors |                     |                  |                         |  |
| STOREFRONT1 FEATURES                                                                                                                                                                         | N/A                                                                                                                                                          |                     |                  |                         |  |

## **HISTORIC INFORMATION**

HISTORIC German Evangelical People's Church NAME **COMMON** Naperville Women's Club NAME COST **ARCHITECT ARCHITECT2 BUILDER ARCHITECT SOURCE** 

HISTORIC **INFO** 

The Womens Club has occupied the building since 1924. Building featured on page 408 of A GUIDE TO CHICAGO'S HISTORIC SUBURBS.

North elevation

West and north elevations

South elevation

014 WASHINGTON STREET

Historic photograph of church in collections of Naper Settlement Research Library and Archives

Historic photograph of church from NAPERVILLE 1917