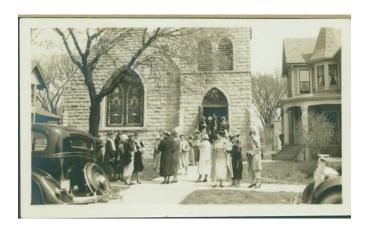

North elevation

West and north elevations

South elevation

014 WASHINGTON STREET

Historic photograph of church in collections of Naper Settlement Research Library and Archives

Historic photograph of church from NAPERVILLE 1917

Historic photograph in collection of Naper Settlement Research Library and Archives

| DIGITA | L  |
|--------|----|
| РНОТО  | ID |

PHOTO ID6

)5 **DIGITAL** 

\Images\Washingto nSt014S (historic).ipa

\Images\Washingto nSt014S (Naperville