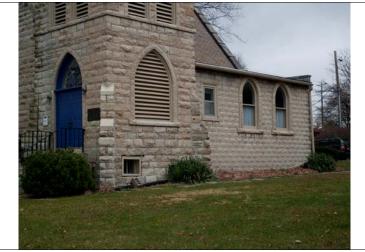

North elevation

West and north elevations

South elevation

014 WASHINGTON STREET

Historic photograph of church in collections of Naper Settlement Research Library and Archives

Historic photograph of church from NAPERVILLE 1917