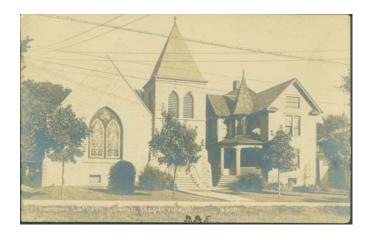

North elevation

West and north elevations

South elevation

014 WASHINGTON STREET

Historic photograph of church in collections of Naper Settlement Research Library and Archives

Historic photograph of church from NAPERVILLE 1917

Historic photograph in collection of Naper Settlement Research Library and Archives

| DIGITA | L  |
|--------|----|
| РНОТО  | ID |

PHOTO ID6

)5 **DIGITAL** 

\Images\Washingto nSt014S (historic).ipa

\Images\Washingto nSt014S (Naperville