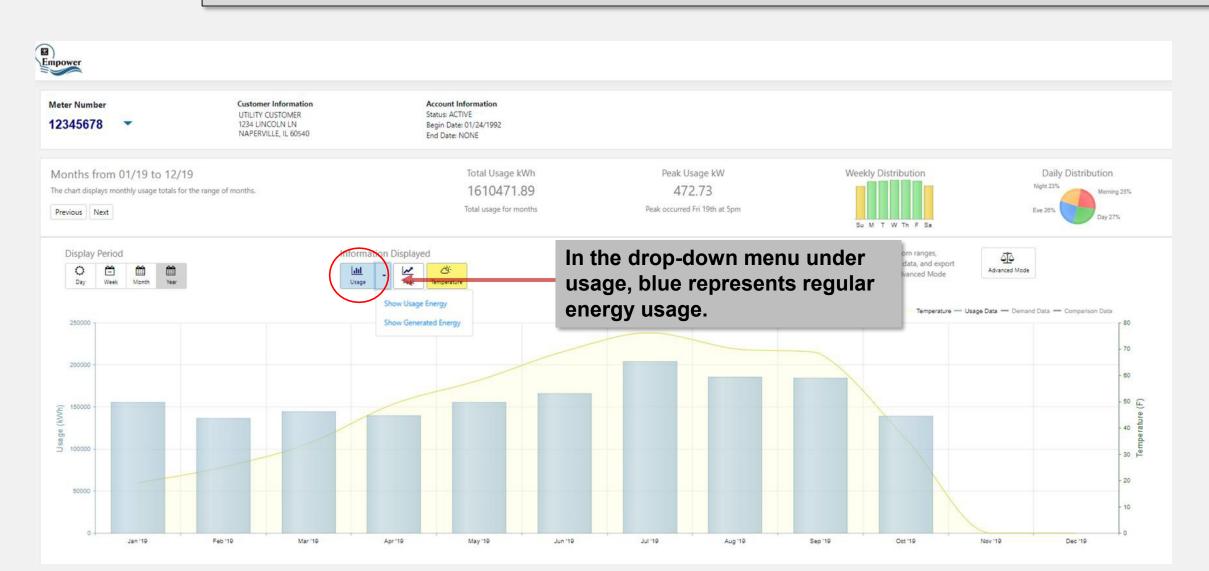

## Access Empower at

https://www.empowernaperville.com

Customers with solar panels can view their energy in two ways: their regular energy usage and the energy generated by their solar panels.

- Solar customers can toggle back and forth through the pull-down menu under Usage.
- When then blue usage button is shown, the customer's regular energy usage is displayed.