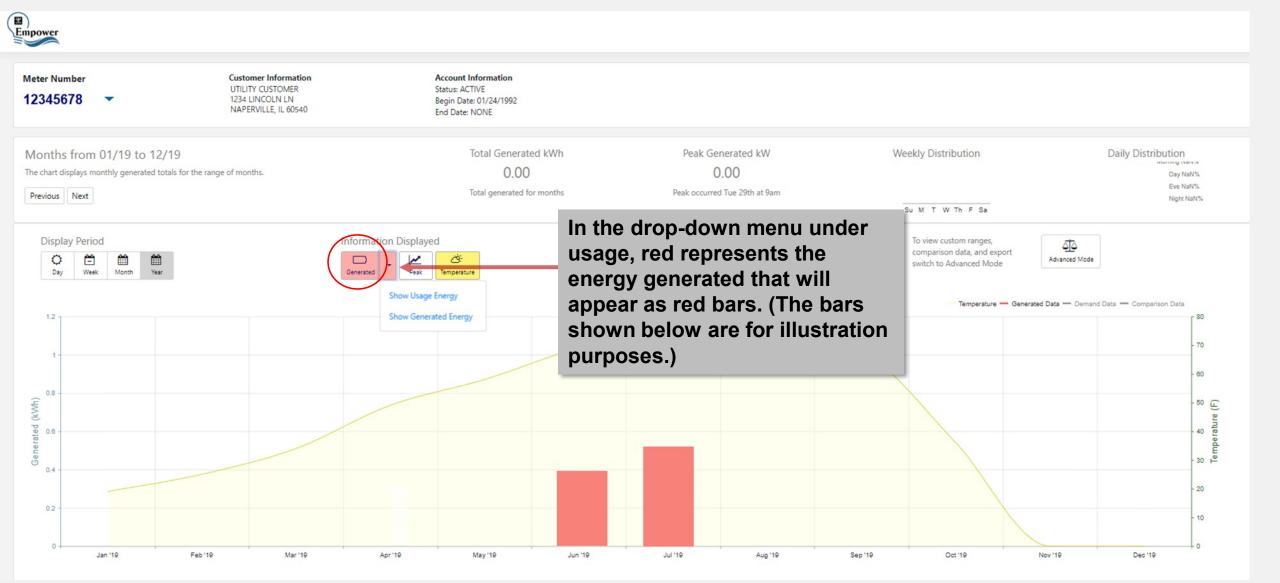

Customers with solar panels can view their energy in two ways: their regular energy usage and the energy generated by their solar panels.

• The red pull-down menu (Generated) shows the energy generated by a customer's solar panels.